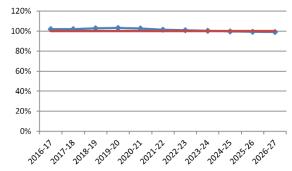

ctures and
Depreciable Land Improvements Assets

The City holds the view that the vast majority of its buildings and infrastructure are currently maintained at or above a "satisfactory standard". The identified infrastructure backlog is subject to ongoing review, to ensure that backlog levels reported are reflective of those assets deemed to be at less than "satisfactory standard".

The City's projected Infrastructure Backlog ratio is subject to future assessments of asset condition, and therefore difficult to predict. However, the ratio result is expected to improve as targeted renewal works (per the City's asset management plans) are completed. Condition assessments of assets are also completed periodically, in order to better prioritise capital works.

#### **Asset Maintenance Ratio**



#### **Actual Asset Maintenance**

#### **Required Asset Maintenance**

In line with the City's Asset Management Plan, asset maintenance is forecast to meet or exceed benchmark over the life of the plan. In time, this performance will ease to a level closer to 100% (i.e. benchmark).

Extended periods of asset maintenance exceeding the required levels would represent over servicing. Whilst gross expenditure on asset maintenance will continue to grow over time, so to will the "required" level of annual maintenance. as the City's asset base continues to grow.

Over the longer term, increases to asset maintenance expenditure will continue to be 'matched' to growth in the City's asset base.

#### Debt Service Ratio



Principal Repayments (from Statement of Cash Flows) plus Borrowing Interest