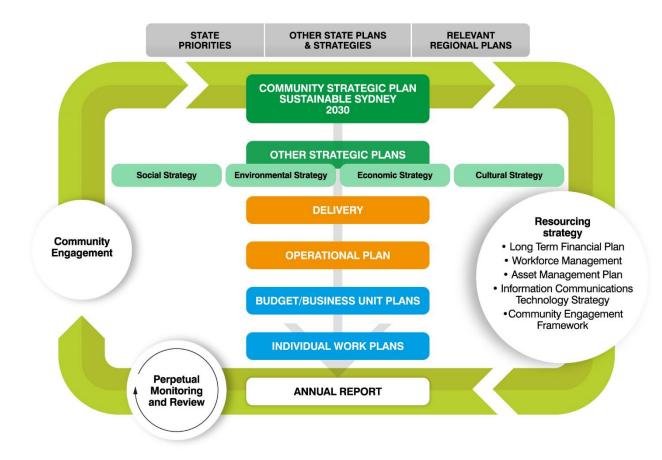

#### **How the Documents Relate**

How the City of Sydney's Integrated Planning and Reporting documents work together is illustrated by the diagram below. All of the key plans prepared and updated periodically and subject to a review following the election of each new Council. This years' Resourcing Strategy includes an updated **Information and Technology Strategic Plan** and also an **Engagement Strategy.** Also being reviewed is the Inclusion Action Plan as part of the City's commitment to create an inclusive City.

#### **Monitoring Progress**

Monitoring of a sustainable Sydney requires a multilayered process. First there is Sustainable Sydney 2030. As the Community Strategic Plan this requires a monitoring report against broad sustainability indicators for the community and area as a whole.

The Delivery Program and annual Operational Plan are monitored through half yearly, annual and four yearly performance reports and quarterly and yearly financial reports to Council. These reports provide details of our operational performance, and our progress towards Sustainable Sydney 2030.

#### Aligning Council's Program and Operations

The City of Sydney's 4 year Delivery Program identifies the actions to deliver the long-term goals and outcomes specified under each strategic direction over the next four year period. The financial plan for the delivery of this program is also identified. From this program, the Operational Plan 2017/18 is derived as an annual instalment, which also includes the detailed budget and revenue policy.

#### Resourcing the Plan

To support the community's objectives expressed in Sustainable Sydney 2030, a long term resourcing strategy is required as part of the Integrated Planning and Reporting framework. This serves to both inform and test the aspirations expressed in the strategic plan and how Council's share of the required actions might be achieved.

The Resourcing Strategy (2017) which accompanies this Community Strategic Plan includes five components:

Long Term Financial Plan (LTFP)

- Workforce Strategy
- Asset Management Strategy
- Information and Technology Strategic Plan
- Community Engagement Framework