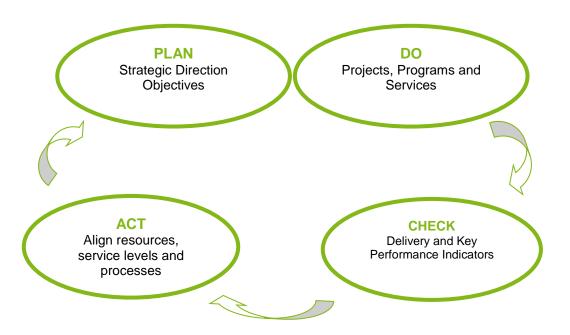

Each of the following Strategic Directions are set out to show that City of Sydney works under the principles of *PLAN, DO, CHECK, ACT.* 

The Strategic Direction sets out our high level outcomes, with objectives, projects, programs and services identifying what it is we are doing to achieve the objectives. Delivery measures, including key

performance indicators are used to measure our progress towards the outcomes.

In improving our planning and reporting to address Sustainable Sydney 2030 outcomes, we have developed a number of new key performance indicators. Not all of these indicators have historical data to report, nor do they all have identified targets.