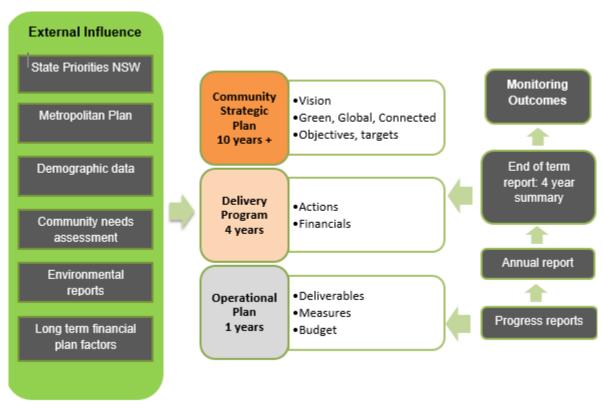

#### **How the Documents Relate**

How the City of Sydney's Integrated Planning and Reporting documents work together is illustrated by the diagram below. All of the key plans prepared and updated periodically and subject to a review following the election of each new Council. This years' Resourcing Strategy includes an updated **Information and Technology Strategic Plan** and also an **Engagement Strategy.** Also being reviewed is the Inclusion Action Plan as part of the City's commitment to create an inclusive City.

#### **Monitoring Progress**

Monitoring of a sustainable Sydney requires a multilayered process. First there is Sustainable Sydney 2030. As the Community Strategic Plan this requires a monitoring report against broad sustainability indicators for the community and area as a whole.

The Delivery Program and annual Operational Plan are monitored through half yearly, annual and four yearly performance reports and quarterly and yearly financial reports to Council. These reports provide details of our operational performance, and our progress towards Sustainable Sydney 2030.