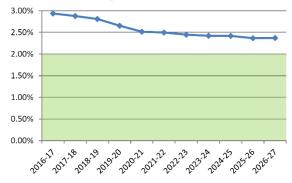

xpense as an arbitrary proxy for required levels of asset renewal, the required renewal of building and infrastructure assets is instead sourced from the Asset Management Plan in the City's Integrated Planning and Reporting documents.

The performance of this ratio is generally on or above benchmark, with earlier years' performance temporarily impacted as the City's financial and delivery capacity is focused on the provision of required infrastructure in the broader Green Square urban renewal area, as well as the contribution to the NSW Government's light rail project, integration with Barangaroo and significant cycling infrastructure works.

#### OFFICE OF LOCAL GOVERNMENT PERFORMANCE MEASURES - continued

#### **Infrastructure and Service Management**

#### Infrastructure Backlog Ratio



#### Estimated Costs to Bring Assets to a Satisfactory Standard

Written Down Value of Infrastructure
(incl roads and drainage assets), Building, Other Structures and
Depreciable Land Improvements Assets

The City holds the view that the vast majority of its buildings and infrastructure are currently maintained at or above a "satisfactory standard". The identified infrastructure backlog is subject to ongoing review, to ensure that backlog levels reported are reflective of those assets deemed to be at less than "satisfactory standard".

The City's projected Infrastructure Backlog ratio is subject to future assessments of asset condition, and therefore difficult to predict. However, the ratio result is expected to improve as targeted renewal works (per the City's asset management plans) ar