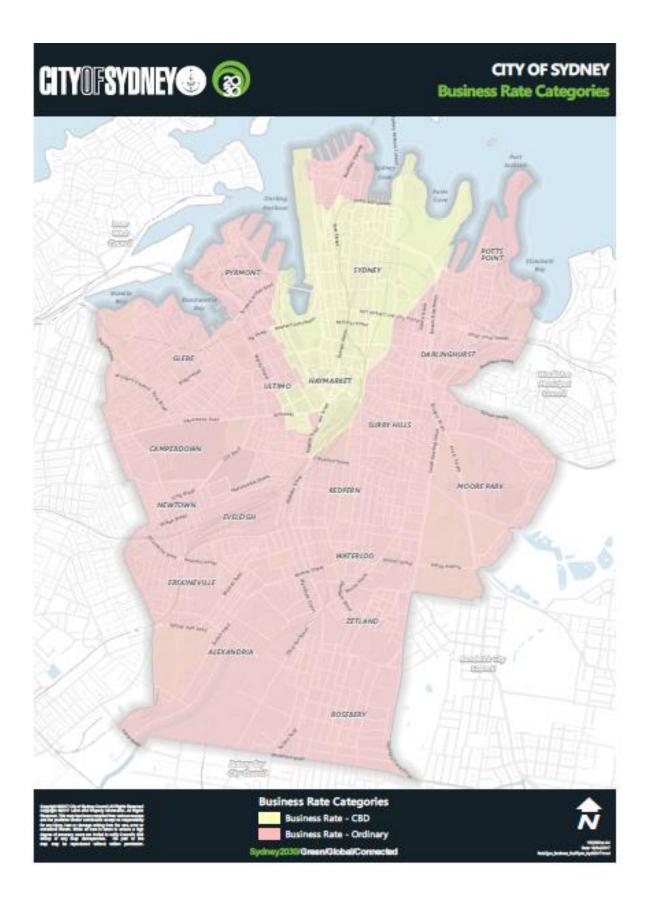

--|---------------------------------|------------------------|
| Residential<br>Rate -<br>Ordinary | \$544.55        | 0.001092                        | \$67.1M                |
| Business<br>Rate –<br>Ordinary    | \$696.70        | 0.004036                        | \$65.8M                |
| Business<br>Rates – CBD           | \$696.70        | 0.009305                        | \$137M                 |

NOTE: the above ad valorem rates and estimated yields may change due to new supplementary valuations received by council, for the purpose of rating, prior to this "Operational Plan" being adopted.

#### **Pensioner Rebates**

The City of Sydney will again provide a 100% rebate for eligible pensioners in 2017/18, determined in accordance with section 575 of the Local Government Act 1993.



# Categorisation of land for the purposes of ordinary rates

Council determines rating categories for rating purpose in accordance with sections 514 - 529 of the Local Government Act and Local Government (General Regulation) 2005.

#### **Residential and Business Categories**

The Act only allows four available categories of rateable land, including farmland and mining, which are not applicable within the City of Sydney LGA. All rateable lands in the City of Sydney are therefore categorised as either residential or business. As noted within section 514 of the Act, any land that does not satisfy the criteria to be deemed residential, will be categorised and rated as business. The business category applies to land that is used for industrial and commercial operations, and also includes, ca