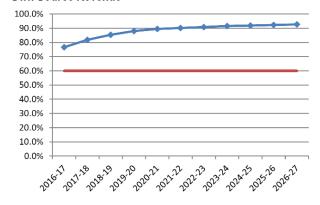

Capital Grants & Contributions) less Operating Expenses

Operating Revenue (excl Capital Grants & Contributions)

Operating Performance is projected to exceed benchmark over the life of the Long Term Financial Plan. However, the declining trend is indicative of the increasing cost pressures faced by the City in delivering services to a rapidly growing population.

Estimates relating to increased operating expenditure required to service urban renewal areas (including Green Square and Barangaroo) are reflected in forward projections, and contribute to a decline in operating performance. In later years, the softening of rates growth and the continued increase of depreciation expense (related to new capital works) contribute to put pressure on the Operating Result.

#### Own Source Revenue



## Total continuing operating revenue less all grants and contributions

#### **Total Operating Revenue**

(inclusive of Capital Grants and Contributions)

The City's Own Source Operating Revenue is already well above the required benchmark level and is forecast to continue to grow as a proportion of total operating revenue.

As detailed in the Long Term Financial Plan document, minor incremental growth in the City's rates base and the expected continuation of the "cap" on developer contributions per new dwelling will result in capital income representing a declining proportion of the City's income base, reflected in the gradual increase in the Own Source Revenue ratio.

The ratio may be impacted by higher-than-expected capital income receipts

#### **Building and Infrastructure Asset Re