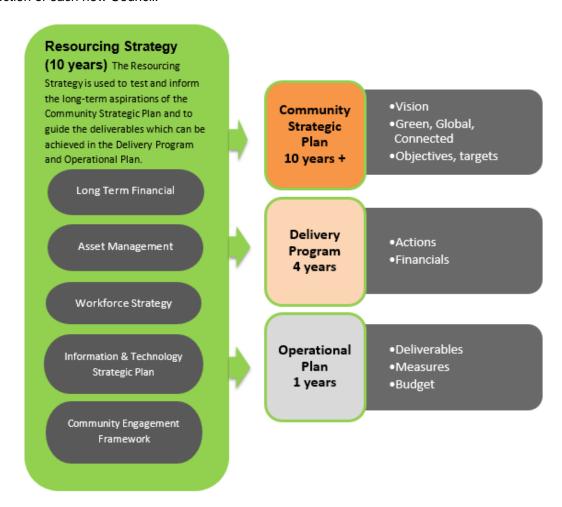

#### Resourcing the Plan

To support the community's objectives expressed in Sustainable Sydney 2030, a long term resourcing strategy is required as part of the Integrated Planning and Reporting framework. This serves to both inform and test the aspirations expressed in the strategic plan and how Council's share of the required actions might be achieved.

The Resourcing Strategy (2017) which accompanies this Community Strategic Plan includes five components:

Long Term Financial Plan (LTFP)

- Workforce Strategy
- Asset Management Strategy
- Information and Technology Strategic Plan
- Community Engagement Framework

Costs for the principal activities undertaken by the City of Sydney under Sustainable Sydney 2030, including the continued provision of current services at the appropriate levels necessary to meet the objectives of the community strategic plan, are brought together in the Long Term Financial Plan. This provides a 10-year view of the costs and what can be funded by the City of Sydney or may be required from other sources.

The City of Sydney's workforce capacity to meet the objectives of the strategy and the broad challenges and responses to planning our future workforce are outlined in the Workforce Strategy (2017).

Asset management is a critical area of local government responsibilities, governed by legislated standards. The status, needs and resourcing plan for each key asset area in the City's care are shown through the Asset Management Strategy (2017).

The Information and Technology Strategic Plan sets out the medium-term direction for Council and provides a roadmap to improve the quality and use of digital services, unlock the inherent value of information and data, and optimise investment in technology in support of Sustainable Sydney 2030 and other key business strategies.