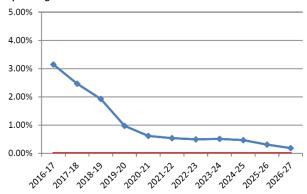

ffice of Local Government Performance measures is detailed below. The charts demonstrate performance trends on the basis of forward projections contained in the Long Term Financial Plan, and estimates related to future asset maintenance and renewal requirements (per the Asset Management Plan) and infrastructure backlog.

The formulas used in the calculations, as provided by the NSW Office of Local Government, are also included.

The graphs plot the 3-year average performance for each year shown (with the exception of the Infrastructure Backlog Ratio and the Real Operating Expenditure per Capita, shown as 'snapshot' performance). E.g. 2019/20 will show average performance for the 3 years to 2019/20 (2017/18, 2018/19, 2019/20).

#### **Sustainability**

#### **Operating Performance Ratio**



#### Operating Revenue (excl Capital Grants & Contributions) less Operating Expenses

Operating Revenue (excl Capital Grants & Contributions)

Operating Performance is projected to exceed benchmark over the life of the Long Term Financial Plan. However, the declining trend is indicative of the increasing cost pressures faced by the City in delivering services to a rapidly growing population.

Estimates relating to increased operating expenditure required to service urban renewal areas (including Green Square and Barangaroo) are reflected in forward projections, and contribute to a decline in operating performance. In later years, the softening of rates growth and the continued increase of depreciation expense (related to new capital works) contribute to put pressure on the Operating Resu