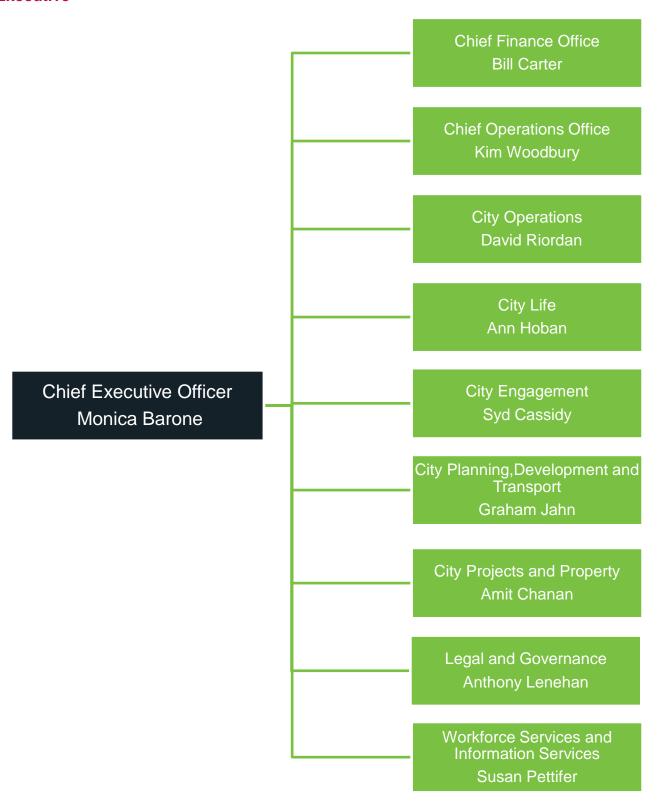

## Organisational Structure and Senior Executive

Dragon Boat eye dotting ceremony, Darling Harbour