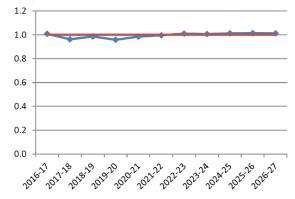

inuing operating revenue less all grants and contributions

#### **Total Operating Revenue**

(inclusive of Capital Grants and Contributions)

The City's Own Source Operating Revenue is already well above the required benchmark level and is forecast to continue to grow as a proportion of total operating revenue.

As detailed in the Long Term Financial Plan document, minor incremental growth in the City's rates base and the expected continuation of the "cap" on developer contributions per new dwelling will result in capital income representing a declining proportion of the City's income base, reflected in the gradual increase in the Own Source Revenue ratio.

The ratio may be impacted by higher-than-expected capital income receipts

#### **Building and Infrastructure Asset Renewal Ratio**



#### **Actual Asset Renewals**

#### Required Renewal\* of Building and Infrastructure Assets

Rather than utilise depreciation expense as an arbitrary proxy for required levels of asset renewal, the required renewal of building and infrastructure assets is instead sourced from the Asset Management Plan in the City's Integrated Planning and Reporting documents.

The performance of this ratio is generally on or above benchmark, with earlier years' performance temporarily impacted as the City's financial and delivery capacity is focused on the provision of required infrastructure in the broader Green Square urban renewal area, as well as the contribution to the NSW Government's light rail project, integration with Barangaroo and significant cycling infrastructure works.

#### OFFICE OF LOC