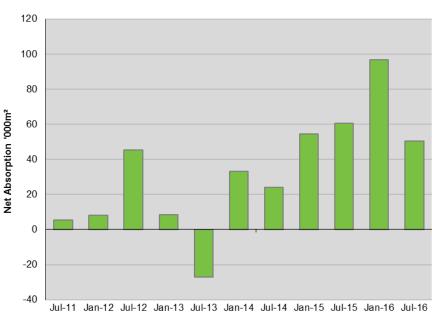

The net absorption rate from the preceding 12 months (July 2015 to July 2016) recorded a positive figure, of 147,245m<sup>2</sup> (*Property Council of Australia*). Sydney continues to have strong demand, particularly in the Premium Grade segment.

Net Absorption Rate Jul-11 to Jul-16 Sydney CBD

The office vacancy rate for the Sydney CBD decreased over the same 12 month period, from 6.3% in July 2015 to 5.6% in July 2016 (*Property Council of Australia*). The five-year rolling average vacancy rate decreased to 7.69%, as did the ten-year rolling average with a figure of 7.29%.