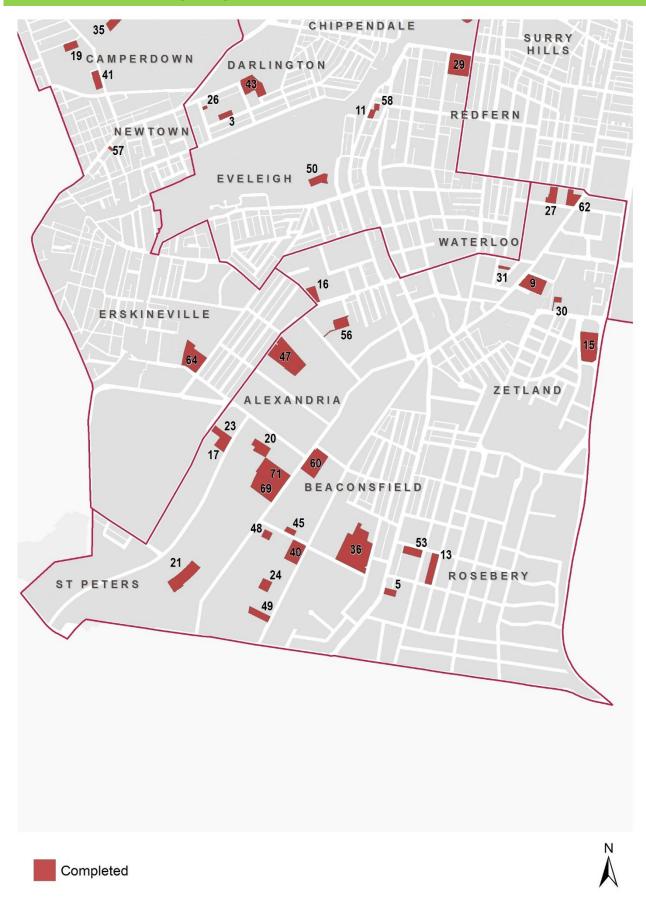

| СОМ         | PLETED (July 20                              | 11 to June 2016)                                                                                    |              |                |                     |                        |      |                       |
|-------------|----------------------------------------------|-----------------------------------------------------------------------------------------------------|--------------|----------------|---------------------|------------------------|------|-----------------------|
| Map<br>Ref. | Address                                      | Building Name/<br>Project Name                                                                      | DA<br>Lodged | DA<br>Approved | Complet<br>ion Date | Major<br>Use           | Туре | Floor<br>Area<br>(m2) |
| 1           | 3 Parramatta Road,<br>Camperdown             | Oval 2 Grandstand,<br>USYD                                                                          | 10/09/2014   | 23/12/2014     | May-16              | Commu<br>nity          | Ν    | 5,000                 |
| 2           | 26-98 Broadway,<br>Chippendale               | Block 6 and 7, Central<br>Park                                                                      | 4/12/2012    | 4/07/2013      | Mar-16              | Retail                 | Ν    | 3,100                 |
| 3           | 357-383<br>Abercrombie<br>Street, Darlington | Business School<br>(Abercrombie St<br>Precinct), USYD                                               | 23/05/2011   | 16/11/2012     | Feb-16              | Educatio<br>n          | Ν    | 35,185                |
| 4           | 6 College Street,<br>Darlinghurst            | The Australian Museum                                                                               | 14/08/2014   | 21/11/2014     | Jan-16              | Commu<br>nity          | R    |                       |
| 5           | 791-793 Botany<br>Road, Rosebery             | Loom Apartments                                                                                     | 13/06/2012   | 14/12/2012     | Dec-15              | Office,<br>Retail      | Ν    | 1,066                 |
| 6           | 28-48 Wattle<br>Street, Ultimo               |                                                                                                     | 1/09/2010    | 15/10/2010     | Oct-15              | Office                 | А    | 1,420                 |
| 7           | 16-32 McLachlan<br>Avenue,<br>Darlinghurst   | Advanx East                                                                                         | 7/11/2012    | 3/05/2013      | Sep-15              | Office                 | Ν    | 1,958                 |
| 8           | 26-98 Broadway,<br>Chippendale               | Clare Hotel Block 3A,<br>Central Park                                                               | 1/07/2011    | 5/04/2013      | Sep-15              | Retail                 | Ν    | 1,143                 |
| 9           | 3 Archibald<br>Avenue, Waterloo              | Divercity (Block C and D) former Sydneygate site                                                    | 3/06/2011    | 16/02/2012     | Jul-15              | Retail                 | Ν    | 2,275                 |
| 10          | 14-28 Ultimo Road,<br>Ultimo                 | UTS - Dr Chau Chak<br>Wing Building (Frank<br>Gehry designed) -<br>Business School UTS              | 11/08/2009   | 4/03/2012      | Feb-15              | Educatio<br>n          | Ν    | 15,488                |
| 11          | 7-9 Gibbons Street,<br>Redfern               | 1 Lawson Square (Tower<br>1 and Tower 2)                                                            | 20/03/2010   | 22/10/2010     | Feb-15              | Retail,<br>Office      | Ν    | 2,492                 |
| 12          | 67 Thomas Street,<br>Ultimo                  | Thomas St UTS - Faculty<br>of Science and Graduate<br>School of Health Building<br>(Building 7) UTS | 21/02/2012   | 10/07/2012     | Feb-15              | Educatio<br>n          | Ν    | 11,295                |
| 13          | 61-71 Mentmore<br>Avenue, Rosebery           |                                                                                                     | 15/05/2014   | 15/07/2014     | Jan-15              | Industria<br>I, Retail | С    | 5,537                 |
| 14          | 23 Pelican Street,<br>Surry Hills            |                                                                                                     | 6/03/2013    | 13/06/2013     | Jan-15              | Retail                 | Ν    | 1,605                 |
| 15          | 2 Defries Avenue,<br>Zetland                 | East Village. Buildings A,<br>B, C and D                                                            | 20/05/2011   | 1/12/2011      | Jan-15              | Office,<br>Retail      | Ν    | 28,271                |
| 16          | 145 McEvoy Street,<br>Alexandria             | Buildings A & B                                                                                     | 25/11/2011   | 4/02/2013      | Dec-14              | Retail                 | Ν    | 1,800                 |
| 17          | 95 Burrows Road,<br>Alexandria               |                                                                                                     | 26/09/2013   | 17/12/2013     | Dec-14              | Industria<br>I, Office | Ν    | 3,054                 |
| 18          | 56-78 Oxford<br>Street, Darlinghurst         |                                                                                                     | 7/01/2010    | 23/06/2010     | Dec-14              | Office,<br>Retail      | R    |                       |
| 19          | 67-73 Missenden<br>Road,<br>Camperdown       | "The Professor Marie<br>Bashire Centre" RPA                                                         | 27/08/2012   | 4/02/2013      | Nov-14              | Medical                | Ν    | 13,174                |
| 20          | 6A Huntley Street,<br>Alexandria             |                                                                                                     | 25/09/2012   | 29/07/2013     | Oct-14              | Office                 | Ν    | 10,056                |
| 21          | 67A Bourke Road,<br>Alexandria               | Waverly Coucil Depot                                                                                | 26/09/2012   | 13/03/2013     | Oct-14              | Commu<br>nity          | Ν    | 11,782                |
| 22          | 273 Pyrmont<br>Street, Ultimo                |                                                                                                     | 23/02/2010   | 16/11/2010     | Aug-14              | Office                 | Ν    | 10,000                |
| 23          | 100-110 Euston<br>Road, Alexandria           |                                                                                                     | 23/08/2012   | 24/01/2013     | Jul-14              | Retail                 | Ν    | 4,263                 |
| 24          | 190-196 Bourke<br>Road, Alexandria           | Sydney Corporate Park                                                                               | 17/12/2009   | 23/02/2010     | Jul-14              | Commu<br>nity          | С    | 3,057                 |

| COM         | PLETED (cont.)                           |                                                                        |              |                |                  |                   |      |                       |
|-------------|------------------------------------------|------------------------------------------------------------------------|--------------|----------------|------------------|-------------------|------|-----------------------|
| Map<br>Ref. | Address                                  | Building Name/<br>Project Name                                         | DA<br>Lodged | DA<br>Approved | Complet ion Date | Major<br>Use      | Туре | Floor<br>Area<br>(m2) |
| 25          | 15-73 Broadway,<br>Ultimo                | Building 1, UTS                                                        | 15/03/2011   | 19/05/2011     | Jul-14           | Office            | R    |                       |
| 26          | 2-10 Golden Grove<br>Street, Darlington  | USYD                                                                   | 5/04/2012    | 17/09/2012     | Jul-14           | Office            | R    |                       |
| 27          | 18 Danks Street,<br>Waterloo             |                                                                        | 3/06/2010    | 16/03/2011     | Jun-14           | Office,<br>Retail | Ν    | 4,798                 |
| 28          | 394-404 Victoria<br>Street, Darlinghurst | Garvan St Vincents<br>Campus Cancer Centre                             | 3/06/2009    | 12/01/2010     | Jun-14           | Medical           | Ν    | 11,486                |
| 29          | 219-241 Cleveland<br>Street, Redfern     | Australia Post Business<br>Centre                                      | 14/12/2012   | 22/03/2013     | May-14           | Office            | R    |                       |
| 30          | 40 O'Dea Avenue,<br>Waterloo             |                                                                        | 7/05/2010    | 30/07/2010     | Mar-14           | Retail            | С    | 2,320                 |
| 31          | 242 Young Street,<br>Waterloo            |                                                                        | 10/08/2012   | 10/12/2012     | Mar-14           | Educatio<br>n     | С    | 1,688                 |
| 32          | 1 Challis Street,<br>Potts Point         | Blocks B, B.1 and C<br>within St Vincent's<br>College                  | 21/12/2010   | 31/03/2011     | Jan-14           | Educatio<br>n     | R    |                       |
| 33          | 40 Driver Avenue,<br>Moore Park          | Sydney Cricket Ground                                                  | 5/12/2012    | 4/02/2013      | Jan-14           | Entertain ment    | А    | 7,300                 |
| 34          | 43-51 Brisbane<br>Street, Surry Hills    |                                                                        | 13/12/2011   | 18/05/2012     | Dec-13           | Office            | R    |                       |
| 35          | 10 Missenden<br>Road,<br>Camperdown      | Centre for Obesity,<br>Diabetes and<br>Cardiovascular Disease,<br>USYD | 30/11/2009   | 29/06/2010     | Dec-13           | Educatio<br>n     | Ν    | 35,110                |
| 36          | 10-24 Ralph Street,<br>Alexandria        | Australia Post<br>Distribution Centre                                  | 27/07/2012   | 21/12/2012     | Dec-13           | Office            | А    | 9,820                 |
| 37          | 26-98 Broadway,<br>Chippendale           | Blocks 5A and 5B<br>Central Park. AKA Park<br>Lane Central Park        | 9/03/2009    | 17/11/2010     | Dec-13           | Retail            | Ν    | 1,436                 |
| 38          | 26-98 Broadway,<br>Chippendale           | Block 2. AKA One<br>Central Park /Sky<br>Central Park                  | 18/05/2009   | 18/06/2010     | Dec-13           | Retail,<br>Office | Ν    | 19,759                |
| 39          | 39 Burton Street,<br>Darlinghurst        |                                                                        | 9/09/2010    | 6/12/2010      | Nov-13           | Commu<br>nity     | R    |                       |
| 40          | 61-67 O'Riordan<br>Street, Alexandria    |                                                                        | 28/12/2011   | 11/07/2011     | Oct-13           | Retail            | А    | 14,095                |
| 41          | 119-143 Missenden<br>Road,<br>Camperdown | Lifehouse - Cancer<br>Centre                                           | 20/12/2010   | 20/12/2010     | Sep-13           | Medical           | Ν    | 42,000                |
| 42          | 121-129 Crown<br>Street, Darlinghurst    |                                                                        | 21/09/2010   | 21/12/2010     | Sep-13           | Office,<br>Retail | A/C  | 1,502                 |
| 43          | 96-148 City Road,<br>Darlington          | USYD Sports Hall                                                       | 22/12/2010   | 22/08/2011     | Aug-13           | Commu<br>nity     | Ν    | 3,751                 |
| 44          | 46-48 Riley Street,<br>Woolloomooloo     | City Ford                                                              | 10/06/2010   | 23/06/2011     | Jul-13           | Office,<br>Retail | С    | 10,114                |
| 45          | 36 Doody Street,<br>Alexandria           |                                                                        | 16/09/2011   | 14/11/2011     | Jun-13           | Industria<br>I    | А    | 1,564                 |
| 46          | 50-54 Wattle<br>Street, Ultimo           | Commonwealth<br>Woolstore                                              | 22/12/2011   | 7/03/2012      | May-13           | Office            | А    | 2,183                 |
| 47          | 8-40 Euston Road,<br>Alexandria          |                                                                        | 16/04/2010   | 21/07/2010     | May-13           | Retail            | Ν    | 16,914                |
| 48          | 138-196 Bourke<br>Road, Alexandria       |                                                                        | 10/01/2011   | 16/03/2012     | May-13           | Commu<br>nity     | С    | 2,705                 |
| 49          | 93 O'Riordan<br>Street, Alexandria       |                                                                        | 9/09/2011    | 8/12/2011      | Mar-13           | Industria<br>I    | А    | 7,732                 |
| 50          | 2-4 Central<br>Avenue, Eveleigh          | Biomedical Building, ATP                                               | 7/11/2011    | 5/03/2012      | Jan-13           | Office            | R    |                       |
| 51          | 561-577 Harris<br>Street, Ultimo         |                                                                        | 19/03/2009   | 9/09/2009      | Dec-12           | Educatio<br>n     | С    | 3,830                 |

| COM         | PLETED (cont.)                              |                                                        |              |                |                     |                                     |      |                       |
|-------------|---------------------------------------------|--------------------------------------------------------|--------------|----------------|---------------------|-------------------------------------|------|-----------------------|
| Map<br>Ref. | Address                                     | Building Name/<br>Project Name                         | DA<br>Lodged | DA<br>Approved | Complet<br>ion Date | Major<br>Use                        | Туре | Floor<br>Area<br>(m2) |
| 52          | 164-172 William<br>Street,<br>Woolloomooloo |                                                        | 1/04/2011    | 28/07/2011     | Nov-12              | Office                              | R/A  | 735                   |
| 53          | 102-106 Dunning<br>Avenue, Rosebery         |                                                        | 7/09/2010    | 8/04/2011      | Sep-12              | Industria<br>I                      | Ν    | 3,423                 |
| 54          | 1-37 Greens Road,<br>Paddington             | UNSW College of Fine<br>Arts                           | 11/07/2008   | 16/12/2008     | Jul-12              | Educatio<br>n                       | Ν    | 12,337                |
| 55          | 114-118 Bourke<br>Street,<br>Woolloomooloo  |                                                        | 13/10/2008   | 22/12/2009     | Jul-12              | Office                              | R/A  | 2,118                 |
| 56          | 20 Stokes Avenue,<br>Alexandria             |                                                        | 10/08/2010   | 27/09/2010     | Jul-12              | Govern<br>ment                      | А    | 1,586                 |
| 57          | 174-176 King<br>Street, Newtown             | Newtown Hotel                                          | 23/12/2009   | 16/06/2010     | Jul-12              | Entertain<br>ment                   | R    |                       |
| 58          | 157-159 Redfern<br>Street, Redfern          | Redfern RSL                                            | 25/03/2009   | 22/12/2009     | Jun-12              | Office,<br>Retail,<br>Commu<br>nity | N    | 3,804                 |
| 59          | 57-61 Mountain<br>Street, Ultimo            | St Barnabas                                            | 19/12/2008   | 5/05/2009      | Jun-12              | Commu<br>nity                       | Ν    | 1,910                 |
| 60          | 90-96 Bourke<br>Road, Alexandria            |                                                        | 1/05/2008    | 29/03/2009     | May-12              | Office,<br>Industria<br>I           | Ν    | 21,761                |
| 61          | 1004 Chalmers<br>Street, Surry Hills        |                                                        | 7/12/2006    | 7/04/2008      | Apr-12              | Commu<br>nity                       | R    |                       |
| 62          | 863-871 Bourke<br>Street, Waterloo          |                                                        | 7/05/2009    | 16/12/2009     | Apr-12              | Office,<br>Retail                   | R/A  | 7,886                 |
| 63          | 20-80 Union Street,<br>Pyrmont              | Star City Casino<br>The Darling                        | 30/06/2008   | 27/01/2009     | Mar-12              | Retail,<br>Entertain<br>ment        | Ν    | 7,086                 |
| 64          | 165-175 Mitchell<br>Road, Erskineville      |                                                        | 4/04/2011    | 5/07/2011      | Feb-12              | Office                              | А    | 2,807                 |
| 65          | 27 Hughes Street,<br>Potts Point            | Wayside Chapel                                         | 4/06/2008    | 3/11/2008      | Feb-12              | Commu<br>nity                       | R/A  | 1,857                 |
| 66          | 1-33 Saunders<br>Street, Pyrmont            | Channel 10                                             | 29/06/2010   | 7/09/2010      | Feb-12              | Office                              | А    | 1,514                 |
| 67          | 15-73 Broadway,<br>Ultimo                   | UTS Great Hall Building<br>1                           | 19/11/2010   | 5/01/2011      | Dec-11              | Educatio<br>n                       | R    |                       |
| 68          | 55-59 Regent<br>Street, Chippendale         |                                                        | 23/02/2011   | 31/03/2011     | Dec-11              | Office,<br>Retail                   | С    | 1,714                 |
| 69          | 51 Bourke Road,<br>Alexandria               |                                                        | 26/02/2010   | 18/08/2010     | Nov-11              | Industria<br>I                      | Ν    | 5,103                 |
| 70          | 320 Liverpool<br>Street, Darlinghurst       | East Exchange                                          | 5/09/2007    | 10/04/2008     | Sep-11              | Office                              | Ν    | 1,927                 |
| 71          | 47-49 Bourke<br>Road, Alexandria            |                                                        | 28/01/2010   | 6/05/2010      | Aug-11              | Office                              | R    |                       |
| 72          | 9-15 Bayswater<br>Road, Potts Point         | Hampton Court                                          | 31/12/2002   | 2/04/2003      | Aug-11              | Retail                              | А    | 1,599                 |
| 73          | 702-730 Harris<br>Street, Ultimo            | Student Housing Tower -<br>Yura Mudang Building<br>UTS | 5/02/2009    | 24/12/2009     | Jul-11              | Educatio<br>n                       | A    | 0                     |
|             |                                             |                                                        |              |                |                     | Total                               |      | 452,294               |