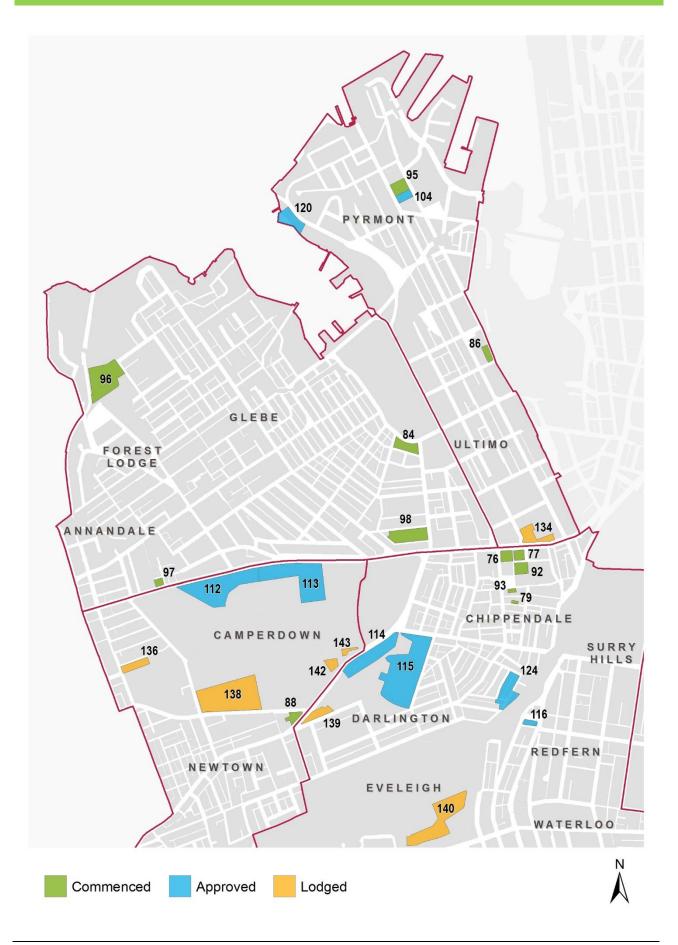

### **COMMENCED, APPROVED AND LODGED – Remaining Village Areas**

| COMMENCED   |                                                           |                                                                                                                                                                                               |                         |                          |                                |                                     |          |                       |  |  |
|-------------|-----------------------------------------------------------|-----------------------------------------------------------------------------------------------------------------------------------------------------------------------------------------------|-------------------------|--------------------------|--------------------------------|-------------------------------------|----------|-----------------------|--|--|
| Map<br>Ref. | Address                                                   | Building Name/<br>Project Name                                                                                                                                                                | DA<br>Lodged            | DA<br>Approved           | Expected<br>Completion<br>Date | Major<br>Use                        | Тур<br>е | Floor<br>Area<br>(m2) |  |  |
| 74          | 67-77 Epsom Road,<br>Rosebery                             | Overland Gardens -<br>Building A                                                                                                                                                              | 11/05/2015              | 21/03/2016               | May-19                         | Retail                              | Ν        | 1,971                 |  |  |
| 75          | 301-303 Botany<br>Road, Zetland                           | Infinity by Crown, Site 6<br>Green Square Town<br>Centre                                                                                                                                      | 13/11/2014              | 29/07/2015               | Jan-19                         | Retail                              | Ν        | 3,838                 |  |  |
| 76          | 62-98 Broadway,<br>Chippendale                            | Block 4N Central Park<br>AKA DUO                                                                                                                                                              | 2/09/2014               | 20/08/2015               | Dec-18                         | Office,<br>Retail                   | Ν        | 7,653                 |  |  |
| 77          | 62-98 Broadway,<br>Chippendale                            | Block 1 Central Park<br>AKA DUO                                                                                                                                                               | 18/09/2014              | 10/09/2015               | Dec-18                         | Retail                              | Ν        | 1,137                 |  |  |
| 78          | 394-404 Victoria<br>Street, Darlinghurst                  | St Vincents Private<br>Hospital - East Wing                                                                                                                                                   | 19/12/2014              | 17/09/2015               | Oct-18                         | Medical                             | Ν        | 7,813                 |  |  |
| 79          | 2-8 Little Queen<br>Street, Chippendale                   |                                                                                                                                                                                               | 1/07/2010               | 24/09/2010               | Mar-18                         | Office                              | С        | 1,384                 |  |  |
| 80          | 15 Bowden Street,<br>Alexandria                           |                                                                                                                                                                                               | 8/07/2015               | 23/11/2015               | Jan-18                         | Office,<br>Retail                   | Ν        | 2,819                 |  |  |
| 81          | 52 O'Dea Avenue,<br>Waterloo                              | Emblem Waterloo<br>Building A,B, C Emblem                                                                                                                                                     | 21/05/2015              | 25/02/2016               | Jan-18                         | Office                              | Ν        | 2,382                 |  |  |
| 82          | 301-303 Botany<br>Road, Zetland                           | Green Square Town<br>Library and Plaza                                                                                                                                                        | 22/07/2014              | 23/02/2015               | Dec-17                         | Communi<br>ty                       | Ν        | 2,461                 |  |  |
| 83          | 119-127 Kippax<br>Street, Surry Hills                     |                                                                                                                                                                                               | 30/09/2014              | 18/05/2015               | Sep-17                         | Office,<br>Retail                   | С        | 1,151                 |  |  |
| 84          | 87 Bay Street, Glebe                                      |                                                                                                                                                                                               | 2/10/2014               | 31/07/2015               | Sep-17                         | Office,<br>Retail                   | Ν        | 4,720                 |  |  |
| 85          | 5 Link Road, Zetland                                      | Paragon Northern Site<br>(A-D)                                                                                                                                                                | 17/12/2012              | 10/02/2014               | Aug-17                         | Retail,<br>Office                   | Ν        | 4,407                 |  |  |
| 86          | 273 Pyrmont Street,<br>Ultimo                             |                                                                                                                                                                                               | 23/02/2010              | 16/11/2010               | Aug-17                         | Office                              | Ν        | 19,000                |  |  |
| 87          | 67C Bourke Road,<br>Alexandria                            |                                                                                                                                                                                               | 15/02/2015              | 4/06/2016                | Jun-17                         | Governm<br>ent                      | А        | 9,962                 |  |  |
| 88<br>89    | 1 King Street,<br>Newtown<br>3 Joynton Avenue,<br>Zetland | Moore Theological<br>College<br>Future Matron Ruby Park<br>Site (Former South<br>Sydney Hospital Cahill<br>Building and Pathology<br>Building), Site 13A & 13B<br>Green Square Town<br>Centre | 25/11/2009<br>3/11/2014 | 27/11/2010<br>27/04/2015 | Jun-17<br>Apr-17               | Educatio<br>n<br>Communi<br>ty      | N<br>C   | 10,438                |  |  |
| 90          | 3 Joynton Avenue,<br>Zetland                              | Green Infrastructure<br>Centre (Former Royal<br>South Sydney Hospital<br>Administration Building)<br>Site 13A & 13B Green<br>Square Town Centre                                               | 1/06/2012               | 15/10/2012               | Feb-17                         | Communi<br>ty                       | R        |                       |  |  |
| 91          | 355 Botany Road,<br>Zetland                               | Ebsworth Sites16A, 16B<br>Green Square Town<br>Centre                                                                                                                                         | 19/09/2013              | 24/04/2014               | Jan-17                         | Retail                              | Ν        | 2,315                 |  |  |
| 92          | 26-60 Broadway,<br>Chippendale                            | Block 4B Brewery Yard,<br>Central Park                                                                                                                                                        | 18/10/2011              | 15/05/2012               | Dec-16                         | Office,<br>Retail,<br>Communi<br>ty | A        | 4,697                 |  |  |
| 93          | 37-49 O'Connor<br>Street, Chippendale                     |                                                                                                                                                                                               | 13/02/2015              | 10/08/2015               | Dec-16                         | Retail                              | Ν        | 1,000                 |  |  |
| 94          | 31 Nicholson Street,<br>Woolloomooloo                     | Juanita Nielson<br>community centre                                                                                                                                                           | 27/06/2013              | 23/10/2013               | Nov-16                         | Communi<br>ty                       | R        |                       |  |  |
| 95          | 100 Harris Street,<br>Pyrmont                             | The Schute Bell Badgery<br>and Lumby Woolstore                                                                                                                                                | 19/08/2015              | 26/11/2015               | Oct-16                         | Office,<br>Retail                   | R        |                       |  |  |

| CON         | MENCED (cont.)                        |                                                       |              |                |                                |                   |          |                       |
|-------------|---------------------------------------|-------------------------------------------------------|--------------|----------------|--------------------------------|-------------------|----------|-----------------------|
| Map<br>Ref. | Address                               | Building Name/<br>Project Name                        | DA<br>Lodged | DA<br>Approved | Expected<br>Completion<br>Date | Major<br>Use      | Typ<br>e | Floor<br>Area<br>(m2) |
| 96          | 10 Maxwell Road,<br>Forest Lodge      | Former Rozelle Tram<br>Sheds Harold Park              | 28/06/2013   | 7/04/2014      | Sep-16                         | Retail            | R        |                       |
| 97          | 82 Parramatta Road,<br>Camperdown     | Stiletto's                                            | 21/04/2011   | 18/06/2012     | Sep-16                         | Entertain<br>ment | А        | 3,846                 |
| 98          | 1-21 Bay Street,<br>Glebe             | Gross Street Building,<br>Broadway shopping<br>centre | 15/12/2014   | 29/06/2015     | Aug-16                         | Retail            | С        | 4,004                 |
| 99          | 506-518 Gardeners<br>Road, Alexandria | Equinix                                               | 3/04/2014    | 2/07/2014      | Aug-16                         | Office            | Ν        | 31,840                |
| 100         | 9-15 Bowden Street,<br>Alexandria     | Apparel Group (APG)<br>head offices                   | 22/06/2015   | 18/12/2015     | Aug-16                         | Office            | А        | 5,222                 |
| 101         | 460-462 Gardeners<br>Road, Alexandria | Porsche Centre Sydney<br>South                        | 30/10/2014   | 30/03/2015     | Aug-16                         | Retail            | Ν        | 1,889                 |
| 102         | 15-21 Doody Street,<br>Alexandria     |                                                       | 6/08/2012    | 26/02/2013     | Jul-16                         | Industrial        | Ν        | 8,187                 |
|             |                                       |                                                       |              |                |                                | Total             |          | 145,332               |

| APPROVED    |                                           |                                                     |              |                |                    |                                   |          |                       |  |  |
|-------------|-------------------------------------------|-----------------------------------------------------|--------------|----------------|--------------------|-----------------------------------|----------|-----------------------|--|--|
| Map<br>Ref. | Address                                   | Building Name/<br>Project Name                      | DA<br>Lodged | DA<br>Approved | Completion<br>Date | Major<br>Use                      | Тур<br>е | Floor<br>Area(m<br>2) |  |  |
| 103         | 556-560 Cleveland<br>Street, Moore Park   | The Governors Centre<br>Sydney Boys High<br>School  | 7/04/2016    | 27/06/2016     | Apr-19             | Educatio<br>n                     | Ν        | 2,255                 |  |  |
| 104         | 100 Harris Street,<br>Pyrmont             | The Schute Bell Badgery<br>and Lumby Woolstore      | 21/01/2016   | 27/06/2016     | Dec-17             | Office,<br>Retail                 | R        |                       |  |  |
| 105         | 66-78 Albion Street,<br>Surry Hills       |                                                     | 14/09/2015   | 3/02/2016      | Feb-18             | Communi<br>ty                     | R        |                       |  |  |
| 106         | 830-838 Elizabeth<br>Street, Waterloo     | Iconic Waterloo formerly<br>CHUBB heritage building | 9/04/2015    | 11/12/2015     | Apr-19             | Retail                            | Ν        | 1,241                 |  |  |
| 107         | 111-139 Darlinghurst<br>Road, Potts Point | Omnia (Former Crest<br>Hotel/Mecure Hotel)          | 13/03/2015   | 10/09/2015     | Aug-19             | Retail                            | A/C      | 2,482                 |  |  |
| 108         | 1B Maddox Street,<br>Alexandria           | Perry Park                                          | 19/11/2014   | 28/07/2015     | Dec-17             | Communi<br>ty                     | Ν        | 6,738                 |  |  |
| 109         | 12-20 Mandible<br>Street, Alexandria      |                                                     | 14/11/2014   | 27/05/2015     | Nov-17             | Office                            | Ν        | 7,616                 |  |  |
| 110         | 34A Burrows Road,<br>Alexandria           |                                                     | 17/09/2014   | 27/04/2015     | Nov-17             | Office                            | Ν        | 1,915                 |  |  |
| 111         | 90 Burrows Road,<br>Alexandria            |                                                     | 22/12/2014   | 23/04/2015     | Oct-18             | Industrial                        | Ν        | 2,103                 |  |  |
| 112         | 3 Parramatta Road,<br>Camperdown          | Life Sciences Precinct,<br>USYD                     | 3/10/2013    | 16/02/2015     | Dec-20             | Educatio<br>n                     | N/R      | 37,250                |  |  |
| 113         | 3 Parramatta Road,<br>Camperdown          | Cultural Precinct, USYD                             | 3/10/2013    | 16/02/2015     | Dec-20             | Educatio<br>n                     | N/R      | 450                   |  |  |
| 114         | 3 Parramatta Road,<br>Camperdown          | City Road Precinct,<br>USYD                         | 3/10/2013    | 16/02/2015     | Dec-20             | Educatio<br>n                     | N/R      | 62,800                |  |  |
| 115         | 3 Parramatta Road,<br>Camperdown          | Engineering Precinct,<br>USYD                       | 3/10/2013    | 16/02/2015     | Dec-20             | Educatio<br>n                     | N/R      | 42,500                |  |  |
| 116         | 1 Lawson Square,<br>Redfern               |                                                     | 14/03/2013   | 18/12/2014     | Dec-17             | Office,<br>Retail                 | Ν        | 2,672                 |  |  |
| 117         | 115-133 Dunning<br>Avenue, Rosebery       |                                                     | 5/03/2014    | 8/12/2014      | Jan-18             | Industrial<br>, Retail            | Ν        | 9,649                 |  |  |
| 118         | 23 O'Riordan Street,<br>Alexandria        |                                                     | 31/12/2013   | 9/07/2014      | Dec-18             | Office,<br>Industrial<br>, Retail | R/C      | 14,640                |  |  |
| 119         | 506-518 Gardeners<br>Road, Alexandria     |                                                     | 4/11/2013    | 12/06/2014     | Dec-18             | Industrial                        | Ν        | 31,143                |  |  |
| 120         | 3 Bank Street,<br>Pyrmont                 | Sydney Heritage Fleet<br>Maritime Facility          | 18/02/2011   | 26/03/2014     | Sep-18             | Communi<br>ty                     | Ν        |                       |  |  |
| 121         | 15-51 Maddox<br>Street, Alexandria        | DA2 Perry Park<br>Industrial Estate                 | 18/02/2013   | 18/11/2013     | Jun-18             | Industrial                        | Ν        | 23,787                |  |  |
| 122         | 15-51 Maddox<br>Street, Alexandria        | DA1 Perry Park<br>Industrial Estate                 | 9/01/2013    | 17/09/2013     | Mar-18             | Industrial<br>, Retail            | Ν        | 7,058                 |  |  |
| 123         | 2-6 Burrows Road,<br>Alexandria           |                                                     | 19/11/2012   | 21/06/2013     | Jan-19             | Industrial                        | Ν        | 1,050                 |  |  |
| 124         | 91 Eveleigh Street,<br>Redfern            | The Block                                           | 6/10/2006    | 21/12/2012     | Jun-20             | Office                            | Ν        | 2,655                 |  |  |
| 125         | 296-298 Botany<br>Road, Alexandria        |                                                     | 6/07/2012    | 30/11/2012     | Apr-18             | Retail,<br>Office                 | Ν        | 11,251                |  |  |
| 126         | 27-31 Doody Street,<br>Alexandria         |                                                     | 5/10/2011    | 30/07/2012     | May-18             | Industrial                        | Ν        | 12,798                |  |  |
| 127         | 49-59 O'Riordan<br>Street, Alexandria     | Homemaker Centre<br>Alexandria                      | 30/06/2011   | 15/05/2012     | Nov-18             | Retail                            | А        | 19,542                |  |  |
| 128         | 35-39 Bourke Road,<br>Alexandria          | Building A                                          | 28/10/2011   | 29/02/2012     | Oct-18             | Retail,<br>Industrial             | С        | 14,968                |  |  |
| 129         | 5 Link Road, Zetland                      | Southern Site                                       | 17/08/2005   | 20/02/2007     | Jan-20             | Office,<br>Retail                 | Ν        | 2,763                 |  |  |
|             |                                           |                                                     |              |                |                    | Total                             |          | 321,326               |  |  |