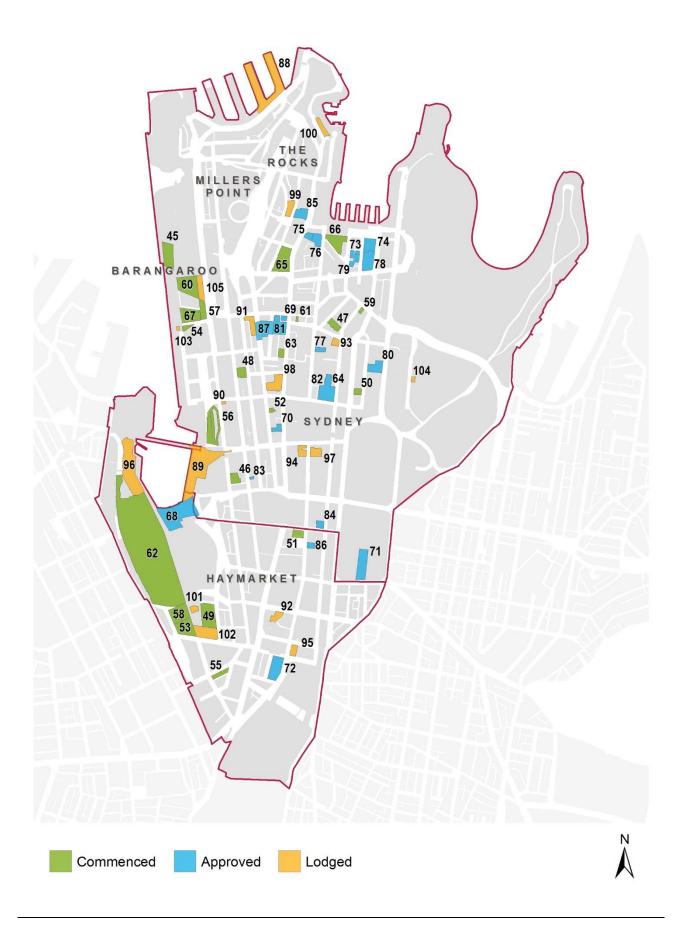

COMMENCED, APPROVED AND LODGED – CBD & Harbour and Chinatown & CBD South

### COMMENCED, APPROVED AND LODGED – CBD & Harbour and Chinatown & CBD South

| Иар  | Address                             | Building Name/                                                                                                             | DA         | DA         | Expected            | Major             | Тур | Floor Area |
|------|-------------------------------------|----------------------------------------------------------------------------------------------------------------------------|------------|------------|---------------------|-------------------|-----|------------|
| Ref. | Address                             | Project Name                                                                                                               | Lodged     | Approved   | Completi<br>on Date | Use               | e   | (m2)       |
| 45   | 29-51 Hickson Road,<br>Barangaroo   | Crown Sydney Hotel<br>Resort, Barangaroo<br>South                                                                          | 2/04/2015  | 28/06/2016 | Feb-21              | Retail            | Ν   | 6,700      |
| 46   | 230-234 Sussex<br>Street, Sydney    |                                                                                                                            | 18/11/2015 | 8/04/2016  | May-20              | Retail            | Ν   | 1,257      |
| 47   | 20-26 O'Connell<br>Street, Sydney   | Kindersley House                                                                                                           | 22/10/2007 | 30/10/2008 | Jun-19              | Office            | Ν   | 28,161     |
| 48   | 137-151 Clarence<br>Street, Sydney  | Mine Haller Development of                                                                                                 | 14/10/2014 | 23/04/2015 | Aug-18              | Office,<br>Retail | Ν   | 23,111     |
| 49   | 1 Harbour Street,<br>Sydney         | Mixed Use Residential<br>Building within North<br>East Plot Darling<br>Square, SICEEP                                      | 19/08/2014 | 16/04/2015 | Mar-18              | Retail            | Ν   | 2,050      |
| 50   | 165 Phillip Street,<br>Sydney       |                                                                                                                            | 4/03/2015  | 16/07/2015 | Dec-17              | Office            | R   |            |
| 51   | 115-119 Bathurst<br>Street, Sydney  | Greenland                                                                                                                  | 26/11/2013 | 10/06/2014 | Sep-17              | Office,<br>Retail | Ν   | 2,377      |
| 52   | 38-44 York Street,<br>Sydney        | York & George                                                                                                              | 11/06/2013 | 17/10/2013 | Aug-17              | Retail,<br>Office | N/A | 8,287      |
| 53   | 2-58 Hay Street,<br>Haymarket       | Mixed use residential<br>development, South<br>West Plot, Darling<br>Square, SICEEP                                        | 20/06/2013 | 21/05/2014 | Jul-17              | Retail            | N   | 1,805      |
| 54   | 29-51 Hickson Road,<br>Barangaroo   | R7 Barangaroo South                                                                                                        | 15/08/2014 | 11/08/2015 | Jun-17              | Retail            | Ν   | 1,928      |
| 55   | 35-39 Ultimo Road,<br>Haymarket     | Aarons Hotel                                                                                                               | 8/10/2008  | 16/03/2009 | May-17              | Retail            | R/A | 2,187      |
| 56   | 121-185 Sussex<br>Street, Sydney    | Four Points by<br>Sheraton Hotel                                                                                           | 18/10/2011 | 5/08/2013  | Mar-17              | Office            | Ν   | 5,775      |
| 57   | 29-51 Hickson Road,<br>Barangaroo   | C6 Barangaroo South<br>International House<br>Sydney                                                                       | 28/03/2014 | 25/06/2015 | Mar-17              | Office,<br>Retail | Ν   | 8,021      |
| 58   | 60 Hay Street,<br>Haymarket         | Mixed use commercial<br>office building within<br>the North West Plot.<br>AKA "The Haymarket"<br>Darling Square,<br>SICEEP | 20/06/2013 | 7/05/2014  | Feb-17              | Office<br>Retail  | N   | 44,010     |
| 59   | 21 Bent Street,<br>Sydney           |                                                                                                                            | 21/11/2008 | 16/03/2009 | Dec-16              | Office            | R   |            |
| 60   | 29-51 Hickson Road,<br>Barangaroo   | C3 Barangaroo South<br>(IT1)                                                                                               | 24/11/2011 | 24/04/2012 | Dec-16              | Office,<br>Retail | Ν   | 117,450    |
| 61   | 10-14 Hunter Street,<br>Sydney      | Former NSW Sports<br>Club building                                                                                         | 21/08/2014 | 12/01/2015 | Dec-16              | Office,<br>Retail | С   | 1,502      |
| 62   | 2-58 Hay Street,<br>Haymarket       | Convention, Exhibition<br>and Entertainment<br>Centre SICEEP                                                               | 12/04/2013 | 22/08/2013 | Dec-16              | Entertai<br>nment | Ν   | 165,000    |
| 63   | 331-333 George<br>Street, Sydney    |                                                                                                                            | 14/05/2012 | 6/12/2012  | Nov-16              | Office,<br>Retail | Ν   | 15,809     |
| 64   | 19-29 Martin Place,<br>Sydney       | MLC Centre                                                                                                                 | 22/07/2011 | 3/11/2011  | Oct-16              | Office            | R   |            |
| 65   | 205-227 George<br>Street, The Rocks | Grosvenor Place                                                                                                            | 17/09/2014 | 17/11/2014 | Oct-16              | Office,<br>Retail | R   |            |
| 66   | 1 Macquarie Place,<br>Sydney        | The Gateway                                                                                                                | 4/11/2014  | 2/07/2015  | Sep-16              | Retail            | R   |            |
| 67   | 29-51 Hickson Road,<br>Barangaroo   | C5 Barangaroo South<br>(IT3)                                                                                               | 14/03/2012 | 24/04/2012 | Aug-16              | Office,<br>Retail | Ν   | 90,266     |

| APP         | ROVED                               |                                                                                                      |              |                |                                 |                              |          |                    |
|-------------|-------------------------------------|------------------------------------------------------------------------------------------------------|--------------|----------------|---------------------------------|------------------------------|----------|--------------------|
| Map<br>Ref. | Address                             | Building Name/<br>Project Name                                                                       | DA<br>Lodged | DA<br>Approved | Expected<br>Completi<br>on Date | Major<br>Use                 | Тур<br>e | Floor Area<br>(m2) |
| 68          | 31-33 Wheat Road,<br>Sydney         | IMAX SICEEP                                                                                          | 25/11/2015   | 28/06/2016     | Jun-20                          | Retail,<br>Entertai<br>nment | Ν        | 5,462              |
| 69          | 275-281 George<br>Street, Sydney    |                                                                                                      | 13/08/2015   | 16/05/2016     | Jun-19                          | Retail,<br>Office            | Ν        | 8,023              |
| 70          | 399-411 George<br>Street, Sydney    |                                                                                                      | 14/01/2016   | 9/05/2016      | Jan-18                          | Office                       | R        |                    |
| 71          | 120 Elizabeth Street,<br>Sydney     |                                                                                                      | 21/09/2015   | 4/05/2016      | Jul-19                          | Commu<br>nity                | Ν        | 2,394              |
| 72          | 477 Pitt Street,<br>Haymarket       |                                                                                                      | 25/11/2015   | 2/05/2016      | Jun-18                          | Office                       | R        |                    |
| 73          | 5-7 Young Street,<br>Sydney         | Hinchcliff House Quay<br>Quarter Sydney                                                              | 2/07/2015    | 19/04/2016     | Jun-20                          | Office                       | R        |                    |
| 74          | 33 Alfred Street,<br>Sydney         | AMP Tower - 33 Alfred<br>Street Quay Quarter<br>Sydney                                               | 2/07/2015    | 18/01/2016     | Jul-20                          | Office                       | R        |                    |
| 75          | 1 Alfred Street,<br>Sydney          | Tower A - mixed use<br>residential Goldfields<br>House, Fairfax House<br>and The Rugby Club<br>Site  | 26/06/2015   | 10/12/2015     | Jan-20                          | Retail                       | Ν        | 473                |
| 76          | 1 Alfred Street,<br>Sydney          | Tower B - Hotel and<br>'Rugby Club' Goldfields<br>House, Fairfax House<br>and The Rugby Club<br>Site | 17/07/2015   | 10/12/2015     | Jan-20                          | Retail                       | N        | 475                |
| 77          | 80-82A Pitt Street,<br>Sydney       | Bryant House                                                                                         | 14/08/2015   | 10/12/2015     | Aug-17                          | Office                       | R        |                    |
| 78          | 50 Bridge Street,<br>Sydney         | AMP Centre, Quay<br>Quarter Sydney                                                                   | 2/07/2015    | 19/11/2015     | Jul-20                          | Office                       | N/R      | 102,133            |
| 79          | 9-13 Young Street,<br>Sydney        | Young and Loftus<br>Street Precinct -<br>Building A, B, C Quay<br>Quarter                            | 2/07/2015    | 19/11/2015     | Jun-20                          | Office,<br>Retail            | Ν        | 5,233              |
| 80          | 58-60 Martin Place,<br>Sydney       | Sixty Martin Place                                                                                   | 17/04/2015   | 22/10/2015     | Apr-19                          | Office,<br>Retail            | Ν        | 44,599             |
| 81          | 1 Carrington Street,<br>Sydney      | 301 George St,<br>Menzies Hotel, Shell<br>House, 285 George St<br>On Carrington Street               | 3/05/2013    | 25/09/2015     | Feb-20                          | Office,<br>Retail            | Ν        | 78,695             |
| 82          | 19-29 Martin Place,<br>Sydney       | MLC Centre                                                                                           | 22/01/2015   | 10/09/2015     | Aug-17                          | Retail                       | А        | 2,379              |
| 83          | 422-424 Kent Street,<br>Sydney      |                                                                                                      | 5/09/2014    | 29/06/2015     | Jan-19                          | Office,<br>Retail            | Ν        | 1,863              |
| 84          | 110A Bathurst Street,<br>Sydney     | Porter House heritage building                                                                       | 5/06/2014    | 26/03/2015     | Apr-18                          | Office                       | Ν        | 2,055              |
| 85          | 145-155 George<br>Street, The Rocks | DFS Galleria                                                                                         | 18/11/2014   | 23/03/2015     | Dec-18                          | Retail                       | R        |                    |
| 86          | 308 Pitt Street,<br>Sydney          | Marriott Hotel                                                                                       | 28/06/2013   | 5/09/2013      | Dec-17                          | Office                       | R        |                    |
| 87          | 301 George Street,<br>Sydney        | Thakral House &<br>Menzies Hotel One<br>Carrington Street                                            | 18/01/2011   | 3/04/2012      | Jul-20                          | Retail                       | Ν        | 5,926              |
|             |                                     |                                                                                                      |              |                |                                 | Total                        |          | 259,710            |

| LOD         | GED                                   |                                                                                                     |              |                |                                 |                           |          |                    |
|-------------|---------------------------------------|-----------------------------------------------------------------------------------------------------|--------------|----------------|---------------------------------|---------------------------|----------|--------------------|
| Map<br>Ref. | Address                               | Building Name/<br>Project Name                                                                      | DA<br>Lodged | DA<br>Approved | Expected<br>Completi<br>on Date | Major<br>Use              | Тур<br>е | Floor Area<br>(m2) |
| 88          | 13A Hickson Road,<br>Dawes Point      | Walsh Bay Arts<br>Precinct                                                                          | 7/06/2016    |                | Jul-19                          | Commu<br>nity             | R        |                    |
| 89          | 17-27 Wheat Road,<br>Sydney           | Cockle Bat Wharf                                                                                    | 30/05/2016   |                | Jun-20                          | Retail,<br>Comme<br>rcial | Ν        | 120,000            |
| 90          | 138 Sussex Street,<br>Sydney          |                                                                                                     | 27/05/2016   |                | Jun-18                          | Retail                    | R/C      | 805                |
| 91          | 11-17 York Street,<br>Sydney          | Transport House                                                                                     | 21/04/2016   |                | Apr-18                          | Office                    | R        |                    |
| 92          | 59-69 Goulburn<br>Street, Haymarket   |                                                                                                     | 23/02/2016   |                | Jul-19                          | Retail                    | А        | 3,500              |
| 93          | 1-7 Castlereagh<br>Street, Sydney     |                                                                                                     | 15/02/2016   |                | Feb-18                          | Retail,<br>Office         | R/A      | 674                |
| 94          | 55 Market Street,<br>Sydney           | City Centre                                                                                         | 20/11/2015   |                | Dec-17                          | Retail                    | R        |                    |
| 95          | 136 Hay Street,<br>Haymarket          |                                                                                                     | 15/10/2015   |                | Mar-19                          | Retail                    | Ν        | 2,229              |
| 96          | 2-10 Darling Drive,<br>Sydney         | Harbourside Shopping<br>Centre                                                                      | 30/08/2015   |                | Jul-20                          | Retail                    | Ν        | 52,000             |
| 97          | 194 Pitt Street,<br>Sydney            | City Tattersall's Club                                                                              | 25/08/2015   |                | Dec-19                          | Office,<br>Retail         | Ν        | 6,637              |
| 98          | 345-355 George<br>Street, Sydney      | Landmark Building                                                                                   | 20/08/2015   |                | Aug-19                          | Office                    | R        |                    |
| 99          | 75-85 Harrington<br>Street, The Rocks | Building R1 (retail<br>development), Former<br>Harrington Court<br>building and Baker's<br>Terraces | 22/05/2015   |                | Dec-19                          | Office,<br>Retail         | N        | 2,674              |
| 100         | 7-27 Circular Quay<br>West, The Rocks | Campbell's Stores                                                                                   | 7/05/2015    |                | Nov-18                          | Retail                    | R        |                    |
| 101         | 1 Darling Drive,<br>Sydney            | North Plot and Darling<br>Square Darling<br>Square, SICEEP                                          | 15/04/2015   |                | Nov-18                          | Commu<br>nity             | Ν        | 6,635              |
| 102         | 1 Harbour Street,<br>Sydney           | Mixed Use Residential<br>Building (South East<br>Plot), SE1, SE2, SE3<br>Darling Square,<br>SICEEP  | 19/08/2014   |                | Jan-19                          | Retail                    | N        | 1,510              |
| 103         | 29-51 Hickson Road,<br>Barangaroo     | R1 Barangaroo South                                                                                 | 13/06/2014   |                | Dec-18                          | Retail                    | Ν        | 804                |
| 104         | 1 Art Gallery Road,<br>Sydney         | Sydney Modern - Art<br>Gallery of NSW                                                               | 21/05/2014   |                | Jan-20                          | Commu<br>nity             | А        | 25,000             |
| 105         | 29-51 Hickson Road,<br>Barangaroo     | C1 Barangaroo South                                                                                 | 21/09/2011   |                | Jan-20                          | Office,<br>Retail         | Ν        | 11,250             |
|             |                                       |                                                                                                     |              |                |                                 | Total                     |          | 233,718            |