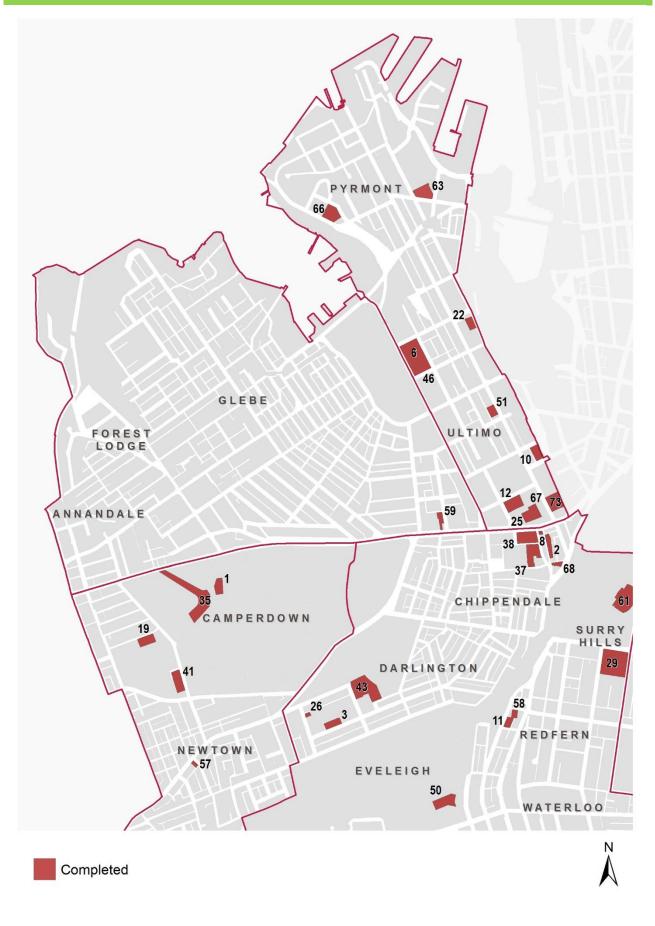

| СОМ         | PLETED (July 20                              | 11 to June 2016)                                                                                    |              |                |                     |                        |      |                       |
|-------------|----------------------------------------------|-----------------------------------------------------------------------------------------------------|--------------|----------------|---------------------|------------------------|------|-----------------------|
| Map<br>Ref. | Address                                      | Building Name/<br>Project Name                                                                      | DA<br>Lodged | DA<br>Approved | Complet<br>ion Date | Major<br>Use           | Туре | Floor<br>Area<br>(m2) |
| 1           | 3 Parramatta Road,<br>Camperdown             | Oval 2 Grandstand,<br>USYD                                                                          | 10/09/2014   | 23/12/2014     | May-16              | Commu<br>nity          | Ν    | 5,000                 |
| 2           | 26-98 Broadway,<br>Chippendale               | Block 6 and 7, Central<br>Park                                                                      | 4/12/2012    | 4/07/2013      | Mar-16              | Retail                 | Ν    | 3,100                 |
| 3           | 357-383<br>Abercrombie<br>Street, Darlington | Business School<br>(Abercrombie St<br>Precinct), USYD                                               | 23/05/2011   | 16/11/2012     | Feb-16              | Educatio<br>n          | Ν    | 35,185                |
| 4           | 6 College Street,<br>Darlinghurst            | The Australian Museum                                                                               | 14/08/2014   | 21/11/2014     | Jan-16              | Commu<br>nity          | R    |                       |
| 5           | 791-793 Botany<br>Road, Rosebery             | Loom Apartments                                                                                     | 13/06/2012   | 14/12/2012     | Dec-15              | Office,<br>Retail      | Ν    | 1,066                 |
| 6           | 28-48 Wattle<br>Street, Ultimo               |                                                                                                     | 1/09/2010    | 15/10/2010     | Oct-15              | Office                 | А    | 1,420                 |
| 7           | 16-32 McLachlan<br>Avenue,<br>Darlinghurst   | Advanx East                                                                                         | 7/11/2012    | 3/05/2013      | Sep-15              | Office                 | Ν    | 1,958                 |
| 8           | 26-98 Broadway,<br>Chippendale               | Clare Hotel Block 3A,<br>Central Park                                                               | 1/07/2011    | 5/04/2013      | Sep-15              | Retail                 | Ν    | 1,143                 |
| 9           | 3 Archibald<br>Avenue, Waterloo              | Divercity (Block C and D) former Sydneygate site                                                    | 3/06/2011    | 16/02/2012     | Jul-15              | Retail                 | Ν    | 2,275                 |
| 10          | 14-28 Ultimo Road,<br>Ultimo                 | UTS - Dr Chau Chak<br>Wing Building (Frank<br>Gehry designed) -<br>Business School UTS              | 11/08/2009   | 4/03/2012      | Feb-15              | Educatio<br>n          | Ν    | 15,488                |
| 11          | 7-9 Gibbons Street,<br>Redfern               | 1 Lawson Square (Tower<br>1 and Tower 2)                                                            | 20/03/2010   | 22/10/2010     | Feb-15              | Retail,<br>Office      | Ν    | 2,492                 |
| 12          | 67 Thomas Street,<br>Ultimo                  | Thomas St UTS - Faculty<br>of Science and Graduate<br>School of Health Building<br>(Building 7) UTS | 21/02/2012   | 10/07/2012     | Feb-15              | Educatio<br>n          | Ν    | 11,295                |
| 13          | 61-71 Mentmore<br>Avenue, Rosebery           |                                                                                                     | 15/05/2014   | 15/07/2014     | Jan-15              | Industria<br>I, Retail | С    | 5,537                 |
| 14          | 23 Pelican Street,<br>Surry Hills            |                                                                                                     | 6/03/2013    | 13/06/2013     | Jan-15              | Retail                 | Ν    | 1,605                 |
| 15          | 2 Defries Avenue,<br>Zetland                 | East Village. Buildings A,<br>B, C and D                                                            | 20/05/2011   | 1/12/2011      | Jan-15              | Office,<br>Retail      | Ν    | 28,271                |
| 16          | 145 McEvoy Street,<br>Alexandria             | Buildings A & B                                                                                     | 25/11/2011   | 4/02/2013      | Dec-14              | Retail                 | Ν    | 1,800                 |
| 17          | 95 Burrows Road,<br>Alexandria               |                                                                                                     | 26/09/2013   | 17/12/2013     | Dec-14              | Industria<br>I, Office | Ν    | 3,054                 |
| 18          | 56-78 Oxford<br>Street, Darlinghurst         |                                                                                                     | 7/01/2010    | 23/06/2010     | Dec-14              | Office,<br>Retail      | R    |                       |
| 19          | 67-73 Missenden<br>Road,<br>Camperdown       | "The Professor Marie<br>Bashire Centre" RPA                                                         | 27/08/2012   | 4/02/2013      | Nov-14              | Medical                | Ν    | 13,174                |
| 20          | 6A Huntley Street,<br>Alexandria             |                                                                                                     | 25/09/2012   | 29/07/2013     | Oct-14              | Office                 | Ν    | 10,056                |
| 21          | 67A Bourke Road,<br>Alexandria               | Waverly Coucil Depot                                                                                | 26/09/2012   | 13/03/2013     | Oct-14              | Commu<br>nity          | Ν    | 11,782                |
| 22          | 273 Pyrmont<br>Street, Ultimo                |                                                                                                     | 23/02/2010   | 16/11/2010     | Aug-14              | Office                 | Ν    | 10,000                |
| 23          | 100-110 Euston<br>Road, Alexandria           |                                                                                                     | 23/08/2012   | 24/01/2013     | Jul-14              | Retail                 | Ν    | 4,263                 |
| 24          | 190-196 Bourke<br>Road, Alexandria           | Sydney Corporate Park                                                                               | 17/12/2009   | 23/02/2010     | Jul-14              | Commu<br>nity          | С    | 3,057                 |

| COM         | PLETED (cont.)                           |                                                                        |              |                |                  |                   |      |                       |
|-------------|------------------------------------------|------------------------------------------------------------------------|--------------|----------------|------------------|-------------------|------|-----------------------|
| Map<br>Ref. | Address                                  | Building Name/<br>Project Name                                         | DA<br>Lodged | DA<br>Approved | Complet ion Date | Major<br>Use      | Туре | Floor<br>Area<br>(m2) |
| 25          | 15-73 Broadway,<br>Ultimo                | Building 1, UTS                                                        | 15/03/2011   | 19/05/2011     | Jul-14           | Office            | R    |                       |
| 26          | 2-10 Golden Grove<br>Street, Darlington  | USYD                                                                   | 5/04/2012    | 17/09/2012     | Jul-14           | Office            | R    |                       |
| 27          | 18 Danks Street,<br>Waterloo             |                                                                        | 3/06/2010    | 16/03/2011     | Jun-14           | Office,<br>Retail | Ν    | 4,798                 |
| 28          | 394-404 Victoria<br>Street, Darlinghurst | Garvan St Vincents<br>Campus Cancer Centre                             | 3/06/2009    | 12/01/2010     | Jun-14           | Medical           | Ν    | 11,486                |
| 29          | 219-241 Cleveland<br>Street, Redfern     | Australia Post Business<br>Centre                                      | 14/12/2012   | 22/03/2013     | May-14           | Office            | R    |                       |
| 30          | 40 O'Dea Avenue,<br>Waterloo             |                                                                        | 7/05/2010    | 30/07/2010     | Mar-14           | Retail            | С    | 2,320                 |
| 31          | 242 Young Street,<br>Waterloo            |                                                                        | 10/08/2012   | 10/12/2012     | Mar-14           | Educatio<br>n     | С    | 1,688                 |
| 32          | 1 Challis Street,<br>Potts Point         | Blocks B, B.1 and C<br>within St Vincent's<br>College                  | 21/12/2010   | 31/03/2011     | Jan-14           | Educatio<br>n     | R    |                       |
| 33          | 40 Driver Avenue,<br>Moore Park          | Sydney Cricket Ground                                                  | 5/12/2012    | 4/02/2013      | Jan-14           | Entertain ment    | А    | 7,300                 |
| 34          | 43-51 Brisbane<br>Street, Surry Hills    |                                                                        | 13/12/2011   | 18/05/2012     | Dec-13           | Office            | R    |                       |
| 35          | 10 Missenden<br>Road,<br>Camperdown      | Centre for Obesity,<br>Diabetes and<br>Cardiovascular Disease,<br>USYD | 30/11/2009   | 29/06/2010     | Dec-13           | Educatio<br>n     | Ν    | 35,110                |
| 36          | 10-24 Ralph Street,<br>Alexandria        | Australia Post<br>Distribution Centre                                  | 27/07/2012   | 21/12/2012     | Dec-13           | Office            | А    | 9,820                 |
| 37          | 26-98 Broadway,<br>Chippendale           | Blocks 5A and 5B<br>Central Park. AKA Park<br>Lane Central Park        | 9/03/2009    | 17/11/2010     | Dec-13           | Retail            | Ν    | 1,436                 |
| 38          | 26-98 Broadway,<br>Chippendale           | Block 2. AKA One<br>Central Park /Sky<br>Central Park                  | 18/05/2009   | 18/06/2010     | Dec-13           | Retail,<br>Office | Ν    | 19,759                |
| 39          | 39 Burton Street,<br>Darlinghurst        |                                                                        | 9/09/2010    | 6/12/2010      | Nov-13           | Commu<br>nity     | R    |                       |
| 40          | 61-67 O'Riordan<br>Street, Alexandria    |                                                                        | 28/12/2011   | 11/07/2011     | Oct-13           | Retail            | А    | 14,095                |
| 41          | 119-143 Missenden<br>Road,<br>Camperdown | Lifehouse - Cancer<br>Centre                                           | 20/12/2010   | 20/12/2010     | Sep-13           | Medical           | Ν    | 42,000                |
| 42          | 121-129 Crown<br>Street, Darlinghurst    |                                                                        | 21/09/2010   | 21/12/2010     | Sep-13           | Office,<br>Retail | A/C  | 1,502                 |
| 43          | 96-148 City Road,<br>Darlington          | USYD Sports Hall                                                       | 22/12/2010   | 22/08/2011     | Aug-13           | Commu<br>nity     | Ν    | 3,751                 |
| 44          | 46-48 Riley Street,<br>Woolloomooloo     | City Ford                                                              | 10/06/2010   | 23/06/2011     | Jul-13           | Office,<br>Retail | С    | 10,114                |
| 45          | 36 Doody Street,<br>Alexandria           |                                                                        | 16/09/2011   | 14/11/2011     | Jun-13           | Industria<br>I    | А    | 1,564                 |
| 46          | 50-54 Wattle<br>Street, Ultimo           | Commonwealth<br>Woolstore                                              | 22/12/2011   | 7/03/2012      | May-13           | Office            | А    | 2,183                 |
| 47          | 8-40 Euston Road,<br>Alexandria          |                                                                        | 16/04/2010   | 21/07/2010     | May-13           | Retail            | Ν    | 16,914                |
| 48          | 138-196 Bourke<br>Road, Alexandria       |                                                                        | 10/01/2011   | 16/03/2012     | May-13           | Commu<br>nity     | С    | 2,705                 |
| 49          | 93 O'Riordan<br>Street, Alexandria       |                                                                        | 9/09/2011    | 8/12/2011      | Mar-13           | Industria<br>I    | А    | 7,732                 |
| 50          | 2-4 Central<br>Avenue, Eveleigh          | Biomedical Building, ATP                                               | 7/11/2011    | 5/03/2012      | Jan-13           | Office            | R    |                       |
| 51          | 561-577 Harris<br>Street, Ultimo         |                                                                        | 19/03/2009   | 9/09/2009      | Dec-12           | Educatio<br>n     | С    | 3,830                 |

| COM         | PLETED (cont.)                              |                                                        |              |                |                     |                                     |      |                       |
|-------------|---------------------------------------------|--------------------------------------------------------|--------------|----------------|---------------------|-------------------------------------|------|-----------------------|
| Map<br>Ref. | Address                                     | Building Name/<br>Project Name                         | DA<br>Lodged | DA<br>Approved | Complet<br>ion Date | Major<br>Use                        | Туре | Floor<br>Area<br>(m2) |
| 52          | 164-172 William<br>Street,<br>Woolloomooloo |                                                        | 1/04/2011    | 28/07/2011     | Nov-12              | Office                              | R/A  | 735                   |
| 53          | 102-106 Dunning<br>Avenue, Rosebery         |                                                        | 7/09/2010    | 8/04/2011      | Sep-12              | Industria<br>I                      | Ν    | 3,423                 |
| 54          | 1-37 Greens Road,<br>Paddington             | UNSW College of Fine<br>Arts                           | 11/07/2008   | 16/12/2008     | Jul-12              | Educatio<br>n                       | Ν    | 12,337                |
| 55          | 114-118 Bourke<br>Street,<br>Woolloomooloo  |                                                        | 13/10/2008   | 22/12/2009     | Jul-12              | Office                              | R/A  | 2,118                 |
| 56          | 20 Stokes Avenue,<br>Alexandria             |                                                        | 10/08/2010   | 27/09/2010     | Jul-12              | Govern<br>ment                      | А    | 1,586                 |
| 57          | 174-176 King<br>Street, Newtown             | Newtown Hotel                                          | 23/12/2009   | 16/06/2010     | Jul-12              | Entertain<br>ment                   | R    |                       |
| 58          | 157-159 Redfern<br>Street, Redfern          | Redfern RSL                                            | 25/03/2009   | 22/12/2009     | Jun-12              | Office,<br>Retail,<br>Commu<br>nity | N    | 3,804                 |
| 59          | 57-61 Mountain<br>Street, Ultimo            | St Barnabas                                            | 19/12/2008   | 5/05/2009      | Jun-12              | Commu<br>nity                       | Ν    | 1,910                 |
| 60          | 90-96 Bourke<br>Road, Alexandria            |                                                        | 1/05/2008    | 29/03/2009     | May-12              | Office,<br>Industria<br>I           | Ν    | 21,761                |
| 61          | 1004 Chalmers<br>Street, Surry Hills        |                                                        | 7/12/2006    | 7/04/2008      | Apr-12              | Commu<br>nity                       | R    |                       |
| 62          | 863-871 Bourke<br>Street, Waterloo          |                                                        | 7/05/2009    | 16/12/2009     | Apr-12              | Office,<br>Retail                   | R/A  | 7,886                 |
| 63          | 20-80 Union Street,<br>Pyrmont              | Star City Casino<br>The Darling                        | 30/06/2008   | 27/01/2009     | Mar-12              | Retail,<br>Entertain<br>ment        | Ν    | 7,086                 |
| 64          | 165-175 Mitchell<br>Road, Erskineville      |                                                        | 4/04/2011    | 5/07/2011      | Feb-12              | Office                              | А    | 2,807                 |
| 65          | 27 Hughes Street,<br>Potts Point            | Wayside Chapel                                         | 4/06/2008    | 3/11/2008      | Feb-12              | Commu<br>nity                       | R/A  | 1,857                 |
| 66          | 1-33 Saunders<br>Street, Pyrmont            | Channel 10                                             | 29/06/2010   | 7/09/2010      | Feb-12              | Office                              | А    | 1,514                 |
| 67          | 15-73 Broadway,<br>Ultimo                   | UTS Great Hall Building<br>1                           | 19/11/2010   | 5/01/2011      | Dec-11              | Educatio<br>n                       | R    |                       |
| 68          | 55-59 Regent<br>Street, Chippendale         |                                                        | 23/02/2011   | 31/03/2011     | Dec-11              | Office,<br>Retail                   | С    | 1,714                 |
| 69          | 51 Bourke Road,<br>Alexandria               |                                                        | 26/02/2010   | 18/08/2010     | Nov-11              | Industria<br>I                      | Ν    | 5,103                 |
| 70          | 320 Liverpool<br>Street, Darlinghurst       | East Exchange                                          | 5/09/2007    | 10/04/2008     | Sep-11              | Office                              | Ν    | 1,927                 |
| 71          | 47-49 Bourke<br>Road, Alexandria            |                                                        | 28/01/2010   | 6/05/2010      | Aug-11              | Office                              | R    |                       |
| 72          | 9-15 Bayswater<br>Road, Potts Point         | Hampton Court                                          | 31/12/2002   | 2/04/2003      | Aug-11              | Retail                              | А    | 1,599                 |
| 73          | 702-730 Harris<br>Street, Ultimo            | Student Housing Tower -<br>Yura Mudang Building<br>UTS | 5/02/2009    | 24/12/2009     | Jul-11              | Educatio<br>n                       | A    | 0                     |
|             |                                             |                                                        |              |                |                     | Total                               |      | 452,294               |