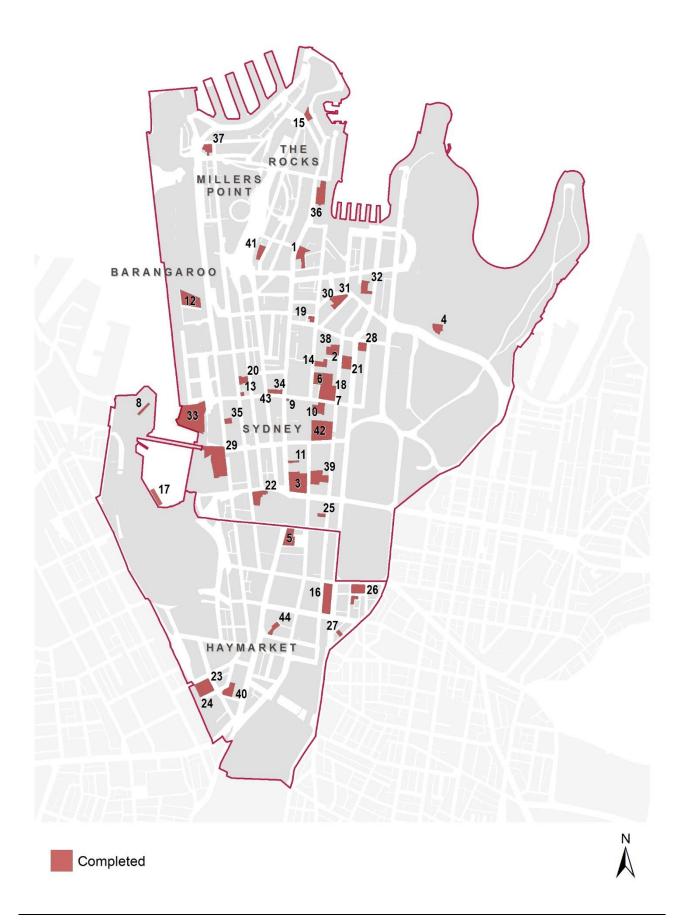

### COMPLETED – CBD & Harbour and Chinatown & CBD South

| COMPLETED (July 2011 to June 2016) |                                        |                                                                  |              |                |                    |                      |      |                       |  |  |
|------------------------------------|----------------------------------------|------------------------------------------------------------------|--------------|----------------|--------------------|----------------------|------|-----------------------|--|--|
| Map<br>Ref.                        | Address                                | Building Name/<br>Project Name                                   | DA<br>Lodged | DA<br>Approved | Completion<br>Date | Major<br>Use         | Туре | Floor<br>Area<br>(m2) |  |  |
| 1                                  | 200 George Street,<br>Sydney           | 200 George<br>Street                                             | 13/06/2012   | 6/12/2012      | Jun-16             | Office               | N    | 43,270                |  |  |
| 2                                  | 15 Castlereagh Street,<br>Sydney       |                                                                  | 17/05/2013   | 3/09/2013      | Jun-16             | Office               | R    |                       |  |  |
| 3                                  | 275 Pitt Street, Sydney                | Galleries Victoria                                               | 26/09/2013   | 10/02/2014     | Jun-16             | Retail               | R    |                       |  |  |
| 4                                  | 4 Mrs Macquaries<br>Chair Road, Sydney | The Calyx -<br>Sydney Tropical<br>Centre                         | 21/11/2014   | 7/04/2015      | Jun-16             | Community            | Ν    |                       |  |  |
| 5                                  | 580 George Street,<br>Sydney           | HSBC Centre                                                      | 1/11/2012    | 10/10/2013     | Jun-16             | Office               | R    |                       |  |  |
| 6                                  | 108-120 Pitt Street,<br>Sydney         | "Money Box'<br>Commonwealth<br>Bank Building                     | 30/08/2009   | 14/10/2010     | May-16             | Office               | A    | 38,993                |  |  |
| 7                                  | 19-29 Martin Place,<br>Sydney          | MLC Centre                                                       | 28/01/2014   | 13/06/2014     | Dec-15             | Retail, Office       | R    |                       |  |  |
| 8                                  | 2 Murray Street,<br>Sydney             | Australian<br>National Maritime<br>Museum -<br>Warships Pavilion | 17/12/2013   | 12/05/2014     | Nov-15             | Community,<br>Retail | R    |                       |  |  |
| 9                                  | 396 George Street,<br>Sydney           |                                                                  | 31/01/2014   | 14/04/2014     | Oct-15             | Office               | R    |                       |  |  |
| 10                                 | 135 King Street,<br>Sydney             | Glasshouse                                                       | 12/09/2014   | 12/01/2015     | Oct-15             | Office, Retail       | R    |                       |  |  |
| 11                                 | 478-480 George<br>Street, Sydney       |                                                                  | 24/11/2011   | 14/05/2012     | Oct-15             | Office               | Ν    | 6,349                 |  |  |
| 12                                 | 200 Barangaroo<br>Avenue, Barangaroo   | C4 Barangaroo<br>South (IT2)                                     | 10/11/2010   | 3/03/2011      | Jul-15             | Office, Retail       | Ν    | 96,813                |  |  |
| 13                                 | 306 Kent Street,<br>Sydney             | Red Rock House<br>AKA 40 King St                                 | 25/01/2010   | 16/08/2010     | Jul-15             | Office, Retail       | R    |                       |  |  |
| 14                                 | 18-30A Martin Place,<br>Sydney         |                                                                  | 29/06/2012   | 6/12/2012      | Jul-15             | Retail               | R    |                       |  |  |
| 15                                 | 36-64 George Street,<br>The Rocks      | Arts Exchange<br>Building                                        | 19/08/2013   | 18/10/2013     | Jul-15             | Office               | R    |                       |  |  |
| 16                                 | 86-90 Goulburn Street,<br>Sydney       | Downing Centre<br>and John<br>Maddison Tower                     | 22/12/2011   | 25/07/2012     | Jul-15             | Community            | R    |                       |  |  |
| 17                                 | 1 Darling Drive,<br>Sydney             | Cockle Bay                                                       | 26/09/2013   | 6/12/2013      | Jul-15             | Entertainment        | Ν    | 2,421                 |  |  |
| 18                                 | 19-29 Martin Place,<br>Sydney          | MLC Centre                                                       | 18/11/2013   | 12/03/2013     | May-15             | Office               | R    |                       |  |  |
| 19                                 | 34-36 Hunter Street,<br>Sydney         |                                                                  | 14/04/2010   | 2/06/2010      | Jan-15             | Office               | R    |                       |  |  |
| 20                                 | 153-159 Clarence<br>Street, Sydney     | Red Cross House                                                  | 22/12/2011   | 25/06/2012     | Nov-14             | Office               | A/R  | 3,110                 |  |  |
| 21                                 | 48-50 Martin Place,<br>Sydney          | CBA Building                                                     | 18/05/2011   | 18/08/2011     | Nov-14             | Office               | R/A  | 1,490                 |  |  |
| 22                                 | 456 Kent Street,<br>Sydney             | Town Hall House                                                  | 6/08/2012    | 19/09/2012     | Sep-14             | Office               | R    |                       |  |  |
| 23                                 | 61-79 Quay Street,<br>Haymarket        | The Quay                                                         | 23/06/2010   | 24/01/2011     | Sep-14             | Retail               | Ν    | 8,273                 |  |  |
| 24                                 | 31 Ultimo Road,<br>Haymarket           |                                                                  | 3/11/2011    | 29/03/2012     | Jul-14             | Office               | Ν    | 17,826                |  |  |

| COMPLETED (cont.) |                                     |                                                   |              |                |                    |                |      |                       |  |  |
|-------------------|-------------------------------------|---------------------------------------------------|--------------|----------------|--------------------|----------------|------|-----------------------|--|--|
| Map<br>Ref.       | Address                             | Building Name/<br>Project Name                    | DA<br>Lodged | DA<br>Approved | Completion<br>Date | Major<br>Use   | Туре | Floor<br>Area<br>(m2) |  |  |
| 25                | 201 Castlereagh<br>Street, Sydney   | Scientology<br>House                              | 17/11/2008   | 1/06/2009      | Mar-14             | Community      | А    | 3,804                 |  |  |
| 26                | 169-183 Liverpool<br>Street, Sydney |                                                   | 13/12/2012   | 16/08/2013     | Dec-13             | Office         | R    |                       |  |  |
| 27                | 61-65 Wentworth<br>Avenue, Sydney   | Zara Tower<br>Serviced<br>Apartments              | 28/06/2012   | 9/10/2012      | Jul-13             | Office         | A    | 2,043                 |  |  |
| 28                | 8-12 Chifley Square,<br>Sydney      | 8 Chifley                                         | 13/03/2008   | 31/03/2009     | Jun-13             | Office         | Ν    | 21,912                |  |  |
| 29                | 201-239 Sussex<br>Street, Sydney    |                                                   | 15/03/2012   | 28/06/2012     | Jun-13             | Retail         | R    |                       |  |  |
| 30                | 1-15 O'Connell Street,<br>Sydney    |                                                   | 22/11/2011   | 14/02/2012     | May-13             | Office         | R    |                       |  |  |
| 31                | 1-15 O'Connell Street,<br>Sydney    |                                                   | 26/09/2012   | 6/11/2012      | May-13             | Office         | R    |                       |  |  |
| 32                | 8-18 Bent Street,<br>Sydney         |                                                   | 21/03/2012   | 13/04/2012     | Dec-12             | Office         | R    |                       |  |  |
| 33                | 1 Wheat Road, Sydney                | Madame<br>Tussauds Wax<br>Museum                  | 1/06/2011    | 4/08/2011      | Jul-12             | Entertainment  | R    |                       |  |  |
| 34                | 58-68 King Street,<br>Sydney        | Charles Plaza                                     | 5/08/2008    | 4/05/2009      | Jun-12             | Office         | R/A  | 712                   |  |  |
| 35                | 160-166 Sussex<br>Street, Sydney    |                                                   | 19/09/2011   | 1/11/2011      | Jun-12             | Office         | R    |                       |  |  |
| 36                | 140 George Street,<br>The Rocks     | Museum of<br>Contemporary Art                     | 25/08/2008   | 26/06/2009     | Mar-12             | Community      | R/A  | 5,926                 |  |  |
| 37                | 1-17 Kent Street,<br>Millers Point  |                                                   | 17/12/2010   | 29/03/2011     | Feb-12             | Office         | R    |                       |  |  |
| 38                | 9-13 Castlereagh<br>Street, Sydney  | Trans City House                                  | 2/08/2010    | 1/11/2010      | Jan-12             | Office         | R    |                       |  |  |
| 39                | 232-236 Pitt Street,<br>Sydney      | Boyd Tower                                        | 19/09/2007   | 6/12/2007      | Dec-11             | Office, Retail | Ν    | 63,885                |  |  |
| 40                | 187-189 Thomas<br>Street, Haymarket | UTS                                               | 19/08/2010   | 29/10/2010     | Nov-11             | Education      | А    | 3,075                 |  |  |
| 41                | 171 Gloucester Street,<br>The Rocks | Stamdord<br>Residences                            | 29/03/2006   | 29/03/2006     | Sep-11             | Office, Retail | Ν    | 1,461                 |  |  |
| 42                | 184-190 Pitt Street,<br>Sydney      | Centrepoint                                       | 29/06/2007   | 6/12/2007      | Aug-11             | Office, Retail | Ν    | 121,964               |  |  |
| 43                | 365 George Street,<br>Sydney        | Blacket Hotel                                     | 16/06/2008   | 22/06/2009     | Aug-11             | Office, Retail | С    | 3,723                 |  |  |
| 44                | 4-10 Campbell Street,<br>Haymarket  | Meriton Serviced<br>Apartments<br>Campbell Street | 8/08/2008    | 3/12/2008      | Aug-11             | Office         | Ν    | 4,151                 |  |  |
|                   |                                     |                                                   |              |                |                    | Total          |      | 451,201               |  |  |