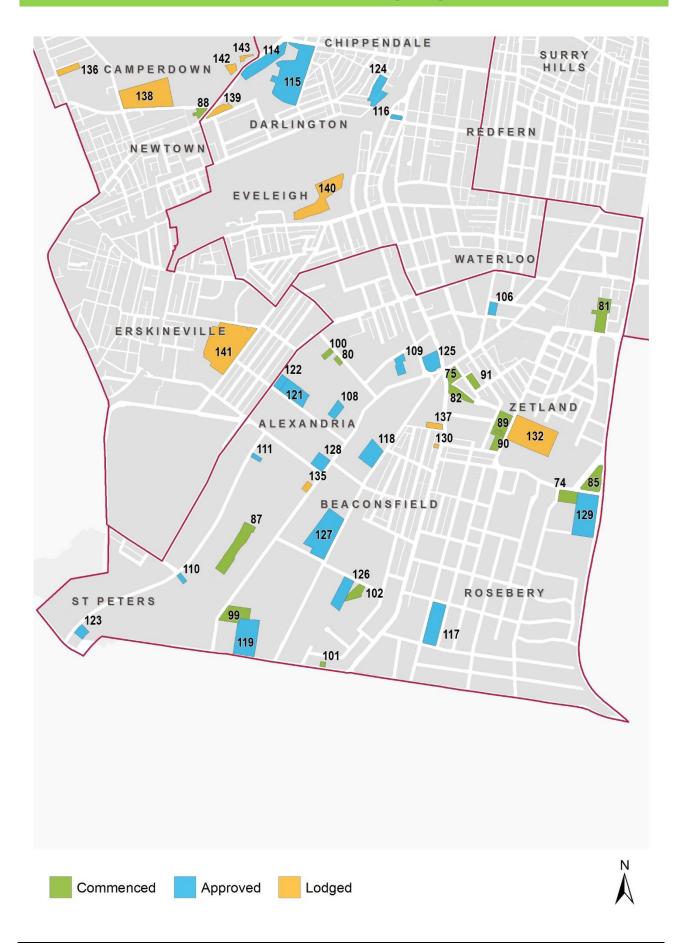

### **COMMENCED, APPROVED AND LODGED – Remaining Village Areas**

| COMMENCED   |                                                           |                                                                                                                                                                                               |                         |                          |                                |                                     |          |                       |  |  |
|-------------|-----------------------------------------------------------|-----------------------------------------------------------------------------------------------------------------------------------------------------------------------------------------------|-------------------------|--------------------------|--------------------------------|-------------------------------------|----------|-----------------------|--|--|
| Map<br>Ref. | Address                                                   | Building Name/<br>Project Name                                                                                                                                                                | DA<br>Lodged            | DA<br>Approved           | Expected<br>Completion<br>Date | Major<br>Use                        | Тур<br>е | Floor<br>Area<br>(m2) |  |  |
| 74          | 67-77 Epsom Road,<br>Rosebery                             | Overland Gardens -<br>Building A                                                                                                                                                              | 11/05/2015              | 21/03/2016               | May-19                         | Retail                              | Ν        | 1,971                 |  |  |
| 75          | 301-303 Botany<br>Road, Zetland                           | Infinity by Crown, Site 6<br>Green Square Town<br>Centre                                                                                                                                      | 13/11/2014              | 29/07/2015               | Jan-19                         | Retail                              | Ν        | 3,838                 |  |  |
| 76          | 62-98 Broadway,<br>Chippendale                            | Block 4N Central Park<br>AKA DUO                                                                                                                                                              | 2/09/2014               | 20/08/2015               | Dec-18                         | Office,<br>Retail                   | Ν        | 7,653                 |  |  |
| 77          | 62-98 Broadway,<br>Chippendale                            | Block 1 Central Park<br>AKA DUO                                                                                                                                                               | 18/09/2014              | 10/09/2015               | Dec-18                         | Retail                              | Ν        | 1,137                 |  |  |
| 78          | 394-404 Victoria<br>Street, Darlinghurst                  | St Vincents Private<br>Hospital - East Wing                                                                                                                                                   | 19/12/2014              | 17/09/2015               | Oct-18                         | Medical                             | Ν        | 7,813                 |  |  |
| 79          | 2-8 Little Queen<br>Street, Chippendale                   |                                                                                                                                                                                               | 1/07/2010               | 24/09/2010               | Mar-18                         | Office                              | С        | 1,384                 |  |  |
| 80          | 15 Bowden Street,<br>Alexandria                           |                                                                                                                                                                                               | 8/07/2015               | 23/11/2015               | Jan-18                         | Office,<br>Retail                   | Ν        | 2,819                 |  |  |
| 81          | 52 O'Dea Avenue,<br>Waterloo                              | Emblem Waterloo<br>Building A,B, C Emblem                                                                                                                                                     | 21/05/2015              | 25/02/2016               | Jan-18                         | Office                              | Ν        | 2,382                 |  |  |
| 82          | 301-303 Botany<br>Road, Zetland                           | Green Square Town<br>Library and Plaza                                                                                                                                                        | 22/07/2014              | 23/02/2015               | Dec-17                         | Communi<br>ty                       | Ν        | 2,461                 |  |  |
| 83          | 119-127 Kippax<br>Street, Surry Hills                     |                                                                                                                                                                                               | 30/09/2014              | 18/05/2015               | Sep-17                         | Office,<br>Retail                   | С        | 1,151                 |  |  |
| 84          | 87 Bay Street, Glebe                                      |                                                                                                                                                                                               | 2/10/2014               | 31/07/2015               | Sep-17                         | Office,<br>Retail                   | Ν        | 4,720                 |  |  |
| 85          | 5 Link Road, Zetland                                      | Paragon Northern Site<br>(A-D)                                                                                                                                                                | 17/12/2012              | 10/02/2014               | Aug-17                         | Retail,<br>Office                   | Ν        | 4,407                 |  |  |
| 86          | 273 Pyrmont Street,<br>Ultimo                             |                                                                                                                                                                                               | 23/02/2010              | 16/11/2010               | Aug-17                         | Office                              | Ν        | 19,000                |  |  |
| 87          | 67C Bourke Road,<br>Alexandria                            |                                                                                                                                                                                               | 15/02/2015              | 4/06/2016                | Jun-17                         | Governm<br>ent                      | А        | 9,962                 |  |  |
| 88<br>89    | 1 King Street,<br>Newtown<br>3 Joynton Avenue,<br>Zetland | Moore Theological<br>College<br>Future Matron Ruby Park<br>Site (Former South<br>Sydney Hospital Cahill<br>Building and Pathology<br>Building), Site 13A & 13B<br>Green Square Town<br>Centre | 25/11/2009<br>3/11/2014 | 27/11/2010<br>27/04/2015 | Jun-17<br>Apr-17               | Educatio<br>n<br>Communi<br>ty      | N<br>C   | 10,438                |  |  |
| 90          | 3 Joynton Avenue,<br>Zetland                              | Green Infrastructure<br>Centre (Former Royal<br>South Sydney Hospital<br>Administration Building)<br>Site 13A & 13B Green<br>Square Town Centre                                               | 1/06/2012               | 15/10/2012               | Feb-17                         | Communi<br>ty                       | R        |                       |  |  |
| 91          | 355 Botany Road,<br>Zetland                               | Ebsworth Sites16A, 16B<br>Green Square Town<br>Centre                                                                                                                                         | 19/09/2013              | 24/04/2014               | Jan-17                         | Retail                              | Ν        | 2,315                 |  |  |
| 92          | 26-60 Broadway,<br>Chippendale                            | Block 4B Brewery Yard,<br>Central Park                                                                                                                                                        | 18/10/2011              | 15/05/2012               | Dec-16                         | Office,<br>Retail,<br>Communi<br>ty | A        | 4,697                 |  |  |
| 93          | 37-49 O'Connor<br>Street, Chippendale                     |                                                                                                                                                                                               | 13/02/2015              | 10/08/2015               | Dec-16                         | Retail                              | Ν        | 1,000                 |  |  |
| 94          | 31 Nicholson Street,<br>Woolloomooloo                     | Juanita Nielson<br>community centre                                                                                                                                                           | 27/06/2013              | 23/10/2013               | Nov-16                         | Communi<br>ty                       | R        |                       |  |  |
| 95          | 100 Harris Street,<br>Pyrmont                             | The Schute Bell Badgery<br>and Lumby Woolstore                                                                                                                                                | 19/08/2015              | 26/11/2015               | Oct-16                         | Office,<br>Retail                   | R        |                       |  |  |

| CON         | MENCED (cont.)                        |                                                       |              |                |                                |                   |          |                       |
|-------------|---------------------------------------|-------------------------------------------------------|--------------|----------------|--------------------------------|-------------------|----------|-----------------------|
| Map<br>Ref. | Address                               | Building Name/<br>Project Name                        | DA<br>Lodged | DA<br>Approved | Expected<br>Completion<br>Date | Major<br>Use      | Typ<br>e | Floor<br>Area<br>(m2) |
| 96          | 10 Maxwell Road,<br>Forest Lodge      | Former Rozelle Tram<br>Sheds Harold Park              | 28/06/2013   | 7/04/2014      | Sep-16                         | Retail            | R        |                       |
| 97          | 82 Parramatta Road,<br>Camperdown     | Stiletto's                                            | 21/04/2011   | 18/06/2012     | Sep-16                         | Entertain<br>ment | А        | 3,846                 |
| 98          | 1-21 Bay Street,<br>Glebe             | Gross Street Building,<br>Broadway shopping<br>centre | 15/12/2014   | 29/06/2015     | Aug-16                         | Retail            | С        | 4,004                 |
| 99          | 506-518 Gardeners<br>Road, Alexandria | Equinix                                               | 3/04/2014    | 2/07/2014      | Aug-16                         | Office            | Ν        | 31,840                |
| 100         | 9-15 Bowden Street,<br>Alexandria     | Apparel Group (APG)<br>head offices                   | 22/06/2015   | 18/12/2015     | Aug-16                         | Office            | А        | 5,222                 |
| 101         | 460-462 Gardeners<br>Road, Alexandria | Porsche Centre Sydney<br>South                        | 30/10/2014   | 30/03/2015     | Aug-16                         | Retail            | Ν        | 1,889                 |
| 102         | 15-21 Doody Street,<br>Alexandria     |                                                       | 6/08/2012    | 26/02/2013     | Jul-16                         | Industrial        | Ν        | 8,187                 |
|             |                                       |                                                       |              |                |                                | Total             |          | 145,332               |

| APPROVED    |                                           |                                                     |              |                |                    |                                   |          |                       |  |  |
|-------------|-------------------------------------------|-----------------------------------------------------|--------------|----------------|--------------------|-----------------------------------|----------|-----------------------|--|--|
| Map<br>Ref. | Address                                   | Building Name/<br>Project Name                      | DA<br>Lodged | DA<br>Approved | Completion<br>Date | Major<br>Use                      | Тур<br>е | Floor<br>Area(m<br>2) |  |  |
| 103         | 556-560 Cleveland<br>Street, Moore Park   | The Governors Centre<br>Sydney Boys High<br>School  | 7/04/2016    | 27/06/2016     | Apr-19             | Educatio<br>n                     | Ν        | 2,255                 |  |  |
| 104         | 100 Harris Street,<br>Pyrmont             | The Schute Bell Badgery<br>and Lumby Woolstore      | 21/01/2016   | 27/06/2016     | Dec-17             | Office,<br>Retail                 | R        |                       |  |  |
| 105         | 66-78 Albion Street,<br>Surry Hills       |                                                     | 14/09/2015   | 3/02/2016      | Feb-18             | Communi<br>ty                     | R        |                       |  |  |
| 106         | 830-838 Elizabeth<br>Street, Waterloo     | Iconic Waterloo formerly<br>CHUBB heritage building | 9/04/2015    | 11/12/2015     | Apr-19             | Retail                            | Ν        | 1,241                 |  |  |
| 107         | 111-139 Darlinghurst<br>Road, Potts Point | Omnia (Former Crest<br>Hotel/Mecure Hotel)          | 13/03/2015   | 10/09/2015     | Aug-19             | Retail                            | A/C      | 2,482                 |  |  |
| 108         | 1B Maddox Street,<br>Alexandria           | Perry Park                                          | 19/11/2014   | 28/07/2015     | Dec-17             | Communi<br>ty                     | Ν        | 6,738                 |  |  |
| 109         | 12-20 Mandible<br>Street, Alexandria      |                                                     | 14/11/2014   | 27/05/2015     | Nov-17             | Office                            | Ν        | 7,616                 |  |  |
| 110         | 34A Burrows Road,<br>Alexandria           |                                                     | 17/09/2014   | 27/04/2015     | Nov-17             | Office                            | Ν        | 1,915                 |  |  |
| 111         | 90 Burrows Road,<br>Alexandria            |                                                     | 22/12/2014   | 23/04/2015     | Oct-18             | Industrial                        | Ν        | 2,103                 |  |  |
| 112         | 3 Parramatta Road,<br>Camperdown          | Life Sciences Precinct,<br>USYD                     | 3/10/2013    | 16/02/2015     | Dec-20             | Educatio<br>n                     | N/R      | 37,250                |  |  |
| 113         | 3 Parramatta Road,<br>Camperdown          | Cultural Precinct, USYD                             | 3/10/2013    | 16/02/2015     | Dec-20             | Educatio<br>n                     | N/R      | 450                   |  |  |
| 114         | 3 Parramatta Road,<br>Camperdown          | City Road Precinct,<br>USYD                         | 3/10/2013    | 16/02/2015     | Dec-20             | Educatio<br>n                     | N/R      | 62,800                |  |  |
| 115         | 3 Parramatta Road,<br>Camperdown          | Engineering Precinct,<br>USYD                       | 3/10/2013    | 16/02/2015     | Dec-20             | Educatio<br>n                     | N/R      | 42,500                |  |  |
| 116         | 1 Lawson Square,<br>Redfern               |                                                     | 14/03/2013   | 18/12/2014     | Dec-17             | Office,<br>Retail                 | Ν        | 2,672                 |  |  |
| 117         | 115-133 Dunning<br>Avenue, Rosebery       |                                                     | 5/03/2014    | 8/12/2014      | Jan-18             | Industrial<br>, Retail            | Ν        | 9,649                 |  |  |
| 118         | 23 O'Riordan Street,<br>Alexandria        |                                                     | 31/12/2013   | 9/07/2014      | Dec-18             | Office,<br>Industrial<br>, Retail | R/C      | 14,640                |  |  |
| 119         | 506-518 Gardeners<br>Road, Alexandria     |                                                     | 4/11/2013    | 12/06/2014     | Dec-18             | Industrial                        | Ν        | 31,143                |  |  |
| 120         | 3 Bank Street,<br>Pyrmont                 | Sydney Heritage Fleet<br>Maritime Facility          | 18/02/2011   | 26/03/2014     | Sep-18             | Communi<br>ty                     | Ν        |                       |  |  |
| 121         | 15-51 Maddox<br>Street, Alexandria        | DA2 Perry Park<br>Industrial Estate                 | 18/02/2013   | 18/11/2013     | Jun-18             | Industrial                        | Ν        | 23,787                |  |  |
| 122         | 15-51 Maddox<br>Street, Alexandria        | DA1 Perry Park<br>Industrial Estate                 | 9/01/2013    | 17/09/2013     | Mar-18             | Industrial<br>, Retail            | Ν        | 7,058                 |  |  |
| 123         | 2-6 Burrows Road,<br>Alexandria           |                                                     | 19/11/2012   | 21/06/2013     | Jan-19             | Industrial                        | Ν        | 1,050                 |  |  |
| 124         | 91 Eveleigh Street,<br>Redfern            | The Block                                           | 6/10/2006    | 21/12/2012     | Jun-20             | Office                            | Ν        | 2,655                 |  |  |
| 125         | 296-298 Botany<br>Road, Alexandria        |                                                     | 6/07/2012    | 30/11/2012     | Apr-18             | Retail,<br>Office                 | Ν        | 11,251                |  |  |
| 126         | 27-31 Doody Street,<br>Alexandria         |                                                     | 5/10/2011    | 30/07/2012     | May-18             | Industrial                        | Ν        | 12,798                |  |  |
| 127         | 49-59 O'Riordan<br>Street, Alexandria     | Homemaker Centre<br>Alexandria                      | 30/06/2011   | 15/05/2012     | Nov-18             | Retail                            | А        | 19,542                |  |  |
| 128         | 35-39 Bourke Road,<br>Alexandria          | Building A                                          | 28/10/2011   | 29/02/2012     | Oct-18             | Retail,<br>Industrial             | С        | 14,968                |  |  |
| 129         | 5 Link Road, Zetland                      | Southern Site                                       | 17/08/2005   | 20/02/2007     | Jan-20             | Office,<br>Retail                 | Ν        | 2,763                 |  |  |
|             |                                           |                                                     |              |                |                    | Total                             |          | 321,326               |  |  |