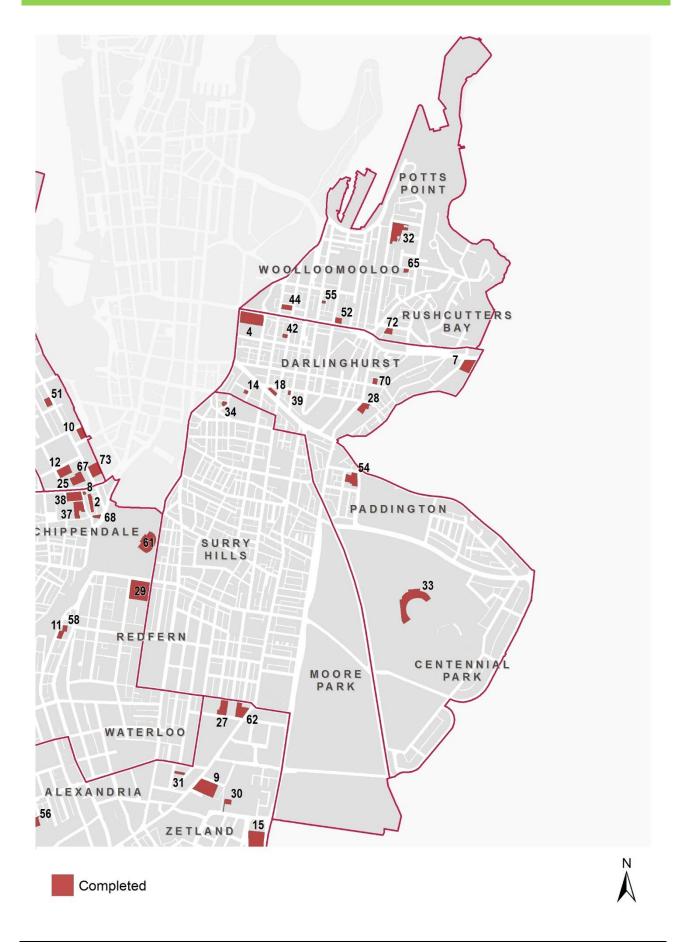

| СОМ         | PLETED (July 20                              | 11 to June 2016)                                                                                    |              |                |                     |                        |      |                       |
|-------------|----------------------------------------------|-----------------------------------------------------------------------------------------------------|--------------|----------------|---------------------|------------------------|------|-----------------------|
| Map<br>Ref. | Address                                      | Building Name/<br>Project Name                                                                      | DA<br>Lodged | DA<br>Approved | Complet<br>ion Date | Major<br>Use           | Туре | Floor<br>Area<br>(m2) |
| 1           | 3 Parramatta Road,<br>Camperdown             | Oval 2 Grandstand,<br>USYD                                                                          | 10/09/2014   | 23/12/2014     | May-16              | Commu<br>nity          | Ν    | 5,000                 |
| 2           | 26-98 Broadway,<br>Chippendale               | Block 6 and 7, Central<br>Park                                                                      | 4/12/2012    | 4/07/2013      | Mar-16              | Retail                 | Ν    | 3,100                 |
| 3           | 357-383<br>Abercrombie<br>Street, Darlington | Business School<br>(Abercrombie St<br>Precinct), USYD                                               | 23/05/2011   | 16/11/2012     | Feb-16              | Educatio<br>n          | Ν    | 35,185                |
| 4           | 6 College Street,<br>Darlinghurst            | The Australian Museum                                                                               | 14/08/2014   | 21/11/2014     | Jan-16              | Commu<br>nity          | R    |                       |
| 5           | 791-793 Botany<br>Road, Rosebery             | Loom Apartments                                                                                     | 13/06/2012   | 14/12/2012     | Dec-15              | Office,<br>Retail      | Ν    | 1,066                 |
| 6           | 28-48 Wattle<br>Street, Ultimo               |                                                                                                     | 1/09/2010    | 15/10/2010     | Oct-15              | Office                 | А    | 1,420                 |
| 7           | 16-32 McLachlan<br>Avenue,<br>Darlinghurst   | Advanx East                                                                                         | 7/11/2012    | 3/05/2013      | Sep-15              | Office                 | Ν    | 1,958                 |
| 8           | 26-98 Broadway,<br>Chippendale               | Clare Hotel Block 3A,<br>Central Park                                                               | 1/07/2011    | 5/04/2013      | Sep-15              | Retail                 | Ν    | 1,143                 |
| 9           | 3 Archibald<br>Avenue, Waterloo              | Divercity (Block C and D) former Sydneygate site                                                    | 3/06/2011    | 16/02/2012     | Jul-15              | Retail                 | Ν    | 2,275                 |
| 10          | 14-28 Ultimo Road,<br>Ultimo                 | UTS - Dr Chau Chak<br>Wing Building (Frank<br>Gehry designed) -<br>Business School UTS              | 11/08/2009   | 4/03/2012      | Feb-15              | Educatio<br>n          | Ν    | 15,488                |
| 11          | 7-9 Gibbons Street,<br>Redfern               | 1 Lawson Square (Tower<br>1 and Tower 2)                                                            | 20/03/2010   | 22/10/2010     | Feb-15              | Retail,<br>Office      | Ν    | 2,492                 |
| 12          | 67 Thomas Street,<br>Ultimo                  | Thomas St UTS - Faculty<br>of Science and Graduate<br>School of Health Building<br>(Building 7) UTS | 21/02/2012   | 10/07/2012     | Feb-15              | Educatio<br>n          | Ν    | 11,295                |
| 13          | 61-71 Mentmore<br>Avenue, Rosebery           |                                                                                                     | 15/05/2014   | 15/07/2014     | Jan-15              | Industria<br>I, Retail | С    | 5,537                 |
| 14          | 23 Pelican Street,<br>Surry Hills            |                                                                                                     | 6/03/2013    | 13/06/2013     | Jan-15              | Retail                 | Ν    | 1,605                 |
| 15          | 2 Defries Avenue,<br>Zetland                 | East Village. Buildings A,<br>B, C and D                                                            | 20/05/2011   | 1/12/2011      | Jan-15              | Office,<br>Retail      | Ν    | 28,271                |
| 16          | 145 McEvoy Street,<br>Alexandria             | Buildings A & B                                                                                     | 25/11/2011   | 4/02/2013      | Dec-14              | Retail                 | Ν    | 1,800                 |
| 17          | 95 Burrows Road,<br>Alexandria               |                                                                                                     | 26/09/2013   | 17/12/2013     | Dec-14              | Industria<br>I, Office | Ν    | 3,054                 |
| 18          | 56-78 Oxford<br>Street, Darlinghurst         |                                                                                                     | 7/01/2010    | 23/06/2010     | Dec-14              | Office,<br>Retail      | R    |                       |
| 19          | 67-73 Missenden<br>Road,<br>Camperdown       | "The Professor Marie<br>Bashire Centre" RPA                                                         | 27/08/2012   | 4/02/2013      | Nov-14              | Medical                | Ν    | 13,174                |
| 20          | 6A Huntley Street,<br>Alexandria             |                                                                                                     | 25/09/2012   | 29/07/2013     | Oct-14              | Office                 | Ν    | 10,056                |
| 21          | 67A Bourke Road,<br>Alexandria               | Waverly Coucil Depot                                                                                | 26/09/2012   | 13/03/2013     | Oct-14              | Commu<br>nity          | Ν    | 11,782                |
| 22          | 273 Pyrmont<br>Street, Ultimo                |                                                                                                     | 23/02/2010   | 16/11/2010     | Aug-14              | Office                 | Ν    | 10,000                |
| 23          | 100-110 Euston<br>Road, Alexandria           |                                                                                                     | 23/08/2012   | 24/01/2013     | Jul-14              | Retail                 | Ν    | 4,263                 |
| 24          | 190-196 Bourke<br>Road, Alexandria           | Sydney Corporate Park                                                                               | 17/12/2009   | 23/02/2010     | Jul-14              | Commu<br>nity          | С    | 3,057                 |

| COM         | PLETED (cont.)                           |                                                                        |              |                |                  |                   |      |                       |
|-------------|------------------------------------------|------------------------------------------------------------------------|--------------|----------------|------------------|-------------------|------|-----------------------|
| Map<br>Ref. | Address                                  | Building Name/<br>Project Name                                         | DA<br>Lodged | DA<br>Approved | Complet ion Date | Major<br>Use      | Туре | Floor<br>Area<br>(m2) |
| 25          | 15-73 Broadway,<br>Ultimo                | Building 1, UTS                                                        | 15/03/2011   | 19/05/2011     | Jul-14           | Office            | R    |                       |
| 26          | 2-10 Golden Grove<br>Street, Darlington  | USYD                                                                   | 5/04/2012    | 17/09/2012     | Jul-14           | Office            | R    |                       |
| 27          | 18 Danks Street,<br>Waterloo             |                                                                        | 3/06/2010    | 16/03/2011     | Jun-14           | Office,<br>Retail | Ν    | 4,798                 |
| 28          | 394-404 Victoria<br>Street, Darlinghurst | Garvan St Vincents<br>Campus Cancer Centre                             | 3/06/2009    | 12/01/2010     | Jun-14           | Medical           | Ν    | 11,486                |
| 29          | 219-241 Cleveland<br>Street, Redfern     | Australia Post Business<br>Centre                                      | 14/12/2012   | 22/03/2013     | May-14           | Office            | R    |                       |
| 30          | 40 O'Dea Avenue,<br>Waterloo             |                                                                        | 7/05/2010    | 30/07/2010     | Mar-14           | Retail            | С    | 2,320                 |
| 31          | 242 Young Street,<br>Waterloo            |                                                                        | 10/08/2012   | 10/12/2012     | Mar-14           | Educatio<br>n     | С    | 1,688                 |
| 32          | 1 Challis Street,<br>Potts Point         | Blocks B, B.1 and C<br>within St Vincent's<br>College                  | 21/12/2010   | 31/03/2011     | Jan-14           | Educatio<br>n     | R    |                       |
| 33          | 40 Driver Avenue,<br>Moore Park          | Sydney Cricket Ground                                                  | 5/12/2012    | 4/02/2013      | Jan-14           | Entertain ment    | А    | 7,300                 |
| 34          | 43-51 Brisbane<br>Street, Surry Hills    |                                                                        | 13/12/2011   | 18/05/2012     | Dec-13           | Office            | R    |                       |
| 35          | 10 Missenden<br>Road,<br>Camperdown      | Centre for Obesity,<br>Diabetes and<br>Cardiovascular Disease,<br>USYD | 30/11/2009   | 29/06/2010     | Dec-13           | Educatio<br>n     | Ν    | 35,110                |
| 36          | 10-24 Ralph Street,<br>Alexandria        | Australia Post<br>Distribution Centre                                  | 27/07/2012   | 21/12/2012     | Dec-13           | Office            | А    | 9,820                 |
| 37          | 26-98 Broadway,<br>Chippendale           | Blocks 5A and 5B<br>Central Park. AKA Park<br>Lane Central Park        | 9/03/2009    | 17/11/2010     | Dec-13           | Retail            | Ν    | 1,436                 |
| 38          | 26-98 Broadway,<br>Chippendale           | Block 2. AKA One<br>Central Park /Sky<br>Central Park                  | 18/05/2009   | 18/06/2010     | Dec-13           | Retail,<br>Office | Ν    | 19,759                |
| 39          | 39 Burton Street,<br>Darlinghurst        |                                                                        | 9/09/2010    | 6/12/2010      | Nov-13           | Commu<br>nity     | R    |                       |
| 40          | 61-67 O'Riordan<br>Street, Alexandria    |                                                                        | 28/12/2011   | 11/07/2011     | Oct-13           | Retail            | А    | 14,095                |
| 41          | 119-143 Missenden<br>Road,<br>Camperdown | Lifehouse - Cancer<br>Centre                                           | 20/12/2010   | 20/12/2010     | Sep-13           | Medical           | Ν    | 42,000                |
| 42          | 121-129 Crown<br>Street, Darlinghurst    |                                                                        | 21/09/2010   | 21/12/2010     | Sep-13           | Office,<br>Retail | A/C  | 1,502                 |
| 43          | 96-148 City Road,<br>Darlington          | USYD Sports Hall                                                       | 22/12/2010   | 22/08/2011     | Aug-13           | Commu<br>nity     | Ν    | 3,751                 |
| 44          | 46-48 Riley Street,<br>Woolloomooloo     | City Ford                                                              | 10/06/2010   | 23/06/2011     | Jul-13           | Office,<br>Retail | С    | 10,114                |
| 45          | 36 Doody Street,<br>Alexandria           |                                                                        | 16/09/2011   | 14/11/2011     | Jun-13           | Industria<br>I    | А    | 1,564                 |
| 46          | 50-54 Wattle<br>Street, Ultimo           | Commonwealth<br>Woolstore                                              | 22/12/2011   | 7/03/2012      | May-13           | Office            | А    | 2,183                 |
| 47          | 8-40 Euston Road,<br>Alexandria          |                                                                        | 16/04/2010   | 21/07/2010     | May-13           | Retail            | Ν    | 16,914                |
| 48          | 138-196 Bourke<br>Road, Alexandria       |                                                                        | 10/01/2011   | 16/03/2012     | May-13           | Commu<br>nity     | С    | 2,705                 |
| 49          | 93 O'Riordan<br>Street, Alexandria       |                                                                        | 9/09/2011    | 8/12/2011      | Mar-13           | Industria<br>I    | А    | 7,732                 |
| 50          | 2-4 Central<br>Avenue, Eveleigh          | Biomedical Building, ATP                                               | 7/11/2011    | 5/03/2012      | Jan-13           | Office            | R    |                       |
| 51          | 561-577 Harris<br>Street, Ultimo         |                                                                        | 19/03/2009   | 9/09/2009      | Dec-12           | Educatio<br>n     | С    | 3,830                 |

| COM         | PLETED (cont.)                              |                                                        |              |                |                     |                                     |      |                       |
|-------------|---------------------------------------------|--------------------------------------------------------|--------------|----------------|---------------------|-------------------------------------|------|-----------------------|
| Map<br>Ref. | Address                                     | Building Name/<br>Project Name                         | DA<br>Lodged | DA<br>Approved | Complet<br>ion Date | Major<br>Use                        | Туре | Floor<br>Area<br>(m2) |
| 52          | 164-172 William<br>Street,<br>Woolloomooloo |                                                        | 1/04/2011    | 28/07/2011     | Nov-12              | Office                              | R/A  | 735                   |
| 53          | 102-106 Dunning<br>Avenue, Rosebery         |                                                        | 7/09/2010    | 8/04/2011      | Sep-12              | Industria<br>I                      | Ν    | 3,423                 |
| 54          | 1-37 Greens Road,<br>Paddington             | UNSW College of Fine<br>Arts                           | 11/07/2008   | 16/12/2008     | Jul-12              | Educatio<br>n                       | Ν    | 12,337                |
| 55          | 114-118 Bourke<br>Street,<br>Woolloomooloo  |                                                        | 13/10/2008   | 22/12/2009     | Jul-12              | Office                              | R/A  | 2,118                 |
| 56          | 20 Stokes Avenue,<br>Alexandria             |                                                        | 10/08/2010   | 27/09/2010     | Jul-12              | Govern<br>ment                      | А    | 1,586                 |
| 57          | 174-176 King<br>Street, Newtown             | Newtown Hotel                                          | 23/12/2009   | 16/06/2010     | Jul-12              | Entertain<br>ment                   | R    |                       |
| 58          | 157-159 Redfern<br>Street, Redfern          | Redfern RSL                                            | 25/03/2009   | 22/12/2009     | Jun-12              | Office,<br>Retail,<br>Commu<br>nity | N    | 3,804                 |
| 59          | 57-61 Mountain<br>Street, Ultimo            | St Barnabas                                            | 19/12/2008   | 5/05/2009      | Jun-12              | Commu<br>nity                       | Ν    | 1,910                 |
| 60          | 90-96 Bourke<br>Road, Alexandria            |                                                        | 1/05/2008    | 29/03/2009     | May-12              | Office,<br>Industria<br>I           | Ν    | 21,761                |
| 61          | 1004 Chalmers<br>Street, Surry Hills        |                                                        | 7/12/2006    | 7/04/2008      | Apr-12              | Commu<br>nity                       | R    |                       |
| 62          | 863-871 Bourke<br>Street, Waterloo          |                                                        | 7/05/2009    | 16/12/2009     | Apr-12              | Office,<br>Retail                   | R/A  | 7,886                 |
| 63          | 20-80 Union Street,<br>Pyrmont              | Star City Casino<br>The Darling                        | 30/06/2008   | 27/01/2009     | Mar-12              | Retail,<br>Entertain<br>ment        | Ν    | 7,086                 |
| 64          | 165-175 Mitchell<br>Road, Erskineville      |                                                        | 4/04/2011    | 5/07/2011      | Feb-12              | Office                              | А    | 2,807                 |
| 65          | 27 Hughes Street,<br>Potts Point            | Wayside Chapel                                         | 4/06/2008    | 3/11/2008      | Feb-12              | Commu<br>nity                       | R/A  | 1,857                 |
| 66          | 1-33 Saunders<br>Street, Pyrmont            | Channel 10                                             | 29/06/2010   | 7/09/2010      | Feb-12              | Office                              | А    | 1,514                 |
| 67          | 15-73 Broadway,<br>Ultimo                   | UTS Great Hall Building<br>1                           | 19/11/2010   | 5/01/2011      | Dec-11              | Educatio<br>n                       | R    |                       |
| 68          | 55-59 Regent<br>Street, Chippendale         |                                                        | 23/02/2011   | 31/03/2011     | Dec-11              | Office,<br>Retail                   | С    | 1,714                 |
| 69          | 51 Bourke Road,<br>Alexandria               |                                                        | 26/02/2010   | 18/08/2010     | Nov-11              | Industria<br>I                      | Ν    | 5,103                 |
| 70          | 320 Liverpool<br>Street, Darlinghurst       | East Exchange                                          | 5/09/2007    | 10/04/2008     | Sep-11              | Office                              | Ν    | 1,927                 |
| 71          | 47-49 Bourke<br>Road, Alexandria            |                                                        | 28/01/2010   | 6/05/2010      | Aug-11              | Office                              | R    |                       |
| 72          | 9-15 Bayswater<br>Road, Potts Point         | Hampton Court                                          | 31/12/2002   | 2/04/2003      | Aug-11              | Retail                              | А    | 1,599                 |
| 73          | 702-730 Harris<br>Street, Ultimo            | Student Housing Tower -<br>Yura Mudang Building<br>UTS | 5/02/2009    | 24/12/2009     | Jul-11              | Educatio<br>n                       | A    | 0                     |
|             |                                             |                                                        |              |                |                     | Total                               |      | 452,294               |