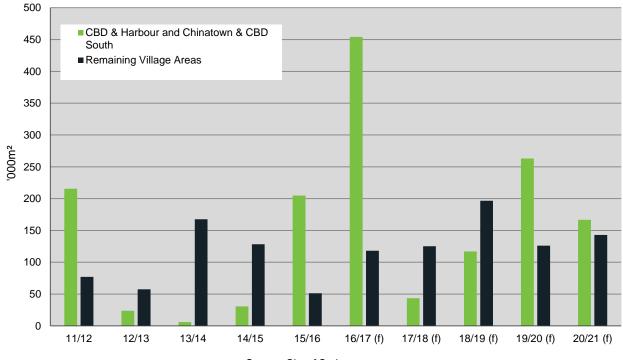

# **Commercial Floor Space Trends**

Approximately 238,992m<sup>2</sup> of commercial floor space was completed across the LGA over the past twelve months. Nearly 80% of this new floor space can be attributed to the completion of new commercial projects in two village areas (CBD & Harbour and Chinatown & CBD South). These developments included a new office building at 200 George Street, additions to the 'Money Box' Commonwealth Bank Building in Martin Place and the completion of the commercial building C4 at Barangaroo South (International Tower 2). These three projects alone added 179,076m<sup>2</sup> of commercial floor space to the market.

It is expected that the 2016/17 financial year will see the completion of several major commercial developments in CBD & Harbour and Chinatown & CBD South, including four more buildings at Barangaroo South (International Tower 1 & 3, International House and Building R7). In addition the proposed re-development of the Sydney Convention, Exhibition and Entertainment Centre and the adjacent Darling Square will deliver significant commercial floor space in 2016/17.

Source: City of Sydney

For the remaining eight village areas, the total completed commercial floor space over the past twelve months was 51,146m<sup>2</sup>. More than half of this was attributed to the completion of the new Business School at the University of Sydney. The next twelve months are expected to yield more than 84,596m<sup>2</sup> of commercial floor space as developments such as the Equinix (data centre) in Alexandria, Moore Theological College and numerous retail and office developments are completed.

Looking forward to the next 2-5 years across the LGA there are expected to be a number of large redevelopments taking place adding significant commercial floor space to the market. These include 1 Carrington Street above Wynyard Station, Cockle Bay Wharf and Harbourside Shopping Centre, and further UTS and Sydney University campus upgrades.