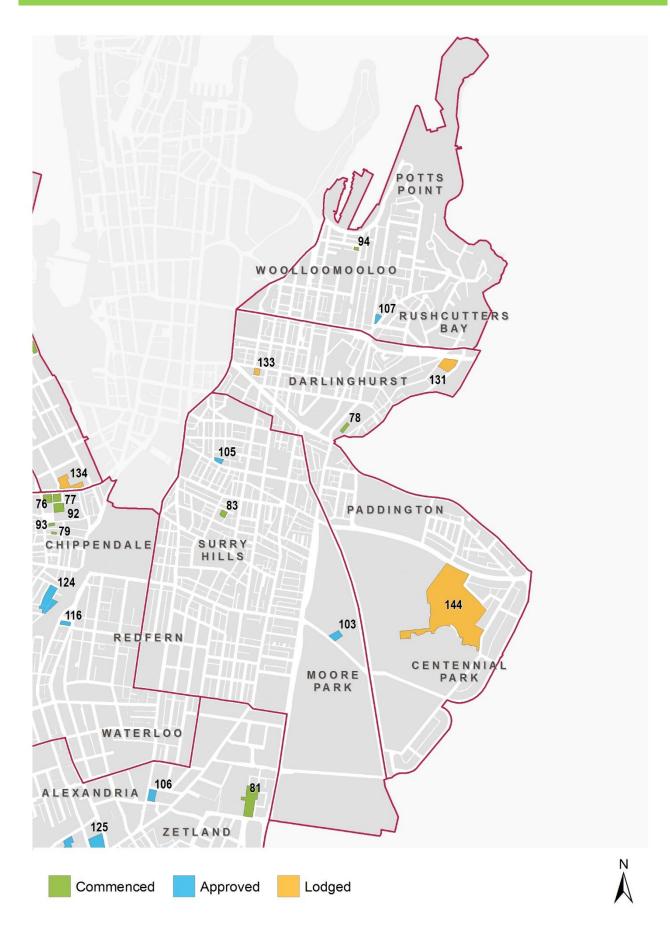

### COMMENCED, APPROVED AND LODGED – Remaining Village Areas

### **COMMENCED, APPROVED AND LODGED – Remaining Village Areas**

| COMMENCED   |                                                           |                                                                                                                                                                                               |                         |                          |                                |                                     |          |                       |  |  |
|-------------|-----------------------------------------------------------|-----------------------------------------------------------------------------------------------------------------------------------------------------------------------------------------------|-------------------------|--------------------------|--------------------------------|-------------------------------------|----------|-----------------------|--|--|
| Map<br>Ref. | Address                                                   | Building Name/<br>Project Name                                                                                                                                                                | DA<br>Lodged            | DA<br>Approved           | Expected<br>Completion<br>Date | Major<br>Use                        | Тур<br>е | Floor<br>Area<br>(m2) |  |  |
| 74          | 67-77 Epsom Road,<br>Rosebery                             | Overland Gardens -<br>Building A                                                                                                                                                              | 11/05/2015              | 21/03/2016               | May-19                         | Retail                              | Ν        | 1,971                 |  |  |
| 75          | 301-303 Botany<br>Road, Zetland                           | Infinity by Crown, Site 6<br>Green Square Town<br>Centre                                                                                                                                      | 13/11/2014              | 29/07/2015               | Jan-19                         | Retail                              | Ν        | 3,838                 |  |  |
| 76          | 62-98 Broadway,<br>Chippendale                            | Block 4N Central Park<br>AKA DUO                                                                                                                                                              | 2/09/2014               | 20/08/2015               | Dec-18                         | Office,<br>Retail                   | Ν        | 7,653                 |  |  |
| 77          | 62-98 Broadway,<br>Chippendale                            | Block 1 Central Park<br>AKA DUO                                                                                                                                                               | 18/09/2014              | 10/09/2015               | Dec-18                         | Retail                              | Ν        | 1,137                 |  |  |
| 78          | 394-404 Victoria<br>Street, Darlinghurst                  | St Vincents Private<br>Hospital - East Wing                                                                                                                                                   | 19/12/2014              | 17/09/2015               | Oct-18                         | Medical                             | Ν        | 7,813                 |  |  |
| 79          | 2-8 Little Queen<br>Street, Chippendale                   |                                                                                                                                                                                               | 1/07/2010               | 24/09/2010               | Mar-18                         | Office                              | С        | 1,384                 |  |  |
| 80          | 15 Bowden Street,<br>Alexandria                           |                                                                                                                                                                                               | 8/07/2015               | 23/11/2015               | Jan-18                         | Office,<br>Retail                   | Ν        | 2,819                 |  |  |
| 81          | 52 O'Dea Avenue,<br>Waterloo                              | Emblem Waterloo<br>Building A,B, C Emblem                                                                                                                                                     | 21/05/2015              | 25/02/2016               | Jan-18                         | Office                              | Ν        | 2,382                 |  |  |
| 82          | 301-303 Botany<br>Road, Zetland                           | Green Square Town<br>Library and Plaza                                                                                                                                                        | 22/07/2014              | 23/02/2015               | Dec-17                         | Communi<br>ty                       | Ν        | 2,461                 |  |  |
| 83          | 119-127 Kippax<br>Street, Surry Hills                     |                                                                                                                                                                                               | 30/09/2014              | 18/05/2015               | Sep-17                         | Office,<br>Retail                   | С        | 1,151                 |  |  |
| 84          | 87 Bay Street, Glebe                                      |                                                                                                                                                                                               | 2/10/2014               | 31/07/2015               | Sep-17                         | Office,<br>Retail                   | Ν        | 4,720                 |  |  |
| 85          | 5 Link Road, Zetland                                      | Paragon Northern Site<br>(A-D)                                                                                                                                                                | 17/12/2012              | 10/02/2014               | Aug-17                         | Retail,<br>Office                   | Ν        | 4,407                 |  |  |
| 86          | 273 Pyrmont Street,<br>Ultimo                             |                                                                                                                                                                                               | 23/02/2010              | 16/11/2010               | Aug-17                         | Office                              | Ν        | 19,000                |  |  |
| 87          | 67C Bourke Road,<br>Alexandria                            |                                                                                                                                                                                               | 15/02/2015              | 4/06/2016                | Jun-17                         | Governm<br>ent                      | А        | 9,962                 |  |  |
| 88<br>89    | 1 King Street,<br>Newtown<br>3 Joynton Avenue,<br>Zetland | Moore Theological<br>College<br>Future Matron Ruby Park<br>Site (Former South<br>Sydney Hospital Cahill<br>Building and Pathology<br>Building), Site 13A & 13B<br>Green Square Town<br>Centre | 25/11/2009<br>3/11/2014 | 27/11/2010<br>27/04/2015 | Jun-17<br>Apr-17               | Educatio<br>n<br>Communi<br>ty      | N<br>C   | 10,438                |  |  |
| 90          | 3 Joynton Avenue,<br>Zetland                              | Green Infrastructure<br>Centre (Former Royal<br>South Sydney Hospital<br>Administration Building)<br>Site 13A & 13B Green<br>Square Town Centre                                               | 1/06/2012               | 15/10/2012               | Feb-17                         | Communi<br>ty                       | R        |                       |  |  |
| 91          | 355 Botany Road,<br>Zetland                               | Ebsworth Sites16A, 16B<br>Green Square Town<br>Centre                                                                                                                                         | 19/09/2013              | 24/04/2014               | Jan-17                         | Retail                              | Ν        | 2,315                 |  |  |
| 92          | 26-60 Broadway,<br>Chippendale                            | Block 4B Brewery Yard,<br>Central Park                                                                                                                                                        | 18/10/2011              | 15/05/2012               | Dec-16                         | Office,<br>Retail,<br>Communi<br>ty | A        | 4,697                 |  |  |
| 93          | 37-49 O'Connor<br>Street, Chippendale                     |                                                                                                                                                                                               | 13/02/2015              | 10/08/2015               | Dec-16                         | Retail                              | Ν        | 1,000                 |  |  |
| 94          | 31 Nicholson Street,<br>Woolloomooloo                     | Juanita Nielson<br>community centre                                                                                                                                                           | 27/06/2013              | 23/10/2013               | Nov-16                         | Communi<br>ty                       | R        |                       |  |  |
| 95          | 100 Harris Street,<br>Pyrmont                             | The Schute Bell Badgery<br>and Lumby Woolstore                                                                                                                                                | 19/08/2015              | 26/11/2015               | Oct-16                         | Office,<br>Retail                   | R        |                       |  |  |

| CON         | MENCED (cont.)                        |                                                       |              |                |                                |                   |          |                       |
|-------------|---------------------------------------|-------------------------------------------------------|--------------|----------------|--------------------------------|-------------------|----------|-----------------------|
| Map<br>Ref. | Address                               | Building Name/<br>Project Name                        | DA<br>Lodged | DA<br>Approved | Expected<br>Completion<br>Date | Major<br>Use      | Typ<br>e | Floor<br>Area<br>(m2) |
| 96          | 10 Maxwell Road,<br>Forest Lodge      | Former Rozelle Tram<br>Sheds Harold Park              | 28/06/2013   | 7/04/2014      | Sep-16                         | Retail            | R        |                       |
| 97          | 82 Parramatta Road,<br>Camperdown     | Stiletto's                                            | 21/04/2011   | 18/06/2012     | Sep-16                         | Entertain<br>ment | А        | 3,846                 |
| 98          | 1-21 Bay Street,<br>Glebe             | Gross Street Building,<br>Broadway shopping<br>centre | 15/12/2014   | 29/06/2015     | Aug-16                         | Retail            | С        | 4,004                 |
| 99          | 506-518 Gardeners<br>Road, Alexandria | Equinix                                               | 3/04/2014    | 2/07/2014      | Aug-16                         | Office            | Ν        | 31,840                |
| 100         | 9-15 Bowden Street,<br>Alexandria     | Apparel Group (APG)<br>head offices                   | 22/06/2015   | 18/12/2015     | Aug-16                         | Office            | А        | 5,222                 |
| 101         | 460-462 Gardeners<br>Road, Alexandria | Porsche Centre Sydney<br>South                        | 30/10/2014   | 30/03/2015     | Aug-16                         | Retail            | Ν        | 1,889                 |
| 102         | 15-21 Doody Street,<br>Alexandria     |                                                       | 6/08/2012    | 26/02/2013     | Jul-16                         | Industrial        | Ν        | 8,187                 |
|             |                                       |                                                       |              |                |                                | Total             |          | 145,332               |

| APPROVED    |                                           |                                                     |              |                |                    |                                   |          |                       |  |  |
|-------------|-------------------------------------------|-----------------------------------------------------|--------------|----------------|--------------------|-----------------------------------|----------|-----------------------|--|--|
| Map<br>Ref. | Address                                   | Building Name/<br>Project Name                      | DA<br>Lodged | DA<br>Approved | Completion<br>Date | Major<br>Use                      | Тур<br>е | Floor<br>Area(m<br>2) |  |  |
| 103         | 556-560 Cleveland<br>Street, Moore Park   | The Governors Centre<br>Sydney Boys High<br>School  | 7/04/2016    | 27/06/2016     | Apr-19             | Educatio<br>n                     | Ν        | 2,255                 |  |  |
| 104         | 100 Harris Street,<br>Pyrmont             | The Schute Bell Badgery<br>and Lumby Woolstore      | 21/01/2016   | 27/06/2016     | Dec-17             | Office,<br>Retail                 | R        |                       |  |  |
| 105         | 66-78 Albion Street,<br>Surry Hills       |                                                     | 14/09/2015   | 3/02/2016      | Feb-18             | Communi<br>ty                     | R        |                       |  |  |
| 106         | 830-838 Elizabeth<br>Street, Waterloo     | Iconic Waterloo formerly<br>CHUBB heritage building | 9/04/2015    | 11/12/2015     | Apr-19             | Retail                            | Ν        | 1,241                 |  |  |
| 107         | 111-139 Darlinghurst<br>Road, Potts Point | Omnia (Former Crest<br>Hotel/Mecure Hotel)          | 13/03/2015   | 10/09/2015     | Aug-19             | Retail                            | A/C      | 2,482                 |  |  |
| 108         | 1B Maddox Street,<br>Alexandria           | Perry Park                                          | 19/11/2014   | 28/07/2015     | Dec-17             | Communi<br>ty                     | Ν        | 6,738                 |  |  |
| 109         | 12-20 Mandible<br>Street, Alexandria      |                                                     | 14/11/2014   | 27/05/2015     | Nov-17             | Office                            | Ν        | 7,616                 |  |  |
| 110         | 34A Burrows Road,<br>Alexandria           |                                                     | 17/09/2014   | 27/04/2015     | Nov-17             | Office                            | Ν        | 1,915                 |  |  |
| 111         | 90 Burrows Road,<br>Alexandria            |                                                     | 22/12/2014   | 23/04/2015     | Oct-18             | Industrial                        | Ν        | 2,103                 |  |  |
| 112         | 3 Parramatta Road,<br>Camperdown          | Life Sciences Precinct,<br>USYD                     | 3/10/2013    | 16/02/2015     | Dec-20             | Educatio<br>n                     | N/R      | 37,250                |  |  |
| 113         | 3 Parramatta Road,<br>Camperdown          | Cultural Precinct, USYD                             | 3/10/2013    | 16/02/2015     | Dec-20             | Educatio<br>n                     | N/R      | 450                   |  |  |
| 114         | 3 Parramatta Road,<br>Camperdown          | City Road Precinct,<br>USYD                         | 3/10/2013    | 16/02/2015     | Dec-20             | Educatio<br>n                     | N/R      | 62,800                |  |  |
| 115         | 3 Parramatta Road,<br>Camperdown          | Engineering Precinct,<br>USYD                       | 3/10/2013    | 16/02/2015     | Dec-20             | Educatio<br>n                     | N/R      | 42,500                |  |  |
| 116         | 1 Lawson Square,<br>Redfern               |                                                     | 14/03/2013   | 18/12/2014     | Dec-17             | Office,<br>Retail                 | Ν        | 2,672                 |  |  |
| 117         | 115-133 Dunning<br>Avenue, Rosebery       |                                                     | 5/03/2014    | 8/12/2014      | Jan-18             | Industrial<br>, Retail            | Ν        | 9,649                 |  |  |
| 118         | 23 O'Riordan Street,<br>Alexandria        |                                                     | 31/12/2013   | 9/07/2014      | Dec-18             | Office,<br>Industrial<br>, Retail | R/C      | 14,640                |  |  |
| 119         | 506-518 Gardeners<br>Road, Alexandria     |                                                     | 4/11/2013    | 12/06/2014     | Dec-18             | Industrial                        | Ν        | 31,143                |  |  |
| 120         | 3 Bank Street,<br>Pyrmont                 | Sydney Heritage Fleet<br>Maritime Facility          | 18/02/2011   | 26/03/2014     | Sep-18             | Communi<br>ty                     | Ν        |                       |  |  |
| 121         | 15-51 Maddox<br>Street, Alexandria        | DA2 Perry Park<br>Industrial Estate                 | 18/02/2013   | 18/11/2013     | Jun-18             | Industrial                        | Ν        | 23,787                |  |  |
| 122         | 15-51 Maddox<br>Street, Alexandria        | DA1 Perry Park<br>Industrial Estate                 | 9/01/2013    | 17/09/2013     | Mar-18             | Industrial<br>, Retail            | Ν        | 7,058                 |  |  |
| 123         | 2-6 Burrows Road,<br>Alexandria           |                                                     | 19/11/2012   | 21/06/2013     | Jan-19             | Industrial                        | Ν        | 1,050                 |  |  |
| 124         | 91 Eveleigh Street,<br>Redfern            | The Block                                           | 6/10/2006    | 21/12/2012     | Jun-20             | Office                            | Ν        | 2,655                 |  |  |
| 125         | 296-298 Botany<br>Road, Alexandria        |                                                     | 6/07/2012    | 30/11/2012     | Apr-18             | Retail,<br>Office                 | Ν        | 11,251                |  |  |
| 126         | 27-31 Doody Street,<br>Alexandria         |                                                     | 5/10/2011    | 30/07/2012     | May-18             | Industrial                        | Ν        | 12,798                |  |  |
| 127         | 49-59 O'Riordan<br>Street, Alexandria     | Homemaker Centre<br>Alexandria                      | 30/06/2011   | 15/05/2012     | Nov-18             | Retail                            | А        | 19,542                |  |  |
| 128         | 35-39 Bourke Road,<br>Alexandria          | Building A                                          | 28/10/2011   | 29/02/2012     | Oct-18             | Retail,<br>Industrial             | С        | 14,968                |  |  |
| 129         | 5 Link Road, Zetland                      | Southern Site                                       | 17/08/2005   | 20/02/2007     | Jan-20             | Office,<br>Retail                 | Ν        | 2,763                 |  |  |
|             |                                           |                                                     |              |                |                    | Total                             |          | 321,326               |  |  |