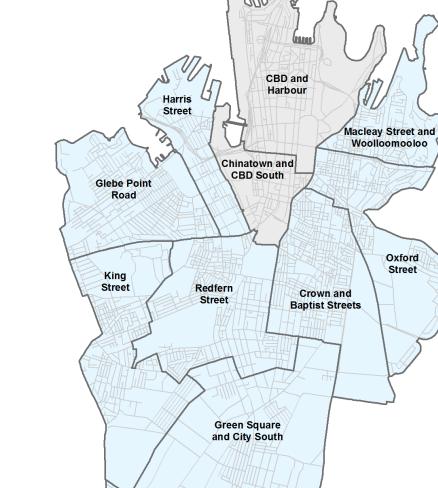

The village areas are:

- CBD and Harbour;
- Chinatown and CBD South;
- Crown and Baptist Streets;
- Glebe Point Road;
- Green Square and City South;
- Harris Street;
- King Street;
- Macleay Street and Woolloomooloo;
- Oxford Street; and
- Redfern Street.

The commercial monitor reports on two separate geographies: (1) the combined village areas of *CBD & Harbour* and *Chinatown & CBD South* (2) the remaining eight village areas combined.

Information on commercial projects is mapped, tabulated, graphed and described based on the status of developments at the end of the reporting period.