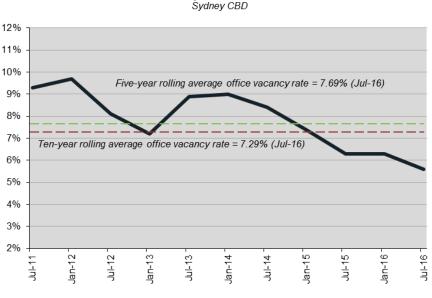

Net Absorption Rate Jul-11 to Jul-16 Sydney CBD

The office vacancy rate for the Sydney CBD decreased over the same 12 month period, from 6.3% in July 2015 to 5.6% in July 2016 (*Property Council of Australia*). The five-year rolling average vacancy rate decreased to 7.69%, as did the ten-year rolling average with a figure of 7.29%.

Office Vacancy Rates Jul-11 to Jul-16

Source: Property Council of Australia, Office Market Reports