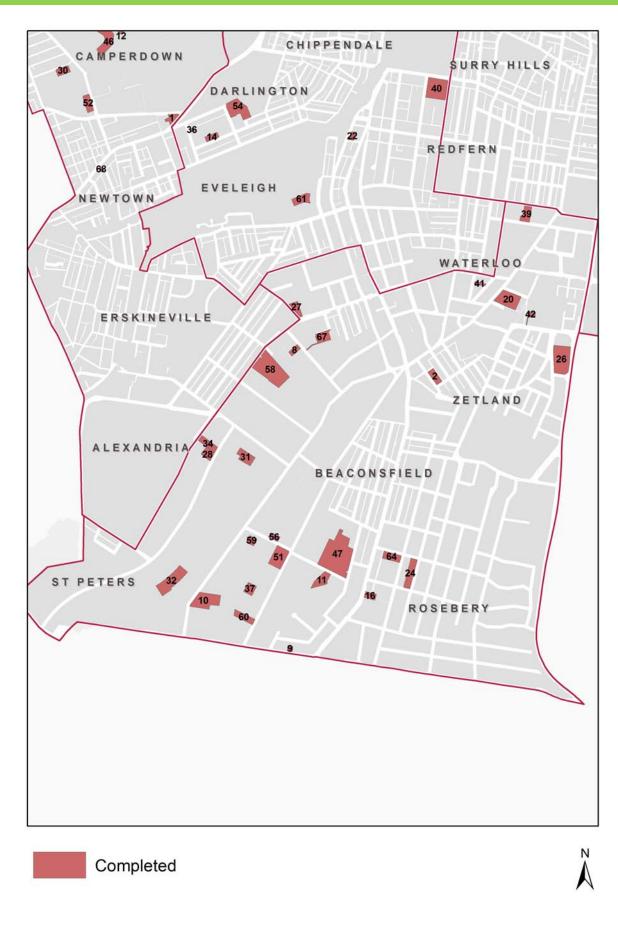

### COMPLETED – Remaining Village Areas - South

# **COMPLETED - Other Village Areas**

| COM         | PLETED (July 201                             | 2 to June 2017)                                                                                    |              |                |                    |                |      |                   |
|-------------|----------------------------------------------|----------------------------------------------------------------------------------------------------|--------------|----------------|--------------------|----------------|------|-------------------|
| Map<br>Ref. | Address                                      | Building Name/<br>Project Name                                                                     | DA<br>Lodged | DA<br>Approved | Completion<br>Date | Major<br>Use   | Туре | Floor<br>Area(m2) |
| 1           | 1 King Street,<br>Newtown                    | Moore Theological<br>College                                                                       | 25/11/2009   | 27/11/2010     | Feb-17             | Education      | Ν    | 10,438            |
| 2           | 355 Botany Road,<br>Zetland                  | Ebsworth                                                                                           | 19/09/2013   | 24/04/2014     | Feb-17             | Retail         | Ν    | 2,315             |
| 3           | 100 Harris Street,<br>Pyrmont                | The Schute Bell<br>Badgery and Lumby<br>Woolstore                                                  | 19/08/2015   | 26/11/2015     | Jan-17             | Office, Retail | R    | 25,251            |
| 4           | 31 Nicholson Street,<br>Woolloomooloo        | Juanita Nielson<br>community centre                                                                | 27/06/2013   | 23/10/2013     | Nov-16             | Community      | R    | 637               |
| 5           | 82 Parramatta Road,<br>Camperdown            | Stiletto's                                                                                         | 21/04/2011   | 18/06/2012     | Sep-16             | Entertainment  | А    | 3,846             |
| 6           | 10 Maxwell Road,<br>Forest Lodge             | Former Rozelle Tram<br>Sheds                                                                       | 28/06/2013   | 7/04/2014      | Sep-16             | Retail         | R    | 7,500             |
| 7           | 1-21 Bay Street,<br>Glebe                    | Gross Street Building,<br>Broadway shopping<br>centre                                              | 15/12/2014   | 29/06/2015     | Aug-16             | Retail         | С    | 4,004             |
| 8           | 9-15 Bowden Street,<br>Alexandria            | Apparel Group (APG)<br>head offices                                                                | 22/06/2015   | 18/12/2015     | Aug-16             | Office         | А    | 5,222             |
| 9           | 460-462 Gardeners<br>Road, Alexandria        | Porsche Centre<br>Sydney South                                                                     | 30/10/2014   | 30/03/2015     | Aug-16             | Retail         | Ν    | 1,889             |
| 10          | 506-518 Gardeners<br>Road, Alexandria        | Equinix                                                                                            | 3/04/2014    | 2/07/2014      | Aug-16             | Office-check   | Ν    | 31,840            |
| 11          | 15-21 Doody Street,<br>Alexandria            |                                                                                                    | 6/08/2012    | 26/02/2013     | Jul-16             | Industrial     | Ν    | 8,187             |
| 12          | 3 Parramatta Road,<br>Camperdown             | Oval 2 Grandstand                                                                                  | 10/09/2014   | 23/12/2014     | May-16             | Community      | Ν    | 5,000             |
| 13          | 26-98 Broadway,<br>Chippendale               | Block 6 and 7 Central<br>Park                                                                      | 4/12/2012    | 4/07/2013      | Mar-16             | Retail         | Ν    | 3,100             |
| 14          | 357-383<br>Abercrombie Street,<br>Darlington | Abercrombie Student<br>Accommodation<br>(Abercrombie St<br>Precinct)                               | 23/05/2011   | 16/11/2012     | Feb-16             | Education      | Ν    | 35,185            |
| 15          | 6 College Street,<br>Darlinghurst            | The Australian<br>Museum                                                                           | 14/08/2014   | 21/11/2014     | Jan-16             | Community      | R    | No<br>increase    |
| 16          | 791-795 Botany<br>Road, Rosebery             | Loom Apartments                                                                                    | 13/06/2012   | 14/12/2012     | Dec-15             | Office, Retail | Ν    | 1,066             |
| 17          | 28-48 Wattle Street,<br>Ultimo               |                                                                                                    | 1/09/2010    | 15/10/2010     | Oct-15             | Office         | А    | 1,420             |
| 18          | 16-32 McLachlan<br>Avenue,<br>Darlinghurst   | Advanx East                                                                                        | 7/11/2012    | 3/05/2013      | Sep-15             | Office         | Ν    | 1,958             |
| 19          | 26-98 Broadway,<br>Chippendale               | Clare Hotel                                                                                        | 1/07/2011    | 5/04/2013      | Sep-15             | Retail         | Ν    | 1,143             |
| 20          | 3 Archibald Avenue,<br>Waterloo              | Divercity (Block C and D)                                                                          | 3/06/2011    | 16/02/2012     | Jul-15             | Retail         | Ν    | 2,275             |
| 21          | 14-28 Ultimo Road,<br>Ultimo                 | UTS - Dr Chau Chak<br>Wing Building                                                                | 11/08/2009   | 4/03/2012      | Feb-15             | Education      | Ν    | 15,488            |
| 22          | 7-9 Gibbons Street,<br>Redfern               | 1 Lawson Square<br>(Tower 1 and Tower 2)                                                           | 20/03/2010   | 22/10/2010     | Feb-15             | Retail, Office | Ν    | 2,492             |
| 23          | 67 Thomas Street,<br>Ultimo                  | Thomas St UTS -<br>Faculty of Science and<br>Graduate School of<br>Health Building<br>(Building 7) | 21/02/2012   | 10/07/2012     | Feb-15             | Education      | N    | 11,295            |

# **COMPLETED - Other Village Areas**

| COMPLETED (cont.) |                                          |                                                                           |              |                |                    |                       |      |                   |  |  |
|-------------------|------------------------------------------|---------------------------------------------------------------------------|--------------|----------------|--------------------|-----------------------|------|-------------------|--|--|
| Map<br>Ref.       | Address                                  | Building Name/<br>Project Name                                            | DA<br>Lodged | DA<br>Approved | Completion<br>Date | Major<br>Use          | Туре | Floor<br>Area(m2) |  |  |
| 24                | 61-71 Mentmore<br>Avenue, Rosebery       |                                                                           | 15/05/2014   | 15/07/2014     | Jan-15             | Industrial,<br>Retail | С    | 5,537             |  |  |
| 25                | 23 Pelican Street,<br>Surry Hills        |                                                                           | 6/03/2013    | 13/06/2013     | Jan-15             | Retail                | Ν    | 1,605             |  |  |
| 26                | 2 Defries Avenue,<br>Zetland             | East Village. Buildings<br>A, B, C and D                                  | 20/05/2011   | 1/12/2011      | Jan-15             | Office, Retail        | Ν    | 28,271            |  |  |
| 27                | 145 McEvoy Street,<br>Alexandria         | Buildings A & B                                                           | 25/11/2011   | 4/02/2013      | Dec-14             | Retail                | Ν    | 1,800             |  |  |
| 28                | 95 Burrows Road,<br>Alexandria           |                                                                           | 26/09/2013   | 17/12/2013     | Dec-14             | Industrial,<br>Office | Ν    | 3,054             |  |  |
| 29                | 56-78 Oxford Street,<br>Darlinghurst     |                                                                           | 7/01/2010    | 23/06/2010     | Dec-14             | Office, Retail        | R    | 5,206             |  |  |
| 30                | 67-73 Missenden<br>Road, Camperdown      | "The Professor Marie<br>Bashire Centre"<br>MMHU,<br>NW Precinct           | 27/08/2012   | 4/02/2013      | Nov-14             | Medical               | Ν    | 13,174            |  |  |
| 31                | 6A Huntley Street,<br>Alexandria         | Woolstores<br>development                                                 | 25/09/2012   | 29/07/2013     | Oct-14             | Office                | Ν    | 10,056            |  |  |
| 32                | 67A Bourke Road,<br>Alexandria           | Woolstores<br>development                                                 | 26/09/2012   | 13/03/2013     | Oct-14             | Community             | Ν    | 11,782            |  |  |
| 33                | 273 Pyrmont Street,<br>Ultimo            |                                                                           | 23/02/2010   | 16/11/2010     | Aug-14             | Office                | Ν    | 10,000            |  |  |
| 34                | 100-110 Euston<br>Road, Alexandria       |                                                                           | 23/08/2012   | 24/01/2013     | Jul-14             | Retail                | Ν    | 4,263             |  |  |
| 35                | 15-73 Broadway,<br>Ultimo                | Building 1 - Tower UTS                                                    | 15/03/2011   | 19/05/2011     | Jul-14             | Office                | R    | No<br>increase    |  |  |
| 36                | 2-10 Golden Grove<br>Street, Darlington  | USYD                                                                      | 5/04/2012    | 17/09/2012     | Jul-14             | Office                | R    | 1,200             |  |  |
| 37                | 190-196 Bourke<br>Road, Alexandria       | Sydney Corporate Park                                                     | 17/12/2009   | 23/02/2010     | Jul-14             | Community             | С    | 3,057             |  |  |
| 38                | 394-404 Victoria<br>Street, Darlinghurst | Garvan St Vincents<br>Campus Cancer Centre<br>/ Kinghorn Cancer<br>Centre | 3/06/2009    | 12/01/2010     | Jun-14             | Medical               | N    | 11,486            |  |  |
| 39                | 18 Danks Street,<br>Waterloo             |                                                                           | 3/06/2010    | 16/03/2011     | Jun-14             | Office, Retail        | Ν    | 4,798             |  |  |
| 40                | 219-241 Cleveland<br>Street, Redfern     | Australia Post Business<br>Centre                                         | 14/12/2012   | 22/03/2013     | May-14             | Office                | R    | No<br>increase    |  |  |
| 41                | 242 Young Street,<br>Waterloo            |                                                                           | 10/08/2012   | 10/12/2012     | Mar-14             | Education             | С    | 1,688             |  |  |
| 42                | 40 O'Dea Avenue,<br>Waterloo             |                                                                           | 7/05/2010    | 30/07/2010     | Mar-14             | Retail                | С    | 2,320             |  |  |
| 43                | 1 Challis Street,<br>Potts Point         | Blocks B, B.1 and C<br>within St Vincent's<br>College                     | 21/12/2010   | 31/03/2011     | Jan-14             | Education             | R    | No<br>increase    |  |  |
| 44                | 40 Driver Avenue,<br>Moore Park          | Sydney Cricket Ground                                                     | 5/12/2012    | 4/02/2013      | Jan-14             | Entertainment         | А    | 7,300             |  |  |
| 45                | 43-51 Brisbane<br>Street, Surry Hills    |                                                                           | 13/12/2011   | 18/05/2012     | Dec-13             | Office                | R    | 1,373             |  |  |
| 46                | 10 Missenden<br>Road, Camperdown         | Centre for Obesity,<br>Diabetes and<br>Cardiovascular Disease<br>- USYD   | 30/11/2009   | 29/06/2010     | Dec-13             | Education             | Ν    | 35,110            |  |  |
| 47                | 10-24 Ralph Street,<br>Alexandria        | Australia Post<br>Distribution Centre                                     | 27/07/2012   | 21/12/2012     | Dec-13             | Office                | А    | 9,820             |  |  |
| 48                | 26-98 Broadway,<br>Chippendale           | Block 2. AKA One<br>Central Park /Sky                                     | 18/05/2009   | 18/06/2010     | Dec-13             | Retail, Office        | Ν    | 19,759            |  |  |

# **COMPLETED - Other Village Areas**

| COMPLETED (cont.) |                                             |                                                    |              |                |                    |                |      |                   |  |
|-------------------|---------------------------------------------|----------------------------------------------------|--------------|----------------|--------------------|----------------|------|-------------------|--|
| Map<br>Ref.       | Address                                     | Building Name/<br>Project Name                     | DA<br>Lodged | DA<br>Approved | Completion<br>Date | Major<br>Use   | Туре | Floor<br>Area(m2) |  |
| 49                | 26-98 Broadway,<br>Chippendale              | Blocks 5A and 5B<br>Central Park. AKA Park<br>Lane | 9/03/2009    | 17/11/2010     | Dec-13             | Retail         | N    | 1,436             |  |
| 50                | 39 Burton Street,<br>Darlinghurst           |                                                    | 9/09/2010    | 6/12/2010      | Nov-13             | Community      | R    | 912               |  |
| 51                | 61-67 O'Riordan<br>Street, Alexandria       |                                                    | 28/12/2011   | 11/07/2011     | Oct-13             | Retail         | А    | 14,095            |  |
| 52                | 119-143 Missenden<br>Road, Camperdown       | Lifehouse - Cancer<br>Centre                       | 20/12/2010   | 20/12/2010     | Sep-13             | Medical        | Ν    | 42,000            |  |
| 53                | 121-129 Crown<br>Street, Darlinghurst       |                                                    | 21/09/2010   | 21/12/2010     | Sep-13             | Office, Retail | AC   | 1,502             |  |
| 54                | 96-148 City Road,<br>Darlington             | USYD Sports Hall                                   | 22/12/2010   | 22/08/2011     | Aug-13             | Community      | Ν    | 3,751             |  |
| 55                | 46-48 Riley Street,<br>Woolloomooloo        | City Ford                                          | 10/06/2010   | 23/06/2011     | Jul-13             | Office, Retail | С    | 10,114            |  |
| 56                | 36 Doody Street,<br>Alexandria              |                                                    | 16/09/2011   | 14/11/2011     | Jun-13             | Industrial     | А    | 1,564             |  |
| 57                | 50-54 Wattle Street,<br>Ultimo              | Commonwealth<br>Woolstore                          | 22/12/2011   | 7/03/2012      | May-13             | Office         | А    | 2,183             |  |
| 58                | 8-40 Euston Road,<br>Alexandria             |                                                    | 16/04/2010   | 21/07/2010     | May-13             | Retail         | Ν    | 16,914            |  |
| 59                | 138-196 Bourke<br>Road, Alexandria          |                                                    | 10/01/2011   | 16/03/2012     | May-13             | Community      | С    | 2,705             |  |
| 60                | 93 O'Riordan<br>Street, Alexandria          |                                                    | 9/09/2011    | 8/12/2011      | Mar-13             | Industrial     | А    | 7,732             |  |
| 61                | 2-4 Central Avenue,<br>Eveleigh             | Biomedical Building                                | 7/11/2011    | 5/03/2012      | Jan-13             | Office         | R    | 1,087             |  |
| 62                | 561-577 Harris<br>Street, Ultimo            |                                                    | 19/03/2009   | 9/09/2009      | Dec-12             | Education      | С    | 3,830             |  |
| 63                | 164-172 William<br>Street,<br>Woolloomooloo |                                                    | 1/04/2011    | 28/07/2011     | Nov-12             | Office         | A    | 735               |  |
| 64                | 102-106 Dunning<br>Avenue, Rosebery         |                                                    | 7/09/2010    | 8/04/2011      | Sep-12             | Industrial     | Ν    | 3,423             |  |
| 65                | 1-37 Greens Road,<br>Paddington             | UNSW College of Fine<br>Arts                       | 11/07/2008   | 16/12/2008     | Jul-12             | Education      | Ν    | 12,337            |  |
| 66                | 114-118 Bourke<br>Street,<br>Woolloomooloo  |                                                    | 13/10/2008   | 22/12/2009     | Jul-12             | Office         | A    | 2,118             |  |
| 67                | 20 Stokes Avenue,<br>Alexandria             |                                                    | 10/08/2010   | 27/09/2010     | Jul-12             | Government     | А    | 1,586             |  |
| 68                | 174-176 King<br>Street, Newtown             | Newtown Hotel                                      | 23/12/2009   | 16/06/2010     | Jul-12             | Entertainment  | R    | 1,343             |  |
|                   |                                             |                                                    |              |                |                    | Total          |      | 505,576           |  |