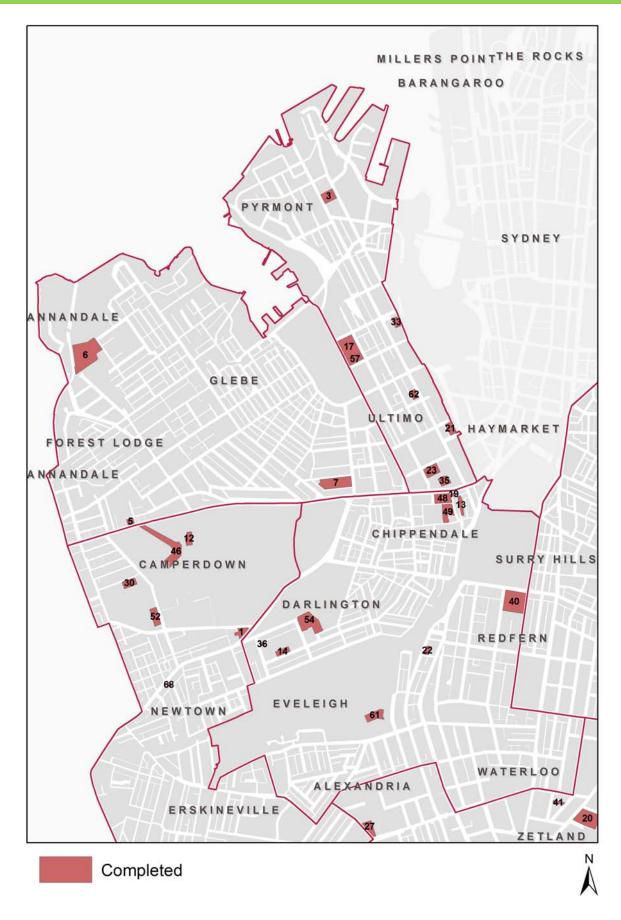

### COMPLETED – Remaining Village Areas - South

### COMPLETED – Remaining Village Areas - East

# **COMPLETED - Other Village Areas**

| COM         | PLETED (July 201                             | 2 to June 2017)                                                                                    |              |                |                    |                |      |                   |
|-------------|----------------------------------------------|----------------------------------------------------------------------------------------------------|--------------|----------------|--------------------|----------------|------|-------------------|
| Map<br>Ref. | Address                                      | Building Name/<br>Project Name                                                                     | DA<br>Lodged | DA<br>Approved | Completion<br>Date | Major<br>Use   | Туре | Floor<br>Area(m2) |
| 1           | 1 King Street,<br>Newtown                    | Moore Theological<br>College                                                                       | 25/11/2009   | 27/11/2010     | Feb-17             | Education      | Ν    | 10,438            |
| 2           | 355 Botany Road,<br>Zetland                  | Ebsworth                                                                                           | 19/09/2013   | 24/04/2014     | Feb-17             | Retail         | Ν    | 2,315             |
| 3           | 100 Harris Street,<br>Pyrmont                | The Schute Bell<br>Badgery and Lumby<br>Woolstore                                                  | 19/08/2015   | 26/11/2015     | Jan-17             | Office, Retail | R    | 25,251            |
| 4           | 31 Nicholson Street,<br>Woolloomooloo        | Juanita Nielson<br>community centre                                                                | 27/06/2013   | 23/10/2013     | Nov-16             | Community      | R    | 637               |
| 5           | 82 Parramatta Road,<br>Camperdown            | Stiletto's                                                                                         | 21/04/2011   | 18/06/2012     | Sep-16             | Entertainment  | А    | 3,846             |
| 6           | 10 Maxwell Road,<br>Forest Lodge             | Former Rozelle Tram<br>Sheds                                                                       | 28/06/2013   | 7/04/2014      | Sep-16             | Retail         | R    | 7,500             |
| 7           | 1-21 Bay Street,<br>Glebe                    | Gross Street Building,<br>Broadway shopping<br>centre                                              | 15/12/2014   | 29/06/2015     | Aug-16             | Retail         | С    | 4,004             |
| 8           | 9-15 Bowden Street,<br>Alexandria            | Apparel Group (APG)<br>head offices                                                                | 22/06/2015   | 18/12/2015     | Aug-16             | Office         | А    | 5,222             |
| 9           | 460-462 Gardeners<br>Road, Alexandria        | Porsche Centre<br>Sydney South                                                                     | 30/10/2014   | 30/03/2015     | Aug-16             | Retail         | Ν    | 1,889             |
| 10          | 506-518 Gardeners<br>Road, Alexandria        | Equinix                                                                                            | 3/04/2014    | 2/07/2014      | Aug-16             | Office-check   | Ν    | 31,840            |
| 11          | 15-21 Doody Street,<br>Alexandria            |                                                                                                    | 6/08/2012    | 26/02/2013     | Jul-16             | Industrial     | Ν    | 8,187             |
| 12          | 3 Parramatta Road,<br>Camperdown             | Oval 2 Grandstand                                                                                  | 10/09/2014   | 23/12/2014     | May-16             | Community      | Ν    | 5,000             |
| 13          | 26-98 Broadway,<br>Chippendale               | Block 6 and 7 Central<br>Park                                                                      | 4/12/2012    | 4/07/2013      | Mar-16             | Retail         | Ν    | 3,100             |
| 14          | 357-383<br>Abercrombie Street,<br>Darlington | Abercrombie Student<br>Accommodation<br>(Abercrombie St<br>Precinct)                               | 23/05/2011   | 16/11/2012     | Feb-16             | Education      | Ν    | 35,185            |
| 15          | 6 College Street,<br>Darlinghurst            | The Australian<br>Museum                                                                           | 14/08/2014   | 21/11/2014     | Jan-16             | Community      | R    | No<br>increase    |
| 16          | 791-795 Botany<br>Road, Rosebery             | Loom Apartments                                                                                    | 13/06/2012   | 14/12/2012     | Dec-15             | Office, Retail | Ν    | 1,066             |
| 17          | 28-48 Wattle Street,<br>Ultimo               |                                                                                                    | 1/09/2010    | 15/10/2010     | Oct-15             | Office         | А    | 1,420             |
| 18          | 16-32 McLachlan<br>Avenue,<br>Darlinghurst   | Advanx East                                                                                        | 7/11/2012    | 3/05/2013      | Sep-15             | Office         | Ν    | 1,958             |
| 19          | 26-98 Broadway,<br>Chippendale               | Clare Hotel                                                                                        | 1/07/2011    | 5/04/2013      | Sep-15             | Retail         | Ν    | 1,143             |
| 20          | 3 Archibald Avenue,<br>Waterloo              | Divercity (Block C and D)                                                                          | 3/06/2011    | 16/02/2012     | Jul-15             | Retail         | Ν    | 2,275             |
| 21          | 14-28 Ultimo Road,<br>Ultimo                 | UTS - Dr Chau Chak<br>Wing Building                                                                | 11/08/2009   | 4/03/2012      | Feb-15             | Education      | Ν    | 15,488            |
| 22          | 7-9 Gibbons Street,<br>Redfern               | 1 Lawson Square<br>(Tower 1 and Tower 2)                                                           | 20/03/2010   | 22/10/2010     | Feb-15             | Retail, Office | Ν    | 2,492             |
| 23          | 67 Thomas Street,<br>Ultimo                  | Thomas St UTS -<br>Faculty of Science and<br>Graduate School of<br>Health Building<br>(Building 7) | 21/02/2012   | 10/07/2012     | Feb-15             | Education      | N    | 11,295            |

# **COMPLETED - Other Village Areas**

| COMPLETED (cont.) |                                          |                                                                           |              |                |                    |                       |      |                   |  |  |
|-------------------|------------------------------------------|---------------------------------------------------------------------------|--------------|----------------|--------------------|-----------------------|------|-------------------|--|--|
| Map<br>Ref.       | Address                                  | Building Name/<br>Project Name                                            | DA<br>Lodged | DA<br>Approved | Completion<br>Date | Major<br>Use          | Туре | Floor<br>Area(m2) |  |  |
| 24                | 61-71 Mentmore<br>Avenue, Rosebery       |                                                                           | 15/05/2014   | 15/07/2014     | Jan-15             | Industrial,<br>Retail | С    | 5,537             |  |  |
| 25                | 23 Pelican Street,<br>Surry Hills        |                                                                           | 6/03/2013    | 13/06/2013     | Jan-15             | Retail                | Ν    | 1,605             |  |  |
| 26                | 2 Defries Avenue,<br>Zetland             | East Village. Buildings<br>A, B, C and D                                  | 20/05/2011   | 1/12/2011      | Jan-15             | Office, Retail        | Ν    | 28,271            |  |  |
| 27                | 145 McEvoy Street,<br>Alexandria         | Buildings A & B                                                           | 25/11/2011   | 4/02/2013      | Dec-14             | Retail                | Ν    | 1,800             |  |  |
| 28                | 95 Burrows Road,<br>Alexandria           |                                                                           | 26/09/2013   | 17/12/2013     | Dec-14             | Industrial,<br>Office | Ν    | 3,054             |  |  |
| 29                | 56-78 Oxford Street,<br>Darlinghurst     |                                                                           | 7/01/2010    | 23/06/2010     | Dec-14             | Office, Retail        | R    | 5,206             |  |  |
| 30                | 67-73 Missenden<br>Road, Camperdown      | "The Professor Marie<br>Bashire Centre"<br>MMHU,<br>NW Precinct           | 27/08/2012   | 4/02/2013      | Nov-14             | Medical               | Ν    | 13,174            |  |  |
| 31                | 6A Huntley Street,<br>Alexandria         | Woolstores<br>development                                                 | 25/09/2012   | 29/07/2013     | Oct-14             | Office                | Ν    | 10,056            |  |  |
| 32                | 67A Bourke Road,<br>Alexandria           | Woolstores<br>development                                                 | 26/09/2012   | 13/03/2013     | Oct-14             | Community             | Ν    | 11,782            |  |  |
| 33                | 273 Pyrmont Street,<br>Ultimo            |                                                                           | 23/02/2010   | 16/11/2010     | Aug-14             | Office                | Ν    | 10,000            |  |  |
| 34                | 100-110 Euston<br>Road, Alexandria       |                                                                           | 23/08/2012   | 24/01/2013     | Jul-14             | Retail                | Ν    | 4,263             |  |  |
| 35                | 15-73 Broadway,<br>Ultimo                | Building 1 - Tower UTS                                                    | 15/03/2011   | 19/05/2011     | Jul-14             | Office                | R    | No<br>increase    |  |  |
| 36                | 2-10 Golden Grove<br>Street, Darlington  | USYD                                                                      | 5/04/2012    | 17/09/2012     | Jul-14             | Office                | R    | 1,200             |  |  |
| 37                | 190-196 Bourke<br>Road, Alexandria       | Sydney Corporate Park                                                     | 17/12/2009   | 23/02/2010     | Jul-14             | Community             | С    | 3,057             |  |  |
| 38                | 394-404 Victoria<br>Street, Darlinghurst | Garvan St Vincents<br>Campus Cancer Centre<br>/ Kinghorn Cancer<br>Centre | 3/06/2009    | 12/01/2010     | Jun-14             | Medical               | N    | 11,486            |  |  |
| 39                | 18 Danks Street,<br>Waterloo             |                                                                           | 3/06/2010    | 16/03/2011     | Jun-14             | Office, Retail        | Ν    | 4,798             |  |  |
| 40                | 219-241 Cleveland<br>Street, Redfern     | Australia Post Business<br>Centre                                         | 14/12/2012   | 22/03/2013     | May-14             | Office                | R    | No<br>increase    |  |  |
| 41                | 242 Young Street,<br>Waterloo            |                                                                           | 10/08/2012   | 10/12/2012     | Mar-14             | Education             | С    | 1,688             |  |  |
| 42                | 40 O'Dea Avenue,<br>Waterloo             |                                                                           | 7/05/2010    | 30/07/2010     | Mar-14             | Retail                | С    | 2,320             |  |  |
| 43                | 1 Challis Street,<br>Potts Point         | Blocks B, B.1 and C<br>within St Vincent's<br>College                     | 21/12/2010   | 31/03/2011     | Jan-14             | Education             | R    | No<br>increase    |  |  |
| 44                | 40 Driver Avenue,<br>Moore Park          | Sydney Cricket Ground                                                     | 5/12/2012    | 4/02/2013      | Jan-14             | Entertainment         | А    | 7,300             |  |  |
| 45                | 43-51 Brisbane<br>Street, Surry Hills    |                                                                           | 13/12/2011   | 18/05/2012     | Dec-13             | Office                | R    | 1,373             |  |  |
| 46                | 10 Missenden<br>Road, Camperdown         | Centre for Obesity,<br>Diabetes and<br>Cardiovascular Disease<br>- USYD   | 30/11/2009   | 29/06/2010     | Dec-13             | Education             | Ν    | 35,110            |  |  |
| 47                | 10-24 Ralph Street,<br>Alexandria        | Australia Post<br>Distribution Centre                                     | 27/07/2012   | 21/12/2012     | Dec-13             | Office                | А    | 9,820             |  |  |
| 48                | 26-98 Broadway,<br>Chippendale           | Block 2. AKA One<br>Central Park /Sky                                     | 18/05/2009   | 18/06/2010     | Dec-13             | Retail, Office        | Ν    | 19,759            |  |  |

# **COMPLETED - Other Village Areas**

| COMPLETED (cont.) |                                             |                                                    |              |                |                    |                |      |                   |  |
|-------------------|---------------------------------------------|----------------------------------------------------|--------------|----------------|--------------------|----------------|------|-------------------|--|
| Map<br>Ref.       | Address                                     | Building Name/<br>Project Name                     | DA<br>Lodged | DA<br>Approved | Completion<br>Date | Major<br>Use   | Туре | Floor<br>Area(m2) |  |
| 49                | 26-98 Broadway,<br>Chippendale              | Blocks 5A and 5B<br>Central Park. AKA Park<br>Lane | 9/03/2009    | 17/11/2010     | Dec-13             | Retail         | N    | 1,436             |  |
| 50                | 39 Burton Street,<br>Darlinghurst           |                                                    | 9/09/2010    | 6/12/2010      | Nov-13             | Community      | R    | 912               |  |
| 51                | 61-67 O'Riordan<br>Street, Alexandria       |                                                    | 28/12/2011   | 11/07/2011     | Oct-13             | Retail         | А    | 14,095            |  |
| 52                | 119-143 Missenden<br>Road, Camperdown       | Lifehouse - Cancer<br>Centre                       | 20/12/2010   | 20/12/2010     | Sep-13             | Medical        | Ν    | 42,000            |  |
| 53                | 121-129 Crown<br>Street, Darlinghurst       |                                                    | 21/09/2010   | 21/12/2010     | Sep-13             | Office, Retail | AC   | 1,502             |  |
| 54                | 96-148 City Road,<br>Darlington             | USYD Sports Hall                                   | 22/12/2010   | 22/08/2011     | Aug-13             | Community      | Ν    | 3,751             |  |
| 55                | 46-48 Riley Street,<br>Woolloomooloo        | City Ford                                          | 10/06/2010   | 23/06/2011     | Jul-13             | Office, Retail | С    | 10,114            |  |
| 56                | 36 Doody Street,<br>Alexandria              |                                                    | 16/09/2011   | 14/11/2011     | Jun-13             | Industrial     | А    | 1,564             |  |
| 57                | 50-54 Wattle Street,<br>Ultimo              | Commonwealth<br>Woolstore                          | 22/12/2011   | 7/03/2012      | May-13             | Office         | А    | 2,183             |  |
| 58                | 8-40 Euston Road,<br>Alexandria             |                                                    | 16/04/2010   | 21/07/2010     | May-13             | Retail         | Ν    | 16,914            |  |
| 59                | 138-196 Bourke<br>Road, Alexandria          |                                                    | 10/01/2011   | 16/03/2012     | May-13             | Community      | С    | 2,705             |  |
| 60                | 93 O'Riordan<br>Street, Alexandria          |                                                    | 9/09/2011    | 8/12/2011      | Mar-13             | Industrial     | А    | 7,732             |  |
| 61                | 2-4 Central Avenue,<br>Eveleigh             | Biomedical Building                                | 7/11/2011    | 5/03/2012      | Jan-13             | Office         | R    | 1,087             |  |
| 62                | 561-577 Harris<br>Street, Ultimo            |                                                    | 19/03/2009   | 9/09/2009      | Dec-12             | Education      | С    | 3,830             |  |
| 63                | 164-172 William<br>Street,<br>Woolloomooloo |                                                    | 1/04/2011    | 28/07/2011     | Nov-12             | Office         | A    | 735               |  |
| 64                | 102-106 Dunning<br>Avenue, Rosebery         |                                                    | 7/09/2010    | 8/04/2011      | Sep-12             | Industrial     | Ν    | 3,423             |  |
| 65                | 1-37 Greens Road,<br>Paddington             | UNSW College of Fine<br>Arts                       | 11/07/2008   | 16/12/2008     | Jul-12             | Education      | Ν    | 12,337            |  |
| 66                | 114-118 Bourke<br>Street,<br>Woolloomooloo  |                                                    | 13/10/2008   | 22/12/2009     | Jul-12             | Office         | A    | 2,118             |  |
| 67                | 20 Stokes Avenue,<br>Alexandria             |                                                    | 10/08/2010   | 27/09/2010     | Jul-12             | Government     | А    | 1,586             |  |
| 68                | 174-176 King<br>Street, Newtown             | Newtown Hotel                                      | 23/12/2009   | 16/06/2010     | Jul-12             | Entertainment  | R    | 1,343             |  |
|                   |                                             |                                                    |              |                |                    | Total          |      | 505,576           |  |