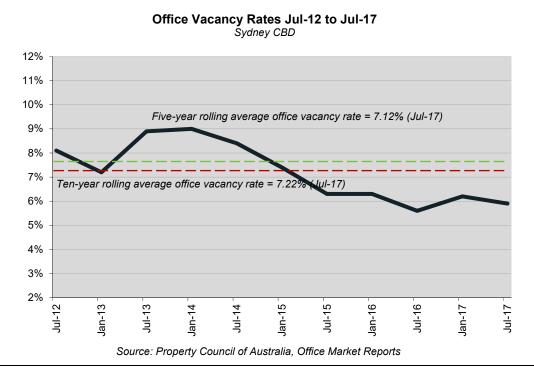

Net Absorption Rate Jul-12 to Jul-17 Sydney CBD

Source: Property Council of Australia, Office Market Reports

The office vacancy rate for the Sydney CBD increased over the same 12 month period, from 5.6% in July 2016 to 5.9% in July 2017 (*Property Council of Australia*). The five-year rolling average vacancy rate decreased to 7.12%. The ten-year rolling average decreased to 7.22%.