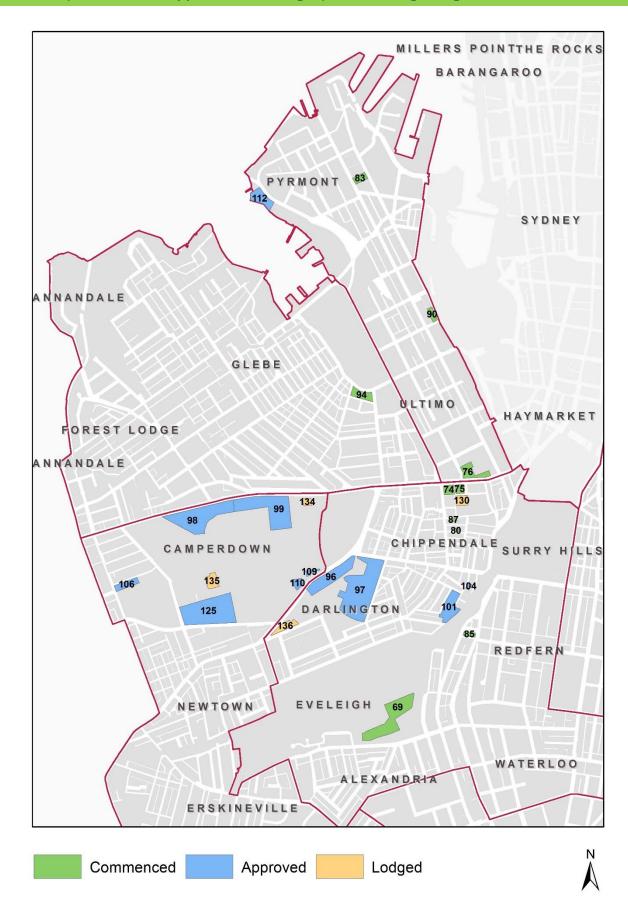

### PIPELINE (Commenced, Approved and Lodged) – Remaining Village Areas - East

# PIPELINE - (Lodged, Approved and Commenced) - Other Village Areas

| COM         | MENCED                                       |                                                   |              |                |                    |                       |      |                   |
|-------------|----------------------------------------------|---------------------------------------------------|--------------|----------------|--------------------|-----------------------|------|-------------------|
| Map<br>Ref. | Address                                      | Building Name/<br>Project Name                    | DA<br>Lodged | DA<br>Approved | Completion<br>Date | Major<br>Use          | Туре | Floor<br>Area(m2) |
| 69          | 2, 3, 5-7 Central<br>Avenue, Eveleigh        | Australian Technology<br>Park (ATP)               | 29/10/2015   | 20/12/2016     | Mar-20             | Office,<br>Community  | Ν    | 102,450           |
| 70          | 111-139<br>Darlinghurst Road,<br>Potts Point | Omnia (Former Crest<br>Hotel/Mecure Hotel)        | 13/03/2015   | 10/09/2015     | Aug-19             | Retail                | AC   | 2,482             |
| 71          | 65 Craigend Street,<br>Darlinghurst          | BMW Sydney                                        | 23/06/2016   | 17/11/2016     | Jun-19             | Industrial,<br>Office | Ν    | 10,309            |
| 72          | 67-77 Epsom Road,<br>Rosebery                | Overland Gardens -<br>Building A                  | 11/05/2015   | 21/03/2016     | May-19             | Retail                | Ν    | 1,971             |
| 73          | 301-303 Botany<br>Road, Zetland              | Infinity by Crown                                 | 13/11/2014   | 29/07/2015     | Jan-19             | Retail                | Ν    | 3,604             |
| 74          | 62-98 Broadway,<br>Chippendale               | Block 4N Central Park<br>DUO                      | 2/09/2014    | 20/08/2015     | Dec-18             | Office,<br>Retail     | Ν    | 7,653             |
| 75          | 62-98 Broadway,<br>Chippendale               | Block 1 Central Park<br>DUO                       | 18/09/2014   | 10/09/2015     | Dec-18             | Retail                | Ν    | 1,137             |
| 76          | 15-73 Broadway,<br>Ultimo                    | UTS Central , Building<br>2, Building 1           | 11/05/2016   | 23/09/2016     | Oct-18             | Education             | Ν    | 10,800            |
| 77          | 394-404 Victoria<br>Street, Darlinghurst     | St Vincents Private<br>Hospital - East Wing       | 19/12/2014   | 17/09/2015     | Oct-18             | Medical               | Ν    | 7,813             |
| 78          | 90 Burrows Road,<br>Alexandria               |                                                   | 22/12/2014   | 23/04/2015     | Oct-18             | Industrial            | Ν    | 2,103             |
| 79          | 1B Maddox Street,<br>Alexandria              | Perry Park                                        | 19/11/2014   | 28/07/2015     | Apr-18             | Community             | Ν    | 6,738             |
| 80          | 2-8 Little Queen<br>Street, Chippendale      |                                                   | 1/07/2010    | 24/09/2010     | Mar-18             | Office                | С    | 1,384             |
| 81          | 15 Bowden Street,<br>Alexandria              |                                                   | 8/07/2015    | 23/11/2015     | Jan-18             | Office,<br>Retail     | Ν    | 2,819             |
| 82          | 52 O'Dea Avenue,<br>Waterloo                 | Emblem Waterloo<br>Building A                     | 21/05/2015   | 25/02/2016     | Jan-18             | Office                | Ν    | 2,382             |
| 83          | 100 Harris Street,<br>Pyrmont                | The Schute Bell<br>Badgery and Lumby<br>Woolstore | 21/01/2016   | 27/06/2016     | Dec-17             | Office,<br>Retail     | R    | 311               |
| 84          | 67C Bourke Road,<br>Alexandria               |                                                   | 15/02/2015   | 4/06/2016      | Dec-17             | Government            | А    | 9,962             |
| 85          | 1 Lawson Square,<br>Redfern                  |                                                   | 14/03/2013   | 18/12/2014     | Dec-17             | Office,<br>Retail     | Ν    | 2,672             |
| 86          | 301-303 Botany<br>Road, Zetland              | Green Square Town<br>Library and Plaza            | 22/07/2014   | 23/02/2015     | Dec-17             | Community             | Ν    | 2,461             |
| 87          | 37-49 O'Connor<br>Street, Chippendale        |                                                   | 13/02/2015   | 10/08/2015     | Dec-17             | Retail                | Ν    | 1,000             |
| 88          | 12-20 Mandible<br>Street, Alexandria         |                                                   | 14/11/2014   | 27/05/2015     | Nov-17             | Office                | Ν    | 7,616             |
| 89          | 34A Burrows Road,<br>Alexandria              |                                                   | 17/09/2014   | 27/04/2015     | Nov-17             | Office                | Ν    | 1,915             |
| 90          | 273 Pyrmont Street,<br>Ultimo                |                                                   | 23/02/2010   |                | Oct-17             | Office                | Ν    | 19,000            |
| 91          | 3 Joynton Avenue,<br>Zetland                 | Green Infrastructure<br>Centre                    | 1/06/2012    | 15/10/2012     | Oct-17             | Community             | R    | No<br>increase    |
| 92          | 3 Joynton Avenue,<br>Zetland                 | Future Matron Ruby<br>Park                        | 3/11/2014    | 27/04/2015     | Oct-17             | Community             | С    | 1,196             |
| 93          | 119-127 Kippax<br>Street, Surry Hills        |                                                   | 30/09/2014   | 18/05/2015     | Oct-17             | Office,<br>Retail     | С    | 1,151             |
| 94          | 87 Bay Street,<br>Glebe                      |                                                   | 2/10/2014    | 31/07/2015     | Sep-17             | Office,<br>Retail     | Ν    | 4,720             |
| 95          | 5 Link Road,<br>Zetland                      | Paragon                                           | 17/12/2012   | 10/02/2014     | Aug-17             | Retail,<br>Office     | Ν    | 4,407             |
|             |                                              |                                                   |              |                |                    | Total                 |      | 220,055           |

| APPROVED    |                                         |                                                        |              |                |                    |                                  |      |                   |  |  |
|-------------|-----------------------------------------|--------------------------------------------------------|--------------|----------------|--------------------|----------------------------------|------|-------------------|--|--|
| Map<br>Ref. | Address                                 | Building Name/<br>Project Name                         | DA<br>Lodged | DA<br>Approved | Completion<br>Date | Major<br>Use                     | Туре | Floor<br>Area(m2) |  |  |
| 96          | 3 Parramatta Road,<br>Camperdown        | City Road Precinct                                     | 3/10/2013    | 16/02/2015     | Dec-20             | Education                        | Ν    | 62,800            |  |  |
| 97          | 3 Parramatta Road,<br>Camperdown        | Engineering Precinct                                   | 3/10/2013    | 16/02/2015     | Dec-20             | Education                        | Ν    | 42,500            |  |  |
| 98          | 3 Parramatta Road,<br>Camperdown        | Life Sciences Precinct                                 | 3/10/2013    | 16/02/2015     | Dec-20             | Education                        | Ν    | 30,132            |  |  |
| 99          | 3 Parramatta Road,<br>Camperdown        | Cultural Precinct                                      | 3/10/2013    | 16/02/2015     | Dec-20             | Education                        | Ν    | 450               |  |  |
| 100         | 602-612 Botany<br>Road, Alexandria      |                                                        | 18/11/2016   | 19/05/2017     | Nov-20             | Retail                           | Ν    | 1,413             |  |  |
| 101         | 91 Eveleigh Street,<br>Redfern          |                                                        | 6/10/2006    | 21/12/2012     | Jun-20             | Office                           | Ν    | 2,000             |  |  |
| 102         | 57 Ashmore Street,<br>Erskineville      | Eastern side of<br>Ashmore Precinct                    | 9/07/2015    | 17/11/2016     | Jan-20             | Office                           | Ν    | 7,520             |  |  |
| 103         | 5 Link Road,<br>Zetland                 |                                                        | 17/08/2005   | 20/02/2007     | Jan-20             | Office,<br>Retail                | Ν    | 2,763             |  |  |
| 104         | 13-31 Eveleigh<br>Street, Redfern       |                                                        | 26/08/2016   | 10/03/2017     | Aug-19             | Office,<br>Retail                | А    | 1,637             |  |  |
| 105         | 132-140 Joynton<br>Avenue, Zetland      | Gunyama Park Aquatic<br>and Recreation Centre          | 22/06/2016   | 11/05/2017     | Jun-19             | Community                        | Ν    | 5,545             |  |  |
| 106         | 67-81 Missenden<br>Road, Camperdown     |                                                        | 29/03/2016   | 6/04/2017      | Apr-19             | Carpark                          | Ν    | 31,176            |  |  |
| 107         | 556-560 Cleveland<br>Street, Moore Park | The Governors Centre                                   | 7/04/2016    | 27/06/2016     | Apr-19             | Education                        | Ν    | 2,255             |  |  |
| 108         | 830-838 Elizabeth<br>Street, Waterloo   | Iconic Waterloo formerly<br>CHUBB heritage<br>building | 9/04/2015    | 11/12/2015     | Apr-19             | Retail                           | Ν    | 1,241             |  |  |
| 109         | 3 Parramatta Road,<br>Camperdown        | Carslaw Building USYD<br>(F07 LEES 1 Building)         | 28/05/2015   | 22/12/2016     | Jan-19             | Education                        | R    | No<br>increase    |  |  |
| 110         | 3 Parramatta Road,<br>Camperdown        | Administration Building<br>USYD<br>F23                 | 28/05/2015   | 22/12/2016     | Jan-19             | Education                        | Ν    | 8,632             |  |  |
| 111         | 2-6 Burrows Road,<br>Alexandria         |                                                        | 19/11/2012   | 21/06/2013     | Jan-19             | Industrial                       | Ν    | 1,050             |  |  |
| 112         | 3 Bank Street,<br>Pyrmont               | Sydney Heritage Fleet<br>Maritime Facility             | 18/02/2011   | 26/03/2014     | Jan-19             | Community                        | Ν    | No<br>increase    |  |  |
| 113         | 506-518 Gardeners<br>Road, Alexandria   |                                                        | 4/11/2013    | 12/06/2014     | Dec-18             | Industrial                       | Ν    | 31,143            |  |  |
| 114         | 23 O'Riordan Street,<br>Alexandria      |                                                        | 31/12/2013   | 9/07/2014      | Dec-18             | Office,<br>Industrial,<br>Retail | Ν    | 14,640            |  |  |
| 115         | 49-59 O'Riordan<br>Street, Alexandria   | Homemaker Centre<br>Alexandria                         | 30/06/2011   | 15/05/2012     | Nov-18             | Retail                           | А    | 19,542            |  |  |
| 116         | 340A Botany Road,<br>Alexandria         |                                                        | 21/03/2016   | 2/08/2016      | Nov-18             | Industrial                       | Ν    | 4,193             |  |  |
| 117         | 35-39 Bourke Road,<br>Alexandria        | Building A                                             | 28/10/2011   | 29/02/2012     | Oct-18             | Retail,<br>Industrial            | С    | 14,968            |  |  |
| 118         | 15-51 Maddox<br>Street, Alexandria      | DA2                                                    | 18/02/2013   | 18/11/2013     | Jun-18             | Industrial                       | Ν    | 23,787            |  |  |
| 119         | 27-31 Doody Street,<br>Alexandria       |                                                        | 5/10/2011    | 30/07/2012     | May-18             | Industrial                       | Ν    | 12,798            |  |  |
| 120         | 41-45 Bourke Road,<br>Alexandria        | Building 12                                            | 9/05/2016    | 24/08/2016     | May-18             | Office                           | А    | 1,469             |  |  |

# PIPELINE - (Lodged, Approved and Commenced) - Other Village Areas

| APPRO       | OVED (cont.)                        |                                 |              |                |                    |                       |      |                   |
|-------------|-------------------------------------|---------------------------------|--------------|----------------|--------------------|-----------------------|------|-------------------|
| Map<br>Ref. | Address                             | Building Name/<br>Project Name  | DA<br>Lodged | DA<br>Approved | Completion<br>Date | Major<br>Use          | Туре | Floor<br>Area(m2) |
| 121         | 296-298 Botany<br>Road, Alexandria  | Emerald City Shopping<br>Centre | 6/07/2012    | 30/11/2012     | Apr-18             | Retail,<br>Office     | Ν    | 7,523             |
| 122         | 15-51 Maddox<br>Street, Alexandria  | DA1                             | 9/01/2013    | 17/09/2013     | Mar-18             | Industrial,<br>Retail | Ν    | 7,058             |
| 123         | 66-78 Albion Street,<br>Surry Hills |                                 | 14/09/2015   | 3/02/2016      | Feb-18             | Community             | R    | No<br>increase    |
| 124         | 115-133 Dunning<br>Avenue, Rosebery |                                 | 5/03/2014    | 8/12/2014      | Jan-18             | Industrial,<br>Retail | Ν    | 9,649             |
| 125         | 19 Carillon Avenue,<br>Camperdown   | St Andrews College              | 21/12/2015   | 17/11/2016     | Dec-17             | Community             | Ν    | 1,656             |
|             |                                     |                                 |              |                |                    | Total                 |      | 349,540           |

# PIPELINE - (Lodged, Approved and Commenced) - Other Village Areas

| LODGED      |                                           |                                          |              |                |                    |                                 |      |                   |  |  |
|-------------|-------------------------------------------|------------------------------------------|--------------|----------------|--------------------|---------------------------------|------|-------------------|--|--|
| Map<br>Ref. | Address                                   | Building Name/<br>Project Name           | DA<br>Lodged | DA<br>Approved | Completion<br>Date | Major<br>Use                    | Туре | Floor<br>Area(m2) |  |  |
| 126         | 960A Bourke Street,<br>Zetland            |                                          | 05/05/2017   |                | Dec-21             | Office,<br>Retail               | Ν    | 3,787             |  |  |
| 127         | 11 Bowden Street,<br>Alexandria           |                                          | 18/08/2017   |                | Aug-21             | Education                       | R    | 1,875             |  |  |
| 128         | 377-495 Botany<br>Road, Zetland           |                                          | 4/11/2016    |                | Nov-20             | Office,<br>Retail               | Ν    | 4,002             |  |  |
| 129         | 132-138 McEvoy<br>Street, Alexandria      |                                          | 8/08/2017    |                | Aug-20             | Industrial                      | Ν    | 9,144             |  |  |
| 130         | 26-60 Broadway,<br>Chippendale            | Block 4B. Brewery Yard<br>- Central Park | 22/03/2017   |                | Jul-20             | Office,<br>Retail,<br>Community | Ν    | No<br>increase    |  |  |
| 131         | 23-25 Doody Street,<br>Alexandria         |                                          | 8/12/2016    |                | Jun-20             | Office/Retail                   | Ν    | No<br>increase    |  |  |
| 132         | 38 Driver Avenue,<br>Moore Park           | Bent Street Stand                        | 10/12/2012   |                | Jan-20             | Office                          | Ν    | 8,200             |  |  |
| 133         | 205-213 Euston<br>Road, Alexandria        |                                          | 20/07/2016   |                | Jan-20             | Office,<br>Retail               | Ν    | 1,368             |  |  |
| 134         | 3 Parramatta Road,<br>Camperdown          | Cultural Precinct                        | 17/08/2016   |                | Aug-19             | Education                       | Ν    | 7,500             |  |  |
| 135         | 3 Parramatta Road,<br>Camperdown          | Health Precinct                          | 22/09/2016   |                | Jun-19             | Community                       | Ν    | 25,000            |  |  |
| 136         | 96-148 City Road,<br>Darlington           | Merewether Precinct                      | 2/12/2015    |                | Jun-19             | Education                       | Ν    | 10,500            |  |  |
| 137         | 372-376 Botany<br>Road, Beaconsfield      |                                          | 30/06/2016   |                | Jun-19             | Office                          | Ν    | 1,156             |  |  |
| 138         | 223-225 Liverpool<br>Street, Darlinghurst |                                          | 17/06/2016   |                | Dec-18             | Office                          | R    | 5,009             |  |  |
|             |                                           |                                          |              |                |                    | Total                           |      | 77,541            |  |  |