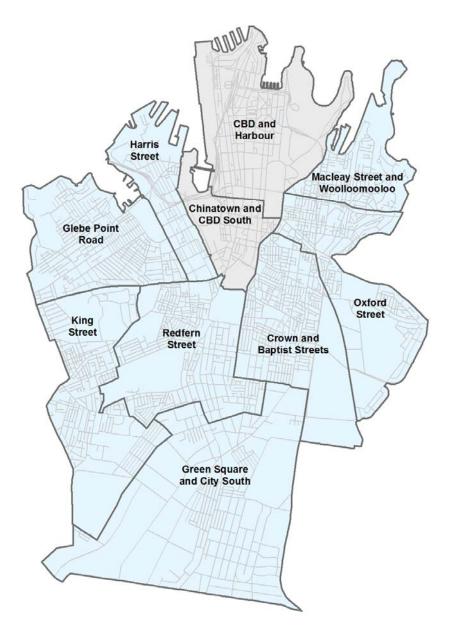

The village areas are:

- CBD and Harbour;
- Chinatown and CBD South;
- Crown and Baptist Streets;
- Glebe Point Road;
- Green Square and City South;
- Harris Street;
- King Street;
- Macleay Street and Woolloomooloo;
- Oxford Street; and
- Redfern Street.

The commercial monitor reports on two separate geographies: (1) the combined village areas of *CBD & Harbour* and *Chinatown & CBD South* and (2) the remaining eight village areas combined.

Information on commercial projects is mapped, tabulated, graphed and described based on the status of developments at the end of the reporting period.