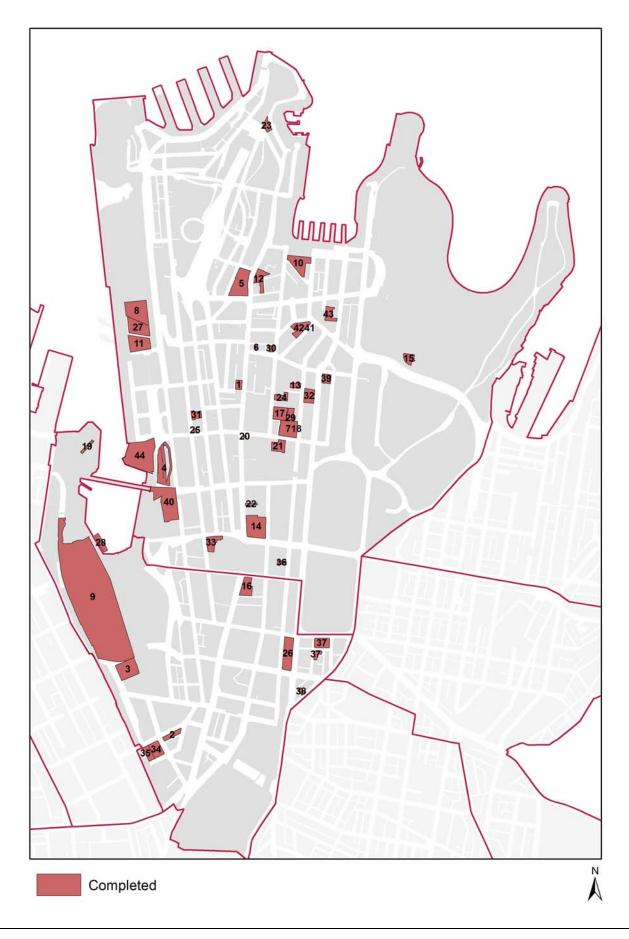

## COMPLETED - CBD & Harbour and Chinatown & CBD South

### COMPLETED – CBD & Harbour and Chinatown & CBD South

| CON         | IPLETED (July 201                      | 12 to June 2017)                                                                             |              |                |                    |                      |      |                    |
|-------------|----------------------------------------|----------------------------------------------------------------------------------------------|--------------|----------------|--------------------|----------------------|------|--------------------|
| Map<br>Ref. | Address                                | Building Name/<br>Project Name                                                               | DA<br>Lodged | DA<br>Approved | Completion<br>Date | Major<br>Use         | Туре | Floor Area<br>(m2) |
| 1           | 331-333 George<br>Street, Sydney       |                                                                                              | 14/05/2012   | 6/12/2012      | Jun-2017           | Office, Retail       | Ν    | 15,809             |
| 2           | 35-39 Ultimo Road,<br>Haymarket        | Aarons Hotel<br>-changed name:<br>The Ultimo                                                 | 8/10/2008    | 16/03/2009     | Jun-17             | Retail               | R    | 2,187              |
| 3           | 60 Hay Street,<br>Haymarket            | Mixed use<br>commercial office<br>building within the<br>North West Plot.<br>"The Haymarket" | 20/06/2013   | 7/05/2014      | Jun-17             | Office, Retail       | Ν    | 44,010             |
| 4           | 121-185 Sussex<br>Street, Sydney       | Four Points by<br>Sheraton Hotel<br>(soon to be Hyatt<br>Regency Sydney)                     | 18/10/2011   | 5/08/2013      | Mar-17             | Office               | Ν    | 5,775              |
| 5           | 205-227 George<br>Street, The Rocks    | Grosvenor Place                                                                              | 17/09/2014   | 17/11/2014     | Dec-16             | Office, Retail       | R    | No increase        |
| 6           | 10-14 Hunter Street,<br>Sydney         | Former NSW Sports<br>Club building                                                           | 21/08/2014   | 12/01/2015     | Dec-16             | Office, Retail       | С    | 1,502              |
| 7           | 19-29 Martin Place,<br>Sydney          | MLC Centre                                                                                   | 22/07/2011   | 3/11/2011      | Dec-16             | Office               | R    | No increase        |
| 8           | 29-51 Hickson Road,<br>Barangaroo      | C3 Barangaroo<br>IT1                                                                         | 24/11/2011   | 24/04/2012     | Dec-16             | Office, Retail       | Ν    | 117,450            |
| 9           | 2-58 Hay Street,<br>Haymarket          | Convention,<br>Exhibition and<br>Entertainment<br>Centre                                     | 12/04/2013   | 22/08/2013     | Dec-16             | Entertainment        | N    | 165,000            |
| 10          | 1 Macquarie Place,<br>Sydney           | The Gateway                                                                                  | 4/11/2014    | 2/07/2015      | Sep-16             | Retail               | R    | 1,883              |
| 11          | 29-51 Hickson Road,<br>Barangaroo      | C5 Barangaroo<br>IT3                                                                         | 14/03/2012   | 24/04/2012     | Aug-16             | Office, Retail       | Ν    | 90,266             |
| 12          | 200 George Street,<br>Sydney           | 200 George Street                                                                            | 13/06/2012   | 6/12/2012      | Jun-16             | Office               | Ν    | 43,270             |
| 13          | 15 Castlereagh<br>Street, Sydney       |                                                                                              | 17/05/2013   | 3/09/2013      | Jun-16             | Office               | R    | 11,566             |
| 14          | 275 Pitt Street,<br>Sydney             | Galeries Victoria                                                                            | 26/09/2013   | 10/02/2014     | Jun-16             | Retail               | R    | 393                |
| 15          | 4 Mrs Macquaries<br>Chair Road, Sydney | The Calyx - Sydney<br>Tropical Centre                                                        | 21/11/2014   | 7/04/2015      | Jun-16             | Community            | Ν    | No increase        |
| 16          | 580 George Street,<br>Sydney           | HSBC Centre                                                                                  | 1/11/2012    | 10/10/2013     | Jun-16             | Office               | R    | No increase        |
| 17          | 108-120 Pitt Street,<br>Sydney         | "Money Box'<br>Commonwealth<br>Bank Building                                                 | 30/08/2009   | 14/10/2010     | May-16             | Office               | А    | 38,993             |
| 18          | 19-29 Martin Place,<br>Sydney          | MLC Centre                                                                                   | 28/01/2014   | 13/06/2014     | Dec-15             | Retail, Office       | R    | No increase        |
| 19          | 2 Murray Street,<br>Sydney             | Australian National<br>Maritime Museum -<br>Warships Pavilion                                | 17/12/2013   | 12/05/2014     | Nov-15             | Community,<br>Retail | R    | No increase        |
| 20          | 396 George Street,<br>Sydney           |                                                                                              | 31/01/2014   | 14/04/2014     | Oct-15             | Office               | R    | No increase        |
| 21          | 135 King Street,<br>Sydney             | Glasshouse                                                                                   | 12/09/2014   | 12/01/2015     | Oct-15             | Office, Retail       | R    | No increase        |
| 22          | 478-480 George<br>Street, Sydney       |                                                                                              | 24/11/2011   | 14/05/2012     | Oct-15             | Office               | Ν    | 6,349              |
| 23          | 36-64 George Street,<br>The Rocks      | Arts Exchange<br>Building                                                                    | 19/08/2013   | 18/10/2013     | Jul-15             | Office               | R    | No increase        |
| 24          | 18-30A Martin Place,<br>Sydney         |                                                                                              | 29/06/2012   | 6/12/2012      | Jul-15             | Retail               | R    | 3,000              |

### **COMPLETED - CBD & Harbour and Chinatown and CBD South**

| COM         | PLETED (cont.)                       |                                                    |              |                |                    |                |      |                   |
|-------------|--------------------------------------|----------------------------------------------------|--------------|----------------|--------------------|----------------|------|-------------------|
| Map<br>Ref. | Address                              | Building Name/<br>Project Name                     | DA<br>Lodged | DA<br>Approved | Completion<br>Date | Major<br>Use   | Туре | Floor<br>Area(m2) |
| 25          | 306 Kent Street,<br>Sydney           | Red Rock House AKA<br>40 King St                   | 25/01/2010   | 16/08/2010     | Jul-15             | Office, Retail | R    | 2,056             |
| 26          | 86-90 Goulburn<br>Street, Sydney     | Downing Centre and<br>John Maddison Tower          | 22/12/2011   | 25/07/2012     | Jul-15             | Community      | R    | No<br>increase    |
| 27          | 200 Barangaroo<br>Avenue, Barangaroo | C4 Barangaroo<br>IT2                               | 10/11/2010   | 3/03/2011      | Jul-15             | Office, Retail | Ν    | 96,813            |
| 28          | 1 Darling Drive,<br>Sydney           | Dockside Pavillion <sup>1</sup><br>Darling Harbour | 26/09/2013   | 6/12/2013      | Jul-15             | Entertainment  | Ν    | 2,421             |
| 29          | 19-29 Martin Place,<br>Sydney        | MLC Centre                                         | 18/11/2013   | 12/03/2013     | May-15             | Office         | R    | No<br>increase    |
| 30          | 34-36 Hunter Street,<br>Sydney       |                                                    | 14/04/2010   | 2/06/2010      | Jan-15             | Office         | R    | No<br>increase    |
| 31          | 153-159 Clarence<br>Street, Sydney   | Red Cross House                                    | 22/12/2011   | 25/06/2012     | Nov-14             | Office         | А    | 3,110             |
| 32          | 48-50 Martin Place,<br>Sydney        | CBA Building                                       | 18/05/2011   | 18/08/2011     | Nov-14             | Office         | А    | 1,490             |
| 33          | 456 Kent Street,<br>Sydney           | Town Hall House                                    | 6/08/2012    | 19/09/2012     | Sep-14             | Office         | R    | No<br>increase    |
| 34          | 61-79 Quay Street,<br>Haymarket      | The Quay                                           | 23/06/2010   | 24/01/2011     | Sep-14             | Retail         | Ν    | 8,273             |
| 35          | 31 Ultimo Road,<br>Haymarket         |                                                    | 3/11/2011    | 29/03/2012     | Jul-14             | Office         | Ν    | 17,826            |
| 36          | 201 Castlereagh<br>Street, Sydney    | Scientology House                                  | 17/11/2008   | 1/06/2009      | Mar-14             | Community      | А    | 3,804             |
| 37          | 169-183 Liverpool<br>Street, Sydney  |                                                    | 13/12/2012   | 16/08/2013     | Dec-13             | Office         | R    | No<br>increase    |
| 38          | 61-65 Wentworth<br>Avenue, Sydney    | Zara Tower                                         | 28/06/2012   | 9/10/2012      | Jul-13             | Office         | А    | 2,043             |
| 39          | 8-12 Chifley Square,<br>Sydney       | 8 Chifley                                          | 13/03/2008   | 31/03/2009     | Jun-13             | Office         | Ν    | 21,912            |
| 40          | 201-239 Sussex<br>Street, Sydney     |                                                    | 15/03/2012   | 28/06/2012     | Jun-13             | Retail         | R    | No<br>increase    |
| 41          | 1-15 O'Connell<br>Street, Sydney     |                                                    | 22/11/2011   | 14/02/2012     | May-13             | Office         | R    | 142               |
| 42          | 1-15 O'Connell<br>Street, Sydney     |                                                    | 26/09/2012   | 6/11/2012      | May-13             | Office         | R    | No<br>increase    |
| 43          | 8-18 Bent Street,<br>Sydney          |                                                    | 21/03/2012   | 13/04/2012     | Dec-12             | Office         | R    | No<br>increase    |
| 44          | 1 Wheat Road,<br>Sydney              | Madame Tussauds Wax<br>Museum                      | 1/06/2011    | 4/08/2011      | Jul-12             | Entertainment  | R    | 1,745             |
|             |                                      |                                                    |              |                |                    | Total          |      | 709,088           |