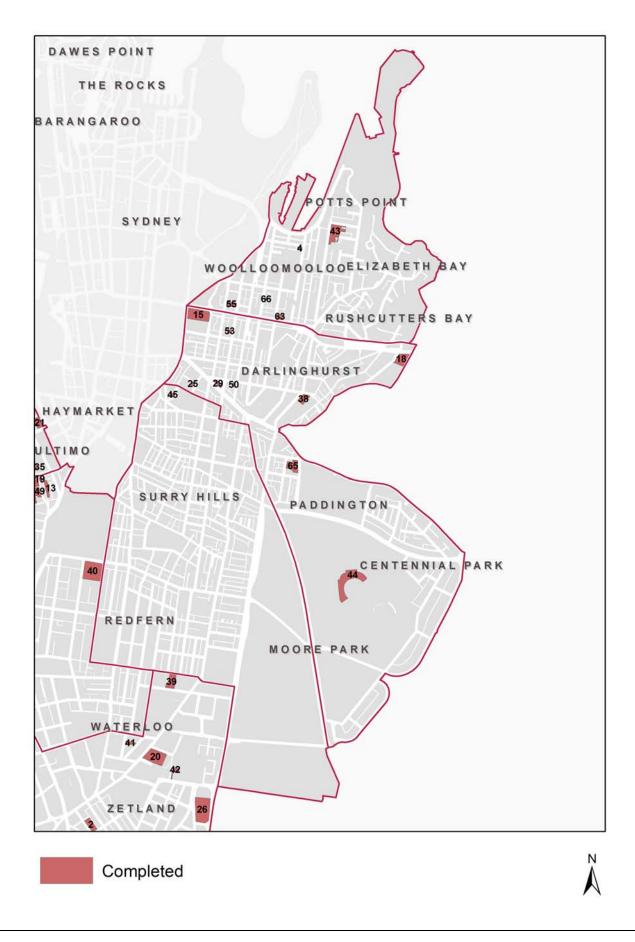

### COMPLETED – Remaining Village Areas - East

# **COMPLETED - Other Village Areas**

| COM         | PLETED (July 201                             | 2 to June 2017)                                                                                    |              |                |                    |                |      |                   |
|-------------|----------------------------------------------|----------------------------------------------------------------------------------------------------|--------------|----------------|--------------------|----------------|------|-------------------|
| Map<br>Ref. | Address                                      | Building Name/<br>Project Name                                                                     | DA<br>Lodged | DA<br>Approved | Completion<br>Date | Major<br>Use   | Туре | Floor<br>Area(m2) |
| 1           | 1 King Street,<br>Newtown                    | Moore Theological<br>College                                                                       | 25/11/2009   | 27/11/2010     | Feb-17             | Education      | Ν    | 10,438            |
| 2           | 355 Botany Road,<br>Zetland                  | Ebsworth                                                                                           | 19/09/2013   | 24/04/2014     | Feb-17             | Retail         | Ν    | 2,315             |
| 3           | 100 Harris Street,<br>Pyrmont                | The Schute Bell<br>Badgery and Lumby<br>Woolstore                                                  | 19/08/2015   | 26/11/2015     | Jan-17             | Office, Retail | R    | 25,251            |
| 4           | 31 Nicholson Street,<br>Woolloomooloo        | Juanita Nielson<br>community centre                                                                | 27/06/2013   | 23/10/2013     | Nov-16             | Community      | R    | 637               |
| 5           | 82 Parramatta Road,<br>Camperdown            | Stiletto's                                                                                         | 21/04/2011   | 18/06/2012     | Sep-16             | Entertainment  | А    | 3,846             |
| 6           | 10 Maxwell Road,<br>Forest Lodge             | Former Rozelle Tram<br>Sheds                                                                       | 28/06/2013   | 7/04/2014      | Sep-16             | Retail         | R    | 7,500             |
| 7           | 1-21 Bay Street,<br>Glebe                    | Gross Street Building,<br>Broadway shopping<br>centre                                              | 15/12/2014   | 29/06/2015     | Aug-16             | Retail         | С    | 4,004             |
| 8           | 9-15 Bowden Street,<br>Alexandria            | Apparel Group (APG)<br>head offices                                                                | 22/06/2015   | 18/12/2015     | Aug-16             | Office         | А    | 5,222             |
| 9           | 460-462 Gardeners<br>Road, Alexandria        | Porsche Centre<br>Sydney South                                                                     | 30/10/2014   | 30/03/2015     | Aug-16             | Retail         | Ν    | 1,889             |
| 10          | 506-518 Gardeners<br>Road, Alexandria        | Equinix                                                                                            | 3/04/2014    | 2/07/2014      | Aug-16             | Office-check   | Ν    | 31,840            |
| 11          | 15-21 Doody Street,<br>Alexandria            |                                                                                                    | 6/08/2012    | 26/02/2013     | Jul-16             | Industrial     | Ν    | 8,187             |
| 12          | 3 Parramatta Road,<br>Camperdown             | Oval 2 Grandstand                                                                                  | 10/09/2014   | 23/12/2014     | May-16             | Community      | Ν    | 5,000             |
| 13          | 26-98 Broadway,<br>Chippendale               | Block 6 and 7 Central<br>Park                                                                      | 4/12/2012    | 4/07/2013      | Mar-16             | Retail         | Ν    | 3,100             |
| 14          | 357-383<br>Abercrombie Street,<br>Darlington | Abercrombie Student<br>Accommodation<br>(Abercrombie St<br>Precinct)                               | 23/05/2011   | 16/11/2012     | Feb-16             | Education      | Ν    | 35,185            |
| 15          | 6 College Street,<br>Darlinghurst            | The Australian<br>Museum                                                                           | 14/08/2014   | 21/11/2014     | Jan-16             | Community      | R    | No<br>increase    |
| 16          | 791-795 Botany<br>Road, Rosebery             | Loom Apartments                                                                                    | 13/06/2012   | 14/12/2012     | Dec-15             | Office, Retail | Ν    | 1,066             |
| 17          | 28-48 Wattle Street,<br>Ultimo               |                                                                                                    | 1/09/2010    | 15/10/2010     | Oct-15             | Office         | А    | 1,420             |
| 18          | 16-32 McLachlan<br>Avenue,<br>Darlinghurst   | Advanx East                                                                                        | 7/11/2012    | 3/05/2013      | Sep-15             | Office         | Ν    | 1,958             |
| 19          | 26-98 Broadway,<br>Chippendale               | Clare Hotel                                                                                        | 1/07/2011    | 5/04/2013      | Sep-15             | Retail         | Ν    | 1,143             |
| 20          | 3 Archibald Avenue,<br>Waterloo              | Divercity (Block C and D)                                                                          | 3/06/2011    | 16/02/2012     | Jul-15             | Retail         | Ν    | 2,275             |
| 21          | 14-28 Ultimo Road,<br>Ultimo                 | UTS - Dr Chau Chak<br>Wing Building                                                                | 11/08/2009   | 4/03/2012      | Feb-15             | Education      | Ν    | 15,488            |
| 22          | 7-9 Gibbons Street,<br>Redfern               | 1 Lawson Square<br>(Tower 1 and Tower 2)                                                           | 20/03/2010   | 22/10/2010     | Feb-15             | Retail, Office | Ν    | 2,492             |
| 23          | 67 Thomas Street,<br>Ultimo                  | Thomas St UTS -<br>Faculty of Science and<br>Graduate School of<br>Health Building<br>(Building 7) | 21/02/2012   | 10/07/2012     | Feb-15             | Education      | N    | 11,295            |

# **COMPLETED - Other Village Areas**

| COMPLETED (cont.) |                                          |                                                                           |              |                |                    |                       |      |                   |  |  |
|-------------------|------------------------------------------|---------------------------------------------------------------------------|--------------|----------------|--------------------|-----------------------|------|-------------------|--|--|
| Map<br>Ref.       | Address                                  | Building Name/<br>Project Name                                            | DA<br>Lodged | DA<br>Approved | Completion<br>Date | Major<br>Use          | Туре | Floor<br>Area(m2) |  |  |
| 24                | 61-71 Mentmore<br>Avenue, Rosebery       |                                                                           | 15/05/2014   | 15/07/2014     | Jan-15             | Industrial,<br>Retail | С    | 5,537             |  |  |
| 25                | 23 Pelican Street,<br>Surry Hills        |                                                                           | 6/03/2013    | 13/06/2013     | Jan-15             | Retail                | Ν    | 1,605             |  |  |
| 26                | 2 Defries Avenue,<br>Zetland             | East Village. Buildings<br>A, B, C and D                                  | 20/05/2011   | 1/12/2011      | Jan-15             | Office, Retail        | Ν    | 28,271            |  |  |
| 27                | 145 McEvoy Street,<br>Alexandria         | Buildings A & B                                                           | 25/11/2011   | 4/02/2013      | Dec-14             | Retail                | Ν    | 1,800             |  |  |
| 28                | 95 Burrows Road,<br>Alexandria           |                                                                           | 26/09/2013   | 17/12/2013     | Dec-14             | Industrial,<br>Office | Ν    | 3,054             |  |  |
| 29                | 56-78 Oxford Street,<br>Darlinghurst     |                                                                           | 7/01/2010    | 23/06/2010     | Dec-14             | Office, Retail        | R    | 5,206             |  |  |
| 30                | 67-73 Missenden<br>Road, Camperdown      | "The Professor Marie<br>Bashire Centre"<br>MMHU,<br>NW Precinct           | 27/08/2012   | 4/02/2013      | Nov-14             | Medical               | Ν    | 13,174            |  |  |
| 31                | 6A Huntley Street,<br>Alexandria         | Woolstores<br>development                                                 | 25/09/2012   | 29/07/2013     | Oct-14             | Office                | Ν    | 10,056            |  |  |
| 32                | 67A Bourke Road,<br>Alexandria           | Woolstores<br>development                                                 | 26/09/2012   | 13/03/2013     | Oct-14             | Community             | Ν    | 11,782            |  |  |
| 33                | 273 Pyrmont Street,<br>Ultimo            |                                                                           | 23/02/2010   | 16/11/2010     | Aug-14             | Office                | Ν    | 10,000            |  |  |
| 34                | 100-110 Euston<br>Road, Alexandria       |                                                                           | 23/08/2012   | 24/01/2013     | Jul-14             | Retail                | Ν    | 4,263             |  |  |
| 35                | 15-73 Broadway,<br>Ultimo                | Building 1 - Tower UTS                                                    | 15/03/2011   | 19/05/2011     | Jul-14             | Office                | R    | No<br>increase    |  |  |
| 36                | 2-10 Golden Grove<br>Street, Darlington  | USYD                                                                      | 5/04/2012    | 17/09/2012     | Jul-14             | Office                | R    | 1,200             |  |  |
| 37                | 190-196 Bourke<br>Road, Alexandria       | Sydney Corporate Park                                                     | 17/12/2009   | 23/02/2010     | Jul-14             | Community             | С    | 3,057             |  |  |
| 38                | 394-404 Victoria<br>Street, Darlinghurst | Garvan St Vincents<br>Campus Cancer Centre<br>/ Kinghorn Cancer<br>Centre | 3/06/2009    | 12/01/2010     | Jun-14             | Medical               | N    | 11,486            |  |  |
| 39                | 18 Danks Street,<br>Waterloo             |                                                                           | 3/06/2010    | 16/03/2011     | Jun-14             | Office, Retail        | Ν    | 4,798             |  |  |
| 40                | 219-241 Cleveland<br>Street, Redfern     | Australia Post Business<br>Centre                                         | 14/12/2012   | 22/03/2013     | May-14             | Office                | R    | No<br>increase    |  |  |
| 41                | 242 Young Street,<br>Waterloo            |                                                                           | 10/08/2012   | 10/12/2012     | Mar-14             | Education             | С    | 1,688             |  |  |
| 42                | 40 O'Dea Avenue,<br>Waterloo             |                                                                           | 7/05/2010    | 30/07/2010     | Mar-14             | Retail                | С    | 2,320             |  |  |
| 43                | 1 Challis Street,<br>Potts Point         | Blocks B, B.1 and C<br>within St Vincent's<br>College                     | 21/12/2010   | 31/03/2011     | Jan-14             | Education             | R    | No<br>increase    |  |  |
| 44                | 40 Driver Avenue,<br>Moore Park          | Sydney Cricket Ground                                                     | 5/12/2012    | 4/02/2013      | Jan-14             | Entertainment         | А    | 7,300             |  |  |
| 45                | 43-51 Brisbane<br>Street, Surry Hills    |                                                                           | 13/12/2011   | 18/05/2012     | Dec-13             | Office                | R    | 1,373             |  |  |
| 46                | 10 Missenden<br>Road, Camperdown         | Centre for Obesity,<br>Diabetes and<br>Cardiovascular Disease<br>- USYD   | 30/11/2009   | 29/06/2010     | Dec-13             | Education             | Ν    | 35,110            |  |  |
| 47                | 10-24 Ralph Street,<br>Alexandria        | Australia Post<br>Distribution Centre                                     | 27/07/2012   | 21/12/2012     | Dec-13             | Office                | А    | 9,820             |  |  |
| 48                | 26-98 Broadway,<br>Chippendale           | Block 2. AKA One<br>Central Park /Sky                                     | 18/05/2009   | 18/06/2010     | Dec-13             | Retail, Office        | Ν    | 19,759            |  |  |

# **COMPLETED - Other Village Areas**

| COMPLETED (cont.) |                                             |                                                    |              |                |                    |                |      |                   |  |
|-------------------|---------------------------------------------|----------------------------------------------------|--------------|----------------|--------------------|----------------|------|-------------------|--|
| Map<br>Ref.       | Address                                     | Building Name/<br>Project Name                     | DA<br>Lodged | DA<br>Approved | Completion<br>Date | Major<br>Use   | Туре | Floor<br>Area(m2) |  |
| 49                | 26-98 Broadway,<br>Chippendale              | Blocks 5A and 5B<br>Central Park. AKA Park<br>Lane | 9/03/2009    | 17/11/2010     | Dec-13             | Retail         | N    | 1,436             |  |
| 50                | 39 Burton Street,<br>Darlinghurst           |                                                    | 9/09/2010    | 6/12/2010      | Nov-13             | Community      | R    | 912               |  |
| 51                | 61-67 O'Riordan<br>Street, Alexandria       |                                                    | 28/12/2011   | 11/07/2011     | Oct-13             | Retail         | А    | 14,095            |  |
| 52                | 119-143 Missenden<br>Road, Camperdown       | Lifehouse - Cancer<br>Centre                       | 20/12/2010   | 20/12/2010     | Sep-13             | Medical        | Ν    | 42,000            |  |
| 53                | 121-129 Crown<br>Street, Darlinghurst       |                                                    | 21/09/2010   | 21/12/2010     | Sep-13             | Office, Retail | AC   | 1,502             |  |
| 54                | 96-148 City Road,<br>Darlington             | USYD Sports Hall                                   | 22/12/2010   | 22/08/2011     | Aug-13             | Community      | Ν    | 3,751             |  |
| 55                | 46-48 Riley Street,<br>Woolloomooloo        | City Ford                                          | 10/06/2010   | 23/06/2011     | Jul-13             | Office, Retail | С    | 10,114            |  |
| 56                | 36 Doody Street,<br>Alexandria              |                                                    | 16/09/2011   | 14/11/2011     | Jun-13             | Industrial     | А    | 1,564             |  |
| 57                | 50-54 Wattle Street,<br>Ultimo              | Commonwealth<br>Woolstore                          | 22/12/2011   | 7/03/2012      | May-13             | Office         | А    | 2,183             |  |
| 58                | 8-40 Euston Road,<br>Alexandria             |                                                    | 16/04/2010   | 21/07/2010     | May-13             | Retail         | Ν    | 16,914            |  |
| 59                | 138-196 Bourke<br>Road, Alexandria          |                                                    | 10/01/2011   | 16/03/2012     | May-13             | Community      | С    | 2,705             |  |
| 60                | 93 O'Riordan<br>Street, Alexandria          |                                                    | 9/09/2011    | 8/12/2011      | Mar-13             | Industrial     | А    | 7,732             |  |
| 61                | 2-4 Central Avenue,<br>Eveleigh             | Biomedical Building                                | 7/11/2011    | 5/03/2012      | Jan-13             | Office         | R    | 1,087             |  |
| 62                | 561-577 Harris<br>Street, Ultimo            |                                                    | 19/03/2009   | 9/09/2009      | Dec-12             | Education      | С    | 3,830             |  |
| 63                | 164-172 William<br>Street,<br>Woolloomooloo |                                                    | 1/04/2011    | 28/07/2011     | Nov-12             | Office         | A    | 735               |  |
| 64                | 102-106 Dunning<br>Avenue, Rosebery         |                                                    | 7/09/2010    | 8/04/2011      | Sep-12             | Industrial     | Ν    | 3,423             |  |
| 65                | 1-37 Greens Road,<br>Paddington             | UNSW College of Fine<br>Arts                       | 11/07/2008   | 16/12/2008     | Jul-12             | Education      | Ν    | 12,337            |  |
| 66                | 114-118 Bourke<br>Street,<br>Woolloomooloo  |                                                    | 13/10/2008   | 22/12/2009     | Jul-12             | Office         | A    | 2,118             |  |
| 67                | 20 Stokes Avenue,<br>Alexandria             |                                                    | 10/08/2010   | 27/09/2010     | Jul-12             | Government     | А    | 1,586             |  |
| 68                | 174-176 King<br>Street, Newtown             | Newtown Hotel                                      | 23/12/2009   | 16/06/2010     | Jul-12             | Entertainment  | R    | 1,343             |  |
|                   |                                             |                                                    |              |                |                    | Total          |      | 505,576           |  |