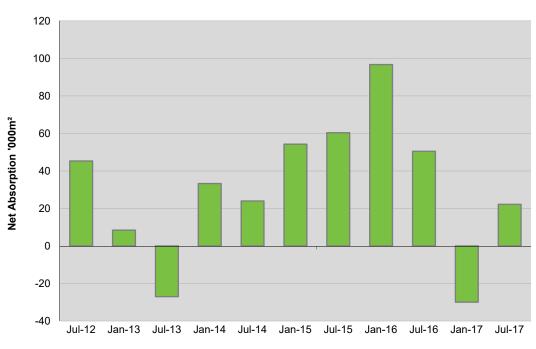

The net absorption rate from the preceding 12 months (July 2016 to July 2017) recorded a positive figure, of  $102,243m^2$  for Premium and A Grade properties and a negative figure of -7,727 overall (for Premium and A – D Grade properties) (*Property Council of Australia*). Sydney continues to have strong demand, particularly in the Premium Grade segment which accounted for over  $100,000m^2$  in the six months to July 2017.

Net Absorption Rate Jul-12 to Jul-17 Sydney CBD

Source: Property Council of Australia, Office Market Reports

The office vacancy rate for the Sydney CBD increased over the same 12 month period, from 5.6% in July 2016 to 5.9% in July 2017 (*Property Council of Australia*). The five-year rolling average vacancy rate decreased to 7.12%. The ten-year rolling average decreased to 7.22%.