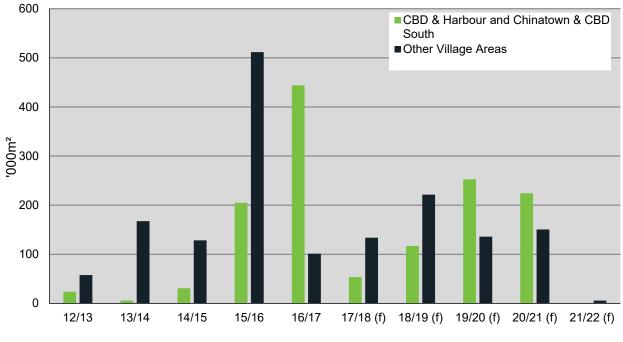

# **Commercial Floor Space Trends**

Approximately 507,553m<sup>2</sup> of commercial floor space was completed across the LGA over the past twelve months. Over 80% of this new floor space can be attributed to the completion of new commercial projects in two village areas (CBD & Harbour and Chinatown & CBD South). These developments included the C3 and C5 buildings at Barangaroo and a new office building as part of the Convention, Entertainment and Exhibition Centre development in Darling Harbour. These three projects alone added 372,716m<sup>2</sup> of commercial floor space to the market.

It is expected that the 2017/18 financial year will see the completion of several major commercial developments in CBD & Harbour and Chinatown & CBD South, including two more buildings at Barangaroo South (Building C6 and a commercial portion of R7). In addition there will be significant commercial space delivered with the York & George development, and the South West and North East plots of the Sydney the adjacent Darling Square will deliver significant commercial floor space in 2017/18.

Source: City of Sydney

For the remaining eight village areas, the total completed commercial floor space over the past twelve months was 67,741m<sup>2</sup>. Nearly half of this was attributed to the completion of the new Equinix data centre in Alexandria. The next twelve months are expected to yield approximately 133,362m<sup>2</sup> of commercial floor space as developments such as Emblem Waterloo development and the Green Square Town Library and Plaza are completed.