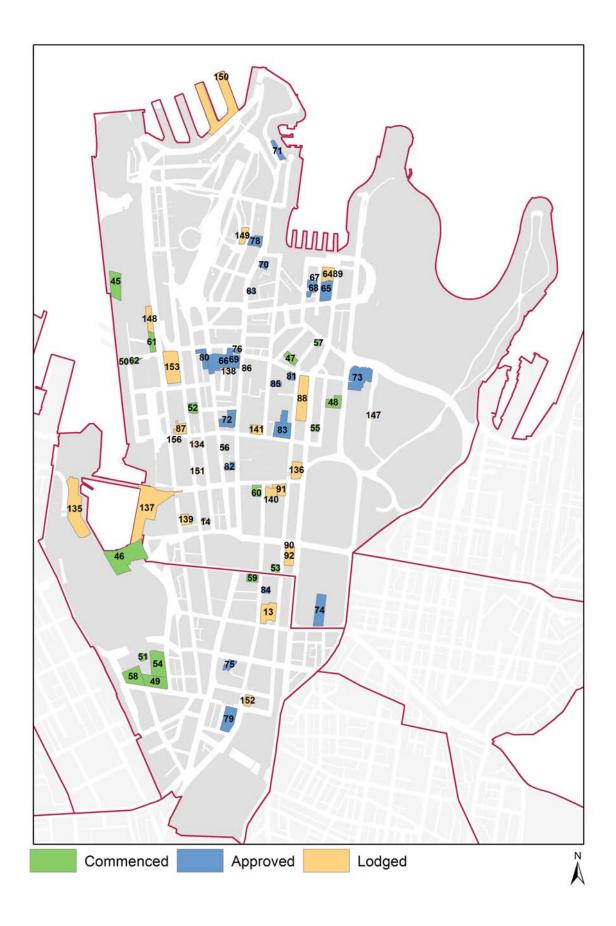

PIPELINE (Lodged, Approved and Commenced) – CBD & Harbour and Chinatown & CBD

### PIPELINE - (Lodged, Approved & Commenced) - CBD & Harbour and Chinatown & CBD South

| CON         | COMMENCED                          |                                                                                                        |              |                |                    |                          |      |                   |  |  |
|-------------|------------------------------------|--------------------------------------------------------------------------------------------------------|--------------|----------------|--------------------|--------------------------|------|-------------------|--|--|
| Map<br>Ref. | Address                            | Building Name/<br>Project Name                                                                         | DA<br>Lodged | DA<br>Approved | Completion<br>Date | Major<br>Use             | Туре | Floor<br>Area(m2) |  |  |
| 45          | 29-51 Hickson Road,<br>Barangaroo  | Crown Sydney Hotel<br>Resort, Barangaroo                                                               | 2/04/2015    | 28/06/2016     | Feb-21             | Retail                   | Ν    | 6,700             |  |  |
| 46          | 31-33 Wheat Road,<br>Sydney        | IMAX, W Hotel                                                                                          | 25/11/2015   | 28/06/2016     | Jan-20             | Retail,<br>Entertainment | Ν    | 5,462             |  |  |
| 47          | 20-26 O'Connell<br>Street, Sydney  | Kindersley House                                                                                       | 22/10/2007   | 30/10/2008     | Jun-19             | Office                   | Ν    | 28,161            |  |  |
| 48          | 58-60 Martin Place,<br>Sydney      | Sixty Martin Place                                                                                     | 17/04/2015   | 22/10/2015     | Apr-19             | Office, Retail           | Ν    | 44,599            |  |  |
| 49          | 1 Harbour Street,<br>Sydney        | Mixed Use Residential<br>Building (South East Plot),<br>SE1, SE2, SE3                                  | 19/08/2014   | 16/12/2016     | Jan-19             | Retail                   | Ν    | 1,617             |  |  |
| 50          | 29-51 Hickson Road,<br>Barangaroo  | R1 Barangaroo                                                                                          | 13/06/2014   | 25/08/2016     | Dec-18             | Retail                   | Ν    | 804               |  |  |
| 51          | 2-58 Hay Street,<br>Sydney         | North Plot and Darling<br>Square                                                                       | 15/04/2015   |                | Nov-18             | Community                | Ν    | 6,635             |  |  |
| 52          | 137-151 Clarence<br>Street, Sydney |                                                                                                        | 14/10/2014   | 23/04/2015     | Aug-18             | Office, Retail           | Ν    | 23,111            |  |  |
| 53          | 110A Bathurst Street,<br>Sydney    | Porter House heritage<br>building                                                                      | 5/06/2014    | 26/03/2015     | Apr-18             | Office                   | Ν    | 2,055             |  |  |
| 54          | 1 Harbour Street,<br>Sydney        | Mixed Use Residential<br>Building within North East<br>Plot                                            | 19/08/2014   | 16/04/2015     | Mar-18             | Retail                   | N    | 1,986             |  |  |
| 55          | 165 Phillip Street,<br>Sydney      |                                                                                                        | 4/03/2015    | 16/07/2015     | Dec-17             | Office                   | R    | No<br>increase    |  |  |
| 56          | 38-44 York Street,<br>Sydney       | York & George                                                                                          | 11/06/2013   | 17/10/2013     | Dec-17             | Retail, Office           | Ν    | 8,287             |  |  |
| 57          | 21 Bent Street,<br>Sydney          |                                                                                                        | 21/11/2008   | 16/03/2009     | Oct-17             | Office                   | R    | 267               |  |  |
| 58          | 2-58 Hay Street,<br>Haymarket      | Mixed use residential<br>development, South West<br>Plot<br>"St Leon", "Darling One" &<br>"With House" | 20/06/2013   | 21/05/2014     | Oct-17             | Retail                   | N    | 1,805             |  |  |
| 59          | 115-119 Bathurst<br>Street, Sydney | Greenland                                                                                              | 26/11/2013   | 10/06/2014     | Sep-17             | Office, Retail           | Ν    | 2,377             |  |  |
| 60          | 55 Market Street,<br>Sydney        | City Centre                                                                                            | 20/11/2015   | 5/07/2016      | Aug-17             | Retail                   | R    | No<br>increase    |  |  |
| 61          | 29-51 Hickson Road,<br>Barangaroo  | C6 Barangaroo<br>International House<br>Sydney                                                         | 28/03/2014   | 25/06/2015     | Aug-17             | Office, Retail           | Ν    | 8,021             |  |  |
| 62          | 29-51 Hickson Road,<br>Barangaroo  | R7 Barangaroo                                                                                          | 15/08/2014   | 11/08/2015     | Aug-17             | Retail                   | Ν    | 1,928             |  |  |
|             |                                    |                                                                                                        |              |                |                    | Total                    |      | 143,815           |  |  |

# PIPELINE - (Lodged, Approved & Commenced) - CBD & Harbour and Chinatown & CBD South

| APPROVED    |                                       |                                                                |              |                |                    |                   |      |                   |  |  |
|-------------|---------------------------------------|----------------------------------------------------------------|--------------|----------------|--------------------|-------------------|------|-------------------|--|--|
| Map<br>Ref. | Address                               | Building Name/<br>Project Name                                 | DA<br>Lodged | DA<br>Approved | Completion<br>Date | Major<br>Use      | Туре | Floor<br>Area(m2) |  |  |
| 63          | 210-214 George<br>Street, Sydney      |                                                                | 30/11/2016   | 11/05/2017     | Dec-20             | Office            | Ν    | 17,925            |  |  |
| 64          | 33 Alfred Street,<br>Sydney           | AMP Tower - 33 Alfred<br>Street                                | 2/07/2015    | 18/01/2016     | Jul-20             | Office            | R    | No<br>increase    |  |  |
| 65          | 50 Bridge Street,<br>Sydney           | AMP Centre                                                     | 2/07/2015    | 19/11/2015     | Jul-20             | Office            | Ν    | 102,133           |  |  |
| 66          | 301 George Street,<br>Sydney          | Thakral House &<br>Menzies Hotel                               | 18/01/2011   | 3/04/2012      | Jul-20             | Retail            | Ν    | 5,926             |  |  |
| 67          | 5-7 Young Street,<br>Sydney           | Hinchcliff House                                               | 2/07/2015    | 19/04/2016     | Jun-20             | Office            | R    | No<br>increase    |  |  |
| 68          | 9-13 Young Street,<br>Sydney          | Young and Loftus Street<br>Precinct - Building A               | 2/07/2015    | 19/11/2015     | Jun-20             | Office,<br>Retail | Ν    | 5,233             |  |  |
| 69          | 1 Carrington Street,<br>Sydney        | 301 George St, Menzies<br>Hotel, Shell House, 285<br>George St | 3/05/2013    | 25/09/2015     | Feb-20             | Office,<br>Retail | Ν    | 78,695            |  |  |
| 70          | 1 Alfred Street,<br>Sydney            | Tower A - mixed use<br>residential                             | 26/06/2015   | 10/12/2015     | Jan-20             | Retail            | Ν    | 473               |  |  |
| 71          | 7-27 Circular Quay<br>West, The Rocks | Campbell's Stores                                              | 7/05/2015    | 19/04/2017     | Nov-19             | Retail            | R    | No<br>increase    |  |  |
| 72          | 345-355 George<br>Street, Sydney      | Landmark Building                                              | 20/08/2015   | 25/07/2016     | Aug-19             | Office            | R    | No<br>increase    |  |  |
| 73          | 1 Shakespeare<br>Place, Sydney        |                                                                | 21/07/2016   | 3/01/2017      | Jul-19             | Community         | R    | No<br>increase    |  |  |
| 74          | 120 Elizabeth<br>Street, Sydney       |                                                                | 21/09/2015   | 4/05/2016      | Jul-19             | Community         | Ν    | 2,394             |  |  |
| 75          | 59-69 Goulburn<br>Street, Haymarket   |                                                                | 23/02/2016   | 8/12/2016      | Jul-19             | Retail            | А    | 3,500             |  |  |
| 76          | 275-281 George<br>Street, Sydney      |                                                                | 13/08/2015   | 16/05/2016     | Jun-19             | Retail,<br>Office | Ν    | 8,023             |  |  |
| 77          | 422-424 Kent<br>Street, Sydney        |                                                                | 5/09/2014    | 29/06/2015     | Jan-19             | Office,<br>Retail | Ν    | 1,863             |  |  |
| 78          | 145-155 George<br>Street, The Rocks   | DFS Galleria                                                   | 18/11/2014   | 23/03/2015     | Dec-18             | Retail            | R    | No<br>increase    |  |  |
| 79          | 477 Pitt Street,<br>Haymarket         |                                                                | 25/11/2015   | 2/05/2016      | Jun-18             | Office            | R    | No<br>increase    |  |  |
| 80          | 11-17 York Street,<br>Sydney          | Transport House                                                | 21/04/2016   | 22/07/2016     | Apr-18             | Office            | R    | 22,960            |  |  |
| 81          | 1-7 Castlereagh<br>Street, Sydney     |                                                                | 15/02/2016   | 23/08/2016     | Feb-18             | Retail,<br>Office | А    | 674               |  |  |
| 82          | 399-411 George<br>Street, Sydney      |                                                                | 14/01/2016   | 9/05/2016      | Jan-18             | Office            | R    | No<br>increase    |  |  |
| 83          | 19-29 Martin Place,<br>Sydney         | MLC Centre                                                     | 22/01/2015   | 10/09/2015     | Dec-17             | Retail            | А    | 2,379             |  |  |
| 84          | 308 Pitt Street,<br>Sydney            | Marriott Hotel                                                 | 28/06/2013   | 5/09/2013      | Dec-17             | Office            | R    | No<br>increase    |  |  |
| 85          | 80-82A Pitt Street,<br>Sydney         | Bryant House                                                   | 14/08/2015   | 10/12/2015     | Oct-17             | Office            | R    | No<br>increase    |  |  |
|             |                                       |                                                                |              |                |                    | Total             |      | 252,178           |  |  |

# PIPELINE - (Lodged, Approved and Commenced) - CBD & Harbour and Chinatown & CBD South

| LODO        | GED                                   |                                                                                                     |              |                |                    |                       |      |                   |
|-------------|---------------------------------------|-----------------------------------------------------------------------------------------------------|--------------|----------------|--------------------|-----------------------|------|-------------------|
| Map<br>Ref. | Address                               | Building Name/<br>Project Name                                                                      | DA<br>Lodged | DA<br>Approved | Completion<br>Date | Major<br>Use          | Туре | Floor<br>Area(m2) |
| 86          | 312 George Street,<br>Sydney          |                                                                                                     | 17/03/2017   |                | Nov-21             | Retail                | R    | 640               |
| 87          | 339-347 Kent Street,<br>Sydney        |                                                                                                     | 10/03/2017   |                | Sep-21             | Office                | R    | No<br>increase    |
| 88          | 50 Martin Place,<br>Sydney            |                                                                                                     | 3/04/2017    |                | Jul-21             | Office                | Ν    | No<br>increase    |
| 89          | 33 Alfred Street,<br>Sydney           | AMP Tower - 33 Alfred<br>Street                                                                     | 24/04/2017   |                | Apr-21             | Office                | R    | No<br>increase    |
| 90          | 201-217 Elizabeth<br>Street, Sydney   |                                                                                                     | 21/03/2017   |                | Mar-21             | Retail                | Ν    | 4,900             |
| 91          | 65-77 Market Street,<br>Sydney        | David Jones                                                                                         | 10/02/2017   |                | Feb-21             | Office                | А    | 12,538            |
| 92          | 201 Elizabeth<br>Street, Sydney       |                                                                                                     | 28/11/2016   |                | Dec-20             | Retail                | Ν    | 4,900             |
| 13          | 332-336 Pitt Street,<br>Sydney        |                                                                                                     | 27/10/2016   |                | Nov-20             | Office                | Ν    | 8,873             |
| 14          | 426-430 Kent Street,<br>Sydney        |                                                                                                     | 10/04/2017   |                | Oct-20             | Office                | R    | No<br>increase    |
| 134         | 183 Clarence<br>Street, Sydney        |                                                                                                     | 23/08/2017   |                | Aug-20             | Office                | R    | 8,246             |
| 135         | 2-10 Darling Drive,<br>Sydney         | Harbourside                                                                                         | 30/08/2015   |                | Jul-20             | Retail                | Ν    | 52,000            |
| 136         | 84-110 Castlereagh<br>Street, Sydney  |                                                                                                     | 24/03/2017   |                | Jul-20             | Retail                | R    | No<br>increase    |
| 137         | 17-27 Wheat Road,<br>Sydney           | Cockle Bat Wharf                                                                                    | 30/05/2016   |                | Jun-20             | Retail,<br>Commercial | Ν    | 110,000           |
| 138         | 34-36 Carrington<br>Street, Sydney    |                                                                                                     | 6/04/2017    |                | Jun-20             | Office                | R    | No<br>increase    |
| 139         | 230-234 Sussex<br>Street, Sydney      |                                                                                                     | 28/11/2016   |                | May-20             | Office                | Ν    | 1,353             |
| 140         | 194 Pitt Street,<br>Sydney            | City Tattersall's Club                                                                              | 25/08/2015   |                | Apr-20             | Office,<br>Retail     | Ν    | 6,637             |
| 141         | 173-179 Pitt Street,<br>Sydney        |                                                                                                     | 31/01/2017   |                | Feb-20             | Retail                | R    | No<br>increase    |
| 147         | 1 Art Gallery Road,<br>Sydney         | Sydney Modern - Art<br>Gallery of NSW                                                               | 21/05/2014   |                | Jan-20             | Community             | А    | 25,000            |
| 148         | 29-51 Hickson<br>Road, Barangaroo     | C1 Barangaroo                                                                                       | 21/09/2011   |                | Jan-20             | Office,<br>Retail     | Ν    | 11,250            |
| 149         | 75-85 Harrington<br>Street, The Rocks | Building R1 (retail<br>development), Former<br>Harrington Court<br>building and Baker's<br>Terraces | 22/05/2015   |                | Dec-19             | Office,<br>Retail     | N    | 2,674             |
| 150         | 13A Hickson Road,<br>Dawes Point      | Walsh Bay Arts Precinct<br>(WBAP)                                                                   | 7/06/2016    |                | Jul-19             | Community             | R    | No<br>increase    |
| 151         | 360-362 Kent<br>Street, Sydney        |                                                                                                     | 14/06/2017   |                | Jun-19             | Industrial            | R    | No<br>increase    |
| 152         | 136 Hay Street,<br>Haymarket          |                                                                                                     | 2/06/2017    |                | Mar-19             | Retail                | Ν    | 2,058             |
| 153         | 271-275 Kent Street,<br>Sydney        | Westpac Building                                                                                    | 3/08/2016    |                | Dec-18             | Office                | А    | No<br>increase    |
| 156         | 138 Sussex Street,<br>Sydney          |                                                                                                     | 27/05/2016   |                | Jun-18             | Retail                | С    | 805               |
|             |                                       |                                                                                                     |              |                |                    | Total                 |      | 251,874           |