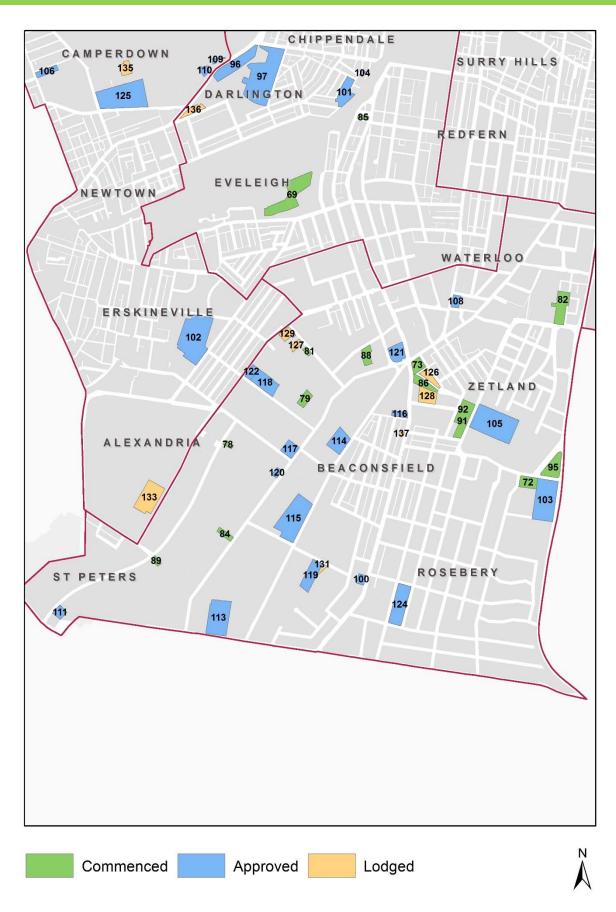

### PIPELINE (Commenced, Approved and Lodged) – Remaining Village Areas - East

# PIPELINE - (Lodged, Approved and Commenced) - Other Village Areas

| COM         | MENCED                                       |                                                   |              |                |                    |                       |      |                   |
|-------------|----------------------------------------------|---------------------------------------------------|--------------|----------------|--------------------|-----------------------|------|-------------------|
| Map<br>Ref. | Address                                      | Building Name/<br>Project Name                    | DA<br>Lodged | DA<br>Approved | Completion<br>Date | Major<br>Use          | Туре | Floor<br>Area(m2) |
| 69          | 2, 3, 5-7 Central<br>Avenue, Eveleigh        | Australian Technology<br>Park (ATP)               | 29/10/2015   | 20/12/2016     | Mar-20             | Office,<br>Community  | Ν    | 102,450           |
| 70          | 111-139<br>Darlinghurst Road,<br>Potts Point | Omnia (Former Crest<br>Hotel/Mecure Hotel)        | 13/03/2015   | 10/09/2015     | Aug-19             | Retail                | AC   | 2,482             |
| 71          | 65 Craigend Street,<br>Darlinghurst          | BMW Sydney                                        | 23/06/2016   | 17/11/2016     | Jun-19             | Industrial,<br>Office | Ν    | 10,309            |
| 72          | 67-77 Epsom Road,<br>Rosebery                | Overland Gardens -<br>Building A                  | 11/05/2015   | 21/03/2016     | May-19             | Retail                | Ν    | 1,971             |
| 73          | 301-303 Botany<br>Road, Zetland              | Infinity by Crown                                 | 13/11/2014   | 29/07/2015     | Jan-19             | Retail                | Ν    | 3,604             |
| 74          | 62-98 Broadway,<br>Chippendale               | Block 4N Central Park<br>DUO                      | 2/09/2014    | 20/08/2015     | Dec-18             | Office,<br>Retail     | Ν    | 7,653             |
| 75          | 62-98 Broadway,<br>Chippendale               | Block 1 Central Park<br>DUO                       | 18/09/2014   | 10/09/2015     | Dec-18             | Retail                | Ν    | 1,137             |
| 76          | 15-73 Broadway,<br>Ultimo                    | UTS Central , Building<br>2, Building 1           | 11/05/2016   | 23/09/2016     | Oct-18             | Education             | Ν    | 10,800            |
| 77          | 394-404 Victoria<br>Street, Darlinghurst     | St Vincents Private<br>Hospital - East Wing       | 19/12/2014   | 17/09/2015     | Oct-18             | Medical               | Ν    | 7,813             |
| 78          | 90 Burrows Road,<br>Alexandria               |                                                   | 22/12/2014   | 23/04/2015     | Oct-18             | Industrial            | Ν    | 2,103             |
| 79          | 1B Maddox Street,<br>Alexandria              | Perry Park                                        | 19/11/2014   | 28/07/2015     | Apr-18             | Community             | Ν    | 6,738             |
| 80          | 2-8 Little Queen<br>Street, Chippendale      |                                                   | 1/07/2010    | 24/09/2010     | Mar-18             | Office                | С    | 1,384             |
| 81          | 15 Bowden Street,<br>Alexandria              |                                                   | 8/07/2015    | 23/11/2015     | Jan-18             | Office,<br>Retail     | Ν    | 2,819             |
| 82          | 52 O'Dea Avenue,<br>Waterloo                 | Emblem Waterloo<br>Building A                     | 21/05/2015   | 25/02/2016     | Jan-18             | Office                | Ν    | 2,382             |
| 83          | 100 Harris Street,<br>Pyrmont                | The Schute Bell<br>Badgery and Lumby<br>Woolstore | 21/01/2016   | 27/06/2016     | Dec-17             | Office,<br>Retail     | R    | 311               |
| 84          | 67C Bourke Road,<br>Alexandria               |                                                   | 15/02/2015   | 4/06/2016      | Dec-17             | Government            | А    | 9,962             |
| 85          | 1 Lawson Square,<br>Redfern                  |                                                   | 14/03/2013   | 18/12/2014     | Dec-17             | Office,<br>Retail     | Ν    | 2,672             |
| 86          | 301-303 Botany<br>Road, Zetland              | Green Square Town<br>Library and Plaza            | 22/07/2014   | 23/02/2015     | Dec-17             | Community             | Ν    | 2,461             |
| 87          | 37-49 O'Connor<br>Street, Chippendale        |                                                   | 13/02/2015   | 10/08/2015     | Dec-17             | Retail                | Ν    | 1,000             |
| 88          | 12-20 Mandible<br>Street, Alexandria         |                                                   | 14/11/2014   | 27/05/2015     | Nov-17             | Office                | Ν    | 7,616             |
| 89          | 34A Burrows Road,<br>Alexandria              |                                                   | 17/09/2014   | 27/04/2015     | Nov-17             | Office                | Ν    | 1,915             |
| 90          | 273 Pyrmont Street,<br>Ultimo                |                                                   | 23/02/2010   |                | Oct-17             | Office                | Ν    | 19,000            |
| 91          | 3 Joynton Avenue,<br>Zetland                 | Green Infrastructure<br>Centre                    | 1/06/2012    | 15/10/2012     | Oct-17             | Community             | R    | No<br>increase    |
| 92          | 3 Joynton Avenue,<br>Zetland                 | Future Matron Ruby<br>Park                        | 3/11/2014    | 27/04/2015     | Oct-17             | Community             | С    | 1,196             |
| 93          | 119-127 Kippax<br>Street, Surry Hills        |                                                   | 30/09/2014   | 18/05/2015     | Oct-17             | Office,<br>Retail     | С    | 1,151             |
| 94          | 87 Bay Street,<br>Glebe                      |                                                   | 2/10/2014    | 31/07/2015     | Sep-17             | Office,<br>Retail     | Ν    | 4,720             |
| 95          | 5 Link Road,<br>Zetland                      | Paragon                                           | 17/12/2012   | 10/02/2014     | Aug-17             | Retail,<br>Office     | Ν    | 4,407             |
|             |                                              |                                                   |              |                |                    | Total                 |      | 220,055           |

| APPROVED    |                                         |                                                        |              |                |                    |                                  |      |                   |  |  |
|-------------|-----------------------------------------|--------------------------------------------------------|--------------|----------------|--------------------|----------------------------------|------|-------------------|--|--|
| Map<br>Ref. | Address                                 | Building Name/<br>Project Name                         | DA<br>Lodged | DA<br>Approved | Completion<br>Date | Major<br>Use                     | Туре | Floor<br>Area(m2) |  |  |
| 96          | 3 Parramatta Road,<br>Camperdown        | City Road Precinct                                     | 3/10/2013    | 16/02/2015     | Dec-20             | Education                        | Ν    | 62,800            |  |  |
| 97          | 3 Parramatta Road,<br>Camperdown        | Engineering Precinct                                   | 3/10/2013    | 16/02/2015     | Dec-20             | Education                        | Ν    | 42,500            |  |  |
| 98          | 3 Parramatta Road,<br>Camperdown        | Life Sciences Precinct                                 | 3/10/2013    | 16/02/2015     | Dec-20             | Education                        | Ν    | 30,132            |  |  |
| 99          | 3 Parramatta Road,<br>Camperdown        | Cultural Precinct                                      | 3/10/2013    | 16/02/2015     | Dec-20             | Education                        | Ν    | 450               |  |  |
| 100         | 602-612 Botany<br>Road, Alexandria      |                                                        | 18/11/2016   | 19/05/2017     | Nov-20             | Retail                           | Ν    | 1,413             |  |  |
| 101         | 91 Eveleigh Street,<br>Redfern          |                                                        | 6/10/2006    | 21/12/2012     | Jun-20             | Office                           | Ν    | 2,000             |  |  |
| 102         | 57 Ashmore Street,<br>Erskineville      | Eastern side of<br>Ashmore Precinct                    | 9/07/2015    | 17/11/2016     | Jan-20             | Office                           | Ν    | 7,520             |  |  |
| 103         | 5 Link Road,<br>Zetland                 |                                                        | 17/08/2005   | 20/02/2007     | Jan-20             | Office,<br>Retail                | Ν    | 2,763             |  |  |
| 104         | 13-31 Eveleigh<br>Street, Redfern       |                                                        | 26/08/2016   | 10/03/2017     | Aug-19             | Office,<br>Retail                | А    | 1,637             |  |  |
| 105         | 132-140 Joynton<br>Avenue, Zetland      | Gunyama Park Aquatic<br>and Recreation Centre          | 22/06/2016   | 11/05/2017     | Jun-19             | Community                        | Ν    | 5,545             |  |  |
| 106         | 67-81 Missenden<br>Road, Camperdown     |                                                        | 29/03/2016   | 6/04/2017      | Apr-19             | Carpark                          | Ν    | 31,176            |  |  |
| 107         | 556-560 Cleveland<br>Street, Moore Park | The Governors Centre                                   | 7/04/2016    | 27/06/2016     | Apr-19             | Education                        | Ν    | 2,255             |  |  |
| 108         | 830-838 Elizabeth<br>Street, Waterloo   | Iconic Waterloo formerly<br>CHUBB heritage<br>building | 9/04/2015    | 11/12/2015     | Apr-19             | Retail                           | Ν    | 1,241             |  |  |
| 109         | 3 Parramatta Road,<br>Camperdown        | Carslaw Building USYD<br>(F07 LEES 1 Building)         | 28/05/2015   | 22/12/2016     | Jan-19             | Education                        | R    | No<br>increase    |  |  |
| 110         | 3 Parramatta Road,<br>Camperdown        | Administration Building<br>USYD<br>F23                 | 28/05/2015   | 22/12/2016     | Jan-19             | Education                        | Ν    | 8,632             |  |  |
| 111         | 2-6 Burrows Road,<br>Alexandria         |                                                        | 19/11/2012   | 21/06/2013     | Jan-19             | Industrial                       | Ν    | 1,050             |  |  |
| 112         | 3 Bank Street,<br>Pyrmont               | Sydney Heritage Fleet<br>Maritime Facility             | 18/02/2011   | 26/03/2014     | Jan-19             | Community                        | Ν    | No<br>increase    |  |  |
| 113         | 506-518 Gardeners<br>Road, Alexandria   |                                                        | 4/11/2013    | 12/06/2014     | Dec-18             | Industrial                       | Ν    | 31,143            |  |  |
| 114         | 23 O'Riordan Street,<br>Alexandria      |                                                        | 31/12/2013   | 9/07/2014      | Dec-18             | Office,<br>Industrial,<br>Retail | Ν    | 14,640            |  |  |
| 115         | 49-59 O'Riordan<br>Street, Alexandria   | Homemaker Centre<br>Alexandria                         | 30/06/2011   | 15/05/2012     | Nov-18             | Retail                           | А    | 19,542            |  |  |
| 116         | 340A Botany Road,<br>Alexandria         |                                                        | 21/03/2016   | 2/08/2016      | Nov-18             | Industrial                       | Ν    | 4,193             |  |  |
| 117         | 35-39 Bourke Road,<br>Alexandria        | Building A                                             | 28/10/2011   | 29/02/2012     | Oct-18             | Retail,<br>Industrial            | С    | 14,968            |  |  |
| 118         | 15-51 Maddox<br>Street, Alexandria      | DA2                                                    | 18/02/2013   | 18/11/2013     | Jun-18             | Industrial                       | Ν    | 23,787            |  |  |
| 119         | 27-31 Doody Street,<br>Alexandria       |                                                        | 5/10/2011    | 30/07/2012     | May-18             | Industrial                       | Ν    | 12,798            |  |  |
| 120         | 41-45 Bourke Road,<br>Alexandria        | Building 12                                            | 9/05/2016    | 24/08/2016     | May-18             | Office                           | А    | 1,469             |  |  |

# PIPELINE - (Lodged, Approved and Commenced) - Other Village Areas

| APPRO       | OVED (cont.)                        |                                 |              |                |                    |                       |      |                   |
|-------------|-------------------------------------|---------------------------------|--------------|----------------|--------------------|-----------------------|------|-------------------|
| Map<br>Ref. | Address                             | Building Name/<br>Project Name  | DA<br>Lodged | DA<br>Approved | Completion<br>Date | Major<br>Use          | Туре | Floor<br>Area(m2) |
| 121         | 296-298 Botany<br>Road, Alexandria  | Emerald City Shopping<br>Centre | 6/07/2012    | 30/11/2012     | Apr-18             | Retail,<br>Office     | Ν    | 7,523             |
| 122         | 15-51 Maddox<br>Street, Alexandria  | DA1                             | 9/01/2013    | 17/09/2013     | Mar-18             | Industrial,<br>Retail | Ν    | 7,058             |
| 123         | 66-78 Albion Street,<br>Surry Hills |                                 | 14/09/2015   | 3/02/2016      | Feb-18             | Community             | R    | No<br>increase    |
| 124         | 115-133 Dunning<br>Avenue, Rosebery |                                 | 5/03/2014    | 8/12/2014      | Jan-18             | Industrial,<br>Retail | Ν    | 9,649             |
| 125         | 19 Carillon Avenue,<br>Camperdown   | St Andrews College              | 21/12/2015   | 17/11/2016     | Dec-17             | Community             | Ν    | 1,656             |
|             |                                     |                                 |              |                |                    | Total                 |      | 349,540           |

# PIPELINE - (Lodged, Approved and Commenced) - Other Village Areas

| LODGED      |                                           |                                          |              |                |                    |                                 |      |                   |  |  |
|-------------|-------------------------------------------|------------------------------------------|--------------|----------------|--------------------|---------------------------------|------|-------------------|--|--|
| Map<br>Ref. | Address                                   | Building Name/<br>Project Name           | DA<br>Lodged | DA<br>Approved | Completion<br>Date | Major<br>Use                    | Туре | Floor<br>Area(m2) |  |  |
| 126         | 960A Bourke Street,<br>Zetland            |                                          | 05/05/2017   |                | Dec-21             | Office,<br>Retail               | Ν    | 3,787             |  |  |
| 127         | 11 Bowden Street,<br>Alexandria           |                                          | 18/08/2017   |                | Aug-21             | Education                       | R    | 1,875             |  |  |
| 128         | 377-495 Botany<br>Road, Zetland           |                                          | 4/11/2016    |                | Nov-20             | Office,<br>Retail               | Ν    | 4,002             |  |  |
| 129         | 132-138 McEvoy<br>Street, Alexandria      |                                          | 8/08/2017    |                | Aug-20             | Industrial                      | Ν    | 9,144             |  |  |
| 130         | 26-60 Broadway,<br>Chippendale            | Block 4B. Brewery Yard<br>- Central Park | 22/03/2017   |                | Jul-20             | Office,<br>Retail,<br>Community | Ν    | No<br>increase    |  |  |
| 131         | 23-25 Doody Street,<br>Alexandria         |                                          | 8/12/2016    |                | Jun-20             | Office/Retail                   | Ν    | No<br>increase    |  |  |
| 132         | 38 Driver Avenue,<br>Moore Park           | Bent Street Stand                        | 10/12/2012   |                | Jan-20             | Office                          | Ν    | 8,200             |  |  |
| 133         | 205-213 Euston<br>Road, Alexandria        |                                          | 20/07/2016   |                | Jan-20             | Office,<br>Retail               | Ν    | 1,368             |  |  |
| 134         | 3 Parramatta Road,<br>Camperdown          | Cultural Precinct                        | 17/08/2016   |                | Aug-19             | Education                       | Ν    | 7,500             |  |  |
| 135         | 3 Parramatta Road,<br>Camperdown          | Health Precinct                          | 22/09/2016   |                | Jun-19             | Community                       | Ν    | 25,000            |  |  |
| 136         | 96-148 City Road,<br>Darlington           | Merewether Precinct                      | 2/12/2015    |                | Jun-19             | Education                       | Ν    | 10,500            |  |  |
| 137         | 372-376 Botany<br>Road, Beaconsfield      |                                          | 30/06/2016   |                | Jun-19             | Office                          | Ν    | 1,156             |  |  |
| 138         | 223-225 Liverpool<br>Street, Darlinghurst |                                          | 17/06/2016   |                | Dec-18             | Office                          | R    | 5,009             |  |  |
|             |                                           |                                          |              |                |                    | Total                           |      | 77,541            |  |  |