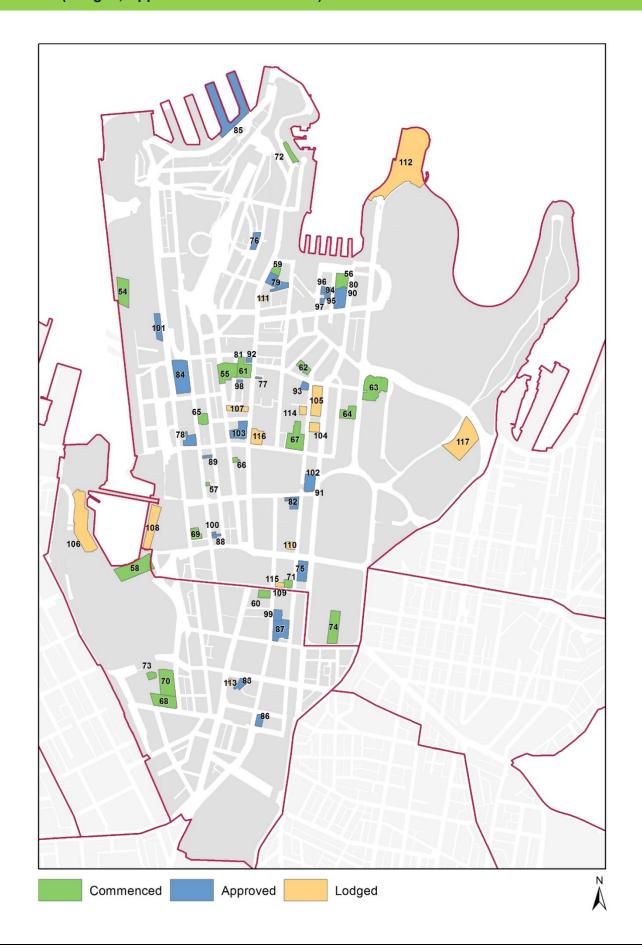

| COMI        | MENCED                                |                                                                             |              |                |                    |                          |      |                   |
|-------------|---------------------------------------|-----------------------------------------------------------------------------|--------------|----------------|--------------------|--------------------------|------|-------------------|
| Map<br>Ref. | Address                               | Building Name/<br>Project Name                                              | DA<br>Lodged | DA<br>Approved | Completion<br>Date | Major<br>Use             | Туре | Floor<br>Area(m2) |
| 54          | 29-51 Hickson<br>Road, Barangaroo     | Crown Sydney<br>Hotel Resort,<br>Barangaroo                                 | 2/04/2015    | 28/06/2016     | Feb-21             | Entertainment,<br>Retail | N    | 12,785            |
| 55          | 301 George Street,<br>Sydney          | Thakral House & Menzies Hotel                                               | 18/01/2011   | 3/04/2012      | Jul-20             | Retail                   | N    | 5,926             |
| 56          | 33 Alfred Street,<br>Sydney           | AMP Building<br>interface,<br>Quay Quarter                                  | 2/07/2015    | 18/01/2016     | Jul-20             | Office                   | R    | No increase       |
| 57          | 360-362 Kent<br>Street, Sydney        |                                                                             | 14/06/2017   | 11/12/2017     | Jun-20             | Office                   | R    | no increase       |
| 58          | 31-33 Wheat Road,<br>Sydney           | IMAX, W Hotel                                                               | 25/11/2015   | 28/06/2016     | Apr-20             | Retail,<br>Entertainment | N    | 5,462             |
| 59          | 1 Alfred Street,<br>Sydney            | Tower A - mixed use residential                                             | 26/06/2015   | 10/12/2015     | Apr-20             | Retail                   | N    | 473               |
| 60          | 115-119 Bathurst<br>Street, Sydney    | Greenland                                                                   | 26/11/2013   | 10/06/2014     | Feb-20             | Office, Retail           | N    | 2,377             |
| 61          | 1 Carrington Street,<br>Sydney        | 301 George St,<br>Menzies Hotel,<br>Shell House, 285<br>George St           | 3/05/2013    | 25/09/2015     | Feb-20             | Office, Retail           | N    | 78,695            |
| 62          | 20-26 O'Connell<br>Street, Sydney     | Kindersley House                                                            | 22/10/2007   | 30/10/2008     | Jul-19             | Office                   | N    | 28,161            |
| 63          | 1 Shakespeare<br>Place, Sydney        |                                                                             | 21/07/2016   | 3/01/2017      | Jul-19             | Community                | R    | No increase       |
| 64          | 58-60 Martin Place,<br>Sydney         | Sixty Martin Place                                                          | 17/04/2015   | 22/10/2015     | Jun-19             | Office, Retail           | N    | 44,599            |
| 65          | 137-151 Clarence<br>Street, Sydney    |                                                                             | 14/10/2014   | 23/04/2015     | Mar-19             | Office, Retail           | N    | 23,111            |
| 66          | 38-44 York Street,<br>Sydney          | York & George                                                               | 11/06/2013   | 17/10/2013     | Feb-19             | Retail, Office           | N    | 8,287             |
| 67          | 19-29 Martin Place,<br>Sydney         | MLC Centre                                                                  | 22/01/2015   | 10/09/2015     | Feb-19             | Retail                   | Α    | 2,379             |
| 68          | 1 Harbour Street,<br>Sydney           | Mixed Use<br>Residential<br>Building (South<br>East Plot), SE1,<br>SE2, SE3 | 19/08/2014   | 16/12/2016     | Jan-19             | Retail                   | N    | 1,411             |
| 69          | 230-234 Sussex<br>Street, Sydney      |                                                                             | 28/11/2016   | 26/03/2018     | Jan-19             | Office                   | N    | 1,353             |
| 70          | 1 Harbour Street,<br>Sydney           | Mixed Use Residential Building within North East Plot                       | 19/08/2014   | 16/04/2015     | Dec-18             | Retail                   | N    | 1,986             |
| 71          | 110A Bathurst<br>Street, Sydney       | Porter House heritage building                                              | 5/06/2014    | 26/03/2015     | Dec-18             | Office                   | N    | 2,055             |
| 72          | 7-27 Circular Quay<br>West, The Rocks | Campbell's Stores                                                           | 7/05/2015    | 19/04/2017     | Dec-18             | Retail                   | R    | No increase       |
| 73          | 2-58 Hay Street,<br>Sydney            | North Plot and<br>Darling Square.<br>Includes Darling<br>Exchange           | 15/04/2015   | 18/05/2017     | Nov-18             | Community                | N    | 6,635             |
| 74          | 120 Elizabeth<br>Street, Sydney       | Anzac Memorial<br>Hyde Park                                                 | 21/09/2015   | 4/05/2016      | Oct-18             | Community                | N    | 2,394             |
|             |                                       |                                                                             |              |                |                    | Total                    |      | 228,089           |

| APPROVED    |                                       |                                                                     |              |                |                    |                |      |                   |  |
|-------------|---------------------------------------|---------------------------------------------------------------------|--------------|----------------|--------------------|----------------|------|-------------------|--|
| Map<br>Ref. | Address                               | Building Name/<br>Project Name                                      | DA<br>Lodged | DA<br>Approved | Completion<br>Date | Major<br>Use   | Type | Floor<br>Area(m2) |  |
| 75          | 201-217 Elizabeth<br>Street, Sydney   |                                                                     | 21/03/2017   | 15/02/2018     | Jun-22             | Retail         | N    | 4,900             |  |
| 76          | 75-85 Harrington<br>Street, The Rocks | Building R1                                                         | 22/05/2015   | 12/01/2018     | Dec-21             | Office, Retail | N    | 2,059             |  |
| 77          | 312 George Street,<br>Sydney          |                                                                     | 17/03/2017   | 17/03/2018     | Nov-21             | Retail         | R    | 640               |  |
| 78          | 339-347 Kent<br>Street, Sydney        |                                                                     | 10/03/2017   | 8/08/2017      | Sep-21             | Office         | R    | No increase       |  |
| 79          | 174-176A George<br>Street, Sydney     | Jacksons on<br>George                                               | 21/11/2017   | 2/10/2018      | Jul-21             | Office         | N    | 62,878            |  |
| 80          | 33 Alfred Street,<br>Sydney           | AMP Building,<br>Quay Quarter                                       | 24/04/2017   | 30/11/2017     | Apr-21             | Office         | R    | No increase       |  |
| 81          | 2-12 Carrington<br>Street, Sydney     |                                                                     | 29/03/2018   | 21/06/2018     | Mar-21             | Office         | R    | no increase       |  |
| 82          | 65-77 Market<br>Street, Sydney        | David Jones                                                         | 10/02/2017   | 30/11/2017     | Feb-21             | Office         | Α    | 12,538            |  |
| 83          | 59-69 Goulburn<br>Street, Haymarket   |                                                                     | 23/02/2016   | 8/12/2016      | Dec-20             | Retail         | Α    | 3,500             |  |
| 84          | 271-275 Kent<br>Street, Sydney        | Westpac Buiding                                                     | 3/08/2016    | 15/08/2017     | Dec-20             | Office         | Α    | No increase       |  |
| 85          | 13 Hickson Road,<br>Dawes Point       | Walsh Bay Arts<br>Precinct (WBAP)                                   | 10/08/2017   | 17/05/2018     | Dec-20             | Community      | R    | No increase       |  |
| 86          | 136 Hay Street,<br>Haymarket          |                                                                     | 2/06/2017    | 30/11/2017     | Nov-20             | Retail         | N    | 2,058             |  |
| 87          | 332-336 Pitt Street,<br>Sydney        |                                                                     | 27/10/2016   | 28/03/2018     | Nov-20             | Office         | N    | 8,873             |  |
| 88          | 426-430 Kent<br>Street, Sydney        |                                                                     | 10/04/2017   | 1/06/2018      | Oct-20             | Office         | R    | No increase       |  |
| 89          | 183 Clarence<br>Street, Sydney        |                                                                     | 23/08/2017   | 26/06/2018     | Aug-20             | Office         | R    | 8,246             |  |
| 90          | 50 Bridge Street,<br>Sydney           | AMP Centre,<br>Quay Quarter                                         | 2/07/2015    | 19/11/2015     | Jul-20             | Office         | N    | 102,133           |  |
| 91          | 84-110 Castlereagh<br>Street, Sydney  |                                                                     | 24/03/2017   | 14/09/2017     | Jul-20             | Retail         | R    | no increase       |  |
| 92          | 275-281 George<br>Street, Sydney      |                                                                     | 13/08/2015   | 16/05/2016     | Jun-20             | Retail, Office | N    | 8,023             |  |
| 93          | 1-7 Castlereagh<br>Street, Sydney     |                                                                     | 15/02/2016   | 23/08/2016     | Jun-20             | Retail, Office | Α    | 674               |  |
| 94          | 5-7 Young Street,<br>Sydney           | Hinchcliff House<br>Quay Quarter                                    | 2/07/2015    | 19/04/2016     | Jun-20             | Office         | R    | No increase       |  |
| 95          | 9-13 Young Street,<br>Sydney          | Young and Loftus<br>Street Precinct -<br>Building C<br>Quay Quarter | 2/07/2015    | 19/11/2015     | Jun-20             | Office, Retail | N    | 3,300             |  |
| 96          | 9-13 Young Street,<br>Sydney          | Young and Loftus<br>Street Precinct -<br>Building A<br>Quay Quarter | 2/07/2015    | 19/11/2015     | Jun-20             | Office, Retail | N    | 1,418             |  |
| 97          | 9-13 Young Street,<br>Sydney          | Young and Loftus<br>Street Precinct -<br>Building B<br>Quay Quarter | 2/07/2015    | 19/11/2015     | Jun-20             | Office, Retail | N    | 515               |  |
| 98          | 34-36 Carrington<br>Street, Sydney    |                                                                     | 6/04/2017    | 1/08/2017      | Jun-20             | Office         | R    | No increase       |  |

| APPF        | ROVED (cont.)                        |                                |              |                |                    |                |      |                   |
|-------------|--------------------------------------|--------------------------------|--------------|----------------|--------------------|----------------|------|-------------------|
| Map<br>Ref. | Address                              | Building Name/<br>Project Name | DA<br>Lodged | DA<br>Approved | Completion<br>Date | Major<br>Use   | Туре | Floor<br>Area(m2) |
| 99          | 310-322 Pitt<br>Street, Sydney       |                                | 11/04/2018   | 12/06/2018     | Apr-20             | Office         | R    | 166               |
| 100         | 422-424 Kent<br>Street, Sydney       |                                | 5/09/2014    | 29/06/2015     | Jan-20             | Office, Retail | N    | 1,863             |
| 101         | 29-51 Hickson<br>Road, Barangaroo    | C1 Barangaroo                  | 21/09/2011   | 6/06/2018      | Jan-20             | Office, Retail | N    | 11,703            |
| 102         | 84-110 Castlereagh<br>Street, Sydney |                                | 9/10/2017    | 15/03/2018     | Dec-19             | Retail         | RA   | 2,253             |
| 103         | 345-355 George<br>Street, Sydney     | Landmark Building              | 20/08/2015   | 25/07/2016     | Aug-19             | Office         | R    | No increase       |
|             |                                      |                                |              |                |                    | Total          |      | 237,740           |

| LODO        | LODGED                                   |                                              |              |                |                    |                |      |                   |  |  |  |
|-------------|------------------------------------------|----------------------------------------------|--------------|----------------|--------------------|----------------|------|-------------------|--|--|--|
| Map<br>Ref. | Address                                  | Building Name/<br>Project Name               | DA<br>Lodged | DA<br>Approved | Completion<br>Date | Major<br>Use   | Туре | Floor<br>Area(m2) |  |  |  |
| 104         | 37-51 Martin Place,<br>Sydney            | South Site, Martin<br>Place Metro<br>Station | 16/05/2018   |                | Jun-23             | Office, Retail | N    | 37,553            |  |  |  |
| 105         | 37-51 Martin Place,<br>Sydney            | North Site, Martin<br>Place Metro<br>Station | 8/05/2018    |                | Jun-23             | Office, Retail | N    | 90,000            |  |  |  |
| 106         | 2-10 Darling Drive,<br>Sydney            | Harbourside<br>Shopping Centre               | 30/08/2015   |                | Oct-22             | Retail         | N    | 52,000            |  |  |  |
| 107         | 341 George Street,<br>Sydney             |                                              | 9/05/2018    |                | Jul-22             | Office         | NA   | 6,118             |  |  |  |
| 108         | 17-27 Wheat Road,<br>Sydney              | Cockle Bay Wharf                             | 30/05/2016   |                | Jun-22             | Retail, Office | N    | 110,000           |  |  |  |
| 109         | 125-129 Bathurst<br>Street, Sydney       | Pitt Street Metro<br>(South)                 | 10/11/2017   |                | Jun-22             | Office         | N    | 19,031            |  |  |  |
| 110         | 175-183<br>Castlereagh Street,<br>Sydney | Pitt Street Metro (North)                    | 10/11/2017   |                | Jun-22             | Office, Retail | N    | 1,482             |  |  |  |
| 111         | 210-214 George<br>Street, Sydney         |                                              | 15/12/2017   | 13/08/2018     | May-22             | Office         | N    | 20,148            |  |  |  |
| 112         | 2 Circular Quay<br>East, Sydney          |                                              | 9/08/2017    |                | Jan-22             | Community      | R    | No increase       |  |  |  |
| 113         | 698-704 George<br>Street, Haymarket      |                                              | 21/12/2017   |                | Dec-21             | Retail         | N    | 1,478             |  |  |  |
| 114         | 44 Martin Place,<br>Sydney               |                                              | 28/04/2017   | 21/08/2018     | Dec-21             | Office         | Α    | 11,366            |  |  |  |
| 115         | 284-292 Pitt Street,<br>Sydney           | Martin Place<br>Metro Station                | 5/06/2018    |                | Jul-21             | Office         | Α    | 8,971             |  |  |  |
| 116         | 378-394 George<br>Street, Sydney         |                                              | 20/04/2018   |                | Apr-21             | Retail, Office | Α    | 1,382             |  |  |  |
| 117         | 1 Art Gallery Road,<br>Sydney            | Sydney Modern -<br>Art Gallery of<br>NSW     | 21/05/2014   |                | Jan-21             | Community      | Α    | 25,000            |  |  |  |
|             |                                          |                                              |              |                |                    | Total          |      | 384,529           |  |  |  |