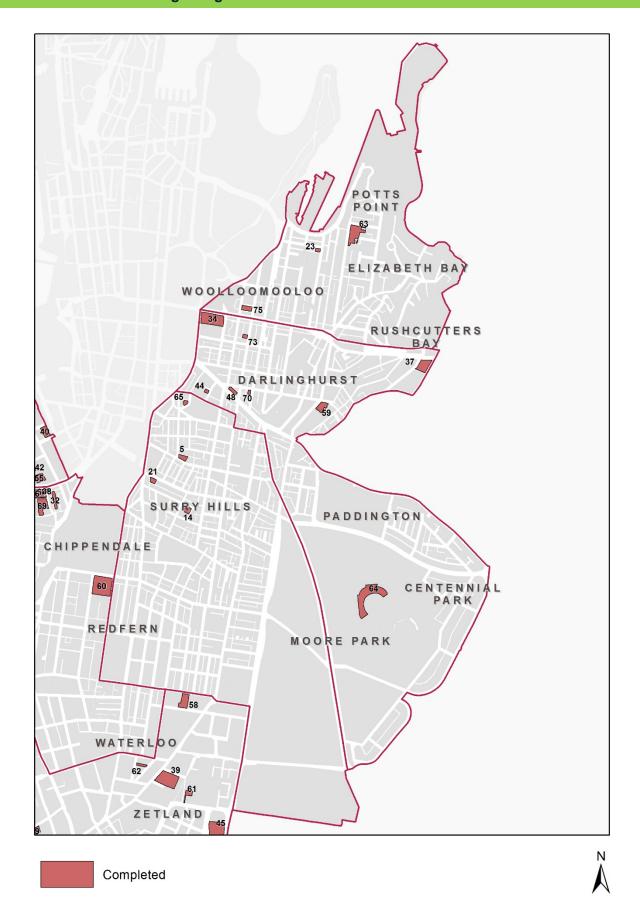

## **COMPLETED – Remaining Village Areas - East**

# **COMPLETED - Remaining Village Areas**

| CON         | COMPLETED (July 2013 to June 2018)         |                                                                                                           |              |                |                    |                       |      |                   |  |  |  |
|-------------|--------------------------------------------|-----------------------------------------------------------------------------------------------------------|--------------|----------------|--------------------|-----------------------|------|-------------------|--|--|--|
| Map<br>Ref. | Address                                    | Building Name/<br>Project Name                                                                            | DA<br>Lodged | DA<br>Approved | Completion<br>Date | Major<br>Use          | Туре | Floor<br>Area(m2) |  |  |  |
| 1           | 60 Union Street,<br>Pyrmont                |                                                                                                           | 30/06/2017   |                | Jun-18             | Office                | R    | No<br>increase    |  |  |  |
| 2           | 2-8 Little Queen<br>Street,<br>Chippendale |                                                                                                           | 1/07/2010    | 24/09/2010     | Jun-18             | Office                | С    | 1,384             |  |  |  |
| 3           | 3 Joynton Avenue,<br>Zetland               | Green Instrastructure Centre (Former Royal South Sydney Hospital Administration Building)                 | 1/06/2012    | 15/10/2012     | Jun-18             | Community             | R    | No<br>increase    |  |  |  |
| 4           | 3 Joynton Avenue,<br>Zetland               | Future Matron Ruby<br>Park (Former South<br>Sydney Hospital<br>Cahill Building and<br>Pathology Building) | 3/11/2014    | 27/04/2015     | Jun-18             | Community             | С    | 1,196             |  |  |  |
| 5           | 66-78 Albion<br>Street, Surry Hills        |                                                                                                           | 14/09/2015   | 3/02/2016      | Jun-18             | Community             | R    | No<br>increase    |  |  |  |
| 6           | 28 Broadway,<br>Chippendale                | One Central Park                                                                                          | 19/08/2016   | 5/12/2016      | May-18             | Entertainment         | С    | No<br>increase    |  |  |  |
| 7           | 41-45 Bourke<br>Road, Alexandria           | Building 12                                                                                               | 9/05/2016    | 24/08/2016     | May-18             | Office                | Α    | 1,469             |  |  |  |
| 8           | 67-81 Missenden<br>Road,<br>Camperdown     | RPA Staff Carpark                                                                                         | 29/03/2016   | 6/04/2017      | Apr-18             | Carpark               | N    |                   |  |  |  |
| 9           | 12-20 Mandible<br>Street, Alexandria       |                                                                                                           | 14/11/2014   | 27/05/2015     | Mar-18             | Office                | N    | 7,616             |  |  |  |
| 10          | 100 Harris Street,<br>Pyrmont              | The Schute Bell<br>Badgery and Lumby<br>Woolstore                                                         | 2/03/2017    |                | Feb-18             | Carpark,<br>Office    | Α    | 7,560             |  |  |  |
| 11          | 67C Bourke Road,<br>Alexandria             | Alexandria Depot                                                                                          | 15/02/2015   | 4/06/2016      | Feb-18             | Industrial,<br>Office | Α    | 9,962             |  |  |  |
| 12          | 273 Pyrmont<br>Street, Ultimo              |                                                                                                           | 23/02/2010   | 1/12/2010      | Dec-17             | Office                | N    | 19,000            |  |  |  |
| 13          | 34A Burrows<br>Road, Alexandria            |                                                                                                           | 17/09/2014   | 27/04/2015     | Dec-17             | Office                | N    | 1,915             |  |  |  |
| 14          | 119-127 Kippax<br>Street, Surry Hills      |                                                                                                           | 30/09/2014   | 18/05/2015     | Nov-17             | Office, Retail        | С    | 1,151             |  |  |  |
| 15          | 23 O'Riordan<br>Street, Alexandria         |                                                                                                           | 31/12/2013   | 9/07/2014      | Oct-17             | Industrial,<br>Office | N    | 14,640            |  |  |  |
| 16          | 87 Bay Street,<br>Glebe                    | Glebe Affordable<br>Housing Project                                                                       | 2/10/2014    | 31/07/2015     | Sep-17             | Office, Retail        | N    | 4,720             |  |  |  |
| 17          | 87 Bay Street,<br>Glebe                    | Glebe Affordable<br>Housing Project                                                                       | 2/10/2014    | 31/07/2015     | Sep-17             | Office, Retail        | N    | 4,720             |  |  |  |
| 18          | 5 Link Road,<br>Zetland                    | Paragon                                                                                                   | 17/12/2012   | 10/02/2014     | Jun-17             | Retail, Office        | N    | 4,407             |  |  |  |
| 19          | 1 King Street,<br>Newtown                  | Moore Theological<br>College                                                                              | 25/11/2009   | 27/11/2010     | Feb-17             | Education             | N    | 10,438            |  |  |  |
| 20          | 355 Botany Road,<br>Zetland                | Ebsworth                                                                                                  | 19/09/2013   | 24/04/2014     | Feb-17             | Retail                | N    | 2,315             |  |  |  |
| 21          | 1-15 Foveaux<br>Street, Surry Hills        | Australian Insitute of Music                                                                              | 16/10/2014   | 30/03/2015     | Feb-17             | Education             | N    | 1,111             |  |  |  |
| 22          | 100 Harris Street,<br>Pyrmont              | The Schute Bell<br>Badgery and Lumby<br>Woolstore                                                         | 19/08/2015   | 26/11/2015     | Jan-17             | Office, Retail        | R    | no<br>increase    |  |  |  |

# **COMPLETED - Remaining Village Areas**

| Map Ref.AddressBuilding Name/ Project NameDA LodgedDA ApprovedCompletion DateMajor Use2331 Nicholson Street, Woolloomooloo 82 ParramattaJuanita Nielson community centre27/06/201323/10/2013Nov-16Community24Road, CamperdownStiletto's21/04/201118/06/2012Sep-16Entertainment2510 Maxwell Road, Former Rozelle28/06/20137/04/2014Sep-16Retail                                                                                                               | Type<br>R<br>t A | Floor<br>Area(m2) |
|--------------------------------------------------------------------------------------------------------------------------------------------------------------------------------------------------------------------------------------------------------------------------------------------------------------------------------------------------------------------------------------------------------------------------------------------------------------|------------------|-------------------|
| 23         Street, Woolloomooloo 82 Parramatta         Juanita Nielson community centre         27/06/2013         23/10/2013         Nov-16         Community Community Community Centre           24         Road, Camperdown         Stiletto's         21/04/2011         18/06/2012         Sep-16         Entertainment Centre           25         10 Maxwell Road, Former Rozelle         28/06/2013         7/04/2014         Sep-16         Retail |                  | 637               |
| 24         Road, Camperdown         Stiletto's         21/04/2011         18/06/2012         Sep-16         Entertainment           25         10 Maxwell Road, Former Rozelle         28/06/2013         7/04/2014         Sep-16         Retail                                                                                                                                                                                                            | t A              |                   |
| 25 10 Maxwell Road, Former Rozelle 28/06/2013 7/04/2014 Sep-16 Retail                                                                                                                                                                                                                                                                                                                                                                                        |                  | 3,846             |
| Forest Lodge Fram Sneds .                                                                                                                                                                                                                                                                                                                                                                                                                                    | R                | 7,500             |
| 506-518  26 Gardeners Road, Equinix 3/04/2014 2/07/2014 Aug-16 Industrial Alexandria                                                                                                                                                                                                                                                                                                                                                                         | N                | 31,840            |
| 27 1-21 Bay Street, Glebe Gross Street Building, Broadway 15/12/2014 29/06/2015 Aug-16 Retail shopping centre                                                                                                                                                                                                                                                                                                                                                | С                | 4,004             |
| 460-462 28 Gardeners Road, Alexandria  Porsche Centre 30/10/2014 30/03/2015 Aug-16 Retail                                                                                                                                                                                                                                                                                                                                                                    | N                | 1,889             |
| 9-15 Bowden Apparel Group 22/06/2015 18/12/2015 Aug-16 Office  Street, Alexandria (APG) head offices                                                                                                                                                                                                                                                                                                                                                         | Α                | 5,222             |
| 30 15-21 Doody<br>Street, Alexandria 6/08/2012 26/02/2013 Jul-16 Industrial                                                                                                                                                                                                                                                                                                                                                                                  | N                | 8,187             |
| 3 Parramatta 31 Road, Oval 2 Grandstand 10/09/2014 23/12/2014 May-16 Community Camperdown                                                                                                                                                                                                                                                                                                                                                                    | N                | 5,000             |
| 32 26-98 Broadway, Block 6 and 7 4/12/2012 4/07/2013 Mar-16 Retail                                                                                                                                                                                                                                                                                                                                                                                           | N                | 3,100             |
| Abercrombie 357-383 Student 33 Abercrombie Accommodation 23/05/2011 16/11/2012 Feb-16 Education Street, Darlington (Abercrombie St Precinct)                                                                                                                                                                                                                                                                                                                 | N                | 35,185            |
| 34 6 College Street, The Australian 14/08/2014 21/11/2014 Jan-16 Community Museum                                                                                                                                                                                                                                                                                                                                                                            | R                | No<br>increase    |
| 791-795 Botany Road, Rosebery Loom Apartments 13/06/2012 14/12/2012 Dec-15 Office, Retail                                                                                                                                                                                                                                                                                                                                                                    | l N              | 1,066             |
| 36 28-48 Wattle 1/09/2010 15/10/2010 Oct-15 Office                                                                                                                                                                                                                                                                                                                                                                                                           | Α                | 1,420             |
| 16-32 McLachlan  37 Avenue, Advanx East 7/11/2012 3/05/2013 Sep-15 Office Darlinghurst                                                                                                                                                                                                                                                                                                                                                                       | N                | 1,958             |
| 26-98 Broadway, Clare Hotel, Bloack 1/07/2011 5/04/2013 Sep-15 Retail                                                                                                                                                                                                                                                                                                                                                                                        | N                | 1,143             |
| 39 3 Archibald Divercity (Block C Avenue, Waterloo and D) 3/06/2011 16/02/2012 Jul-15 Retail                                                                                                                                                                                                                                                                                                                                                                 | N                | 2,275             |
| 40 14-28 Ultimo UTS - Dr Chau Chak Noad, Ultimo Wing Building 11/08/2009 4/03/2012 Feb-15 Education                                                                                                                                                                                                                                                                                                                                                          | N                | 15,488            |
| 7-9 Gibbons Street, Redfern  7-9 Gibbons TNT Apartments 20/03/2010 22/10/2010 Feb-15 Retail, Office                                                                                                                                                                                                                                                                                                                                                          | e N              | 2,492             |
| Thomas St UTS - Faculty of Science and Graduate School of Health Building (Building 7)  Thomas St UTS - Faculty of Science 21/02/2012 10/07/2012 Feb-15 Education                                                                                                                                                                                                                                                                                            | N                | 11,295            |
| 43 61-71 Mentmore 15/05/2014 15/07/2014 Jan-15 Industrial, Retail                                                                                                                                                                                                                                                                                                                                                                                            | С                | 5,537             |
| 23 Pelican Street, 6/03/2013 13/06/2013 Jan-15 Retail                                                                                                                                                                                                                                                                                                                                                                                                        | N                | 1,605             |

## **COMPLETED – Remaining Village Areas**

| CON         | IPLETED (cont.)                             |                                                                    |              |                |                    |                       |      |                   |
|-------------|---------------------------------------------|--------------------------------------------------------------------|--------------|----------------|--------------------|-----------------------|------|-------------------|
| Map<br>Ref. | Address                                     | Building Name/<br>Project Name                                     | DA<br>Lodged | DA<br>Approved | Completion<br>Date | Major<br>Use          | Туре | Floor<br>Area(m2) |
| 45          | 2 Defries Avenue,<br>Zetland                | East Village.<br>Buildings A, B, C<br>and D                        | 20/05/2011   | 1/12/2011      | Jan-15             | Office, Retail        | N    | 28,271            |
| 46          | 145 McEvoy<br>Street, Alexandria            | Buildings A & B                                                    | 25/11/2011   | 4/02/2013      | Dec-14             | Retail                | N    | 1,800             |
| 47          | 95 Burrows Road,<br>Alexandria              |                                                                    | 26/09/2013   | 17/12/2013     | Dec-14             | Industrial,<br>Office | N    | 3,054             |
| 48          | 56-78 Oxford<br>Street,<br>Darlinghurst     |                                                                    | 7/01/2010    | 23/06/2010     | Dec-14             | Office, Retail        | R    | 5,206             |
| 49          | 67-73 Missenden<br>Road,<br>Camperdown      | "The Professor<br>Marie Bashire<br>Centre"<br>MMHU,<br>NW Precinct | 27/08/2012   | 4/02/2013      | Nov-14             | Medical               | N    | 13,174            |
| 50          | 6A Huntley Street,<br>Alexandria            | Woolstores development                                             | 25/09/2012   | 29/07/2013     | Oct-14             | Office                | N    | 10,056            |
| 51          | 67A Bourke Road,<br>Alexandria              | Waverly Coucil<br>Depot                                            | 26/09/2012   | 13/03/2013     | Oct-14             | Community             | N    | 11,782            |
| 52          | 273 Pyrmont<br>Street, Ultimo               |                                                                    | 23/02/2010   | 16/11/2010     | Aug-14             | Office                | N    | 10,000            |
| 53          | 100-110 Euston<br>Road, Alexandria          |                                                                    | 23/08/2012   | 24/01/2013     | Jul-14             | Retail                | N    | 4,263             |
| 54          | 190-196 Bourke<br>Road, Alexandria          | Sydney Corporate<br>Park                                           | 17/12/2009   | 23/02/2010     | Jul-14             | Community             | С    | 3,057             |
| 55          | 15-73 Broadway,<br>Ultimo                   | Building 1 - Tower<br>UTS                                          | 15/03/2011   | 19/05/2011     | Jul-14             | Office                | R    | No<br>increase    |
| 56          | 2-10 Golden Grove<br>Street, Darlington     | USYD                                                               | 5/04/2012    | 17/09/2012     | Jul-14             | Office                | R    | 1,200             |
| 57          | 235-253 Jones<br>Street, Ultimo             | Building 11 FEIT                                                   | 19/01/2010   | 16/12/2011     | Jul-14             | Education             | N    | 44,000            |
| 58          | 18 Danks Street,<br>Waterloo                |                                                                    | 3/06/2010    | 16/03/2011     | Jun-14             | Office, Retail        | N    | 4,798             |
| 59          | 394-404 Victoria<br>Street,<br>Darlinghurst | Garvan St Vincents Campus Cancer Centre / Kinghorn Cancer Centre   | 3/06/2009    | 12/01/2010     | Jun-14             | Medical               | N    | 11,486            |
| 60          | 219-241 Cleveland<br>Street, Redfern        | Australia Post<br>Business Centre                                  | 14/12/2012   | 22/03/2013     | May-14             | Office                | R    | No<br>increase    |
| 61          | 40 O'Dea Avenue,<br>Waterloo                |                                                                    | 7/05/2010    | 30/07/2010     | Mar-14             | Retail                | С    | 2,320             |
| 62          | 242 Young Street,<br>Waterloo               |                                                                    | 10/08/2012   | 10/12/2012     | Mar-14             | Education             | С    | 1,688             |
| 63          | 1 Challis Street,<br>Potts Point            | Blocks B, B.1 and C<br>within St Vincent's<br>College              | 21/12/2010   | 31/03/2011     | Jan-14             | Education             | R    | No<br>increase    |

## **COMPLETED – Remaining Village Areas**

| CON         | COMPLETED (cont.)                        |                                                                         |              |                |                    |                |       |                   |  |  |  |
|-------------|------------------------------------------|-------------------------------------------------------------------------|--------------|----------------|--------------------|----------------|-------|-------------------|--|--|--|
| Map<br>Ref. | Address                                  | Building Name/<br>Project Name                                          | DA<br>Lodged | DA<br>Approved | Completion<br>Date | Major<br>Use   | Туре  | Floor<br>Area(m2) |  |  |  |
| 64          | 40 Driver Avenue,<br>Moore Park          | Sydney Cricket<br>Ground                                                | 5/12/2012    | 4/02/2013      | Jan-14             | Entertainment  | Α     | 7,300             |  |  |  |
| 65          | 43-51 Brisbane<br>Street, Surry Hills    |                                                                         | 13/12/2011   | 18/05/2012     | Dec-13             | Office         | R     | 1,373             |  |  |  |
| 66          | 10 Missenden<br>Road,<br>Camperdown      | Centre for Obesity,<br>Diabetes and<br>Cardiovascular<br>Disease - USYD | 30/11/2009   | 29/06/2010     | Dec-13             | Education      | N     | 35,110            |  |  |  |
| 67          | 10-24 Ralph<br>Street, Alexandria        | Australia Post<br>Distribution Centre                                   | 27/07/2012   | 21/12/2012     | Dec-13             | Office         | Α     | 9,820             |  |  |  |
| 68          | 26-98 Broadway,<br>Chippendale           | Block 2. AKA One<br>Central Park /Sky                                   | 18/05/2009   | 18/06/2010     | Dec-13             | Retail, Office | N     | 19,759            |  |  |  |
| 69          | 26-98 Broadway,<br>Chippendale           | Blocks 5A and 5B<br>Central Park. AKA<br>Park Lane                      | 9/03/2009    | 17/11/2010     | Dec-13             | Retail         | N     | 1,436             |  |  |  |
| 70          | 39 Burton Street,<br>Darlinghurst        |                                                                         | 9/09/2010    | 6/12/2010      | Nov-13             | Community      | R     | 912               |  |  |  |
| 71          | 61-67 O'Riordan<br>Street, Alexandria    |                                                                         | 28/12/2011   | 11/07/2011     | Oct-13             | Retail         | Α     | 14,095            |  |  |  |
| 72          | 119-143<br>Missenden Road,<br>Camperdown | Lifehouse - Cancer<br>Centre                                            | 20/12/2010   | 20/12/2010     | Sep-13             | Medical        | N     | 42,000            |  |  |  |
| 73          | 121-129 Crown<br>Street,<br>Darlinghurst |                                                                         | 21/09/2010   | 21/12/2010     | Sep-13             | Office, Retail | AC    | 1,502             |  |  |  |
| 74          | 96-148 City Road,<br>Darlington          | USYD Sports Hall                                                        | 22/12/2010   | 22/08/2011     | Aug-13             | Community      | N     | 3,751             |  |  |  |
| 75          | 46-48 Riley Street,<br>Woolloomooloo     | City Ford                                                               | 10/06/2010   | 23/06/2011     | Jul-13             | Office, Retail | С     | 10,114            |  |  |  |
|             |                                          |                                                                         |              |                |                    |                | Total | 418,830           |  |  |  |