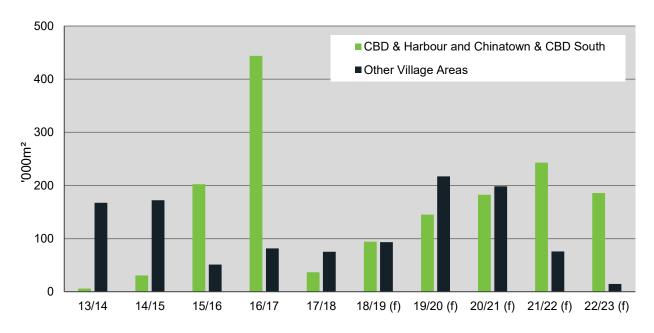

## **Commercial Floor Space Trends**

Approximately 111,923m² of commercial floor space was completed across the LGA over the past twelve months. 33% of new floor space can be attributed to the completion of new commercial projects in the two CBD village areas (CBD & Harbour and Chinatown & CBD South). The previous year this figure was 80%. These developments include two new buildings in Barangaroo South (International House Sydney & R7) and Transport House on York St adding 32,909m².

It is expected that the 2018/19 financial year will see the completion of several major commercial developments in CBD & Harbour and Chinatown & CBD South including Sixty Martin Place, 137-151 Clarence St and the York & George development.

Source: City of Sydney

For the remaining eight village areas (outside the CBD), the total completed commercial floor space over the past twelve months was 106,509m². Major developments included the new RPA Hospital Staff car park and a new data facility in Ultimo which added 19,000sqm. The next twelve months are expected to yield approximately 93,393m² of commercial floor space as developments such as Block 4N (Central Park), Green Square Town Library and Plaza and new buildings at the UTS and University of Sydney campuses are complete.