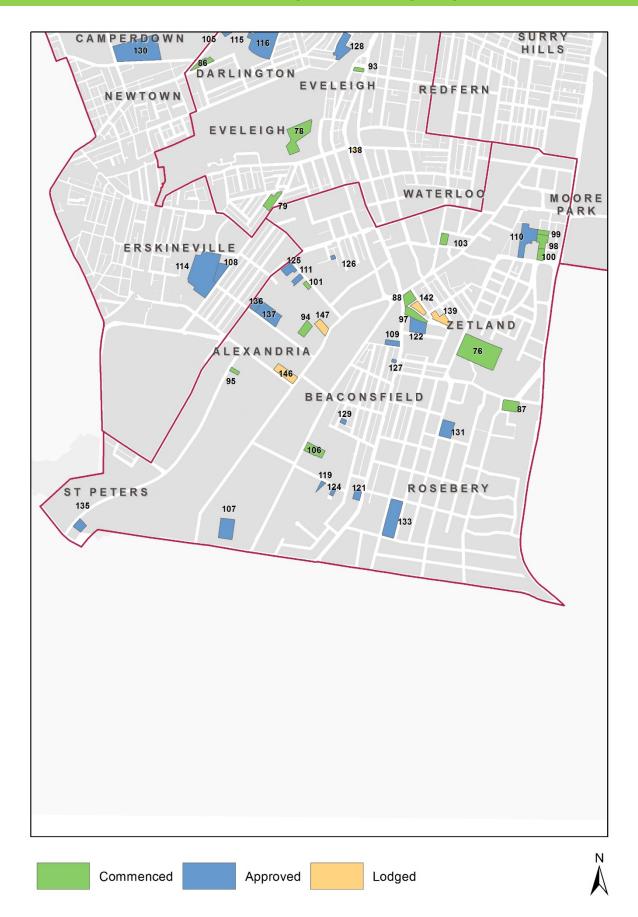

## PIPELINE (Commenced, Approved and Lodged) - Remaining Village Areas - South

## PIPELINE (Commenced, Approved and Lodged) – Remaining Village Areas - East

| CON         | MENCED                                       |                                                  |              |                |                    |                       |      |                   |
|-------------|----------------------------------------------|--------------------------------------------------|--------------|----------------|--------------------|-----------------------|------|-------------------|
| Map<br>Ref. | Address                                      | Building Name/<br>Project Name                   | DA<br>Lodged | DA<br>Approved | Completion<br>Date | Major<br>Use          | Туре | Floor<br>Area(m2) |
| 76          | 132-140 Joynton<br>Avenue, Zetland           | Gunyama Park<br>Aquatic and<br>Recreation Centre | 22/06/2016   | 11/05/2017     | Dec-21             | Community             | N    | 5,545             |
| 77          | 21-43 Harris<br>Street, Pyrmont              |                                                  | 19/10/2006   | 4/12/2017      | Apr-20             | Office                | N    | 18,337            |
| 78          | 2, 3, 5-7 Central<br>Avenue, Eveleigh        | Australian<br>Technology Park<br>(ATP)           | 29/10/2015   | 20/12/2016     | Mar-20             | Office,<br>Community  | N    | 102,450           |
| 79          | 57-77 Mitchell<br>Road, Alexandria           | Alexandria Park<br>School                        | 22/12/2016   | 31/08/2017     | Jan-20             | Education             | N    | 3,771             |
| 80          | 3 Parramatta<br>Road,<br>Camperdown          | Health Precinct,<br>USYD                         | 22/09/2016   | 11/09/2018     | Oct-19             | Education             | N    | 25,000            |
| 81          | 111-139<br>Darlinghurst Road,<br>Potts Point | Omnia (Former<br>Crest Hotel/Mecure<br>Hotel)    | 13/03/2015   | 10/09/2015     | Aug-19             | Retail                | AC   | 2,482             |
| 82          | 223-225 Liverpool<br>Street,<br>Darlinghurst | ŕ                                                | 17/06/2016   | 27/02/2017     | Aug-19             | Office                | R    | 5,009             |
| 83          | 13-31 Eveleigh<br>Street, Redfern            |                                                  | 26/08/2016   | 10/03/2017     | Aug-19             | Office,<br>Retail     | Α    | 1,637             |
| 84          | 65 Craigend<br>Street,<br>Darlinghurst       | BMW Sydney                                       | 23/06/2016   | 17/11/2016     | Jun-19             | Industrial,<br>Office | N    | 10,309            |
| 85          | 15-73 Broadway,<br>Ultimo                    | UTS Central ,<br>Building 2, Building<br>1       | 11/05/2016   | 23/09/2016     | Jun-19             | Education             | N    | 10,800            |
| 86          | 96-148 City Road,<br>Darlington              | Merewether<br>Precinct, USYD                     | 2/12/2015    | 2/11/2017      | Jun-19             | Education             | N    | 10,500            |
| 87          | 67-77 Epsom<br>Road, Rosebery                | Overland Gardens -<br>Building A                 | 11/05/2015   | 21/03/2016     | May-19             | Retail                | N    | 1,971             |
| 88          | 301-303 Botany<br>Road, Zetland              | Infinity by Crown                                | 13/11/2014   | 29/07/2015     | Jan-19             | Retail                | N    | 3,604             |
| 89          | 87 Bay Street,<br>Glebe                      | Glebe Affordable<br>Housing Project              | 2/10/2014    | 31/07/2015     | Dec-18             | Office,<br>Retail     | N    | 2,440             |
| 90          | 37-49 O'Connor<br>Street,<br>Chippendale     |                                                  | 13/02/2015   | 10/08/2015     | Dec-18             | Retail                | N    | 1,000             |
| 91          | 62-98 Broadway,<br>Chippendale               | Block 4N Central<br>Park<br>DUO                  | 2/09/2014    | 20/08/2015     | Dec-18             | Office,<br>Retail     | N    | 7,653             |
| 92          | 62-98 Broadway,<br>Chippendale               | Block 1 Central<br>Park<br>DUO                   | 18/09/2014   | 10/09/2015     | Dec-18             | Retail                | N    | 1,137             |
| 93          | 1 Lawson Square,<br>Redfern                  | TNT Apartments                                   | 14/03/2013   | 18/12/2014     | Dec-18             | Office,<br>Retail     | N    | 2,672             |
| 94          | 1B Maddox Street,<br>Alexandria              | Perry Park                                       | 19/11/2014   | 28/07/2015     | Dec-18             | Community             | N    | 6,738             |
| 95          | 90 Burrows Road,<br>Alexandria               |                                                  | 22/12/2014   | 23/04/2015     | Nov-18             | Industrial            | N    | 2,103             |
| 96          | 3 Parramatta<br>Road,<br>Camperdown          | F07 LEES 1<br>Building, USYD                     | 28/05/2015   | 22/12/2016     | Nov-18             | Education             | R    | No<br>increase    |
| 97          | 301-303 Botany<br>Road, Zetland              | Green Square<br>Town Library and<br>Plaza        | 22/07/2014   | 23/02/2015     | Oct-18             | Community             | N    | 2,461             |
| 98          | 52 O'Dea Avenue,<br>Waterloo                 | Emblem Waterloo<br>Building A                    | 21/05/2015   | 25/02/2016     | Oct-18             | Office                | N    | 1,074             |

| COMMENCED (cont.) |                                             |                                                        |              |                |                    |                   |       |                   |
|-------------------|---------------------------------------------|--------------------------------------------------------|--------------|----------------|--------------------|-------------------|-------|-------------------|
| Map<br>Ref.       | Address                                     | Building Name/<br>Project Name                         | DA<br>Lodged | DA<br>Approved | Completion<br>Date | Major<br>Use      | Туре  | Floor<br>Area(m2) |
| 99                | 52 O'Dea Avenue,<br>Waterloo                | Emblem Waterloo<br>Building C                          | 21/05/2015   | 25/02/2016     | Oct-18             | Office            | N     | 329               |
| 100               | 52 O'Dea Avenue,<br>Waterloo                | Emblem Waterloo<br>Building B                          | 21/05/2015   | 25/02/2016     | Oct-18             | Office            | N     | 979               |
| 101               | 15 Bowden Street,<br>Alexandria             |                                                        | 8/07/2015    | 23/11/2015     | Sep-18             | Office,<br>Retail | N     | 2,819             |
| 102               | 394-404 Victoria<br>Street,<br>Darlinghurst | St Vincents Private<br>Hospital - East<br>Wing         | 19/12/2014   | 17/09/2015     | Aug-18             | Medical           | N     | 7,813             |
| 103               | 830-838 Elizabeth<br>Street, Waterloo       | Iconic Waterloo<br>formerly CHUBB<br>heritage building | 9/04/2015    | 11/12/2015     | Aug-18             | Retail            | N     | 1,241             |
| 104               | 3 Parramatta<br>Road,<br>Camperdown         | FASS Building, Life<br>Sciences Precinct,<br>USYD      | 18/06/2015   | 16/12/2016     | Jul-18             | Education         | N     | 7,118             |
| 105               | 3 Parramatta<br>Road,<br>Camperdown         | Administration<br>Building USYD<br>F23                 | 28/05/2015   | 22/12/2016     | Jul-18             | Education         | N     | 8,632             |
| 106               | 60 O'Riordan<br>Street, Alexandria          |                                                        | 27/04/2017   | 28/08/2017     | Jul-18             | Office            | R     | No<br>increase    |
|                   |                                             |                                                        |              |                |                    |                   | Total | 257,624           |