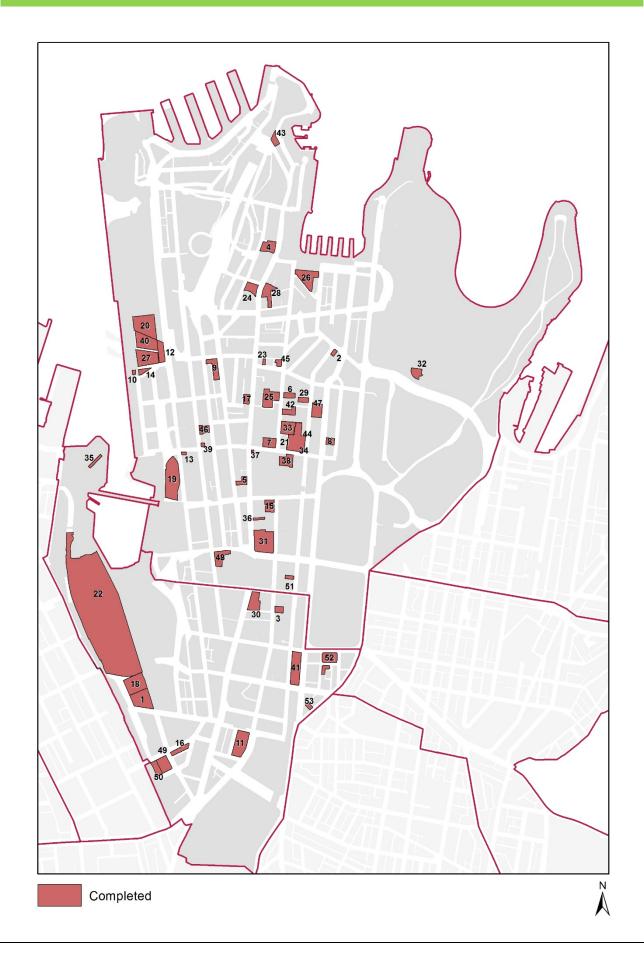

## COMPLETED - CBD & Harbour and Chinatown & CBD South

## **COMPLETED – CBD & Harbour and Chinatown & CBD South**

| CON         | MPLETED (July 2                     | 013 to June 2018)                                                        |              |                |                     |                |      |                       |
|-------------|-------------------------------------|--------------------------------------------------------------------------|--------------|----------------|---------------------|----------------|------|-----------------------|
| Map<br>Ref. | Address                             | Building Name/<br>Project Name                                           | DA<br>Lodged | DA<br>Approved | Completio<br>n Date | Major<br>Use   | Туре | Floor<br>Area<br>(m2) |
| 1           | 2-58 Hay Street,<br>Haymarket       | "St Leon", "Darling<br>One" & "With House",<br>Darling Square            | 20/06/2013   | 21/05/2014     | Jun-18              | Retail         | N    | 1,805                 |
| 2           | 21 Bent Street,<br>Sydney           |                                                                          | 21/11/2008   | 16/03/2009     | May-18              | Office         | R    | 267                   |
| 3           | 308 Pitt Street,<br>Sydney          | Marriott Hotel                                                           | 28/06/2013   | 5/09/2013      | May-18              | Office         | R    | No<br>increase        |
| 4           | 145-155 George<br>Street, The Rocks | DFS Galleria                                                             | 18/11/2014   | 23/03/2015     | Apr-18              | Retail         | R    | No<br>increase        |
| 5           | 399-411 George<br>Street, Sydney    |                                                                          | 14/01/2016   | 9/05/2016      | Feb-18              | Office         | R    | No<br>increase        |
| 6           | 80-82A Pitt Street,<br>Sydney       | Bryant House                                                             | 14/08/2015   | 10/12/2015     | Feb-18              | Office         | R    | No<br>increase        |
| 7           | 173-179 Pitt Street,<br>Sydney      |                                                                          | 31/01/2017   | 1/08/2017      | Feb-18              | Retail         | R    | No<br>increase        |
| 8           | 165 Phillip Street,<br>Sydney       |                                                                          | 4/03/2015    | 16/07/2015     | Feb-18              | Office         | R    | No<br>increase        |
| 9           | 11-17 York Street,<br>Sydney        | Transport House                                                          | 21/04/2016   | 22/07/2016     | Jan-18              | Office         | R    | 22,960                |
| 10          | 29-51 Hickson<br>Road, Barangaroo   | Barangaroo House,                                                        | 13/06/2014   | 25/08/2016     | Dec-17              | Retail         | N    | 804                   |
| 11          | 477 Pitt Street,<br>Haymarket       |                                                                          | 25/11/2015   | 2/05/2016      | Nov-17              | Office         | R    | No<br>increase        |
| 12          | 29-51 Hickson<br>Road, Barangaroo   | International House<br>Sydney, Barangaroo<br>South                       | 28/03/2014   | 25/06/2015     | Oct-17              | Office, Retail | N    | 8,021                 |
| 13          | 138 Sussex Street,<br>Sydney        |                                                                          | 27/05/2016   |                | Aug-17              | Retail         | С    | 805                   |
| 14          | 29-51 Hickson<br>Road, Barangaroo   | 400 Barangaroo, R7<br>Barangaroo                                         | 15/08/2014   | 11/08/2015     | Aug-17              | Retail         | N    | 1,928                 |
| 15          | 55 Market Street,<br>Sydney         | City Centre                                                              | 20/11/2015   | 5/07/2016      | Aug-17              | Retail         | R    | no<br>increase        |
| 16          | 35-39 Ultimo Road,<br>Haymarket     | Aarons Hotel<br>The Ultimo                                               | 8/10/2008    | 16/03/2009     | Jun-17              | Retail         | R    | 2,187                 |
| 17          | 331-333 George<br>Street, Sydney    |                                                                          | 14/05/2012   | 6/12/2012      | Jun-17              | Office, Retail | N    | 15,809                |
| 18          | 60 Hay Street,<br>Haymarket         | "The Haymarket",<br>Darling Square                                       | 20/06/2013   | 7/05/2014      | Jun-17              | Office, Retail | N    | 44,010                |
| 19          | 121-185 Sussex<br>Street, Sydney    | Four Points by<br>Sheraton Hotel (soon<br>to be Hyatt Regency<br>Sydney) | 18/10/2011   | 5/08/2013      | Mar-17              | Office         | N    | 5,775                 |
| 20          | 29-51 Hickson<br>Road, Barangaroo   | C3 Barangaroo<br>IT1                                                     | 24/11/2011   | 24/04/2012     | Dec-16              | Office, Retail | N    | 117,450               |
| 21          | 19-29 Martin Place,<br>Sydney       | MLC Centre                                                               | 22/07/2011   | 3/11/2011      | Dec-16              | Office         | R    | No<br>increase        |
| 22          | 2-58 Hay Street,<br>Haymarket       | Convention, Exhibition and Entertainment Centre                          | 12/04/2013   | 22/08/2013     | Dec-16              | Entertainment  | N    | 165,000               |
| 23          | 10-14 Hunter<br>Street, Sydney      | Former NSW Sports Club building                                          | 21/08/2014   | 12/01/2015     | Dec-16              | Office, Retail | С    | 1,502                 |
| 24          | 205-227 George<br>Street, The Rocks | Grosvenor Place                                                          | 17/09/2014   | 17/11/2014     | Dec-16              | Office, Retail | R    | No<br>increase        |

## **COMPLETED - CBD & Harbour and Chinatown and CBD South**

| CON         | IPLETED (cont.)                         |                                                               |              |                |                     |                |      |                       |
|-------------|-----------------------------------------|---------------------------------------------------------------|--------------|----------------|---------------------|----------------|------|-----------------------|
| Map<br>Ref. | Address                                 | Building Name/<br>Project Name                                | DA<br>Lodged | DA<br>Approved | Completio<br>n Date | Major<br>Use   | Туре | Floor<br>Area(m2<br>) |
| 25          | 123 Pitt Street,<br>Sydney              |                                                               | 22/12/2015   | 11/02/2016     | Dec-16              | Education      | С    | No<br>increase        |
| 26          | 1 Macquarie Place,<br>Sydney            | The Gateway                                                   | 4/11/2014    | 2/07/2015      | Sep-16              | Retail         | R    | 1,883                 |
| 27          | 29-51 Hickson<br>Road, Barangaroo       | C5 Barangaroo<br>IT3                                          | 14/03/2012   | 24/04/2012     | Aug-16              | Office, Retail | N    | 90,266                |
| 28          | 200 George Street,<br>Sydney            | 200 George Street                                             | 13/06/2012   | 6/12/2012      | Jun-16              | Office         | N    | 43,270                |
| 29          | 15 Castlereagh<br>Street, Sydney        |                                                               | 17/05/2013   | 3/09/2013      | Jun-16              | Office         | R    | 11,566                |
| 30          | 580 George Street,<br>Sydney            | HSBC Centre                                                   | 1/11/2012    | 10/10/2013     | Jun-16              | Office         | R    | No<br>increase        |
| 31          | 275 Pitt Street,<br>Sydney              | Galeries Victoria                                             | 26/09/2013   | 10/02/2014     | Jun-16              | Retail         | R    | 393                   |
| 32          | 4 Mrs Macquaries<br>Chair Road, Sydney  | The Calyx - Sydney<br>Tropical Centre                         | 21/11/2014   | 7/04/2015      | Jun-16              | Community      | N    | No<br>increase        |
| 33          | 108-120 Pitt Street,<br>Sydney          | "Money Box'<br>Commonwealth Bank<br>Building                  | 30/08/2009   | 14/10/2010     | May-16              | Office         | Α    | 38,993                |
| 34          | 19-29 Martin Place,<br>Sydney           | MLC Centre                                                    | 28/01/2014   | 13/06/2014     | Dec-15              | Retail, Office | R    | No<br>increase        |
| 35          | 2 Murray Street,<br>Sydney              | Australian National<br>Maritime Museum -<br>Warships Pavilion | 17/12/2013   | 12/05/2014     | Nov-15              | Community      | R    | No<br>increase        |
| 36          | 478-480 George<br>Street, Sydney        |                                                               | 24/11/2011   | 14/05/2012     | Oct-15              | Office         | N    | 6,349                 |
| 37          | 396 George Street,<br>Sydney            |                                                               | 31/01/2014   | 14/04/2014     | Oct-15              | Office         | R    | No<br>increase        |
| 38          | 135 King Street,<br>Sydney              | Glasshouse                                                    | 12/09/2014   | 12/01/2015     | Oct-15              | Office, Retail | R    | No<br>increase        |
| 39          | 306 Kent Street,<br>Sydney              | Red Rock House AKA<br>40 King St                              | 25/01/2010   | 16/08/2010     | Jul-15              | Office, Retail | R    | 2,056                 |
| 40          | 200 Barangaroo<br>Avenue,<br>Barangaroo | C4 Barangaroo<br>IT2                                          | 10/11/2010   | 3/03/2011      | Jul-15              | Office, Retail | N    | 96,813                |
| 41          | 86-90 Goulburn<br>Street, Sydney        | Downing Centre and<br>John Maddison Tower                     | 22/12/2011   | 25/07/2012     | Jul-15              | Community      | R    | No<br>increase        |
| 42          | 18-30A Martin<br>Place, Sydney          |                                                               | 29/06/2012   | 6/12/2012      | Jul-15              | Retail         | R    | 3,000                 |
| 43          | 36-64 George<br>Street, The Rocks       | Arts Exchange Building                                        | 19/08/2013   | 18/10/2013     | Jul-15              | Office         | R    | No<br>increase        |
| 44          | 19-29 Martin Place,<br>Sydney           | MLC Centre                                                    | 18/11/2013   | 12/03/2013     | May-15              | Office         | R    | No<br>increase        |
| 45          | 34-36 Hunter<br>Street, Sydney          |                                                               | 14/04/2010   | 2/06/2010      | Jan-15              | Office         | R    | No<br>increase        |
| 46          | 153-159 Clarence<br>Street, Sydney      | Red Cross House                                               | 22/12/2011   | 25/06/2012     | Nov-14              | Office         | R    | 3,110                 |
| 47          | 48-50 Martin Place,<br>Sydney           | CBA Building                                                  | 18/05/2011   | 18/08/2011     | Nov-14              | Office         | R    | 1,490                 |
| 48          | 456 Kent Street,<br>Sydney              | Town Hall House                                               | 6/08/2012    | 19/09/2012     | Sep-14              | Office         | R    | No<br>increase        |

## **COMPLETED - CBD & Harbour and Chinatown and CBD South**

| CON         | MPLETED (cont.)                     |                                   |              |                |                     |              |      |                       |
|-------------|-------------------------------------|-----------------------------------|--------------|----------------|---------------------|--------------|------|-----------------------|
| Map<br>Ref. | Address                             | Building Name/<br>Project Name    | DA<br>Lodged | DA<br>Approved | Completio<br>n Date | Major<br>Use | Туре | Floor<br>Area(m2<br>) |
| 49          | 61-79 Quay Street,<br>Haymarket     | The Quay                          | 23/06/2010   | 24/01/2011     | Sep-14              | Retail       | N    | 8,273                 |
| 50          | 31 Ultimo Road,<br>Haymarket        |                                   | 3/11/2011    | 29/03/2012     | Jul-14              | Office       | N    | 17,826                |
| 51          | 201 Castlereagh<br>Street, Sydney   | Scientology House                 | 17/11/2008   | 1/06/2009      | Mar-14              | Community    | Α    | 3,804                 |
| 52          | 169-183 Liverpool<br>Street, Sydney |                                   | 13/12/2012   | 16/08/2013     | Dec-13              | Office       | R    | No<br>increase        |
| 53          | 61-65 Wentworth<br>Avenue, Sydney   | Zara Tower Serviced<br>Apartments | 28/06/2012   | 9/10/2012      | Jul-13              | Office       | Α    | 2,043                 |
|             |                                     |                                   |              |                |                     | Total        |      | 719,458               |