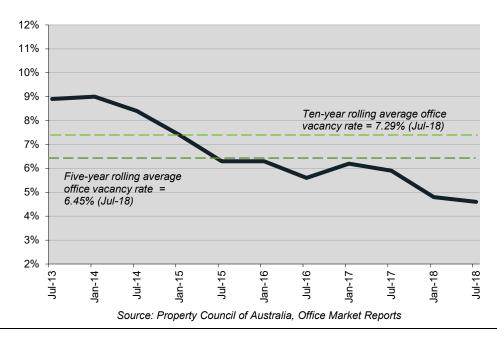

Net Absorption Rate Jul-13 to Jul-18 Sydney CBD

Source: Property Council of Australia, Office Market Reports

The office vacancy rate for the Sydney CBD decreased over the same 12 month period, from 5.9% in July 2017 to 4.6% in July 2018 (*Property Council of Australia*). The five-year rolling average vacancy rate decreased to 6.45%. The ten-year rolling average increased to 7.29%.

Office Vacancy Rates Jul-13 to Jul-18
Sydney CBD