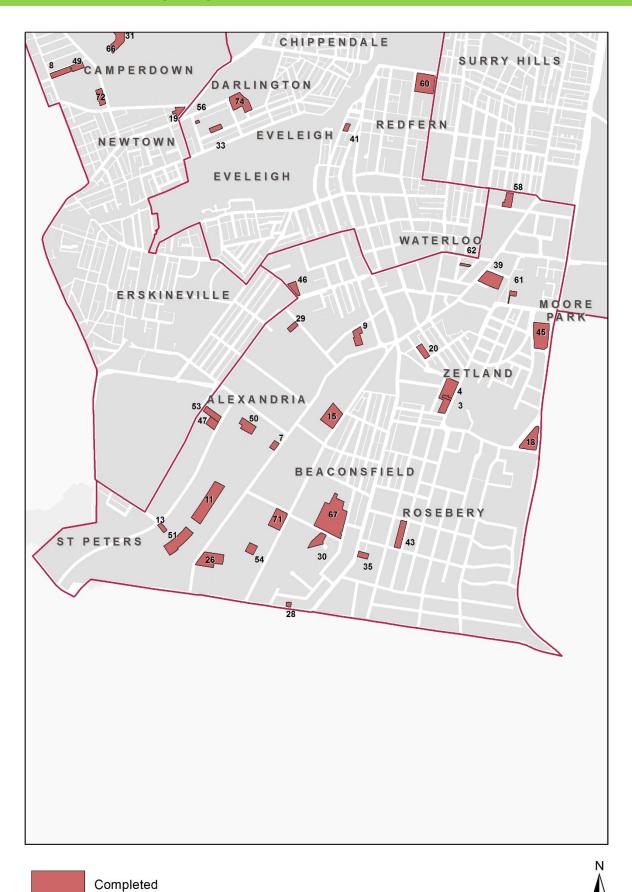

## **COMPLETED – Remaining Village Areas - South**

# **COMPLETED - Remaining Village Areas**

| CON         | COMPLETED (July 2013 to June 2018)         |                                                                                                           |              |                |                    |                       |      |                   |  |  |  |
|-------------|--------------------------------------------|-----------------------------------------------------------------------------------------------------------|--------------|----------------|--------------------|-----------------------|------|-------------------|--|--|--|
| Map<br>Ref. | Address                                    | Building Name/<br>Project Name                                                                            | DA<br>Lodged | DA<br>Approved | Completion<br>Date | Major<br>Use          | Туре | Floor<br>Area(m2) |  |  |  |
| 1           | 60 Union Street,<br>Pyrmont                |                                                                                                           | 30/06/2017   |                | Jun-18             | Office                | R    | No<br>increase    |  |  |  |
| 2           | 2-8 Little Queen<br>Street,<br>Chippendale |                                                                                                           | 1/07/2010    | 24/09/2010     | Jun-18             | Office                | С    | 1,384             |  |  |  |
| 3           | 3 Joynton Avenue,<br>Zetland               | Green Instrastructure Centre (Former Royal South Sydney Hospital Administration Building)                 | 1/06/2012    | 15/10/2012     | Jun-18             | Community             | R    | No<br>increase    |  |  |  |
| 4           | 3 Joynton Avenue,<br>Zetland               | Future Matron Ruby<br>Park (Former South<br>Sydney Hospital<br>Cahill Building and<br>Pathology Building) | 3/11/2014    | 27/04/2015     | Jun-18             | Community             | С    | 1,196             |  |  |  |
| 5           | 66-78 Albion<br>Street, Surry Hills        |                                                                                                           | 14/09/2015   | 3/02/2016      | Jun-18             | Community             | R    | No<br>increase    |  |  |  |
| 6           | 28 Broadway,<br>Chippendale                | One Central Park                                                                                          | 19/08/2016   | 5/12/2016      | May-18             | Entertainment         | С    | No<br>increase    |  |  |  |
| 7           | 41-45 Bourke<br>Road, Alexandria           | Building 12                                                                                               | 9/05/2016    | 24/08/2016     | May-18             | Office                | Α    | 1,469             |  |  |  |
| 8           | 67-81 Missenden<br>Road,<br>Camperdown     | RPA Staff Carpark                                                                                         | 29/03/2016   | 6/04/2017      | Apr-18             | Carpark               | N    |                   |  |  |  |
| 9           | 12-20 Mandible<br>Street, Alexandria       |                                                                                                           | 14/11/2014   | 27/05/2015     | Mar-18             | Office                | N    | 7,616             |  |  |  |
| 10          | 100 Harris Street,<br>Pyrmont              | The Schute Bell<br>Badgery and Lumby<br>Woolstore                                                         | 2/03/2017    |                | Feb-18             | Carpark,<br>Office    | Α    | 7,560             |  |  |  |
| 11          | 67C Bourke Road,<br>Alexandria             | Alexandria Depot                                                                                          | 15/02/2015   | 4/06/2016      | Feb-18             | Industrial,<br>Office | Α    | 9,962             |  |  |  |
| 12          | 273 Pyrmont<br>Street, Ultimo              |                                                                                                           | 23/02/2010   | 1/12/2010      | Dec-17             | Office                | N    | 19,000            |  |  |  |
| 13          | 34A Burrows<br>Road, Alexandria            |                                                                                                           | 17/09/2014   | 27/04/2015     | Dec-17             | Office                | N    | 1,915             |  |  |  |
| 14          | 119-127 Kippax<br>Street, Surry Hills      |                                                                                                           | 30/09/2014   | 18/05/2015     | Nov-17             | Office, Retail        | С    | 1,151             |  |  |  |
| 15          | 23 O'Riordan<br>Street, Alexandria         |                                                                                                           | 31/12/2013   | 9/07/2014      | Oct-17             | Industrial,<br>Office | N    | 14,640            |  |  |  |
| 16          | 87 Bay Street,<br>Glebe                    | Glebe Affordable<br>Housing Project                                                                       | 2/10/2014    | 31/07/2015     | Sep-17             | Office, Retail        | N    | 4,720             |  |  |  |
| 17          | 87 Bay Street,<br>Glebe                    | Glebe Affordable<br>Housing Project                                                                       | 2/10/2014    | 31/07/2015     | Sep-17             | Office, Retail        | N    | 4,720             |  |  |  |
| 18          | 5 Link Road,<br>Zetland                    | Paragon                                                                                                   | 17/12/2012   | 10/02/2014     | Jun-17             | Retail, Office        | N    | 4,407             |  |  |  |
| 19          | 1 King Street,<br>Newtown                  | Moore Theological<br>College                                                                              | 25/11/2009   | 27/11/2010     | Feb-17             | Education             | N    | 10,438            |  |  |  |
| 20          | 355 Botany Road,<br>Zetland                | Ebsworth                                                                                                  | 19/09/2013   | 24/04/2014     | Feb-17             | Retail                | N    | 2,315             |  |  |  |
| 21          | 1-15 Foveaux<br>Street, Surry Hills        | Australian Insitute of Music                                                                              | 16/10/2014   | 30/03/2015     | Feb-17             | Education             | N    | 1,111             |  |  |  |
| 22          | 100 Harris Street,<br>Pyrmont              | The Schute Bell<br>Badgery and Lumby<br>Woolstore                                                         | 19/08/2015   | 26/11/2015     | Jan-17             | Office, Retail        | R    | no<br>increase    |  |  |  |

# **COMPLETED - Remaining Village Areas**

| Map Ref.AddressBuilding Name/ Project NameDA LodgedDA ApprovedCompletion DateMajor Use2331 Nicholson Street, Woolloomooloo 82 ParramattaJuanita Nielson community centre27/06/201323/10/2013Nov-16Community24Road, CamperdownStiletto's21/04/201118/06/2012Sep-16Entertainment2510 Maxwell Road, Former Rozelle28/06/20137/04/2014Sep-16Retail                                                                                                               | Type<br>R<br>t A | Floor<br>Area(m2) |
|--------------------------------------------------------------------------------------------------------------------------------------------------------------------------------------------------------------------------------------------------------------------------------------------------------------------------------------------------------------------------------------------------------------------------------------------------------------|------------------|-------------------|
| 23         Street, Woolloomooloo 82 Parramatta         Juanita Nielson community centre         27/06/2013         23/10/2013         Nov-16         Community Community Community Centre           24         Road, Camperdown         Stiletto's         21/04/2011         18/06/2012         Sep-16         Entertainment Centre           25         10 Maxwell Road, Former Rozelle         28/06/2013         7/04/2014         Sep-16         Retail |                  | 637               |
| 24         Road, Camperdown         Stiletto's         21/04/2011         18/06/2012         Sep-16         Entertainment           25         10 Maxwell Road, Former Rozelle         28/06/2013         7/04/2014         Sep-16         Retail                                                                                                                                                                                                            | t A              |                   |
| 25 10 Maxwell Road, Former Rozelle 28/06/2013 7/04/2014 Sep-16 Retail                                                                                                                                                                                                                                                                                                                                                                                        |                  | 3,846             |
| Forest Lodge Fram Sneds .                                                                                                                                                                                                                                                                                                                                                                                                                                    | R                | 7,500             |
| 506-518  26 Gardeners Road, Equinix 3/04/2014 2/07/2014 Aug-16 Industrial Alexandria                                                                                                                                                                                                                                                                                                                                                                         | N                | 31,840            |
| 27 1-21 Bay Street, Glebe Gross Street Building, Broadway 15/12/2014 29/06/2015 Aug-16 Retail shopping centre                                                                                                                                                                                                                                                                                                                                                | С                | 4,004             |
| 460-462 28 Gardeners Road, Alexandria  Porsche Centre 30/10/2014 30/03/2015 Aug-16 Retail                                                                                                                                                                                                                                                                                                                                                                    | N                | 1,889             |
| 9-15 Bowden Apparel Group 22/06/2015 18/12/2015 Aug-16 Office  Street, Alexandria (APG) head offices                                                                                                                                                                                                                                                                                                                                                         | Α                | 5,222             |
| 30 15-21 Doody<br>Street, Alexandria 6/08/2012 26/02/2013 Jul-16 Industrial                                                                                                                                                                                                                                                                                                                                                                                  | N                | 8,187             |
| 3 Parramatta 31 Road, Oval 2 Grandstand 10/09/2014 23/12/2014 May-16 Community Camperdown                                                                                                                                                                                                                                                                                                                                                                    | N                | 5,000             |
| 32 26-98 Broadway, Block 6 and 7 4/12/2012 4/07/2013 Mar-16 Retail                                                                                                                                                                                                                                                                                                                                                                                           | N                | 3,100             |
| Abercrombie 357-383 Student 33 Abercrombie Accommodation 23/05/2011 16/11/2012 Feb-16 Education Street, Darlington (Abercrombie St Precinct)                                                                                                                                                                                                                                                                                                                 | N                | 35,185            |
| 34 6 College Street, The Australian 14/08/2014 21/11/2014 Jan-16 Community Museum                                                                                                                                                                                                                                                                                                                                                                            | R                | No<br>increase    |
| 791-795 Botany Road, Rosebery Loom Apartments 13/06/2012 14/12/2012 Dec-15 Office, Retail                                                                                                                                                                                                                                                                                                                                                                    | l N              | 1,066             |
| 36 28-48 Wattle 1/09/2010 15/10/2010 Oct-15 Office                                                                                                                                                                                                                                                                                                                                                                                                           | Α                | 1,420             |
| 16-32 McLachlan  37 Avenue, Advanx East 7/11/2012 3/05/2013 Sep-15 Office Darlinghurst                                                                                                                                                                                                                                                                                                                                                                       | N                | 1,958             |
| 26-98 Broadway, Clare Hotel, Bloack 1/07/2011 5/04/2013 Sep-15 Retail                                                                                                                                                                                                                                                                                                                                                                                        | N                | 1,143             |
| 39 3 Archibald Divercity (Block C Avenue, Waterloo and D) 3/06/2011 16/02/2012 Jul-15 Retail                                                                                                                                                                                                                                                                                                                                                                 | N                | 2,275             |
| 40 14-28 Ultimo UTS - Dr Chau Chak Noad, Ultimo Wing Building 11/08/2009 4/03/2012 Feb-15 Education                                                                                                                                                                                                                                                                                                                                                          | N                | 15,488            |
| 7-9 Gibbons Street, Redfern  7-9 Gibbons TNT Apartments 20/03/2010 22/10/2010 Feb-15 Retail, Office                                                                                                                                                                                                                                                                                                                                                          | e N              | 2,492             |
| Thomas St UTS - Faculty of Science and Graduate School of Health Building (Building 7)  Thomas St UTS - Faculty of Science 21/02/2012 10/07/2012 Feb-15 Education                                                                                                                                                                                                                                                                                            | N                | 11,295            |
| 43 61-71 Mentmore 15/05/2014 15/07/2014 Jan-15 Industrial, Retail                                                                                                                                                                                                                                                                                                                                                                                            | С                | 5,537             |
| 23 Pelican Street, 6/03/2013 13/06/2013 Jan-15 Retail                                                                                                                                                                                                                                                                                                                                                                                                        | N                | 1,605             |

## **COMPLETED – Remaining Village Areas**

| CON         | IPLETED (cont.)                             |                                                                    |              |                |                    |                       |      |                   |
|-------------|---------------------------------------------|--------------------------------------------------------------------|--------------|----------------|--------------------|-----------------------|------|-------------------|
| Map<br>Ref. | Address                                     | Building Name/<br>Project Name                                     | DA<br>Lodged | DA<br>Approved | Completion<br>Date | Major<br>Use          | Туре | Floor<br>Area(m2) |
| 45          | 2 Defries Avenue,<br>Zetland                | East Village.<br>Buildings A, B, C<br>and D                        | 20/05/2011   | 1/12/2011      | Jan-15             | Office, Retail        | N    | 28,271            |
| 46          | 145 McEvoy<br>Street, Alexandria            | Buildings A & B                                                    | 25/11/2011   | 4/02/2013      | Dec-14             | Retail                | N    | 1,800             |
| 47          | 95 Burrows Road,<br>Alexandria              |                                                                    | 26/09/2013   | 17/12/2013     | Dec-14             | Industrial,<br>Office | N    | 3,054             |
| 48          | 56-78 Oxford<br>Street,<br>Darlinghurst     |                                                                    | 7/01/2010    | 23/06/2010     | Dec-14             | Office, Retail        | R    | 5,206             |
| 49          | 67-73 Missenden<br>Road,<br>Camperdown      | "The Professor<br>Marie Bashire<br>Centre"<br>MMHU,<br>NW Precinct | 27/08/2012   | 4/02/2013      | Nov-14             | Medical               | N    | 13,174            |
| 50          | 6A Huntley Street,<br>Alexandria            | Woolstores development                                             | 25/09/2012   | 29/07/2013     | Oct-14             | Office                | N    | 10,056            |
| 51          | 67A Bourke Road,<br>Alexandria              | Waverly Coucil<br>Depot                                            | 26/09/2012   | 13/03/2013     | Oct-14             | Community             | N    | 11,782            |
| 52          | 273 Pyrmont<br>Street, Ultimo               |                                                                    | 23/02/2010   | 16/11/2010     | Aug-14             | Office                | N    | 10,000            |
| 53          | 100-110 Euston<br>Road, Alexandria          |                                                                    | 23/08/2012   | 24/01/2013     | Jul-14             | Retail                | N    | 4,263             |
| 54          | 190-196 Bourke<br>Road, Alexandria          | Sydney Corporate<br>Park                                           | 17/12/2009   | 23/02/2010     | Jul-14             | Community             | С    | 3,057             |
| 55          | 15-73 Broadway,<br>Ultimo                   | Building 1 - Tower<br>UTS                                          | 15/03/2011   | 19/05/2011     | Jul-14             | Office                | R    | No<br>increase    |
| 56          | 2-10 Golden Grove<br>Street, Darlington     | USYD                                                               | 5/04/2012    | 17/09/2012     | Jul-14             | Office                | R    | 1,200             |
| 57          | 235-253 Jones<br>Street, Ultimo             | Building 11 FEIT                                                   | 19/01/2010   | 16/12/2011     | Jul-14             | Education             | N    | 44,000            |
| 58          | 18 Danks Street,<br>Waterloo                |                                                                    | 3/06/2010    | 16/03/2011     | Jun-14             | Office, Retail        | N    | 4,798             |
| 59          | 394-404 Victoria<br>Street,<br>Darlinghurst | Garvan St Vincents Campus Cancer Centre / Kinghorn Cancer Centre   | 3/06/2009    | 12/01/2010     | Jun-14             | Medical               | N    | 11,486            |
| 60          | 219-241 Cleveland<br>Street, Redfern        | Australia Post<br>Business Centre                                  | 14/12/2012   | 22/03/2013     | May-14             | Office                | R    | No<br>increase    |
| 61          | 40 O'Dea Avenue,<br>Waterloo                |                                                                    | 7/05/2010    | 30/07/2010     | Mar-14             | Retail                | С    | 2,320             |
| 62          | 242 Young Street,<br>Waterloo               |                                                                    | 10/08/2012   | 10/12/2012     | Mar-14             | Education             | С    | 1,688             |
| 63          | 1 Challis Street,<br>Potts Point            | Blocks B, B.1 and C<br>within St Vincent's<br>College              | 21/12/2010   | 31/03/2011     | Jan-14             | Education             | R    | No<br>increase    |

## **COMPLETED – Remaining Village Areas**

| CON         | COMPLETED (cont.)                        |                                                                         |              |                |                    |                |       |                   |  |  |  |
|-------------|------------------------------------------|-------------------------------------------------------------------------|--------------|----------------|--------------------|----------------|-------|-------------------|--|--|--|
| Map<br>Ref. | Address                                  | Building Name/<br>Project Name                                          | DA<br>Lodged | DA<br>Approved | Completion<br>Date | Major<br>Use   | Туре  | Floor<br>Area(m2) |  |  |  |
| 64          | 40 Driver Avenue,<br>Moore Park          | Sydney Cricket<br>Ground                                                | 5/12/2012    | 4/02/2013      | Jan-14             | Entertainment  | Α     | 7,300             |  |  |  |
| 65          | 43-51 Brisbane<br>Street, Surry Hills    |                                                                         | 13/12/2011   | 18/05/2012     | Dec-13             | Office         | R     | 1,373             |  |  |  |
| 66          | 10 Missenden<br>Road,<br>Camperdown      | Centre for Obesity,<br>Diabetes and<br>Cardiovascular<br>Disease - USYD | 30/11/2009   | 29/06/2010     | Dec-13             | Education      | N     | 35,110            |  |  |  |
| 67          | 10-24 Ralph<br>Street, Alexandria        | Australia Post<br>Distribution Centre                                   | 27/07/2012   | 21/12/2012     | Dec-13             | Office         | Α     | 9,820             |  |  |  |
| 68          | 26-98 Broadway,<br>Chippendale           | Block 2. AKA One<br>Central Park /Sky                                   | 18/05/2009   | 18/06/2010     | Dec-13             | Retail, Office | N     | 19,759            |  |  |  |
| 69          | 26-98 Broadway,<br>Chippendale           | Blocks 5A and 5B<br>Central Park. AKA<br>Park Lane                      | 9/03/2009    | 17/11/2010     | Dec-13             | Retail         | N     | 1,436             |  |  |  |
| 70          | 39 Burton Street,<br>Darlinghurst        |                                                                         | 9/09/2010    | 6/12/2010      | Nov-13             | Community      | R     | 912               |  |  |  |
| 71          | 61-67 O'Riordan<br>Street, Alexandria    |                                                                         | 28/12/2011   | 11/07/2011     | Oct-13             | Retail         | Α     | 14,095            |  |  |  |
| 72          | 119-143<br>Missenden Road,<br>Camperdown | Lifehouse - Cancer<br>Centre                                            | 20/12/2010   | 20/12/2010     | Sep-13             | Medical        | N     | 42,000            |  |  |  |
| 73          | 121-129 Crown<br>Street,<br>Darlinghurst |                                                                         | 21/09/2010   | 21/12/2010     | Sep-13             | Office, Retail | AC    | 1,502             |  |  |  |
| 74          | 96-148 City Road,<br>Darlington          | USYD Sports Hall                                                        | 22/12/2010   | 22/08/2011     | Aug-13             | Community      | N     | 3,751             |  |  |  |
| 75          | 46-48 Riley Street,<br>Woolloomooloo     | City Ford                                                               | 10/06/2010   | 23/06/2011     | Jul-13             | Office, Retail | С     | 10,114            |  |  |  |
|             |                                          |                                                                         |              |                |                    |                | Total | 418,830           |  |  |  |