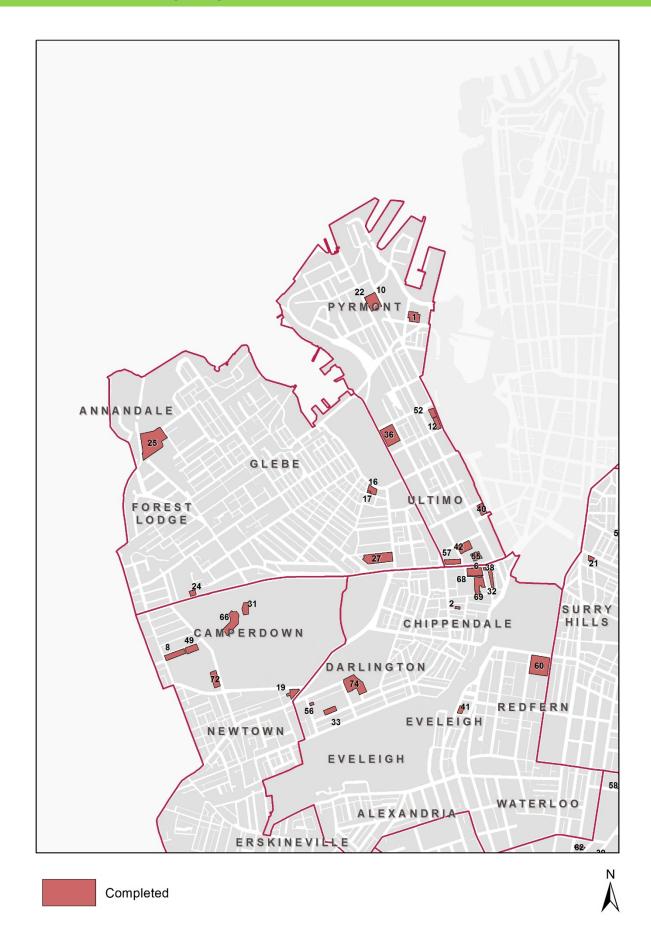

## **COMPLETED – Remaining Village Areas - South**

## **COMPLETED – Remaining Village Areas - East**

# **COMPLETED - Remaining Village Areas**

| CON         | COMPLETED (July 2013 to June 2018)         |                                                                                                           |              |                |                    |                       |      |                   |  |  |  |
|-------------|--------------------------------------------|-----------------------------------------------------------------------------------------------------------|--------------|----------------|--------------------|-----------------------|------|-------------------|--|--|--|
| Map<br>Ref. | Address                                    | Building Name/<br>Project Name                                                                            | DA<br>Lodged | DA<br>Approved | Completion<br>Date | Major<br>Use          | Туре | Floor<br>Area(m2) |  |  |  |
| 1           | 60 Union Street,<br>Pyrmont                |                                                                                                           | 30/06/2017   |                | Jun-18             | Office                | R    | No<br>increase    |  |  |  |
| 2           | 2-8 Little Queen<br>Street,<br>Chippendale |                                                                                                           | 1/07/2010    | 24/09/2010     | Jun-18             | Office                | С    | 1,384             |  |  |  |
| 3           | 3 Joynton Avenue,<br>Zetland               | Green Instrastructure Centre (Former Royal South Sydney Hospital Administration Building)                 | 1/06/2012    | 15/10/2012     | Jun-18             | Community             | R    | No<br>increase    |  |  |  |
| 4           | 3 Joynton Avenue,<br>Zetland               | Future Matron Ruby<br>Park (Former South<br>Sydney Hospital<br>Cahill Building and<br>Pathology Building) | 3/11/2014    | 27/04/2015     | Jun-18             | Community             | С    | 1,196             |  |  |  |
| 5           | 66-78 Albion<br>Street, Surry Hills        |                                                                                                           | 14/09/2015   | 3/02/2016      | Jun-18             | Community             | R    | No<br>increase    |  |  |  |
| 6           | 28 Broadway,<br>Chippendale                | One Central Park                                                                                          | 19/08/2016   | 5/12/2016      | May-18             | Entertainment         | С    | No<br>increase    |  |  |  |
| 7           | 41-45 Bourke<br>Road, Alexandria           | Building 12                                                                                               | 9/05/2016    | 24/08/2016     | May-18             | Office                | Α    | 1,469             |  |  |  |
| 8           | 67-81 Missenden<br>Road,<br>Camperdown     | RPA Staff Carpark                                                                                         | 29/03/2016   | 6/04/2017      | Apr-18             | Carpark               | N    |                   |  |  |  |
| 9           | 12-20 Mandible<br>Street, Alexandria       |                                                                                                           | 14/11/2014   | 27/05/2015     | Mar-18             | Office                | N    | 7,616             |  |  |  |
| 10          | 100 Harris Street,<br>Pyrmont              | The Schute Bell<br>Badgery and Lumby<br>Woolstore                                                         | 2/03/2017    |                | Feb-18             | Carpark,<br>Office    | Α    | 7,560             |  |  |  |
| 11          | 67C Bourke Road,<br>Alexandria             | Alexandria Depot                                                                                          | 15/02/2015   | 4/06/2016      | Feb-18             | Industrial,<br>Office | Α    | 9,962             |  |  |  |
| 12          | 273 Pyrmont<br>Street, Ultimo              |                                                                                                           | 23/02/2010   | 1/12/2010      | Dec-17             | Office                | N    | 19,000            |  |  |  |
| 13          | 34A Burrows<br>Road, Alexandria            |                                                                                                           | 17/09/2014   | 27/04/2015     | Dec-17             | Office                | N    | 1,915             |  |  |  |
| 14          | 119-127 Kippax<br>Street, Surry Hills      |                                                                                                           | 30/09/2014   | 18/05/2015     | Nov-17             | Office, Retail        | С    | 1,151             |  |  |  |
| 15          | 23 O'Riordan<br>Street, Alexandria         |                                                                                                           | 31/12/2013   | 9/07/2014      | Oct-17             | Industrial,<br>Office | N    | 14,640            |  |  |  |
| 16          | 87 Bay Street,<br>Glebe                    | Glebe Affordable<br>Housing Project                                                                       | 2/10/2014    | 31/07/2015     | Sep-17             | Office, Retail        | N    | 4,720             |  |  |  |
| 17          | 87 Bay Street,<br>Glebe                    | Glebe Affordable<br>Housing Project                                                                       | 2/10/2014    | 31/07/2015     | Sep-17             | Office, Retail        | N    | 4,720             |  |  |  |
| 18          | 5 Link Road,<br>Zetland                    | Paragon                                                                                                   | 17/12/2012   | 10/02/2014     | Jun-17             | Retail, Office        | N    | 4,407             |  |  |  |
| 19          | 1 King Street,<br>Newtown                  | Moore Theological<br>College                                                                              | 25/11/2009   | 27/11/2010     | Feb-17             | Education             | N    | 10,438            |  |  |  |
| 20          | 355 Botany Road,<br>Zetland                | Ebsworth                                                                                                  | 19/09/2013   | 24/04/2014     | Feb-17             | Retail                | N    | 2,315             |  |  |  |
| 21          | 1-15 Foveaux<br>Street, Surry Hills        | Australian Insitute of Music                                                                              | 16/10/2014   | 30/03/2015     | Feb-17             | Education             | N    | 1,111             |  |  |  |
| 22          | 100 Harris Street,<br>Pyrmont              | The Schute Bell<br>Badgery and Lumby<br>Woolstore                                                         | 19/08/2015   | 26/11/2015     | Jan-17             | Office, Retail        | R    | no<br>increase    |  |  |  |