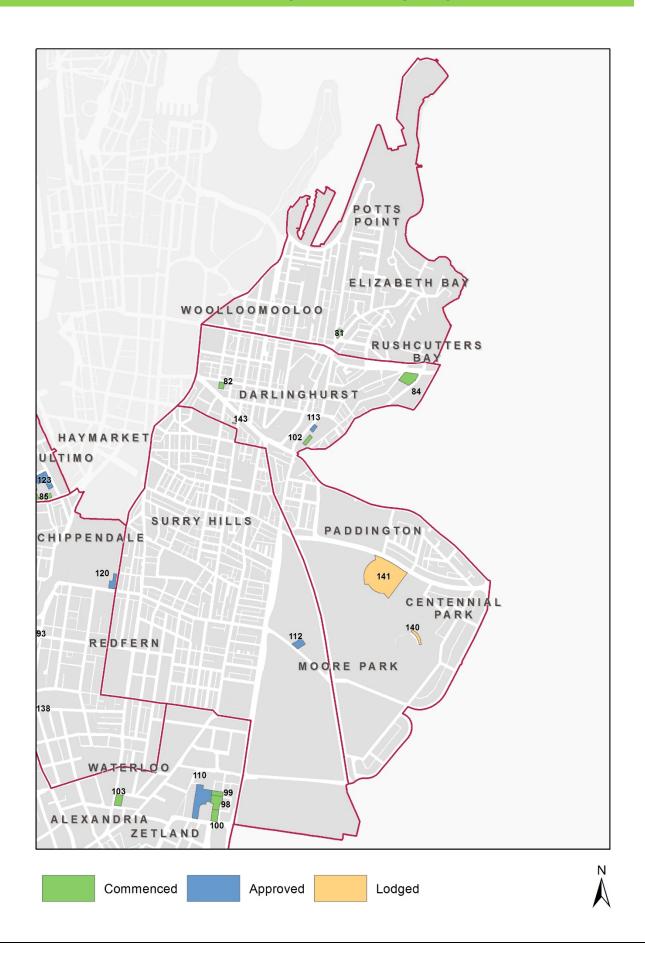

## PIPELINE (Commenced, Approved and Lodged) - Remaining Village Areas - West

## PIPELINE (Commenced, Approved and Lodged) - Remaining Village Areas - South

## PIPELINE (Commenced, Approved and Lodged) – Remaining Village Areas - East

| CON         | MENCED                                       |                                                  |              |                |                    |                       |      |                   |
|-------------|----------------------------------------------|--------------------------------------------------|--------------|----------------|--------------------|-----------------------|------|-------------------|
| Map<br>Ref. | Address                                      | Building Name/<br>Project Name                   | DA<br>Lodged | DA<br>Approved | Completion<br>Date | Major<br>Use          | Туре | Floor<br>Area(m2) |
| 76          | 132-140 Joynton<br>Avenue, Zetland           | Gunyama Park<br>Aquatic and<br>Recreation Centre | 22/06/2016   | 11/05/2017     | Dec-21             | Community             | N    | 5,545             |
| 77          | 21-43 Harris<br>Street, Pyrmont              |                                                  | 19/10/2006   | 4/12/2017      | Apr-20             | Office                | N    | 18,337            |
| 78          | 2, 3, 5-7 Central<br>Avenue, Eveleigh        | Australian<br>Technology Park<br>(ATP)           | 29/10/2015   | 20/12/2016     | Mar-20             | Office,<br>Community  | N    | 102,450           |
| 79          | 57-77 Mitchell<br>Road, Alexandria           | Alexandria Park<br>School                        | 22/12/2016   | 31/08/2017     | Jan-20             | Education             | N    | 3,771             |
| 80          | 3 Parramatta<br>Road,<br>Camperdown          | Health Precinct,<br>USYD                         | 22/09/2016   | 11/09/2018     | Oct-19             | Education             | N    | 25,000            |
| 81          | 111-139<br>Darlinghurst Road,<br>Potts Point | Omnia (Former<br>Crest Hotel/Mecure<br>Hotel)    | 13/03/2015   | 10/09/2015     | Aug-19             | Retail                | AC   | 2,482             |
| 82          | 223-225 Liverpool<br>Street,<br>Darlinghurst | ŕ                                                | 17/06/2016   | 27/02/2017     | Aug-19             | Office                | R    | 5,009             |
| 83          | 13-31 Eveleigh<br>Street, Redfern            |                                                  | 26/08/2016   | 10/03/2017     | Aug-19             | Office,<br>Retail     | Α    | 1,637             |
| 84          | 65 Craigend<br>Street,<br>Darlinghurst       | BMW Sydney                                       | 23/06/2016   | 17/11/2016     | Jun-19             | Industrial,<br>Office | N    | 10,309            |
| 85          | 15-73 Broadway,<br>Ultimo                    | UTS Central ,<br>Building 2, Building<br>1       | 11/05/2016   | 23/09/2016     | Jun-19             | Education             | N    | 10,800            |
| 86          | 96-148 City Road,<br>Darlington              | Merewether<br>Precinct, USYD                     | 2/12/2015    | 2/11/2017      | Jun-19             | Education             | N    | 10,500            |
| 87          | 67-77 Epsom<br>Road, Rosebery                | Overland Gardens -<br>Building A                 | 11/05/2015   | 21/03/2016     | May-19             | Retail                | N    | 1,971             |
| 88          | 301-303 Botany<br>Road, Zetland              | Infinity by Crown                                | 13/11/2014   | 29/07/2015     | Jan-19             | Retail                | N    | 3,604             |
| 89          | 87 Bay Street,<br>Glebe                      | Glebe Affordable<br>Housing Project              | 2/10/2014    | 31/07/2015     | Dec-18             | Office,<br>Retail     | N    | 2,440             |
| 90          | 37-49 O'Connor<br>Street,<br>Chippendale     |                                                  | 13/02/2015   | 10/08/2015     | Dec-18             | Retail                | N    | 1,000             |
| 91          | 62-98 Broadway,<br>Chippendale               | Block 4N Central<br>Park<br>DUO                  | 2/09/2014    | 20/08/2015     | Dec-18             | Office,<br>Retail     | N    | 7,653             |
| 92          | 62-98 Broadway,<br>Chippendale               | Block 1 Central<br>Park<br>DUO                   | 18/09/2014   | 10/09/2015     | Dec-18             | Retail                | N    | 1,137             |
| 93          | 1 Lawson Square,<br>Redfern                  | TNT Apartments                                   | 14/03/2013   | 18/12/2014     | Dec-18             | Office,<br>Retail     | N    | 2,672             |
| 94          | 1B Maddox Street,<br>Alexandria              | Perry Park                                       | 19/11/2014   | 28/07/2015     | Dec-18             | Community             | N    | 6,738             |
| 95          | 90 Burrows Road,<br>Alexandria               |                                                  | 22/12/2014   | 23/04/2015     | Nov-18             | Industrial            | N    | 2,103             |
| 96          | 3 Parramatta<br>Road,<br>Camperdown          | F07 LEES 1<br>Building, USYD                     | 28/05/2015   | 22/12/2016     | Nov-18             | Education             | R    | No<br>increase    |
| 97          | 301-303 Botany<br>Road, Zetland              | Green Square<br>Town Library and<br>Plaza        | 22/07/2014   | 23/02/2015     | Oct-18             | Community             | N    | 2,461             |
| 98          | 52 O'Dea Avenue,<br>Waterloo                 | Emblem Waterloo<br>Building A                    | 21/05/2015   | 25/02/2016     | Oct-18             | Office                | N    | 1,074             |