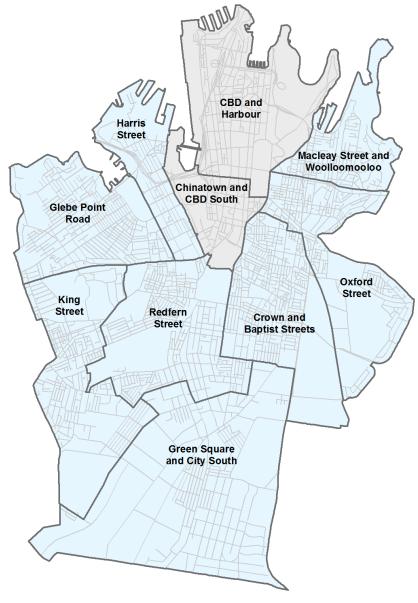

The village areas are:

- CBD and Harbour;
- Chinatown and CBD South;
- · Crown and Baptist Streets;
- Glebe Point Road;
- Green Square and City South;
- Harris Street;
- King Street;
- Macleay Street and Woolloomooloo:
- Oxford Street; and
- Redfern Street.

The commercial monitor reports on two separate geographies: (1) the combined village areas of CBD & Harbour and Chinatown & CBD South and (2) the remaining eight village areas combined.

Information on commercial projects is mapped, tabulated, graphed and described based on the status of developments at the end of the reporting period.