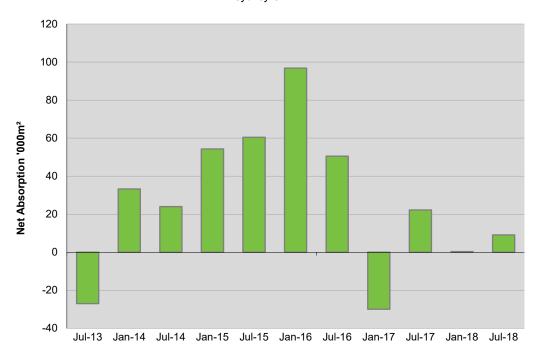

The net absorption rate from the preceding 12 months (July 2017 to July 2018) recorded a positive figure for Premium and D Grade properties and a positive figure of 9,489m² overall (for Premium and A – D Grade properties) (*Property Council of Australia*). Sydney continues to have strong demand, particularly in the Premium Grade segment which accounted for 83,625m² of net absorption in the twelve months to July 2018.

Net Absorption Rate Jul-13 to Jul-18 Sydney CBD

Source: Property Council of Australia, Office Market Reports

The office vacancy rate for the Sydney CBD decreased over the same 12 month period, from 5.9% in July 2017 to 4.6% in July 2018 (*Property Council of Australia*). The five-year rolling average vacancy rate decreased to 6.45%. The ten-year rolling average increased to 7.29%.