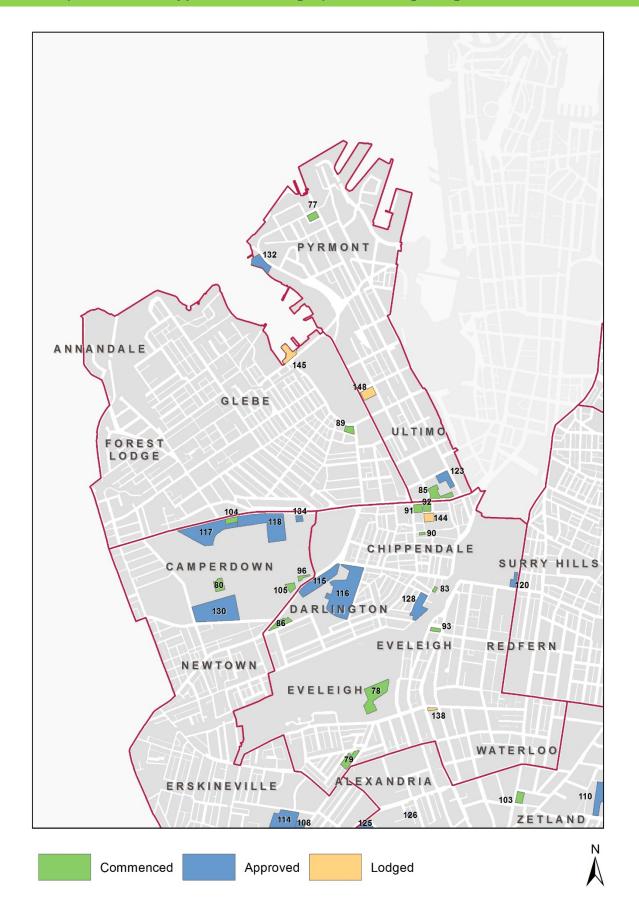

## PIPELINE (Commenced, Approved and Lodged) - Remaining Village Areas - West

## PIPELINE (Commenced, Approved and Lodged) – Remaining Village Areas - East

| CON         | MENCED                                       |                                                  |              |                |                    |                       |      |                   |
|-------------|----------------------------------------------|--------------------------------------------------|--------------|----------------|--------------------|-----------------------|------|-------------------|
| Map<br>Ref. | Address                                      | Building Name/<br>Project Name                   | DA<br>Lodged | DA<br>Approved | Completion<br>Date | Major<br>Use          | Туре | Floor<br>Area(m2) |
| 76          | 132-140 Joynton<br>Avenue, Zetland           | Gunyama Park<br>Aquatic and<br>Recreation Centre | 22/06/2016   | 11/05/2017     | Dec-21             | Community             | N    | 5,545             |
| 77          | 21-43 Harris<br>Street, Pyrmont              |                                                  | 19/10/2006   | 4/12/2017      | Apr-20             | Office                | N    | 18,337            |
| 78          | 2, 3, 5-7 Central<br>Avenue, Eveleigh        | Australian<br>Technology Park<br>(ATP)           | 29/10/2015   | 20/12/2016     | Mar-20             | Office,<br>Community  | N    | 102,450           |
| 79          | 57-77 Mitchell<br>Road, Alexandria           | Alexandria Park<br>School                        | 22/12/2016   | 31/08/2017     | Jan-20             | Education             | N    | 3,771             |
| 80          | 3 Parramatta<br>Road,<br>Camperdown          | Health Precinct,<br>USYD                         | 22/09/2016   | 11/09/2018     | Oct-19             | Education             | N    | 25,000            |
| 81          | 111-139<br>Darlinghurst Road,<br>Potts Point | Omnia (Former<br>Crest Hotel/Mecure<br>Hotel)    | 13/03/2015   | 10/09/2015     | Aug-19             | Retail                | AC   | 2,482             |
| 82          | 223-225 Liverpool<br>Street,<br>Darlinghurst | ŕ                                                | 17/06/2016   | 27/02/2017     | Aug-19             | Office                | R    | 5,009             |
| 83          | 13-31 Eveleigh<br>Street, Redfern            |                                                  | 26/08/2016   | 10/03/2017     | Aug-19             | Office,<br>Retail     | Α    | 1,637             |
| 84          | 65 Craigend<br>Street,<br>Darlinghurst       | BMW Sydney                                       | 23/06/2016   | 17/11/2016     | Jun-19             | Industrial,<br>Office | N    | 10,309            |
| 85          | 15-73 Broadway,<br>Ultimo                    | UTS Central ,<br>Building 2, Building<br>1       | 11/05/2016   | 23/09/2016     | Jun-19             | Education             | N    | 10,800            |
| 86          | 96-148 City Road,<br>Darlington              | Merewether<br>Precinct, USYD                     | 2/12/2015    | 2/11/2017      | Jun-19             | Education             | N    | 10,500            |
| 87          | 67-77 Epsom<br>Road, Rosebery                | Overland Gardens -<br>Building A                 | 11/05/2015   | 21/03/2016     | May-19             | Retail                | N    | 1,971             |
| 88          | 301-303 Botany<br>Road, Zetland              | Infinity by Crown                                | 13/11/2014   | 29/07/2015     | Jan-19             | Retail                | N    | 3,604             |
| 89          | 87 Bay Street,<br>Glebe                      | Glebe Affordable<br>Housing Project              | 2/10/2014    | 31/07/2015     | Dec-18             | Office,<br>Retail     | N    | 2,440             |
| 90          | 37-49 O'Connor<br>Street,<br>Chippendale     |                                                  | 13/02/2015   | 10/08/2015     | Dec-18             | Retail                | N    | 1,000             |
| 91          | 62-98 Broadway,<br>Chippendale               | Block 4N Central<br>Park<br>DUO                  | 2/09/2014    | 20/08/2015     | Dec-18             | Office,<br>Retail     | N    | 7,653             |
| 92          | 62-98 Broadway,<br>Chippendale               | Block 1 Central<br>Park<br>DUO                   | 18/09/2014   | 10/09/2015     | Dec-18             | Retail                | N    | 1,137             |
| 93          | 1 Lawson Square,<br>Redfern                  | TNT Apartments                                   | 14/03/2013   | 18/12/2014     | Dec-18             | Office,<br>Retail     | N    | 2,672             |
| 94          | 1B Maddox Street,<br>Alexandria              | Perry Park                                       | 19/11/2014   | 28/07/2015     | Dec-18             | Community             | N    | 6,738             |
| 95          | 90 Burrows Road,<br>Alexandria               |                                                  | 22/12/2014   | 23/04/2015     | Nov-18             | Industrial            | N    | 2,103             |
| 96          | 3 Parramatta<br>Road,<br>Camperdown          | F07 LEES 1<br>Building, USYD                     | 28/05/2015   | 22/12/2016     | Nov-18             | Education             | R    | No<br>increase    |
| 97          | 301-303 Botany<br>Road, Zetland              | Green Square<br>Town Library and<br>Plaza        | 22/07/2014   | 23/02/2015     | Oct-18             | Community             | N    | 2,461             |
| 98          | 52 O'Dea Avenue,<br>Waterloo                 | Emblem Waterloo<br>Building A                    | 21/05/2015   | 25/02/2016     | Oct-18             | Office                | N    | 1,074             |

| COMMENCED (cont.) |                                             |                                                        |              |                |                    |                   |       |                   |
|-------------------|---------------------------------------------|--------------------------------------------------------|--------------|----------------|--------------------|-------------------|-------|-------------------|
| Map<br>Ref.       | Address                                     | Building Name/<br>Project Name                         | DA<br>Lodged | DA<br>Approved | Completion<br>Date | Major<br>Use      | Туре  | Floor<br>Area(m2) |
| 99                | 52 O'Dea Avenue,<br>Waterloo                | Emblem Waterloo<br>Building C                          | 21/05/2015   | 25/02/2016     | Oct-18             | Office            | N     | 329               |
| 100               | 52 O'Dea Avenue,<br>Waterloo                | Emblem Waterloo<br>Building B                          | 21/05/2015   | 25/02/2016     | Oct-18             | Office            | N     | 979               |
| 101               | 15 Bowden Street,<br>Alexandria             |                                                        | 8/07/2015    | 23/11/2015     | Sep-18             | Office,<br>Retail | N     | 2,819             |
| 102               | 394-404 Victoria<br>Street,<br>Darlinghurst | St Vincents Private<br>Hospital - East<br>Wing         | 19/12/2014   | 17/09/2015     | Aug-18             | Medical           | N     | 7,813             |
| 103               | 830-838 Elizabeth<br>Street, Waterloo       | Iconic Waterloo<br>formerly CHUBB<br>heritage building | 9/04/2015    | 11/12/2015     | Aug-18             | Retail            | N     | 1,241             |
| 104               | 3 Parramatta<br>Road,<br>Camperdown         | FASS Building, Life<br>Sciences Precinct,<br>USYD      | 18/06/2015   | 16/12/2016     | Jul-18             | Education         | N     | 7,118             |
| 105               | 3 Parramatta<br>Road,<br>Camperdown         | Administration<br>Building USYD<br>F23                 | 28/05/2015   | 22/12/2016     | Jul-18             | Education         | N     | 8,632             |
| 106               | 60 O'Riordan<br>Street, Alexandria          |                                                        | 27/04/2017   | 28/08/2017     | Jul-18             | Office            | R     | No<br>increase    |
|                   |                                             |                                                        |              |                |                    |                   | Total | 257,624           |