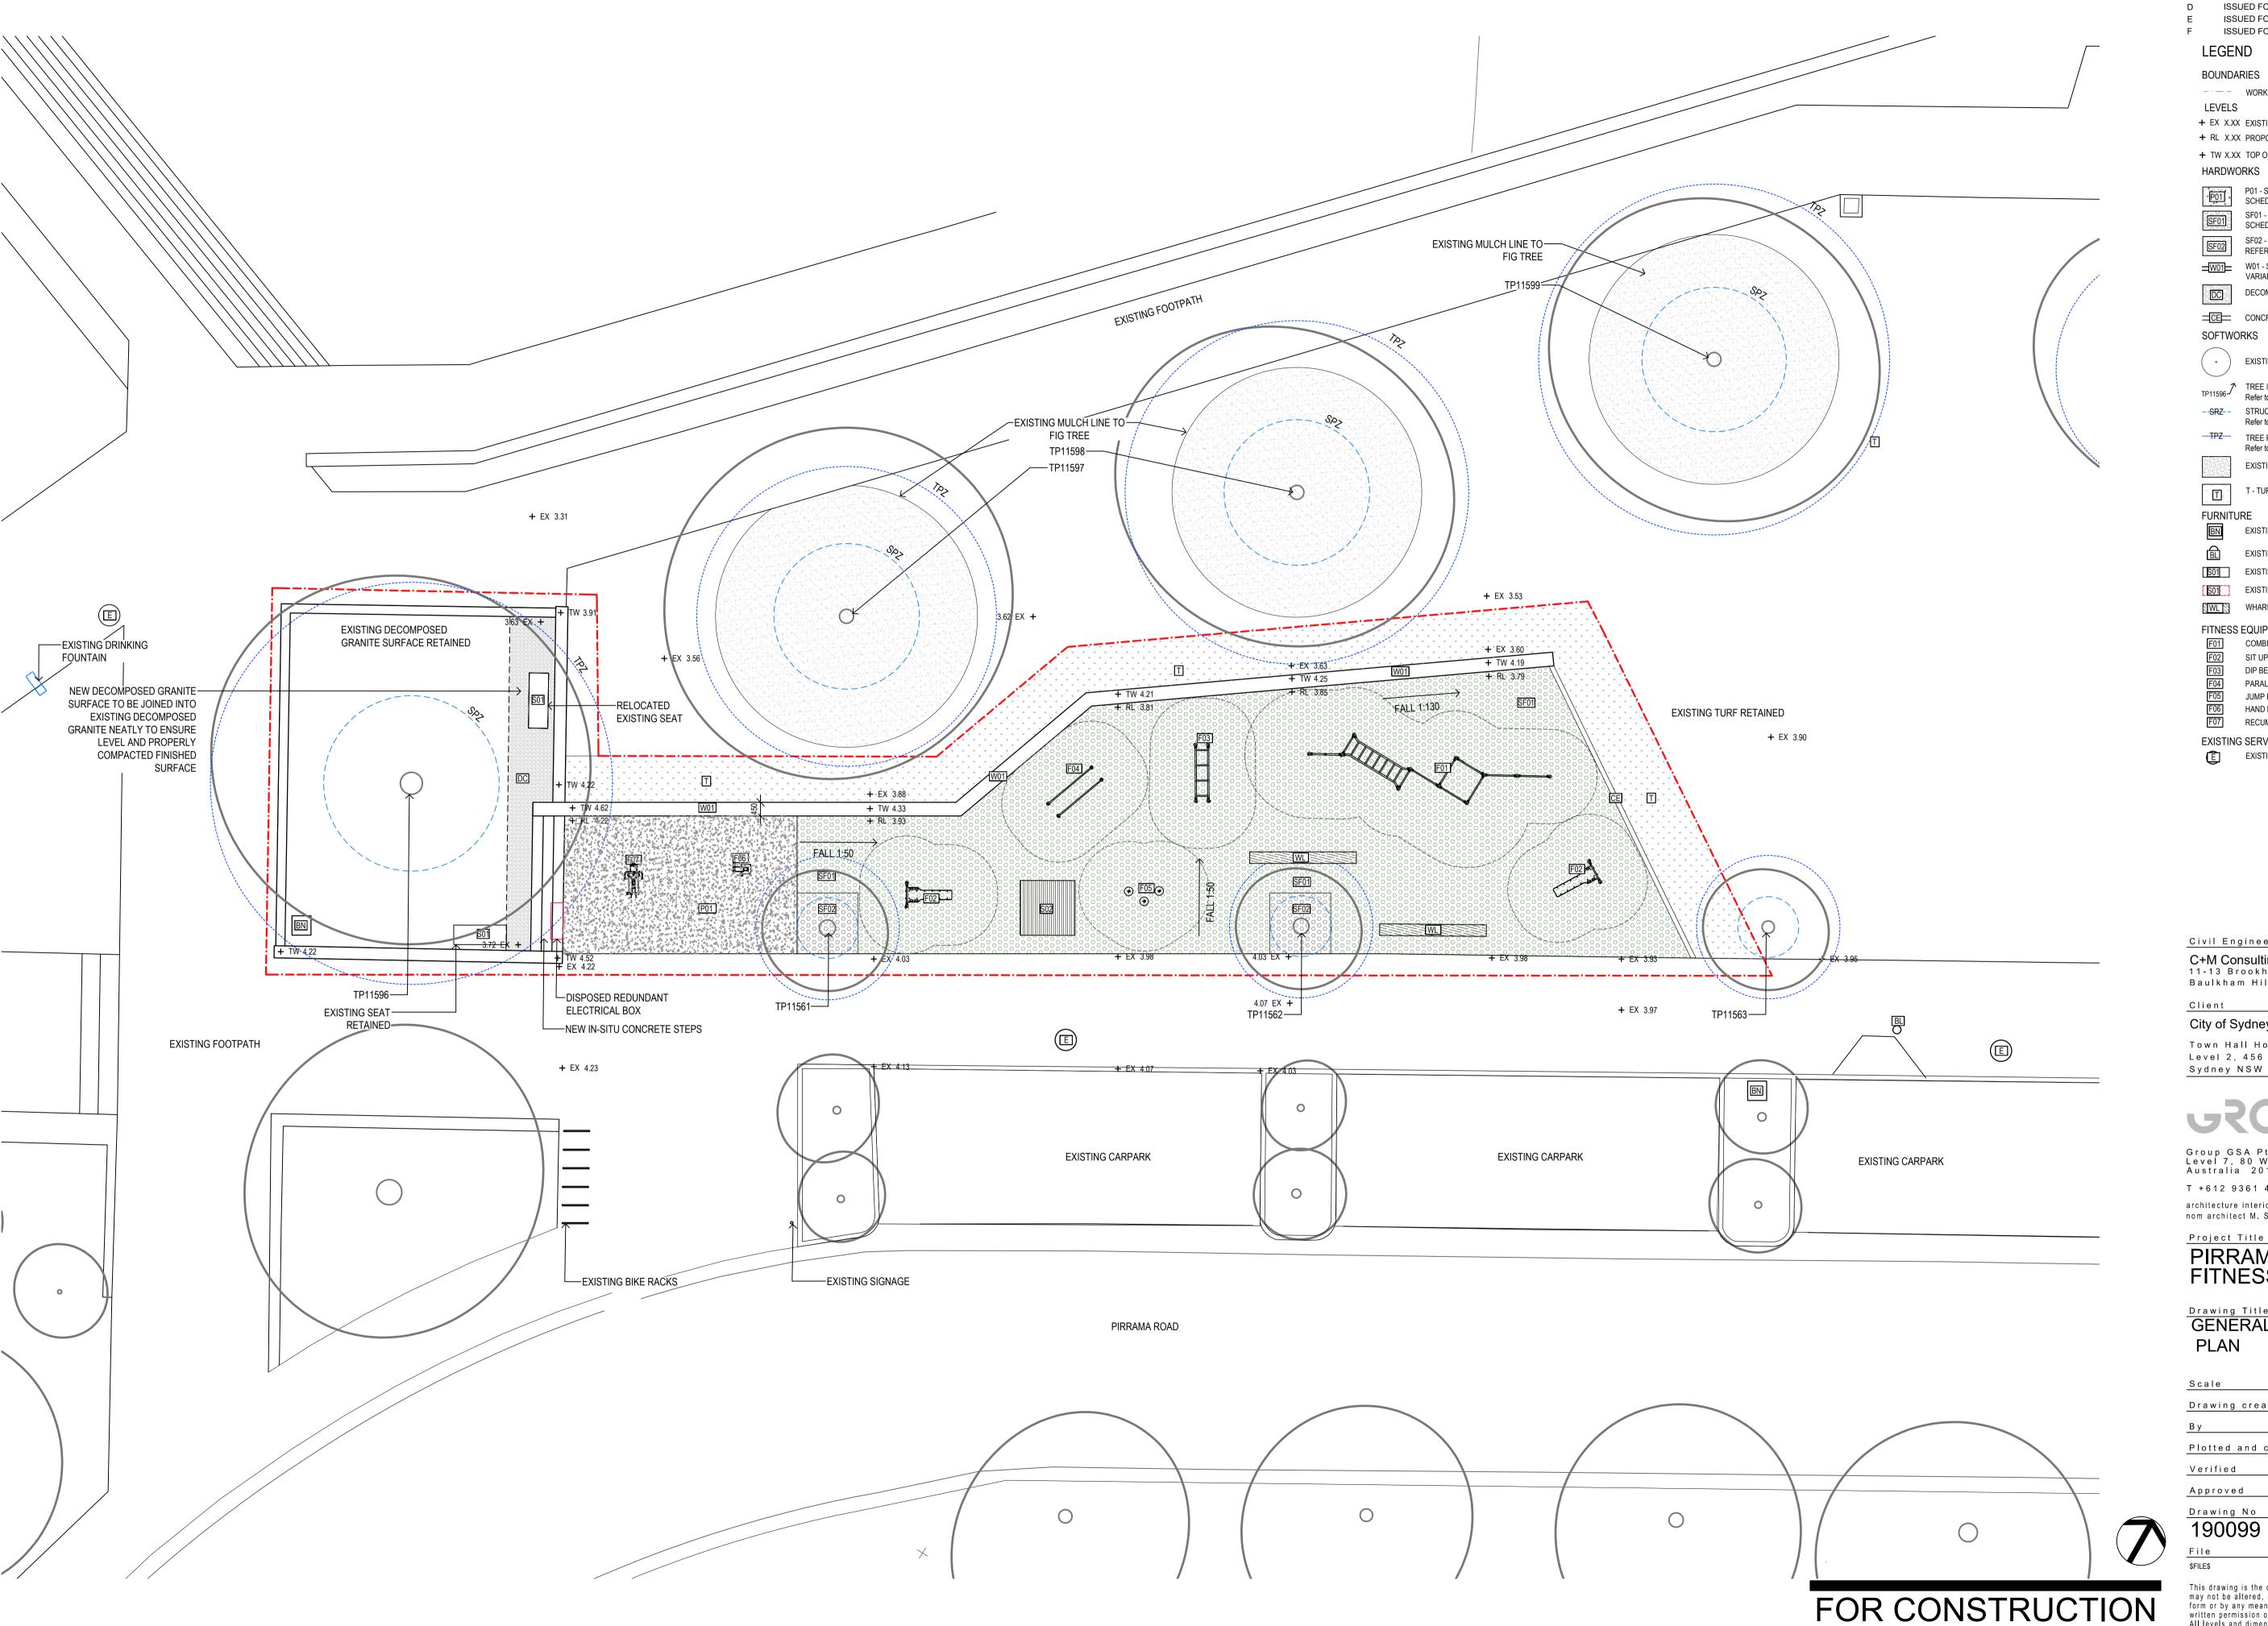

#### BOUNDARIES - · — - WORKS BOUNDARY

LEVELS + EX X.XX EXISTING LEVEL + RL X.XX PROPOSED LEVEL

#### + TW X.XX TOP OF WALL LEVEL HARDWORKS

P01 - SOFTFALL RUBBER. REFER SCHEDULE SF01 - SOFTFALL RUBBER. REFER SCHEDULE

SF02 - SOFTFALL TREE REFER SCHEDULE SF02 - SOFTFALL TREE MULCH.

W01 - SANDSTONE WALL VARIABLE HEIGHT x 450mm WIDE DC DECOMPOSED GRANITE

### CE CONCRETE EDGE

#### SOFTWORKS

EXISTING TREE RETAINED

TP11596 TREE IDENTIFICATION NUMBER. Refer to Arborist Report

-- SRZ-- STRUCTURAL ROOT ZONE. Refer to Arborist Report TREE PROTECTION ZONE.

Refer to Arborist Report EXISTING MULCH TO FIG TREES

# T - TURF (TO BE MADE GOOD)

#### **FURNITURE** EXISTING LITTER BIN

EXISTING BOLLARD

S01 EXISTING SEAT 801 EXISTING SEAT TO BE REMOVED

WL WHARF TIMBER LOGS

FITNESS EQUIPMENT F01 COMBI 3 STREET WORKOUT PRO

SIT UP BENCH DIP BENCH PARALLEL BARS JUMP POD SET

HAND BIKE RECUMBENT BIKE

EXISTING SERVICES E EXISTING ELECTRICAL POLE

## Drawing Title GENERAL ARRANGEMENTS PLAN

| Scale                  | 1:100 @ A1 |
|------------------------|------------|
| Drawing created (date) | 21/06/2019 |
| Ву                     | ОК         |
| Plotted and checked by | ОК         |
| Verified               | АН         |
| Approved               | АН         |
| Drawing No             | Issue      |
| 100000 2001            | F          |