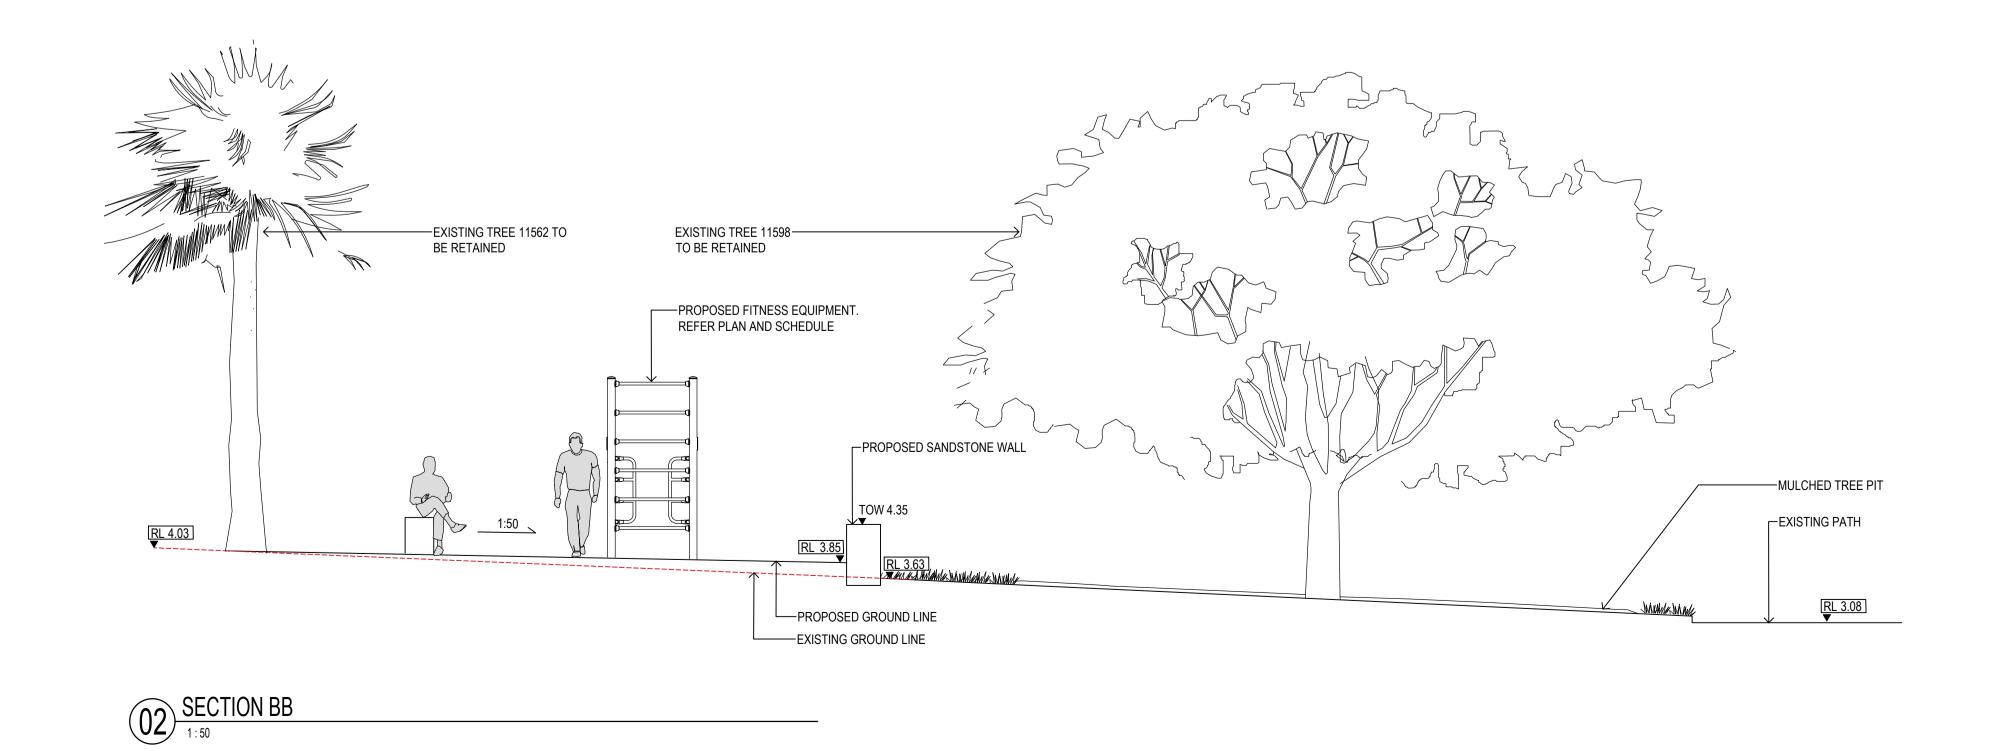

PIRRAMA PARK FITNESS FACILITY

LANDSCAPE SECTIONS
SHEET 01

Drawing created (date)

By

OK

Plotted and checked by

Verified

Approved