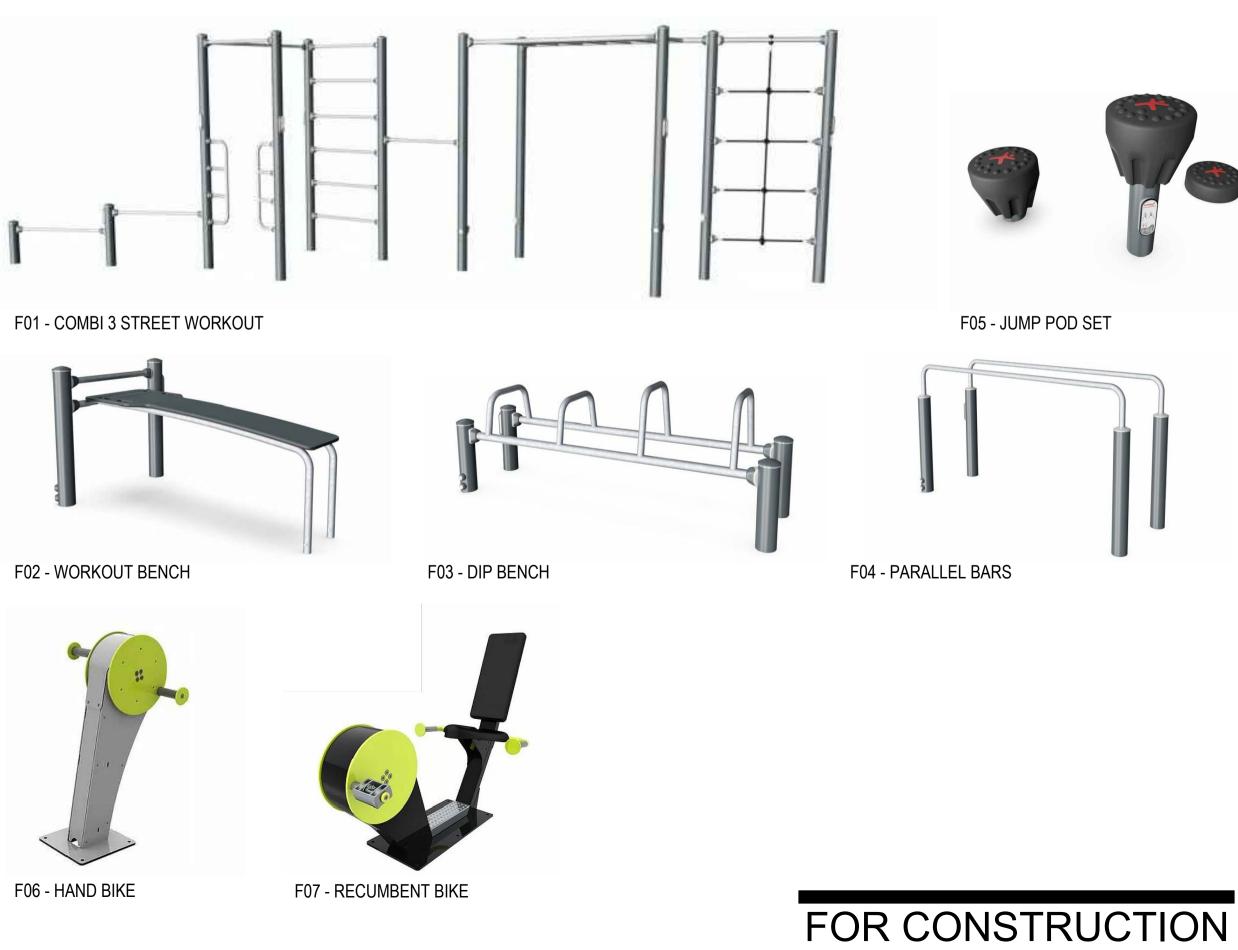

|                 |                               |              |                                                                                                                                                                          |                                                           |                                                            |                | SAMPLES &                                       |
|-----------------|-------------------------------|--------------|--------------------------------------------------------------------------------------------------------------------------------------------------------------------------|-----------------------------------------------------------|------------------------------------------------------------|----------------|-------------------------------------------------|
| CODE            | DESCRIPTION                   | LOCATION     | SPECIFICATION                                                                                                                                                            | COLOUR                                                    | SUPPLIER / MANUFACTURER                                    | DETAIL<br>REF. | SAMPLE<br>PANELS<br>REQUIRED<br>FOR<br>APPROVAL |
| URNITU          | RE                            |              |                                                                                                                                                                          |                                                           |                                                            |                |                                                 |
| SO1             | Existing Seating relocated    | Fitness area | COS existing seating bench to be relocated                                                                                                                               | NA                                                        | COS                                                        | 05-06<br>4002  |                                                 |
| S02             | Seating Platform              | Fitness area | Oxley Seating Platform W:1800mm L:1800mm H:430mm Frame: 304 grade stainless steel Battens: Select Grade Hardwood Fixing: Secure fixing to manufacturer's recommendations | Colour: Satin Black<br>Frame,<br>Battens-Smooth<br>finish | MOS Urban Pty Ltd<br>Ph: 0291883459<br>W: www.mosurban.com | NA             | N                                               |
| WL              | Wharf Timber Log              | Fitness area | Recycled Wharf Timber Logs/Piles W:380mm L:3500mm H:400mm Timber: Seasoned hardwood End Cap: 320mm Diameter 2mm Stainless steel plate fixed to each end of timber log    | Finish: Ground and<br>Brushed                             | AusTimber<br>Ph: 0261811664<br>W: austimber.com.au         | 03-04<br>4002  | N                                               |
| FITNESS         | EQUIPMENT                     |              |                                                                                                                                                                          |                                                           | •                                                          |                | ,                                               |
| F01             | Combi 3 Street Workout<br>Pro | Fitness area | Product number: FSW 10301-0901                                                                                                                                           | Colour: Surface<br>Grey                                   | Kompan Playscape Pty Ltd<br>Ph: 0294364400                 | NA             | N                                               |
| F02             | Bench                         | Fitness area | Product number: FSW 20300-0901                                                                                                                                           | Colour: Surface<br>Grey                                   | Kompan Playscape Pty Ltd<br>Ph: 0294364400                 | NA             | Ν                                               |
| F03             | Dip Bench                     | Fitness area | Product number: FSW 20200-0901                                                                                                                                           | Colour: Surface<br>Grey                                   | Kompan Playscape Pty Ltd<br>Ph: 0294364400                 | NA             | Ν                                               |
| <del>-</del> 04 | Parallel Bars                 | Fitness area | Product number: 20100-0901                                                                                                                                               | Colour: Surface<br>Grey                                   | Kompan Playscape Pty Ltd<br>Ph: 0294364400                 | NA             | Ν                                               |
| F05             | Jump Pod Set                  | Fitness area | Product number: FSW 22100-0801                                                                                                                                           | Colour: Surface<br>Grey                                   | Kompan Playscape Pty Ltd<br>Ph: 0294364400                 | NA             | N                                               |
| F06             | Shortened Hand Bike           | Fitness area | Product number: TGO911                                                                                                                                                   | Colour: Surface<br>Grey                                   | The Great Outdoor Gym Company<br>Ph: 0296542377            | NA             | Ν                                               |
| F07             | Recumbent Bike                | Fitness area | Product number: TGO891                                                                                                                                                   | Colour: Surface<br>Grey                                   | The Great Outdoor Gym Company<br>Ph: 0296542377            | NA             | Ν                                               |

#### **FURNITURE** EXISTING LITTER BIN

EXISTING BOLLARD

S01 EXISTING SEAT 801 EXISTING SEAT TO BE REMOVED

WL WHARF TIMBER LOGS

FITNESS EQUIPMENT F01 COMBI 3 STREET WORKOUT PRO

SIT UP BENCH DIP BENCH PARALLEL BARS JUMP POD SET

HAND BIKE RECUMBENT BIKE

EXISTING SERVICES E EXISTING ELECTRICAL POLE