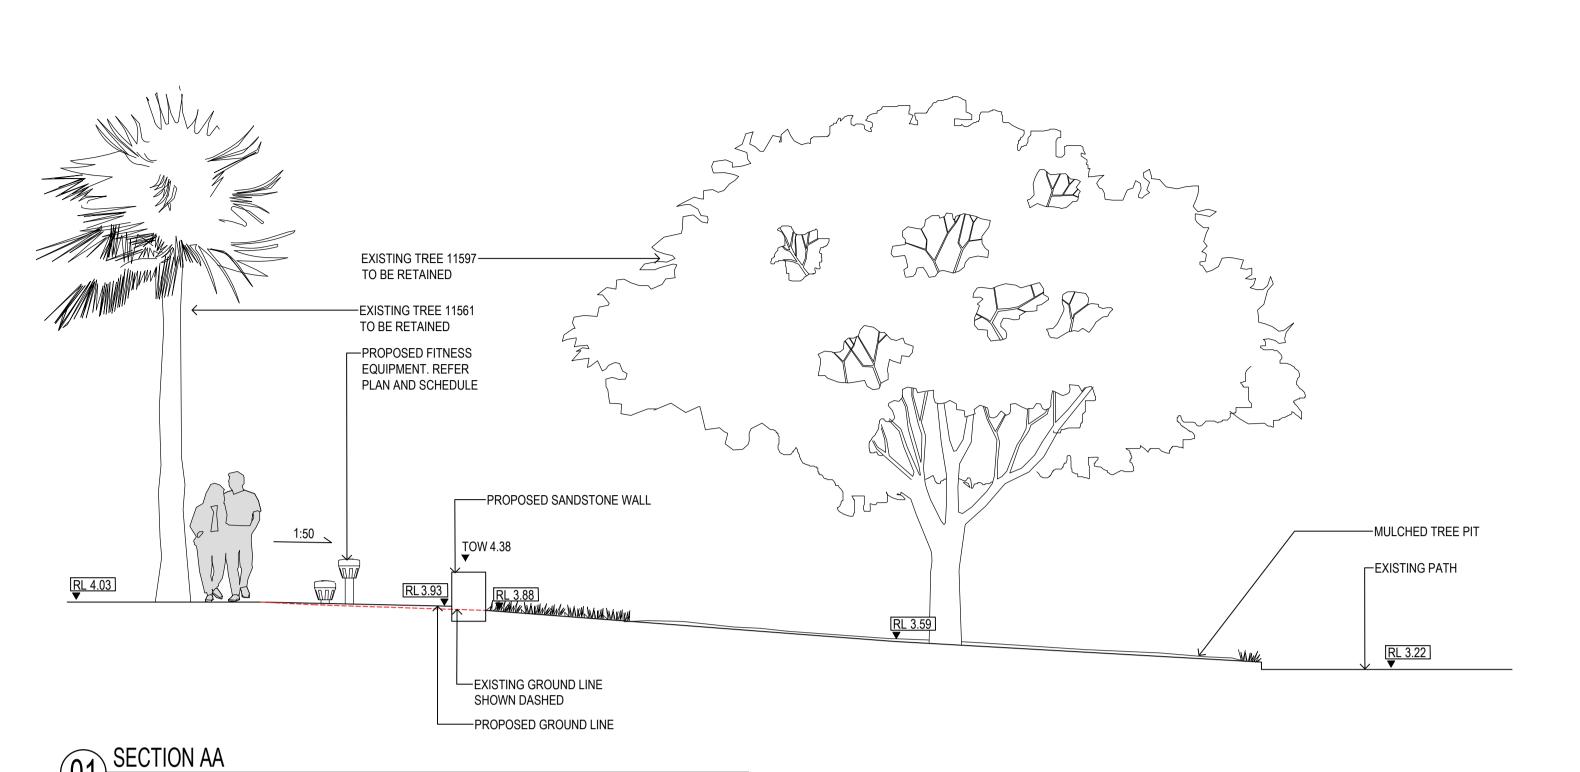

03 SECTION KEY PLAN
1:200

FOR CONSTRUCTION

Civil Engineers

Amendments

Issue Description

TENDER ISSUE

TENDER ISSUE ISSUEDC FOR CC

ISSUED FOR CC

PIRRAMA PARK FITNESS FACILITY

LANDSCAPE SECTIONS
SHEET 01

Drawing created (date)

By

OK

Plotted and checked by

Verified

Approved