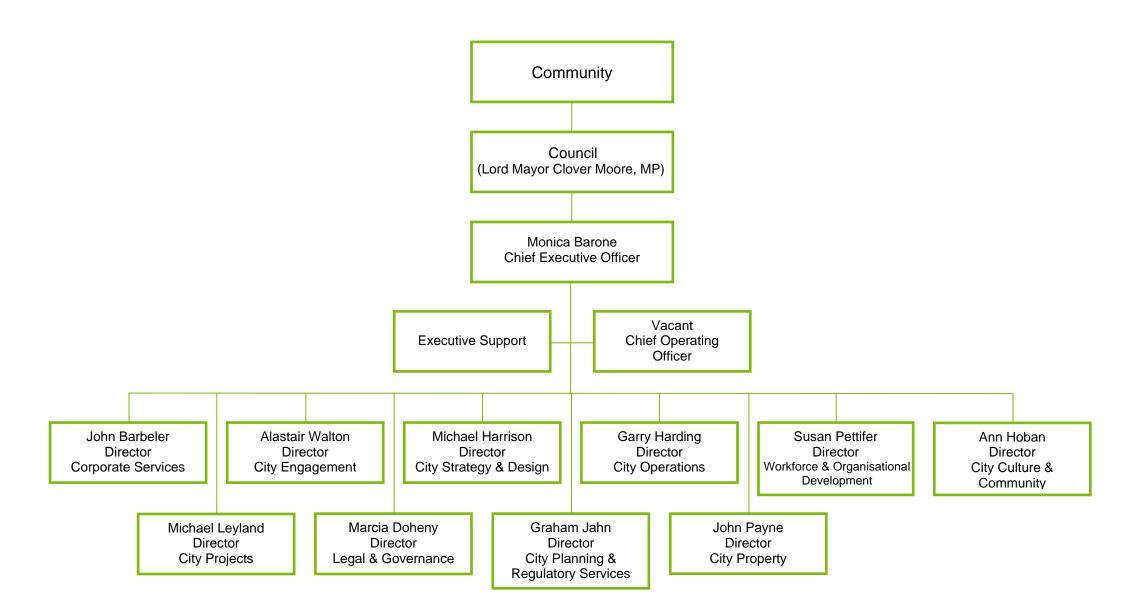

The ten strategic directions are the principal activities of City of Sydney's Corporate Plan.

Progress is measured against each strategic direction as a whole through the key performance indicators.

## **Monitoring Progress**

Monitoring of a sustainable Sydney requires a two tier process. First there is *Sustainable Sydney 2030*. As the Community Strategic Plan this requires a monitoring report against broad sustainability indicators for the community and area as a whole. This is a higher level Sustainability Report that monitors everybody's contribution to a sustainable Sydney.

The Corporate Plan, as the City of Sydney's major operational planning document, is monitored through the quarterly reports to Council, and the Annual Report. These reports provide details on our operational performance, and our progress towards the *Sustainable Sydney 203*0 targets.