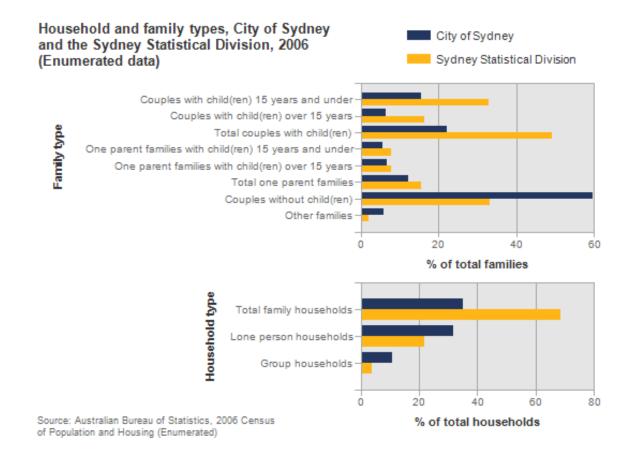

#### The residents

The estimated resident population of the City as at 30 June 2009 was 176,225 people, of whom one third were born outside Australia, almost one quarter in non-English speaking countries.

On the whole, the City is an area of relative advantage, with higher than average incomes, more people with university degrees than is usual in Sydney, and more people working as managers and professionals. However, we need to be careful that this does not hide the disadvantage that does exist. The City does have some areas with high concentrations of households on low or very low incomes.

We have far fewer people than average who own or are purchasing their own homes, and a much higher percentage of people renting than is usual in Sydney. This goes hand-in-hand with the very high number of people aged between 18 and 34, high number of people living alone, and low number of families with children.