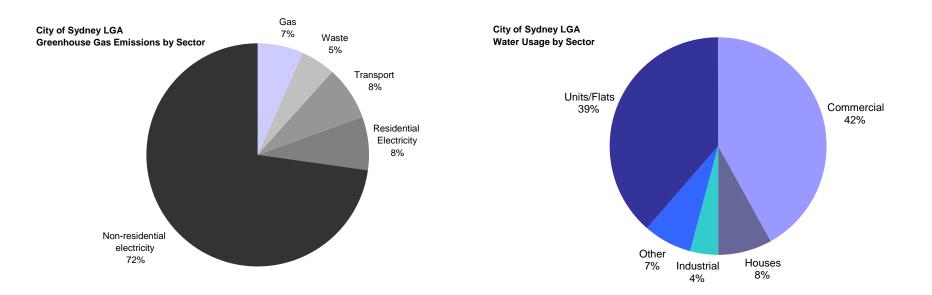

Climate change is a major issue that has implications for the environment, human health and economic prosperity. Australia produces 2% of the world's greenhouse emissions, which on a per capita basis puts us in the top five polluters. The City of Sydney local government area produces around 1% of Australia's emissions, and City of Sydney operations contribute around 1% of the overall local government area emissions. The City must stabilise and reduce its greenhouse gas emissions and mitigate the unavoidable impacts of climate change. As manager of Australia's largest central business district, the City of Sydney has a responsibility to adopt a lead role in rapidly reducing environmental impacts.