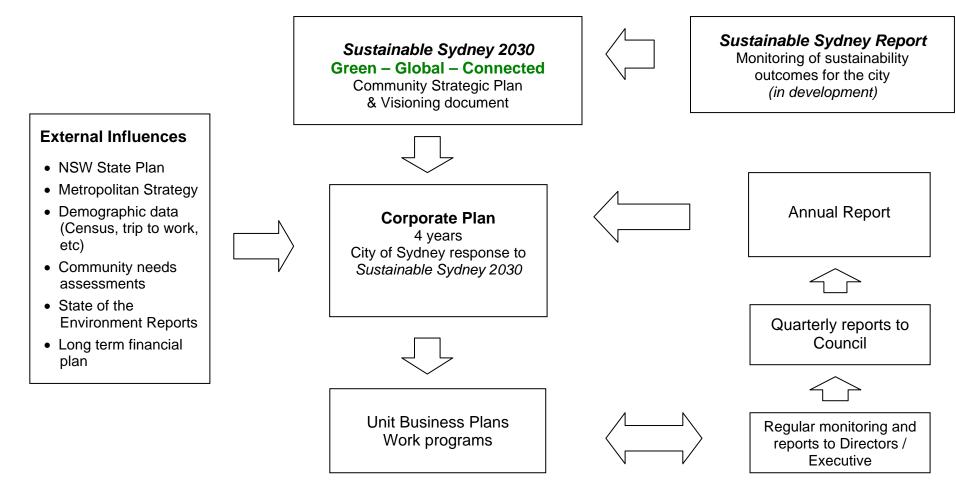

### Sustainable Sydney 2030 and the Corporate Plan

Sustainable Sydney 2030 is a long term, visionary document for the next 20 years and beyond. Not all the projects or outcomes in Sustainable Sydney 2030 can be delivered immediately.

The aspiration of a Green Global and Connected City, as it is defined in *Sustainable Sydney 2030*, will be achieved over time by accumulated actions and incremental and step changes in the City.

The corporate plan identifies what we will achieve in the shorter-term and the steps we will take to reach our long term vision for a Green, Global and Connected City. The Corporate Plan will enable the community to review and monitor our progress toward achieving the aspirations of *Sustainable Sydney 2030*. The Corporate Plan includes indicators to measure the effect of our work on the City and the community.

## **Monitoring Progress**

Monitoring of a sustainable Sydney requires a two tier process. First there is *Sustainable Sydney 2030*. As the Community Strategic Plan this requires a monitoring report against broad sustainability indicators for the community and area as a whole. This is a higher level Sustainability Report that monitors everybody's contribution to a sustainable Sydney.

The Corporate Plan, as the City of Sydney's major operational planning document, is monitored through the quarterly reports to Council, and the Annual Report. These reports provide details on our operational performance, and our progress towards the *Sustainable Sydney 203*0 targets.