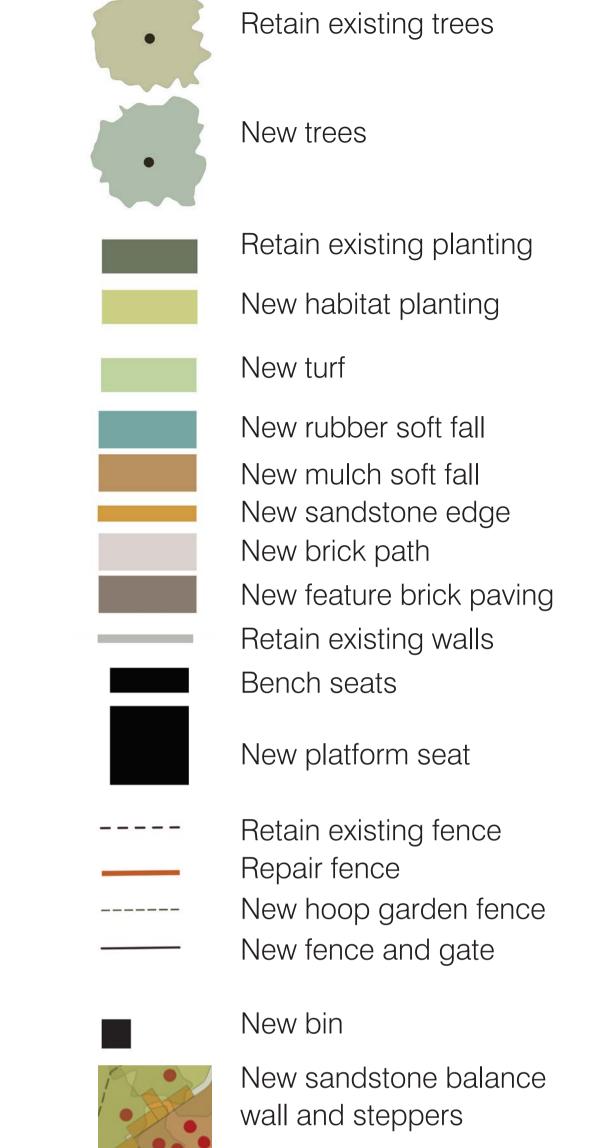

- Retain and protect existing trees and habitat planting throughout reserve
- O2 Provide new opportunities for habitat planting
- New double swing set with strap and bucket seat, suitable for children aged 0-12
- New play structure with slide and cubby suitable for children aged 1-8
- New nature play including balance wall, steppers and sensory planting
- Repair existing fence at rear of site
- O7 Retain existing bench seats
- New bench seats

- New brick paving to existing path
- New accessible path to the playground
- New fence and gate 900mm high
- New hooped garden fence within garden bed
- New sandstone edge to lawn

NORTH

Key