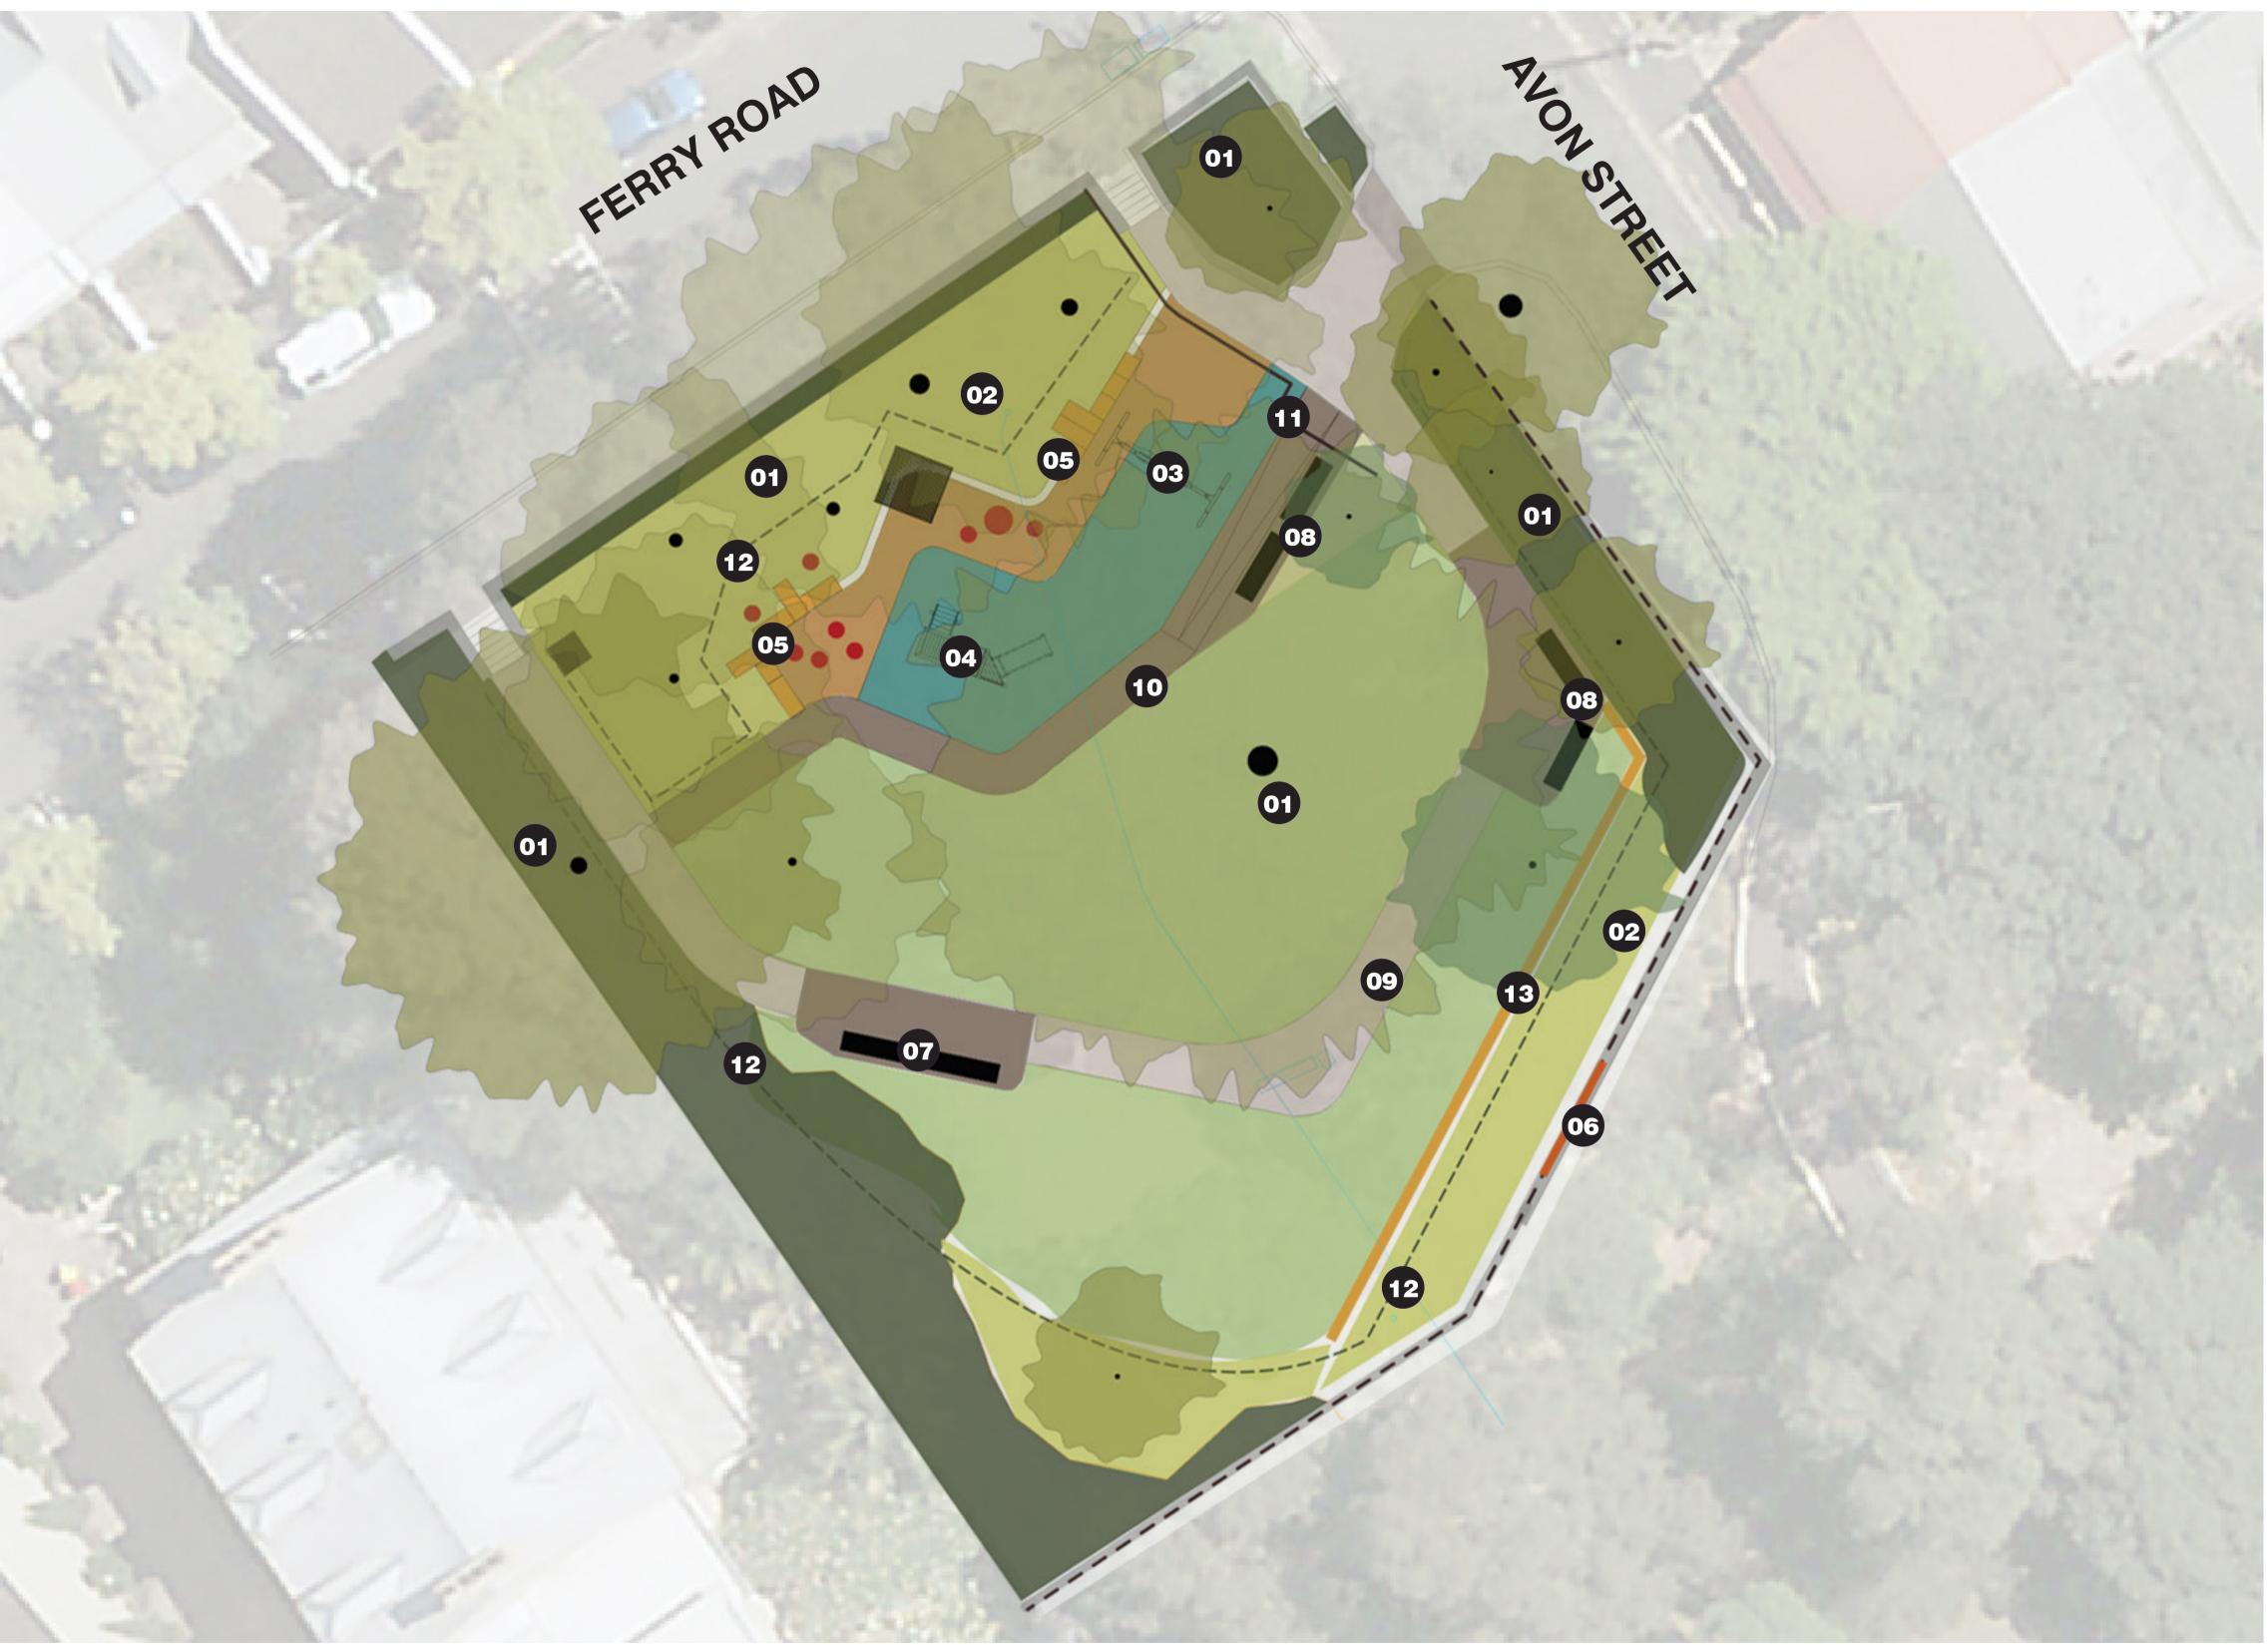

- Retain and protect existing trees and habitat planting throughout reserve
- O2 Provide new opportunities for habitat planting
- New double swing set with strap and bucket seat, suitable for children aged 0-12
- New play structure with slide and cubby suitable for children aged 1-8
- New nature play including balance wall, steppers and sensory planting
- Repair existing fence at rear of site
- O7 Retain existing bench seats
- New bench seats

- New brick paving to existing path
- New accessible path to the playground
- New fence and gate 900mm high
- New hooped garden fence within garden bed
- New sandstone edge to lawn

NORTH

Key