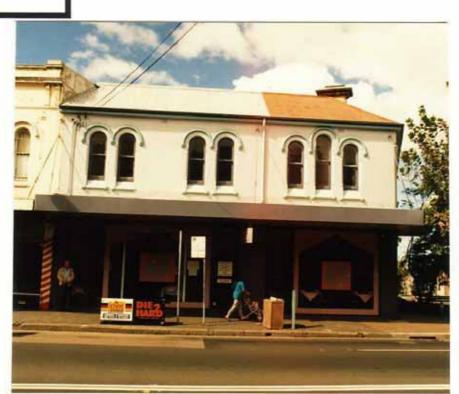

Historic Photo

Photo date Source

Information source/s

Address 6-10 KING ST. LGA South Sydney O Marrickville

Owner A. ALEXANDER Address 8 KING ST., NEW/TOWN 2042

Present name Present use RETAIL.

Former name Former use

Date/period < 1880's Architectural style

#### Streetscape contribution

- Significant O Contributory
- O Borderline
- O Non-contributory
- Heritage listings
  - O Council LEP
- Heritage Act
   National Trust
- O Local study

#### **Recommended conservation action**

- · REINSTATE MISSING URN FINIALS.
- · RETAIN ORIGINAL SHOPFRONT TO Nº 8.
- · REMOVE GANVAS AWNINGS

Prepared by Rod Howard/Neustein & Associates for the Councils of the City of South Sydney and the Municipality of Marrickville