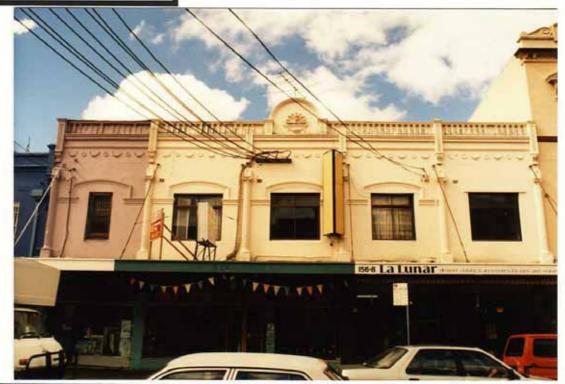

#### Recommended conservation action

Address 150-158 KING ST. LGA South Sydney O Marrickville Owner M/S M. VRAKAS Address 150 KING ST., NEWTOWN 2042, Present name Present use RETAIL.

Present use RET

Former name Former use

Date/period Architectural style C 1880 VICTORIAN FREE CLASSICAL

#### Streetscape contribution

O Non-contributory

Borderline
 Heritage listings

O Council LEP

Heritage Act
 National Trust

- O Local study
- Local study

#### Recommended conservation action

- · REINSTATE MISSING PARAPET FINIALS
- · REPLACE ALUMINIUM WINDOWS WITH TIMBER IN TRADITIONAL DESIGN.
- · REPLACE EXISTING WALL-MOUNTED SIGN WITH LESS INTRUSINE SIGNAGE - REFER SIGN CODE

Prepared by Rod Howard/Neustein & Associates for the Councils of the City of South Sydney and the Municipality of Marrickville

Photo date Source

Historic Photo

Information source/s

#### Suggested colour scheme(s)

Photo date

Information source/s

Source

Address 160 KING ST. LGA South Sydney O Marrickville

GARY FONG P/L Owner 78 HARBOURST. , HAYMARKET 2000 . Address

Present name Present use