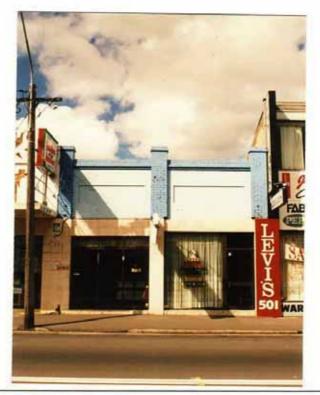

#### **Recommended** conservation action

- . REPLACE ALUMINIUM WINDOWS WITH TIMBER TO MATCH ORIGINALS.
- . REINSTATE CAST IRON CRESTING TO PARAPET WHERE MISSING.
- · REPLACE MISSING FINIALS
- VIC: A, D OR E