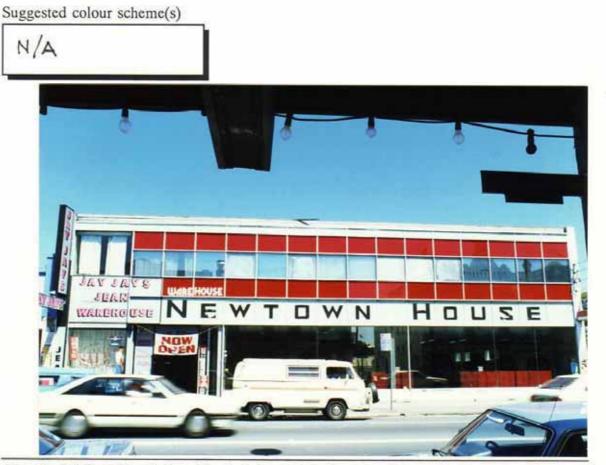

| Historic Photo       | Address 104 KING ST.<br>LGA & South Sydney O Marrickville                                           |  |  |  |  |
|----------------------|-----------------------------------------------------------------------------------------------------|--|--|--|--|
|                      | Owner HATZIPLIS HOLDINGS P/L<br>Address 130 VICTORIA PD<br>BELLEYUE HILL 2023                       |  |  |  |  |
|                      | Present name NEWTOWN HOUSE<br>Present use RETAIL.                                                   |  |  |  |  |
|                      | Former name                                                                                         |  |  |  |  |
|                      | Former use                                                                                          |  |  |  |  |
|                      | Date/period c 1960                                                                                  |  |  |  |  |
|                      | Architectural style LATE TWENTIETH CENTURY INTERNATION<br>(FACADE).                                 |  |  |  |  |
|                      | Streetscape contribution                                                                            |  |  |  |  |
|                      | <ul> <li>Significant</li> <li>Borderline</li> <li>Contributory</li> <li>Non-contributory</li> </ul> |  |  |  |  |
| Photo date           | Heritage listings                                                                                   |  |  |  |  |
| Source               | ○ Heritage Act ○ Council LEP                                                                        |  |  |  |  |
| Information source/s | O National Trust O Local study                                                                      |  |  |  |  |
|                      | Recommended conservation action                                                                     |  |  |  |  |

1

Address 118 KING ST LGA South Sydney O Marrickville

Owner HATZIPUS HOUDINGS P/L Address 130 VICTORIA ROMD, BELLEVUE HILL 2023

Present name BP GARAGE SERVICE STATION. Present use

Former name Former use

Date/period Architectural style