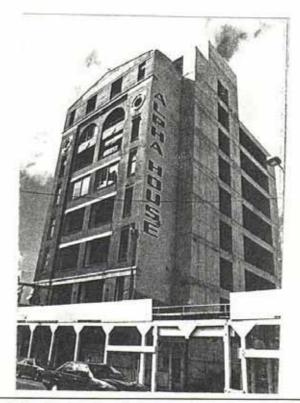

#### **Recommended conservation action**

Suggested colour scheme(s)

NC RANGE

Photo date Source

Information source/s

Address 44 KING ST. LGA South Sydney O Marrickville

Owner Address

Present name Present use

Former name ALPHA HOUSE Former use

Date/period Architectural style

1914 FEDERATION WAREHOUSE

#### Streetscape contribution

Significant O Contributory

Non-contributory

Heritage listings O Heritage Act

O Borderline

○ Council LEP

O National Trust O Local study

#### Recommended conservation action

· RETAIN ORIGINAL FACADE ELEMENTS.

Prepared by Rod Howard/Neustein & Associates for the Councils of the City of South Sydney and the Municipality of Marrickville

Historic Photo