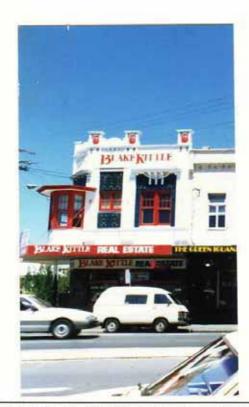

Historic Photo

Photo date Source

Information source/s

Address 6-10 KING ST. LGA South Sydney O Marrickville

Owner A. ALEXANDER Address 8 KING ST., NEW/TOWN 2042

Present name Present use RETAIL.

Former name Former use

Date/period < 1880's Architectural style

#### Streetscape contribution

- Significant O Contributory
- O Borderline
- O Non-contributory
- Heritage listings
  - O Council LEP
- Heritage Act
   National Trust
- O Local study

#### **Recommended conservation action**

- · REINSTATE MISSING URN FINIALS.
- · RETAIN ORIGINAL SHOPFRONT TO Nº 8.
- · REMOVE GANVAS AWNINGS

Prepared by Rod Howard/Neustein & Associates for the Councils of the City of South Sydney and the Municipality of Marrickville