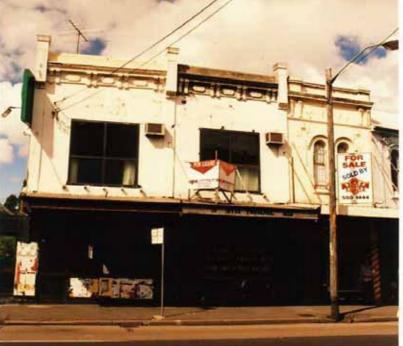

Photo date Source

Information source/s

Suggested colour scheme(s)

Address, 12 KING ST. LGA South Sydney O Marrickville J. STEIN. Owner C/- CRYSTAL R/E . 103 KING ST. NEWTOWN 2042 Address Present name MEDICAL THEATRICAL FASHIONS COMMERCIAL/RETAIL. Present use Former name Former use 1899 Date/period Architectural style Streetscape contribution Contributory O Significant O Borderline O Non-contributory Heritage listings O Heritage Act O Council LEP O National Trust O Local study

**Recommended conservation action** 

Source

Photo date

Information source/s

Suggested colour scheme(s)

Prepared by Rod Howard/Neustein & Associates for the Councils of the City of South Sydney and the Municipality of Marrickville