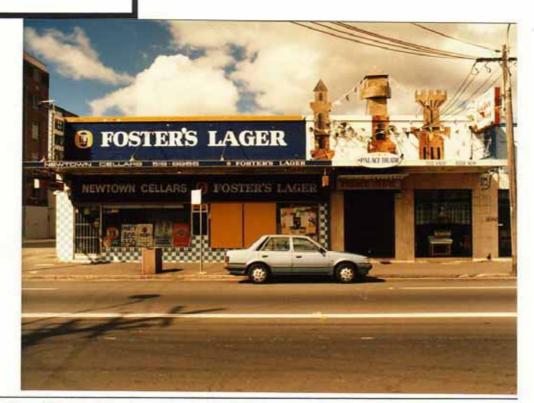

Owner HATZIPUS HOLDINGS P/L Address 130 VICTORIA RO, BELEVUE HILL 2023

Present name EFES RESTAURANT RESTAURANT. Present use

Former name Former use

Date/period Architectural style

#### Streetscape contribution

O Significant Borderline  Contributory O Non-contributory

Heritage listings O Heritage Act

O Council LEP O National Trust

O Local study

#### **Recommended** conservation action

Photo date Source

Historic Photo

Information source/s

Suggested colour scheme(s)

NC RANGE

| King | Street / | Enmore | Road | Main | Street | Study | - | Heritage | Paint | Scheme |
|------|----------|--------|------|------|--------|-------|---|----------|-------|--------|
|------|----------|--------|------|------|--------|-------|---|----------|-------|--------|