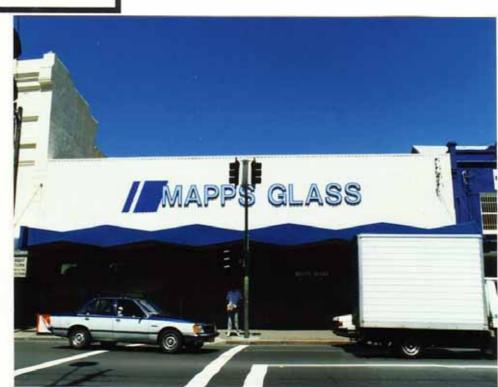

#### Suggested colour scheme(s)

Address 142 - 146 KING ST. LGA South Sydney O Marrickville

Owner MAPPS INVESTMENTS P/L Address PO BOX 41, BEXLEY NORTH 2207.

Present name MAPPS GLASS Present use GLASS MERCHANTS.

Former name Former use

Date/period Architectural style

#### Streetscape contribution

O Significant

- O Borderline
- Heritage listings
- Contributory Non-contributory
- Heritage Act
   National Trust
- O Council LEP
- Local study

#### Recommended conservation action

· INVESTIGATE BEHIND FACADE.

Prepared by Rod Howard/Neustein & Associates for the Councils of the City of South Sydney and the Municipality of Marrickville

Historic Photo

Photo date Source

Information source/s

#### Suggested colour scheme(s)

NOT APPLICABLE FOR EXISTING FACADE

Photo date Source

Information source/s

Suggested colour scheme(s)

VIC: B OR FED: C

Address 148 KING ST. LGA & South Sydney O Marrickville

Owner ODEON INVESTMENTS P/L Address 94 BATHURST ST., SHDNEY 2000.