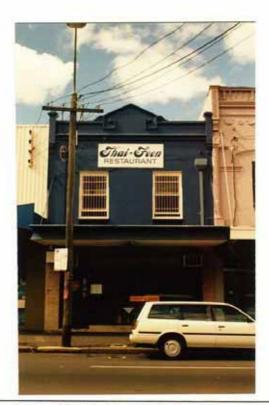

Present name THAI - FOON Present use RESTAURANT

Former name Former use

Date/period c. 1900 Architectural style FEDERATION FREE CLASSICAL

#### Streetscape contribution

O Significant

Borderline

O National Trust

Heritage listings

O Non-contributory

Contributory

O Heritage Act

O Council LEP

Local study

#### Recommended conservation action

Address 150-158 KING ST. LGA South Sydney O Marrickville Owner M/S M. VRAKAS Address 150 KING ST., NEWTOWN 2042, Present name Present use RETAIL.

Present use RET

Former name Former use