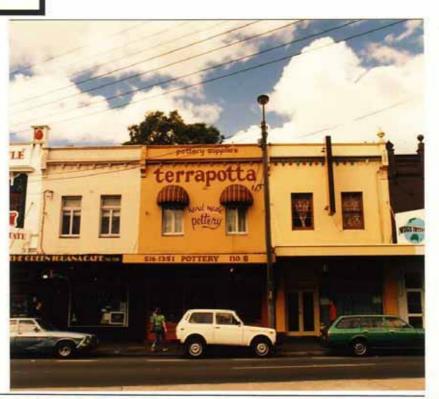

Historic Photo

Address 14-18 KING ST. LGA South Sydney O Marrickville

Owner M. CONTE Address 14 KING ST., NEWTOWN 2042.

Present name Present use RETAIL.

Former name Former use

Date/period c. 1910 Architectural style FEDERATION FREE STYLE

#### Streetscape contribution

O Borderline

Non-contributory

Heritage listings O Heritage Act

O National Trust

O Council LEP

Local study

#### **Recommended** conservation action

· REPAIR MOULDED HOOD (Nº 16)

· RETAIN ORIGINAL SHOPFRONT TO Nº14.

Photo date Source

Historic Photo

Information source/s

Suggested colour scheme(s)

KING ST. Address, 20 LGA South Sydney O Marrickville