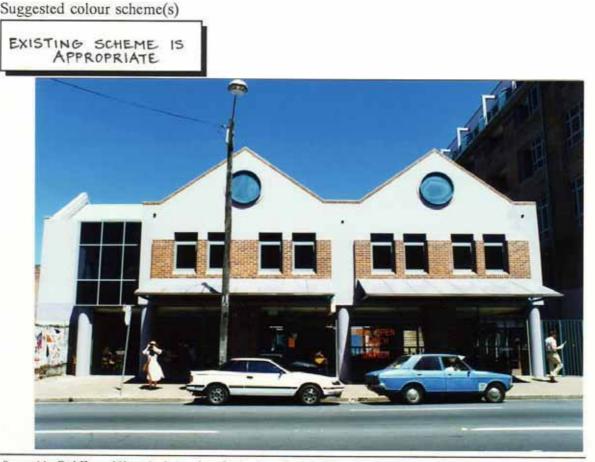

Present name BLAKE KITTLE REAL ESTATE Present use COMMERCIAL.

Former name VICTORIA BUILDINGS Former use

Date/period (914 Architectural style FEDERATION FREE STYLE

#### Streetscape contribution

Significant

O Borderline

Heritage listings O Heritage Act

O National Trust

O Council LEP

○ Non-contributory

O Contributory

O Local study

**Recommended conservation action** 

INDIVIDUAL BUILDING

Suggested colour scheme(s)

Prepared by Rod Howard/Neustein & Associates for the Councils of the City of South Sydney and the Municipality of Marrickville