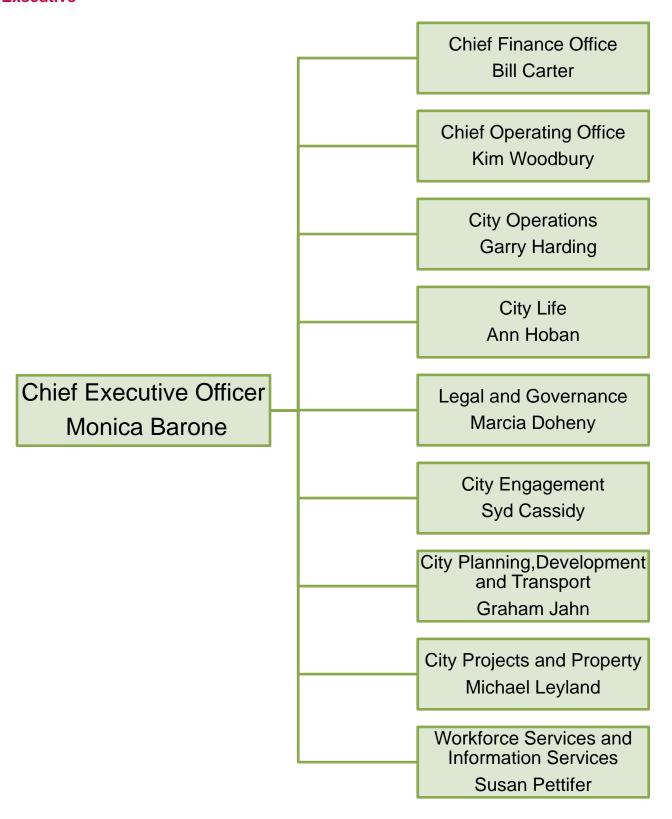

# Organisational Structure and Senior Executive

Council policy, strategic directions and major corporate decisions are determined by the elected Council, chaired by the Lord Mayor. Day to day operations are largely delegated to the Chief Executive Officer or managed in conjunction with the Lord Mayor, as provided for in Council resolutions and delegations, and in accordance with relevant legislation. Corporate performance is monitored through quarterly reports to Council and the community.