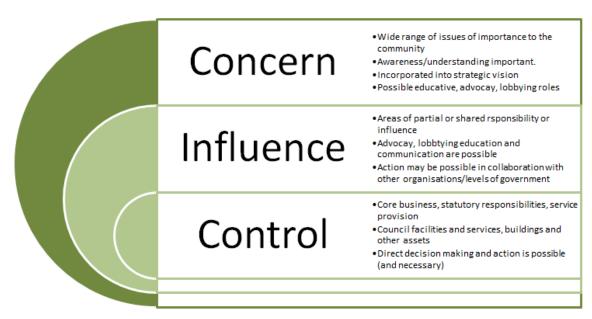

There are services that all councils must provide, and some which councils can choose to make available. Many services are also provided by different state and federal agencies, such as public transport, hospitals, and education. There are new policy approaches that influence or direct Council's responses, and legislation that affects the provision of current services. Council's roles extend beyond the direct provision of services to advocating for an equitable allocation of resources from the state and federal governments.

In following the directions of Sustainable Sydney 2030 and striving to achieve its objectives, there are limits to what Council alone can control or even influence. As indicated by the diagram below, however, the City of Sydney, like Sustainable Sydney 2030 itself is concerned with the full range of issues which affect the wellbeing of the City and its communities.