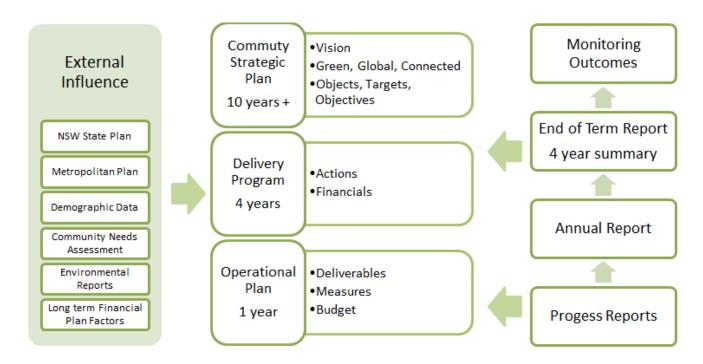

#### **How the Documents Relate**

How the City of Sydney's Integrated Planning and Reporting documents work together is illustrated by the diagram below. All of the key plans are tested and updated annually and subject to a review following the election of each new Council. The next review will be in 2016-2017.

#### Commuty Recourcing Strategy Vision Strategic Green, Global, Connected 10 years Plan ·Objects, Targets, The Resourcing Strategy is used Objectives to test and inform the long-term 10 years + aspirations of the Community Strategic Plan and to guide the deliverables which can be achieved in the Delivery Program and Operational Plan. Delivery Actions Long Term Financial Program Plan Financials 4 years Asset Management Strategy Workforce Plan Operational Deliverables Plan Measures Information, Communication and Budget 1 year Technology Strategy