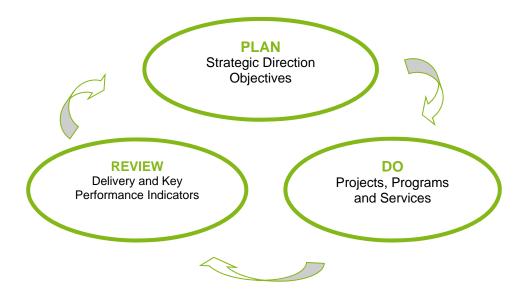

Each of the following Strategic Directions are set out to show that City of Sydney works under the principles of PLAN, DO, REVIEW.

The Strategic Direction sets out our high level outcomes, with objectives, projects, programs and services identifying what it is we are doing to achieve the objectives. Delivery measures, including key performance indicators are used to measure our

progress towards the outcomes.

In improving our planning and reporting to address Sustainable Sydney 2030 outcomes, we have developed a number of new key performance indicators. Not all of these indicators have historical data to report, nor do they all have identified targets.