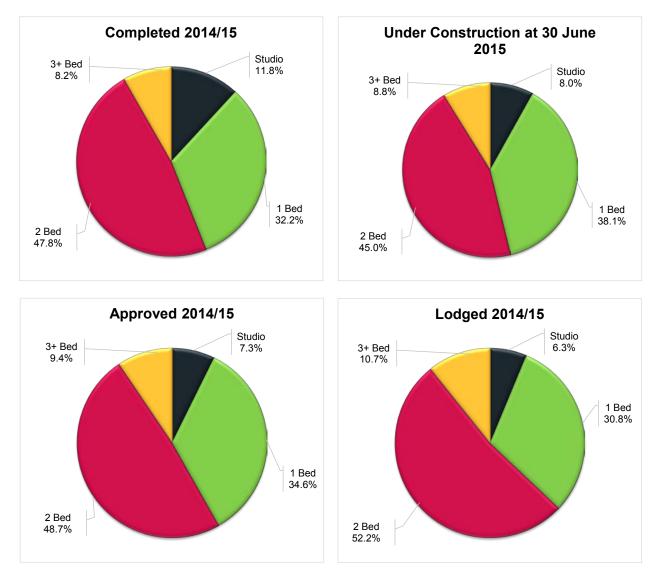

#### Dwelling unit mix, 2014/15

The pie charts below show the unit mix for residential developments lodged, approved and completed within the 2014/15 financial year in the City of Sydney local area, as well as the unit mix of residential developments under construction at 30 June 2015. Developments in the unit mix charts do not include non-private dwellings, such as boarding houses, student accommodation or aged-care facilities.

During the 2014/15 financial year, 56% of dwellings completed had two or more bedrooms, whilst the remaining 44% were studio or one-bed dwellings. Over the same twelve month period, two- or three-bedroom units comprised 58.1% of dwellings approved, and 62.9% of dwellings lodged in the city.

Of the dwellings units under contruction in the city at the end of June 2015, 53.8% were two- or threebedroom dwellings, with the remaining 44.2% of dwellings being contructed as studio or one-bedroom.

The current trend is for increasing proportions of two- and three-bedroom dwellings coming through the development pipleine in the city.

Completions shown for July 2010 to June 2015. Only developments of 5 units or more are shown.