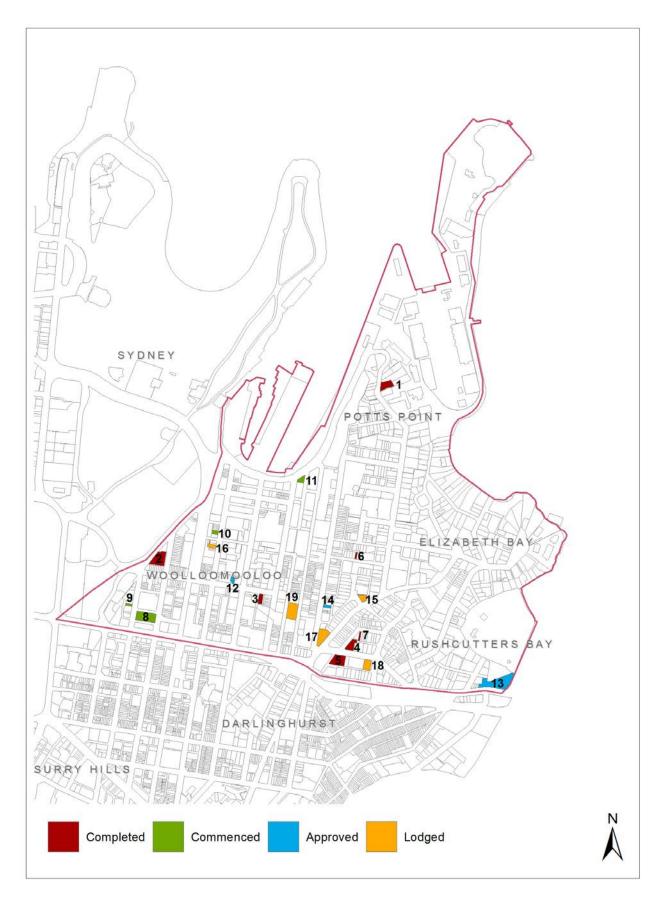

housing units)

A major student accommodation project was approved late 2014 which is expected to provide 327 new student housing units as part of the St. Andrew's College Campus redevelopment.

At 30 June 2015, there were 991 dwellings approved but not yet commenced, including 980 boarding house (60) and student accommodation rooms (920).

There were 760 dwellings and 34 boarding house rooms lodged but not yet approved at 30 June 2015, including:

- Units 1-15/Factory 1A Coulson Street, Erskineville (172 residential units)
- 1A Coulson Street, Erskineville (127 residential units)
- 39-41/Factory 1A Coulson Street, Erskineville (129 residential units).

There are over 1,900 dwellings expected to be completed in 2017/18, the majority of which are student accommodation rooms (1,481 rooms).



# Macleay Street and Woolloomooloo

| CON         | COMPLETED (July 2010 to June 2015)        |               |            |                  |                    |                 |  |  |
|-------------|-------------------------------------------|---------------|------------|------------------|--------------------|-----------------|--|--|
| Map<br>Ref. | Address                                   | Building Name | DA Lodged  | DA<br>Determined | Completion<br>Date | No. of<br>Units |  |  |
| 1           | 10 Wylde St, Potts Point                  |               | 17/05/2012 | 15/10/2012       | Mar-15             | 22              |  |  |
| 2           | 60-72 Sir John Young<br>Cr, Woolloomooloo |               | 13/08/2004 | 3/03/2005        | Jun-14             | 77              |  |