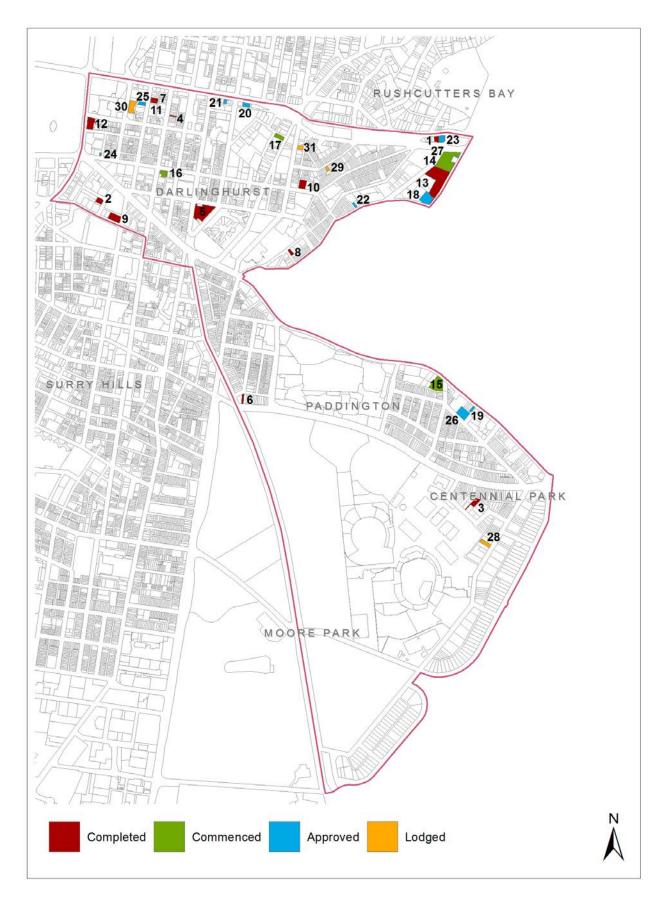

Residential completions and expected completions, 2010/11 to 2019/20

There were no residential completions in *CBD and Harbour* during 2014/15. Over the past five years 172 dwellings have been completed.

Construction started on two new residential developments during 2014/15, the *York & George* apartment building located on York Street and another development located on Clarence Street. At 30 June 2015, there were 531 residential dwellings under construction.

Several major developments with over 100 dwellings were approved during 2014/15;

- 286-296 Sussex Street, Sydney (188 residential units)
- 71-79 Macquarie Street, Sydney (109 residential units)
- 116 Bathurst Street, Sydney (187 residential units)

There were 751 dwellings approved but yet to commence construction at the end of June 2015.

2014/15 also saw lodgements for a number of major developments with over 100 dwellings throughout *CBD and Harbour*,

- 1 Alfred Street, Sydney (184 residential units)
- 29-51 Hickson Road, Barangaroo (R5, R4A and R4B 825 residential units)
- 189-197 Kent Street, Sydney (146 residential units)

In total, there were 1,375 dwellings lodged but not yet approved as of 30 June 2015.

More than 1,200 dwellings are projected for completion in 2017/18, with a further 800 in 2019/20.