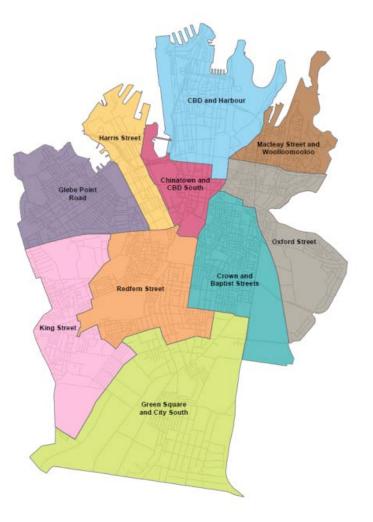

The City of Sydney Residential Monitor provides information on the supply of new housing in the City of Sydney local area. The Residential Monitor measures the growth and distribution of residential development and informs Council and the public of the changes to residential patterns within our local area. Estimates for the total number of new future dwellings in the short-term (expected completions by financial year) for each of the ten village areas within the City of Sydney local area. The village areas are shown in the map below.