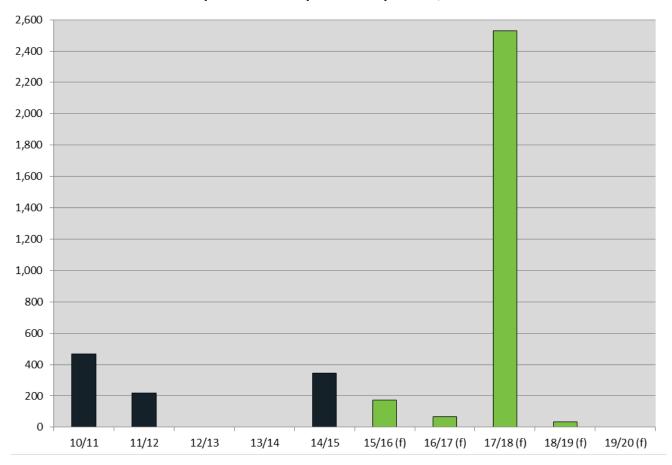

#### **Chinatown and CBD South**

Residential completions and expected completions, 2010/11 to 2019/20

Two residential developments were completed in 2014/15. These were the Quay residential development, located on Quay Street and the development located at 11-15 Alberta Street, which delivered a combined total of 341 new multi-storey apartments. Over the past five years, 1,023 dwellings have been completed (including 334 student accommodation rooms).

In total, there were 345 dwellings lodged but not yet approved as of 30 June 2015.

More than 2,500 dwellings are projected for completion in 2017/18.

This page has been left intentionally blank

Completions shown for July 2010 to June 2015. Only developments of 5 units or more are shown.