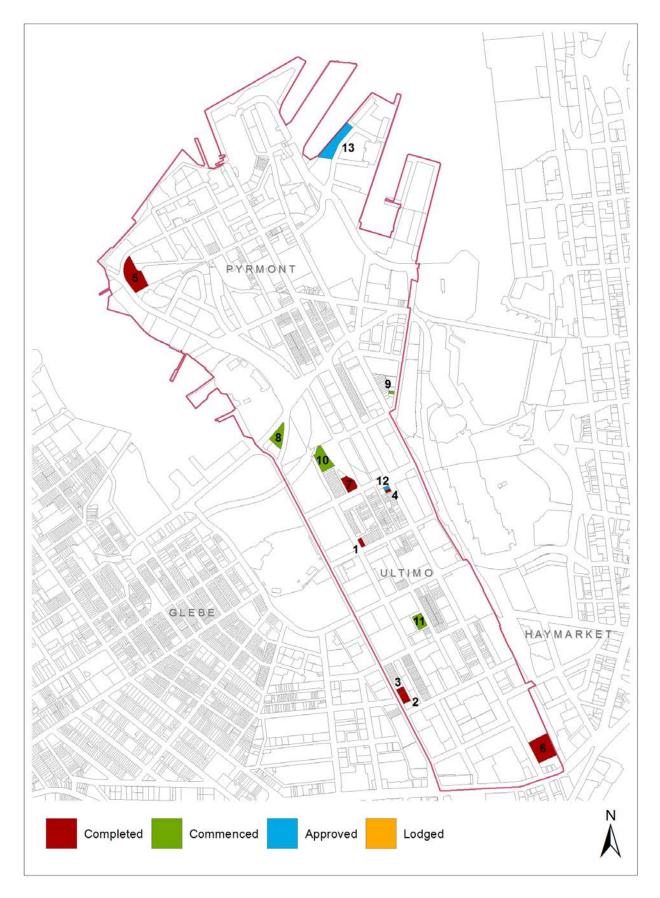

## **Harris Street**

Completions shown for July 2010 to June 2015. Only developments of 5 units or more are shown.

## **Harris Street**

| COMPLETED (July 2010 to June 2015) |                              |                                                                       |            |             |                    |                 |  |
|------------------------------------|------------------------------|-----------------------------------------------------------------------|------------|-------------|--------------------|-----------------|--|
| Map<br>Ref.                        | Address                      | Building Name                                                         | DA Lodged  | DA Approved | Completion<br>Date | No. of<br>Units |  |
| 1                                  | 376-390 Jones St,<br>Ultimo  |                                                                       | 29/08/2012 | 13/12/2012  | Jun-15             | 10              |  |
| 2                                  | 478-492 Wattle St,<br>Ultimo |                                                                       | 19/06/2013 | 10/12/2013  | Jun-15             | 42              |  |
| 3                                  | 470 Wattle St,<br>Ultimo     | (Boarding house,<br>including 1<br>managers unit)                     | 5/09/2012  | 25/02/2013  | Dec-14             | 58              |  |
| 4                                  | 401-403 Harris St,<br>Ultimo | (Boarding house)                                                      | 21/11/2012 | 19/09/2011  | Aug-13             | 8               |  |
| 5                                  | 1 Distillery Dr,<br>Pyrmont  | Distillery Hill 5B                                                    | 9/12/2008  | 23/11/2009  | Jun-12             | 43              |  |
| 6                                  | 702-730 Harris St,<br>Ultimo | UTS - Peter<br>Johnson Building<br>( <i>Student</i><br>accommodation) | 5/02/2009  | 24/12/2009  | Jul-11             | 720             |  |
| 7                                  | 80 Upper Fig St,<br>Pyrmont  |                                                                       | 11/03/2008 | 30/06/2008  | Nov-10             | 41              |  |
|                                    |                              |                                                                       |            |             | Total              | 922             |  |

| COMMENCED   |                                      |               |            |             |                    |                 |  |
|-------------|--------------------------------------|---------------|------------|-------------|--------------------|-----------------|--|
| Map<br>Ref. | Address                              | Building Name | DA Lodged  | DA Approved | Completion<br>Date | No. of<br>Units |  |
| 8           | 97-101 Pyrmont Bridge<br>Rd, Pyrmont |               | 17/10/2013 | 23/06/2014  | Jun-17             | 71              |  |
| 9           | 135 Murray St,<br>Pyrmont            |               | 6/07/2012  | 17/01/2014  | Mar-16             | 7               |  |
| 10          | 280 Jones St,<br>Pyrmont             |               | 7/11/2011  | 25/10/2012  | Nov-15             | 136             |  |
| 11          | 349-357 Bulwara Rd,<br>Ultimo        |               | 9/11/2011  | 15/08/2012  | Sep-15             | 127             |  |
|             |                                      |               |            |             | Total              | 341             |  |

| APPROVED    |                              |                                          |            |             |                    |                 |  |
|-------------|------------------------------|------------------------------------------|------------|-------------|--------------------|-----------------|--|
| Map<br>Ref. | Address                      | Building Name                            | DA Lodged  | DA Approved | Completion<br>Date | No. of<br>Units |  |
| 12          | 397-403 Harris St,<br>Ultimo | (Boarding house)                         | 24/10/2013 | 28/04/2014  |                    | 12              |  |
| 13          | 38-42 Pirrama Rd,<br>Pyrmont | REVY site (Building<br>C and Building E) | 20/04/2012 | 11/10/2012  |                    | 48              |  |
|             |                              |                                          |            |             | Total              | 60              |  |

| LODGED      |                                                     |               |           |             |                    |                 |  |
|-------------|-----------------------------------------------------|---------------|-----------|-------------|--------------------|-----------------|--|
| Map<br>Ref. | Address                                             | Building Name | DA Lodged | DA Approved | Completion<br>Date | No. of<br>Units |  |
| There       | There are no outstanding lodgements at 30 June 2015 |               |           |             |                    |                 |  |
|             |                                                     |               |           |             | Total              | 0               |  |

#### **Harris Street**

Residential completions and expected completions, 2010/11 to 2019/20

In 2014/15 three residential projects were completed in *Harris Street*, adding 53 new residential dwellings and 57 boarding house rooms to the market.