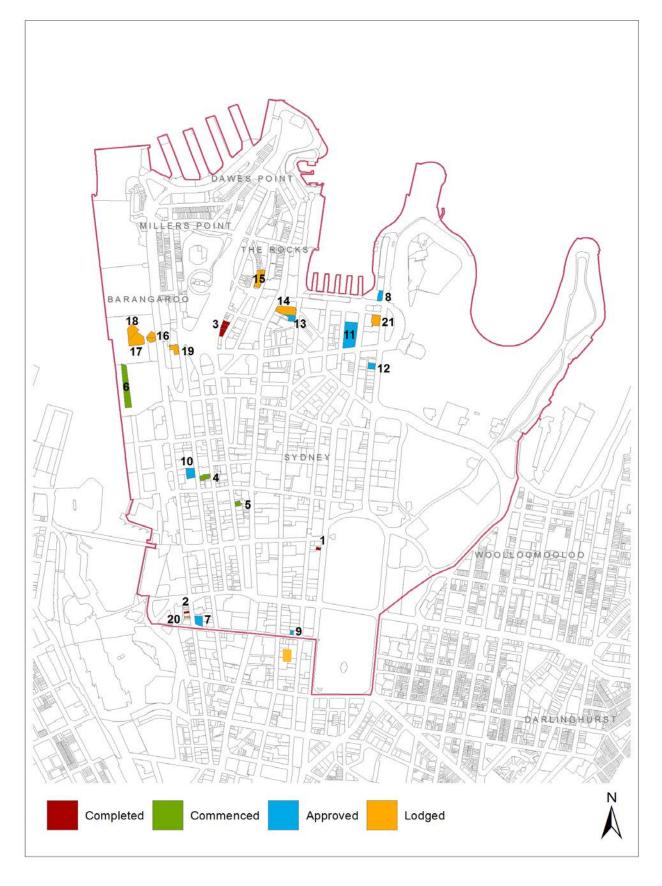

The City of Sydney Residential Monitor provides information on the supply of new housing in the City of Sydney local area. The Residential Monitor measures the growth and distribution of residential development and informs Council and the public of the changes to residential patterns within our local area. Estimates for the total number of new future dwellings in the short-term (expected completions by financial year) for each of the ten village areas within the City of Sydney local area. The village areas are shown in the map below.

Residential completions and expected completions, 2010/11 to 2019/20

There were no residential completions in *CBD and Harbour* during 2014/15. Over the past five years 172 dwellings have been completed.

Construction started on two new residential developments during 2014/15, the *York & George* apartment building located on York Street and another development located on Clarence Street. At 30 June 2015, there were 531 residential dwellings under construction.

There were 751 dwellings approved but yet to commence construction at the end of June 2015.

2014/15 also saw lodgements for a number of major developments with over 100 dwellings throughout *CBD and Harbour*,

- 1 Alfred Street, Sydney (184 residential units)
- 29-51 Hickson Road, Barangaroo (R5, R4A and R4B 825 residential units)
- 189-197 Kent Street, Sydney (146 residential units)

In total, there were 1,375 dwellings lodged but not yet approved as of 30 June 2015.

More than 1,200 dwellings are projected for completion in 2017/18, with a further 800 in 2019/20.