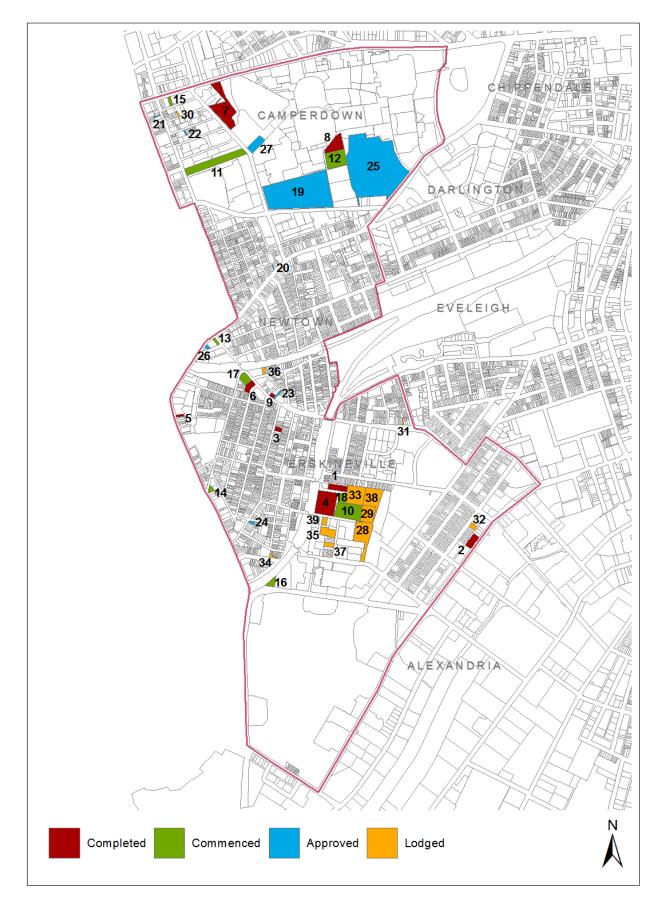

Completions shown for July 2010 to June 2015. Only developments of 5 units or more are shown.

| COM         | PLETED (July 2010                      | to June 2015)                                                    |            |             |                    |                 |
|-------------|----------------------------------------|------------------------------------------------------------------|------------|-------------|--------------------|-----------------|
| Map<br>Ref. | Address                                | Building Name                                                    | DA Lodged  | DA Approved | Completion<br>Date | No. of<br>Units |
| 1           | 61 Glebe Point Rd,<br>Glebe            | (Boarding house)                                                 | 30/01/2012 | 3/07/2012   | Jun-15             | 6               |
| 2           | 41 Derwent St, Glebe                   | (Boarding house)                                                 | 7/07/2011  | 9/02/2012   | Jun-15             | 7               |
| 3           | 229 Bridge Rd, Glebe                   | (Boarding house)                                                 | 18/08/2014 | 10/11/2014  | May-15             | 10              |
| 4           | 132 Parramatta Rd,<br>Camperdown       |                                                                  | 26/07/2012 | 12/11/2012  | Mar-15             | 20              |
| 5           | 445-483 Wattle St,<br>Ultimo           | (Student<br>accommodation)                                       | 1/06/2012  | 15/10/2012  | Dec-14             | 430             |
| 6           | 12 Bridge Rd, Glebe                    |                                                                  | 11/09/2012 | 10/12/2012  | Dec-14             | 6               |
| 7           | 10 Maxwell Rd,<br>Forest Lodge         | Precinct 2 Harold<br>Park                                        | 22/08/2011 | 18/09/2012  | Nov-14             | 184             |
| 8           | 10 Maxwell Rd,<br>Forest Lodge         | Precinct 1 Harold<br>Park                                        | 22/08/2011 | 18/09/2012  | Aug-14             | 298             |
| 9           | 80 Parramatta Rd,<br>Camperdown        | (Boarding house)                                                 | 16/03/2012 | 6/11/2012   | Jun-14             | 54              |
| 10          | 5-11 Pyrmont Bridge<br>Rd, Camperdown  | Buildings B & C                                                  | 20/06/2012 | 29/10/2012  | Jun-14             | 118             |
| 11          | 153 Bridge Rd,<br>Glebe                |                                                                  | 23/07/2012 | 22/01/2013  | Dec-13             | 11              |
| 12          | 19-21 Larkin St,<br>Camperdown         |                                                                  | 17/08/2012 | 12/10/2012  | Apr-13             | 21              |
| 13          | 23 Larkin St,<br>Camperdown            |                                                                  | 24/05/2010 | 15/11/2010  | Nov-12             | 17              |
| 14          | 513-519 Wattle St,<br>Ultimo           |                                                                  | 20/03/2009 | 30/03/2009  | Aug-12             | 7               |
| 15          | 11 Smail St,<br>Ultimo                 | (Affordable housing)                                             | 23/12/2009 | 26/07/2010  | Aug-12             | 33              |
| 16          | 2 Avenue Rd,<br>Glebe                  | St Scholastica's<br>College ( <i>Student</i><br>accommodation)   | 30/11/2009 | 31/03/2010  | Jul-12             | 13              |
| 17          | 13-19 Glebe St,<br>Glebe               |                                                                  | 25/02/2010 | 15/11/2010  | Jun-12             | 11              |
| 18          | 53- 55 Glebe Point<br>Rd, Glebe        |                                                                  | 22/11/2010 | 22/02/2011  | Mar-12             | 8               |
| 19          | 23-45 Pyrmont Bridge<br>Rd, Camperdown | Common Ground<br>Project ( <i>Affordable</i><br><i>housing</i> ) | 19/11/2009 | 31/05/2010  | Nov-11             | 104             |
| 20          | 108 Parramatta Rd,<br>Camperdown       | (Boarding house)                                                 | 4/12/2007  | 3/07/2008   | Sep-11             | 37              |
| 21          | 15-17 Larkin St,<br>Camperdown         |                                                                  | 24/08/2007 | 17/04/2008  | Jan-11             | 12              |
|             |                                        |                                                                  |            |             | Total              | 1,407           |

| COMMENCED   |                                  |                            |            |             |                    |                 |  |
|-------------|----------------------------------|----------------------------|------------|-------------|--------------------|-----------------|--|
| Map<br>Ref. | Address                          | Building Name              | DA Lodged  | DA Approved | Completion<br>Date | No. of<br>Units |  |
| 22          | 120-126 Ross St,<br>Forest Lodge | Precinct 4A Harold<br>Park | 13/05/2014 | 30/10/2014  | Sep-17             | 53              |  |
| 23          | 120-126 Ross St,<br>Forest Lodge | Precinct 4B Harold<br>Park | 13/05/2014 | 30/10/2014  | Sep-17             | 111             |  |

| COMMENCED (cont.) |                                    |                                           |            |             |                    |                 |  |
|-------------------|------------------------------------|-------------------------------------------|------------|-------------|--------------------|-----------------|--|
| Map<br>Ref.       | Address                            | Building Name                             | DA Lodged  | DA Approved | Completion<br>Date | No. of<br>Units |  |
| 24                | 74 Ross St, Forest<br>Lodge        | Precinct 3 Harold<br>Park                 | 3/05/2013  | 14/11/2013  | Jul-17             | 345             |  |
| 25                | 100-124 Ross St,<br>Forest Lodge   | Precinct 6B Harold<br>Park                | 13/03/2014 | 10/12/2014  | Jun-17             | 85              |  |
| 26                | 19-25 Lyons Rd,<br>Camperdown      | Buildings A, B, C, D,<br>E, F, G, H and I | 24/12/2004 | 30/06/2005  | Aug-16             | 188             |  |
| 27                | 68-74 Bay St, Ultimo               | (Affordable housing)                      | 25/09/2013 | 7/04/2014   | Apr-16             | 32              |  |
| 28                | 25 Arundel St, Glebe               | (Student<br>accommodation)                | 30/06/2014 | 22/09/2014  | Mar-16             | 155             |  |
| 29                | 72-76 Parramatta Rd,<br>Camperdown |                                           | 18/11/2013 | 12/05/2014  | Jan-16             | 22              |  |
| 30                | 39 Greek St, Glebe                 |                                           | 23/04/2014 | 4/06/2014   | Dec-15             | 20              |  |
| 31                | 84 Parramatta Rd,<br>Camperdown    |                                           | 21/01/2014 | 12/05/2014  | Dec-15             | 28              |  |
| 32                | 43-47 Greek St,<br>Glebe           |                                           | 5/09/2013  | 13/03/2014  | Nov-15             | 23              |  |
| 33                | 201-205 Glebe Point<br>Rd, Glebe   | Commonwealth<br>Bank Building             | 6/12/2013  | 17/03/2014  | Sep-15             | 5               |  |
| 34                | 28 Ross St, Forest<br>Lodge        | (Boarding house)                          | 16/10/2013 | 13/01/2014  | Sep-15             | 10              |  |
|                   |                                    |                                           |            |             | Total              | 1,077           |  |

| APP         | ROVED                            |                                                            |            |                  |                    |                 |
|-------------|----------------------------------|------------------------------------------------------------|------------|------------------|--------------------|-----------------|
| Map<br>Ref. | Address                          | Building Name                                              | DA Lodged  | DA<br>Determined | Completion<br>Date | No. of<br>Units |
| 35          | 93 St Johns Rd,<br>Glebe         |                                                            | 26/06/2014 | 7/11/2014        |                    | 5               |
| 36          | 50-54 Cowper St,<br>Glebe        |                                                            | 13/02/2014 | 25/08/2014       |                    | 5               |
| 37          | 35-39 Mountain St,<br>Ultimo     |                                                            | 20/12/2013 | 29/07/2014       |                    | 68              |
| 38          | 128 Parramatta Rd,<br>Camperdown |                                                            | 7/03/2014  | 28/07/2014       |                    | 13              |
| 39          | 437-433 Wattle St,<br>Ultimo     |                                                            | 19/06/2013 | 28/07/2014       |                    | 22              |
| 40          | 1 Sparkes Ln,<br>Camperdown      |                                                            | 26/09/2013 | 7/04/2014        |                    | 12              |
| 41          | 417 Glebe Point Rd,<br>Glebe     | (Student<br>accommodation)                                 | 7/12/2012  | 24/02/2014       |                    | 64              |
| 42          | 110 Parramatta Rd,<br>Camperdown |                                                            | 14/01/2013 | 29/07/2013       |                    | 10              |
| 43          | 2-6 Elger St,<br>Glebe           | (including 95<br>affordable & 153<br>social housing units) | 2/04/2013  | 25/07/2013       |                    | 495             |
| 44          | 11 Ross St,<br>Forest Lodge      |                                                            | 23/02/2012 | 30/07/2012       |                    | 8               |
|             |                                  |                                                            |            |                  | Total              | 702             |

| LOD         | GED                              |                                               |            |             |                    |                 |
|-------------|----------------------------------|-----------------------------------------------|------------|-------------|--------------------|-----------------|
| Map<br>Ref. | Address                          | Building Name                                 | DA Lodged  | DA Approved | Completion<br>Date | No. of<br>Units |
| 46          | 210 Glebe Point Rd,<br>Glebe     | (Boarding house)                              | 5/05/2015  |             |                    | 6               |
| 47          | 128-150 Ross St, Forest<br>Lodge | Precinct 5 Harold<br>Park                     | 4/03/2015  |             |                    | 232             |
| 48          | 417 Glebe Point Rd,<br>Glebe     | Durham House                                  | 24/12/2014 |             |                    | 10              |
| 49          | 274-276 Glebe Point<br>Rd, Glebe | (Affordable housing)                          | 9/12/2014  |             |                    | 54              |
| 50          | 191 Glebe Point Rd,<br>Glebe     | (Boarding house)                              | 8/12/2014  |             |                    | 12              |
| 51          | 160B Glebe Point Rd,<br>Glebe    | (Boarding house)                              | 4/11/2014  |             |                    | 6               |
| 52          | 87 Bay St, Glebe                 | (including 19<br>affordable housing<br>units) | 2/10/2014  |             |                    | 207             |
| 53          | 4 Bridge Rd, Glebe               |                                               | 29/08/2014 |             |                    | 37              |
|             |                                  |                                               |            |             | Total              | 564             |

Residential completions and expected completions, 2010/11 to 2019/20

Redevelopment of Harold Park began in 2012/13, with 482 dwellings being completed in 2014/15. Precincts 3, 4A, 4B and 6B all began construction in 2014/15 and will deliver an additional 594 dwellings to Harold Park over the next 2 to 3 years. The application for Precinct 5 was also lodged (but not yet approved) and proposes to provide a further 232 residential units once complete.

Over the past five years 1,407 dwellings have been completed in *Glebe Point Road*, including 557 boarding house or student accommodation rooms.

Two developments with more than 100 dwellings commenced construction during 2014/15;

- 19-25 Lyons Road, Camperdown (188 residential units)
- 25 Arundel Street, Glebe (155 student housing units).

At 30 June 2015, there were 1,077 dwellings under construction, including 165 boarding house or student accommodation rooms.

Two projects with more than 100 dwellings were lodged during 2014/15;

- 218-150 Ross Street, Forest Lodge (232 residential units)
- 87 Bay Street, Glebe (207 residential units).

In total, there were 564 dwellings lodged but not yet approved as of 30 June 2015, including 24 boarding house rooms.

Nearly 1,300 dwellings are projected to be completed in 2017/18 in Glebe Point Road.

This page has been left intentionally blank

Completions shown for July 2010 to June 2015. Only developments of 5 units or more are shown.