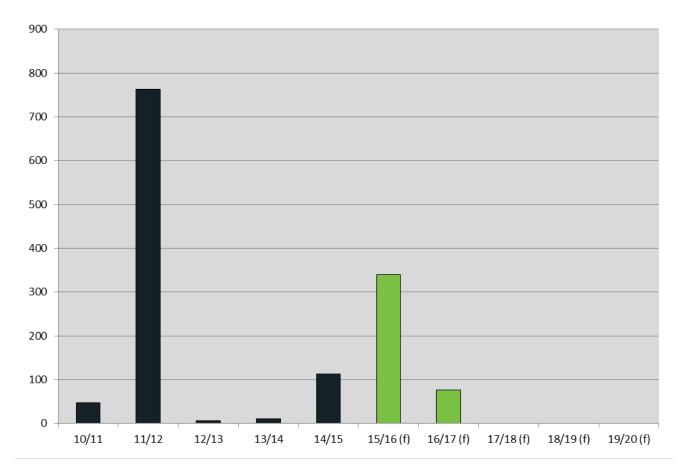

#### **Harris Street**

Residential completions and expected completions, 2010/11 to 2019/20

In 2014/15 three residential projects were completed in *Harris Street*, adding 53 new residential dwellings and 57 boarding house rooms to the market.