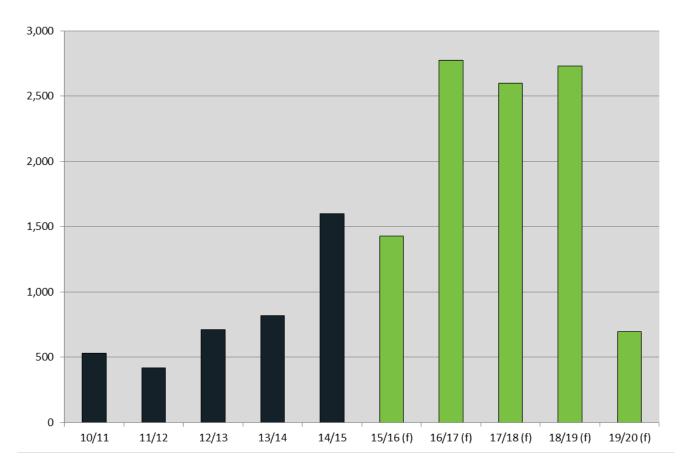

#### Residential completion by financial year by village area

Residential completions and expected completions, 2010/11 to 2019/20

The figure above shows the number of completed dwellings by village area for 2010/11 to 2014/15, plus forecast completions for 2015/16 to 2019/20 (based on known development applications and their estimated completion dates).

The yearly rate of completions is set to increase dramatically over the next few years, as major regeneration projects across the City of Sydney are completed, estimated to peak at over 10,500 dwellings in 2017/18.

The average annual rate of completions over the past five years has been just over 2,720 dwellings (including student accommodation and boarding houses) per year. The forecast average for the next five years, based on known development applications, is approxiamtely 5,300 dwellings per year.