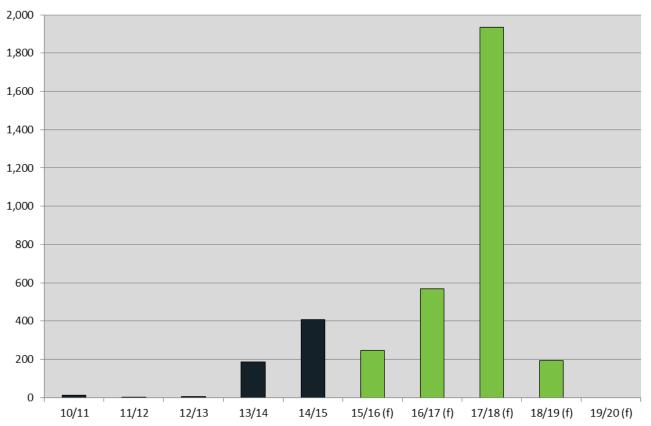

#### Residential completion by financial year by village area

Residential completions and expected completions, 2010/11 to 2019/20

The figure above shows the number of completed dwellings by village area for 2010/11 to 2014/15, plus forecast completions for 2015/16 to 2019/20 (based on known development applications and their estimated completion dates).

The yearly rate of completions is set to increase dramatically over the next few years, as major regeneration projects across the City of Sydney are completed, estimated to peak at over 10,500 dwellings in 2017/18.

The average annual rate of completions over the past five years has been just over 2,720 dwellings (including student accommodation and boarding houses) per year. The forecast average for the next five years, based on known development applications, is approxiamtely 5,300 dwellings per year.