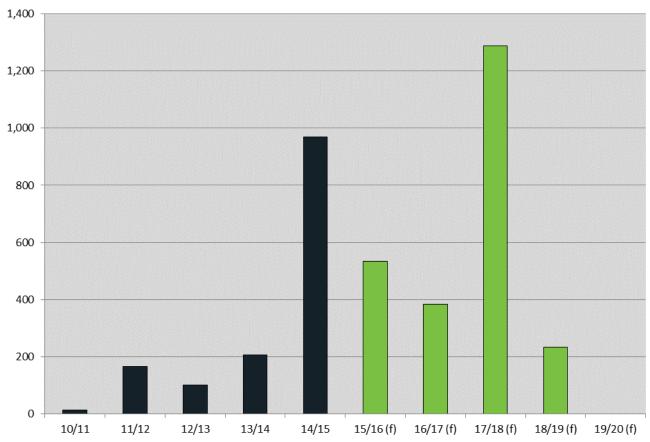

#### Residential completions and expected completions, 2010/11 to 2019/20

There were ten major developments completed in *Green Square and City South* in 2014/15, with six of these containing more than 100 dwellings:

- 356-368 George St, Waterloo (151 residential units)
- 2 Defries Avenue, Zetland (206 residential units)
- 30-36 O'Dea Avenue, Waterloo (110 residential units)
- 1 Hutchinson Walk, Zetland (322 residential units)
- 13 Joynton Avenue, Zetland (230 residential units)
- 10-12 Defries Avenue, Zetland (435 residential units)

There were 1,602 new dwellings completed during 2014/15, resulting in a substantial boost to the dwelling stock in *Green Square and City South*. In the past five years, 4,044 dwellings have been completed.

At 30 June 2015, there were 3,156 residential dwellings under construction. Two developments containing more than 100 dwellings commenced construction in 2014/15:

- 810-822 Elizabeth Street, Waterloo (161 residential units)
- 130 Portman Street, Zetland (104 residential units)

In total, there were 2,638 dwellings approved but not yet commenced as of 30 June 2015 in *Green Square and City South*. 1,340 residential dwellings were approved in 2014/15. Four developments approved in the last year (but not yet commenced) had more than 100 dwellings:

- 40A O'Dea Avenue, Waterloo (172 residential units)
- 956-960 Bourke Street, Zetland (310 residential units)
- 2 Sam Sing Street, Waterloo (170 residential units)
- 511-515 Botany Road, Zetland (308 residential units)

Thirteen major developments (with more than 100 dwellings) were lodged in 2014/15:

- 105-115 Portman Street, Zetland, Site 9A (139 residential units)
- 52 O'Dea Avenue, Waterloo (345 residential units)
- 67-77 Epsom Road, Rosebery, Building A (267 residential units)
- 15-17 Lachlan Street, Waterloo (226 residential units)
- 620-632 Botany Road Alexandria (200 residential units)
- 105-115 Portman Street, Zetland, Site 12A (350 residential units)
- 67-77 Epsom Road, Rosebery, Buildings B, C, D E & F (247 residential units)
- 22-55 Rothschild Avenue, Rosebery (807 residential units)
- 84-92 Epsom Road, Zetland (215 residential units)
- 18 O'Dea Avenue, Waterloo (331 residential units)
- 501 Botany Road, Zetland (123 residential units)
- 301-303 Botany Road, Zetland (401 residential units)
- 33-37 Mentmore Avenue, Rosebery (118 residential units)

In total, there were 4,385 residential dwellings lodged but not yet approved at 30 June 2015.

More than 9,000 dwellings are projected to be completed in *Green Square and City South* over the next four years.