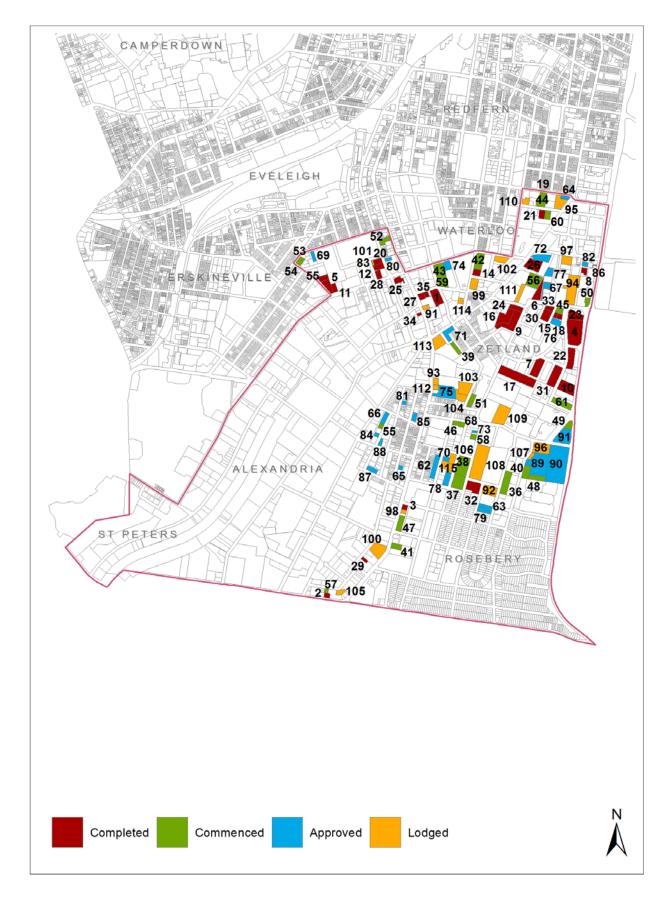

| CON         | IPLETED (July 2010                  | to June 2015)                                       |            |             |                    |                 |
|-------------|-------------------------------------|-----------------------------------------------------|------------|-------------|--------------------|-----------------|
| Map<br>Ref. | Address                             | Building Name                                       | DA Lodged  | DA Approved | Completion<br>Date | No. of<br>Units |
| 1           | 356-368 George St,<br>Waterloo      |                                                     | 4/08/2011  | 27/07/2012  | Jun-15             | 151             |
| 2           | 456-458 Gardeners Rd,<br>Alexandria |                                                     | 29/05/2013 | 24/02/2014  | May-15             | 26              |
| 3           | 755-759 Botany Rd,<br>Rosebery      |                                                     | 22/03/2013 | 24/10/2013  | May-15             | 31              |
| 4           | 2 Defries Ave, Zetland              | Buildings A, B, C &<br>D - East Village             | 20/05/2011 | 1/12/2011   | Jan-15             | 206             |
| 5           | 145 McEvoy St,<br>Alexandria        |                                                     | 25/11/2011 | 4/02/2013   | Dec-14             | 42              |
| 6           | 30-36 O'Dea Ave,<br>Waterloo        |                                                     | 11/04/2008 | 25/09/2009  | Dec-14             | 110             |
| 7           | 1 Hutchinson Walk,<br>Zetland       |                                                     | 9/11/2011  | 16/08/2012  | Nov-14             | 322             |
| 8           | 18-22 Amelia St,<br>Waterloo        |                                                     | 31/08/2010 | 28/06/2011  | Nov-14             | 49              |
| 9           | 13 Joynton Ave, Zetland             | Buildings A1, A2, B<br>& C                          | 16/07/2012 | 21/02/2013  | Oct-14             | 230             |
| 10          | 10-12 Defries Ave,<br>Zetland       | Buildings F, G, H, I,<br>J and K - VSQ 3            | 29/04/2011 | 1/12/2011   | Sep-14             | 435             |
| 11          | 141-143 McEvoy St,<br>Alexandria    |                                                     | 4/10/2011  | 30/10/2012  | Jun-14             | 36              |
| 12          | 123-129 Wyndham St,<br>Alexandria   |                                                     | 13/05/2011 | 2/04/2012   | May-14             | 43              |
| 13          | 15-17 Fountain St,<br>Alexandria    |                                                     | 21/07/2010 | 4/04/2011   | Apr-14             | 28              |
| 14          | 824-828 Elizabeth St,<br>Waterloo   |                                                     | 18/11/2010 | 19/09/2011  | Apr-14             | 47              |
| 15          | 15 Gadigal Ave, Zetland             | Lot 3 - 19 Gadigal<br>Ave "Garland 77"<br>Building  | 19/02/2010 | 6/05/2010   | Feb-14             | 71              |
| 16          | 13 Joynton Ave, Zetland             | Emerald Park -<br>Buildings C and D                 | 21/12/2010 | 19/09/2011  | Oct-13             | 170             |
| 17          | 114-120 Joynton Ave,<br>Zetland     | Eon Zetland –<br>Buildings C & D                    | 22/12/2010 | 18/08/2011  | Aug-13             | 344             |
| 18          | 15 Gadigal Ave,<br>Zetland          | Lot 2 - 2 Victoria<br>Park Pde "Stella"<br>Building | 19/02/2010 | 6/05/2010   | Jul-13             | 70              |
| 19          | 18 Danks St,<br>Waterloo            |                                                     | 3/06/2010  | 16/03/2011  | Jun-13             | 63              |
| 20          | 3-7 Power Ave,<br>Alexandria        |                                                     | 25/05/2010 | 6/12/2010   | Apr-13             | 21              |
| 21          | 9-15 Danks St,<br>Waterloo          |                                                     | 18/12/2009 | 25/02/2010  | Mar-13             | 5               |
| 22          | 6 Defries Ave,<br>Zetland           | Apex                                                | 21/06/2010 | 9/09/2010   | Dec-12             | 153             |
| 23          | 20 Gadigal Ave,<br>Zetland          | VSQ North                                           | 14/10/2009 | 22/07/2010  | Dec-12             | 297             |
| 24          | 13 Joynton Ave,<br>Zetland          | Emerald Park (Email Site) - Building G              | 16/04/2004 | 27/10/2005  | Aug-12             | 158             |
| 25          | 222 Wyndham St,<br>Alexandria       |                                                     | 28/04/2010 | 31/12/2010  | Jun-12             | 10              |

| CON         | IPLETED (cont.)                   |                      |            |             |                    |                 |
|-------------|-----------------------------------|----------------------|------------|-------------|--------------------|-----------------|
| Map<br>Ref. | Address                           | Building Name        | DA Lodged  | DA Approved | Completion<br>Date | No. of<br>Units |
| 26          | 1-2 Sydneygate,<br>Waterloo       | Block B              | 28/04/2004 | 25/11/2005  | Jun-12             | 289             |
| 27          | 213-217 Botany Rd,<br>Waterloo    |                      | 23/11/2007 | 17/02/2010  | May-12             | 31              |
| 28          | 105-109 McEvoy St,<br>Alexandria  |                      | 29/04/2010 | 13/09/2010  | Mar-12             | 41              |
| 29          | 53-55 Ralph St,<br>Alexandria     |                      | 22/07/2008 | 31/08/2009  | Dec-11             | 19              |
| 30          | 1 Victoria Park Pde,<br>Zetland   |                      | 9/10/2006  | 16/05/2007  | Sep-11             | 24              |
| 31          | 5 Hutchinson Walk                 |                      | 29/11/2007 | 3/04/2008   | Nov-10             | 320             |
| 32          | 57-61 Rothschild Ave,<br>Rosebery |                      | 27/09/2002 | 28/05/2003  | Nov-10             | 88              |
| 33          | 35 O'Dea Ave,<br>Zetland          | (Affordable housing) | 15/06/2007 | 19/11/2007  | Oct-10             | 57              |
| 34          | 282-288 Botany Rd,<br>Alexandria  |                      | 18/01/2002 | 14/07/2003  | Oct-10             | 33              |
| 35          | 2-4 Allen St, Waterloo            |                      | 12/11/2002 | 30/10/2003  | Aug-10             | 24              |
|             |                                   |                      |            |             | Total              | 4,044           |

| CON         | IMENCED                               |                                                                           |            |             |                    |                 |
|-------------|---------------------------------------|---------------------------------------------------------------------------|------------|-------------|--------------------|-----------------|
| Map<br>Ref. | Address                               | Building Name                                                             | DA Lodged  | DA Approved | Completion<br>Date | No. of<br>Units |
| 36          | 42-60 Rosebery Ave,<br>Rosebery       |                                                                           | 17/04/2014 | 11/09/2014  | Dec-18             | 235             |
| 37          | 26-58 Rothschild Ave,<br>Rosebery     | Phase 1                                                                   | 8/05/2012  | 13/05/2013  | Apr-18             | 154             |
| 38          | 26-58 Rothschild Ave,<br>Rosebery     | Buildings D, E, F, G<br>– Phase 2                                         | 30/04/2013 | 21/10/2013  | Dec-17             | 142             |
| 39          | 355 Botany Rd,<br>Zetland             | Ovo Building - Sites<br>16A and 16B within<br>Green Square Town<br>Centre | 19/09/2013 | 24/04/2014  | May-17             | 174             |
| 40          | 95 Dalmeny Ave,<br>Rosebery           | Overland Gardens -<br>Building D                                          | 5/08/2011  | 2/04/2012   | Apr-17             | 103             |
| 41          | 791-793 Botany Rd,<br>Rosebery        |                                                                           | 13/06/2012 | 14/12/2012  | Mar-17             | 65              |
| 42          | 810-822 Elizabeth St,<br>Waterloo     |                                                                           | 29/05/2013 | 5/12/2013   | Feb-17             | 161             |
| 43          | 40-46 McEvoy St,<br>Waterloo          | Buildings A & B                                                           | 9/08/2013  | 20/02/2014  | Dec-16             | 193             |
| 44          | 18 Danks St,<br>Waterloo              |                                                                           | 5/02/2014  | 20/05/2014  | Dec-16             | 6               |
| 45          | 15 Gadigal Ave, Zetland               | Lot 4 - 37 O'Dea<br>"Ruby" Tower                                          | 19/02/2010 | 6/05/2010   | Dec-16             | 151             |
| 46          | 1-3 Dunning Ave,<br>Rosebery          |                                                                           | 12/10/2012 | 24/01/2014  | Oct-16             | 53              |
| 47          | 767-779 Botany Rd,<br>Rosebery        |                                                                           | 13/08/2013 | 9/12/2013   | Sep-16             | 88              |
| 48          | 67-77 Epsom Rd,<br>Rosebery           | Building G & H                                                            | 14/09/2012 | 26/02/2013  | Sep-16             | 118             |
| 49          | 5 Link Rd, Zetland                    |                                                                           | 17/12/2012 | 10/02/2014  | Jul-16             | 204             |
| 50          | 881-891 South Dowling<br>St, Waterloo | Site A & Site B                                                           | 21/12/2012 | 9/05/2013   | Jul-16             | 355             |
| 51          | 130 Portman St, Zetland               | Old South Sydney<br>Hospital site<br>(Affordable housing)                 | 17/09/2013 | 3/12/2013   | Jul-16             | 104             |
| 52          | 146-156 Botany Rd,<br>Alexandria      | Wyndham Site and<br>Botany Site                                           | 18/06/2013 | 7/01/2014   | Mar-16             | 24              |
| 53          | 74 Mitchell Rd,<br>Alexandria         |                                                                           | 27/05/2013 | 24/02/2014  | Feb-16             | 16              |
| 54          | 76 Mitchell Rd,<br>Alexandria         |                                                                           | 19/04/2013 | 1/10/2013   | Feb-16             | 21              |
| 55          | 11-13 William St,<br>Alexandria       |                                                                           | 30/11/2012 | 22/08/2013  | Feb-16             | 6               |
| 56          | 3 Archibald Ave,<br>Waterloo          | Block C & D<br>Divercity                                                  | 3/06/2011  | 16/02/2012  | Dec-15             | 357             |
| 57          | 41 Birmingham St,<br>Alexandria       |                                                                           | 28/04/2011 | 12/11/2012  | Dec-15             | 20              |
| 58          | 6-10 Rothschild Ave,<br>Rosebery      |                                                                           | 10/09/2013 | 12/05/2014  | Nov-15             | 34              |
| 59          | 40-46 McEvoy St,<br>Waterloo          | Building C                                                                | 9/08/2013  | 20/02/2014  | Oct-15             | 40              |
| 60          | 17-19 Danks St,<br>Waterloo           |                                                                           | 28/06/2012 | 26/02/2013  | Jul-15             | 45              |
| 61          | 14 Defries Ave, Zetland               | VSQ 4                                                                     | 7/07/2011  | 8/03/2012   | Jul-15             | 287             |
|             |                                       |                                                                           |            |             | Total              | 3,156           |

| APP         | ROVED                                |                                                  |            |             |                    |                 |
|-------------|--------------------------------------|--------------------------------------------------|------------|-------------|--------------------|-----------------|
| Map<br>Ref. | Address                              | Building Name                                    | DA Lodged  | DA Approved | Completion<br>Date | No. of<br>Units |
| 62          | 50-86 Dunning Ave,<br>Rosebery       |                                                  | 22/08/2014 | 10/06/2015  |                    | 51              |
| 63          | 23-25 Rosebery Ave,<br>Rosebery      |                                                  | 11/08/2014 | 30/04/2015  |                    | 41              |
| 64          | 859-861 Bourke St,<br>Waterloo       |                                                  | 16/06/2014 | 29/04/2015  |                    | 44              |
| 65          | 187-189 Victoria St,<br>Beaconsfield |                                                  | 24/10/2014 | 21/04/2015  |                    | 12              |
| 66          | 1-9 William St,<br>Alexandria        |                                                  | 14/07/2014 | 30/03/2015  |                    | 46              |
| 67          | 40A O'Dea Ave,<br>Waterloo           |                                                  | 24/06/2014 | 26/03/2015  |                    | 172             |
| 68          | 1-3 Dunning Ave,<br>Rosebery         |                                                  | 23/05/2014 | 19/02/2015  |                    | 8               |
| 69          | 92-94 Buckland St,<br>Alexandria     |                                                  | 26/03/2014 | 22/01/2015  |                    | 18              |
| 70          | 33-35 Dunning Ave,<br>Rosebery       |                                                  | 10/03/2014 | 19/01/2015  |                    | 35              |
| 71          | 956-960 Bourke St,<br>Zetland        | Sites 5A & 5B                                    | 9/05/2014  | 4/12/2014   |                    | 310             |
| 72          | 2 Sam Sing St,<br>Waterloo           | Block A Divercity<br>(former Sydneygate<br>site) | 20/12/2013 | 4/12/2014   |                    | 170             |
| 73          | 4 Rothschild Ave,<br>Rosebery        |                                                  | 11/04/2014 | 3/11/2014   |                    | 13              |
| 74          | 34-38 McEvoy St,<br>Waterloo         |                                                  | 11/04/2014 | 3/11/2014   |                    | 86              |
| 75          | 511-515 Botany Rd,<br>Zetland        | 11A, 11B, 11C in<br>Green Square Town<br>Centre  | 13/12/2013 | 30/10/2014  |                    | 308             |
| 76          | 6 Wolseley Grove,<br>Zetland         |                                                  | 13/03/2014 | 26/08/2014  |                    | 29              |
| 77          | 11B Lachlan St,<br>Waterloo          |                                                  | 12/08/2013 | 30/06/2014  |                    | 62              |
| 78          | 39-47 Mentmore Ave,<br>Rosebery      |                                                  | 19/08/2013 | 12/06/2014  |                    | 71              |
| 79          | 14-16 Primrose Ave,<br>Rosebery      | Buildings A, B, C &<br>D                         | 11/09/2013 | 24/02/2014  |                    | 40              |
| 80          | 196-202 Wyndham St,<br>Alexandria    |                                                  | 6/05/2013  | 3/01/2014   |                    | 19              |
| 81          | 31-41 Queen St,<br>Beaconsfield      |                                                  | 30/08/2013 | 9/12/2013   |                    | 9               |
| 82          | 2-14 Amelia St,<br>Waterloo          |                                                  | 21/05/2013 | 5/11/2013   |                    | 39              |
| 83          | 9 Power Ave,<br>Alexandria           |                                                  | 27/03/2013 | 21/10/2013  |                    | 14              |
| 84          | 19 William St,<br>Alexandria         |                                                  | 17/01/2013 | 11/10/2013  |                    | 8               |
| 85          | 63-85 Victoria St,<br>Beaconsfield   |                                                  | 15/03/2013 | 16/09/2013  |                    | 46              |
| 86          | 857 South Dowling St,<br>Waterloo    |                                                  | 13/02/2012 | 23/04/2013  |                    | 18              |
| 87          | 45 Beaconsfield St,<br>Beaconsfield  |                                                  | 12/03/2012 | 22/02/2013  |                    | 16              |

| APP         | ROVED (cont.)                     |               |            |             |                    |                 |
|-------------|-----------------------------------|---------------|------------|-------------|--------------------|-----------------|
| Map<br>Ref. | Address                           | Building Name | DA Lodged  | DA Approved | Completion<br>Date | No. of<br>Units |
| 88          | 17-19 Collins St,<br>Beaconsfield |               | 29/02/2012 | 24/08/2012  |                    | 9               |
| 89          | 67-77 Epsom Rd,<br>Rosebery       |               | 24/01/2008 | 30/07/2010  |                    | 323             |
| 90          | 5 Link Rd,<br>Zetland             |               | 17/08/2005 | 20/02/2007  |                    | 621             |
|             |                                   |               |            |             | Total              | 2,638           |

| LOD         | GED                                |                                                                                              |            |             |                    |                 |
|-------------|------------------------------------|----------------------------------------------------------------------------------------------|------------|-------------|--------------------|-----------------|
| Map<br>Ref. | Address                            | Building Name                                                                                | DA Lodged  | DA Approved | Completion<br>Date | No. of<br>Units |
| 91          | 233-235 Botany Rd,<br>Waterloo     |                                                                                              | 26/06/2015 |             |                    | 32              |
| 92          | 6-8 Crewe PI, Rosebery             | Former Wrigley<br>Factory - Buildings<br>A, B & C                                            | 18/06/2015 |             |                    | 99              |
| 93          | 105-115 Portman St,<br>Zetland     | Site 9A Green<br>Square                                                                      | 22/05/2015 |             |                    | 139             |
| 94          | 52 O'Dea Ave, Waterloo             | Buildings A, B & C                                                                           | 21/05/2015 |             |                    | 345             |
| 95          | 863-871 Bourke St,<br>Waterloo     |                                                                                              | 18/05/2015 |             |                    | 12              |
| 96          | 67-77 Epsom Rd,<br>Rosebery        | Building A                                                                                   | 11/05/2015 |             |                    | 267             |
| 97          | 15-17 Lachlan St,<br>Waterloo      | Buildings 1, 2, 3, 4,<br>5 & 6                                                               | 1/05/2015  |             |                    | 226             |
| 98          | 761-763 Botany Rd,<br>Rosebery     |                                                                                              | 9/04/2015  |             |                    | 39              |
| 99          | 830-838 Elizabeth St,<br>Waterloo  |                                                                                              | 9/04/2015  |             |                    | 74              |
| 100         | 620-632 Botany Rd,<br>Alexandria   |                                                                                              | 20/03/2015 |             |                    | 200             |
| 101         | 9 Power Ave,<br>Alexandria         |                                                                                              | 18/03/2015 |             |                    | 14              |
| 102         | 10-20 McEvoy St,<br>Waterloo       |                                                                                              | 12/03/2015 |             |                    | 79              |
| 103         | 105-115 Portman St,<br>Zetland     | Building A - Site 12A<br>Green Square                                                        | 6/03/2015  |             |                    | 350             |
| 104         | 105-115 Portman St,<br>Zetland     |                                                                                              | 29/01/2015 |             |                    | 70              |
| 105         | 29-33 Birmingham St,<br>Alexandria |                                                                                              | 15/01/2015 |             |                    | 48              |
| 106         | 23-29 Mentmore Ave,<br>Rosebery    |                                                                                              | 23/12/2014 |             |                    | 68              |
| 107         | 67-77 Epsom Rd,<br>Rosebery        | Building B, C, & E/F                                                                         | 19/12/2014 |             |                    | 247             |
| 108         | 22-55 Rothschild Ave,<br>Rosebery  |                                                                                              | 18/12/2014 |             |                    | 807             |
| 109         | 84-92 Epsom Rd,<br>Zetland         | Buildings A, B, C &<br>D                                                                     | 15/12/2014 |             |                    | 215             |
| 110         | 2-6 Danks St, Waterloo             |                                                                                              | 2/12/2014  |             |                    | 44              |
| 111         | 18 O'Dea Ave, Waterloo             |                                                                                              | 1/12/2014  |             |                    | 331             |
| 112         | 501 Botany Rd, Zetland             | Building A – Site<br>10A & Building B –<br>Sites 10B and 11C.<br>Green Square Town<br>Centre | 13/11/2014 |             |                    | 123             |
| 113         | 301-303 Botany Rd,<br>Zetland      | Former John Newell<br>Mazda site                                                             | 13/11/2014 |             |                    | 401             |
| 114         | 713-721 Elizabeth St,<br>Waterloo  |                                                                                              | 28/08/2014 |             |                    | 37              |
| 115         | 33-37 Mentmore Ave,<br>Rosebery    |                                                                                              | 15/08/2014 |             |                    | 118             |
|             |                                    |                                                                                              |            |             | Total              | 4,385           |

#### Residential completions and expected completions, 2010/11 to 2019/20

There were ten major developments completed in *Green Square and City South* in 2014/15, with six of these containing more than 100 dwellings:

- 356-368 George St, Waterloo (151 residential units)
- 2 Defries Avenue, Zetland (206 residential units)
- 30-36 O'Dea Avenue, Waterloo (110 residential units)
- 1 Hutchinson Walk, Zetland (322 residential units)
- 13 Joynton Avenue, Zetland (230 residential units)
- 10-12 Defries Avenue, Zetland (435 residential units)

There were 1,602 new dwellings completed during 2014/15, resulting in a substantial boost to the dwelling stock in *Green Square and City South*. In the past five years, 4,044 dwellings have been completed.

At 30 June 2015, there were 3,156 residential dwellings under construction. Two developments containing more than 100 dwellings commenced construction in 2014/15:

- 810-822 Elizabeth Street, Waterloo (161 residential units)
- 130 Portman Street, Zetland (104 residential units)

In total, there were 2,638 dwellings approved but not yet commenced as of 30 June 2015 in *Green Square and City South*. 1,340 residential dwellings were approved in 2014/15. Four developments approved in the last year (but not yet commenced) had more than 100 dwellings:

- 40A O'Dea Avenue, Waterloo (172 residential units)
- 956-960 Bourke Street, Zetland (310 residential units)
- 2 Sam Sing Street, Waterloo (170 residential units)
- 511-515 Botany Road, Zetland (308 residential units)

Thirteen major developments (with more than 100 dwellings) were lodged in 2014/15:

- 105-115 Portman Street, Zetland, Site 9A (139 residential units)
- 52 O'Dea Avenue, Waterloo (345 residential units)
- 67-77 Epsom Road, Rosebery, Building A (267 residential units)
- 15-17 Lachlan Street, Waterloo (226 residential units)
- 620-632 Botany Road Alexandria (200 residential units)
- 105-115 Portman Street, Zetland, Site 12A (350 residential units)
- 67-77 Epsom Road, Rosebery, Buildings B, C, D E & F (247 residential units)
- 22-55 Rothschild Avenue, Rosebery (807 residential units)
- 84-92 Epsom Road, Zetland (215 residential units)
- 18 O'Dea Avenue, Waterloo (331 residential units)
- 501 Botany Road, Zetland (123 residential units)
- 301-303 Botany Road, Zetland (401 residential units)
- 33-37 Mentmore Avenue, Rosebery (118 residential units)

In total, there were 4,385 residential dwellings lodged but not yet approved at 30 June 2015.

More than 9,000 dwellings are projected to be completed in *Green Square and City South* over the next four years.