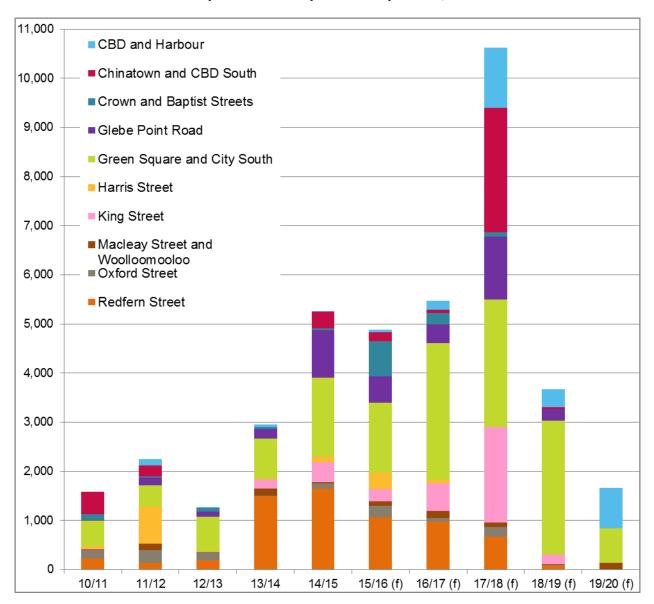

#### Residential completion by financial year by village area

Residential completions and expected completions, 2010/11 to 2019/20

The figure above shows the number of completed dwellings by village area for 2010/11 to 2014/15, plus forecast completions for 2015/16 to 2019/20 (based on known development applications and their estimated completion dates).

The yearly rate of completions is set to increase dramatically over the next few years, as major regeneration projects across the City of Sydney are completed, estimated to peak at over 10,500 dwellings in 2017/18.

The average annual rate of completions over the past five years has been just over 2,720 dwellings (including student accommodation and boarding houses) per year. The forecast average for the next five years, based on known development applications, is approxiamtely 5,300 dwellings per year.