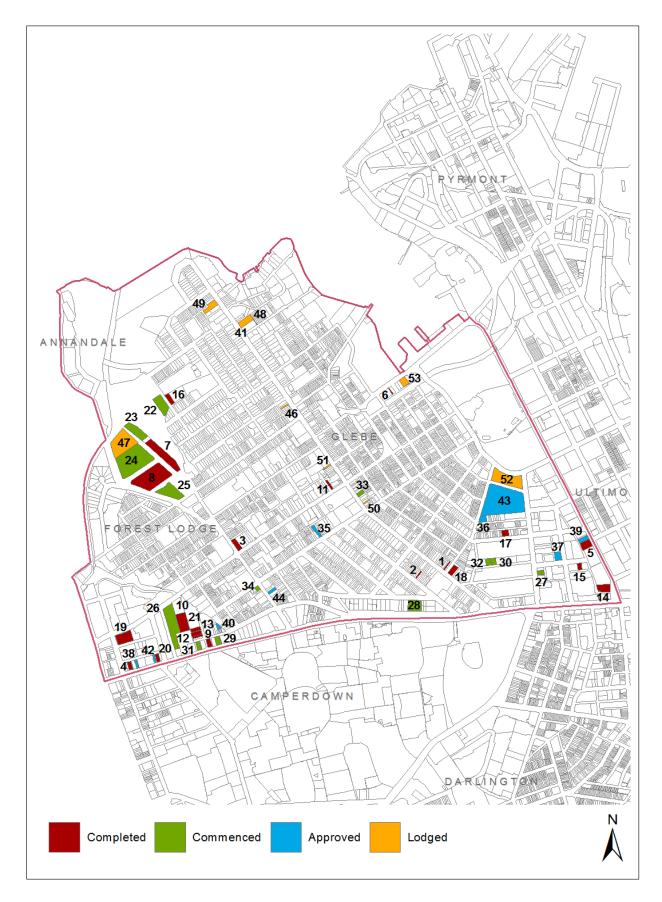

Completions shown for July 2010 to June 2015. Only developments of 5 units or more are shown.

| COM         | PLETED (July 2010                      | to June 2015)                                                    |            |             |                    |                 |
|-------------|----------------------------------------|------------------------------------------------------------------|------------|-------------|--------------------|-----------------|
| Map<br>Ref. | Address                                | Building Name                                                    | DA Lodged  | DA Approved | Completion<br>Date | No. of<br>Units |
| 1           | 61 Glebe Point Rd,<br>Glebe            | (Boarding house)                                                 | 30/01/2012 | 3/07/2012   | Jun-15             | 6               |
| 2           | 41 Derwent St, Glebe                   | (Boarding house)                                                 | 7/07/2011  | 9/02/2012   | Jun-15             | 7               |
| 3           | 229 Bridge Rd, Glebe                   | (Boarding house)                                                 | 18/08/2014 | 10/11/2014  | May-15             | 10              |
| 4           | 132 Parramatta Rd,<br>Camperdown       |                                                                  | 26/07/2012 | 12/11/2012  | Mar-15             | 20              |
| 5           | 445-483 Wattle St,<br>Ultimo           | (Student<br>accommodation)                                       | 1/06/2012  | 15/10/2012  | Dec-14             | 430             |
| 6           | 12 Bridge Rd, Glebe                    |                                                                  | 11/09/2012 | 10/12/2012  | Dec-14             | 6               |
| 7           | 10 Maxwell Rd,<br>Forest Lodge         | Precinct 2 Harold<br>Park                                        | 22/08/2011 | 18/09/2012  | Nov-14             | 184             |
| 8           | 10 Maxwell Rd,<br>Forest Lodge         | Precinct 1 Harold<br>Park                                        | 22/08/2011 | 18/09/2012  | Aug-14             | 298             |
| 9           | 80 Parramatta Rd,<br>Camperdown        | (Boarding house)                                                 | 16/03/2012 | 6/11/2012   | Jun-14             | 54              |
| 10          | 5-11 Pyrmont Bridge<br>Rd, Camperdown  | Buildings B & C                                                  | 20/06/2012 | 29/10/2012  | Jun-14             | 118             |
| 11          | 153 Bridge Rd,<br>Glebe                |                                                                  | 23/07/2012 | 22/01/2013  | Dec-13             | 11              |
| 12          | 19-21 Larkin St,<br>Camperdown         |                                                                  | 17/08/2012 | 12/10/2012  | Apr-13             | 21              |
| 13          | 23 Larkin St,<br>Camperdown            |                                                                  | 24/05/2010 | 15/11/2010  | Nov-12             | 17              |
| 14          | 513-519 Wattle St,<br>Ultimo           |                                                                  | 20/03/2009 | 30/03/2009  | Aug-12             | 7               |
| 15          | 11 Smail St,<br>Ultimo                 | (Affordable housing)                                             | 23/12/2009 | 26/07/2010  | Aug-12             | 33              |
| 16          | 2 Avenue Rd,<br>Glebe                  | St Scholastica's<br>College ( <i>Student</i><br>accommodation)   | 30/11/2009 | 31/03/2010  | Jul-12             | 13              |
| 17          | 13-19 Glebe St,<br>Glebe               |                                                                  | 25/02/2010 | 15/11/2010  | Jun-12             | 11              |
| 18          | 53- 55 Glebe Point<br>Rd, Glebe        |                                                                  | 22/11/2010 | 22/02/2011  | Mar-12             | 8               |
| 19          | 23-45 Pyrmont Bridge<br>Rd, Camperdown | Common Ground<br>Project ( <i>Affordable</i><br><i>housing</i> ) | 19/11/2009 | 31/05/2010  | Nov-11             | 104             |
| 20          | 108 Parramatta Rd,<br>Camperdown       | (Boarding house)                                                 | 4/12/2007  | 3/07/2008   | Sep-11             | 37              |
| 21          | 15-17 Larkin St,<br>Camperdown         |                                                                  | 24/08/2007 | 17/04/2008  | Jan-11             | 12              |
|             |                                        |                                                                  |            |             | Total              | 1,407           |

| COMMENCED   |                                  |                            |            |             |                    |                 |  |
|-------------|----------------------------------|----------------------------|------------|-------------|--------------------|-----------------|--|
| Map<br>Ref. | Address                          | Building Name              | DA Lodged  | DA Approved | Completion<br>Date | No. of<br>Units |  |
| 22          | 120-126 Ross St,<br>Forest Lodge | Precinct 4A Harold<br>Park | 13/05/2014 | 30/10/2014  | Sep-17             | 53              |  |
| 23          | 120-126 Ross St,<br>Forest Lodge | Precinct 4B Harold<br>Park | 13/05/2014 | 30/10/2014  | Sep-17             | 111             |  |

| COMMENCED (cont.) |                                    |                                           |            |             |                    |                 |  |
|-------------------|------------------------------------|-------------------------------------------|------------|-------------|--------------------|-----------------|--|
| Map<br>Ref.       | Address                            | Building Name                             | DA Lodged  | DA Approved | Completion<br>Date | No. of<br>Units |  |
| 24                | 74 Ross St, Forest<br>Lodge        | Precinct 3 Harold<br>Park                 | 3/05/2013  | 14/11/2013  | Jul-17             | 345             |  |
| 25                | 100-124 Ross St,<br>Forest Lodge   | Precinct 6B Harold<br>Park                | 13/03/2014 | 10/12/2014  | Jun-17             | 85              |  |
| 26                | 19-25 Lyons Rd,<br>Camperdown      | Buildings A, B, C, D,<br>E, F, G, H and I | 24/12/2004 | 30/06/2005  | Aug-16             | 188             |  |
| 27                | 68-74 Bay St, Ultimo               | (Affordable housing)                      | 25/09/2013 | 7/04/2014   | Apr-16             | 32              |  |
| 28                | 25 Arundel St, Glebe               | (Student<br>accommodation)                | 30/06/2014 | 22/09/2014  | Mar-16             | 155             |  |
| 29                | 72-76 Parramatta Rd,<br>Camperdown |                                           | 18/11/2013 | 12/05/2014  | Jan-16             | 22              |  |
| 30                | 39 Greek St, Glebe                 |                                           | 23/04/2014 | 4/06/2014   | Dec-15             | 20              |  |
| 31                | 84 Parramatta Rd,<br>Camperdown    |                                           | 21/01/2014 | 12/05/2014  | Dec-15             | 28              |  |
| 32                | 43-47 Greek St,<br>Glebe           |                                           | 5/09/2013  | 13/03/2014  | Nov-15             | 23              |  |
| 33                | 201-205 Glebe Point<br>Rd, Glebe   | Commonwealth<br>Bank Building             | 6/12/2013  | 17/03/2014  | Sep-15             | 5               |  |
| 34                | 28 Ross St, Forest<br>Lodge        | (Boarding house)                          | 16/10/2013 | 13/01/2014  | Sep-15             | 10              |  |
|                   |                                    |                                           |            |             | Total              | 1,077           |  |

| APP         | ROVED                            |                                                            |            |                  |                    |                 |
|-------------|----------------------------------|------------------------------------------------------------|------------|------------------|--------------------|-----------------|
| Map<br>Ref. | Address                          | Building Name                                              | DA Lodged  | DA<br>Determined | Completion<br>Date | No. of<br>Units |
| 35          | 93 St Johns Rd,<br>Glebe         |                                                            | 26/06/2014 | 7/11/2014        |                    | 5               |
| 36          | 50-54 Cowper St,<br>Glebe        |                                                            | 13/02/2014 | 25/08/2014       |                    | 5               |
| 37          | 35-39 Mountain St,<br>Ultimo     |                                                            | 20/12/2013 | 29/07/2014       |                    | 68              |
| 38          | 128 Parramatta Rd,<br>Camperdown |                                                            | 7/03/2014  | 28/07/2014       |                    | 13              |
| 39          | 437-433 Wattle St,<br>Ultimo     |                                                            | 19/06/2013 | 28/07/2014       |                    | 22              |
| 40          | 1 Sparkes Ln,<br>Camperdown      |                                                            | 26/09/2013 | 7/04/2014        |                    | 12              |
| 41          | 417 Glebe Point Rd,<br>Glebe     | (Student<br>accommodation)                                 | 7/12/2012  | 24/02/2014       |                    | 64              |
| 42          | 110 Parramatta Rd,<br>Camperdown |                                                            | 14/01/2013 | 29/07/2013       |                    | 10              |
| 43          | 2-6 Elger St,<br>Glebe           | (including 95<br>affordable & 153<br>social housing units) | 2/04/2013  | 25/07/2013       |                    | 495             |
| 44          | 11 Ross St,<br>Forest Lodge      |                                                            | 23/02/2012 | 30/07/2012       |                    | 8               |
|             |                                  |                                                            |            |                  | Total              | 702             |

| LOD         | GED                              |                                               |            |             |                    |                 |
|-------------|----------------------------------|-----------------------------------------------|------------|-------------|--------------------|-----------------|
| Map<br>Ref. | Address                          | Building Name                                 | DA Lodged  | DA Approved | Completion<br>Date | No. of<br>Units |
| 46          | 210 Glebe Point Rd,<br>Glebe     | (Boarding house)                              | 5/05/2015  |             |                    | 6               |
| 47          | 128-150 Ross St, Forest<br>Lodge | Precinct 5 Harold<br>Park                     | 4/03/2015  |             |                    | 232             |
| 48          | 417 Glebe Point Rd,<br>Glebe     | Durham House                                  | 24/12/2014 |             |                    | 10              |
| 49          | 274-276 Glebe Point<br>Rd, Glebe | (Affordable housing)                          | 9/12/2014  |             |                    | 54              |
| 50          | 191 Glebe Point Rd,<br>Glebe     | (Boarding house)                              | 8/12/2014  |             |                    | 12              |
| 51          | 160B Glebe Point Rd,<br>Glebe    | (Boarding house)                              | 4/11/2014  |             |                    | 6               |
| 52          | 87 Bay St, Glebe                 | (including 19<br>affordable housing<br>units) | 2/10/2014  |             |                    | 207             |
| 53          | 4 Bridge Rd, Glebe               |                                               | 29/08/2014 |             |                    | 37              |
|             |                                  |                                               |            |             | Total              | 564             |

Residential completions and expected completions, 2010/11 to 2019/20

Redevelopment of Harold Park began in 2012/13, with 482 dwellings being completed in 2014/15. Precincts 3, 4A, 4B and 6B all began construction in 2014/15 and will deliver an additional 594 dwellings to Harold Park over the next 2 to 3 years. The application for Precinct 5 was also lodged (but not yet approved) and proposes to provide a further 232 residential units once complete.

Over the past five years 1,407 dwellings have been completed in *Glebe Point Road*, including 557 boarding house or student accommodation rooms.

Two developments with more than 100 dwellings commenced construction during 2014/15;

- 19-25 Lyons Road, Camperdown (188 residential units)
- 25 Arundel Street, Glebe (155 student housing units).

At 30 June 2015, there were 1,077 dwellings under construction, including 165 boarding house or student accommodation rooms.

Two projects with more than 100 dwellings were lodged during 2014/15;

- 218-150 Ross Street, Forest Lodge (232 residential units)
- 87 Bay Street, Glebe (207 residential units).

In total, there were 564 dwellings lodged but not yet approved as of 30 June 2015, including 24 boarding house rooms.

Nearly 1,300 dwellings are projected to be completed in 2017/18 in Glebe Point Road.

This page has been left intentionally blank

Completions shown for July 2010 to June 2015. Only developments of 5 units or more are shown.