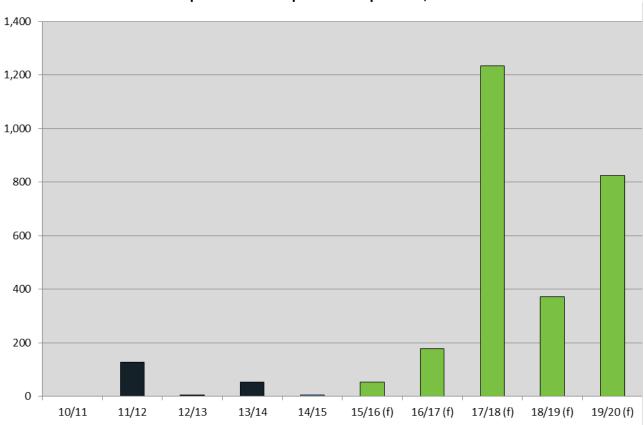

#### Residential completion by financial year by village area

Residential completions and expected completions, 2010/11 to 2019/20

The figure above shows the number of completed dwellings by village area for 2010/11 to 2014/15, plus forecast completions for 2015/16 to 2019/20 (based on known development applications and their estimated completion dates).

The yearly rate of completions is set to increase dramatically over the next few years, as major regeneration projects across the City of Sydney are completed, estimated to peak at over 10,500 dwellings in 2017/18.

The average annual rate of completions over the past five years has been just over 2,720 dwellings (including student accommodation and boarding houses) per year. The forecast average for the next five years, based on known development applications, is approxiamtely 5,300 dwellings per year.

More than 1,200 dwellings are projected for completion in 2017/18, with a further 800 in 2019/20.