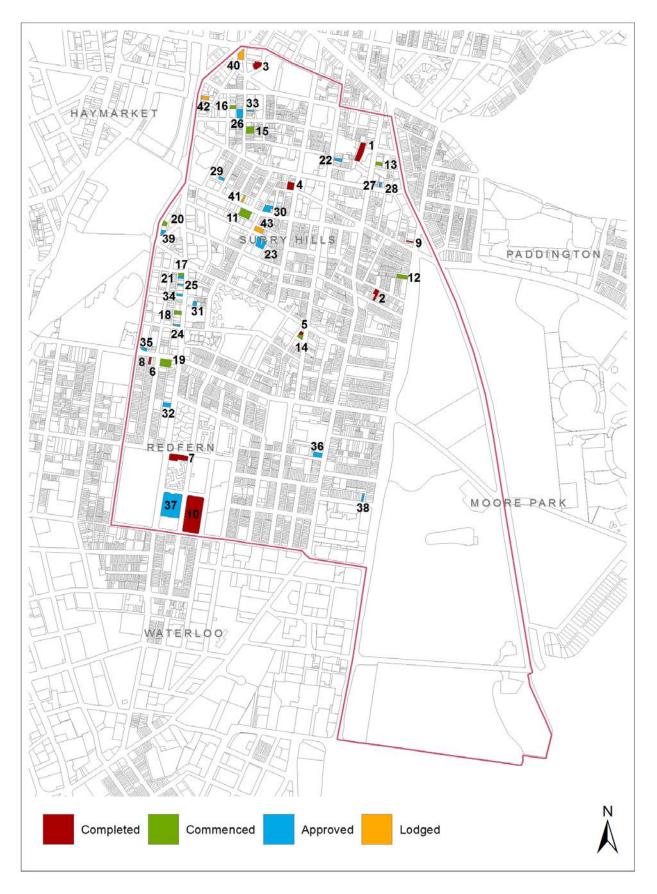

## **Chinatown and CBD South**

Completions shown for July 2010 to June 2015. Only developments of 5 units or more are shown.

# **Chinatown and CBD South**

| COM         | COMPLETED (July 2010 to June 2015) |                            |            |             |                    |                 |  |  |  |
|-------------|------------------------------------|----------------------------|------------|-------------|--------------------|-----------------|--|--|--|
| Map<br>Ref. | Address                            | Building Name              | DA Lodged  | DA Approved | Completion<br>Date | No. of<br>Units |  |  |  |
| 1           | 11-15 Alberta St,<br>Sydney        |                            | 13/05/2011 | 19/09/2011  | Jun-15             | 55              |  |  |  |
| 2           | 61-79 Quay St,<br>Haymarket        | The Quay                   | 23/06/2010 | 24/01/2011  | Sep-14             | 286             |  |  |  |
| 3           | 710-710A George St,<br>Haymarket   |                            | 23/12/2003 | 13/05/2004  | Jul-11             | 217             |  |  |  |
| 4           | 81-91 Quay St,<br>Haymarket        | (Student<br>accommodation) | 3/12/2008  | 11/05/2009  | Jun-11             | 334             |  |  |  |
| 5           | 157-167 Liverpool St,<br>Sydney    | The Hyde                   | 22/08/2006 | 16/11/2006  | Sep-10             | 131             |  |  |  |
|             |                                    |                            |            |             | Total              | 1,023           |  |  |  |

| COM         | COMMENCED                      |                                           |            |             |                    |                 |  |  |  |
|-------------|--------------------------------|-------------------------------------------|------------|-------------|--------------------|-----------------|--|--|--|
| Map<br>Ref. | Address                        | Building Name                             | DA Lodged  | DA Approved | Completion<br>Date | No. of<br>Units |  |  |  |
| 6           | 1A Harbour Street,<br>Sydney   | W2 Building<br>(Student<br>accommodation) | 20/06/2013 | 7/05/2014   | Jan-18             | 560             |  |  |  |
| 7           | 115-119 Bathurst<br>St, Sydney |                                           | 26/11/2013 | 10/06/2014  | Dec-17             | 490             |  |  |  |
| 8           | 168-174 Day St,<br>Sydney      |                                           | 25/11/2013 | 23/06/2014  | Nov-17             | 127             |  |  |  |
| 9           | 2-58 Hay St,<br>Haymarket      | The Haymarket,<br>South West Plot         | 20/06/2013 | 21/05/2014  | Jul-17             | 542             |  |  |  |
| 10          | 141-149 Bathurst<br>St, Sydney |                                           | 3/11/2011  | 2/04/2012   | Jun-17             | 66              |  |  |  |
| 11          | 49-53 Dixon St,<br>Haymarket   |                                           | 28/09/2011 | 16/07/2012  | Oct-15             | 47              |  |  |  |
|             |                                |                                           |            |             | Total              | 1,832           |  |  |  |

| APPROVED    |                                |                                    |            |             |                    |                 |  |  |
|-------------|--------------------------------|------------------------------------|------------|-------------|--------------------|-----------------|--|--|
| Map<br>Ref. | Address                        | Building Name                      | DA Lodged  | DA Approved | Completion<br>Date | No. of<br>Units |  |  |
| 12          | 1 Harbour St, Sydney           | Darling Square,<br>North East Plot | 19/08/2014 | 16/04/2015  |                    | 581             |  |  |
| 13          | 55-57 Wentworth Ave,<br>Sydney |                                    | 2/07/2014  | 31/03/2015  |                    | 44              |  |  |
|             |                                |                                    |            |             | Total              | 625             |  |  |

| LODG        | ED                              |               |            |             |                    |                 |
|-------------|---------------------------------|---------------|------------|-------------|--------------------|-----------------|
| Map<br>Ref. | Address                         | Building Name | DA Lodged  | DA Approved | Completion<br>Date | No. of<br>Units |
| 14          | 321-325 Sussex St,<br>Sydney    |               | 30/06/2015 |             |                    | 36              |
| 15          | 130-134 Elizabeth St,<br>Sydney |               | 23/12/2014 |             |                    | 148             |
| 16          | 49-53 Wentworth Ave,<br>Sydney  |               | 24/10/2014 |             |                    | 35              |
| 17          | 9-25 Commonwealth<br>St, Sydney |               | 29/08/2014 |             |                    | 126             |
|             |                                 |               |            |             | Total              | 345             |

#### **Chinatown and CBD South**

Residential completions and expected completions, 2010/11 to 2019/20

Two residential developments were completed in 2014/15. These were the Quay residential development, located on Quay Street and the development located at 11-15 Alberta Street, which delivered a combined total of 341 new multi-storey apartments. Over the past five years, 1,023 dwellings have been completed (including 334 student accommodation rooms).

Four residential developments with over 100 dwellings commenced construction in 2014/15 in *Chinatown and CBD South*:

- 1A Harbour Street, Sydney (560 student housing rooms)
- 9-25 Commonwealth Street, Sydney (490 residential units)
- 168-174 Day Street, Sydney (127 residential units)
- 2-58 Hay Street, Haymarket (542 residential units)

At 30 June 2015, there were 1,832 residential dwellings under construction (including 560 student accommodation rooms).

There were 625 dwellings approved but yet to commence construction at the end of June 2015.

In total, there were 345 dwellings lodged but not yet approved as of 30 June 2015.

More than 2,500 dwellings are projected for completion in 2017/18.

This page has been left intentionally blank

Completions shown for July 2010 to June 2015. Only developments of 5 units or more are shown.