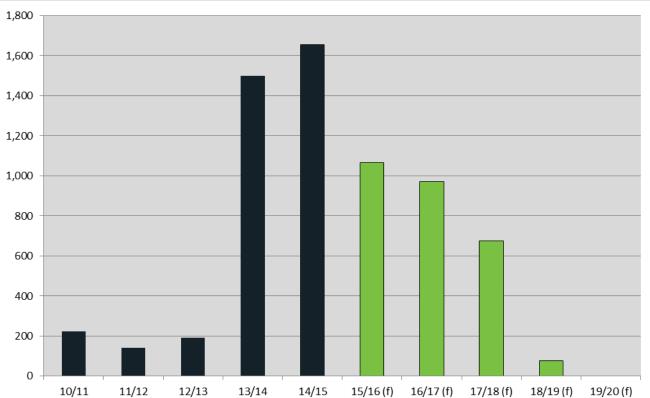

#### Residential completions and expected completions, 2010/11 to 2019/20

There were ten major developments completed in *Green Square and City South* in 2014/15, with six of these containing more than 100 dwellings:

There were 1,602 new dwellings completed during 2014/15, resulting in a substantial boost to the dwelling stock in *Green Square and City South*. In the past five years, 4,044 dwellings have been completed.

In total, there were 4,385 residential dwellings lodged but not yet approved at 30 June 2015.

More than 9,000 dwellings are projected to be completed in *Green Square and City South* over the next four years.