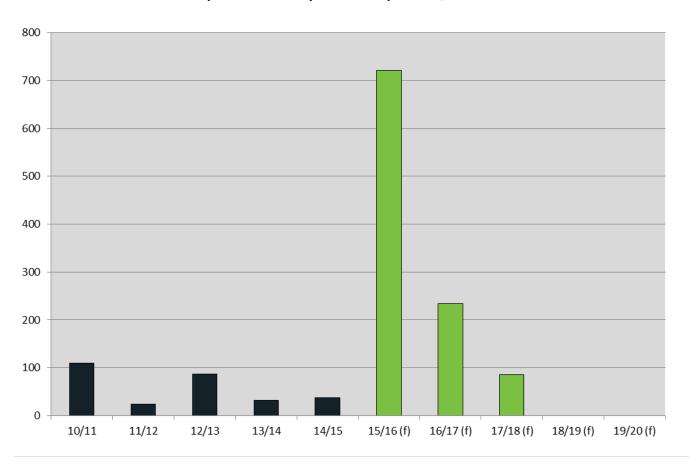

#### **Chinatown and CBD South**

Residential completions and expected completions, 2010/11 to 2019/20

Two residential developments were completed in 2014/15. These were the Quay residential development, located on Quay Street and the development located at 11-15 Alberta Street, which delivered a combined total of 341 new multi-storey apartments. Over the past five years, 1,023 dwellings have been completed (including 334 student accommodation rooms).

Four residential developments with over 100 dwellings commenced construction in 2014/15 in *Chinatown and CBD South*:

- 1A Harbour Street, Sydney (560 student housing rooms)
- 9-25 Commonwealth Street, Sydney (490 residential units)
- 168-174 Day Street, Sydney (127 residential units)
- 2-58 Hay Street, Haymarket (542 residential units)

At 30 June 2015, there were 1,832 residential dwellings under construction (including 560 student accommodation rooms).

There were 625 dwellings approved but yet to commence construction at the end of June 2015.

In total, there were 345 dwellings lodged but not yet approved as of 30 June 2015.

More than 2,500 dwellings are projected for completion in 2017/18.

This page has been left intentionally blank

Completions shown for July 2010 to June 2015. Only developments of 5 units or more are shown.