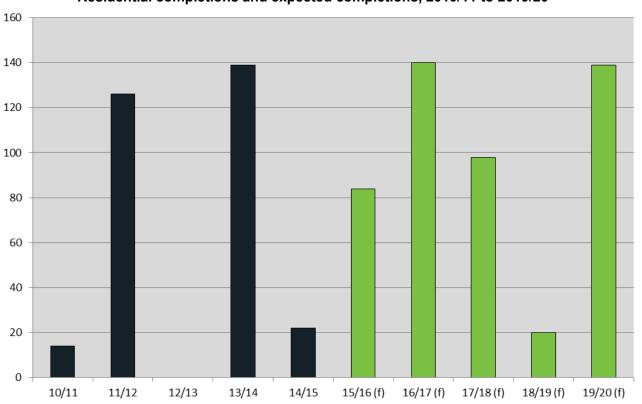

Residential completions and expected completions, 2010/11 to 2019/20

Over the past five years 251 dwellings were completed in Crown and Baptist Streets.

Eight residential developments commenced construction during 2014/15, which are expected to deliver 206 residential units to the area over the next several years. In total, there were 278 residential dwellings under contruction at 30 June 2015.

Nine developments were approved in 2014/15, with 110 residential units and 114 boarding house rooms. At 30 June 2015, there were 514 dwellings approved but yet to commence, including 191 boarding house or student accommodation rooms.

Four new projects were lodged in 2014/15. In total, there were 174 dwellings lodged but not yet approved as of 30 June 2015.

More than 700 dwellings are projected to be completed in 2015/16 in Crown and Baptist Streets.