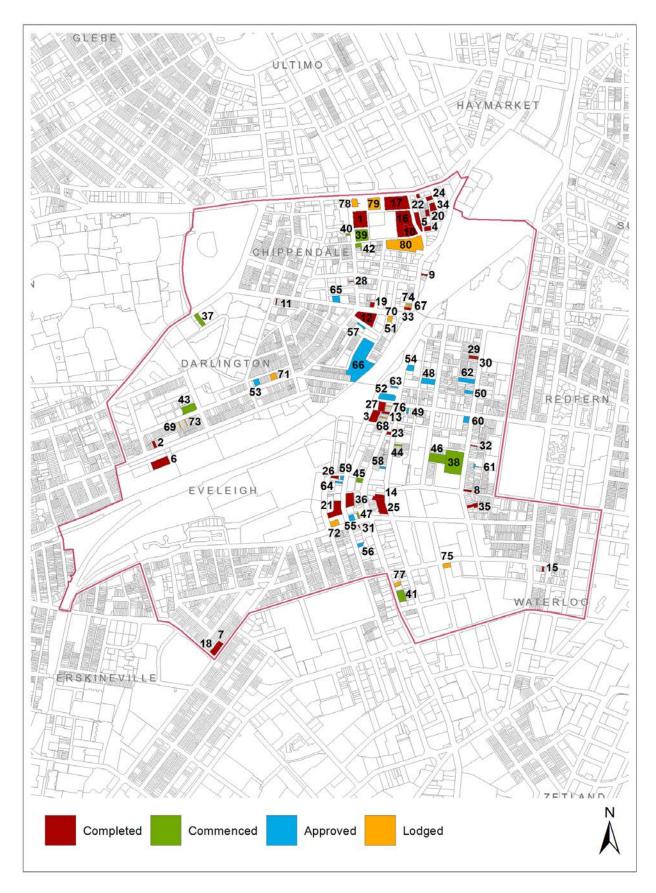

#### Residential completions and expected completions, 2010/11 to 2019/20

There were ten major developments completed in *Green Square and City South* in 2014/15, with six of these containing more than 100 dwellings:

- 356-368 George St, Waterloo (151 residential units)
- 2 Defries Avenue, Zetland (206 residential units)
- 30-36 O'Dea Avenue, Waterloo (110 residential units)
- 1 Hutchinson Walk, Zetland (322 residential units)
- 13 Joynton Avenue, Zetland (230 residential units)
- 10-12 Defries Avenue, Zetland (435 residential units)

There were 1,602 new dwellings completed during 2014/15, resulting in a substantial boost to the dwelling stock in *Green Square and City South*. In the past five years, 4,044 dwellings have been completed.

At 30 June 2015, there were 3,156 residential dwellings under construction. Two developments containing more than 100 dwellings commenced construction in 2014/15:

- 810-822 Elizabeth Street, Waterloo (161 residential units)
- 130 Portman Street, Zetland (104 residential units)

In total, there were 2,638 dwellings approved but not yet commenced as of 30 June 2015 in *Green Square and City South*. 1,340 residential dwellings were approved in 2014/15. Four developments approved in the last year (but not yet commenced) had more than 100 dwellings:

- 40A O'Dea Avenue, Waterloo (172 residential units)
- 956-960 Bourke Street, Zetland (310 residential units)
- 2 Sam Sing Street, Waterloo (170 residential units)
- 511-515 Botany Road, Zetland (308 residential units)

Thirteen major developments (with more than 100 dwellings) were lodged in 2014/15:

- 105-115 Portman Street, Zetland, Site 9A (139 residential units)
- 52 O'Dea Avenue, Waterloo (345 residential units)
- 67-77 Epsom Road, Rosebery, Building A (267 residential units)
- 15-17 Lachlan Street, Waterloo (226 residential units)
- 620-632 Botany Road Alexandria (200 residential units)
- 105-115 Portman Street, Zetland, Site 12A (350 residential units)
- 67-77 Epsom Road, Rosebery, Buildings B, C, D E & F (247 residential units)
- 22-55 Rothschild Avenue, Rosebery (807 residential units)
- 84-92 Epsom Road, Zetland (215 residential units)
- 18 O'Dea Avenue, Waterloo (331 residential units)
- 501 Botany Road, Zetland (123 residential units)
- 301-303 Botany Road, Zetland (401 residential units)
- 33-37 Mentmore Avenue, Rosebery (118 residential units)

In total, there were 4,385 residential dwellings lodged but not yet approved at 30 June 2015.

More than 9,000 dwellings are projected to be completed in *Green Square and City South* over the next four years.