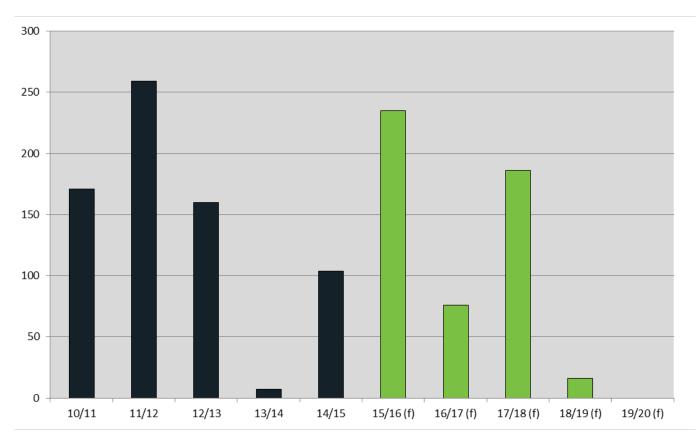

#### Residential completion by financial year by village area

Residential completions and expected completions, 2010/11 to 2019/20

The figure above shows the number of completed dwellings by village area for 2010/11 to 2014/15, plus forecast completions for 2015/16 to 2019/20 (based on known development applications and their estimated completion dates).

The yearly rate of completions is set to increase dramatically over the next few years, as major regeneration projects across the City of Sydney are completed, estimated to peak at over 10,500 dwellings in 2017/18.

The average annual rate of completions over the past five years has been just over 2,720 dwellings (including student accommodation and boarding houses) per year. The forecast average for the next five years, based on known development applications, is approxiamtely 5,300 dwellings per year.