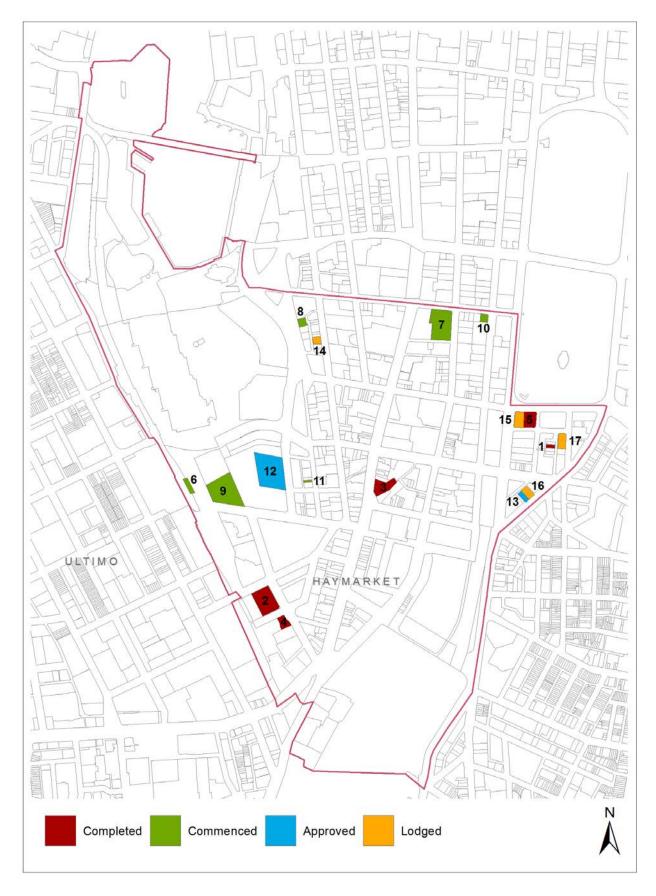

#### **Chinatown and CBD South**

Residential completions and expected completions, 2010/11 to 2019/20

Two residential developments were completed in 2014/15. These were the Quay residential development, located on Quay Street and the development located at 11-15 Alberta Street, which delivered a combined total of 341 new multi-storey apartments. Over the past five years, 1,023 dwellings have been completed (including 334 student accommodation rooms).

Four residential developments with over 100 dwellings commenced construction in 2014/15 in *Chinatown and CBD South*:

- 1A Harbour Street, Sydney (560 student housing rooms)
- 9-25 Commonwealth Street, Sydney (490 residential units)
- 168-174 Day Street, Sydney (127 residential units)
- 2-58 Hay Street, Haymarket (542 residential units)

At 30 June 2015, there were 1,832 residential dwellings under construction (including 560 student accommodation rooms).

There were 625 dwellings approved but yet to commence construction at the end of June 2015.

In total, there were 345 dwellings lodged but not yet approved as of 30 June 2015.

More than 2,500 dwellings are projected for completion in 2017/18.

This page has been left intentionally blank

Completions shown for July 2010 to June 2015. Only developments of 5 units or more are shown.