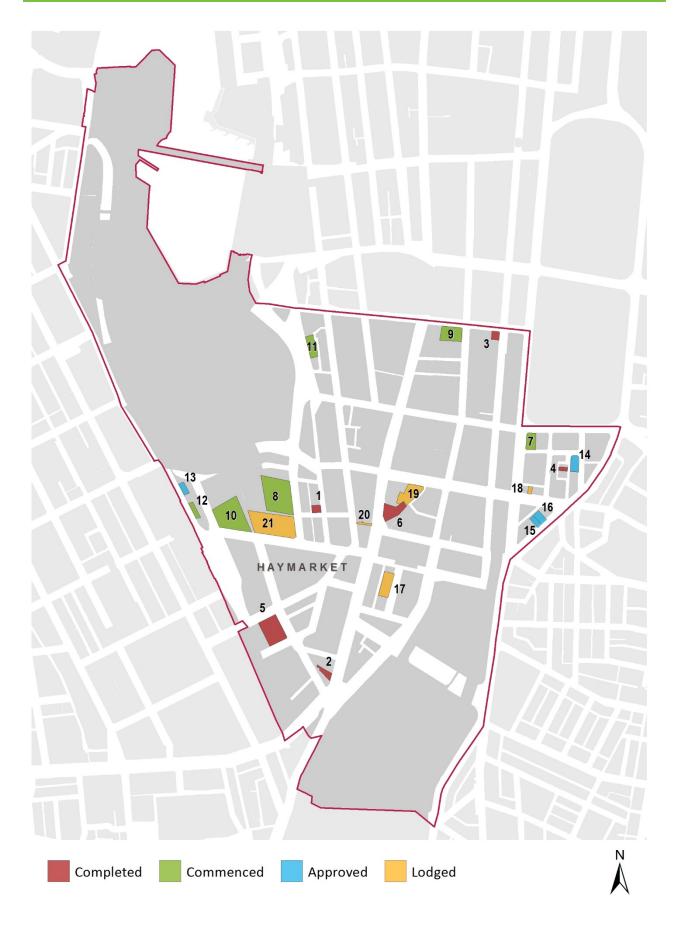

Completions shown for July 2011 to June 2016. Only developments of 5 units or more are shown.

| COM         | COMPLETED (July 2011 to June 2016) |                                  |            |             |                    |                 |  |  |
|-------------|------------------------------------|----------------------------------|------------|-------------|--------------------|-----------------|--|--|
| Map<br>Ref. | Address                            | Building Name                    | DA Lodged  | DA Approved | Completion<br>Date | No. of<br>Units |  |  |
| 1           | 29-51 Hickson Rd,<br>Barangaroo    | Anadara<br>R8 Barangaroo South   | 5/11/2012  | 28/06/2013  | May-16             | 82              |  |  |
| 2           | 29-51 Hickson Rd,<br>Barangaroo    | Alexander<br>R9 Barangaroo South | 5/11/2012  | 28/06/2013  | May-16             | 77              |  |  |
| 3           | 141-143 Elizabeth St,<br>Sydney    | Eliza                            | 24/11/2009 | 26/07/2010  | Feb-14             | 19              |  |  |
| 4           | 267 Sussex St, Sydney              | Jade                             | 23/08/2010 | 14/02/2011  | Sep-13             | 26              |  |  |
| 5           | 171 Gloucester St, The Rocks       | Former Reynell Building          | 29/03/2006 | 29/03/2006  | Sep-11             | 125             |  |  |
|             |                                    |                                  |            |             | Total              | 329             |  |  |

| COMMENCED   |                              |                      |            |             |                    |                 |  |  |
|-------------|------------------------------|----------------------|------------|-------------|--------------------|-----------------|--|--|
| Map<br>Ref. | Address                      | <b>Building Name</b> | DA Lodged  | DA Approved | Completion<br>Date | No. of<br>Units |  |  |
| 6           | 161 Clarence St,<br>Sydney   | Arc                  | 5/11/2013  | 8/05/2014   | Nov-17             | 173             |  |  |
| 7           | 38-44 York St,<br>Sydney     | York & George        | 11/06/2013 | 17/10/2013  | Aug-17             | 199             |  |  |
| 8           | 230-234 Sussex St,<br>Sydney |                      | 18/11/2015 | 8/04/2016   | May-20             | 90              |  |  |
|             |                              |                      |            |             | Total              | 462             |  |  |

| APP         | ROVED                           |                                                                                                  |            |             |                    |                 |
|-------------|---------------------------------|--------------------------------------------------------------------------------------------------|------------|-------------|--------------------|-----------------|
| Map<br>Ref. | Address                         | Building Name                                                                                    | DA Lodged  | DA Approved | Completion<br>Date | No. of<br>Units |
| 9           | 29-51 Hickson Rd,<br>Barangaroo | Crown Sydney Hotel<br>Resort, Barangaroo South                                                   | 2/04/2015  | 28/06/2016  |                    | 66              |
| 10          | 1 Alfred St, Sydney             | Tower A - mixed use<br>residential Goldfields<br>House, Fairfax House and<br>The Rugby Club Site | 26/06/2015 | 10/12/2015  |                    | 190             |
| 11          | 9-13 Young St,<br>Sydney        | Young and Loftus Street<br>Precinct - Building A,B,C<br>Quay Quarter Sydney                      | 2/07/2015  | 19/11/2015  |                    | 114             |
| 12          | 189-197 Kent St,<br>Sydney      |                                                                                                  | 9/12/2014  | 10/09/2015  |                    | 146             |
| 13          | 273-275 Sussex St,<br>Sydney    |                                                                                                  | 29/08/2014 | 29/06/2015  |                    | 37              |
| 14          | 71-79 Macquarie St,<br>Sydney   | AMP site                                                                                         | 10/03/2014 | 8/04/2015   |                    | 109             |
| 15          | 110A Bathurst St,<br>Sydney     | Porter House heritage building                                                                   | 5/06/2014  | 26/03/2015  |                    | 131             |
| 16          | 331-337 Kent St,<br>Sydney      |                                                                                                  | 29/11/2013 | 30/10/2014  |                    | 99              |
| 17          | 127-131 Macquarie<br>St, Sydney |                                                                                                  | 28/06/2012 | 30/01/2013  |                    | 12              |
|             |                                 |                                                                                                  |            |             | Total              | 904             |

| LOD         | GED                               |                                                                          |            |             |                    |                 |
|-------------|-----------------------------------|--------------------------------------------------------------------------|------------|-------------|--------------------|-----------------|
| Map<br>Ref. | Address                           | Building Name                                                            | DA Lodged  | DA Approved | Completion<br>Date | No. of<br>Units |
| 18          | 422-424 Kent St,<br>Sydney        |                                                                          | 24/06/2016 |             |                    | 13              |
| 19          | 286-296 Sussex St,<br>Sydney      |                                                                          | 25/11/2015 |             |                    | 95              |
| 20          | 194 Pitt St, Sydney               | City Tattersall's Club                                                   | 25/08/2015 |             |                    | 267             |
| 21          | 75-85 Harrington St,<br>The Rocks | Building R1, Former<br>Harrington Court building<br>and Baker's Terraces | 22/05/2015 |             |                    | 79              |
| 22          | 29-51 Hickson Rd,<br>Barangaroo   | One Sydney Harbour<br>R4A Barangaroo South                               | 2/04/2015  |             |                    | 360             |
| 23          | 29-51 Hickson Rd,<br>Barangaroo   | One Sydney Harbour<br>R4B Barangaroo South                               | 2/04/2015  |             |                    | 330             |
| 24          | 29-51 Hickson Rd,<br>Barangaroo   | One Sydney Harbour<br>R5 Barangaroo South                                | 2/04/2015  |             |                    | 135             |
| 25          | 161 Sussex St,<br>Sydney          | Four Points by Sheraton<br>Hotel                                         | 10/11/2014 |             |                    | 64              |
|             |                                   |                                                                          |            |             | Total              | 1,343           |

Two residential developments were completed in 2015/16. These were the *Anadara* and *Alexander* residential developments located in Barangaroo South, which delivered a combined total of 159 new multi-storey apartments. Over the past five years 329 dwellings have been completed.

Construction started on one new residential development during 2015/16, located at 230-234 Sussex Street. At 30 June 2016, there were 462 residential dwellings under construction.

Several major developments with over 100 dwellings were approved during 2015/16:

- 9-13 Young St, Sydney, Quay Quarter (114 residential units)
- 189-197 Kent St, Sydney (146 residential units)
- 1 Alfred St, Sydney (190 residential units).

There were 904 dwellings approved but yet to commence construction at the end of June 2016.

2015/16 also saw lodgements of one major development with over 100 dwellings (yet to be approved) throughout CBD and Harbour:

• 194 Pitt St, Sydney, (267 residential units).

In total, there were 1,343 dwellings lodged but not yet approved as of 30 June 2016.