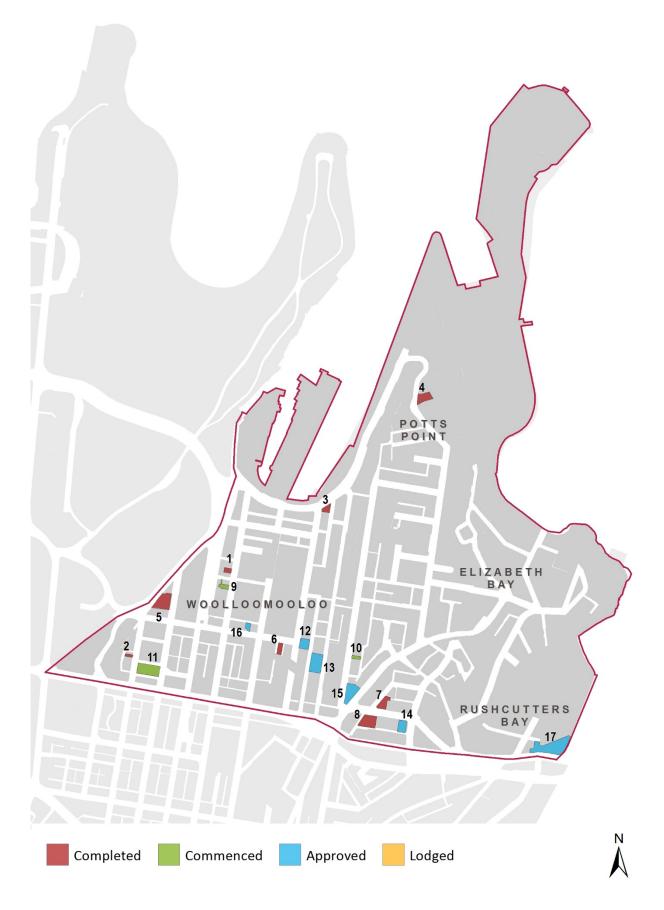

#### Residential completions and expected completions, 2011/12 to 2019/20

Six developments were completed in 2015/16 with a combined total of 123 residential dwellings. Over the past five years 268 dwellings were completed in Crown and Baptist Streets.

Five residential developments commenced construction during 2015/16, which are expected to deliver 139 residential dwellings to the area over the next several years. In total, there were 277 residential dwellings under contruction at 30 June 2016.

Three developments were approved in 2015/16, with 88 residential dwellings. At 30 June 2016, there were 499 dwellings approved but yet to commence, including 177 boarding house or student accommodation rooms.

Eight new projects were lodged in 2015/16. In total, there were 127 dwellings lodged but not yet approved as of 30 June 2016.

More than 900 dwellings are projected to be completed within the next five years in Crown and Baptist Streets.