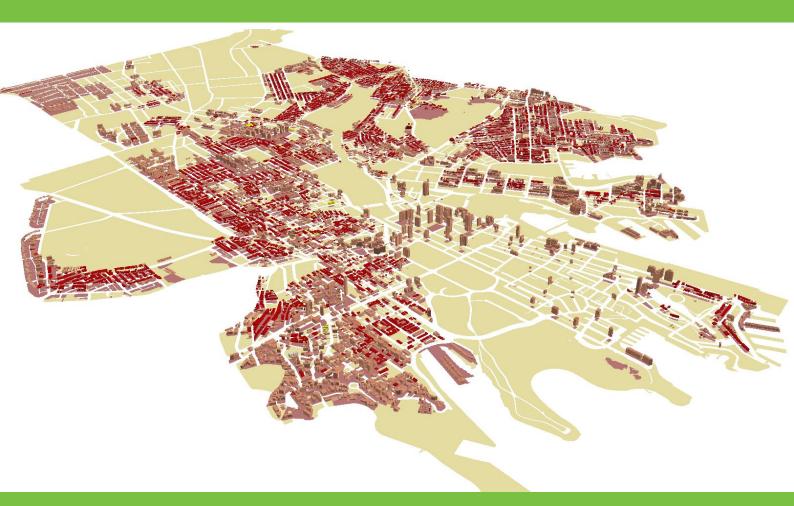

The City of Sydney Residential Monitor provides information on the supply of new housing in the City of Sydney local area. The Residential Monitor measures the growth and distribution of residential development and informs Council and the public of the changes to residential patterns within our local area. Estimates for the total number of new future dwellings in the short-term (expected completions by financial year) for each of the ten village areas within the City of Sydney local area. The village areas are shown in the map below.