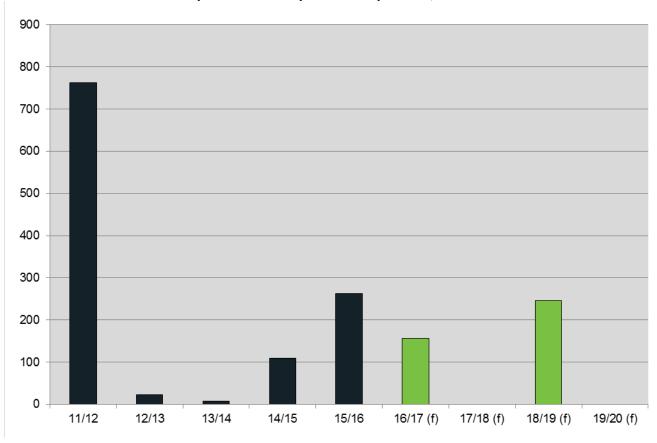

#### Residential completions and expected completions, 2011/12 to 2019/20

Six developments were completed in 2015/16 with a combined total of 123 residential dwellings. Over the past five years 268 dwellings were completed in Crown and Baptist Streets.

Five residential developments commenced construction during 2015/16, which are expected to deliver 139 residential dwellings to the area over the next several years. In total, there were 277 residential dwellings under contruction at 30 June 2016.

Three developments were approved in 2015/16, with 88 residential dwellings. At 30 June 2016, there were 499 dwellings approved but yet to commence, including 177 boarding house or student accommodation rooms.

Eight new projects were lodged in 2015/16. In total, there were 127 dwellings lodged but not yet approved as of 30 June 2016.

More than 900 dwellings are projected to be completed within the next five years in Crown and Baptist Streets.