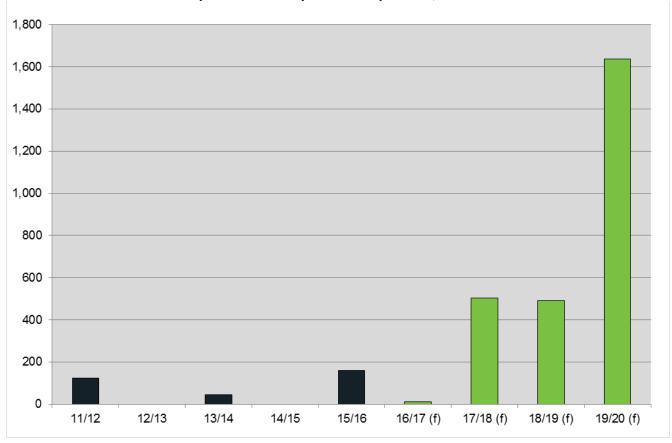

#### Residential completion by financial year by village area

#### Residential completions and expected completions, 2011/12 to 2019/20

The figure above shows the number of completed dwellings by village area for 2011/12 to 2015/16, plus forecast completions for 2016/17 to 2019/20 (based on known development applications and their estimated completion dates).

The yearly rate of completions is set to drop slightly in 2016/17 then increase dramatically as major development projects across the City of Sydney are completed, estimated to peak at over almost 10,000 dwellings in 2017/18.

The average annual rate of completions over the past five years has been just over 3,400 dwellings (including student accommodation and boarding house rooms) per year. The forecast average for the next four years, based on known development applications, is approximately 6,650 dwellings per year.

More than 900 dwellings are projected for completion in 2017/18 and 2018/19, with a further 1,600 in 2019/20.

Completions shown for July 2011 to June 2016. Only developments of 5 units or more are shown.