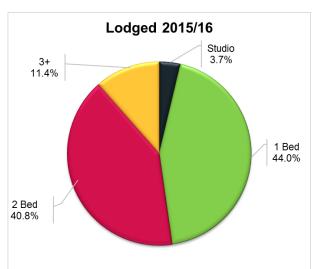

#### Dwelling unit mix, 2015/16

The pie charts below show the unit mix for residential developments lodged, approved and completed within the 2015/16 financial year in the City of Sydney local area, as well as the unit mix of residential developments under construction at 30 June 2016. Developments in the unit mix charts do not include non-private dwellings, such as boarding houses, student accommodation or aged-care facilities.

During the 2015/16 financial year, 56.2% of dwellings completed had two or more bedrooms, whilst the remaining 43.8% were studio or one-bed dwellings. Over the same twelve month period, two-or three-bedroom units comprised 59.6% of dwellings approved, and 52.2% of dwellings lodged in the city.

The current trend is for increasing proportions of two- and three-bedroom dwellings coming through the development pipleine in the city in the short-term (under construction and approved), with increasing proportions of studio/one-bedroom dwellings in the medium term (lodged).