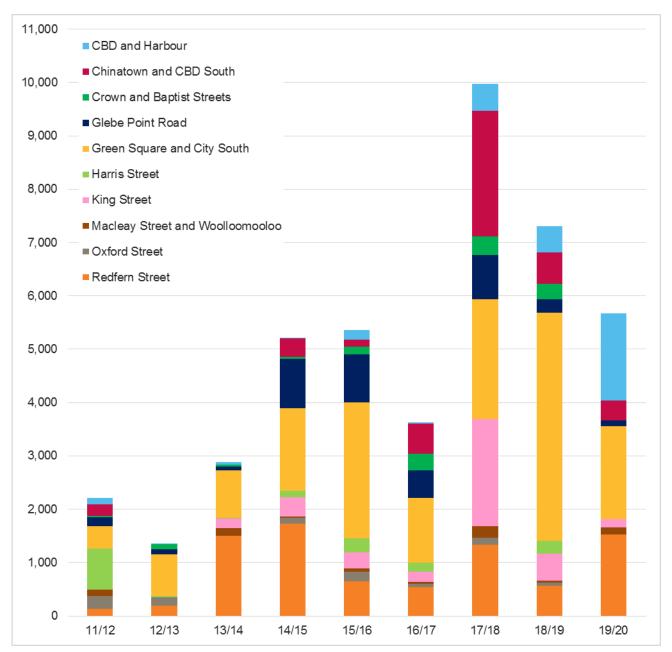

#### Residential completions and expected completions, 2011/12 to 2019/20

The figure above shows the number of completed dwellings by village area for 2011/12 to 2015/16, plus forecast completions for 2016/17 to 2019/20 (based on known development applications and their estimated completion dates).

The yearly rate of completions is set to drop slightly in 2016/17 then increase dramatically as major development projects across the City of Sydney are completed, estimated to peak at over almost 10,000 dwellings in 2017/18.

The average annual rate of completions over the past five years has been just over 3,400 dwellings (including student accommodation and boarding house rooms) per year. The forecast average for the next four years, based on known development applications, is approximately 6,650 dwellings per year.