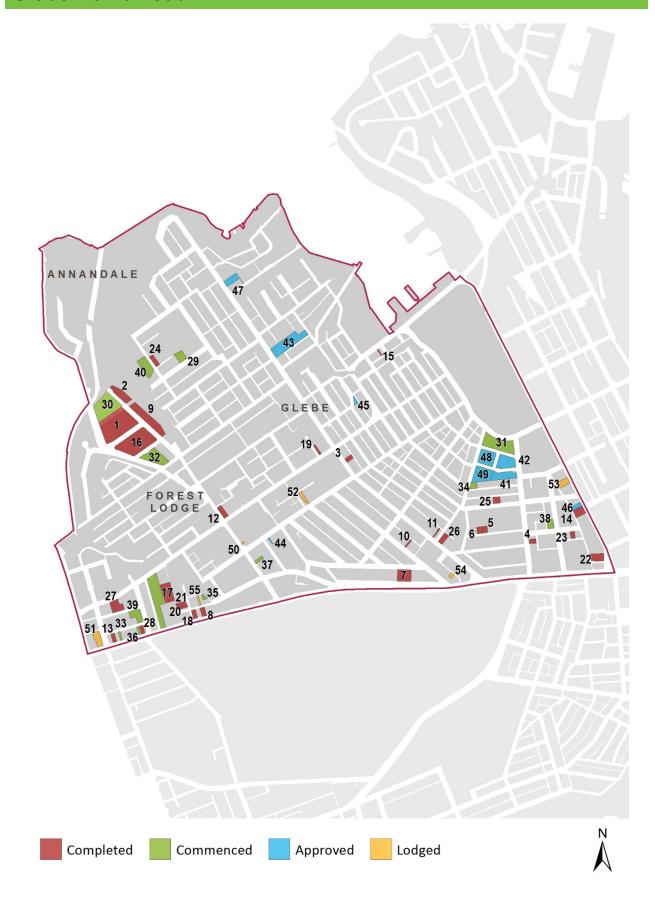

Two residential developments were completed in 2015/16. These were the *Anadara* and *Alexander* residential developments located in Barangaroo South, which delivered a combined total of 159 new multi-storey apartments. Over the past five years 329 dwellings have been completed.

Construction started on one new residential development during 2015/16, located at 230-234 Sussex Street. At 30 June 2016, there were 462 residential dwellings under construction.

Several major developments with over 100 dwellings were approved during 2015/16:

- 9-13 Young St, Sydney, Quay Quarter (114 residential units)
- 189-197 Kent St, Sydney (146 residential units)
- 1 Alfred St, Sydney (190 residential units).

There were 904 dwellings approved but yet to commence construction at the end of June 2016.

2015/16 also saw lodgements of one major development with over 100 dwellings (yet to be approved) throughout CBD and Harbour:

• 194 Pitt St, Sydney, (267 residential units).

In total, there were 1,343 dwellings lodged but not yet approved as of 30 June 2016.

More than 900 dwellings are projected for completion in 2017/18 and 2018/19, with a further 1,600 in 2019/20.

Completions shown for July 2011 to June 2016. Only developments of 5 units or more are shown.