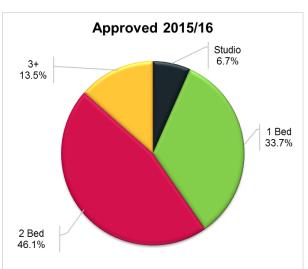

#### Dwelling unit mix, 2015/16

The pie charts below show the unit mix for residential developments lodged, approved and completed within the 2015/16 financial year in the City of Sydney local area, as well as the unit mix of residential developments under construction at 30 June 2016. Developments in the unit mix charts do not include non-private dwellings, such as boarding houses, student accommodation or aged-care facilities.

During the 2015/16 financial year, 56.2% of dwellings completed had two or more bedrooms, whilst the remaining 43.8% were studio or one-bed dwellings. Over the same twelve month period, two-or three-bedroom units comprised 59.6% of dwellings approved, and 52.2% of dwellings lodged in the city.

The current trend is for increasing proportions of two- and three-bedroom dwellings coming through the development pipleine in the city in the short-term (under construction and approved), with increasing proportions of studio/one-bedroom dwellings in the medium term (lodged).