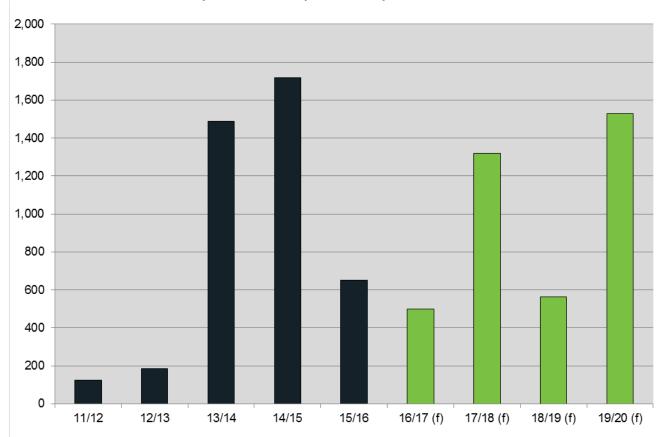

#### Residential completion by financial year by village area

#### Residential completions and expected completions, 2011/12 to 2019/20

The figure above shows the number of completed dwellings by village area for 2011/12 to 2015/16, plus forecast completions for 2016/17 to 2019/20 (based on known development applications and their estimated completion dates).

The yearly rate of completions is set to drop slightly in 2016/17 then increase dramatically as major development projects across the City of Sydney are completed, estimated to peak at over almost 10,000 dwellings in 2017/18.

The average annual rate of completions over the past five years has been just over 3,400 dwellings (including student accommodation and boarding house rooms) per year. The forecast average for the next four years, based on known development applications, is approximately 6,650 dwellings per year.