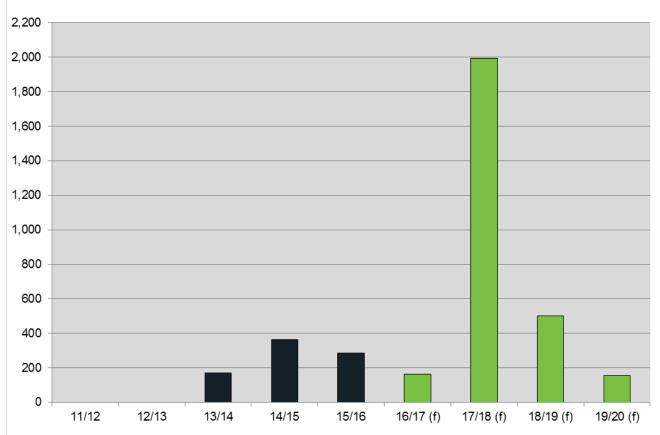

#### Residential completions and expected completions, 2011/12 to 2019/20

The figure above shows the number of completed dwellings by village area for 2011/12 to 2015/16, plus forecast completions for 2016/17 to 2019/20 (based on known development applications and their estimated completion dates).

The yearly rate of completions is set to drop slightly in 2016/17 then increase dramatically as major development projects across the City of Sydney are completed, estimated to peak at over almost 10,000 dwellings in 2017/18.

The average annual rate of completions over the past five years has been just over 3,400 dwellings (including student accommodation and boarding house rooms) per year. The forecast average for the next four years, based on known development applications, is approximately 6,650 dwellings per year.