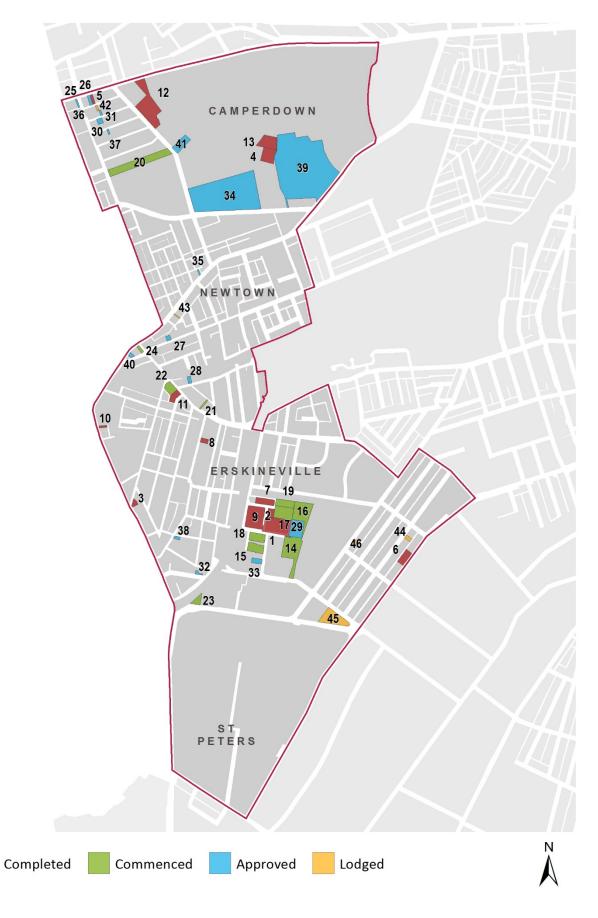

Green Square and City South accounted for the highest proportion of new housing stock in 2015/16, with 2,555 new dwellings completed and contributing 48% of all new residential dwellings entering the market in the City of Sydney local area. The majority of new dwellings in Green Square and City South are located within the Eastern half of the village area. Glebe Point Road accounted for the second highest proportion of completions in 2015/16, deliverering 899 dwellings (17%) closely followed by Redfern Street which delivered 657 dwellings (12%).

Looking ahead, Green Square and City South will continue to deliver a large amount of new housing stock, will over 9,000 dwellings to be completed in the next 4 years. Chinatown and CBD South with deliver significant dwellings completions (over 2,500) within the next four years due to the completion of the Darling Square development. King Street and Redfern Street will continue to deliver large amounts of new dwellings stock due to the completion of numerous student accommodation developments associated with the *Sydney University Masterplan 2020* as well as the completion of the last remaining residential buildings with Central Park (*Wonderland*, Block 11 and *DUO*, Block 1) and residential developments within the suburbs of Erskineville and Eveleigh.