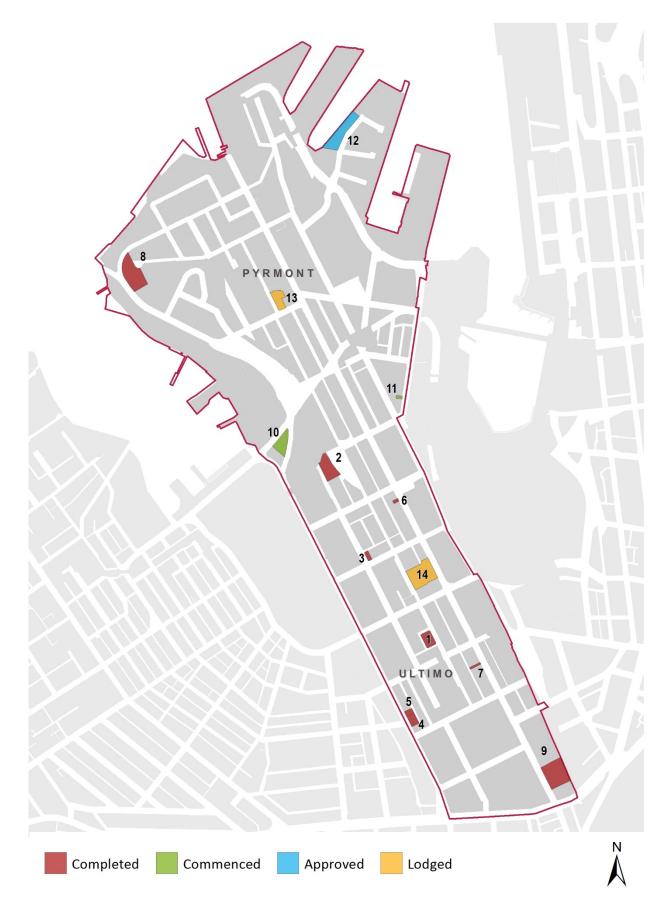

#### Residential completions and expected completions, 2011/12 to 2019/20

2015/16 saw Glebe Point Road account for the second highest level of residential completions in the City of Sydney local area with 708 new residential dwellings, 155 student accommodation rooms and 26 affordable housing dwellings completed.

Redevelopment of Harold Park began in 2012/13, with 641 dwellings being completed in 2015/16. Precincts 4A and 6B are still under construction while Precinct 5A and 5B began construction in 2015/16 and will deliver an additional 371 dwellings to Harold Park over the 1 to 2 years.

Over the past five years 2,119 dwellings have been completed in Glebe Point Road, including 716 boarding house or student accommodation rooms.

In total, 570 dwellings commenced construction during 2015/16. This includes 87 Bay Street, Glebe which will deliver 207 residential developments (including 19 affordable housing dwellings).

At 30 June 2016, there were 922 dwellings under construction, including 19 affordable housing dwellings and 14 aged care rooms).

One major project with more than 100 dwellings was approved during 2015/16:

• 1 Elger Street, Glebe, Glebe Affordable Housing Project Blocks A, B, C and D (158 public housing units, 247 residential units).

In total, there were 107 dwellings lodged but not yet approved as of 30 June 2016, including 66 boarding house or student accommodation rooms.

Over 800 dwellings are projected to be completed in 2017/18 in Glebe Point Road.

Completions shown for July 2011 to June 2016. Only developments of 5 units or more are shown

|             | MPLETED (July 2011                  |                                                             |            |             |                    |                 |
|-------------|-------------------------------------|-------------------------------------------------------------|------------|-------------|--------------------|-----------------|
| Map<br>Ref. | Address                             | Building Name                                               | DA Lodged  | DA Approved | Completion<br>Date | No. of<br>Units |
| 1           | 41 Birmingham St,<br>Alexandria     | 41 Birmingham                                               | 28/04/2011 | 12/11/2012  | Jun-16             | 20              |
| 2           | 6-10 Rothschild Ave, Rosebery       |                                                             | 10/09/2013 | 12/05/2014  | Jun-16             | 34              |
| 3           | 42-60 Rosebery Ave,<br>Rosebery     | Zeta by Meriton                                             | 17/04/2014 | 11/09/2014  | Jun-16             | 237             |
| 4           | 17-19 Collins St,<br>Beaconsfield   |                                                             | 29/02/2012 | 24/08/2012  | May-16             | 9               |
| 5           | 15 Gadigal Ave,<br>Zetland          | Lot 4 - 37 O'Dea "Ruby"<br>Tower                            | 19/02/2010 | 6/05/2010   | Apr-16             | 151             |
| 6           | 1-3 Dunning Ave,<br>Rosebery        |                                                             | 23/05/2014 | 19/02/2015  | Apr-16             | 55              |
| 7           | 130 Portman St,<br>Zetland          | Exordium Apartments<br>Site 13C Green Square<br>Town Centre | 17/09/2013 | 3/12/2013   | Mar-16             | 104             |
| 8           | 40-46 McEvoy St,<br>Waterloo        | Building A,B,C,D<br>Meriton Tribeca Waterloo                | 9/08/2013  | 20/02/2014  | Mar-16             | 232             |
| 9           | 56-60 O'Dea Ave,<br>Waterloo        | Vista Grande Apartments<br>Site A (Building 1-4)            | 21/12/2012 | 9/05/2013   | Feb-16             | 299             |
| 10          | 56-60 O'Dea Ave,<br>Waterloo        | Vista Grande Apartments<br>Site B (Building 5)              | 21/12/2012 | 9/05/2013   | Feb-16             | 56              |
| 11          | 74 Mitchell Rd,<br>Alexandria       |                                                             | 27/05/2013 | 24/02/2014  | Jan-16             | 16              |
| 12          | 791-793 Botany Rd,<br>Rosebery      | Loom Apartments                                             | 13/06/2012 | 14/12/2012  | Dec-15             | 69              |
| 13          | 17-19 Danks St,<br>Waterloo         | 17 Danks                                                    | 28/06/2012 | 26/02/2013  | Nov-15             | 43              |
| 14          | 95 Dalmeny Ave,<br>Rosebery         | Building D<br>Overland Gardens                              | 5/08/2011  | 2/04/2012   | Sep-15             | 105             |
| 15          | 67-77 Epsom Rd,<br>Rosebery         | Building G, H<br>Overland Gardens                           | 14/09/2012 | 26/02/2013  | Sep-15             | 118             |
| 16          | 26-58 Rothschild Ave,<br>Rosebery   | Buildings D, E, F, G.<br>Phase 2                            | 30/04/2013 | 21/10/2013  | Jul-15             | 142             |
| 17          | 3 Archibald Ave,<br>Waterloo        | Divercity (Block C and D)                                   | 3/06/2011  | 16/02/2012  | Jul-15             | 357             |
| 18          | 14 Defries Ave, Zetland             | VSQ 4                                                       | 7/07/2011  | 8/03/2012   | Jul-15             | 287             |
| 19          | 456-458 Gardeners<br>Rd, Alexandria |                                                             | 29/05/2013 | 24/02/2014  | Jul-15             | 26              |
| 20          | 356-368 George St,<br>Waterloo      |                                                             | 4/08/2011  | 27/07/2012  | Jul-15             | 151             |
| 21          | 755-759 Botany Rd,<br>Rosebery      |                                                             | 22/03/2013 | 24/10/2013  | Jul-15             | 31              |
| 22          | 26-58 Rothschild Ave, Rosebery      | Buildings A, B, C, Phase 1                                  | 8/05/2012  | 13/05/2013  | Apr-15             | 155             |
| 23          | 2 Defries Ave, Zetland              | East Village. Buildings A,<br>B, C and D Split              | 20/05/2011 | 1/12/2011   | Jan-15             | 206             |
| 24          | 145 McEvoy St,<br>Alexandria        | Buildings A & B                                             | 25/11/2011 | 4/02/2013   | Dec-14             | 42              |
| 25          | 30-36 O'Dea Ave,<br>Waterloo        |                                                             | 11/04/2008 | 25/09/2009  | Dec-14             | 110             |
| 26          | 1 Hutchinson Walk<br>Zetland        |                                                             | 9/11/2011  | 16/08/2012  | Nov-14             | 322             |
| 27          | 18-22 Amelia St,<br>Waterloo        |                                                             | 31/08/2010 | 28/06/2011  | Nov-14             | 49              |