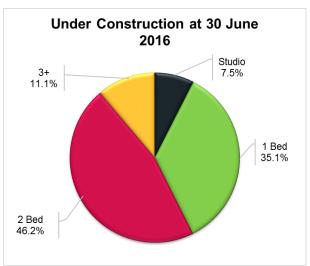

#### Dwelling unit mix, 2015/16

The pie charts below show the unit mix for residential developments lodged, approved and completed within the 2015/16 financial year in the City of Sydney local area, as well as the unit mix of residential developments under construction at 30 June 2016. Developments in the unit mix charts do not include non-private dwellings, such as boarding houses, student accommodation or aged-care facilities.

Of the dwellings units under contruction in the city at the end of June 2016, 57.3% were two- or three-bedroom dwellings, with the remaining 42.7% of dwellings being contructed as studio or one-bedroom.

The current trend is for increasing proportions of two- and three-bedroom dwellings coming through the development pipleine in the city in the short-term (under construction and approved), with increasing proportions of studio/one-bedroom dwellings in the medium term (lodged).