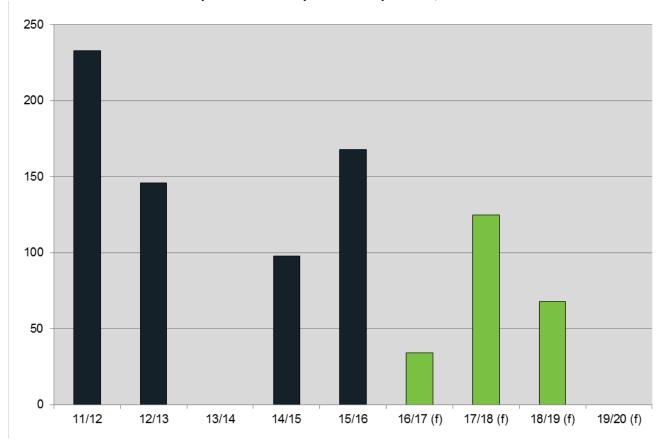

#### Residential completion by financial year by village area

#### Residential completions and expected completions, 2011/12 to 2019/20

The figure above shows the number of completed dwellings by village area for 2011/12 to 2015/16, plus forecast completions for 2016/17 to 2019/20 (based on known development applications and their estimated completion dates).

The yearly rate of completions is set to drop slightly in 2016/17 then increase dramatically as major development projects across the City of Sydney are completed, estimated to peak at over almost 10,000 dwellings in 2017/18.

The average annual rate of completions over the past five years has been just over 3,400 dwellings (including student accommodation and boarding house rooms) per year. The forecast average for the next four years, based on known development applications, is approximately 6,650 dwellings per year.