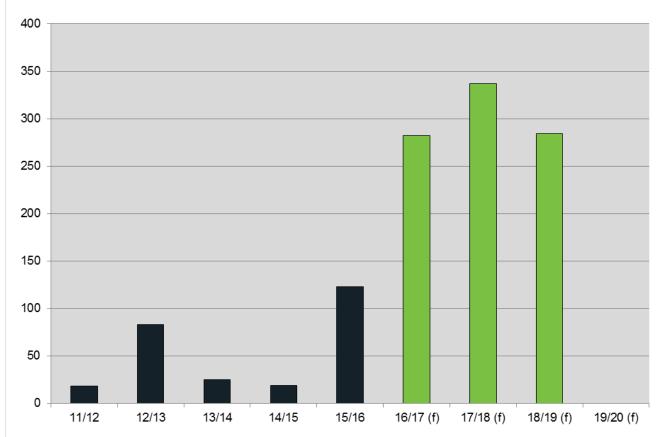

#### Residential completions and expected completions, 2011/12 to 2019/20

The figure above shows the number of completed dwellings by village area for 2011/12 to 2015/16, plus forecast completions for 2016/17 to 2019/20 (based on known development applications and their estimated completion dates).

The yearly rate of completions is set to drop slightly in 2016/17 then increase dramatically as major development projects across the City of Sydney are completed, estimated to peak at over almost 10,000 dwellings in 2017/18.

The average annual rate of completions over the past five years has been just over 3,400 dwellings (including student accommodation and boarding house rooms) per year. The forecast average for the next four years, based on known development applications, is approximately 6,650 dwellings per year.