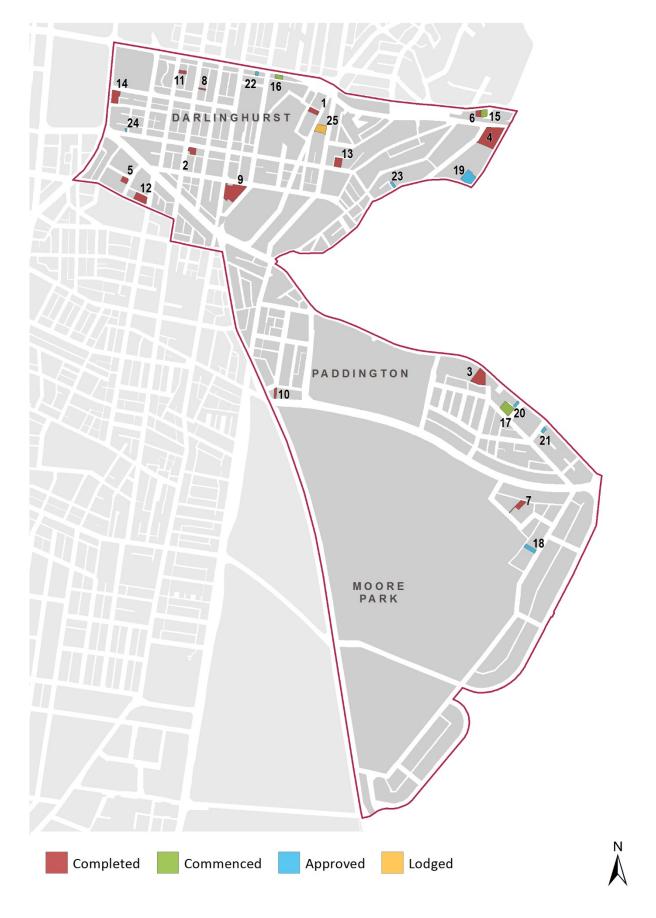

Two residential developments were completed in 2015/16. These were the *Anadara* and *Alexander* residential developments located in Barangaroo South, which delivered a combined total of 159 new multi-storey apartments. Over the past five years 329 dwellings have been completed.

Construction started on one new residential development during 2015/16, located at 230-234 Sussex Street. At 30 June 2016, there were 462 residential dwellings under construction.

Several major developments with over 100 dwellings were approved during 2015/16:

- 9-13 Young St, Sydney, Quay Quarter (114 residential units)
- 189-197 Kent St, Sydney (146 residential units)
- 1 Alfred St, Sydney (190 residential units).

There were 904 dwellings approved but yet to commence construction at the end of June 2016.

2015/16 also saw lodgements of one major development with over 100 dwellings (yet to be approved) throughout CBD and Harbour:

• 194 Pitt St, Sydney, (267 residential units).

In total, there were 1,343 dwellings lodged but not yet approved as of 30 June 2016.

More than 900 dwellings are projected for completion in 2017/18 and 2018/19, with a further 1,600 in 2019/20.

Completions shown for July 2011 to June 2016. Only developments of 5 units or more are shown.