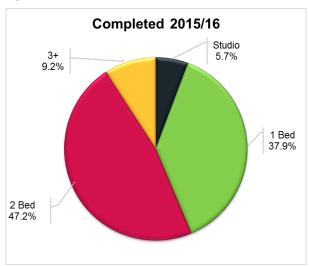

#### Dwelling unit mix, 2015/16

The pie charts below show the unit mix for residential developments lodged, approved and completed within the 2015/16 financial year in the City of Sydney local area, as well as the unit mix of residential developments under construction at 30 June 2016. Developments in the unit mix charts do not include non-private dwellings, such as boarding houses, student accommodation or aged-care facilities.

During the 2015/16 financial year, 56.2% of dwellings completed had two or more bedrooms, whilst the remaining 43.8% were studio or one-bed dwellings. Over the same twelve month period, two-or three-bedroom units comprised 59.6% of dwellings approved, and 52.2% of dwellings lodged in the city.