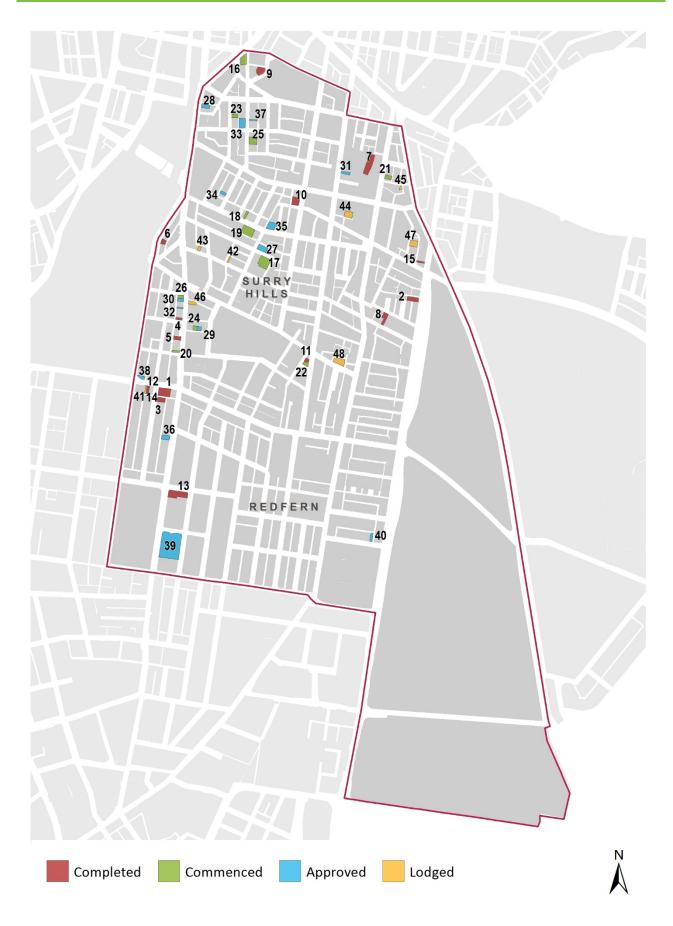

|             | PLETED (July 2011 1                  |                  |            |             |                    |                 |
|-------------|--------------------------------------|------------------|------------|-------------|--------------------|-----------------|
| Map<br>Ref. | Address                              | Building Name    | DA Lodged  | DA Approved | Completion<br>Date | No. of<br>Units |
| 1           | 267-271 Cleveland St,<br>Redfern     | Cleveland & Co   | 19/08/2013 | 7/04/2014   | Jun-16             | 39              |
| 2           | 513 South Dowling St,<br>Surry Hills |                  | 27/05/2013 | 9/12/2013   | May-16             | 14              |
| 3           | 1-5 Great Buckingham<br>St, Redfern  |                  | 18/12/2013 | 25/07/2014  | Feb-16             | 6               |
| 4           | 495 Elizabeth St, Surry<br>Hills     |                  | 30/10/2012 | 25/03/2013  | Nov-15             | 12              |
| 5           | 517-521 Elizabeth St,<br>Surry Hills | East Central     | 14/12/2011 | 25/06/2012  | Nov-15             | 21              |
| 6           | 30-34 Chalmers St,<br>Surry Hills    |                  | 5/04/2012  | 15/10/2012  | Oct-15             | 31              |
| 7           | 423 Bourke St, Surry<br>Hills        |                  | 21/06/2013 | 31/01/2014  | May-15             | 10              |
| 8           | 45 Phelps St, Surry<br>Hills         | (Boarding house) | 28/06/2011 | 12/04/2012  | Dec-14             | 9               |
| 9           | 43-51 Brisbane St,<br>Surry Hills    |                  | 13/12/2011 | 18/05/2012  | Dec-13             | 15              |
| 10          | 329-341 Riley St, Surry<br>Hills     |                  | 21/04/2011 | 26/09/2011  | Nov-13             | 10              |
| 11          | 509-511 Crown St,<br>Surry Hills     |                  | 16/02/2011 | 27/06/2011  | Apr-13             | 5               |
| 12          | 261 Cleveland St,<br>Redfern         | (Boarding house) | 3/06/2011  | 8/03/2012   | Dec-12             | 6               |
| 13          | 47 Redfern St, Redfern               | (Aged care)      | 21/04/2009 | 10/08/2009  | Oct-12             | 72              |
| 14          | 259-261 Cleveland St,<br>Redfern     | (Boarding house) | 8/04/2011  | 8/12/2011   | Jun-12             | 6               |
| 15          | 475 South Dowling St,<br>Surry Hills | (Boarding house) | 5/05/2011  | 8/07/2011   | Mar-12             | 12              |
|             |                                      |                  |            |             | Total              | 268             |

| COM         | MENCED                                     |                                |            |             |                    |                 |
|-------------|--------------------------------------------|--------------------------------|------------|-------------|--------------------|-----------------|
| Map<br>Ref. | Address                                    | Building Name                  | DA Lodged  | DA Approved | Completion<br>Date | No. of<br>Units |
| 16          | 46-52 Wentworth Ave, Surry Hills           | Former Griffiths Teas building | 21/01/2015 | 10/08/2015  | Jan-18             | 39              |
| 17          | 119-127 Kippax St,<br>Surry Hills          |                                | 30/09/2014 | 18/05/2015  | Sep-17             | 45              |
| 18          | 46-48 Foveaux St,<br>Surry Hills           | (Boarding house)               | 24/12/2014 | 4/08/2015   | Jun-17             | 32              |
| 19          | 69-81 Foveaux St,<br>Surry Hills           | Former Legion Cabs building    | 18/11/2013 | 23/06/2014  | May-17             | 53              |
| 20          | 537 Elizabeth St,<br>Surry Hills           |                                | 8/08/2014  | 30/03/2015  | Apr-17             | 12              |
| 21          | 350 Bourke St, Surry<br>Hills              |                                | 23/11/2012 | 24/06/2013  | Dec-16             | 22              |
| 22          | 513-515 Crown St,<br>Surry Hills           |                                | 26/04/2012 | 24/07/2012  | Dec-16             | 5               |
| 23          | 20-22 Mary St, Surry<br>Hills              |                                | 21/01/2009 | 29/09/2009  | Nov-16             | 16              |
| 24          | 4-10 Dawson St,<br>Surry Hills             |                                | 12/11/2013 | 12/05/2014  | Sep-16             | 11              |
| 25          | 144-154<br>Commonwealth St,<br>Surry Hills | Ashlar Apartments              | 19/11/2013 | 12/05/2014  | Sep-16             | 25              |
| 26          | 461-465 Elizabeth<br>St, Surry Hills       |                                | 13/07/2012 | 24/06/2013  | Sep-16             | 17              |
|             |                                            |                                |            |             | Total              | 277             |

| APPF        | ROVED                                      |                         |            |             |                    |                 |
|-------------|--------------------------------------------|-------------------------|------------|-------------|--------------------|-----------------|
| Map<br>Ref. | Address                                    | Building Name           | DA Lodged  | DA Approved | Completion<br>Date | No. of<br>Units |
| 27          | 110-120 Kippax St,<br>Surry Hills          |                         | 22/10/2014 | 14/12/2015  |                    | 30              |
| 28          | 216-228A Elizabeth<br>St, Surry Hills      | Golf House              | 28/11/2014 | 21/09/2015  |                    | 47              |
| 29          | 12-18 Dawson St,<br>Surry Hills            |                         | 24/02/2015 | 14/09/2015  |                    | 11              |
| 30          | 467-471 Elizabeth<br>St, Surry Hills       |                         | 19/05/2014 | 29/06/2015  |                    | 20              |
| 31          | 364 Crown St, Surry<br>Hills               | (Boarding house)        | 9/02/2015  | 9/06/2015   |                    | 6               |
| 32          | 481 Elizabeth St,<br>Surry Hills           |                         | 18/07/2014 | 23/02/2015  |                    | 17              |
| 33          | 141-155<br>Commonwealth St,<br>Surry Hills | (Student accommodation) | 17/07/2014 | 8/12/2014   |                    | 94              |
| 34          | 231-233<br>Commonwealth St,<br>Surry Hills |                         | 27/09/2013 | 25/08/2014  |                    | 16              |
| 35          | 72-84 Foveaux St,<br>Surry Hills           |                         | 11/12/2013 | 28/06/2014  |                    | 32              |
| 36          | 609 Elizabeth St,<br>Redfern               | (Boarding house)        | 10/07/2013 | 9/12/2013   |                    | 27              |
| 37          | 128 Commonwealth St, Surry Hills           | (Boarding house)        | 19/03/2013 | 26/08/2013  |                    | 7               |
| 38          | 246-250A Cleveland<br>St, Surry Hills      | (Boarding house)        | 4/04/2012  | 10/12/2012  |                    | 33              |
| 39          | 600 Elizabeth St,<br>Redfern               |                         | 15/02/2008 | 3/11/2011   |                    | 149             |
| 40          | 2 Maddison St,<br>Redfern                  | (Boarding house)        | 19/04/2011 | 7/10/2011   |                    | 10              |
|             |                                            |                         |            |             | Total              | 499             |

| LOD         | GED                                   |                  |            |             |                    |                 |
|-------------|---------------------------------------|------------------|------------|-------------|--------------------|-----------------|
| Map<br>Ref. | Address                               | Building Name    | DA Lodged  | DA Approved | Completion<br>Date | No. of<br>Units |
| 41          | 257 Cleveland St,<br>Redfern          | (Boarding house) | 21/06/2016 |             |                    | 8               |
| 42          | 48 Cooper St, Surry<br>Hills          | (Boarding house) | 10/06/2016 |             |                    | 7               |
| 43          | 12-14 Cooper St,<br>Surry Hills       |                  | 26/05/2016 |             |                    | 19              |
| 44          | 8-10 Fitzroy Place<br>Surry Hills     |                  | 27/04/2016 |             |                    | 19              |
| 45          | 21 Hill St, Surry Hills               | (Boarding house) | 5/02/2016  |             |                    | 5               |
| 46          | 432-436 Elizabeth St,<br>Surry Hills  |                  | 23/12/2015 |             |                    | 28              |
| 47          | 26-34 Hutchinson St,<br>Surry Hills   |                  | 23/09/2015 |             |                    | 23              |
| 48          | 276-282 Devonshire<br>St, Surry Hills |                  | 28/08/2015 |             |                    | 18              |
|             |                                       |                  |            |             | Total              | 127             |

#### Residential completions and expected completions, 2011/12 to 2019/20

Six developments were completed in 2015/16 with a combined total of 123 residential dwellings. Over the past five years 268 dwellings were completed in Crown and Baptist Streets.

Five residential developments commenced construction during 2015/16, which are expected to deliver 139 residential dwellings to the area over the next several years. In total, there were 277 residential dwellings under contruction at 30 June 2016.

Three developments were approved in 2015/16, with 88 residential dwellings. At 30 June 2016, there were 499 dwellings approved but yet to commence, including 177 boarding house or student accommodation rooms.

Eight new projects were lodged in 2015/16. In total, there were 127 dwellings lodged but not yet approved as of 30 June 2016.

More than 900 dwellings are projected to be completed within the next five years in Crown and Baptist Streets.