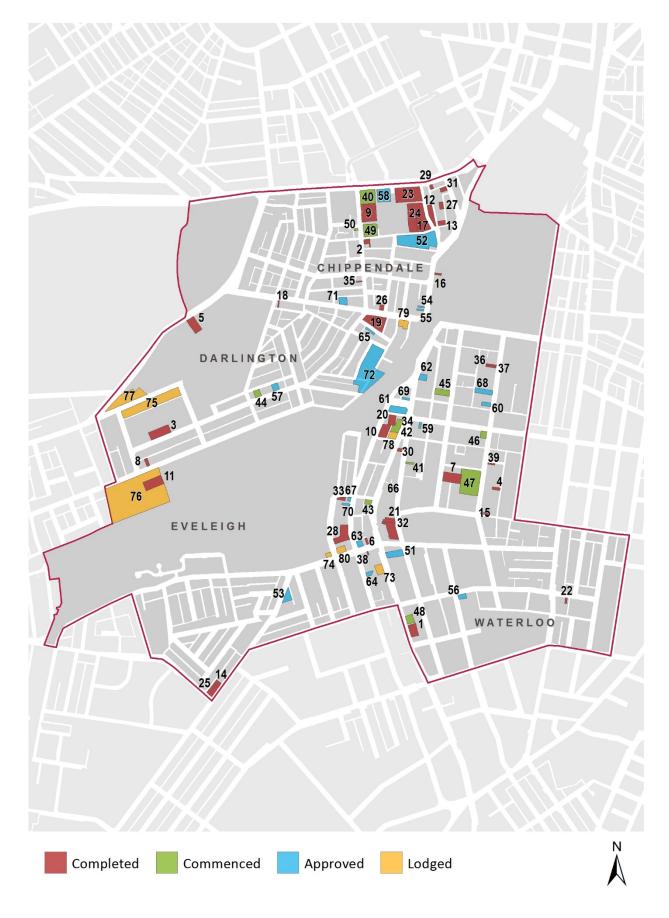

The City of Sydney Residential Monitor provides information on the supply of new housing in the City of Sydney local area. The Residential Monitor measures the growth and distribution of residential development and informs Council and the public of the changes to residential patterns within our local area. Estimates for the total number of new future dwellings in the short-term (expected completions by financial year) for each of the ten village areas within the City of Sydney local area. The village areas are shown in the map below.