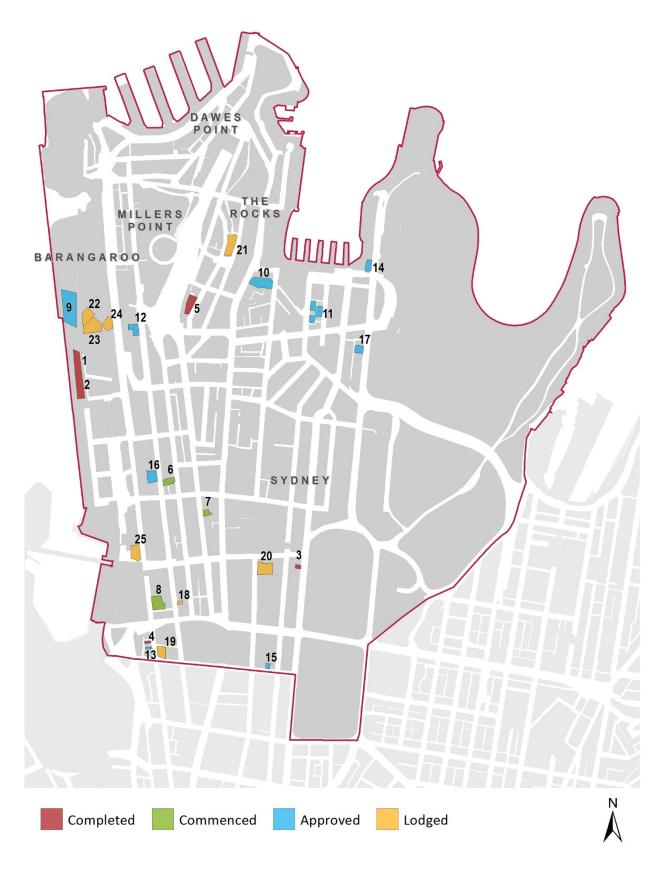

The City of Sydney Residential Monitor provides information on the supply of new housing in the City of Sydney local area. The Residential Monitor measures the growth and distribution of residential development and informs Council and the public of the changes to residential patterns within our local area. Estimates for the total number of new future dwellings in the short-term (expected completions by financial year) for each of the ten village areas within the City of Sydney local area. The village areas are shown in the map below.