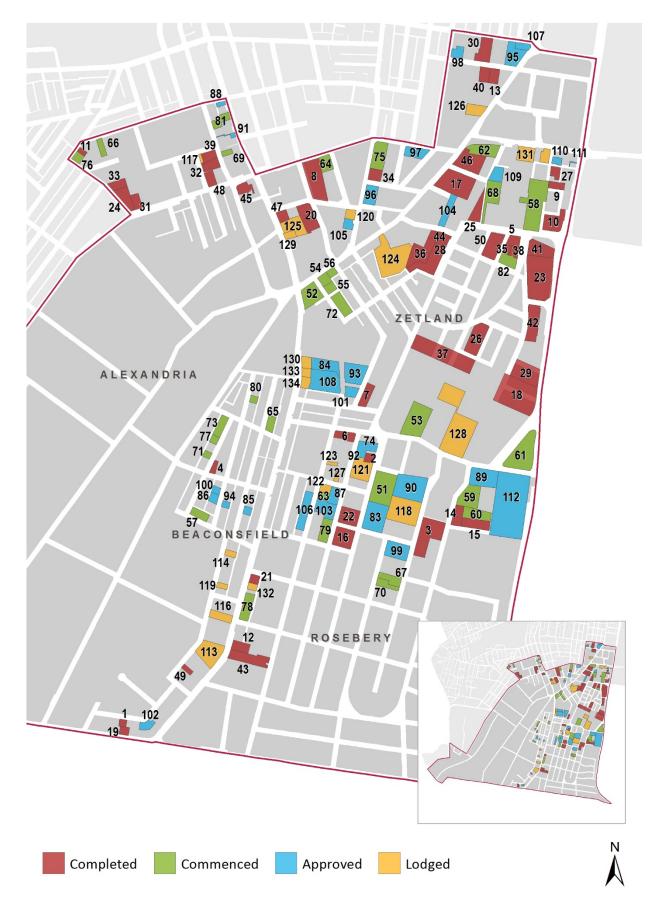

Green Square and City South accounted for the highest proportion of new housing stock in 2015/16, with 2,555 new dwellings completed and contributing 48% of all new residential dwellings entering the market in the City of Sydney local area. The majority of new dwellings in Green Square and City South are located within the Eastern half of the village area. Glebe Point Road accounted for the second highest proportion of completions in 2015/16, deliverering 899 dwellings (17%) closely followed by Redfern Street which delivered 657 dwellings (12%).