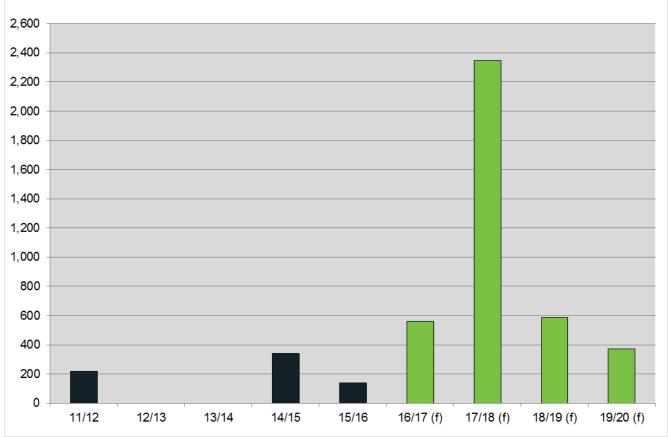

More than 2,400 dwellings are projected for completion in 2017/18, with most of this increase coming from the redevelopment of Darling Harbour (known as Darling Square).

Completions shown for July 2011 to June 2016. Only developments of 5 units or more are shown.

Three residential developments were completed in 2015/16. These were *The Castlereagh* residential development located on Bathurst Street, *Hin Loong Apartments* located on Dixon Street and the student accommodation located on George St, which delivered a combined total of 113 new multi-story apartments and 28 student accommodation rooms. Over the past five years, 699 dwellings have been completed (including 28 student accommodation rooms).

Two residential developments with over 100 dwellings commenced construction in 2015/16 in Chinatown and CBD South:

- 1 Harbour Street, Sydney (581 residential units)
- 130-134 Elizabeth Street, Sydney (140 residential units).

At 30 June 2016, there were 2,435 residential dwellings under construction (including 560 student accommodation rooms).

Two developments were approved in 2015/16 in Chinatown and CBD South. The largest is located at 1 Darling Drive in the new Darling Square development will deliver 520 student accommodation rooms. In total there were 651 dwellings approved but yet to commence construction at the end of June 2016 (including 520 student accommodation rooms).

2015/16 also saw lodgement for a number of major developments with over 100 dwellngs throughout Chinatown and CBD South:

- 59-69 Goulburn St, Haymarket (130 residential units)
- 15-31 Parker St, Haymarket (162 student accommodation rooms).