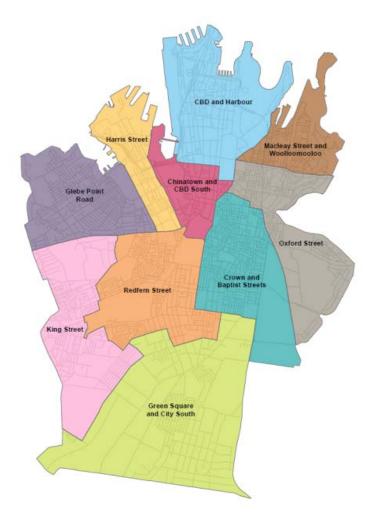

The City of Sydney Residential Monitor provides information on the supply of new housing in the City of Sydney local area. The Residential Monitor measures the growth and distribution of residential development and informs Council and the public of the changes to residential patterns within our local area. Estimates for the total number of new future dwellings in the short-term (expected completions by financial year) for each of the ten village areas within the City of Sydney local area. The village areas are shown in the map below.