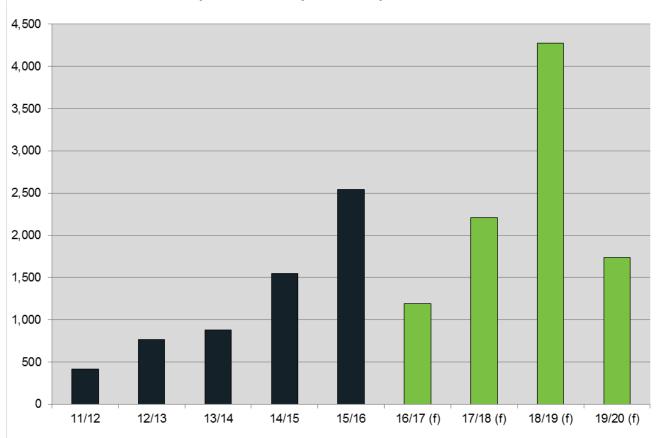

#### Residential completions and expected completions, 2011/12 to 2019/20

The figure above shows the number of completed dwellings by village area for 2011/12 to 2015/16, plus forecast completions for 2016/17 to 2019/20 (based on known development applications and their estimated completion dates).

The yearly rate of completions is set to drop slightly in 2016/17 then increase dramatically as major development projects across the City of Sydney are completed, estimated to peak at over almost 10,000 dwellings in 2017/18.

The average annual rate of completions over the past five years has been just over 3,400 dwellings (including student accommodation and boarding house rooms) per year. The forecast average for the next four years, based on known development applications, is approximately 6,650 dwellings per year.