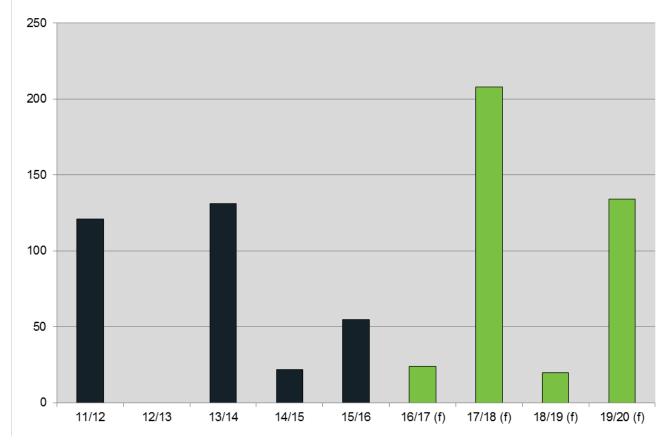

Three residential developments were completed in 2015/16. These were *The Castlereagh* residential development located on Bathurst Street, *Hin Loong Apartments* located on Dixon Street and the student accommodation located on George St, which delivered a combined total of 113 new multi-story apartments and 28 student accommodation rooms. Over the past five years, 699 dwellings have been completed (including 28 student accommodation rooms).

Two residential developments with over 100 dwellings commenced construction in 2015/16 in Chinatown and CBD South:

- 1 Harbour Street, Sydney (581 residential units)
- 130-134 Elizabeth Street, Sydney (140 residential units).

At 30 June 2016, there were 2,435 residential dwellings under construction (including 560 student accommodation rooms).

Two developments were approved in 2015/16 in Chinatown and CBD South. The largest is located at 1 Darling Drive in the new Darling Square development will deliver 520 student accommodation rooms. In total there were 651 dwellings approved but yet to commence construction at the end of June 2016 (including 520 student accommodation rooms).

2015/16 also saw lodgement for a number of major developments with over 100 dwellngs throughout Chinatown and CBD South:

- 59-69 Goulburn St, Haymarket (130 residential units)
- 15-31 Parker St, Haymarket (162 student accommodation rooms).

More than 2,400 dwellings are projected for completion in 2017/18, with most of this increase coming from the redevelopment of Darling Harbour (known as Darling Square).

Completions shown for July 2011 to June 2016. Only developments of 5 units or more are shown.