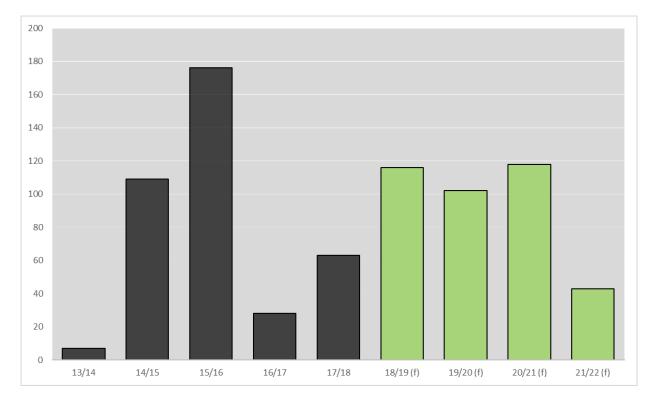

#### Residential completions and expected completions, 2013/14 to 2021/22

In 2017/18 Green Square and City South accounted for the highest level of residential completions in the City of Sydney local area, with 1,716 residential dwellings completed across 29 developments. Seven of these developments contained more than 100 dwellings:

- 956-960 Bourke Street, Zetland Site 5A Ovo (246 residential units)
- 956-960 Bourke Street, Zetland Site 5B Ovo (302 residential units)
- 99-101 Dalmeny Avenue, Rosebery (122 residential units)
- 4 Banilung Street, Rosebery (125 residential units)
- 84-92 Epsom Road, Zetland (217 residential units)
- 2 Sam Sing Street, Waterloo (143 residential units)
- 40A O'Dea Avenue, Waterloo (172 residential units)

In the past five years, 7,589 dwellings have been completed in Green Square and City South with 7,540 in multi-unit developments.

At 30 June 2018, there were 4,097 residential dwellings under construction. Four developments containing more than 100 dwellings commenced construction in 2017/18:

- 906 Bourke Street, Zetland (343 residential units)
- 105-115 Portman Street, Zetland Site 12A (330 residential units)
- 105-115 Portman Street, Zetland Site 9B (251 residential units)
- 5-13 Rosebery Avenue, Rosebery Phase 2 (187 residential units)