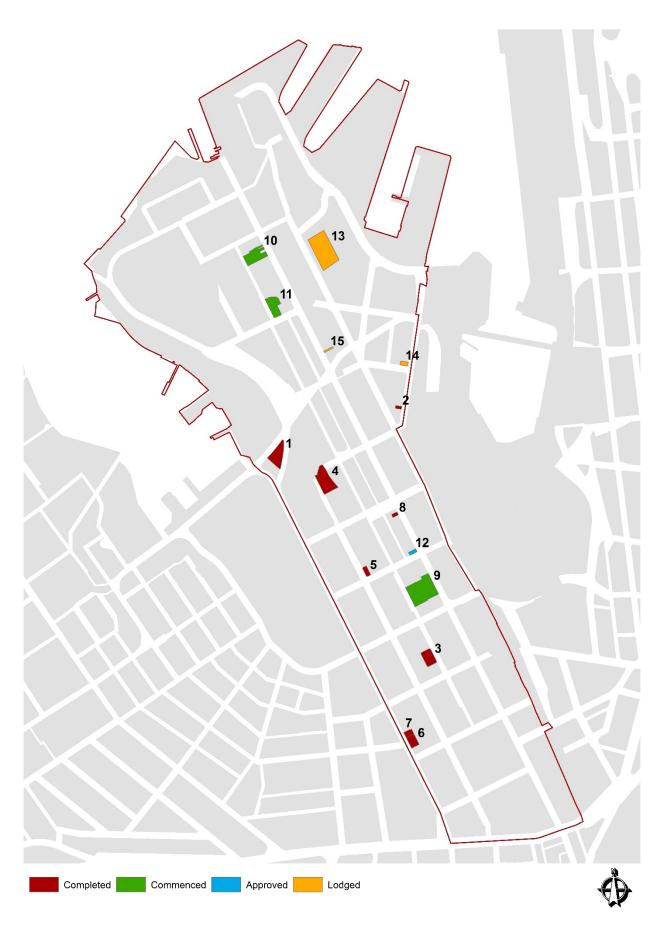

### **CBD** and Harbour

Completions shown for July 2013 to June 2018. Only developments of 5 units or more are shown.