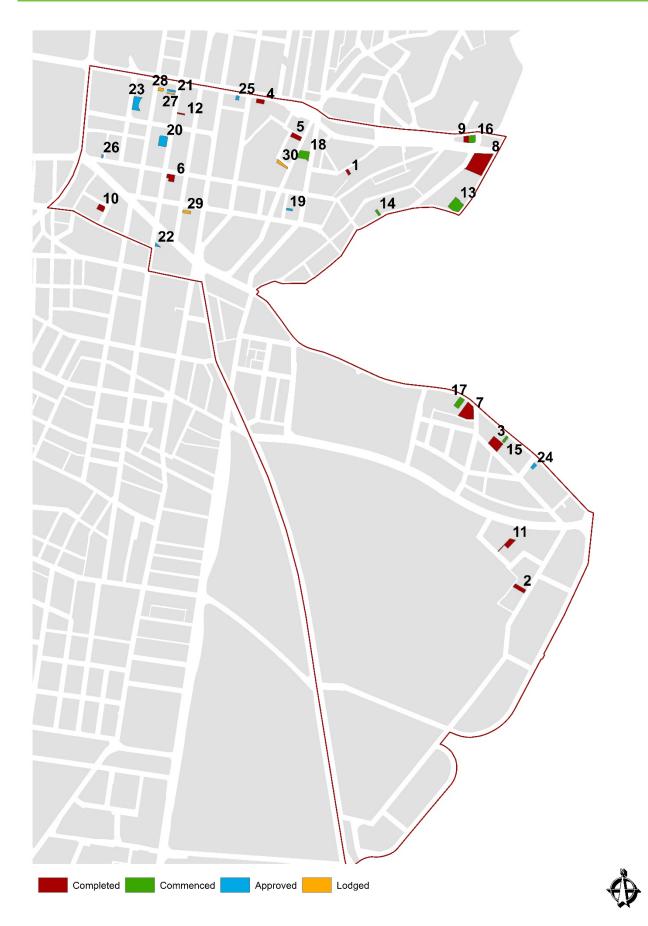

### **CBD** and Harbour

Completions shown for July 2013 to June 2018. Only developments of 5 units or more are shown.

### **CBD** and Harbour

| COMPLETED (July 2013 to June 2018) |                                     |                           |            |                |                    |                 |  |
|------------------------------------|-------------------------------------|---------------------------|------------|----------------|--------------------|-----------------|--|
| Map<br>Ref.                        | Address                             | Building Name             | DA Lodged  | DA<br>Approved | Completion<br>Date | No. of<br>Units |  |
| 1                                  | 29-51 Hickson Road,<br>Barangaroo   | Building R8<br>Barangaroo | 5/11/2012  | 28/06/2013     | May-16             | 82              |  |
| 2                                  | 29-51 Hickson Road,<br>Barangaroo   | Building R9<br>Barangaroo | 5/11/2012  | 28/06/2013     | May-16             | 77              |  |
| 3                                  | 141-143 Elizabeth Street,<br>Sydney | Eliza                     | 24/11/2009 | 26/07/2010     | Feb-14             | 19              |  |
| 4                                  | 267 Sussex Street,<br>Sydney        | Jade                      | 23/08/2010 | 14/02/2011     | Sep-13             | 25              |  |
|                                    |                                     |                           |            |                | Total              | 203             |  |

| COMN        | IENCED                            |                                             |            |                |                    |                 |
|-------------|-----------------------------------|---------------------------------------------|------------|----------------|--------------------|-----------------|
| Map<br>Ref. | Address                           | Building Name                               | DA Lodged  | DA<br>Approved | Completion<br>Date | No. of<br>Units |
| 5           | 110A Bathurst Street,<br>Sydney   | Porter House                                | 5/06/2014  | 26/03/2015     | Dec-18             | 131             |
| 6           | 38-44 York Street,<br>Sydney      | York & George                               | 11/06/2013 | 17/10/2013     | Feb-19             | 199             |
| 7           | 148-160 King Street,<br>Sydney    |                                             | 19/08/2016 | 11/05/2017     | Jun-19             | 129             |
| 8           | 71-79 Macquarie Street,<br>Sydney |                                             | 10/03/2014 | 8/04/2015      | Jul-19             | 109             |
| 9           | 1 Alfred Street, Sydney           | Tower A                                     | 26/06/2015 | 10/12/2015     | Apr-20             | 190             |
| 10          | 286-296 Sussex Street,<br>Sydney  |                                             | 25/11/2015 | 11/08/2016     | Jun-20             | 95              |
| 11          | 29-51 Hickson Road,<br>Barangaroo | Crown Sydney<br>Hotel Resort,<br>Barangaroo | 2/04/2015  | 28/06/2016     | Feb-21             | 66              |
|             |                                   |                                             |            |                | Total              | 919             |

| APPR        | OVED                                    |                             |            |                |                    |                 |
|-------------|-----------------------------------------|-----------------------------|------------|----------------|--------------------|-----------------|
| Map<br>Ref. | Address                                 | Building Name               | DA Lodged  | DA<br>Approved | Completion<br>Date | No. of<br>Units |
| 12          | 26-28 Lower Fort Street,<br>Dawes Point |                             | 28/11/2017 | 19/06/2018     | Dec-19             | 7               |
| 13          | 44-48 Merriman Street,<br>Millers Point |                             | 12/10/2017 | 28/02/2018     | Dec-20             | 8               |
| 14          | 201-217 Elizabeth Street,<br>Sydney     |                             | 21/03/2017 | 15/02/2018     | Jun-22             | 262             |
| 15          | 75-85 Harrington Street,<br>The Rocks   |                             | 22/05/2015 | 12/01/2018     | Dec-21             | 58              |
| 16          | 44 Kent Street, Millers<br>Point        |                             | 17/08/2017 | 14/12/2017     | Apr-21             | 10              |
| 17          | 65-77 Market Street,<br>Sydney          | David Jones                 | 10/02/2017 | 30/11/2017     | Feb-21             | 108             |
| 18          | 29-51 Hickson Road,<br>Barangaroo       | One Sydney<br>Harbour - R4A | 2/04/2015  | 7/09/2017      | Sep-22             | 327             |
| 19          | 29-51 Hickson Road,<br>Barangaroo       | One Sydney<br>Harbour - R4B | 2/04/2015  | 7/09/2017      | Sep-22             | 297             |
| 20          | 422-424 Kent Street,<br>Sydney          |                             | 24/06/2016 | 23/03/2017     | Jan-20             | 13              |

| 21 | 9-13 Young Street, |
|----|--------------------|
|    | Sydney             |

Young and Loftus Street Precinct -Building A

2/07/2015 19/11/2015

Jun-20

31

### **CBD** and Harbour

| APPRO       | OVED cont.                         |                                                        |            |                |                    |                 |
|-------------|------------------------------------|--------------------------------------------------------|------------|----------------|--------------------|-----------------|
| Map<br>Ref. | Address                            | Building Name                                          | DA Lodged  | DA<br>Approved | Completion<br>Date | No. of<br>Units |
| 22          | 9-13 Young Street,<br>Sydney       | Young and<br>Loftus Street<br>Precinct -<br>Building B | 2/07/2015  | 19/11/2015     | Jun-20             | 40              |
| 23          | 9-13 Young Street,<br>Sydney       | Young and<br>Loftus Street<br>Precinct -<br>Building C | 2/07/2015  | 19/11/2015     | Jun-20             | 43              |
| 24          | 273-275 Sussex Street,<br>Sydney   | U                                                      | 29/08/2014 | 29/06/2015     | Dec-18             | 36              |
| 25          | 331-337 Kent Street,<br>Sydney     |                                                        | 29/11/2013 | 30/10/2014     | Sep-20             | 99              |
| 26          | 161-165 Clarence Street,<br>Sydney | Arc                                                    | 5/11/2013  | 8/05/2014      | Dec-19             | 173             |
|             |                                    |                                                        |            |                | Total              | 1,512           |

| LODG        | ED                                    |                              |            |                |                    |                 |
|-------------|---------------------------------------|------------------------------|------------|----------------|--------------------|-----------------|
| Map<br>Ref. | Address                               | Building Name                | DA Lodged  | DA<br>Approved | Completion<br>Date | No. of<br>Units |
| 27          | 93-97 Macquarie Street,<br>Sydney     |                              | 20/11/2017 |                | Nov-21             | 78              |
| 28          | 175-183 Castlereagh<br>Street, Sydney | Pitt Street Metro<br>(North) | 10/11/2017 |                | Jun-22             | 300             |
| 29          | 29-51 Hickson Road,<br>Barangaroo     | One Sydney<br>Harbour - R5   | 2/04/2015  |                | Sep-21             | 151             |
|             |                                       |                              |            |                | Total              | 529             |

### **CBD** and Harbour

Residential completions and expected completions, 2013/14 to 2021/22

There were no major residential developments completed in CBD and Harbour in 2017/18. A total of 3 dwellings were completed through change of use. Over the past five years 254 dwellings have been completed, with 203 in multi-unit developments.

At 30 June 2018, there were 919 residential dwellings under construction. Construction started on three new residential development during 2017/18:

- 1 Alfred Street, Sydney (190 residential units)
- 148-160 King Street, Sydney (129 residential units)
- 71-79 Macquarie Street, Sydney (109 residential units)

There has been an increase in residential development approvals in the CBD and Harbour village since 2016/17, with many of the applications lodged moving through to approval stage during 2017/18. Four major developments with over 100 dwellings approved during 2017/18:

- 29-51 Hickson Road, Barangaroo Building R4A (327 residential units)
- 29-51 Hickson Road, Barangaroo Building R4B (297 residential units)
- 201-217 Elizabeth Street, Sydney (262 residential units)
- 65-77 Market Street, Sydney (108 residential units)

There were 1,516 dwellings approved but yet to commence construction at the end of June 2018.

2017/18 saw the lodgement of one major development with over 100 dwellings (yet to be approved) throughout CBD and Harbour:

• 175-183 Castlereagh Street, Sydney (300 residential units)

In total, there were 529 dwellings lodged but not yet approved as of 30 June 2018.

More than 450 dwellings are projected for completion in 2018/19, with a further 1,845 between 2019/20 and 2021/22.