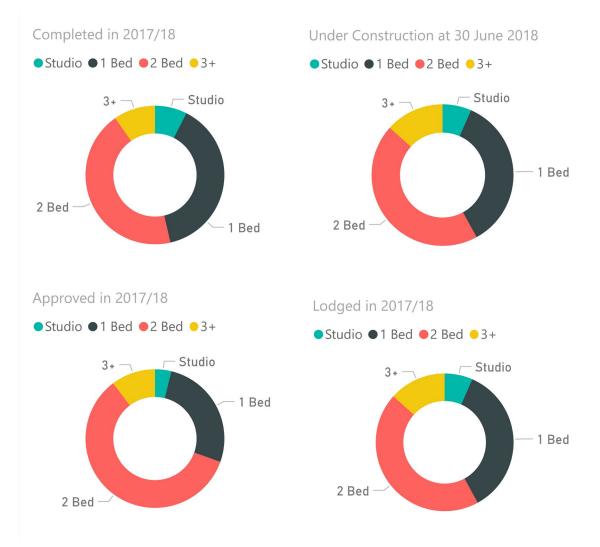

### Dwelling unit mix 2017/18

The figures below show the unit mix for residential developments lodged, approved and completed within the 2017/18 financial year in the City of Sydney local area, as well as the unit mix of residential developments under construction at 30 June 2018. Developments in the unit mix charts include private dwellings and *exclude* non-private dwellings, such as boarding houses, student accommodation or aged-care facilities.

Figure 2 - Residential unit mix breakdown by pipeline stage

During the 2017/18 financial year, 53.6% of dwellings completed had two or more bedrooms, whilst the remaining 46.4% were studio or one-bed dwellings. Over the same twelve month period, twoor three+ bedroom units comprised 69.5% of dwellings approved, and 65.4% of dwellings lodged in the city.

Of the dwellings units under contruction in the city at the end of June 2018, 57.9% were two- or three+ bedroom dwellings, with the remaining dwellings being contructed as studio or one-bedroom.

Recent trends show that, from a baseline of 2014, the proportion of 2 and 3+ bed apartments in the local area is increasing and will continue to do so in the medium term. This trend aligns with the goal of Target 3 in the City of Sydney's Community Strategic Plan (*Sustainable Sydney 2030*) in relation to the need for diversity of household types, including greater share of families.