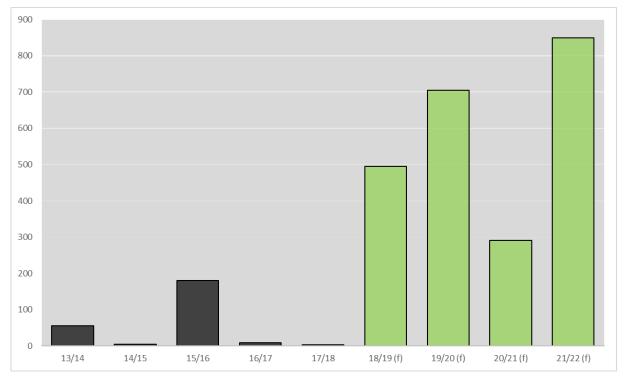

### Residential completion by financial year by village area

Figure 1 - Residential completions and expected completions by village

The figure above shows the number of completed dwellings by village area for 2013/14 to 2017/18, plus forecast completions for 2018/19 to 2021/22 (based on known development applications and their estimated completion dates as of 30 June 2018). Timing of multi-unit developments often take a number of years; completions in 2017/18 appear to have recovered from a sharp fall in 2016/17, which fell in between phases of completion and construction and was not indicative of overall trends.

The yearly rate of completions is set to increase dramatically as major development projects across the City of Sydney are forecast to be completed between 2018/19 and 2021/22, estimated to peak at around 8,000 dwellings in 2018/19.

The average annual rate of completions over the past five years has been just over 4,140 dwellings per year (including student accommodation and boarding house rooms). Please see Appendix A for completions per year for each suburb.