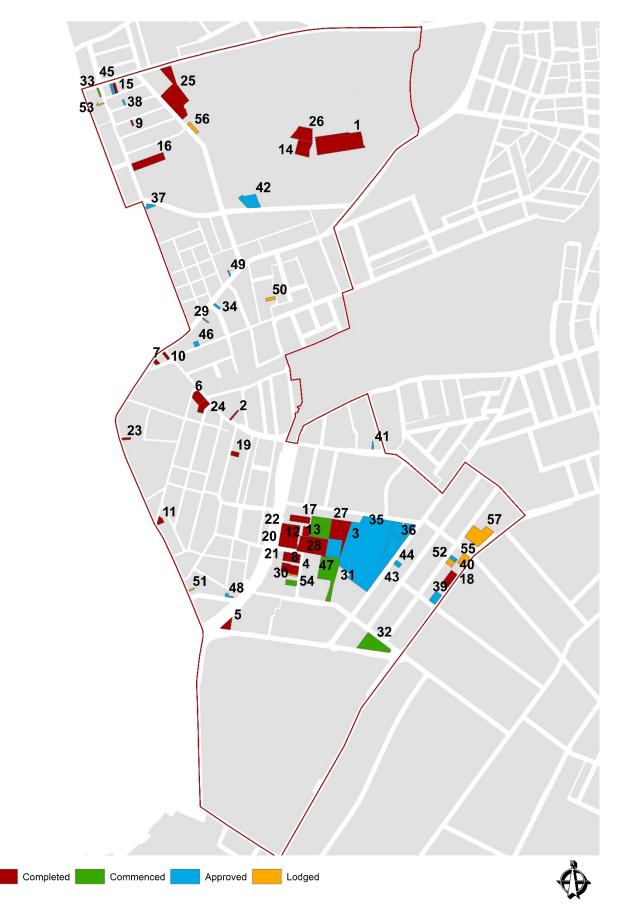

### **CBD** and Harbour

Completions shown for July 2013 to June 2018. Only developments of 5 units or more are shown.

### **CBD** and Harbour

Residential completions and expected completions, 2013/14 to 2021/22

There were no major residential developments completed in CBD and Harbour in 2017/18. A total of 3 dwellings were completed through change of use. Over the past five years 254 dwellings have been completed, with 203 in multi-unit developments.

At 30 June 2018, there were 919 residential dwellings under construction. Construction started on three new residential development during 2017/18:

- 1 Alfred Street, Sydney (190 residential units)
- 148-160 King Street, Sydney (129 residential units)
- 71-79 Macquarie Street, Sydney (109 residential units)

There has been an increase in residential development approvals in the CBD and Harbour village since 2016/17, with many of the applications lodged moving through to approval stage during 2017/18. Four major developments with over 100 dwellings approved during 2017/18:

- 29-51 Hickson Road, Barangaroo Building R4A (327 residential units)
- 29-51 Hickson Road, Barangaroo Building R4B (297 residential units)
- 201-217 Elizabeth Street, Sydney (262 residential units)
- 65-77 Market Street, Sydney (108 residential units)

There were 1,516 dwellings approved but yet to commence construction at the end of June 2018.

2017/18 saw the lodgement of one major development with over 100 dwellings (yet to be approved) throughout CBD and Harbour:

• 175-183 Castlereagh Street, Sydney (300 residential units)

In total, there were 529 dwellings lodged but not yet approved as of 30 June 2018.

More than 450 dwellings are projected for completion in 2018/19, with a further 1,845 between 2019/20 and 2021/22.