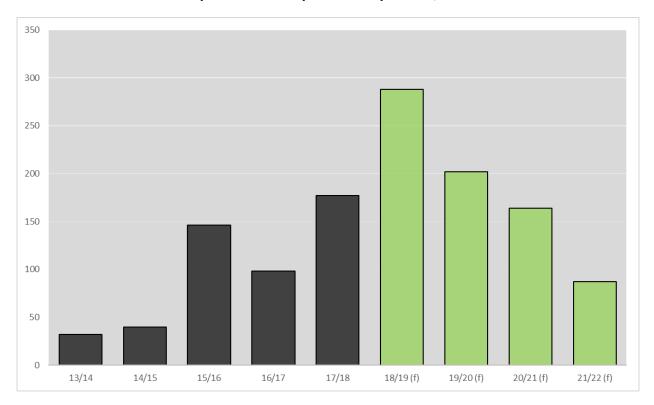

#### Residential completions and expected completions, 2013/14 to 2021/22

Eighteen developments were completed in 2017/18 with a combined total of 177 residential dwellings. Over the past five years 493 dwellings were completed in the Crown and Baptist Streets village area, with 426 in multi-unit developments.

In total, there were 286 residential dwellings under contruction at 30 June 2018.

Seventeen developments were approved in 2017/18, totalling 218 residential dwellings. At 30 June 2018, there were 409 dwellings approved but yet to commence, including 193 boarding house or student accommodation rooms.

Twelve new projects were lodged in 2017/18. In total, there were 46 dwellings lodged but not yet approved as of 30 June 2018.

More than 1,000 dwellings are projected to be completed within the next four years in the Crown and Baptist Streets village.