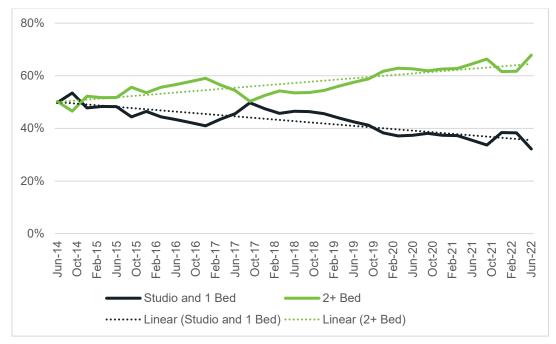

### Dwelling unit mix 2017/18

The figures below show the unit mix for residential developments lodged, approved and completed within the 2017/18 financial year in the City of Sydney local area, as well as the unit mix of residential developments under construction at 30 June 2018. Developments in the unit mix charts include private dwellings and *exclude* non-private dwellings, such as boarding houses, student accommodation or aged-care facilities.

Figure 2 - Residential unit mix breakdown by pipeline stage

During the 2017/18 financial year, 53.6% of dwellings completed had two or more bedrooms, whilst the remaining 46.4% were studio or one-bed dwellings. Over the same twelve month period, twoor three+ bedroom units comprised 69.5% of dwellings approved, and 65.4% of dwellings lodged in the city.

Of the dwellings units under contruction in the city at the end of June 2018, 57.9% were two- or three+ bedroom dwellings, with the remaining dwellings being contructed as studio or one-bedroom.

Recent trends show that, from a baseline of 2014, the proportion of 2 and 3+ bed apartments in the local area is increasing and will continue to do so in the medium term. This trend aligns with the goal of Target 3 in the City of Sydney's Community Strategic Plan (*Sustainable Sydney 2030*) in relation to the need for diversity of household types, including greater share of families.