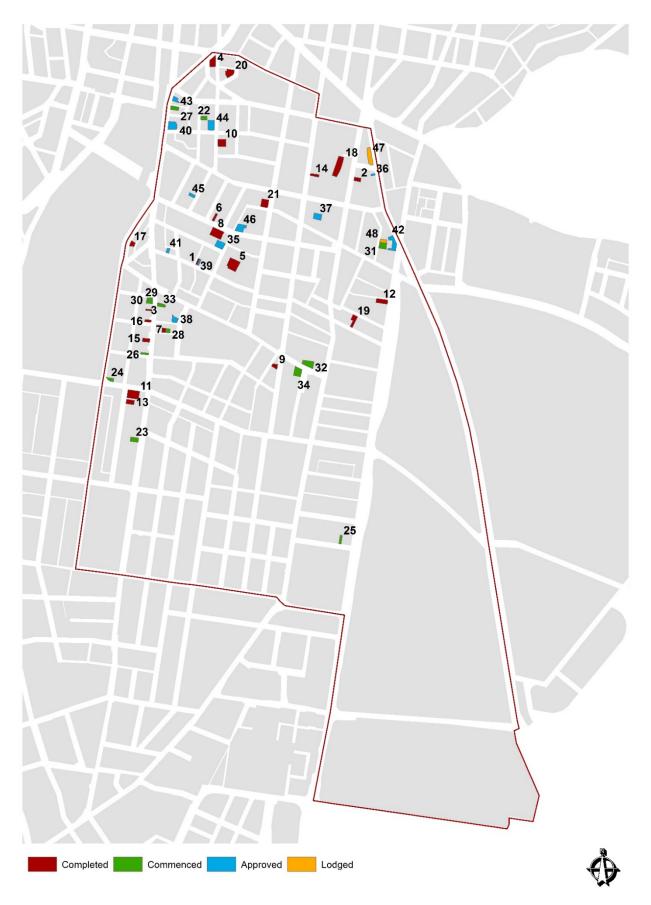

### **CBD** and Harbour

Completions shown for July 2013 to June 2018. Only developments of 5 units or more are shown.

### **CBD** and Harbour

Residential completions and expected completions, 2013/14 to 2021/22

There were no major residential developments completed in CBD and Harbour in 2017/18. A total of 3 dwellings were completed through change of use. Over the past five years 254 dwellings have been completed, with 203 in multi-unit developments.

At 30 June 2018, there were 919 residential dwellings under construction. Construction started on three new residential development during 2017/18:

- 1 Alfred Street, Sydney (190 residential units)
- 148-160 King Street, Sydney (129 residential units)
- 71-79 Macquarie Street, Sydney (109 residential units)

There has been an increase in residential development approvals in the CBD and Harbour village since 2016/17, with many of the applications lodged moving through to approval stage during 2017/18. Four major developments with over 100 dwellings approved during 2017/18:

There were 1,516 dwellings approved but yet to commence construction at the end of June 2018.

2017/18 saw the lodgement of one major development with over 100 dwellings (yet to be approved) throughout CBD and Harbour:

• 175-183 Castlereagh Street, Sydney (300 residential units)

In total, there were 529 dwellings lodged but not yet approved as of 30 June 2018.

More than 450 dwellings are projected for completion in 2018/19, with a further 1,845 between 2019/20 and 2021/22.