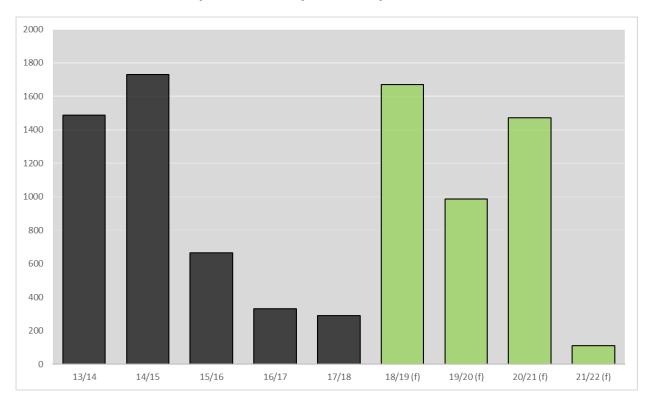

### Residential completion by financial year by village area

Figure 1 - Residential completions and expected completions by village

The figure above shows the number of completed dwellings by village area for 2013/14 to 2017/18, plus forecast completions for 2018/19 to 2021/22 (based on known development applications and their estimated completion dates as of 30 June 2018). Timing of multi-unit developments often take a number of years; completions in 2017/18 appear to have recovered from a sharp fall in 2016/17, which fell in between phases of completion and construction and was not indicative of overall trends.

The yearly rate of completions is set to increase dramatically as major development projects across the City of Sydney are forecast to be completed between 2018/19 and 2021/22, estimated to peak at around 8,000 dwellings in 2018/19.

The average annual rate of completions over the past five years has been just over 4,140 dwellings per year (including student accommodation and boarding house rooms). Please see Appendix A for completions per year for each suburb.