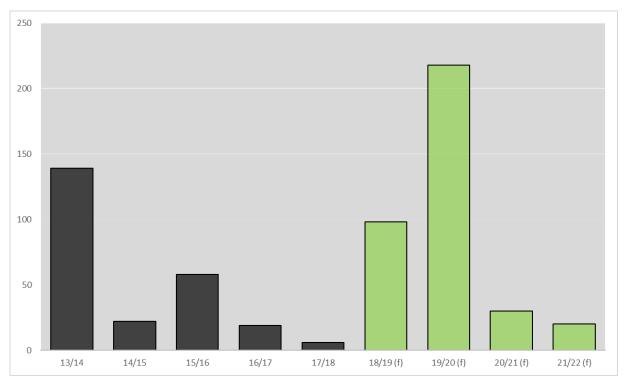

### Residential completion by financial year by village area

Figure 1 - Residential completions and expected completions by village

The figure above shows the number of completed dwellings by village area for 2013/14 to 2017/18, plus forecast completions for 2018/19 to 2021/22 (based on known development applications and their estimated completion dates as of 30 June 2018). Timing of multi-unit developments often take a number of years; completions in 2017/18 appear to have recovered from a sharp fall in 2016/17, which fell in between phases of completion and construction and was not indicative of overall trends.

The yearly rate of completions is set to increase dramatically as major development projects across the City of Sydney are forecast to be completed between 2018/19 and 2021/22, estimated to peak at around 8,000 dwellings in 2018/19.

The average annual rate of completions over the past five years has been just over 4,140 dwellings per year (including student accommodation and boarding house rooms). Please see Appendix A for completions per year for each suburb.