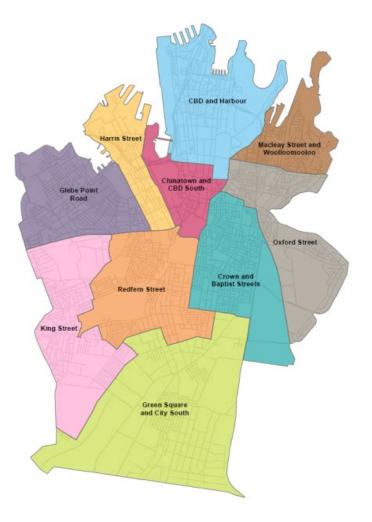

The City of Sydney Residential Monitor provides information on the supply of new housing in the City of Sydney local area. The Residential Monitor measures the growth and distribution of residential development and informs Council and the public of the changes to residential patterns within our local area. Estimates for the total number of new future dwellings in the short-term (expected completions by financial year) for each of the ten village areas within the City of Sydney local area. The village areas are shown in the map below.