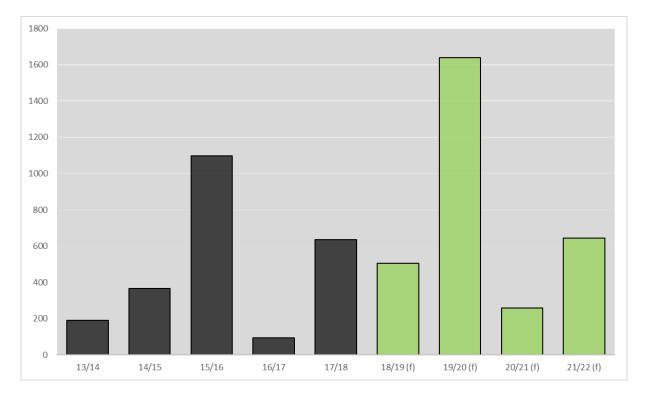

#### Residential completions and expected completions, 2013/14 to 2021/22

In 2017/18 Green Square and City South accounted for the highest level of residential completions in the City of Sydney local area, with 1,716 residential dwellings completed across 29 developments. Seven of these developments contained more than 100 dwellings:

In the past five years, 7,589 dwellings have been completed in Green Square and City South with 7,540 in multi-unit developments.

At 30 June 2018, there were 4,097 residential dwellings under construction. Four developments containing more than 100 dwellings commenced construction in 2017/18: