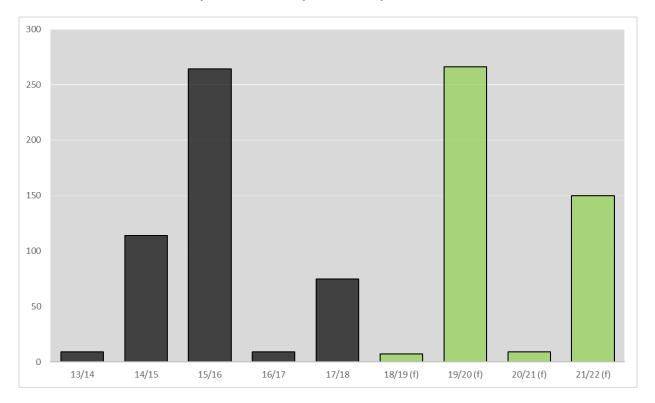

### Residential completion by financial year by village area

Figure 1 - Residential completions and expected completions by village

The figure above shows the number of completed dwellings by village area for 2013/14 to 2017/18, plus forecast completions for 2018/19 to 2021/22 (based on known development applications and their estimated completion dates as of 30 June 2018). Timing of multi-unit developments often take a number of years; completions in 2017/18 appear to have recovered from a sharp fall in 2016/17, which fell in between phases of completion and construction and was not indicative of overall trends.

The yearly rate of completions is set to increase dramatically as major development projects across the City of Sydney are forecast to be completed between 2018/19 and 2021/22, estimated to peak at around 8,000 dwellings in 2018/19.

The average annual rate of completions over the past five years has been just over 4,140 dwellings per year (including student accommodation and boarding house rooms). Please see Appendix A for completions per year for each suburb.