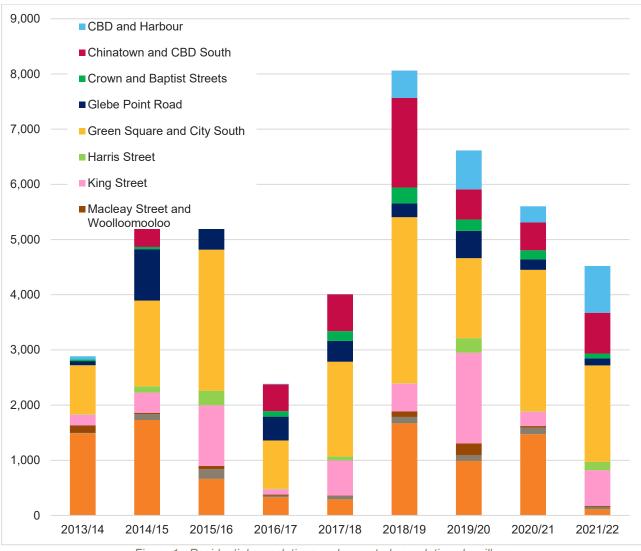

### Residential completion by financial year by village area

Figure 1 - Residential completions and expected completions by village

The figure above shows the number of completed dwellings by village area for 2013/14 to 2017/18, plus forecast completions for 2018/19 to 2021/22 (based on known development applications and their estimated completion dates as of 30 June 2018). Timing of multi-unit developments often take a number of years; completions in 2017/18 appear to have recovered from a sharp fall in 2016/17, which fell in between phases of completion and construction and was not indicative of overall trends.

The yearly rate of completions is set to increase dramatically as major development projects across the City of Sydney are forecast to be completed between 2018/19 and 2021/22, estimated to peak at around 8,000 dwellings in 2018/19.

The average annual rate of completions over the past five years has been just over 4,140 dwellings per year (including student accommodation and boarding house rooms). Please see Appendix A for completions per year for each suburb.