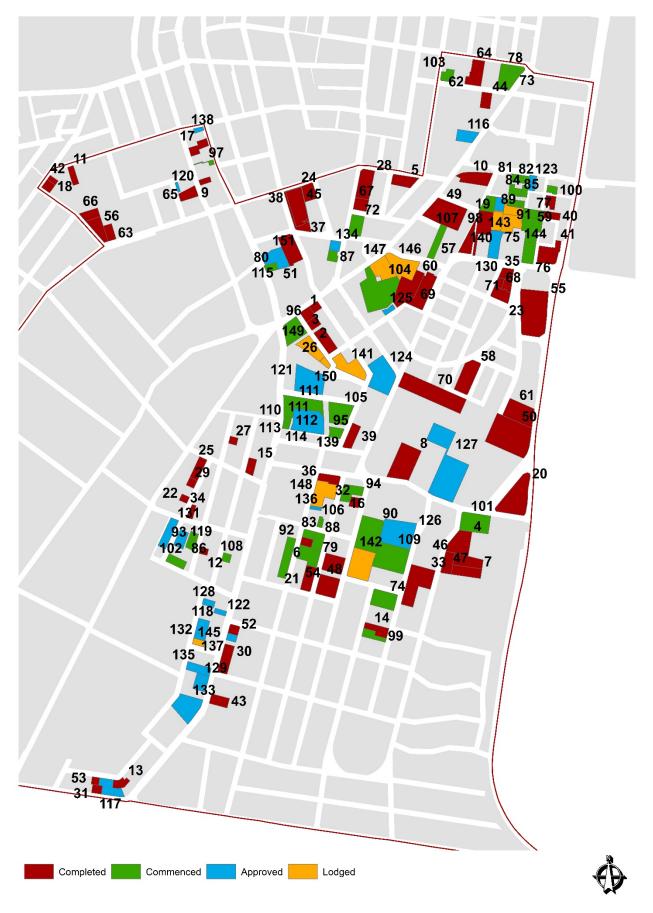

The City of Sydney Residential Monitor provides information on the supply of new housing in the City of Sydney local area. The Residential Monitor measures the growth and distribution of residential development and informs Council and the public of the changes to residential patterns within our local area. Estimates for the total number of new future dwellings in the short-term (expected completions by financial year) for each of the ten village areas within the City of Sydney local area. The village areas are shown in the map below.