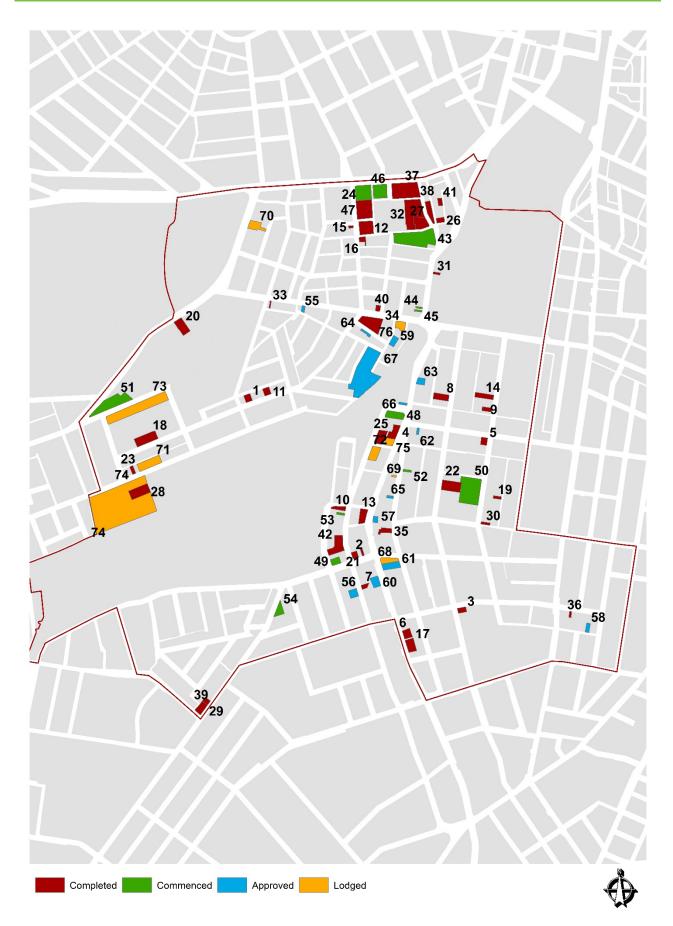

Completions shown for July 2013 to June 2018. Only developments of 5 units or more are shown.

| COMP        | LETED (July 2013 to Ju                      | ine 2018)            |            |                |                    |                 |
|-------------|---------------------------------------------|----------------------|------------|----------------|--------------------|-----------------|
| Map<br>Ref. | Address                                     | Building Name        | DA Lodged  | DA<br>Approved | Completion<br>Date | No. of<br>Units |
| 1           | 48 Cooper Street, Surry<br>Hills            |                      | 10/06/2016 | 26/07/2017     | Jun-18             | 6               |
| 2           | 350 Bourke Street, Surry<br>Hills           |                      | 23/11/2012 | 24/06/2013     | Mar-18             | 22              |
| 3           | 481 Elizabeth Street,<br>Surry Hills        |                      | 18/07/2014 | 23/02/2015     | Mar-18             | 17              |
| 4           | 46-52 Wentworth Avenue,<br>Surry Hills      | Griffiths Teas       | 21/01/2015 | 10/08/2015     | Nov-17             | 39              |
| 5           | 119-127 Kippax Street,<br>Surry Hills       |                      | 30/09/2014 | 18/05/2015     | Nov-17             | 45              |
| 6           | 46-48 Foveaux Street,<br>Surry Hills        |                      | 24/12/2014 | 4/08/2015      | Nov-17             | 32              |
| 7           | 4-10 Dawson Street,<br>Surry Hills          |                      | 12/11/2013 | 12/05/2014     | Jun-17             | 10              |
| 8           | 69-81 Foveaux Street,<br>Surry Hills        |                      | 18/11/2013 | 23/06/2014     | May-17             | 53              |
| 9           | 513-515 Crown Street,<br>Surry Hills        |                      | 26/04/2012 | 24/07/2012     | Nov-16             | 5               |
| 10          | 144-154 Commonwealth<br>Street, Surry Hills | Ashlar<br>Apartments | 19/11/2013 | 12/05/2014     | Sep-16             | 25              |
| 11          | 267-271 Cleveland Street,<br>Redfern        | Demco                | 19/08/2013 | 7/04/2014      | Jun-16             | 39              |
| 12          | 513 South Dowling Street,<br>Surry Hills    |                      | 27/05/2013 | 9/12/2013      | May-16             | 14              |
| 13          | 1-5 Great Buckingham<br>Street, Redfern     |                      | 18/12/2013 | 25/07/2014     | Feb-16             | 6               |
| 14          | 364 Crown Street, Surry<br>Hills            |                      | 9/02/2015  | 9/06/2015      | Dec-15             | 6               |
| 15          | 517-521 Elizabeth Street,<br>Surry Hills    | East Central         | 14/12/2011 | 25/06/2012     | Nov-15             | 20              |
| 16          | 495 Elizabeth Street,<br>Surry Hills        |                      | 30/10/2012 | 25/03/2013     | Nov-15             | 12              |
| 17          | 30-34 Chalmers Street,<br>Surry Hills       |                      | 5/04/2012  | 15/10/2012     | Oct-15             | 31              |
| 18          | 423 Bourke Street, Surry<br>Hills           |                      | 21/06/2013 | 31/01/2014     | May-15             | 10              |
| 19          | 45 Phelps Street, Surry<br>Hills            |                      | 28/06/2011 | 12/04/2012     | Dec-14             | 9               |
| 20          | 43-51 Brisbane Street,<br>Surry Hills       |                      | 13/12/2011 | 18/05/2012     | Dec-13             | 15              |
| 21          | 329-341 Riley Street,<br>Surry Hills        |                      | 21/04/2011 | 26/09/2011     | Nov-13             | 10              |
|             | -                                           |                      |            |                | Total              | 426             |

| COMN        | IENCED                                    |               |            |                |                    |                 |
|-------------|-------------------------------------------|---------------|------------|----------------|--------------------|-----------------|
| Map<br>Ref. | Address                                   | Building Name | DA Lodged  | DA<br>Approved | Completion<br>Date | No. of<br>Units |
| 22          | 20-22 Mary Street, Surry<br>Hills         |               | 21/01/2009 | 29/09/2009     | Jul-18             | 16              |
| 23          | 609 Elizabeth Street,<br>Redfern          |               | 10/07/2013 | 9/12/2013      | Sep-18             | 27              |
| 24          | 246-250A Cleveland<br>Street, Surry Hills |               | 4/04/2012  | 10/12/2012     | Oct-18             | 33              |
| 25          | 2 Maddison Street,<br>Redfern             |               | 19/04/2011 | 7/10/2011      | Oct-18             | 10              |
| 26          | 537 Elizabeth Street,<br>Surry Hills      |               | 8/08/2014  | 30/03/2015     | Nov-18             | 12              |
| 27          | 216-228A Elizabeth<br>Street, Surry Hills | Golf House    | 28/11/2014 | 21/09/2015     | Nov-18             | 47              |
| 28          | 12-18 Dawson Street,<br>Surry Hills       |               | 24/02/2015 | 14/09/2015     | Nov-18             | 11              |
| 29          | 461-465 Elizabeth Street,<br>Surry Hills  |               | 13/07/2012 | 24/06/2013     | Feb-19             | 17              |
| 30          | 467-471 Elizabeth Street,<br>Surry Hills  |               | 19/05/2014 | 29/06/2015     | Feb-19             | 16              |
| 31          | 26-34 Hutchinson Street,<br>Surry Hills   |               | 23/09/2015 | 25/07/2016     | Apr-19             | 18              |
| 32          | 276-282 Devonshire<br>Street, Surry Hills |               | 28/08/2015 | 20/07/2017     | Jun-19             | 18              |
| 33          | 432-436 Elizabeth Street,<br>Surry Hills  |               | 23/12/2015 | 9/03/2017      | Jun-19             | 24              |
| 34          | 249 Devonshire Street,<br>Surry Hills     |               | 4/11/2016  | 15/05/2017     | Nov-19             | 19              |
|             |                                           |               |            |                | Total              | 268             |

| APPRO       | OVED                                        |               |            |                |                    |                 |
|-------------|---------------------------------------------|---------------|------------|----------------|--------------------|-----------------|
| Map<br>Ref. | Address                                     | Building Name | DA Lodged  | DA<br>Approved | Completion<br>Date | No. of<br>Units |
| 35          | 98-106 Kippax Street,<br>Surry Hills        |               | 27/02/2017 | 18/04/2018     | Aug-20             | 31              |
| 36          | 53 Flinders Street, Surry<br>Hills          |               | 24/07/2017 | 27/02/2018     | Feb-21             | 12              |
| 37          | 8-10 Fitzroy Place, Surry<br>Hills          |               | 27/04/2016 | 8/12/2017      | Mar-20             | 19              |
| 38          | 16-22 Brumby Street,<br>Surry Hills         |               | 18/08/2017 | 27/10/2017     | Feb-22             | 58              |
| 39          | 48 Cooper Street, Surry<br>Hills            |               | 15/06/2017 | 26/07/2017     | Sep-20             | 6               |
| 40          | 232-236 Elizabeth Street,<br>Surry Hills    |               | 18/10/2016 | 21/07/2017     | Apr-21             | 42              |
| 41          | 12-14 Cooper Street,<br>Surry Hills         |               | 26/05/2016 | 28/04/2017     | Apr-19             | 19              |
| 42          | 117-119 Flinders Street,<br>Surry Hills     |               | 3/06/2015  | 8/03/2017      | Jun-20             | 25              |
| 43          | 202-210 Elizabeth Street,<br>Surry Hills    |               | 28/10/2015 | 16/12/2016     | Oct-21             | 29              |
| 44          | 141-155 Commonwealth<br>Street, Surry Hills |               | 17/07/2014 | 8/12/2014      | Jun-20             | 94              |
| 45          | 231-233 Commonwealth<br>Street, Surry Hills |               | 27/09/2013 | 25/08/2014     | Dec-20             | 16              |
| 46          | 72-84 Foveaux Street,<br>Surry Hills        |               | 11/12/2013 | 28/06/2014     | May-20             | 27              |
|             |                                             |               |            |                | Total              | 378             |

| LODG        | LODGED                                  |               |            |                |                    |                 |  |  |  |
|-------------|-----------------------------------------|---------------|------------|----------------|--------------------|-----------------|--|--|--|
| Map<br>Ref. | Address                                 | Building Name | DA Lodged  | DA<br>Approved | Completion<br>Date | No. of<br>Units |  |  |  |
| 47          | 23-47 Flinders Street,<br>Surry Hills   |               | 17/08/2017 |                | Feb-21             | 33              |  |  |  |
| 48          | 22-24 Hutchinson Street,<br>Surry Hills |               | 20/09/2017 |                | Mar-21             | 11              |  |  |  |
|             |                                         |               |            |                | Total              | 44              |  |  |  |

#### Residential completions and expected completions, 2013/14 to 2021/22

Eighteen developments were completed in 2017/18 with a combined total of 177 residential dwellings. Over the past five years 493 dwellings were completed in the Crown and Baptist Streets village area, with 426 in multi-unit developments.

In total, there were 286 residential dwellings under contruction at 30 June 2018.

Seventeen developments were approved in 2017/18, totalling 218 residential dwellings. At 30 June 2018, there were 409 dwellings approved but yet to commence, including 193 boarding house or student accommodation rooms.

Twelve new projects were lodged in 2017/18. In total, there were 46 dwellings lodged but not yet approved as of 30 June 2018.

More than 1,000 dwellings are projected to be completed within the next four years in the Crown and Baptist Streets village.