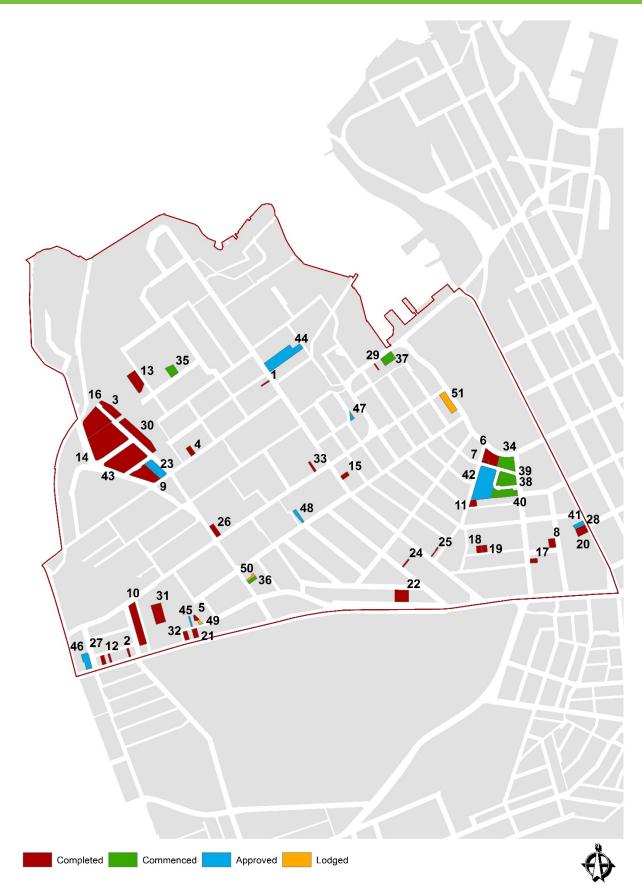

Completions shown for July 2013 to June 2018. Only developments of 5 units or more are shown.

| COMP        | LETED (July 2013 to Ju                      | ine 2018)            |            |                |                    |                 |
|-------------|---------------------------------------------|----------------------|------------|----------------|--------------------|-----------------|
| Map<br>Ref. | Address                                     | Building Name        | DA Lodged  | DA<br>Approved | Completion<br>Date | No. of<br>Units |
| 1           | 48 Cooper Street, Surry<br>Hills            |                      | 10/06/2016 | 26/07/2017     | Jun-18             | 6               |
| 2           | 350 Bourke Street, Surry<br>Hills           |                      | 23/11/2012 | 24/06/2013     | Mar-18             | 22              |
| 3           | 481 Elizabeth Street,<br>Surry Hills        |                      | 18/07/2014 | 23/02/2015     | Mar-18             | 17              |
| 4           | 46-52 Wentworth Avenue,<br>Surry Hills      | Griffiths Teas       | 21/01/2015 | 10/08/2015     | Nov-17             | 39              |
| 5           | 119-127 Kippax Street,<br>Surry Hills       |                      | 30/09/2014 | 18/05/2015     | Nov-17             | 45              |
| 6           | 46-48 Foveaux Street,<br>Surry Hills        |                      | 24/12/2014 | 4/08/2015      | Nov-17             | 32              |
| 7           | 4-10 Dawson Street,<br>Surry Hills          |                      | 12/11/2013 | 12/05/2014     | Jun-17             | 10              |
| 8           | 69-81 Foveaux Street,<br>Surry Hills        |                      | 18/11/2013 | 23/06/2014     | May-17             | 53              |
| 9           | 513-515 Crown Street,<br>Surry Hills        |                      | 26/04/2012 | 24/07/2012     | Nov-16             | 5               |
| 10          | 144-154 Commonwealth<br>Street, Surry Hills | Ashlar<br>Apartments | 19/11/2013 | 12/05/2014     | Sep-16             | 25              |
| 11          | 267-271 Cleveland Street,<br>Redfern        | Demco                | 19/08/2013 | 7/04/2014      | Jun-16             | 39              |
| 12          | 513 South Dowling Street,<br>Surry Hills    |                      | 27/05/2013 | 9/12/2013      | May-16             | 14              |
| 13          | 1-5 Great Buckingham<br>Street, Redfern     |                      | 18/12/2013 | 25/07/2014     | Feb-16             | 6               |
| 14          | 364 Crown Street, Surry<br>Hills            |                      | 9/02/2015  | 9/06/2015      | Dec-15             | 6               |
| 15          | 517-521 Elizabeth Street,<br>Surry Hills    | East Central         | 14/12/2011 | 25/06/2012     | Nov-15             | 20              |
| 16          | 495 Elizabeth Street,<br>Surry Hills        |                      | 30/10/2012 | 25/03/2013     | Nov-15             | 12              |
| 17          | 30-34 Chalmers Street,<br>Surry Hills       |                      | 5/04/2012  | 15/10/2012     | Oct-15             | 31              |
| 18          | 423 Bourke Street, Surry<br>Hills           |                      | 21/06/2013 | 31/01/2014     | May-15             | 10              |
| 19          | 45 Phelps Street, Surry<br>Hills            |                      | 28/06/2011 | 12/04/2012     | Dec-14             | 9               |
| 20          | 43-51 Brisbane Street,<br>Surry Hills       |                      | 13/12/2011 | 18/05/2012     | Dec-13             | 15              |
| 21          | 329-341 Riley Street,<br>Surry Hills        |                      | 21/04/2011 | 26/09/2011     | Nov-13             | 10              |
|             | -                                           |                      |            |                | Total              | 426             |

#### Residential completions and expected completions, 2013/14 to 2021/22

Eighteen developments were completed in 2017/18 with a combined total of 177 residential dwellings. Over the past five years 493 dwellings were completed in the Crown and Baptist Streets village area, with 426 in multi-unit developments.

In total, there were 286 residential dwellings under contruction at 30 June 2018.

Seventeen developments were approved in 2017/18, totalling 218 residential dwellings. At 30 June 2018, there were 409 dwellings approved but yet to commence, including 193 boarding house or student accommodation rooms.

Twelve new projects were lodged in 2017/18. In total, there were 46 dwellings lodged but not yet approved as of 30 June 2018.

More than 1,000 dwellings are projected to be completed within the next four years in the Crown and Baptist Streets village.