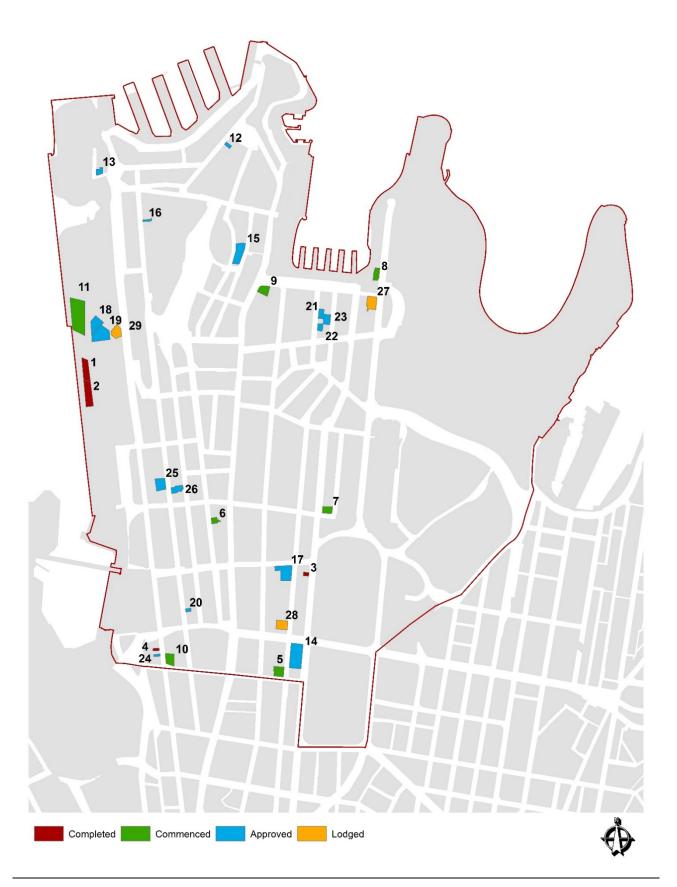

### **CBD** and Harbour

Completions shown for July 2013 to June 2018. Only developments of 5 units or more are shown.

### **CBD** and Harbour

| COMPLETED (July 2013 to June 2018) |                                     |                           |            |                |                    |                 |  |
|------------------------------------|-------------------------------------|---------------------------|------------|----------------|--------------------|-----------------|--|
| Map<br>Ref.                        | Address                             | Building Name             | DA Lodged  | DA<br>Approved | Completion<br>Date | No. of<br>Units |  |
| 1                                  | 29-51 Hickson Road,<br>Barangaroo   | Building R8<br>Barangaroo | 5/11/2012  | 28/06/2013     | May-16             | 82              |  |
| 2                                  | 29-51 Hickson Road,<br>Barangaroo   | Building R9<br>Barangaroo | 5/11/2012  | 28/06/2013     | May-16             | 77              |  |
| 3                                  | 141-143 Elizabeth Street,<br>Sydney | Eliza                     | 24/11/2009 | 26/07/2010     | Feb-14             | 19              |  |
| 4                                  | 267 Sussex Street,<br>Sydney        | Jade                      | 23/08/2010 | 14/02/2011     | Sep-13             | 25              |  |
|                                    |                                     |                           |            |                | Total              | 203             |  |

| COMN        | IENCED                            |                                             |            |                |                    |                 |
|-------------|-----------------------------------|---------------------------------------------|------------|----------------|--------------------|-----------------|
| Map<br>Ref. | Address                           | Building Name                               | DA Lodged  | DA<br>Approved | Completion<br>Date | No. of<br>Units |
| 5           | 110A Bathurst Street,<br>Sydney   | Porter House                                | 5/06/2014  | 26/03/2015     | Dec-18             | 131             |
| 6           | 38-44 York Street,<br>Sydney      | York & George                               | 11/06/2013 | 17/10/2013     | Feb-19             | 199             |
| 7           | 148-160 King Street,<br>Sydney    |                                             | 19/08/2016 | 11/05/2017     | Jun-19             | 129             |
| 8           | 71-79 Macquarie Street,<br>Sydney |                                             | 10/03/2014 | 8/04/2015      | Jul-19             | 109             |
| 9           | 1 Alfred Street, Sydney           | Tower A                                     | 26/06/2015 | 10/12/2015     | Apr-20             | 190             |
| 10          | 286-296 Sussex Street,<br>Sydney  |                                             | 25/11/2015 | 11/08/2016     | Jun-20             | 95              |
| 11          | 29-51 Hickson Road,<br>Barangaroo | Crown Sydney<br>Hotel Resort,<br>Barangaroo | 2/04/2015  | 28/06/2016     | Feb-21             | 66              |
|             |                                   |                                             |            |                | Total              | 919             |

| APPR        | OVED                                    |                             |            |                |                    |                 |
|-------------|-----------------------------------------|-----------------------------|------------|----------------|--------------------|-----------------|
| Map<br>Ref. | Address                                 | Building Name               | DA Lodged  | DA<br>Approved | Completion<br>Date | No. of<br>Units |
| 12          | 26-28 Lower Fort Street,<br>Dawes Point |                             | 28/11/2017 | 19/06/2018     | Dec-19             | 7               |
| 13          | 44-48 Merriman Street,<br>Millers Point |                             | 12/10/2017 | 28/02/2018     | Dec-20             | 8               |
| 14          | 201-217 Elizabeth Street,<br>Sydney     |                             | 21/03/2017 | 15/02/2018     | Jun-22             | 262             |
| 15          | 75-85 Harrington Street,<br>The Rocks   |                             | 22/05/2015 | 12/01/2018     | Dec-21             | 58              |
| 16          | 44 Kent Street, Millers<br>Point        |                             | 17/08/2017 | 14/12/2017     | Apr-21             | 10              |
| 17          | 65-77 Market Street,<br>Sydney          | David Jones                 | 10/02/2017 | 30/11/2017     | Feb-21             | 108             |
| 18          | 29-51 Hickson Road,<br>Barangaroo       | One Sydney<br>Harbour - R4A | 2/04/2015  | 7/09/2017      | Sep-22             | 327             |
| 19          | 29-51 Hickson Road,<br>Barangaroo       | One Sydney<br>Harbour - R4B | 2/04/2015  | 7/09/2017      | Sep-22             | 297             |
| 20          | 422-424 Kent Street,<br>Sydney          |                             | 24/06/2016 | 23/03/2017     | Jan-20             | 13              |

| 21 | 9-13 Young Street, |
|----|--------------------|
|    | Sydney             |

Young and Loftus Street Precinct -Building A

2/07/2015 19/11/2015

Jun-20

31

### **CBD** and Harbour

| APPRO       | OVED cont.                         |                                                        |            |                |                    |                 |
|-------------|------------------------------------|--------------------------------------------------------|------------|----------------|--------------------|-----------------|
| Map<br>Ref. | Address                            | Building Name                                          | DA Lodged  | DA<br>Approved | Completion<br>Date | No. of<br>Units |
| 22          | 9-13 Young Street,<br>Sydney       | Young and<br>Loftus Street<br>Precinct -<br>Building B | 2/07/2015  | 19/11/2015     | Jun-20             | 40              |
| 23          | 9-13 Young Street,<br>Sydney       | Young and<br>Loftus Street<br>Precinct -<br>Building C | 2/07/2015  | 19/11/2015     | Jun-20             | 43              |
| 24          | 273-275 Sussex Street,<br>Sydney   | U                                                      | 29/08/2014 | 29/06/2015     | Dec-18             | 36              |
| 25          | 331-337 Kent Street,<br>Sydney     |                                                        | 29/11/2013 | 30/10/2014     | Sep-20             | 99              |
| 26          | 161-165 Clarence Street,<br>Sydney | Arc                                                    | 5/11/2013  | 8/05/2014      | Dec-19             | 173             |
|             |                                    |                                                        |            |                | Total              | 1,512           |

| LODG        | ED                                    |                              |            |                |                    |                 |
|-------------|---------------------------------------|------------------------------|------------|----------------|--------------------|-----------------|
| Map<br>Ref. | Address                               | Building Name                | DA Lodged  | DA<br>Approved | Completion<br>Date | No. of<br>Units |
| 27          | 93-97 Macquarie Street,<br>Sydney     |                              | 20/11/2017 |                | Nov-21             | 78              |
| 28          | 175-183 Castlereagh<br>Street, Sydney | Pitt Street Metro<br>(North) | 10/11/2017 |                | Jun-22             | 300             |
| 29          | 29-51 Hickson Road,<br>Barangaroo     | One Sydney<br>Harbour - R5   | 2/04/2015  |                | Sep-21             | 151             |
|             |                                       |                              |            |                | Total              | 529             |