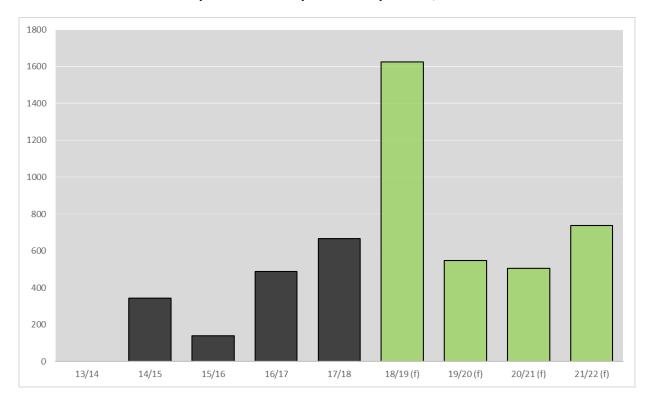

### Residential completion by financial year by village area

Figure 1 - Residential completions and expected completions by village

The figure above shows the number of completed dwellings by village area for 2013/14 to 2017/18, plus forecast completions for 2018/19 to 2021/22 (based on known development applications and their estimated completion dates as of 30 June 2018). Timing of multi-unit developments often take a number of years; completions in 2017/18 appear to have recovered from a sharp fall in 2016/17, which fell in between phases of completion and construction and was not indicative of overall trends.

The yearly rate of completions is set to increase dramatically as major development projects across the City of Sydney are forecast to be completed between 2018/19 and 2021/22, estimated to peak at around 8,000 dwellings in 2018/19.

The average annual rate of completions over the past five years has been just over 4,140 dwellings per year (including student accommodation and boarding house rooms). Please see Appendix A for completions per year for each suburb.