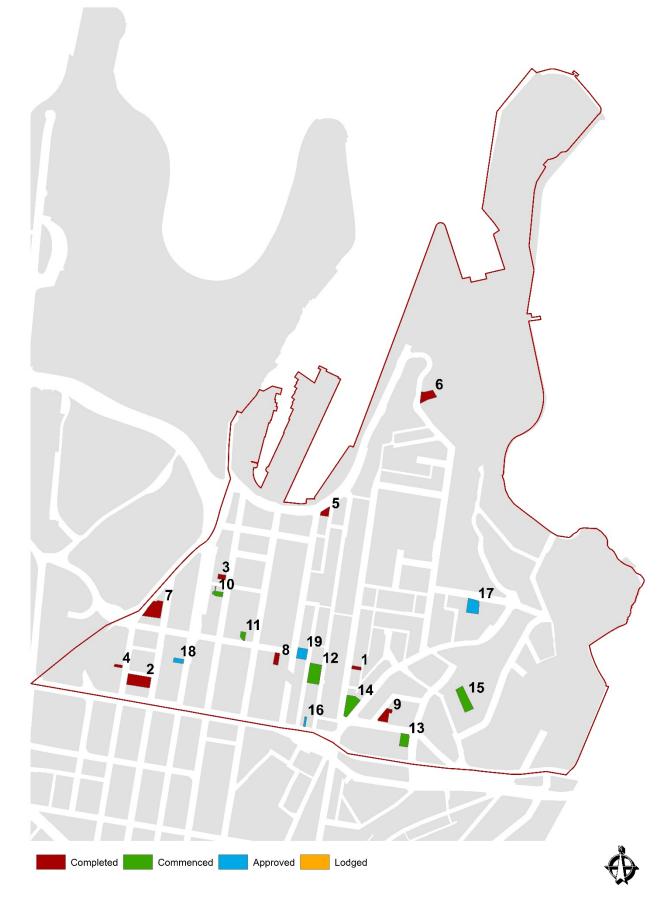

#### Residential completions and expected completions, 2013/14 to 2021/22

Eighteen developments were completed in 2017/18 with a combined total of 177 residential dwellings. Over the past five years 493 dwellings were completed in the Crown and Baptist Streets village area, with 426 in multi-unit developments.

In total, there were 286 residential dwellings under contruction at 30 June 2018.

Seventeen developments were approved in 2017/18, totalling 218 residential dwellings. At 30 June 2018, there were 409 dwellings approved but yet to commence, including 193 boarding house or student accommodation rooms.

Twelve new projects were lodged in 2017/18. In total, there were 46 dwellings lodged but not yet approved as of 30 June 2018.

More than 1,000 dwellings are projected to be completed within the next four years in the Crown and Baptist Streets village.

Residential completions and expected completions, 2013/14 to 2021/22

In 2017/18 nineteen developments were completed, with a combined total of 376 new residential dwellings.

The high number of dwelling completions since 2014/15 has predominantly been the result of the redevelopment of Harold Park. The majority of dwellings were completed between 2014 and 2016, with an additional 232 completed in 2017/18. The final Precinct 6A is due for completion in 2020/21, with 78 residential dwellings currently at approval stage.

Over the past five years 2,736 dwellings have been completed in Glebe Point Road, including 665 boarding house or student accommodation rooms, 2,669 of which were in multi-unit developments.

At 30 June 2018 there were 457 dwellings under construction, including 16 boarding house or student accommodation rooms. There were no major developments with over 100 units approved during 2017/18.

In total, there were 69 dwellings lodged but not yet approved as of 30 June 2018, including 43 boarding house or student accommodation rooms.

Over 240 dwellings are projected to be completed in 2018/19 in Glebe Point Road, with a further 814 between 2019/20 and 2021/22. Many of these dwellings will form part of the Glebe Affordable Housing development, with 617 residential dwellings projected to be completed between 2018/19 and 2020/21 for the project.