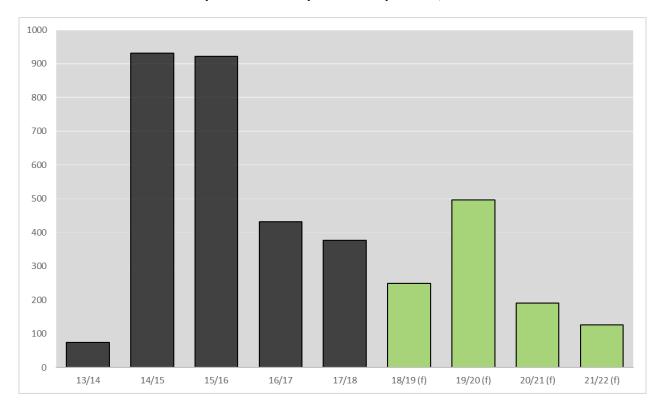

### Residential completion by financial year by village area

Figure 1 - Residential completions and expected completions by village

The figure above shows the number of completed dwellings by village area for 2013/14 to 2017/18, plus forecast completions for 2018/19 to 2021/22 (based on known development applications and their estimated completion dates as of 30 June 2018). Timing of multi-unit developments often take a number of years; completions in 2017/18 appear to have recovered from a sharp fall in 2016/17, which fell in between phases of completion and construction and was not indicative of overall trends.

The yearly rate of completions is set to increase dramatically as major development projects across the City of Sydney are forecast to be completed between 2018/19 and 2021/22, estimated to peak at around 8,000 dwellings in 2018/19.

The average annual rate of completions over the past five years has been just over 4,140 dwellings per year (including student accommodation and boarding house rooms). Please see Appendix A for completions per year for each suburb.