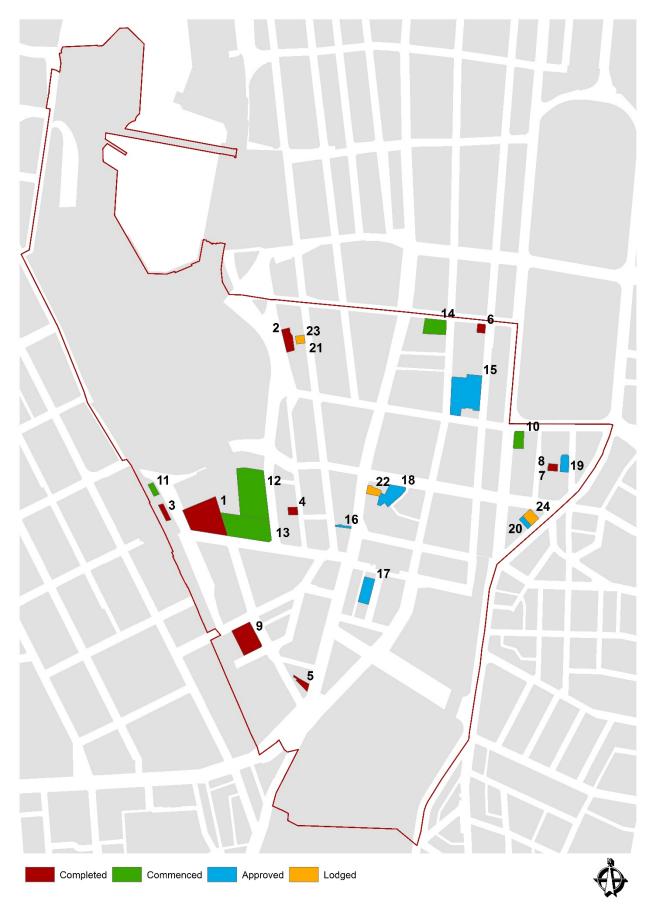

Completions shown for July 2013 to June 2018. Only developments of 5 units or more are shown.

| COMP        | LETED (July 2013 to Ju                      | ine 2018)            |            |                |                    |                 |
|-------------|---------------------------------------------|----------------------|------------|----------------|--------------------|-----------------|
| Map<br>Ref. | Address                                     | Building Name        | DA Lodged  | DA<br>Approved | Completion<br>Date | No. of<br>Units |
| 1           | 48 Cooper Street, Surry<br>Hills            |                      | 10/06/2016 | 26/07/2017     | Jun-18             | 6               |
| 2           | 350 Bourke Street, Surry<br>Hills           |                      | 23/11/2012 | 24/06/2013     | Mar-18             | 22              |
| 3           | 481 Elizabeth Street,<br>Surry Hills        |                      | 18/07/2014 | 23/02/2015     | Mar-18             | 17              |
| 4           | 46-52 Wentworth Avenue,<br>Surry Hills      | Griffiths Teas       | 21/01/2015 | 10/08/2015     | Nov-17             | 39              |
| 5           | 119-127 Kippax Street,<br>Surry Hills       |                      | 30/09/2014 | 18/05/2015     | Nov-17             | 45              |
| 6           | 46-48 Foveaux Street,<br>Surry Hills        |                      | 24/12/2014 | 4/08/2015      | Nov-17             | 32              |
| 7           | 4-10 Dawson Street,<br>Surry Hills          |                      | 12/11/2013 | 12/05/2014     | Jun-17             | 10              |
| 8           | 69-81 Foveaux Street,<br>Surry Hills        |                      | 18/11/2013 | 23/06/2014     | May-17             | 53              |
| 9           | 513-515 Crown Street,<br>Surry Hills        |                      | 26/04/2012 | 24/07/2012     | Nov-16             | 5               |
| 10          | 144-154 Commonwealth<br>Street, Surry Hills | Ashlar<br>Apartments | 19/11/2013 | 12/05/2014     | Sep-16             | 25              |
| 11          | 267-271 Cleveland Street,<br>Redfern        | Demco                | 19/08/2013 | 7/04/2014      | Jun-16             | 39              |
| 12          | 513 South Dowling Street,<br>Surry Hills    |                      | 27/05/2013 | 9/12/2013      | May-16             | 14              |
| 13          | 1-5 Great Buckingham<br>Street, Redfern     |                      | 18/12/2013 | 25/07/2014     | Feb-16             | 6               |
| 14          | 364 Crown Street, Surry<br>Hills            |                      | 9/02/2015  | 9/06/2015      | Dec-15             | 6               |
| 15          | 517-521 Elizabeth Street,<br>Surry Hills    | East Central         | 14/12/2011 | 25/06/2012     | Nov-15             | 20              |
| 16          | 495 Elizabeth Street,<br>Surry Hills        |                      | 30/10/2012 | 25/03/2013     | Nov-15             | 12              |
| 17          | 30-34 Chalmers Street,<br>Surry Hills       |                      | 5/04/2012  | 15/10/2012     | Oct-15             | 31              |
| 18          | 423 Bourke Street, Surry<br>Hills           |                      | 21/06/2013 | 31/01/2014     | May-15             | 10              |
| 19          | 45 Phelps Street, Surry<br>Hills            |                      | 28/06/2011 | 12/04/2012     | Dec-14             | 9               |
| 20          | 43-51 Brisbane Street,<br>Surry Hills       |                      | 13/12/2011 | 18/05/2012     | Dec-13             | 15              |
| 21          | 329-341 Riley Street,<br>Surry Hills        |                      | 21/04/2011 | 26/09/2011     | Nov-13             | 10              |
|             | -                                           |                      |            |                | Total              | 426             |

| COMN        | IENCED                                    |               |            |                |                    |                 |
|-------------|-------------------------------------------|---------------|------------|----------------|--------------------|-----------------|
| Map<br>Ref. | Address                                   | Building Name | DA Lodged  | DA<br>Approved | Completion<br>Date | No. of<br>Units |
| 22          | 20-22 Mary Street, Surry<br>Hills         |               | 21/01/2009 | 29/09/2009     | Jul-18             | 16              |
| 23          | 609 Elizabeth Street,<br>Redfern          |               | 10/07/2013 | 9/12/2013      | Sep-18             | 27              |
| 24          | 246-250A Cleveland<br>Street, Surry Hills |               | 4/04/2012  | 10/12/2012     | Oct-18             | 33              |
| 25          | 2 Maddison Street,<br>Redfern             |               | 19/04/2011 | 7/10/2011      | Oct-18             | 10              |
| 26          | 537 Elizabeth Street,<br>Surry Hills      |               | 8/08/2014  | 30/03/2015     | Nov-18             | 12              |
| 27          | 216-228A Elizabeth<br>Street, Surry Hills | Golf House    | 28/11/2014 | 21/09/2015     | Nov-18             | 47              |
| 28          | 12-18 Dawson Street,<br>Surry Hills       |               | 24/02/2015 | 14/09/2015     | Nov-18             | 11              |
| 29          | 461-465 Elizabeth Street,<br>Surry Hills  |               | 13/07/2012 | 24/06/2013     | Feb-19             | 17              |
| 30          | 467-471 Elizabeth Street,<br>Surry Hills  |               | 19/05/2014 | 29/06/2015     | Feb-19             | 16              |
| 31          | 26-34 Hutchinson Street,<br>Surry Hills   |               | 23/09/2015 | 25/07/2016     | Apr-19             | 18              |
| 32          | 276-282 Devonshire<br>Street, Surry Hills |               | 28/08/2015 | 20/07/2017     | Jun-19             | 18              |
| 33          | 432-436 Elizabeth Street,<br>Surry Hills  |               | 23/12/2015 | 9/03/2017      | Jun-19             | 24              |
| 34          | 249 Devonshire Street,<br>Surry Hills     |               | 4/11/2016  | 15/05/2017     | Nov-19             | 19              |
|             |                                           |               |            |                | Total              | 268             |

| APPRO       | OVED                                        |               |            |                |                    |                 |
|-------------|---------------------------------------------|---------------|------------|----------------|--------------------|-----------------|
| Map<br>Ref. | Address                                     | Building Name | DA Lodged  | DA<br>Approved | Completion<br>Date | No. of<br>Units |
| 35          | 98-106 Kippax Street,<br>Surry Hills        |               | 27/02/2017 | 18/04/2018     | Aug-20             | 31              |
| 36          | 53 Flinders Street, Surry<br>Hills          |               | 24/07/2017 | 27/02/2018     | Feb-21             | 12              |
| 37          | 8-10 Fitzroy Place, Surry<br>Hills          |               | 27/04/2016 | 8/12/2017      | Mar-20             | 19              |
| 38          | 16-22 Brumby Street,<br>Surry Hills         |               | 18/08/2017 | 27/10/2017     | Feb-22             | 58              |
| 39          | 48 Cooper Street, Surry<br>Hills            |               | 15/06/2017 | 26/07/2017     | Sep-20             | 6               |
| 40          | 232-236 Elizabeth Street,<br>Surry Hills    |               | 18/10/2016 | 21/07/2017     | Apr-21             | 42              |
| 41          | 12-14 Cooper Street,<br>Surry Hills         |               | 26/05/2016 | 28/04/2017     | Apr-19             | 19              |
| 42          | 117-119 Flinders Street,<br>Surry Hills     |               | 3/06/2015  | 8/03/2017      | Jun-20             | 25              |
| 43          | 202-210 Elizabeth Street,<br>Surry Hills    |               | 28/10/2015 | 16/12/2016     | Oct-21             | 29              |
| 44          | 141-155 Commonwealth<br>Street, Surry Hills |               | 17/07/2014 | 8/12/2014      | Jun-20             | 94              |
| 45          | 231-233 Commonwealth<br>Street, Surry Hills |               | 27/09/2013 | 25/08/2014     | Dec-20             | 16              |
| 46          | 72-84 Foveaux Street,<br>Surry Hills        |               | 11/12/2013 | 28/06/2014     | May-20             | 27              |
|             |                                             |               |            |                | Total              | 378             |

| LODG        | LODGED                                  |               |            |                |                    |                 |  |  |  |
|-------------|-----------------------------------------|---------------|------------|----------------|--------------------|-----------------|--|--|--|
| Map<br>Ref. | Address                                 | Building Name | DA Lodged  | DA<br>Approved | Completion<br>Date | No. of<br>Units |  |  |  |
| 47          | 23-47 Flinders Street,<br>Surry Hills   |               | 17/08/2017 |                | Feb-21             | 33              |  |  |  |
| 48          | 22-24 Hutchinson Street,<br>Surry Hills |               | 20/09/2017 |                | Mar-21             | 11              |  |  |  |
|             |                                         |               |            |                | Total              | 44              |  |  |  |