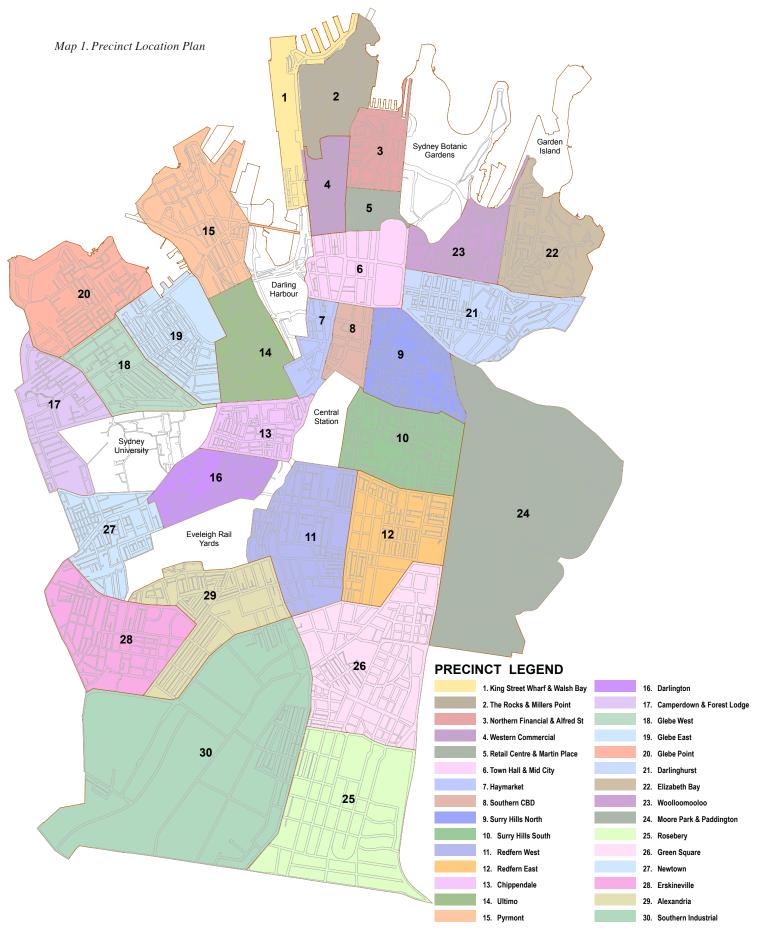

Map 1, over the page indicates location and numbering of precincts across the Local Government Area.