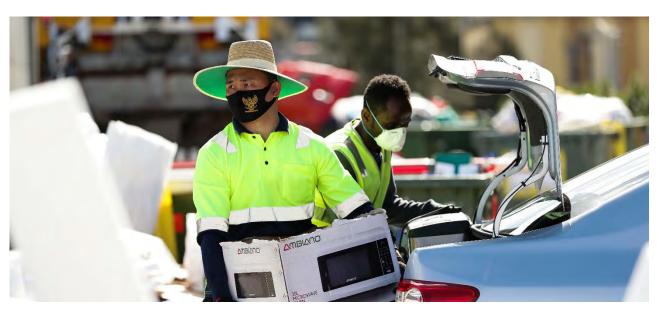

Figure 22. Items being dropped off for recycling at "Recycle It Saturday" in September 2020

The City discloses its pricing policy by showing a pricing code against each individual fee within the attached Schedule of Proposed Fees and Charges, as: