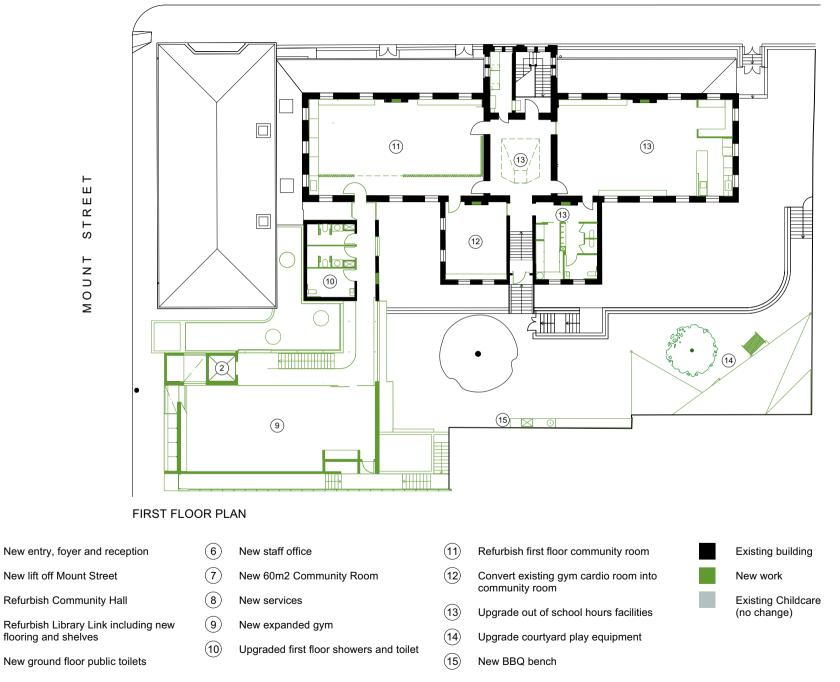

## PYRMONT COMMUNITY **CENTRE UPGRADE**

DEVELOPED DESIGN AUGUST 2021

۲ F S ⊢ z ΠO

- (1)New entry, foyer and reception
  - New lift off Mount Street
  - Refurbish Community Hall
  - Refurbish Library Link including new flooring and shelves
- (5) New ground floor public toilets

- (7)New 60m2 Community Room
- (8) New services
- 9 New expanded gym
- (10) Upgraded first floor showers and toilet
- (12) Convert existing gym cardio room into community room
- (13) Upgrade out of school hours facilities
  - Upgrade courtyard play equipment
  - New BBQ bench

(14)

(15)

New work **Existing Childcare** (no change)

Fine steel columns at entry

Existing greenery

Glass window to street

Steel framed windows