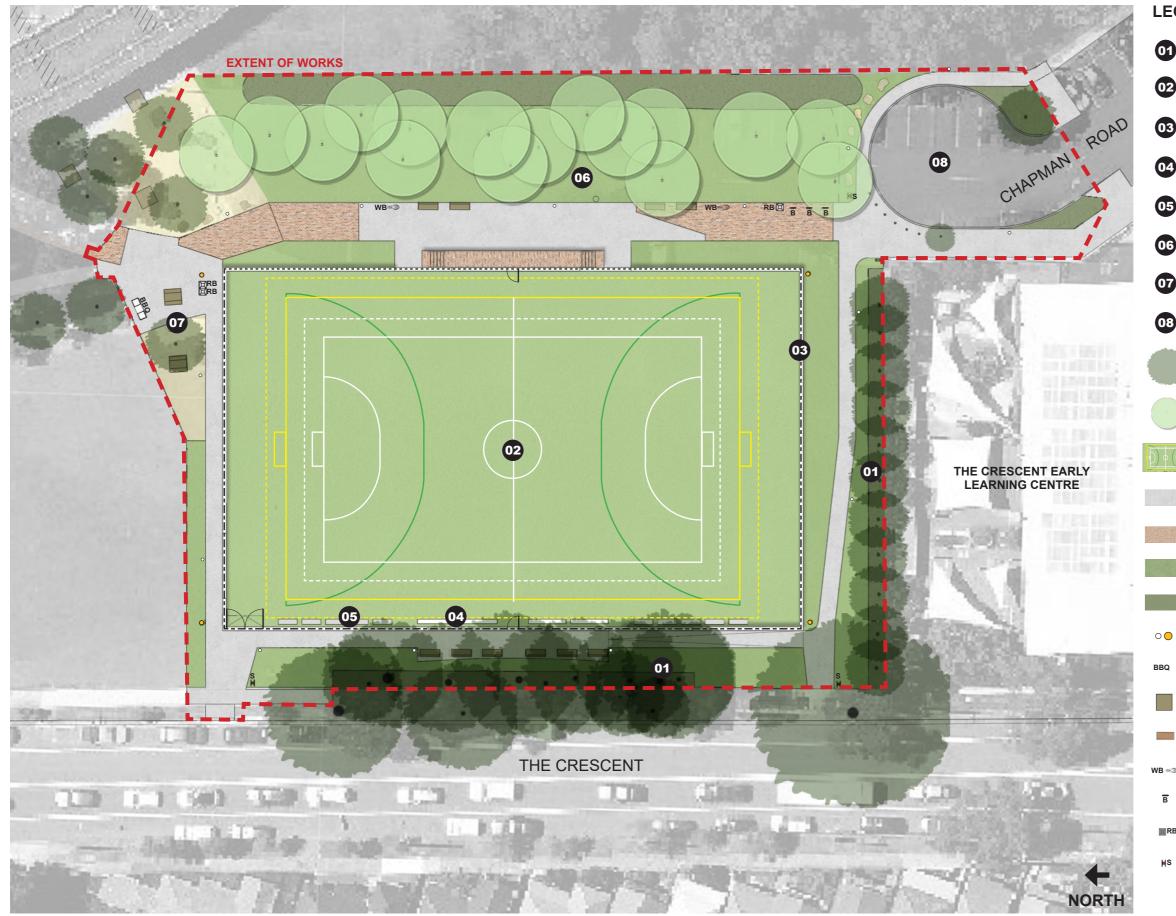

## **Proposed Works**

The Crescent Synthetic Sports Field - Construction Notification

## LEGEND

- 01 Retain and protect existing trees
- 02 New raised multi-purpose synthetic sportsfield
- 03 New fence + gates to sportsfield perimeter
- New on-field spectator seating
- 05 New on-field storage
- New informal turf area
- Retained BBQ and picnic area
- New turn-a-round
- Existing trees retained
- New trees
- New Synthetic turf sportsfield
- New concrete path
- New brick paths and stairs
- New turf
- New planting
- New lighting
- Retain existing BBQ
- Retain picnic settings
- New seating with back and arm rests
- New water bubblers with dog bowl WB 🖘
- New bike racks В
- New bins R
- New park signage ₩S