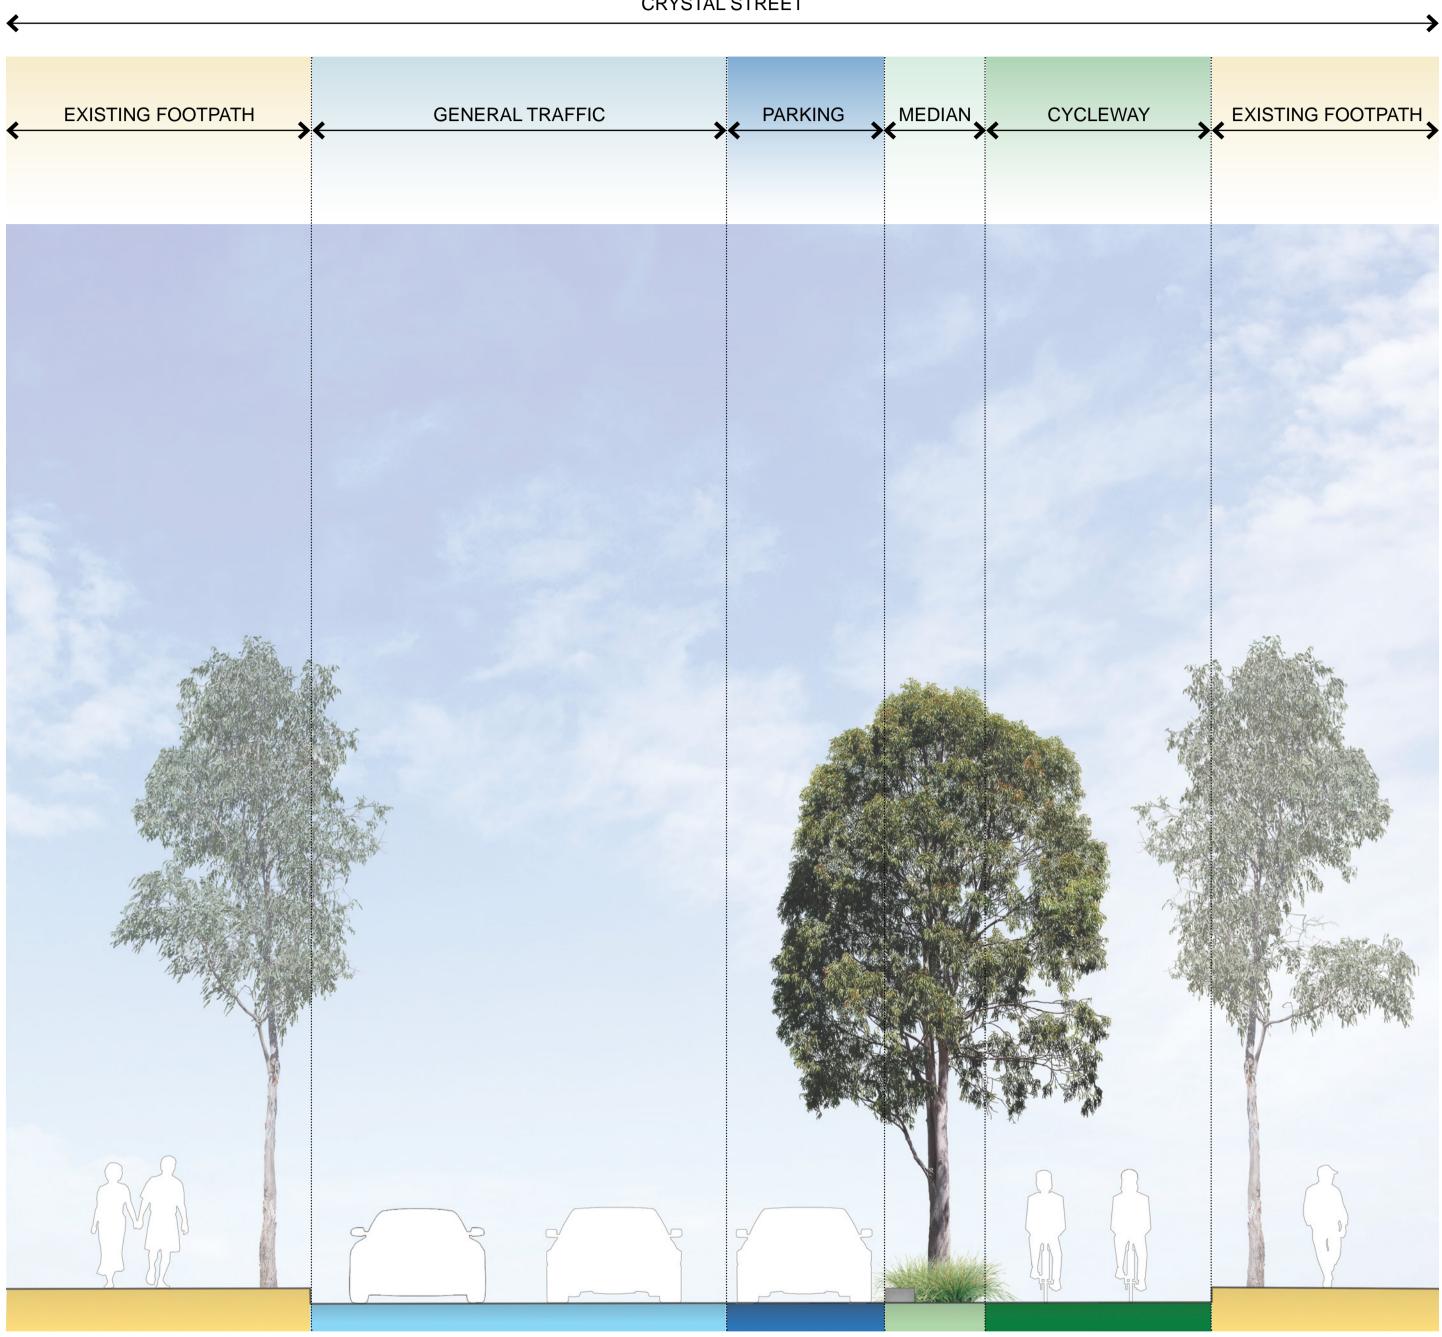

# Improving Gadigal Avenue, Potter Street and Crystal Street **Typical Street Cross Section**

**CRYSTAL STREET** 

Sydney2030/Green/Global/Connected

CRYSTAL STREET

**TYPICAL STREET CROSS SECTION A-A** 

0.5 1.0 1.5 2.0