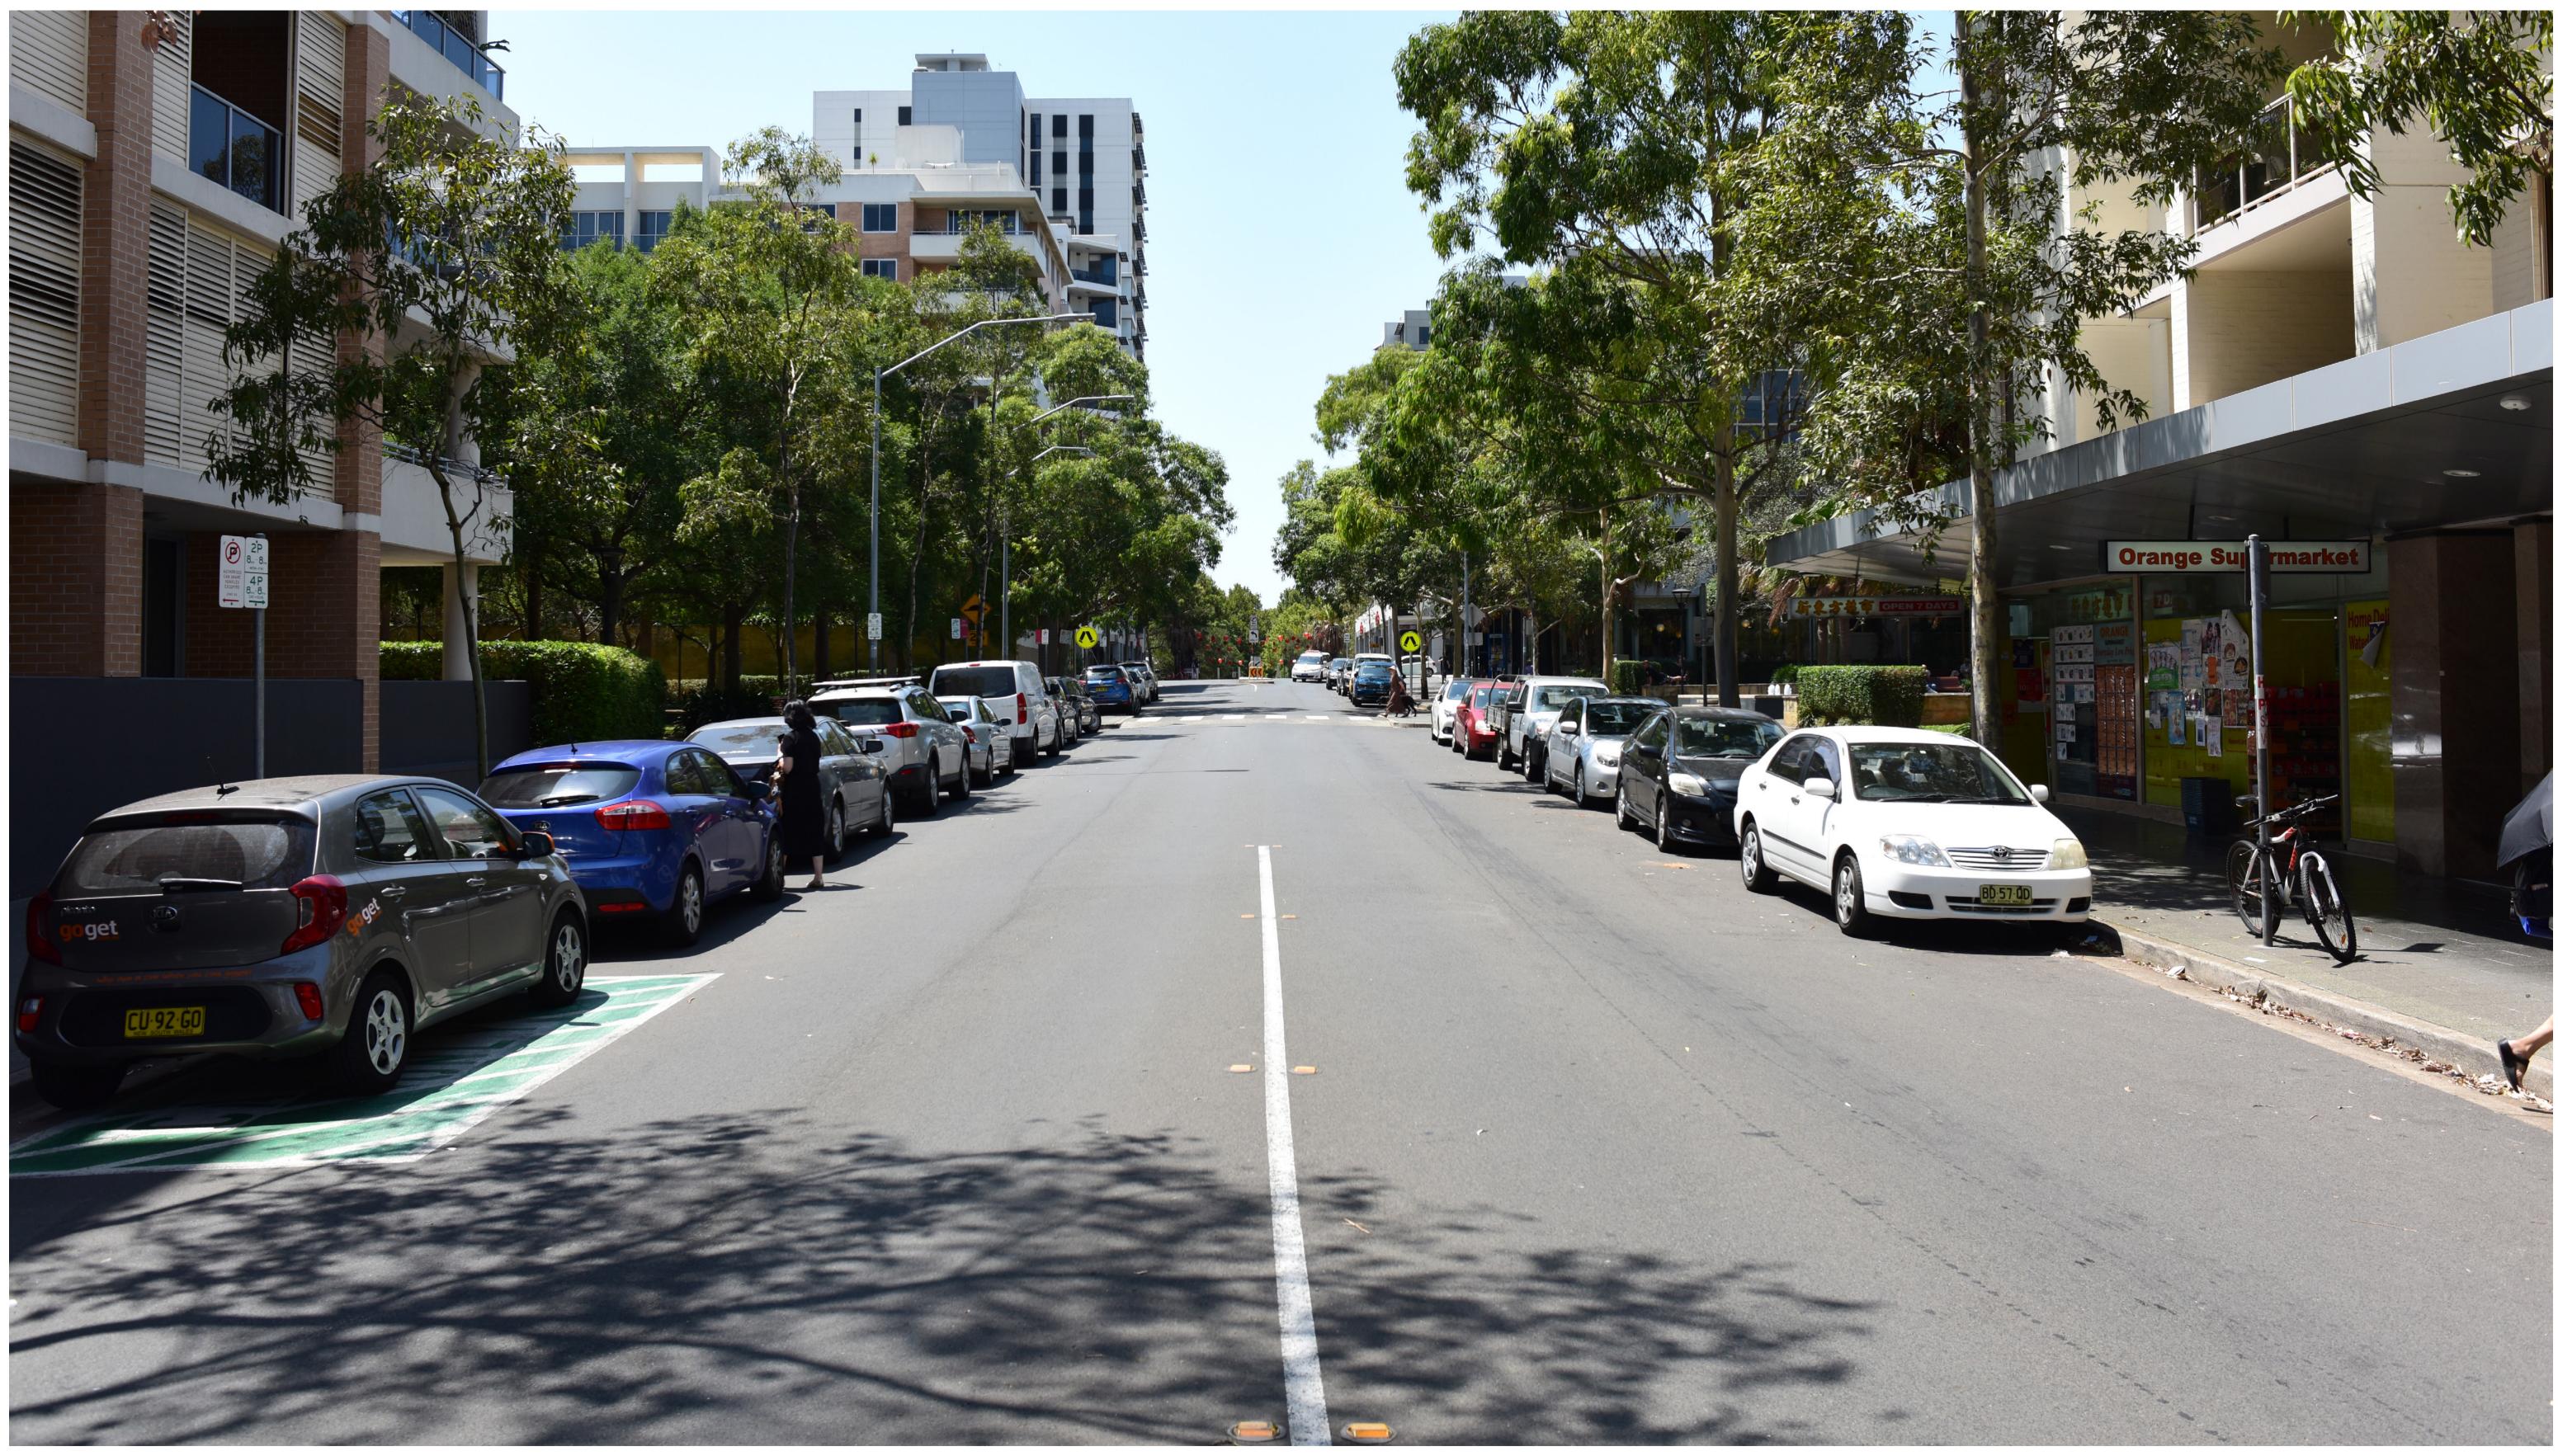

# Improving Gadigal Avenue, Potter Street and Crystal Street Existing View - Crystal Street

EXISTING VIEW OF CRYSTAL STREET NEAR THE POTTER STREET INTERSECTION LOOKING NORTH