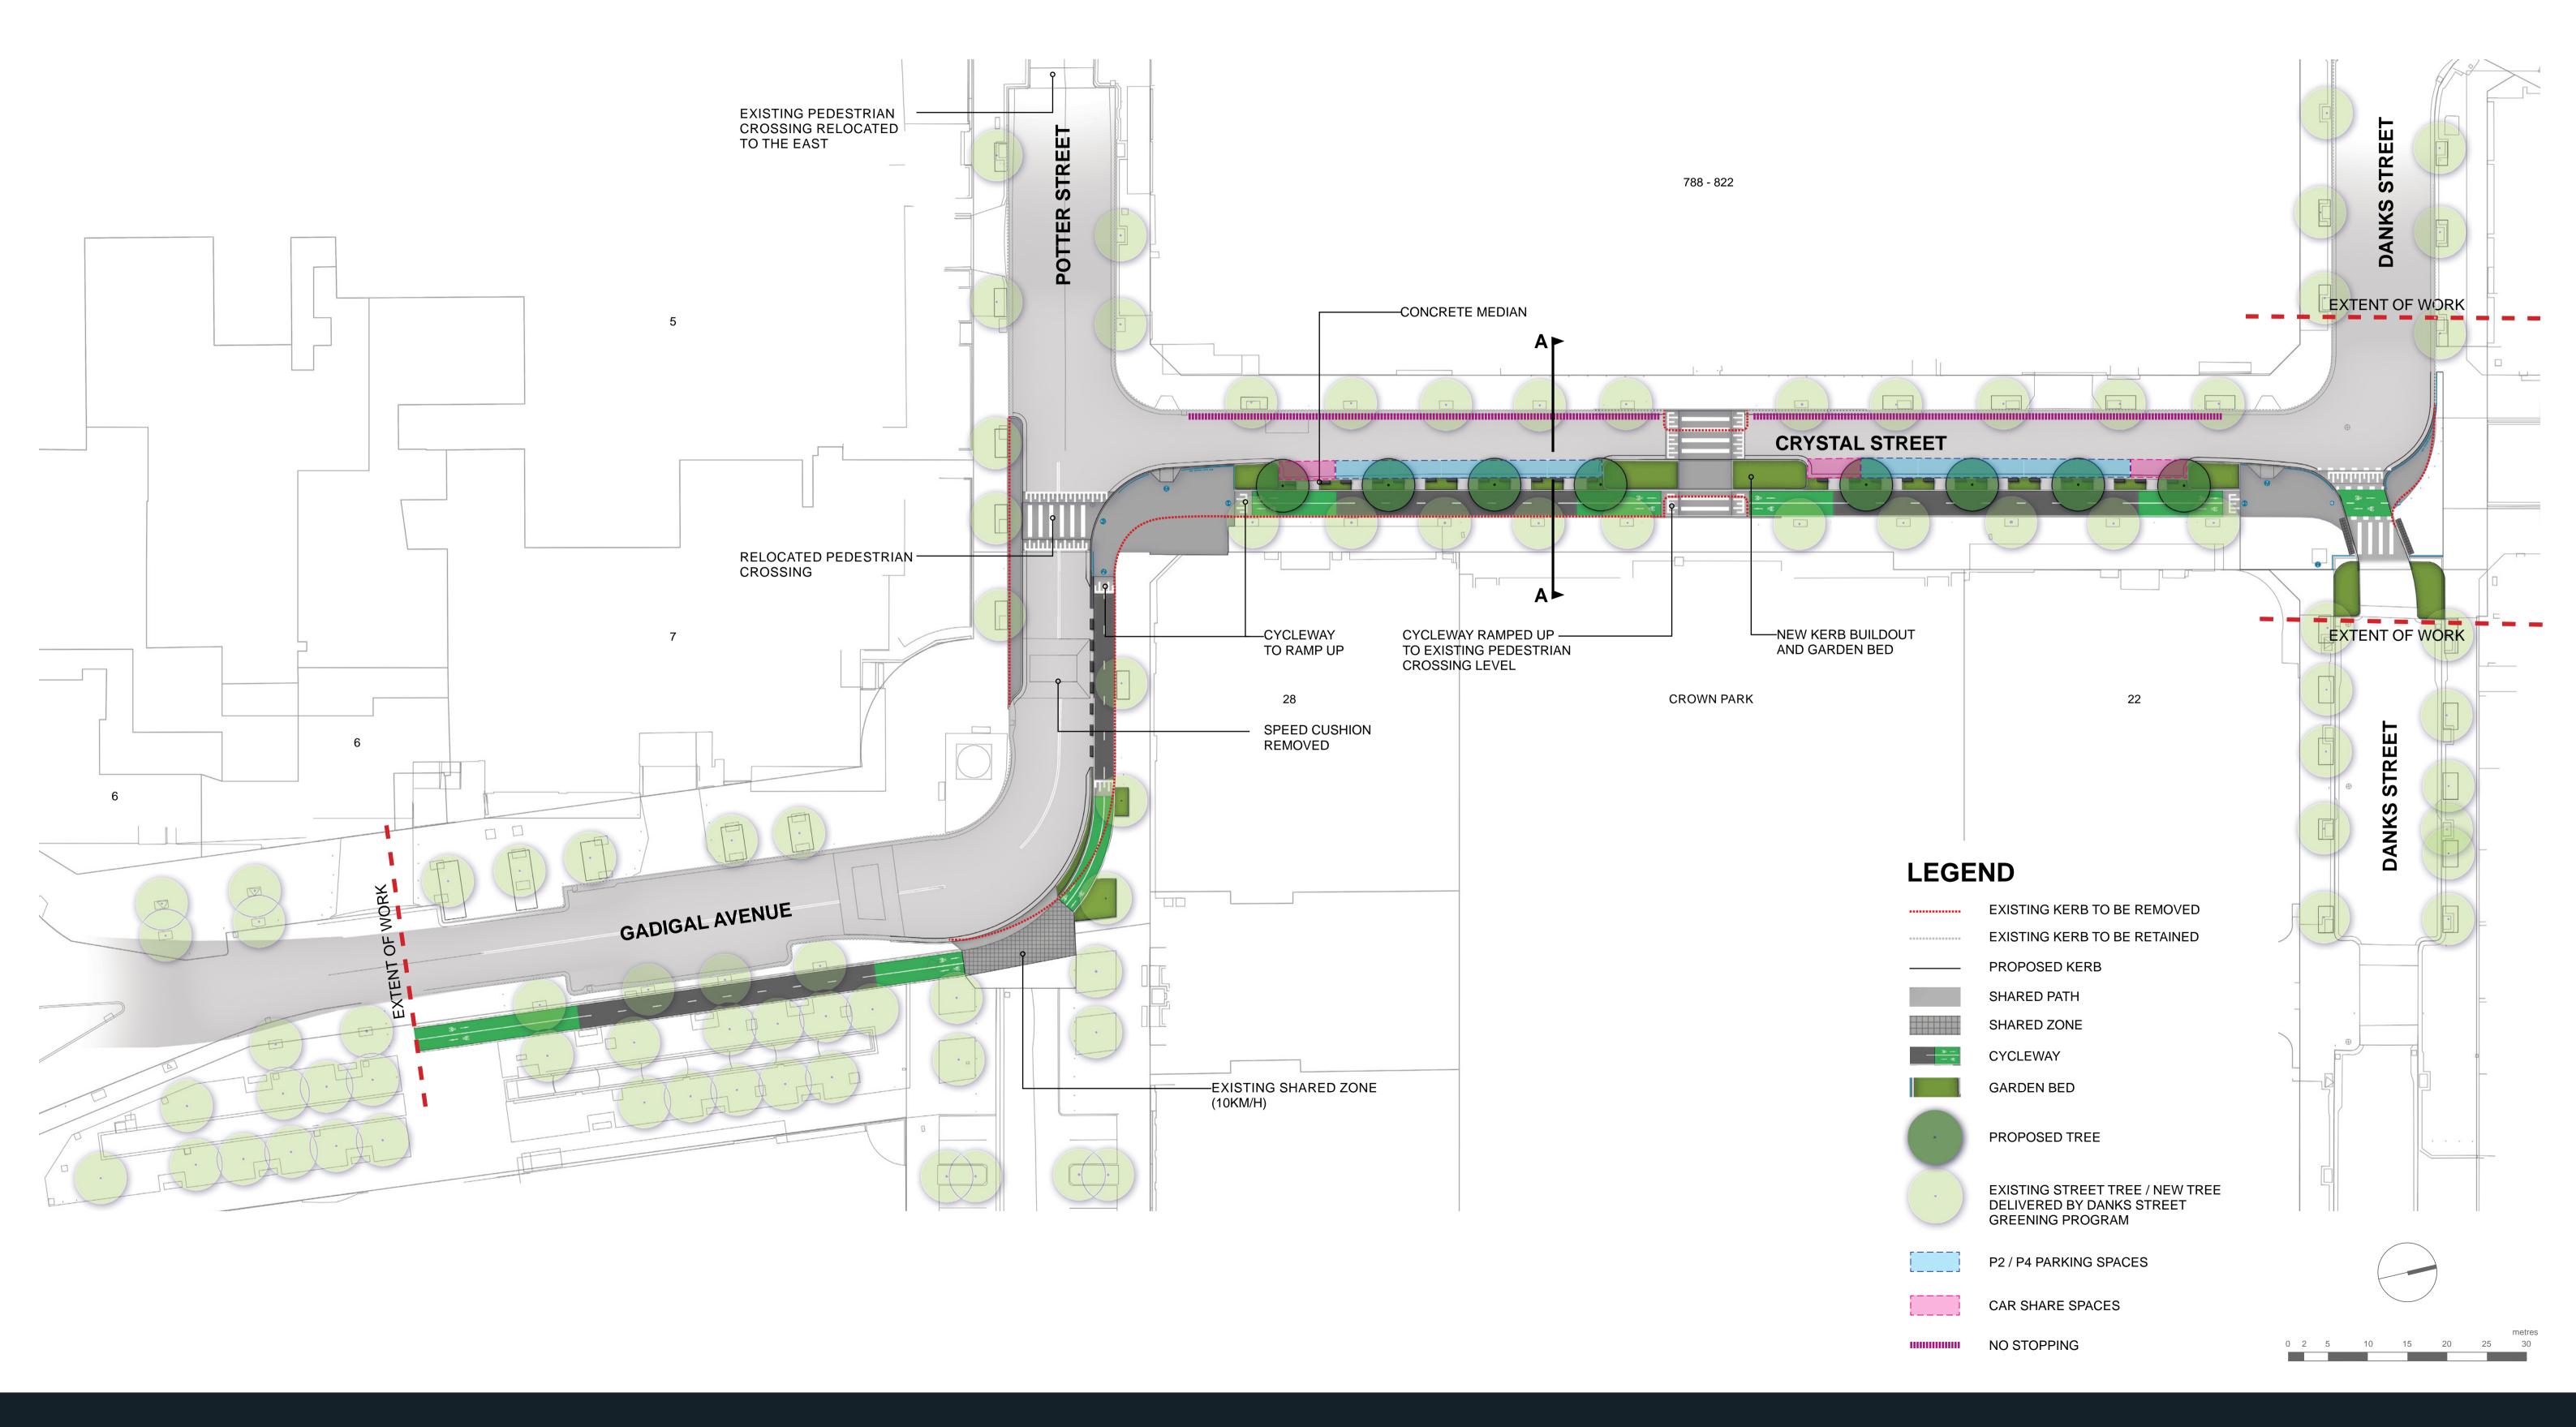

## Improving Gadigal Avenue, Potter Street and Crystal Street Gadigal Avenue to Crystal Street

Sydney2030/Green/Global/Connected