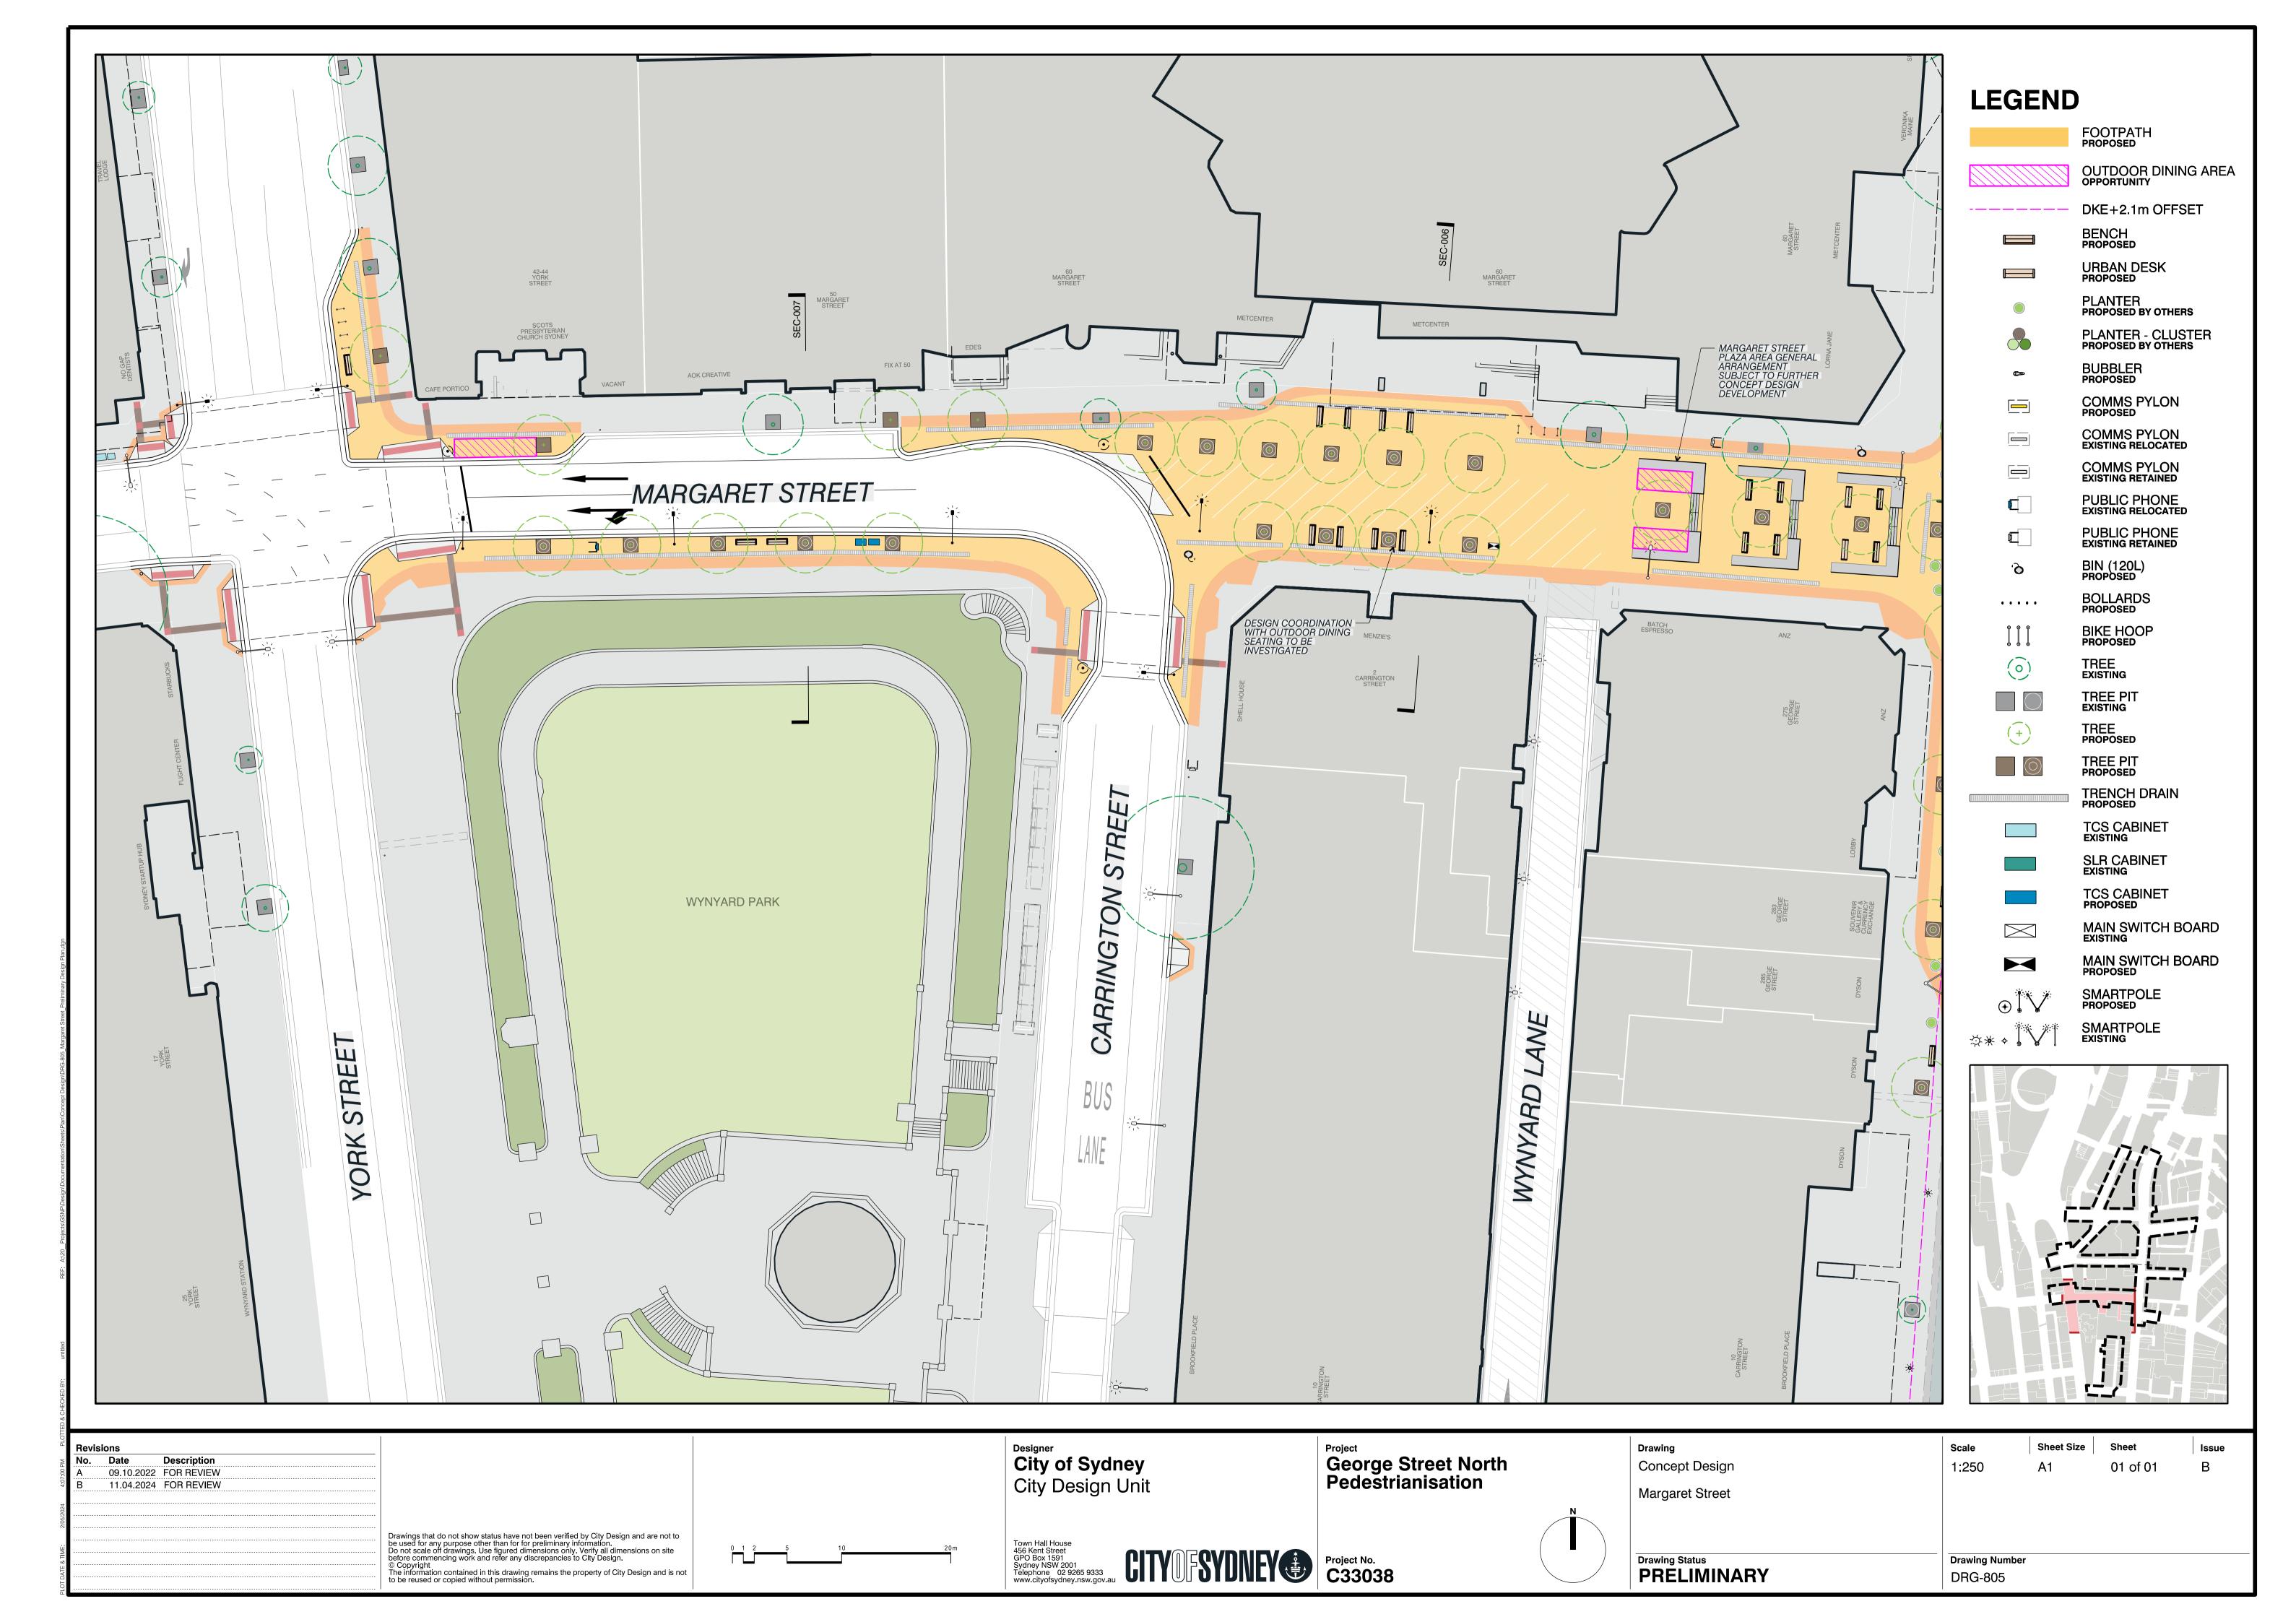

Margaret Street

Scale Issue 01 of 01

CITY SYDNEY Project No. C33038

Drawing Status
PRELIMINARY

**Drawing Number** DRG-813

 
 Date
 Description

 09.10.2024
 FOR REVIEW.

 11.04.2024
 FOR REVIEW.
 Drawings that do not show status have not been verified by City Design and are not to be used for any purpose other than for for preliminary information.