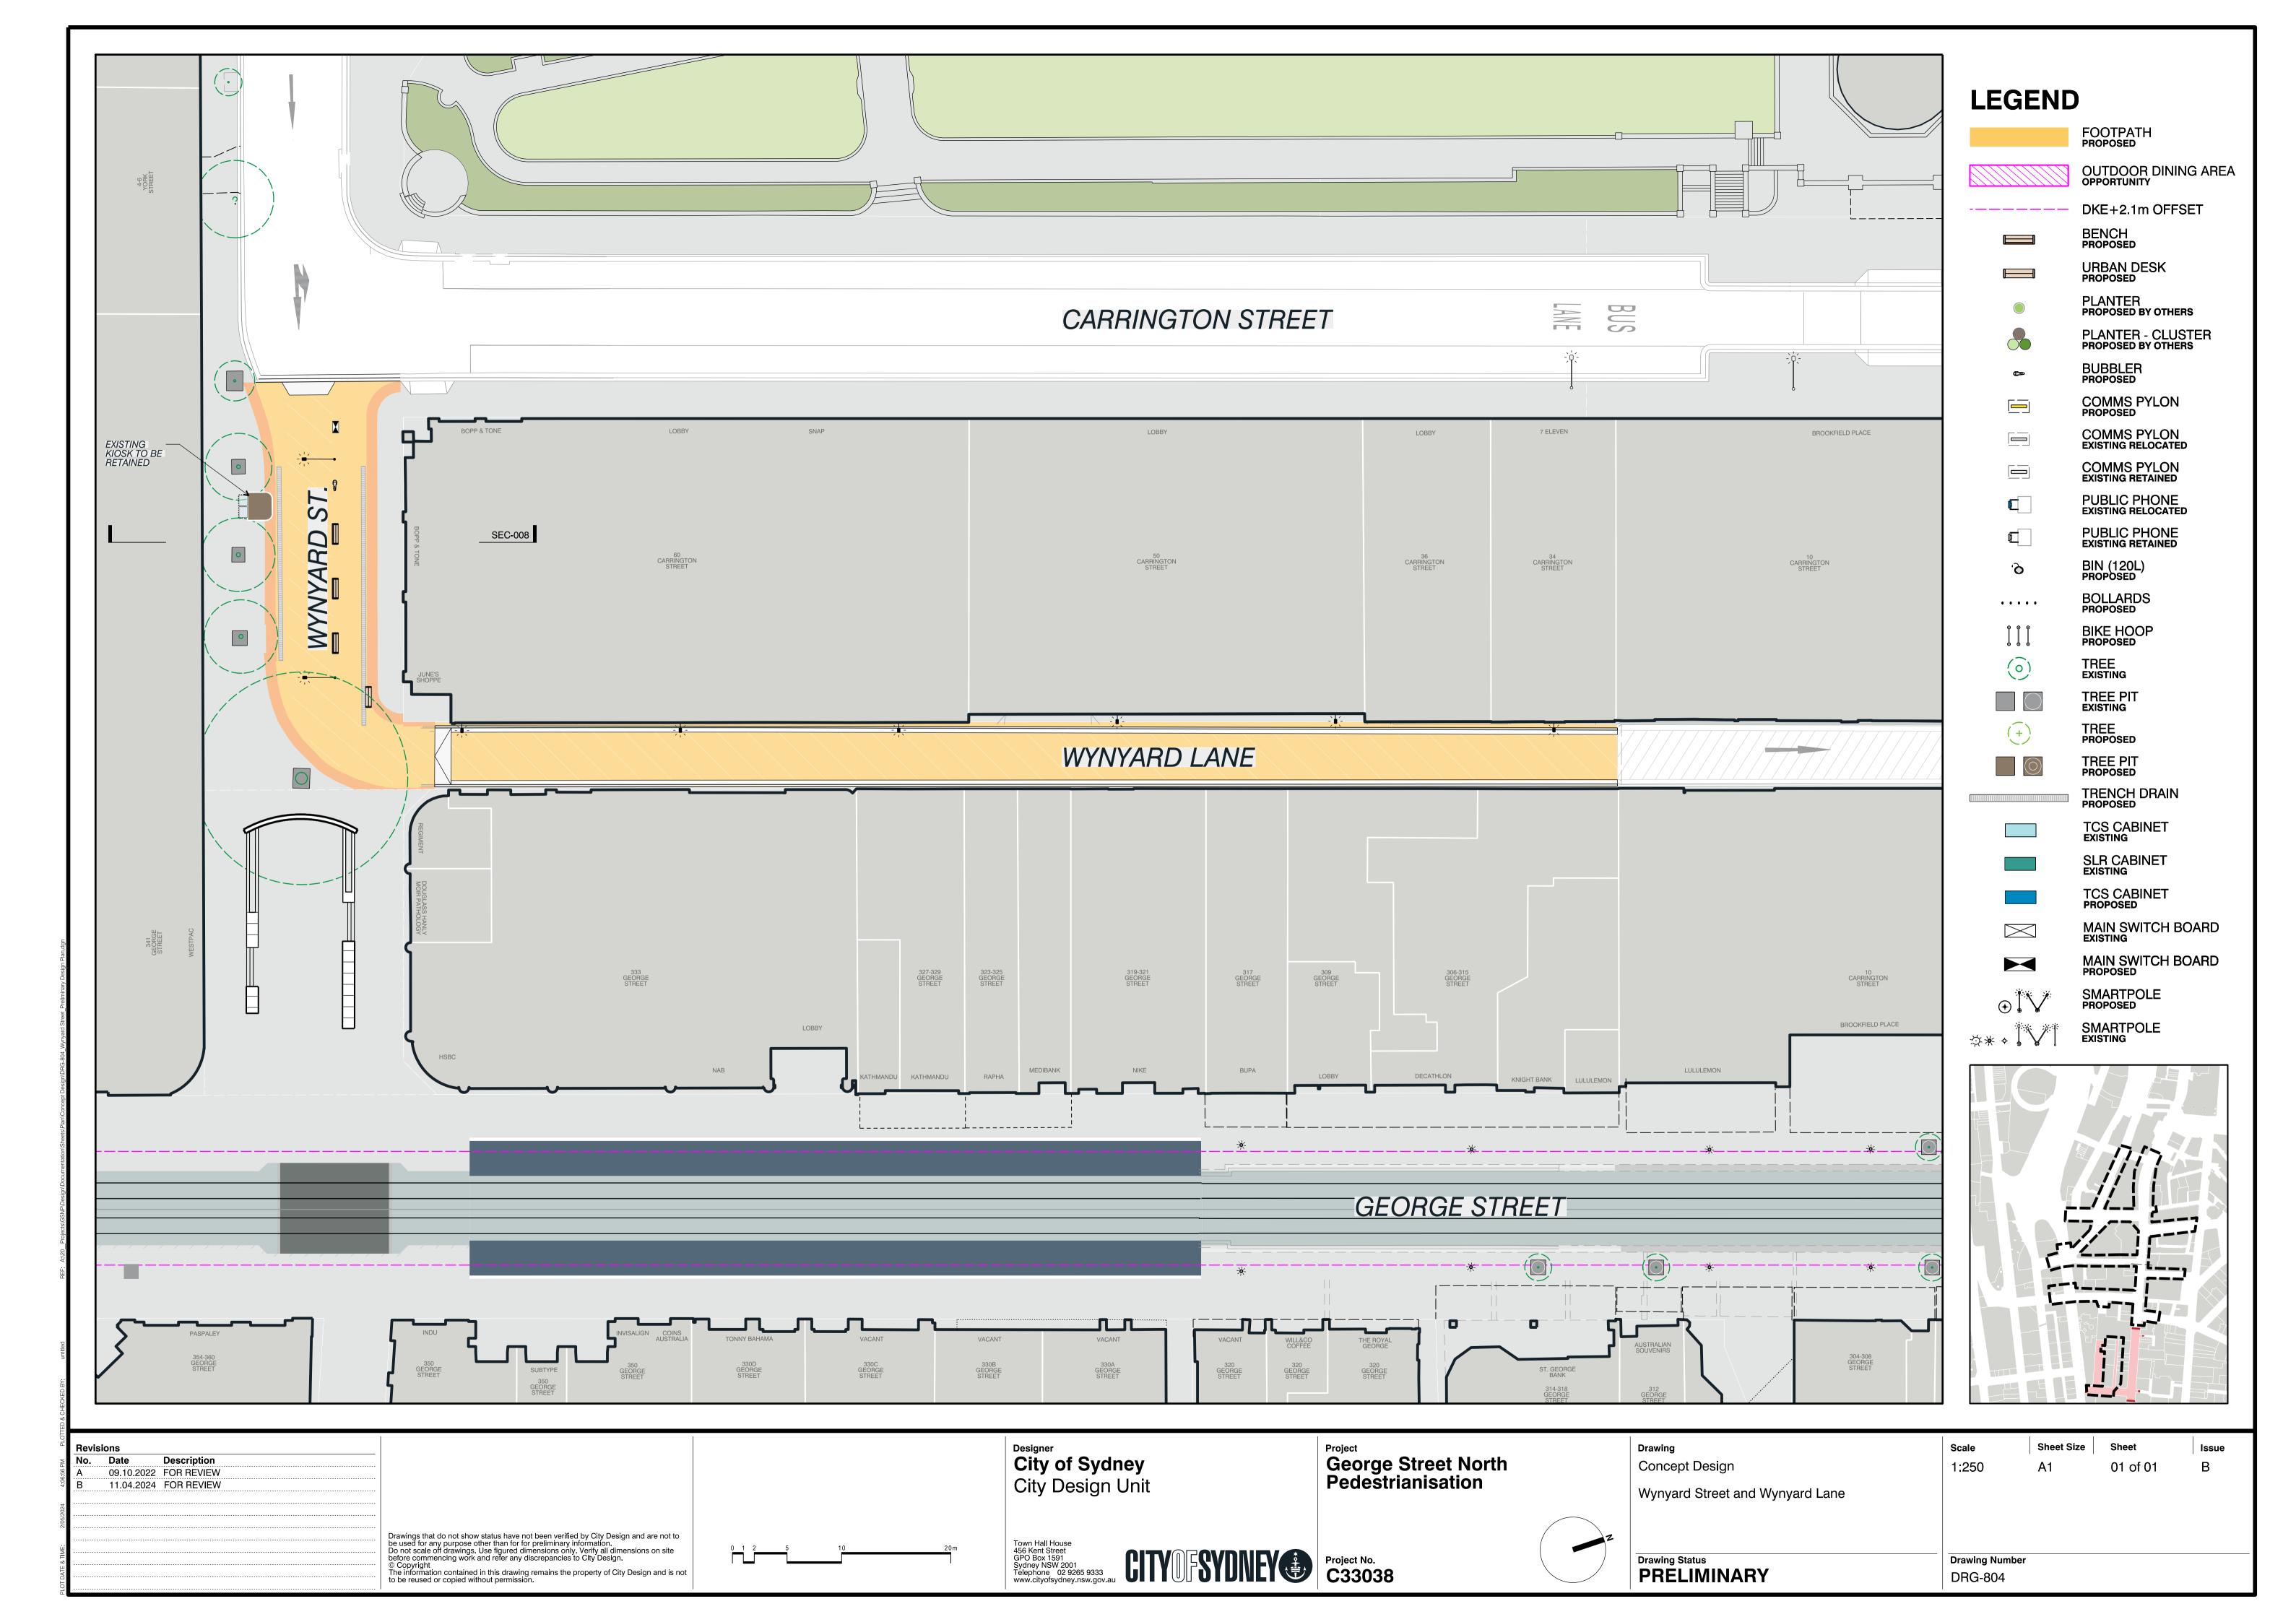

## **DRAWING INDEX**

| Number  | Title 1        | Title 2                         | Sheet No | <b>Sheet Size</b> | Scale |
|---------|----------------|---------------------------------|----------|-------------------|-------|
|         |                |                                 |          |                   |       |
| DRG-800 | Concept Design | Cover Sheet                     | 01 of 01 | A1                | NTS   |
|         |                |                                 |          |                   |       |
| DRG-811 | Key Plan       | George Street                   | 01 of 01 | A1                | NTS   |
| DRG-801 | Concept Design | George Street                   | 01 of 03 | A1                | 1-250 |
| DRG-802 | Concept Design | George Street                   | 02 of 03 | A1                | 1-250 |
| DRG-803 | Concept Design | George Street                   | 03 of 03 | A1                | 1-250 |
|         |                |                                 |          |                   |       |
| DRG-812 | Key Plan       | Wynyard Street and Wynyard Lane | 01 of 01 | A1                | NTS   |
| DRG-804 | Concept Design | Wynyard Street and Wynyard Lane | 01 of 01 | A1                | 1-250 |
|         |                |                                 |          |                   |       |
| DRG-813 | Key Plan       | Margaret Street                 | 01 of 01 | A1                | NTS   |
| DRG-805 | Concept Design | Margaret Street                 | 01 of 01 | A1                | 1-250 |
|         |                |                                 |          |                   |       |
| DRG-814 | Key Plan       | Jamison Street                  | 01 of 01 | A1                | NTS   |
| DRG-809 | Concept Design | Jamison Street                  | 01 of 02 | A1                | 1-250 |
| DRG-810 | Concept Design | Jamison Street                  | 02 of 02 | A1                | 1-250 |
|         |                |                                 |          |                   |       |
| DRG-815 | Key Plan       | Grosvenor Street                | 01 of 01 | A1                | NTS   |
| DRG-806 | Concept Design | Grosvenor Street                | 01 of 02 | A1                | 1-250 |
| DRG-807 | Concept Design | Grosvenor Street                | 02 of 02 | A1                | 1-250 |
|         |                |                                 |          |                   |       |
| DRG-816 | Key Plan       | Essex Street                    | 01 of 01 | A1                | NTS   |
| DRG-808 | Concept Design | Essex Street                    | 01 of 01 | A1                | 1-250 |