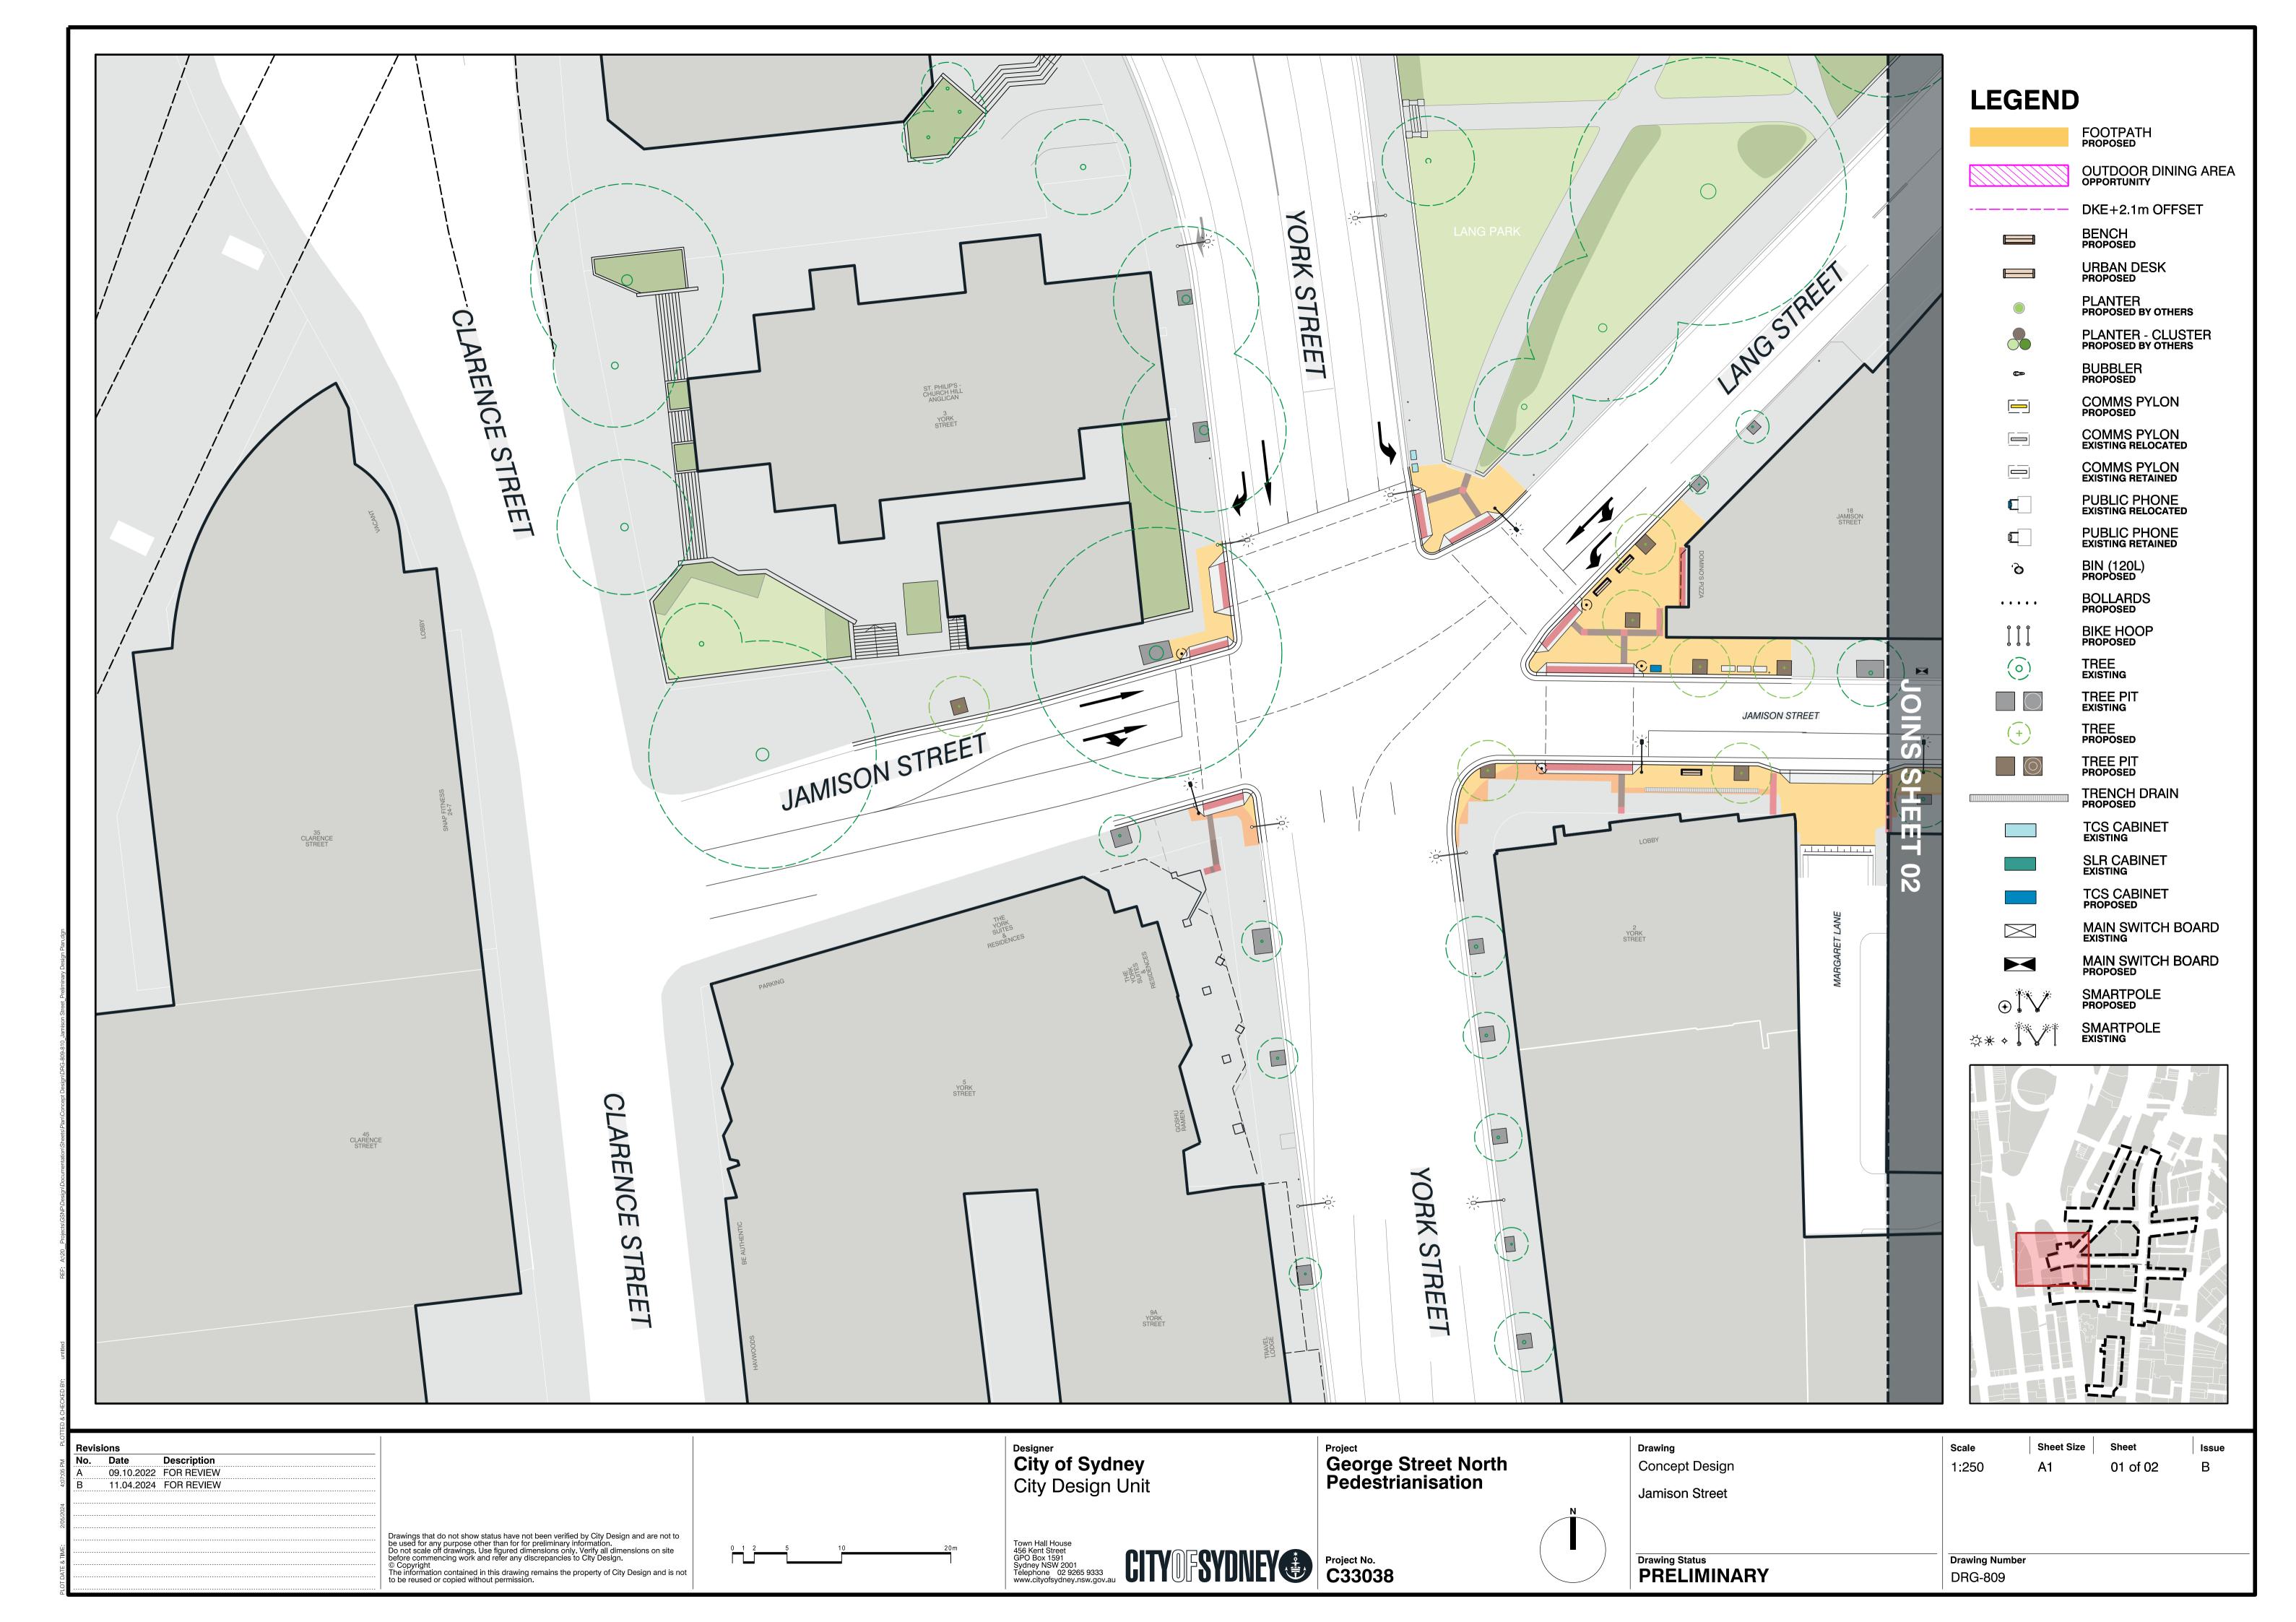

CITY SYDNEY Project No. C33038

Jamison Street

Scale Issue 01 of 01

Drawing Status
PRELIMINARY

**Drawing Number** DRG-814

Issue

01 of 01

Drawing Number DRG-815