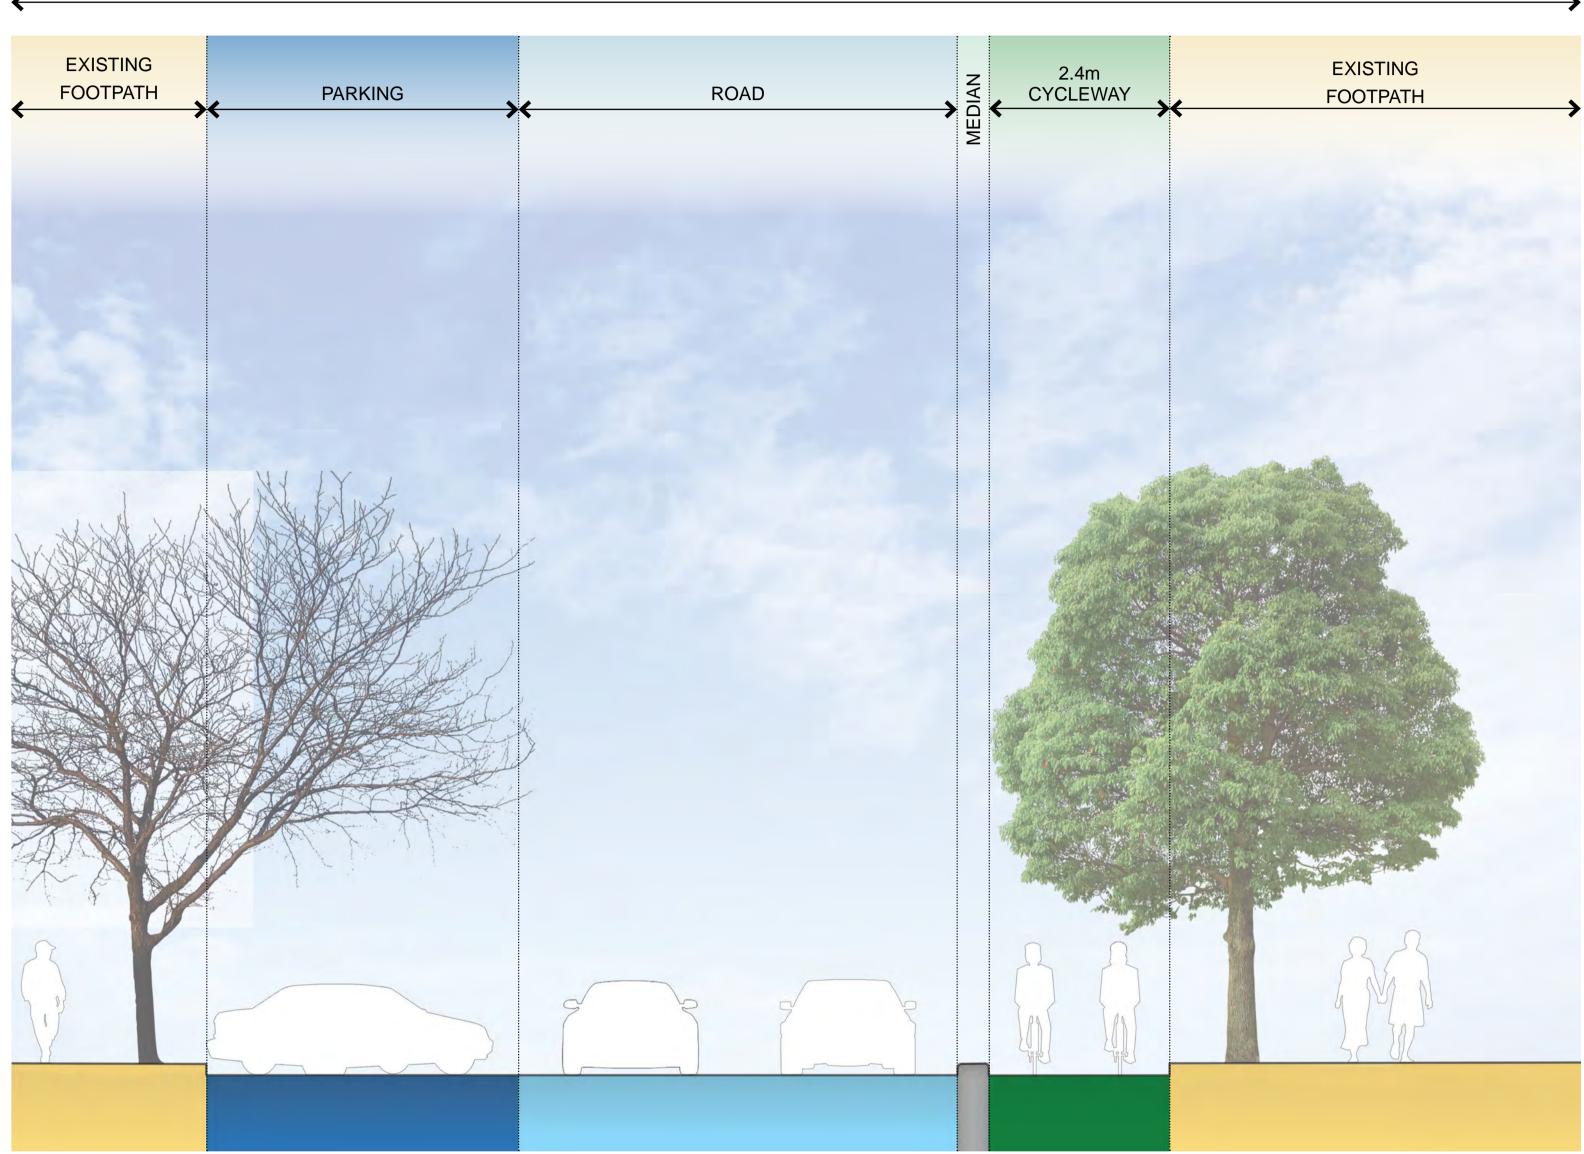

# **Improving Mitchell Road and Huntley Street** Typical Street Cross Section - Huntley Street

TYPICAL STREET CROSS SECTION B-B HUNTLEY STREET

Sydney2030/Green/Global/Connected

#### HUNTLEY STREET