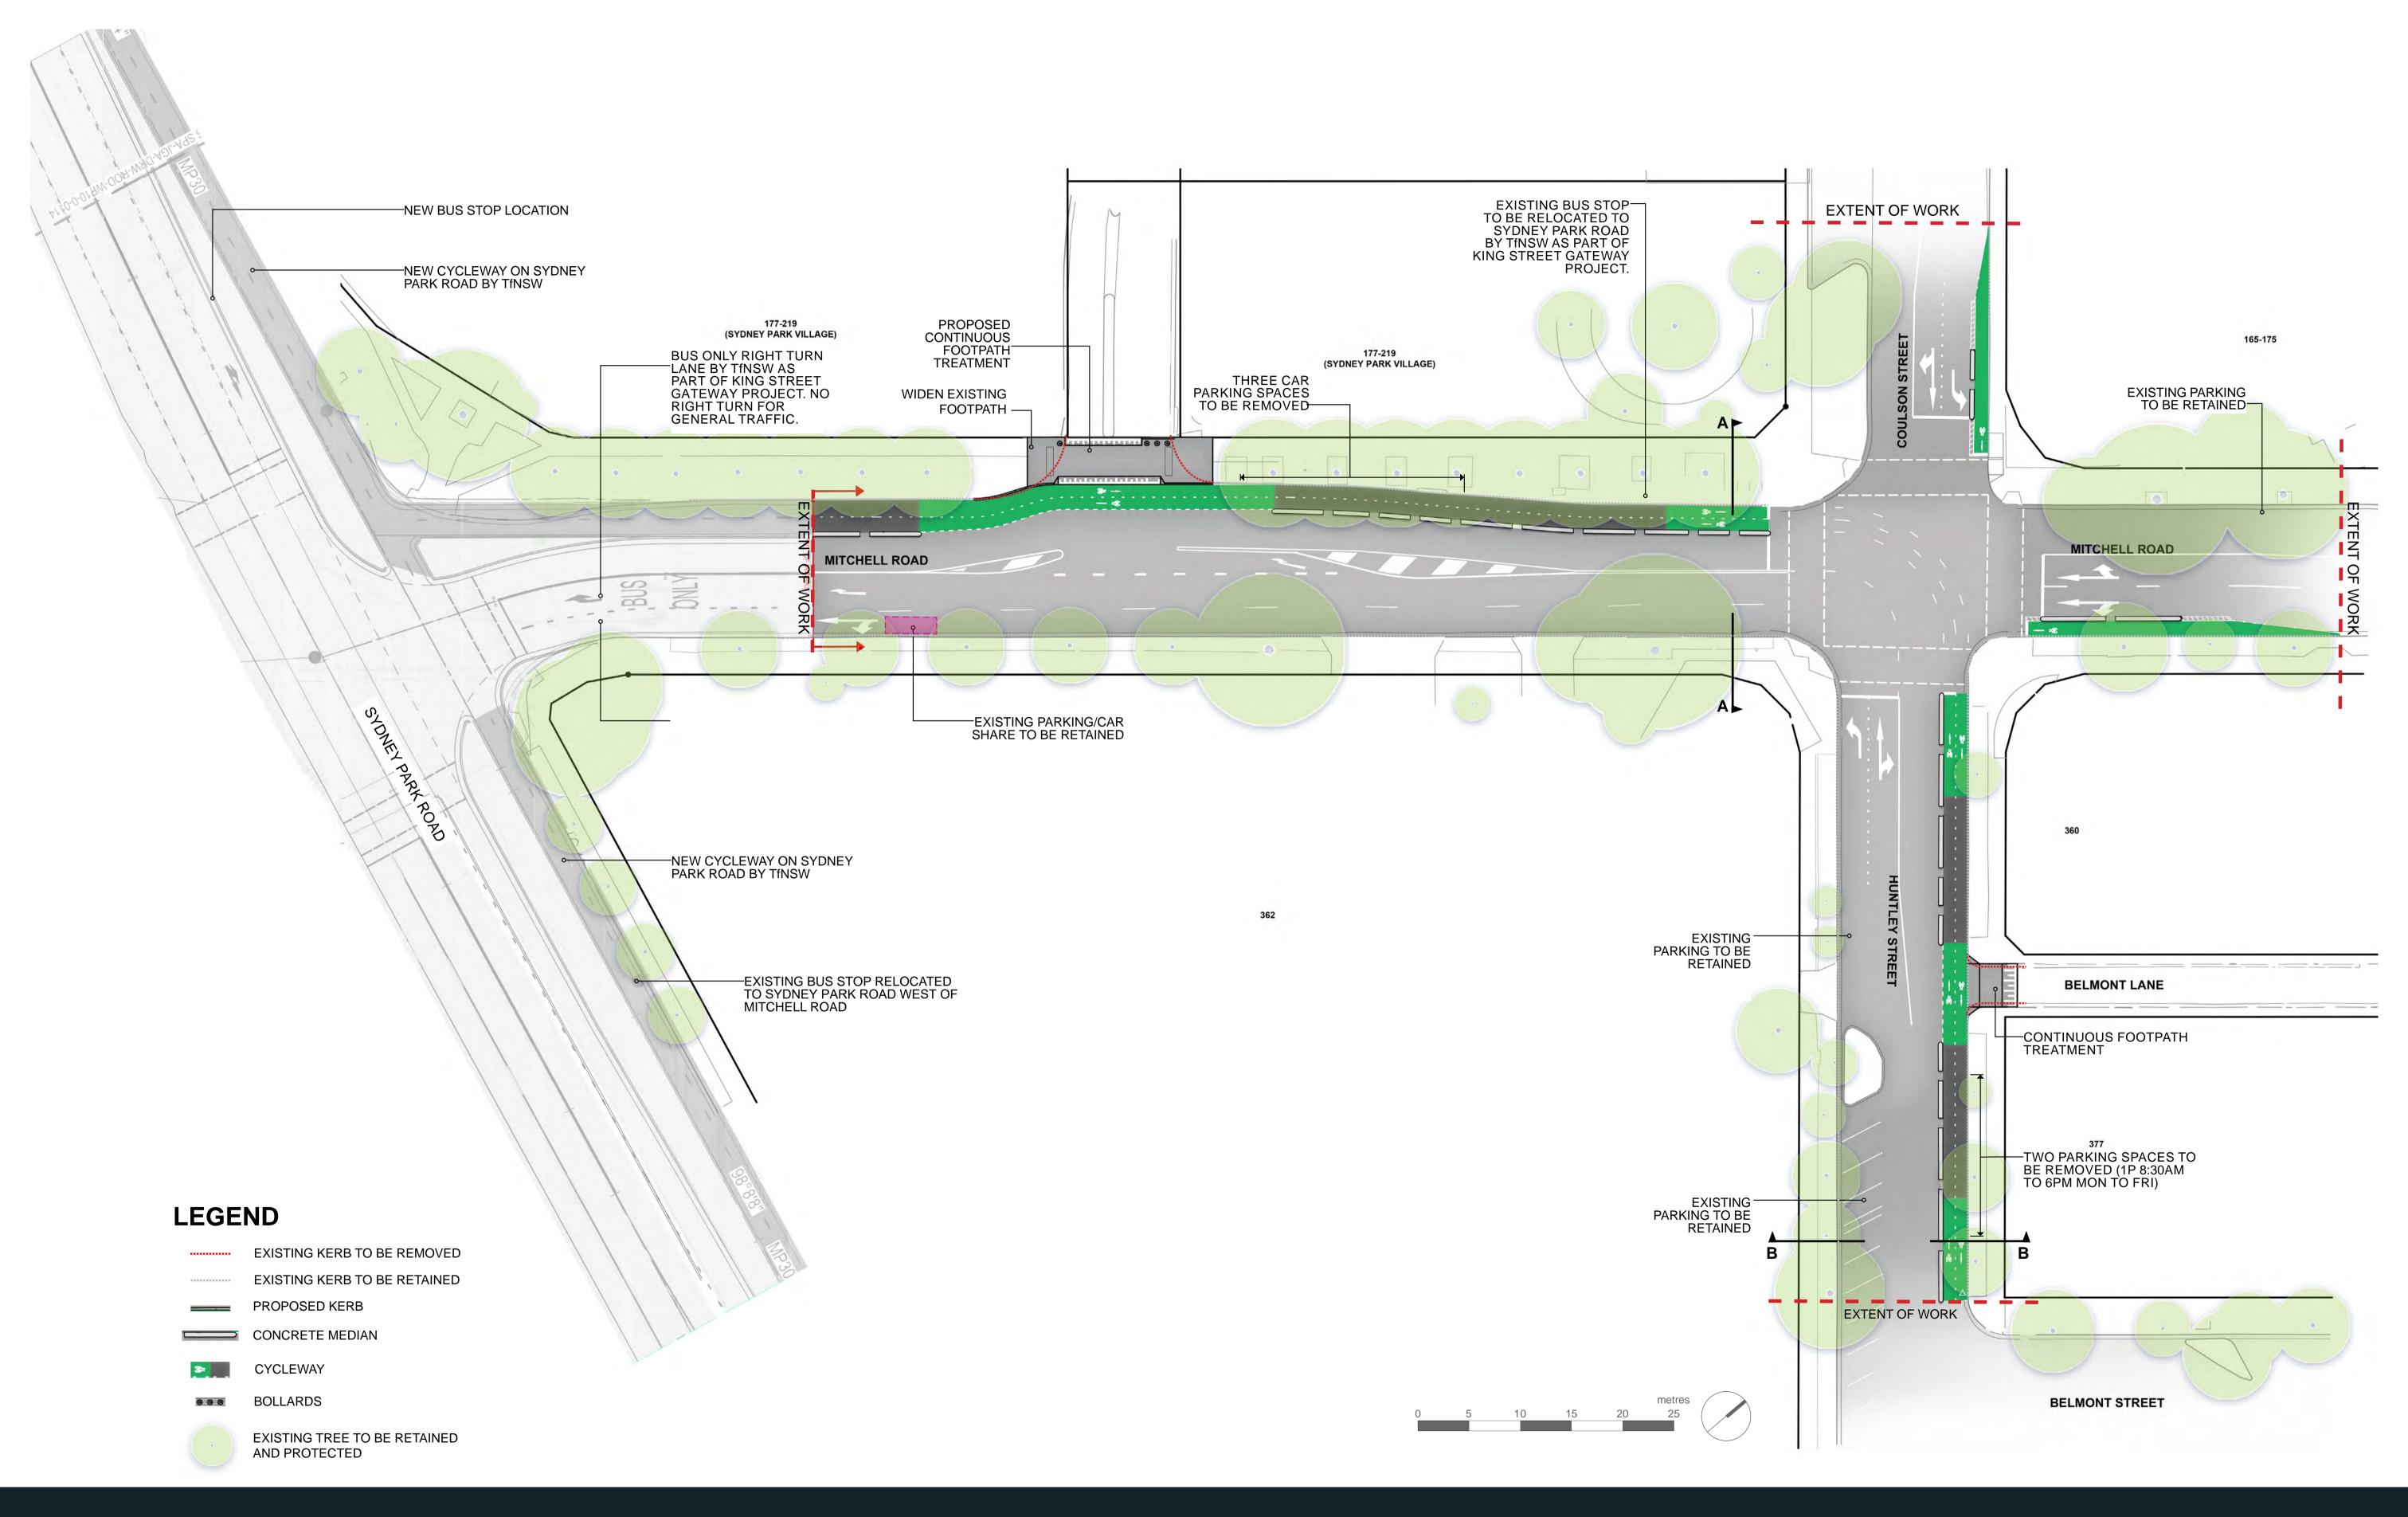

# Improving Mitchell Road and Huntley Street Mitchell Road and Huntley Street







# **Improving Mitchell Road and Huntley Street** Typical Street Cross Section - Mitchell Road



TYPICAL STREET CROSS SECTION A-A MITCHELL ROAD

Sydney2030/Green/Global/Connected

MITCHELL ROAD



# **Improving Mitchell Road and Huntley Street** Typical Street Cross Section - Huntley Street



TYPICAL STREET CROSS SECTION B-B HUNTLEY STREET

Sydney2030/Green/Global/Connected

#### HUNTLEY STREET



# Improving Mitchell Road and Huntley Street Existing View - Mitchell Road



EXISTING VIEW OF MITCHELL ROAD LOOKING SOUTH-WEST



# Improving Mitchell Road and Huntley Street Artist's Impression - Mitchell Road



ARTIST'S IMPRESSION 1: PROPOSED VIEW OF MITCHELL ROAD LOOKING SOUTH-WEST



# Improving Mitchell Road and Huntley Street Existing View - Huntley Street



EXISTING VIEW NORTH-WE