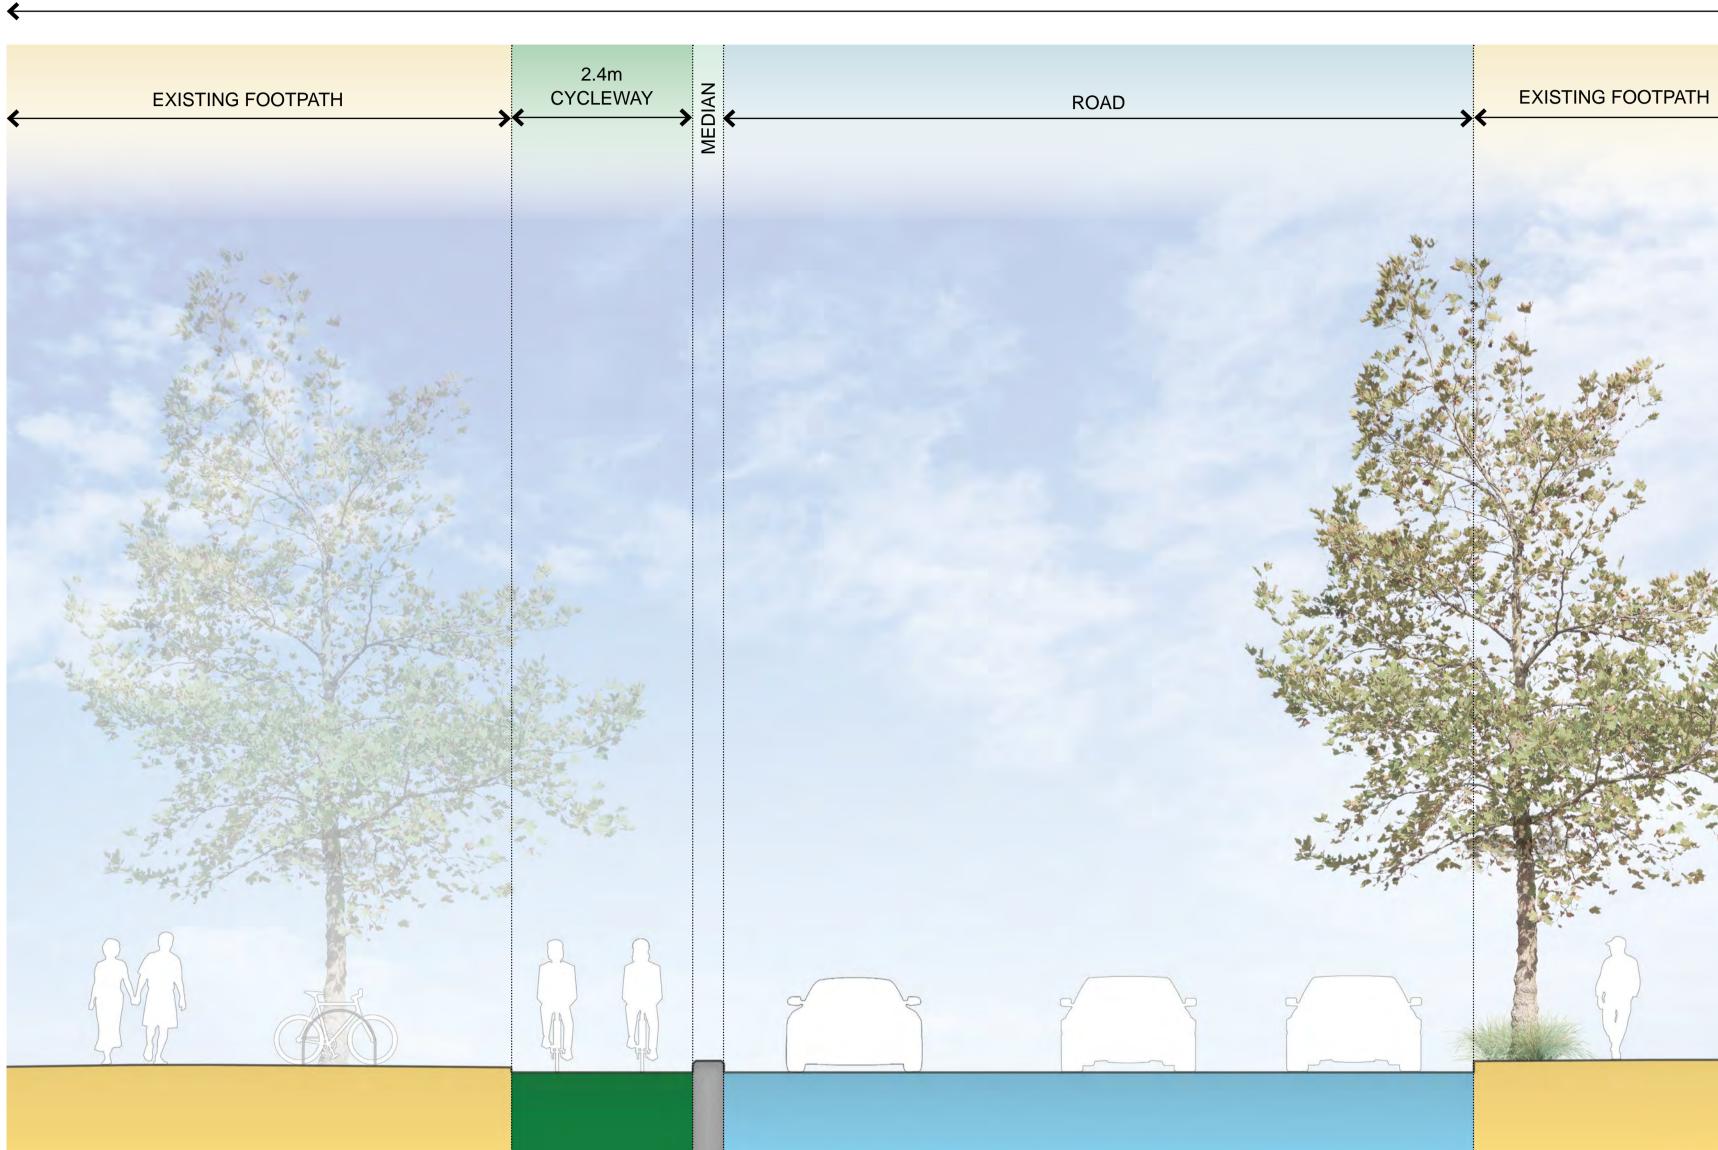

# **Improving Mitchell Road and Huntley Street** Typical Street Cross Section - Mitchell Road

TYPICAL STREET CROSS SECTION A-A MITCHELL ROAD

Sydney2030/Green/Global/Connected

MITCHELL ROAD