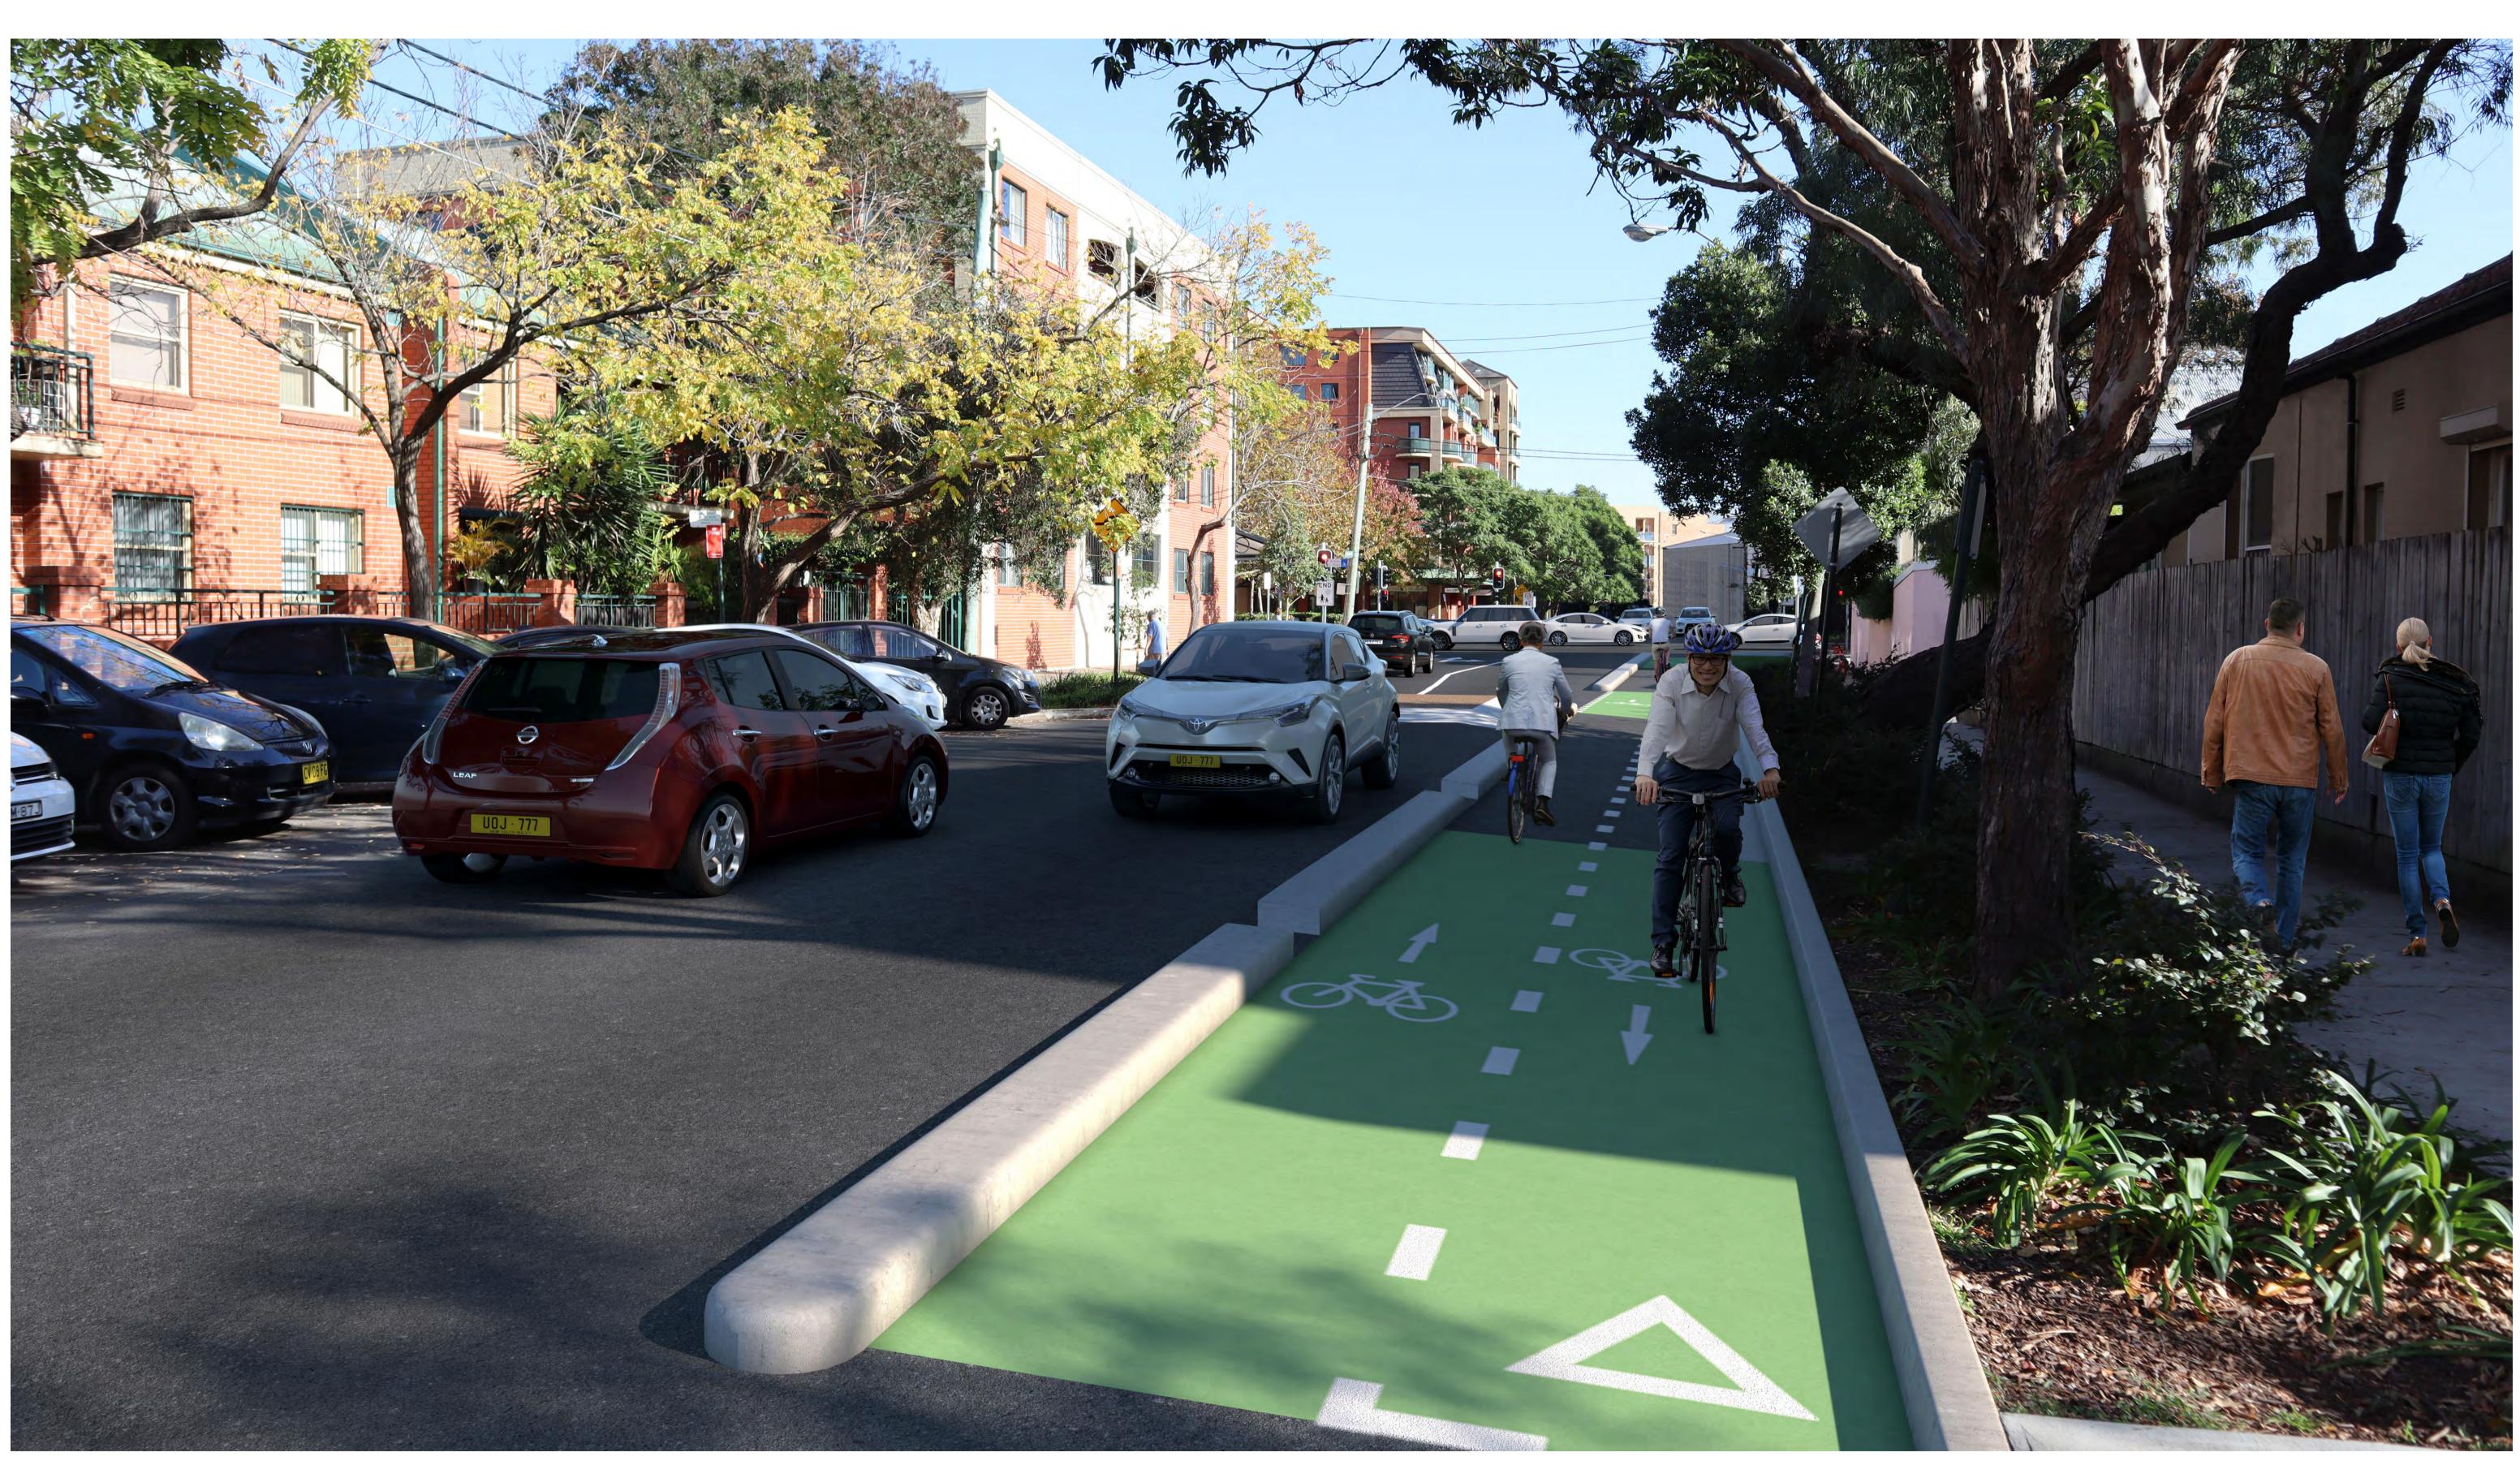

### Improving Mitchell Road and Huntley Street Artist's Impression - Huntley Street

ARTIST'S IMPRESSION 2: PROPOSED VIEW NORTH-WEST ALONG HUNTLEY STREET NEAR BELMONT STREET INTERSECTION