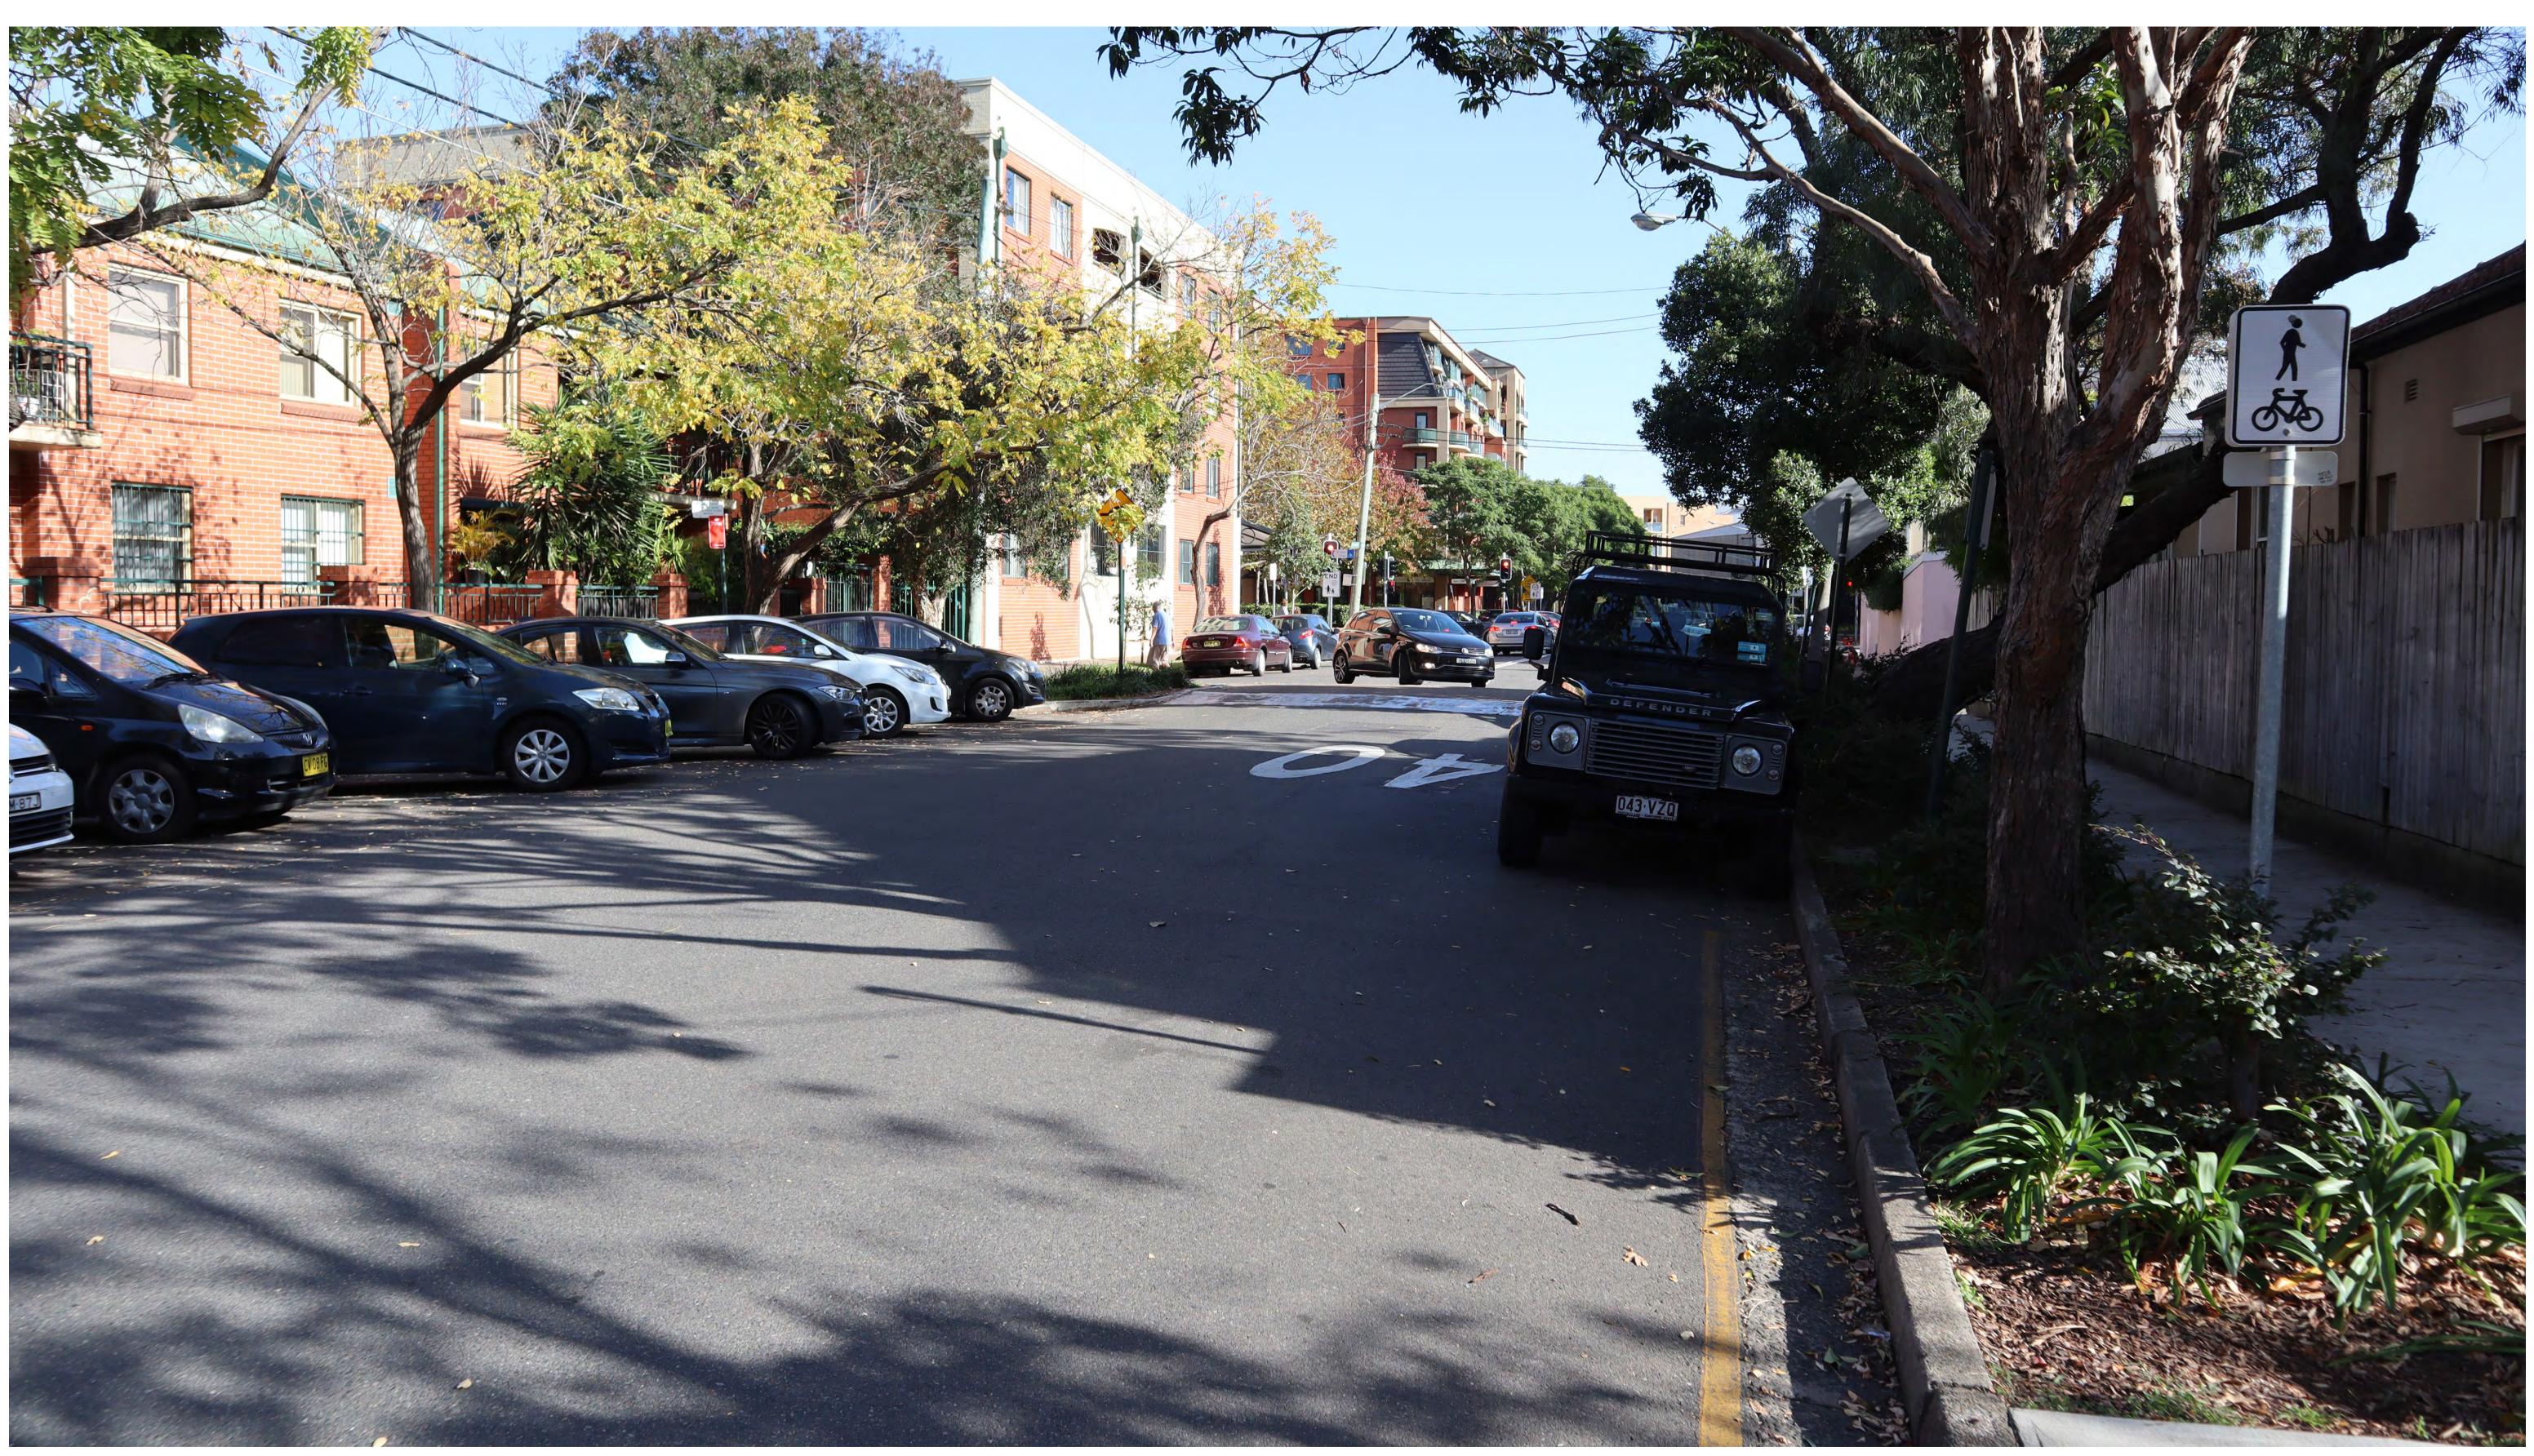

# Improving Mitchell Road and Huntley Street Existing View - Huntley Street

EXISTING VIEW NORTH-WEST ALONG HUNTLEY STREET NEAR BELMONT STREET INTERSECTION