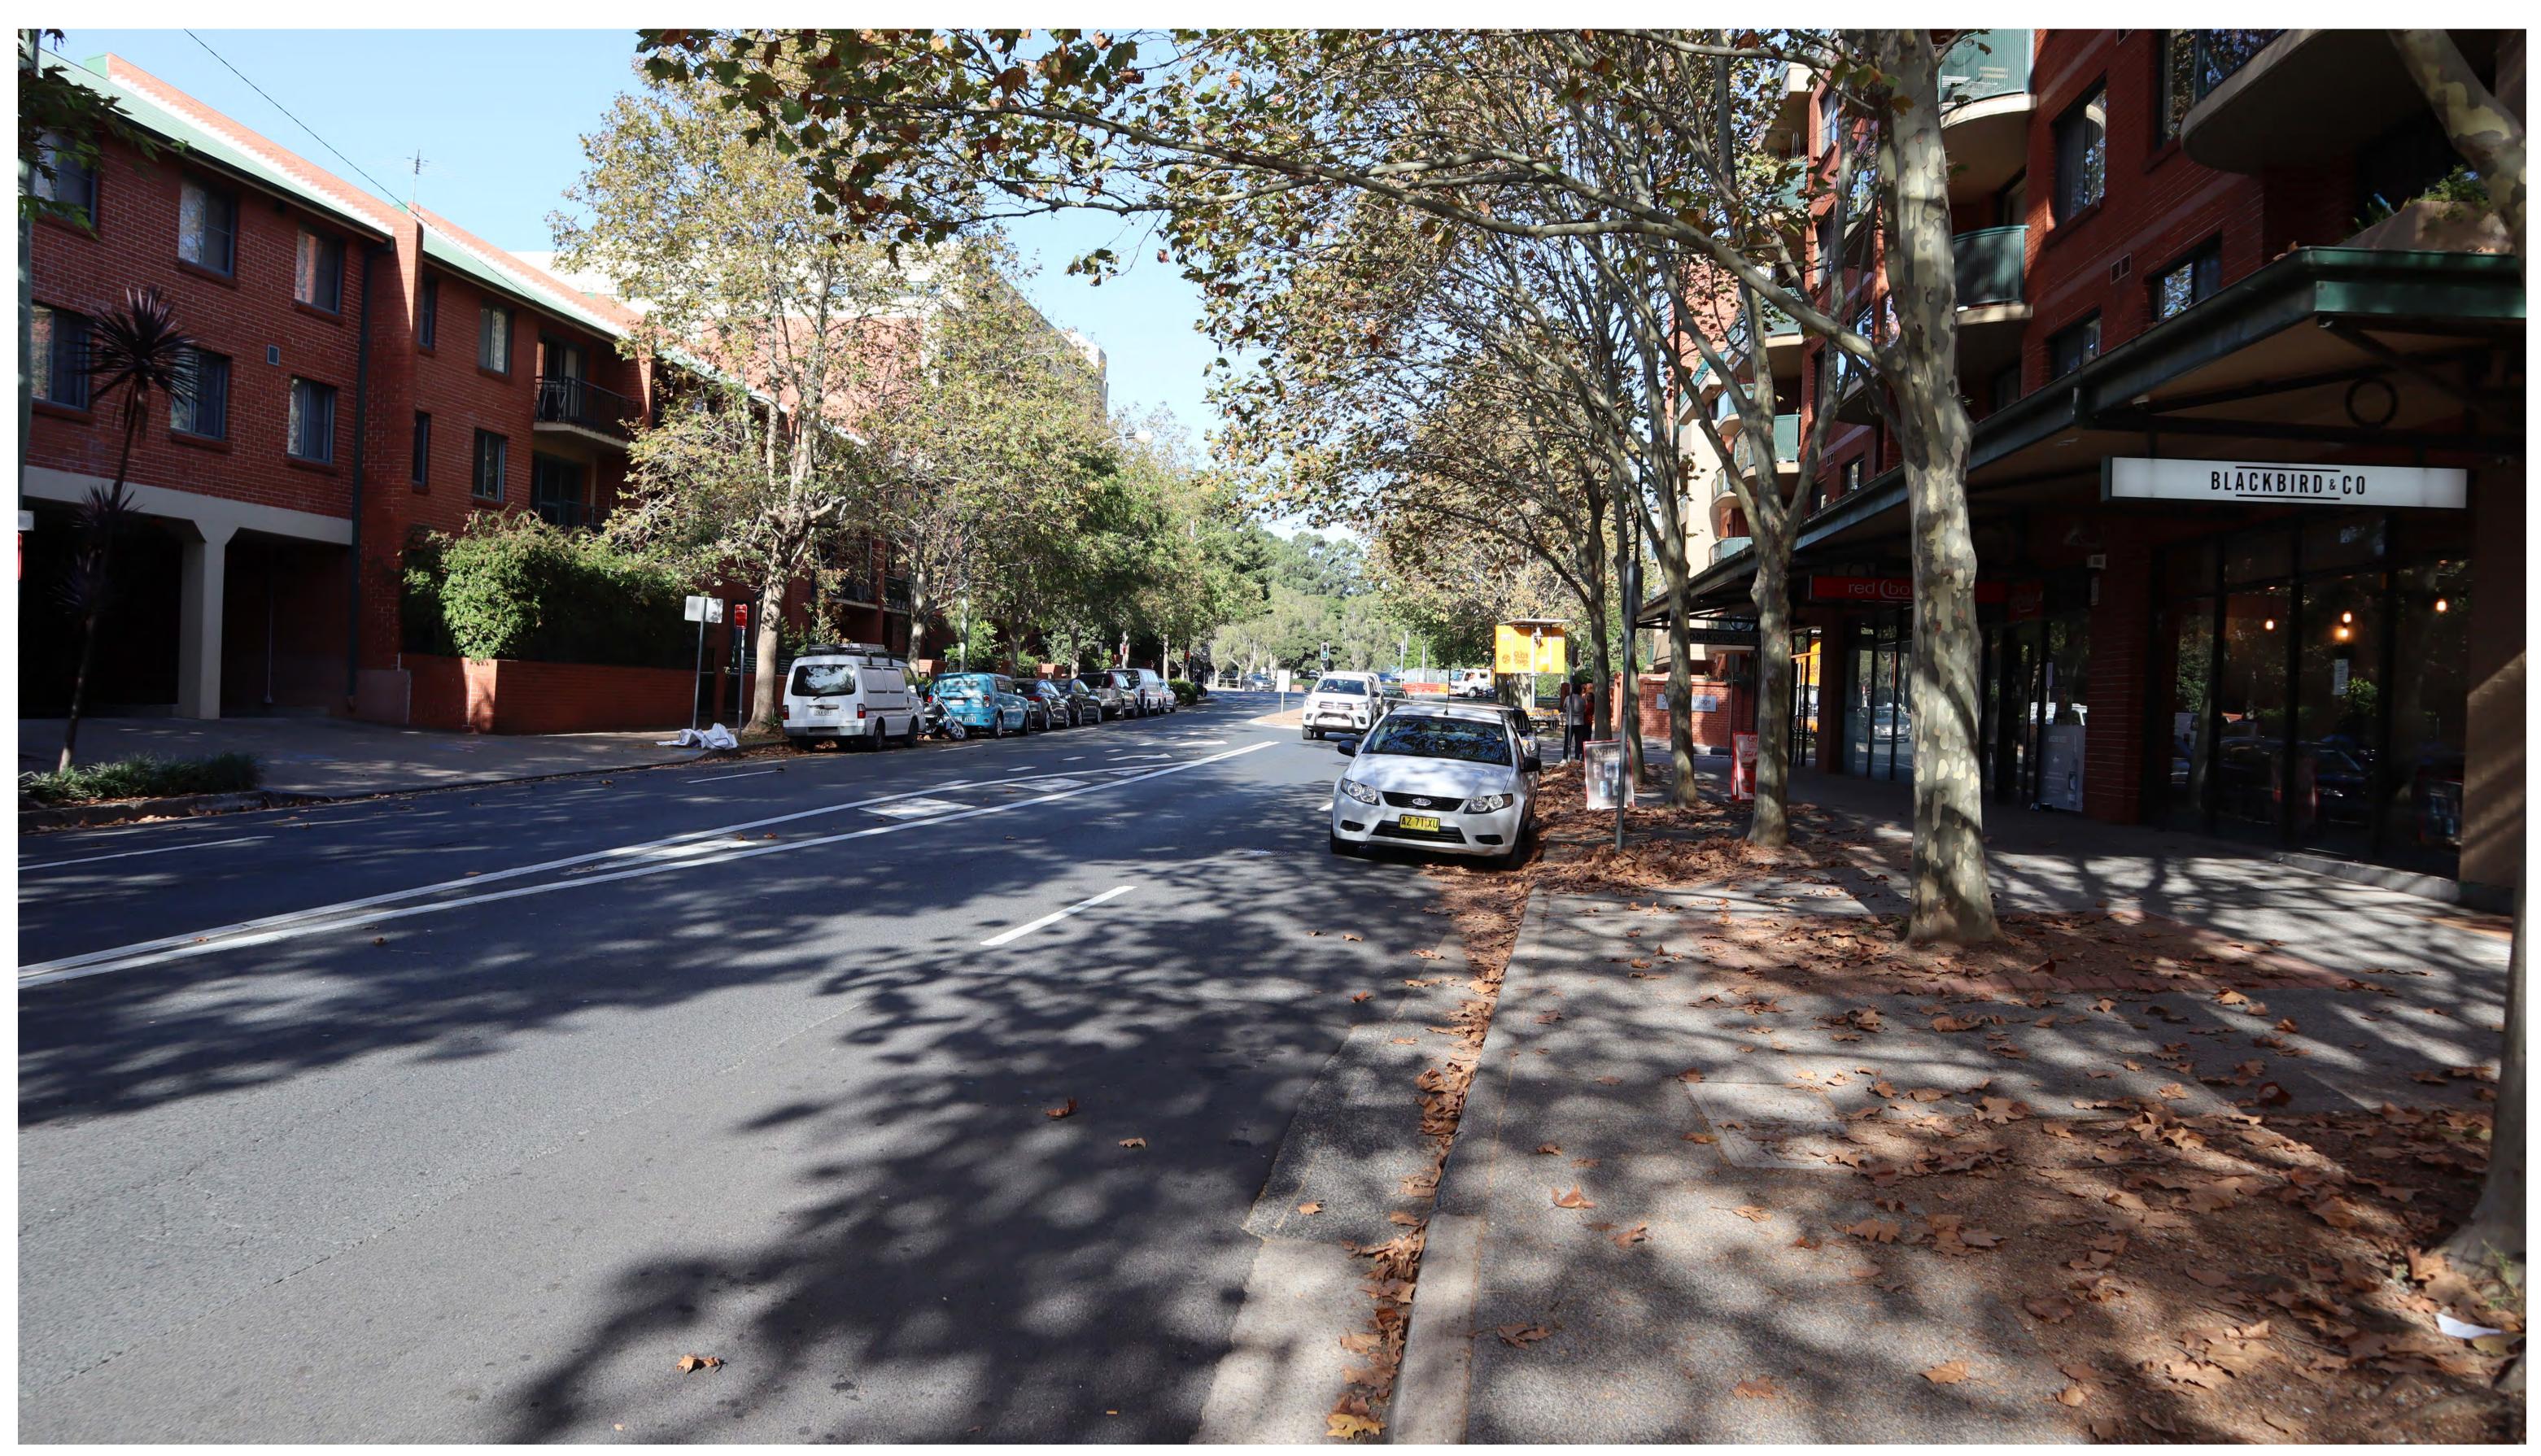

# Improving Mitchell Road and Huntley Street Existing View - Mitchell Road

EXISTING VIEW OF MITCHELL ROAD LOOKING SOUTH-WEST

# Improving Mitchell Road and Huntley Street Existing View - Huntley Street

EXISTING VIEW NORTH-WEST ALONG HUNTLEY STREET NEAR BELMONT STREET INTERSECTION