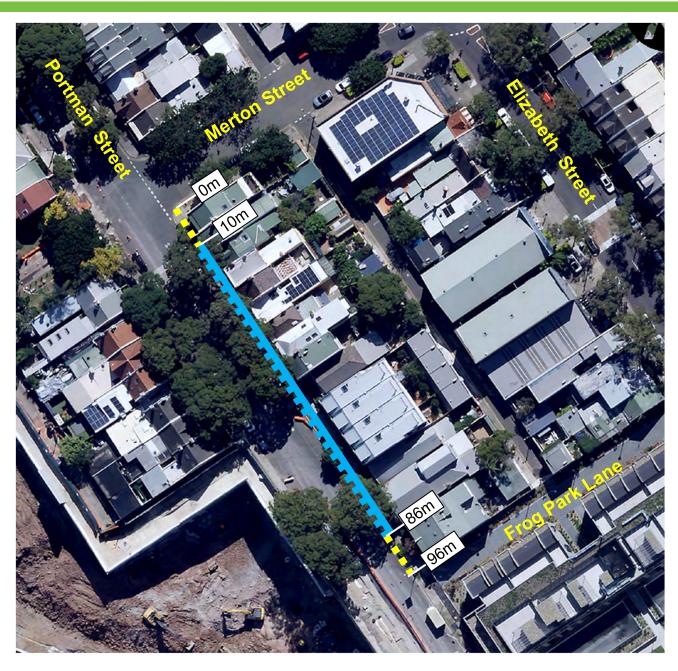

### Portman Street, Zetland

(between Merton Street and Frog Park Lane)

City of Sydney

#### **Existing**

"2P 8am-10pm Permit Holders Excepted Area 35"

#### Change

"2P 8am-10pm Permit Holders Excepted Area 35" and "60 degree angle parking - Rear to Kerb"