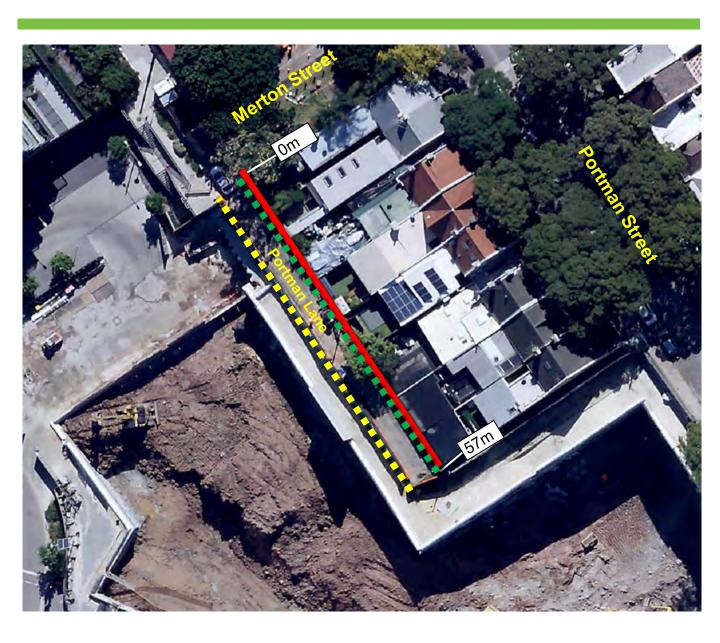

### Portman Lane, Zetland

(south of Merton Street)

City of Sydney

Change
"No Parking"