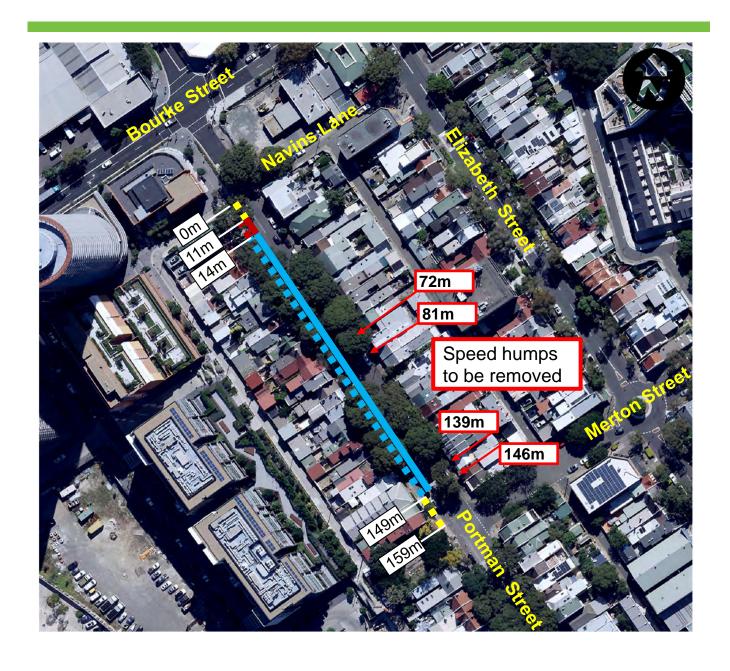

### Portman Street, Zetland

(between Navins Lane and Merton Street)

City of Sydney

#### **Existing**

- "2P 8am-10pm Permit Holders Excepted Area 35"
- ■ "No Parking Car Share Vehicles Excepted"
- "No Stopping"

#### Change

- "2P 8am-10pm Permit Holders Excepted Area 35" and "60 degree angle parking - Rear to Kerb"
- "No Parking Car Share Vehicles Excepted" and "60 degree angle parking - Rear to Kerb"