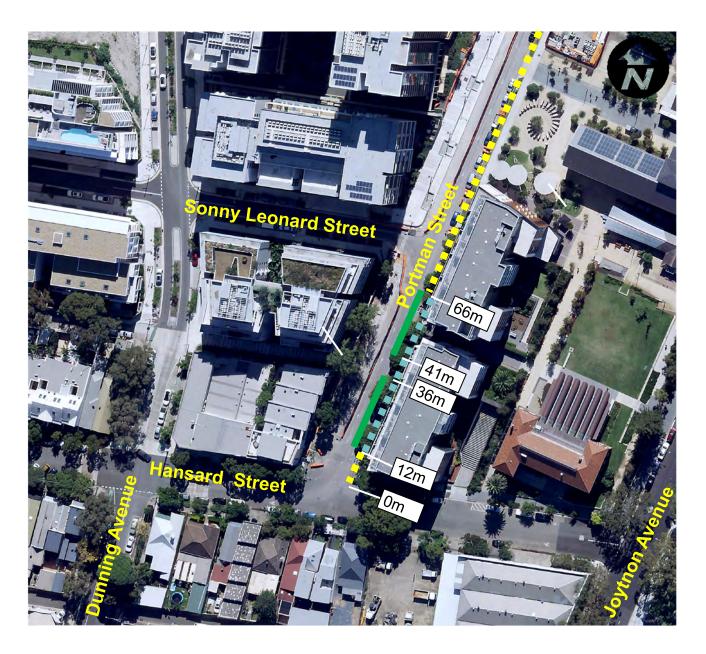

### Portman Street, Zetland

(between Sonny Leonard and Hansard streets)

City of Sydney

**Existing** 

"2P Ticket 8am-10pm"

Change

Unrestricted

"No Stopping"

### Hansard Street, Zetland

(between Joynton and Dunning avenues)

#### **Existing**

Unrestricted

"No Stopping"

"No Parking Car Share Vehicles Excepted"

#### Change

Unrestricted

"2P 8am-10pm Permit Holders Excepted Area 35"

"2P 8am-6pm Monday-Friday"

"Mobility Parking"

"Loading Zone 7am-6pm Monday – Friday"

"No Parking Car Share Vehicles Excepted" and "60 degree angle parking - Rear to Kerb"