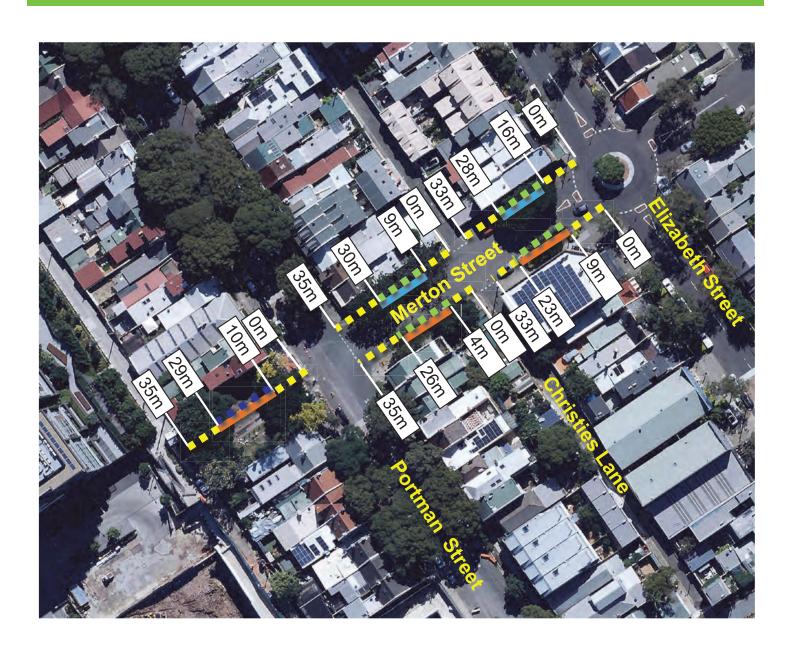

### Merton Street, Zetland

(between Elizabeth Street and Portman Lane)

City of Sydney

#### **Existing**

"2P 8am-6pm Monday-Friday"

Unrestricted

"No Stopping"

#### Change

"2P 8am-10pm Permit Holders Excepted Area 35" and "60 degree angle parking - Rear to Kerb"

"2P 8am-10pm Permit Holders Excepted Area 35"