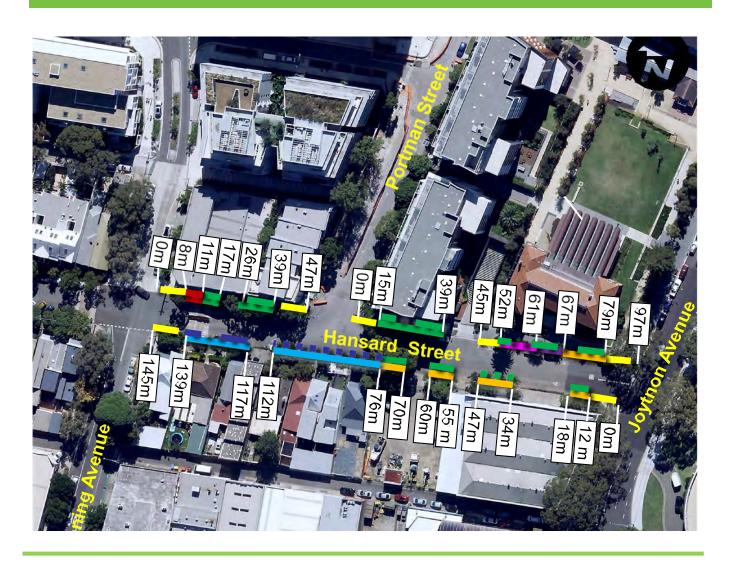

### Hansard Street, Zetland

(between Joynton and Dunning avenues)

#### **Existing**

Unrestricted

"No Stopping"

"No Parking Car Share Vehicles Excepted"

#### Change

Unrestricted

"2P 8am-10pm Permit Holders Excepted Area 35"

"2P 8am-6pm Monday-Friday"

"Mobility Parking"

"Loading Zone 7am-6pm Monday – Friday"

"No Parking Car Share Vehicles Excepted" and "60 degree angle parking - Rear to Kerb"