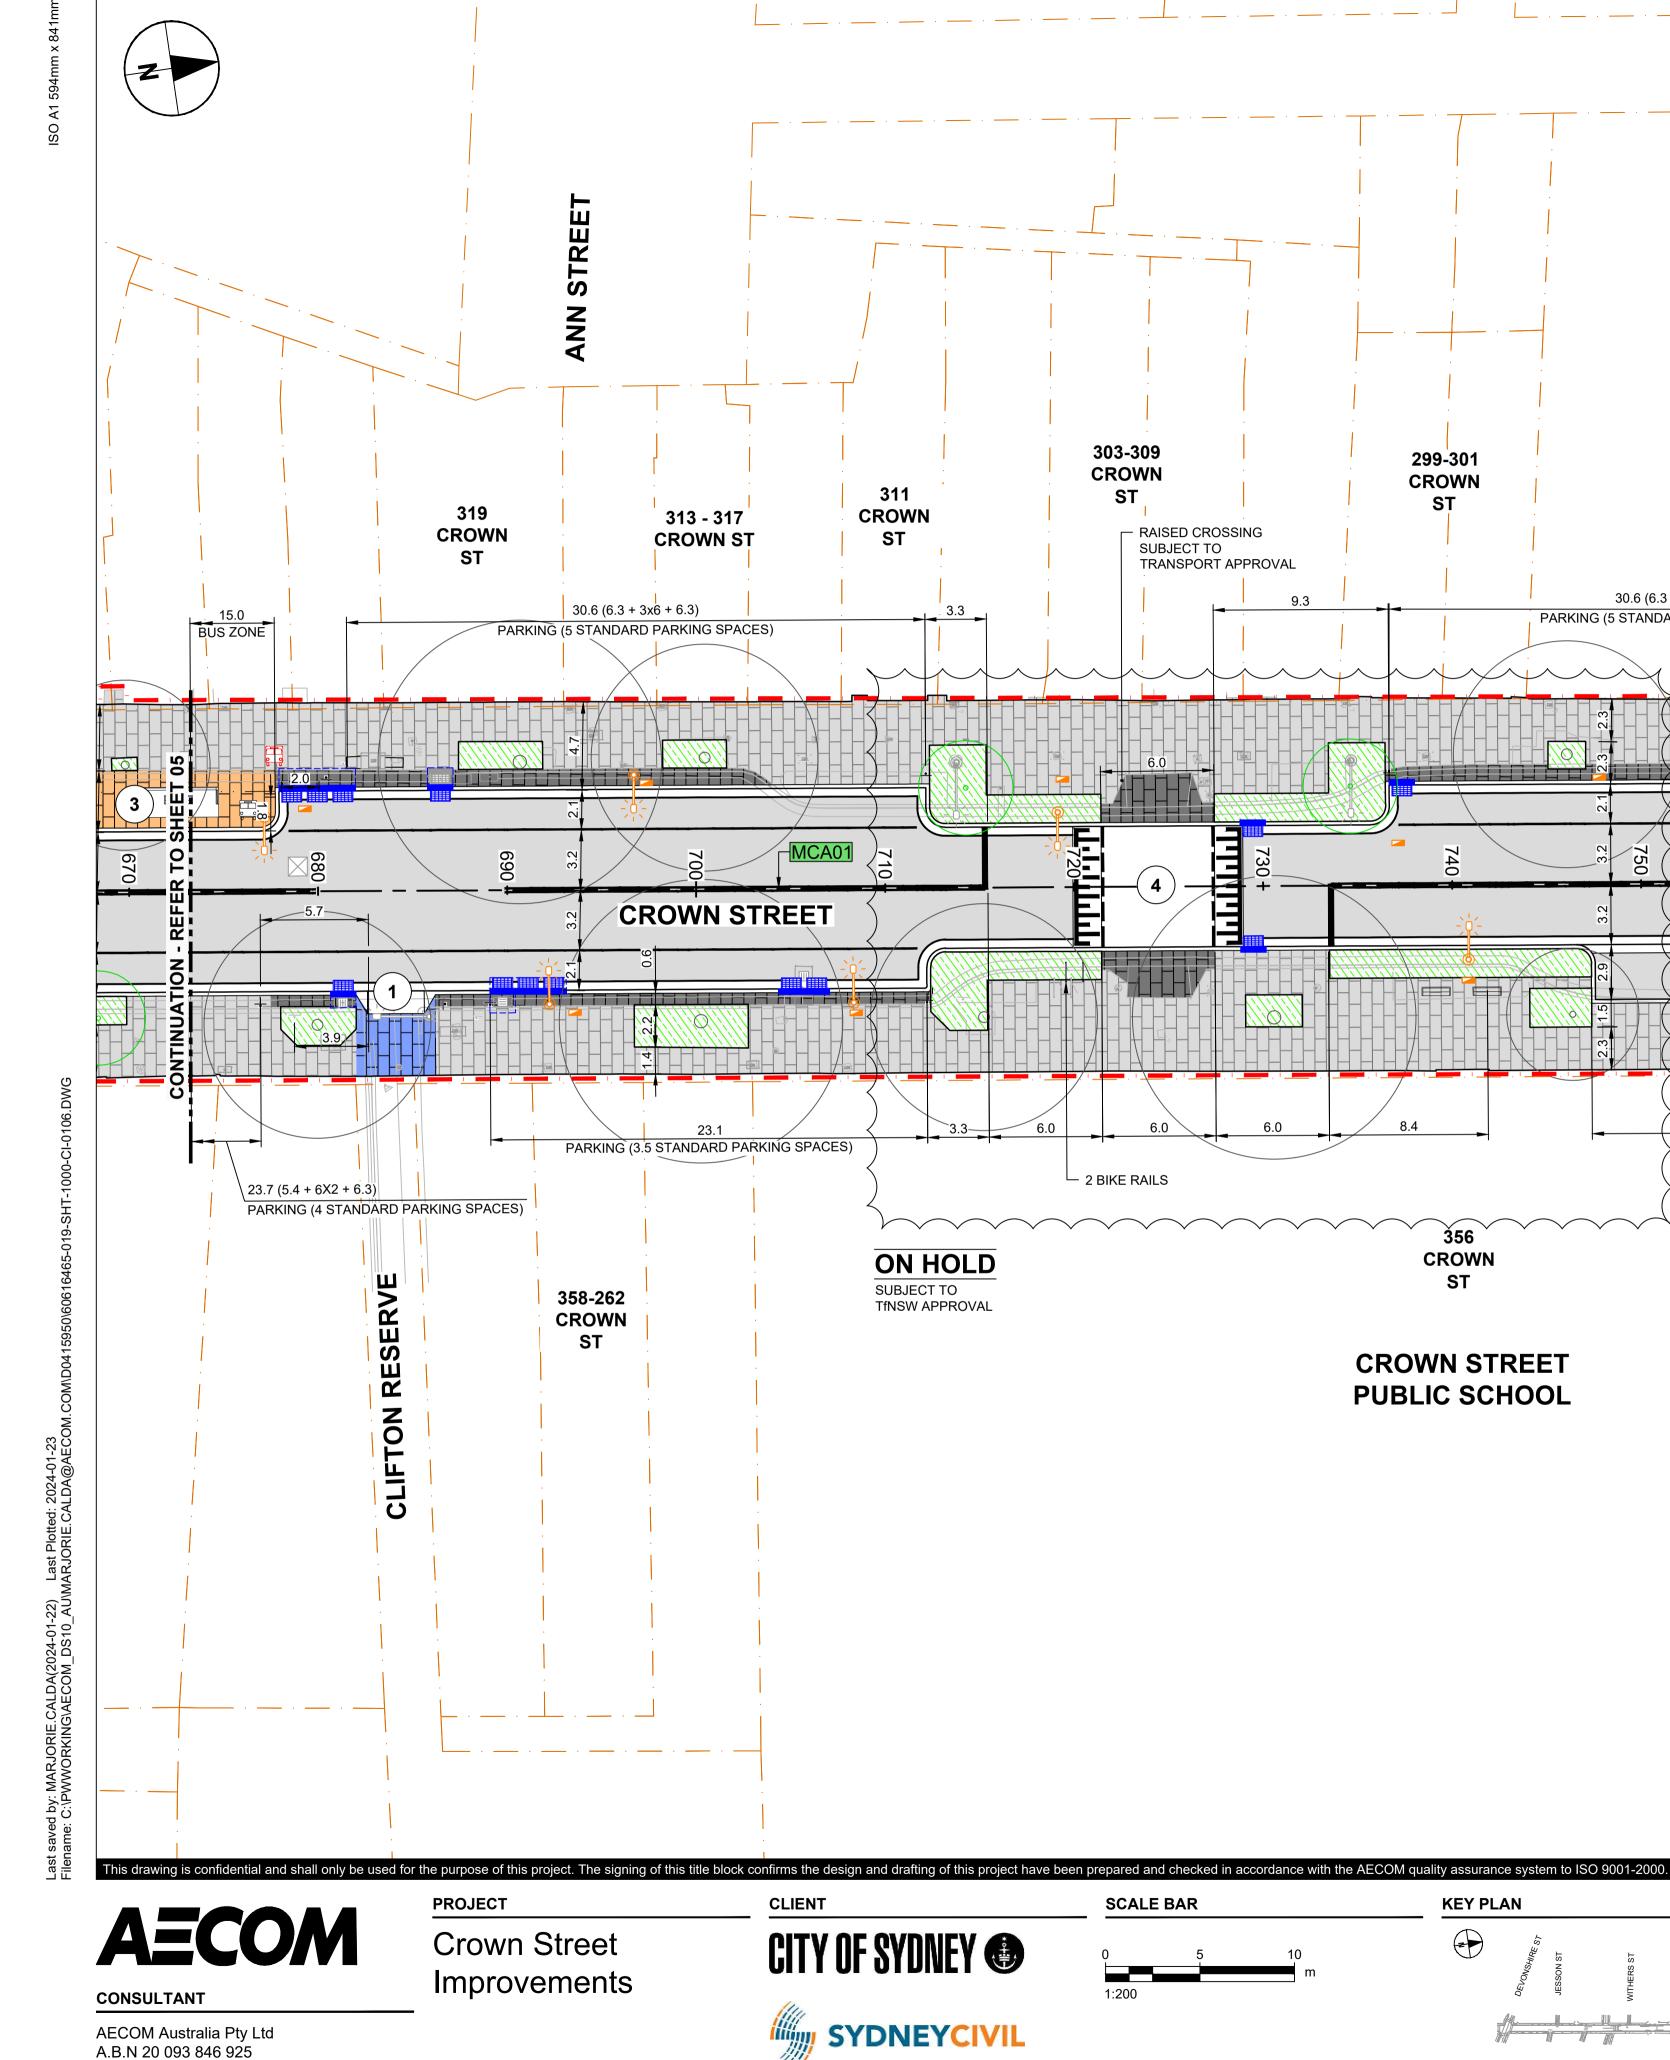

# SHEET NUMBER

303-309

CROWN

ST

**4**720

E

2 BIKE RAILS

1:200

AECOM Australia Pty Ltd A.B.N 20 093 846 925 www.aecom.com

| N    |     |            |                         |
|------|-----|------------|-------------------------|
| OVED | 08  | 22.01.2024 | ISSUED FOR CONSTRUCTION |
|      | 07  | 08.12.2023 | ISSUED FOR APPROVAL     |
|      | 06  | 30.10.2023 | WORK IN PROGRESS        |
| 2020 | 05  | 26.10.2023 | CONCEPT DESIGN          |
|      | 04  | 29.06.2023 | CONCEPT DESIGN          |
|      | I/R | DATE       | DESCRIPTION             |
|      |     |            |                         |