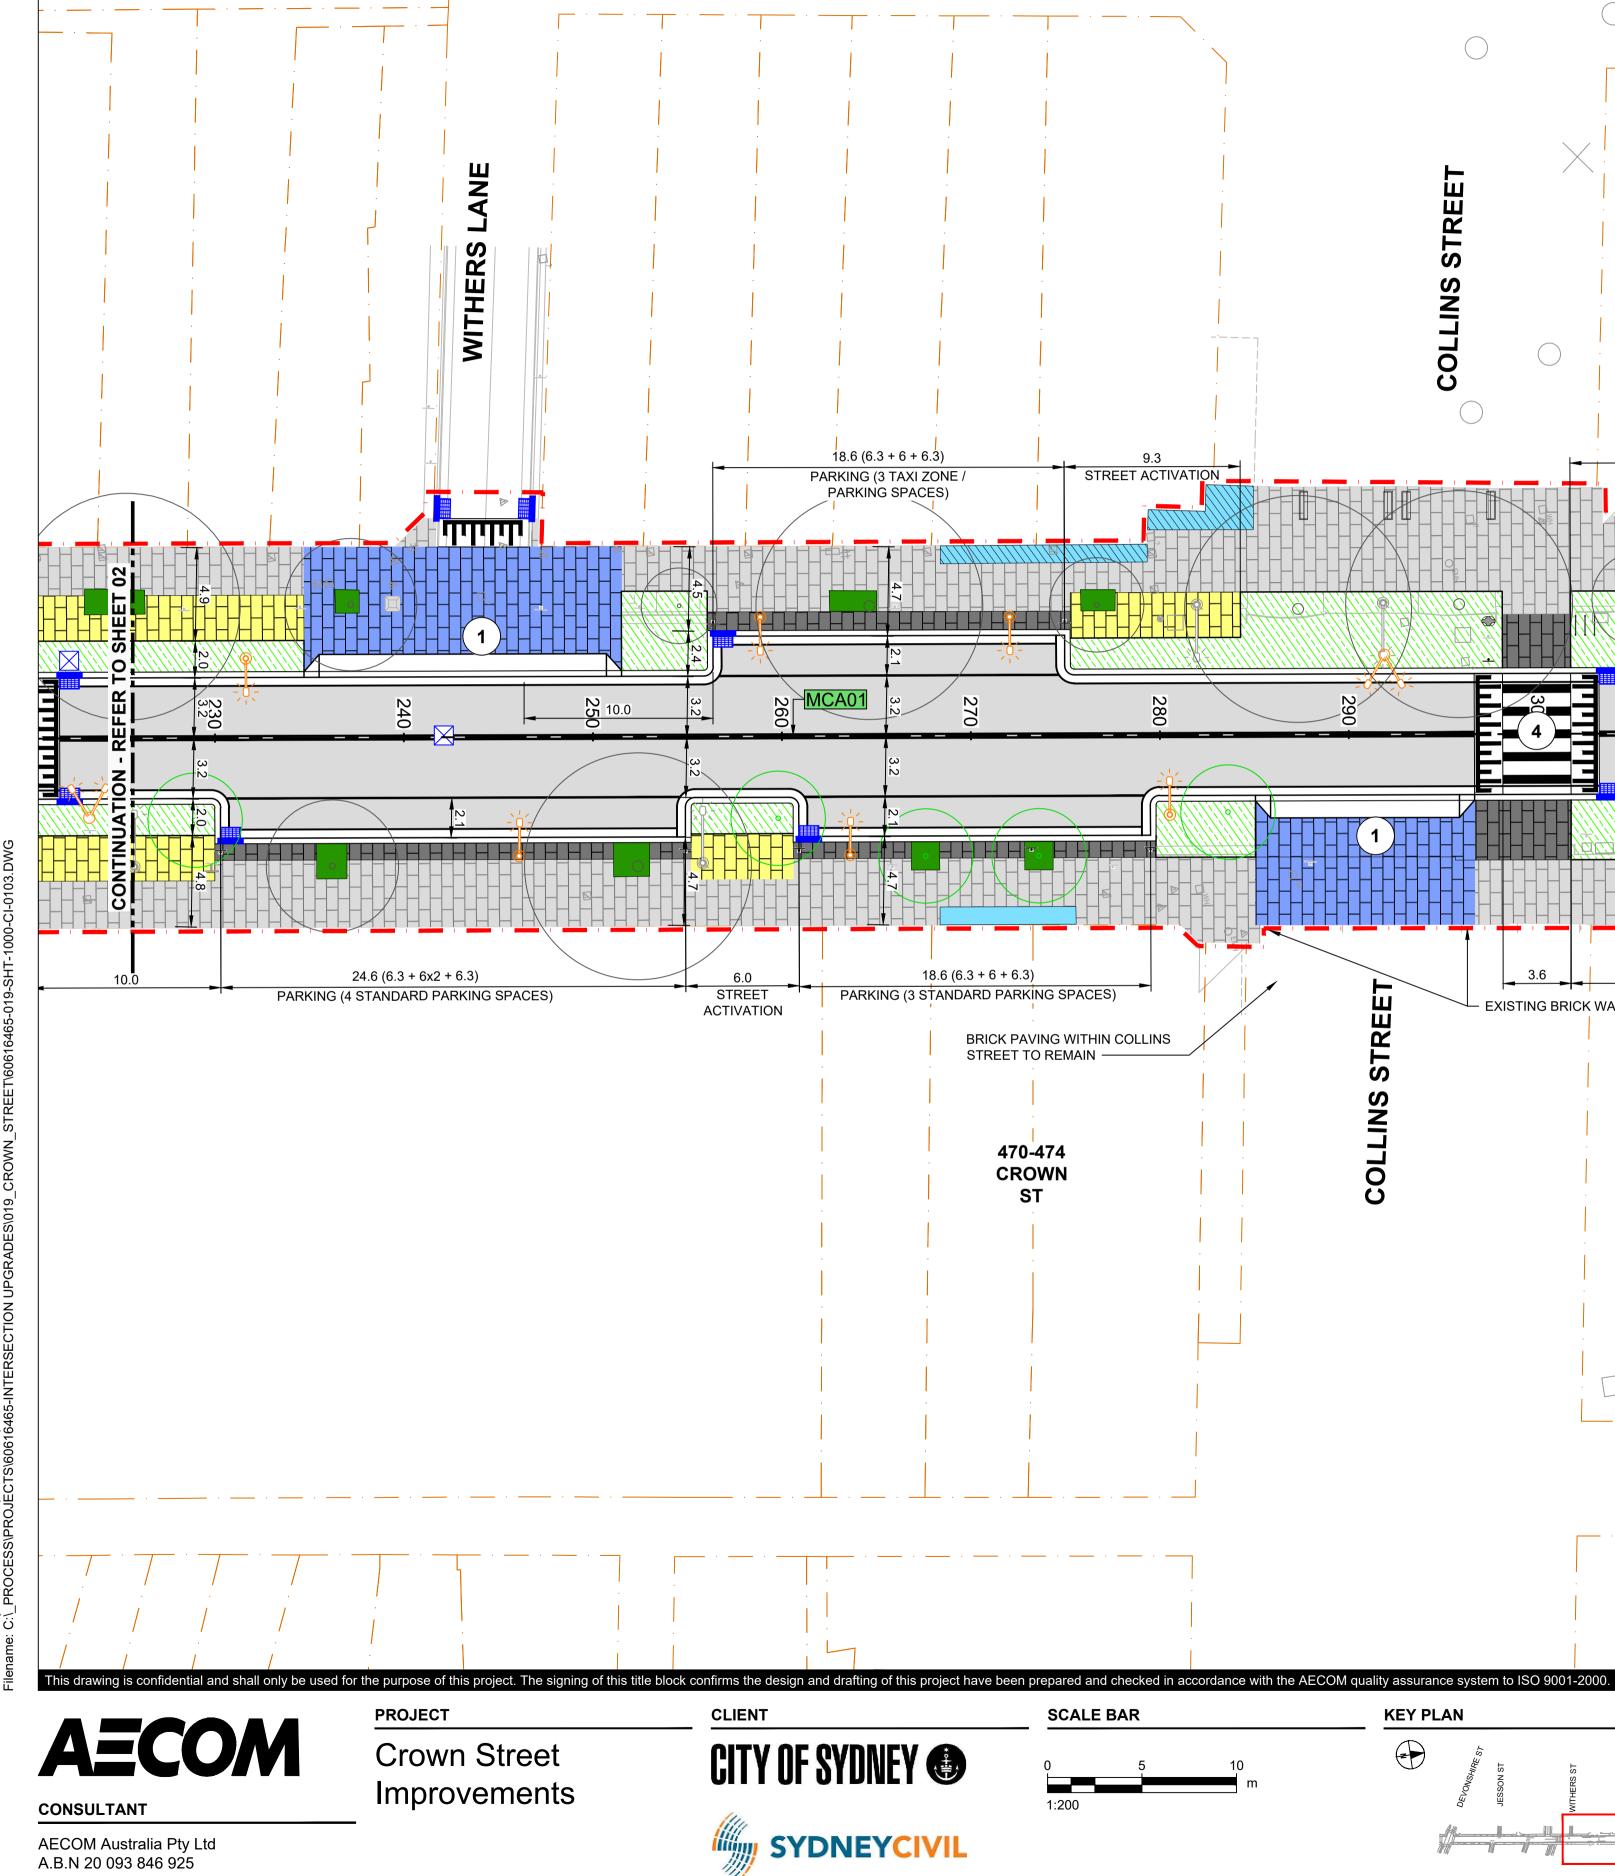

| IT OF WORKS<br>NG INFRASTRUCTURE TO BE REMOVED<br>NUOUS FOOTPATH TREATMENT<br>UILD OUT<br>NUOUS FOOTPATH TREATMENT ONLY |      | FOOTPATH WIDENING FOR STREET<br>ACTIVATION<br>FOOTPATH UPGRADE WITH CONCRETE UNIT<br>PAVERS<br>FOOTPATH REINSTATEMENT WITH<br>GRANITE PAVERS |
|-------------------------------------------------------------------------------------------------------------------------|------|----------------------------------------------------------------------------------------------------------------------------------------------|
| IE BUS STOP                                                                                                             |      | FOOTPATH BUILD OUT                                                                                                                           |
| SIDE BUS STOP                                                                                                           |      | CONTINUOUS FOOTPATH TREATMENT                                                                                                                |
| D PEDESTRIAN CROSSING                                                                                                   |      | ROAD PAVEMENT (MILL AND RE-SHEET)                                                                                                            |
| LISED RAISED PEDESTRIAN CROSSING<br>NG RAISED THRESHOLD                                                                 | 3 3A | BUS STOP                                                                                                                                     |
| RENEWED<br>DSED BUS STOP FLAG                                                                                           |      | EXISTING BRICK PAVING TO BE RETAINED                                                                                                         |
| NG BUS STOP FLAG TO BE MAINTAINED                                                                                       |      | EXISTING DINING ZONE TO BE RETAINED                                                                                                          |
| NG BUS STOP FLAG TO BE REMOVED                                                                                          |      | EXISTING DINING ZONE TO BE RELOCATED                                                                                                         |
| DSED TREE                                                                                                               |      | PROPOSED GARDEN BED                                                                                                                          |
| NG TREES TO REMAIN                                                                                                      |      | PROPOSED STREETLIGHT POLE                                                                                                                    |
|                                                                                                                         | -)=0 | PROPOSED TCS POST                                                                                                                            |
| LAN REFERENCE                                                                                                           |      | EXISTING STREETLIGHT POLE                                                                                                                    |
|                                                                                                                         |      |                                                                                                                                              |