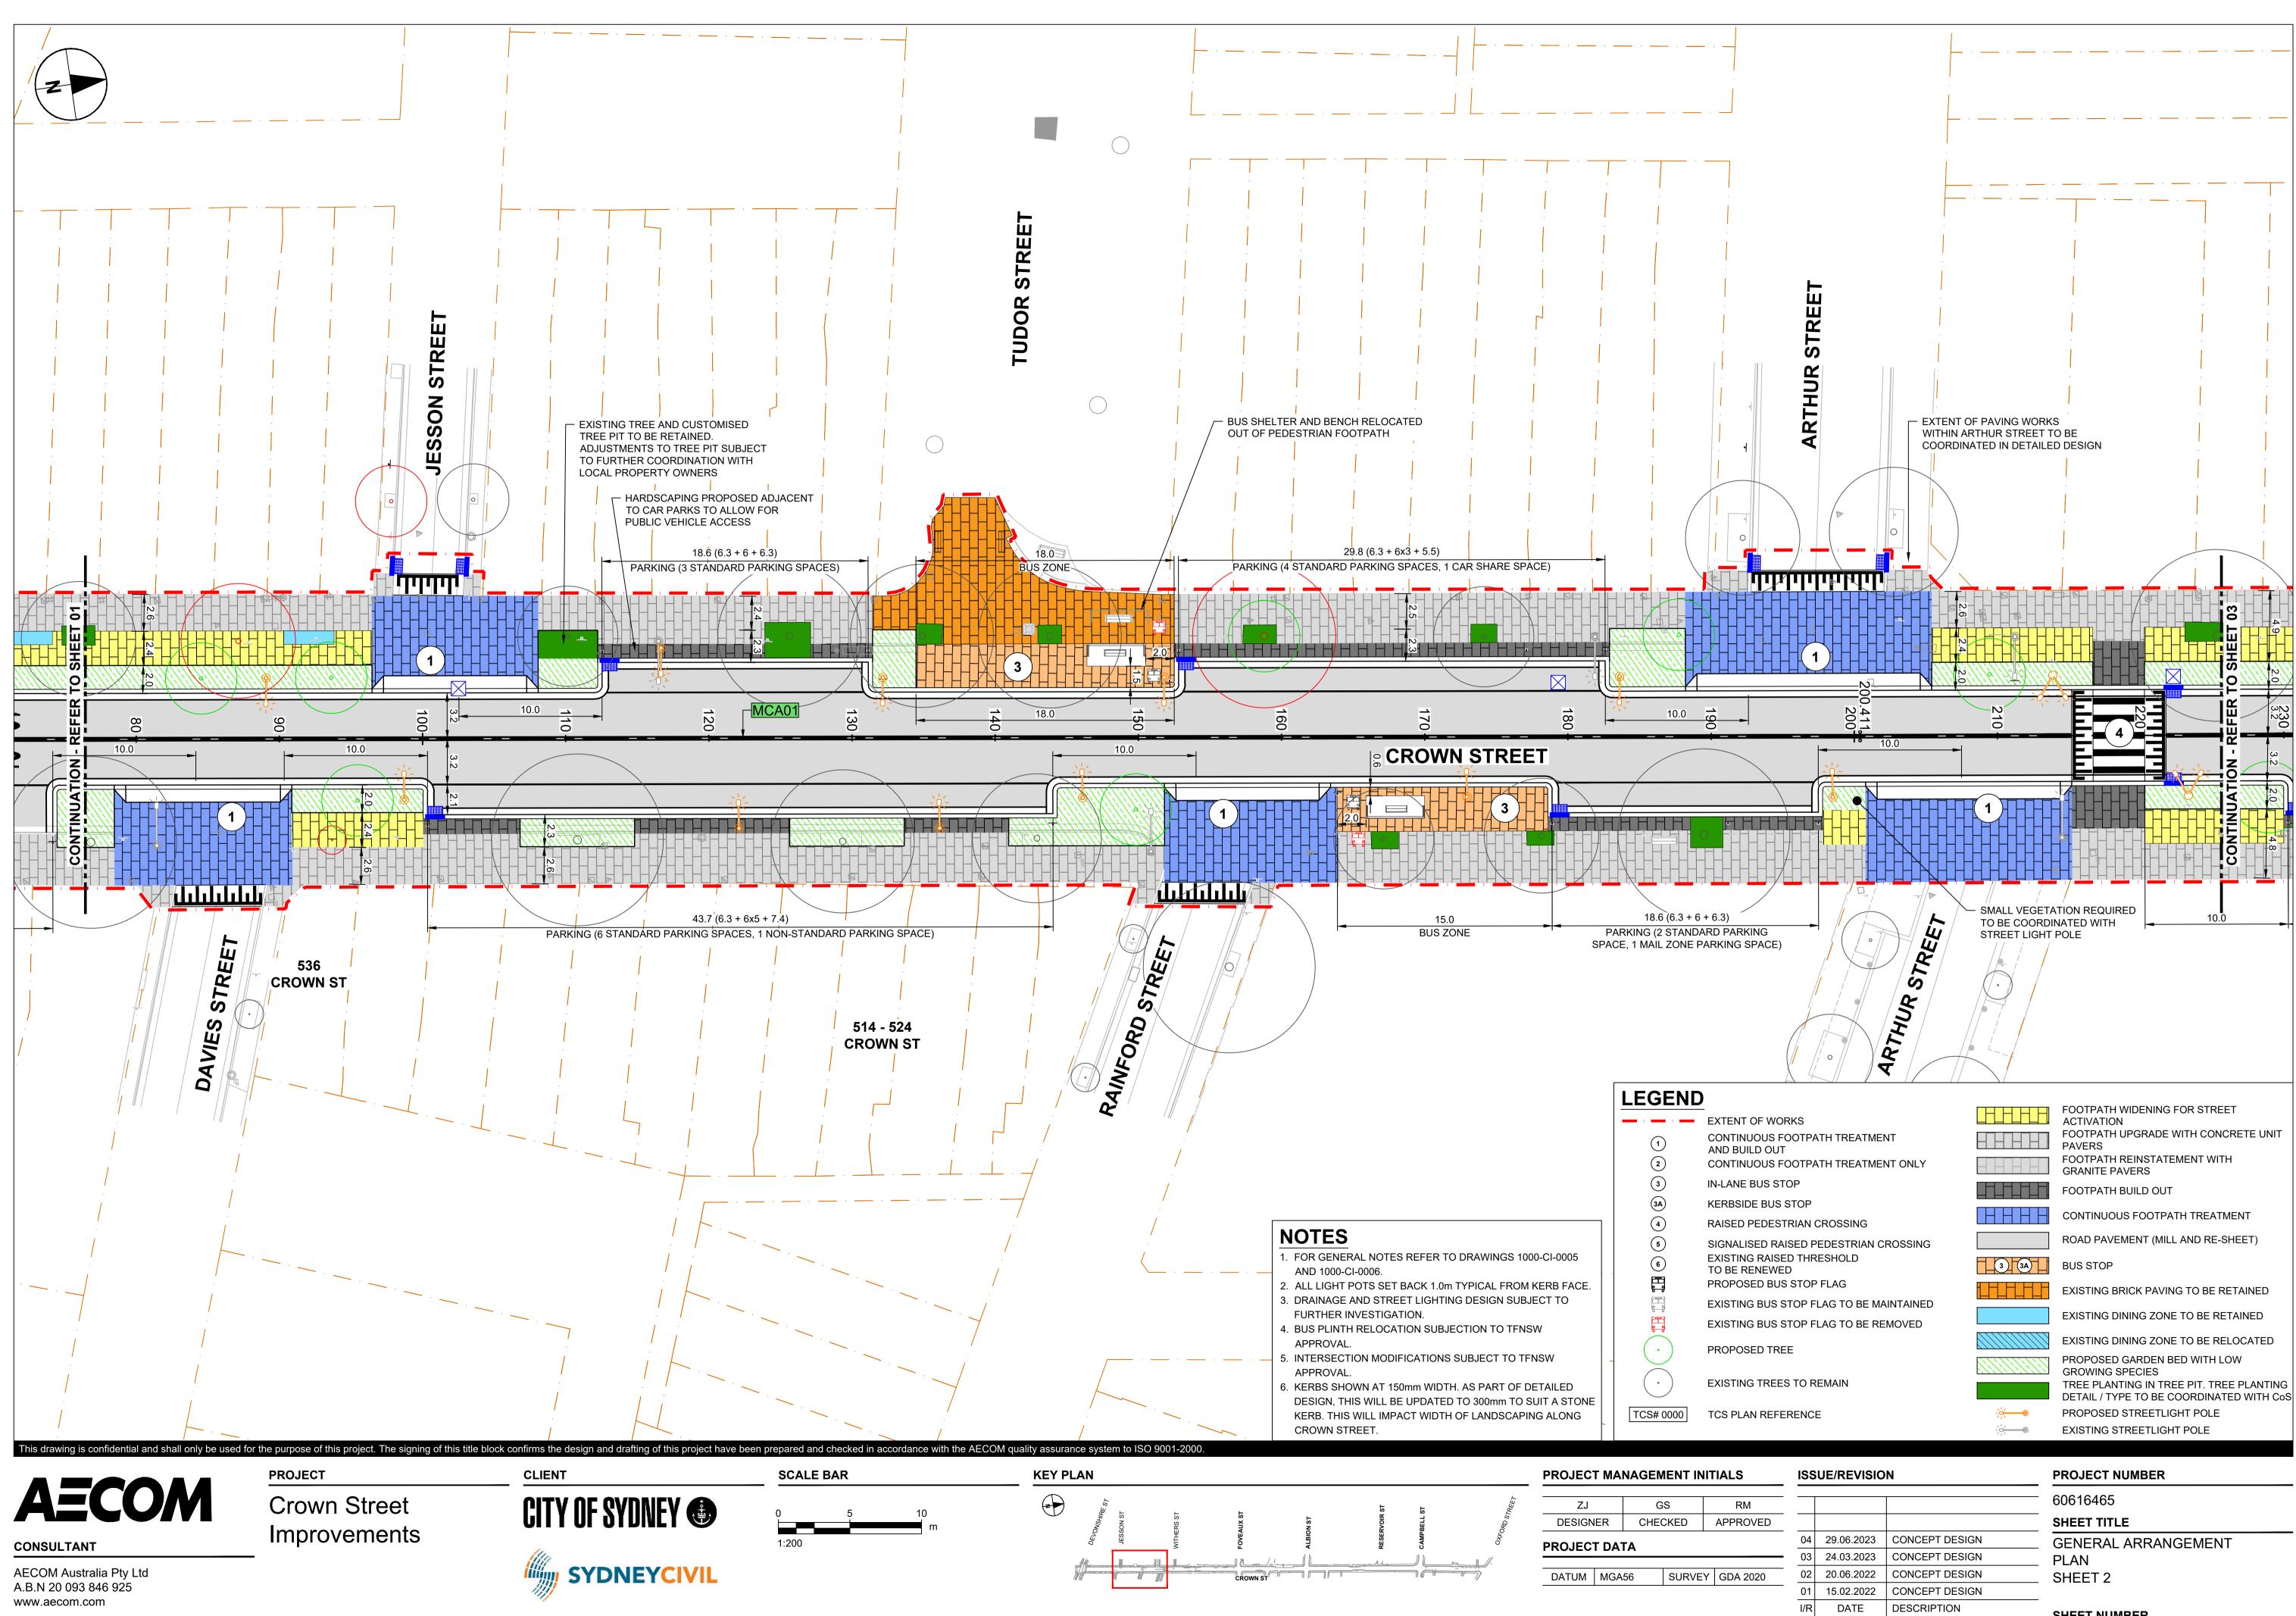

| IT OF WORKS<br>NG INFRASTRUCTURE TO BE REMOVED<br>NUOUS FOOTPATH TREATMENT<br>UILD OUT<br>NUOUS FOOTPATH TREATMENT ONLY |      | FOOTPATH WIDENING FOR STREET<br>ACTIVATION<br>FOOTPATH UPGRADE WITH CONCRETE UNIT<br>PAVERS<br>FOOTPATH REINSTATEMENT WITH<br>GRANITE PAVERS |
|-------------------------------------------------------------------------------------------------------------------------|------|----------------------------------------------------------------------------------------------------------------------------------------------|
| IE BUS STOP                                                                                                             |      | FOOTPATH BUILD OUT                                                                                                                           |
| SIDE BUS STOP                                                                                                           |      | CONTINUOUS FOOTPATH TREATMENT                                                                                                                |
| D PEDESTRIAN CROSSING                                                                                                   |      | ROAD PAVEMENT (MILL AND RE-SHEET)                                                                                                            |
| LISED RAISED PEDESTRIAN CROSSING<br>NG RAISED THRESHOLD                                                                 | 3 3A | BUS STOP                                                                                                                                     |
| RENEWED<br>DSED BUS STOP FLAG                                                                                           |      | EXISTING BRICK PAVING TO BE RETAINED                                                                                                         |
| NG BUS STOP FLAG TO BE MAINTAINED                                                                                       |      | EXISTING DINING ZONE TO BE RETAINED                                                                                                          |
| NG BUS STOP FLAG TO BE REMOVED                                                                                          |      | EXISTING DINING ZONE TO BE RELOCATED                                                                                                         |
| DSED TREE                                                                                                               |      | PROPOSED GARDEN BED                                                                                                                          |
| NG TREES TO REMAIN                                                                                                      |      | PROPOSED STREETLIGHT POLE                                                                                                                    |
|                                                                                                                         | -)=0 | PROPOSED TCS POST                                                                                                                            |
| LAN REFERENCE                                                                                                           |      | EXISTING STREETLIGHT POLE                                                                                                                    |
|                                                                                                                         |      |                                                                                                                                              |