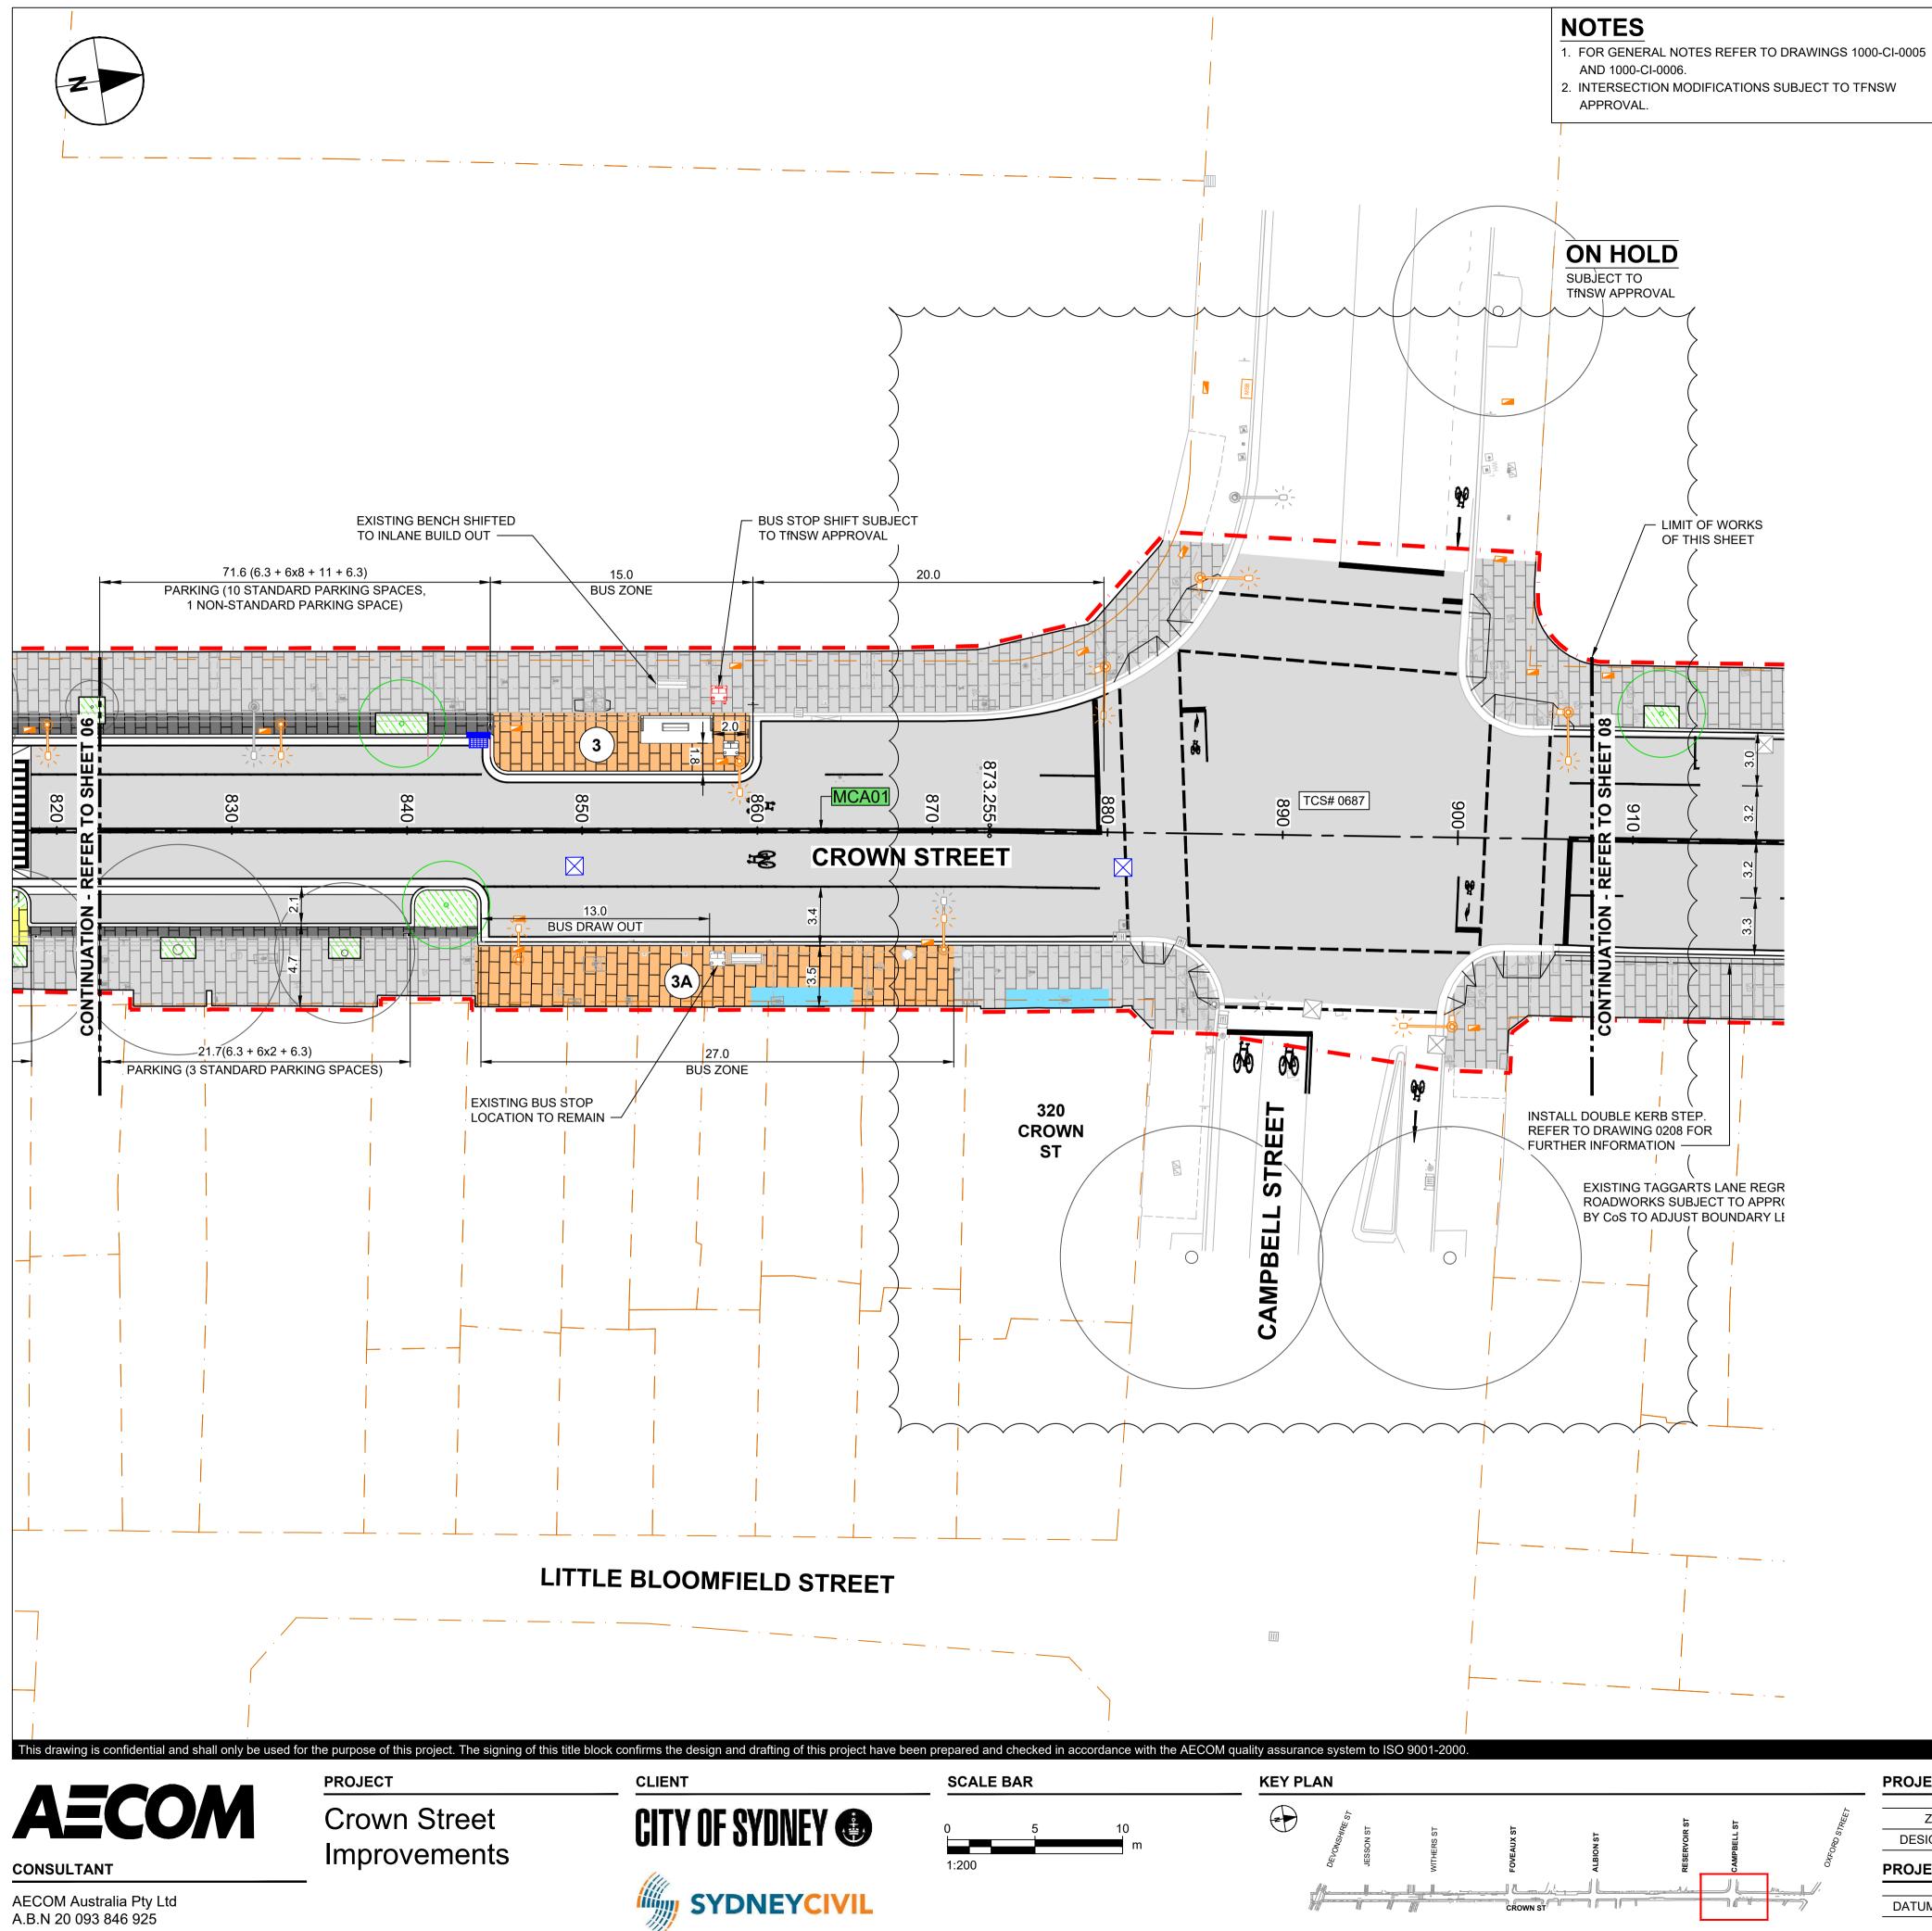

SIGN          |
|      | I/R | DATE       | DESCRIPTION             |
|      |     |            |                         |

FOR CONSTRUCTION

# SHEET NUMBER



303-309

CROWN

ST

**4**720

E

2 BIKE RAILS

1:200

AECOM Australia Pty Ltd A.B.N 20 093 846 925 www.aecom.com



| N    |     |            |                         |
|------|-----|------------|-------------------------|
| OVED | 08  | 22.01.2024 | ISSUED FOR CONSTRUCTION |
|      | 07  | 08.12.2023 | ISSUED FOR APPROVAL     |
|      | 06  | 30.10.2023 | WORK IN PROGRESS        |
| 2020 | 05  | 26.10.2023 | CONCEPT DESIGN          |
|      | 04  | 29.06.2023 | CONCEPT DESIGN          |
|      | I/R | DATE       | DESCRIPTION             |
|      |     |            |                         |

FOR CONSTRUCTION

# SHEET NUMBER





www.aecom.com

5



| _ | PROJECT | MANAGEMENT | INITIALS |
|---|---------|------------|----------|
|   |         |            |          |

| ZJ     |              | GS        |       |   | R    | M |  |
|--------|--------------|-----------|-------|---|------|---|--|
| DESIGN | ER           | R CHECKED |       |   | APPR | 0 |  |
| PROJEC | PROJECT DATA |           |       |   |      |   |  |
|        |              |           |       |   |      |   |  |
| DATUM  | MGA          | 56        | SURVE | Y | GDA  | 2 |  |
|        |              |           |       |   |      |   |  |

| IT OF WORKS<br>NG INFRASTRUCTURE TO BE REMOVED<br>NUOUS FOOTPATH TREATMENT<br>UILD OUT<br>NUOUS FOOTPATH TREATMENT ONLY |      | FOOTPATH WIDENING FOR STREET<br>ACTIVATION<br>FOOTPATH UPGRADE WITH CONCRETE