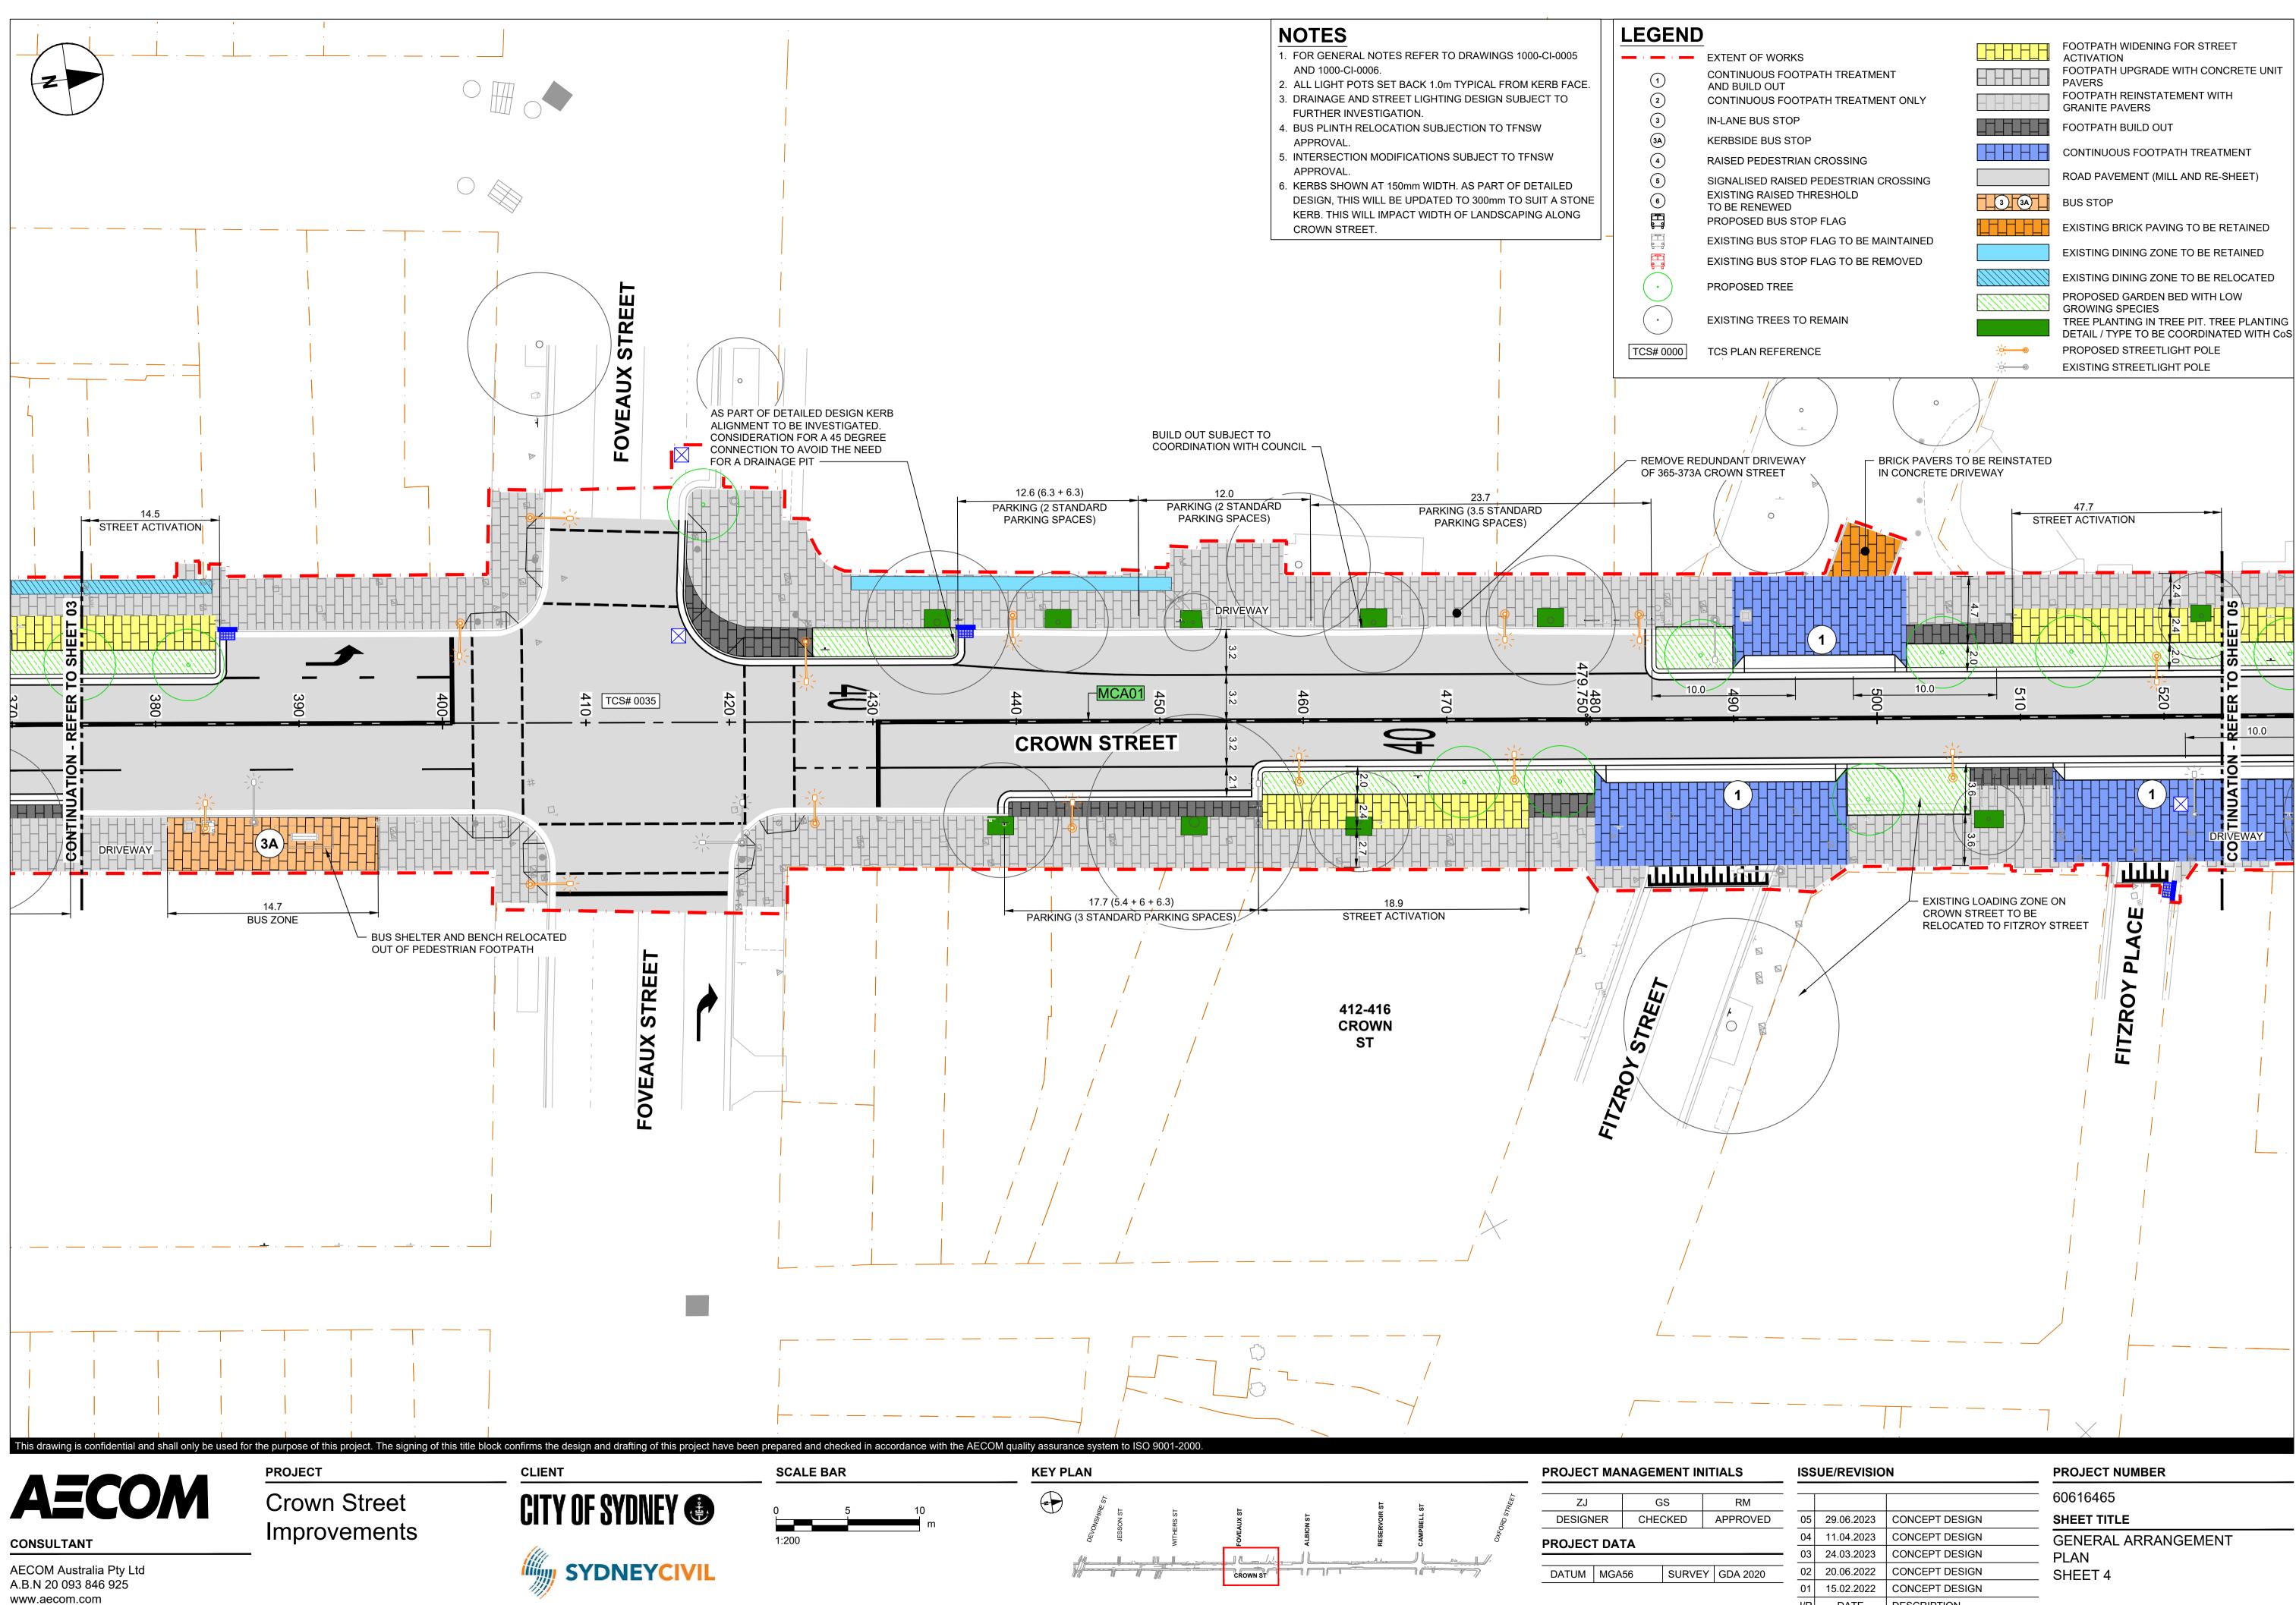

| IT OF WORKS<br>NG INFRASTRUCTURE TO BE REMOVED<br>NUOUS FOOTPATH TREATMENT<br>UILD OUT<br>NUOUS FOOTPATH TREATMENT ONLY |      | FOOTPATH WIDENING FOR STREET<br>ACTIVATION<br>FOOTPATH UPGRADE WITH CONCRETE UNIT<br>PAVERS<br>FOOTPATH REINSTATEMENT WITH<br>GRANITE PAVERS |
|-------------------------------------------------------------------------------------------------------------------------|------|----------------------------------------------------------------------------------------------------------------------------------------------|
| IE BUS STOP                                                                                                             |      | FOOTPATH BUILD OUT                                                                                                                           |
| SIDE BUS STOP                                                                                                           |      | CONTINUOUS FOOTPATH TREATMENT                                                                                                                |
| D PEDESTRIAN CROSSING                                                                                                   |      | ROAD PAVEMENT (MILL AND RE-SHEET)                                                                                                            |
| LISED RAISED PEDESTRIAN CROSSING<br>NG RAISED THRESHOLD                                                                 | 3 3A | BUS STOP                                                                                                                                     |
| RENEWED<br>DSED BUS STOP FLAG                                                                                           |      | EXISTING BRICK PAVING TO BE RETAINED                                                                                                         |
| NG BUS STOP FLAG TO BE MAINTAINED                                                                                       |      | EXISTING DINING ZONE TO BE RETAINED                                                                                                          |
| NG BUS STOP FLAG TO BE REMOVED                                                                                          |      | EXISTING DINING ZONE TO BE RELOCATED                                                                                                         |
| DSED TREE                                                                                                               |      | PROPOSED GARDEN BED                                                                                                                          |
| NG TREES TO REMAIN                                                                                                      |      | PROPOSED STREETLIGHT POLE                                                                                                                    |
|                                                                                                                         | -)=0 | PROPOSED TCS POST                                                                                                                            |
| LAN REFERENCE                                                                                                           |      | EXISTING STREETLIGHT POLE                                                                                                                    |
|                                                                                                                         |      |                                                                                                                                              |