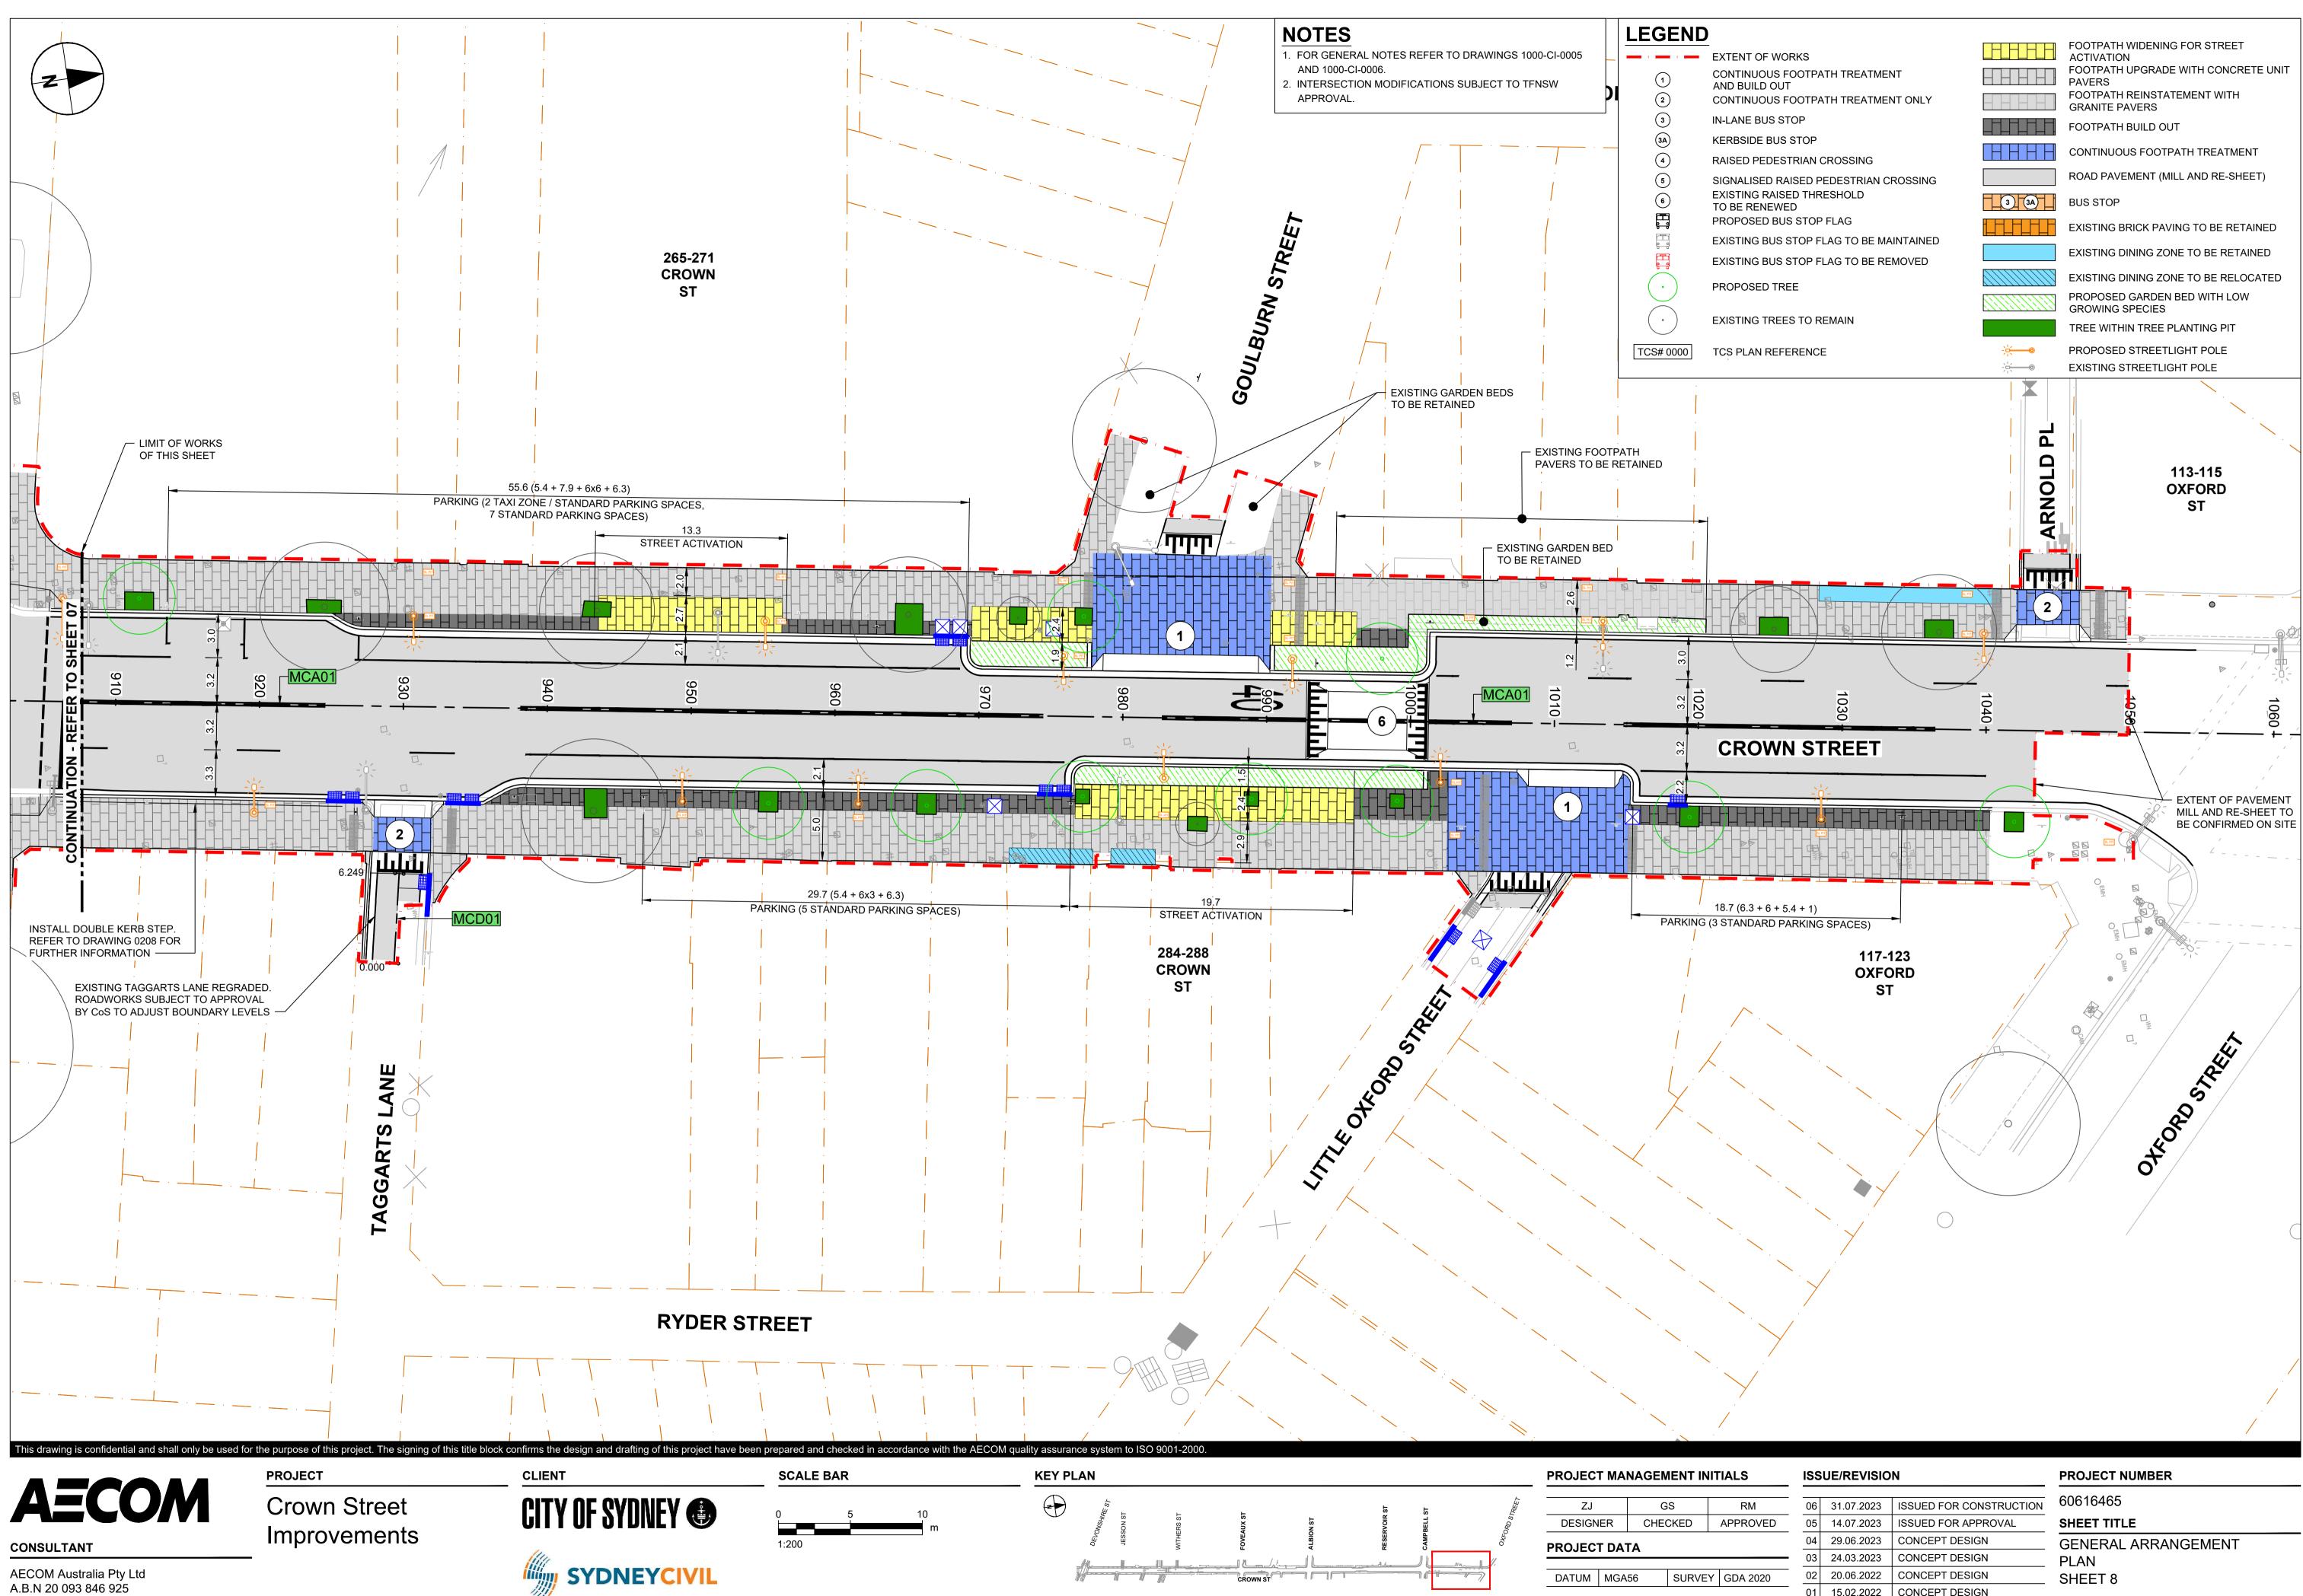

| IT OF WORKS<br>NG INFRASTRUCTURE TO BE REMOVED<br>NUOUS FOOTPATH TREATMENT<br>UILD OUT<br>NUOUS FOOTPATH TREATMENT ONLY |      | FOOTPATH WIDENING FOR STREET<br>ACTIVATION<br>FOOTPATH UPGRADE WITH CONCRETE UNIT<br>PAVERS<br>FOOTPATH REINSTATEMENT WITH<br>GRANITE PAVERS |
|-------------------------------------------------------------------------------------------------------------------------|------|----------------------------------------------------------------------------------------------------------------------------------------------|
| IE BUS STOP                                                                                                             |      | FOOTPATH BUILD OUT                                                                                                                           |
| SIDE BUS STOP                                                                                                           |      | CONTINUOUS FOOTPATH TREATMENT                                                                                                                |
| D PEDESTRIAN CROSSING                                                                                                   |      | ROAD PAVEMENT (MILL AND RE-SHEET)                                                                                                            |
| LISED RAISED PEDESTRIAN CROSSING<br>NG RAISED THRESHOLD                                                                 | 3 3A | BUS STOP                                                                                                                                     |
| RENEWED<br>DSED BUS STOP FLAG                                                                                           |      | EXISTING BRICK PAVING TO BE RETAINED                                                                                                         |
| NG BUS STOP FLAG TO BE MAINTAINED                                                                                       |      | EXISTING DINING ZONE TO BE RETAINED                                                                                                          |
| NG BUS STOP FLAG TO BE REMOVED                                                                                          |      | EXISTING DINING ZONE TO BE RELOCATED                                                                                                         |
| DSED TREE                                                                                                               |      | PROPOSED GARDEN BED                                                                                                                          |
| NG TREES TO REMAIN                                                                                                      |      | PROPOSED STREETLIGHT POLE                                                                                                                    |
|                                                                                                                         | -)=0 | PROPOSED TCS POST                                                                                                                            |
| LAN REFERENCE                                                                                                           |      | EXISTING STREETLIGHT POLE                                                                                                                    |
|                                                                                                                         |      |                                                                                                                                              |

# PROJECT NUMBER

60616465 SHEET TITLE GENERAL ARRANGEMENT PLAN SHEET 7