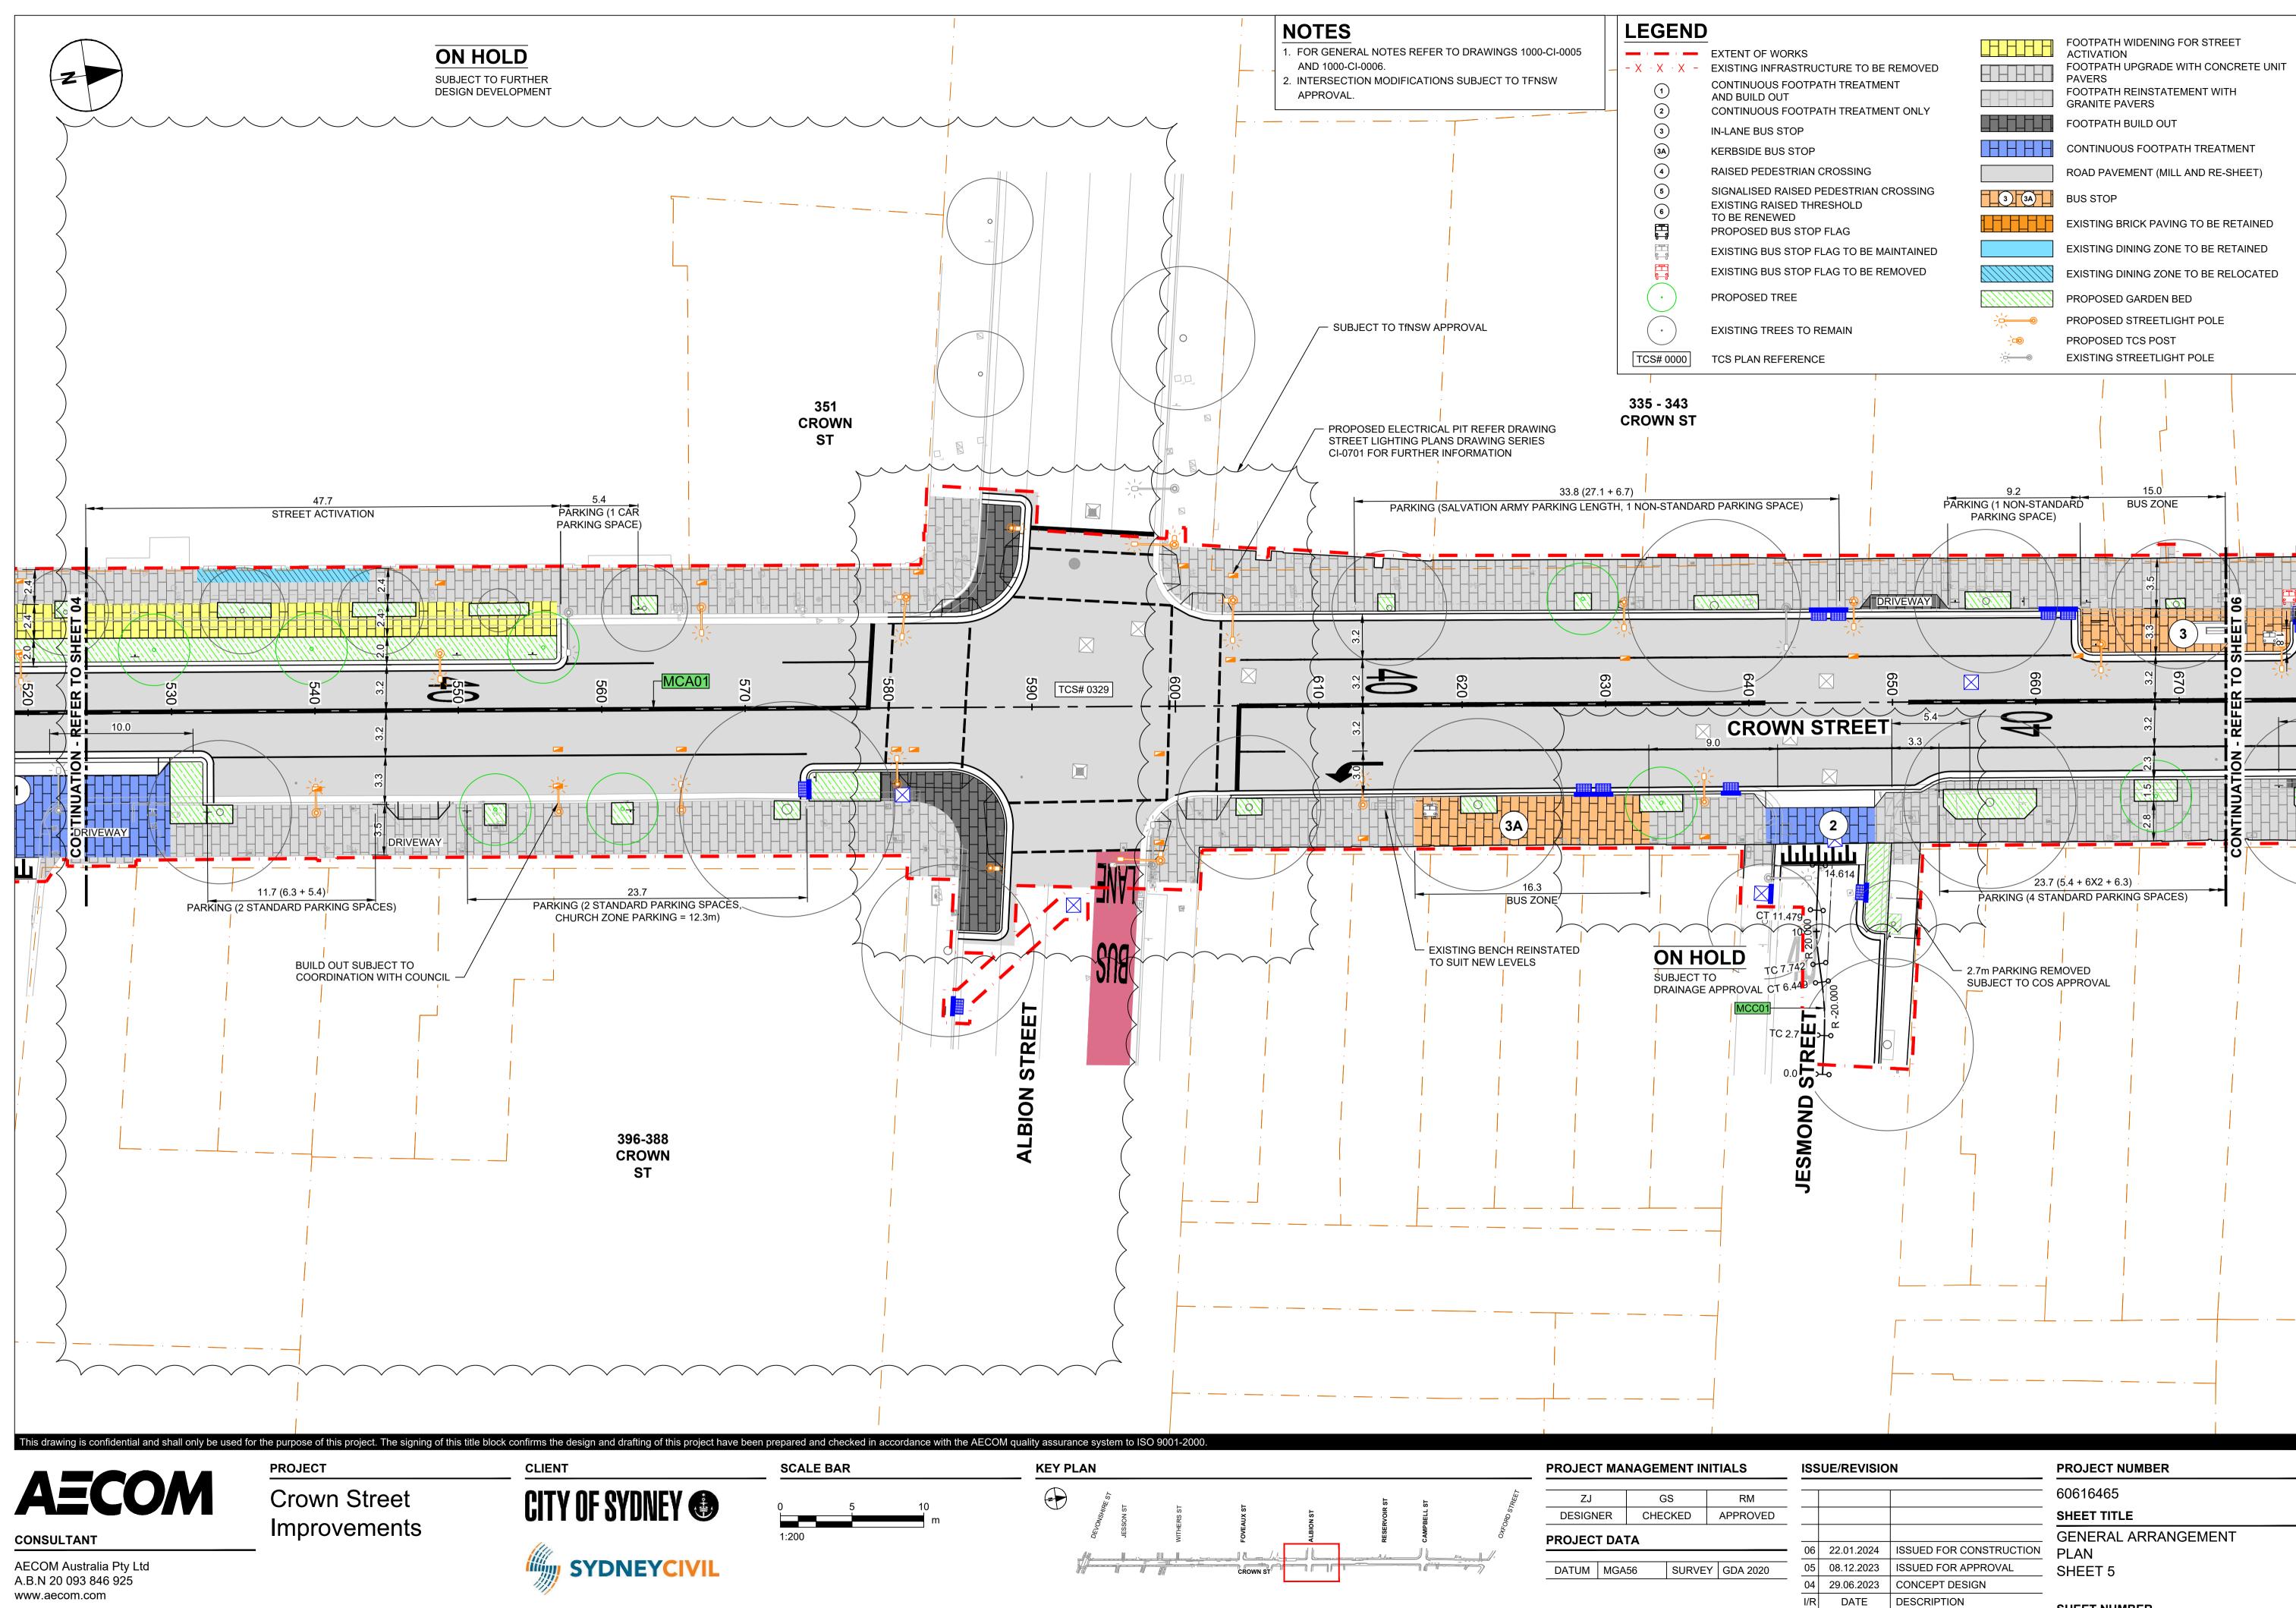

| IT OF WORKS<br>NG INFRASTRUCTURE TO BE REMOVED<br>NUOUS FOOTPATH TREATMENT<br>UILD OUT<br>NUOUS FOOTPATH TREATMENT ONLY |      | FOOTPATH WIDENING FOR STREET<br>ACTIVATION<br>FOOTPATH UPGRADE WITH CONCRETE UNIT<br>PAVERS<br>FOOTPATH REINSTATEMENT WITH<br>GRANITE PAVERS |
|-------------------------------------------------------------------------------------------------------------------------|------|----------------------------------------------------------------------------------------------------------------------------------------------|
| IE BUS STOP                                                                                                             |      | FOOTPATH BUILD OUT                                                                                                                           |
| SIDE BUS STOP                                                                                                           |      | CONTINUOUS FOOTPATH TREATMENT                                                                                                                |
| D PEDESTRIAN CROSSING                                                                                                   |      | ROAD PAVEMENT (MILL AND RE-SHEET)                                                                                                            |
| LISED RAISED PEDESTRIAN CROSSING<br>NG RAISED THRESHOLD                                                                 | 3 3A | BUS STOP                                                                                                                                     |
| RENEWED<br>DSED BUS STOP FLAG                                                                                           |      | EXISTING BRICK PAVING TO BE RETAINED                                                                                                         |
| NG BUS STOP FLAG TO BE MAINTAINED                                                                                       |      | EXISTING DINING ZONE TO BE RETAINED                                                                                                          |
| NG BUS STOP FLAG TO BE REMOVED                                                                                          |      | EXISTING DINING ZONE TO BE RELOCATED                                                                                                         |
| DSED TREE                                                                                                               |      | PROPOSED GARDEN BED                                                                                                                          |
| NG TREES TO REMAIN                                                                                                      |      | PROPOSED STREETLIGHT POLE                                                                                                                    |
|                                                                                                                         | -)=0 | PROPOSED TCS POST                                                                                                                            |
| LAN REFERENCE                                                                                                           |      | EXISTING STREETLIGHT POLE                                                                                                                    |
|                                                                                                                         |      |                                                                                                                                              |