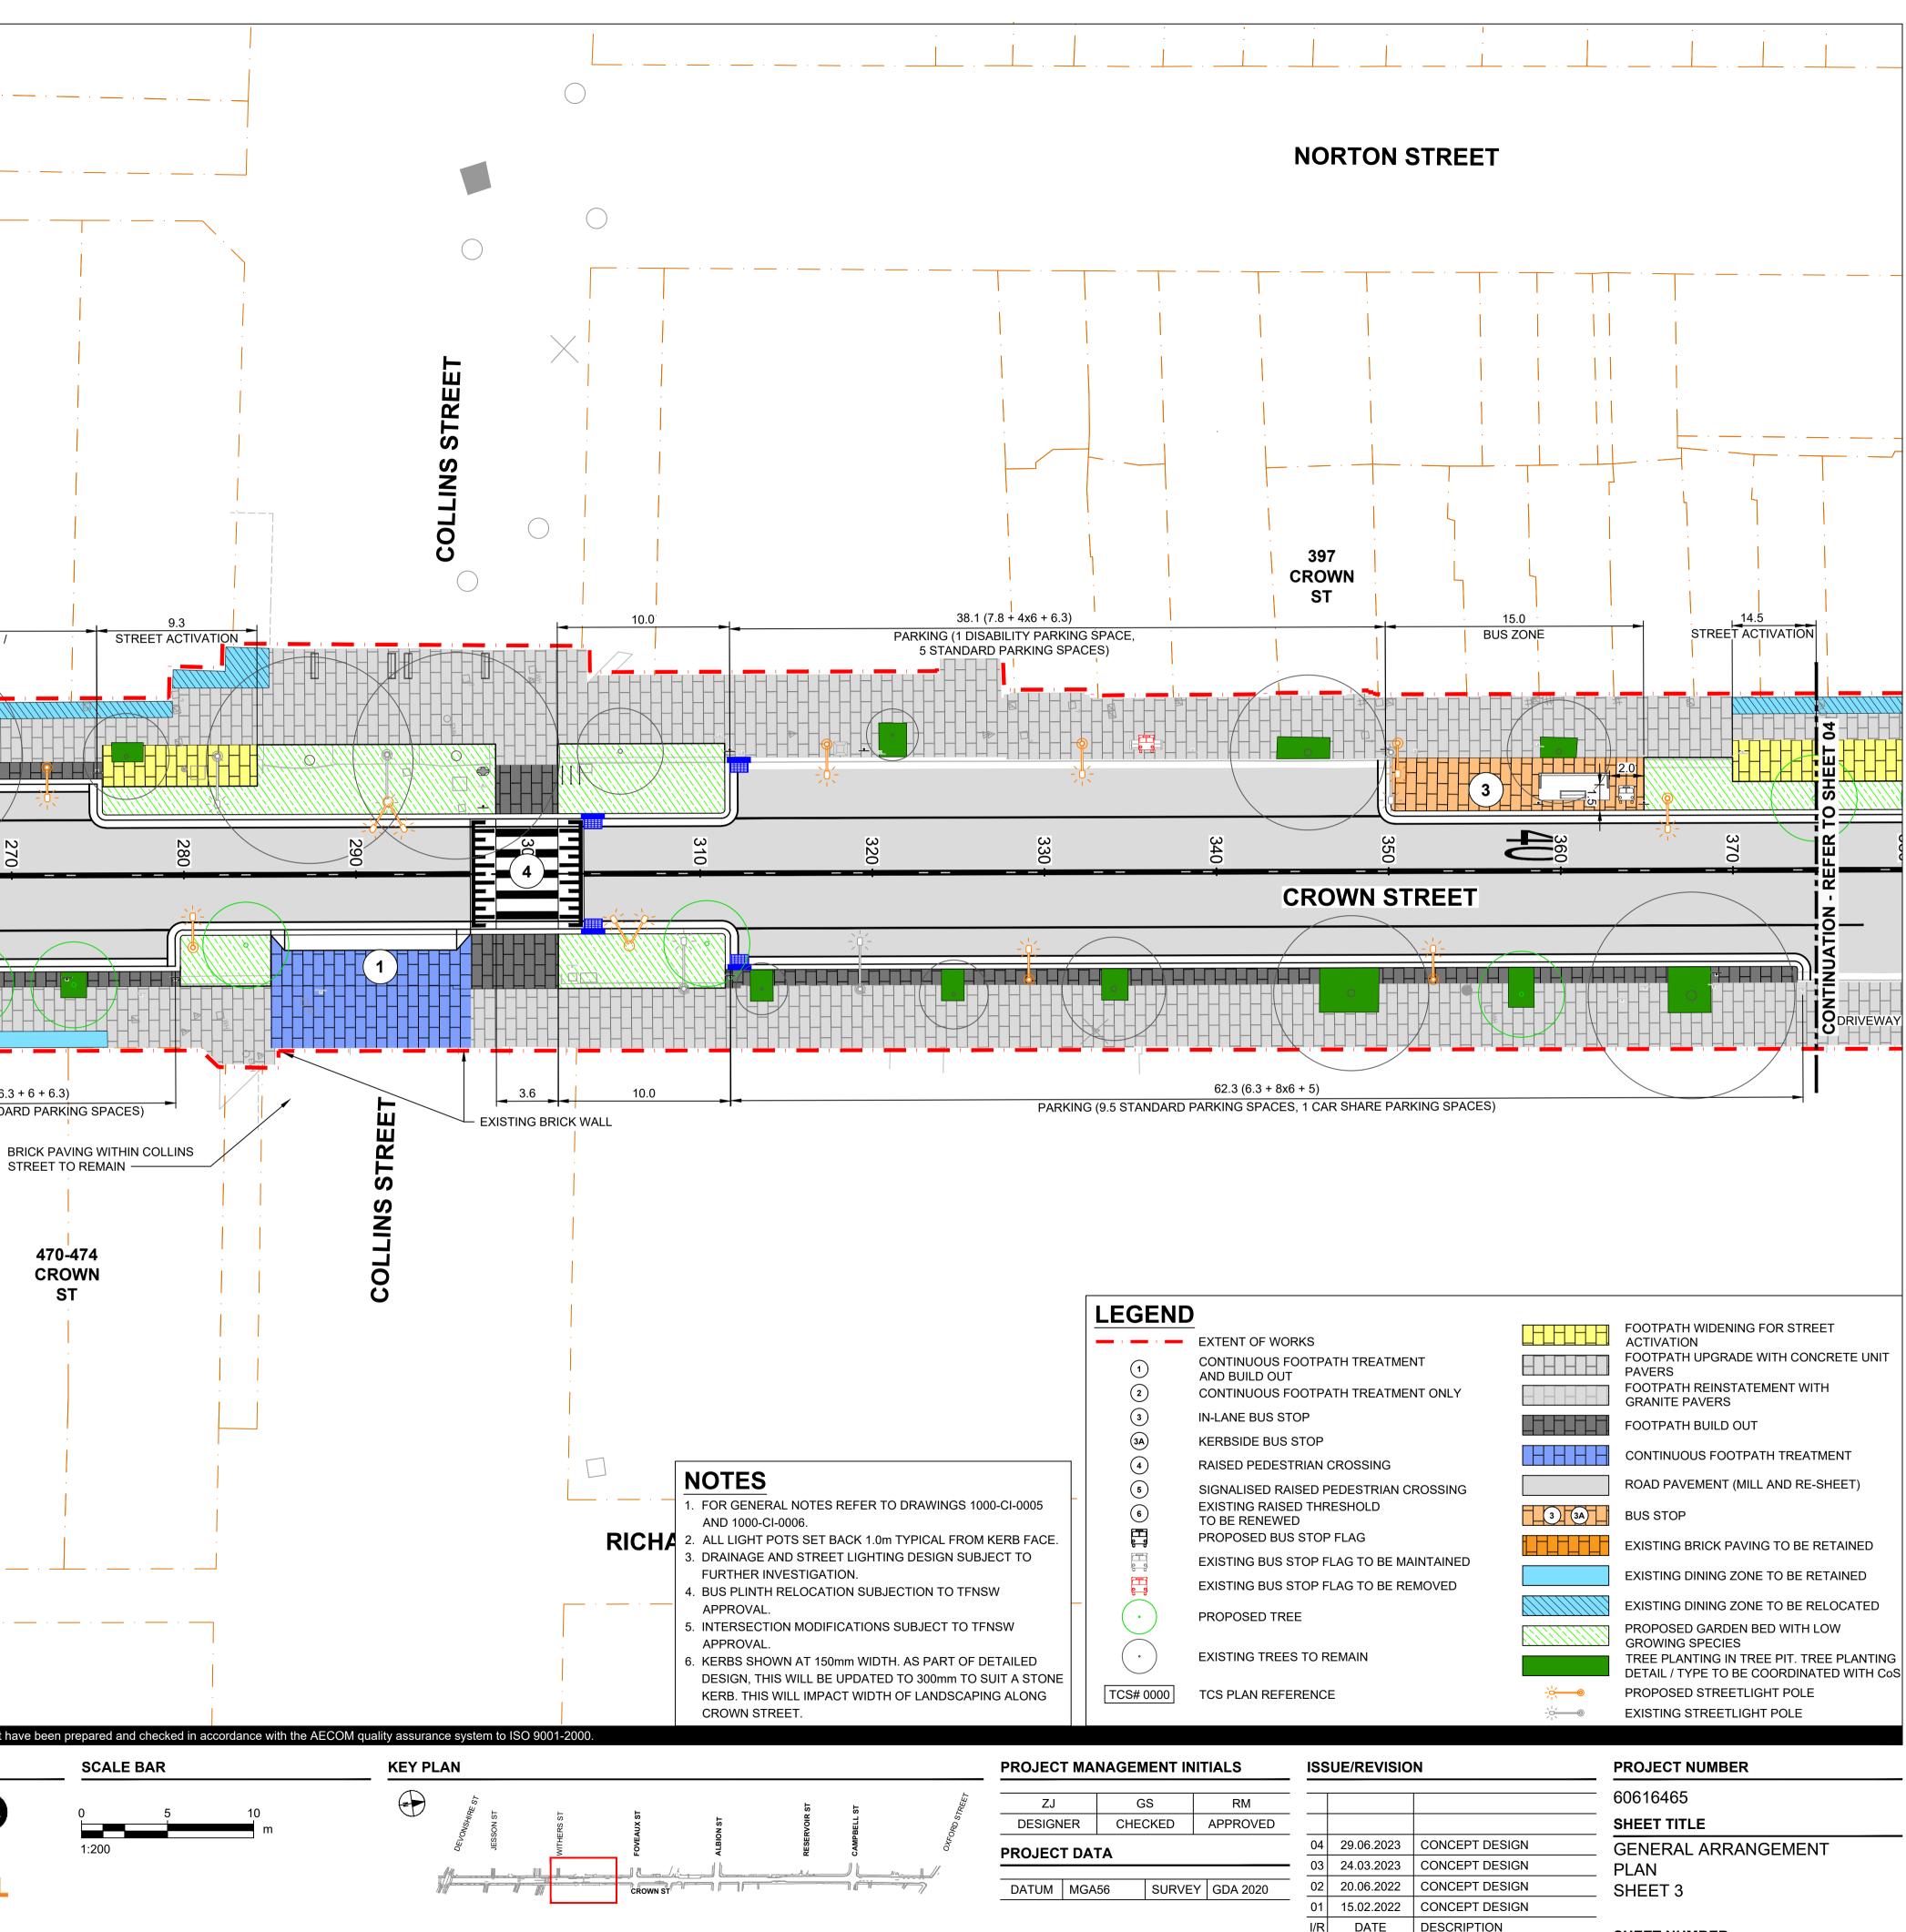

| IT OF WORKS<br>NG INFRASTRUCTURE TO BE REMOVED<br>NUOUS FOOTPATH TREATMENT<br>UILD OUT<br>NUOUS FOOTPATH TREATMENT ONLY |      | FOOTPATH WIDENING FOR STREET<br>ACTIVATION<br>FOOTPATH UPGRADE WITH CONCRETE UNIT<br>PAVERS<br>FOOTPATH REINSTATEMENT WITH<br>GRANITE PAVERS |
|-------------------------------------------------------------------------------------------------------------------------|------|----------------------------------------------------------------------------------------------------------------------------------------------|
| IE BUS STOP                                                                                                             |      | FOOTPATH BUILD OUT                                                                                                                           |
| SIDE BUS STOP                                                                                                           |      | CONTINUOUS FOOTPATH TREATMENT                                                                                                                |
| D PEDESTRIAN CROSSING                                                                                                   |      | ROAD PAVEMENT (MILL AND RE-SHEET)                                                                                                            |
| LISED RAISED PEDESTRIAN CROSSING<br>NG RAISED THRESHOLD                                                                 | 3 3A | BUS STOP                                                                                                                                     |
| RENEWED<br>DSED BUS STOP FLAG                                                                                           |      | EXISTING BRICK PAVING TO BE RETAINED                                                                                                         |
| NG BUS STOP FLAG TO BE MAINTAINED                                                                                       |      | EXISTING DINING ZONE TO BE RETAINED                                                                                                          |
| NG BUS STOP FLAG TO BE REMOVED                                                                                          |      | EXISTING DINING ZONE TO BE RELOCATED                                                                                                         |
| DSED TREE                                                                                                               |      | PROPOSED GARDEN BED                                                                                                                          |
| NG TREES TO REMAIN                                                                                                      |      | PROPOSED STREETLIGHT POLE                                                                                                                    |
|                                                                                                                         | -)=0 | PROPOSED TCS POST                                                                                                                            |
| LAN REFERENCE                                                                                                           |      | EXISTING STREETLIGHT POLE                                                                                                                    |
|                                                                                                                         |      |                                                                                                                                              |