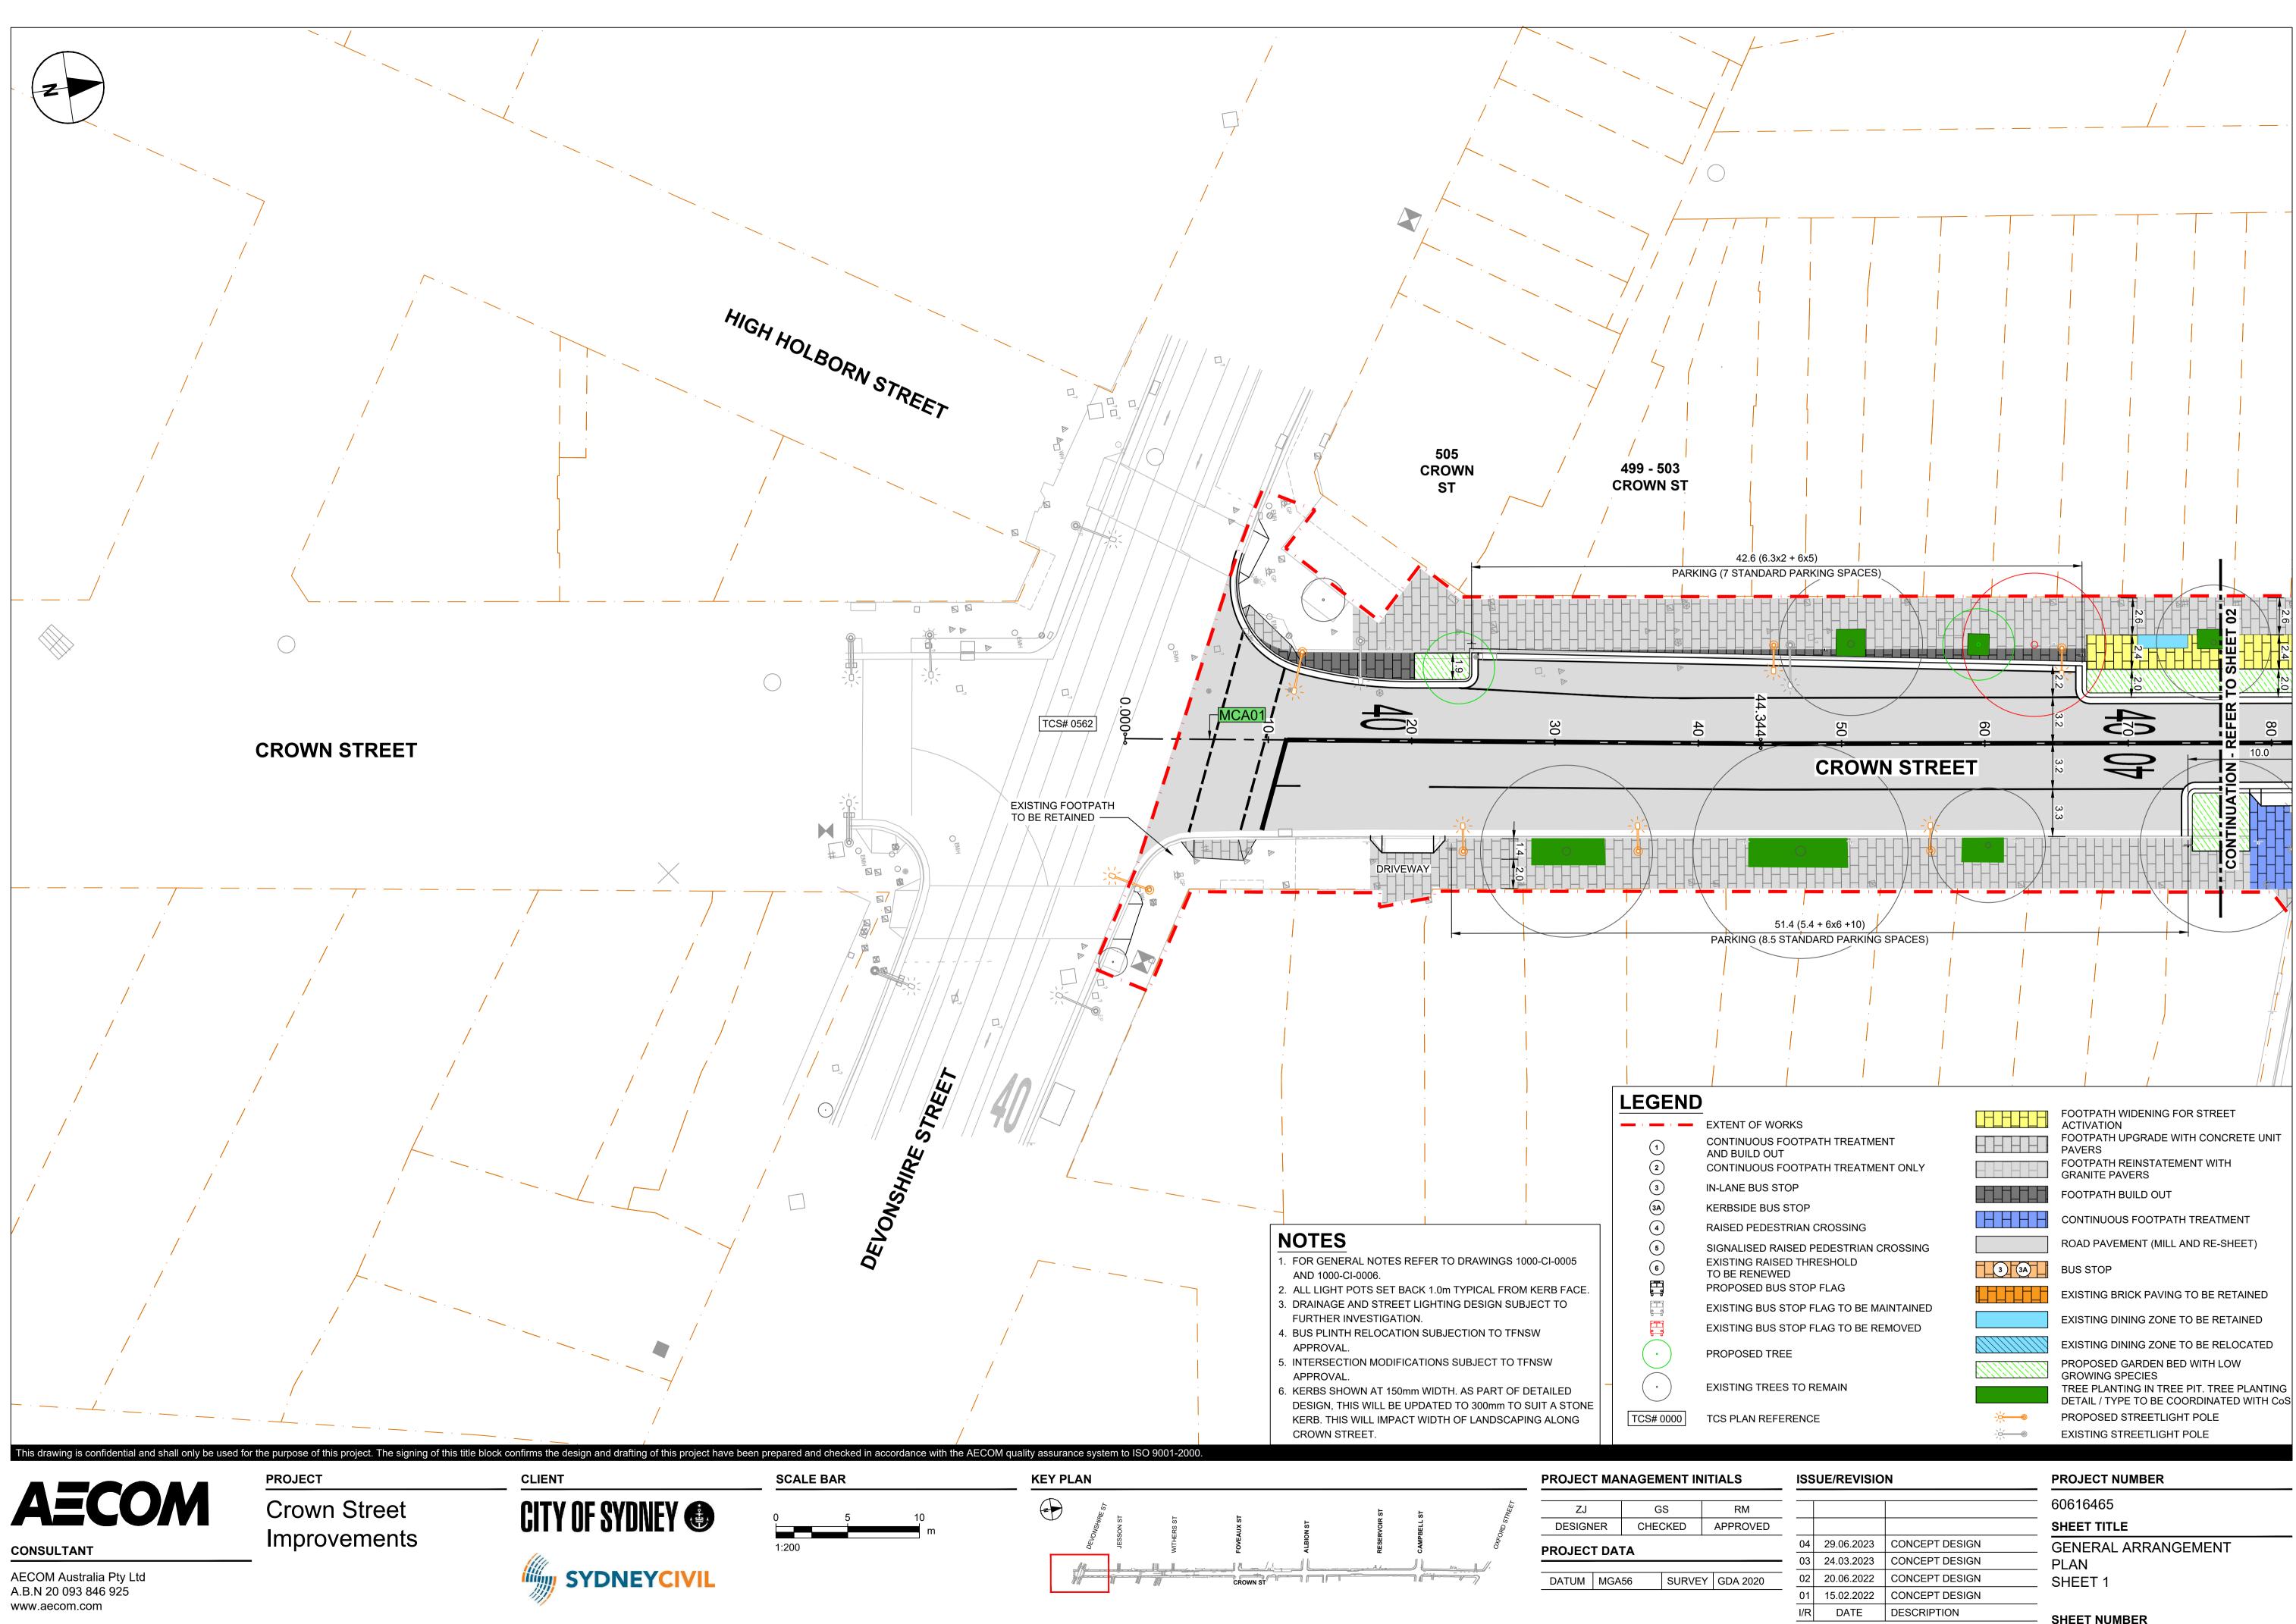

| IT OF WORKS<br>NG INFRASTRUCTURE TO BE REMOVED<br>NUOUS FOOTPATH TREATMENT<br>UILD OUT<br>NUOUS FOOTPATH TREATMENT ONLY |      | FOOTPATH WIDENING FOR STREET<br>ACTIVATION<br>FOOTPATH UPGRADE WITH CONCRETE UNIT<br>PAVERS<br>FOOTPATH REINSTATEMENT WITH<br>GRANITE PAVERS |
|-------------------------------------------------------------------------------------------------------------------------|------|----------------------------------------------------------------------------------------------------------------------------------------------|
| IE BUS STOP                                                                                                             |      | FOOTPATH BUILD OUT                                                                                                                           |
| SIDE BUS STOP                                                                                                           |      | CONTINUOUS FOOTPATH TREATMENT                                                                                                                |
| D PEDESTRIAN CROSSING                                                                                                   |      | ROAD PAVEMENT (MILL AND RE-SHEET)                                                                                                            |
| LISED RAISED PEDESTRIAN CROSSING<br>NG RAISED THRESHOLD                                                                 | 3 3A | BUS STOP                                                                                                                                     |
| RENEWED<br>DSED BUS STOP FLAG                                                                                           |      | EXISTING BRICK PAVING TO BE RETAINED                                                                                                         |
| NG BUS STOP FLAG TO BE MAINTAINED                                                                                       |      | EXISTING DINING ZONE TO BE RETAINED                                                                                                          |
| NG BUS STOP FLAG TO BE REMOVED                                                                                          |      | EXISTING DINING ZONE TO BE RELOCATED                                                                                                         |
| DSED TREE                                                                                                               |      | PROPOSED GARDEN BED                                                                                                                          |
| NG TREES TO REMAIN                                                                                                      |      | PROPOSED STREETLIGHT POLE                                                                                                                    |
|                                                                                                                         | -)=0 | PROPOSED TCS POST                                                                                                                            |
| LAN REFERENCE                                                                                                           |      | EXISTING STREETLIGHT POLE                                                                                                                    |
|                                                                                                                         |      |                                                                                                                                              |