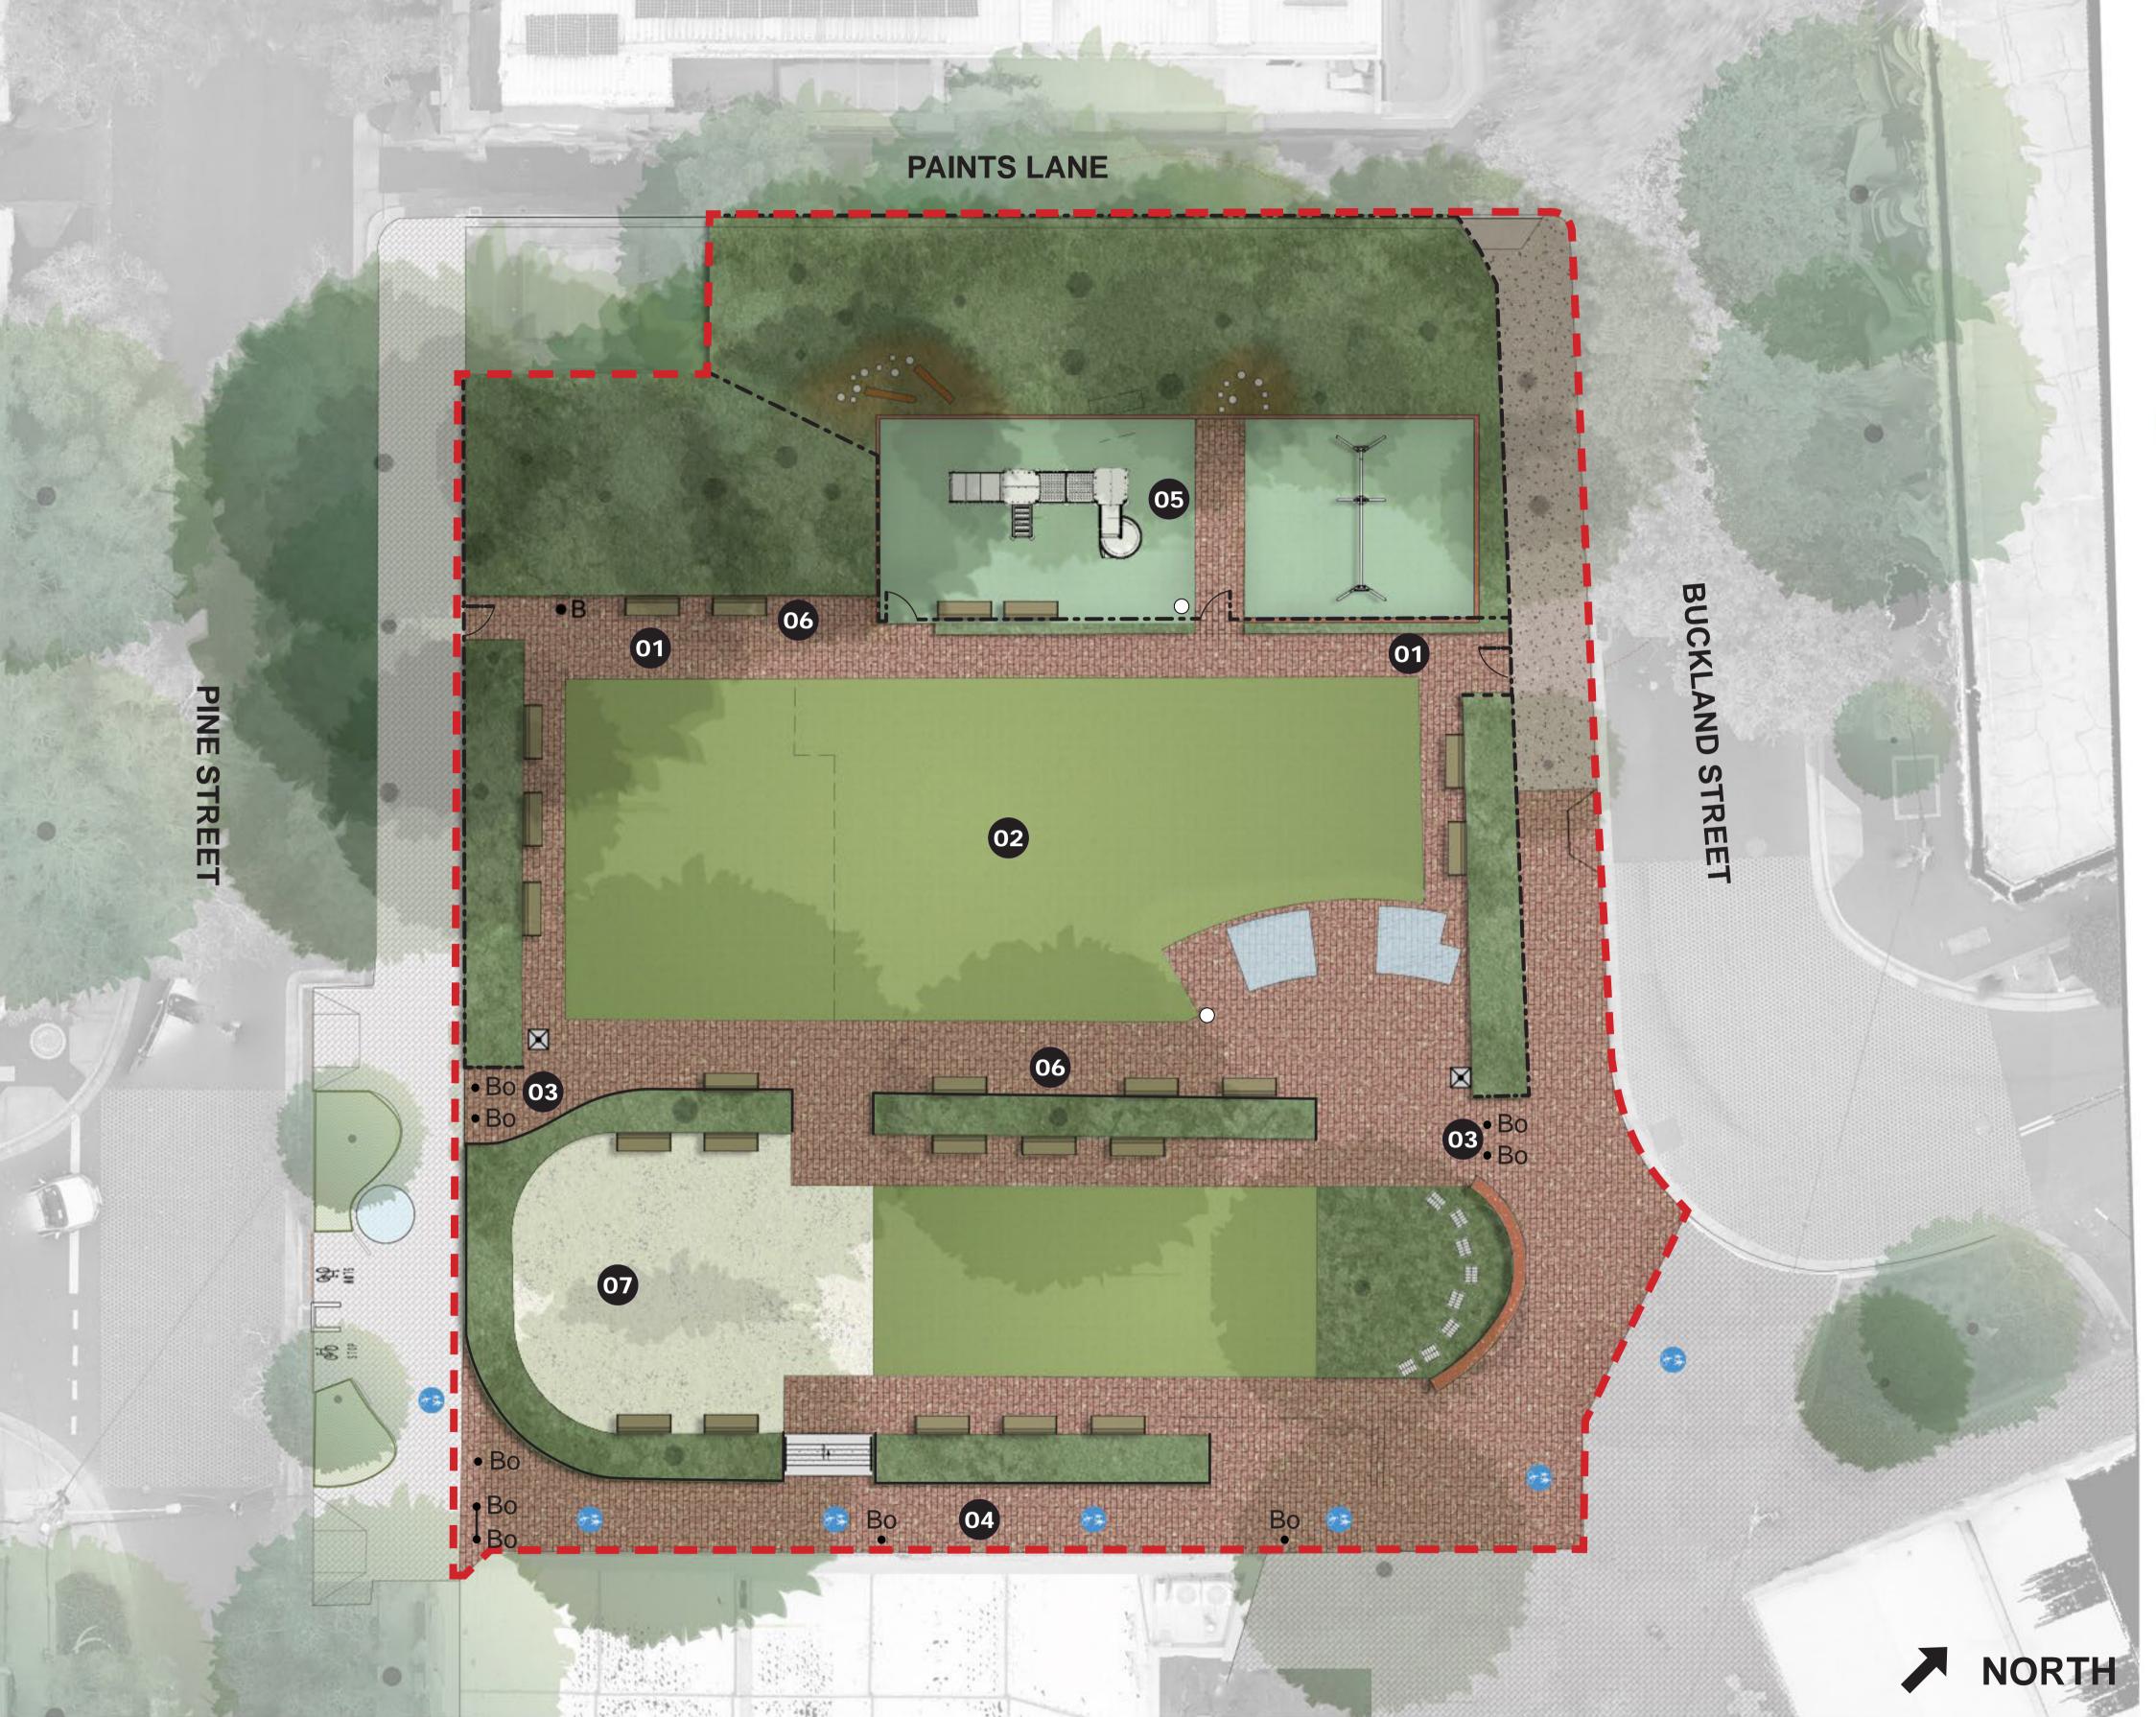

## **Proposed works**

## Legend

0

Retain and protect existing trees

Brick paving (new and existing)

7. X.

New permeable path

New rubber softfall
New turf

Retain existing and provide new planting

Retain existing mosaics

Bench seats

Bins

D. D. II

Bo Bollards

New water bubbler with dog bowl

---- New Park and playground fence

New park lighting

Improved circulation and access paths

New central hybrid turf area (reinforced)

Bollards to encourage cyclists to use the shared path

Retain existing shared path in current location

New fenced play area including play structure with play panels and a curly slide, swing set with three seats and nature play elements, suitable for children aged 1-10 years

Increased seating, both new and refurbished, in sun and shade locations

Retain existing gravel seating area