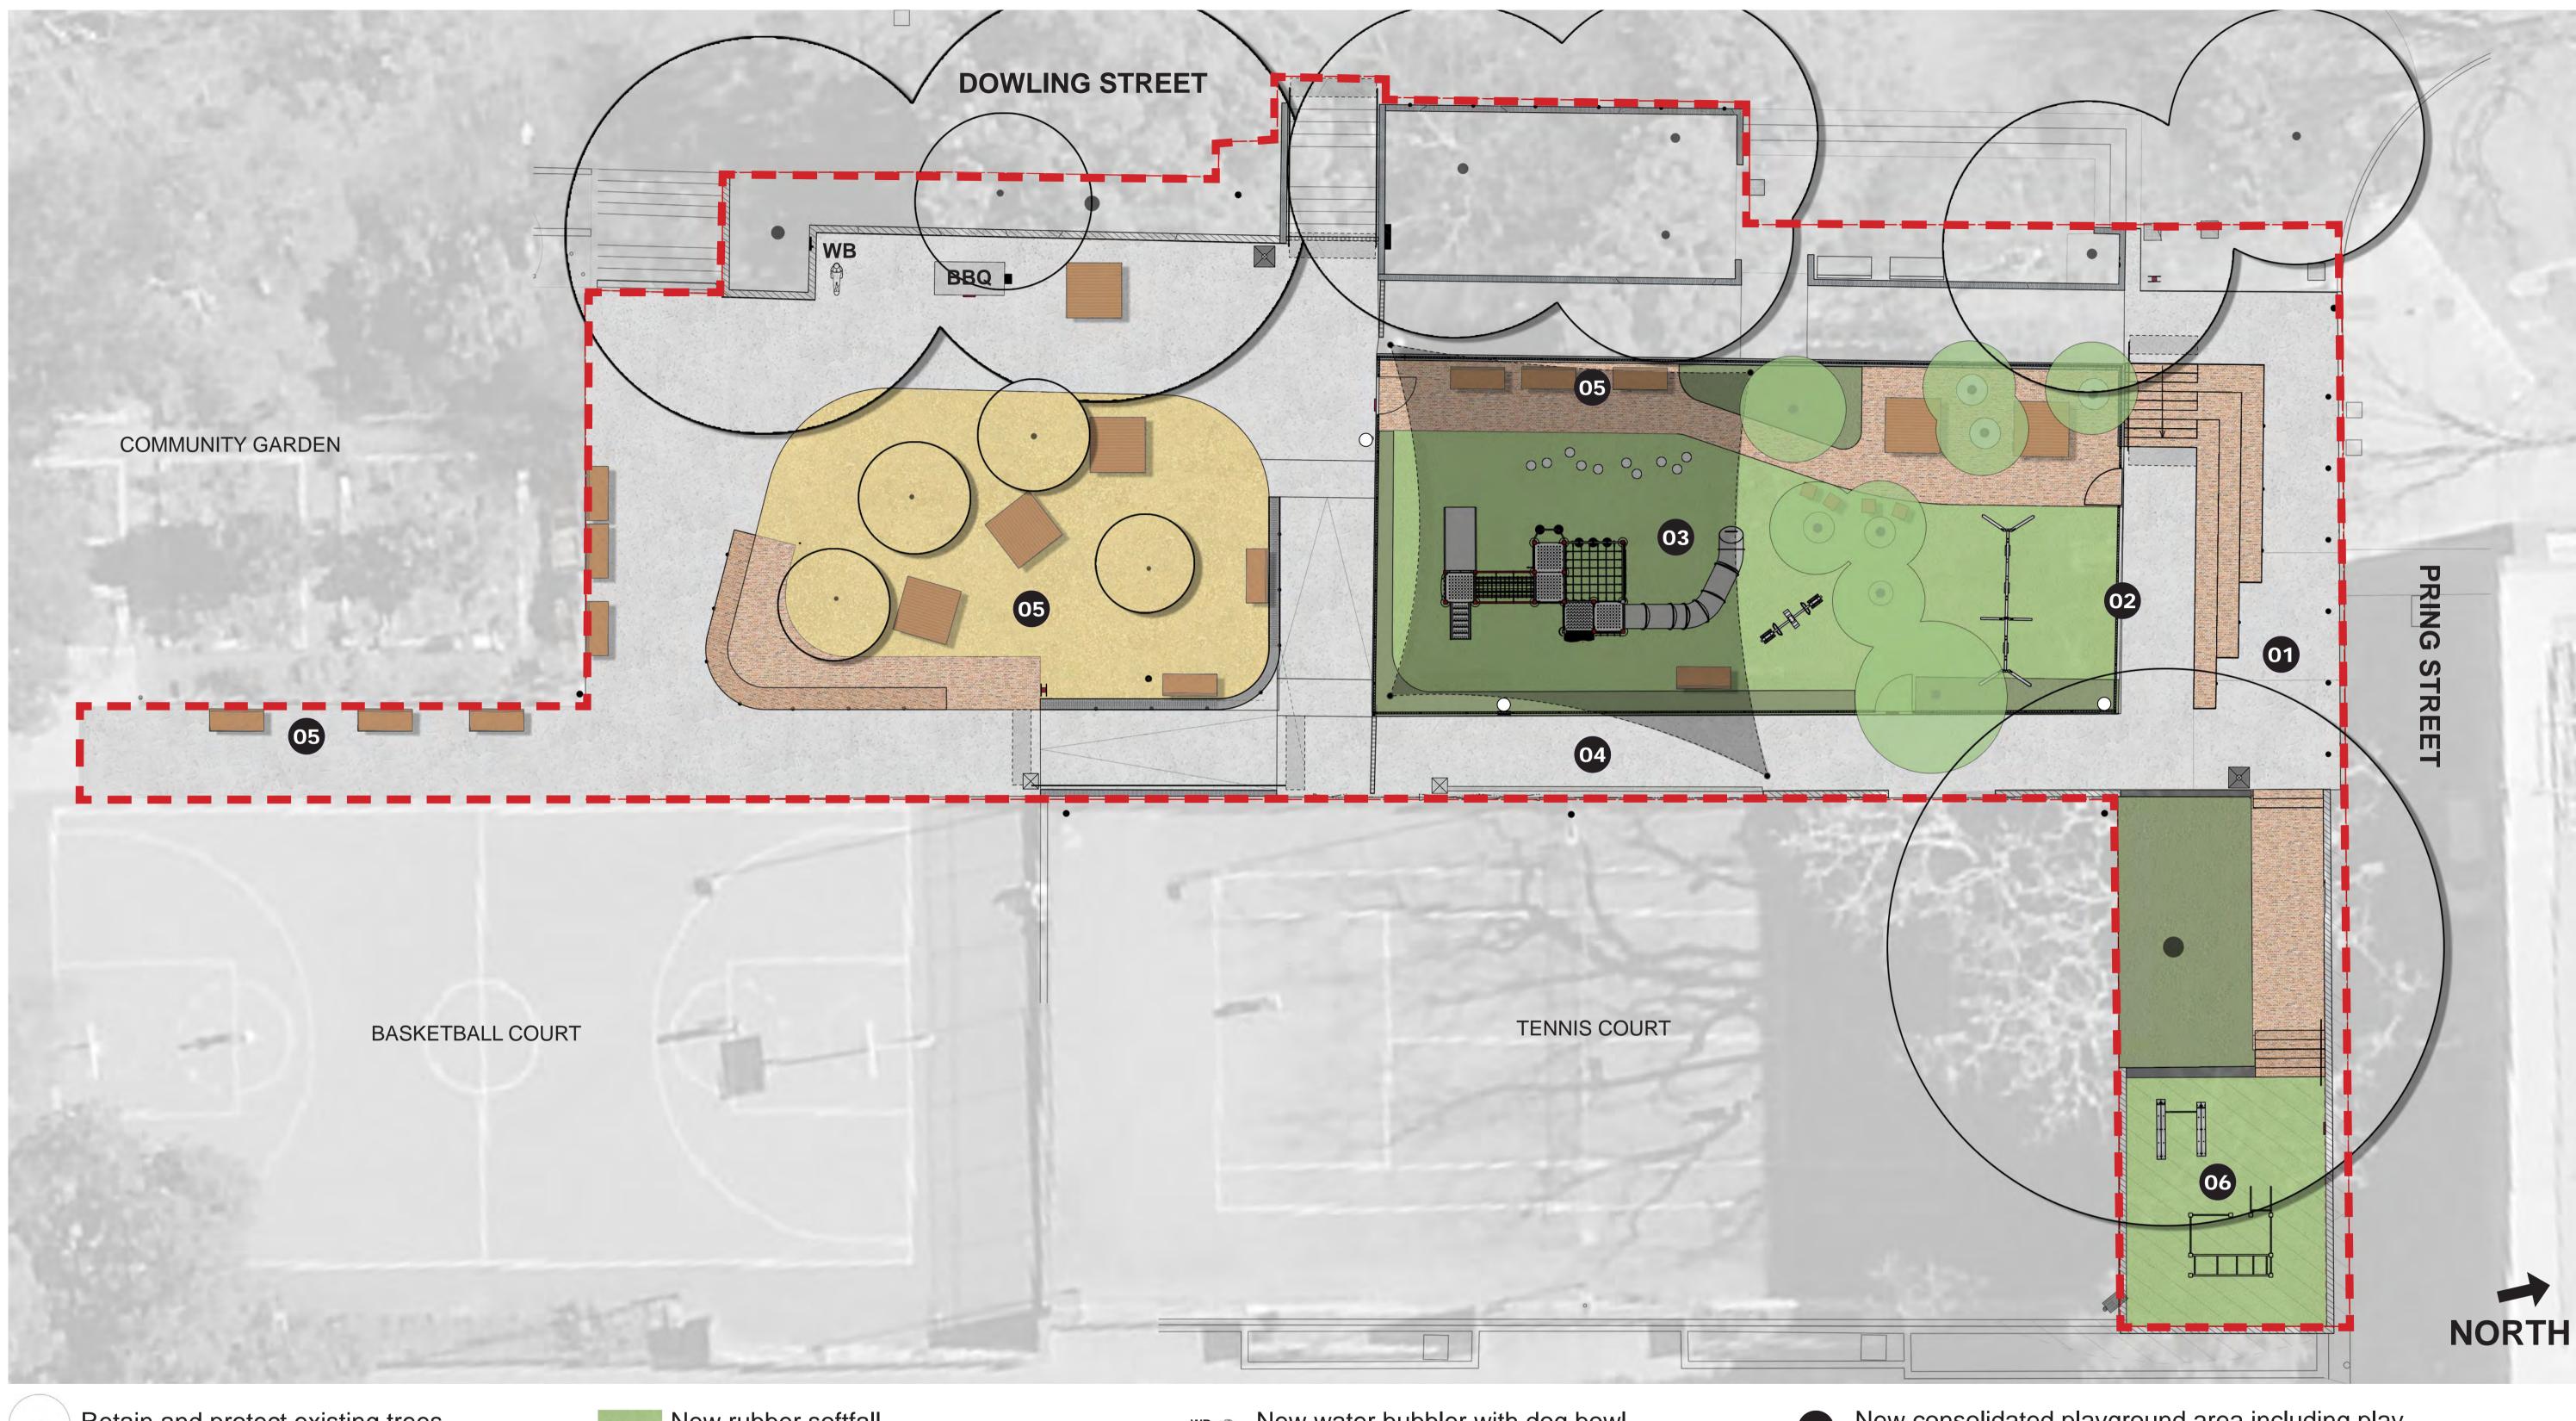

## **Proposed works**

New trees

New concrete path

New brick path, stairs and seating walls

New decomposed granite surface

- New rubber softfall
- New planting
- Retain Shade Structure
- Retain BBQ
- New platform
- New seating with back and arm rests

- New water bubbler with dog bowl
  - New bins
  - New park signage
- New lighting upgrade where required
- New park entry with stairs and bleachers
- New 'Woolloomooloo' playground fence
- New consolidated playground area including play structure with play panels, climbing net and slides, swing set with three seats (x2 strap seats and x1 baby seat), seesaw and steppers.
- Improved circulation and access paths
- Increased seating opportunities
- New exercise area with chin-up and dip bars