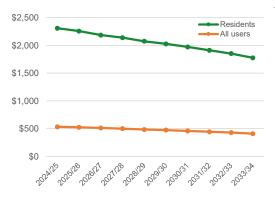

#### DRAFT Operational Plan 2024/25

By 2035 we will achieve net zero emissions in the City of Sydney local area

By 2050 there will be a minimum overall green cover of 40%, including 27% tree canopy cover.

By 2030 residential potable water use will be reduced to 170 litres a person a day in the City of Sydney local area.

Non-residential potable water use will be reduced by 10% (measured per square metre) from 2018/19 levels.

By 2030 there will be a 15% reduction in waste generated by each person based on 2015 levels. And by 2030 there will be 90% recycling and recovery of residential waste, commercial and industrial waste, and construction and demolition waste, which will be maintained at that level to 2050.

By 2036 there will be approximately 700,000 jobs in the City of Sydney local area including 200,000 new jobs compared to 2017. An increased proportion of all jobs will be secure jobs.

By 2036 there will be at least 156,000 private dwellings and 17,500 non-private dwellings that include boarding houses and student accommodation. Of the private dwellings, 7.5% will be social housing and 7.5% will be affordable housing with this proportion maintained into the future.

By 2036 there will be at least 40,000m2 of new cultural production floor space in the City of Sydney local area compared to 2017.

By 2050 people will use public transport, walk or cycle to travel to and from work. This includes 9 out of 10 people working in the city centre and 2 out of 3 people working in the rest of the local area.

By 2030 every resident will be around a 10-minute walk to what they need for daily life.

By 2050 community cohesion and social interaction will have increased. This is based on at least 75% of the local resident population feeling part of the community, agreeing most people can be trusted and believing that when needed, they can get help from their neighbours.

Figure 8. Our 10 community strategic plan targets to measure progress