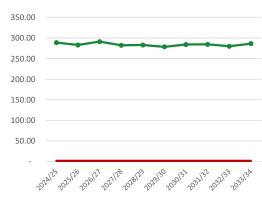

#### DRAFT Operational Plan 2024/25

By 2035 we will achieve net zero emissions in the City of Sydney local area

By 2050 there will be a minimum overall green cover of 40%, including 27% tree canopy cover.

By 2030 residential potable water use will be reduced to 170 litres a person a day in the City of Sydney local area.

Non-residential potable water use will be reduced by 10% (measured per square metre) from 2018/19 levels.

By 2030 there will be a 15% reduction in waste generated by each person based on 2015 levels. And by 2030 there will be 90% recycling and recovery of residential waste, commercial and industrial waste, and construction and demolition waste, which will be maintained at that level to 2050.

By 2036 there will be approximately 700,000 jobs in the City of Sydney local area including 200,000 new jobs compared to 2017. An increased proportion of all jobs will be secure jobs.

By 2036 there will be at least 156,000 private dwellings and 17,500 non-private dwellings that include boarding houses and student accommodation. Of the private dwellings, 7.5% will be social housing and 7.5% will be affordable housing with this proportion maintained into the future.

By 2036 there will be at least 40,000m2 of new cultural production floor space in the City of Sydney local area compared to 2017.

By 2050 people will use public transport, walk or cycle to travel to and from work. This includes 9 out of 10 people working in the city centre and 2 out of 3 people working in the rest of the local area.

By 2030 every resident will be around a 10-minute walk to what they need for daily life.

By 2050 community cohesion and social interaction will have increased. This is based on at least 75% of the local resident population feeling part of the community, agreeing most people can be trusted and believing that when needed, they can get help from their neighbours.

Figure 8. Our 10 community strategic plan targets to measure progress