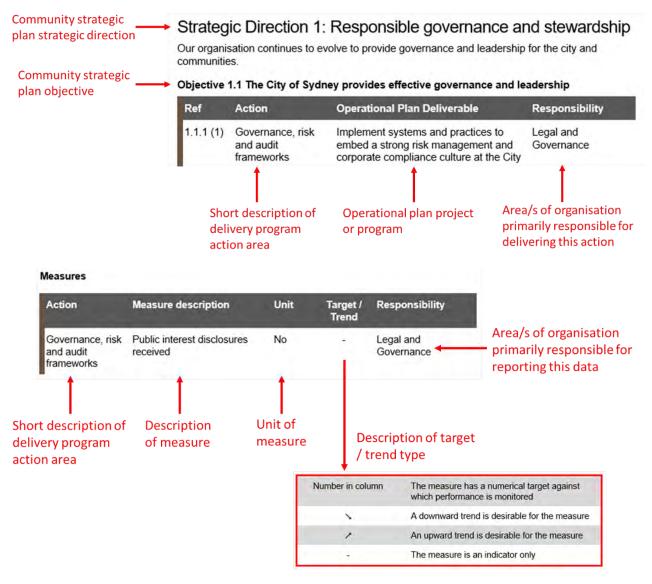

## Strategic Direction 1: Responsible governance and stewardship

Our organisation continues to evolve to provide governance and leadership for the city and communities.

| Objective 1.1 Th | ne City of Sydney  | provides effective | governance and leadership |
|------------------|--------------------|--------------------|---------------------------|
|                  | 10 011, 01 0, ano, |                    | gereinanee ana ieaaeiemp  |

| Ref       | Action                                                | Operational Plan Deliverable                                                                                                                                                      | Responsibility                        |
|-----------|-------------------------------------------------------|-----------------------------------------------------------------------------------------------------------------------------------------------------------------------------------|---------------------------------------|
| 1.1.1 (1) | Governance, risk<br>and audit<br>frameworks           | Implement systems and practices to<br>embed a strong risk management and<br>corporate compliance culture at the City                                                              | Legal and<br>Governance               |
| 1.1.1 (2) | Governance, risk<br>and audit<br>frameworks           | Improve the health, safety and wellbeing<br>of our workers through the<br>implementation of the safety<br>management system and a mentally<br>healthy workplace plan              | People, Performance<br>and Technology |
| 1.1.1 (3) | Governance, risk<br>and audit<br>frameworks           | Deliver governance programs to support<br>compliant, ethical and transparent<br>decision making and community<br>confidence in the City                                           | Legal and<br>Governance               |
| 1.1.1 (4) | Governance, risk<br>and audit<br>frameworks           | Implement a risk based and<br>comprehensive annual internal audit<br>plan                                                                                                         | Legal and<br>Governance               |
| 1.1.1 (5) | Governance, risk<br>and audit<br>frameworks           | Deliver completed annual financial statements without qualification by the Audit Office of NSW                                                                                    | Chief Finance Office                  |
| 1.1.2     | Foster leadership capabilities                        | Ensure Councillors have access to<br>relevant information, development and<br>assistance to enable them to fulfil their<br>obligations to lead, govern and serve<br>the community | Office of the CEO                     |
| 1.1.3     | High quality internal legal advice and representation | Provide legal services and support to the organisation, optimising outcomes for the City                                                                                          | Legal and<br>Governance               |