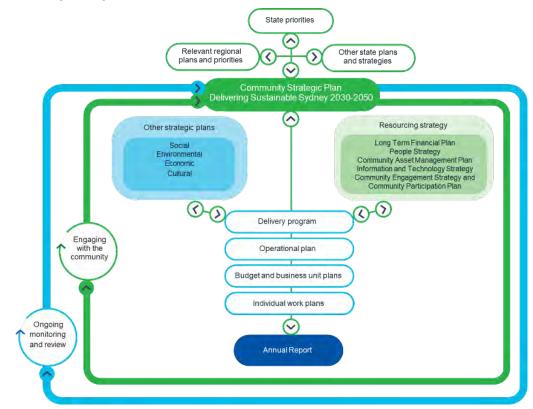

The diagram below illustrates our integrated planning and reporting framework suite of documents and how they are interrelated. It is adapted from the NSW Office of Local Government Guidelines, available from olg.nsw.gov.au

**Figure 4.** Integrated planning and reporting framework diagram adapted from the Office of Local Government

#### How the documents relate

The suite of integrated planning documents represents the City of Sydney's response to the statutory framework for planning and reporting.

The Community Strategic Plan Delivering Sustainable Sydney 2030-2050 (the community strategic plan) is the highest level plan that the City will prepare. It was adopted by Council in June 2022.

Our <u>community strategic plan</u> was developed with, and on behalf of, the communities we serve. It identifies the community's main priorities and aspirations and guides all our other strategies and plans which help us to achieve these. The community strategic plan is structured around 10 strategic directions. We update this plan every four years, in line with government requirements, and to adapt to changing circumstances and community aspirations.

The City's Delivery Program 2022-26 (the delivery program) acts as the link between the long term community strategic plan and the annual operational plan and it identifies the actions we will take that support the community strategic plan outcomes. The delivery program structure reflects the community strategic plan with activities aligned with the 10 strategic directions.

The delivery program also identifies priority projects and programs with measures and targets that contribute to the outcomes under each strategic direction in the community strategic plan.

Our operational plan (this plan) is an annual plan with more details of individual activities. It sets out the specific projects, programs and activities to be delivered in the year ahead and is aligned with our delivery program. It also includes the City's revenue policy for rates and annual charges, the fees and charges schedule, and other relevant budgetary information.

The IP&R framework includes a reporting process to communicate how we are progressing to the council and the community.

Image 2. Sydney Streets Haymarket. Photo by Katherine Griffiths / City of Sydney