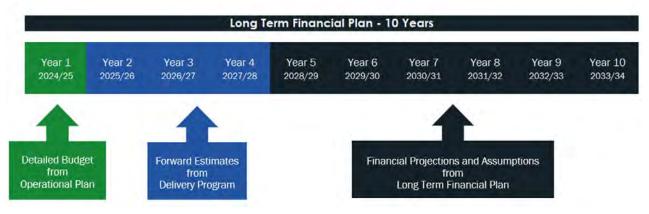

#### 1. Long term financial plan

The Long Term Financial Plan is a 10 year plan that identifies current and future financial capacity to act on the aspirations of the community strategic plan, including providing high quality services, facilities and infrastructure to the community.