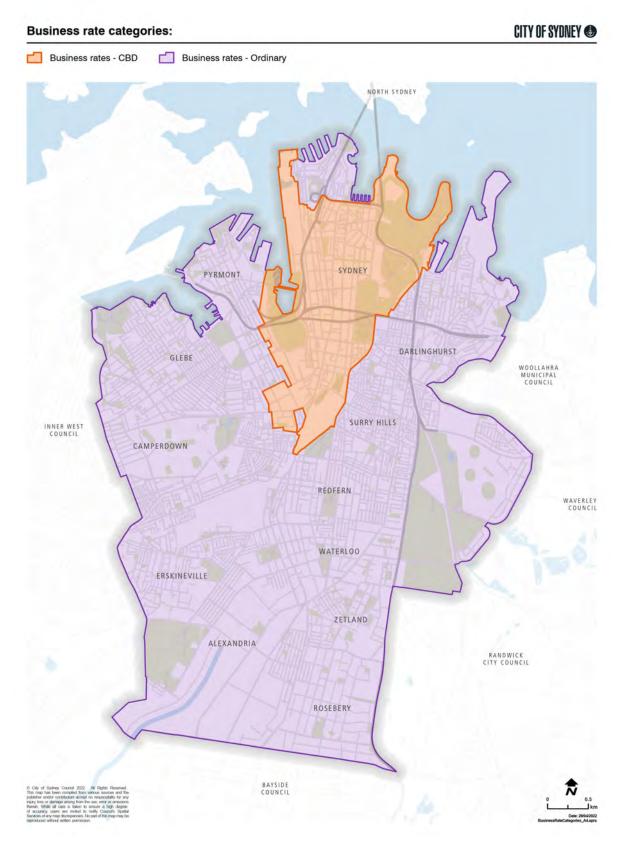

# About Sydney

The City of Sydney is the local authority with responsibility for the area shown on the map. The City of Sydney Local Government Area (LGA) is made up of 33 suburbs wholly or partly within our local government area boundary.

**The City of Sydney local area** (or **the local area / LGA**) is the geographical area administered by the City of Sydney and its physical elements.

**The city centre** is the Sydney central business district and includes major civic functions, government offices, and cultural and entertainment assets. It runs between Circular Quay and Central station, the Domain / Hyde Park and Darling Harbour.

**Figure 1.** Cover image for The City at a Glance

Figure 2. Sydney local government area showing the 33 suburbs