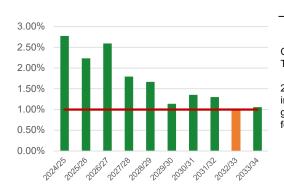

#### 1. Long term financial plan

The Long Term Financial Plan is a 10 year plan that identifies current and future financial capacity to act on the aspirations of the community strategic plan, including providing high quality services, facilities and infrastructure to the community.