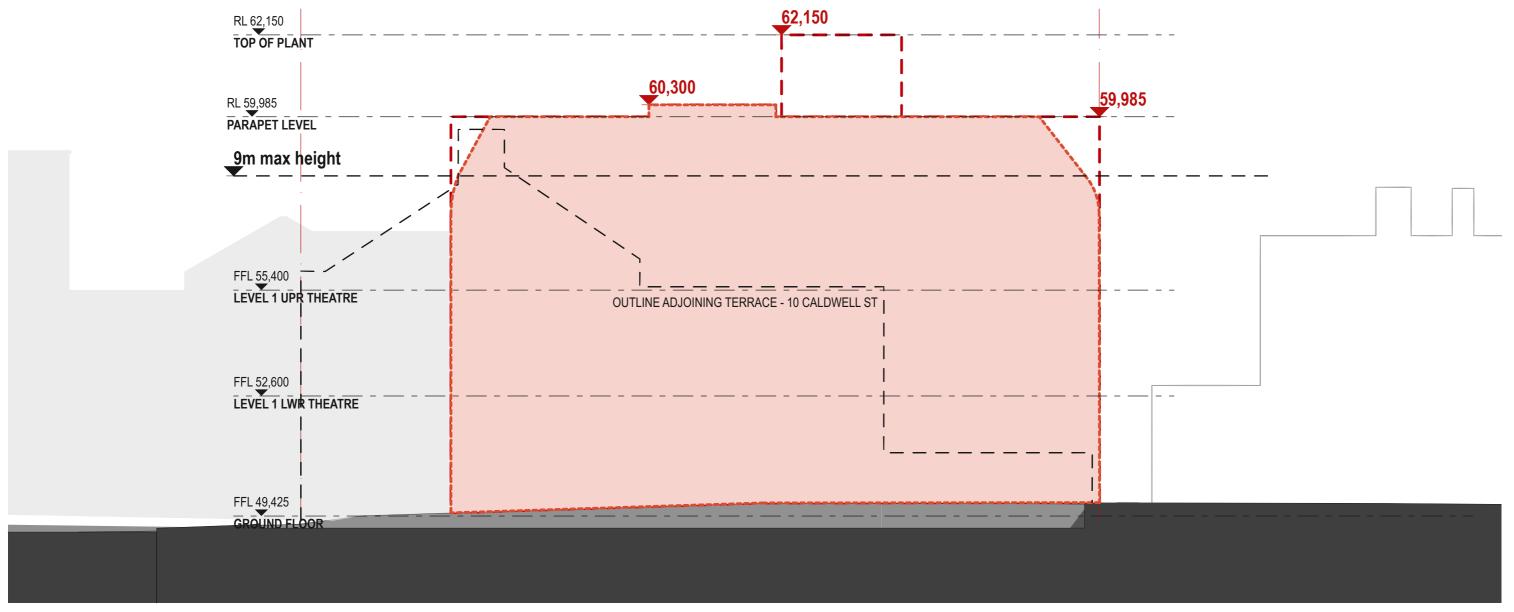

| LEGEND |                                  |
|--------|----------------------------------|
|        | MAXIMUM BUILDING ENVELOPE HEIGHT |
|        | PROPOSED ENVELOPE OUTLINE        |
|        | INDICATIVE INTERNAL LAYOUT       |