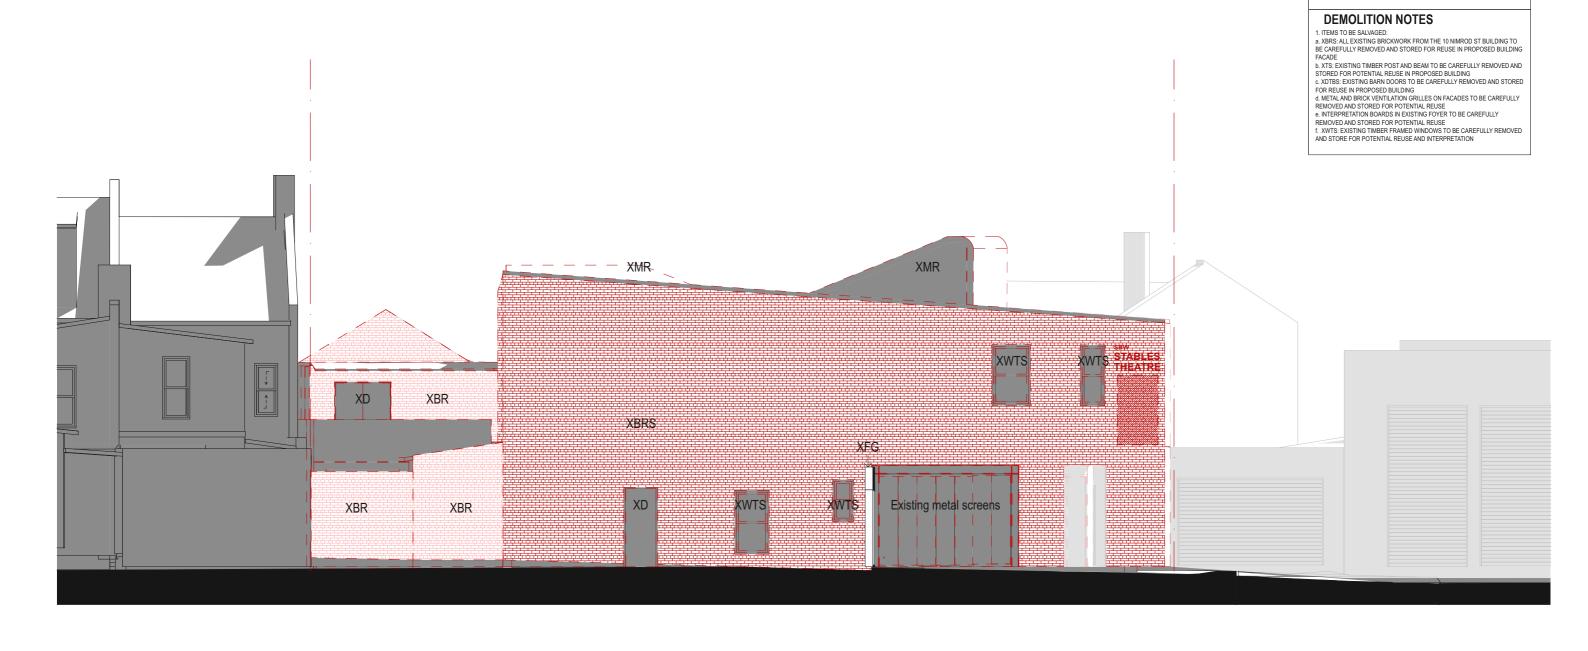

## 10 & 12 NIMROD STREET, DARLINGHURST

|             |             |                                                   | Scale @ A3  |
|-------------|-------------|---------------------------------------------------|-------------|
| A 000 GENE  | RAL INFORI  | MATION                                            |             |
|             | A 000       | COVER PAGE                                        |             |
| -           | A 001       | CONTEXT PLAN AND LEGEND                           |             |
| -           | A 002       | SITE PLAN AND ANALYSIS                            | 1:500       |
| =           | A 003       | 10 NIMROD STREET AND 13 CRAIGEND RD - SURVEY PLAN |             |
| A 010 EXIST | TING PLANS  |                                                   |             |
|             | A 010       | EXISTING GROUND FLOOR PLAN                        | 1:100       |
| -           | A 011       | EXISTING LEVEL 1 PLAN                             | 1:100       |
| -           | A 012       | EXISTING ROOF PLAN                                | 1:100       |
| -           | A 013       | EXISTING ELEVATIONS                               | 1:200       |
| A 050 DEMO  | DLITION PLA | NS                                                |             |
|             | A 050       | DEMOLITION GROUND FLOOR PLAN                      | 1:100, 1:20 |
| _           | A 051       | DEMOLITION LEVEL 1 PLAN                           | 1:100, 1:20 |
| -           | A 052       | DEMOLITION ROOF PLAN                              | 1:100, 1:20 |
| -           | A 053       | DEMOLITION WEST ELEVATION                         | 1:100, 1:20 |
| _           | A 054       | DEMOLITION EAST ELEVATION                         | 1:100, 1:20 |
| _           | A 055       | DEMOLITION NORTH ELEVATION                        | 1:100, 1:20 |
| A 100 GENE  | RAL ARRAN   | IGEMENT PLANS                                     |             |
|             | A 100       | BASEMENT PLAN                                     | 1:100       |
| _           | A 101       | GROUND FLOOR PLAN                                 | 1:100       |
| -           | A 102       | LOWER THEATRE PLAN                                | 1:100       |
|             | A 103       | UPPER THEATRE PLAN                                | 1:100       |
|             | A 104       | ROOF PLAN                                         | 1:100       |
| A 200 ELEV  | ATIONS      |                                                   |             |
|             | A 200       | WEST ELEVATION - NIMROD ST                        | 1:100       |
| _           | A 201       | EAST ELEVATION - TERRACES                         | 1:100       |
| _           | A 202       | NORTH ELEVATION - LANEWAY                         | 1:100       |
| A 300 SECT  | IONS        |                                                   |             |
|             | A 300       | SECTIONS - 1                                      | 1:100       |
| -           | A 301       | SECTIONS - 2                                      | 1:100       |
| _           | A 302       | SECTIONS - 3                                      | 1:100       |
| A 400 SHAD  | OW DIAGRA   | AMS                                               |             |
|             | A 400       | AERIAL SHADOW DIAGRAMS JUNE AM                    | 1:1000      |
| -           | A 401       | AERIAL SHADOW DIAGRAMS JUNE PM                    | 1:1000      |
| -           | A 402       | 3D SHADOW DIAGRAMS JUNE AM                        | 1:250       |
|             | A 403       | 3D SHADOW DIAGRAMS JUNE PM                        | 1:250       |
| A 500 AREA  | SCHEDULE    |                                                   |             |
| ı           | A 500       | GFA DIAGRAMS                                      | 1:200       |
| A 600 PERS  | PECTIVES    |                                                   |             |
|             | A 600       | PERSPECTIVE - CRAIGEND                            |             |
| -           | A 601       | PERSPECTIVE - NIMROD                              |             |

TONKIN ZULAIKHA GREER ARCHITECTS

DRAWING TITLE

DEMOLITION E/

DEMOLITION EAST ELEVATION

DRAWING NO

VVS, ET

CHECKED

1:100, 1:20 NOVEMBER 2022 A 054 REV

**DEMOLITION LEGEND** 

EXISTING TO BE RETAINED

EXISTING STRUCTURE TO BE DEMOLISHED

EXISTING SLAB FLOOR TO BE DEMOLISHED

ALL CONTENTS OF ROOM TO BE DEMOLISHED/ RELOCATED

EXISTING ELEMENTS TO BE DEMOLISHED

CIVIL ENGINEER
#Civil Engineer
Phone: #Civil Phone Number:
Email: #Civil E-mail
MECHANICAL ENGINEER
EVOLUED ENGINEERING
Phone: 0403 530 168
Email: craig@evolvedengineering