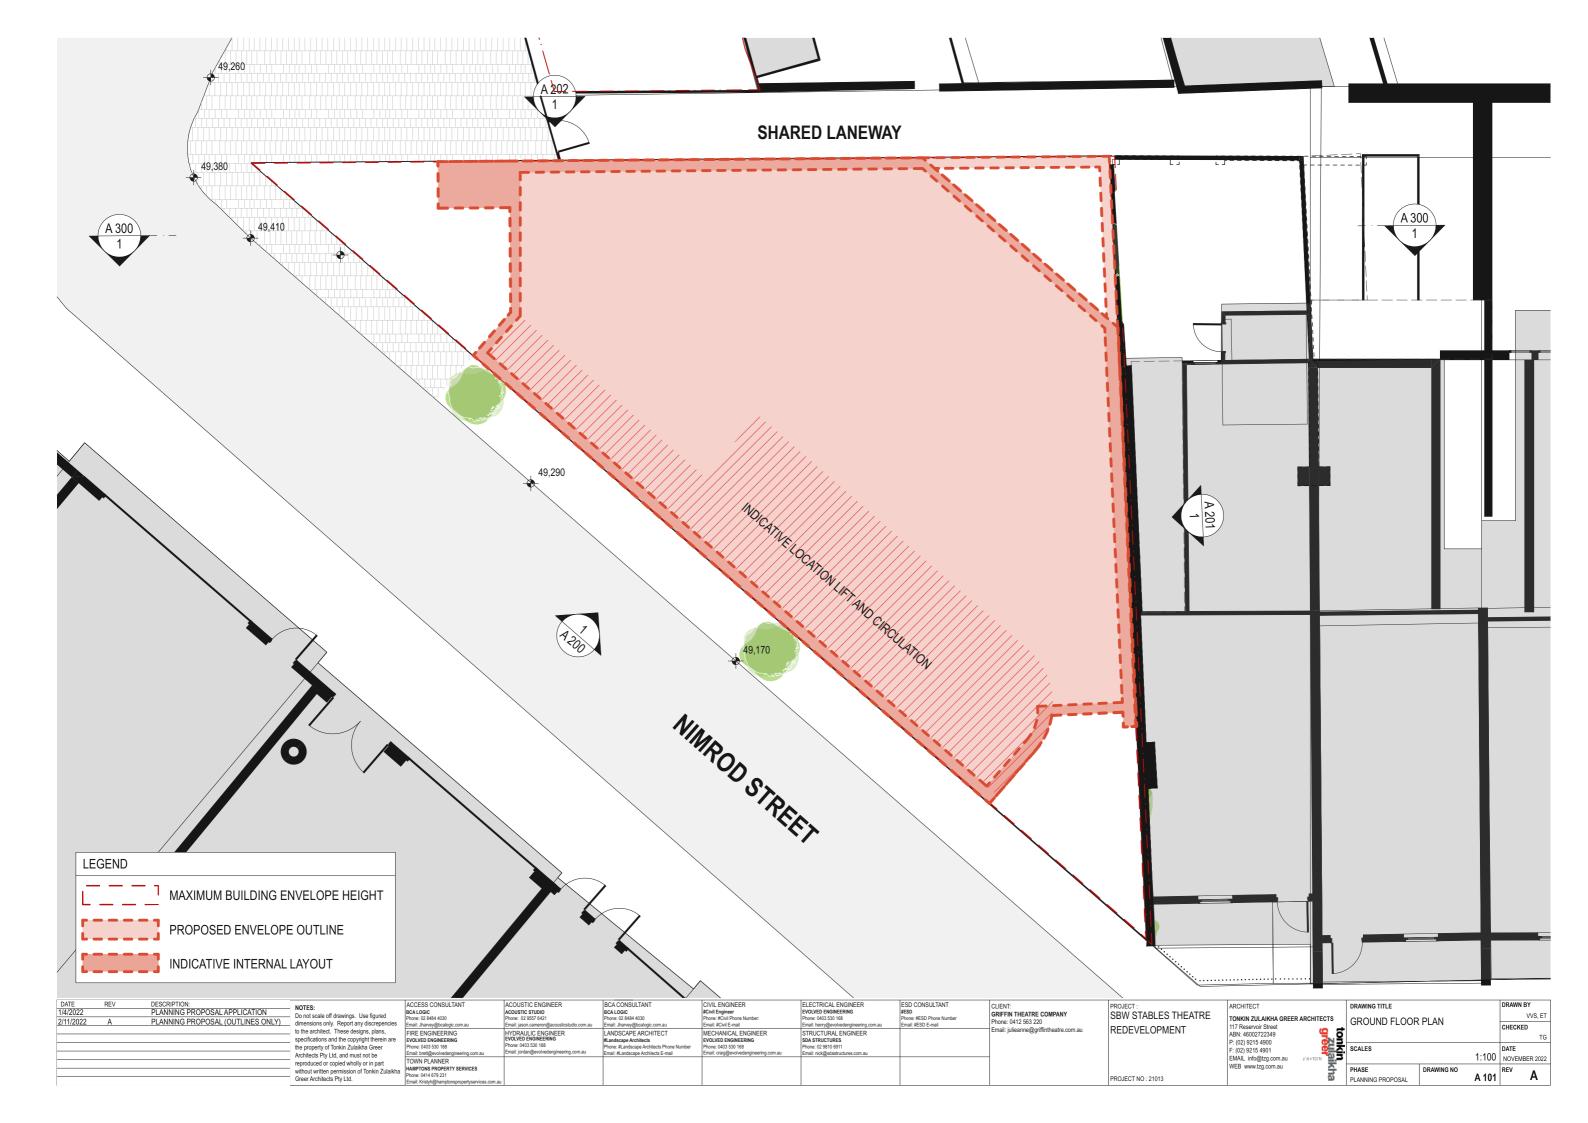

|                                  |                                        | PROJECT NO: 21013   | <u> </u>                                 | PLANNING PROPOSAL                       | Α         | A 100         | Α       |
|           |     |                                        |                                               | Email: Kristyh@hamptonspropertyservices.com.au |                                            |                                           |                                                |                                            |                                  |                                        | 1                   | _                                        | I LAMINIO I NOFOGAL                     | - '       |               | '       |











| LEGEND |                                  |
|--------|----------------------------------|
|        | MAXIMUM BUILDING ENVELOPE HEIGHT |
|        | PROPOSED ENVELOPE OUTLINE        |
|        | INDICATIVE INTERNAL LAYOUT       |

|    | JAIL    | REV | DESCRIPTION:                  | NOTES:                                        | ACCESS CONSULIANT                              | ACOUSTIC ENGINEER                          | BCA CONSULIANT                            |                                        | ELECTRICAL EN         |
|----|---------|-----|-------------------------------|-----------------------------------------------|------------------------------------------------|--------------------------------------------|-------------------------------------------|-------------