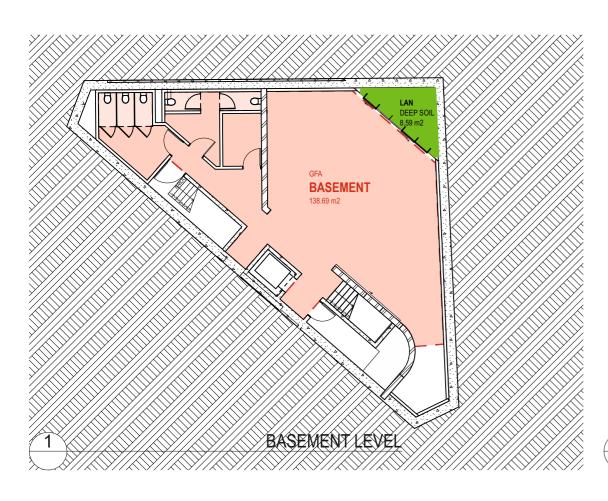

## 10 & 12 NIMROD STREET, DARLINGHURST

|             |             |                                                   | Scale @ A3  |
|-------------|-------------|---------------------------------------------------|-------------|
| A 000 GENE  | RAL INFORI  | MATION                                            |             |
|             | A 000       | COVER PAGE                                        |             |
| -           | A 001       | CONTEXT PLAN AND LEGEND                           |             |
| -           | A 002       | SITE PLAN AND ANALYSIS                            | 1:500       |
| =           | A 003       | 10 NIMROD STREET AND 13 CRAIGEND RD - SURVEY PLAN |             |
| A 010 EXIST | TING PLANS  |                                                   |             |
|             | A 010       | EXISTING GROUND FLOOR PLAN                        | 1:100       |
| -           | A 011       | EXISTING LEVEL 1 PLAN                             | 1:100       |
| -           | A 012       | EXISTING ROOF PLAN                                | 1:100       |
| -           | A 013       | EXISTING ELEVATIONS                               | 1:200       |
| A 050 DEMO  | DLITION PLA | NS                                                |             |
|             | A 050       | DEMOLITION GROUND FLOOR PLAN                      | 1:100, 1:20 |
| _           | A 051       | DEMOLITION LEVEL 1 PLAN                           | 1:100, 1:20 |
| -           | A 052       | DEMOLITION ROOF PLAN                              | 1:100, 1:20 |
| -           | A 053       | DEMOLITION WEST ELEVATION                         | 1:100, 1:20 |
| _           | A 054       | DEMOLITION EAST ELEVATION                         | 1:100, 1:20 |
| _           | A 055       | DEMOLITION NORTH ELEVATION                        | 1:100, 1:20 |
| A 100 GENE  | RAL ARRAN   | IGEMENT PLANS                                     |             |
|             | A 100       | BASEMENT PLAN                                     | 1:100       |
| _           | A 101       | GROUND FLOOR PLAN                                 | 1:100       |
| -           | A 102       | LOWER THEATRE PLAN                                | 1:100       |
|             | A 103       | UPPER THEATRE PLAN                                | 1:100       |
|             | A 104       | ROOF PLAN                                         | 1:100       |
| A 200 ELEV  | ATIONS      |                                                   |             |
|             | A 200       | WEST ELEVATION - NIMROD ST                        | 1:100       |
| _           | A 201       | EAST ELEVATION - TERRACES                         | 1:100       |
| _           | A 202       | NORTH ELEVATION - LANEWAY                         | 1:100       |
| A 300 SECT  | IONS        |                                                   |             |
|             | A 300       | SECTIONS - 1                                      | 1:100       |
| -           | A 301       | SECTIONS - 2                                      | 1:100       |
| _           | A 302       | SECTIONS - 3                                      | 1:100       |
| A 400 SHAD  | OW DIAGRA   | AMS                                               |             |
|             | A 400       | AERIAL SHADOW DIAGRAMS JUNE AM                    | 1:1000      |
| -           | A 401       | AERIAL SHADOW DIAGRAMS JUNE PM                    | 1:1000      |
| -           | A 402       | 3D SHADOW DIAGRAMS JUNE AM                        | 1:250       |
|             | A 403       | 3D SHADOW DIAGRAMS JUNE PM                        | 1:250       |
| A 500 AREA  | SCHEDULE    |                                                   |             |
| ı           | A 500       | GFA DIAGRAMS                                      | 1:200       |
| A 600 PERS  | PECTIVES    |                                                   |             |
|             | A 600       | PERSPECTIVE - CRAIGEND                            |             |
| -           | A 601       | PERSPECTIVE - NIMROD                              |             |