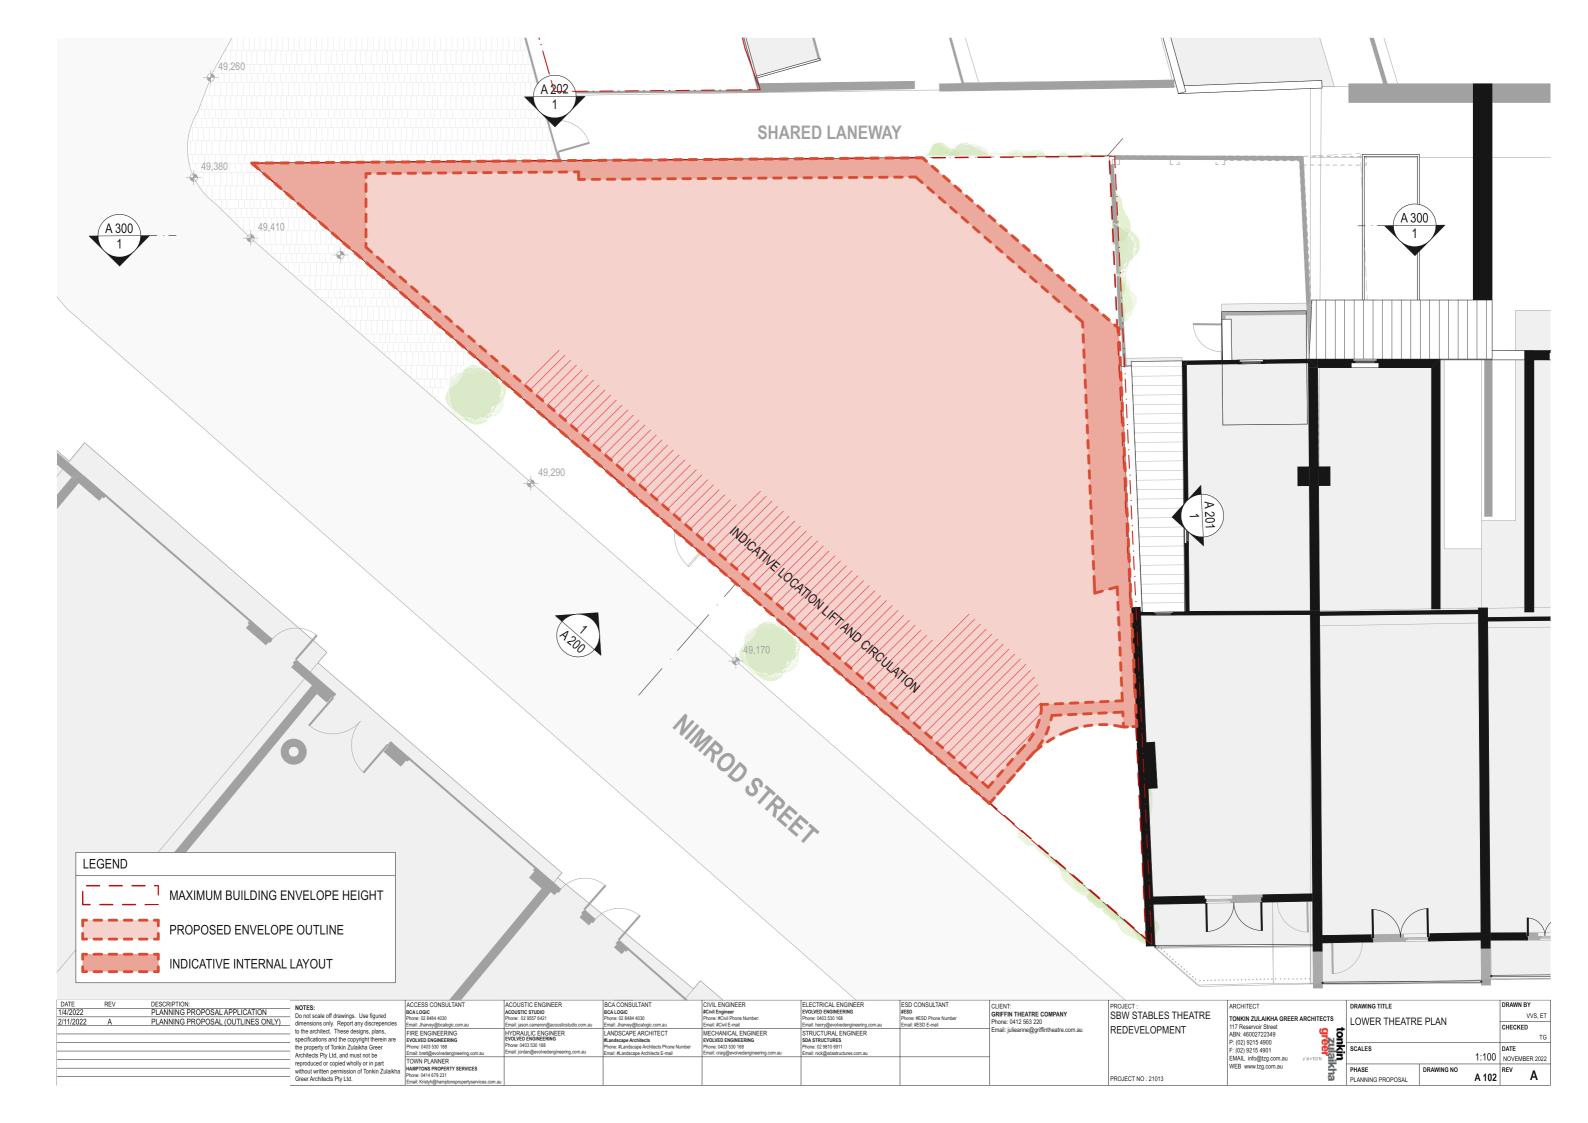

|                                  |                                        | PROJECT NO: 21013   | <u> </u>                                 | PLANNING PROPOSAL                       | Α         | A 100         | Α       |
|           |     |                                        |                                               | Email: Kristyh@hamptonspropertyservices.com.au |                                            |                                           |                                                |                                            |                                  |                                        | 1                   | _                                        | I LAMINIO I NOFOGAL                     | - '       |               | '       |











| LEGEND |                                  |
|--------|----------------------------------|
|        | MAXIMUM BUILDING ENVELOPE HEIGHT |
|        | PROPOSED ENVELOPE OUTLINE        |
|        | INDICATIVE INTERNAL LAYOUT       |

|    | JAIL    | REV | DESCRIPTION:                  | NOTES:                                        | ACCESS CONSULIANT                              | ACOUSTIC ENGINEER                          | BCA CONSULIANT                            |                                        | ELECTRICAL EN         |
|----|---------|-----|-------------------------------|-----------------------------------------------|------------------------------------------------|--------------------------------------------|-------------------------------------------|---------------