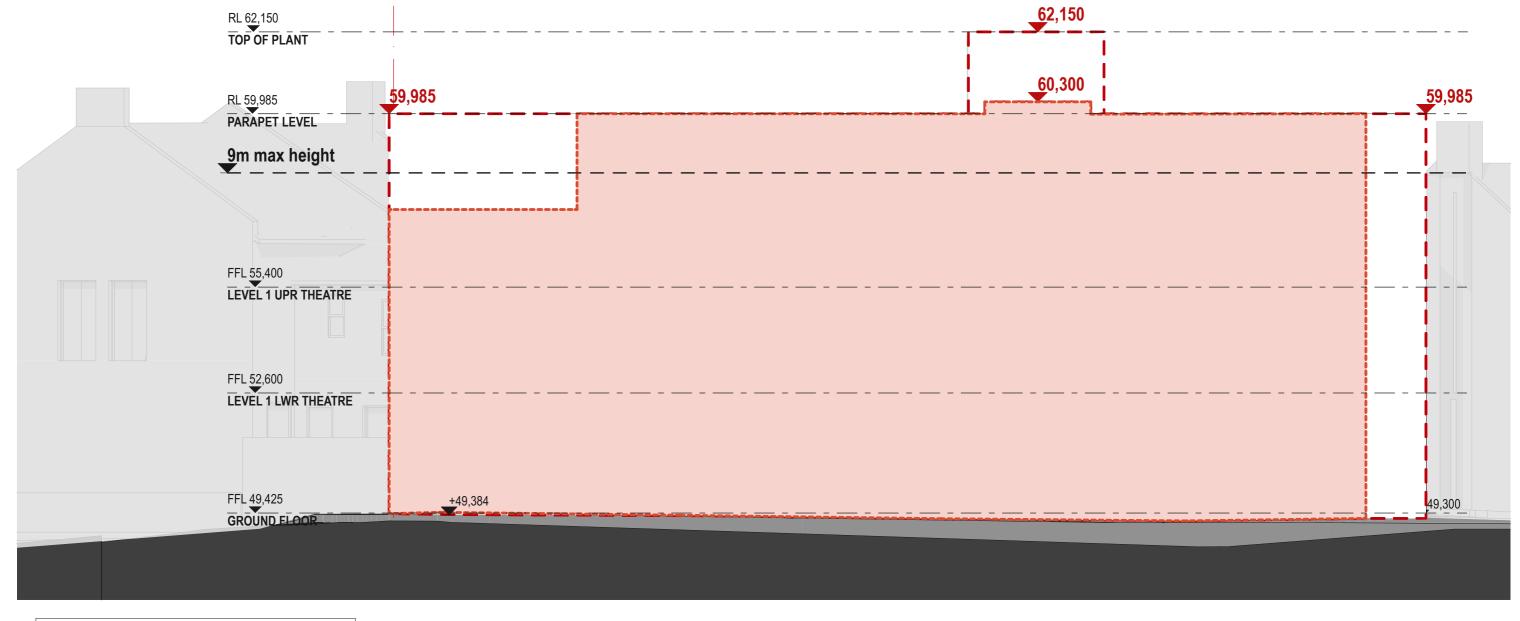

| LEGEND |                                  |
|--------|----------------------------------|
|        | MAXIMUM BUILDING ENVELOPE HEIGHT |
|        | PROPOSED ENVELOPE OUTLINE        |
|        | INDICATIVE INTERNAL LAYOUT       |