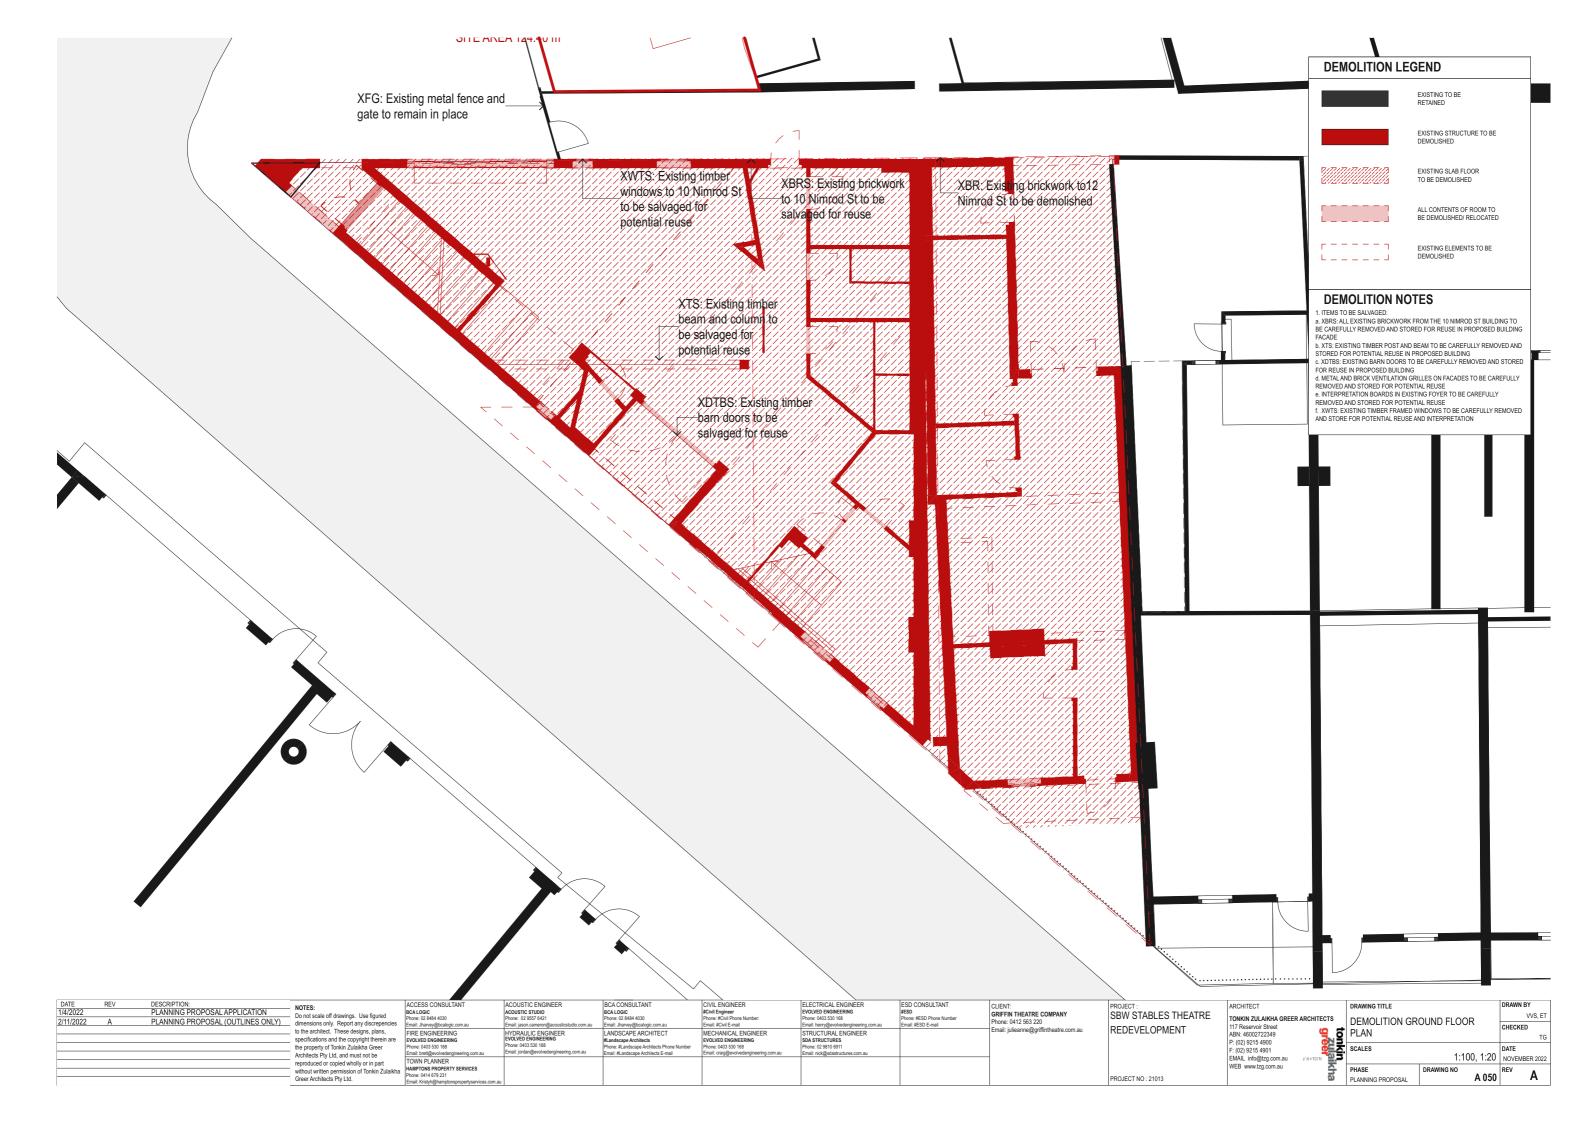

| LEGEND |                                                           |
|--------|-----------------------------------------------------------|
| Code   | Description                                               |
| ACC    | Accessible                                                |
| AFFL   | Above finished floor level                                |
| BDY    | Boundary                                                  |
| BR     | Brickwork, fair faced                                     |
| BRS    | Brickwork, existing salvaged reused                       |
| CFH    | Concrete finish, honed                                    |
| CO1    | Class 1 off form concrete, colour controlled              |
| cos    | Check on site                                             |
| GLC    | Glass, clear                                              |
| GLVO   | Glass louvre, operable                                    |
| PBP    | Plasterboard, paint finish                                |
| PBS    | Plasterboard, suspended ceiling                           |
| RGBS   | Roof gutter, box, stainless steel                         |
| SP     | Steel plate                                               |
| Х      | Existing                                                  |
| XBR    | Brickwork, existing                                       |
| XBRS   | Brickwork, existing, to be salvaged and cleaned for reuse |
| XD     | Existing door                                             |
| XDTBS  | Existing timber barn door, to be salvaged for reuse       |
| XFG    | Existing fence and gate                                   |
| XMR    | Existing Metal Roof                                       |
| XT     | Existing timber, to be salvaged for reuse                 |
| xw     | Existing window                                           |

HYDRAULIC ENGINEER EVOLVED ENGINEERING Phone: 0403 530 168 Email: jordan@evolvedengineer

**DEMOLITION LEGEND** 

EXISTING TO BE RETAINED

EXISTING STRUCTURE TO BE DEMOLISHED

CHECKED

DATE 1:100, 1:20 NOVEMBER 2022 A 053

DRAWING NO

tonkin zulaikha greer

PHASE

PLANNING PROPOSAL

117 Reservoir Street ABN: 46002722349

P: (02) 9215 4900 F: (02) 9215 4901 EMAIL info@tzg.com.au WEB www.tzg.com.au

REDEVELOPMENT

CIVIL ENGINEER
#Civil Engineer
Phone: #Civil Phone Number:
Email: #Civil E-mail
MECHANICAL ENGINEER
EVOLUED ENGINEERING
Phone: 0403 530 168
Email: craig@evolvedengineering

BCA CONSULTANT
BCA LOGIC
Phone: 02 8484 4030
Email: Jharvey@bcalogic.com.au
LANDSCAPE ARCHITECT
#Landscape Architects
Phone: #Landscape Architects Phone
Email: Architects Phone | Flandscape | Flandsc

ACCESS CONSULTANT
BCA LOGIC
Phone: 02 8484 4030
Email: Jharvey@bcalogic.com.au
FIRE ENGINEERING
Phone: 0403 530 168
Email: britige-of-odengineering.or
TOWN PLANNER
JAMPTINES REPORTED YEDUCH

DESCRIPTION:
PLANNING PROPOSAL APPLICATION

DESCRIPTION:
PLANNING PROPOSAL APPLICATION
PLANNING PROPOSAL (OUTLINES ONLY)

More architect. These designs, plans, specifications and the copyright therein are the property of Tonkin Zulaikha Greer Architects Pty Ltd, and must not be reproduced or copied wholly or in part without written permission of Tonkin Zulaikha Greer Architects Pty Ltd.