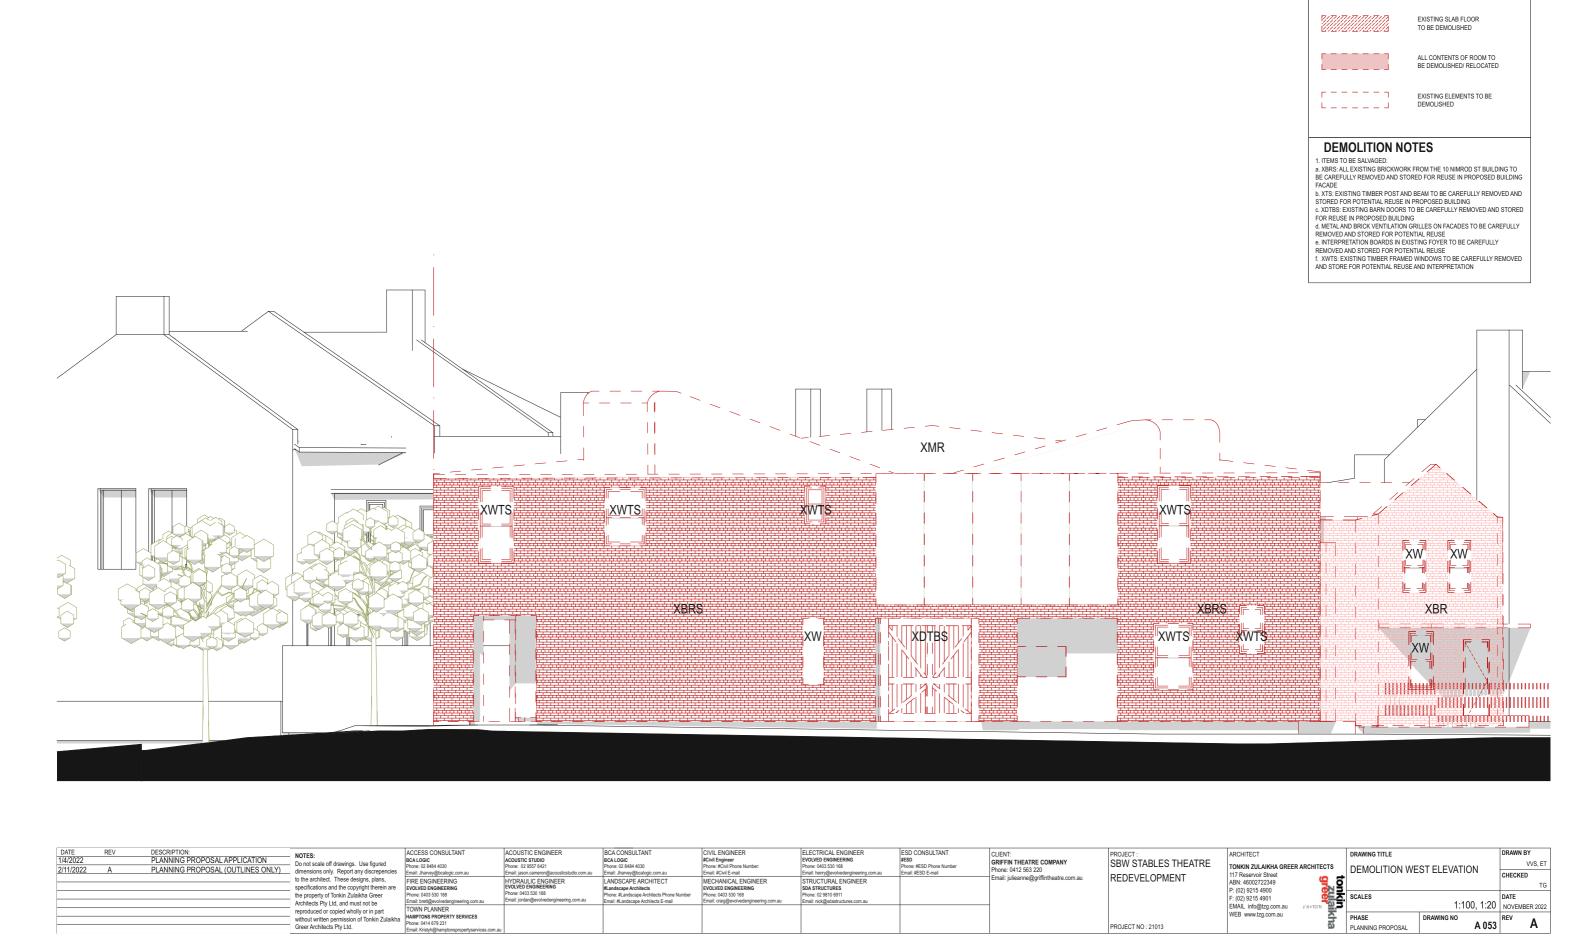

## 10 & 12 NIMROD STREET, DARLINGHURST

|             |             |                                                   | Scale @ A3  |
|-------------|-------------|---------------------------------------------------|-------------|
| A 000 GENE  | RAL INFORI  | MATION                                            |             |
|             | A 000       | COVER PAGE                                        |             |
| -           | A 001       | CONTEXT PLAN AND LEGEND                           |             |
| -           | A 002       | SITE PLAN AND ANALYSIS                            | 1:500       |
| =           | A 003       | 10 NIMROD STREET AND 13 CRAIGEND RD - SURVEY PLAN |             |
| A 010 EXIST | TING PLANS  |                                                   |             |
|             | A 010       | EXISTING GROUND FLOOR PLAN                        | 1:100       |
| -           | A 011       | EXISTING LEVEL 1 PLAN                             | 1:100       |
| -           | A 012       | EXISTING ROOF PLAN                                | 1:100       |
| -           | A 013       | EXISTING ELEVATIONS                               | 1:200       |
| A 050 DEMO  | DLITION PLA | NS                                                |             |
|             | A 050       | DEMOLITION GROUND FLOOR PLAN                      | 1:100, 1:20 |
| _           | A 051       | DEMOLITION LEVEL 1 PLAN                           | 1:100, 1:20 |
| -           | A 052       | DEMOLITION ROOF PLAN                              | 1:100, 1:20 |
| -           | A 053       | DEMOLITION WEST ELEVATION                         | 1:100, 1:20 |
| _           | A 054       | DEMOLITION EAST ELEVATION                         | 1:100, 1:20 |
| _           | A 055       | DEMOLITION NORTH ELEVATION                        | 1:100, 1:20 |
| A 100 GENE  | RAL ARRAN   | IGEMENT PLANS                                     |             |
|             | A 100       | BASEMENT PLAN                                     | 1:100       |
| _           | A 101       | GROUND FLOOR PLAN                                 | 1:100       |
| -           | A 102       | LOWER THEATRE PLAN                                | 1:100       |
|             | A 103       | UPPER THEATRE PLAN                                | 1:100       |
|             | A 104       | ROOF PLAN                                         | 1:100       |
| A 200 ELEV  | ATIONS      |                                                   |             |
|             | A 200       | WEST ELEVATION - NIMROD ST                        | 1:100       |
| _           | A 201       | EAST ELEVATION - TERRACES                         | 1:100       |
| _           | A 202       | NORTH ELEVATION - LANEWAY                         | 1:100       |
| A 300 SECT  | IONS        |                                                   |             |
|             | A 300       | SECTIONS - 1                                      | 1:100       |
| -           | A 301       | SECTIONS - 2                                      | 1:100       |
| _           | A 302       | SECTIONS - 3                                      | 1:100       |
| A 400 SHAD  | OW DIAGRA   | AMS                                               |             |
|             | A 400       | AERIAL SHADOW DIAGRAMS JUNE AM                    | 1:1000      |
| -           | A 401       | AERIAL SHADOW DIAGRAMS JUNE PM                    | 1:1000      |
| -           | A 402       | 3D SHADOW DIAGRAMS JUNE AM                        | 1:250       |
|             | A 403       | 3D SHADOW DIAGRAMS JUNE PM                        | 1:250       |
| A 500 AREA  | SCHEDULE    |                                                   |             |
| ı           | A 500       | GFA DIAGRAMS                                      | 1:200       |
| A 600 PERS  | PECTIVES    |                                                   |             |
|             | A 600       | PERSPECTIVE - CRAIGEND                            |             |
| -           | A 601       | PERSPECTIVE - NIMROD                              |             |

HYDRAULIC ENGINEER EVOLVED ENGINEERING Phone: 0403 530 168 Email: jordan@evolvedengineer

**DEMOLITION LEGEND** 

EXISTING TO BE RETAINED

EXISTING STRUCTURE TO BE DEMOLISHED

CHECKED

DATE 1:100, 1:20 NOVEMBER 2022 A 053

DRAWING NO

tonkin zulaikha greer

PHASE

PLANNING PROPOSAL

117 Reservoir Street ABN: 46002722349

P: (02) 9215 4900 F: (02) 9215 4901 EMAIL info@tzg.com.au WEB www.tzg.com.au

REDEVELOPMENT

CIVIL ENGINEER
#Civil Engineer
Phone: #Civil Phone Number:
Email: #Civil E-mail
MECHANICAL ENGINEER
EVOLUED ENGINEERING
Phone: 0403 530 168
Email: craig@evolvedengineering