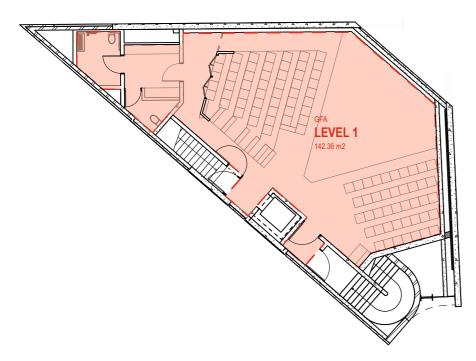

| PERMITTED                                  | PROPOSED             |
|---------------------------------------------------------------------|--------------------------------------------|----------------------|
| GFA                                                                 | 416.5m <sup>2</sup>                        | 465.68m <sup>2</sup> |
| FSR                                                                 | 1.75:1                                     | 1.95:1               |
| DEEP SOIL<br>FOR MIXED USE AND NON<br>RESIDENTIAL DEVELOPMENT TYPES | 23.8m <sup>2</sup><br>MIN 10% OF SITE AREA | 22.94m <sup>2</sup>  |
| OPEN SPACE                                                          |                                            | 40.52m <sup>2</sup>  |





| GROSS FLOOR AREA BREAKDOWN |           |  |  |  |  |  |  |  |  |
|----------------------------|-----------|--|--|--|--|--|--|--|--|
| LEVEL                      | GFA       |  |  |  |  |  |  |  |  |
| BASEMENT                   | 138.69    |  |  |  |  |  |  |  |  |
| GROUND                     | 135.95    |  |  |  |  |  |  |  |  |
| LEVEL 1                    | 142.36    |  |  |  |  |  |  |  |  |
| LEVEL 1 UPPER              | 48.68     |  |  |  |  |  |  |  |  |
|                            | 465.68 m² |  |  |  |  |  |  |  |  |

LEVEL 1 LOWER THEATRE PLAN

LEVEL 1 UPPER THEATRE PLAN

| DATE                  | REV | DESCRIPTION:                                                    | NOTES: