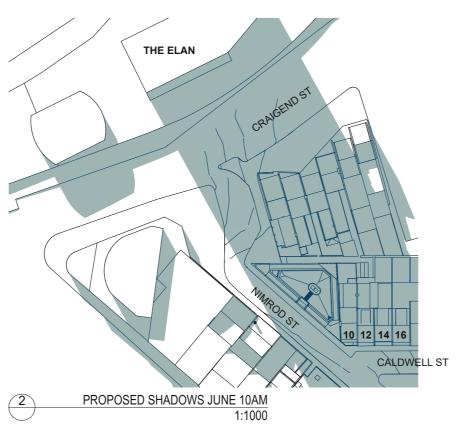

## 10 & 12 NIMROD STREET, DARLINGHURST

|             |             |                                                   | Scale @ A3  |
|-------------|-------------|---------------------------------------------------|-------------|
| A 000 GENE  | RAL INFORI  | MATION                                            |             |
|             | A 000       | COVER PAGE                                        |             |
| -           | A 001       | CONTEXT PLAN AND LEGEND                           |             |
| -           | A 002       | SITE PLAN AND ANALYSIS                            | 1:500       |
| =           | A 003       | 10 NIMROD STREET AND 13 CRAIGEND RD - SURVEY PLAN |             |
| A 010 EXIST | TING PLANS  |                                                   |             |
|             | A 010       | EXISTING GROUND FLOOR PLAN                        | 1:100       |
| -           | A 011       | EXISTING LEVEL 1 PLAN                             | 1:100       |
| -           | A 012       | EXISTING ROOF PLAN                                | 1:100       |
| -           | A 013       | EXISTING ELEVATIONS                               | 1:200       |
| A 050 DEMO  | DLITION PLA | NS                                                |             |
|             | A 050       | DEMOLITION GROUND FLOOR PLAN                      | 1:100, 1:20 |
| _           | A 051       | DEMOLITION LEVEL 1 PLAN                           | 1:100, 1:20 |
| -           | A 052       | DEMOLITION ROOF PLAN                              | 1:100, 1:20 |
| -           | A 053       | DEMOLITION WEST ELEVATION                         | 1:100, 1:20 |
| _           | A 054       | DEMOLITION EAST ELEVATION                         | 1:100, 1:20 |
| _           | A 055       | DEMOLITION NORTH ELEVATION                        | 1:100, 1:20 |
| A 100 GENE  | RAL ARRAN   | IGEMENT PLANS                                     |             |
|             | A 100       | BASEMENT PLAN                                     | 1:100       |
| _           | A 101       | GROUND FLOOR PLAN                                 | 1:100       |
| -           | A 102       | LOWER THEATRE PLAN                                | 1:100       |
|             | A 103       | UPPER THEATRE PLAN                                | 1:100       |
|             | A 104       | ROOF PLAN                                         | 1:100       |
| A 200 ELEV  | ATIONS      |                                                   |             |
|             | A 200       | WEST ELEVATION - NIMROD ST                        | 1:100       |
| _           | A 201       | EAST ELEVATION - TERRACES                         | 1:100       |
| _           | A 202       | NORTH ELEVATION - LANEWAY                         | 1:100       |
| A 300 SECT  | IONS        |                                                   |             |
|             | A 300       | SECTIONS - 1                                      | 1:100       |
| -           | A 301       | SECTIONS - 2                                      | 1:100       |
| _           | A 302       | SECTIONS - 3                                      | 1:100       |
| A 400 SHAD  | OW DIAGRA   | AMS                                               |             |
|             | A 400       | AERIAL SHADOW DIAGRAMS JUNE AM                    | 1:1000      |
| -           | A 401       | AERIAL SHADOW DIAGRAMS JUNE PM                    | 1:1000      |
| -           | A 402       | 3D SHADOW DIAGRAMS JUNE AM                        | 1:250       |
|             | A 403       | 3D SHADOW DIAGRAMS JUNE PM                        | 1:250       |
| A 500 AREA  | SCHEDULE    |                                                   |             |
| ı           | A 500       | GFA DIAGRAMS                                      | 1:200       |
| A 600 PERS  | PECTIVES    |                                                   |             |
|             | A 600       | PERSPECTIVE - CRAIGEND                            |             |
| -           | A 601       | PERSPECTIVE - NIMROD                              |             |