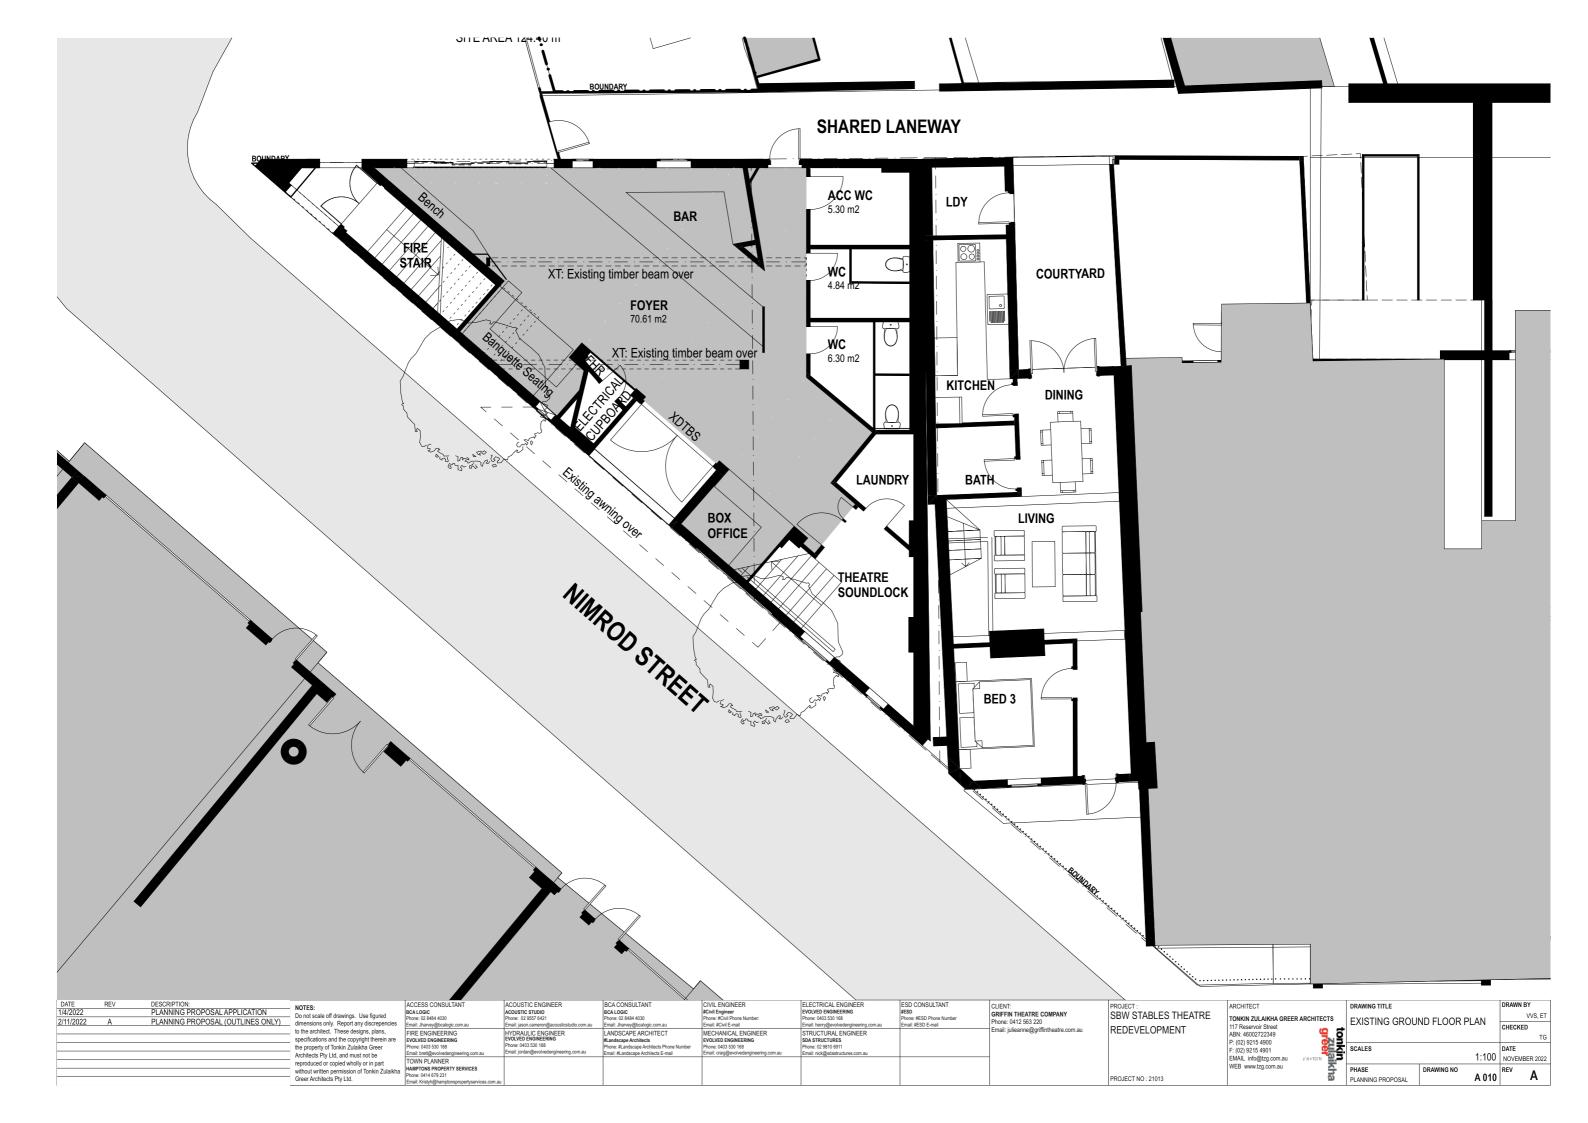

|                                        |                                                |                                         |                     | 1                                     |                    |            | alrev A       |
|   |          |     |                               | Greer Architects Pty Ltd.                     | Email: Kristyh@hamptonspropertyservices.com.au |                                            |                                           |                                        |                                        |                                                |                                         | PROJECT NO: 21013   | 20                                    | PLANNING PROPOSAL  | A 003      | 3  A          |









1 EXISTING WEST ELEVATION - NIMROD ST 1:200





EXISTING EAST ELEVATION - TERRACES
1:200

3 EXISTING NORTH ELEVATION - LANEWAY
1:200

| DATE      | REV | DESCRIPTION:                  | NOTES:                                                                                |                                                   | ACOUSTIC ENGINEER                       | BCA CONSULTANT                                                  | CIVIL ENGINEER                                 | ELECTRICAL ENGINEER                        | ESD CONSULTANT                   | CLIENT:                                | PROJECT:            | ARCHITECT                        | DRAWING TITLE       | I     | DRAWN BY      |
|-----------|-----|-------------------------------|---------------------------------