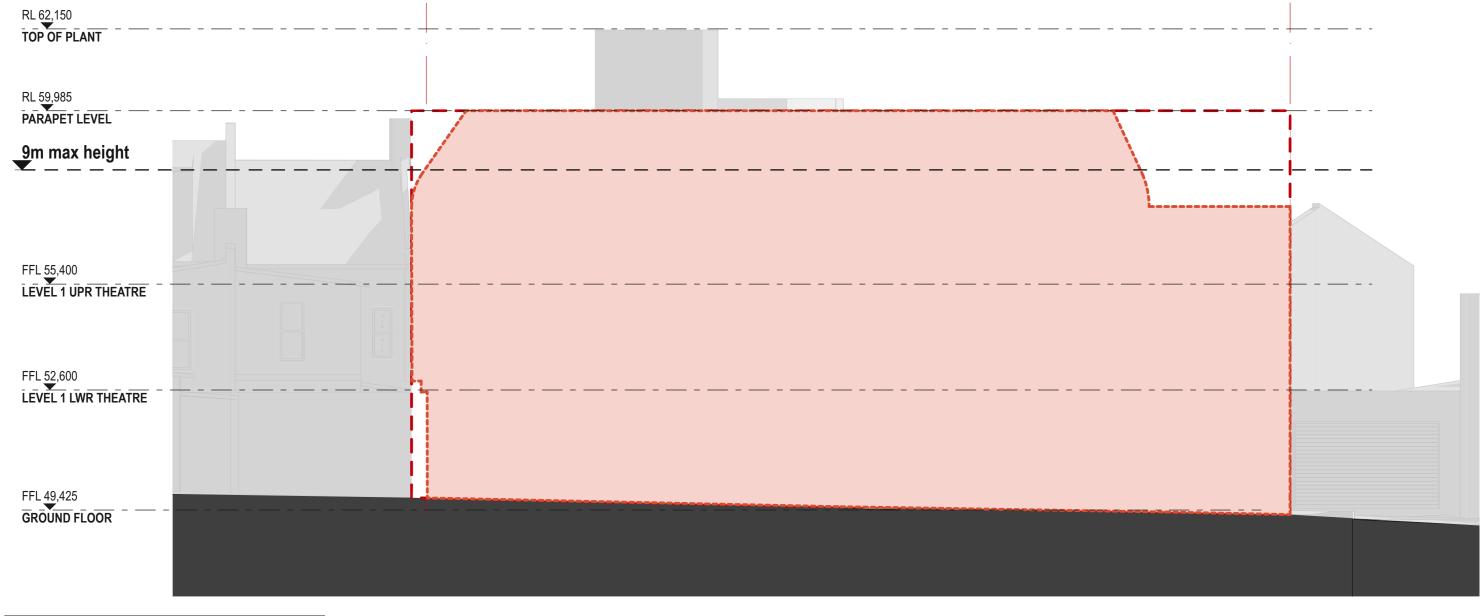

| PROJECT:<br>SBW STABLES THEATRE | ARCHITECT TONKIN ZULAIKHA GREER ARCHITECTS                    | DRAWING TITLE WEST ELEVATION | J NIIMD     |
|---------------------------------|---------------------------------------------------------------|------------------------------|-------------|
| REDEVELOPMENT                   | 117 Reservoir Street<br>ABN: 46002722349<br>P: (02) 9215 4900 | WEST ELEVATION               | N - INIIVIE |
|                                 | F: (02) 9215 4901<br>EMAIL info@tzg.com.au                    | SCALES                       |             |
| PROJECT NO: 21013               | WEB www.tzg.com.au                                            | PHASE<br>PLANNING PROPOSAL   | DRAWING N   |

1:100 DATE NOVEMBER 2022

A 200

CLIENT: GRIFFIN THEATRE COMPANY Phone: 0412 563 220 Email: julieanne@griffintheatre.c

| LEGEND |                                  |
|--------|----------------------------------|
|        | MAXIMUM BUILDING ENVELOPE HEIGHT |
|        | PROPOSED ENVELOPE OUTLINE        |
|        | INDICATIVE INTERNAL LAYOUT       |