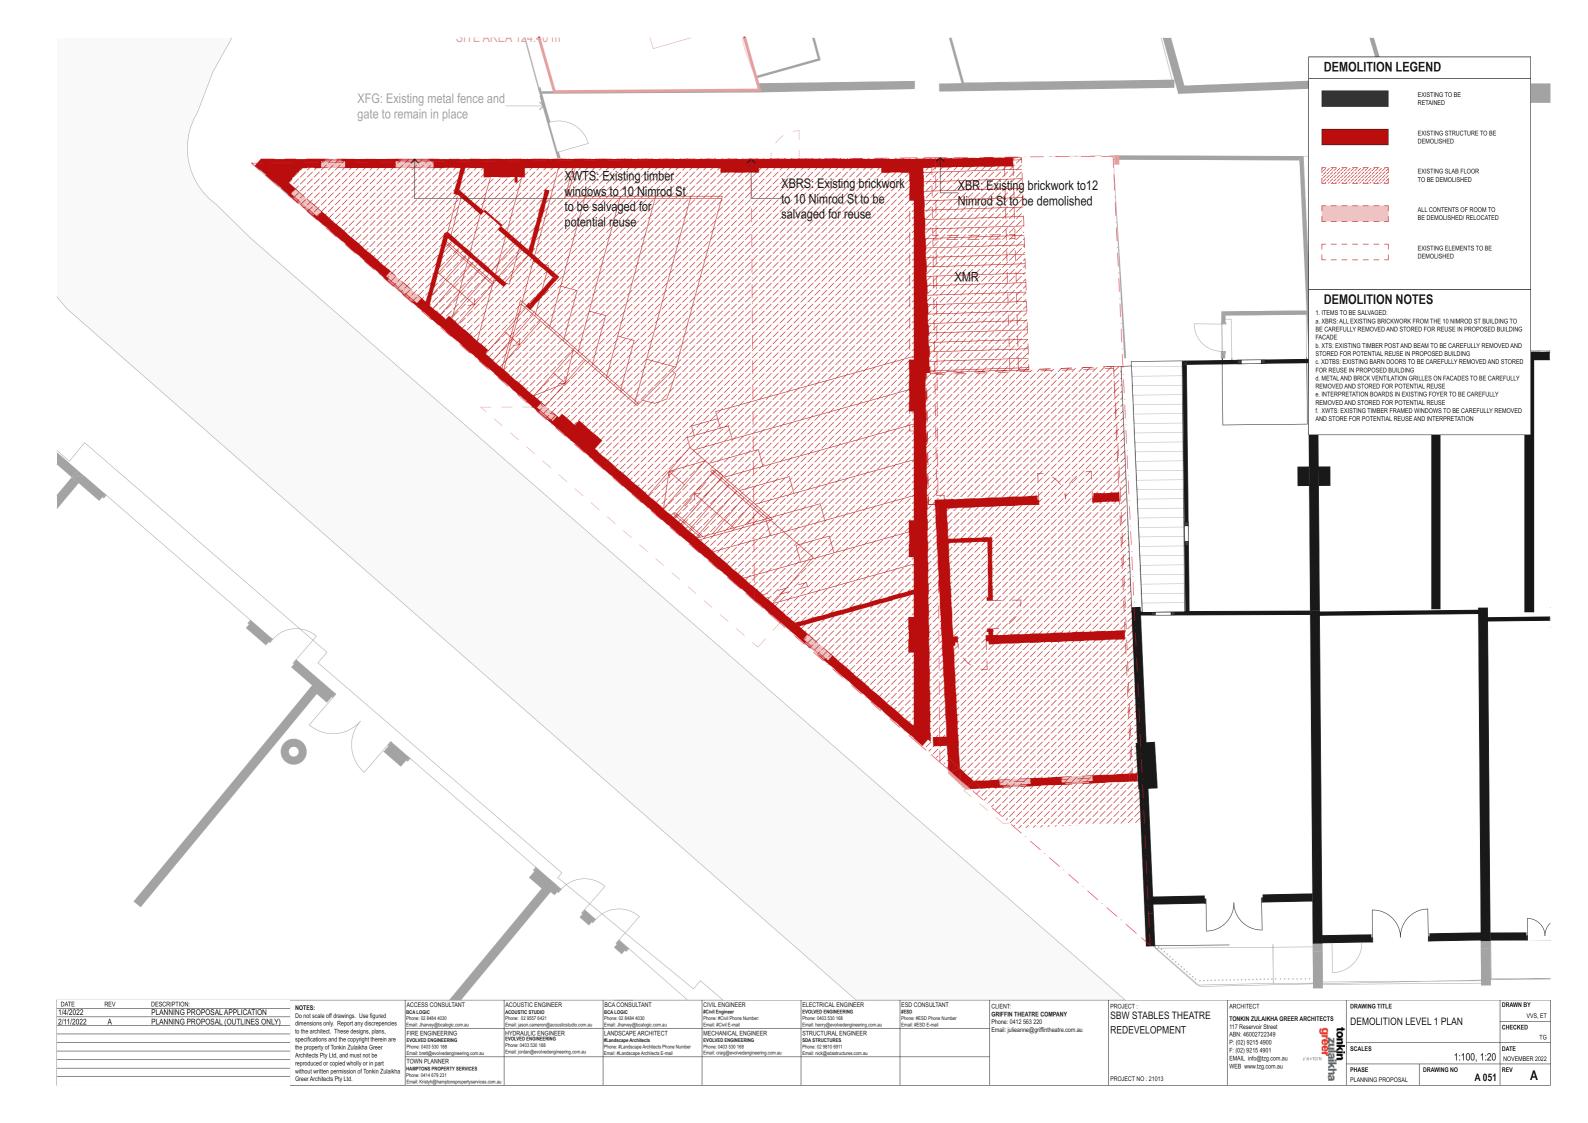

| LEGEND |                                                           |
|--------|-----------------------------------------------------------|
| Code   | Description                                               |
| ACC    | Accessible                                                |
| AFFL   | Above finished floor level                                |
| BDY    | Boundary                                                  |
| BR     | Brickwork, fair faced                                     |
| BRS    | Brickwork, existing salvaged reused                       |
| CFH    | Concrete finish, honed                                    |
| CO1    | Class 1 off form concrete, colour controlled              |
| cos    | Check on site                                             |
| GLC    | Glass, clear                                              |
| GLVO   | Glass louvre, operable                                    |
| PBP    | Plasterboard, paint finish                                |
| PBS    | Plasterboard, suspended ceiling                           |
| RGBS   | Roof gutter, box, stainless steel                         |
| SP     | Steel plate                                               |
| Х      | Existing                                                  |
| XBR    | Brickwork, existing                                       |
| XBRS   | Brickwork, existing, to be salvaged and cleaned for reuse |
| XD     | Existing door                                             |
| XDTBS  | Existing timber barn door, to be salvaged for reuse       |
| XFG    | Existing fence and gate                                   |
| XMR    | Existing Metal Roof                                       |
| XT     | Existing timber, to be salvaged for reuse                 |
| xw     | Existing window                                           |