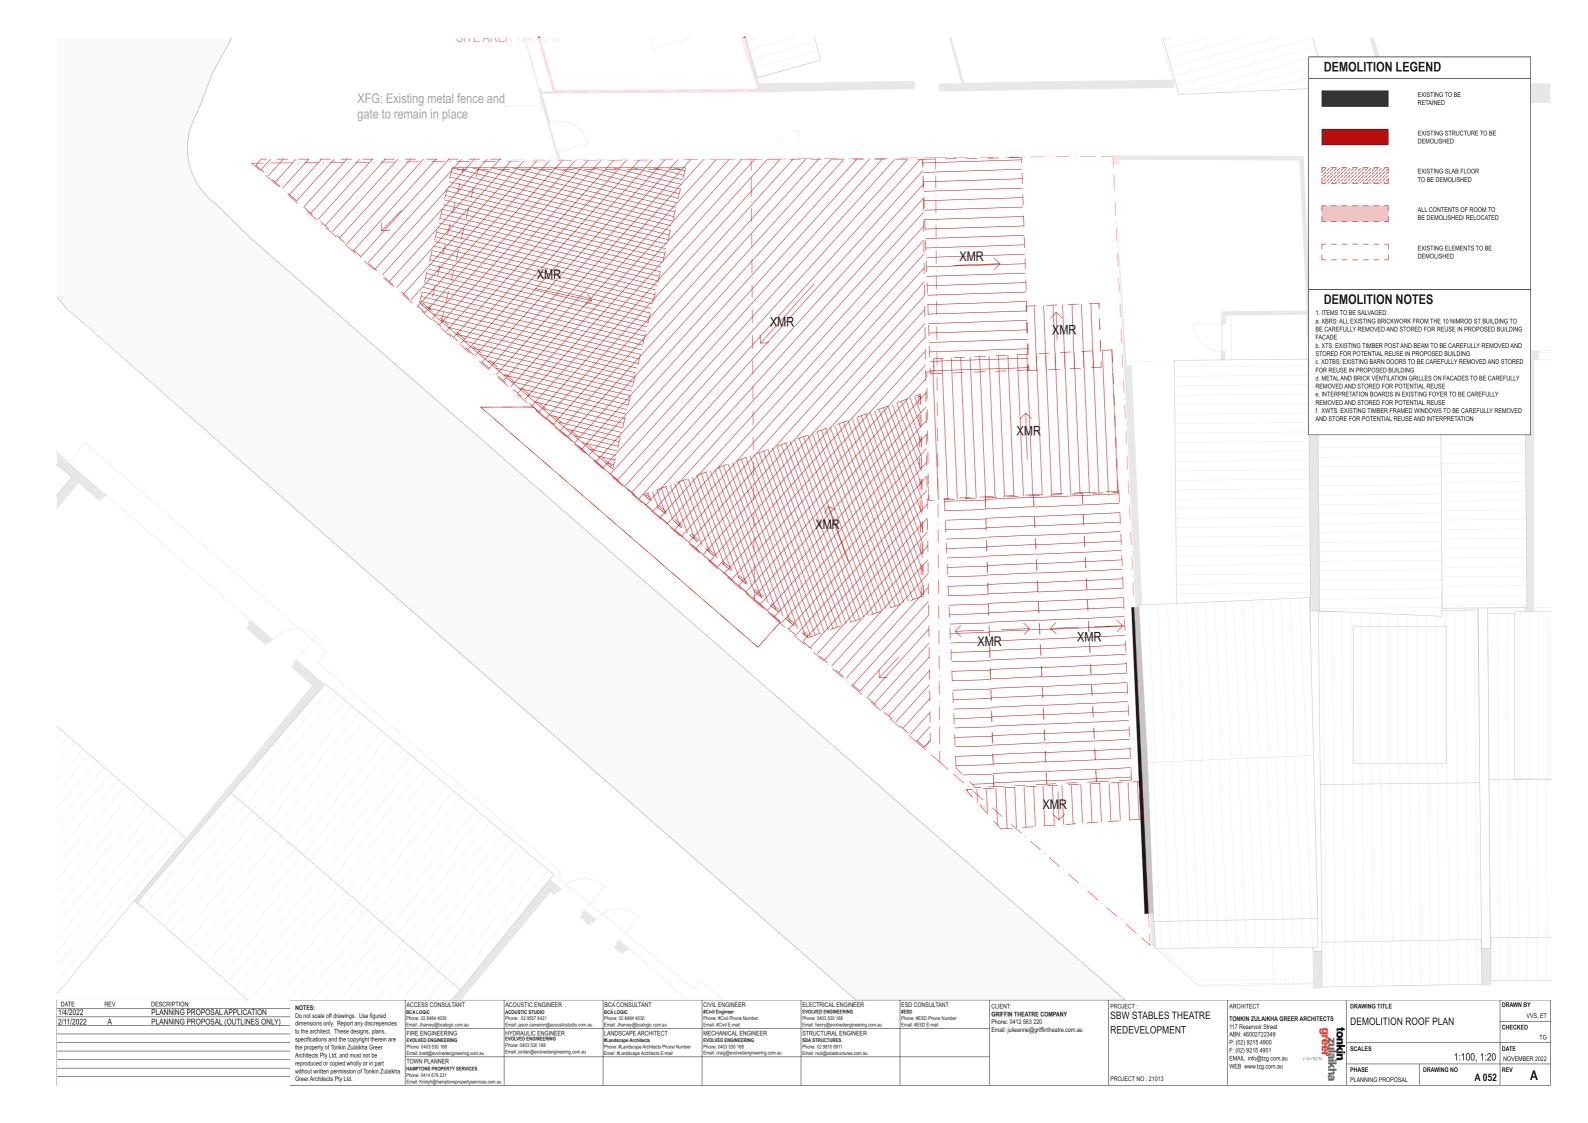

## 10 & 12 NIMROD STREET, DARLINGHURST

|             |             |                                                   | Scale @ A3  |
|-------------|-------------|---------------------------------------------------|-------------|
| A 000 GENE  | RAL INFORI  | MATION                                            |             |
|             | A 000       | COVER PAGE                                        |             |
| -           | A 001       | CONTEXT PLAN AND LEGEND                           |             |
| -           | A 002       | SITE PLAN AND ANALYSIS                            | 1:500       |
| =           | A 003       | 10 NIMROD STREET AND 13 CRAIGEND RD - SURVEY PLAN |             |
| A 010 EXIST | TING PLANS  |                                                   |             |
|             | A 010       | EXISTING GROUND FLOOR PLAN                        | 1:100       |
| -           | A 011       | EXISTING LEVEL 1 PLAN                             | 1:100       |
| -           | A 012       | EXISTING ROOF PLAN                                | 1:100       |
| -           | A 013       | EXISTING ELEVATIONS                               | 1:200       |
| A 050 DEMO  | DLITION PLA | NS                                                |             |
|             | A 050       | DEMOLITION GROUND FLOOR PLAN                      | 1:100, 1:20 |
| _           | A 051       | DEMOLITION LEVEL 1 PLAN                           | 1:100, 1:20 |
| -           | A 052       | DEMOLITION ROOF PLAN                              | 1:100, 1:20 |
| -           | A 053       | DEMOLITION WEST ELEVATION                         | 1:100, 1:20 |
| _           | A 054       | DEMOLITION EAST ELEVATION                         | 1:100, 1:20 |
| _           | A 055       | DEMOLITION NORTH ELEVATION                        | 1:100, 1:20 |
| A 100 GENE  | RAL ARRAN   | IGEMENT PLANS                                     |             |
|             | A 100       | BASEMENT PLAN                                     | 1:100       |
| _           | A 101       | GROUND FLOOR PLAN                                 | 1:100       |
| -           | A 102       | LOWER THEATRE PLAN                                | 1:100       |
|             | A 103       | UPPER THEATRE PLAN                                | 1:100       |
|             | A 104       | ROOF PLAN                                         | 1:100       |
| A 200 ELEV  | ATIONS      |                                                   |             |
|             | A 200       | WEST ELEVATION - NIMROD ST                        | 1:100       |
| _           | A 201       | EAST ELEVATION - TERRACES                         | 1:100       |
| _           | A 202       | NORTH ELEVATION - LANEWAY                         | 1:100       |
| A 300 SECT  | IONS        |                                                   |             |
|             | A 300       | SECTIONS - 1                                      | 1:100       |
| -           | A 301       | SECTIONS - 2                                      | 1:100       |
| _           | A 302       | SECTIONS - 3                                      | 1:100       |
| A 400 SHAD  | OW DIAGRA   | AMS                                               |             |
|             | A 400       | AERIAL SHADOW DIAGRAMS JUNE AM                    | 1:1000      |
| -           | A 401       | AERIAL SHADOW DIAGRAMS JUNE PM                    | 1:1000      |
| -           | A 402       | 3D SHADOW DIAGRAMS JUNE AM                        | 1:250       |
|             | A 403       | 3D SHADOW DIAGRAMS JUNE PM                        | 1:250       |
| A 500 AREA  | SCHEDULE    |                                                   |             |
| ı           | A 500       | GFA DIAGRAMS                                      | 1:200       |
| A 600 PERS  | PECTIVES    |                                                   |             |
|             | A 600       | PERSPECTIVE - CRAIGEND                            |             |
| -           | A 601       | PERSPECTIVE - NIMROD                              |             |

HYDRAULIC ENGINEER EVOLVED ENGINEERING Phone: 0403 530 168 Email: jordan@evolvedengineer

**DEMOLITION LEGEND** 

EXISTING TO BE RETAINED

EXISTING STRUCTURE TO BE DEMOLISHED

CHECKED

DATE 1:100, 1:20 NOVEMBER 2022 A 053

DRAWING NO

tonkin zulaikha greer

PHASE

PLANNING PROPOSAL

117 Reservoir Street ABN: 46002722349

P: (02) 9215 4900 F: (02) 9215 4901 EMAIL info@tzg.com.au WEB www.tzg.com.au

REDEVELOPMENT

CIVIL ENGINEER
#Civil Engineer
Phone: #Civil Phone Number:
Email: #Civil E-mail
MECHANICAL ENGINEER
EVOLUED ENGINEERING
Phone: 0403 530 168
Email: craig@evolvedengineering