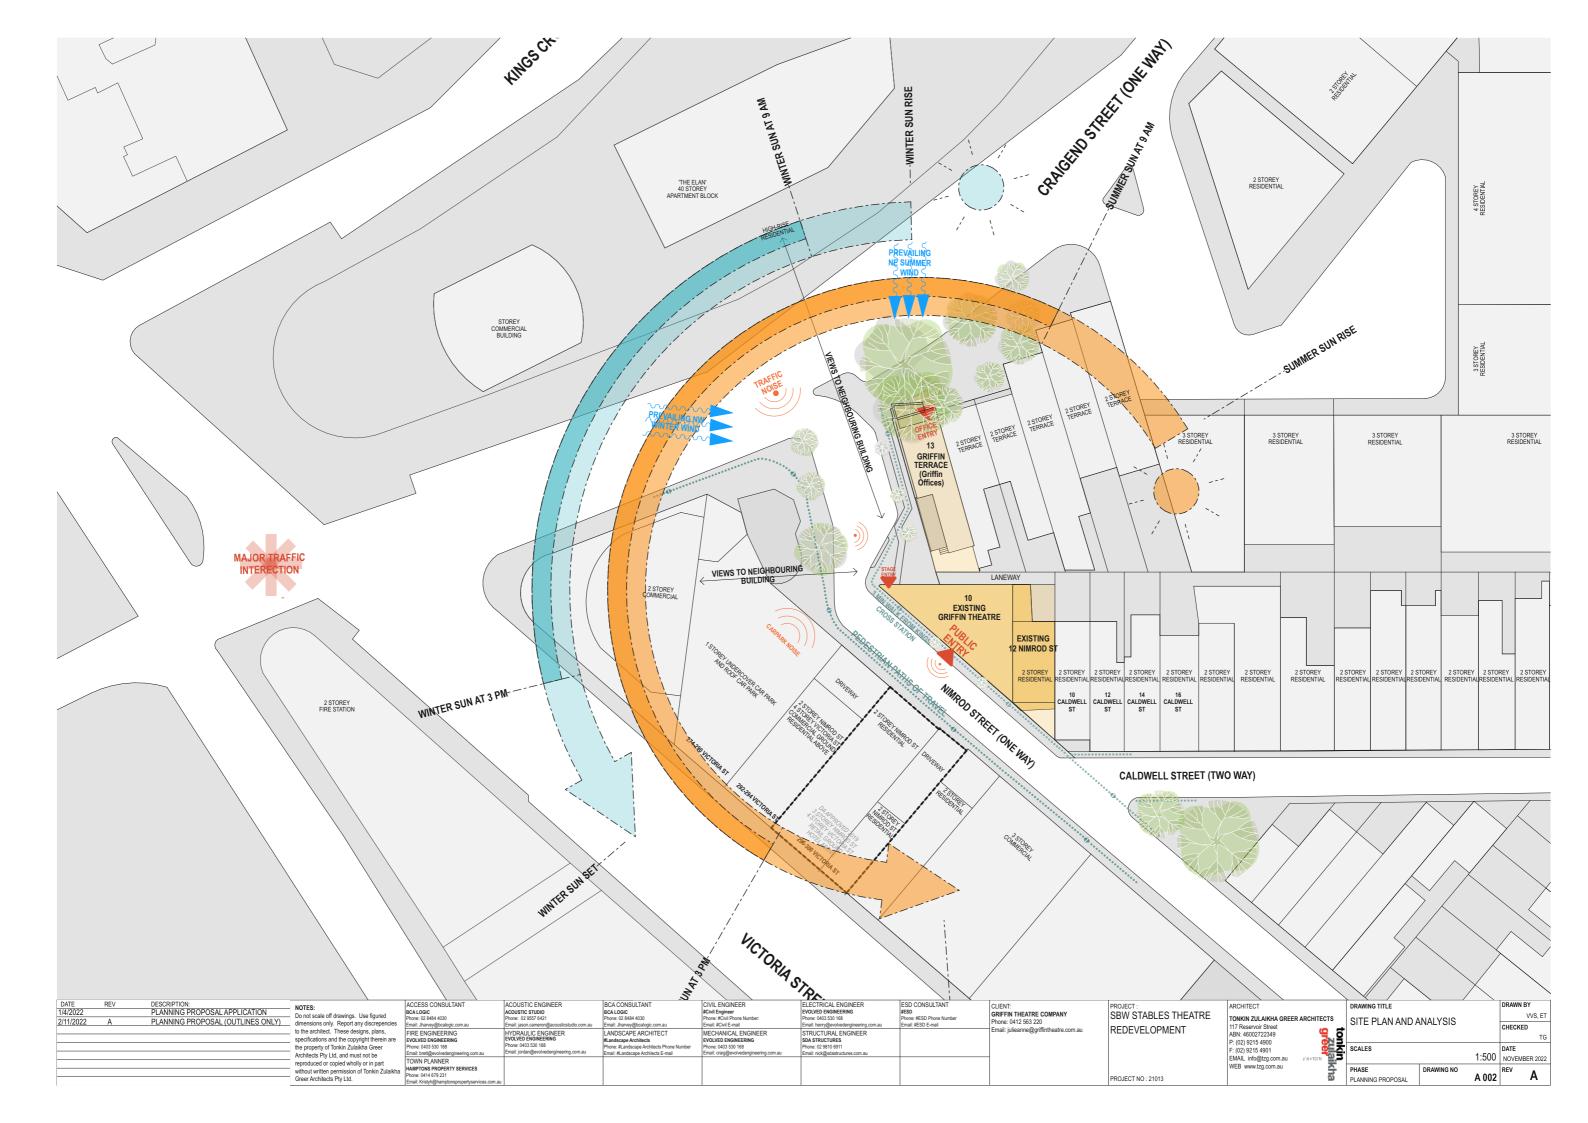

## 10 & 12 NIMROD STREET, DARLINGHURST

|             |             |                                                   | Scale @ A3  |
|-------------|-------------|---------------------------------------------------|-------------|
| A 000 GENE  | RAL INFORI  | MATION                                            |             |
|             | A 000       | COVER PAGE                                        |             |
| -           | A 001       | CONTEXT PLAN AND LEGEND                           |             |
| -           | A 002       | SITE PLAN AND ANALYSIS                            | 1:500       |
| =           | A 003       | 10 NIMROD STREET AND 13 CRAIGEND RD - SURVEY PLAN |             |
| A 010 EXIST | TING PLANS  |                                                   |             |
|             | A 010       | EXISTING GROUND FLOOR PLAN                        | 1:100       |
| -           | A 011       | EXISTING LEVEL 1 PLAN                             | 1:100       |
| -           | A 012       | EXISTING ROOF PLAN                                | 1:100       |
| -           | A 013       | EXISTING ELEVATIONS                               | 1:200       |
| A 050 DEMO  | DLITION PLA | NS                                                |             |
|             | A 050       | DEMOLITION GROUND FLOOR PLAN                      | 1:100, 1:20 |
| _           | A 051       | DEMOLITION LEVEL 1 PLAN                           | 1:100, 1:20 |
| -           | A 052       | DEMOLITION ROOF PLAN                              | 1:100, 1:20 |
| -           | A 053       | DEMOLITION WEST ELEVATION                         | 1:100, 1:20 |
| _           | A 054       | DEMOLITION EAST ELEVATION                         | 1:100, 1:20 |
| _           | A 055       | DEMOLITION NORTH ELEVATION                        | 1:100, 1:20 |
| A 100 GENE  | RAL ARRAN   | IGEMENT PLANS                                     |             |
|             | A 100       | BASEMENT PLAN                                     | 1:100       |
| _           | A 101       | GROUND FLOOR PLAN                                 | 1:100       |
| -           | A 102       | LOWER THEATRE PLAN                                | 1:100       |
|             | A 103       | UPPER THEATRE PLAN                                | 1:100       |
|             | A 104       | ROOF PLAN                                         | 1:100       |
| A 200 ELEV  | ATIONS      |                                                   |             |
|             | A 200       | WEST ELEVATION - NIMROD ST                        | 1:100       |
| _           | A 201       | EAST ELEVATION - TERRACES                         | 1:100       |
| _           | A 202       | NORTH ELEVATION - LANEWAY                         | 1:100       |
| A 300 SECT  | IONS        |                                                   |             |
|             | A 300       | SECTIONS - 1                                      | 1:100       |
| -           | A 301       | SECTIONS - 2                                      | 1:100       |
| _           | A 302       | SECTIONS - 3                                      | 1:100       |
| A 400 SHAD  | OW DIAGRA   | AMS                                               |             |
|             | A 400       | AERIAL SHADOW DIAGRAMS JUNE AM                    | 1:1000      |
| -           | A 401       | AERIAL SHADOW DIAGRAMS JUNE PM                    | 1:1000      |
| -           | A 402       | 3D SHADOW DIAGRAMS JUNE AM                        | 1:250       |
|             | A 403       | 3D SHADOW DIAGRAMS JUNE PM                        | 1:250       |
| A 500 AREA  | SCHEDULE    |                                                   |             |
| ı           | A 500       | GFA DIAGRAMS                                      | 1:200       |
| A 600 PERS  | PECTIVES    |                                                   |             |
|             | A 600       | PERSPECTIVE - CRAIGEND                            |             |
| -           | A 601       | PERSPECTIVE - NIMROD                              |             |