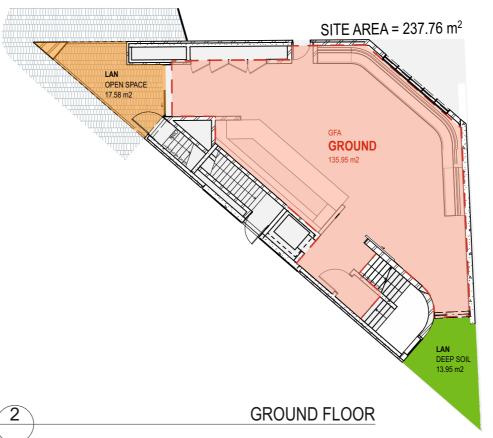

|                                            |                                  |                                        | PROJECT NO: 21013   |                                          | DI ANNINO DEGEGGAL | Δ 4      | 103               |
|          |     |                               | Oreer Arthriticus F ty Llu.                   | Email: Kristvh@hamptonspropertyservices.com.au |                                            | I                                         |                                                |                                            |                                  |                                        | FROMEOT NO. 21013   |                                          | PLANNING PROPOSAL  |          | 700 j             |





## SITE AREA = 238m<sup>2</sup>

|                                                                     | PERMITTED                                  | PROPOSED             |
|---------------------------------------------------------------------|--------------------------------------------|----------------------|
| GFA                                                                 | 416.5m <sup>2</sup>                        | 465.68m <sup>2</sup> |
| FSR                                                                 | 1.75:1                                     | 1.95:1               |
| DEEP SOIL<br>FOR MIXED USE AND NON<br>RESIDENTIAL DEVELOPMENT TYPES | 23.8m <sup>2</sup><br>MIN 10% OF SITE AREA | 22.94m <sup>2</sup>  |
| OPEN SPACE