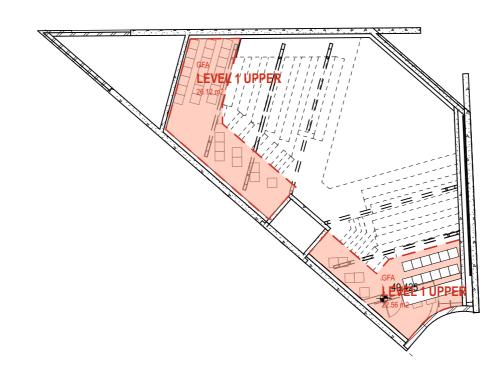

| PERMITTED                                  | PROPOSED             |
|---------------------------------------------------------------------|--------------------------------------------|----------------------|
| GFA                                                                 | 416.5m <sup>2</sup>                        | 465.68m <sup>2</sup> |
| FSR                                                                 | 1.75:1                                     | 1.95:1               |
| DEEP SOIL<br>FOR MIXED USE AND NON<br>RESIDENTIAL DEVELOPMENT TYPES | 23.8m <sup>2</sup><br>MIN 10% OF SITE AREA | 22.94m <sup>2</sup>  |
| OPEN SPACE                                                          |                                            | 40.52m <sup>2</sup>  |





| GROSS FLOOR AREA BREAKDOWN |           |  |  |  |  |  |  |  |  |
|----------------------------|-----------|--|--|--|--|--|--|--|--|
| LEVEL                      | GFA       |  |  |  |  |  |  |  |  |
| BASEMENT                   | 138.69    |  |  |  |  |  |  |  |  |
| GROUND                     | 135.95    |  |  |  |  |  |  |  |  |
| LEVEL 1                    | 142.36    |  |  |  |  |  |  |  |  |
| LEVEL 1 UPPER              | 48.68     |  |  |  |  |  |  |  |  |
|                            | 465.68 m² |  |  |  |  |  |  |  |  |

LEVEL 1 LOWER THEATRE PLAN

LEVEL 1 UPPER THEATRE PLAN

| DATE                  | REV | DESCRIPTION:                                                    | NOTES: