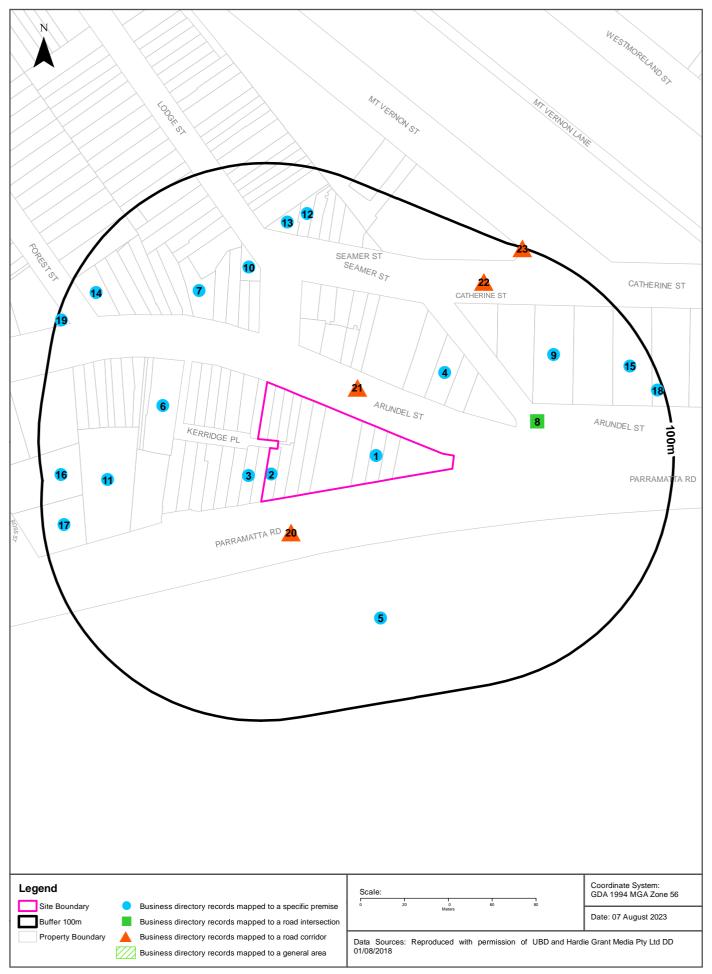

#### 3.5 Historical business directory

A review of Universal Business Directory records provided in the Lotsearch Report (Appendix A) indicates a number of historical light industrial premises at or within 500 m of the Site. Business activities listed on the Site or directly adjacent to the Site are listed in Table 7. The remaining businesses are provided in the Lotsearch report, Appendix A.

Consolidated Neon Pty Ltd operated at the Site between approximately 1941 and 1955, according to historical land titles. Factory plans obtained from the *City of Sydney Archives and History Resources* online database are provided in Appendix DC. Neon lighting comprises neon gas within a glass vacuum tube which was often constructed with lead glass and shaped under extreme heat. The gas acts as a conducive medium which is electronically excited by high voltage differential between two electrodes (Heritage Alliance, 2002). Other gases including argon, helium, xenon, mercury vapour and krypton were also used in combination to produce different colours (Heritage Alliance, 2002). Asbestos and lead paint resulting from demolition of the factory may be present within the surface soil.

Table 7

Historical business listings (sourced from Universal Business Directory)

| Premise                                                        | Year | Activity                                                    | Distance/<br>direction<br>from site |
|----------------------------------------------------------------|------|-------------------------------------------------------------|-------------------------------------|
| Consolidated Neon Ltd., Arundel St.,<br>Forest Lodge           | 1961 | Electrical contractors – licenced                           | On site                             |
| Consolidated Neon Ltd., Arundel St.,<br>Forest Lodge           | 1950 | Advertising display specialists                             | On site                             |
| Consolidated Porcelain Enamels Pty Ltd.,<br>Arundel St., Glebe | 1950 | Porcelain enamellers                                        | On site                             |
| Guthridge Pty. Ltd., 10-12 Parramatta Rd.,<br>Camperdown       | 1950 | Engineers – mining                                          | On site                             |
| A.N.I. Perkins Division, 16 Parramatta Rd.,<br>Lidcombe. 2141  | 1978 | Engine manufacturers. &/or Importers &/or distributors.     | 3 m west                            |
| Perkins Steel & Engineering Pty. Ltd., 16<br>Parramatta Rd.    | 1961 | Steel merchants &/or manufacturers. Bright bars & Sections. | 3 m west                            |

#### 3.5.1 Dry cleaners, motor garages and service stations

Other businesses nearby the site included Langham's laundry and dry cleaning on Forest St and Lodge St established in the late 1940's as documented in Table 8.