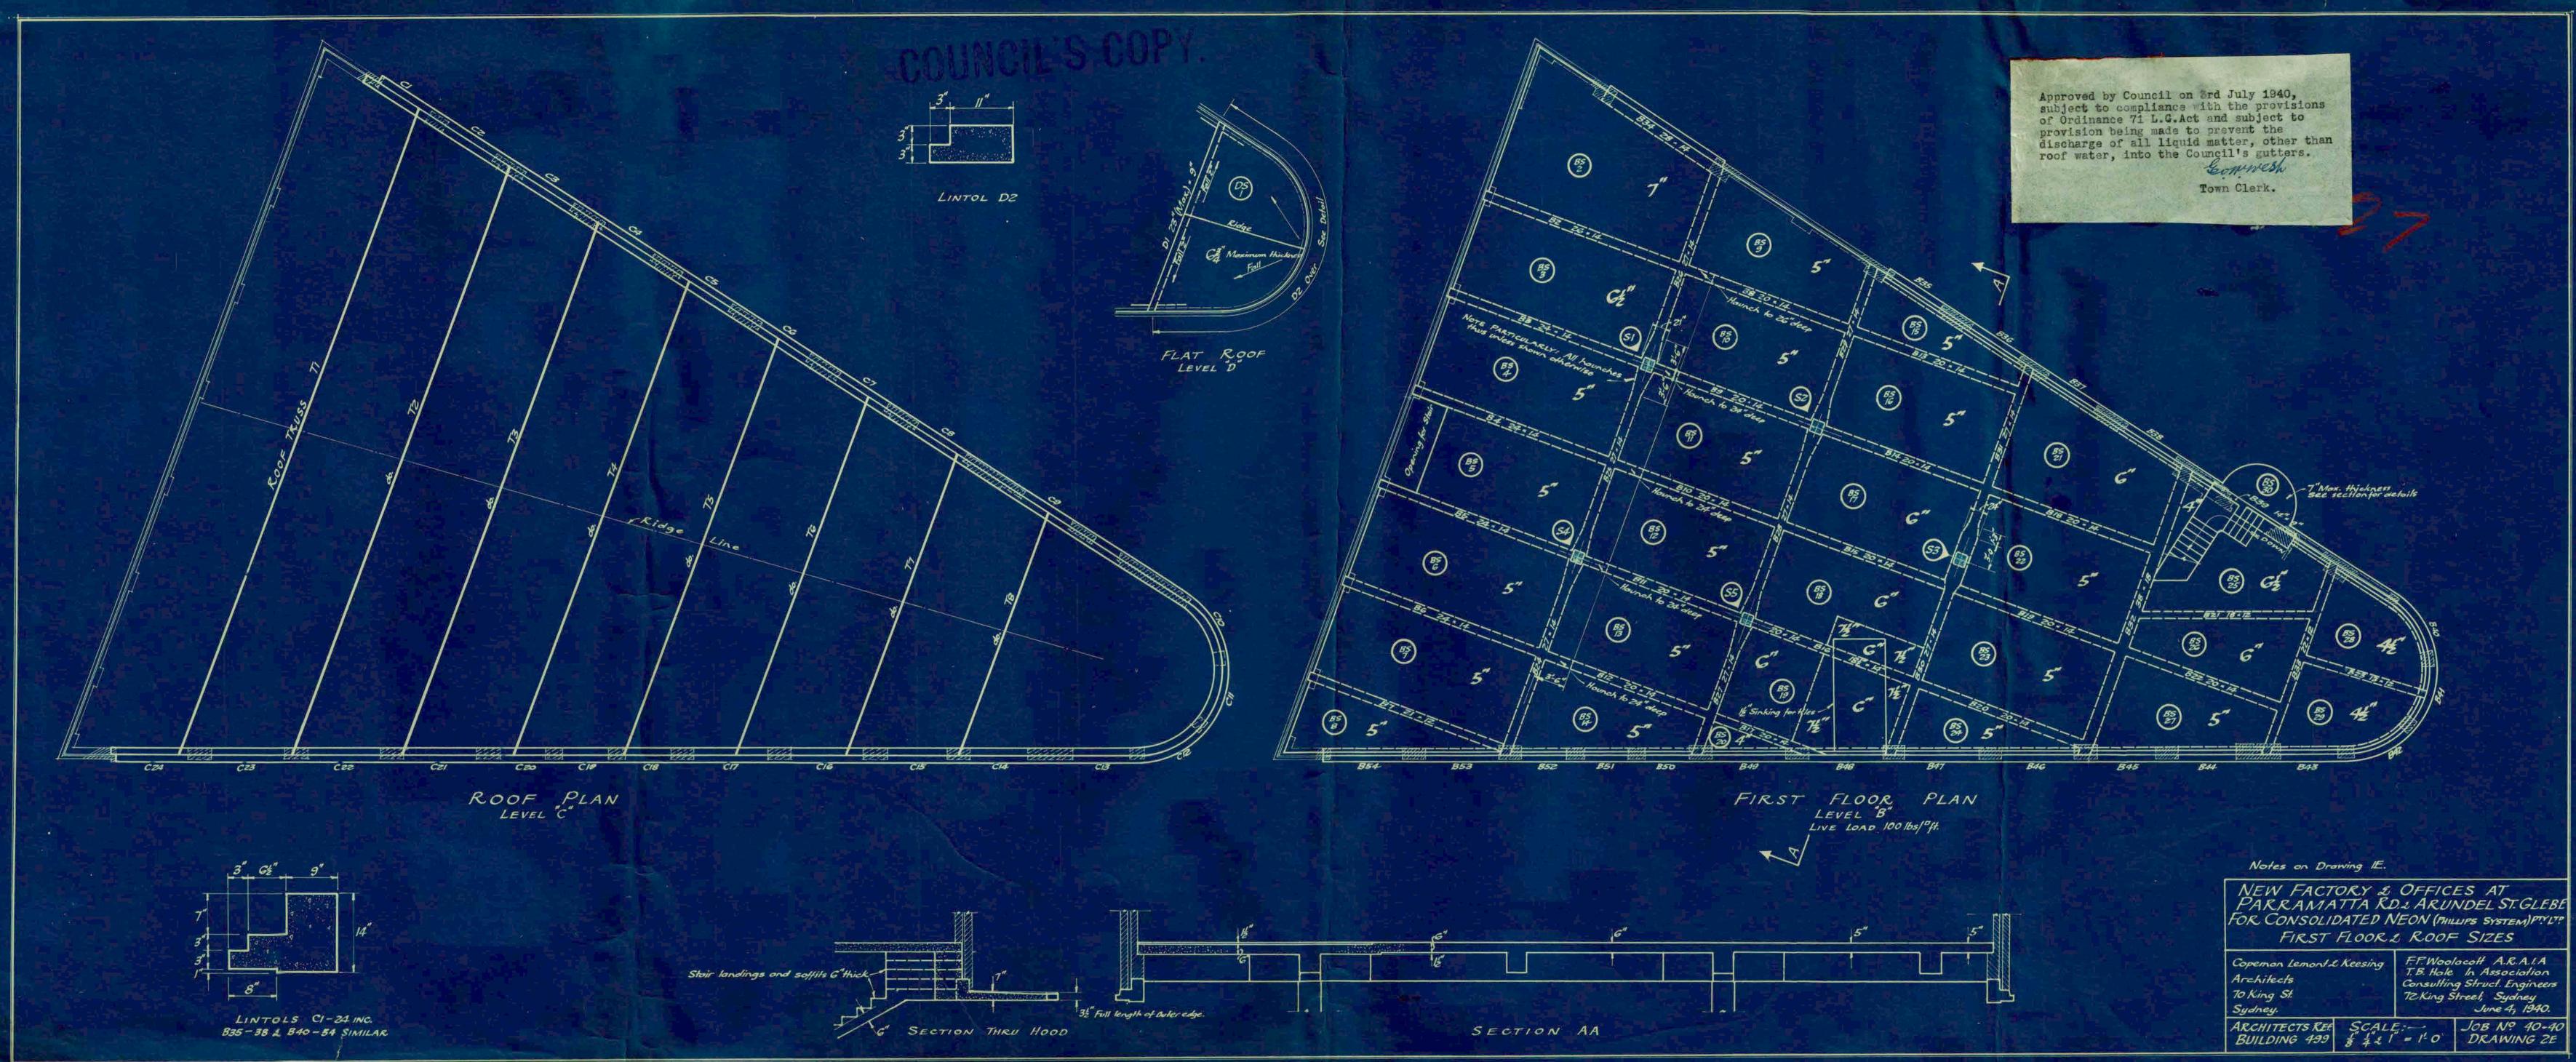

Consolidated Neon Pty Ltd operated at the Site between approximately 1941 and 1955, according to historical land titles. Factory plans obtained from the *City of Sydney Archives and History Resources* online database are provided in Appendix DC. Neon lighting comprises neon gas within a glass vacuum tube which was often constructed with lead glass and shaped under extreme heat. The gas acts as a conducive medium which is electronically excited by high voltage differential between two electrodes (Heritage Alliance, 2002). Other gases including argon, helium, xenon, mercury vapour and krypton were also used in combination to produce different colours (Heritage Alliance, 2002). Asbestos and lead paint resulting from demolition of the factory may be present within the surface soil.

Table 7

Historical business listings (sourced from Universal Business Directory)

| Premise                                                        | Year | Activity                                                    | Distance/<br>direction<br>from site |
|----------------------------------------------------------------|------|-------------------------------------------------------------|-------------------------------------|
| Consolidated Neon Ltd., Arundel St.,<br>Forest Lodge           | 1961 | Electrical contractors – licenced                           | On site                             |
| Consolidated Neon Ltd., Arundel St.,<br>Forest Lodge           | 1950 | Advertising display specialists                             | On site                             |
| Consolidated Porcelain Enamels Pty Ltd.,<br>Arundel St., Glebe | 1950 | Porcelain enamellers                                        | On site                             |
| Guthridge Pty. Ltd., 10-12 Parramatta Rd.,<br>Camperdown       | 1950 | Engineers – mining                                          | On site                             |
| A.N.I. Perkins Division, 16 Parramatta Rd.,<br>Lidcombe. 2141  | 1978 | Engine manufacturers. &/or Importers &/or distributors.     | 3 m west                            |
| Perkins Steel & Engineering Pty. Ltd., 16<br>Parramatta Rd.    | 1961 | Steel merchants &/or manufacturers. Bright bars & Sections. | 3 m west                            |