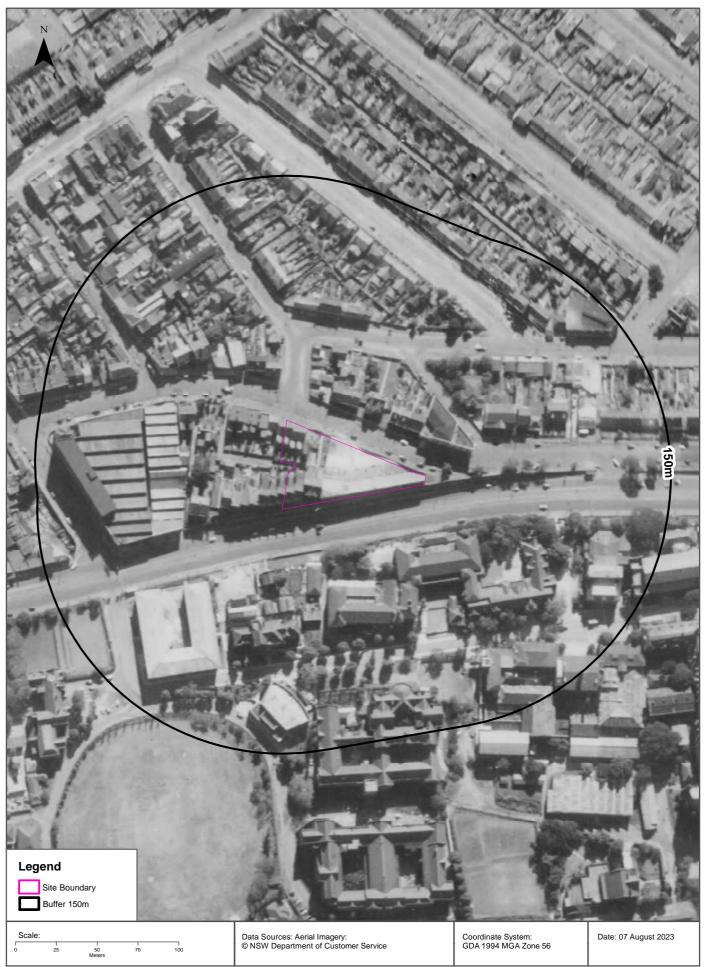

Figure 1 presents the Site boundary and the individual Lot and Deposited Plans (DP) that constitute the Site.

## 2.1 Site identification

Relevant site information is summarised in Table 1.

| Table 1 Site info            | rmation summary                                                                                                                                                                                                                                                                                                                                                                                                                                     |
|------------------------------|-----------------------------------------------------------------------------------------------------------------------------------------------------------------------------------------------------------------------------------------------------------------------------------------------------------------------------------------------------------------------------------------------------------------------------------------------------|
| Address                      | 2, 2A-8 Arundel Street and 6-12 Parramatta Road, Forest Lodge, NSW 2037                                                                                                                                                                                                                                                                                                                                                                             |
| Land titles                  | Lot 1, 3, 4, 5 and 6 of Deposited Plan (DP) 979837.<br>Lot 1 of DP90215<br>Lots B1, C1, D1, E1, J1 and K1 of DP439229<br>Lot 7 of DP78194<br>Refer to Figure 1 for site layout and Lot/DP locations.                                                                                                                                                                                                                                                |
| Site ownership               | The University of Sydney                                                                                                                                                                                                                                                                                                                                                                                                                            |
| Traditional<br>landowner     | Gadigal people of the Eora Nation                                                                                                                                                                                                                                                                                                                                                                                                                   |
| Size m <sup>2</sup>          | 2555 m² (0.26 hectares)                                                                                                                                                                                                                                                                                                                                                                                                                             |
| Council                      | City of Sydney                                                                                                                                                                                                                                                                                                                                                                                                                                      |
| Land Zoning                  | The Site is currently zoned as 'SP2 – Infrastructure' for the purpose of an Educational Establishment as per the Sydney Local Environmental Plan (LEP) 2012.                                                                                                                                                                                                                                                                                        |
| Current and past<br>land use | The Site is currently occupied by the University of Sydney and predominantly contains residential accommodation and office/administration spaces.<br>Prior to the University, Lots 3-6 of DP 979837 at 2 Arundel St contained a factory operated by Consolidated Neon Pty Ltd (neon light manufacturer).<br>Land title documents indicate that the Site was progressively subdivided from a larger land holding (Grose Farm) from circa the 1920's. |
| Description of<br>Location   | The Site is located approximately 1.7 km west of Sydney Central train station and it is bordered<br>by Arundel St on the north to northeast, Parramatta Rd on the south to southeast and both<br>residential and commercial premises to the west.<br>South of Parramatta Rd is the main University of Sydney campus. North of Arundel St is a<br>predominantly residential area.                                                                    |