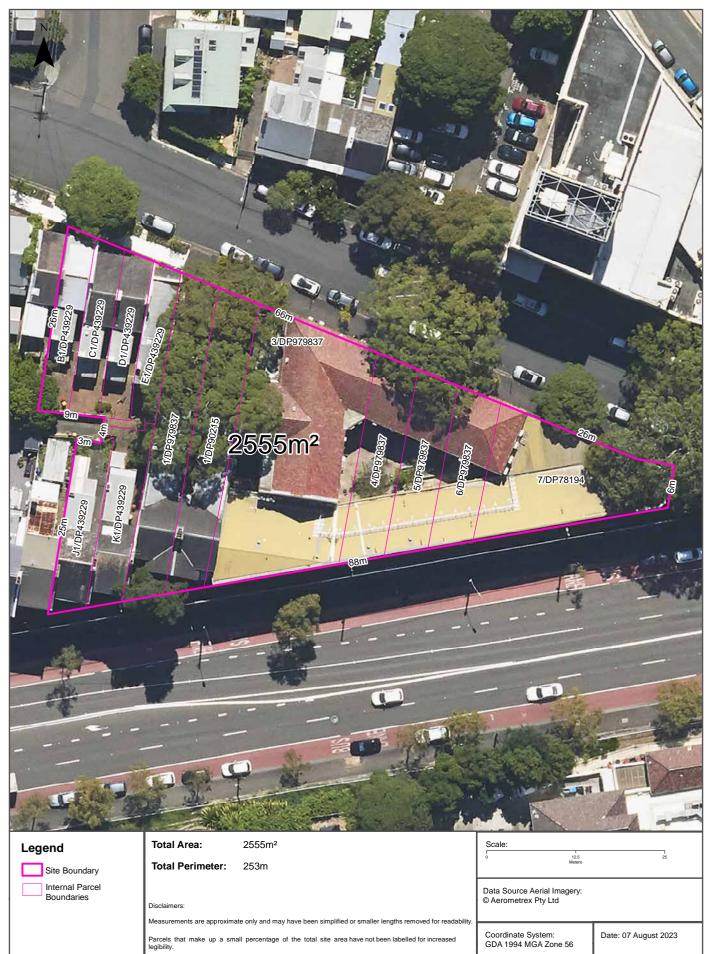

## 2.1 Site identification

Relevant site information is summarised in Table 1.

| Table 1 Site info            | rmation summary                                                                                                                                                                                                                                                                                                                                                                                                                                     |
|------------------------------|-----------------------------------------------------------------------------------------------------------------------------------------------------------------------------------------------------------------------------------------------------------------------------------------------------------------------------------------------------------------------------------------------------------------------------------------------------|
| Address                      | 2, 2A-8 Arundel Street and 6-12 Parramatta Road, Forest Lodge, NSW 2037                                                                                                                                                                                                                                                                                                                                                                             |
| Land titles                  | Lot 1, 3, 4, 5 and 6 of Deposited Plan (DP) 979837.<br>Lot 1 of DP90215<br>Lots B1, C1, D1, E1, J1 and K1 of DP439229<br>Lot 7 of DP78194<br>Refer to Figure 1 for site layout and Lot/DP locations.                                                                                                                                                                                                                                                |
| Site ownership               | The University of Sydney                                                                                                                                                                                                                                                                                                                                                                                                                            |
| Traditional<br>landowner     | Gadigal people of the Eora Nation                                                                                                                                                                                                                                                                                                                                                                                                                   |
| Size m <sup>2</sup>          | 2555 m² (0.26 hectares)                                                                                                                                                                                                                                                                                                                                                                                                                             |
| Council                      | City of Sydney                                                                                                                                                                                                                                                                                                                                                                                                                                      |
| Land Zoning                  | The Site is currently zoned as 'SP2 – Infrastructure' for the purpose of an Educational Establishment as per the Sydney Local Environmental Plan (LEP) 2012.                                                                                                                                                                                                                                                                                        |
| Current and past<br>land use | The Site is currently occupied by the University of Sydney and predominantly contains residential accommodation and office/administration spaces.<br>Prior to the University, Lots 3-6 of DP 979837 at 2 Arundel St contained a factory operated by Consolidated Neon Pty Ltd (neon light manufacturer).<br>Land title documents indicate that the Site was progressively subdivided from a larger land holding (Grose Farm) from circa the 1920's. |
| Description of<br>Location   | The Site is located approximately 1.7 km west of Sydney Central train station and it is bordered<br>by Arundel St on the north to northeast, Parramatta Rd on the south to southeast and both<br>residential and commercial premises to the west.<br>South of Parramatta Rd is the main University of Sydney campus. North of Arundel St is a<br>predominantly residential area.                                                                    |