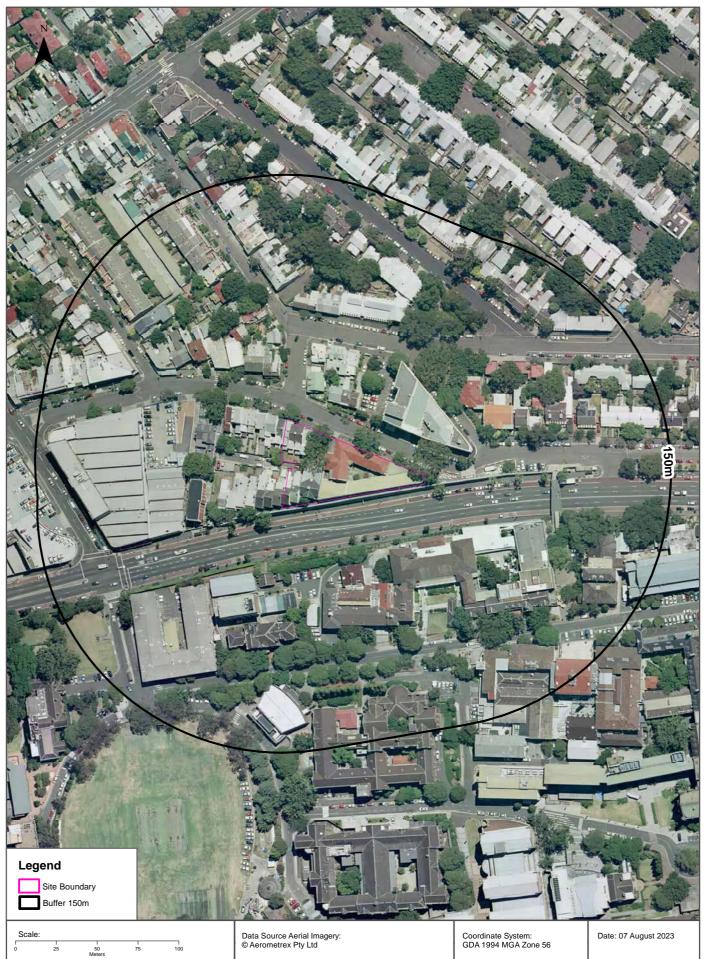

Figure 1 presents the Site boundary and the individual Lot and Deposited Plans (DP) that constitute the Site.

## 2.1 Site identification

Relevant site information is summarised in Table 1.

| Table 1 Site info            | rmation summary                                                                                                                                                                                                                                                                                                                                                                                                                                     |
|------------------------------|-----------------------------------------------------------------------------------------------------------------------------------------------------------------------------------------------------------------------------------------------------------------------------------------------------------------------------------------------------------------------------------------------------------------------------------------------------|
| Address                      | 2, 2A-8 Arundel Street and 6-12 Parramatta Road, Forest Lodge, NSW 2037                                                                                                                                                                                                                                                                                                                                                                             |
| Land titles                  | Lot 1, 3, 4, 5 and 6 of Deposited Plan (DP) 979837.<br>Lot 1 of DP90215<br>Lots B1, C1, D1, E1, J1 and K1 of DP439229<br>Lot 7 of DP78194<br>Refer to Figure 1 for site layout and Lot/DP locations.                                                                                                                                                                                                                                                |
| Site ownership               | The University of Sydney                                                                                                                                                                                                                                                                                                                                                                                                                            |
| Traditional<br>landowner     | Gadigal people of the Eora Nation                                                                                                                                                                                                                                                                                                                                                                                                                   |
| Size m <sup>2</sup>          | 2555 m² (0.26 hectares)                                                                                                                                                                                                                                                                                                                                                                                                                             |
| Council                      | City of Sydney                                                                                                                                                                                                                                                                                                                                                                                                                                      |
| Land Zoning                  | The Site is currently zoned as 'SP2 – Infrastructure' for the purpose of an Educational Establishment as per the Sydney Local Environmental Plan (LEP) 2012.                                                                                                                                                                                                                                                                                        |
| Current and past<br>land use | The Site is currently occupied by the University of Sydney and predominantly contains residential accommodation and office/administration spaces.<br>Prior to the University, Lots 3-6 of DP 979837 at 2 Arundel St contained a factory operated by Consolidated Neon Pty Ltd (neon light manufacturer).<br>Land title documents indicate that the Site was progressively subdivided from a larger land holding (Grose Farm) from circa the 1920's. |
| Description of<br>Location   | The Site is located approximately 1.7 km west of Sydney Central train station and it is bordered<br>by Arundel St on the north to northeast, Parramatta Rd on the south to southeast and both<br>residential and commercial premises to the west.<br>South of Parramatta Rd is the main University of Sydney campus. North of Arundel St is a<br>predominantly residential area.                                                                    |