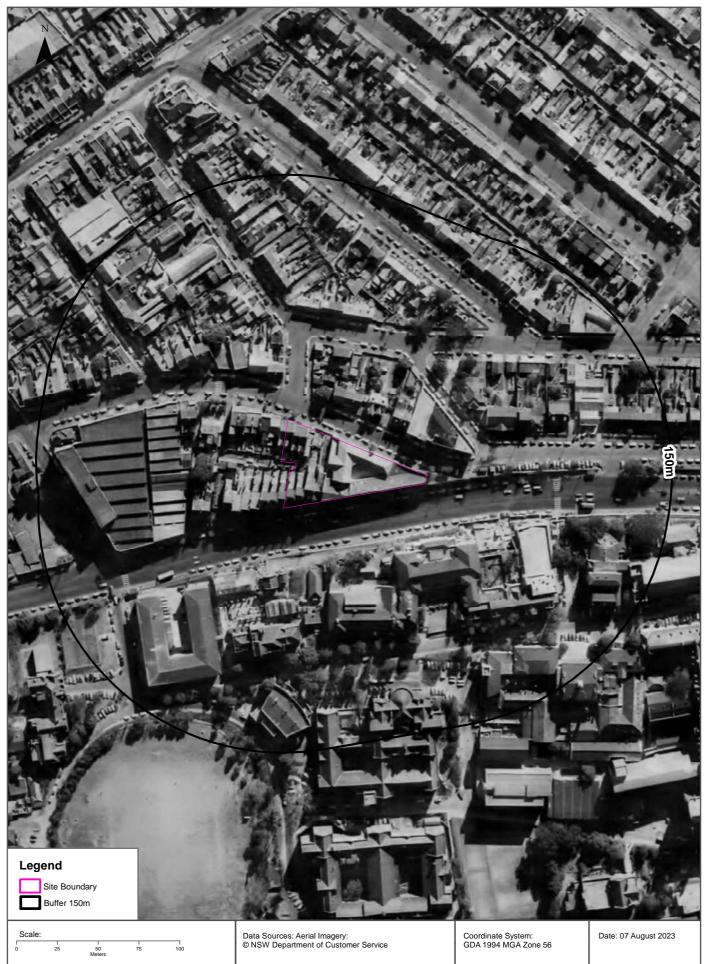

Figure 1 presents the Site boundary and the individual Lot and Deposited Plans (DP) that constitute the Site.

## 2.1 Site identification

Relevant site information is summarised in Table 1.

| Table 1 Site info            | rmation summary                                                                                                                                                                                                                                                                                                                                                                                                                                     |
|------------------------------|-----------------------------------------------------------------------------------------------------------------------------------------------------------------------------------------------------------------------------------------------------------------------------------------------------------------------------------------------------------------------------------------------------------------------------------------------------|
| Address                      | 2, 2A-8 Arundel Street and 6-12 Parramatta Road, Forest Lodge, NSW 2037                                                                                                                                                                                                                                                                                                                                                                             |
| Land titles                  | Lot 1, 3, 4, 5 and 6 of Deposited Plan (DP) 979837.<br>Lot 1 of DP90215<br>Lots B1, C1, D1, E1, J1 and K1 of DP439229<br>Lot 7 of DP78194<br>Refer to Figure 1 for site layout and Lot/DP locations.                                                                                                                                                                                                                                                |
| Site ownership               | The University of Sydney                                                                                                                                                                                                                                                                                                                                                                                                                            |
| Traditional<br>landowner     | Gadigal people of the Eora Nation                                                                                                                                                                                                                                                                                                                                                                                                                   |
| Size m <sup>2</sup>          | 2555 m² (0.26 hectares)                                                                                                                                                                                                                                                                                                                                                                                                                             |
| Council                      | City of Sydney                                                                                                                                                                                                                                                                                                                                                                                                                                      |
| Land Zoning                  | The Site is currently zoned as 'SP2 – Infrastructure' for the purpose of an Educational Establishment as per the Sydney Local Environmental Plan (LEP) 2012.                                                                                                                                                                                                                                                                                        |
| Current and past<br>land use | The Site is currently occupied by the University of Sydney and predominantly contains residential accommodation and office/administration spaces.<br>Prior to the University, Lots 3-6 of DP 979837 at 2 Arundel St contained a factory operated by Consolidated Neon Pty Ltd (neon light manufacturer).<br>Land title documents indicate that the Site was progressively subdivided from a larger land holding (Grose Farm) from circa the 1920's. |
| Description of<br>Location   | The Site is located approximately 1.7 km west of Sydney Central train station and it is bordered<br>by Arundel St on the north to northeast, Parramatta Rd on the south to southeast and both<br>residential and commercial premises to the west.<br>South of Parramatta Rd is the main University of Sydney campus. North of Arundel St is a<br>predominantly residential area.                                                                    |