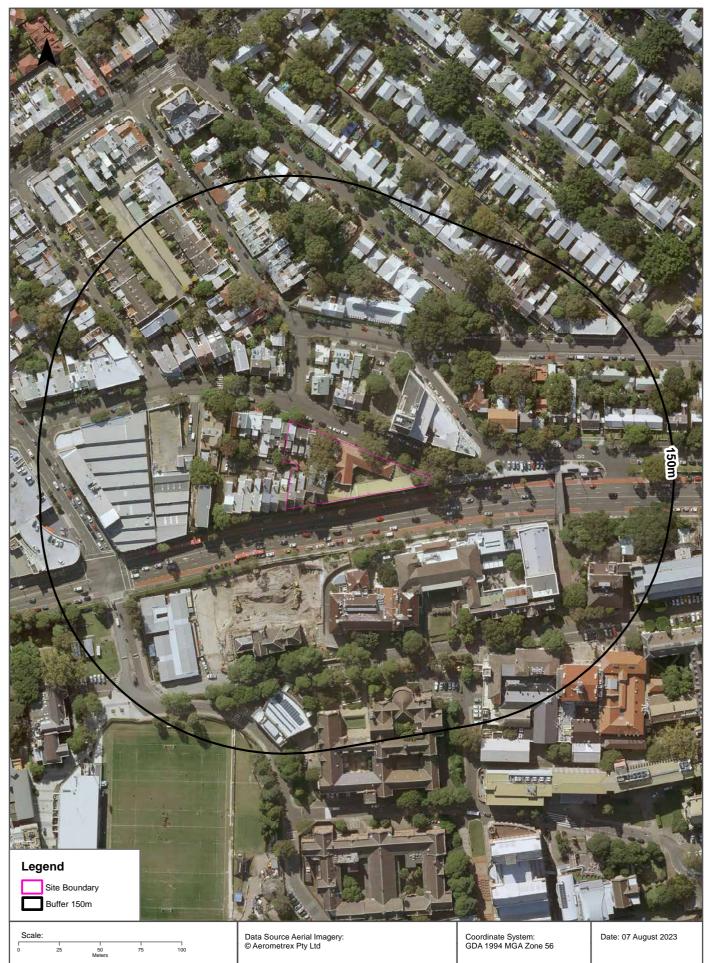

Figure 1 presents the Site boundary and the individual Lot and Deposited Plans (DP) that constitute the Site.

## 2.1 Site identification

Relevant site information is summarised in Table 1.

| Table 1 Site info            | rmation summary                                                                                                                                                                                                                                                                                                                                                                                                                                     |
|------------------------------|-----------------------------------------------------------------------------------------------------------------------------------------------------------------------------------------------------------------------------------------------------------------------------------------------------------------------------------------------------------------------------------------------------------------------------------------------------|
| Address                      | 2, 2A-8 Arundel Street and 6-12 Parramatta Road, Forest Lodge, NSW 2037                                                                                                                                                                                                                                                                                                                                                                             |
| Land titles                  | Lot 1, 3, 4, 5 and 6 of Deposited Plan (DP) 979837.<br>Lot 1 of DP90215<br>Lots B1, C1, D1, E1, J1 and K1 of DP439229<br>Lot 7 of DP78194<br>Refer to Figure 1 for site layout and Lot/DP locations.                                                                                                                                                                                                                                                |
| Site ownership               | The University of Sydney                                                                                                                                                                                                                                                                                                                                                                                                                            |
| Traditional<br>landowner     | Gadigal people of the Eora Nation                                                                                                                                                                                                                                                                                                                                                                                                                   |
| Size m <sup>2</sup>          | 2555 m² (0.26 hectares)                                                                                                                                                                                                                                                                                                                                                                                                                             |
| Council                      | City of Sydney                                                                                                                                                                                                                                                                                                                                                                                                                                      |
| Land Zoning                  | The Site is currently zoned as 'SP2 – Infrastructure' for the purpose of an Educational Establishment as per the Sydney Local Environmental Plan (LEP) 2012.                                                                                                                                                                                                                                                                                        |
| Current and past<br>land use | The Site is currently occupied by the University of Sydney and predominantly contains residential accommodation and office/administration spaces.<br>Prior to the University, Lots 3-6 of DP 979837 at 2 Arundel St contained a factory operated by Consolidated Neon Pty Ltd (neon light manufacturer).<br>Land title documents indicate that the Site was progressively subdivided from a larger land holding (Grose Farm) from circa the 1920's. |
| Description of<br>Location   | The Site is located approximately 1.7 km west of Sydney Central train station and it is bordered<br>by Arundel St on the north to northeast, Parramatta Rd on the south to southeast and both<br>residential and commercial premises to the west.<br>South of Parramatta Rd is the main University of Sydney campus. North of Arundel St is a<br>predominantly residential area.                                                                    |