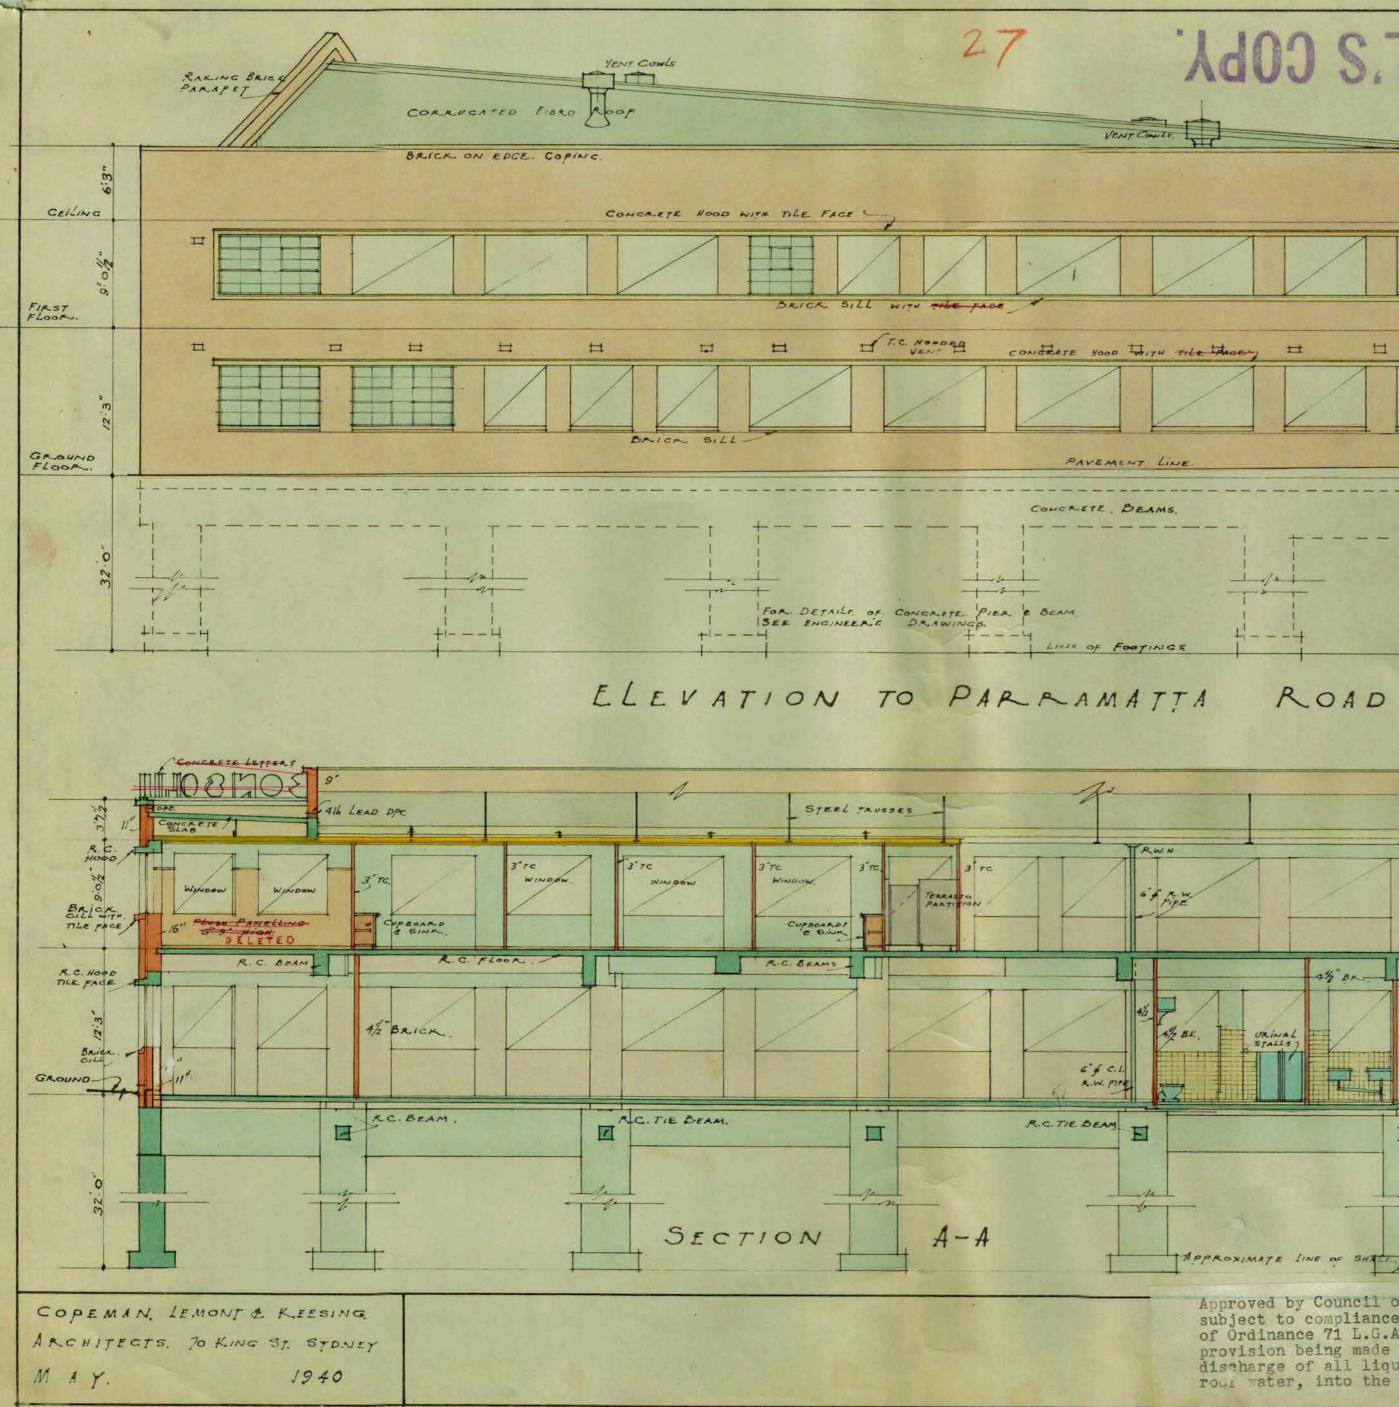

Consolidated Neon Pty Ltd operated at the Site between approximately 1941 and 1955, according to historical land titles. Factory plans obtained from the *City of Sydney Archives and History Resources* online database are provided in Appendix DC. Neon lighting comprises neon gas within a glass vacuum tube which was often constructed with lead glass and shaped under extreme heat. The gas acts as a conducive medium which is electronically excited by high voltage differential between two electrodes (Heritage Alliance, 2002). Other gases including argon, helium, xenon, mercury vapour and krypton were also used in combination to produce different colours (Heritage Alliance, 2002). Asbestos and lead paint resulting from demolition of the factory may be present within the surface soil.