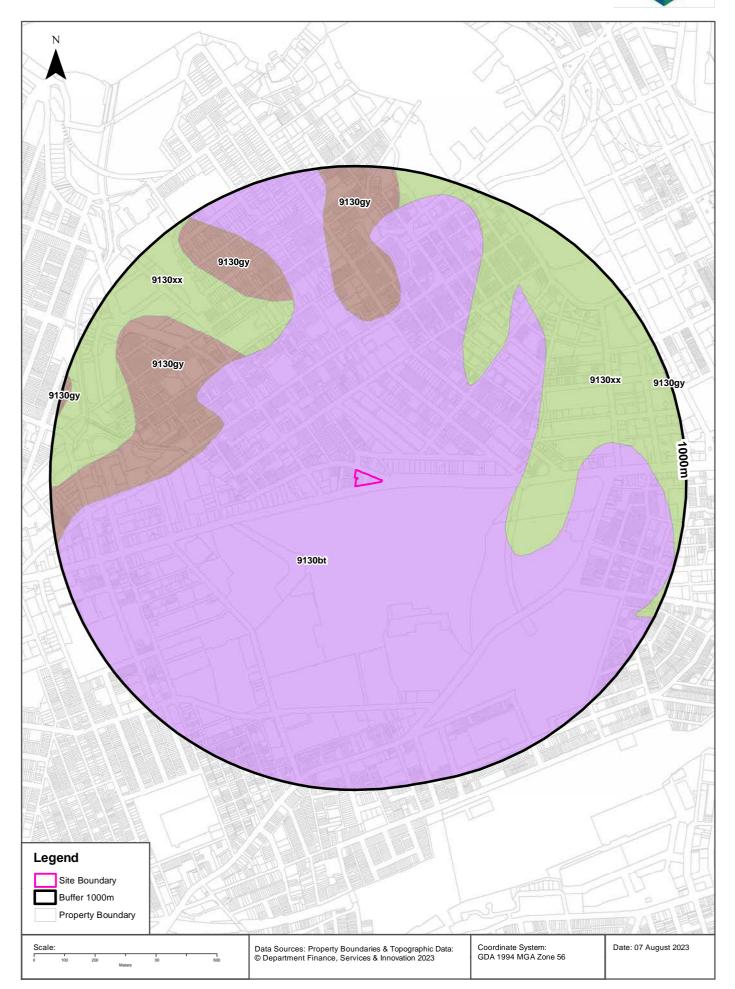

#### 2.3 Environmental setting

Information provided in the following section has been obtained from the Lotsearch Report (Appendix A) as referenced in Table 3.

Table 3 Site environmental setting

| Attribute                                        | Details                                                                                                                                                                                                                                                                                                                                                                                                                           |
|--------------------------------------------------|-----------------------------------------------------------------------------------------------------------------------------------------------------------------------------------------------------------------------------------------------------------------------------------------------------------------------------------------------------------------------------------------------------------------------------------|
| Topography                                       | The Site is situated at an elevation of approximately 36 metres (m) Australian Height Datum (m AHD). The site is generally flat, with a steep drop onto Paramatta Road off the southern boundary to approximately 32 m AHD. The Site is raised from the surrounding area and slopes gently toward the northwest and northeast.                                                                                                    |
| Soil landscapes                                  | A review of the information provided within the Lotsearch Report (Appendix A) indicates that, according to the NSW DPI Soil Landscapes of Central and Eastern NSW, the Site is underlain by the Blacktown soil landscape.                                                                                                                                                                                                         |
|                                                  | The Blacktown soils are described as shallow to moderately deep (<100 cm) red and brown podzolic soils on upper slopes and deep (150-300 cm) yellow podzolic soils and soloths on lower slopes with poor drainage. Subsoils are described as moderately reactive and highly plastic                                                                                                                                               |
|                                                  | A review of the information provided within the Lotsearch Report (Appendix A) indicates that, according to the Atlas of Australian Soils, the Site is underlain by sodosol soils and is bordered on the south by kurosol.                                                                                                                                                                                                         |
|                                                  | <ul> <li>The Sodosol is described as hard acidic yellow and yellow mottled soils and hard acidic red<br/>soils. Soil profiles and thickness are said to vary considerably over short distances. Flat<br/>ferruginous shale or sandstone fragments are common on and/or in and/or below the soils of<br/>this unit.</li> </ul>                                                                                                     |
|                                                  | <ul> <li>The Kudosol is described as are hard acidic red soils with hard neutral and acidic yellow<br/>mottled soils.</li> </ul>                                                                                                                                                                                                                                                                                                  |
| Hydrology                                        | The closest surface water body is Orphan School Creek (530 m west-northwest of the Site, which is a small tributary to Johnstons Creek ((860 m west-northwest of the site)). Johnstons Creek is a highly modified creek line containing a concrete stormwater drainage channel. Johnston's creek flows northward and discharges into Rozelle Bay (approximately 1.4 km north of the Site).                                        |
| Geology                                          | A review of Lotsearch report (Appendix A) indicates that the Site is underlain by Ashfield Shale of the Wianamatta Group, which is described as black to light grey shale and laminite.                                                                                                                                                                                                                                           |
| Hydrogeology                                     | A review of the Lotsearch report (Appendix A) indicates that there is a 'porous, extensive highly productive aquifer' underlying the site'.                                                                                                                                                                                                                                                                                       |
|                                                  | GHD conducted a review of existing groundwater borehole records from the Lotsearch report (sourced from the National Groundwater Information System (NGIS)). The search was conducted to identify registered groundwater boreholes in close proximity and to record information such as use and standing water level (SWL).                                                                                                       |
|                                                  | The outcomes of the search indicated that there were seven groundwater boreholes identified within a 500-metre radius of the Site. All seven boreholes were listed as monitoring wells with the closest located on the University campus 123 m to the southwest. The bore drill depths range from 1.8 m to 5.3 m. One SWL record was identified, at 2.07 m bgl. Further details are provided in the Lotsearch report, Appendix A. |
|                                                  | Groundwater flow direction is estimated to be north toward Rozelle Bay based on topography.                                                                                                                                                                                                                                                                                                                                       |
| Groundwater<br>dependent<br>ecosystems<br>(GDEs) | A search of the Groundwater Dependent Ecosystems Atlas (refer to Appendix A) identified no GDEs within 500 m of the site.                                                                                                                                                                                                                                                                                                         |
| Acid sulfate soils                               | A review of the Lotsearch report (Appendix A) indicates that there is a low probability of occurrence of acid sulfate soils on the Site with a 6-70% chance of occurrence.                                                                                                                                                                                                                                                        |