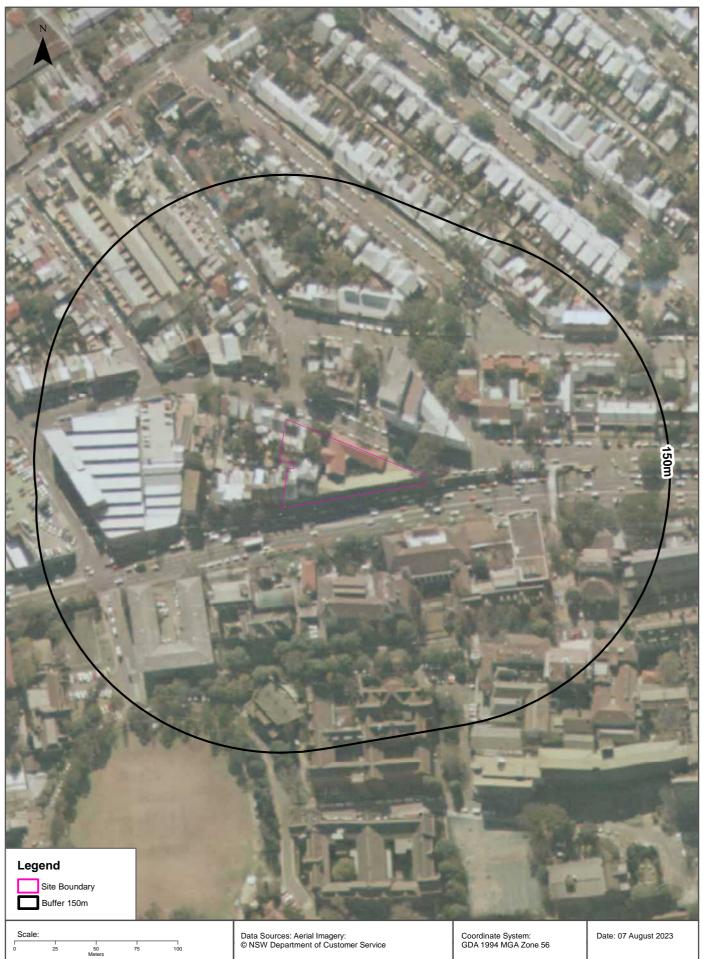

Figure 1 presents the Site boundary and the individual Lot and Deposited Plans (DP) that constitute the Site.

## 2.1 Site identification

Relevant site information is summarised in Table 1.

| Table 1 Site info            | rmation summary                                                                                                                                                                                                                                                                                                                                                                                                                                     |
|------------------------------|-----------------------------------------------------------------------------------------------------------------------------------------------------------------------------------------------------------------------------------------------------------------------------------------------------------------------------------------------------------------------------------------------------------------------------------------------------|
| Address                      | 2, 2A-8 Arundel Street and 6-12 Parramatta Road, Forest Lodge, NSW 2037                                                                                                                                                                                                                                                                                                                                                                             |
| Land titles                  | Lot 1, 3, 4, 5 and 6 of Deposited Plan (DP) 979837.<br>Lot 1 of DP90215<br>Lots B1, C1, D1, E1, J1 and K1 of DP439229<br>Lot 7 of DP78194<br>Refer to Figure 1 for site layout and Lot/DP locations.                                                                                                                                                                                                                                                |
| Site ownership               | The University of Sydney                                                                                                                                                                                                                                                                                                                                                                                                                            |
| Traditional<br>landowner     | Gadigal people of the Eora Nation                                                                                                                                                                                                                                                                                                                                                                                                                   |
| Size m <sup>2</sup>          | 2555 m² (0.26 hectares)                                                                                                                                                                                                                                                                                                                                                                                                                             |
| Council                      | City of Sydney                                                                                                                                                                                                                                                                                                                                                                                                                                      |
| Land Zoning                  | The Site is currently zoned as 'SP2 – Infrastructure' for the purpose of an Educational Establishment as per the Sydney Local Environmental Plan (LEP) 2012.                                                                                                                                                                                                                                                                                        |
| Current and past<br>land use | The Site is currently occupied by the University of Sydney and predominantly contains residential accommodation and office/administration spaces.<br>Prior to the University, Lots 3-6 of DP 979837 at 2 Arundel St contained a factory operated by Consolidated Neon Pty Ltd (neon light manufacturer).<br>Land title documents indicate that the Site was progressively subdivided from a larger land holding (Grose Farm) from circa the 1920's. |
| Description of<br>Location   | The Site is located approximately 1.7 km west of Sydney Central train station and it is bordered<br>by Arundel St on the north to northeast, Parramatta Rd on the south to southeast and both<br>residential and commercial premises to the west.<br>South of Parramatta Rd is the main University of Sydney campus. North of Arundel St is a<br>predominantly residential area.                                                                    |