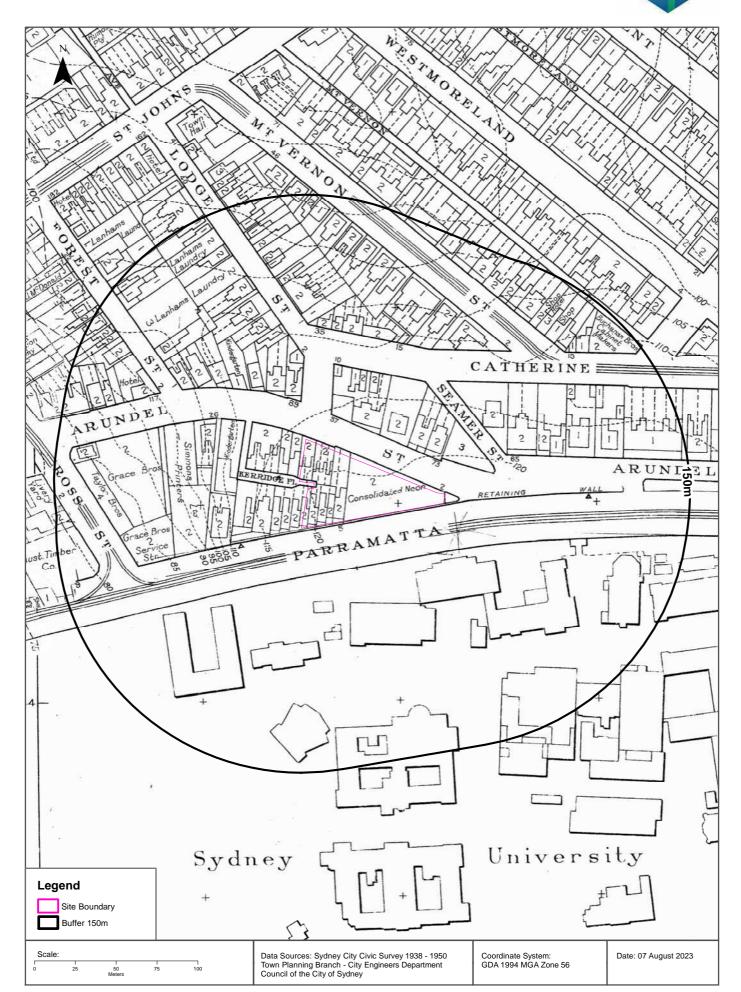

As summarised, historical features of interest include the motor service station on the corner of Ross St and Parramatta Rd established circa 1938 – 1950, and Lanhams Laundry facilities located on Forest St and Lodge St approximately 120 m to the north west of the Site boundary.

Table 5 Historical map review

| Year | Observations                                                                                                                                                                                                                                                                                        |
|------|-----------------------------------------------------------------------------------------------------------------------------------------------------------------------------------------------------------------------------------------------------------------------------------------------------|
| 1917 | Site                                                                                                                                                                                                                                                                                                |
|      | The Site is bordered by Parramatta Rd and Arundel St.                                                                                                                                                                                                                                               |
|      | Surrounding area                                                                                                                                                                                                                                                                                    |
|      | The University campus and a hospital are shown to exist to the south of the Site.                                                                                                                                                                                                                   |
| 1936 | Site                                                                                                                                                                                                                                                                                                |
|      | The Site is unchanged since 1917 map.                                                                                                                                                                                                                                                               |
|      | Surrounding area                                                                                                                                                                                                                                                                                    |
|      | Prince Alfred hospital is indicated to be located directly west of the University campus.                                                                                                                                                                                                           |
| 1950 | Site                                                                                                                                                                                                                                                                                                |
|      | Consolidated Neon (refer to historical business directory in Section 3.5, Table 7) is labelled on the map at 2 Arundel St (the location of Mackie Building).                                                                                                                                        |
|      | Surrounding area                                                                                                                                                                                                                                                                                    |
|      | Grace Bros Service Station is labelled on the corner of Ross St and Parramatta Rd (100 m west of the Site). Directly west of the Site are a kindergarten and Simmons Printers. Within 150 m north of the Site, two laundry premises are indicated on Lodge St and one laundry premise on Forest St. |
| 1956 | Site                                                                                                                                                                                                                                                                                                |
|      | The Site is predominantly unchanged since 1950.                                                                                                                                                                                                                                                     |
|      | Surrounding area                                                                                                                                                                                                                                                                                    |
|      | Predominantly unchanged since 1950. The University campus buildings are labelled and include biology, agriculture, zoology, "The Refectory", "The Union Hall" and geology buildings.                                                                                                                |