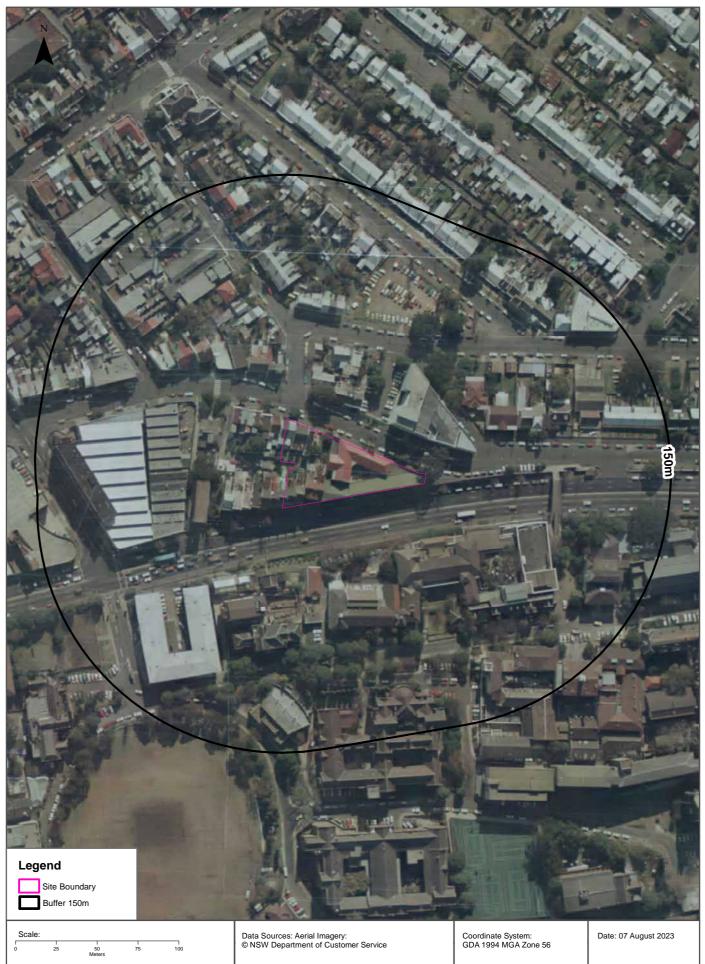

Figure 1 presents the Site boundary and the individual Lot and Deposited Plans (DP) that constitute the Site.

## 2.1 Site identification

Relevant site information is summarised in Table 1.

| Table 1 Site info            | rmation summary                                                                                                                                                                                                                                                                                                                                                                                                                                     |
|------------------------------|-----------------------------------------------------------------------------------------------------------------------------------------------------------------------------------------------------------------------------------------------------------------------------------------------------------------------------------------------------------------------------------------------------------------------------------------------------|
| Address                      | 2, 2A-8 Arundel Street and 6-12 Parramatta Road, Forest Lodge, NSW 2037                                                                                                                                                                                                                                                                                                                                                                             |
| Land titles                  | Lot 1, 3, 4, 5 and 6 of Deposited Plan (DP) 979837.<br>Lot 1 of DP90215<br>Lots B1, C1, D1, E1, J1 and K1 of DP439229<br>Lot 7 of DP78194<br>Refer to Figure 1 for site layout and Lot/DP locations.                                                                                                                                                                                                                                                |
| Site ownership               | The University of Sydney                                                                                                                                                                                                                                                                                                                                                                                                                            |
| Traditional<br>landowner     | Gadigal people of the Eora Nation                                                                                                                                                                                                                                                                                                                                                                                                                   |
| Size m <sup>2</sup>          | 2555 m² (0.26 hectares)                                                                                                                                                                                                                                                                                                                                                                                                                             |
| Council                      | City of Sydney                                                                                                                                                                                                                                                                                                                                                                                                                                      |
| Land Zoning                  | The Site is currently zoned as 'SP2 – Infrastructure' for the purpose of an Educational Establishment as per the Sydney Local Environmental Plan (LEP) 2012.                                                                                                                                                                                                                                                                                        |
| Current and past<br>land use | The Site is currently occupied by the University of Sydney and predominantly contains residential accommodation and office/administration spaces.<br>Prior to the University, Lots 3-6 of DP 979837 at 2 Arundel St contained a factory operated by Consolidated Neon Pty Ltd (neon light manufacturer).<br>Land title documents indicate that the Site was progressively subdivided from a larger land holding (Grose Farm) from circa the 1920's. |
| Description of<br>Location   | The Site is located approximately 1.7 km west of Sydney Central train station and it is bordered<br>by Arundel St on the north to northeast, Parramatta Rd on the south to southeast and both<br>residential and commercial premises to the west.<br>South of Parramatta Rd is the main University of Sydney campus. North of Arundel St is a<br>predominantly residential area.                                                                    |