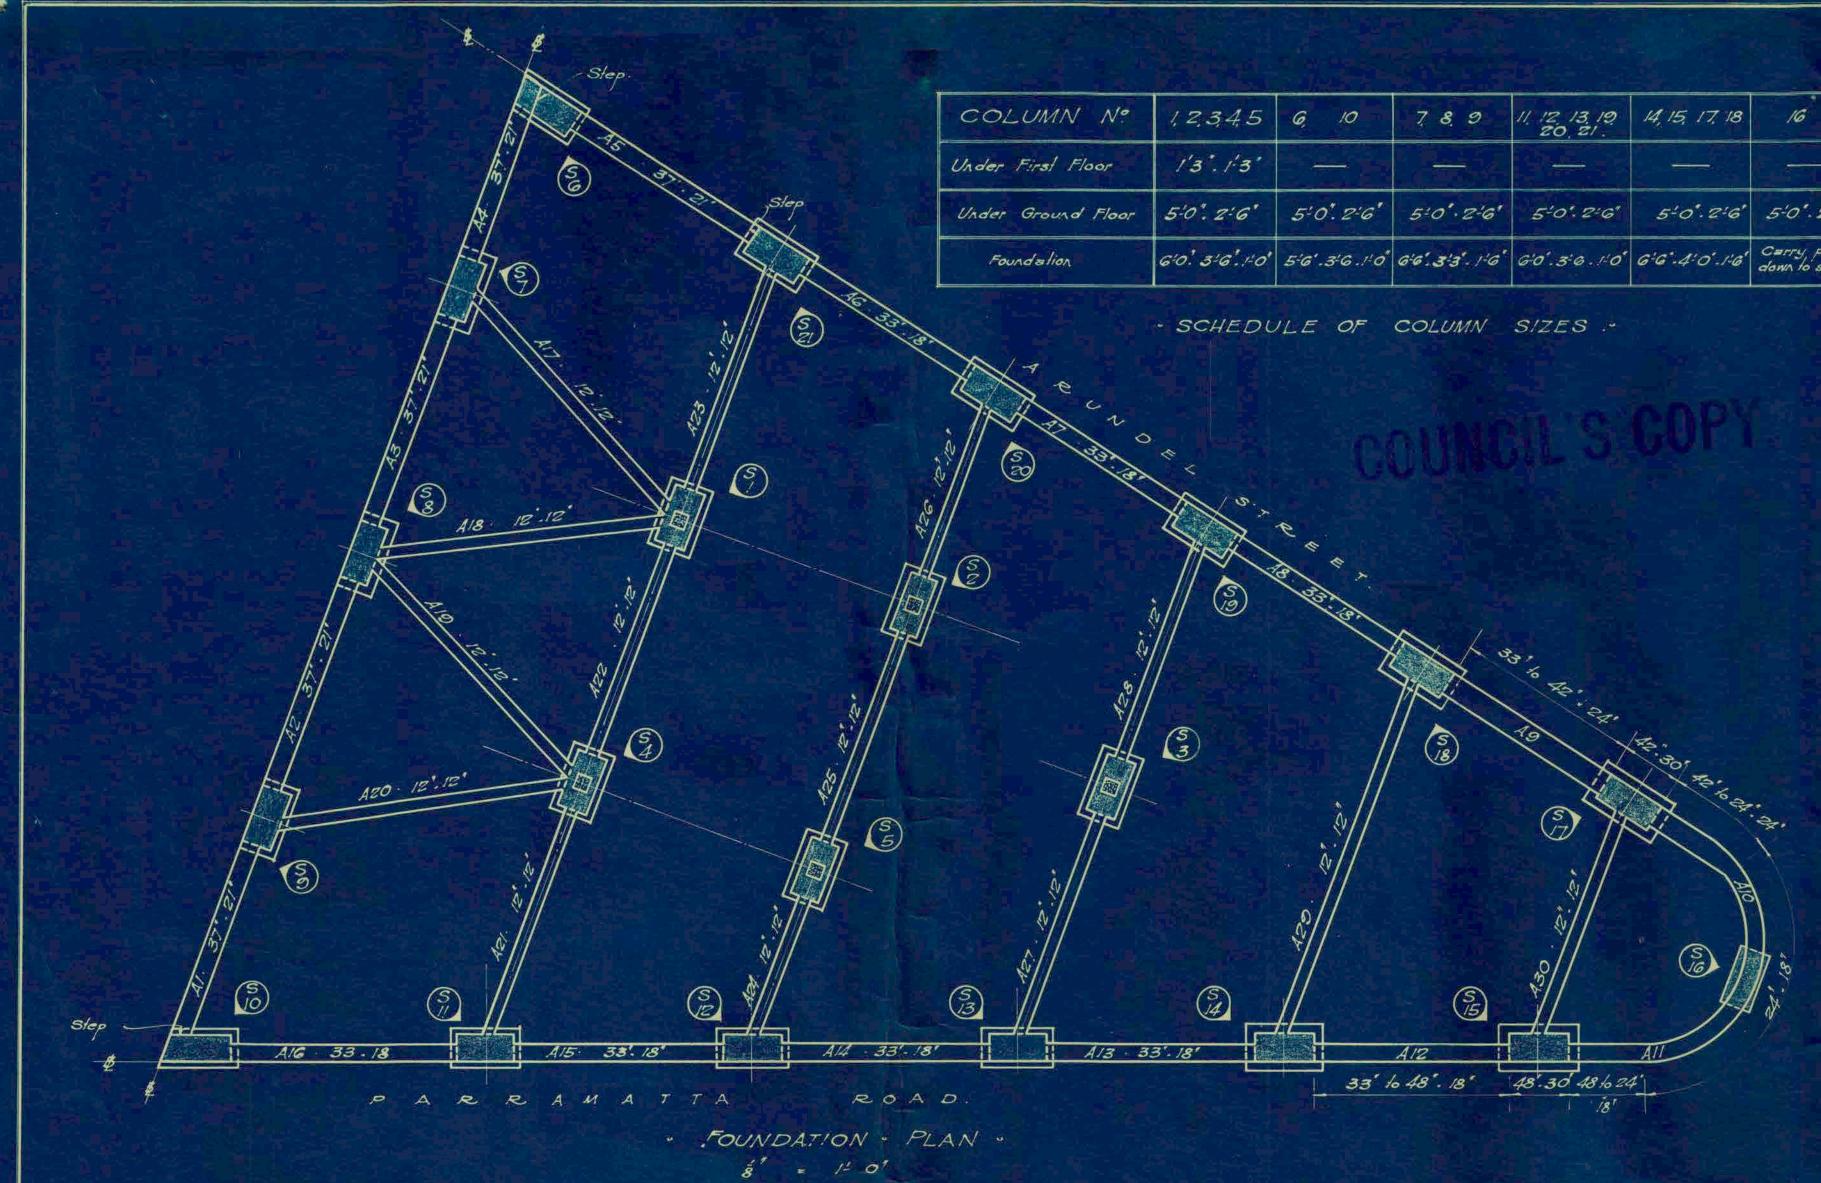

Consolidated Neon Pty Ltd operated at the Site between approximately 1941 and 1955, according to historical land titles. Factory plans obtained from the *City of Sydney Archives and History Resources* online database are provided in Appendix DC. Neon lighting comprises neon gas within a glass vacuum tube which was often constructed with lead glass and shaped under extreme heat. The gas acts as a conducive medium which is electronically excited by high voltage differential between two electrodes (Heritage Alliance, 2002). Other gases including argon, helium, xenon, mercury vapour and krypton were also used in combination to produce different colours (Heritage Alliance, 2002). Asbestos and lead paint resulting from demolition of the factory may be present within the surface soil.

Table 7

Historical business listings (sourced from Universal Business Directory)

| Premise                                                        | Year | Activity                                                    | Distance/<br>direction<br>from site |
|----------------------------------------------------------------|------|-------------------------------------------------------------|-------------------------------------|
| Consolidated Neon Ltd., Arundel St.,<br>Forest Lodge           | 1961 | Electrical contractors – licenced                           | On site                             |
| Consolidated Neon Ltd., Arundel St.,<br>Forest Lodge           | 1950 | Advertising display specialists                             | On site                             |
| Consolidated Porcelain Enamels Pty Ltd.,<br>Arundel St., Glebe | 1950 | Porcelain enamellers                                        | On site                             |
| Guthridge Pty. Ltd., 10-12 Parramatta Rd.,<br>Camperdown       | 1950 | Engineers – mining                                          | On site                             |
| A.N.I. Perkins Division, 16 Parramatta Rd.,<br>Lidcombe. 2141  | 1978 | Engine manufacturers. &/or Importers &/or distributors.     | 3 m west                            |
| Perkins Steel & Engineering Pty. Ltd., 16<br>Parramatta Rd.    | 1961 | Steel merchants &/or manufacturers. Bright bars & Sections. | 3 m west                            |