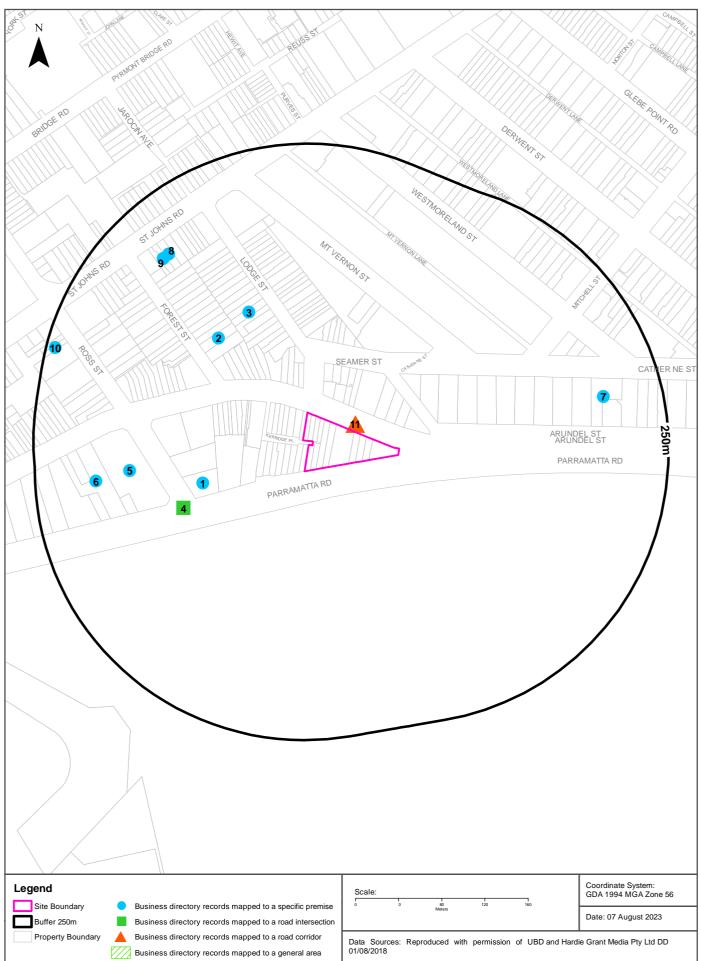

#### 3.5 Historical business directory

A review of Universal Business Directory records provided in the Lotsearch Report (Appendix A) indicates a number of historical light industrial premises at or within 500 m of the Site. Business activities listed on the Site or directly adjacent to the Site are listed in Table 7. The remaining businesses are provided in the Lotsearch report, Appendix A.

#### 3.5.1 Dry cleaners, motor garages and service stations

Other businesses nearby the site included Langham's laundry and dry cleaning on Forest St and Lodge St established in the late 1940's as documented in Table 8.