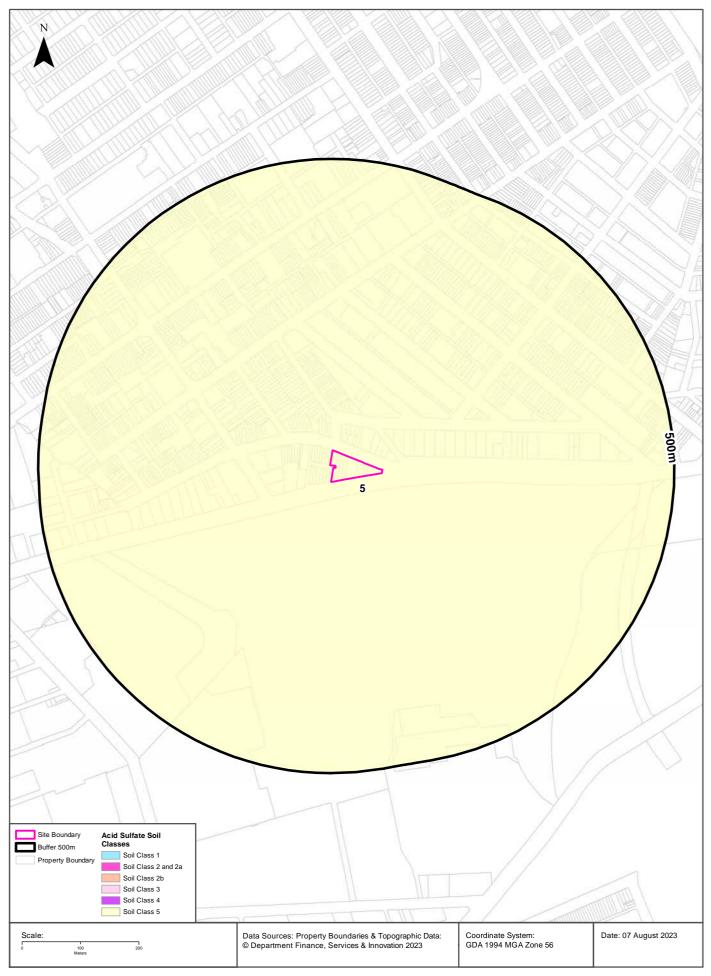

#### 2.3 Environmental setting

Information provided in the following section has been obtained from the Lotsearch Report (Appendix A) as referenced in Table 3.

Table 3 Site environmental setting

| Attribute                                        | Details                                                                                                                                                                                                                                                                                                                                                                                                                           |
|--------------------------------------------------|-----------------------------------------------------------------------------------------------------------------------------------------------------------------------------------------------------------------------------------------------------------------------------------------------------------------------------------------------------------------------------------------------------------------------------------|
| Topography                                       | The Site is situated at an elevation of approximately 36 metres (m) Australian Height Datum (m AHD). The site is generally flat, with a steep drop onto Paramatta Road off the southern boundary to approximately 32 m AHD. The Site is raised from the surrounding area and slopes gently toward the northwest and northeast.                                                                                                    |
| Soil landscapes                                  | A review of the information provided within the Lotsearch Report (Appendix A) indicates that, according to the NSW DPI Soil Landscapes of Central and Eastern NSW, the Site is underlain by the Blacktown soil landscape.                                                                                                                                                                                                         |
|                                                  | The Blacktown soils are described as shallow to moderately deep (<100 cm) red and brown podzolic soils on upper slopes and deep (150-300 cm) yellow podzolic soils and soloths on lower slopes with poor drainage. Subsoils are described as moderately reactive and highly plastic                                                                                                                                               |
|                                                  | A review of the information provided within the Lotsearch Report (Appendix A) indicates that, according to the Atlas of Australian Soils, the Site is underlain by sodosol soils and is bordered on the south by kurosol.                                                                                                                                                                                                         |
|                                                  | <ul> <li>The Sodosol is described as hard acidic yellow and yellow mottled soils and hard acidic red<br/>soils. Soil profiles and thickness are said to vary considerably over short distances. Flat<br/>ferruginous shale or sandstone fragments are common on and/or in and/or below the soils of<br/>this unit.</li> </ul>                                                                                                     |
|                                                  | <ul> <li>The Kudosol is described as are hard acidic red soils with hard neutral and acidic yellow<br/>mottled soils.</li> </ul>                                                                                                                                                                                                                                                                                                  |
| Hydrology                                        | The closest surface water body is Orphan School Creek (530 m west-northwest of the Site, which is a small tributary to Johnstons Creek ((860 m west-northwest of the site)). Johnstons Creek is a highly modified creek line containing a concrete stormwater drainage channel. Johnston's creek flows northward and discharges into Rozelle Bay (approximately 1.4 km north of the Site).                                        |
| Geology                                          | A review of Lotsearch report (Appendix A) indicates that the Site is underlain by Ashfield Shale of the Wianamatta Group, which is described as black to light grey shale and laminite.                                                                                                                                                                                                                                           |
| Hydrogeology                                     | A review of the Lotsearch report (Appendix A) indicates that there is a 'porous, extensive highly productive aquifer' underlying the site'.                                                                                                                                                                                                                                                                                       |
|                                                  | GHD conducted a review of existing groundwater borehole records from the Lotsearch report (sourced from the National Groundwater Information System (NGIS)). The search was conducted to identify registered groundwater boreholes in close proximity and to record information such as use and standing water level (SWL).                                                                                                       |
|                                                  | The outcomes of the search indicated that there were seven groundwater boreholes identified within a 500-metre radius of the Site. All seven boreholes were listed as monitoring wells with the closest located on the University campus 123 m to the southwest. The bore drill depths range from 1.8 m to 5.3 m. One SWL record was identified, at 2.07 m bgl. Further details are provided in the Lotsearch report, Appendix A. |
|                                                  | Groundwater flow direction is estimated to be north toward Rozelle Bay based on topography.                                                                                                                                                                                                                                                                                                                                       |
| Groundwater<br>dependent<br>ecosystems<br>(GDEs) | A search of the Groundwater Dependent Ecosystems Atlas (refer to Appendix A) identified no GDEs within 500 m of the site.                                                                                                                                                                                                                                                                                                         |
| Acid sulfate soils                               | A review of the Lotsearch report (Appendix A) indicates that there is a low probability of occurrence of acid sulfate soils on the Site with a 6-70% chance of occurrence.                                                                                                                                                                                                                                                        |