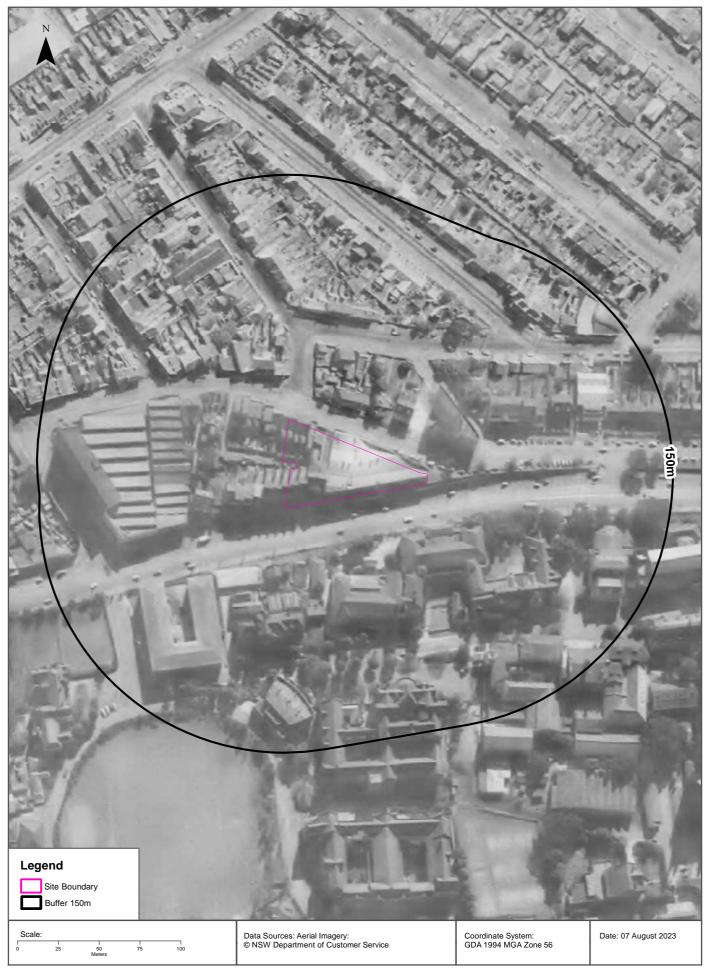

Figure 1 presents the Site boundary and the individual Lot and Deposited Plans (DP) that constitute the Site.

## 2.1 Site identification

Relevant site information is summarised in Table 1.

| Table 1 Site info            | rmation summary                                                                                                                                                                                                                                                                                                                                                                                                                                     |
|------------------------------|-----------------------------------------------------------------------------------------------------------------------------------------------------------------------------------------------------------------------------------------------------------------------------------------------------------------------------------------------------------------------------------------------------------------------------------------------------|
| Address                      | 2, 2A-8 Arundel Street and 6-12 Parramatta Road, Forest Lodge, NSW 2037                                                                                                                                                                                                                                                                                                                                                                             |
| Land titles                  | Lot 1, 3, 4, 5 and 6 of Deposited Plan (DP) 979837.<br>Lot 1 of DP90215<br>Lots B1, C1, D1, E1, J1 and K1 of DP439229<br>Lot 7 of DP78194<br>Refer to Figure 1 for site layout and Lot/DP locations.                                                                                                                                                                                                                                                |
| Site ownership               | The University of Sydney                                                                                                                                                                                                                                                                                                                                                                                                                            |
| Traditional<br>landowner     | Gadigal people of the Eora Nation                                                                                                                                                                                                                                                                                                                                                                                                                   |
| Size m <sup>2</sup>          | 2555 m² (0.26 hectares)                                                                                                                                                                                                                                                                                                                                                                                                                             |
| Council                      | City of Sydney                                                                                                                                                                                                                                                                                                                                                                                                                                      |
| Land Zoning                  | The Site is currently zoned as 'SP2 – Infrastructure' for the purpose of an Educational Establishment as per the Sydney Local Environmental Plan (LEP) 2012.                                                                                                                                                                                                                                                                                        |
| Current and past<br>land use | The Site is currently occupied by the University of Sydney and predominantly contains residential accommodation and office/administration spaces.<br>Prior to the University, Lots 3-6 of DP 979837 at 2 Arundel St contained a factory operated by Consolidated Neon Pty Ltd (neon light manufacturer).<br>Land title documents indicate that the Site was progressively subdivided from a larger land holding (Grose Farm) from circa the 1920's. |
| Description of<br>Location   | The Site is located approximately 1.7 km west of Sydney Central train station and it is bordered<br>by Arundel St on the north to northeast, Parramatta Rd on the south to southeast and both<br>residential and commercial premises to the west.<br>South of Parramatta Rd is the main University of Sydney campus. North of Arundel St is a<br>predominantly residential area.                                                                    |