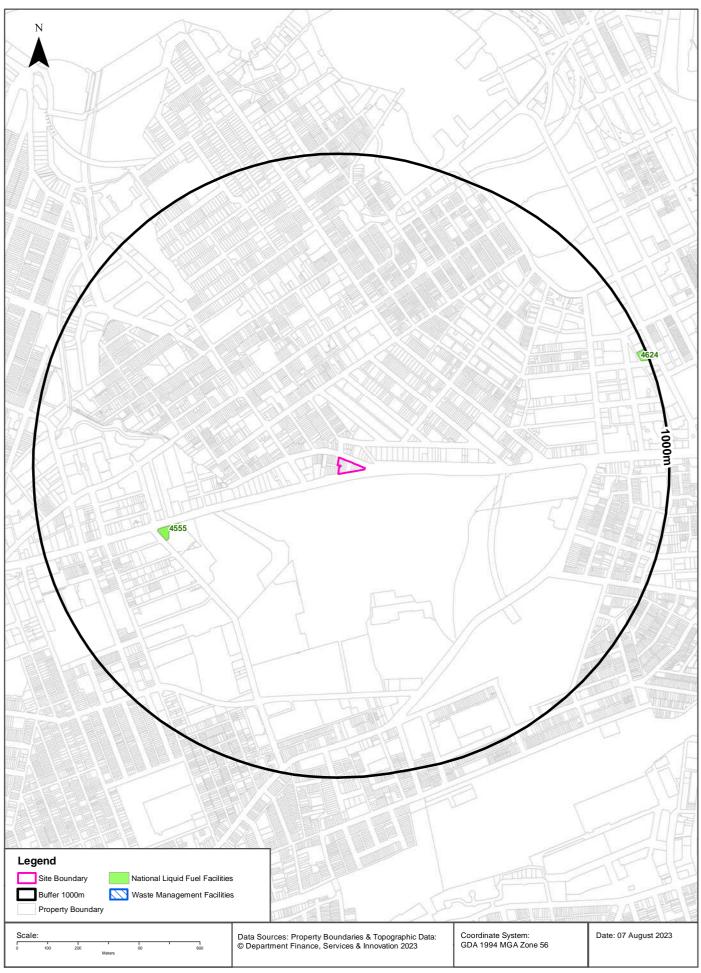

Potential exposure to PCE/TCE, petroleum hydrocarbon and BTEXN compounds, associated with offsite sources, is considered very unlikely. There is the potential for these CoPC to migrate via groundwater with exposure through migration of vapour to the surface. However, based on this desktop assessment and likely regional groundwater flow direction, the Site is inferred to be hydraulically upgradient of the offsite sources. In addition, there are no groundwater bores or receiving waterbodies at the Site, or within close proximity, and direct contact with groundwater is unlikely due to existing site activities. Intrusion of vapour to the surface is possible due to the cracked condition of concrete hardstand in some locations, however, the presence of these CoPC is considered unlikely.