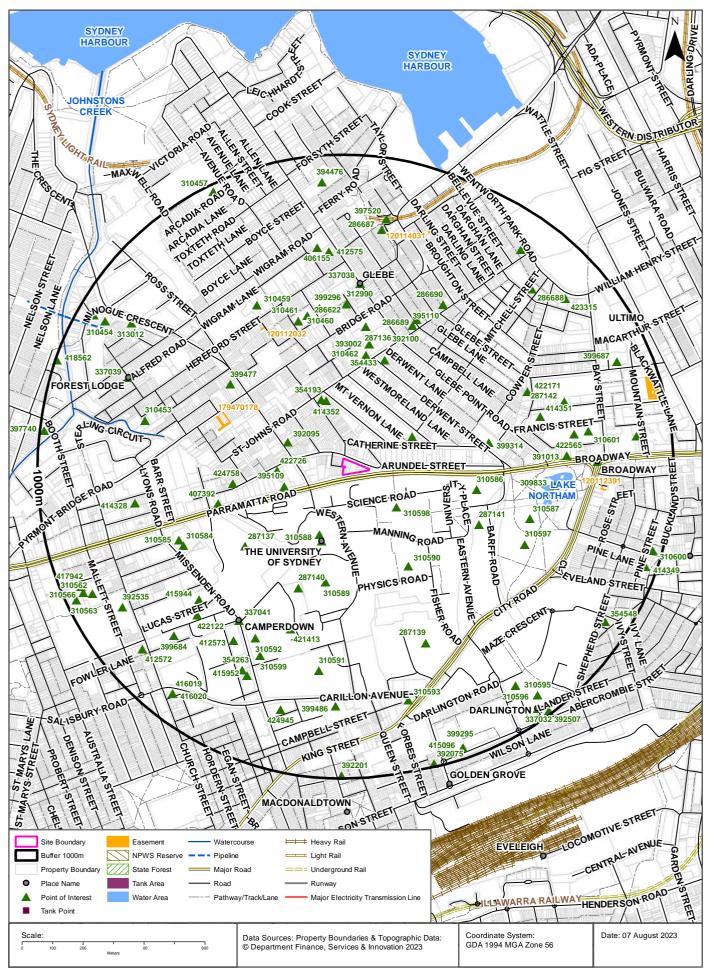

Figure 1 presents the Site boundary and the individual Lot and Deposited Plans (DP) that constitute the Site.

## 2.1 Site identification

Relevant site information is summarised in Table 1.

| Table 1 Site info            | rmation summary                                                                                                                                                                                                                                                                                                                                                                                                                                     |
|------------------------------|-----------------------------------------------------------------------------------------------------------------------------------------------------------------------------------------------------------------------------------------------------------------------------------------------------------------------------------------------------------------------------------------------------------------------------------------------------|
| Address                      | 2, 2A-8 Arundel Street and 6-12 Parramatta Road, Forest Lodge, NSW 2037                                                                                                                                                                                                                                                                                                                                                                             |
| Land titles                  | Lot 1, 3, 4, 5 and 6 of Deposited Plan (DP) 979837.<br>Lot 1 of DP90215<br>Lots B1, C1, D1, E1, J1 and K1 of DP439229<br>Lot 7 of DP78194<br>Refer to Figure 1 for site layout and Lot/DP locations.                                                                                                                                                                                                                                                |
| Site ownership               | The University of Sydney                                                                                                                                                                                                                                                                                                                                                                                                                            |
| Traditional<br>landowner     | Gadigal people of the Eora Nation                                                                                                                                                                                                                                                                                                                                                                                                                   |
| Size m <sup>2</sup>          | 2555 m² (0.26 hectares)                                                                                                                                                                                                                                                                                                                                                                                                                             |
| Council                      | City of Sydney                                                                                                                                                                                                                                                                                                                                                                                                                                      |
| Land Zoning                  | The Site is currently zoned as 'SP2 – Infrastructure' for the purpose of an Educational Establishment as per the Sydney Local Environmental Plan (LEP) 2012.                                                                                                                                                                                                                                                                                        |
| Current and past<br>land use | The Site is currently occupied by the University of Sydney and predominantly contains residential accommodation and office/administration spaces.<br>Prior to the University, Lots 3-6 of DP 979837 at 2 Arundel St contained a factory operated by Consolidated Neon Pty Ltd (neon light manufacturer).<br>Land title documents indicate that the Site was progressively subdivided from a larger land holding (Grose Farm) from circa the 1920's. |
| Description of<br>Location   | The Site is located approximately 1.7 km west of Sydney Central train station and it is bordered<br>by Arundel St on the north to northeast, Parramatta Rd on the south to southeast and both<br>residential and commercial premises to the west.<br>South of Parramatta Rd is the main University of Sydney campus. North of Arundel St is a<br>predominantly residential area.                                                                    |