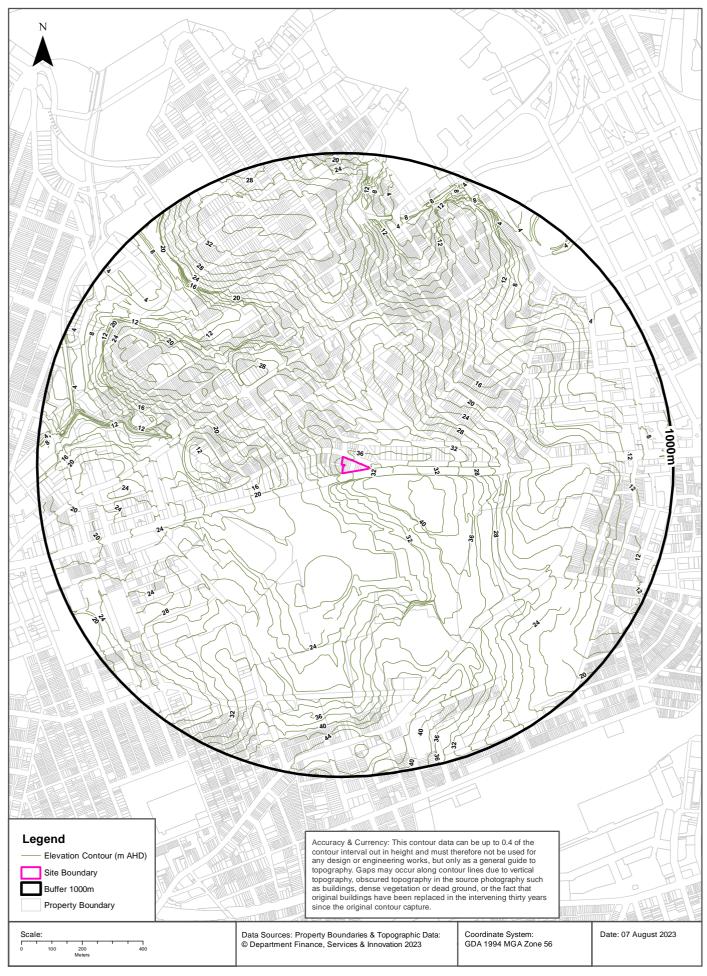

#### 2.3 Environmental setting

Information provided in the following section has been obtained from the Lotsearch Report (Appendix A) as referenced in Table 3.

Table 3 Site environmental setting

| Attribute                                        | Details                                                                                                                                                                                                                                                                                                                                                                                                                           |
|--------------------------------------------------|-----------------------------------------------------------------------------------------------------------------------------------------------------------------------------------------------------------------------------------------------------------------------------------------------------------------------------------------------------------------------------------------------------------------------------------|
| Topography                                       | The Site is situated at an elevation of approximately 36 metres (m) Australian Height Datum (m AHD). The site is generally flat, with a steep drop onto Paramatta Road off the southern boundary to approximately 32 m AHD. The Site is raised from the surrounding area and slopes gently toward the northwest and northeast.                                                                                                    |
| Soil landscapes                                  | A review of the information provided within the Lotsearch Report (Appendix A) indicates that, according to the NSW DPI Soil Landscapes of Central and Eastern NSW, the Site is underlain by the Blacktown soil landscape.                                                                                                                                                                                                         |
|                                                  | The Blacktown soils are described as shallow to moderately deep (<100 cm) red and brown podzolic soils on upper slopes and deep (150-300 cm) yellow podzolic soils and soloths on lower slopes with poor drainage. Subsoils are described as moderately reactive and highly plastic                                                                                                                                               |
|                                                  | A review of the information provided within the Lotsearch Report (Appendix A) indicates that, according to the Atlas of Australian Soils, the Site is underlain by sodosol soils and is bordered on the south by kurosol.                                                                                                                                                                                                         |
|                                                  | <ul> <li>The Sodosol is described as hard acidic yellow and yellow mottled soils and hard acidic red<br/>soils. Soil profiles and thickness are said to vary considerably over short distances. Flat<br/>ferruginous shale or sandstone fragments are common on and/or in and/or below the soils of<br/>this unit.</li> </ul>                                                                                                     |
|                                                  | <ul> <li>The Kudosol is described as are hard acidic red soils with hard neutral and acidic yellow<br/>mottled soils.</li> </ul>                                                                                                                                                                                                                                                                                                  |
| Hydrology                                        | The closest surface water body is Orphan School Creek (530 m west-northwest of the Site, which is a small tributary to Johnstons Creek ((860 m west-northwest of the site)). Johnstons Creek is a highly modified creek line containing a concrete stormwater drainage channel. Johnston's creek flows northward and discharges into Rozelle Bay (approximately 1.4 km north of the Site).                                        |
| Geology                                          | A review of Lotsearch report (Appendix A) indicates that the Site is underlain by Ashfield Shale of the Wianamatta Group, which is described as black to light grey shale and laminite.                                                                                                                                                                                                                                           |
| Hydrogeology                                     | A review of the Lotsearch report (Appendix A) indicates that there is a 'porous, extensive highly productive aquifer' underlying the site'.                                                                                                                                                                                                                                                                                       |
|                                                  | GHD conducted a review of existing groundwater borehole records from the Lotsearch report (sourced from the National Groundwater Information System (NGIS)). The search was conducted to identify registered groundwater boreholes in close proximity and to record information such as use and standing water level (SWL).                                                                                                       |
|                                                  | The outcomes of the search indicated that there were seven groundwater boreholes identified within a 500-metre radius of the Site. All seven boreholes were listed as monitoring wells with the closest located on the University campus 123 m to the southwest. The bore drill depths range from 1.8 m to 5.3 m. One SWL record was identified, at 2.07 m bgl. Further details are provided in the Lotsearch report, Appendix A. |
|                                                  | Groundwater flow direction is estimated to be north toward Rozelle Bay based on topography.                                                                                                                                                                                                                                                                                                                                       |
| Groundwater<br>dependent<br>ecosystems<br>(GDEs) | A search of the Groundwater Dependent Ecosystems Atlas (refer to Appendix A) identified no GDEs within 500 m of the site.                                                                                                                                                                                                                                                                                                         |
| Acid sulfate soils                               | A review of the Lotsearch report (Appendix A) indicates that there is a low probability of occurrence of acid sulfate soils on the Site with a 6-70% chance of occurrence.                                                                                                                                                                                                                                                        |