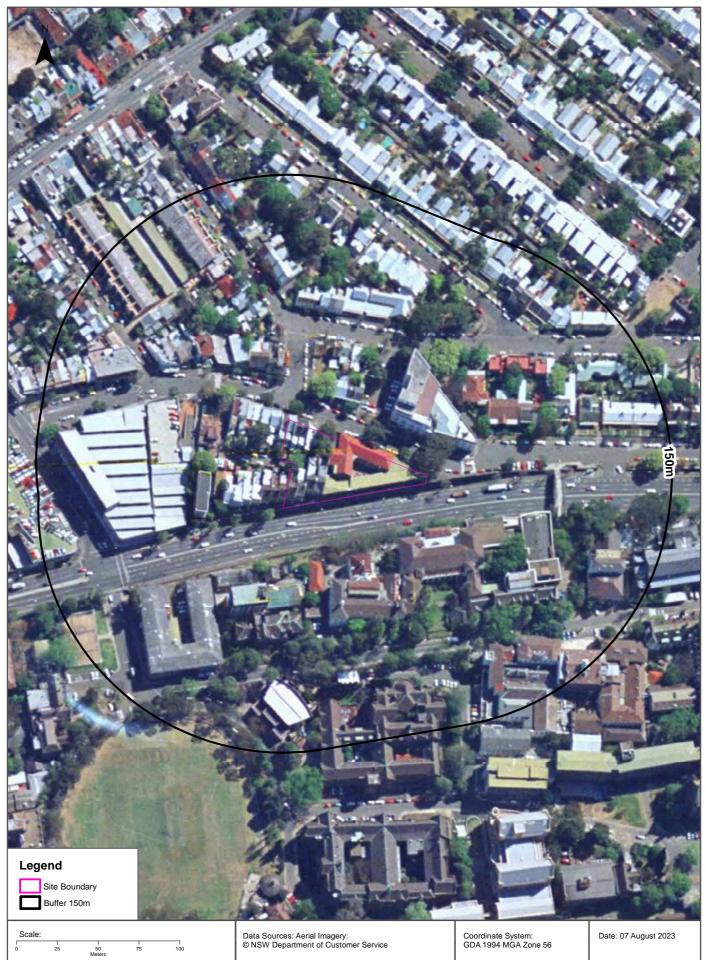

Figure 1 presents the Site boundary and the individual Lot and Deposited Plans (DP) that constitute the Site.

## 2.1 Site identification

Relevant site information is summarised in Table 1.

| Table 1 Site info            | rmation summary                                                                                                                                                                                                                                                                                                                                                                                                                                     |
|------------------------------|-----------------------------------------------------------------------------------------------------------------------------------------------------------------------------------------------------------------------------------------------------------------------------------------------------------------------------------------------------------------------------------------------------------------------------------------------------|
| Address                      | 2, 2A-8 Arundel Street and 6-12 Parramatta Road, Forest Lodge, NSW 2037                                                                                                                                                                                                                                                                                                                                                                             |
| Land titles                  | Lot 1, 3, 4, 5 and 6 of Deposited Plan (DP) 979837.<br>Lot 1 of DP90215<br>Lots B1, C1, D1, E1, J1 and K1 of DP439229<br>Lot 7 of DP78194<br>Refer to Figure 1 for site layout and Lot/DP locations.                                                                                                                                                                                                                                                |
| Site ownership               | The University of Sydney                                                                                                                                                                                                                                                                                                                                                                                                                            |
| Traditional<br>landowner     | Gadigal people of the Eora Nation                                                                                                                                                                                                                                                                                                                                                                                                                   |
| Size m <sup>2</sup>          | 2555 m² (0.26 hectares)                                                                                                                                                                                                                                                                                                                                                                                                                             |
| Council                      | City of Sydney                                                                                                                                                                                                                                                                                                                                                                                                                                      |
| Land Zoning                  | The Site is currently zoned as 'SP2 – Infrastructure' for the purpose of an Educational Establishment as per the Sydney Local Environmental Plan (LEP) 2012.                                                                                                                                                                                                                                                                                        |
| Current and past<br>land use | The Site is currently occupied by the University of Sydney and predominantly contains residential accommodation and office/administration spaces.<br>Prior to the University, Lots 3-6 of DP 979837 at 2 Arundel St contained a factory operated by Consolidated Neon Pty Ltd (neon light manufacturer).<br>Land title documents indicate that the Site was progressively subdivided from a larger land holding (Grose Farm) from circa the 1920's. |
| Description of<br>Location   | The Site is located approximately 1.7 km west of Sydney Central train station and it is bordered<br>by Arundel St on the north to northeast, Parramatta Rd on the south to southeast and both<br>residential and commercial premises to the west.<br>South of Parramatta Rd is the main University of Sydney campus. North of Arundel St is a<br>predominantly residential area.                                                                    |