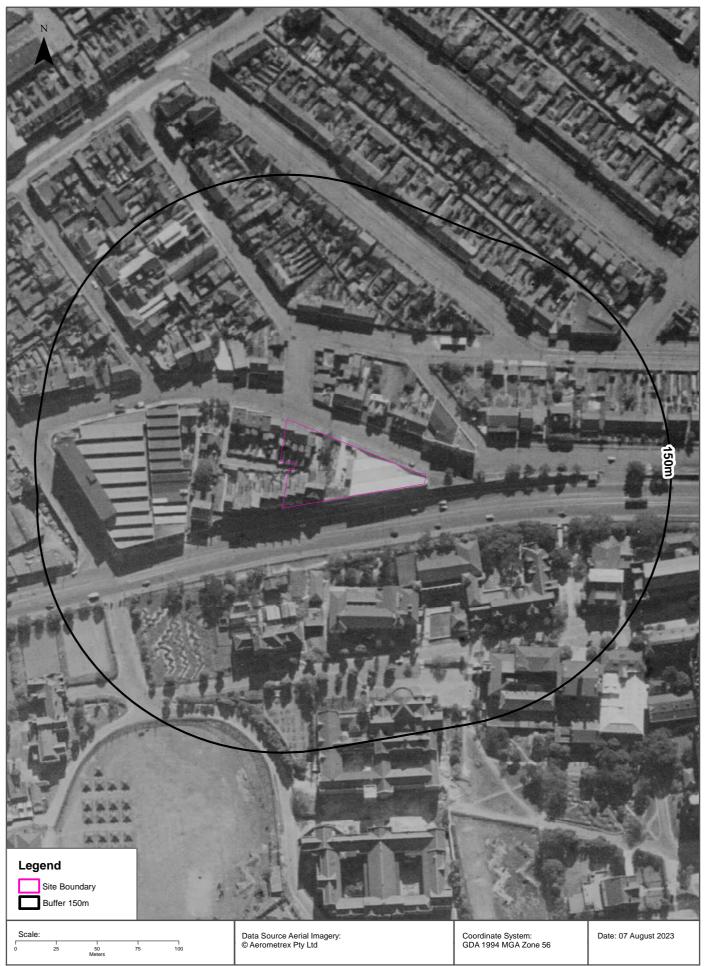

Figure 1 presents the Site boundary and the individual Lot and Deposited Plans (DP) that constitute the Site.

## 2.1 Site identification

Relevant site information is summarised in Table 1.

| Table 1 Site info            | rmation summary                                                                                                                                                                                                                                                                                                                                                                                                                                     |
|------------------------------|-----------------------------------------------------------------------------------------------------------------------------------------------------------------------------------------------------------------------------------------------------------------------------------------------------------------------------------------------------------------------------------------------------------------------------------------------------|
| Address                      | 2, 2A-8 Arundel Street and 6-12 Parramatta Road, Forest Lodge, NSW 2037                                                                                                                                                                                                                                                                                                                                                                             |
| Land titles                  | Lot 1, 3, 4, 5 and 6 of Deposited Plan (DP) 979837.<br>Lot 1 of DP90215<br>Lots B1, C1, D1, E1, J1 and K1 of DP439229<br>Lot 7 of DP78194<br>Refer to Figure 1 for site layout and Lot/DP locations.                                                                                                                                                                                                                                                |
| Site ownership               | The University of Sydney                                                                                                                                                                                                                                                                                                                                                                                                                            |
| Traditional<br>landowner     | Gadigal people of the Eora Nation                                                                                                                                                                                                                                                                                                                                                                                                                   |
| Size m <sup>2</sup>          | 2555 m² (0.26 hectares)                                                                                                                                                                                                                                                                                                                                                                                                                             |
| Council                      | City of Sydney                                                                                                                                                                                                                                                                                                                                                                                                                                      |
| Land Zoning                  | The Site is currently zoned as 'SP2 – Infrastructure' for the purpose of an Educational Establishment as per the Sydney Local Environmental Plan (LEP) 2012.                                                                                                                                                                                                                                                                                        |
| Current and past<br>land use | The Site is currently occupied by the University of Sydney and predominantly contains residential accommodation and office/administration spaces.<br>Prior to the University, Lots 3-6 of DP 979837 at 2 Arundel St contained a factory operated by Consolidated Neon Pty Ltd (neon light manufacturer).<br>Land title documents indicate that the Site was progressively subdivided from a larger land holding (Grose Farm) from circa the 1920's. |
| Description of<br>Location   | The Site is located approximately 1.7 km west of Sydney Central train station and it is bordered<br>by Arundel St on the north to northeast, Parramatta Rd on the south to southeast and both<br>residential and commercial premises to the west.<br>South of Parramatta Rd is the main University of Sydney campus. North of Arundel St is a<br>predominantly residential area.                                                                    |