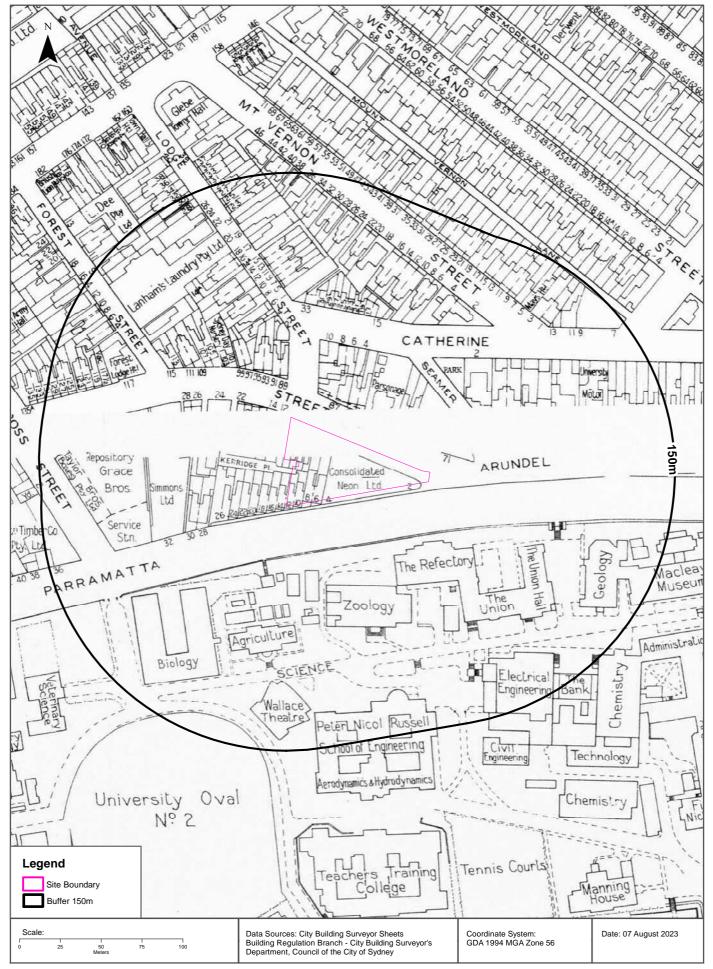

As summarised, historical features of interest include the motor service station on the corner of Ross St and Parramatta Rd established circa 1938 – 1950, and Lanhams Laundry facilities located on Forest St and Lodge St approximately 120 m to the north west of the Site boundary.

Table 5 Historical map review

| Year | Observations                                                                                                                                                                                                                                                                                        |
|------|-----------------------------------------------------------------------------------------------------------------------------------------------------------------------------------------------------------------------------------------------------------------------------------------------------|
| 1917 | Site                                                                                                                                                                                                                                                                                                |
|      | The Site is bordered by Parramatta Rd and Arundel St.                                                                                                                                                                                                                                               |
|      | Surrounding area                                                                                                                                                                                                                                                                                    |
|      | The University campus and a hospital are shown to exist to the south of the Site.                                                                                                                                                                                                                   |
| 1936 | Site                                                                                                                                                                                                                                                                                                |
|      | The Site is unchanged since 1917 map.                                                                                                                                                                                                                                                               |
|      | Surrounding area                                                                                                                                                                                                                                                                                    |
|      | Prince Alfred hospital is indicated to be located directly west of the University campus.                                                                                                                                                                                                           |
| 1950 | Site                                                                                                                                                                                                                                                                                                |
|      | Consolidated Neon (refer to historical business directory in Section 3.5, Table 7) is labelled on the map at 2 Arundel St (the location of Mackie Building).                                                                                                                                        |
|      | Surrounding area                                                                                                                                                                                                                                                                                    |
|      | Grace Bros Service Station is labelled on the corner of Ross St and Parramatta Rd (100 m west of the Site). Directly west of the Site are a kindergarten and Simmons Printers. Within 150 m north of the Site, two laundry premises are indicated on Lodge St and one laundry premise on Forest St. |
| 1956 | Site                                                                                                                                                                                                                                                                                                |
|      | The Site is predominantly unchanged since 1950.                                                                                                                                                                                                                                                     |
|      | Surrounding area                                                                                                                                                                                                                                                                                    |
|      | Predominantly unchanged since 1950. The University campus buildings are labelled and include biology, agriculture, zoology, "The Refectory", "The Union Hall" and geology buildings.                                                                                                                |