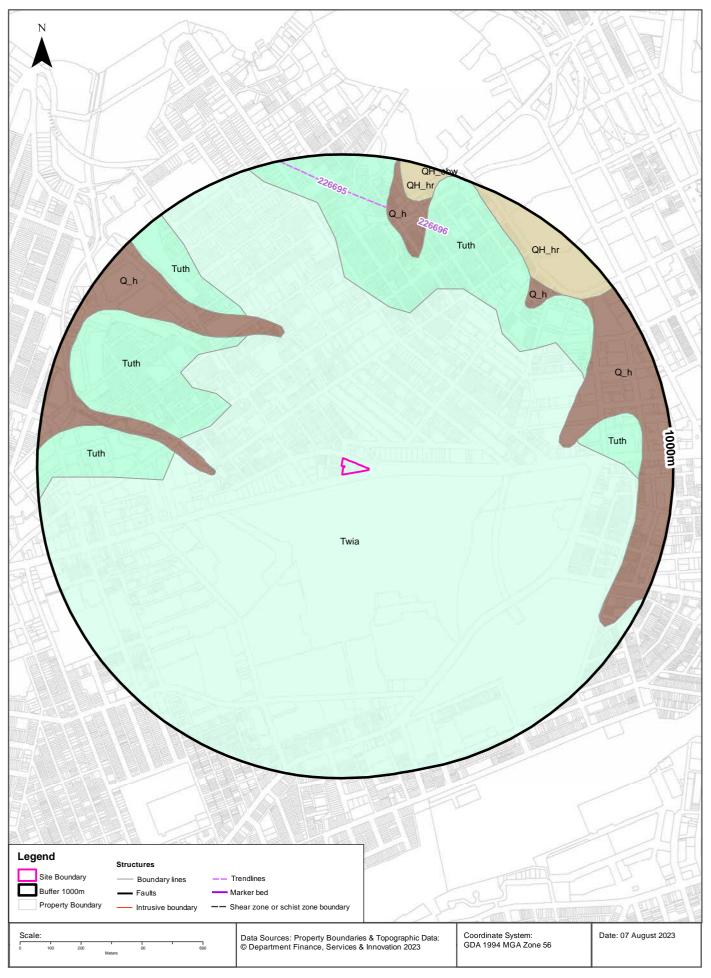

#### 2.3 Environmental setting

Information provided in the following section has been obtained from the Lotsearch Report (Appendix A) as referenced in Table 3.

Table 3 Site environmental setting

| Attribute                                        | Details                                                                                                                                                                                                                                                                                                                                                                                                                           |
|--------------------------------------------------|-----------------------------------------------------------------------------------------------------------------------------------------------------------------------------------------------------------------------------------------------------------------------------------------------------------------------------------------------------------------------------------------------------------------------------------|
| Topography                                       | The Site is situated at an elevation of approximately 36 metres (m) Australian Height Datum (m AHD). The site is generally flat, with a steep drop onto Paramatta Road off the southern boundary to approximately 32 m AHD. The Site is raised from the surrounding area and slopes gently toward the northwest and northeast.                                                                                                    |
| Soil landscapes                                  | A review of the information provided within the Lotsearch Report (Appendix A) indicates that, according to the NSW DPI Soil Landscapes of Central and Eastern NSW, the Site is underlain by the Blacktown soil landscape.                                                                                                                                                                                                         |
|                                                  | The Blacktown soils are described as shallow to moderately deep (<100 cm) red and brown podzolic soils on upper slopes and deep (150-300 cm) yellow podzolic soils and soloths on lower slopes with poor drainage. Subsoils are described as moderately reactive and highly plastic                                                                                                                                               |
|                                                  | A review of the information provided within the Lotsearch Report (Appendix A) indicates that, according to the Atlas of Australian Soils, the Site is underlain by sodosol soils and is bordered on the south by kurosol.                                                                                                                                                                                                         |
|                                                  | <ul> <li>The Sodosol is described as hard acidic yellow and yellow mottled soils and hard acidic red<br/>soils. Soil profiles and thickness are said to vary considerably over short distances. Flat<br/>ferruginous shale or sandstone fragments are common on and/or in and/or below the soils of<br/>this unit.</li> </ul>                                                                                                     |
|                                                  | <ul> <li>The Kudosol is described as are hard acidic red soils with hard neutral and acidic yellow<br/>mottled soils.</li> </ul>                                                                                                                                                                                                                                                                                                  |
| Hydrology                                        | The closest surface water body is Orphan School Creek (530 m west-northwest of the Site, which is a small tributary to Johnstons Creek ((860 m west-northwest of the site)). Johnstons Creek is a highly modified creek line containing a concrete stormwater drainage channel. Johnston's creek flows northward and discharges into Rozelle Bay (approximately 1.4 km north of the Site).                                        |
| Geology                                          | A review of Lotsearch report (Appendix A) indicates that the Site is underlain by Ashfield Shale of the Wianamatta Group, which is described as black to light grey shale and laminite.                                                                                                                                                                                                                                           |
| Hydrogeology                                     | A review of the Lotsearch report (Appendix A) indicates that there is a 'porous, extensive highly productive aquifer' underlying the site'.                                                                                                                                                                                                                                                                                       |
|                                                  | GHD conducted a review of existing groundwater borehole records from the Lotsearch report (sourced from the National Groundwater Information System (NGIS)). The search was conducted to identify registered groundwater boreholes in close proximity and to record information such as use and standing water level (SWL).                                                                                                       |
|                                                  | The outcomes of the search indicated that there were seven groundwater boreholes identified within a 500-metre radius of the Site. All seven boreholes were listed as monitoring wells with the closest located on the University campus 123 m to the southwest. The bore drill depths range from 1.8 m to 5.3 m. One SWL record was identified, at 2.07 m bgl. Further details are provided in the Lotsearch report, Appendix A. |
|                                                  | Groundwater flow direction is estimated to be north toward Rozelle Bay based on topography.                                                                                                                                                                                                                                                                                                                                       |
| Groundwater<br>dependent<br>ecosystems<br>(GDEs) | A search of the Groundwater Dependent Ecosystems Atlas (refer to Appendix A) identified no GDEs within 500 m of the site.                                                                                                                                                                                                                                                                                                         |
| Acid sulfate soils                               | A review of the Lotsearch report (Appendix A) indicates that there is a low probability of occurrence of acid sulfate soils on the Site with a 6-70% chance of occurrence.                                                                                                                                                                                                                                                        |