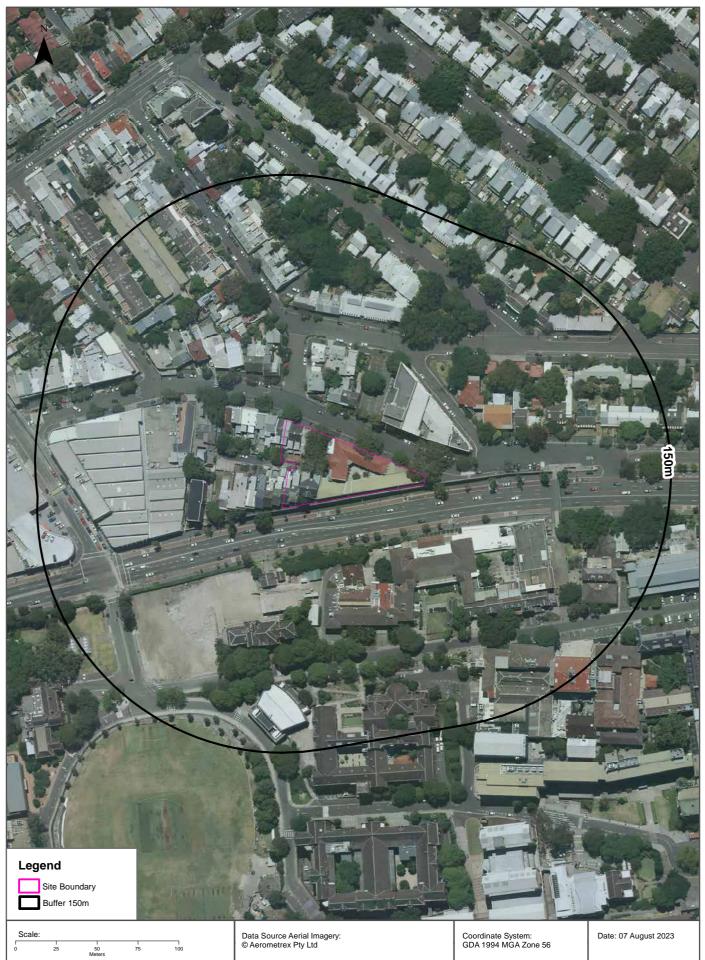

Figure 1 presents the Site boundary and the individual Lot and Deposited Plans (DP) that constitute the Site.

## 2.1 Site identification

Relevant site information is summarised in Table 1.

| Table 1 Site info            | rmation summary                                                                                                                                                                                                                                                                                                                                                                                                                                     |
|------------------------------|-----------------------------------------------------------------------------------------------------------------------------------------------------------------------------------------------------------------------------------------------------------------------------------------------------------------------------------------------------------------------------------------------------------------------------------------------------|
| Address                      | 2, 2A-8 Arundel Street and 6-12 Parramatta Road, Forest Lodge, NSW 2037                                                                                                                                                                                                                                                                                                                                                                             |
| Land titles                  | Lot 1, 3, 4, 5 and 6 of Deposited Plan (DP) 979837.<br>Lot 1 of DP90215<br>Lots B1, C1, D1, E1, J1 and K1 of DP439229<br>Lot 7 of DP78194<br>Refer to Figure 1 for site layout and Lot/DP locations.                                                                                                                                                                                                                                                |
| Site ownership               | The University of Sydney                                                                                                                                                                                                                                                                                                                                                                                                                            |
| Traditional<br>landowner     | Gadigal people of the Eora Nation                                                                                                                                                                                                                                                                                                                                                                                                                   |
| Size m <sup>2</sup>          | 2555 m² (0.26 hectares)                                                                                                                                                                                                                                                                                                                                                                                                                             |
| Council                      | City of Sydney                                                                                                                                                                                                                                                                                                                                                                                                                                      |
| Land Zoning                  | The Site is currently zoned as 'SP2 – Infrastructure' for the purpose of an Educational Establishment as per the Sydney Local Environmental Plan (LEP) 2012.                                                                                                                                                                                                                                                                                        |
| Current and past<br>land use | The Site is currently occupied by the University of Sydney and predominantly contains residential accommodation and office/administration spaces.<br>Prior to the University, Lots 3-6 of DP 979837 at 2 Arundel St contained a factory operated by Consolidated Neon Pty Ltd (neon light manufacturer).<br>Land title documents indicate that the Site was progressively subdivided from a larger land holding (Grose Farm) from circa the 1920's. |
| Description of<br>Location   | The Site is located approximately 1.7 km west of Sydney Central train station and it is bordered<br>by Arundel St on the north to northeast, Parramatta Rd on the south to southeast and both<br>residential and commercial premises to the west.<br>South of Parramatta Rd is the main University of Sydney campus. North of Arundel St is a<br>predominantly residential area.                                                                    |