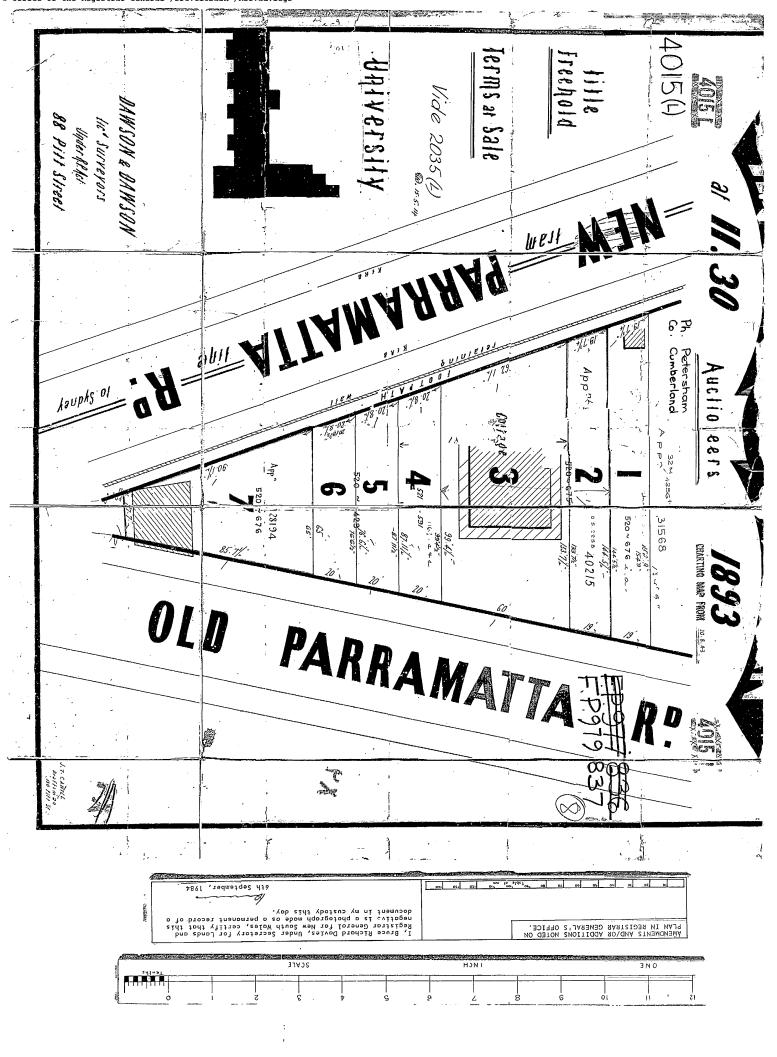

Figure 1 presents the Site boundary and the individual Lot and Deposited Plans (DP) that constitute the Site.

## 2.1 Site identification

Relevant site information is summarised in Table 1.

| Table 1 Site info            | rmation summary                                                                                                                                                                                                                                                                                                                                                                                                                                     |
|------------------------------|-----------------------------------------------------------------------------------------------------------------------------------------------------------------------------------------------------------------------------------------------------------------------------------------------------------------------------------------------------------------------------------------------------------------------------------------------------|
| Address                      | 2, 2A-8 Arundel Street and 6-12 Parramatta Road, Forest Lodge, NSW 2037                                                                                                                                                                                                                                                                                                                                                                             |
| Land titles                  | Lot 1, 3, 4, 5 and 6 of Deposited Plan (DP) 979837.<br>Lot 1 of DP90215<br>Lots B1, C1, D1, E1, J1 and K1 of DP439229<br>Lot 7 of DP78194<br>Refer to Figure 1 for site layout and Lot/DP locations.                                                                                                                                                                                                                                                |
| Site ownership               | The University of Sydney                                                                                                                                                                                                                                                                                                                                                                                                                            |
| Traditional<br>landowner     | Gadigal people of the Eora Nation                                                                                                                                                                                                                                                                                                                                                                                                                   |
| Size m <sup>2</sup>          | 2555 m² (0.26 hectares)                                                                                                                                                                                                                                                                                                                                                                                                                             |
| Council                      | City of Sydney                                                                                                                                                                                                                                                                                                                                                                                                                                      |
| Land Zoning                  | The Site is currently zoned as 'SP2 – Infrastructure' for the purpose of an Educational Establishment as per the Sydney Local Environmental Plan (LEP) 2012.                                                                                                                                                                                                                                                                                        |
| Current and past<br>land use | The Site is currently occupied by the University of Sydney and predominantly contains residential accommodation and office/administration spaces.<br>Prior to the University, Lots 3-6 of DP 979837 at 2 Arundel St contained a factory operated by Consolidated Neon Pty Ltd (neon light manufacturer).<br>Land title documents indicate that the Site was progressively subdivided from a larger land holding (Grose Farm) from circa the 1920's. |
| Description of<br>Location   | The Site is located approximately 1.7 km west of Sydney Central train station and it is bordered<br>by Arundel St on the north to northeast, Parramatta Rd on the south to southeast and both<br>residential and commercial premises to the west.<br>South of Parramatta Rd is the main University of Sydney campus. North of Arundel St is a<br>predominantly residential area.                                                                    |