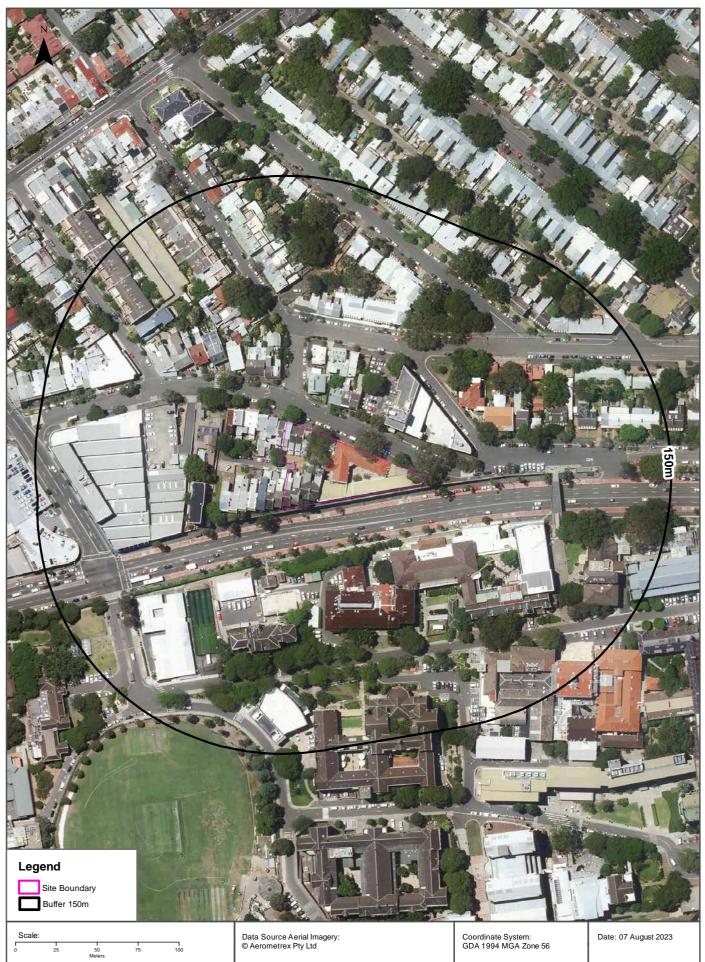

Figure 1 presents the Site boundary and the individual Lot and Deposited Plans (DP) that constitute the Site.

## 2.1 Site identification

Relevant site information is summarised in Table 1.

| Table 1 Site info            | rmation summary                                                                                                                                                                                                                                                                                                                                                                                                                                     |
|------------------------------|-----------------------------------------------------------------------------------------------------------------------------------------------------------------------------------------------------------------------------------------------------------------------------------------------------------------------------------------------------------------------------------------------------------------------------------------------------|
| Address                      | 2, 2A-8 Arundel Street and 6-12 Parramatta Road, Forest Lodge, NSW 2037                                                                                                                                                                                                                                                                                                                                                                             |
| Land titles                  | Lot 1, 3, 4, 5 and 6 of Deposited Plan (DP) 979837.<br>Lot 1 of DP90215<br>Lots B1, C1, D1, E1, J1 and K1 of DP439229<br>Lot 7 of DP78194<br>Refer to Figure 1 for site layout and Lot/DP locations.                                                                                                                                                                                                                                                |
| Site ownership               | The University of Sydney                                                                                                                                                                                                                                                                                                                                                                                                                            |
| Traditional<br>landowner     | Gadigal people of the Eora Nation                                                                                                                                                                                                                                                                                                                                                                                                                   |
| Size m <sup>2</sup>          | 2555 m² (0.26 hectares)                                                                                                                                                                                                                                                                                                                                                                                                                             |
| Council                      | City of Sydney                                                                                                                                                                                                                                                                                                                                                                                                                                      |
| Land Zoning                  | The Site is currently zoned as 'SP2 – Infrastructure' for the purpose of an Educational Establishment as per the Sydney Local Environmental Plan (LEP) 2012.                                                                                                                                                                                                                                                                                        |
| Current and past<br>land use | The Site is currently occupied by the University of Sydney and predominantly contains residential accommodation and office/administration spaces.<br>Prior to the University, Lots 3-6 of DP 979837 at 2 Arundel St contained a factory operated by Consolidated Neon Pty Ltd (neon light manufacturer).<br>Land title documents indicate that the Site was progressively subdivided from a larger land holding (Grose Farm) from circa the 1920's. |
| Description of<br>Location   | The Site is located approximately 1.7 km west of Sydney Central train station and it is bordered<br>by Arundel St on the north to northeast, Parramatta Rd on the south to southeast and both<br>residential and commercial premises to the west.<br>South of Parramatta Rd is the main University of Sydney campus. North of Arundel St is a<br>predominantly residential area.                                                                    |