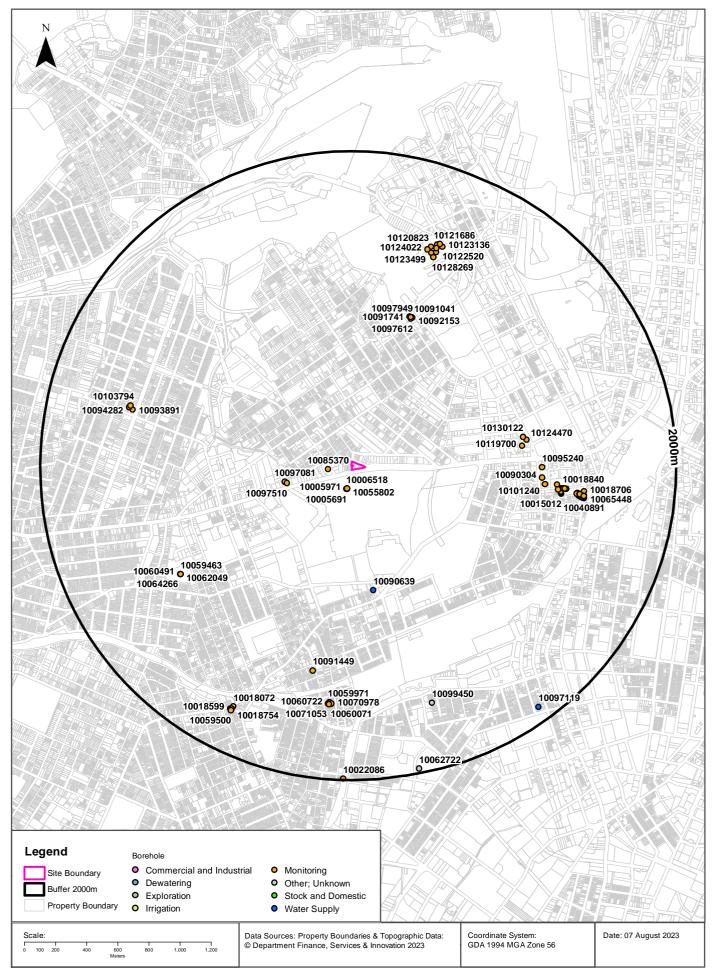

#### 2.3 Environmental setting

Information provided in the following section has been obtained from the Lotsearch Report (Appendix A) as referenced in Table 3.

Table 3 Site environmental setting

| Attribute                                        | Details                                                                                                                                                                                                                                                                                                                                                                                                                           |
|--------------------------------------------------|-----------------------------------------------------------------------------------------------------------------------------------------------------------------------------------------------------------------------------------------------------------------------------------------------------------------------------------------------------------------------------------------------------------------------------------|
| Topography                                       | The Site is situated at an elevation of approximately 36 metres (m) Australian Height Datum (m AHD). The site is generally flat, with a steep drop onto Paramatta Road off the southern boundary to approximately 32 m AHD. The Site is raised from the surrounding area and slopes gently toward the northwest and northeast.                                                                                                    |
| Soil landscapes                                  | A review of the information provided within the Lotsearch Report (Appendix A) indicates that, according to the NSW DPI Soil Landscapes of Central and Eastern NSW, the Site is underlain by the Blacktown soil landscape.                                                                                                                                                                                                         |
|                                                  | The Blacktown soils are described as shallow to moderately deep (<100 cm) red and brown podzolic soils on upper slopes and deep (150-300 cm) yellow podzolic soils and soloths on lower slopes with poor drainage. Subsoils are described as moderately reactive and highly plastic                                                                                                                                               |
|                                                  | A review of the information provided within the Lotsearch Report (Appendix A) indicates that, according to the Atlas of Australian Soils, the Site is underlain by sodosol soils and is bordered on the south by kurosol.                                                                                                                                                                                                         |
|                                                  | <ul> <li>The Sodosol is described as hard acidic yellow and yellow mottled soils and hard acidic red<br/>soils. Soil profiles and thickness are said to vary considerably over short distances. Flat<br/>ferruginous shale or sandstone fragments are common on and/or in and/or below the soils of<br/>this unit.</li> </ul>                                                                                                     |
|                                                  | <ul> <li>The Kudosol is described as are hard acidic red soils with hard neutral and acidic yellow<br/>mottled soils.</li> </ul>                                                                                                                                                                                                                                                                                                  |
| Hydrology                                        | The closest surface water body is Orphan School Creek (530 m west-northwest of the Site, which is a small tributary to Johnstons Creek ((860 m west-northwest of the site)). Johnstons Creek is a highly modified creek line containing a concrete stormwater drainage channel. Johnston's creek flows northward and discharges into Rozelle Bay (approximately 1.4 km north of the Site).                                        |
| Geology                                          | A review of Lotsearch report (Appendix A) indicates that the Site is underlain by Ashfield Shale of the Wianamatta Group, which is described as black to light grey shale and laminite.                                                                                                                                                                                                                                           |
| Hydrogeology                                     | A review of the Lotsearch report (Appendix A) indicates that there is a 'porous, extensive highly productive aquifer' underlying the site'.                                                                                                                                                                                                                                                                                       |
|                                                  | GHD conducted a review of existing groundwater borehole records from the Lotsearch report (sourced from the National Groundwater Information System (NGIS)). The search was conducted to identify registered groundwater boreholes in close proximity and to record information such as use and standing water level (SWL).                                                                                                       |
|                                                  | The outcomes of the search indicated that there were seven groundwater boreholes identified within a 500-metre radius of the Site. All seven boreholes were listed as monitoring wells with the closest located on the University campus 123 m to the southwest. The bore drill depths range from 1.8 m to 5.3 m. One SWL record was identified, at 2.07 m bgl. Further details are provided in the Lotsearch report, Appendix A. |
|                                                  | Groundwater flow direction is estimated to be north toward Rozelle Bay based on topography.                                                                                                                                                                                                                                                                                                                                       |
| Groundwater<br>dependent<br>ecosystems<br>(GDEs) | A search of the Groundwater Dependent Ecosystems Atlas (refer to Appendix A) identified no GDEs within 500 m of the site.                                                                                                                                                                                                                                                                                                         |
| Acid sulfate soils                               | A review of the Lotsearch report (Appendix A) indicates that there is a low probability of occurrence of acid sulfate soils on the Site with a 6-70% chance of occurrence.                                                                                                                                                                                                                                                        |