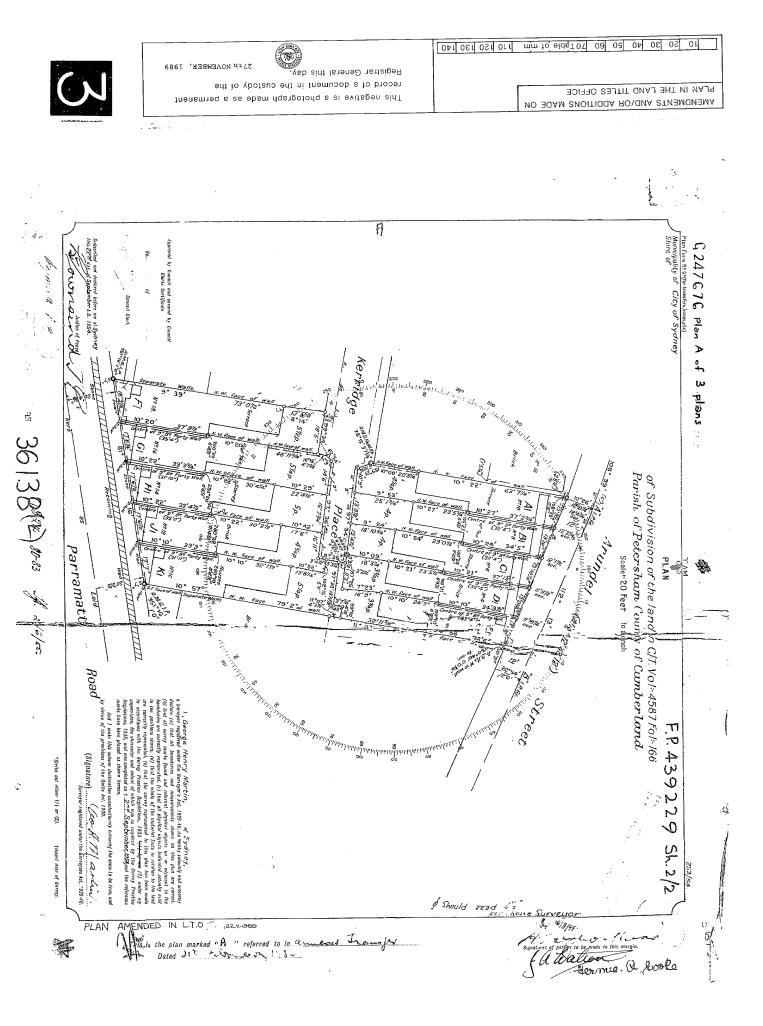

Consolidated Neon Pty Ltd operated at the Site between approximately 1941 and 1955, according to historical land titles. Factory plans obtained from the *City of Sydney Archives and History Resources* online database are provided in Appendix DC. Neon lighting comprises neon gas within a glass vacuum tube which was often constructed with lead glass and shaped under extreme heat. The gas acts as a conducive medium which is electronically excited by high voltage differential between two electrodes (Heritage Alliance, 2002). Other gases including argon, helium, xenon, mercury vapour and krypton were also used in combination to produce different colours (Heritage Alliance, 2002). Asbestos and lead paint resulting from demolition of the factory may be present within the surface soil.