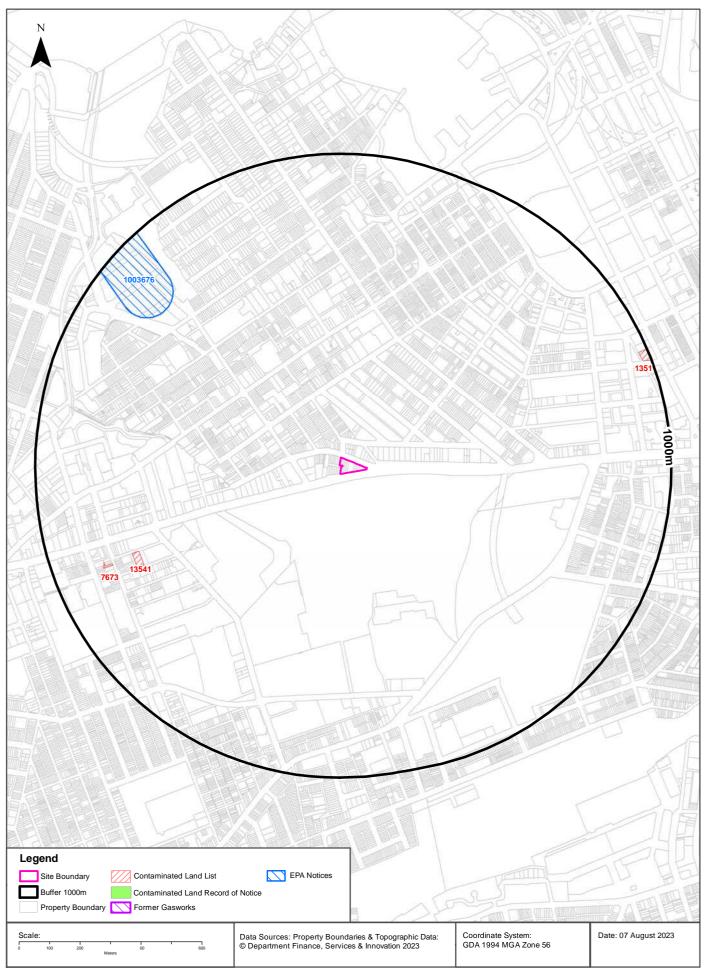

Based on the review of historical information and related environmental information provided in the Lotsearch report, it is considered that there is a low risk of contamination from offsite sources. The nearest sources of

i

potential contamination include historical dry cleaners and motor garages approximately 80 and 120 m from the Site. These are estimated to be located hydraulically downgradient (based on the local topography) and are not expected to impact the Site.