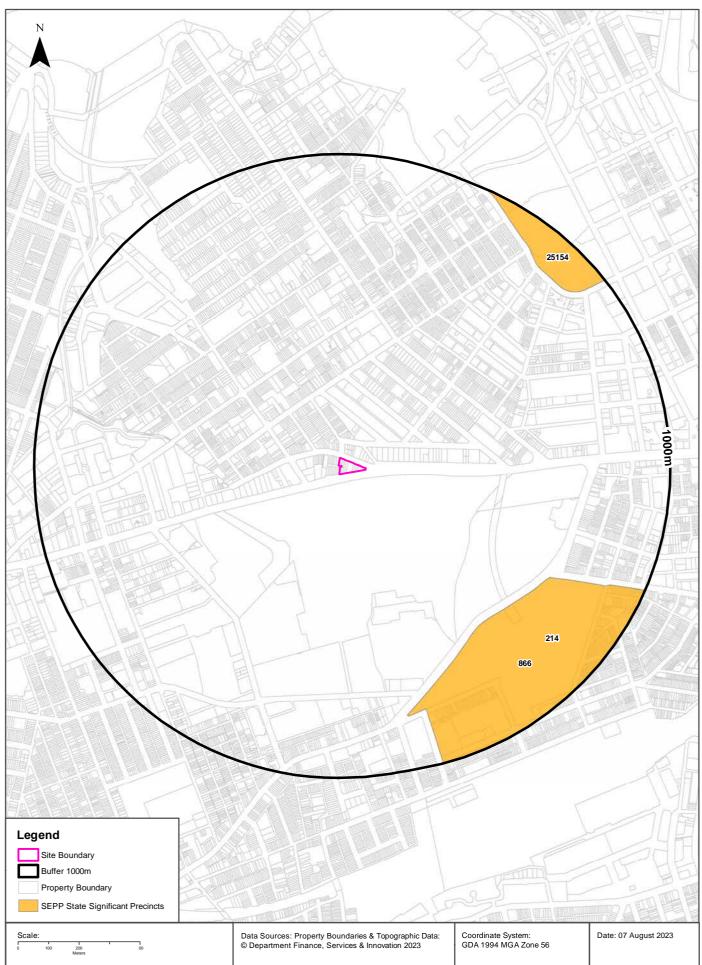

#### 2.3 Environmental setting

Information provided in the following section has been obtained from the Lotsearch Report (Appendix A) as referenced in Table 3.

Table 3 Site environmental setting

| Attribute                                        | Details                                                                                                                                                                                                                                                                                                                                                                                                                           |
|--------------------------------------------------|-----------------------------------------------------------------------------------------------------------------------------------------------------------------------------------------------------------------------------------------------------------------------------------------------------------------------------------------------------------------------------------------------------------------------------------|
| Topography                                       | The Site is situated at an elevation of approximately 36 metres (m) Australian Height Datum (m AHD). The site is generally flat, with a steep drop onto Paramatta Road off the southern boundary to approximately 32 m AHD. The Site is raised from the surrounding area and slopes gently toward the northwest and northeast.                                                                                                    |
| Soil landscapes                                  | A review of the information provided within the Lotsearch Report (Appendix A) indicates that, according to the NSW DPI Soil Landscapes of Central and Eastern NSW, the Site is underlain by the Blacktown soil landscape.                                                                                                                                                                                                         |
|                                                  | The Blacktown soils are described as shallow to moderately deep (<100 cm) red and brown podzolic soils on upper slopes and deep (150-300 cm) yellow podzolic soils and soloths on lower slopes with poor drainage. Subsoils are described as moderately reactive and highly plastic                                                                                                                                               |
|                                                  | A review of the information provided within the Lotsearch Report (Appendix A) indicates that, according to the Atlas of Australian Soils, the Site is underlain by sodosol soils and is bordered on the south by kurosol.                                                                                                                                                                                                         |
|                                                  | <ul> <li>The Sodosol is described as hard acidic yellow and yellow mottled soils and hard acidic red<br/>soils. Soil profiles and thickness are said to vary considerably over short distances. Flat<br/>ferruginous shale or sandstone fragments are common on and/or in and/or below the soils of<br/>this unit.</li> </ul>                                                                                                     |
|                                                  | <ul> <li>The Kudosol is described as are hard acidic red soils with hard neutral and acidic yellow<br/>mottled soils.</li> </ul>                                                                                                                                                                                                                                                                                                  |
| Hydrology                                        | The closest surface water body is Orphan School Creek (530 m west-northwest of the Site, which is a small tributary to Johnstons Creek ((860 m west-northwest of the site)). Johnstons Creek is a highly modified creek line containing a concrete stormwater drainage channel. Johnston's creek flows northward and discharges into Rozelle Bay (approximately 1.4 km north of the Site).                                        |
| Geology                                          | A review of Lotsearch report (Appendix A) indicates that the Site is underlain by Ashfield Shale of the Wianamatta Group, which is described as black to light grey shale and laminite.                                                                                                                                                                                                                                           |
| Hydrogeology                                     | A review of the Lotsearch report (Appendix A) indicates that there is a 'porous, extensive highly productive aquifer' underlying the site'.                                                                                                                                                                                                                                                                                       |
|                                                  | GHD conducted a review of existing groundwater borehole records from the Lotsearch report (sourced from the National Groundwater Information System (NGIS)). The search was conducted to identify registered groundwater boreholes in close proximity and to record information such as use and standing water level (SWL).                                                                                                       |
|                                                  | The outcomes of the search indicated that there were seven groundwater boreholes identified within a 500-metre radius of the Site. All seven boreholes were listed as monitoring wells with the closest located on the University campus 123 m to the southwest. The bore drill depths range from 1.8 m to 5.3 m. One SWL record was identified, at 2.07 m bgl. Further details are provided in the Lotsearch report, Appendix A. |
|                                                  | Groundwater flow direction is estimated to be north toward Rozelle Bay based on topography.                                                                                                                                                                                                                                                                                                                                       |
| Groundwater<br>dependent<br>ecosystems<br>(GDEs) | A search of the Groundwater Dependent Ecosystems Atlas (refer to Appendix A) identified no GDEs within 500 m of the site.                                                                                                                                                                                                                                                                                                         |
| Acid sulfate soils                               | A review of the Lotsearch report (Appendix A) indicates that there is a low probability of occurrence of acid sulfate soils on the Site with a 6-70% chance of occurrence.                                                                                                                                                                                                                                                        |