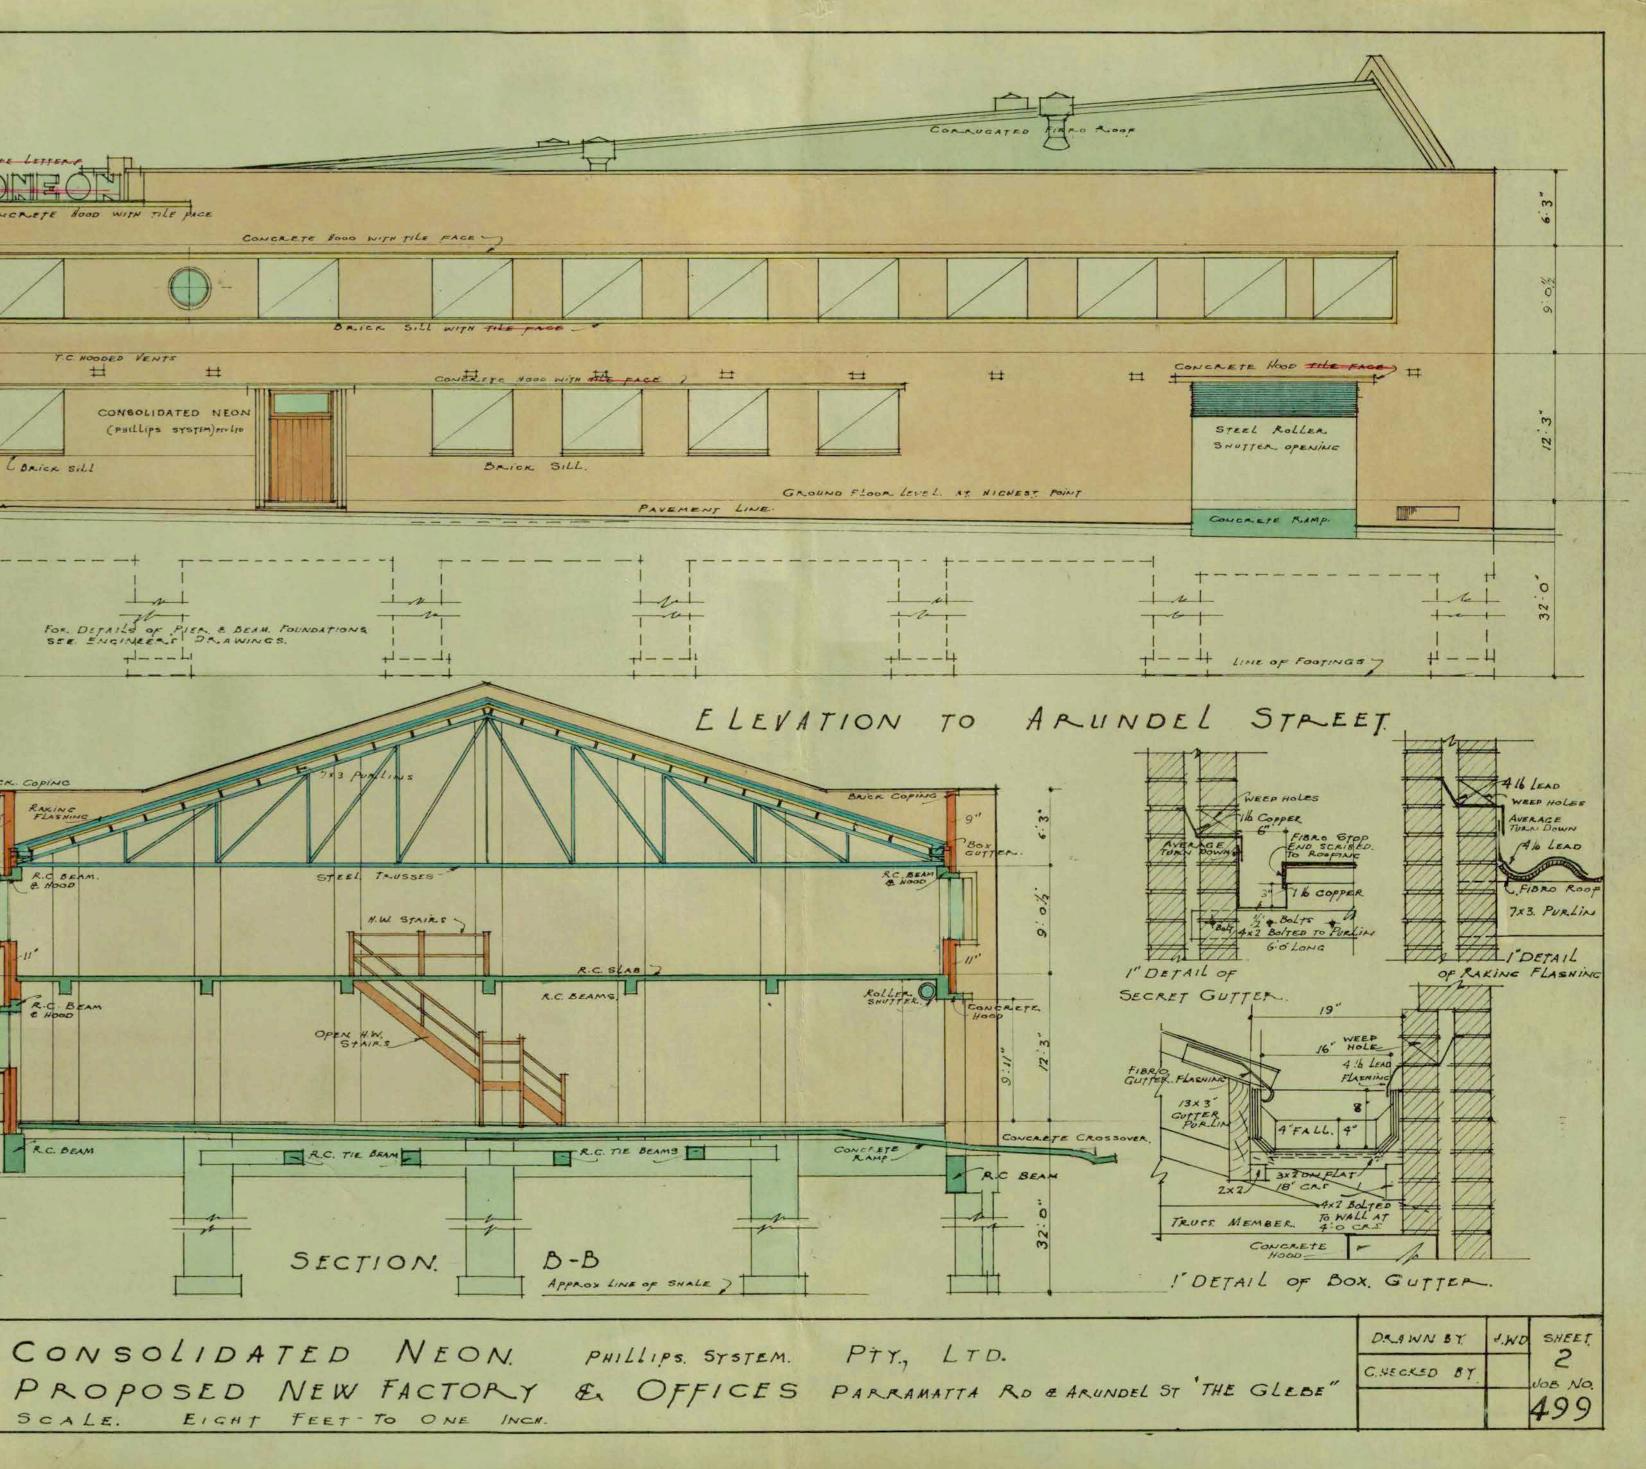

Consolidated Neon Pty Ltd operated at the Site between approximately 1941 and 1955, according to historical land titles. Factory plans obtained from the *City of Sydney Archives and History Resources* online database are provided in Appendix DC. Neon lighting comprises neon gas within a glass vacuum tube which was often constructed with lead glass and shaped under extreme heat. The gas acts as a conducive medium which is electronically excited by high voltage differential between two electrodes (Heritage Alliance, 2002). Other gases including argon, helium, xenon, mercury vapour and krypton were also used in combination to produce different colours (Heritage Alliance, 2002). Asbestos and lead paint resulting from demolition of the factory may be present within the surface soil.