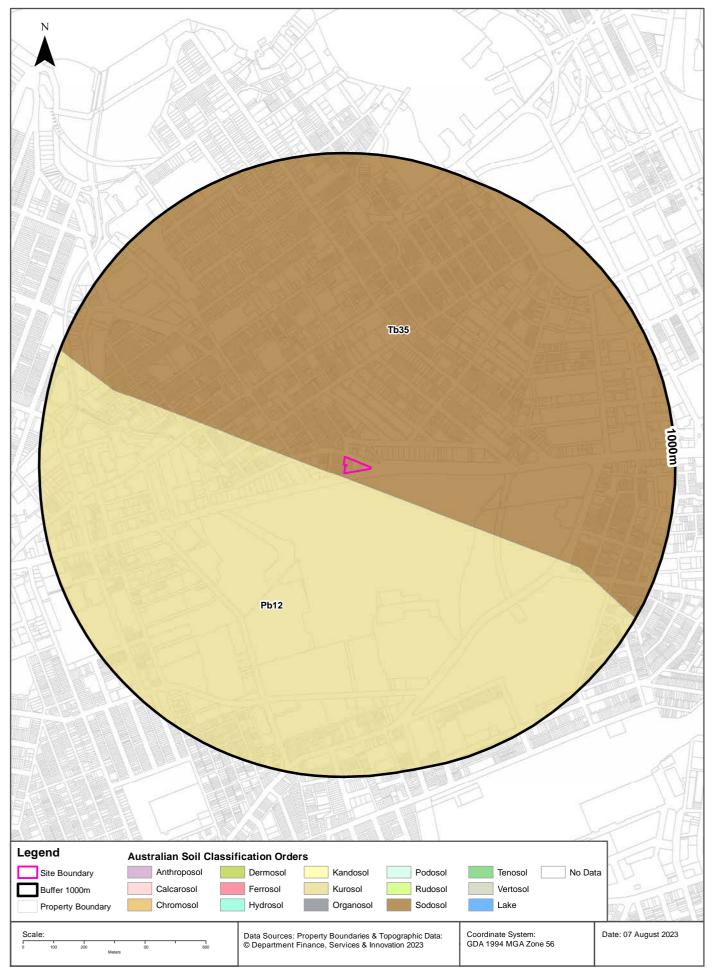

#### 2.3 Environmental setting

Information provided in the following section has been obtained from the Lotsearch Report (Appendix A) as referenced in Table 3.

Table 3 Site environmental setting

| Attribute                                        | Details                                                                                                                                                                                                                                                                                                                                                                                                                           |
|--------------------------------------------------|-----------------------------------------------------------------------------------------------------------------------------------------------------------------------------------------------------------------------------------------------------------------------------------------------------------------------------------------------------------------------------------------------------------------------------------|
| Topography                                       | The Site is situated at an elevation of approximately 36 metres (m) Australian Height Datum (m AHD). The site is generally flat, with a steep drop onto Paramatta Road off the southern boundary to approximately 32 m AHD. The Site is raised from the surrounding area and slopes gently toward the northwest and northeast.                                                                                                    |
| Soil landscapes                                  | A review of the information provided within the Lotsearch Report (Appendix A) indicates that, according to the NSW DPI Soil Landscapes of Central and Eastern NSW, the Site is underlain by the Blacktown soil landscape.                                                                                                                                                                                                         |
|                                                  | The Blacktown soils are described as shallow to moderately deep (<100 cm) red and brown podzolic soils on upper slopes and deep (150-300 cm) yellow podzolic soils and soloths on lower slopes with poor drainage. Subsoils are described as moderately reactive and highly plastic                                                                                                                                               |
|                                                  | A review of the information provided within the Lotsearch Report (Appendix A) indicates that, according to the Atlas of Australian Soils, the Site is underlain by sodosol soils and is bordered on the south by kurosol.                                                                                                                                                                                                         |
|                                                  | <ul> <li>The Sodosol is described as hard acidic yellow and yellow mottled soils and hard acidic red<br/>soils. Soil profiles and thickness are said to vary considerably over short distances. Flat<br/>ferruginous shale or sandstone fragments are common on and/or in and/or below the soils of<br/>this unit.</li> </ul>                                                                                                     |
|                                                  | <ul> <li>The Kudosol is described as are hard acidic red soils with hard neutral and acidic yellow<br/>mottled soils.</li> </ul>                                                                                                                                                                                                                                                                                                  |
| Hydrology                                        | The closest surface water body is Orphan School Creek (530 m west-northwest of the Site, which is a small tributary to Johnstons Creek ((860 m west-northwest of the site)). Johnstons Creek is a highly modified creek line containing a concrete stormwater drainage channel. Johnston's creek flows northward and discharges into Rozelle Bay (approximately 1.4 km north of the Site).                                        |
| Geology                                          | A review of Lotsearch report (Appendix A) indicates that the Site is underlain by Ashfield Shale of the Wianamatta Group, which is described as black to light grey shale and laminite.                                                                                                                                                                                                                                           |
| Hydrogeology                                     | A review of the Lotsearch report (Appendix A) indicates that there is a 'porous, extensive highly productive aquifer' underlying the site'.                                                                                                                                                                                                                                                                                       |
|                                                  | GHD conducted a review of existing groundwater borehole records from the Lotsearch report (sourced from the National Groundwater Information System (NGIS)). The search was conducted to identify registered groundwater boreholes in close proximity and to record information such as use and standing water level (SWL).                                                                                                       |
|                                                  | The outcomes of the search indicated that there were seven groundwater boreholes identified within a 500-metre radius of the Site. All seven boreholes were listed as monitoring wells with the closest located on the University campus 123 m to the southwest. The bore drill depths range from 1.8 m to 5.3 m. One SWL record was identified, at 2.07 m bgl. Further details are provided in the Lotsearch report, Appendix A. |
|                                                  | Groundwater flow direction is estimated to be north toward Rozelle Bay based on topography.                                                                                                                                                                                                                                                                                                                                       |
| Groundwater<br>dependent<br>ecosystems<br>(GDEs) | A search of the Groundwater Dependent Ecosystems Atlas (refer to Appendix A) identified no GDEs within 500 m of the site.                                                                                                                                                                                                                                                                                                         |
| Acid sulfate soils                               | A review of the Lotsearch report (Appendix A) indicates that there is a low probability of occurrence of acid sulfate soils on the Site with a 6-70% chance of occurrence.                                                                                                                                                                                                                                                        |