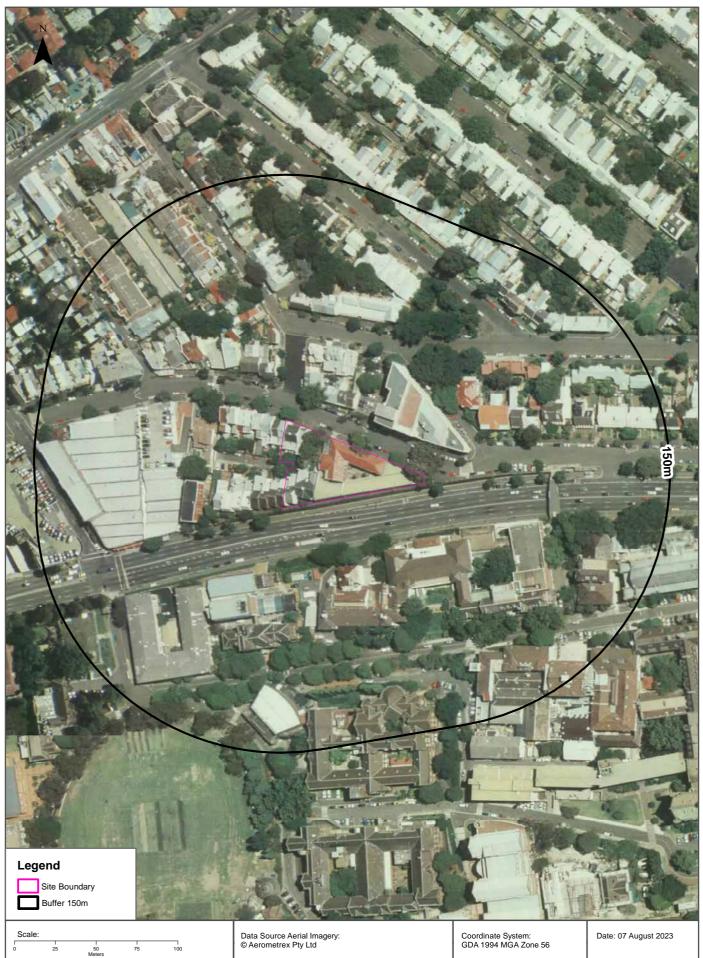

Figure 1 presents the Site boundary and the individual Lot and Deposited Plans (DP) that constitute the Site.

## 2.1 Site identification

Relevant site information is summarised in Table 1.

| Table 1 Site info            | rmation summary                                                                                                                                                                                                                                                                                                                                                                                                                                     |
|------------------------------|-----------------------------------------------------------------------------------------------------------------------------------------------------------------------------------------------------------------------------------------------------------------------------------------------------------------------------------------------------------------------------------------------------------------------------------------------------|
| Address                      | 2, 2A-8 Arundel Street and 6-12 Parramatta Road, Forest Lodge, NSW 2037                                                                                                                                                                                                                                                                                                                                                                             |
| Land titles                  | Lot 1, 3, 4, 5 and 6 of Deposited Plan (DP) 979837.<br>Lot 1 of DP90215<br>Lots B1, C1, D1, E1, J1 and K1 of DP439229<br>Lot 7 of DP78194<br>Refer to Figure 1 for site layout and Lot/DP locations.                                                                                                                                                                                                                                                |
| Site ownership               | The University of Sydney                                                                                                                                                                                                                                                                                                                                                                                                                            |
| Traditional<br>landowner     | Gadigal people of the Eora Nation                                                                                                                                                                                                                                                                                                                                                                                                                   |
| Size m <sup>2</sup>          | 2555 m² (0.26 hectares)                                                                                                                                                                                                                                                                                                                                                                                                                             |
| Council                      | City of Sydney                                                                                                                                                                                                                                                                                                                                                                                                                                      |
| Land Zoning                  | The Site is currently zoned as 'SP2 – Infrastructure' for the purpose of an Educational Establishment as per the Sydney Local Environmental Plan (LEP) 2012.                                                                                                                                                                                                                                                                                        |
| Current and past<br>land use | The Site is currently occupied by the University of Sydney and predominantly contains residential accommodation and office/administration spaces.<br>Prior to the University, Lots 3-6 of DP 979837 at 2 Arundel St contained a factory operated by Consolidated Neon Pty Ltd (neon light manufacturer).<br>Land title documents indicate that the Site was progressively subdivided from a larger land holding (Grose Farm) from circa the 1920's. |
| Description of<br>Location   | The Site is located approximately 1.7 km west of Sydney Central train station and it is bordered<br>by Arundel St on the north to northeast, Parramatta Rd on the south to southeast and both<br>residential and commercial premises to the west.<br>South of Parramatta Rd is the main University of Sydney campus. North of Arundel St is a<br>predominantly residential area.                                                                    |