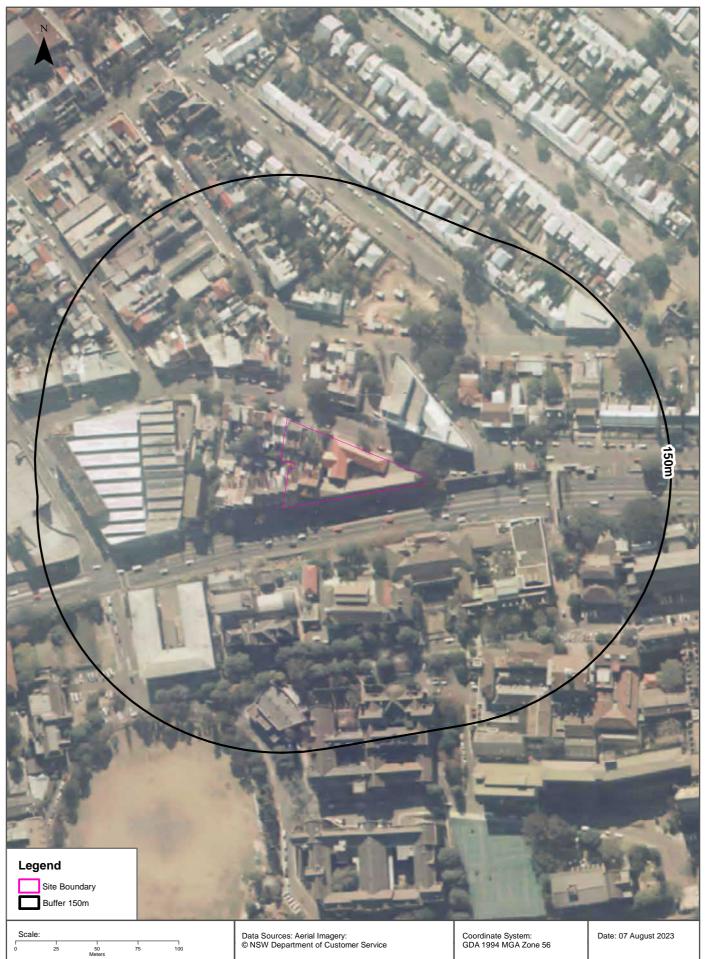

Figure 1 presents the Site boundary and the individual Lot and Deposited Plans (DP) that constitute the Site.

## 2.1 Site identification

Relevant site information is summarised in Table 1.

| Table 1 Site info            | rmation summary                                                                                                                                                                                                                                                                                                                                                                                                                                     |
|------------------------------|-----------------------------------------------------------------------------------------------------------------------------------------------------------------------------------------------------------------------------------------------------------------------------------------------------------------------------------------------------------------------------------------------------------------------------------------------------|
| Address                      | 2, 2A-8 Arundel Street and 6-12 Parramatta Road, Forest Lodge, NSW 2037                                                                                                                                                                                                                                                                                                                                                                             |
| Land titles                  | Lot 1, 3, 4, 5 and 6 of Deposited Plan (DP) 979837.<br>Lot 1 of DP90215<br>Lots B1, C1, D1, E1, J1 and K1 of DP439229<br>Lot 7 of DP78194<br>Refer to Figure 1 for site layout and Lot/DP locations.                                                                                                                                                                                                                                                |
| Site ownership               | The University of Sydney                                                                                                                                                                                                                                                                                                                                                                                                                            |
| Traditional<br>landowner     | Gadigal people of the Eora Nation                                                                                                                                                                                                                                                                                                                                                                                                                   |
| Size m <sup>2</sup>          | 2555 m² (0.26 hectares)                                                                                                                                                                                                                                                                                                                                                                                                                             |
| Council                      | City of Sydney                                                                                                                                                                                                                                                                                                                                                                                                                                      |
| Land Zoning                  | The Site is currently zoned as 'SP2 – Infrastructure' for the purpose of an Educational Establishment as per the Sydney Local Environmental Plan (LEP) 2012.                                                                                                                                                                                                                                                                                        |
| Current and past<br>land use | The Site is currently occupied by the University of Sydney and predominantly contains residential accommodation and office/administration spaces.<br>Prior to the University, Lots 3-6 of DP 979837 at 2 Arundel St contained a factory operated by Consolidated Neon Pty Ltd (neon light manufacturer).<br>Land title documents indicate that the Site was progressively subdivided from a larger land holding (Grose Farm) from circa the 1920's. |
| Description of<br>Location   | The Site is located approximately 1.7 km west of Sydney Central train station and it is bordered<br>by Arundel St on the north to northeast, Parramatta Rd on the south to southeast and both<br>residential and commercial premises to the west.<br>South of Parramatta Rd is the main University of Sydney campus. North of Arundel St is a<br>predominantly residential area.                                                                    |