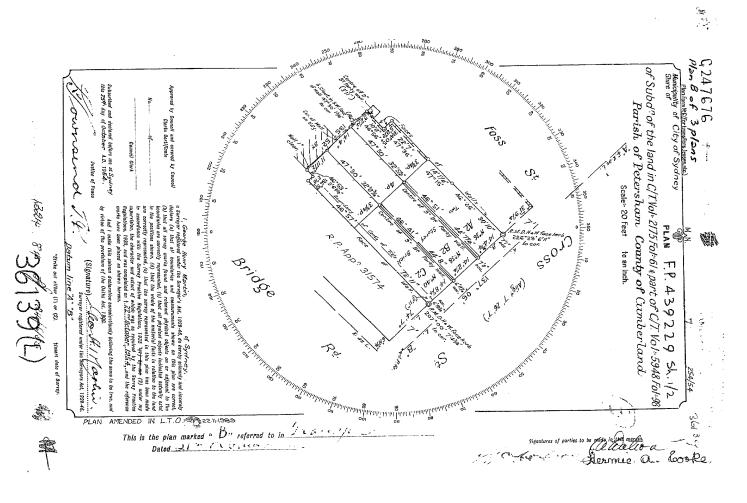

Consolidated Neon Pty Ltd operated at the Site between approximately 1941 and 1955, according to historical land titles. Factory plans obtained from the *City of Sydney Archives and History Resources* online database are provided in Appendix DC. Neon lighting comprises neon gas within a glass vacuum tube which was often constructed with lead glass and shaped under extreme heat. The gas acts as a conducive medium which is electronically excited by high voltage differential between two electrodes (Heritage Alliance, 2002). Other gases including argon, helium, xenon, mercury vapour and krypton were also used in combination to produce different colours (Heritage Alliance, 2002). Asbestos and lead paint resulting from demolition of the factory may be present within the surface soil.