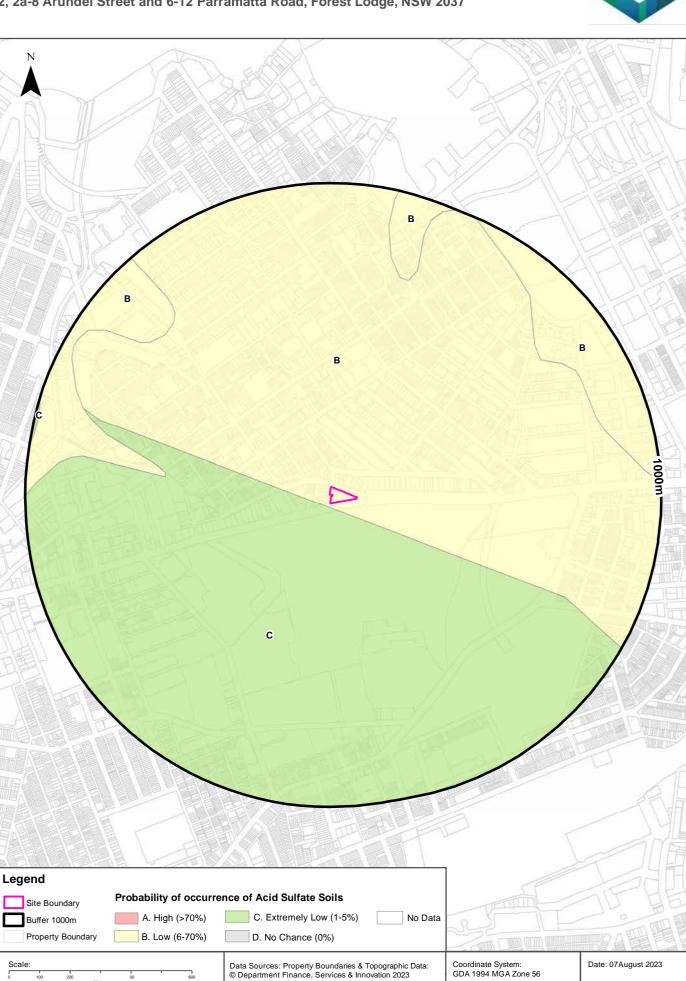

#### 2.3 Environmental setting

Information provided in the following section has been obtained from the Lotsearch Report (Appendix A) as referenced in Table 3.

Table 3 Site environmental setting

| Attribute                                        | Details                                                                                                                                                                                                                                                                                                                                                                                                                           |
|--------------------------------------------------|-----------------------------------------------------------------------------------------------------------------------------------------------------------------------------------------------------------------------------------------------------------------------------------------------------------------------------------------------------------------------------------------------------------------------------------|
| Topography                                       | The Site is situated at an elevation of approximately 36 metres (m) Australian Height Datum (m AHD). The site is generally flat, with a steep drop onto Paramatta Road off the southern boundary to approximately 32 m AHD. The Site is raised from the surrounding area and slopes gently toward the northwest and northeast.                                                                                                    |
| Soil landscapes                                  | A review of the information provided within the Lotsearch Report (Appendix A) indicates that, according to the NSW DPI Soil Landscapes of Central and Eastern NSW, the Site is underlain by the Blacktown soil landscape.                                                                                                                                                                                                         |
|                                                  | The Blacktown soils are described as shallow to moderately deep (<100 cm) red and brown podzolic soils on upper slopes and deep (150-300 cm) yellow podzolic soils and soloths on lower slopes with poor drainage. Subsoils are described as moderately reactive and highly plastic                                                                                                                                               |
|                                                  | A review of the information provided within the Lotsearch Report (Appendix A) indicates that, according to the Atlas of Australian Soils, the Site is underlain by sodosol soils and is bordered on the south by kurosol.                                                                                                                                                                                                         |
|                                                  | <ul> <li>The Sodosol is described as hard acidic yellow and yellow mottled soils and hard acidic red<br/>soils. Soil profiles and thickness are said to vary considerably over short distances. Flat<br/>ferruginous shale or sandstone fragments are common on and/or in and/or below the soils of<br/>this unit.</li> </ul>                                                                                                     |
|                                                  | <ul> <li>The Kudosol is described as are hard acidic red soils with hard neutral and acidic yellow<br/>mottled soils.</li> </ul>                                                                                                                                                                                                                                                                                                  |
| Hydrology                                        | The closest surface water body is Orphan School Creek (530 m west-northwest of the Site, which is a small tributary to Johnstons Creek ((860 m west-northwest of the site)). Johnstons Creek is a highly modified creek line containing a concrete stormwater drainage channel. Johnston's creek flows northward and discharges into Rozelle Bay (approximately 1.4 km north of the Site).                                        |
| Geology                                          | A review of Lotsearch report (Appendix A) indicates that the Site is underlain by Ashfield Shale of the Wianamatta Group, which is described as black to light grey shale and laminite.                                                                                                                                                                                                                                           |
| Hydrogeology                                     | A review of the Lotsearch report (Appendix A) indicates that there is a 'porous, extensive highly productive aquifer' underlying the site'.                                                                                                                                                                                                                                                                                       |
|                                                  | GHD conducted a review of existing groundwater borehole records from the Lotsearch report (sourced from the National Groundwater Information System (NGIS)). The search was conducted to identify registered groundwater boreholes in close proximity and to record information such as use and standing water level (SWL).                                                                                                       |
|                                                  | The outcomes of the search indicated that there were seven groundwater boreholes identified within a 500-metre radius of the Site. All seven boreholes were listed as monitoring wells with the closest located on the University campus 123 m to the southwest. The bore drill depths range from 1.8 m to 5.3 m. One SWL record was identified, at 2.07 m bgl. Further details are provided in the Lotsearch report, Appendix A. |
|                                                  | Groundwater flow direction is estimated to be north toward Rozelle Bay based on topography.                                                                                                                                                                                                                                                                                                                                       |
| Groundwater<br>dependent<br>ecosystems<br>(GDEs) | A search of the Groundwater Dependent Ecosystems Atlas (refer to Appendix A) identified no GDEs within 500 m of the site.                                                                                                                                                                                                                                                                                                         |
| Acid sulfate soils                               | A review of the Lotsearch report (Appendix A) indicates that there is a low probability of occurrence of acid sulfate soils on the Site with a 6-70% chance of occurrence.                                                                                                                                                                                                                                                        |