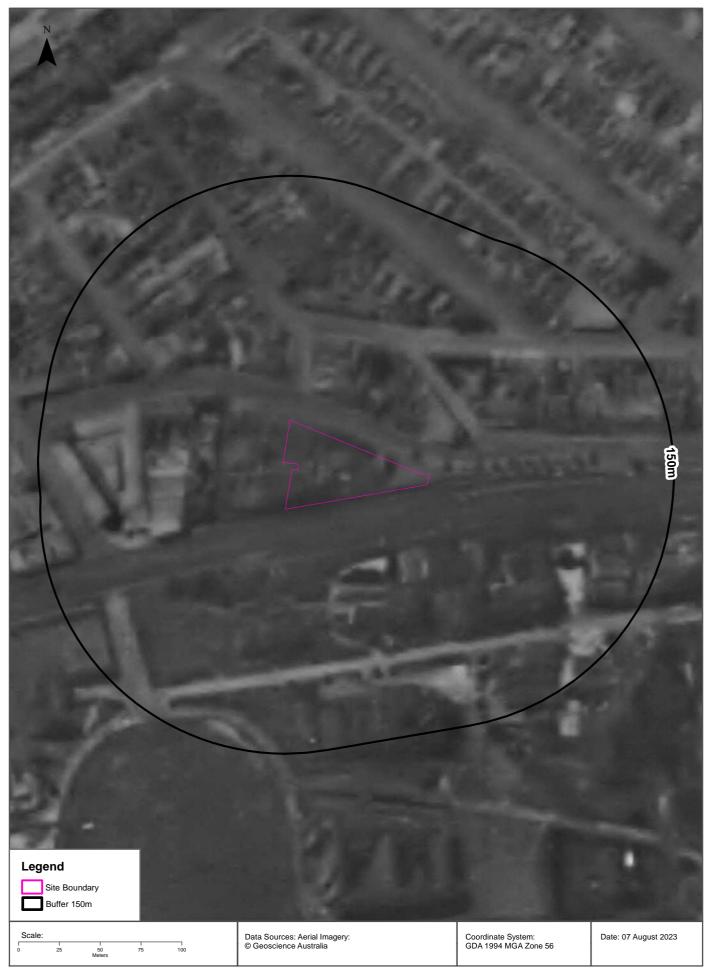

Figure 1 presents the Site boundary and the individual Lot and Deposited Plans (DP) that constitute the Site.

## 2.1 Site identification

Relevant site information is summarised in Table 1.

| Table 1 Site info            | rmation summary                                                                                                                                                                                                                                                                                                                                                                                                                                     |
|------------------------------|-----------------------------------------------------------------------------------------------------------------------------------------------------------------------------------------------------------------------------------------------------------------------------------------------------------------------------------------------------------------------------------------------------------------------------------------------------|
| Address                      | 2, 2A-8 Arundel Street and 6-12 Parramatta Road, Forest Lodge, NSW 2037                                                                                                                                                                                                                                                                                                                                                                             |
| Land titles                  | Lot 1, 3, 4, 5 and 6 of Deposited Plan (DP) 979837.<br>Lot 1 of DP90215<br>Lots B1, C1, D1, E1, J1 and K1 of DP439229<br>Lot 7 of DP78194<br>Refer to Figure 1 for site layout and Lot/DP locations.                                                                                                                                                                                                                                                |
| Site ownership               | The University of Sydney                                                                                                                                                                                                                                                                                                                                                                                                                            |
| Traditional<br>landowner     | Gadigal people of the Eora Nation                                                                                                                                                                                                                                                                                                                                                                                                                   |
| Size m <sup>2</sup>          | 2555 m² (0.26 hectares)                                                                                                                                                                                                                                                                                                                                                                                                                             |
| Council                      | City of Sydney                                                                                                                                                                                                                                                                                                                                                                                                                                      |
| Land Zoning                  | The Site is currently zoned as 'SP2 – Infrastructure' for the purpose of an Educational Establishment as per the Sydney Local Environmental Plan (LEP) 2012.                                                                                                                                                                                                                                                                                        |
| Current and past<br>land use | The Site is currently occupied by the University of Sydney and predominantly contains residential accommodation and office/administration spaces.<br>Prior to the University, Lots 3-6 of DP 979837 at 2 Arundel St contained a factory operated by Consolidated Neon Pty Ltd (neon light manufacturer).<br>Land title documents indicate that the Site was progressively subdivided from a larger land holding (Grose Farm) from circa the 1920's. |
| Description of<br>Location   | The Site is located approximately 1.7 km west of Sydney Central train station and it is bordered<br>by Arundel St on the north to northeast, Parramatta Rd on the south to southeast and both<br>residential and commercial premises to the west.<br>South of Parramatta Rd is the main University of Sydney campus. North of Arundel St is a<br>predominantly residential area.                                                                    |