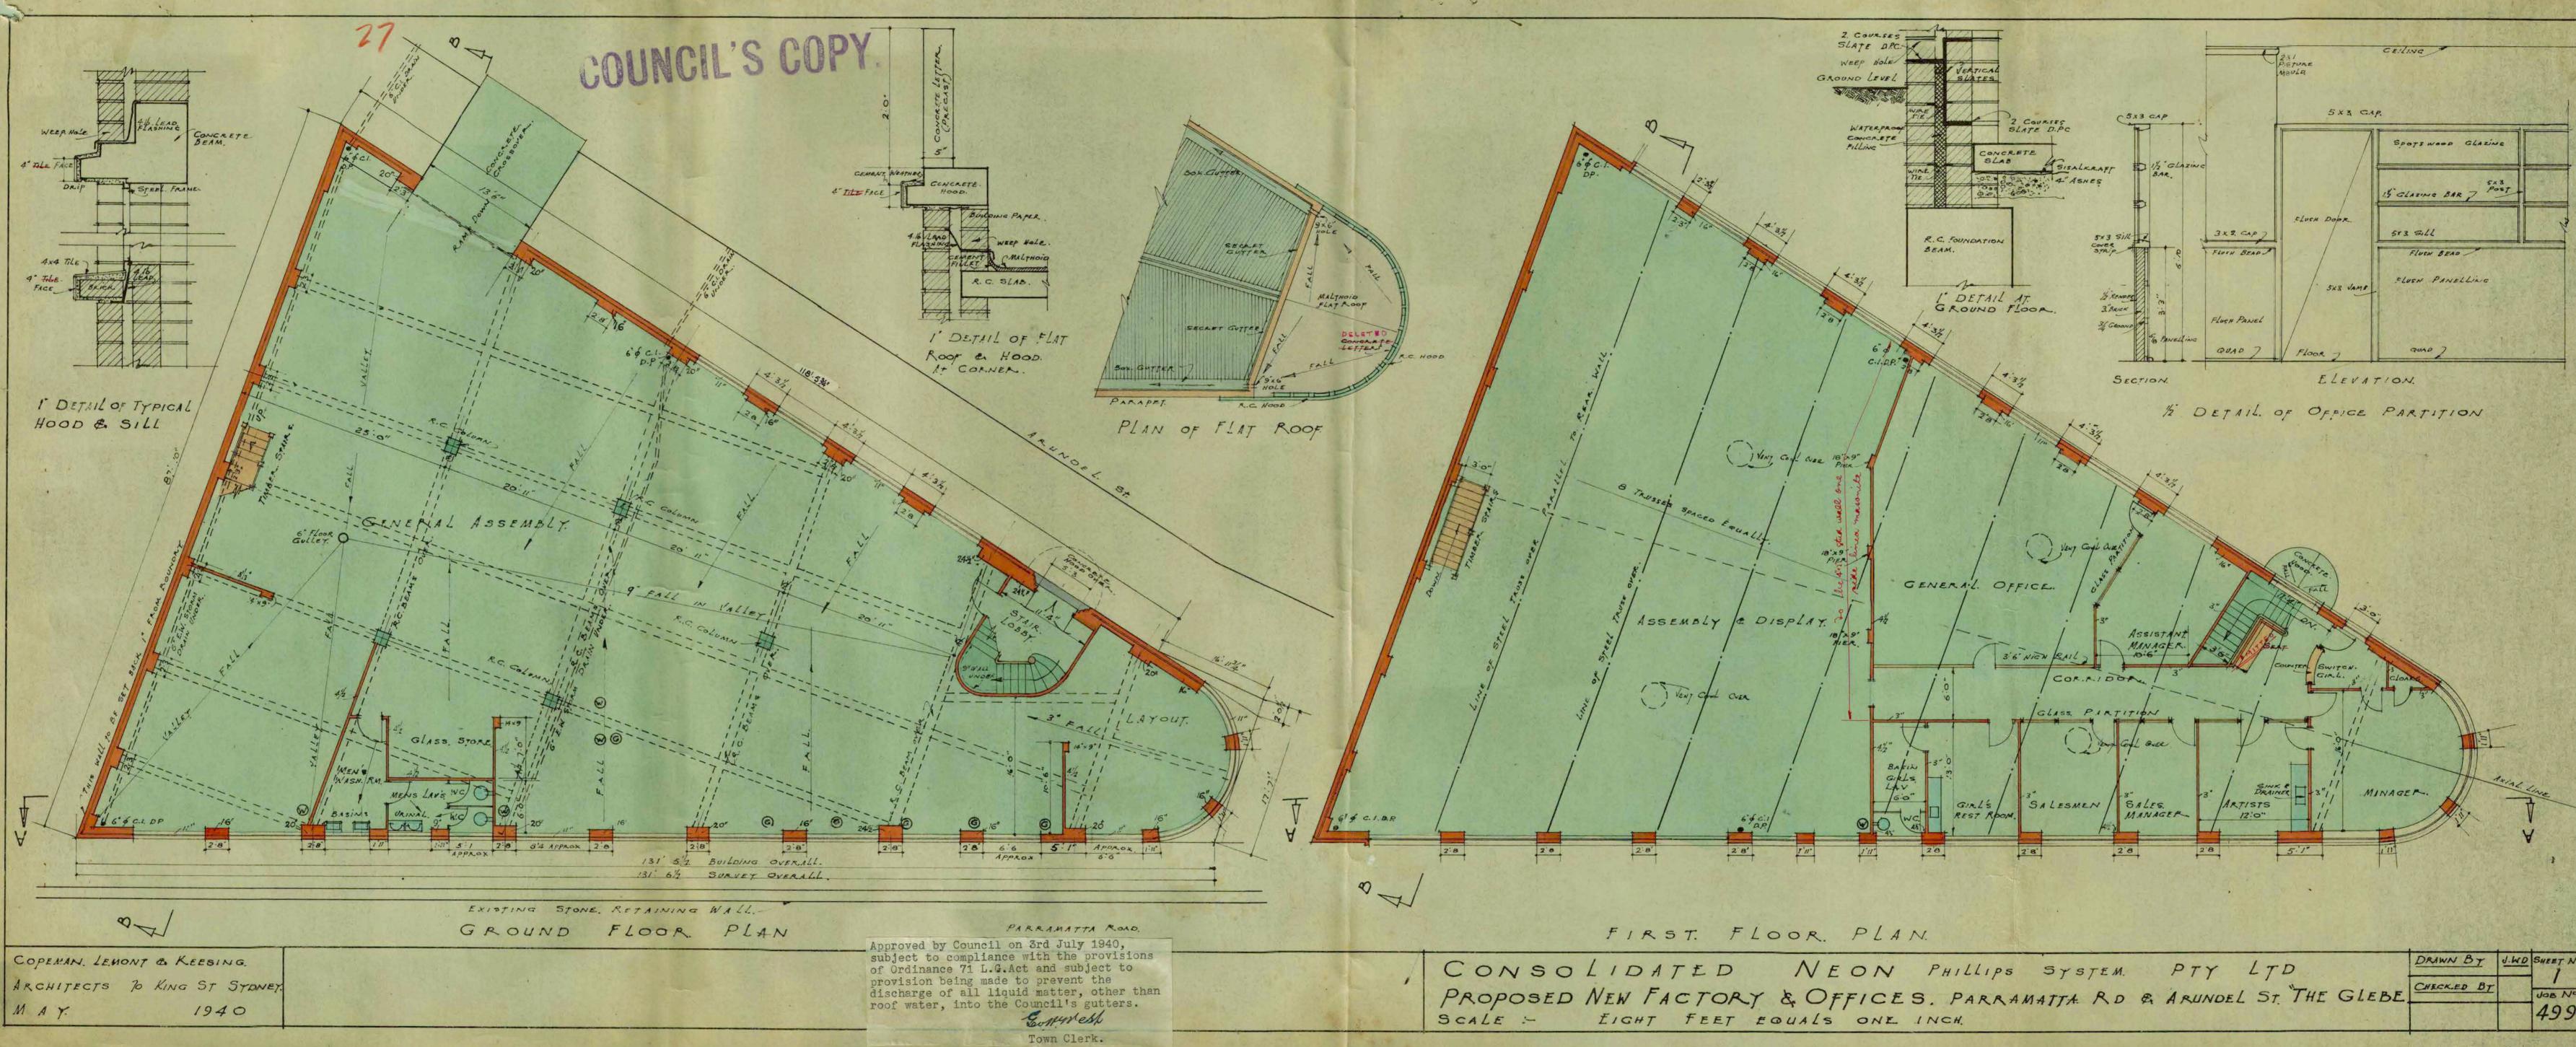

Consolidated Neon Pty Ltd operated at the Site between approximately 1941 and 1955, according to historical land titles. Factory plans obtained from the *City of Sydney Archives and History Resources* online database are provided in Appendix DC. Neon lighting comprises neon gas within a glass vacuum tube which was often constructed with lead glass and shaped under extreme heat. The gas acts as a conducive medium which is electronically excited by high voltage differential between two electrodes (Heritage Alliance, 2002). Other gases including argon, helium, xenon, mercury vapour and krypton were also used in combination to produce different colours (Heritage Alliance, 2002). Asbestos and lead paint resulting from demolition of the factory may be present within the surface soil.