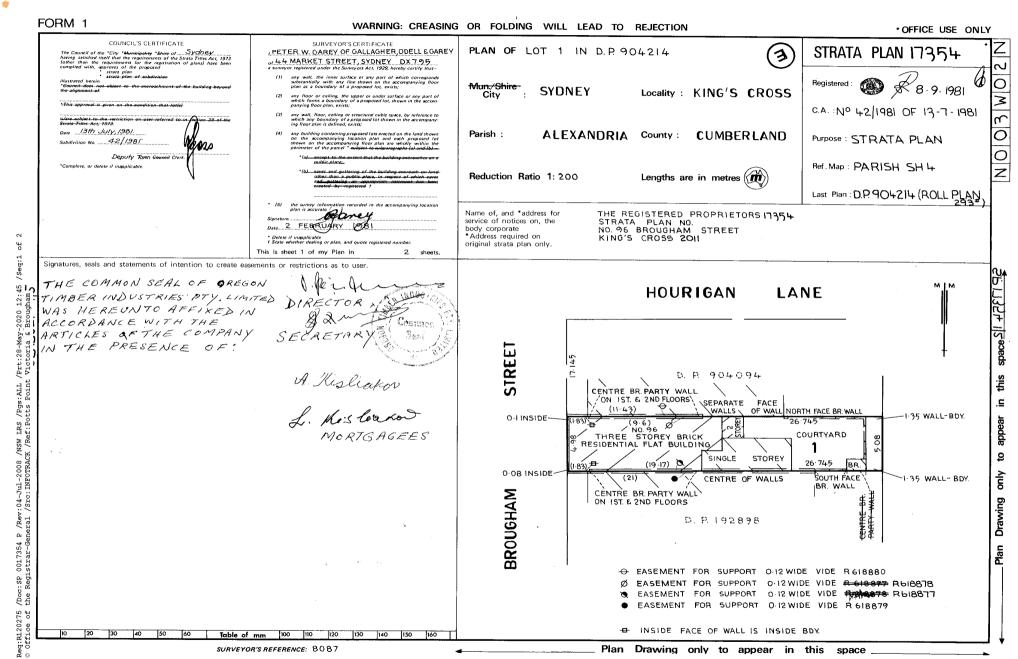

### As regards 96 Brougham Street - Lot 1 and Common Property SP 17354

| Date of Acquisition          | Registered Proprietor(s) & Occupations where available                      | Reference to Title at Acquisition          |
|------------------------------|-----------------------------------------------------------------------------|--------------------------------------------|
| and term held                | Registered Proprietor(s) & Occupations where available                      | and sale                                   |
| 27.01.1922<br>(1922 to 1967) | Mabel Isabel Barker (Married Woman)                                         | Vol 266 Fol 24                             |
| 17.02.1967<br>(1967 to 1978) | Walter Edward Barker (Plumber)<br>(Section 94 Application not investigated) | Vol 266 Fol 24                             |
| 03.03.1978                   | Oregon Timber Industries Pty Limited                                        | Vol 266 Fol 24<br>Now<br>Vol 13905 Fol 189 |
| 16.09.1981                   | Strata Plan No. 17354                                                       |                                            |
|                              | Continued as regards the Common Property Areas                              |                                            |
| 16.09.1981<br>(1981 to date) | # The Proprietors – Strata Plan 17354                                       | Vol 13905 Fol 189<br>Now<br>CP/SP 17354    |
|                              | Continued as regards Lot 1 SP 17354                                         |                                            |
| 03.03.1978<br>(1978 to 1985) | Oregon Timber Industries Pty Limited                                        | Vol 266 Fol 24<br>Now<br>Vol 14536 Fol 226 |
| 04.01.1985<br>(1985 to 1988) | Jennie Elizabeth Everingham                                                 | Vol 14536 Fol 226<br>Now<br>1/SP17354      |
| 25.01.1988<br>(1988 to 1996) | Permanent Trustee Company Limited<br>Alix Breillat Turner, Junior (Grazier) | 1/SP17354                                  |
| 02.07.1996<br>(1996 to 1997) | Permanent Trustee Company Limited                                           | 1/SP17354                                  |
| 04.08.1997<br>(1997 to 2002) | Russell John Ryan<br>Michael Cornelius Flynn                                | 1/SP17354                                  |
| 03.06.2002<br>(2002 to 2006) | Triston Antony Rodon King                                                   | 1/SP17354                                  |
| 03.11.2006<br>(2006 to 2017) | Joanne Therese Morgan                                                       | 1/SP17354                                  |
| 25.02.2017<br>(2017 to date) | # Harrphil Pty Ltd                                                          | 1/SP17354                                  |

### Easements: -

- 28.07.1980 (R 618877) Easement for Support (affecting Common Property)
- 28.07.1980 (R 618878) Easement for Support (affecting Common Property)

Level 14, 135 King Street, Sydney Sydney 2000 GPO Box 4103 Sydney NSW 2001 DX 967 Sydney