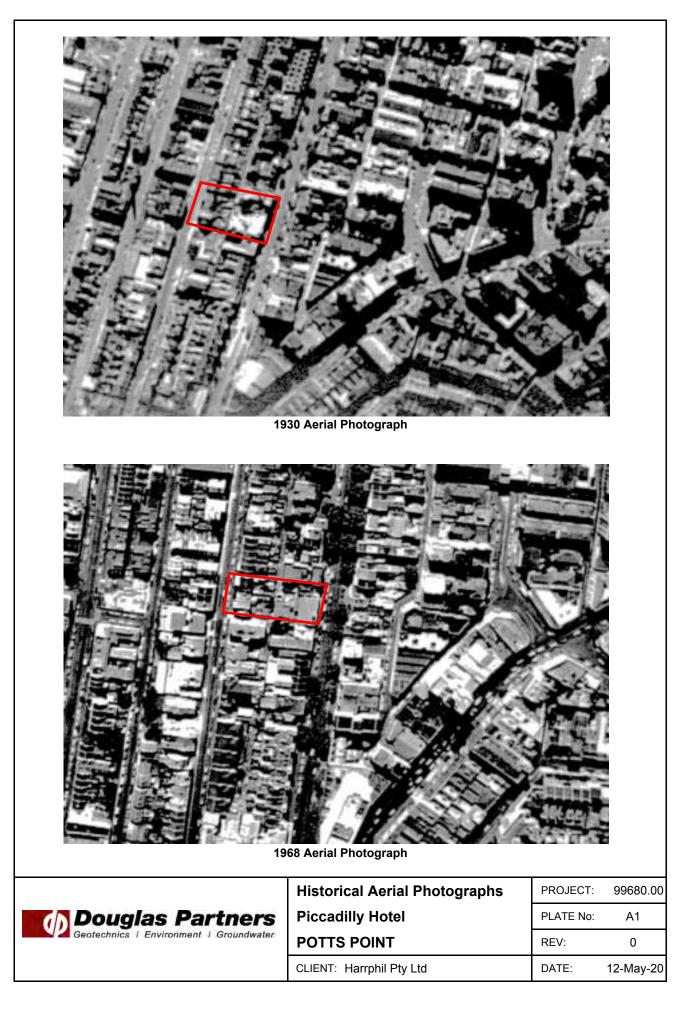

### 5.2 Aerial Photographs

Aerial photographs from 1930, 1968, 1972, 1982, 1999 and 2020 were used to assess historical landuse patterns on the site. Comments in relation to the photographs are as follows:

- The 1930 photograph shows what is understood to be the former Austral Club Hotel on 171 173
   Victoria Street and terrace-type buildings on the other five lots;
- The 1968 photograph shows what is understood to be the current Piccadilly Hotel building on the former Austral Club Hotel site. The new building is understood to have been constructed in 1939;
- The subsequent photographs show that the site has largely remain unchanged, although renovations and modifications are likely to have occurred to the buildings over time.

The aerial photographs are attached in Appendix D.