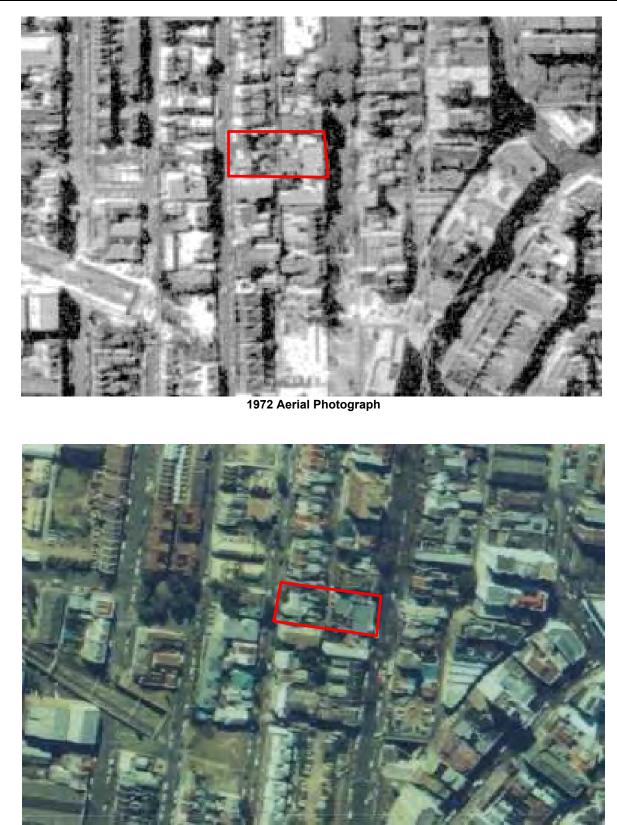

### 5.2 Aerial Photographs

Aerial photographs from 1930, 1968, 1972, 1982, 1999 and 2020 were used to assess historical landuse patterns on the site. Comments in relation to the photographs are as follows:

- The 1930 photograph shows what is understood to be the former Austral Club Hotel on 171 173
   Victoria Street and terrace-type buildings on the other five lots;
- The 1968 photograph shows what is understood to be the current Piccadilly Hotel building on the former Austral Club Hotel site. The new building is understood to have been constructed in 1939;
- The subsequent photographs show that the site has largely remain unchanged, although renovations and modifications are likely to have occurred to the buildings over time.

The aerial photographs are attached in Appendix D.