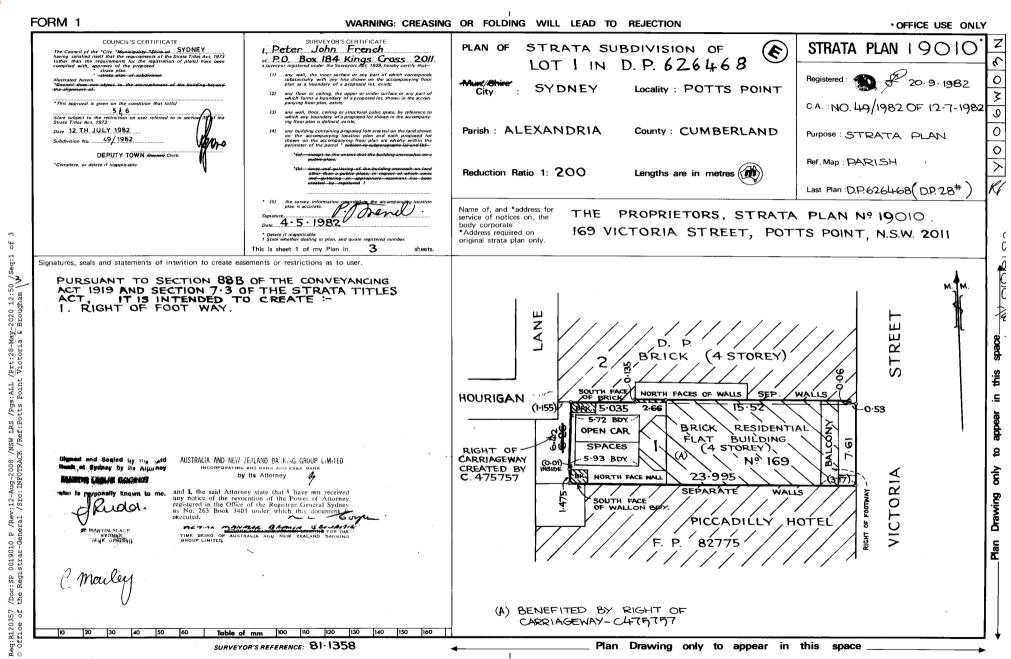

A summary of the individual lots is provided in Table 1. Drawing 1 in Appendix B shows the location of the site.

| Address                 | Lot | DP     | Zoning*                |
|-------------------------|-----|--------|------------------------|
| 169 Victoria Street     | 1   | 626468 | B4 Mixed Use           |
| 171-173 Victoria Street | 1   | 82775  | B4 Mixed Use           |
| 92 Brougham Street      | 1   | 724379 | R1 General Residential |
| 94 Brougham Street      | 1   | 904094 | R1 General Residential |
| 96 Brougham Street      | 1   | 904214 | R1 General Residential |
| 98 Brougham Street      | 100 | 613011 | R1 General Residential |

### As regards 169 Victoria Street - Lot 1 D.P. 626468

Note: - The step on the northern boundary 0.135 metres wide to 0.06 metres wide has not been investigated prior to D.P. 626468 (10.08.1982)

| Date of Acquisition<br>and term held | Registered Proprietor(s) & Occupations where available                             | Reference to Title at Acquisition<br>and sale      |
|--------------------------------------|------------------------------------------------------------------------------------|----------------------------------------------------|
| 23.03.1874<br>(1874 to 1951)         | Mary Josephine O'Dowd (Married Woman)                                              | Vol 178 Fol 43<br>Now<br>Vol 4805 Fol 97           |
| 07.08.1936<br>(1936 to 1951)         | Perpetual Trustee Company (Limited)<br>(Re: - the Estate of Mary Josephine O'Dowd) | Vol 178 Fol 43<br>Now<br>Vol 4805 Fol 97           |
| 15.05.1951<br>(1951 to 1955)         | Violet Johanna Standish (Spinster)                                                 | Vol 4805 Fol 97                                    |
| 10.02.1955<br>(1955 to 1957)         | Michael John O'Keefe (Cook)                                                        | Vol 4805 Fol 97                                    |
| 19.03.1957<br>(1957 to 1958)         | Leslie Senes (Company Director)                                                    | Vol 4805 Fol 97                                    |
| 13.11.1958<br>(1958 to 1963)         | Leslie Senes Holdings Pty Limited                                                  | Vol 4805 Fol 97                                    |
| 21.06.1963<br>(1963 to 1969)         | Ignacio Aberasturi (Labourer)<br>Modesto Aberasturi (Labourer)                     | Vol 4805 Fol 97<br>Now<br>Vol 8462 Fol's 76 & 77   |
| 31.03.1969<br>(1969 to 1970)         | Timothy Ronald Crammond (Chartered Accountant)                                     | Vol 8462 Fol's 76 & 77                             |
| 11.11.1970<br>(1970 to 1978)         | Winston Alexander Pangas (Manager)                                                 | Vol 8462 Fol's 76 & 77<br>Now<br>Vol 11516 Fol 131 |
| 27.01.1978<br>(1978 to 1982)         | Catherine Anne Mailey (Waitress)                                                   | Vol 11516 Fol 131                                  |
| 20.09.1982<br>(1982 to               | Strata Plan 19010                                                                  |                                                    |
|                                      | Continued as regards the Common Property Areas including the<br>Ground Floor       |                                                    |
| 20.09.1982<br>(1982 to 2019)         | The Proprietors – Strata Plan 19010                                                | Vol 11516 Fol 131<br>Now<br>CP/SP 19010            |
|                                      | Continued as regards the whole of Lot 1 D.P. 626468                                |                                                    |
| 04.03.2019                           | Termination of Strata Scheme                                                       |                                                    |
| 04.03.2019<br>(2019 to date)         | # Harrphil Pty Ltd                                                                 | CP/SP 19010<br>Now<br>1/626468                     |

### As regards 171 to 173 Victoria Street - Lot 1 D.P. 82775

| Date of Acquisition<br>and term held         | Registered Proprietor(s) & Occupations where available                                                     | Reference to Title at Acquisition<br>and sale           |
|----------------------------------------------|------------------------------------------------------------------------------------------------------------|---------------------------------------------------------|
|                                              | As regards the part numbered (1) on the attached Cadastral Records<br>Enquiry Report                       |                                                         |
| 23.03.1874<br>(1874 to 1936)                 | Mary Josephine O'Dowd (Married Woman)                                                                      | Vol 178 Fol 43                                          |
| 07.08.1936<br>(1936 to 1936)                 | Perpetual Trustee Company (Limited)<br>(Re: - the Estate of Mary Josephine O'Dowd)                         | Vol 178 Fol 43                                          |
|                                              | As regards the part numbered (2) on the attached Cadastral<br>Records Enquiry Report                       |                                                         |
| 06.10.1866<br>(1866 to 1936)                 | Marry Morris<br>Now<br>Mary O'Dowd<br>(or Mary Josephine O'Dowd, Married Woman)<br>(& her deceased estate) | Book 100 No. 565                                        |
|                                              | Continued as regards the whole of the Lot 1 D.P. 82775                                                     |                                                         |
| 07.08.1936 &<br>05.09.1936<br>(1936 to 1991) | Tooth & Co Limited                                                                                         | Vol 178 Fol 43 &<br>Book 1756 No. 398<br>Now<br>1/82775 |
| 17.05.1991<br>(1991 to 1996)                 | Manzini Holdings Pty Limited                                                                               | 1/82775                                                 |
| 06.02.1996<br>(1996 to 2016)                 | Napoleon Hill Pty Limited                                                                                  | 1/82775                                                 |
| 18.10.2016<br>(2016 to date)                 | # Harrphil Pty Ltd                                                                                         | 1/82775                                                 |

### Easements: -

• 20.11.1936 (C 475757) Right of Way affecting the part numbered (1) on the attached Cadastral Records Enquiry Report – released 14.12.2017

Yours Sincerely Mark Groll 29 May 2020