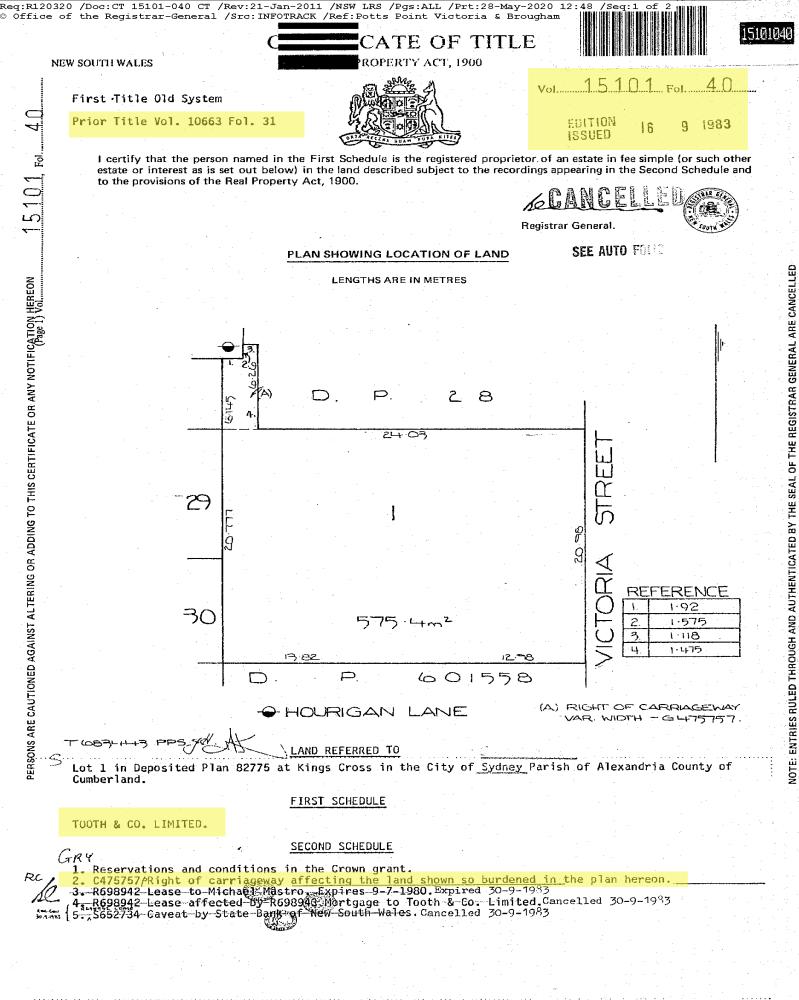

### As regards 169 Victoria Street - Lot 1 D.P. 626468

Note: - The step on the northern boundary 0.135 metres wide to 0.06 metres wide has not been investigated prior to D.P. 626468 (10.08.1982)

| Date of Acquisition<br>and term held | Registered Proprietor(s) & Occupations where available                             | Reference to Title at Acquisition<br>and sale      |
|--------------------------------------|------------------------------------------------------------------------------------|----------------------------------------------------|
| 23.03.1874<br>(1874 to 1951)         | Mary Josephine O'Dowd (Married Woman)                                              | Vol 178 Fol 43<br>Now<br>Vol 4805 Fol 97           |
| 07.08.1936<br>(1936 to 1951)         | Perpetual Trustee Company (Limited)<br>(Re: - the Estate of Mary Josephine O'Dowd) | Vol 178 Fol 43<br>Now<br>Vol 4805 Fol 97           |
| 15.05.1951<br>(1951 to 1955)         | Violet Johanna Standish (Spinster)                                                 | Vol 4805 Fol 97                                    |
| 10.02.1955<br>(1955 to 1957)         | Michael John O'Keefe (Cook)                                                        | Vol 4805 Fol 97                                    |
| 19.03.1957<br>(1957 to 1958)         | Leslie Senes (Company Director)                                                    | Vol 4805 Fol 97                                    |
| 13.11.1958<br>(1958 to 1963)         | Leslie Senes Holdings Pty Limited                                                  | Vol 4805 Fol 97                                    |
| 21.06.1963<br>(1963 to 1969)         | Ignacio Aberasturi (Labourer)<br>Modesto Aberasturi (Labourer)                     | Vol 4805 Fol 97<br>Now<br>Vol 8462 Fol's 76 & 77   |
| 31.03.1969<br>(1969 to 1970)         | Timothy Ronald Crammond (Chartered Accountant)                                     | Vol 8462 Fol's 76 & 77                             |
| 11.11.1970<br>(1970 to 1978)         | Winston Alexander Pangas (Manager)                                                 | Vol 8462 Fol's 76 & 77<br>Now<br>Vol 11516 Fol 131 |
| 27.01.1978<br>(1978 to 1982)         | Catherine Anne Mailey (Waitress)                                                   | Vol 11516 Fol 131                                  |
| 20.09.1982<br>(1982 to               | Strata Plan 19010                                                                  |                                                    |
|                                      | Continued as regards the Common Property Areas including the<br>Ground Floor       |                                                    |
| 20.09.1982<br>(1982 to 2019)         | The Proprietors – Strata Plan 19010                                                | Vol 11516 Fol 131<br>Now<br>CP/SP 19010            |
|                                      | Continued as regards the whole of Lot 1 D.P. 626468                                |                                                    |
| 04.03.2019                           | Termination of Strata Scheme                                                       |                                                    |
| 04.03.2019<br>(2019 to date)         | # Harrphil Pty Ltd                                                                 | CP/SP 19010<br>Now<br>1/626468                     |

### As regards 171 to 173 Victoria Street - Lot 1 D.P. 82775

| Date of Acquisition<br>and term held         | Registered Proprietor(s) & Occupations where available                                                     | Reference to Title at Acquisition<br>and sale           |
|----------------------------------------------|------------------------------------------------------------------------------------------------------------|---------------------------------------------------------|
|                                              | As regards the part numbered (1) on the attached Cadastral Records<br>Enquiry Report                       |                                                         |
| 23.03.1874<br>(1874 to 1936)                 | Mary Josephine O'Dowd (Married Woman)                                                                      | Vol 178 Fol 43                                          |
| 07.08.1936<br>(1936 to 1936)                 | Perpetual Trustee Company (Limited)<br>(Re: - the Estate of Mary Josephine O'Dowd)                         | Vol 178 Fol 43                                          |
|                                              | As regards the part numbered (2) on the attached Cadastral<br>Records Enquiry Report                       |                                                         |
| 06.10.1866<br>(1866 to 1936)                 | Marry Morris<br>Now<br>Mary O'Dowd<br>(or Mary Josephine O'Dowd, Married Woman)<br>(& her deceased estate) | Book 100 No. 565                                        |
|                                              | Continued as regards the whole of the Lot 1 D.P. 82775                                                     |                                                         |
| 07.08.1936 &<br>05.09.1936<br>(1936 to 1991) | Tooth & Co Limited                                                                                         | Vol 178 Fol 43 &<br>Book 1756 No. 398<br>Now<br>1/82775 |
| 17.05.1991<br>(1991 to 1996)                 | Manzini Holdings Pty Limited                                                                               | 1/82775                                                 |
| 06.02.1996<br>(1996 to 2016)                 | Napoleon Hill Pty Limited                                                                                  | 1/82775                                                 |
| 18.10.2016<br>(2016 to date)                 | # Harrphil Pty Ltd                                                                                         | 1/82775                                                 |

### Easements: -

• 20.11.1936 (C 475757) Right of Way affecting the part numbered (1) on the attached Cadastral Records Enquiry Report – released 14.12.2017

Yours Sincerely Mark Groll 29 May 2020