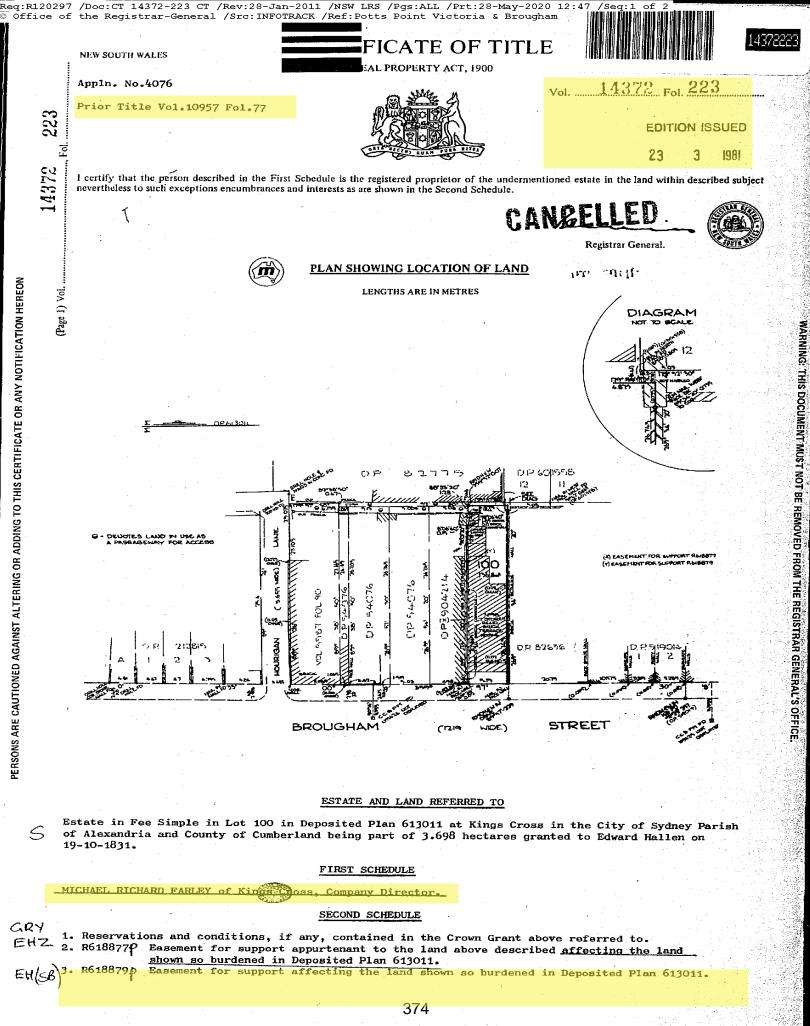

### As regards 98 Brougham Street - Lot 100 D.P. 613011

| Date of Acquisition          | Registered Proprietor(s) & Occupations where available                                 | Reference to Title at Acquisition                   |
|------------------------------|----------------------------------------------------------------------------------------|-----------------------------------------------------|
| and term held                |                                                                                        | and sale                                            |
| 01.10.1881<br>(1881 to 1933) | Sarah Ann Williams (Widow)                                                             | Vol 266 Fol 48                                      |
| 31.05.1933                   | Margaret Sutherland Smith (Widow)                                                      | V-1200 E-149                                        |
| (1933 to 1933)               | (Transmission Application not investigated)                                            | Vol 266 Fol 48                                      |
| 03.07.1933<br>(1933 to 1942) | Hans Henry Matzen (Independent Means)                                                  | Vol 266 Fol 48                                      |
| 30.01.1942<br>(1942 to 1942) | Peter Matzen (Decorator)<br>(Transmission Application not investigated)                | Vol 266 Fol 48                                      |
| 01.04.1942<br>(1942 to 1963) | Leonora Dorothea Charlotte Margaret Smithman<br>(Shooting Gallery Proprietress, Widow) | Vol 266 Fol 48                                      |
| 06.06.1963<br>(1963 to 1963) | Julia Pritchard (Married Woman)<br>(Section 94 Application not investigated)           | Vol 266 Fol 48                                      |
| 13.09.1963<br>(1963 to 1968) | Manuel Antonio Gaspar (Cook)<br>Vitorino Leal Jeronimo (Cook)                          | Vol 266 Fol 48<br>Now<br>Vol 8479 Fol's 162 & 163   |
| 02.10.1968<br>(1968 to 1980) | Roland John Arnold (Sign writer)                                                       | Vol 8479 Fol's 162 & 163<br>Now<br>Vol 10957 Fol 77 |
| 30.09.1980<br>(1980 to 1985) | Michael Richard Farley (Company Director)                                              | Vol 10957 Fol 77<br>Now<br>Vol 14372 Fol 233        |
| 13.08.1985<br>(1985 to 1987) | Nuxivu Pty Limited                                                                     | Vol 14372 Fol 233                                   |
| 08.01.1987<br>(1987 to 1987) | Graham Douglas Cox                                                                     | Vol 14372 Fol 233                                   |
| 02.11.1987<br>(1987 to 1989) | Anthony Reginald Allan (Company Director)                                              | Vol 14372 Fol 233<br>Now<br>100/613011              |
| 19.06.1989<br>(1989 to 1990) | Tarcorp Pty Ltd                                                                        | 100/613011                                          |
| 18.12.1990<br>(1990 to 1994) | Sergio Citarella (Restaurateur)                                                        | 100/613011                                          |
| 09.09.1994<br>(1994 to 2000) | Luis Jaime Gomez<br>Gilda Paulina Gomez                                                | 100/613011                                          |
| 04.10.2000<br>(2000 to 2019) | Yaswin Valabjee<br>Bharti Valabjee                                                     | 100/613011                                          |
| 11.11.2019<br>(2019 to date) | # Harrphil Pty Ltd                                                                     | 100/613011                                          |

### Easements: -

• 28.07.1980 (R 618879) Easement for Support

Level 14, 135 King Street, Sydney Sydney 2000 GPO Box 4103 Sydney NSW 2001 DX 967 Sydney