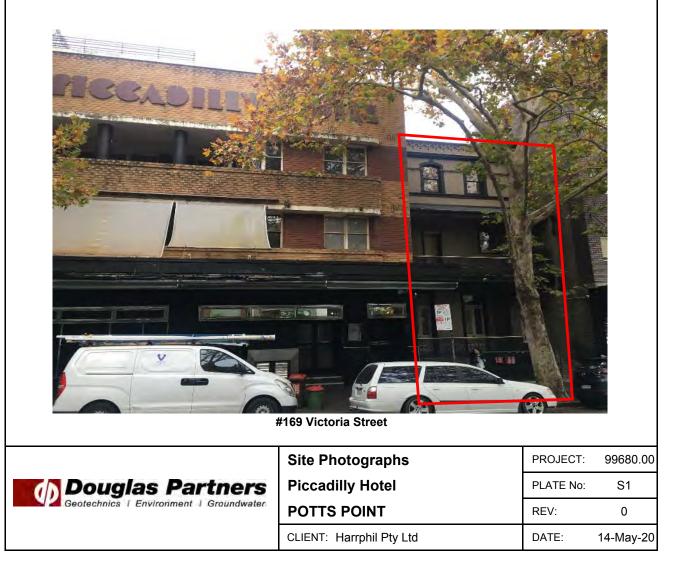

# 6. Results of Inspection

A site inspection was undertaken by an engineer on 14 May 2020. Photographs taken during the inspection are provided in Appendix F. The inspection confirmed that the site is largely covered by commercial and residential buildings that are all in relatively good condition. There were no obvious signs of contamination observed at the time of the inspection.