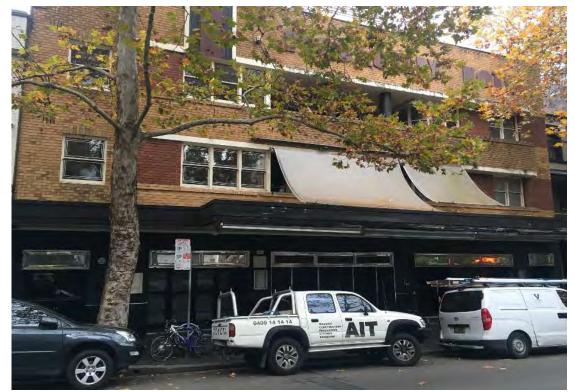

# 6. Results of Inspection

A site inspection was undertaken by an engineer on 14 May 2020. Photographs taken during the inspection are provided in Appendix F. The inspection confirmed that the site is largely covered by commercial and residential buildings that are all in relatively good condition. There were no obvious signs of contamination observed at the time of the inspection.