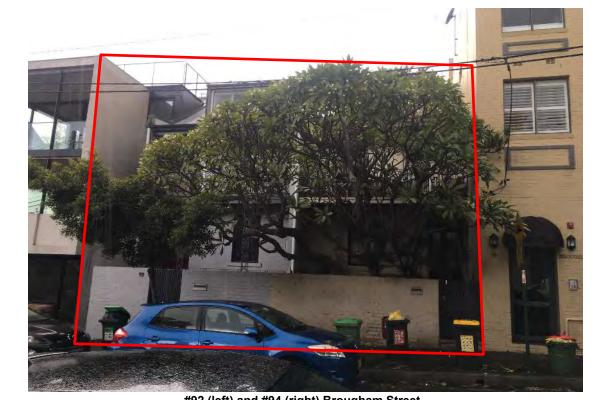

# 6. Results of Inspection

A site inspection was undertaken by an engineer on 14 May 2020. Photographs taken during the inspection are provided in Appendix F. The inspection confirmed that the site is largely covered by commercial and residential buildings that are all in relatively good condition. There were no obvious signs of contamination observed at the time of the inspection.