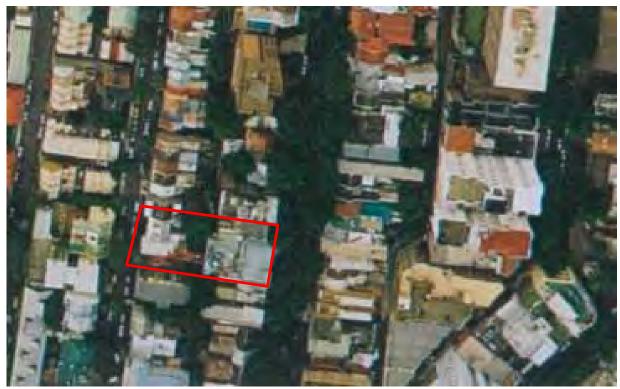

### 5.2 Aerial Photographs

Aerial photographs from 1930, 1968, 1972, 1982, 1999 and 2020 were used to assess historical landuse patterns on the site. Comments in relation to the photographs are as follows:

- The 1930 photograph shows what is understood to be the former Austral Club Hotel on 171 173
   Victoria Street and terrace-type buildings on the other five lots;
- The 1968 photograph shows what is understood to be the current Piccadilly Hotel building on the former Austral Club Hotel site. The new building is understood to have been constructed in 1939;
- The subsequent photographs show that the site has largely remain unchanged, although renovations and modifications are likely to have occurred to the buildings over time.

The aerial photographs are attached in Appendix D.