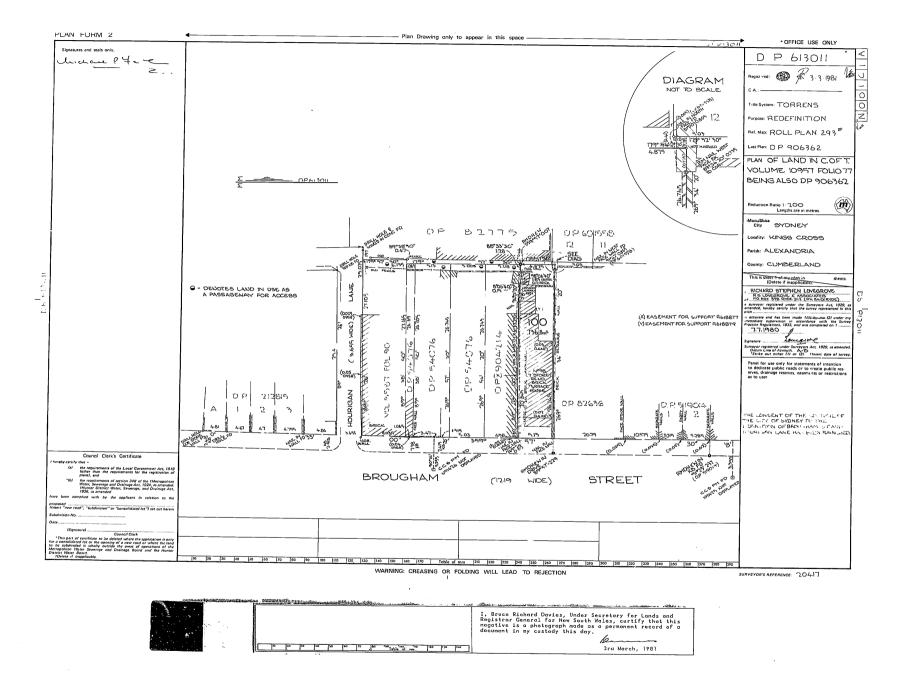

A summary of the individual lots is provided in Table 1. Drawing 1 in Appendix B shows the location of the site.

| Address                 | Lot | DP     | Zoning*                |
|-------------------------|-----|--------|------------------------|
| 169 Victoria Street     | 1   | 626468 | B4 Mixed Use           |
| 171-173 Victoria Street | 1   | 82775  | B4 Mixed Use           |
| 92 Brougham Street      | 1   | 724379 | R1 General Residential |
| 94 Brougham Street      | 1   | 904094 | R1 General Residential |
| 96 Brougham Street      | 1   | 904214 | R1 General Residential |
| 98 Brougham Street      | 100 | 613011 | R1 General Residential |

Figure 1: Extract from geological map with 10m surface contours to AHD

The geology and topography of the site suggests that the regional groundwater table is at considerable depth. Seepage would be expected along the top of the bedrock and through joints and partings within the rock itself. The volume of seepage would be expected to vary with climatic events.