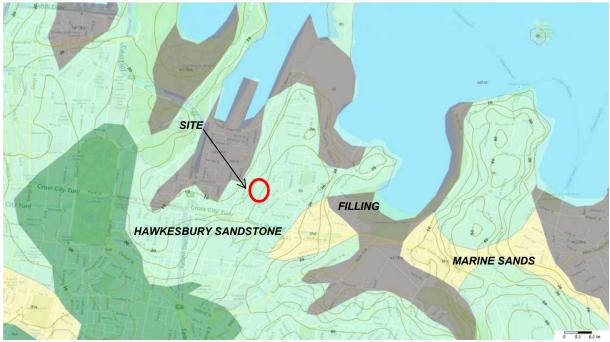

# 3. Regional Geology and Hydrogeology

The Sydney 1:100 000 Geological Series Sheet indicates that the site is underlain by Hawkesbury Sandstone (medium to coarse-grained quartz sandstone with minor shale and laminite lenses). An extract from the geological map is shown in Figure 1.

Figure 1: Extract from geological map with 10m surface contours to AHD

The geology and topography of the site suggests that the regional groundwater table is at considerable depth. Seepage would be expected along the top of the bedrock and through joints and partings within the rock itself. The volume of seepage would be expected to vary with climatic events.

Acid sulfate soil mapping indicates no known occurrence of acid sulfate soils on the site which is to be expected for this geology and topography. The *Sydney Local Environmental Plan 2012* indicates that the site is on Class 5 land in relation to acid sulfate soils; this class requires development consent for works within 500 m of Class 1, 2, 3 or 4 land that is below RL 5 m AHD and by which the water table is likely to be lowered below RL 1 m AHD on the adjacent Class 1, 2, 3 or 4 land. This will not be the case and as such development consent in relation to acid sulfate soils will not be required.