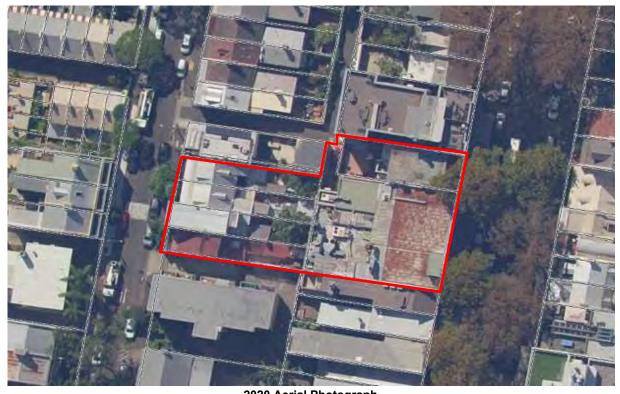

A summary of the individual lots is provided in Table 1. Drawing 1 in Appendix B shows the location of the site.

| Address                 | Lot | DP     | Zoning*                |
|-------------------------|-----|--------|------------------------|
| 169 Victoria Street     | 1   | 626468 | B4 Mixed Use           |
| 171-173 Victoria Street | 1   | 82775  | B4 Mixed Use           |
| 92 Brougham Street      | 1   | 724379 | R1 General Residential |
| 94 Brougham Street      | 1   | 904094 | R1 General Residential |
| 96 Brougham Street      | 1   | 904214 | R1 General Residential |
| 98 Brougham Street      | 100 | 613011 | R1 General Residential |

### 5.2 Aerial Photographs

Aerial photographs from 1930, 1968, 1972, 1982, 1999 and 2020 were used to assess historical landuse patterns on the site. Comments in relation to the photographs are as follows:

- The 1930 photograph shows what is understood to be the former Austral Club Hotel on 171 173
   Victoria Street and terrace-type buildings on the other five lots;
- The 1968 photograph shows what is understood to be the current Piccadilly Hotel building on the former Austral Club Hotel site. The new building is understood to have been constructed in 1939;
- The subsequent photographs show that the site has largely remain unchanged, although renovations and modifications are likely to have occurred to the buildings over time.

The aerial photographs are attached in Appendix D.