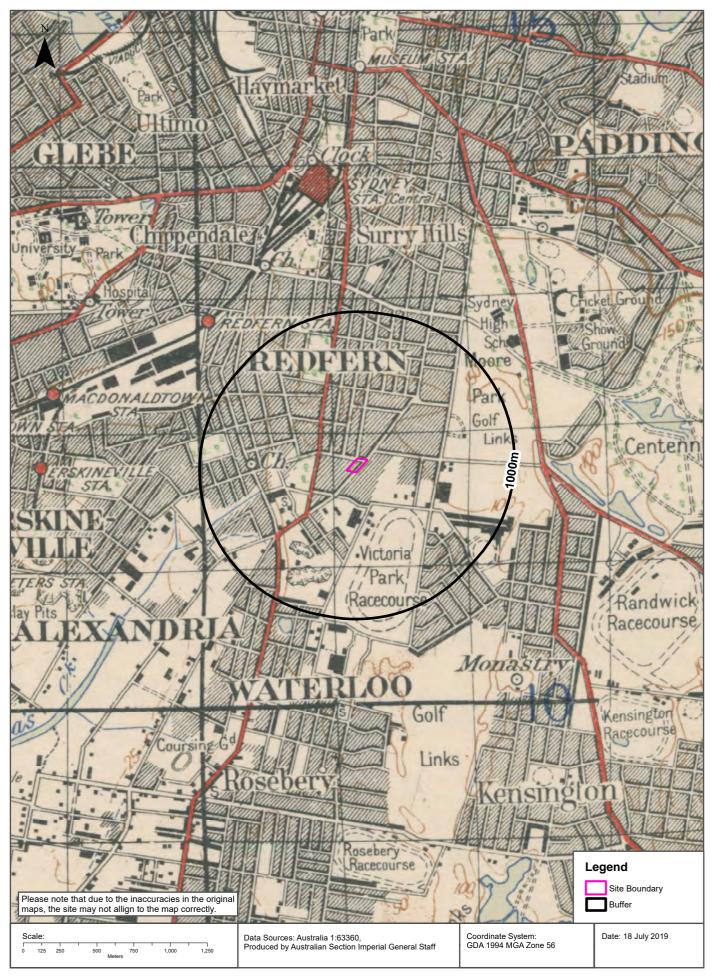

#### 3.2 Site Layout and Description

The site comprises a parallelogram shaped area of about 5,200 m<sup>2</sup>, the general layout of which is shown on Drawing 1, Appendix C. At the time of DP's presence on site, single and two-storey commercial buildings with on-ground parking occupied the site. Currently the site is occupied by a crystal wholesaler, a textile wholesaler, a tyre shop, and various other retail / wholesale stores. Existing surface levels were observed be relatively flat across the site.

#### Table 2: Summary of Adjacent Land Use

Drawing 1 (Appendix C) and Photographs 1 and 2 (Plate 1, Appendix B) show the layout of the site and some of the main visible features.