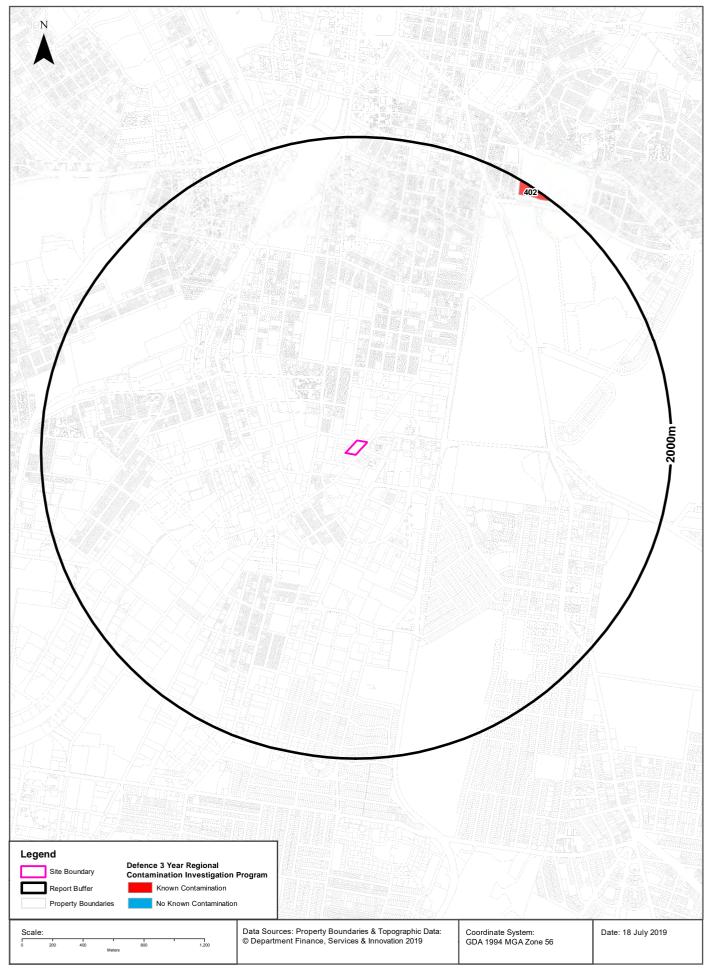

## **Dataset Listing**

Datasets contained within this report, detailing their source and data currency:

| Dataset Name                                                                | Custodian                                           | Supply<br>Date | Currency<br>Date | Update<br>Frequency | Dataset<br>Buffer<br>(m) | No.<br>Features<br>Onsite | No.<br>Features<br>within<br>100m | No.<br>Features<br>within<br>Buffer |
|-----------------------------------------------------------------------------|-----------------------------------------------------|----------------|------------------|---------------------|--------------------------|---------------------------|-----------------------------------|-------------------------------------|
| Cadastre Boundaries                                                         | NSW Department of Finance,<br>Services & Innovation | 19/07/2019     | 19/07/2019       | Daily               | -                        | -                         | -                                 | -                                   |
| Topographic Data                                                            | NSW Department of Finance,<br>Services & Innovation | 11/04/2019     | 10/04/2019       | As<br>required      | -                        | -                         | -                                 | -                                   |
| List of NSW contaminated sites notified to EPA                              | Environment Protection Authority                    | 17/07/2019     | 09/07/2019       | Monthly             | 1000                     | 0                         | 1                                 | 14                                  |
| Contaminated Land Records of Notice                                         | Environment Protection Authority                    | 10/07/2019     | 10/07/2019       | Monthly             | 1000                     | 0                         | 0                                 | 1                                   |
| Former Gasworks                                                             | Environment Protection Authority                    | 01/07/2019     | 11/10/2017       | Monthly             | 1000                     | 0                         | 0                                 | 0                                   |
| National Waste Management Facilities<br>Database                            | Geoscience Australia                                | 07/05/2019     | 07/03/2017       | Quarterly           | 1000                     | 0                         | 0                                 | 1                                   |
| EPA PFAS Investigation Program                                              | Environment Protection Authority                    | 01/07/2019     | 01/07/2019       | Monthly             | 2000                     | 0                         | 0                                 | 1                                   |
| Defence PFAS Investigation &<br>Management Program                          | Department of Defence                               | 01/07/2019     | 01/07/2019       | Monthly             | 2000                     | 0                         | 0                                 | 0                                   |
| Airservices Australia National PFAS<br>Management Program                   | Airservices Australia                               | 01/07/2019     | 01/07/2019       | Monthly             | 2000                     | 0                         | 0                                 | 0                                   |
| Defence 3 Year Regional<br>Contamination Investigation Program              | Department of Defence                               | 01/07/2019     | 01/07/2019       | Monthly             | 2000                     | 0                         | 0                                 | 1                                   |
| EPA Other Sites with Contamination<br>Issues                                | Environment Protection Authority                    | 13/12/2018     | 13/12/2018       | Annually            | 1000                     | 0                         | 0                                 | 0                                   |
| Licensed Activities under the POEO<br>Act 1997                              | Environment Protection Authority                    | 27/06/2019     | 27/06/2019       | Monthly             | 1000                     | 0                         | 0                                 | 2                                   |
| Delicensed POEO Activities still<br>regulated by the EPA                    | Environment Protection Authority                    | 27/06/2019     | 27/06/2019       | Monthly             | 1000                     | 0                         | 0                                 | 7                                   |
| Former POEO Licensed Activities now revoked or surrendered                  | Environment Protection Authority                    | 27/06/2019     | 27/06/2019       | Monthly             | 1000                     | 0                         | 0                                 | 9                                   |
| UPSS Environmentally Sensitive Zones                                        | Environment Protection Authority                    | 14/04/2015     | 12/01/2010       | As<br>required      | 1000                     | 1                         | 1                                 | 1                                   |
| UBD Business to Business Directory<br>1991 (Premise & Intersection Matches) | Hardie Grant                                        |                |                  | Not<br>required     | 150                      | 2                         | 24                                | 30                                  |
| UBD Business to Business Directory<br>1991 (Road & Area Matches)            | Hardie Grant                                        |                |                  | Not<br>required     | 150                      | -                         | 3                                 | 3                                   |
| UBD Business to Business Directory<br>1986 (Premise & Intersection Matches) | Hardie Grant                                        |                |                  | Not<br>required     | 150                      | 4                         | 48                                | 57                                  |
| UBD Business to Business Directory<br>1986 (Road & Area Matches)            | Hardie Grant                                        |                |                  | Not<br>required     | 150                      | -                         | 9                                 | 9                                   |
| UBD Business Directory 1982 (Premise & Intersection Matches)                | Hardie Grant                                        |                |                  | Not<br>required     | 150                      | 0                         | 21                                | 37                                  |
| UBD Business Directory 1982 (Road & Area Matches)                           | Hardie Grant                                        |                |                  | Not<br>required     | 150                      | -                         | 20                                | 20                                  |
| UBD Business Directory 1978 (Premise & Intersection Matches)                | Hardie Grant                                        |                |                  | Not<br>required     | 150                      | 4                         | 90                                | 104                                 |
| UBD Business Directory 1978 (Road & Area Matches)                           | Hardie Grant                                        |                |                  | Not<br>required     | 150                      | -                         | 34                                | 34                                  |
| UBD Business Directory 1975 (Premise & Intersection Matches)                | Hardie Grant                                        |                |                  | Not<br>required     | 150                      | 3                         | 52                                | 67                                  |
| UBD Business Directory 1975 (Road & Area Matches)                           | Hardie Grant                                        |                |                  | Not<br>required     | 150                      | -                         | 39                                | 39                                  |
| UBD Business Directory 1970 (Premise & Intersection Matches)                | Hardie Grant                                        |                |                  | Not<br>required     | 150                      | 15                        | 101                               | 132                                 |
| UBD Business Directory 1970 (Road & Area Matches)                           | Hardie Grant                                        |                |                  | Not<br>required     | 150                      | -                         | 86                                | 86                                  |
| UBD Business Directory 1965 (Premise & Intersection Matches)                | Hardie Grant                                        |                |                  | Not<br>required     | 150                      | 15                        | 77                                | 86                                  |
| UBD Business Directory 1965 (Road &                                         | Hardie Grant                                        |                |                  | Not                 | 150                      | -                         | 4                                 | 4                                   |
| Area Matches)                                                               |                                                     |                |                  | required            |                          |                           |                                   |                                     |