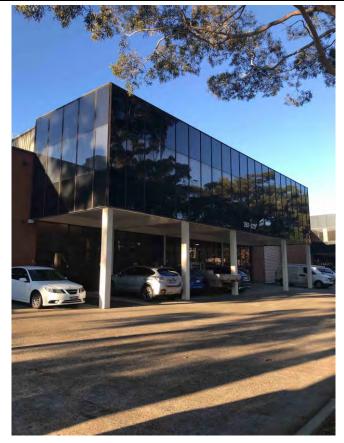

# Appendix B

Site Photographs

Photo 1: Facing south east onto north west area of building.

| Photo 2: Car park in far south west area of the site.              |                                                                    |           |           |  |  |
|--------------------------------------------------------------------|--------------------------------------------------------------------|-----------|-----------|--|--|
|                                                                    | Environmental PSI                                                  | PROJECT:  | 86864.00  |  |  |
| <b>Douglas Partners</b><br>Geotechnics   Environment   Groundwater | Proposed Woolworths Development<br>923-935 Bourke Street, Waterloo | PLATE No: | 1         |  |  |
|                                                                    |                                                                    | REV:      | 0         |  |  |
|                                                                    | CLIENT: Fabcot Pty Ltd                                             | DATE:     | 22-Jul-19 |  |  |

Photo 3: Facing the far north area of site, showing landscaping and residential buildings to the east.

Photo 4: Facing the far east of site, with Bourke Street on the left, carpark on the right, and residential buildings to the south.