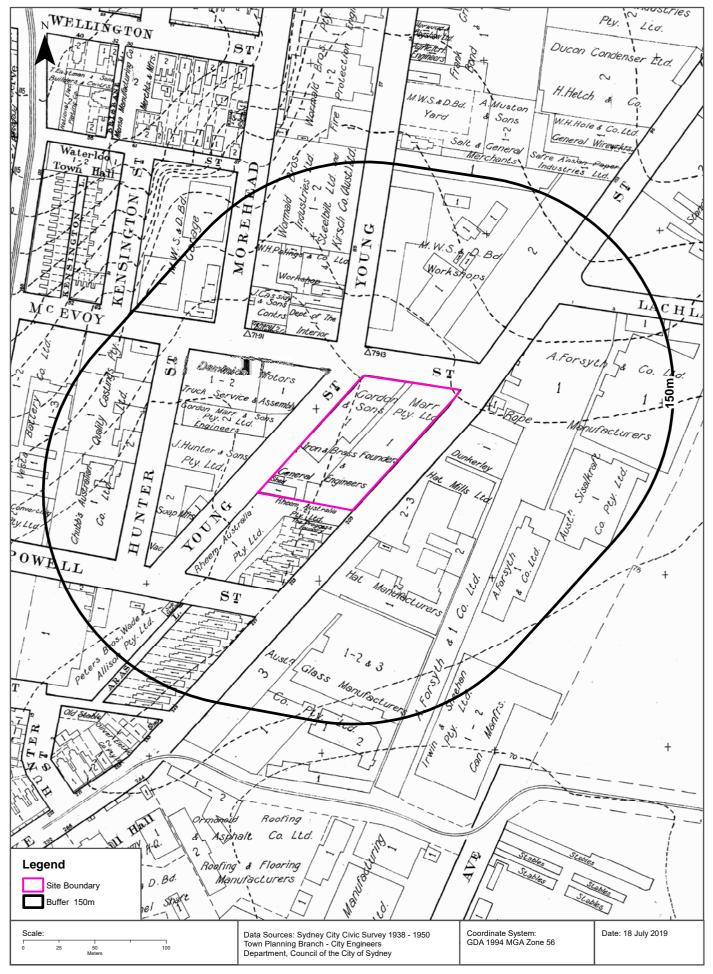

#### 3.2 Site Layout and Description

The site comprises a parallelogram shaped area of about 5,200 m<sup>2</sup>, the general layout of which is shown on Drawing 1, Appendix C. At the time of DP's presence on site, single and two-storey commercial buildings with on-ground parking occupied the site. Currently the site is occupied by a crystal wholesaler, a textile wholesaler, a tyre shop, and various other retail / wholesale stores. Existing surface levels were observed be relatively flat across the site.

#### Table 2: Summary of Adjacent Land Use

Drawing 1 (Appendix C) and Photographs 1 and 2 (Plate 1, Appendix B) show the layout of the site and some of the main visible features.