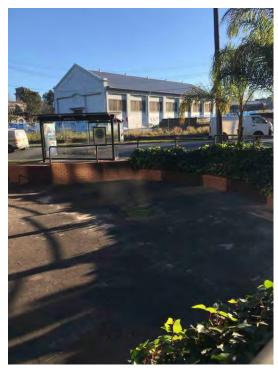

Photo 6: Far north east pavement, with vacant lot and derelict building to the north.

|                                         | Environmental PSI                                                  | PROJECT:  | 86864.00  |  |
|-----------------------------------------|--------------------------------------------------------------------|-----------|-----------|--|
| Geotechnics   Environment   Groundwater | Proposed Woolworths Development<br>923-935 Bourke Street, Waterloo | PLATE No: | 3         |  |
|                                         |                                                                    | REV:      | 0         |  |
|                                         | CLIENT: Fabcot Pty Ltd                                             | DATE:     | 22-Jul-19 |  |