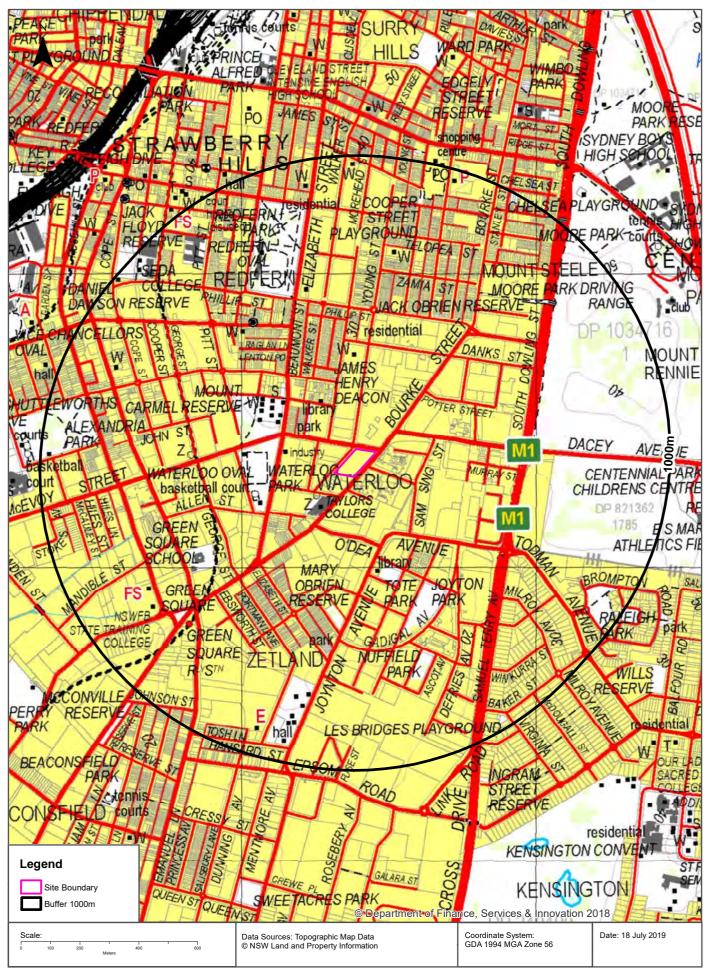

#### 6.1 NSW EPA Public Registers

The search of the NSW EPA website on 19 July 2019 indicated that:

• Lawrence Dry Cleaners (887-893 Bourke Street) is currently held under the management class: Contamination currently regulated under CLM Act.

Lawrence Dry Cleaners has been under regulation since 2004 and has affected 887-893 Bourke Street, 895-899 Bourke Street, 901 Bourke Street, Parts of 207-229 Young Street, Parts on 903-921 Bourke Street, Waterloo. The EPA states that the groundwater beneath the land is contaminated with significant concentrations substantially exceeding relevant levels in the ANZECC Guidelines for Fresh and Marine Water Quality. VC concentrations substantially exceed the Drinking Water Guideline value. Contaminated groundwater has migrated from the southwestern (down-gradient) boundary of the site at 887-893 Bourke Street, Waterloo, and impacted on the adjoining sites. The contaminated groundwater plume may continue to spread.

• Previously 13 other contamination records within 1 km of site, including petrol stations and processing plants, which are either under assessment or regulation under the CLM Act not required.

#### 6.5 EPA PFAS investigation programme

The site is not part of the current EPA PFAS investigation program. The nearest property being part of the program is Alexandria Fire and Rescue NSW, located on Wyndham Street, Alexandria, approximately 800 m from the site.