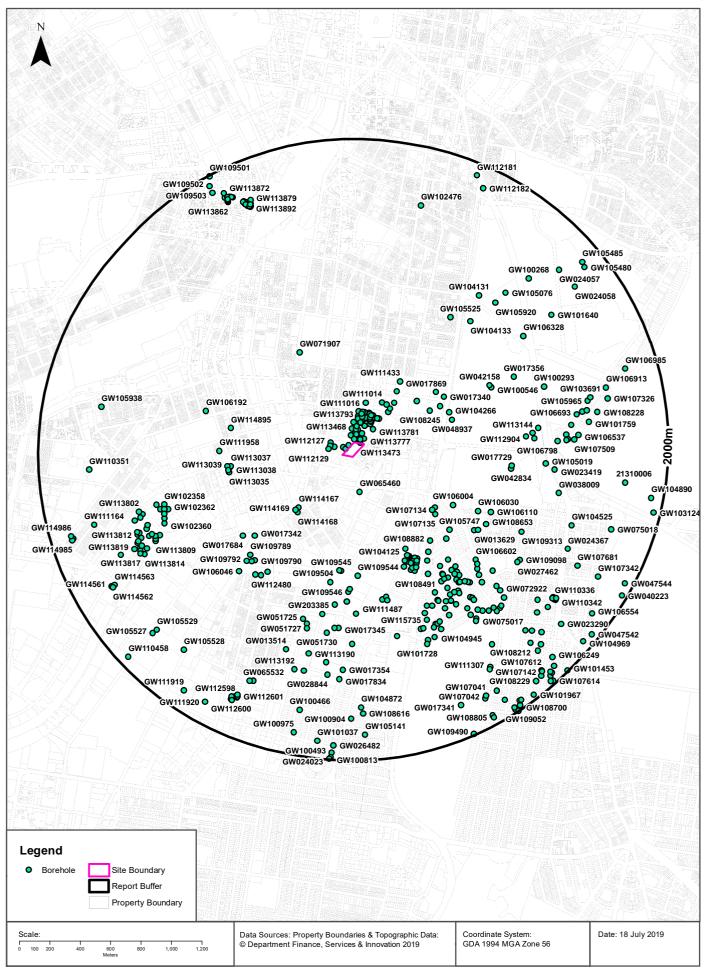

#### 4.4 Groundwater Bore Search

The Lotsearch Report (Appendix D) includes a map and list of registered groundwater bores in a zone of 2 km from the site. The below listed bores are those within 100 m of the site, as extracted from the Lotsearch Report. It is noted that the bores are listed for monitoring purposes only. No domestic use is noted given the ban on domestic use of groundwater.

#### Table 3: Groundwater Bores

Boreholes within the dataset buffer:

| GW No.       | Licence<br>No  | Work<br>Type | Owner<br>Type | Authorised<br>Purpose | Intended<br>Purpose | Name                           | Complete<br>Date | Final<br>Depth<br>(m) | Drilled<br>Depth<br>(m) | Salinity<br>(mg/L) | SWL<br>(m) | Yield<br>(L/s) | Elev<br>(AHD) | Dist | Dir           |
|--------------|----------------|--------------|---------------|-----------------------|---------------------|--------------------------------|------------------|-----------------------|-------------------------|--------------------|------------|----------------|---------------|------|---------------|
| GW113<br>473 | 10BL603<br>970 | Bore         | Local<br>Govt | Monitoring<br>Bore    | Monitoring<br>Bore  | City of<br>Sydney              | 07/07/2000       | 3.00                  | 3.00                    |                    |            |                | 1.1           | 3m   | North         |
| GW113<br>475 | 10BL603<br>970 | Bore         | Local<br>Govt | Monitoring<br>Bore    | Monitoring<br>Bore  | City of<br>Sydney              | 07/07/2009       | 6.00                  | 6.00                    |                    |            |                |               | 11m  | West          |
| GW113<br>474 | 10BL603<br>970 | Bore         | Local<br>Govt | Monitoring<br>Bore    | Monitoring<br>Bore  | City of<br>Sydney              | 07/07/2009       | 6.00                  | 6.00                    |                    |            |                |               | 12m  | North<br>West |
| GW113<br>797 | 10BL603<br>971 | Bore         | Other<br>Govt | Monitoring<br>Bore    | Monitoring<br>Bore  | Sydney<br>Water Corp           | 05/05/2006       | 4.13                  | 4.13                    |                    |            |                |               | 21m  | North         |
| GW113<br>254 | 10BL604<br>454 | Bore         | Other<br>Govt | Monitoring<br>Bore    | Monitoring<br>Bore  | Sydney<br>Water -<br>Waterloo  | 29/11/2010       | 3.60                  | 3.60                    |                    |            |                |               | 23m  | North         |
| GW113<br>778 | 10BL603<br>971 | Bore         | Other<br>Govt | Monitoring<br>Bore    | Monitoring<br>Bore  | Sydney<br>Water Corp           | 13/11/2000       | 5.00                  | 5.00                    |                    |            |                |               | 25m  | North<br>East |
| GW113<br>780 | 10BL603<br>971 | Bore         | Other<br>Govt | Monitoring<br>Bore    | Monitoring<br>Bore  | Sydney<br>Water Corp           | 16/11/2000       | 8.00                  | 8.00                    |                    |            |                |               | 26m  | North         |
| GW112<br>711 | 10BL604<br>402 | Bore         | Other<br>Govt | Monitoring<br>Bore    | Monitoring<br>Bore  | Sydney<br>Water<br>Corporation | 30/11/2010       | 3.60                  | 3.60                    |                    |            |                |               | 30m  | North         |
| GW111<br>960 | 10BL605<br>226 | Bore         | Private       | Monitoring<br>Bore    | Monitoring<br>Bore  |                                | 07/08/2012       | 6.00                  | 6.60                    | 1124               | 3.52       | 1              |               | 30m  | West          |
| GW113<br>779 | 10BL603<br>971 | Bore         | Other<br>Govt | Monitoring<br>Bore    | Monitoring<br>Bore  | Sydney<br>Water Corp           | 13/11/2000       | 9.00                  | 9.00                    |                    |            |                |               | 33m  | North<br>East |
| GW113        | 10BL603<br>971 | Bore         | Other<br>Govt | Monitoring<br>Bore    | Monitoring<br>Bore  | Sydney<br>Water Corp           | 13/11/2000       | 6.00                  | 6.00                    |                    |            |                |               | 33m  | North         |
| GW113<br>255 | 10BL604<br>454 | Bore         | Other<br>Govt | Monitoring<br>Bore    | Monitoring<br>Bore  | Sydney<br>Water -<br>Waterloo  | 29/11/2010       | 4.00                  | 4.00                    |                    |            |                |               | 44m  | North         |
| GW113<br>469 | 10BL603<br>970 | Bore         | Local<br>Govt | Monitoring<br>Bore    | Monitoring<br>Bore  | City of<br>Sydney              | 19/01/2007       | 3.10                  | 3.10                    |                    |            |                |               | 52m  | North         |
| GW112<br>712 | 10BL604<br>402 | Bore         | Other<br>Govt | Monitoring<br>Bore    | Monitoring<br>Bore  | Sydney<br>Water<br>Corporation | 29/11/2010       | 4.00                  | 4.00                    |                    |            |                |               | 56m  | North         |
| GW113<br>256 | 10BL604<br>454 | Bore         | Other<br>Govt | Monitoring<br>Bore    | Monitoring<br>Bore  | Sydney<br>Water -<br>Waterloo  | 29/11/2010       | 4.05                  | 4.05                    |                    |            |                |               | 67m  | North         |
| GW113<br>784 | 10BL603<br>971 | Bore         | Other<br>Govt | Monitoring<br>Bore    | Monitoring<br>Bore  | Sydney<br>Water Corp           | 22/11/2000       | 7.00                  | 7.00                    |                    |            |                |               | 67m  | North<br>East |
| GW111<br>959 | 10BL605<br>226 | Bore         | Private       | Monitoring<br>Bore    | Monitoring<br>Bore  |                                | 07/08/2012       | 6.00                  | 6.00                    | 1077               | 2.60       |                |               | 76m  | West          |
| GW113<br>257 | 10BL604<br>454 | Bore         | Other<br>Govt | Monitoring<br>Bore    | Monitoring<br>Bore  | Sydney<br>Water -<br>Waterloo  | 29/11/2010       | 4.10                  | 4.10                    |                    |            |                |               | 88m  | North         |
| GW112<br>713 | 10BL604<br>402 | Bore         | Other<br>Govt | Monitoring<br>Bore    | Monitoring<br>Bore  | Sydney<br>Water<br>Corporation | 29/11/2010       | 4.05                  | 4.05                    |                    |            |                |               | 90m  | North         |
| GW113<br>468 | 10BL603<br>970 | Bore         | Local<br>Govt | Monitoring<br>Bore    | Monitoring<br>Bore  | City of<br>Sydney              | 18/01/2007       | 3.50                  | 3.50                    |                    |            |                |               | 93m  | North         |
| GW113<br>258 | 10BL604<br>454 | Bore         | Other<br>Govt | Monitoring<br>Bore    | Monitoring<br>Bore  | Sydney<br>Water -<br>Waterloo  | 29/11/2010       | 4.10                  | 4.10                    |                    |            |                |               | 97m  | North         |
| GW112<br>129 | 10BL160<br>293 | Bore         | Private       | Monitoring<br>Bore    | Monitoring<br>Bore  |                                | 03/10/2001       | 5.50                  | 5.50                    |                    |            |                |               | 98m  | West          |
| GW112<br>128 | 10BL160<br>293 | Bore         | Private       | Monitoring<br>Bore    | Monitoring<br>Bore  |                                | 03/10/2001       | 5.50                  | 5.50                    |                    |            |                |               | 100m | West          |
| GW112<br>714 | 10BL604<br>402 | Bore         | Other<br>Govt | Monitoring<br>Bore    | Monitoring<br>Bore  | Sydney<br>Water<br>Corporation | 29/11/2010       | 4.10                  | 4.10                    |                    |            |                |               | 107m | North         |