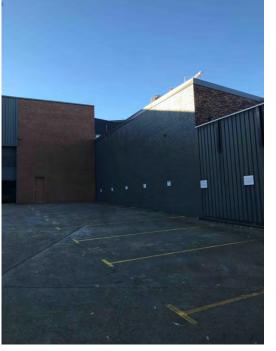

Photo 6: Far north east pavement, with vacant lot and derelict building to the north.

|                                         | Environmental PSI                                                  | PROJECT:  | 86864.00  |  |
|-----------------------------------------|--------------------------------------------------------------------|-----------|-----------|--|
| Geotechnics   Environment   Groundwater | Proposed Woolworths Development<br>923-935 Bourke Street, Waterloo | PLATE No: | 3         |  |
|                                         |                                                                    | REV:      | 0         |  |
|                                         | CLIENT: Fabcot Pty Ltd                                             | DATE:     | 22-Jul-19 |  |