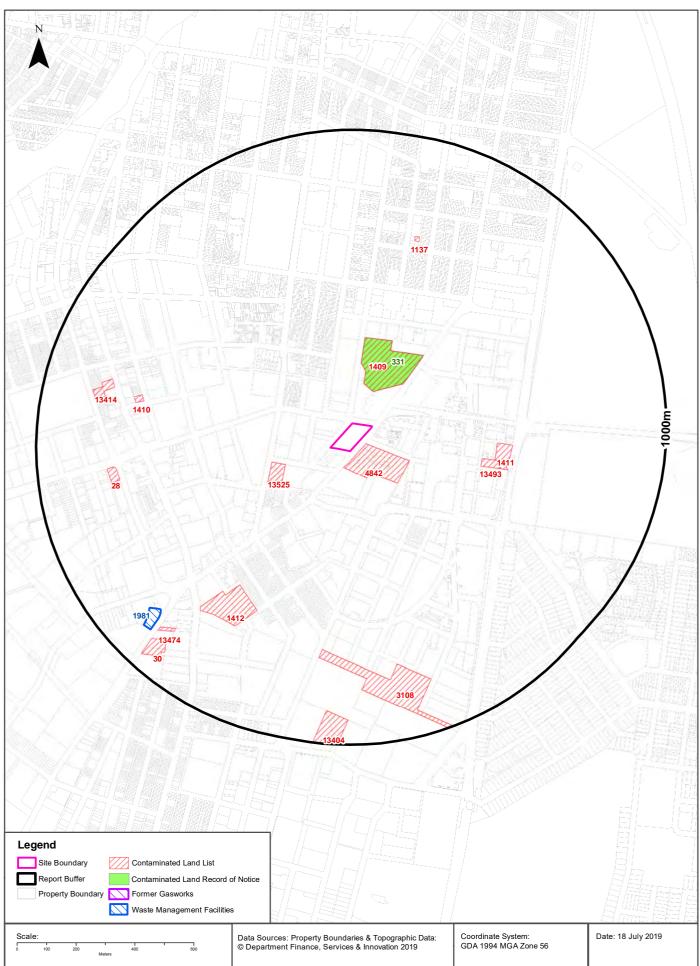

#### 6.1 NSW EPA Public Registers

The search of the NSW EPA website on 19 July 2019 indicated that:

• Lawrence Dry Cleaners (887-893 Bourke Street) is currently held under the management class: Contamination currently regulated under CLM Act.

Lawrence Dry Cleaners has been under regulation since 2004 and has affected 887-893 Bourke Street, 895-899 Bourke Street, 901 Bourke Street, Parts of 207-229 Young Street, Parts on 903-921 Bourke Street, Waterloo. The EPA states that the groundwater beneath the land is contaminated with significant concentrations substantially exceeding relevant levels in the ANZECC Guidelines for Fresh and Marine Water Quality. VC concentrations substantially exceed the Drinking Water Guideline value. Contaminated groundwater has migrated from the southwestern (down-gradient) boundary of the site at 887-893 Bourke Street, Waterloo, and impacted on the adjoining sites. The contaminated groundwater plume may continue to spread.

• Previously 13 other contamination records within 1 km of site, including petrol stations and processing plants, which are either under assessment or regulation under the CLM Act not required.

## **Dataset Listing**

Datasets contained within this report, detailing their source and data currency:

| Dataset Name                                                                | Custodian                                           | Supply<br>Date | Currency<br>Date | Update<br>Frequency | Dataset<br>Buffer<br>(m) | No.<br>Features<br>Onsite | No.<br>Features<br>within<br>100m | No.<br>Features<br>within<br>Buffer |
|-----------------------------------------------------------------------------|-----------------------------------------------------|----------------|------------------|---------------------|--------------------------|---------------------------|-----------------------------------|-------------------------------------|
| Cadastre Boundaries                                                         | NSW Department of Finance,<br>Services & Innovation | 19/07/2019     | 19/07/2019       | Daily               | -                        | -                         | -                                 | -                                   |
| Topographic Data                                                            | NSW Department of Finance,<br>Services & Innovation | 11/04/2019     | 10/04/2019       | As<br>required      | -                        | -                         | -                                 | -                                   |
| List of NSW contaminated sites notified to EPA                              | Environment Protection Authority                    | 17/07/2019     | 09/07/2019       | Monthly             | 1000                     | 0                         | 1                                 | 14                                  |
| Contaminated Land Records of Notice                                         | Environment Protection Authority                    | 10/07/2019     | 10/07/2019       | Monthly             | 1000                     | 0                         | 0                                 | 1                                   |
| Former Gasworks                                                             | Environment Protection Authority                    | 01/07/2019     | 11/10/2017       | Monthly             | 1000                     | 0                         | 0                                 | 0                                   |
| National Waste Management Facilities<br>Database                            | Geoscience Australia                                | 07/05/2019     | 07/03/2017       | Quarterly           | 1000                     | 0                         | 0                                 | 1                                   |
| EPA PFAS Investigation Program                                              | Environment Protection Authority                    | 01/07/2019     | 01/07/2019       | Monthly             | 2000                     | 0                         | 0                                 | 1                                   |
| Defence PFAS Investigation &<br>Management Program                          | Department of Defence                               | 01/07/2019     | 01/07/2019       | Monthly             | 2000                     | 0                         | 0                                 | 0                                   |
| Airservices Australia National PFAS<br>Management Program                   | Airservices Australia                               | 01/07/2019     | 01/07/2019       | Monthly             | 2000                     | 0                         | 0                                 | 0                                   |
| Defence 3 Year Regional<br>Contamination Investigation Program              | Department of Defence                               | 01/07/2019     | 01/07/2019       | Monthly             | 2000                     | 0                         | 0                                 | 1                                   |
| EPA Other Sites with Contamination<br>Issues                                | Environment Protection Authority                    | 13/12/2018     | 13/12/2018       | Annually            | 1000                     | 0                         | 0                                 | 0                                   |
| Licensed Activities under the POEO<br>Act 1997                              | Environment Protection Authority                    | 27/06/2019     | 27/06/2019       | Monthly             | 1000                     | 0                         | 0                                 | 2                                   |
| Delicensed POEO Activities still<br>regulated by the EPA                    | Environment Protection Authority                    | 27/06/2019     | 27/06/2019       | Monthly             | 1000                     | 0                         | 0                                 | 7                                   |
| Former POEO Licensed Activities now revoked or surrendered                  | Environment Protection Authority                    | 27/06/2019     | 27/06/2019       | Monthly             | 1000                     | 0                         | 0                                 | 9                                   |
| UPSS Environmentally Sensitive Zones                                        | Environment Protection Authority                    | 14/04/2015     | 12/01/2010       | As<br>required      | 1000                     | 1                         | 1                                 | 1                                   |
| UBD Business to Business Directory<br>1991 (Premise & Intersection Matches) | Hardie Grant                                        |                |                  | Not<br>required     | 150                      | 2                         | 24                                | 30                                  |
| UBD Business to Business Directory<br>1991 (Road & Area Matches)            | Hardie Grant                                        |                |                  | Not<br>required     | 150                      | -                         | 3                                 | 3                                   |
| UBD Business to Business Directory<br>1986 (Premise & Intersection Matches) | Hardie Grant                                        |                |                  | Not<br>required     | 150                      | 4                         | 48                                | 57                                  |
| UBD Business to Business Directory<br>1986 (Road & Area Matches)            | Hardie Grant                                        |                |                  | Not<br>required     | 150                      | -                         | 9                                 | 9                                   |
| UBD Business Directory 1982 (Premise & Intersection Matches)                | Hardie Grant                                        |                |                  | Not<br>required     | 150                      | 0                         | 21                                | 37                                  |
| UBD Business Directory 1982 (Road & Area Matches)                           | Hardie Grant                                        |                |                  | Not<br>required     | 150                      | -                         | 20                                | 20                                  |
| UBD Business Directory 1978 (Premise & Intersection Matches)                | Hardie Grant                                        |                |                  | Not<br>required     | 150                      | 4                         | 90                                | 104                                 |
| UBD Business Directory 1978 (Road & Area Matches)                           | Hardie Grant                                        |                |                  | Not<br>required     | 150                      | -                         | 34                                | 34                                  |
| UBD Business Directory 1975 (Premise & Intersection Matches)                | Hardie Grant                                        |                |                  | Not<br>required     | 150                      | 3                         | 52                                | 67                                  |
| UBD Business Directory 1975 (Road & Area Matches)                           | Hardie Grant                                        |                |                  | Not<br>required     | 150                      | -                         | 39                                | 39                                  |
| UBD Business Directory 1970 (Premise & Intersection Matches)                | Hardie Grant                                        |                |                  | Not<br>required     | 150                      | 15                        | 101                               | 132                                 |
| UBD Business Directory 1970 (Road & Area Matches)                           | Hardie Grant                                        |                |                  | Not<br>required     | 150                      | -                         | 86                                | 86                                  |
| UBD Business Directory 1965 (Premise & Intersection Matches)                | Hardie Grant                                        |                |                  | Not<br>required     | 150                      | 15                        | 77                                | 86                                  |
| UBD Business Directory 1965 (Road &                                         | Hardie Grant                                        |                |                  | Not                 | 150                      | -                         | 4                                 | 4                                   |
| Area Matches)                                                               |                                                     |                |                  | required            |                          |                           |                                   |                                     |