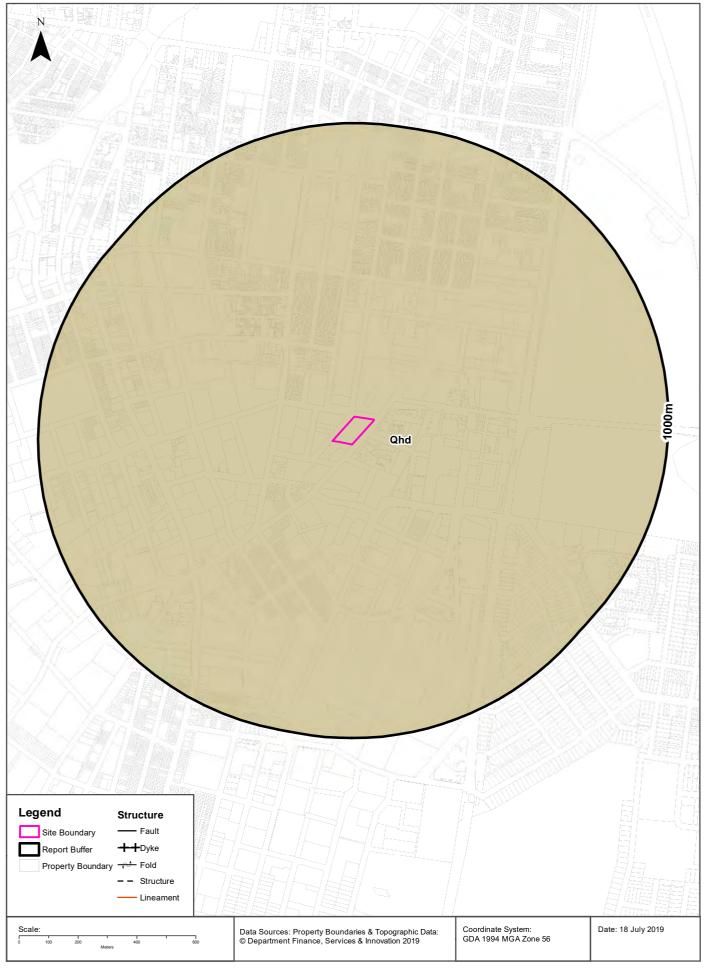

#### 4.1 Geology

Reference to the Sydney 1:100,000 Geological Series Sheet indicates that the site is underlain by Quaternary sediments comprising fine to medium grained sands probably underlain by Hawkesbury Sandstone and / or Ashfield shale, which is mapped north (1.3 km) and the west (2 km) of the site. The elevation (Reduced Level) of the site is approximately 23 m above Australian Height Datum (AHD).

The investigation confirmed the geological mapping and encountered aeolian sediments and residual soils overlying sandstone. Ashfield Shale was not encountered in the boreholes.