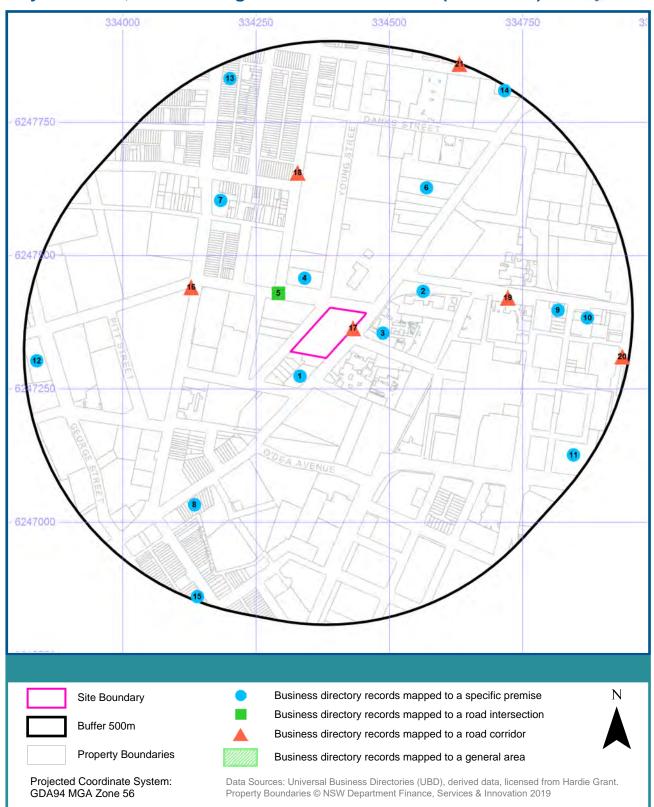

#### 4.4 Groundwater Bore Search

The Lotsearch Report (Appendix D) includes a map and list of registered groundwater bores in a zone of 2 km from the site. The below listed bores are those within 100 m of the site, as extracted from the Lotsearch Report. It is noted that the bores are listed for monitoring purposes only. No domestic use is noted given the ban on domestic use of groundwater.

## **Dataset Listing**

Datasets contained within this report, detailing their source and data currency:

| Dataset Name                                                                | Custodian                                           | Supply<br>Date | Currency<br>Date | Update<br>Frequency | Dataset<br>Buffer<br>(m) | No.<br>Features<br>Onsite | No.<br>Features<br>within<br>100m | No.<br>Features<br>within<br>Buffer |
|-----------------------------------------------------------------------------|-----------------------------------------------------|----------------|------------------|---------------------|--------------------------|---------------------------|-----------------------------------|-------------------------------------|
| Cadastre Boundaries                                                         | NSW Department of Finance,<br>Services & Innovation | 19/07/2019     | 19/07/2019       | Daily               | -                        | -                         | -                                 | -                                   |
| Topographic Data                                                            | NSW Department of Finance,<br>Services & Innovation | 11/04/2019     | 10/04/2019       | As<br>required      | -                        | -                         | -                                 | -                                   |
| List of NSW contaminated sites notified to EPA                              | Environment Protection Authority                    | 17/07/2019     | 09/07/2019       | Monthly             | 1000                     | 0                         | 1                                 | 14                                  |
| Contaminated Land Records of Notice                                         | Environment Protection Authority                    | 10/07/2019     | 10/07/2019       | Monthly             | 1000                     | 0                         | 0                                 | 1                                   |
| Former Gasworks                                                             | Environment Protection Authority                    | 01/07/2019     | 11/10/2017       | Monthly             | 1000                     | 0                         | 0                                 | 0                                   |
| National Waste Management Facilities<br>Database                            | Geoscience Australia                                | 07/05/2019     | 07/03/2017       | Quarterly           | 1000                     | 0                         | 0                                 | 1                                   |
| EPA PFAS Investigation Program                                              | Environment Protection Authority                    | 01/07/2019     | 01/07/2019       | Monthly             | 2000                     | 0                         | 0                                 | 1                                   |
| Defence PFAS Investigation &<br>Management Program                          | Department of Defence                               | 01/07/2019     | 01/07/2019       | Monthly             | 2000                     | 0                         | 0                                 | 0                                   |
| Airservices Australia National PFAS<br>Management Program                   | Airservices Australia                               | 01/07/2019     | 01/07/2019       | Monthly             | 2000                     | 0                         | 0                                 | 0                                   |
| Defence 3 Year Regional<br>Contamination Investigation Program              | Department of Defence                               | 01/07/2019     | 01/07/2019       | Monthly             | 2000                     | 0                         | 0                                 | 1                                   |
| EPA Other Sites with Contamination<br>Issues                                | Environment Protection Authority                    | 13/12/2018     | 13/12/2018       | Annually            | 1000                     | 0                         | 0                                 | 0                                   |
| Licensed Activities under the POEO<br>Act 1997                              | Environment Protection Authority                    | 27/06/2019     | 27/06/2019       | Monthly             | 1000                     | 0                         | 0                                 | 2                                   |
| Delicensed POEO Activities still<br>regulated by the EPA                    | Environment Protection Authority                    | 27/06/2019     | 27/06/2019       | Monthly             | 1000                     | 0                         | 0                                 | 7                                   |
| Former POEO Licensed Activities now revoked or surrendered                  | Environment Protection Authority                    | 27/06/2019     | 27/06/2019       | Monthly             | 1000                     | 0                         | 0                                 | 9                                   |
| UPSS Environmentally Sensitive Zones                                        | Environment Protection Authority                    | 14/04/2015     | 12/01/2010       | As<br>required      | 1000                     | 1                         | 1                                 | 1                                   |
| UBD Business to Business Directory<br>1991 (Premise & Intersection Matches) | Hardie Grant                                        |                |                  | Not<br>required     | 150                      | 2                         | 24                                | 30                                  |
| UBD Business to Business Directory<br>1991 (Road & Area Matches)            | Hardie Grant                                        |                |                  | Not<br>required     | 150                      | -                         | 3                                 | 3                                   |
| UBD Business to Business Directory<br>1986 (Premise & Intersection Matches) | Hardie Grant                                        |                |                  | Not<br>required     | 150                      | 4                         | 48                                | 57                                  |
| UBD Business to Business Directory<br>1986 (Road & Area Matches)            | Hardie Grant                                        |                |                  | Not<br>required     | 150                      | -                         | 9                                 | 9                                   |
| UBD Business Directory 1982 (Premise & Intersection Matches)                | Hardie Grant                                        |                |                  | Not<br>required     | 150                      | 0                         | 21                                | 37                                  |
| UBD Business Directory 1982 (Road & Area Matches)                           | Hardie Grant                                        |                |                  | Not<br>required     | 150                      | -                         | 20                                | 20                                  |
| UBD Business Directory 1978 (Premise & Intersection Matches)                | Hardie Grant                                        |                |                  | Not<br>required     | 150                      | 4                         | 90                                | 104                                 |
| UBD Business Directory 1978 (Road & Area Matches)                           | Hardie Grant                                        |                |                  | Not<br>required     | 150                      | -                         | 34                                | 34                                  |
| UBD Business Directory 1975 (Premise & Intersection Matches)                | Hardie Grant                                        |                |                  | Not<br>required     | 150                      | 3                         | 52                                | 67                                  |
| UBD Business Directory 1975 (Road & Area Matches)                           | Hardie Grant                                        |                |                  | Not<br>required     | 150                      | -                         | 39                                | 39                                  |
| UBD Business Directory 1970 (Premise & Intersection Matches)                | Hardie Grant                                        |                |                  | Not<br>required     | 150                      | 15                        | 101                               | 132                                 |
| UBD Business Directory 1970 (Road & Area Matches)                           | Hardie Grant                                        |                |                  | Not<br>required     | 150                      | -                         | 86                                | 86                                  |
| UBD Business Directory 1965 (Premise & Intersection Matches)                | Hardie Grant                                        |                |                  | Not<br>required     | 150                      | 15                        | 77                                | 86                                  |
| UBD Business Directory 1965 (Road &                                         | Hardie Grant                                        |                |                  | Not                 | 150                      | -                         | 4                                 | 4                                   |
| Area Matches)                                                               |                                                     |                |                  | required            |                          |                           |                                   |                                     |