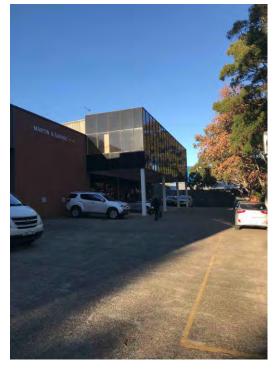

#### 3.2 Site Layout and Description

The site comprises a parallelogram shaped area of about 5,200 m<sup>2</sup>, the general layout of which is shown on Drawing 1, Appendix C. At the time of DP's presence on site, single and two-storey commercial buildings with on-ground parking occupied the site. Currently the site is occupied by a crystal wholesaler, a textile wholesaler, a tyre shop, and various other retail / wholesale stores. Existing surface levels were observed be relatively flat across the site.

Currently the site is occupied by a crystal wholesaler, a textile wholesaler, a tyre shop, and various other retail / wholesale stores. The site includes a car park area. The external brickwork of the commercial buildings on the site appeared to be in a relatively good condition. The pavements within the site appeared to be in a fair condition with some signs of minor cracking evident.