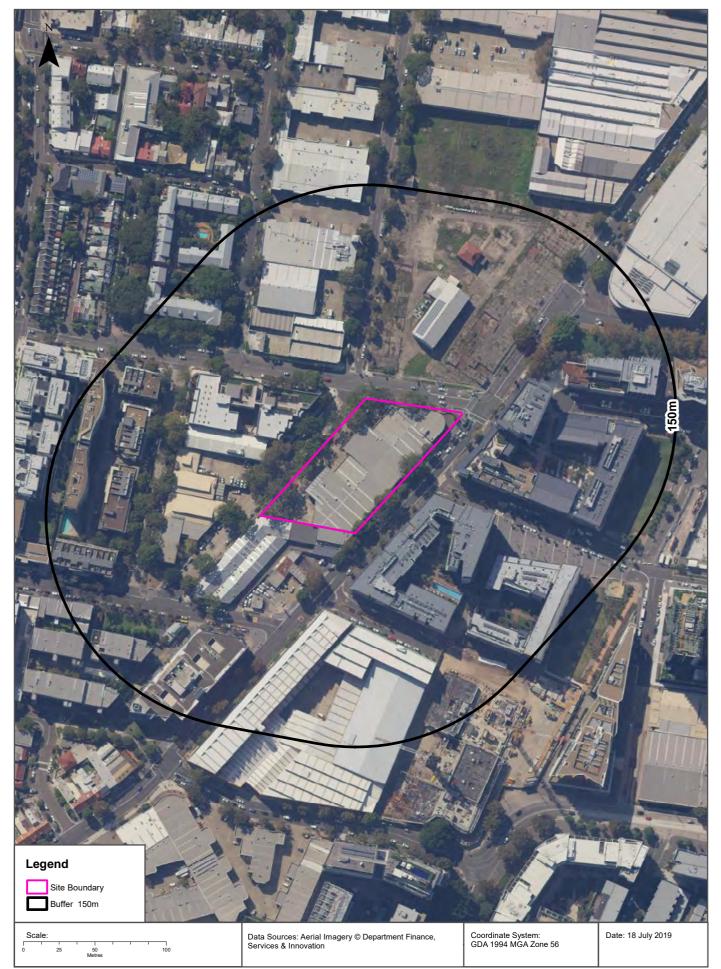

#### 3.2 Site Layout and Description

The site comprises a parallelogram shaped area of about 5,200 m<sup>2</sup>, the general layout of which is shown on Drawing 1, Appendix C. At the time of DP's presence on site, single and two-storey commercial buildings with on-ground parking occupied the site. Currently the site is occupied by a crystal wholesaler, a textile wholesaler, a tyre shop, and various other retail / wholesale stores. Existing surface levels were observed be relatively flat across the site.

Currently the site is occupied by a crystal wholesaler, a textile wholesaler, a tyre shop, and various other retail / wholesale stores. The site includes a car park area. The external brickwork of the commercial buildings on the site appeared to be in a relatively good condition. The pavements within the site appeared to be in a fair condition with some signs of minor cracking evident.

#### Table 2: Summary of Adjacent Land Use

Drawing 1 (Appendix C) and Photographs 1 and 2 (Plate 1, Appendix B) show the layout of the site and some of the main visible features.