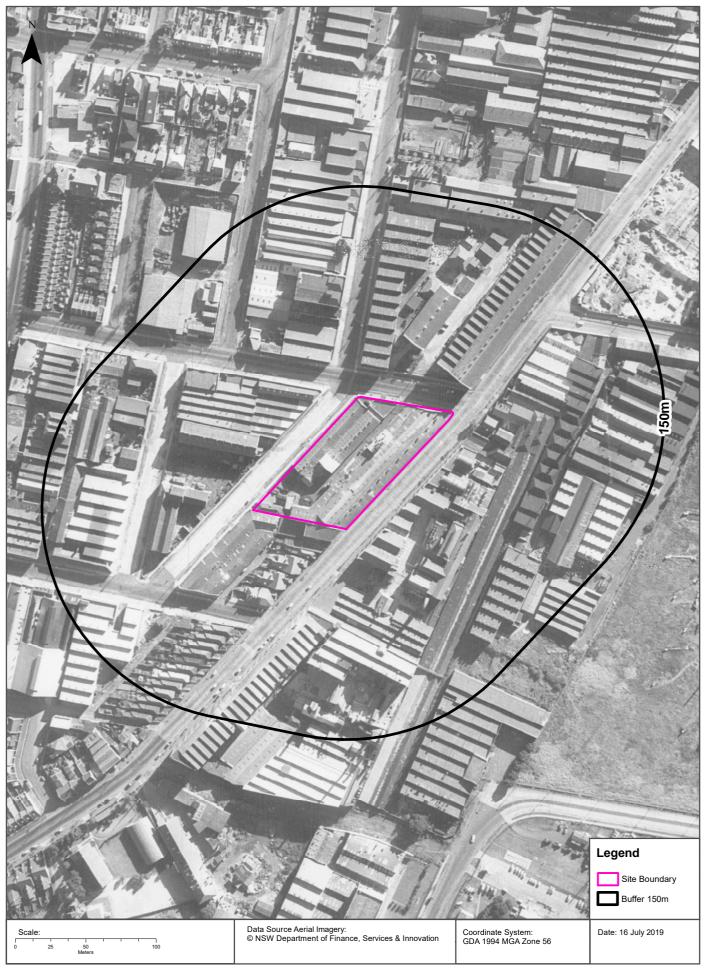

#### 6.3 Historical Aerial Photography

Historical aerial photographs from ten periods of photography provided by Lotsearch Pty Ltd were reviewed (refer to Appendix D). The historical aerial photographs were examined for signs of potential areas of environmental concern such as previous structures which may have subsequently been removed, existing structures, stripped soil or areas of filling or disturbance or other signs of a potentially contaminating nature. The historical maps were examined for land uses that could be potential sources of contamination. The findings of the review are summarised below in Table 4.

 Table 4: Historical Aerial Photograph/Map Observations

| Aerial<br>Photograph/<br>Map (Year) | Site Area Description                                                                                                                                               | Surrounding Areas                                                                                                                                       |  |  |
|-------------------------------------|---------------------------------------------------------------------------------------------------------------------------------------------------------------------|---------------------------------------------------------------------------------------------------------------------------------------------------------|--|--|
| 1991                                | The site has had previous buildings<br>demolished and one large building built<br>in their place, including the addition of<br>the carpark on the west of the site. | The surrounding areas seem unchanged since 1982                                                                                                         |  |  |
| 2001                                | The site is unchanged since 1991.                                                                                                                                   | The surrounding areas seem unchanged<br>since 1982, with the exception of the<br>demolition of multiple buildings on the<br>property north of the site. |  |  |
| 2009                                | The site is unchanged since 1991.                                                                                                                                   | The surrounding areas seem unchanged since 2001, with addition to an area far east of the site.                                                         |  |  |