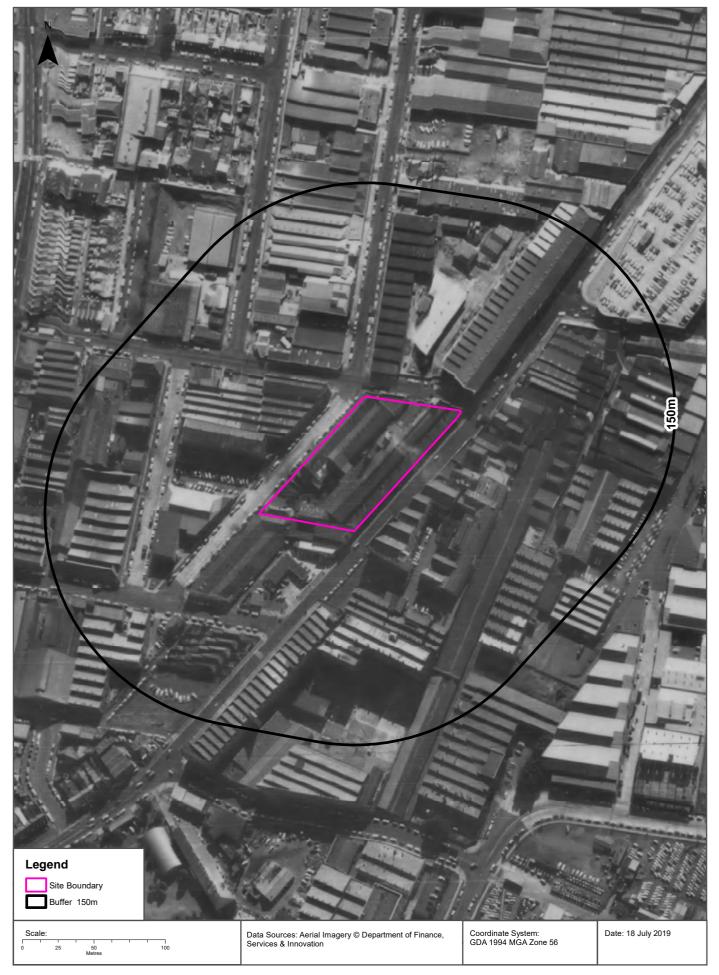

#### 6.3 Historical Aerial Photography

Historical aerial photographs from ten periods of photography provided by Lotsearch Pty Ltd were reviewed (refer to Appendix D). The historical aerial photographs were examined for signs of potential areas of environmental concern such as previous structures which may have subsequently been removed, existing structures, stripped soil or areas of filling or disturbance or other signs of a potentially contaminating nature. The historical maps were examined for land uses that could be potential sources of contamination. The findings of the review are summarised below in Table 4.

| Aerial<br>Photograph/<br>Map (Year) | Site Area Description                                                                                                                 | Surrounding Areas                                                                                                                                                    |
|-------------------------------------|---------------------------------------------------------------------------------------------------------------------------------------|----------------------------------------------------------------------------------------------------------------------------------------------------------------------|
| 1930                                | Although difficult to see in the<br>photograph, the site looks either<br>largely vacant to use for<br>industrial/commercial purposes. | Surrounding areas seem to be used to<br>commercial/industrial purposes, with the<br>area to the north looking largely vacant<br>apart from one large building.       |
| 1943                                | The site contains multiple long and narrow buildings, likely used for warehousing or industrial use.                                  | The surrounding areas are largely<br>unchanged, with development of two more<br>large buildings on the property to the north.                                        |
| 1955                                | The site is unchanged since 1943.                                                                                                     | The surrounding areas seem unchanged since 1943.                                                                                                                     |
| 1961                                | The site is unchanged since 1955                                                                                                      | The surrounding areas seem unchanged since 1955.                                                                                                                     |
| 1965                                | The site is unchanged since 1961                                                                                                      | The surrounding areas seem unchanged since 1961.                                                                                                                     |
| 1970                                | The site is unchanged since 1965                                                                                                      | The surrounding areas seem unchanged since 1965, with the addition of a petrol station directly to the south.                                                        |
| 1982                                | The site is unchanged since 1970                                                                                                      | The surrounding areas seem unchanged<br>since 1970, with the demolition of previous<br>building to the east, and addition of large<br>warehouses, and parking areas. |