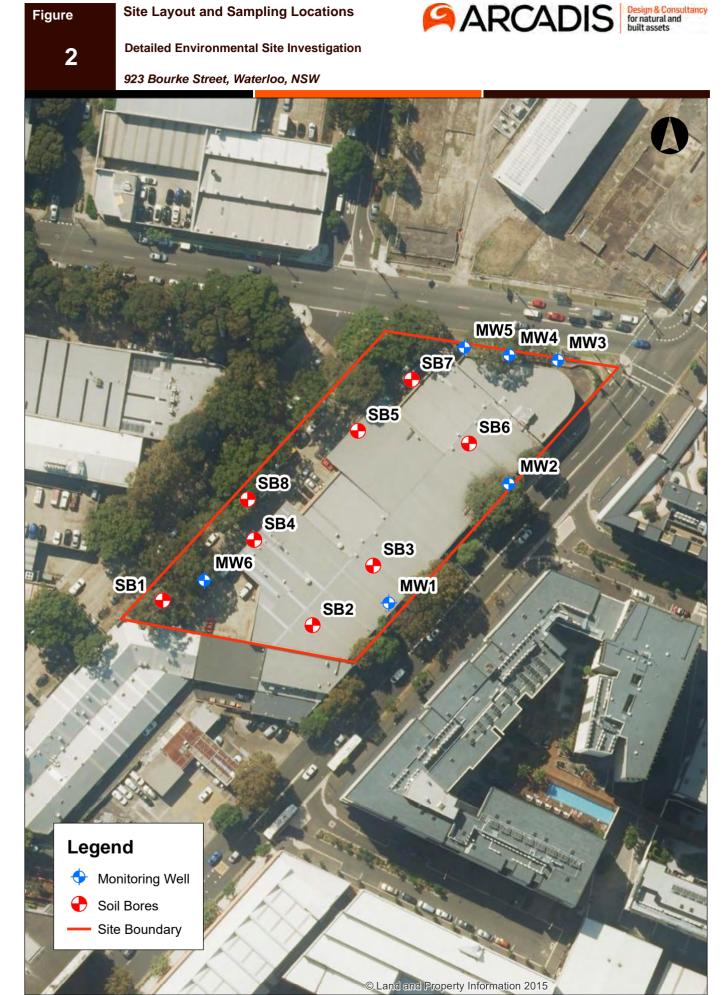

#### 5.2 Fieldwork and Analysis

Arcadis undertook an intrusive site investigation on 26 and 27 May 2018 which included:

- Seven (7) dedicated soil bores (MW4, MW5, SB1, SB4, SB5, SB7 and SB8) Note: MW4 and MW5 encountered refusal and no water was observed; and
- Four (4) soil bores subsequently converted into groundwater monitoring wells, MW1, MW2, MW3 and MW6.

They then undertook groundwater sampling on 6 April 2018.

The bore and well locations are shown on Figure 2, Appendix C (extracted from Arcadis, 2018).

Selected soil samples were submitted for analysis of:

#### 5.3 Results

The following summarises the field and analytical results documented in Arcadis (2018):

- Fill material ranged in depth between approximately 0.5 to 2.5 metres across the site;
- Laboratory analysis of soil samples collected at the site reported exceedances of the adopted commercial soil guidelines at locations SB5 and SB2 for TRH C<sub>10</sub>-C<sub>16</sub> and benzo(a)pyrene;
- Laboratory analysis of soil samples collected at the site reported exceedances of the adopted high density residential soil guidelines at locations SB2, SB5 and MW3 for C<sub>10</sub>-C<sub>16</sub>, C<sub>16</sub>-C<sub>34</sub>, F2-Napthalene and benzo(a)pyrene;
- It is noted that SB2 and MW3 exceeded the ecological screening level for Urban residential, fine soil (0-2m) value for benzo(a)pyrene;
- Asbestos was detected in samples SB2 at 1.0m and SB6 at 0.3m. Both chrysotile and amosite asbestos were detected in both samples;
- The exceedances of the adopted guidelines are acceptable for continued commercial/industrial use. The soil at locations SB2, SB5 and MW3 will need to remediated under a RAP for the site to be suitable for residential purposes.

Arcadis reported water levels in the monitoring wells of between 3.1 m and 4.7 m below ground level. The inferred groundwater flow direction was towards the south-east.

Heavy metal exceedances in all groundwater monitoring wells for copper and zinc. Arcadis considered that these exceedances are representative of groundwater quality in an urban environment and as they are less than one order of magnitude above criteria, they are not considered to represent an unacceptable risk to site occupants.