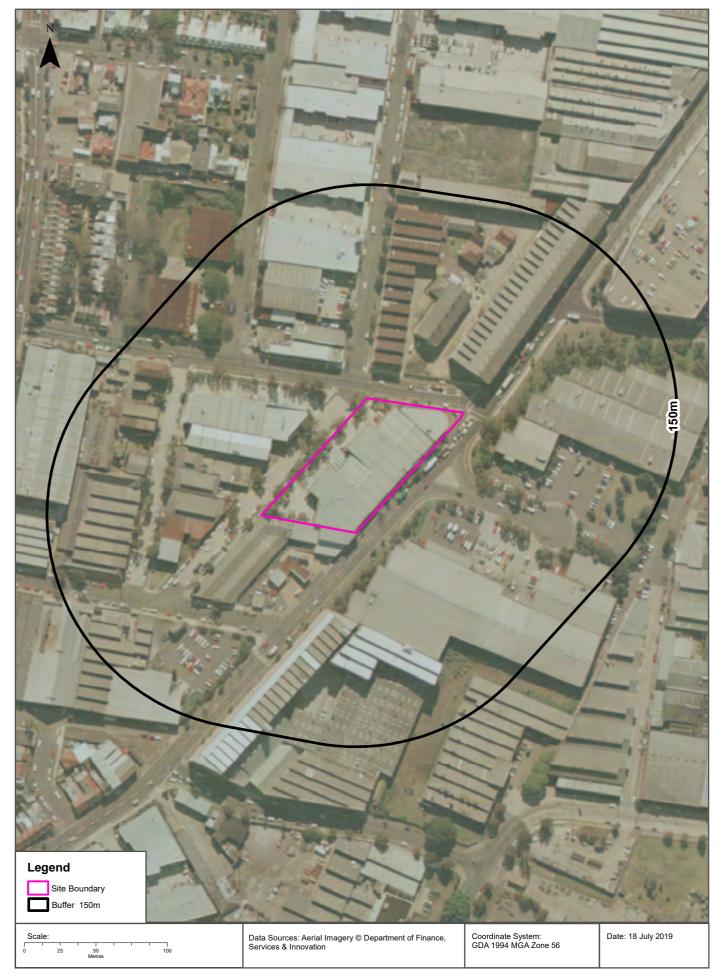

#### 3.2 Site Layout and Description

The site comprises a parallelogram shaped area of about 5,200 m<sup>2</sup>, the general layout of which is shown on Drawing 1, Appendix C. At the time of DP's presence on site, single and two-storey commercial buildings with on-ground parking occupied the site. Currently the site is occupied by a crystal wholesaler, a textile wholesaler, a tyre shop, and various other retail / wholesale stores. Existing surface levels were observed be relatively flat across the site.

The site is situated within a built-up area developed for a variety of uses. A summary of the current land uses adjacent to the site is given in Table 2. Approximately 400 meters to the north-east is a dry cleaner, and 200 meters to the north-east are multiple car yards. Further to the south is a United Petroleum petrol station.

| Direction Relative<br>to the Site | Land Use Description                                                                                                                                                                                                                                                                                                                                                                                                                        |
|-----------------------------------|---------------------------------------------------------------------------------------------------------------------------------------------------------------------------------------------------------------------------------------------------------------------------------------------------------------------------------------------------------------------------------------------------------------------------------------------|
| North                             | McEvoy Street followed by a largely paved vacant block with an old derelict<br>building. This block has been fenced off with signage indicating that the site<br>has been approved for a multi-storey (high rise) building / complex. Given the<br>size of the proposed development it is anticipated that this development will<br>include a multi-level basement car park.<br>McEvoy Street is a Roads and Maritime Services (RMS) asset. |
|                                   |                                                                                                                                                                                                                                                                                                                                                                                                                                             |
| East                              | Bourke Street followed by six to ten-storey mixed-use buildings over a probable multi-level basement car park. During DP's presence on site, access to the basement car park below these buildings was not possible. The extent and depth of these nearby basement car parks should be confirmed prior to final design.                                                                                                                     |
| South                             | Single and two-storey commercial building with on-ground parking adjoining the southern site boundary. Further to the south is a United Petroleum petrol station.                                                                                                                                                                                                                                                                           |
| West                              | Young Street and further to the west single and two-storey commercial buildings with on-ground parking and a multi-storey residential building over a probable multi-level basement. During DP's presence on site, access to the basement car park below these buildings was not possible. The extent and depth of these nearby basement car parks should be confirmed prior to final design.                                               |

#### Table 2: Summary of Adjacent Land Use

Drawing 1 (Appendix C) and Photographs 1 and 2 (Plate 1, Appendix B) show the layout of the site and some of the main visible features.