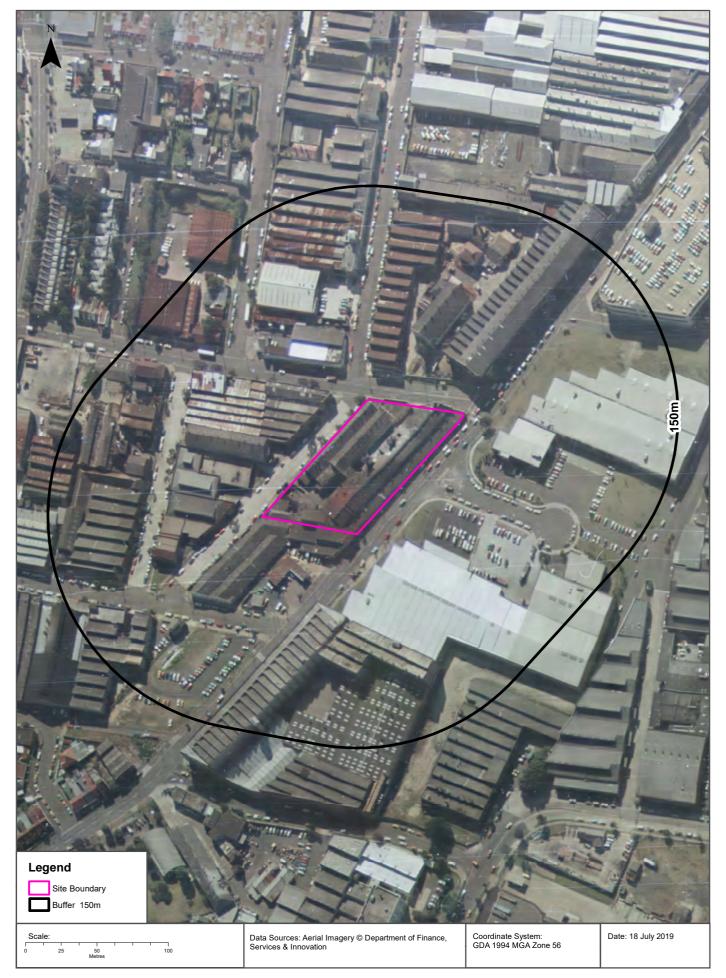

#### 3.2 Site Layout and Description

The site comprises a parallelogram shaped area of about 5,200 m<sup>2</sup>, the general layout of which is shown on Drawing 1, Appendix C. At the time of DP's presence on site, single and two-storey commercial buildings with on-ground parking occupied the site. Currently the site is occupied by a crystal wholesaler, a textile wholesaler, a tyre shop, and various other retail / wholesale stores. Existing surface levels were observed be relatively flat across the site.

#### Table 2: Summary of Adjacent Land Use

Drawing 1 (Appendix C) and Photographs 1 and 2 (Plate 1, Appendix B) show the layout of the site and some of the main visible features.

#### 6.3 Historical Aerial Photography

Historical aerial photographs from ten periods of photography provided by Lotsearch Pty Ltd were reviewed (refer to Appendix D). The historical aerial photographs were examined for signs of potential areas of environmental concern such as previous structures which may have subsequently been removed, existing structures, stripped soil or areas of filling or disturbance or other signs of a potentially contaminating nature. The historical maps were examined for land uses that could be potential sources of contamination. The findings of the review are summarised below in Table 4.