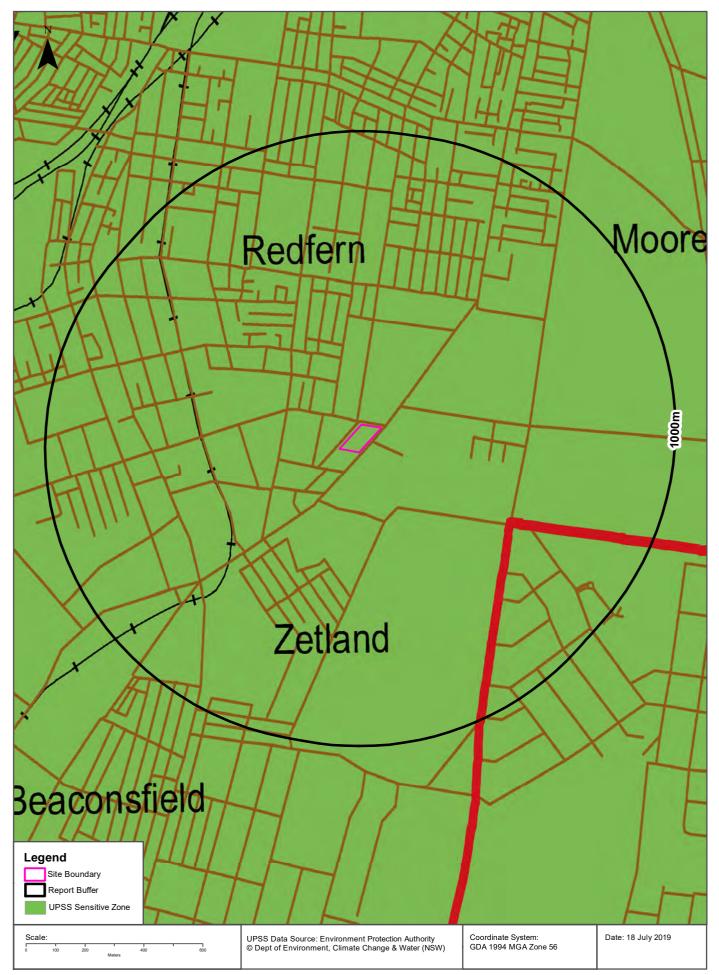

#### 6.5 EPA PFAS investigation programme

The site is not part of the current EPA PFAS investigation program. The nearest property being part of the program is Alexandria Fire and Rescue NSW, located on Wyndham Street, Alexandria, approximately 800 m from the site.