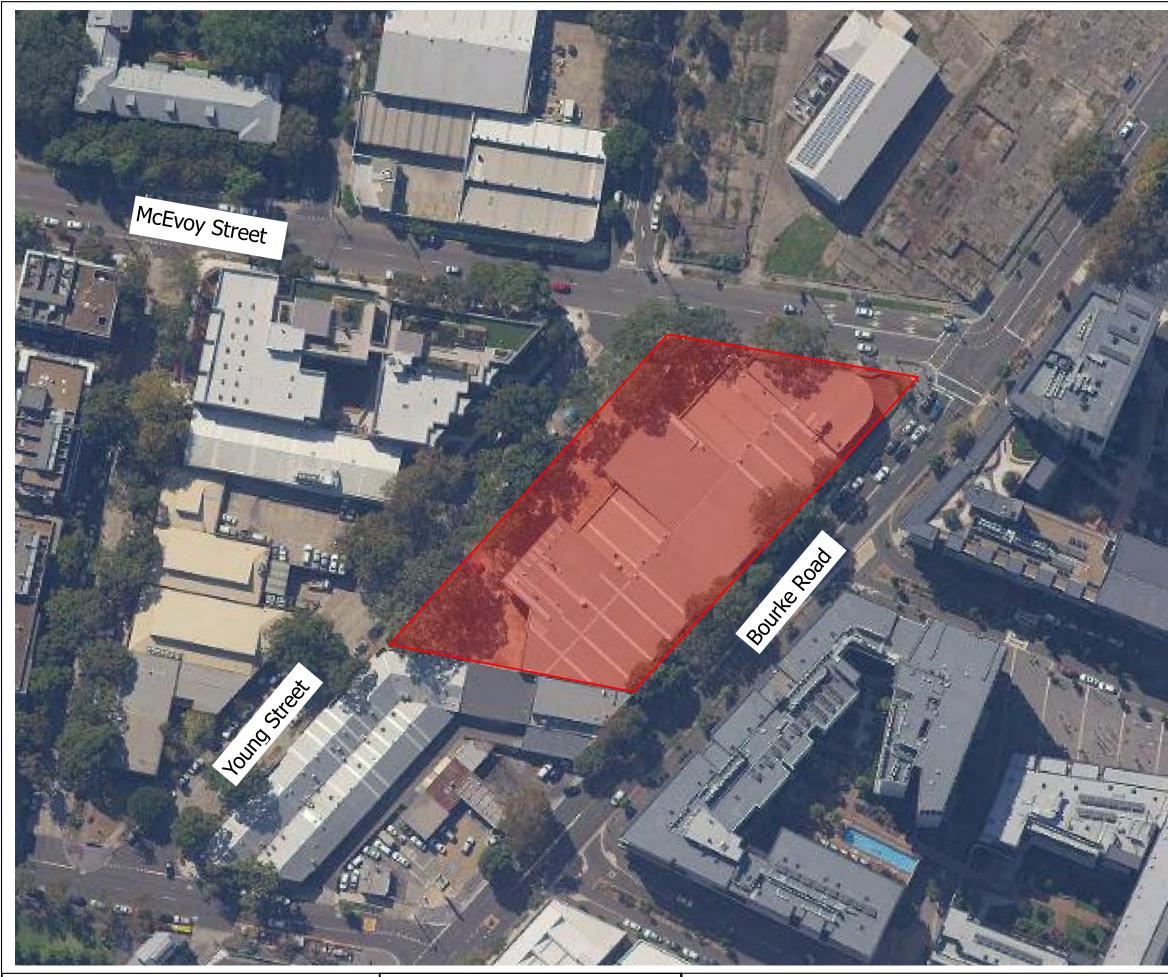

#### 3.2 Site Layout and Description

The site comprises a parallelogram shaped area of about 5,200 m<sup>2</sup>, the general layout of which is shown on Drawing 1, Appendix C. At the time of DP's presence on site, single and two-storey commercial buildings with on-ground parking occupied the site. Currently the site is occupied by a crystal wholesaler, a textile wholesaler, a tyre shop, and various other retail / wholesale stores. Existing surface levels were observed be relatively flat across the site.

The site is situated within a built-up area developed for a variety of uses. A summary of the current land uses adjacent to the site is given in Table 2. Approximately 400 meters to the north-east is a dry cleaner, and 200 meters to the north-east are multiple car yards. Further to the south is a United Petroleum petrol station.

| Direction Relative<br>to the Site | Land Use Description                                                                                                                                                                                                                                                                                                                                                                                                                        |
|-----------------------------------|---------------------------------------------------------------------------------------------------------------------------------------------------------------------------------------------------------------------------------------------------------------------------------------------------------------------------------------------------------------------------------------------------------------------------------------------|
| North                             | McEvoy Street followed by a largely paved vacant block with an old derelict<br>building. This block has been fenced off with signage indicating that the site<br>has been approved for a multi-storey (high rise) building / complex. Given the<br>size of the proposed development it is anticipated that this development will<br>include a multi-level basement car park.<br>McEvoy Street is a Roads and Maritime Services (RMS) asset. |
|                                   |                                                                                                                                                                                                                                                                                                                                                                                                                                             |
| East                              | Bourke Street followed by six to ten-storey mixed-use buildings over a probable multi-level basement car park. During DP's presence on site, access to the basement car park below these buildings was not possible. The extent and depth of these nearby basement car parks should be confirmed prior to final design.                                                                                                                     |
| South                             | Single and two-storey commercial building with on-ground parking adjoining the southern site boundary. Further to the south is a United Petroleum petrol station.                                                                                                                                                                                                                                                                           |
| West                              | Young Street and further to the west single and two-storey commercial buildings with on-ground parking and a multi-storey residential building over a probable multi-level basement. During DP's presence on site, access to the basement car park below these buildings was not possible. The extent and depth of these nearby basement car parks should be confirmed prior to final design.                                               |

#### Table 2: Summary of Adjacent Land Use

Drawing 1 (Appendix C) and Photographs 1 and 2 (Plate 1, Appendix B) show the layout of the site and some of the main visible features.