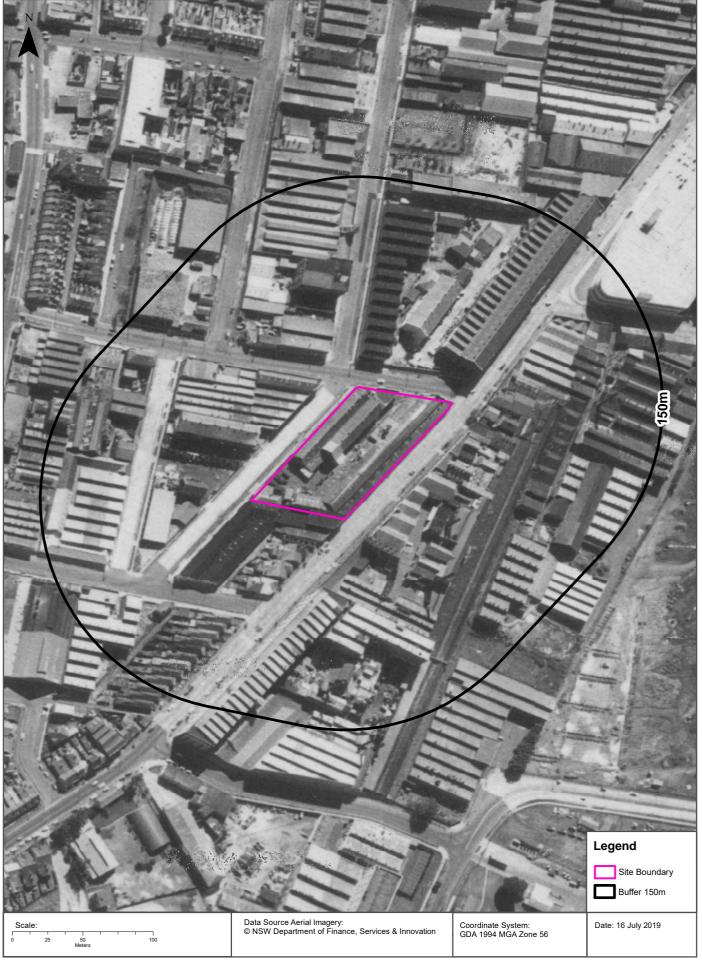

#### 6.3 Historical Aerial Photography

Historical aerial photographs from ten periods of photography provided by Lotsearch Pty Ltd were reviewed (refer to Appendix D). The historical aerial photographs were examined for signs of potential areas of environmental concern such as previous structures which may have subsequently been removed, existing structures, stripped soil or areas of filling or disturbance or other signs of a potentially contaminating nature. The historical maps were examined for land uses that could be potential sources of contamination. The findings of the review are summarised below in Table 4.

| Aerial<br>Photograph/<br>Map (Year) | Site Area Description                                                                                                                 | Surrounding Areas                                                                                                                                                    |
|-------------------------------------|---------------------------------------------------------------------------------------------------------------------------------------|----------------------------------------------------------------------------------------------------------------------------------------------------------------------|
| 1930                                | Although difficult to see in the<br>photograph, the site looks either<br>largely vacant to use for<br>industrial/commercial purposes. | Surrounding areas seem to be used to<br>commercial/industrial purposes, with the<br>area to the north looking largely vacant<br>apart from one large building.       |
| 1943                                | The site contains multiple long and narrow buildings, likely used for warehousing or industrial use.                                  | The surrounding areas are largely<br>unchanged, with development of two more<br>large buildings on the property to the north.                                        |
| 1955                                | The site is unchanged since 1943.                                                                                                     | The surrounding areas seem unchanged since 1943.                                                                                                                     |
| 1961                                | The site is unchanged since 1955                                                                                                      | The surrounding areas seem unchanged since 1955.                                                                                                                     |
| 1965                                | The site is unchanged since 1961                                                                                                      | The surrounding areas seem unchanged since 1961.                                                                                                                     |
| 1970                                | The site is unchanged since 1965                                                                                                      | The surrounding areas seem unchanged since 1965, with the addition of a petrol station directly to the south.                                                        |
| 1982                                | The site is unchanged since 1970                                                                                                      | The surrounding areas seem unchanged<br>since 1970, with the demolition of previous<br>building to the east, and addition of large<br>warehouses, and parking areas. |

 Table 4: Historical Aerial Photograph/Map Observations

| Aerial<br>Photograph/<br>Map (Year) | Site Area Description                                                                                                                                               | Surrounding Areas                                                                                                                                       |  |  |
|-------------------------------------|---------------------------------------------------------------------------------------------------------------------------------------------------------------------|---------------------------------------------------------------------------------------------------------------------------------------------------------|--|--|
| 1991                                | The site has had previous buildings<br>demolished and one large building built<br>in their place, including the addition of<br>the carpark on the west of the site. | The surrounding areas seem unchanged since 1982                                                                                                         |  |  |
| 2001                                | The site is unchanged since 1991.                                                                                                                                   | The surrounding areas seem unchanged<br>since 1982, with the exception of the<br>demolition of multiple buildings on the<br>property north of the site. |  |  |
| 2009                                | The site is unchanged since 1991.                                                                                                                                   | The surrounding areas seem unchanged since 2001, with addition to an area far east of the site.                                                         |  |  |