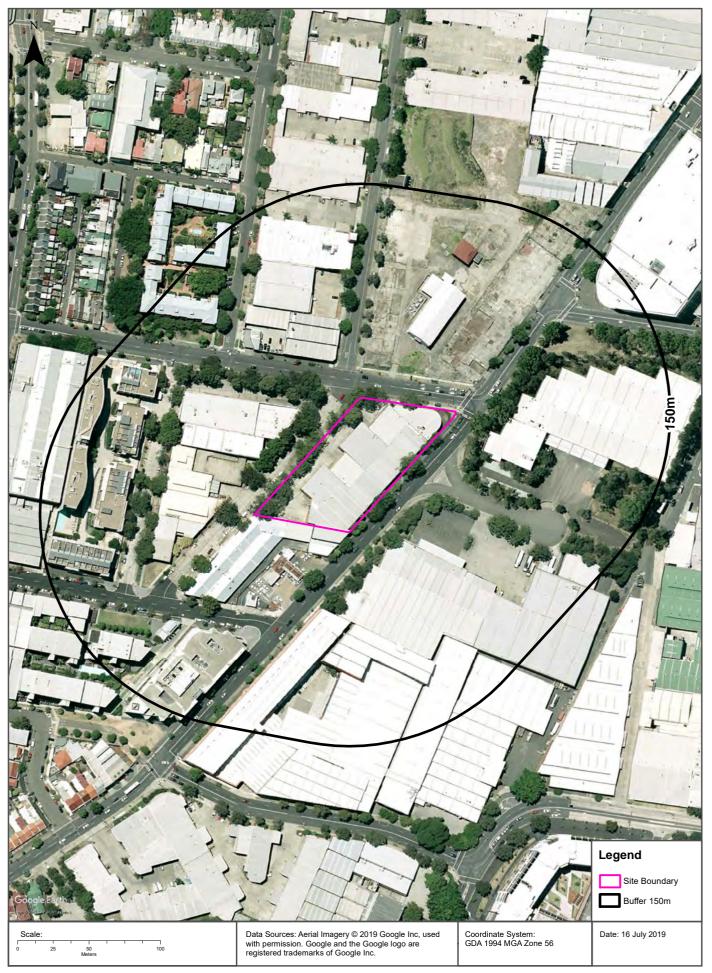

#### 3.2 Site Layout and Description

The site comprises a parallelogram shaped area of about 5,200 m<sup>2</sup>, the general layout of which is shown on Drawing 1, Appendix C. At the time of DP's presence on site, single and two-storey commercial buildings with on-ground parking occupied the site. Currently the site is occupied by a crystal wholesaler, a textile wholesaler, a tyre shop, and various other retail / wholesale stores. Existing surface levels were observed be relatively flat across the site.

The site is situated within a built-up area developed for a variety of uses. A summary of the current land uses adjacent to the site is given in Table 2. Approximately 400 meters to the north-east is a dry cleaner, and 200 meters to the north-east are multiple car yards. Further to the south is a United Petroleum petrol station.

| Direction Relative<br>to the Site | Land Use Description                                                                                                                                                                                                                                                                                                                                                                                                                        |
|-----------------------------------|---------------------------------------------------------------------------------------------------------------------------------------------------------------------------------------------------------------------------------------------------------------------------------------------------------------------------------------------------------------------------------------------------------------------------------------------|
| North                             | McEvoy Street followed by a largely paved vacant block with an old derelict<br>building. This block has been fenced off with signage indicating that the site<br>has been approved for a multi-storey (high rise) building / complex. Given the<br>size of the proposed development it is anticipated that this development will<br>include a multi-level basement car park.<br>McEvoy Street is a Roads and Maritime Services (RMS) asset. |
|                                   |                                                                                                                                                                                                                                                                                                                                                                                                                                             |
| East                              | Bourke Street followed by six to ten-storey mixed-use buildings over a probable multi-level basement car park. During DP's presence on site, access to the basement car park below these buildings was not possible. The extent and depth of these nearby basement car parks should be confirmed prior to final design.                                                                                                                     |
| South                             | Single and two-storey commercial building with on-ground parking adjoining the southern site boundary. Further to the south is a United Petroleum petrol station.                                                                                                                                                                                                                                                                           |
| West                              | Young Street and further to the west single and two-storey commercial buildings with on-ground parking and a multi-storey residential building over a probable multi-level basement. During DP's presence on site, access to the basement car park below these buildings was not possible. The extent and depth of these nearby basement car parks should be confirmed prior to final design.                                               |

#### Table 2: Summary of Adjacent Land Use

Drawing 1 (Appendix C) and Photographs 1 and 2 (Plate 1, Appendix B) show the layout of the site and some of the main visible features.