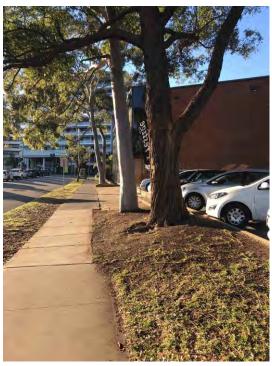

Photo 3: Facing the far north area of site, showing landscaping and residential buildings to the east.

Photo 4: Facing the far east of site, with Bourke Street on the left, carpark on the right, and residential buildings to the south.

|                                         | Environmental PSI                                                  |           | 86864.00  |
|-----------------------------------------|--------------------------------------------------------------------|-----------|-----------|
| Geotechnics   Environment   Groundwater | Proposed Woolworths Development<br>923-935 Bourke Street, Waterloo | PLATE No: | 2         |
|                                         |                                                                    | REV:      | 0         |
|                                         | CLIENT: Fabcot Pty Ltd                                             | DATE:     | 22-Jul-19 |