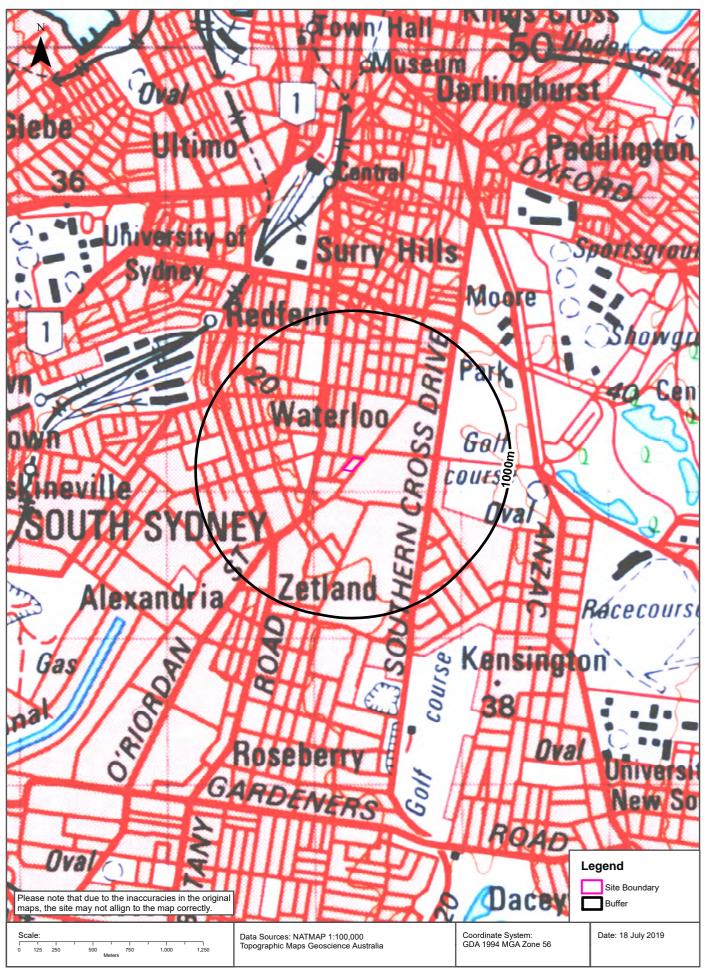

#### 3.2 Site Layout and Description

The site comprises a parallelogram shaped area of about 5,200 m<sup>2</sup>, the general layout of which is shown on Drawing 1, Appendix C. At the time of DP's presence on site, single and two-storey commercial buildings with on-ground parking occupied the site. Currently the site is occupied by a crystal wholesaler, a textile wholesaler, a tyre shop, and various other retail / wholesale stores. Existing surface levels were observed be relatively flat across the site.

#### Table 2: Summary of Adjacent Land Use

Drawing 1 (Appendix C) and Photographs 1 and 2 (Plate 1, Appendix B) show the layout of the site and some of the main visible features.