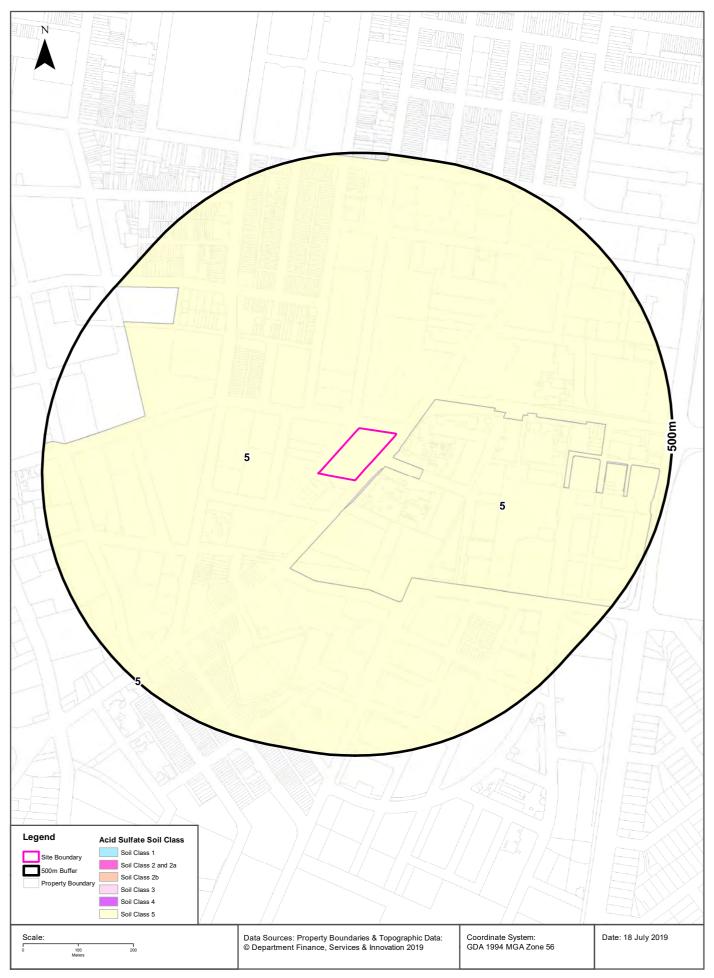

#### 4.3 Acid Sulphate Soils and Salinity

Acid Sulphate Soil Risk Mapping by the NSW Department of Planning Industry and Environment identify the site to be within a 'Class 5' zone. Acid Sulphate Soil (ASS) is typically not found in Class 5 areas and the site is only at risk of ASS from an environmental point of view if proposed works are within 500 m of a Class 1, 2, 3 or 4 land that is below RL 5 m AHD, and by which the groundwater table is likely to be lowered below RL 1 m AHD.

The results of the acid sulphate soil laboratory test results completed as part of the geotechnical investigation by DP (reference 86864.00.R.003.Rev0, dated 17 October 2019) indicate that ASS are not present at the site.