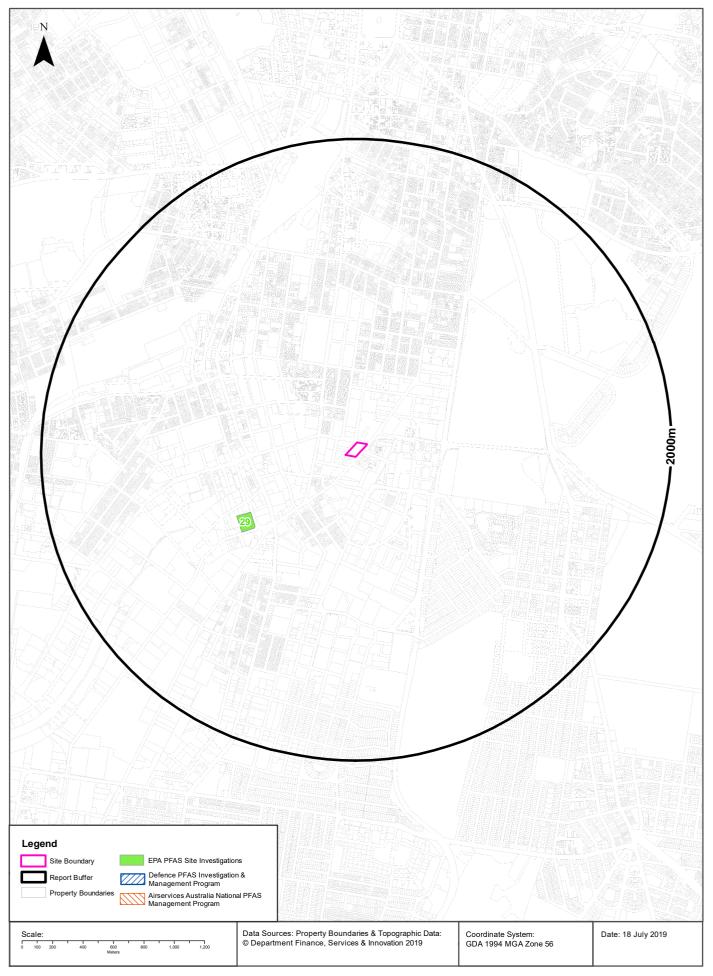

#### 6.5 EPA PFAS investigation programme

The site is not part of the current EPA PFAS investigation program. The nearest property being part of the program is Alexandria Fire and Rescue NSW, located on Wyndham Street, Alexandria, approximately 800 m from the site.

## **Dataset Listing**

Datasets contained within this report, detailing their source and data currency:

| Dataset Name                                                                | Custodian                                           | Supply<br>Date | Currency<br>Date | Update<br>Frequency | Dataset<br>Buffer<br>(m) | No.<br>Features<br>Onsite | No.<br>Features<br>within<br>100m | No.<br>Features<br>within<br>Buffer |
|-----------------------------------------------------------------------------|-----------------------------------------------------|----------------|------------------|---------------------|--------------------------|---------------------------|-----------------------------------|-------------------------------------|
| Cadastre Boundaries                                                         | NSW Department of Finance,<br>Services & Innovation | 19/07/2019     | 19/07/2019       | Daily               | -                        | -                         | -                                 | -                                   |
| Topographic Data                                                            | NSW Department of Finance,<br>Services & Innovation | 11/04/2019     | 10/04/2019       | As<br>required      | -                        | -                         | -                                 | -                                   |
| List of NSW contaminated sites notified to EPA                              | Environment Protection Authority                    | 17/07/2019     | 09/07/2019       | Monthly             | 1000                     | 0                         | 1                                 | 14                                  |
| Contaminated Land Records of Notice                                         | Environment Protection Authority                    | 10/07/2019     | 10/07/2019       | Monthly             | 1000                     | 0                         | 0                                 | 1                                   |
| Former Gasworks                                                             | Environment Protection Authority                    | 01/07/2019     | 11/10/2017       | Monthly             | 1000                     | 0                         | 0                                 | 0                                   |
| National Waste Management Facilities<br>Database                            | Geoscience Australia                                | 07/05/2019     | 07/03/2017       | Quarterly           | 1000                     | 0                         | 0                                 | 1                                   |
| EPA PFAS Investigation Program                                              | Environment Protection Authority                    | 01/07/2019     | 01/07/2019       | Monthly             | 2000                     | 0                         | 0                                 | 1                                   |
| Defence PFAS Investigation &<br>Management Program                          | Department of Defence                               | 01/07/2019     | 01/07/2019       | Monthly             | 2000                     | 0                         | 0                                 | 0                                   |
| Airservices Australia National PFAS<br>Management Program                   | Airservices Australia                               | 01/07/2019     | 01/07/2019       | Monthly             | 2000                     | 0                         | 0                                 | 0                                   |
| Defence 3 Year Regional<br>Contamination Investigation Program              | Department of Defence                               | 01/07/2019     | 01/07/2019       | Monthly             | 2000                     | 0                         | 0                                 | 1                                   |
| EPA Other Sites with Contamination<br>Issues                                | Environment Protection Authority                    | 13/12/2018     | 13/12/2018       | Annually            | 1000                     | 0                         | 0                                 | 0                                   |
| Licensed Activities under the POEO<br>Act 1997                              | Environment Protection Authority                    | 27/06/2019     | 27/06/2019       | Monthly             | 1000                     | 0                         | 0                                 | 2                                   |
| Delicensed POEO Activities still<br>regulated by the EPA                    | Environment Protection Authority                    | 27/06/2019     | 27/06/2019       | Monthly             | 1000                     | 0                         | 0                                 | 7                                   |
| Former POEO Licensed Activities now revoked or surrendered                  | Environment Protection Authority                    | 27/06/2019     | 27/06/2019       | Monthly             | 1000                     | 0                         | 0                                 | 9                                   |
| UPSS Environmentally Sensitive Zones                                        | Environment Protection Authority                    | 14/04/2015     | 12/01/2010       | As<br>required      | 1000                     | 1                         | 1                                 | 1                                   |
| UBD Business to Business Directory<br>1991 (Premise & Intersection Matches) | Hardie Grant                                        |                |                  | Not<br>required     | 150                      | 2                         | 24                                | 30                                  |
| UBD Business to Business Directory<br>1991 (Road & Area Matches)            | Hardie Grant                                        |                |                  | Not<br>required     | 150                      | -                         | 3                                 | 3                                   |
| UBD Business to Business Directory<br>1986 (Premise & Intersection Matches) | Hardie Grant                                        |                |                  | Not<br>required     | 150                      | 4                         | 48                                | 57                                  |
| UBD Business to Business Directory<br>1986 (Road & Area Matches)            | Hardie Grant                                        |                |                  | Not<br>required     | 150                      | -                         | 9                                 | 9                                   |
| UBD Business Directory 1982 (Premise & Intersection Matches)                | Hardie Grant                                        |                |                  | Not<br>required     | 150                      | 0                         | 21                                | 37                                  |
| UBD Business Directory 1982 (Road & Area Matches)                           | Hardie Grant                                        |                |                  | Not<br>required     | 150                      | -                         | 20                                | 20                                  |
| UBD Business Directory 1978 (Premise & Intersection Matches)                | Hardie Grant                                        |                |                  | Not<br>required     | 150                      | 4                         | 90                                | 104                                 |
| UBD Business Directory 1978 (Road & Area Matches)                           | Hardie Grant                                        |                |                  | Not<br>required     | 150                      | -                         | 34                                | 34                                  |
| UBD Business Directory 1975 (Premise & Intersection Matches)                | Hardie Grant                                        |                |                  | Not<br>required     | 150                      | 3                         | 52                                | 67                                  |
| UBD Business Directory 1975 (Road & Area Matches)                           | Hardie Grant                                        |                |                  | Not<br>required     | 150                      | -                         | 39                                | 39                                  |
| UBD Business Directory 1970 (Premise & Intersection Matches)                | Hardie Grant                                        |                |                  | Not<br>required     | 150                      | 15                        | 101                               | 132                                 |
| UBD Business Directory 1970 (Road & Area Matches)                           | Hardie Grant                                        |                |                  | Not<br>required     | 150                      | -                         | 86                                | 86                                  |
| UBD Business Directory 1965 (Premise & Intersection Matches)                | Hardie Grant                                        |                |                  | Not<br>required     | 150                      | 15                        | 77                                | 86                                  |
| UBD Business Directory 1965 (Road &                                         | Hardie Grant                                        |                |                  | Not                 | 150                      | -                         | 4                                 | 4                                   |
| Area Matches)                                                               |                                                     |                |                  | required            |                          |                           |                                   |                                     |