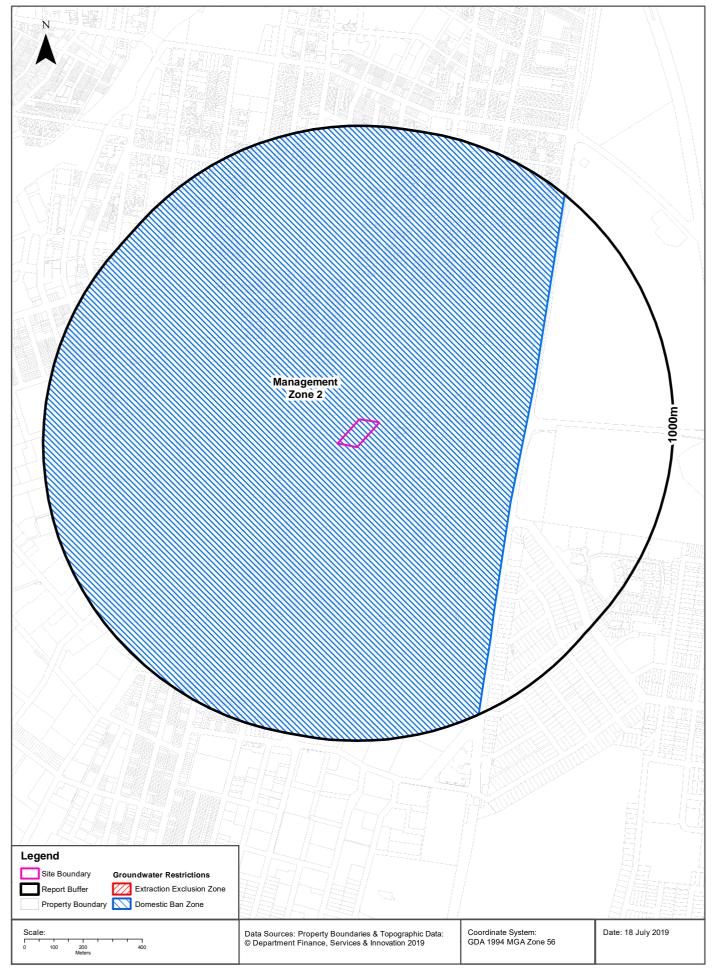

Centennial Park and its associated ponds are located approximately 2 km to the east, whilst Alexandra Canal is located approximately 2.1 km to the south west. The anticipated groundwater flow direction from the site is south to south west. The area has a domestic ban on groundwater use.