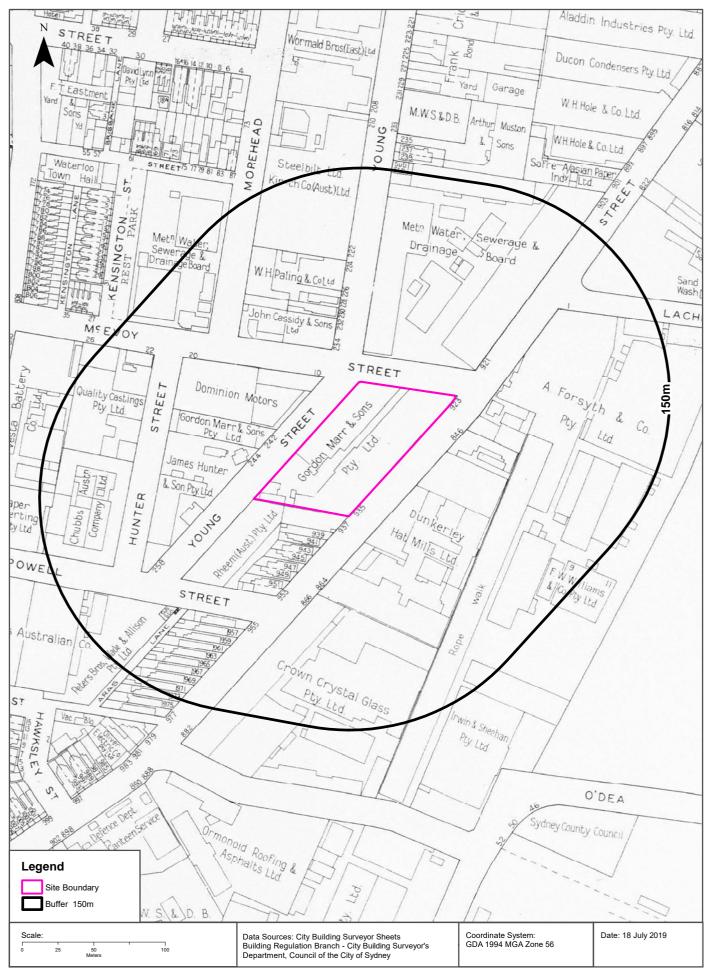

#### 3.2 Site Layout and Description

The site comprises a parallelogram shaped area of about 5,200 m<sup>2</sup>, the general layout of which is shown on Drawing 1, Appendix C. At the time of DP's presence on site, single and two-storey commercial buildings with on-ground parking occupied the site. Currently the site is occupied by a crystal wholesaler, a textile wholesaler, a tyre shop, and various other retail / wholesale stores. Existing surface levels were observed be relatively flat across the site.

#### Table 2: Summary of Adjacent Land Use

Drawing 1 (Appendix C) and Photographs 1 and 2 (Plate 1, Appendix B) show the layout of the site and some of the main visible features.