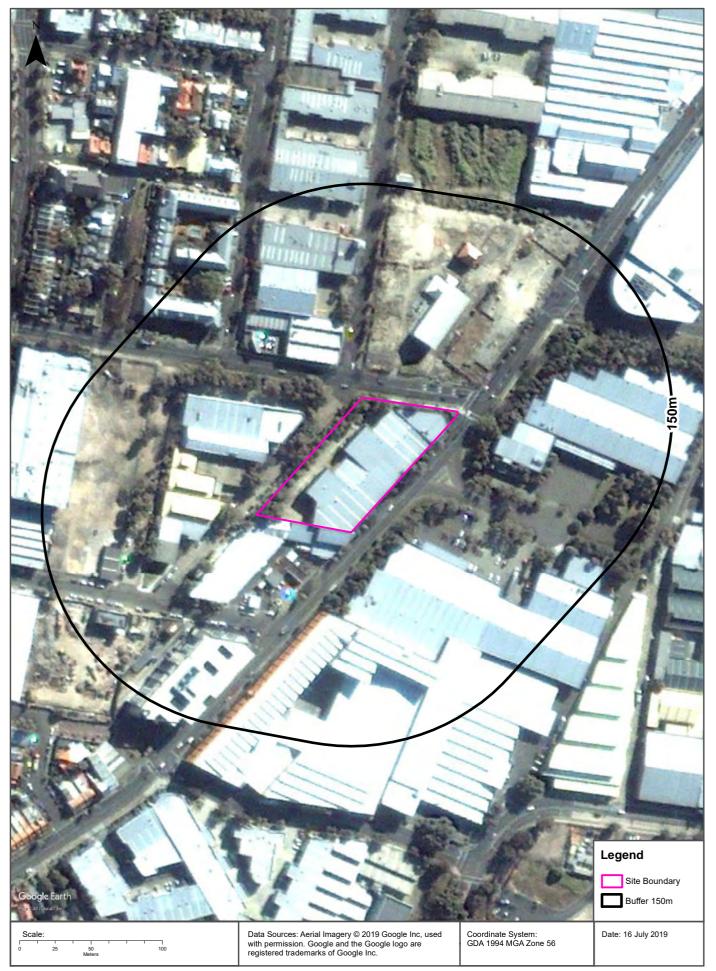

#### 3.2 Site Layout and Description

The site comprises a parallelogram shaped area of about 5,200 m<sup>2</sup>, the general layout of which is shown on Drawing 1, Appendix C. At the time of DP's presence on site, single and two-storey commercial buildings with on-ground parking occupied the site. Currently the site is occupied by a crystal wholesaler, a textile wholesaler, a tyre shop, and various other retail / wholesale stores. Existing surface levels were observed be relatively flat across the site.

The site is situated within a built-up area developed for a variety of uses. A summary of the current land uses adjacent to the site is given in Table 2. Approximately 400 meters to the north-east is a dry cleaner, and 200 meters to the north-east are multiple car yards. Further to the south is a United Petroleum petrol station.

| Direction Relative<br>to the Site | Land Use Description                                                                                                                                                                                                                                                                                                                                                                                                                        |
|-----------------------------------|---------------------------------------------------------------------------------------------------------------------------------------------------------------------------------------------------------------------------------------------------------------------------------------------------------------------------------------------------------------------------------------------------------------------------------------------|
| North                             | McEvoy Street followed by a largely paved vacant block with an old derelict<br>building. This block has been fenced off with signage indicating that the site<br>has been approved for a multi-storey (high rise) building / complex. Given the<br>size of the proposed development it is anticipated that this development will<br>include a multi-level basement car park.<br>McEvoy Street is a Roads and Maritime Services (RMS) asset. |
|                                   |                                                                                                                                                                                                                                                                                                                                                                                                                                             |
| East                              | Bourke Street followed by six to ten-storey mixed-use buildings over a probable multi-level basement car park. During DP's presence on site, access to the basement car park below these buildings was not possible. The extent and depth of these nearby basement car parks should be confirmed prior to final design.                                                                                                                     |
| South                             | Single and two-storey commercial building with on-ground parking adjoining the southern site boundary. Further to the south is a United Petroleum petrol station.                                                                                                                                                                                                                                                                           |
| West                              | Young Street and further to the west single and two-storey commercial buildings with on-ground parking and a multi-storey residential building over a probable multi-level basement. During DP's presence on site, access to the basement car park below these buildings was not possible. The extent and depth of these nearby basement car parks should be confirmed prior to final design.                                               |

#### Table 2: Summary of Adjacent Land Use

Drawing 1 (Appendix C) and Photographs 1 and 2 (Plate 1, Appendix B) show the layout of the site and some of the main visible features.