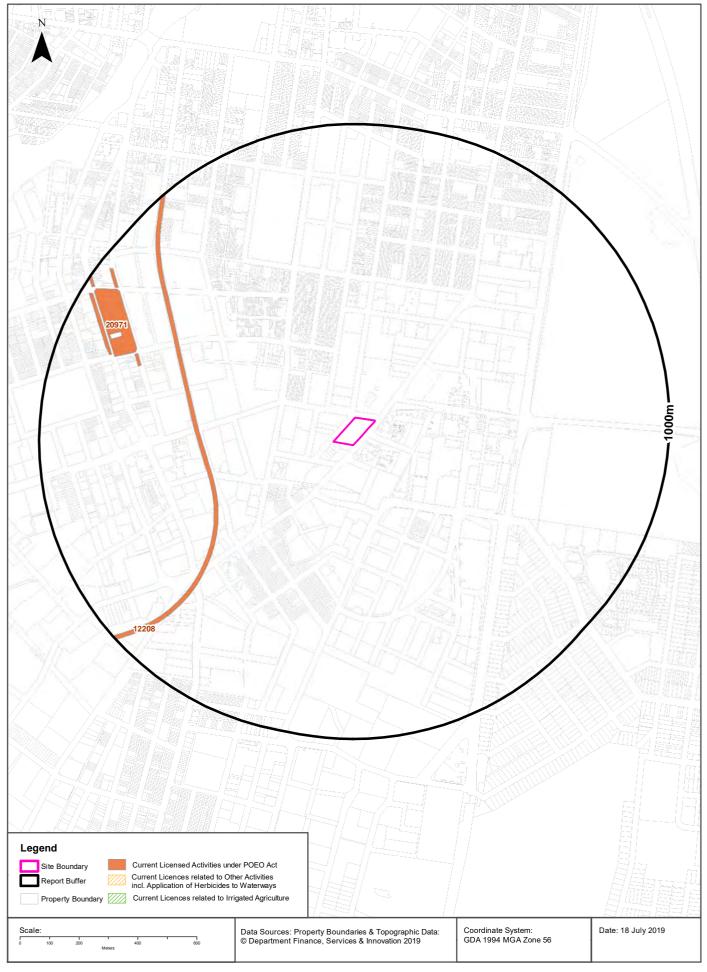

#### 4.4 Groundwater Bore Search

The Lotsearch Report (Appendix D) includes a map and list of registered groundwater bores in a zone of 2 km from the site. The below listed bores are those within 100 m of the site, as extracted from the Lotsearch Report. It is noted that the bores are listed for monitoring purposes only. No domestic use is noted given the ban on domestic use of groundwater.