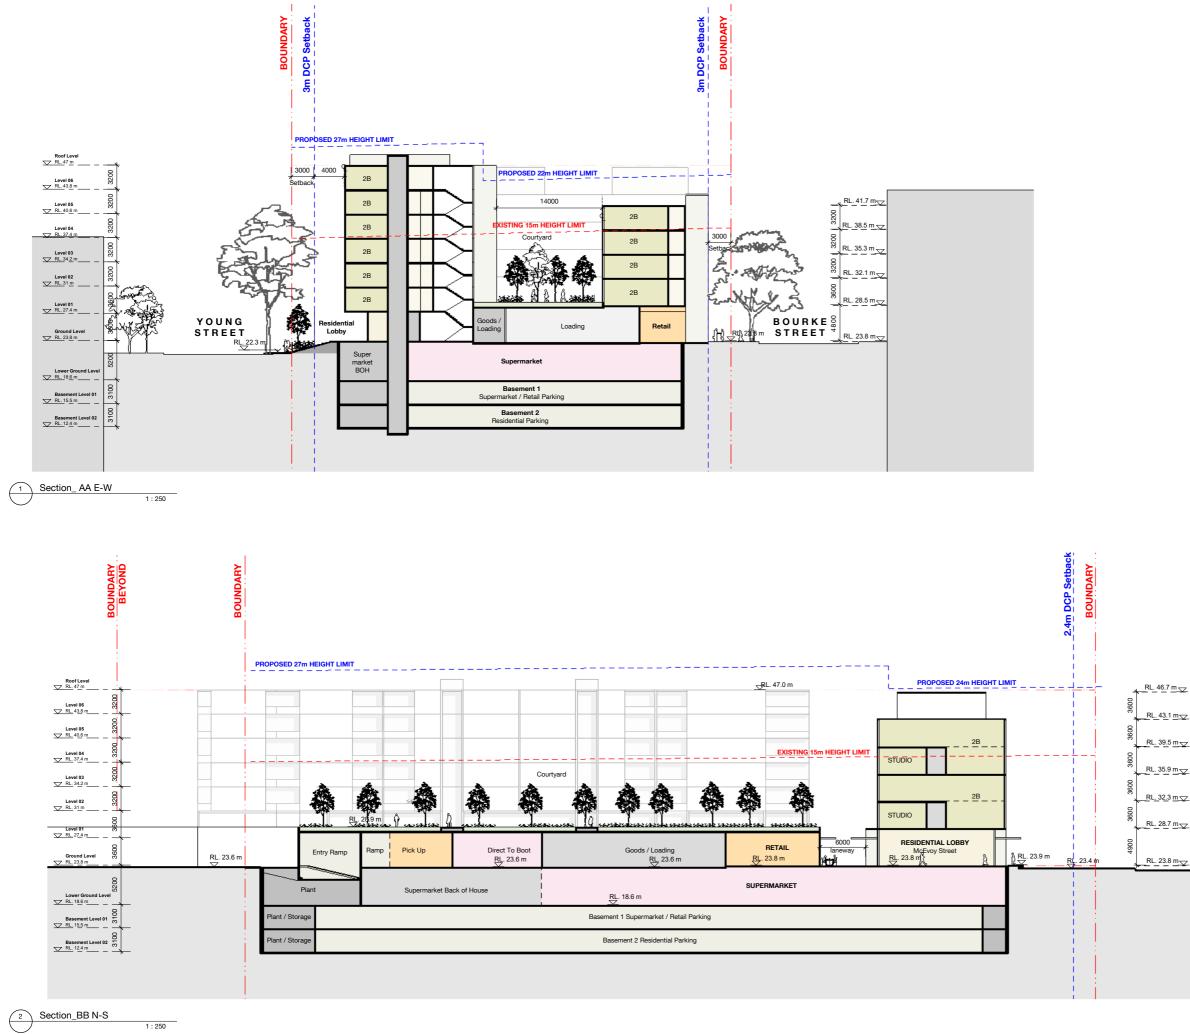

# WOOLWORTHS LIMITED

# Woolworths Waterloo

# 923-935 Bourke Street Waterloo

SECTIONS

Status Concept Schematics Scale 1:250 @ A1 Drawn Checked SJ SH Project No. s12476 Plot Date 5/09/2022 4:46:55 PM BIM Drawing no. SK.013 1

Melbourne 1 Nicholson Street Melbourne VIC 3000 Australia T 03 8664 6200 F 03 8664 6300 email mel@batessmart.com.au http://www.batessmart.com.au

Sydney 43 Brisbane Street Surry Hills NSW 2010 Australia T 02 8354 5100 F 02 8354 5199 email syd@batessmart.com.au http://www.batessmart.com.au

Do not scale drawings - refer to figured dimensions only. Any discrepancies shall immediately be referred to the architect for clarification.