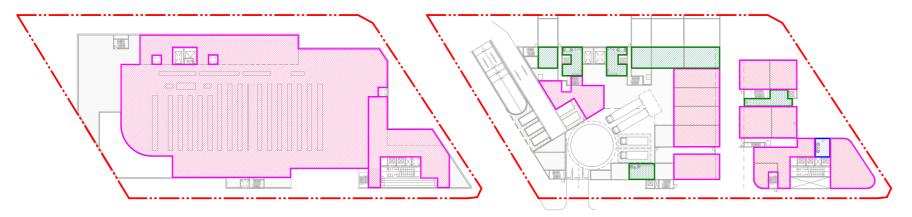

#### LOWER GROUND - SUPERMARKET GFA DIAGRAM

Retail (Supermarket) = 3,200 m<sup>2</sup> Retail (General) = 370 m<sup>2</sup> **GROUND - RETAIL AND LOADING** GFA DIAGRAM

 $\begin{array}{l} \mbox{Retail (General)} = 1,300\mbox{ m}^2\\ \mbox{Residential (Young St)} = 325\mbox{ m}^2\\ \mbox{Residential (Bourke St)} = 40\mbox{ m}^2\\ \mbox{Residential (McEvoy St)} = 50\mbox{ m}^2\\ \mbox{Commercial} = 25\mbox{ m}^2\\ \end{array}$ 

#### LEVEL 01 - RESIDENTIAL & COMMERCIAL GFA DIAGRAM

 $\begin{array}{l} \mbox{Residential (Young St)} = 1,150 \ m^2 \\ \mbox{Residential (Bourke St)} = 575 \ m^2 \\ \mbox{Residential (McEvoy St)} = 360 \ m^2 \\ \mbox{Commercial} = 500 \ m^2 \end{array}$ 