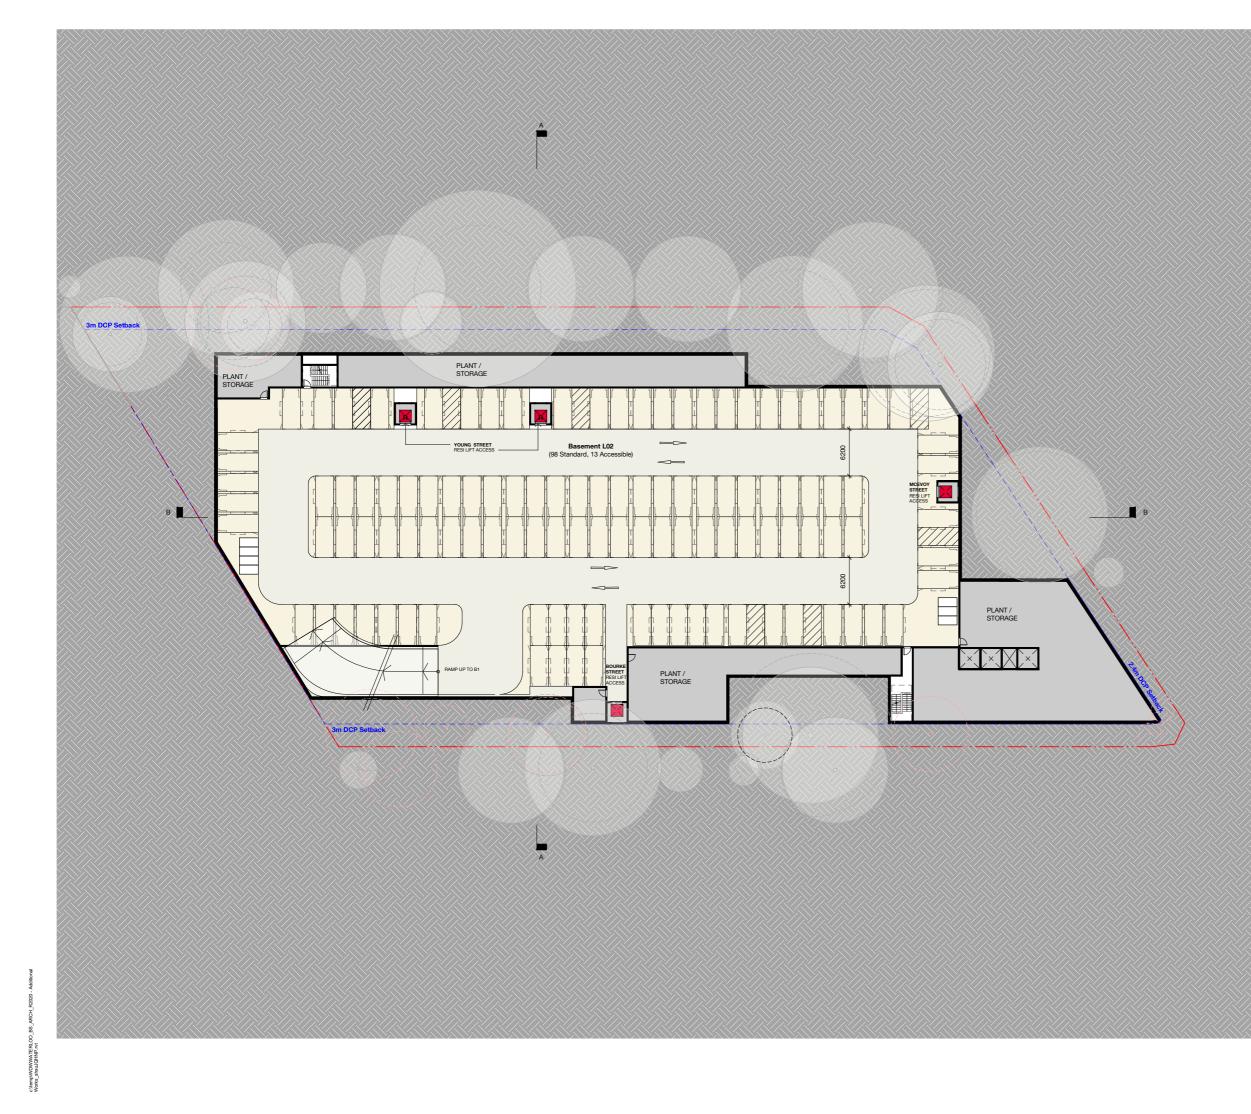

# WOOLWORTHS LIMITED

### Woolworths Waterloo 923-935 Bourke Street, Waterloo

BASEMENT 02

| Status      | Concept Schematics   |         |    |  |
|-------------|----------------------|---------|----|--|
| Scale       | 1 : 250              | @ A1    |    |  |
| Drawn       | SJ                   | Checked | SH |  |
| Project No. | s12476               |         |    |  |
| Plot Date   | 5/09/2022 4:45:31 PM |         |    |  |
| BIM         |                      |         |    |  |