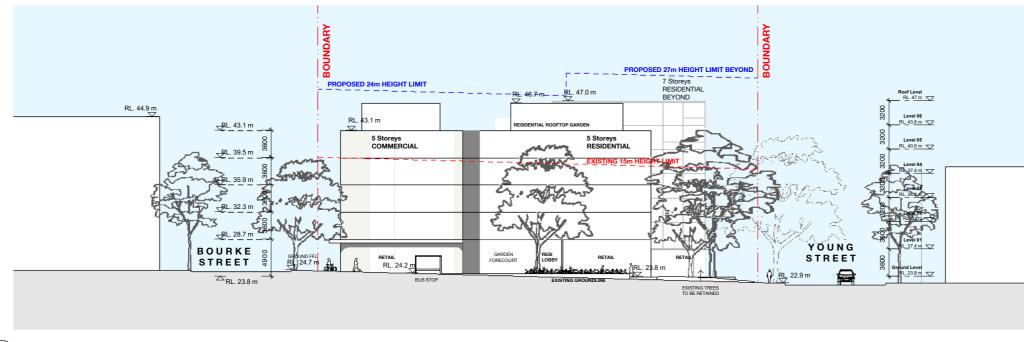

# WOOLWORTHS LIMITED

### Woolworths Waterloo 923-935 Bourke Street, Waterloo

#### ELEVATIONS

| Status      | Concept Schematics   |          |    |
|-------------|----------------------|----------|----|
| Scale       | 1 : 250              | @ A1     |    |
| Drawn       | SJ                   | Checked  | SH |
| Project No. | s12476               |          |    |
| Plot Date   | 5/09/2022 4:47:05 PM |          |    |
| BIM         |                      |          |    |
| Drawing no. |                      | Revision |    |
| SK.(        | 015                  | 1        |    |

Melbourne 1 Nicholson Street Melbourne VIC 3000 Australia T 03 8664 6200 F 03 8664 6300 email mel@batessmart.com.au http://www.batessmart.com.au Sydney 43 Brisbane Street Surry Hills NSW 2010 Australia T 02 8354 5100 F 02 8354 5199 email syd@batessmart.com.au http://www.batessmart.com.au