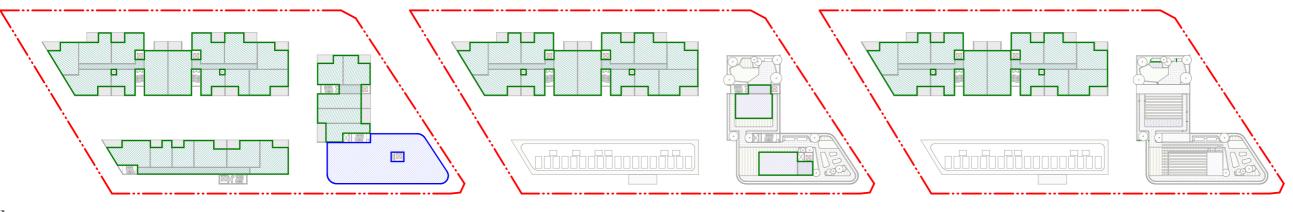

LEVEL 05 - RESIDENTIAL GFA DIAGRAM

 $\begin{array}{l} \mbox{Residential (Young St)} = 1,085 \ \mbox{m}^2 \\ \mbox{Residential Communal (McEvoy St)} = 220 \ \mbox{m}^2 \end{array}$ 

LEVEL 06 - RESIDENTIAL GFA DIAGRAM

Residential (Young St) = 1,085  $m^2$ 

Check all dimensions and site conditions prior to commencement of any work, the purchase or ordering of any materials, fittings, plant, services or equipment and the preparation of shop drawings and or the fabrication of any components.