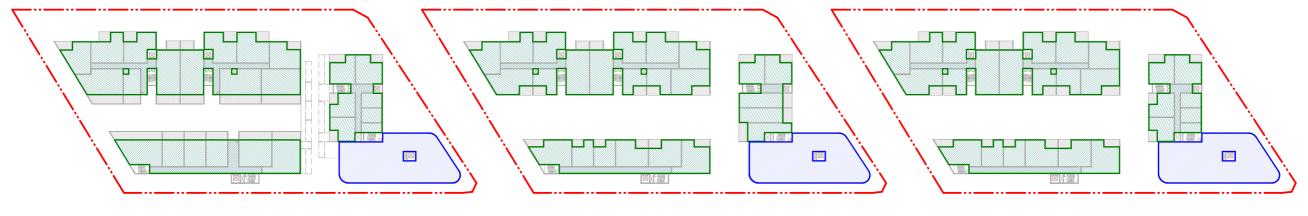

#### LEVEL 02 - RESIDENTIAL & COMMERCIAL GFA DIAGRAM

 $\begin{array}{l} \mbox{Residential (Young St)} = 1,085 \ m^2 \\ \mbox{Residential (Bourke St)} = 510 \ m^2 \\ \mbox{Residential (McEvoy St)} = 335 \ m^2 \\ \mbox{Commercial} = 500 \ m^2 \end{array}$ 

#### LEVEL 03 - RESIDENTIAL & COMMERCIAL GFA DIAGRAM

 $\begin{array}{l} \mbox{Residential (Young St)} = 1,085\ m^2\\ \mbox{Residential (Bourke St)} = 510\ m^2\\ \mbox{Residential (McEvoy St)} = 335\ m^2\\ \mbox{Commercial} = 500\ m^2\\ \end{array}$ 

#### LEVEL 04 - RESIDENTIAL & COMMERCIAL GFA DIAGRAM

 $\begin{array}{l} \mbox{Residential (Young St)} = 1,085\ m^2\\ \mbox{Residential (Bourke St)} = 510\ m^2\\ \mbox{Residential (McEvoy St)} = 335\ m^2\\ \mbox{Commercial} = 500\ m^2\\ \end{array}$ 