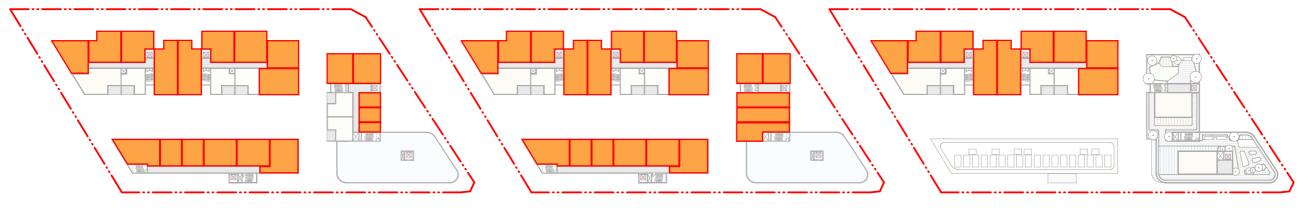

#### LEVEL 03 - RESIDENTIAL & COMMERCIAL GFA DIAGRAM

 $\begin{array}{l} \mbox{Residential (Young St)} = 1,085\ m^2\\ \mbox{Residential (Bourke St)} = 510\ m^2\\ \mbox{Residential (McEvoy St)} = 335\ m^2\\ \mbox{Commercial} = 500\ m^2\\ \end{array}$ 

#### LEVEL 04 - RESIDENTIAL & COMMERCIAL GFA DIAGRAM

 $\begin{array}{l} \mbox{Residential (Young St)} = 1,085\ m^2\\ \mbox{Residential (Bourke St)} = 510\ m^2\\ \mbox{Residential (McEvoy St)} = 335\ m^2\\ \mbox{Commercial} = 500\ m^2\\ \end{array}$ 

LEVEL 05 - RESIDENTIAL GFA DIAGRAM

 $\begin{array}{l} \mbox{Residential (Young St)} = 1,085 \ \mbox{m}^2 \\ \mbox{Residential Communal (McEvoy St)} = 220 \ \mbox{m}^2 \end{array}$ 

LEVEL 06 - RESIDENTIAL GFA DIAGRAM

Residential (Young St) = 1,085  $m^2$ 

Check all dimensions and site conditions prior to commencement of any work, the purchase or ordering of any materials, fittings, plant, services or equipment and the preparation of shop drawings and or the fabrication of any components.