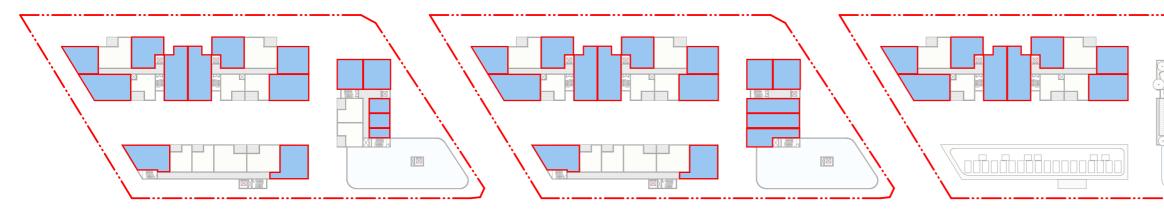

#### LOWER GROUND - SUPERMARKET GFA DIAGRAM

Retail (Supermarket) = 3,200 m<sup>2</sup> Retail (General) = 370 m<sup>2</sup> **GROUND - RETAIL AND LOADING** GFA DIAGRAM

 $\begin{array}{l} \mbox{Retail (General)} = 1,300\mbox{ m}^2\\ \mbox{Residential (Young St)} = 325\mbox{ m}^2\\ \mbox{Residential (Bourke St)} = 40\mbox{ m}^2\\ \mbox{Residential (McEvoy St)} = 50\mbox{ m}^2\\ \mbox{Commercial} = 25\mbox{ m}^2\\ \end{array}$ 

#### LEVEL 01 - RESIDENTIAL & COMMERCIAL GFA DIAGRAM

 $\begin{array}{l} \mbox{Residential (Young St)} = 1,150 \ m^2 \\ \mbox{Residential (Bourke St)} = 575 \ m^2 \\ \mbox{Residential (McEvoy St)} = 360 \ m^2 \\ \mbox{Commercial} = 500 \ m^2 \end{array}$ 

#### LEVEL 02 - RESIDENTIAL & COMMERCIAL GFA DIAGRAM

 $\begin{array}{l} \mbox{Residential (Young St)} = 1,085 \ m^2 \\ \mbox{Residential (Bourke St)} = 510 \ m^2 \\ \mbox{Residential (McEvoy St)} = 335 \ m^2 \\ \mbox{Commercial} = 500 \ m^2 \end{array}$ 

#### LEVEL 03 - RESIDENTIAL & COMMERCIAL GFA DIAGRAM

 $\begin{array}{l} \mbox{Residential (Young St)} = 1,085\ m^2\\ \mbox{Residential (Bourke St)} = 510\ m^2\\ \mbox{Residential (McEvoy St)} = 335\ m^2\\ \mbox{Commercial} = 500\ m^2\\ \end{array}$ 

#### LEVEL 04 - RESIDENTIAL & COMMERCIAL GFA DIAGRAM

 $\begin{array}{l} \mbox{Residential (Young St)} = 1,085\ m^2\\ \mbox{Residential (Bourke St)} = 510\ m^2\\ \mbox{Residential (McEvoy St)} = 335\ m^2\\ \mbox{Commercial} = 500\ m^2\\ \end{array}$ 

LEVEL 05 - RESIDENTIAL GFA DIAGRAM

 $\begin{array}{l} \mbox{Residential (Young St)} = 1,085 \ \mbox{m}^2 \\ \mbox{Residential Communal (McEvoy St)} = 220 \ \mbox{m}^2 \end{array}$ 

LEVEL 06 - RESIDENTIAL GFA DIAGRAM

Residential (Young St) = 1,085  $m^2$ 

Check all dimensions and site conditions prior to commencement of any work, the purchase or ordering of any materials, fittings, plant, services or equipment and the preparation of shop drawings and or the fabrication of any components.