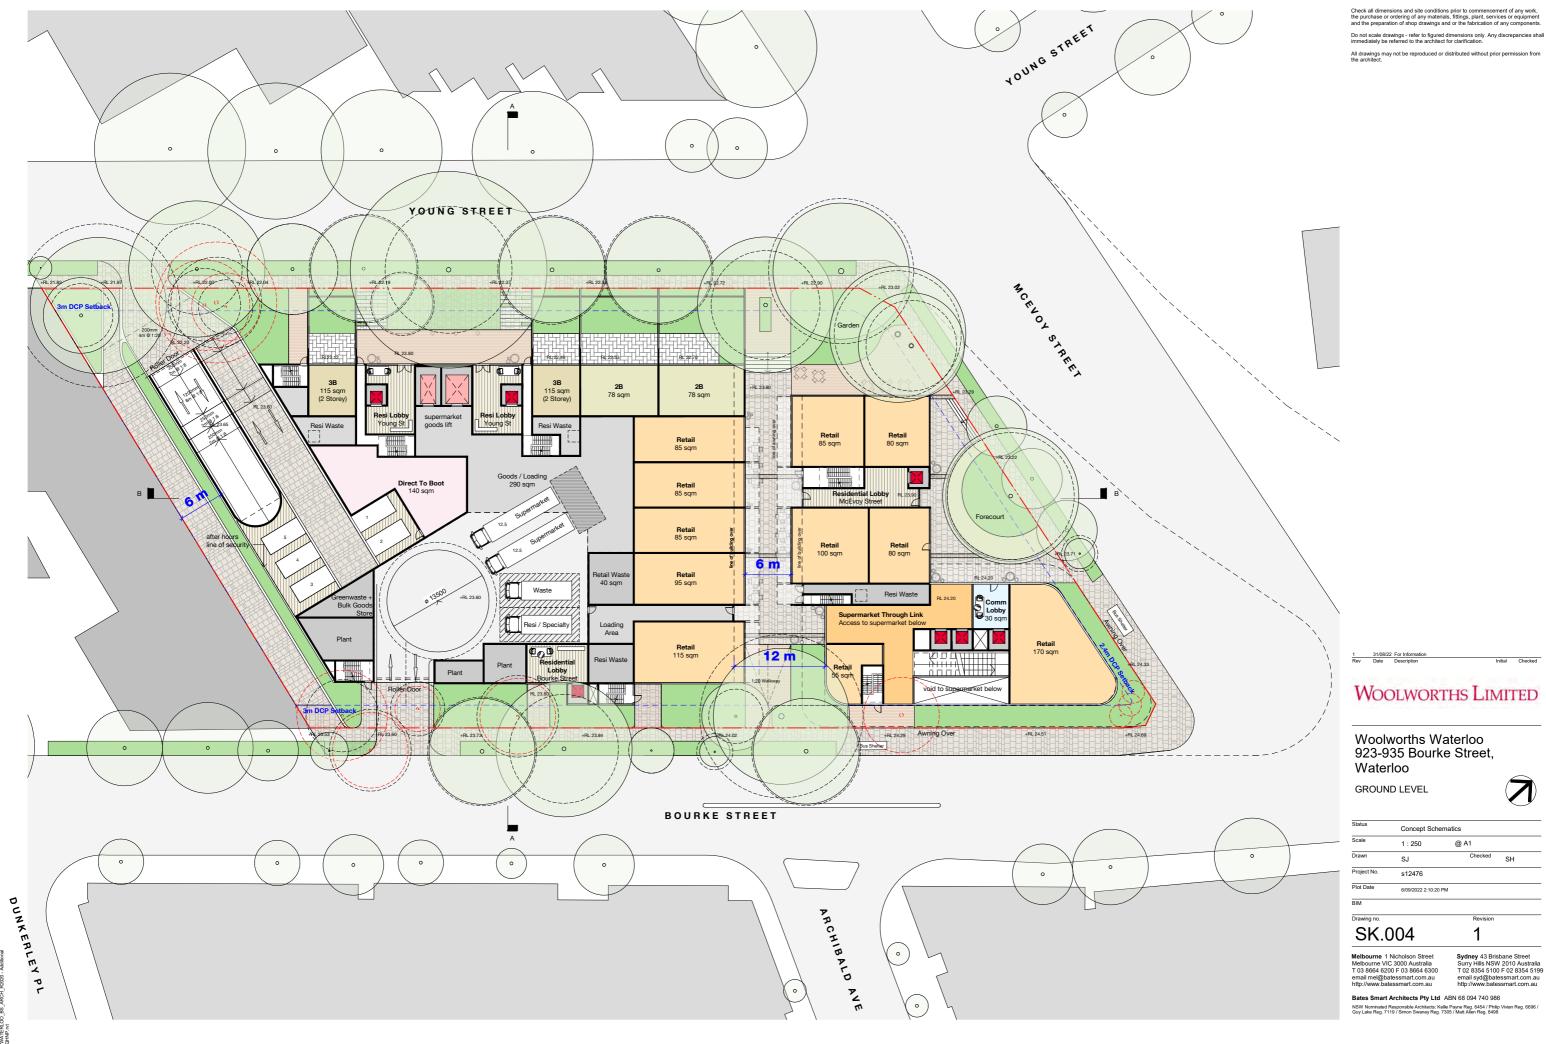

# WOOLWORTHS LIMITED

# Woolworths Waterloo 923-935 Bourke Street,

Concept Schematics 1:250 @ A1 Checked SH s12476 6/09/2022 2:10:27 PM Revision 1

Sydney 43 Brisbane Street Surry Hills NSW 2010 Australia T 02 8354 5100 F 02 8354 5199 email syd@batessmart.com.au http://www.batessmart.com.au