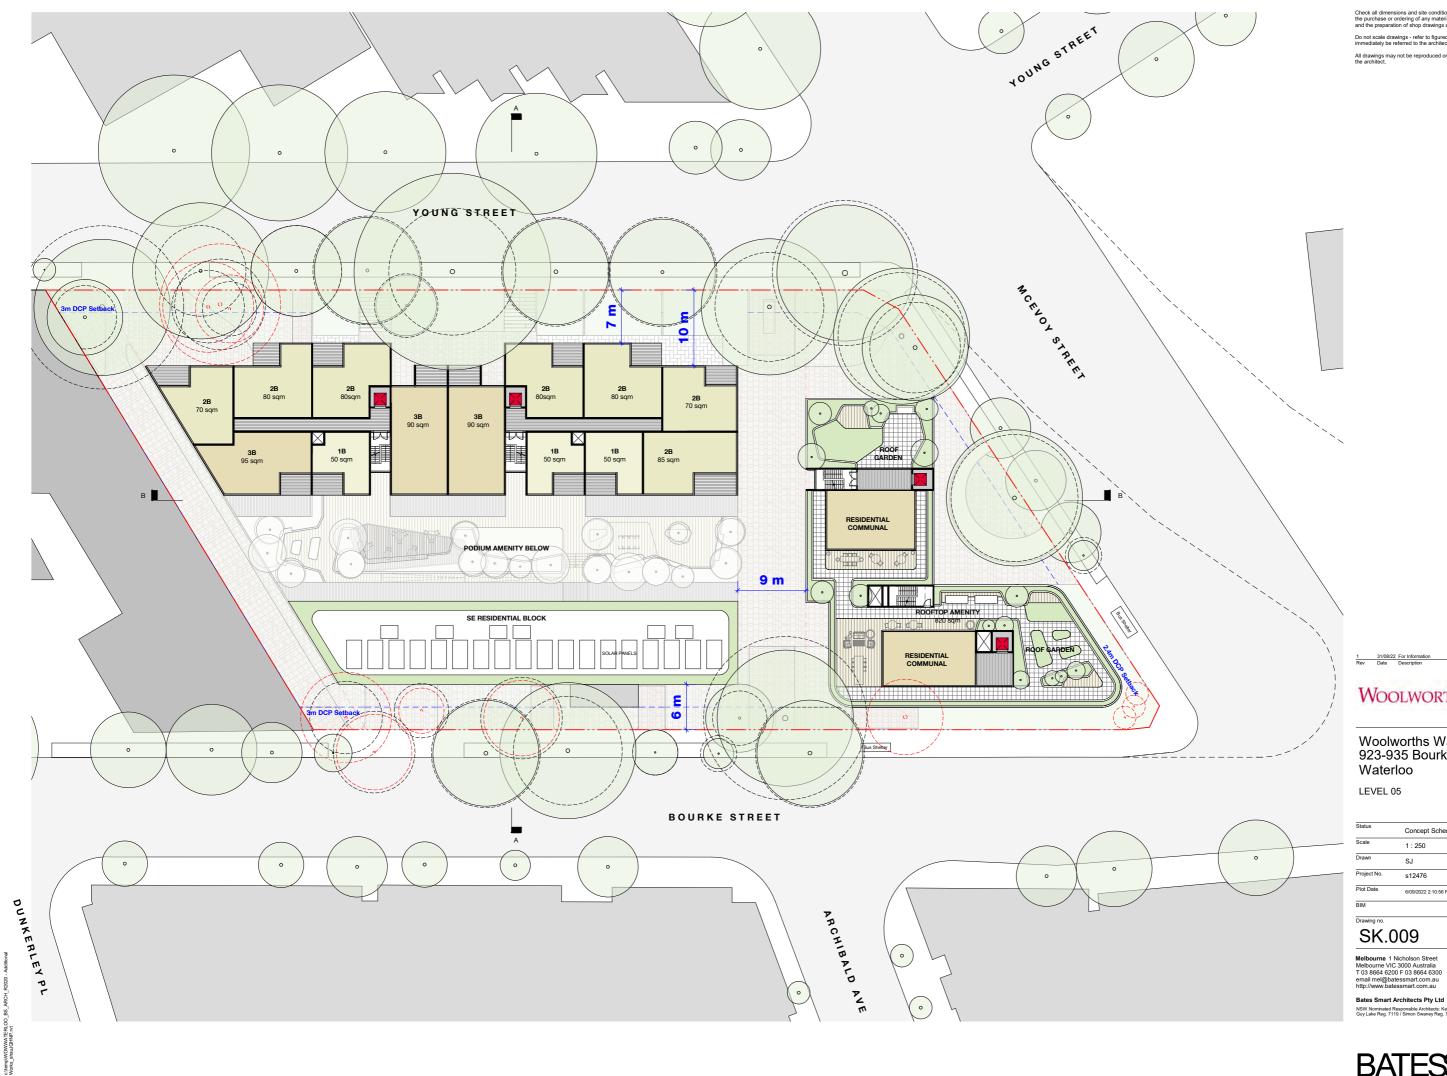

LEVEL 05 - RESIDENTIAL GFA DIAGRAM

 $\begin{array}{l} \mbox{Residential (Young St)} = 1,085 \ \mbox{m}^2 \\ \mbox{Residential Communal (McEvoy St)} = 220 \ \mbox{m}^2 \end{array}$ 

LEVEL 06 - RESIDENTIAL GFA DIAGRAM