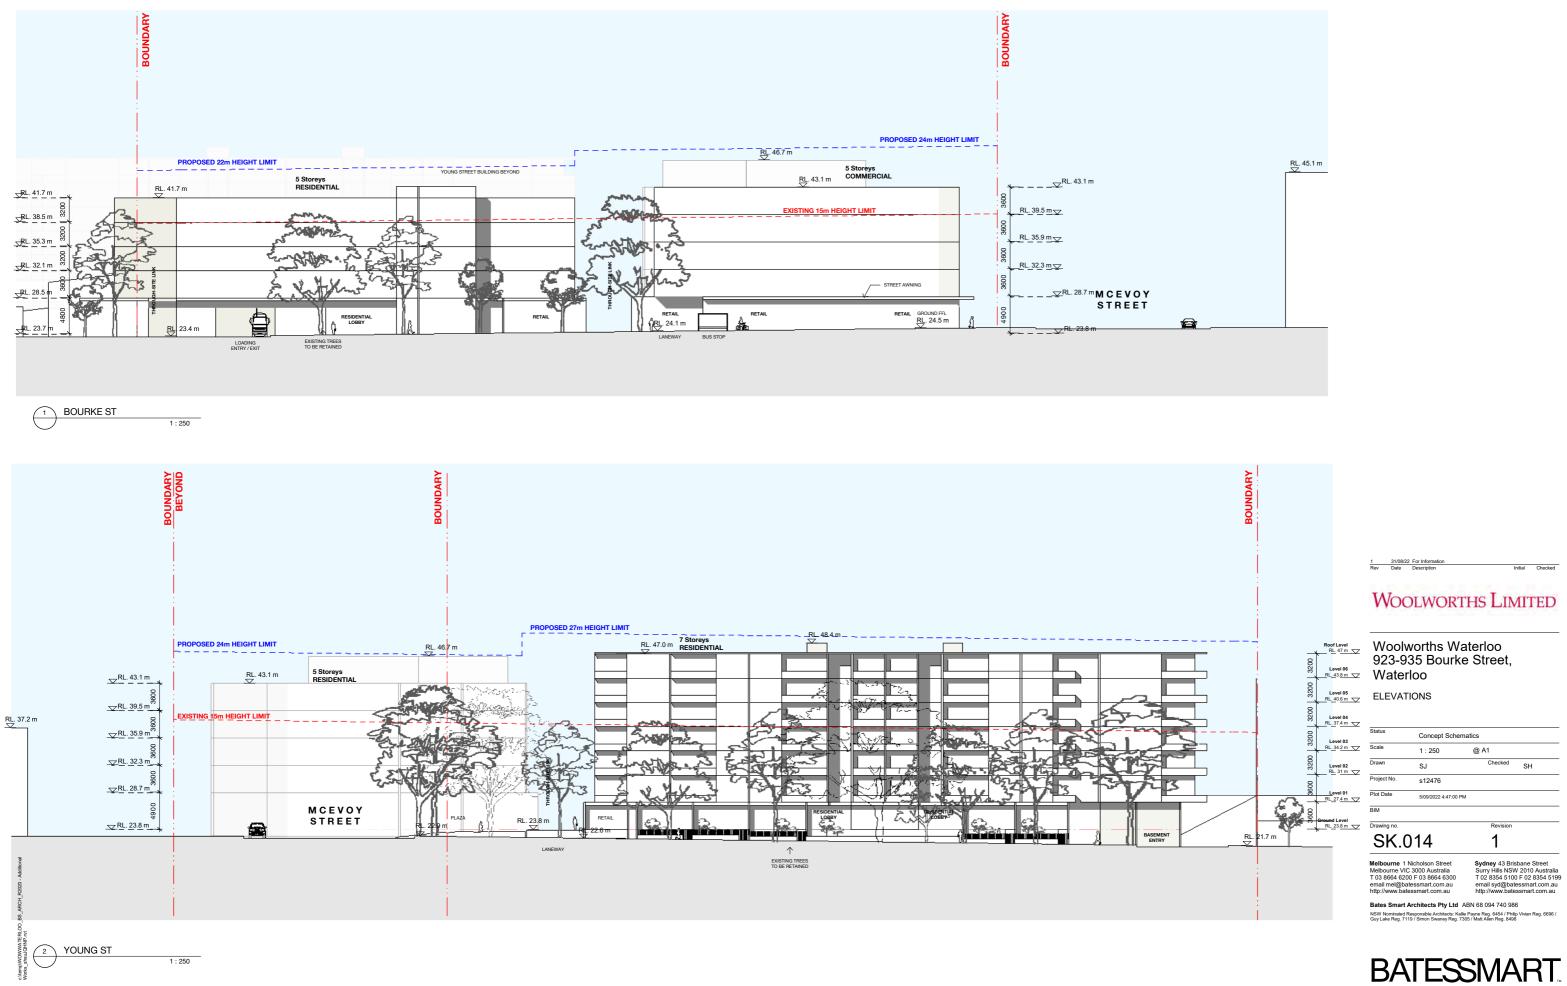

# WOOLWORTHS LIMITED

### Woolworths Waterloo 923-935 Bourke Street, Waterloo

#### ELEVATIONS

| Status      | Concept Schematics   |          |    |
|-------------|----------------------|----------|----|
| Scale       | 1 : 250              | @ A1     |    |
| Drawn       | SJ                   | Checked  | SH |
| Project No. | s12476               |          |    |
| Plot Date   | 5/09/2022 4:47:05 PM |          |    |
| BIM         |                      |          |    |
| Drawing no. |                      | Revision |    |
| SK.(        | 015                  | 1        |    |

Melbourne 1 Nicholson Street Melbourne VIC 3000 Australia T 03 8664 6200 F 03 8664 6300 email mel@batessmart.com.au http://www.batessmart.com.au Sydney 43 Brisbane Street Surry Hills NSW 2010 Australia T 02 8354 5100 F 02 8354 5199 email syd@batessmart.com.au http://www.batessmart.com.au