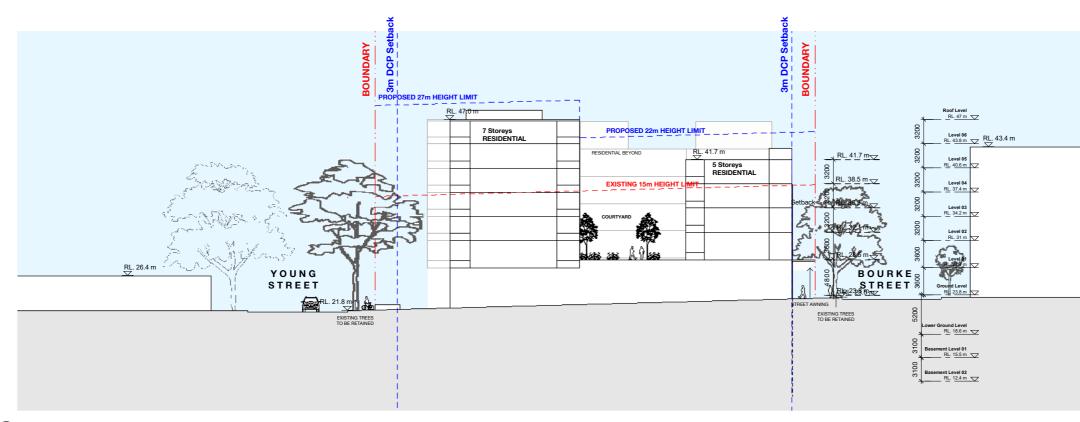

RL. 43.1 m

RL. 39.5 m 🗸

RL. 35.9 m 🗸

\_\_\_\_\_RL. 32.3 m 🗸

RL. 28.7 m

MCEVOY STREET

1 31/08/22 For Information Rev Date Description

Checker Initial

# 923-935 Bourke Street Waterloo

SECTIONS

Status Concept Schematics Scale 1:250 @ A1 Drawn Checked SJ SH Project No. s12476 Plot Date 5/09/2022 4:46:55 PM BIM Drawing no. SK.013 1

Melbourne 1 Nicholson Street Melbourne VIC 3000 Australia T 03 8664 6200 F 03 8664 6300 email mel@batessmart.com.au http://www.batessmart.com.au