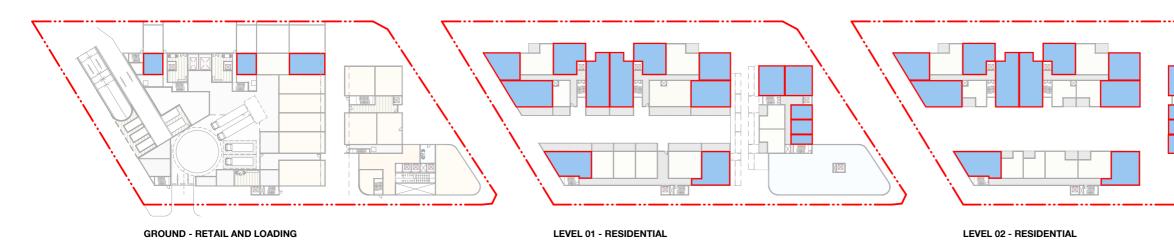

#### LOWER GROUND - SUPERMARKET GFA DIAGRAM

Retail (Supermarket) = 3,200 m<sup>2</sup> Retail (General) = 370 m<sup>2</sup> **GROUND - RETAIL AND LOADING** GFA DIAGRAM

 $\begin{array}{l} \mbox{Retail (General)} = 1,300\mbox{ m}^2\\ \mbox{Residential (Young St)} = 325\mbox{ m}^2\\ \mbox{Residential (Bourke St)} = 40\mbox{ m}^2\\ \mbox{Residential (McEvoy St)} = 50\mbox{ m}^2\\ \mbox{Commercial} = 25\mbox{ m}^2\\ \end{array}$ 

#### LEVEL 01 - RESIDENTIAL & COMMERCIAL GFA DIAGRAM

 $\begin{array}{l} \mbox{Residential (Young St)} = 1,150 \ m^2 \\ \mbox{Residential (Bourke St)} = 575 \ m^2 \\ \mbox{Residential (McEvoy St)} = 360 \ m^2 \\ \mbox{Commercial} = 500 \ m^2 \end{array}$ 