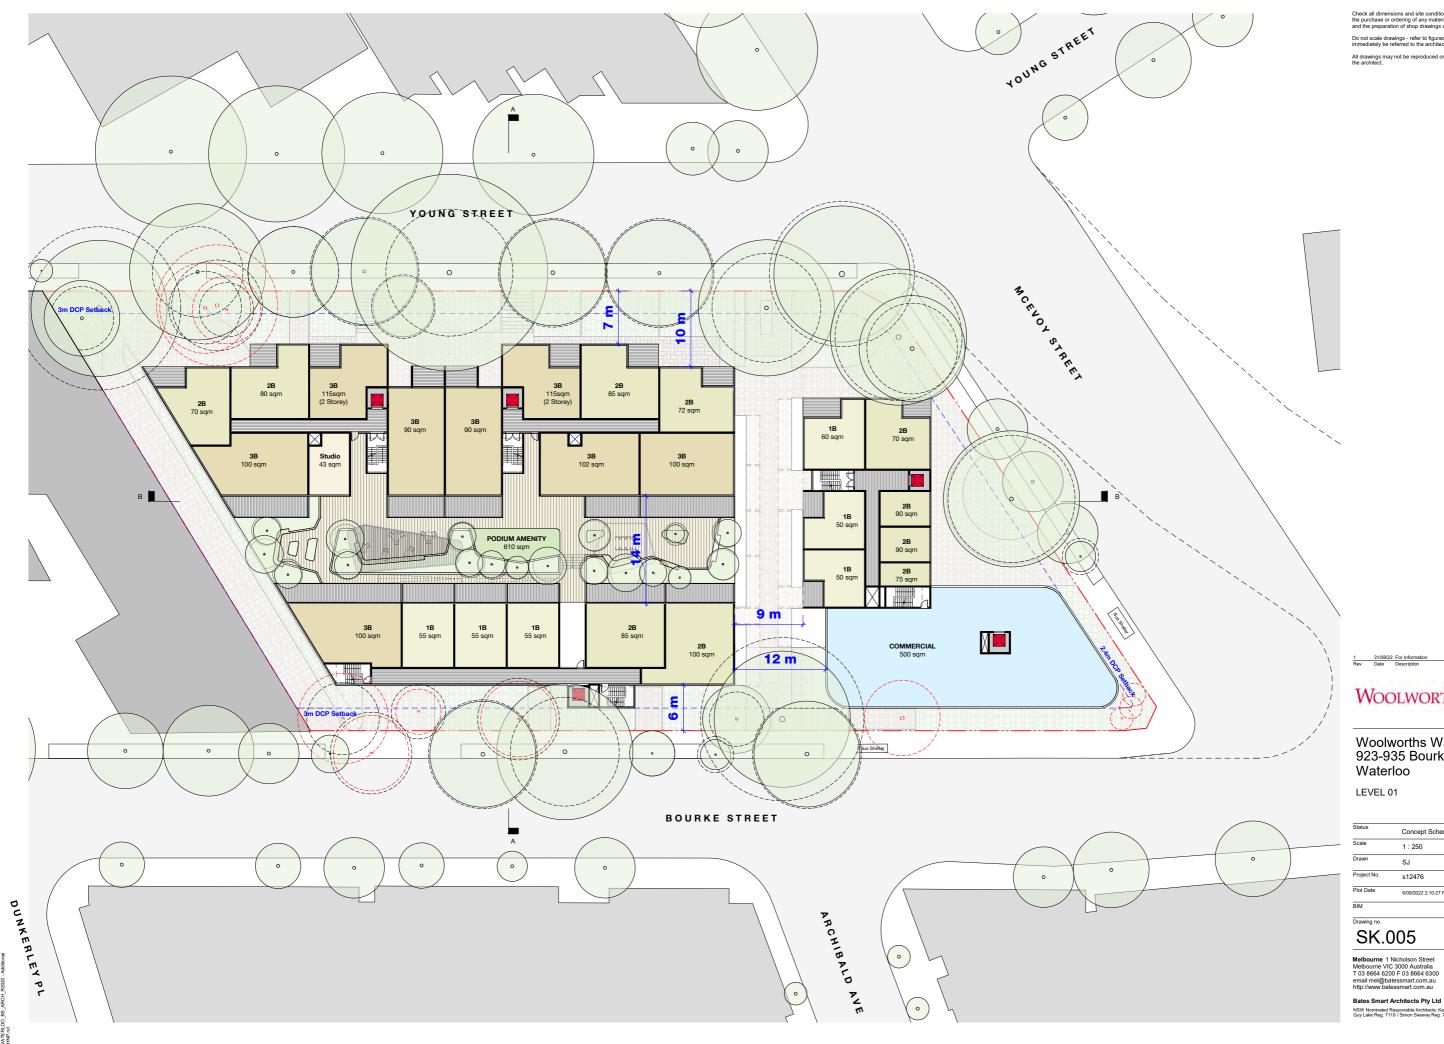

# WOOLWORTHS LIMITED

# Woolworths Waterloo 923-935 Bourke Street,

Concept Schematics 1:250 @ A1 Checked SH s12476 6/09/2022 2:10:27 PM Revision 1

Sydney 43 Brisbane Street Surry Hills NSW 2010 Australia T 02 8354 5100 F 02 8354 5199 email syd@batessmart.com.au http://www.batessmart.com.au