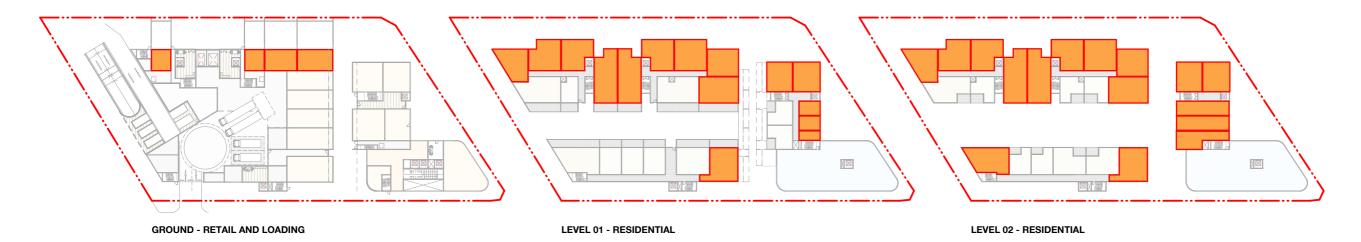

#### LOWER GROUND - SUPERMARKET GFA DIAGRAM

Retail (Supermarket) = 3,200 m<sup>2</sup> Retail (General) = 370 m<sup>2</sup> **GROUND - RETAIL AND LOADING** GFA DIAGRAM

 $\begin{array}{l} \mbox{Retail (General)} = 1,300\mbox{ m}^2\\ \mbox{Residential (Young St)} = 325\mbox{ m}^2\\ \mbox{Residential (Bourke St)} = 40\mbox{ m}^2\\ \mbox{Residential (McEvoy St)} = 50\mbox{ m}^2\\ \mbox{Commercial} = 25\mbox{ m}^2\\ \end{array}$ 

#### LEVEL 01 - RESIDENTIAL & COMMERCIAL GFA DIAGRAM

 $\begin{array}{l} \mbox{Residential (Young St)} = 1,150 \ m^2 \\ \mbox{Residential (Bourke St)} = 575 \ m^2 \\ \mbox{Residential (McEvoy St)} = 360 \ m^2 \\ \mbox{Commercial} = 500 \ m^2 \end{array}$ 

#### LEVEL 02 - RESIDENTIAL & COMMERCIAL GFA DIAGRAM

 $\begin{array}{l} \mbox{Residential (Young St)} = 1,085 \ m^2 \\ \mbox{Residential (Bourke St)} = 510 \ m^2 \\ \mbox{Residential (McEvoy St)} = 335 \ m^2 \\ \mbox{Commercial} = 500 \ m^2 \end{array}$ 