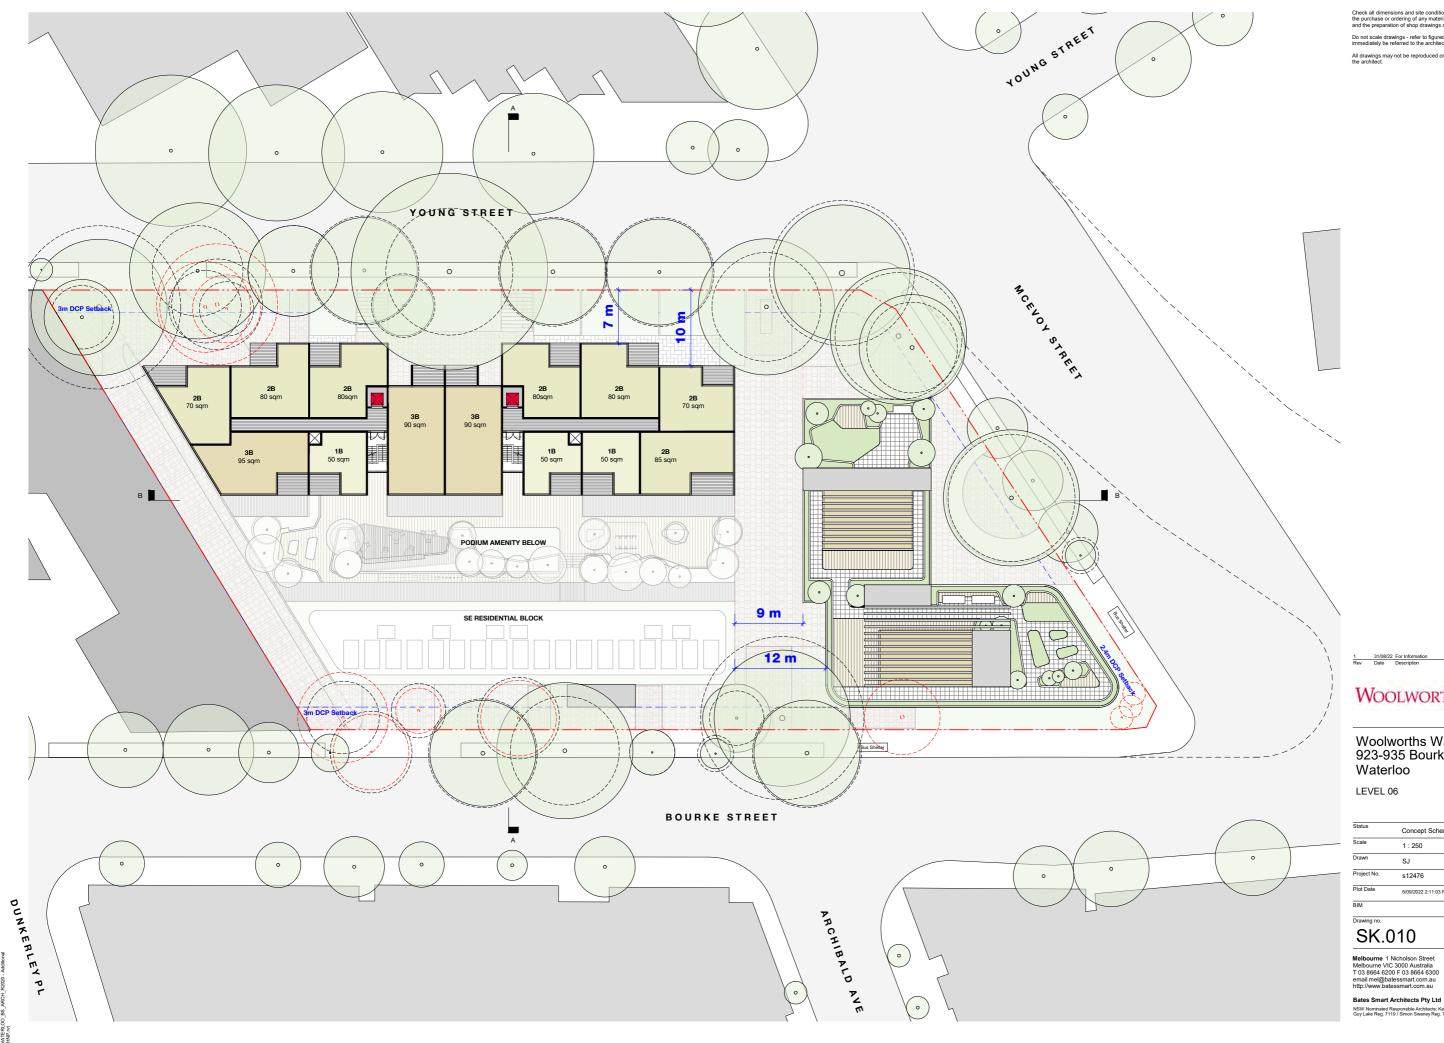

Residential (Young St) = 1,085  $m^2$ 

Check all dimensions and site conditions prior to commencement of any work, the purchase or ordering of any materials, fittings, plant, services or equipment and the preparation of shop drawings and or the fabrication of any components.