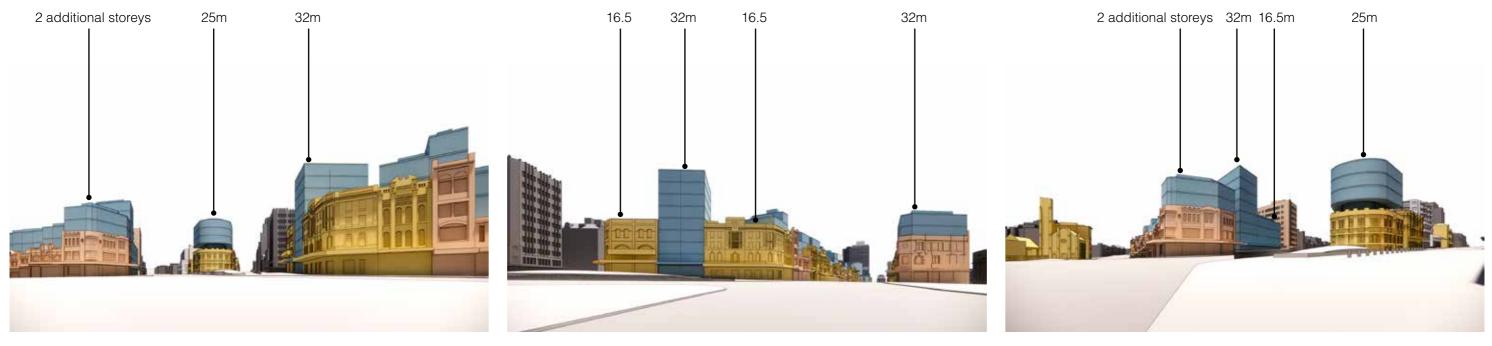

### TAYLOR SQUARE - STREETSCAPE VIEW - PLANNING PROPOSAL

View south towards Taylor Square from Darlinghurst Courthouse

View west along Oxford Street from Taylor Square

View south from Taylor Square

View north along Flinders Street towards Taylor Square

View west along Oxford Street towards Taylor Square

View east along Campbell Street towards Taylor Square