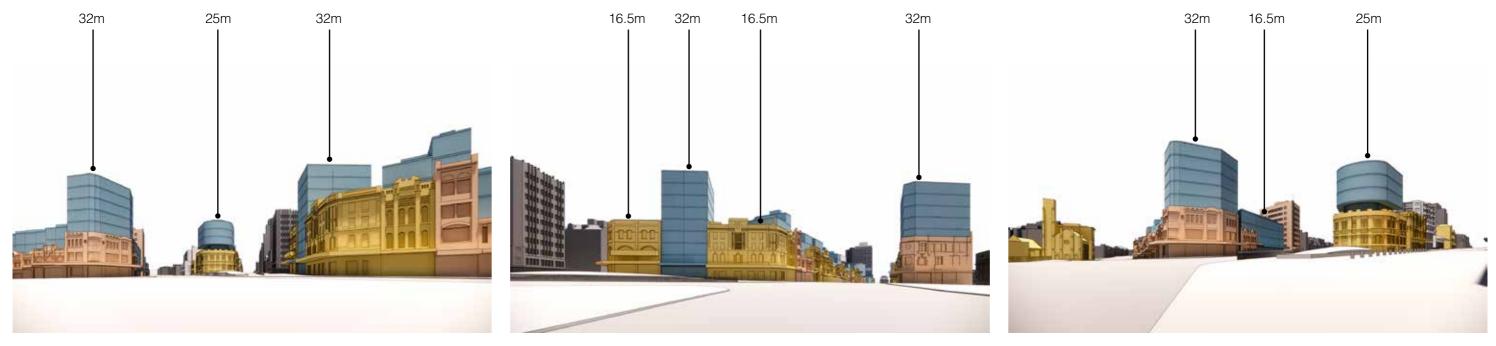

### Studio Hollenstein

J.

View south towards Taylor Square from Darlinghurst Courthouse

View west along Oxford Street from Taylor Square

View south from Taylor Square

View north along Flinders Street towards Taylor Square

View west along Oxford Street towards Taylor Square

View east along Campbell Street towards Taylor Square

### TAYLOR SQUARE - STREETSCAPE VIEW - PLANNING PROPOSAL

View south towards Taylor Square from Darlinghurst Courthouse

View west along Oxford Street from Taylor Square

View south from Taylor Square

View north along Flinders Street towards Taylor Square