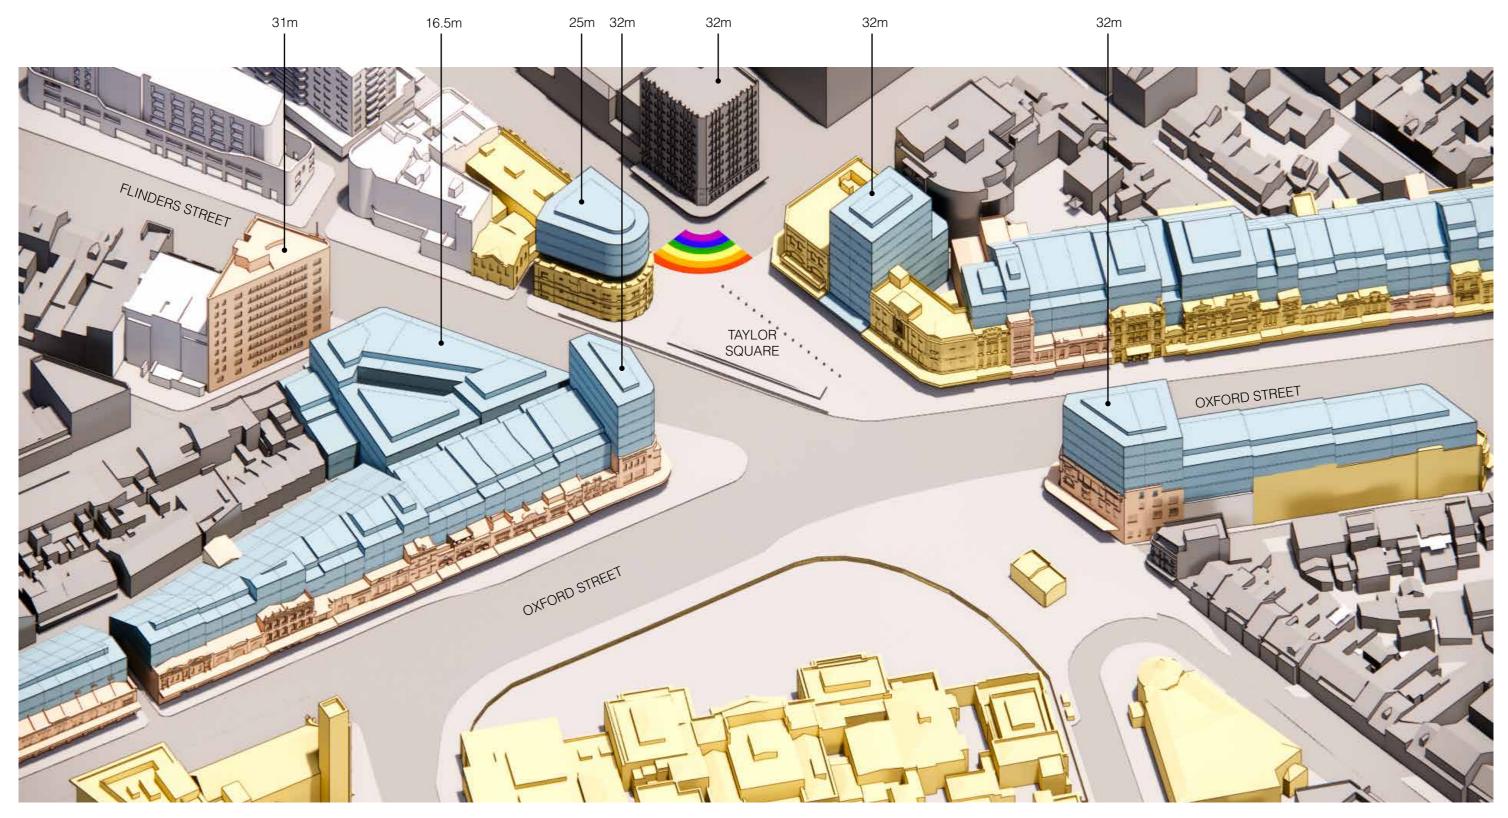

### TAYLOR SQUARE - AERIAL VIEW - PLANNING PROPOSAL

Aerial view of Taylor Square (North-East)

### TAYLOR SQUARE - AERIAL VIEW - ALTERNATIVE A

Aerial view of Taylor Square (North-East)

View south towards Taylor Square from Darlinghurst Courthouse

View west along Oxford Street from Taylor Square

View south from Taylor Square