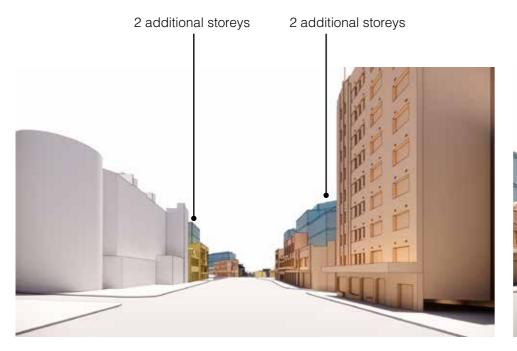

View west along Oxford Street towards Taylor Square

View east along Campbell Street towards Taylor Square