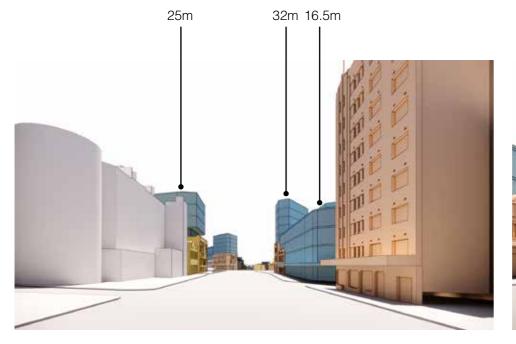

### TAYLOR SQUARE - AERIAL VIEW - ALTERNATIVE A

Aerial view of Taylor Square (North-East)

View south towards Taylor Square from Darlinghurst Courthouse

View west along Oxford Street from Taylor Square

View south from Taylor Square

View north along Flinders Street towards Taylor Square

View west along Oxford Street towards Taylor Square

View east along Campbell Street towards Taylor Square

32m

View south towards Taylor Square from Darlinghurst Courthouse