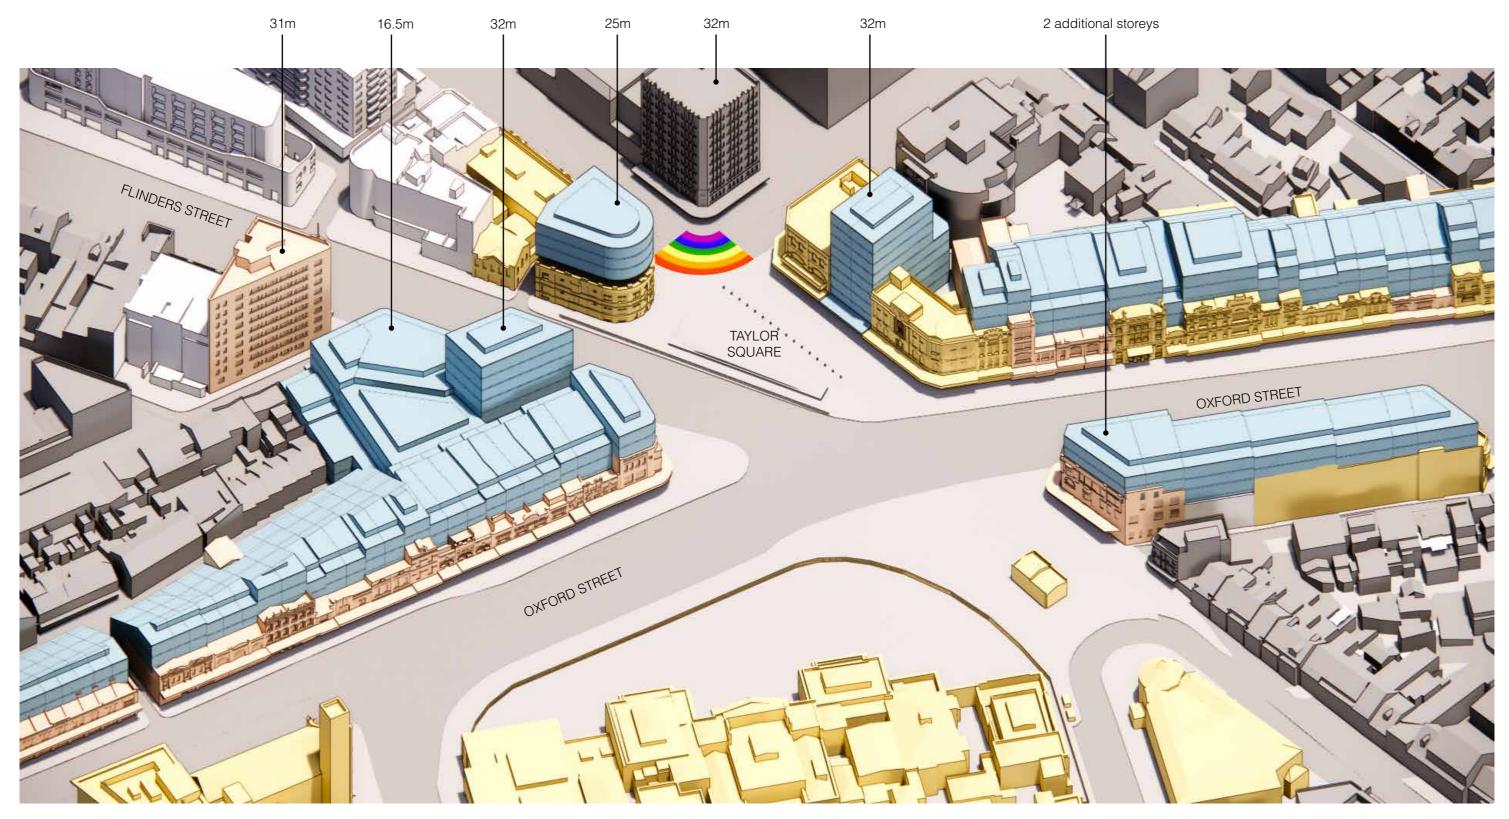

### TAYLOR SQUARE - AERIAL VIEW - PLANNING PROPOSAL

Aerial view of Taylor Square (North-East)

### TAYLOR SQUARE - STREETSCAPE VIEW - PLANNING PROPOSAL

View south towards Taylor Square from Darlinghurst Courthouse

View west along Oxford Street from Taylor Square

View south from Taylor Square

View north along Flinders Street towards Taylor Square