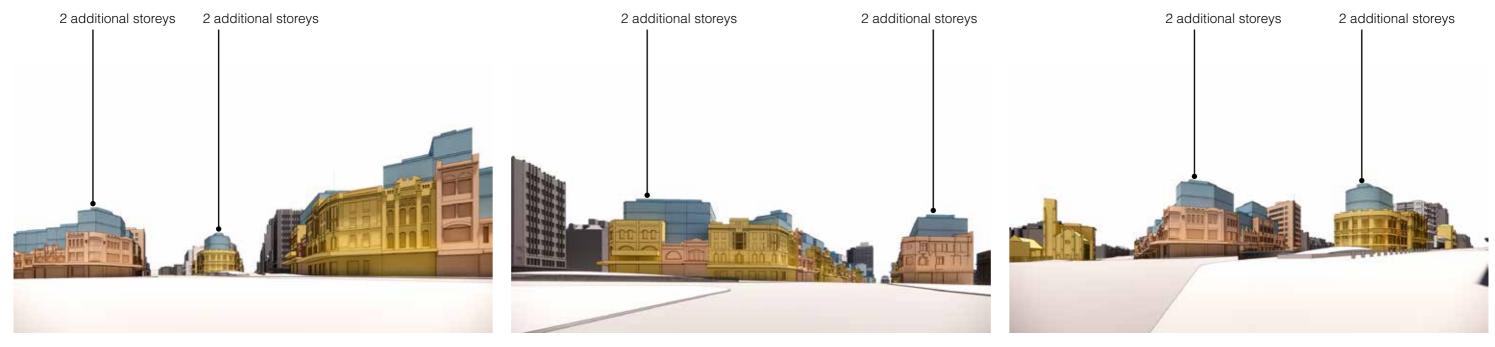

### Studio Hollenstein

J.

View south towards Taylor Square from Darlinghurst Courthouse

View west along Oxford Street from Taylor Square

View south from Taylor Square

View north along Flinders Street towards Taylor Square

### TAYLOR SQUARE - STREETSCAPE VIEW - PLANNING PROPOSAL

View south towards Taylor Square from Darlinghurst Courthouse

View west along Oxford Street from Taylor Square

View south from Taylor Square

View north along Flinders Street towards Taylor Square