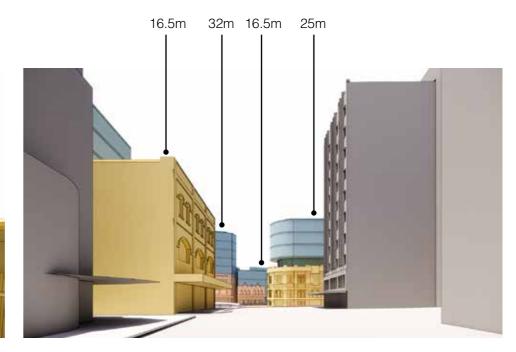

View north along Flinders Street towards Taylor Square

View west along Oxford Street towards Taylor Square

View east along Campbell Street towards Taylor Square

32m

View south towards Taylor Square from Darlinghurst Courthouse

View west along Oxford Street from Taylor Square

32m

32m

View south from Taylor Square

View north along Flinders Street towards Taylor Square

View west along Oxford Street towards Taylor Square

View east along Campbell Street towards Taylor Square