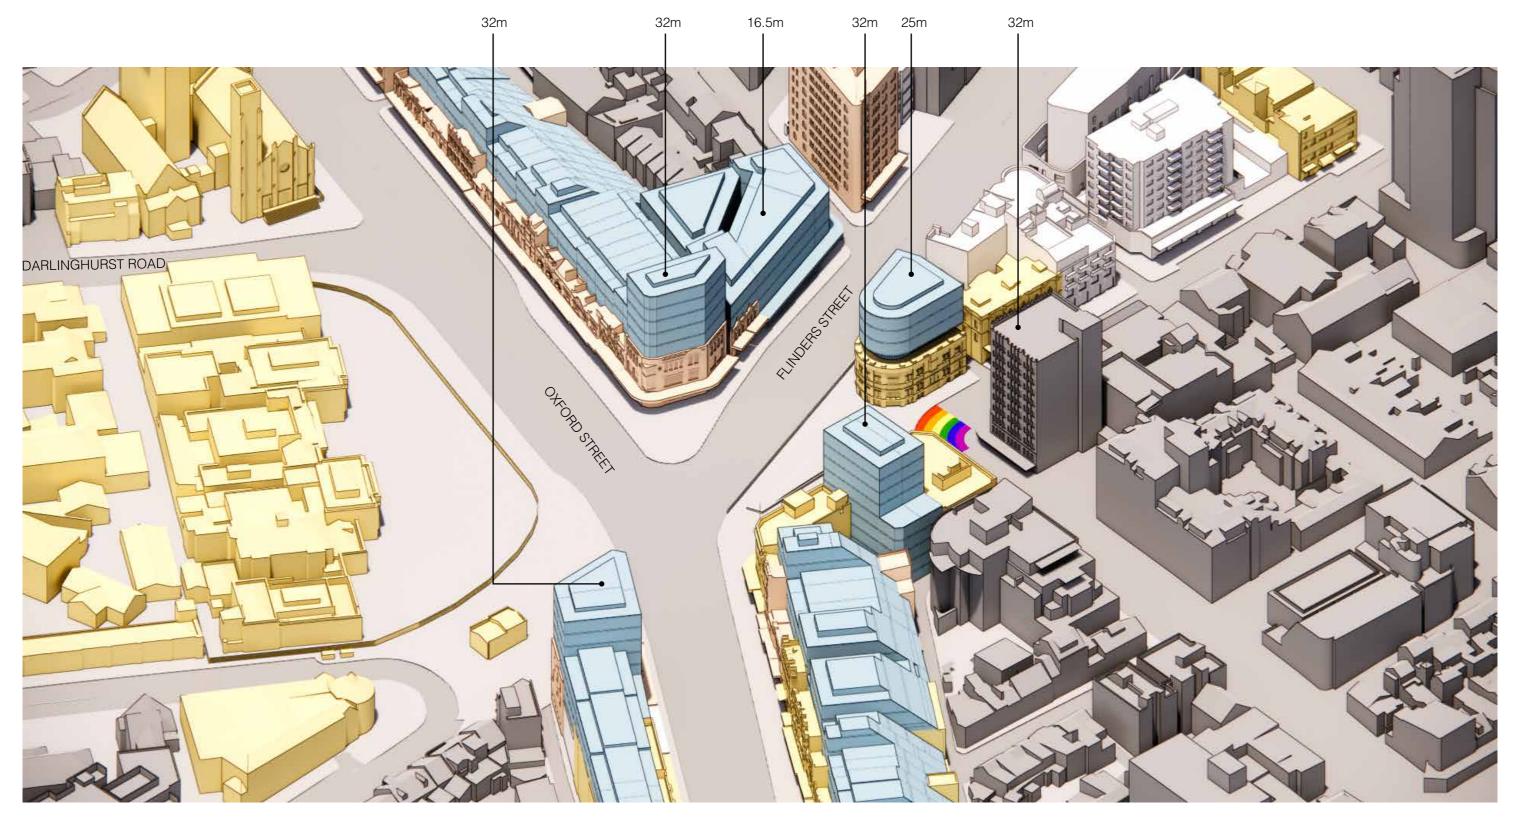

### TAYLOR SQUARE - AERIAL VIEW - PLANNING PROPOSAL

Aerial view of Taylor Square (North-East)

### TAYLOR SQUARE - AERIAL VIEW - ALTERNATIVE A

Aerial view of Taylor Square (North-East)

View south towards Taylor Square from Darlinghurst Courthouse

View west along Oxford Street from Taylor Square

View south from Taylor Square