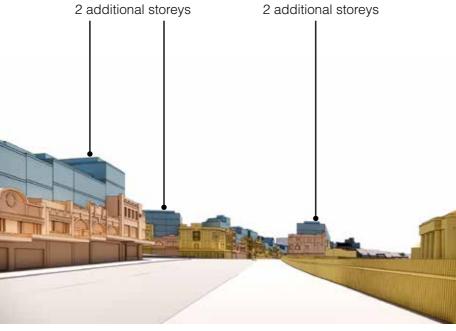

### Studio Hollenstein

J.

View south towards Taylor Square from Darlinghurst Courthouse

View west along Oxford Street from Taylor Square

View south from Taylor Square

View north along Flinders Street towards Taylor Square

### TAYLOR SQUARE - STREETSCAPE VIEW - PLANNING PROPOSAL

View south towards Taylor Square from Darlinghurst Courthouse

View west along Oxford Street from Taylor Square

View south from Taylor Square

View north along Flinders Street towards Taylor Square