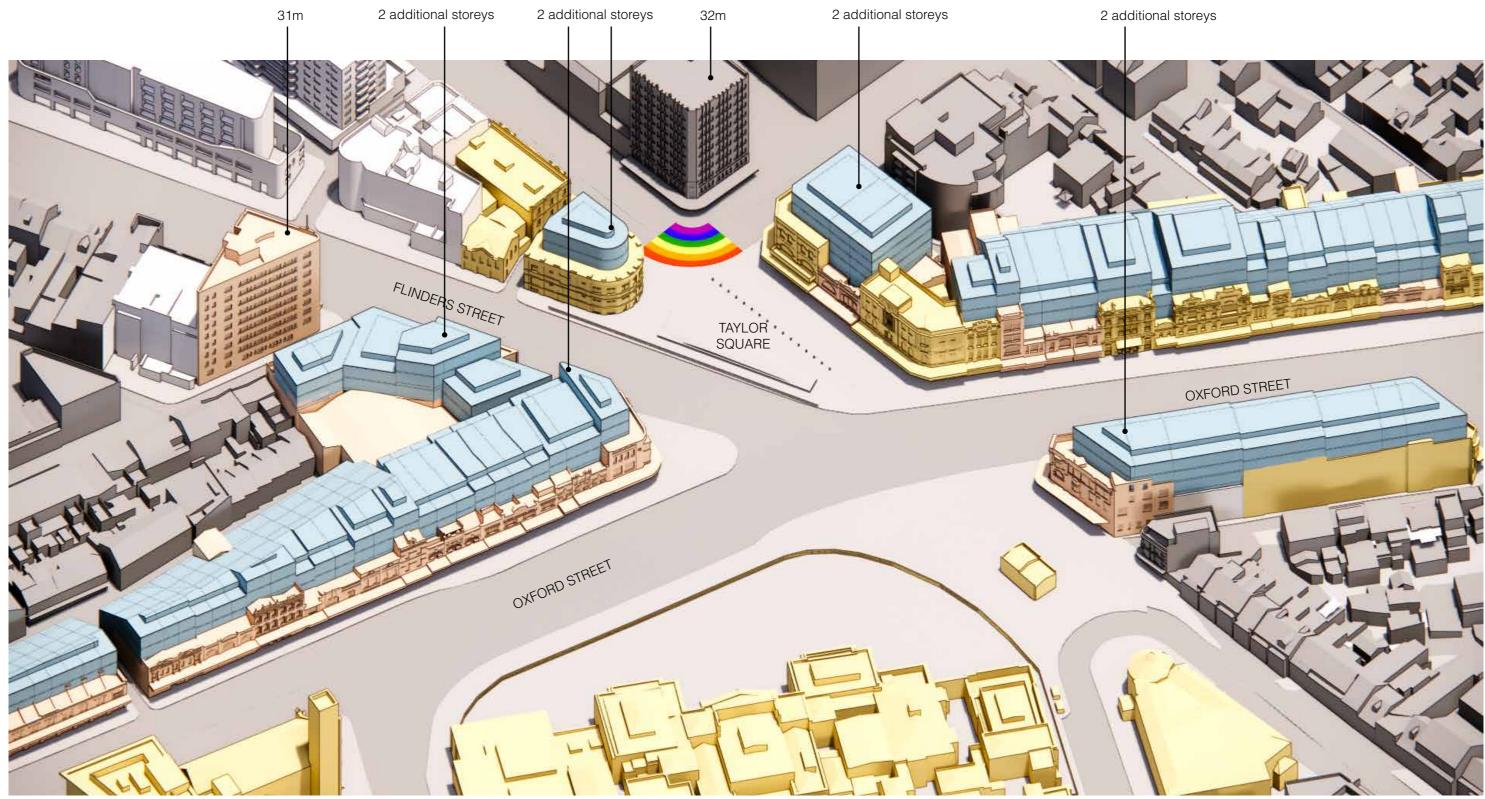

### TAYLOR SQUARE - AERIAL VIEW - PLANNING PROPOSAL

Aerial view of Taylor Square (North-East)

### TAYLOR SQUARE - AERIAL VIEW - ALTERNATIVE A

Aerial view of Taylor Square (North-East)

View south towards Taylor Square from Darlinghurst Courthouse

View west along Oxford Street from Taylor Square

View south from Taylor Square