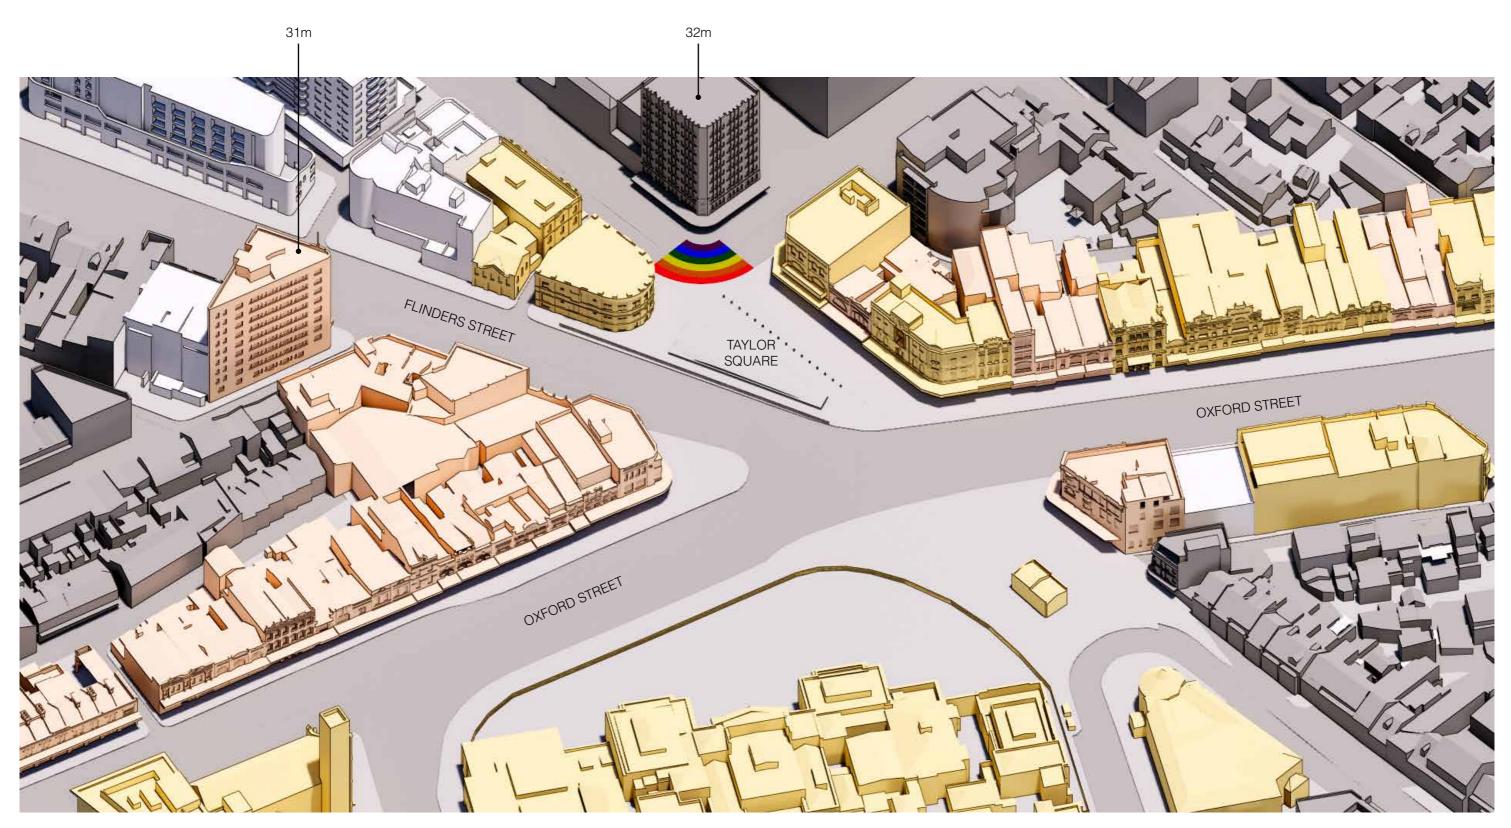

### TAYLOR SQUARE - AERIAL VIEW - PLANNING PROPOSAL

Aerial view of Taylor Square (North-East)

### TAYLOR SQUARE - AERIAL VIEW - ALTERNATIVE A

Aerial view of Taylor Square (North-East)

View south towards Taylor Square from Darlinghurst Courthouse

View west along Oxford Street from Taylor Square

View south from Taylor Square