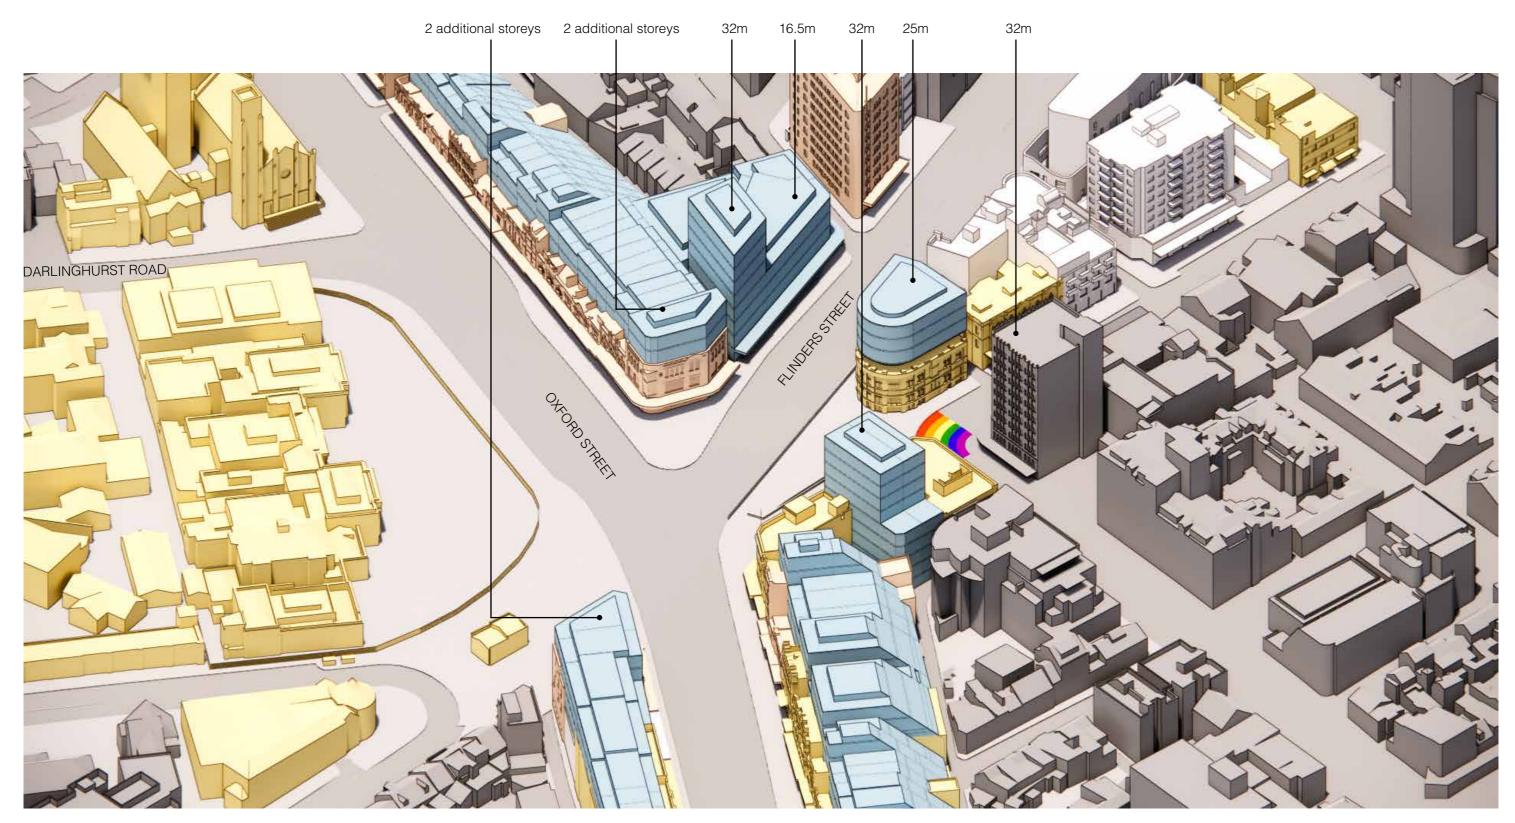

### TAYLOR SQUARE - AERIAL VIEW - PLANNING PROPOSAL

Aerial view of Taylor Square (North-East)

### TAYLOR SQUARE - STREETSCAPE VIEW - PLANNING PROPOSAL

View south towards Taylor Square from Darlinghurst Courthouse

View west along Oxford Street from Taylor Square

View south from Taylor Square

View north along Flinders Street towards Taylor Square