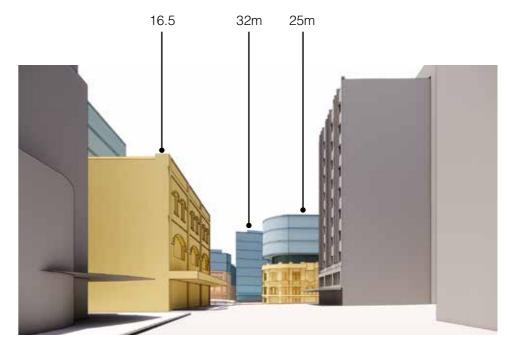

### TAYLOR SQUARE - AERIAL VIEW - ALTERNATIVE A

Aerial view of Taylor Square (North-East)

View south towards Taylor Square from Darlinghurst Courthouse

View west along Oxford Street from Taylor Square

View south from Taylor Square

View north along Flinders Street towards Taylor Square

View west along Oxford Street towards Taylor Square

View east along Campbell Street towards Taylor Square

32m

View south towards Taylor Square from Darlinghurst Courthouse