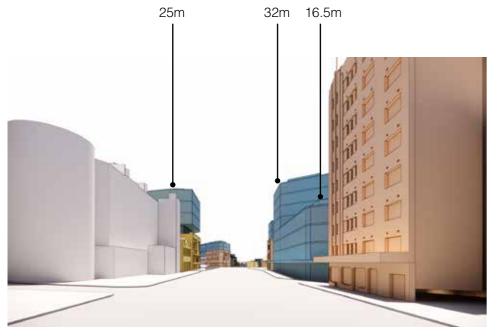

### Studio Hollenstein

J.

View south towards Taylor Square from Darlinghurst Courthouse

View west along Oxford Street from Taylor Square

View south from Taylor Square

View north along Flinders Street towards Taylor Square

View west along Oxford Street towards Taylor Square

View east along Campbell Street towards Taylor Square