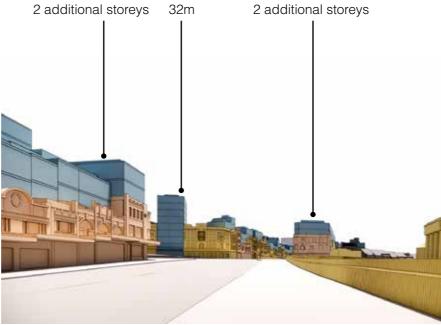

View north along Flinders Street towards Taylor Square

View west along Oxford Street towards Taylor Square

View east along Campbell Street towards Taylor Square

32m

View south towards Taylor Square from Darlinghurst Courthouse

View west along Oxford Street from Taylor Square

32m

32m

View south from Taylor Square

View north along Flinders Street towards Taylor Square

View west along Oxford Street towards Taylor Square

View east along Campbell Street towards Taylor Square