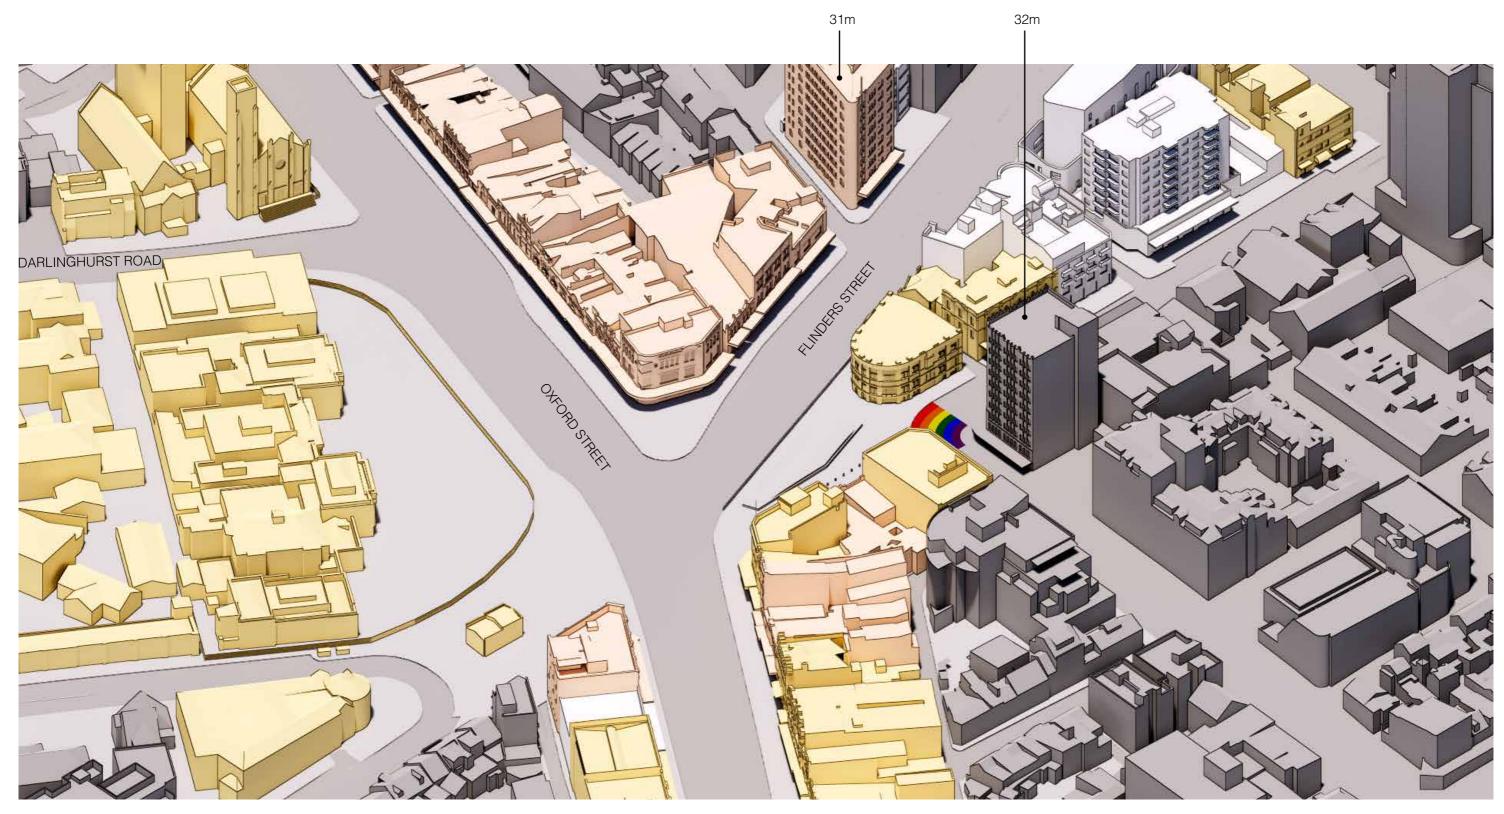

### TAYLOR SQUARE - AERIAL VIEW - PLANNING PROPOSAL

Aerial view of Taylor Square (North-East)

### TAYLOR SQUARE - AERIAL VIEW - ALTERNATIVE A

Aerial view of Taylor Square (North-East)

View south towards Taylor Square from Darlinghurst Courthouse

View west along Oxford Street from Taylor Square

View south from Taylor Square