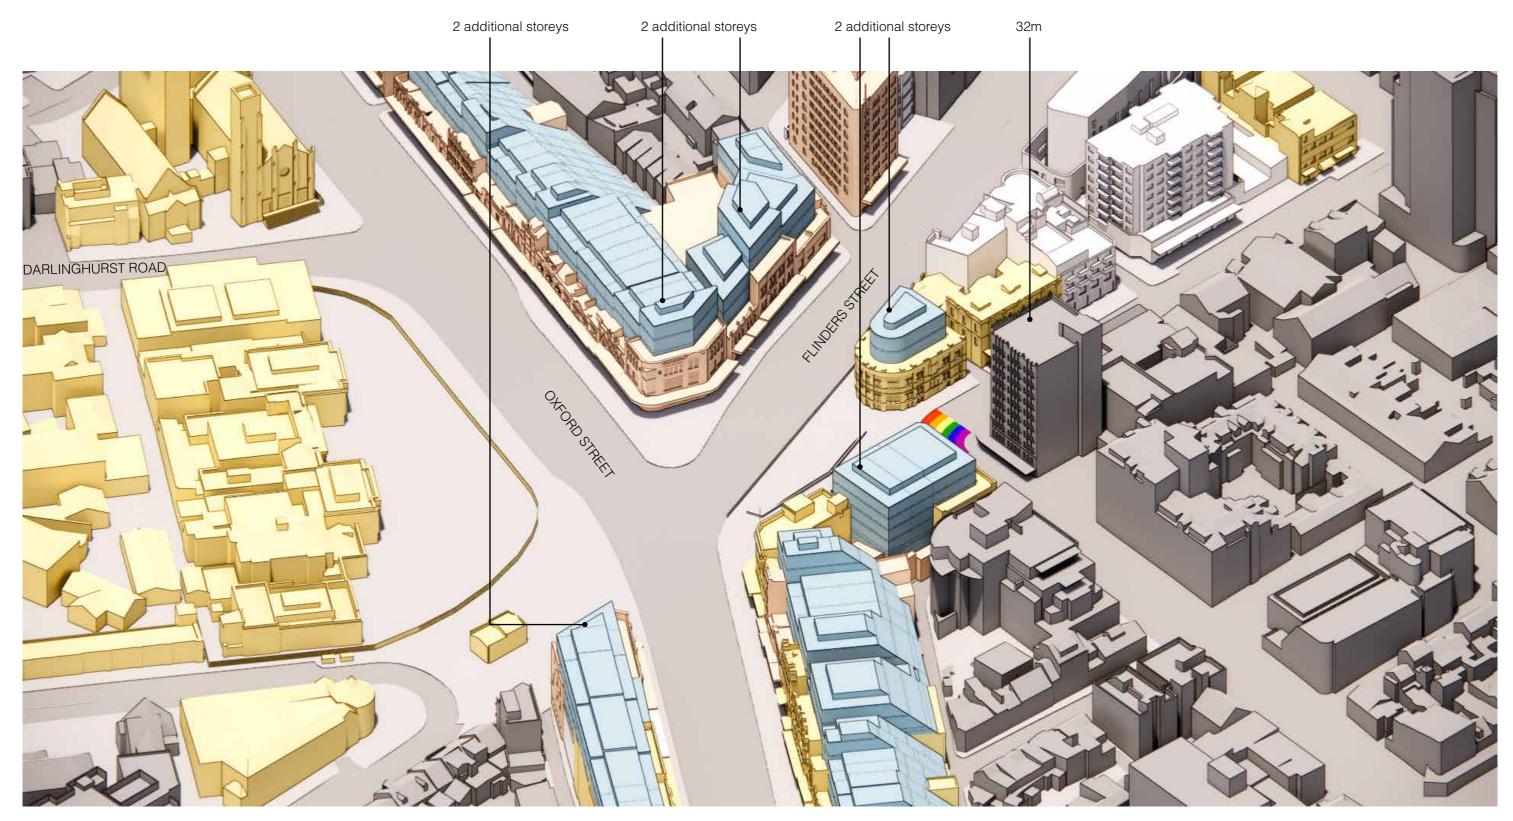

### TAYLOR SQUARE - AERIAL VIEW - PLANNING PROPOSAL

Aerial view of Taylor Square (North-East)

### TAYLOR SQUARE - AERIAL VIEW - ALTERNATIVE A

Aerial view of Taylor Square (North-East)

View south towards Taylor Square from Darlinghurst Courthouse

View west along Oxford Street from Taylor Square

View south from Taylor Square