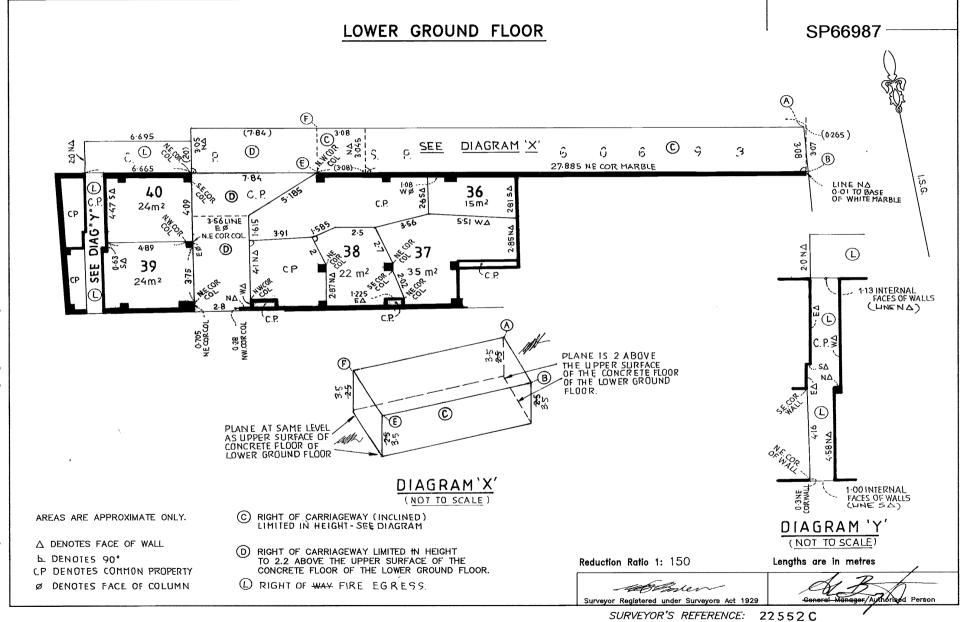

IN PURSUANCE OF THE STRATA SCHEMES (FREEHOLD DEVELOPMENT) ACT, 1973, THE OWNERS STRATA PLAN No: .60693 ... HEREBY CERTIFIES THAT IT HAS, BY THE SPECIAL RESOLUTION REFERRED TO IN SECTION 37(4)(a), AGREED TO EACH PROPOSED UNIT ENTITLEMENT AND THE PROPOSED AGGREGATE TRATA UNIT ENTITLEMENT SHOWN IN THE SCHEDULE ON WHICH THIS CERTIFICATE IS ENDORSED

THE COMMON SEAL OF THE OWNERS - STRATA PLAN No: <u>60693</u>.... WAS HEREUNTO AFFIXED ON <u>APRIL 2000</u> IN THE PRESENCE OF CAROLE MAR DIN., BEING THE PERSON(S) AUTHORISED BY SECTION 238 OF THE STRATA SCHEMES MANAGEMENT ACT, 1996, TO ATTEST THE AFFIXING OF THE SEAL.

Mard .....

.....

**Reduction Ratio 1:** 

Lengths are in metres

- Comber orised Person Surveyor Registered under Surveyors Act 1929 al Manager/A

SURVEYOR'S REFERENCE: 22552 C



:SP 0066987 P /Rev:27-Nov-2001 /NSW LRS /Pgs:ALL /Prt:15-Jun-2020 06:22 /Seq:4 Registrar-General /Src:INFOTRACK /Ref:Sydney 105 Pitt Stq /Doc: the R Req:R191995 / © Office of 1

θĘ

InfoTrack







Req:R192033 /Doc:DP 0744605 P /Rev:26-Jun-1992 /NSW LRS /Pgs:ALL /Prt:15-Jun-2020 07:19 /Seq:1 of 1 © Office of the Registrar-General /Src:INFOTRACK /Ref:.60693





RG 2/64

| (Page 2 of 2 pages)