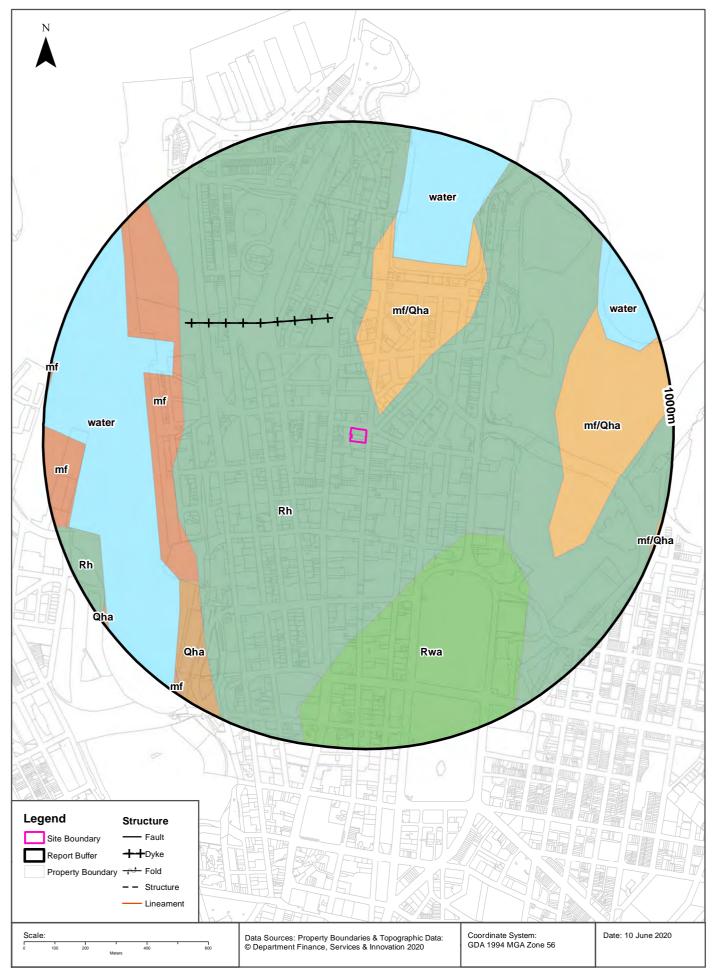

# **Geological Units**

#### What are the Geological Units onsite?

| Symbol | Description                                                                           | Unit Name | Group | Sub Group | Age      | Dom Lith | Map Sheet | Dataset   |
|--------|---------------------------------------------------------------------------------------|-----------|-------|-----------|----------|----------|-----------|-----------|
| Rh     | Medium to coarse grained<br>quartz sandstone, very minor<br>shale and laminate lenses |           |       |           | Triassic |          | Sydney    | 1:100,000 |

What are the Geological Units within the dataset buffer?

| Symbol | Description                                                                                                                                                                                                                                          | Unit Name      | Group               | Sub Group | Age        | Dom Lith | Map Sheet | Dataset   |
|--------|------------------------------------------------------------------------------------------------------------------------------------------------------------------------------------------------------------------------------------------------------|----------------|---------------------|-----------|------------|----------|-----------|-----------|
| mf     | Man-made fill. Dredged<br>estuarine sand and mud,<br>demolition rubble, industrial<br>and household waste.                                                                                                                                           |                |                     |           | Quaternary |          | Sydney    | 1:100,000 |
| mf/Qha | Man-made fill (dredged<br>estuarine sand and mud,<br>demolition rubble, industrial<br>and household waste)<br>overlying silty to peaty quartz<br>sand, silt and clay with<br>ferruginous & humic<br>cementation in places and<br>common shell layers |                |                     |           | Quaternary |          | Sydney    | 1:100,000 |
| Qha    | Silty to peaty quartz sand,<br>silt, and clay. Ferruginous<br>and humic cementation in<br>places. Common shell layers                                                                                                                                |                |                     |           | Quaternary |          | Sydney    | 1:100,000 |
| Rh     | Medium to coarse grained<br>quartz sandstone, very minor<br>shale and laminate lenses                                                                                                                                                                |                |                     |           | Triassic   |          | Sydney    | 1:100,000 |
| Rwa    | Black to dark grey shale and laminate                                                                                                                                                                                                                | Ashfield Shale | Wianamatta<br>Group |           | Triassic   |          | Sydney    | 1:100,000 |
| water  |                                                                                                                                                                                                                                                      |                |                     |           |            |          | Sydney    | 1:100,000 |

### **Geological Structures**

#### What are the Geological Structures onsite?

| Feature     | Name | Description | Map Sheet | Dataset   |
|-------------|------|-------------|-----------|-----------|
| No features |      |             |           | 1:100,000 |

#### What are the Geological Structures within the dataset buffer?

| Feature | Name | Description | Map Sheet | Dataset   |
|---------|------|-------------|-----------|-----------|
| Dyke    |      |             | Sydney    | 1:100,000 |