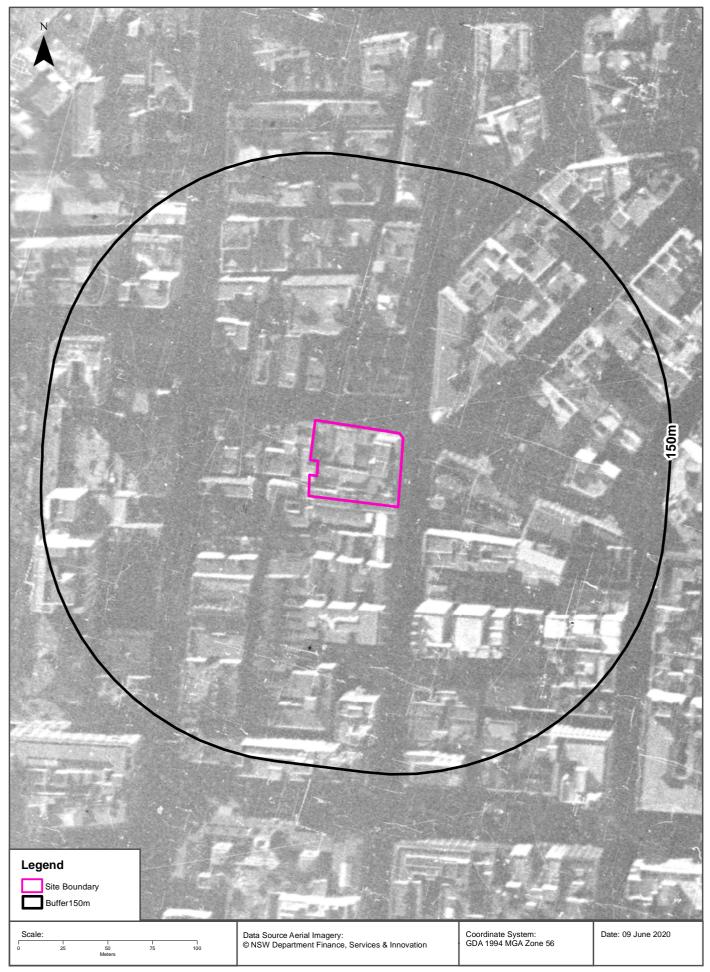

## Aerial Imagery 1942





## **Topographic Map 2015**





### **Historical Map 1975**





### **Historical Map 1956**

15-23 Hunter Street and 105-107 Pitt Street, Sydney, NSW 2000





Lotsearch Pty Ltd ABN 89 600 168 018

## Historical Map 1938-1950





### Historical Map c.1936





### Historical Map c.1917





# Historical Map 1917-1939





# **Topographic Features**





# **Topographic Features**

### 15-23 Hunter Street and 105-107 Pitt Street, Sydney, NSW 2000

## **Points of Interest**

What Points of Interest exist within the dataset buffer?

| Map Id  | Feature Type Label    |                                                      | Distance | Direction  |
|---------|-----------------------|------------------------------------------------------|----------|------------|
| 1748155 | Embassy