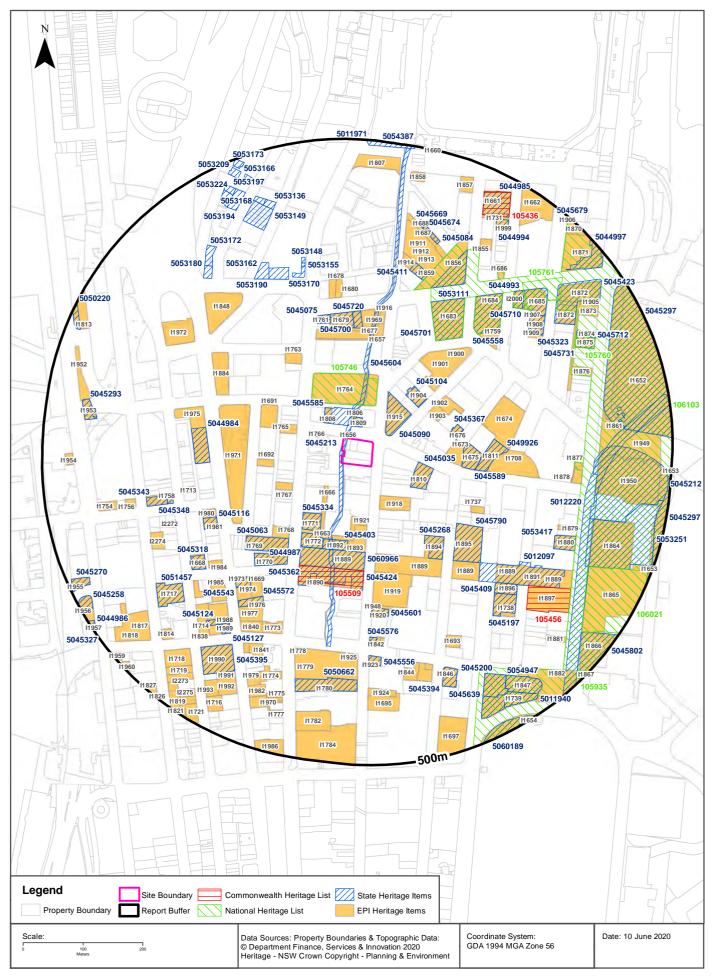

# **Topographic Features**

15-23 Hunter Street and 105-107 Pitt Street, Sydney, NSW 2000