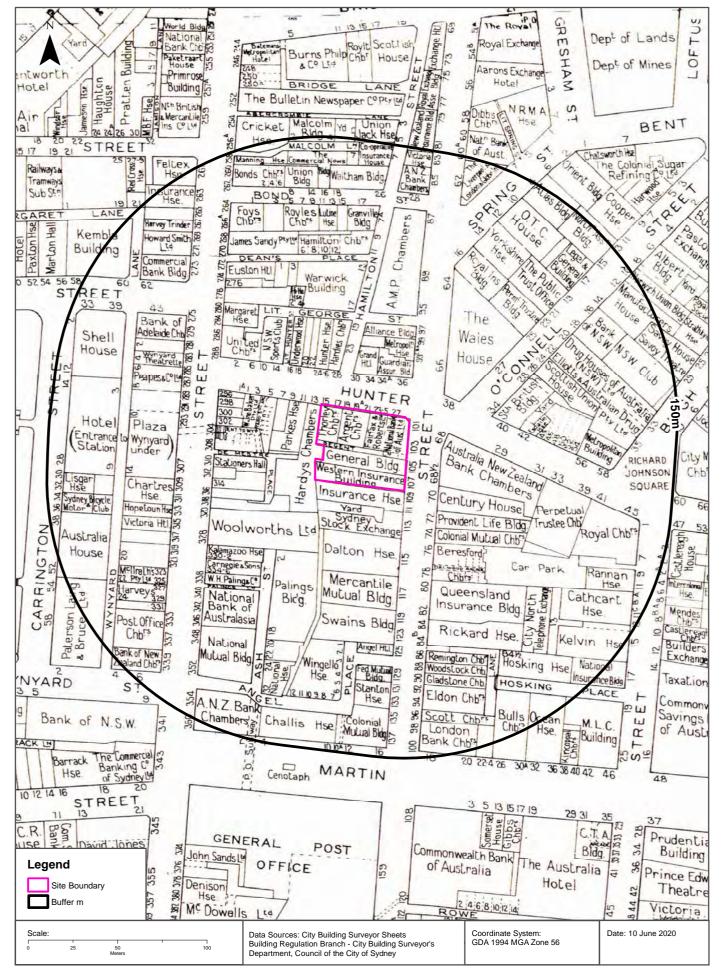

## Aerial Imagery 1942





## **Topographic Map 2015**





### **Historical Map 1975**





### **Historical Map 1956**

15-23 Hunter Street and 105-107 Pitt Street, Sydney, NSW 2000





Lotsearch Pty Ltd ABN 89 600 168 018

## Historical Map 1938-1950





### Historical Map c.1936





### Historical Map c.1917





# Historical Map 1917-1939





# **Topographic Features**





# **Topographic Features**

### 15-23 Hunter Street and 105-107 Pitt Street, Sydney, NSW 2000

## **Points of Interest**

What Points of Interest exist within the dataset buffer?

| Map Id  | Feature Type Label    |                                                      | Distance | Direction  |
|---------|-----------------------|------------------------------------------------------|----------|------------|
| 1748155 | Embassy               | CONSULATE-GENERAL OF THE REPUBLIC OF ECUADOR         | 37m      | West       |
| 1748050 | Club                  | NSW SPORTS CLUB