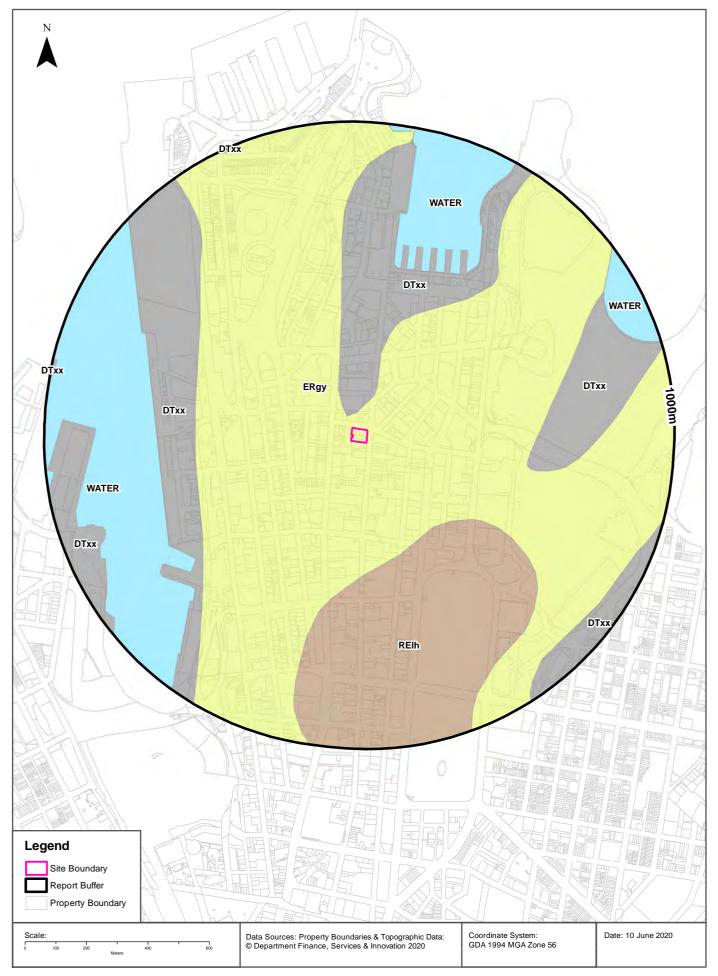

# **Soil Landscapes**

# Soils

#### 15-23 Hunter Street and 105-107 Pitt Street, Sydney, NSW 2000

#### What are the onsite Soil Landscapes?

| Soil Code | Name  | Group | Process   | Map Sheet | Scale     |
|-----------|-------|-------|-----------|-----------|-----------|
| ERgy      | GYMEA |       | EROSIONAL | Sydney    | 1:100,000 |

#### What are the Soil Landscapes within the dataset buffer?

| Soil Code | Name              | Group | Process           | Map Sheet | Scale     |
|-----------|-------------------|-------|-------------------|-----------|-----------|
| DTxx      | DISTURBED TERRAIN |       | DISTURBED TERRAIN | Sydney    | 1:100,000 |
| ERgy      | GYMEA             |       | EROSIONAL         | Sydney    | 1:100,000 |
| REIh      | LUCAS HEIGHTS     |       | RESIDUAL          | Sydney    | 1:100,000 |
| WATER     | WATER             |       | WATER             | Sydney    | 1:100,000 |

Soils Landscapes Data Source : NSW Office of Environment and Heritage