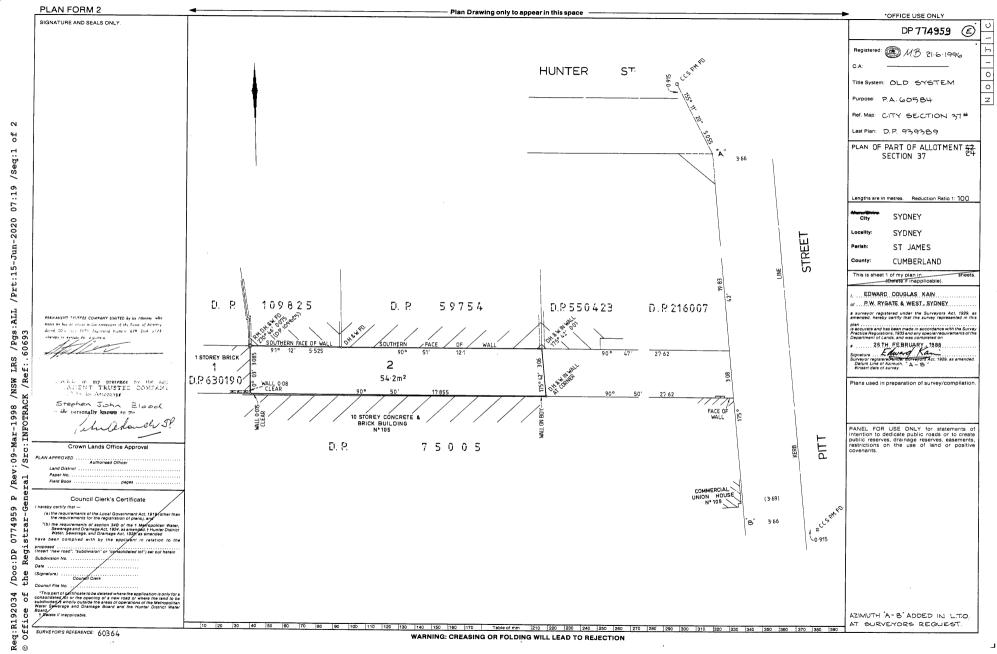

), AGREED TO EACH PROPOSED UNIT ENTITLEMENT AND THE PROPOSED AGGREGATE TRATA UNIT ENTITLEMENT SHOWN IN THE SCHEDULE ON WHICH THIS CERTIFICATE IS ENDORSED

THE COMMON SEAL OF THE OWNERS - STRATA PLAN No: <u>60693</u>.... WAS HEREUNTO AFFIXED ON <u>APRIL 2000</u> IN THE PRESENCE OF CAROLE MAR DIN., BEING THE PERSON(S) AUTHORISED BY SECTION 238 OF THE STRATA SCHEMES MANAGEMENT ACT, 1996, TO ATTEST THE AFFIXING OF THE SEAL.

Mard .....

.....

**Reduction Ratio 1:** 

Lengths are in metres

- Comber orised Person Surveyor Registered under Surveyors Act 1929 al Manager/A

SURVEYOR'S REFERENCE: 22552 C



:SP 0066987 P /Rev:27-Nov-2001 /NSW LRS /Pgs:ALL /Prt:15-Jun-2020 06:22 /Seq:4 Registrar-General /Src:INFOTRACK /Ref:Sydney 105 Pitt Stq /Doc: the R Req:R191995 / © Office of 1

θĘ

InfoTrack







Req:R192033 /Doc:DP 0744605 P /Rev:26-Jun-1992 /NSW LRS /Pgs:ALL /Prt:15-Jun-2020 07:19 /Seq:1 of 1 © Office of the Registrar-General /Src:INFOTRACK /Ref:.60693





RG 2/64

| (Page 2 of 2 pages)