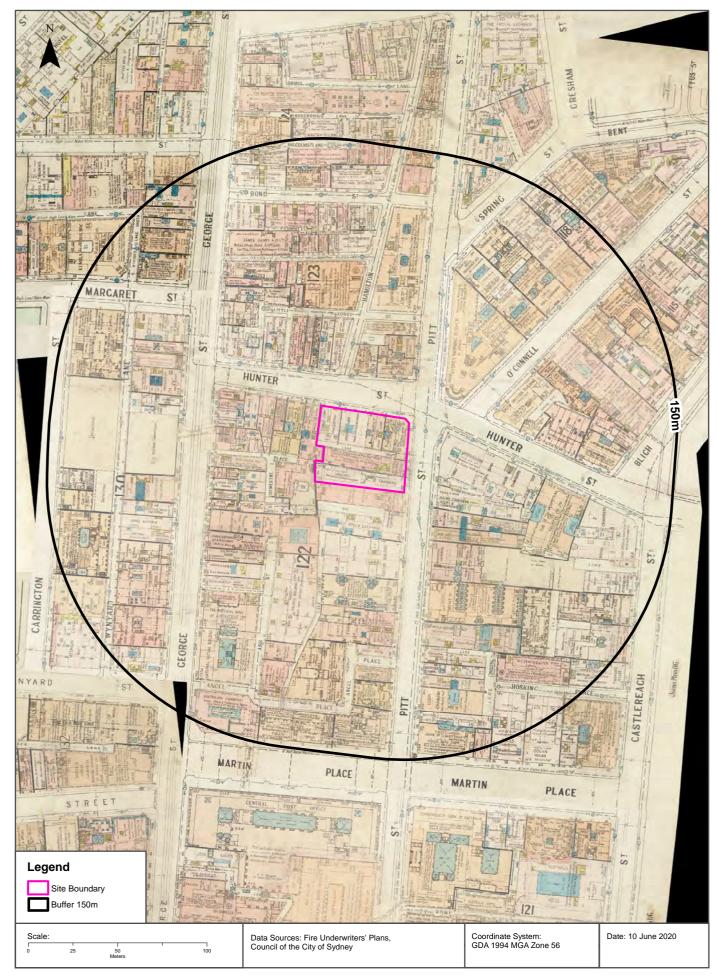

## Aerial Imagery 1942





## **Topographic Map 2015**





### **Historical Map 1975**





### **Historical Map 1956**

15-23 Hunter Street and 105-107 Pitt Street, Sydney, NSW 2000





Lotsearch Pty Ltd ABN 89 600 168 018

## Historical Map 1938-1950





### Historical Map c.1936





### Historical Map c.1917





# Historical Map 1917-1939





# **Topographic Features**





# **Topographic Features**

### 15-23 Hunter Street and 105-107 Pitt Street, Sydney, NSW 2000

## **Points of Interest**

What Points of Interest exist within the dataset buffer?

| Map Id  | Feature Type Label    |                                                      | Distance | Direction  |
|---------|-----------------------|------------------------------------------------------|----------|------------|
| 1748155 | Embassy               | CONSULATE-GENERAL OF THE REPUBLIC OF ECUADOR         | 37m      | West       |
| 1748050 | Club                  | NSW SPORTS CLUB                                      | 43m      | North West |
| 1747883 | Railway Station       | WYNYARD LIGHT RAIL STOP                              | 73m      | West       |
| 1748070 |