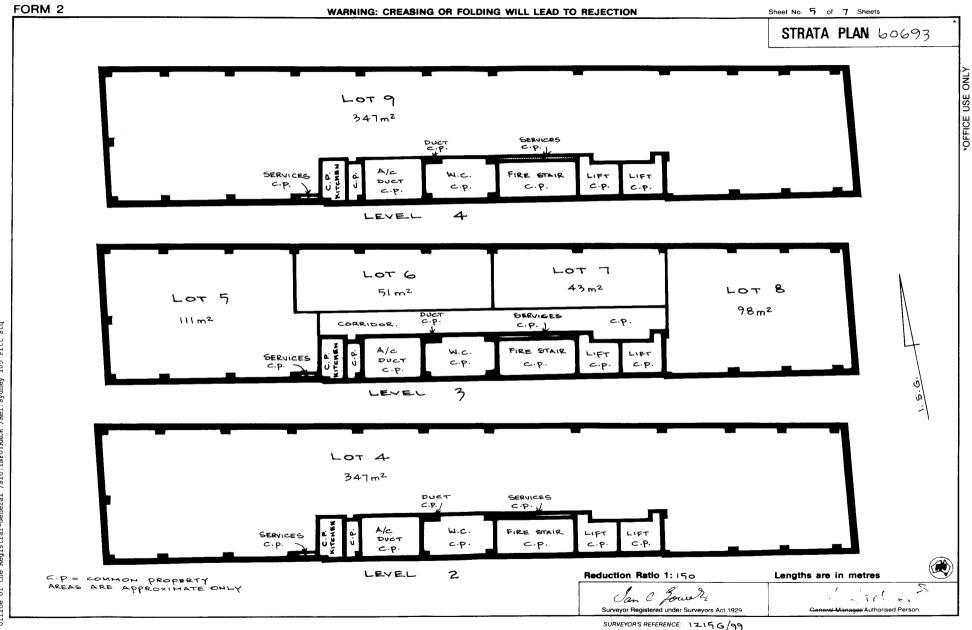

| 1207                |
| ۱۲        | 1207                |
| AGGREGATE | 10000               |
| <u></u>   |                     |

-

| S | SP | <b>°6</b> C | 69 | 93 |
|---|----|-------------|----|----|
|   |    |             |    |    |

| Reduction Ratio 1:                           | Lengths are in metres |
|----------------------------------------------|-----------------------|
| Jan C Some 2                                 | 1.2.21-               |
| Surveyor Registered under Surveyors Act 1929 | General Manager/Autho |

R

L'attere General Manager/Authorised Person

SURVEYOR'S REFERENCE: 1215 G/99



Req:R191994 /Doc:SP 0060693 P /Rev:19-Jul-1999 /NSW LKS /Pgs:ALL /Prt:15-Jun-2020 06:22 /Seq:4 © Office of the Registrar-General /Src:INFOTRACK /Ref:Sydney 105 Pitt Stq

of 7



Reg:N191994 /Doc:SP 0060693 P /Rev:19-Jul-1999 /NSW IRS /Pgs:ALL /Prt:15-Jun-2020 06:22 /Seq:5 © Office of the Registrar-General /Src:INFOTRACK /Ref:Sydney 105 Pitt Stq

r

θĘ



θĘ Reg:N191994 /Doc:SP 0060693 P /Rev:19-Jul-1999 /NSW IRS /Pgs:ALL /Prt:15-Jun-2020 06:22 /Seq:6 © Office of the Registrar-General /Src:INFOTRACK /Ref:Sydney 105 Pitt Stq

r



Req:R191994 /Doc:SP 0060693 P /Rev:19-Jul-1999 /NSW LKS /Pgs:ALL /Prt:15-Jun-2020 06:22 /Seq:7 © Office of the Registrar-General /Src:INFOTRACK /Ref:Sydney 105 Pitt Stq

| COUNCIL'S CERTIFICATE