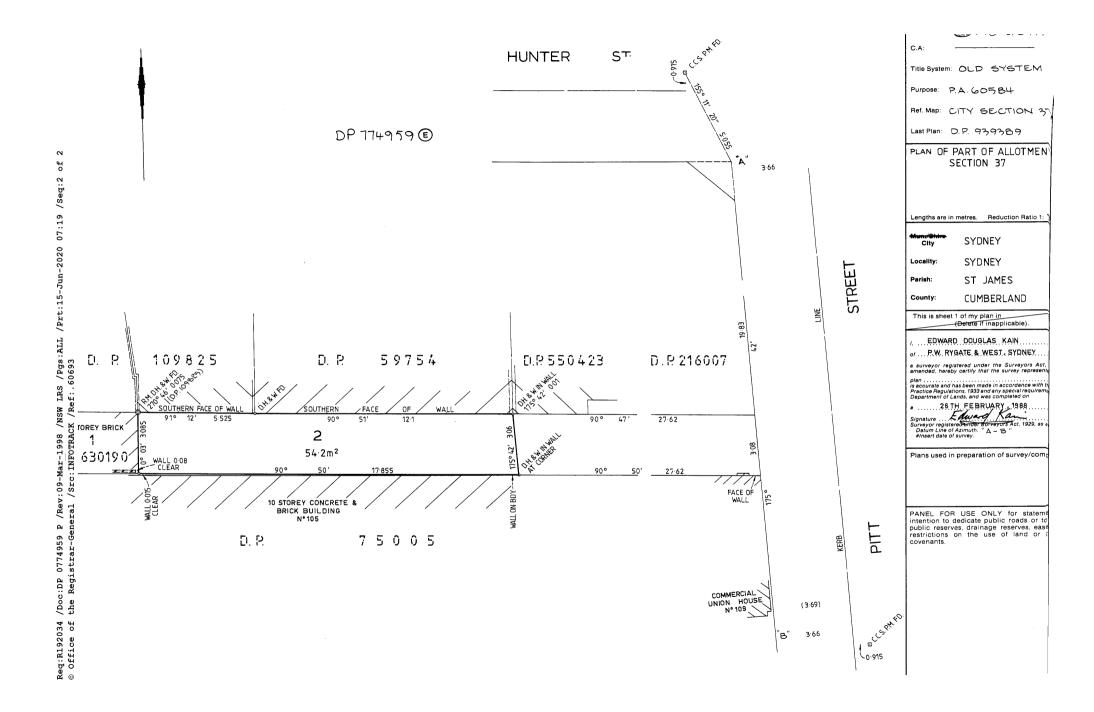

AGREED TO EACH PROPOSED UNIT ENTITLEMENT AND THE PROPOSED AGGREGATE TRATA UNIT ENTITLEMENT SHOWN IN THE SCHEDULE ON WHICH THIS CERTIFICATE IS ENDORSED

THE COMMON SEAL OF THE OWNERS - STRATA PLAN No: <u>60693</u>.... WAS HEREUNTO AFFIXED ON <u>APRIL 2000</u> IN THE PRESENCE OF CAROLE MAR DIN., BEING THE PERSON(S) AUTHORISED BY SECTION 238 OF THE STRATA SCHEMES MANAGEMENT ACT, 1996, TO ATTEST THE AFFIXING OF THE SEAL.

Mard .....

.....

**Reduction Ratio 1:** 

Lengths are in metres

- Comber orised Person Surveyor Registered under Surveyors Act 1929 al Manager/A

SURVEYOR'S REFERENCE: 22552 C



:SP 0066987 P /Rev:27-Nov-2001 /NSW LRS /Pgs:ALL /Prt:15-Jun-2020 06:22 /Seq:4 Registrar-General /Src:INFOTRACK /Ref:Sydney 105 Pitt Stq /Doc: the R Req:R191995 / © Office of 1

θĘ

InfoTrack







Req:R192033 /Doc:DP 0744605 P /Rev:26-Jun-1992 /NSW LRS /Pgs:ALL /Prt:15-Jun-2020 07:19 /Seq:1 of 1 © Office of the Registrar-General /Src:INFOTRACK /Ref:.60693





RG 2/64

| (Page 2 of 2 pages)