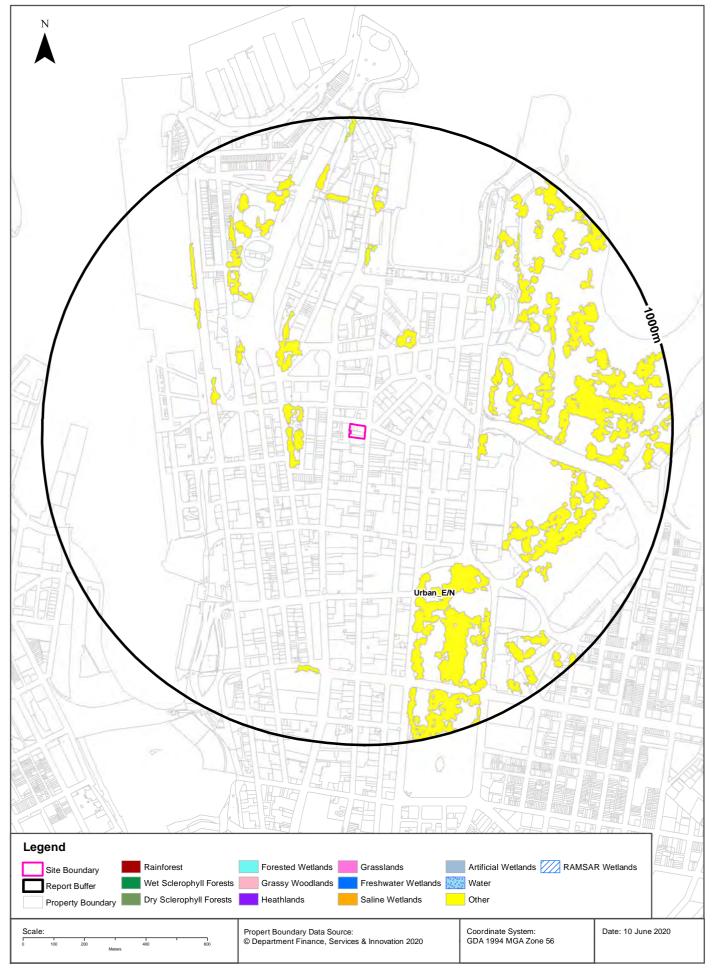

# **Topographic Features**

15-23 Hunter Street and 105-107 Pitt Street, Sydney, NSW 2000