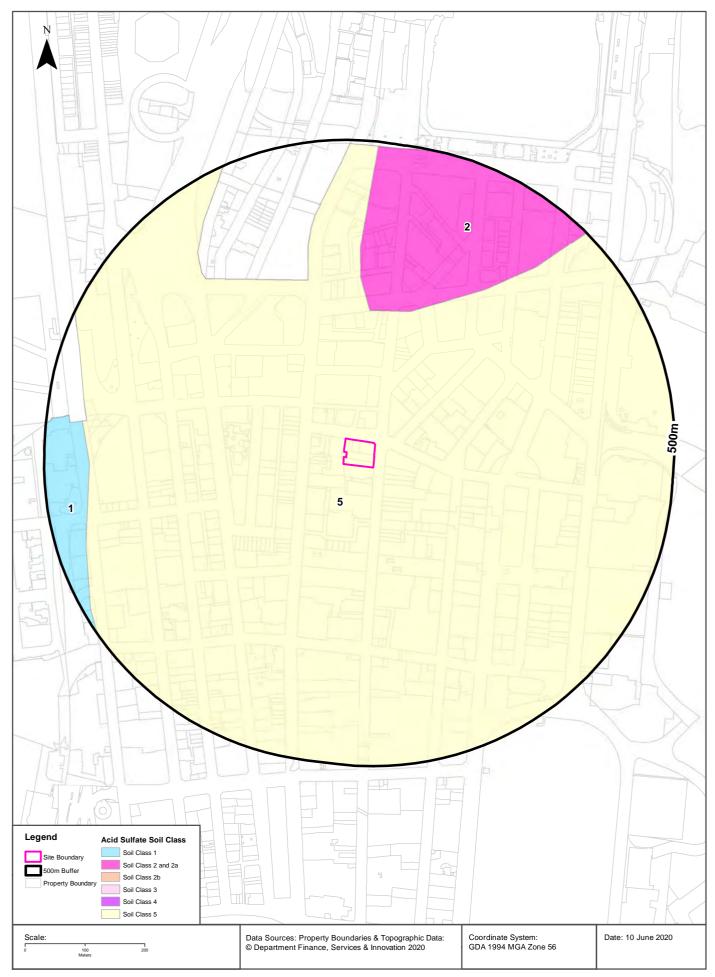

# **Acid Sulfate Soils**

# **Acid Sulfate Soils**

15-23 Hunter Street and 105-107 Pitt Street, Sydney, NSW 2000

# **Environmental Planning Instrument - Acid Sulfate Soils**

What is the on-site Acid Sulfate Soil Plan Class that presents the largest environmental risk?

| Soil Class | Description                                                                                                                                                                                                                      | EPI Name                                |
|------------|----------------------------------------------------------------------------------------------------------------------------------------------------------------------------------------------------------------------------------|-----------------------------------------|
| 5          | Works within 500 metres of adjacent Class 1, 2, 3, or 4 land that is below 5 metres AHD and by which the watertable is likely to be lowered below 1 metre AHD on adjacent Class 1, 2, 3 or 4 land, present an environmental risk | Sydney Local Environmental Plan<br>2012 |