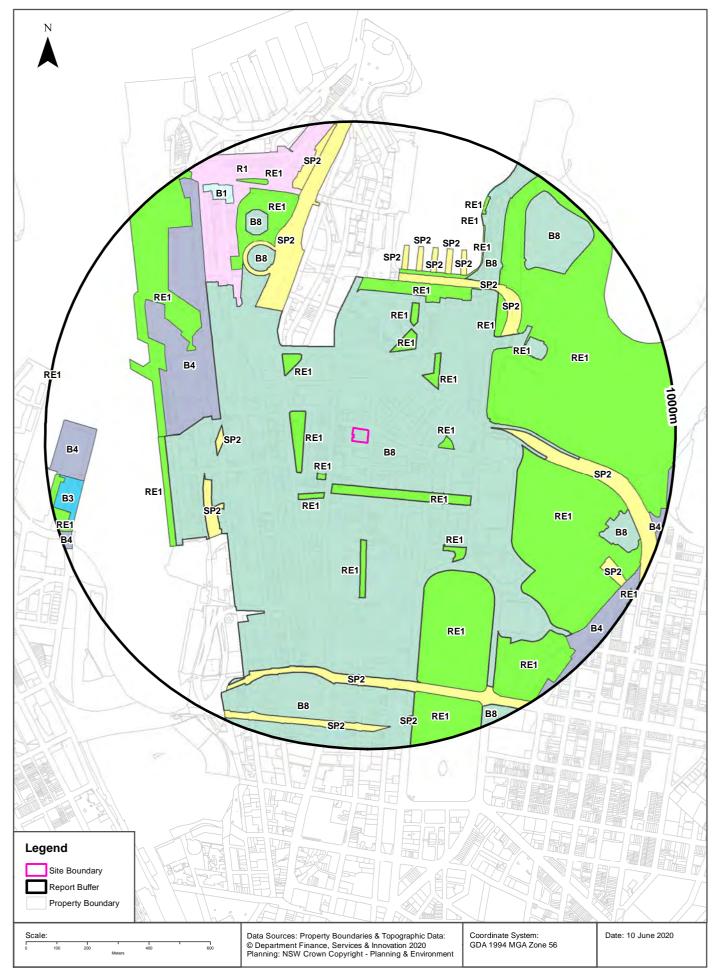

orth<br>East |
| 289       | Darling Harbour    | State Environmental<br>Planning Policy (State<br>Significant Precincts) 2005 | 28/09/2011        | 01/10/2011        | 01/10/2011       | State Environmental<br>Planning Policy (State<br>and Regional<br>Development) 2011 | 507m     | South<br>West |
| 316       | Sydney Opera House | State Environmental<br>Planning Policy (State<br>Significant Precincts) 2005 | 01/10/2011        | 01/10/2011        | 25/11/2015       |                                                                                    | 856m     | North<br>East |

State Environment Planning Policy Data Source: NSW Crown Copyright - Planning & Environment Creative Commons 4.0 © Commonwealth of Australia https://creativecommons.org/licenses/by/4.0/

**EPI Planning Zones** 





# **Environmental Planning Instrument**

15-23 Hunter Street and 105-107 Pitt Street, Sydney, NSW 2000

## Land Zoning

What EPI Land Zones exist within the dataset buffer?

| Zone | Description         | Purpose               | EPI Name                                                                        | Published<br>Date | Commenced<br>Date | Currency<br>Date | Amendment                                                                             | Distance | Direction     |
|------|---------------------|-----------------------|---------------------------------------------------------------------------------|-------------------|-------------------|------------------|---------------------------------------------------------------------------------------|----------|---------------|
|