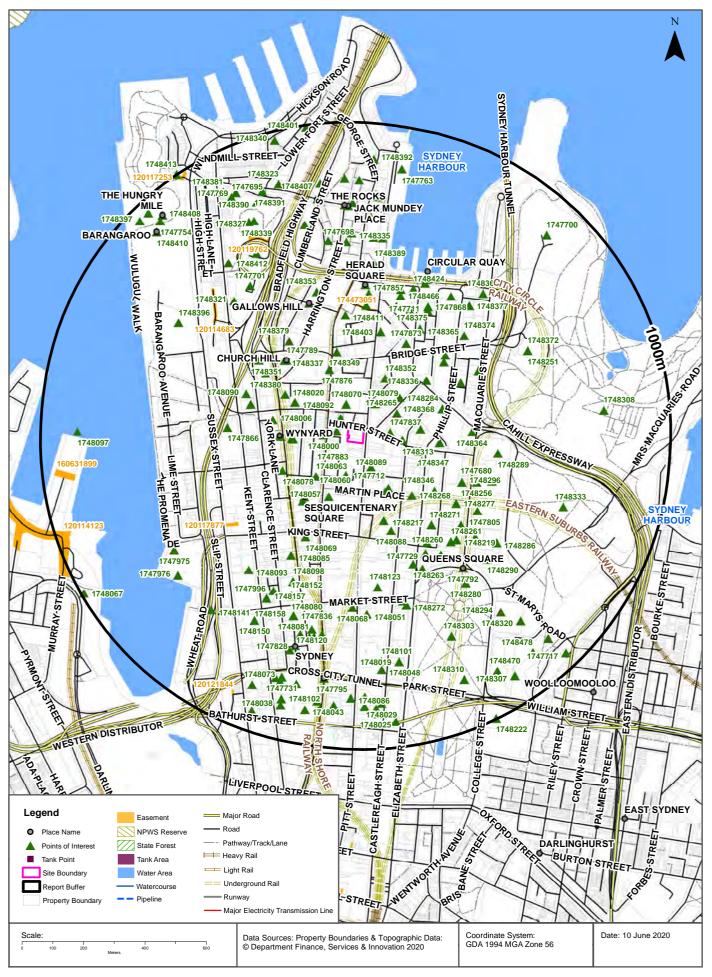

## **Points of Interest**

What Points of Interest exist within the dataset buffer?

| Map Id  | Feature Type Label    |                                                      | Distance | Direction  |
|---------|-----------------------|------------------------------------------------------|----------|------------|
| 1748155 | Embassy               | CONSULATE-GENERAL OF THE REPUBLIC OF ECUADOR         | 37m      | West       |
| 1748050 | Club                  | NSW SPORTS CLUB                                      | 43m      | North West |
| 1747883 | Railway Station       | WYNYARD LIGHT RAIL STOP                              | 73m      | West       |
| 1748070 | Post Office           | AUSTRALIA SQUARE POST OFFICE                         | 78m      | North      |
| 1748000 | Embassy               | TRADE INVESTMENT OFFICE PHILLIPINE CONSULATE         | 79m      | West       |
| 1748084 | Embassy               | CONSULATE-GENERAL OF THE REPUBLIC OF PERU            | 83m      | South East |
| 1747837 | Embassy               | CONSULATE-GEN DEMOCRATIC SOCIALIST REP SRI LANKA     | 86m      | East       |
| 1748079 | Embassy               | COMMERCIAL OFFICE MALAYSIA CONSULATE                 | 96m      | North East |
| 1748089 | Embassy               | CONSULATE OF THE REPUBLIC OF BOLIVIA                 | 100m     | South East |
| 1747712 | Community Facility    | CITY RECITAL HALL                                    | 111m     | South      |
| 1748265 | Embassy               | CONSULATE-GENERAL OF THE REPUBLIC OF SIERRA<br>LEONE | 123m     | North East |
| 1748313 | Park                  | RICHARD JOHNSON SQUARE                               | 128m     | East       |
| 1748063 | Park                  | REGIMENTAL SQUARE                                    | 154m     | South West |
| 1748060 | Monument              | CENOTAPH                                             | 161m     | South      |
| 1748284 | Education Facility    | UNIVERSITY OF NEW SOUTH WALES CBD CAMPUS             | 161m     | North East |
| 1748082 | Embassy               | CONSULATE-GENERAL OF PAKISTAN                        | 168m     | South East |
| 1748104 | Park                  | MARTIN PLACE                                         | 173m     | South East |
| 1748062 | Park                  | WYNYARD PARK                                         | 177m     | West       |
| 1748347 | Embassy               | CONSULATE-GENERAL OF NEW ZEALAND                     | 181m     | East       |
| 1748163 | Transport Interchange | WYNYARD BUS INTERCHANGE                              | 182m     | West       |
| 1748350 | Embassy               | CONSULATE-GENERAL DEMOCRATIC REPUBLIC TIMOR          | 185m     | East       |
| 1748352 | Embassy               | CONSULATE OF THE REPUBLIC OF BOTSWANA                | 185m     | North East |
| 1748057 | Post Office           | SYDNEY GPO POST OFFICE                               | 190m     | South West |
| 1748092 | Embassy               | CONSULATE-GENERAL OF THE REPUBLIC OF COSTA RICA      | 194m     | North West |
| 1748262 | Embassy               | CONSULATE-GENERAL OF THE REPUBLIC OF IRAQ            | 201m     | East       |
| 1747876 | Railway Station       | BRIDGE STREET LIGHT RAIL STOP                        | 202m     | North      |
| 1748176 | Railway Station       | WYNYARD RAILWAY STATION                              | 218m     | West       |
| 1747796 | Urban Place           | WYNYARD                                              | 221m     | West       |
| 1747790 | Urban Place           | SESQUICENTENARY SQUARE                               | 229m     | South West |
|         | Embassy               | CONSULATE-GENERAL OF THE REPUBLIC OF                 | 232m     | South West |

| Map Id  | Feature Type          | Label                                             | Distance | Direction  |
|---------|-----------------------|---------------------------------------------------|----------|------------|
| 1748268 | Transport Interchange | MARTIN PLACE BUS INTERCHANGE                      | 233m     | South East |
| 1748020 | Place Of Worship      | PRESBYTERIAN CHURCH                               | 234m     | North West |
| 1748052 | Club                  | COMBINED SERVICES RSL CLUB                        | 243m     | South West |
| 1748006 | University            | MAQUARIE UNIVERSITY CITY CAMPUS                   | 247m     | West       |
| 1748309 | Park                  | CHIFLEY SQUARE                                    | 249m     | East       |
| 1748349 | Embassy               | THAILAND BOARD OF INVESTMENT CONSULATE            | 253m     | North      |
| 1748099 | Club                  | CTA BUSINESS CLUB                                 | 262m     | South      |
| 1748336 | Park                  | FARRER PLACE                                      | 263m     | North East |
| 1748368 | Club                  | UNION UNIVERSITY AND SCHOOLS CLUB OF SYDNEY       | 266m     | East       |
| 1748346 | Embassy               | CONSULATE-GENERAL OF JAPAN                        | 280m     | South East |
| 1748088 | Embassy               | CONSULATE-GENERAL OF THE UNITED STATES OF AMERICA | 300m     | South      |
| 1747789 | Urban Place           | CHURCH HILL                                       | 300m     | North West |
| 1748337 | Park                  | LANG PARK                                         | 304m     | North West |
| 1747873 | Park                  | MACQUARIE PLACE                                   | 317m     | North East |
| 1748380 | Place Of Worship      | ANGLICAN CHURCH                                   | 324m     | North West |
| 1748403 | Post Office           | ROYAL EXCHANGE POST OFFICE                        | 328m     | North      |
| 1748151 | Embassy               | CONSULATE-GENERAL OF PORTUGAL                     | 328m     | West       |
| 1748069 | Education Facility    | AUSTRALIAN IDEAL COLLEGE                          | 341m     | South West |
| 1748379 | Place Of Worship      | CATHOLIC CHURCH                                   | 344m     | North West |
| 1748322 | Museum                | MUSEUM OF SYDNEY                                  | 345m     | North East |
| 1748296 | Place Of Worship      | UNITING CHURCH                                    | 347m     | South East |
| 1748217 | Club                  | NSW LEAGUES CLUB                                  | 348m     | South East |
| 1748090 | Embassy               | CONSULATE-GENERAL OF BRAZIL                       | 351m     | West       |
| 1748369 | Club                  | UNION UNIVERSITY AND SCHOOLS CLUB OF SYDNEY       | 353m     | North East |
| 1748364 | Club                  | AUSTRALIAN CLUB                                   | 353m     | East       |
| 1748277 | Railway Station       | MARTIN PLACE RAILWAY STATION                      | 362m     | South East |
| 1748328 | Historic Site         | FIRST GOVERNMENT HOUSE PLACE                      | 364m     | North East |
| 1748351 | Embassy               | CONSULATE-GENERAL OF AUSTRIA                      | 366m     | North West |
| 1748411 | Embassy               | CONSULATE-GENERAL OF INDIA                        | 369m     | North      |
| 1748365 | Club                  | GALLIPOLI MEMORIAL CLUB                           | 380m     | North East |
| 1748285 | University            | UNIVERSITY OF SYDNEY ST JAMES CAMPUS              | 385m     | South East |
| 1748256 | Post Office           | SYDNEY PARLIAMENT HOUSE POST OFFICE               | 391m     | East       |
| 1747866 | Shopping Centre       | NAPOLEON PLAZA                                    | 392m     | West       |
| 1748367 | Club                  | RUGBY CLUB                                        | 405m     | North      |
| 1747729 | Community Facility    | KING ST COURTS                                    | 414m     | South East |
| 1748085 | Embassy               | CONSULATE-GENERAL OF ROMANIA                      | 415m     | South West |
| 1748271 | Club                  | INTERNATIONAL NIPPON AUST AND NZ CLUB             | 417m     | South East |

| Map Id  | Feature Type               | Label                                        | Distance | Direction  |
|---------|----------------------------|----------------------------------------------|----------|------------|
| 1748375 | University                 | UNIVERSITY OF WOLLONGONG SYDNEY CBD CAMPUS   | 420m     | North      |
| 1748388 | Park                       | JESSIE STREET GARDENS                        | 421m     | North East |
| 1748348 | Embassy                    | ROYAL THAI CONSULATE-GENERAL                 | 422m     | North East |
| 1748263 | Embassy                    | CONSULATE-GENERAL OF THE REPUBLIC OF KOREA   | 427m     | South East |
| 1747786 | Urban Place                | GALLOWS HILL                                 | 427m     | North      |
| 1748260 | Court House                | HIGH COURT OF AUSTRALIA                      | 431m     | South East |
| 1748261 | Court House                | NSW FEDERAL COURT REGISTRY                   | 431m     | South East |
| 1748288 | Court House                | FEDERAL CIRCUIT COURT OF AUSTRALIA NSW       | 431m     | South East |
| 1747805 | Community Medical Centre   | SYDNEY SEXUAL HEALTH CENTRE                  | 433m     | South East |
| 1748359 | General Hospital           | SYDNEY HOSPITAL AND SYDNEY EYE HOSPITAL      | 433m     | South East |
| 1747680 | Community Facility         | NSW PARLIAMENT HOUSE                         | 438m     | East       |
| 1748219 | Court House                | SUPREME COURT                                | 439m     | South East |
| 1748289 | Library                    | STATE LIBRARY OF NSW                         | 441m     | East       |
| 1748295 | Place Of Worship           | ANGLICAN CHURCH                              | 444m     | South East |
| 1747711 | Community Facility         | CUSTOM HOUSE                                 | 445m     | North East |
| 1748354 | Embassy                    | ROYAL DANISH CONSULATE-GENERAL               | 445m     | North      |
| 1748374 | University                 | SOUTHERN CROSS UNIVERSITY THE HOTEL SCHOOL   | 452m     | North East |
| 1748287 | Court House                | ST JAMES ROAD COURT                          | 453m     | South East |
| 1748382 | Library                    | SYDNEY CUSTOMS HOUSE LIBRARY                 | 456m     | North East |
| 1748466 | Embassy                    | BRITISH CONSULATE-GENERAL                    | 457m     | North      |
| 1748353 | Embassy                    | CONSULATE-GENERAL OF CANADA                  | 458m     | North      |
| 1748123 | Tourist Attraction         | SYDNEY TOWER                                 | 472m     | South      |
| 1747857 | Urban Place                | HERALD SQUARE                                | 472m     | North      |
| 1748355 | Transport Interchange      | CIRCULAR QUAY BUS INTERCHANGE                | 477m     | North      |
| 1748297 | Museum                     | THE MINT                                     | 478m     | South East |
| 1748098 | Club                       | BOWLERS CLUB OF NSW                          | 491m     | South West |
| 1748424 | Tourist Information Centre | CIRCULAR QUAY INFORMATION KIOSK SYDNEY       | 491m     | North      |
| 1747792 | Urban Place                | QUEENS SQUARE                                | 522m     | South East |
| 1747879 | Railway Station            | CIRCULAR QUAY LIGHT RAIL STOP                | 522m     | North East |
| 1747868 | Park                       | SCOUT PLACE                                  | 523m     | North East |
| 1748093 | Embassy                    | CONSULATE-GENERAL OF THE REPUBLIC OF CROATIA | 529m     | South West |
| 1748356 | Transport Interchange      | ST JAMES BUS INTERCHANGE                     | 531m     | South      |
| 1748377 | Museum                     | JUSTICE AND POLICE MUSEUM                    | 534m     | North East |
| 1748371 | Railway Station            | CIRCULAR QUAY RAILWAY STATION                | 535m     | North East |
| 1748075 | Embassy                    | CONSULATE-GENERAL OF ITALY                   | 536m     | South      |
| 1748080 | Embassy                    | AGRICULTURE SECTION MALAYSIA CONSULATE       | 536m     | South      |
| 1748152 | Embassy                    | CONSULATE-GENERAL OF URUGUAY                 | 536m     | South      |

| Map Id  | Feature Type          | Label                                           | Distance | Direction  |
|---------|-----------------------|-------------------------------------------------|----------|------------|
| 1748091 | Embassy               | CONSULATE-GENERAL PEOPLE'S REPUBLIC OF CHINA    | 536m     | South      |
| 1748161 | Embassy               | CONSULATE-GENERAL OF THE ARGENTINE REPUBLIC     | 536m     | South      |
| 1747999 | Embassy               | COMMERCIAL OFFICE ITALY CONSULATE               | 536m     | South      |
| 1748068 | Railway Station       | CITY CENTRE MONORAIL STATION                    | 538m     | South      |
| 1747996 | High School           | MACQUARIE GRAMMAR SCHOOL                        | 544m     | South West |
| 1748286 | Court House           | HOSPITAL ROAD COURT COMPLEX                     | 544m     | South East |
| 1748389 | Park                  | FIRST FLEET PARK                                | 545m     | North      |
| 1748272 | Club                  | THE QUEEN'S CLUB                                | 547m     | South      |
| 1748290 | Museum                | HYDE PARK BARRACKS MUSEUM                       | 554m     | South East |
| 1748321 | Fire Station          | THE ROCKS FIRE STATION                          | 558m     | North West |
| 1748051 | Club                  | CITY TATTERSALLS CLUB                           | 559m     | South      |
| 1747701 | Community Facility    | NATIONAL TRUST CENTRE                           | 564m     | North West |
| 1748280 | Railway Station       | ST JAMES RAILWAY STATION                        | 566m     | South East |
| 1748157 | Embassy               | CONSULATE-GENERAL OF THE ARAB REPUBLIC OF EGYPT | 576m     | South West |
| 1748366 | Club                  | ROYAL AUTOMOBILE CLUB OF AUSTRALIA              | 594m     | North East |
| 1748372 | University            | SYDNEY CONSERVATORIUM OF MUSIC                  | 595m     | North East |
| 1748251 | High School           | CONSERVATORIUM HIGH SCHOOL                      | 595m     | North East |
| 1748158 | Embassy               | CONSULATE-GENERAL OF FRANCE                     | 596m     | South      |
| 1748081 | Embassy               | CONSULATE-GENERAL OF MALTA                      | 596m     | South      |
| 1747836 | Embassy               | CONSULATE-GENERAL OF SPAIN                      | 596m     | South      |
| 1747698 | Community Facility    | STATE RECORDS AUTHORITY                         | 608m     | North      |
| 1748402 | Museum                | SUSANNAH PLACE MUSEUM                           | 615m     | North      |
| 1748120 | Post Office           | QUEEN VICTORIA BUILDING POST OFFICE             | 624m     | South      |
| 1748378 | Museum                | MUSEUM OF CONTEMPORARY ART                      | 628m     | North      |
| 1747732 | Park                  | TALLAWOLADAH PLACE                              | 630m     | North      |
| 1747881 | Railway Station       | QVB LIGHT RAIL STOP                             | 636m     | South      |
| 1748335 | Park                  | BAKEHOUSE PLACE                                 | 638m     | North      |
| 1748400 | Primary School        | FORT STREET PUBLIC SCHOOL                       | 645m     | North West |
| 1748022 | Tourist Attraction    | QUEEN VICTORIA BUILDING                         | 647m     | South      |
| 1748076 | Embassy               | CULTURAL OFFICE ITALY CONSULATE                 | 648m     | South      |
| 1748095 | Transport Interchange | TOWN HALL BUS INTERCHANGE                       | 651m     | South      |
| 1748396 | Park                  | HICKSON PARK                                    | 652m     | North West |
| 1748087 | Embassy               | CONSULATE OF THE REPUBLIC OF UGANDA             | 658m     | South West |
| 1748150 | Embassy               | CONSULATE-GENERAL OF IRELAND                    | 658m     | South West |
| 1748412 | Sports Court          | KENT STREET TENNIS COURT                        | 666m     | North West |
| 1747975 | Tourist Attraction    | SYDNEY WILDLIFE WORLD                           | 667m     | South West |
| 1747710 | Community Facility    | KING GEORGE V RECREATION CENTRE                 | 679m     | North      |

| Map Id  | Feature Type                      | Label                                 | Distance | Direction  |
|---------|-----------------------------------|---------------------------------------|----------|------------|
| 1748333 | Park                              | THE DOMAIN                            | 685m     | East       |
| 1747828 | City                              | SYDNEY                                | 690m     | South      |
| 1748303 | Park                              | HYDE PARK                             | 693m     | South East |
| 1748325 | Police Station                    | THE ROCKS POLICE STATION              | 695m     | North      |
| 1747976 | Tourist Attraction                | SYDNEY AQUARIUM                       | 704m     | South West |
| 1748141 | Railway Station                   | DARLING PARK MONORAIL STATION         | 707m     | South West |
| 1748083 | Embassy                           | CONSULATE-GENERAL OF PAPUA NEW GUINEA | 708m     | South      |
| 1748294 | Place Of Worship                  | ST MARY'S CATHEDRAL                   | 711m     | South East |
| 1748101 | Club                              | NSW MASONIC CLUB                      | 715m     | South      |
| 1748019 | Place Of Worship                  | GREAT SYNOGOGUE SYDNEY                | 724m     | South      |
| 1747855 | Urban Place                       | JACK MUNDEY PLACE                     | 726m     | North      |
| 1748338 | Suburb                            | THE ROCKS                             | 729m     | North      |
| 1748404 | Tourist Information Centre        | SYDNEY VISITOR CENTRE THE ROCKS       | 737m     | North      |
| 1748048 | Post Office                       | SYDNEY SOUTH POST OFFICE              | 743m     | South      |
| 1748327 | Mountain/Hill/Peak                | OBSERVATORY HILL                      | 744m     | North West |
| 1748339 | Observatory                       | SYDNEY OBSERVATORY                    | 748m     | North West |
| 1747787 | Urban Place                       | ARGYLE CUT                            | 755m     | North      |
| 1748394 | Historic Site                     | CADMANS COTTAGE HISTORIC SITE         | 762m     | North      |
| 1748320 | Combined Primary-Secondary School | ST MARY'S CATHEDRAL COLLEGE           | 774m     | South East |
| 1747795 | Urban Place                       | TOWN HALL                             | 777m     | South      |
| 1748308 | Park                              | THE ROYAL BOTANIC GARDEN SYDNEY       | 784m     | East       |
| 1748390 | Park                              | OBSERVATORY PARK                      | 797m     | North West |
| 1747731 | Local Government Chambers         | COUNCIL OF THE CITY OF SYDNEY         | 799m     | South      |
| 1748407 | Park                              | Park                                  | 805m     | North      |
| 1748028 | Library                           | LIBRARY LINK TOWN HALL                | 806m     | South      |
| 1747679 | Community Facility                | SYDNEY TOWN HALL                      | 809m     | South      |
| 1748406 | Park                              | THE ROCKS SQUARE                      | 811m     | North      |
| 1747718 | Community Facility                | ONE STOP SHOP                         | 814m     | South      |
| 1748393 | Park                              | FOUNDATION PARK                       | 816m     | North      |
| 1748391 | Park                              | ARGYLE PLACE                          | 822m     | North      |
| 1748013 | Place Of Worship                  | UNITING CHURCH                        | 828m     | South      |
| 1748323 | Place Of Worship                  | ANGLICAN CHURCH                       | 829m     | North      |
| 1748408 | Suburb                            | MILLERS POINT                         | 830m     | North West |
| 1748086 | Embassy                           | CONSULATE OF THE REPUBLIC OF TUNISIA  | 833m     | South      |
| 1748310 | Park                              | SANDRINGHAM GARDENS                   | 839m     | South East |
| 1747695 | Community Facility                | ABRAHAM MOTT HALL                     | 845m     | North West |
| 1748029 | Club                              | (THE) CATHOLIC CLUB                   | 852m     | South      |

| Map Id  | Feature Type                      | Label                                               | Distance | Direction  |
|---------|-----------------------------------|-----------------------------------------------------|----------|------------|
| 1748059 | Tourist Information Centre        | TOWN HALL INFORMATION KIOSK SYDNEY                  | 853m     | South      |
| 1748073 | High School                       | ST ANDREWS CATHEDRAL BISHOP BARRY SENIOR<br>COLLEGE | 853m     | South West |
| 1747769 | Park                              | NITA MCCRAE PARK                                    | 853m     | North West |
| 1748181 | General Hospital                  | COMMONWEALTH DEFENCE FORCE HOSPITALS                | 860m     | South      |
| 1748042 | Police Station                    | TOWN HALL POLICE STATION                            | 861m     | South      |
| 1747763 | Community Facility                | OVERSEAS PASSENDER TERMINAL                         | 862m     | North      |
| 1748470 | Swimming Pool                     | COOK AND PHILLIP PARK AQUATIC AND FITNESS CENTRE    | 864m     | South East |
| 1748039 | Combined Primary-Secondary School | ST ANDREW'S CATHEDRAL GAWURA SCHOOL                 | 868m     | South      |
| 1748024 | Place Of Worship                  | CHURCH OF SCIENTOLOGY                               | 868m     | South      |
| 1748381 | Place Of Worship                  | CATHOLIC CHURCH                                     | 873m     | North West |
| 1747700 | Community Facility                | GOVERNMENT HOUSE                                    | 874m     | North East |
| 1748311 | Park                              | SYLVIA CHASE SQUARE                                 | 877m     | South East |
| 1748102 | Railway Station                   | TOWN HALL RAILWAY STATION                           | 878m     | South      |
| 1748097 | Wharf                             | SYDNEY WHARF                                        | 880m     | West       |
| 1748478 | Park                              | PHILLIP PARK                                        | 880m     | South East |
| 1748025 | Place Of Worship                  | PRESBYTERIAN CHURCH                                 | 883m     | South      |
| 1748392 | Park                              | BUSHELL PLACE                                       | 884m     | North      |
| 1748043 | Place Of Worship                  | ANGLICAN CHURCH                                     | 887m     | South      |
| 1748038 | Combined Primary-Secondary School | ST ANDREW'S CATHEDRAL SCHOOL                        | 888m     | South      |
| 1748410 | Suburb                            | BARANGAROO                                          | 895m     | North West |
| 1748307 | Park                              | COOK PARK                                           | 906m     | South East |
| 1747754 | Wharf                             | DUKES PIER                                          | 913m     | North West |
| 1748074 | Embassy                           | CONSULATE OF GREECE                                 | 914m     | South      |
| 1748077 | Embassy                           | CONSULATE OF THE RUPUBLIC OF KOREA                  | 914m     | South      |
| 1747858 | Urban Place                       | THE HUNGRY MILE                                     | 923m     | North West |
| 1748007 | University                        | UNIVERSITY OF NEWCASTLE SYDNEY CAMPUS               | 933m     | South      |
| 1747717 | Community Facility                | WOOLLOOMOOLOO PCYC                                  | 953m     | South East |
| 1748397 | Wharf                             | ROWNTREES DOCK                                      | 958m     | North West |
| 1748398 | Bay Like                          | NAWI COVE                                           | 959m     | North West |
| 1748340 | Park                              | THE PADDOCK                                         | 971m     | North      |
| 1748067 | Railway Station                   | HARBOURSIDE MONORAIL STATION                        | 991m     | South West |
| 1748401 | Museum                            | COLONIAL HOUSE MUSEUM                               | 992m     | North      |
| 1748222 | Museum                            | AUSTRALIAN MUSEUM                                   | 997m     | South East |
| 1748413 | Park                              | MUNN RESERVE                                        | 999m     | North West |