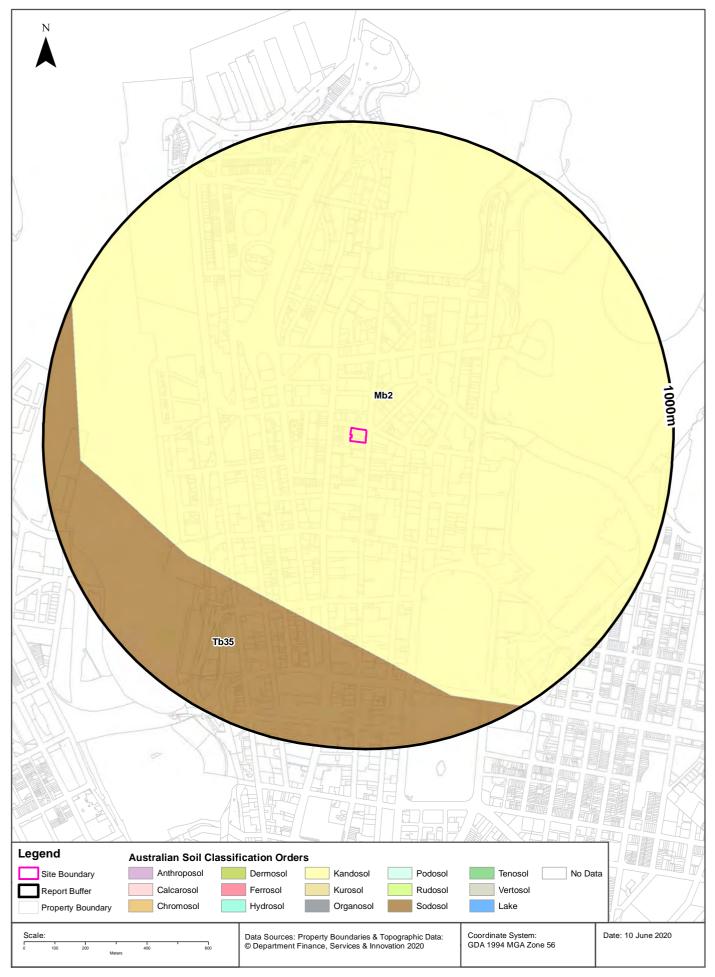

## **Atlas of Australian Soils**

# Soils

### 15-23 Hunter Street and 105-107 Pitt Street, Sydney, NSW 2000

# **Atlas of Australian Soils**

Soil mapping units and Australian Soil Classification orders within the dataset buffer:

| Map Unit<br>Code | Soil Order | Map Unit Description                                                                                                                                                                                                                                                                                                                                                                                                                                                                                                                                                                                                                                                                                                                                                                                                                                                                                                                                                                                                                                                                                                                                                                                                                                                                                                                                                                                                                                      | Distance |
|------------------|------------|-----------------------------------------------------------------------------------------------------------------------------------------------------------------------------------------------------------------------------------------------------------------------------------------------------------------------------------------------------------------------------------------------------------------------------------------------------------------------------------------------------------------------------------------------------------------------------------------------------------------------------------------------------------------------------------------------------------------------------------------------------------------------------------------------------------------------------------------------------------------------------------------------------------------------------------------------------------------------------------------------------------------------------------------------------------------------------------------------------------------------------------------------------------------------------------------------------------------------------------------------------------------------------------------------------------------------------------------------------------------------------------------------------------------------------------------------------------|----------|
| Mb2              | Kandosol   | Dissected sandstone plateau of moderate to strong relief with sandstone pillars, ledges, and slabs level to undulating ridges, irregularly benched slopes, steep ridges, cliffs, canyons, narrow sandy valleys: chief soils are (i) on areas of gentle to moderate relief, acid yellow leached earths (Gn2.74) and (Gn2.34) and acid leached yellow earths (Gn2.24)-sometimes these soils contain ironstone gravel; and (ii) on, or adjacent to, areas of strong relief, siliceous sands (Uc1.2), leached sands (Uc2.12) and (Uc2.2), and shallow forms of the above (Gn2) soils. Associated are: (i) on flat to gently undulating remnants of the original plateau surface, leached sands (Uc2.3), siliceous sands (Uc1.2), sandy earths (Uc5.22), and (Gn2) soils as for (i) above (these areas are in part comparable with unit Cb29); (ii) on flat ironstone gravely remnants of the original plateau surface, (Gn2) soils as for unit Mb5(i); (iii) on gently undulating ridges where interbedded shales are exposed, shallow, often stony (Dy3.41), (Dr2.21), and related soils similar to unit Tb35; (iv) narrow valleys of (Uc2.3) soils flanked by moderate solpes of (Dy3.41) soils; (v) escarpments of steep hills with shallow (Dy) and (Dr) soils between sandstone pillars; and (vi) shallow (Um) soils, such as (Um6.21) on steep hills of basic rocks. As mapped, minor areas of units Mg20, Mm1, and Mw8 are included. Data are limited. | Om       |
| Tb35             | Sodosol    | Dissected plateau remnantsflat to undulating ridge tops with moderate to steep side slopes: chief soils are hard acidic yellow and yellow mottled soils (Dy3.41), (Dy2.21), and (Dy2.41) and hard acidic red soils (Dr2.21); many shallow profiles occur and profile thickness varies considerably over short distances. Associated are: (Gn3.54), (Gn3.14), and possibly other (Gn3) soils; (Db1.2) soils on some ridges; (Dy5.81) soils in areas transitional to unit Mb2; soils common to unit Mb2; and eroded lateritic remnants. Small areas of other soils are likely. Flat ferruginous shale or sandstone fragments are common on and/or in and/or below the soils of this unit.                                                                                                                                                                                                                                                                                                                                                                                                                                                                                                                                                                                                                                                                                                                                                                   | 582m     |

Atlas of Australian Soils Data Source: CSIRO