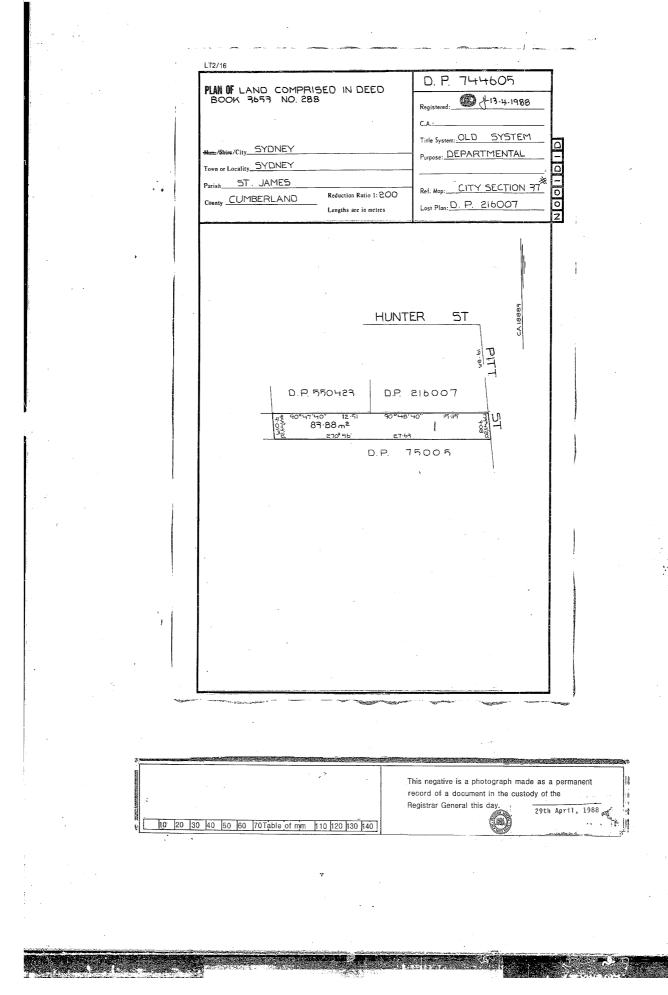

AL OF THE OWNERS - STRATA PLAN No: <u>60693</u>.... WAS HEREUNTO AFFIXED ON <u>APRIL 2000</u> IN THE PRESENCE OF CAROLE MAR DIN., BEING THE PERSON(S) AUTHORISED BY SECTION 238 OF THE STRATA SCHEMES MANAGEMENT ACT, 1996, TO ATTEST THE AFFIXING OF THE SEAL.

Mard .....

.....

**Reduction Ratio 1:** 

Lengths are in metres

- Comber orised Person Surveyor Registered under Surveyors Act 1929 al Manager/A

SURVEYOR'S REFERENCE: 22552 C



:SP 0066987 P /Rev:27-Nov-2001 /NSW LRS /Pgs:ALL /Prt:15-Jun-2020 06:22 /Seq:4 Registrar-General /Src:INFOTRACK /Ref:Sydney 105 Pitt Stq /Doc: the R Req:R191995 / © Office of 1

θĘ

InfoTrack







Req:R192033 /Doc:DP 0744605 P /Rev:26-Jun-1992 /NSW LRS /Pgs:ALL /Prt:15-Jun-2020 07:19 /Seq:1 of 1 © Office of the Registrar-General /Src:INFOTRACK /Ref:.60693





RG 2/64

| (Page 2 of 2 pages)