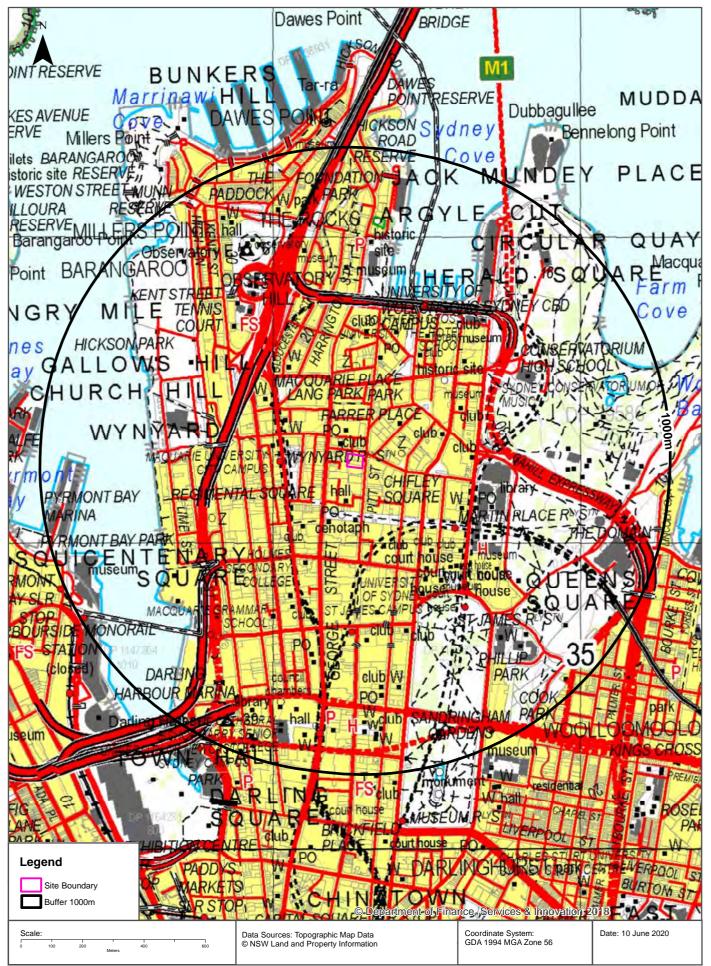

## Aerial Imagery 1942





## **Topographic Map 2015**





### **Historical Map 1975**





### **Historical Map 1956**

15-23 Hunter Street and 105-107 Pitt Street, Sydney, NSW 2000





Lotsearch Pty Ltd ABN 89 600 168 018

## Historical Map 1938-1950





### Historical Map c.1936





### Historical Map c.1917





# Historical Map 1917-1939





# **Topographic Features**





# **Topographic Features**

### 15-23 Hunter Street and 105-107 Pitt Street, Sydney, NSW 2000

## **Points of Interest**

What Points of Interest exist within the dataset buffer?

| Map Id  | Feature Type Label    |                                                      | Distance | Direction  |
|---------|-----------------------|------------------------------------------------------|----------|------------|
| 1748155 | Embassy               | CONSULATE-GENERAL OF THE R