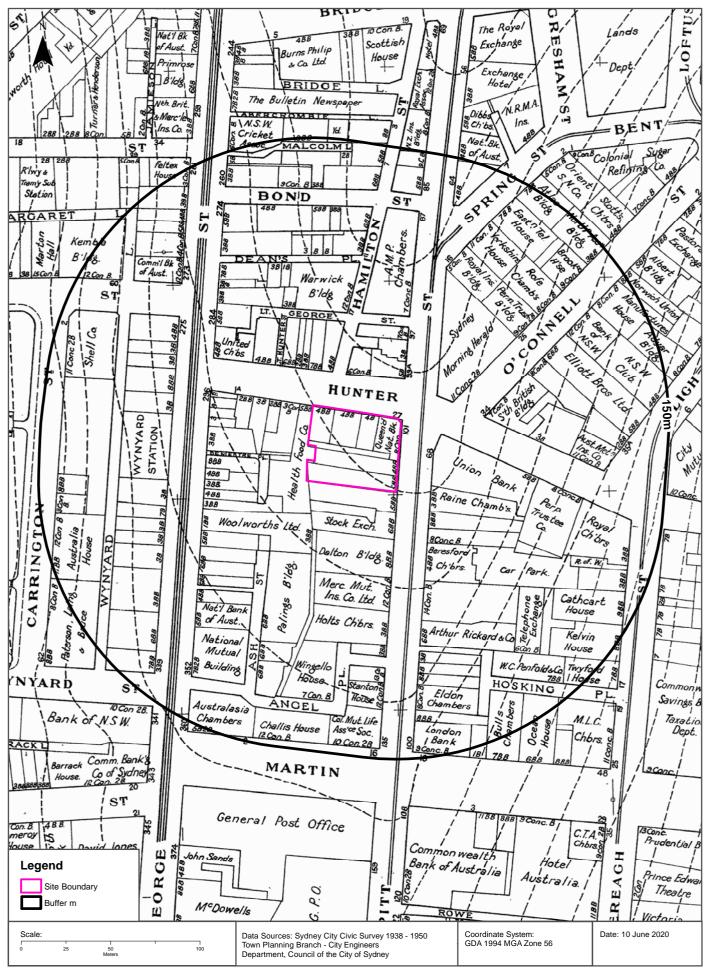

## Aerial Imagery 1942





## **Topographic Map 2015**





### **Historical Map 1975**





### **Historical Map 1956**

15-23 Hunter Street and 105-107 Pitt Street, Sydney, NSW 2000





Lotsearch Pty Ltd ABN 89 600 168 018

## Historical Map 1938-1950





### Historical Map c.1936





### Historical Map c.1917





# Historical Map 1917-1939





# **Topographic Features**





# **Topographic Features**

### 15-23 Hunter Street and 105-107 Pitt Street, Sydney, NSW 2000

## **Points of Interest**

What Points of Interest exist within the dataset buffer?

| Map Id  | Feature Type Label    |                                                      | Distance | Direction  |
|---------|-----------------------|------------------------------------------------------|----------|------------|
| 1748155 | Embassy               | CONSULATE-GENERAL OF THE REPUBLIC OF ECUADOR         | 37m      | West       |
| 1748050 | Club                  | NSW SPORTS CLUB                                      | 43m      | North West |
| 1747883 | Railway Station