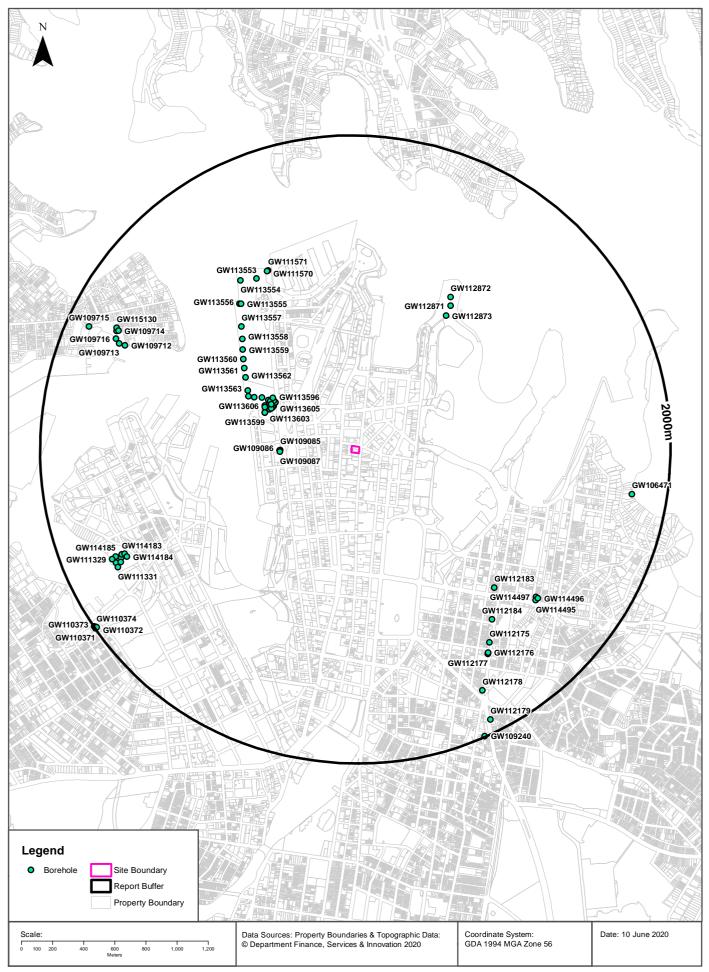

### **Groundwater Boreholes**

## **Groundwater Boreholes**

#### Boreholes within the dataset buffer:

| GW No.       | Licence<br>No  | Work<br>Type | Owner<br>Type | Authorised<br>Purpose | Intended<br>Purpose | Name                                | Complete<br>Date | Final<br>Depth<br>(m) | Drilled<br>Depth<br>(m) | Salinity<br>(mg/L) | SWL<br>(m<br>bgl) | Elev<br>(AHD) | Dist | Dir           |
|--------------|----------------|--------------|---------------|-----------------------|---------------------|-------------------------------------|------------------|-----------------------|-------------------------|--------------------|-------------------|---------------|------|---------------|
| GW109<br>085 | 10BL602<br>334 | Bore         | Other<br>Govt | Monitoring<br>Bore    | Monitoring<br>Bore  |                                     | 22/07/2008       | 5.68                  | 5.68                    |                    |                   |               | 455m | West          |
| GW109<br>087 | 10BL602<br>334 | Bore         | Other<br>Govt | Monitoring<br>Bore    | Monitoring<br>Bore  |                                     | 22/07/2008       | 8.50                  | 8.50                    |                    |                   |               | 458m | West          |
| GW109<br>086 | 10BL602<br>334 | Bore         | Other<br>Govt | Monitoring<br>Bore    | Monitoring<br>Bore  |                                     | 22/07/2008       | 5.68                  | 5.68                    |                    |                   |               | 460m | West          |
| GW113<br>605 | 10BL604<br>366 | Bore         | Private       | Monitoring<br>Bore    | Monitoring<br>Bore  | Barangaroo<br>Delivery<br>Authority | 23/02/2010       | 3.00                  | 3.00                    |                    |                   |               | 562m | North<br>West |
| GW113<br>608 | 10BL604<br>366 | Bore         | Private       | Monitoring<br>Bore    | Monitoring<br>Bore  | Barangaroo<br>Delivery<br>Authority | 02/03/2010       | 13.00                 | 13.00                   |                    |                   |               | 564m | North<br>West |
| GW113<br>609 | 10BL604<br>366 | Bore         | Private       | Monitoring<br>Bore    | Monitoring<br>Bore  | Barangaroo<br>Delivery<br>Authority | 07/03/2010       | 3.45                  | 3.45                    |                    |                   |               | 564m | North<br>West |
| GW113<br>604 | 10BL604<br>366 | Bore         | Private       | Monitoring<br>Bore    | Monitoring<br>Bore  | Barangaroo<br>Delivery<br>Authority | 23/02/2010       | 8.20                  | 8.20                    |                    |                   |               | 566m | North<br>West |
| GW113<br>602 | 10BL604<br>366 | Bore         | Private       | Monitoring<br>Bore    | Monitoring<br>Bore  | Barangaroo<br>Delivery<br>Authority | 11/02/2010       | 17.00                 | 17.00                   |                    |                   |               | 570m | North<br>West |
| GW113<br>603 | 10BL604<br>366 | Bore         | Private       | Monitoring<br>Bore    | Monitoring<br>Bore  | Barangaroo<br>Delivery<br>Authority | 19/02/2010       | 14.50                 | 14.50                   |                    |                   |               | 577m | North<br>West |
| GW113<br>598 | 10BL604<br>366 | Bore         | Private       | Monitoring<br>Bore    | Monitoring<br>Bore  | Barangaroo<br>Delivery<br>Authority | 10/02/2010       | 13.20                 | 13.20                   |                    |                   |               | 577m | North<br>West |
| GW113<br>607 | 10BL604<br>366 | Bore         | Private       | Monitoring<br>Bore    |                     | Barangaroo<br>Delivery<br>Authority | 22/02/2010       | 7.20                  | 7.20                    |                    |                   |               | 582m | North<br>West |
| GW113<br>596 | 10BL604<br>366 | Bore         | Private       | Monitoring<br>Bore    | Monitoring<br>Bore  | Barangaroo<br>Delivery<br>Authority | 08/12/2009       | 14.10                 | 14.10                   |                    |                   |               | 586m | North<br>West |
| GW113<br>597 | 10BL604<br>366 | Bore         | Private       | Monitoring<br>Bore    | Monitoring<br>Bore  | Barangaroo<br>Delivery<br>Authority | 07/12/2009       | 9.50                  | 9.50                    |                    |                   |               | 593m | North<br>West |
| GW113<br>610 | 10BL604<br>366 | Bore         | Private       | Monitoring<br>Bore    | Monitoring<br>Bore  | Barangaroo<br>Delivery<br>Authority | 26/02/2010       | 12.20                 | 12.20                   |                    |                   |               | 596m | North<br>West |
| GW113<br>601 | 10BL604<br>366 | Bore         | Private       | Monitoring<br>Bore    | Monitoring<br>Bore  | Barangaroo<br>Delivery<br>Authority | 11/02/2010       | 14.20                 | 14.20                   |                    |                   |               | 597m | West          |
| GW113<br>600 | 10BL604<br>366 | Bore         | Private       | Monitoring<br>Bore    | Monitoring<br>Bore  | Barangaroo<br>Delivery<br>Authority | 09/02/2010       | 14.20                 | 14.20                   |                    |                   |               | 597m | West          |
| GW113<br>599 | 10BL604<br>366 | Bore         | Private       | Monitoring<br>Bore    | Monitoring<br>Bore  | Barangaroo<br>Delivery<br>Authority | 09/02/2010       | 13.50                 | 13.50                   |                    |                   |               | 597m | West          |
| GW113<br>612 | 10BL604<br>366 | Bore         | Private       | Monitoring<br>Bore    | Monitoring<br>Bore  | Barangaroo<br>Delivery<br>Authority | 03/03/2010       | 13.00                 | 13.00                   |                    |                   |               | 610m | North<br>West |
| GW113<br>611 | 10BL604<br>366 | Bore         | Private       | Monitoring<br>Bore    | Monitoring<br>Bore  | Barangaroo<br>Delivery<br>Authority | 02/03/2010       | 7.50                  | 7.50                    |                    |                   |               | 610m | North<br>West |
| GW113<br>606 | 10BL604<br>366 | Bore         | Private       | Monitoring<br>Bore    | Monitoring<br>Bore  | Barangaroo<br>Delivery<br>Authority | 04/03/2010       | 13.00                 | 13.00                   |                    |                   |               | 615m | North<br>West |

| GW No.       | Licence<br>No  | Work<br>Type | Owner<br>Type | Authorised<br>Purpose | Intended<br>Purpose | Name                                | Complete<br>Date | Final<br>Depth<br>(m) | Drilled<br>Depth<br>(m) | Salinity<br>(mg/L) | SWL<br>(m<br>bgl) |       | Elev<br>(AHD) | Dist  | Dir           |
|--------------|----------------|--------------|---------------|-----------------------|---------------------|-------------------------------------|------------------|-----------------------|-------------------------|--------------------|-------------------|-------|---------------|-------|---------------|
| GW113<br>566 | 10BL604<br>425 | Bore         | Other<br>Govt | Monitoring<br>Bore    | Monitoring<br>Bore  | Barangaroo<br>Delivery<br>Authority | 06/01/2011       | 3.00                  | 3.00                    |                    |                   |       |               | 655m  | North<br>West |
| GW113<br>565 | 10BL604<br>425 | Bore         | Other<br>Govt | Monitoring<br>Bore    | Monitoring<br>Bore  | Barangaroo<br>Delivery<br>Authority | 06/01/2011       | 4.00                  | 4.00                    |                    |                   |       |               | 699m  | North<br>West |
| GW113<br>564 | 10BL604<br>425 | Bore         | Other<br>Govt | Monitoring<br>Bore    | Monitoring<br>Bore  | Barangaroo<br>Delivery<br>Authority | 06/01/2011       | 7.00                  | 7.00                    |                    |                   |       |               | 735m  | North<br>West |
| GW113<br>563 | 10BL604<br>425 | Bore         | Other<br>Govt | Monitoring<br>Bore    | Monitoring<br>Bore  | Barangaroo<br>Delivery<br>Authority | 06/01/2011       | 11.70                 | 11.70                   |                    |                   |       |               | 756m  | North<br>West |
| GW113<br>562 | 10BL604<br>425 | Bore         | Other<br>Govt | Monitoring<br>Bore    | Monitoring<br>Bore  | Barangaroo<br>Delivery<br>Authority | 06/01/2011       | 10.70                 | 10.70                   |                    |                   |       |               | 812m  | North<br>West |
| GW113<br>561 | 10BL604<br>425 | Bore         | Other<br>Govt | Monitoring<br>Bore    | Monitoring<br>Bore  | Barangaroo<br>Delivery<br>Authority | 06/01/2011       | 4.50                  | 4.50                    |                    |                   |       |               | 851m  | North<br>West |
| GW113<br>560 | 10BL604<br>425 | Bore         | Other<br>Govt | Monitoring<br>Bore    | Monitoring<br>Bore  | Barangaroo<br>Delivery<br>Authority | 06/01/2011       | 3.60                  | 3.60                    |                    |                   |       |               | 893m  | North<br>West |
| GW113<br>559 | 10BL604<br>425 | Bore         | Other<br>Govt | Monitoring<br>Bore    | Monitoring<br>Bore  | Barangaroo<br>Delivery<br>Authority | 06/01/2011       | 4.00                  | 4.00                    |                    |                   |       |               | 934m  | North<br>West |
| GW113<br>558 | 10BL604<br>425 | Bore         | Other<br>Govt | Monitoring<br>Bore    | Monitoring<br>Bore  | Barangaroo<br>Delivery<br>Authority | 06/01/2011       | 14.00                 | 14.00                   |                    |                   |       |               | 984m  | North<br>West |
| GW112<br>873 | 10BL604<br>486 | Bore         | Other<br>Govt | Monitoring<br>Bore    | Monitoring<br>Bore  | Sydney<br>Opera<br>House<br>Trust   | 28/04/2011       | 15.10                 | 15.10                   |                    |                   |       |               | 1013m | North<br>East |
| GW113<br>557 | 10BL604<br>425 | Bore         | Other<br>Govt | Monitoring<br>Bore    | Monitoring<br>Bore  | Baragaroo<br>Delivery<br>Authority  | 06/01/2011       | 12.00                 | 12.00                   |                    |                   |       |               | 1046m | North<br>West |
| GW112<br>871 | 10BL604<br>486 | Bore         | Other<br>Govt | Monitoring<br>Bore    | Monitoring<br>Bore  | Sydney<br>Opera<br>House<br>Trust   | 11/02/2011       | 20.00                 | 20.00                   |                    |                   |       |               | 1083m | North<br>East |
| GW112<br>872 | 10BL604<br>486 | Bore         | Other<br>Govt | Monitoring<br>Bore    | Monitoring<br>Bore  | Sydney<br>Opera<br>House<br>Trust   | 28/04/2011       | 20.12                 | 20.12                   |                    |                   |       |               | 1131m | North<br>East |
| GW113<br>555 | 10BL604<br>425 | Bore         | Other<br>Govt | Monitoring<br>Bore    | Monitoring<br>Bore  | Baragaroo<br>Delivery<br>Authority  | 06/01/2011       | 14.00                 | 14.00                   |                    |                   |       |               | 1158m | North<br>West |
| GW113<br>556 | 10BL604<br>425 | Bore         | Other<br>Govt | Monitoring<br>Bore    | Monitoring<br>Bore  | Baragaroo<br>Delivery<br>Authority  | 06/01/2011       | 14.00                 | 14.00                   |                    |                   |       |               | 1163m | North<br>West |
| GW112<br>183 | 10BL158<br>267 | Bore         | Private       | Monitoring<br>Bore    | Monitoring<br>Bore  |                                     | 01/03/1999       | 30.00                 | 30.00                   |                    |                   |       |               | 1228m | South<br>East |
| GW113<br>553 | 10BL604<br>425 | Bore         | Other<br>Govt | Monitoring<br>Bore    | Monitoring<br>Bore  | Barangaroo<br>Delivery<br>Authority | 06/01/2011       | 5.20                  | 5.20                    |                    |                   |       |               | 1238m | North<br>West |
| GW111<br>570 | 10BL604<br>689 | Bore         | Other<br>Govt | Monitoring<br>Bore    | Monitoring<br>Bore  |                                     | 27/06/2011       | 6.00                  | 6.00                    |                    | 2.72              | 1.000 |               | 1250m | North<br>West |
| GW111<br>571 | 10BL604<br>689 | Bore         | Other<br>Govt | Monitoring<br>Bore    | Monitoring<br>Bore  |                                     | 27/06/2011       | 6.00                  | 6.00                    |                    | 2.65              | 1.000 |               | 1250m | North<br>West |
| GW113<br>554 | 10BL604<br>425 | Bore         | Other<br>Govt | Monitoring<br>Bore    | Monitoring<br>Bore  | Baragaroo<br>Delivery<br>Authority  | 06/01/2011       | 5.00                  | 5.00                    |                    |                   |       |               | 1283m | North<br>West |
| GW112<br>184 | 10BL158<br>267 | Bore         | Private       | Monitoring<br>Bore    | Monitoring<br>Bore  |                                     | 01/03/1999       | 30.00                 | 30.00                   |                    |                   |       |               | 1370m | South<br>East |
| GW114<br>497 | 10BL604<br>396 | Bore         | Private       | Monitoring<br>Bore    | Monitoring<br>Bore  |                                     | 20/12/2010       | 5.50                  | 10.00                   |                    |                   |       |               | 1468m | South<br>East |
| GW114<br>495 | 10BL604<br>396 | Bore         | Private       | Monitoring<br>Bore    | Monitoring<br>Bore  |                                     | 20/12/2010       | 6.15                  | 6.15                    |                    |                   |       |               | 1479m | South<br>East |
|              | 10BL158<br>267 | Bore         | Private       | Monitoring<br>Bore    | Monitoring<br>Bore  |                                     | 01/03/1999       | 30.00                 | 30.00                   |                    |                   |       |               | 1480m |               |
| GW114<br>496 | 10BL604<br>396 | Bore         | Private       | Monitoring<br>Bore    | Monitoring<br>Bore  |                                     | 20/12/2010       | 5.50                  | 5.50                    |                    |                   |       |               | 1483m | South<br>East |
| GW112<br>176 | 10BL158<br>267 | Bore         | Private       | Monitoring<br>Bore    | Monitoring<br>Bore  |                                     | 01/03/1999       | 30.00                 | 30.00                   |                    |                   |       |               | 1530m | South<br>East |

| GW No.       | Licence<br>No                     | Work<br>Type | Owner<br>Type | Authorised<br>Purpose | Intended<br>Purpose | Name                               | Complete<br>Date | Final<br>Depth<br>(m) |       | Salinity<br>(mg/L) | SWL<br>(m<br>bgl) | Elev<br>(AHD) | Dist  | Dir           |
|--------------|-----------------------------------|--------------|---------------|-----------------------|---------------------|------------------------------------|------------------|-----------------------|-------|--------------------|-------------------|---------------|-------|---------------|
| GW112<br>177 | 10BL158<br>267                    | Bore         | Private       | Monitoring<br>Bore    | Monitoring<br>Bore  |                                    | 01/03/1999       | 30.00                 | 30.00 |                    |                   |               | 1537m | South<br>East |
| GW114<br>184 | 10BL604<br>080                    | Bore         | Other<br>Govt | Monitoring<br>Bore    | Monitoring<br>Bore  | SPA -<br>Sydney<br>Fish<br>Markets | 04/07/2013       | 6.00                  | 6.00  |                    |                   |               | 1591m | South<br>West |
| GW109<br>712 | 10BL163<br>286                    | Well         | Other<br>Govt | Monitoring<br>Bore    | Monitoring<br>Bore  |                                    | 21/01/2004       | 5.80                  | 5.80  |                    | 2.64              |               | 1593m | North<br>West |
| GW114<br>186 | 10BL604<br>080                    | Bore         | Other<br>Govt | Monitoring<br>Bore    | Monitoring<br>Bore  | SPA -<br>Sydney<br>Fish<br>Markets | 04/07/2013       | 3.00                  | 3.00  |                    |                   |               | 1596m | South<br>West |
| GW114<br>183 | 10BL604<br>080                    | Bore         | Other<br>Govt | Monitoring<br>Bore    | Monitoring<br>Bore  | SPA -<br>Sydney<br>Fish<br>Markets | 04/07/2013       | 9.35                  | 9.35  |                    |                   |               | 1615m | South<br>West |
| GW114<br>182 | 10BL604<br>080                    | Bore         | Other<br>Govt | Monitoring<br>Bore    | Monitoring<br>Bore  | SPA -<br>Sydney<br>Fish<br>Markets | 04/07/2013       | 11.55                 | 11.55 |                    |                   |               | 1628m | South<br>West |
| GW109<br>713 | 10BL163<br>286                    | Well         | Other<br>Govt | Monitoring<br>Bore    | Monitoring<br>Bore  |                                    | 21/01/2004       | 6.00                  | 6.00  |                    | 2.52              |               | 1633m | North<br>West |
| GW114<br>187 | 10BL604<br>080                    | Bore         | Other<br>Govt | Monitoring<br>Bore    | Monitoring<br>Bore  | SPA -<br>Sydney<br>Fish<br>Markets | 04/07/2013       | 6.00                  | 6.00  |                    |                   |               | 1641m | South<br>West |
| GW114<br>185 | 10BL604<br>080                    | Bore         | Other<br>Govt | Monitoring<br>Bore    | Monitoring<br>Bore  | SPA -<br>Sydney<br>Fish<br>Markets | 04/07/2013       | 3.00                  | 3.00  |                    |                   |               | 1657m | South<br>West |
| GW109<br>716 | 10BL163<br>286                    | Well         | Other<br>Govt | Monitoring<br>Bore    | Monitoring<br>Bore  |                                    | 22/01/2004       | 6.00                  | 6.00  |                    | 1.79              |               | 1665m | North<br>West |
| GW111<br>330 | 10BL604<br>323                    | Bore         | Other<br>Govt | Monitoring<br>Bore    | Monitoring<br>Bore  |                                    | 20/07/2010       | 4.00                  | 4.00  |                    |                   |               | 1671m | South<br>West |
| GW109<br>714 | 10BL163<br>286                    | Well         | Other<br>Govt | Monitoring<br>Bore    | Monitoring<br>Bore  |                                    | 22/01/2004       | 5.90                  | 5.90  |                    | 2.55              |               | 1672m | North<br>West |
| GW111<br>331 | 10BL604<br>323                    | Bore         | Other<br>Govt | Monitoring<br>Bore    | Monitoring<br>Bore  |                                    | 20/07/2010       | 6.00                  | 6.00  |                    |                   |               | 1672m | South<br>West |
| GW115<br>131 | 10BL604<br>652                    |              |               | Monitoring<br>Bore    | Monitoring<br>Bore  |                                    | 11/04/2011       | 1.40                  | 1.40  |                    |                   |               | 1681m | North<br>West |
| GW111<br>329 | 10BL604<br>323                    | Bore         | Other<br>Govt | Monitoring<br>Bore    | Monitoring<br>Bore  |                                    | 20/07/2010       | 6.00                  | 6.00  |                    |                   |               | 1684m | South<br>West |
| GW115<br>130 | 10BL604<br>652                    |              |               | Monitoring<br>Bore    | Monitoring<br>Bore  |                                    | 11/04/2011       | 10.00                 | 10.00 |                    |                   |               | 1691m | North<br>West |
| GW112<br>178 | 10BL158<br>267                    | Bore         | Private       | Monitoring<br>Bore    | Monitoring<br>Bore  |                                    | 01/03/1999       | 30.00                 | 30.00 |                    |                   |               | 1723m | South<br>East |
| GW106<br>471 | 10BL163<br>135,<br>10WA10<br>8697 | Spear        | Private       | Domestic              | Domestic            |                                    | 22/11/2004       | 2.00                  | 2.00  |                    |                   |               | 1774m | East          |
| GW109<br>715 | 10BL163<br>286                    | Well         | Other<br>Govt | Monitoring<br>Bore    | Monitoring<br>Bore  |                                    | 22/01/2004       | 5.90                  | 5.90  |                    | 4.40              |               | 1855m | North<br>West |
| GW112<br>179 | 10BL158<br>267                    | Bore         | Private       | Monitoring<br>Bore    | Monitoring<br>Bore  |                                    | 01/03/1999       | 30.00                 | 30.00 |                    |                   |               | 1913m | South<br>East |
| GW110<br>372 | 10BL160<br>269                    | Well         | Private       | Monitoring<br>Bore    | Monitoring<br>Bore  |                                    | 24/04/2001       | 4.00                  | 4.00  |                    | 0.60              |               | 1986m | South<br>West |
| GW110<br>374 | 10BL160<br>269                    | Well         | Private       | Monitoring<br>Bore    | Monitoring<br>Bore  |                                    | 24/04/2001       | 4.00                  | 4.00  |                    |                   |               | 1988m | South<br>West |
| GW110<br>370 | 10BL160<br>269                    | Well         | Private       | Monitoring<br>Bore    | Monitoring<br>Bore  |                                    | 24/04/2001       | 4.00                  | 4.00  |                    | 0.60              |               | 1992m | South<br>West |
| GW109<br>240 | 10BL602<br>380                    | Bore         | Private       | Monitoring<br>Bore    | Monitoring<br>Bore  |                                    | 20/08/2008       | 7.50                  | 7.50  | Fresh              | 5.67              |               | 1995m | South<br>East |
| GW110<br>371 | 10BL160<br>269                    | Well         | Private       | Monitoring<br>Bore    | Monitoring<br>Bore  |                                    | 24/04/2001       | 4.00                  | 4.00  |                    | 0.70              |               | 1996m | South<br>West |
| GW110<br>373 | 10BL160<br>269                    | Well         | Private       | Monitoring<br>Bore    | Monitoring<br>Bore  |                                    | 24/04/2001       | 4.00                  | 4.00  |                    | 0.60              |               | 1997m | South<br>West |