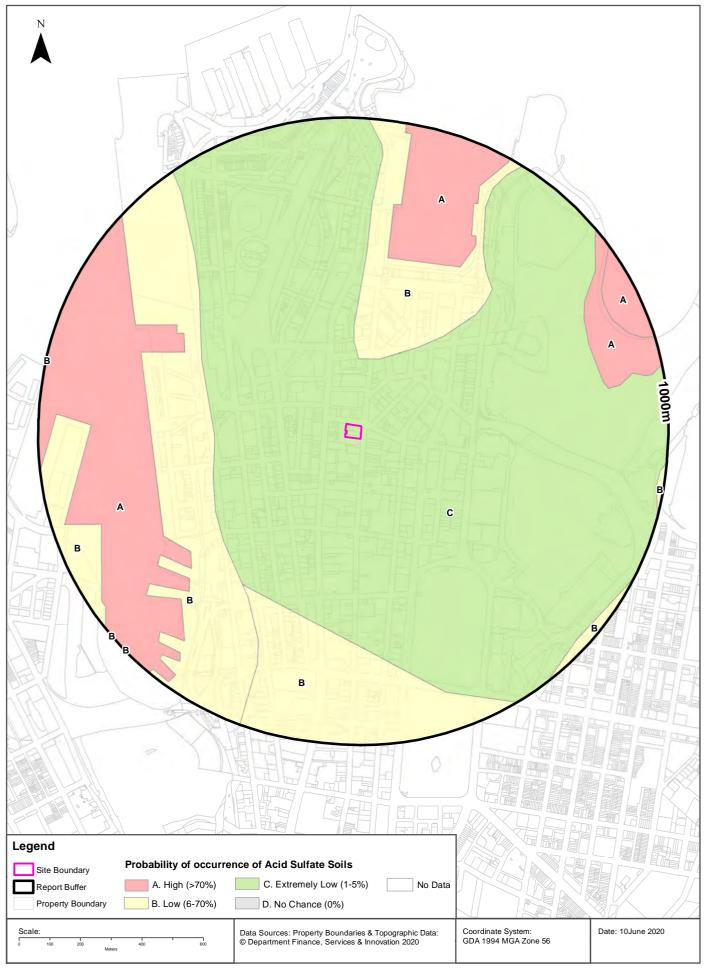

# **Acid Sulfate Soils**

# **Acid Sulfate Soils**

15-23 Hunter Street and 105-107 Pitt Street, Sydney, NSW 2000