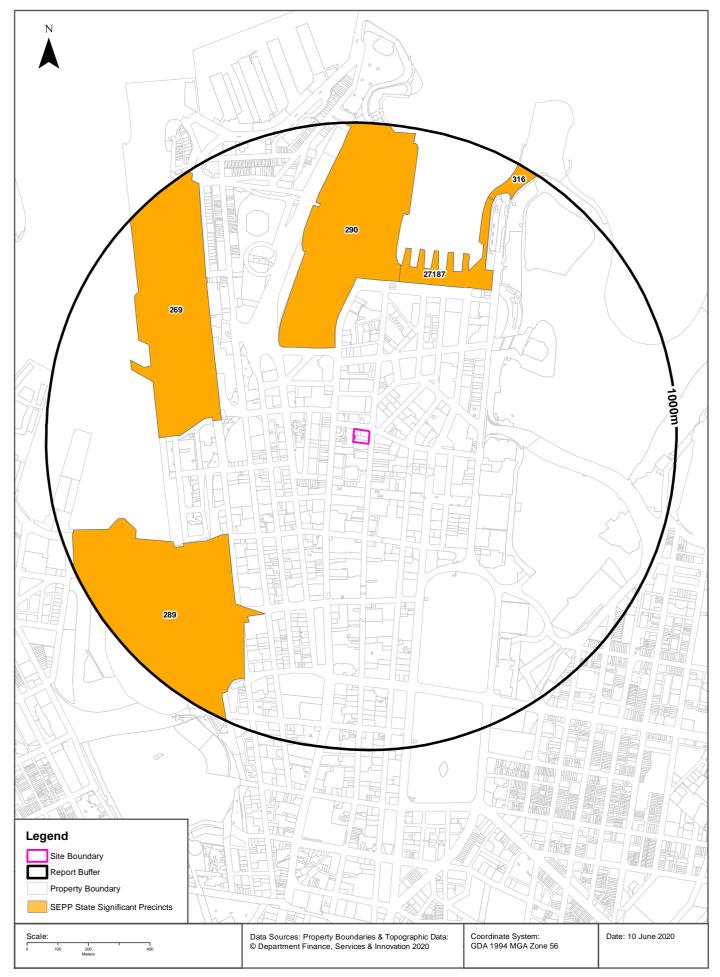

ive Commons 3.0 © Commonwealth of Australia http://creativecommons.org/licenses/by/3.0/au/deed.en

# **Mining Subsidence Districts**

15-23 Hunter Street and 105-107 Pitt Street, Sydney, NSW 2000

## **Mining Subsidence Districts**

#### Mining Subsidence Districts within the dataset buffer:

| District                                                          | Distance | Direction |
|-------------------------------------------------------------------|----------|-----------|
| There are no Mining Subsidence Districts within the report buffer |          |           |

Mining Subsidence District Data Source: © Land and Property Information (2016) Creative Commons 3.0 © Commonwealth of Australia http://creativecommons.org/licenses/by/3.0/au/deed.en

## **SEPP State Significant Precincts**





# **State Environmental Planning Policy**

15-23 Hunter Street and 105-107 Pitt Street, Sydney, NSW 2000

## **State Significant Precincts**

What SEPP State Significant Precincts exist within the dataset buffer?

| Map<br>Id | Precinct           | EPI Name                                                                     | Published<br>Date | Commenced<br>Date | Currency<br>Date | Amendment                                                                          | Distance | Direction     |
|-----------|--------------------|------------------------------------------------------------------------------|-------------------|-------------------|------------------|------------------------------------------------------------------------------------|----------|---------------|
| 290       |