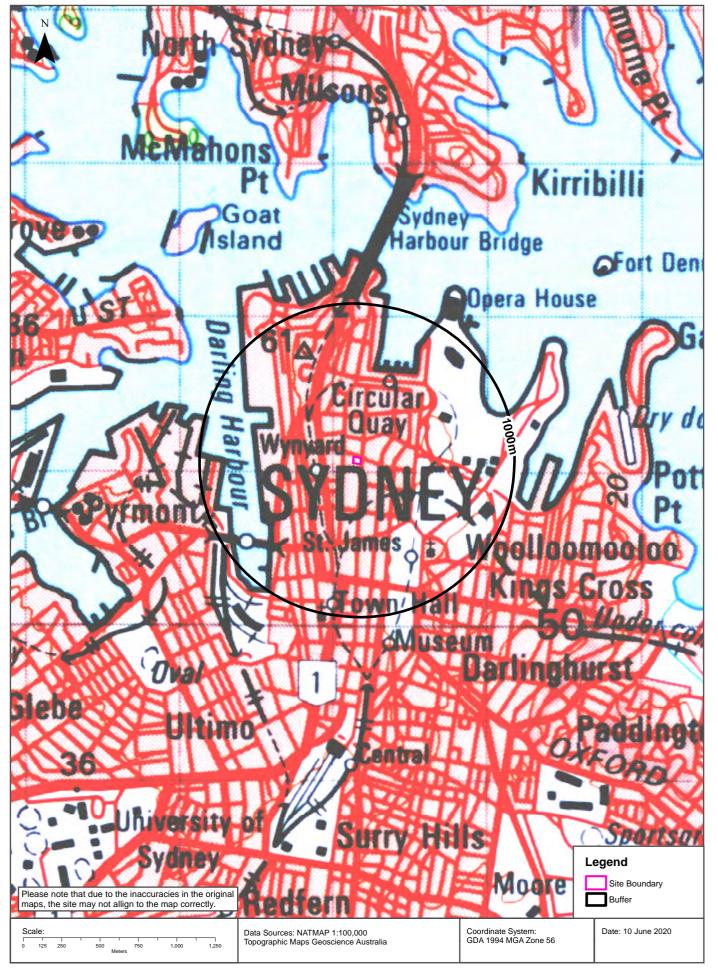

## Aerial Imagery 1942





## **Topographic Map 2015**





### **Historical Map 1975**





### **Historical Map 1956**

15-23 Hunter Street and 105-107 Pitt Street, Sydney, NSW 2000





Lotsearch Pty Ltd ABN 89 600 168 018

## Historical Map 1938-1950





### Historical Map c.1936





### Historical Map c.1917





# Historical Map 1917-1939





# **Topographic Features**





# **Topographic Features**

### 15-23 Hunter Street and 105-107 Pitt Street, Sydney, NSW 2000

## **Points of Interest**

What Points of Interest exist within the dataset buffer?

| Map Id  | Feature Type Label    |                                                      | Distance | Direction  |
|---------|-----------------------|------------------------------------------------------|----------|------------|
| 1748155 | Embassy               | CONSULATE-GENERAL OF THE REPUBLIC OF ECUADOR         | 37m