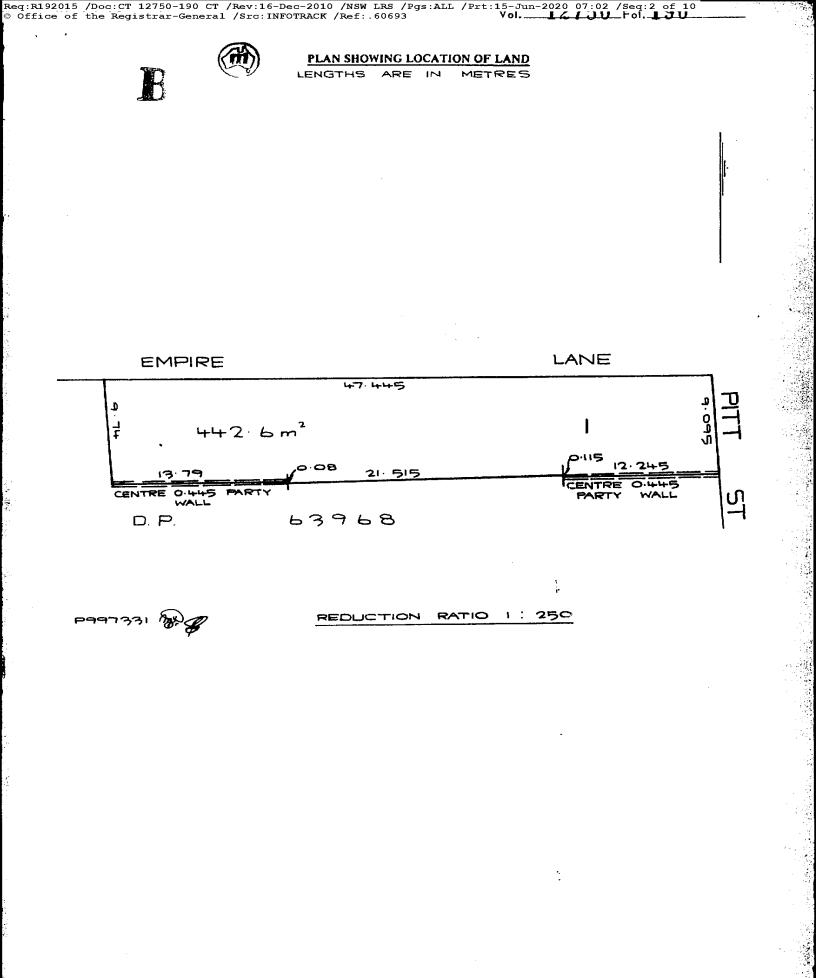

remises being part of the fifth floor of the building known as 105 P Street, Sydney to Mand Enterprises Pty. Ltd. Registered 8-3-19 1. Expired 20-9-1977 Lease No. P141042 of premises being the whole of the second floor of the building known as <del>105 Pitt</del>
- 105 Pitt Street, Sydney to Desert Burdett Campbell, William Ronald Hattersley, Charles Frederick Moore, Kenneth Top Marwell and John Preston C: thers, all of Sydney, Stock and Share Brokers-Registered 12-3-1975. Expired 13-3-1984
- 11. Lease No. P141043 of premises being part of the first floor of the building known as 105 Pitt Street, Sydney to Patricia Ica Companybell, Margaret Elizabeth Hattersley, Lynne Eva Moore, Jean-Sidney Maxwell and Eileen Crothers, all of Sydney, Married Women. Registered 12-3-1975. Expired 13-3-1984



|                     |        |                           |                                       | FIRST SCHEDULE (continued)                                                                                      |              |                                               |                                                                                                                |              |                                   | 637444<br>Rumi |
|---------------------|--------|---------------------------|---------------------------------------|-----------------------------------------------------------------------------------------------------------------|--------------|-----------------------------------------------|--------------------------------------------------------------