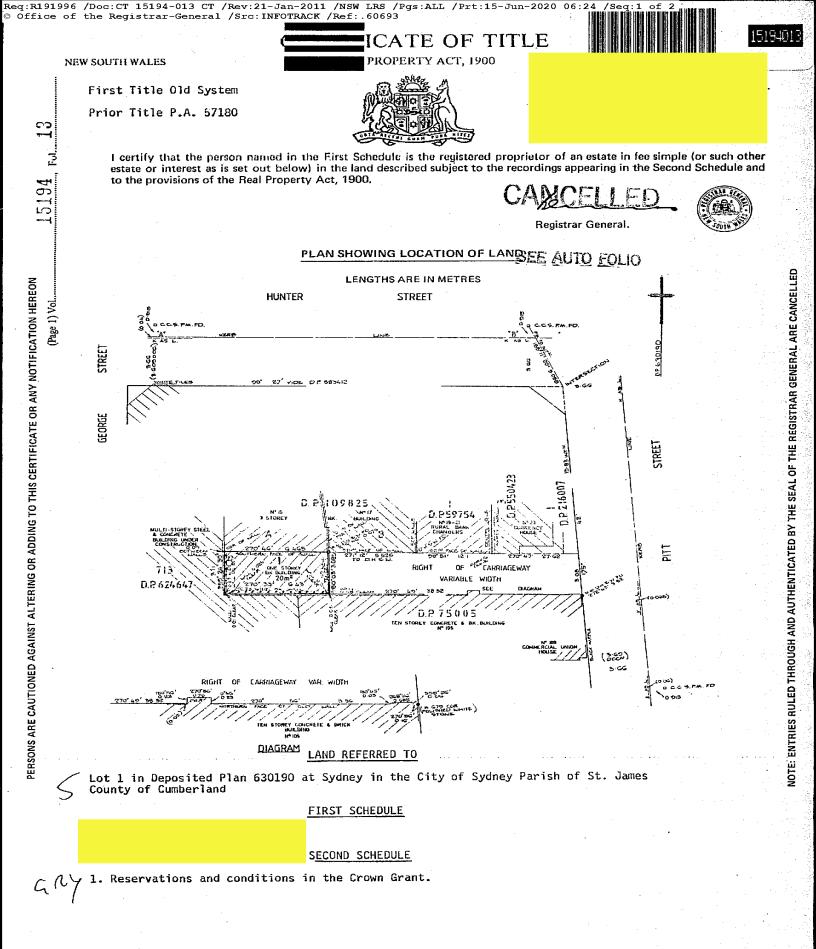

OF THE OWNERS - STRATA PLAN No: <u>60693</u>.... WAS HEREUNTO AFFIXED ON <u>APRIL 2000</u> IN THE PRESENCE OF CAROLE MAR DIN., BEING THE PERSON(S) AUTHORISED BY SECTION 238 OF THE STRATA SCHEMES MANAGEMENT ACT, 1996, TO ATTEST THE AFFIXING OF THE SEAL.

Mard .....

.....

**Reduction Ratio 1:** 

Lengths are in metres

- Comber orised Person Surveyor Registered under Surveyors Act 1929 al Manager/A

SURVEYOR'S REFERENCE: 22552 C



:SP 0066987 P /Rev:27-Nov-2001 /NSW LRS /Pgs:ALL /Prt:15-Jun-2020 06:22 /Seq:4 Registrar-General /Src:INFOTRACK /Ref:Sydney 105 Pitt Stq /Doc: the R Req:R191995 / © Office of 1

θĘ

InfoTrack







Req:R192033 /Doc:DP 0744605 P /Rev:26-Jun-1992 /NSW LRS /Pgs:ALL /Prt:15-Jun-2020 07:19 /Seq:1 of 1 © Office of the Registrar-General /Src:INFOTRACK /Ref:.60693





RG 2/64

| (Page 2 of 2 pages)