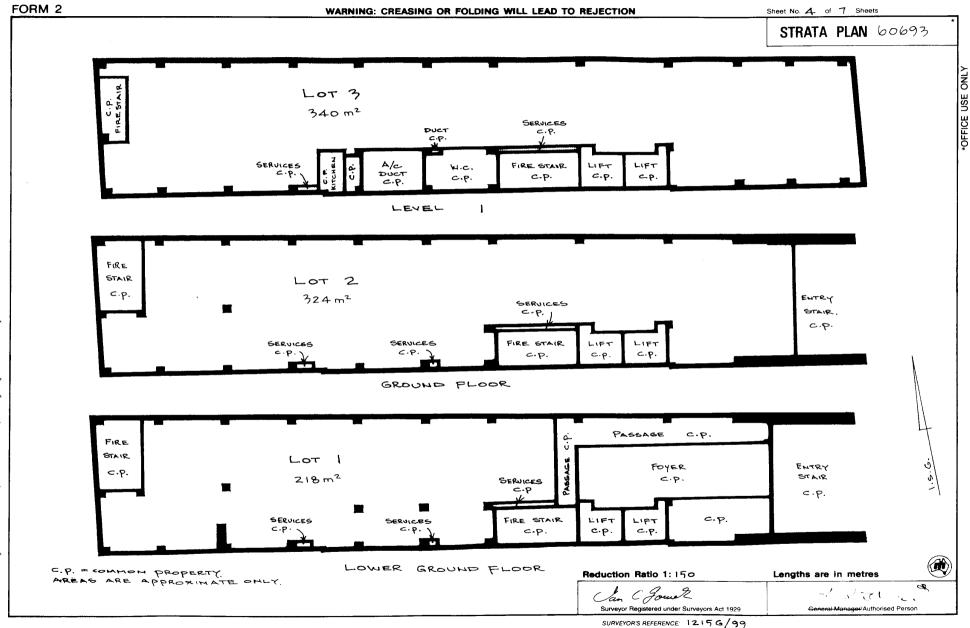

| 1207                |
| (0        | 386                 |
| 11        | 177                 |
| 12        | 149                 |
| 13        | 341                 |
| 14        | 1207                |
| ۱۲        | 1207                |
| AGGREGATE | 10000               |
| <u></u>   |                     |

-

| S | SP | <b>°6</b> C | 69 | 93 |
|---|----|-------------|----|----|
|   |    |             |    |    |

| Reduction Ratio 1:                           | Lengths are in metres |
|----------------------------------------------|-----------------------|
| Jan C Some 2                                 | 1.2.21-               |
| Surveyor Registered under Surveyors Act 1929 | General Manager/Autho |

R

L'attere General Manager/Authorised Person

SURVEYOR'S REFERENCE: 1215 G/99



Req:R191994 /Doc:SP 0060693 P /Rev:19-Jul-1999 /NSW LKS /Pgs:ALL /Prt:15-Jun-2020 06:22 /Seq:4 © Office of the Registrar-General /Src:INFOTRACK /Ref:Sydney 105 Pitt Stq

of 7



Reg:N191994 /Doc:SP 0060693 P /Rev:19-Jul-1999 /NSW IRS /Pgs:ALL /Prt:15-Jun-2020 06:22 /Seq:5 © Office of the Registrar-General /Src:INFOTRACK /Ref:Sydney 105 Pitt Stq

r

θĘ



θĘ Reg:N191994 /Doc:SP 0060693 P /Rev:19-Jul-1999 /NSW IRS /Pgs:ALL /Prt:15-Jun-2020 06:22 /Seq:6 © Office of the Registrar-General /Src:INFOTRACK /Ref:Sydney 105 Pitt Stq

r



Req:R191994 /Doc:SP 0060693 P /Rev:19-Jul-1999 /NSW LKS /Pgs:ALL /Prt:15-Jun-2020 06:22 /Seq:7 © Office of the Registrar-General /Src:INFOTRACK /Ref:Sydney 105 Pitt Stq

| COUNCIL'S CERTIFICATE