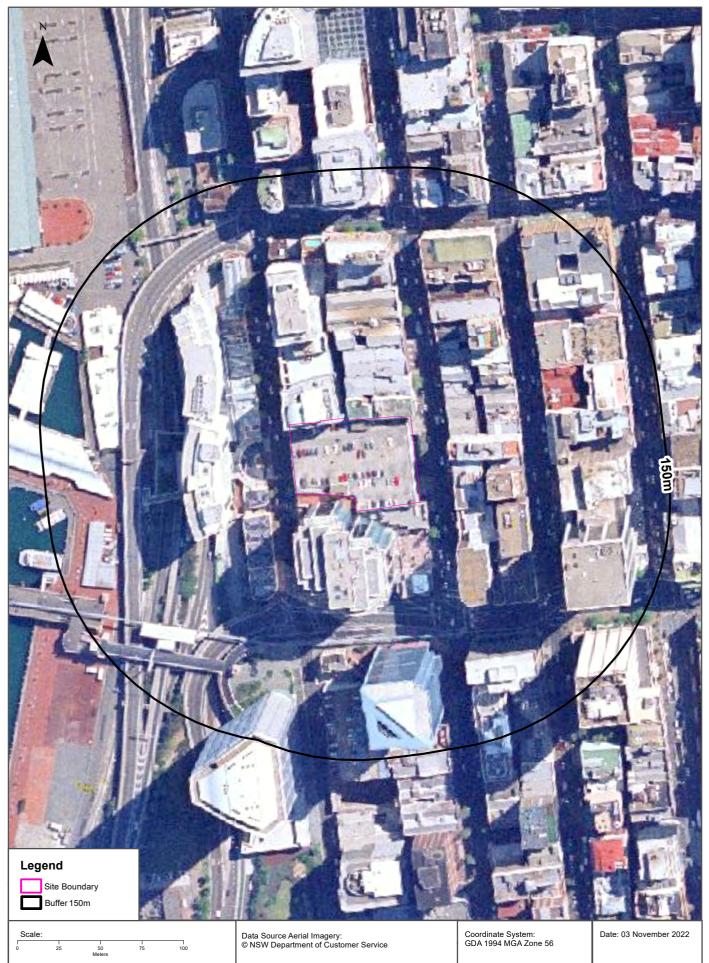

## 1. Introduction

This preliminary site investigation (contamination) (PSI) report has been prepared by Douglas Partners Pty Ltd (DP) in support of a Planning Proposal to amend the *Sydney Local Environmental Plan 2012* (Sydney LEP), as discussed further in Section 2. This report has been prepared on behalf of Charter Hall Holdings (the Proponent) and it relates to a single development lot identified as Lot 1 in DP 778342 or 383 Kent Street, Sydney (the site). The site is shown on Drawing 1, Appendix A.

Figure 1: Site Location