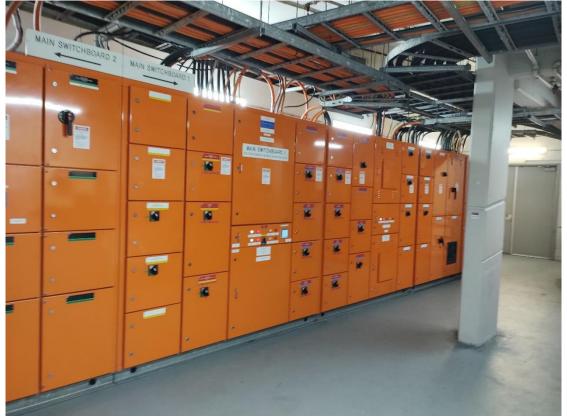

- The site comprised of 10 levels of public car park in the podium, with 11 levels of commercial space above and small retail tenancies occupying ground level. There is vehicle access from both Kent and Sussex Streets;
- The following were observed at different levels of the building:
  - The ground floor comprised of a lobby area, accessible off the Kent Street and a small office / administration area;
  - A plant room was observed in level 7 and 19 (Photographs 1 & 2);
  - Above ground diesel storage tank with a pump and a spill kit was observed in basement 2 near to the Sussex Street entrance. This fuel tank is used as a standby power fuel storage for the building. No evidence of spills or leakages were observed (Photographs 3 & 4);
  - A cooling tower was observed on level 19 of the site and some chemical containers were stored. The systems in these rooms appeared to be the original systems (Photographs 5 & 6);
  - A lift motor room was observed in level 20 (Photographs 7 & 8);
  - Switchboard rooms were observed at each level of the site (Photographs 9 & 10);
  - A diesel generator room and a spill kit were observed in level 7 of the site (Photographs 11, 12, 13 & 14);
  - Cleaners' storeroom was observed in level 7, and B1. The cleaning chemicals were stored properly in appropriate containers (Photographs 15 & 16);