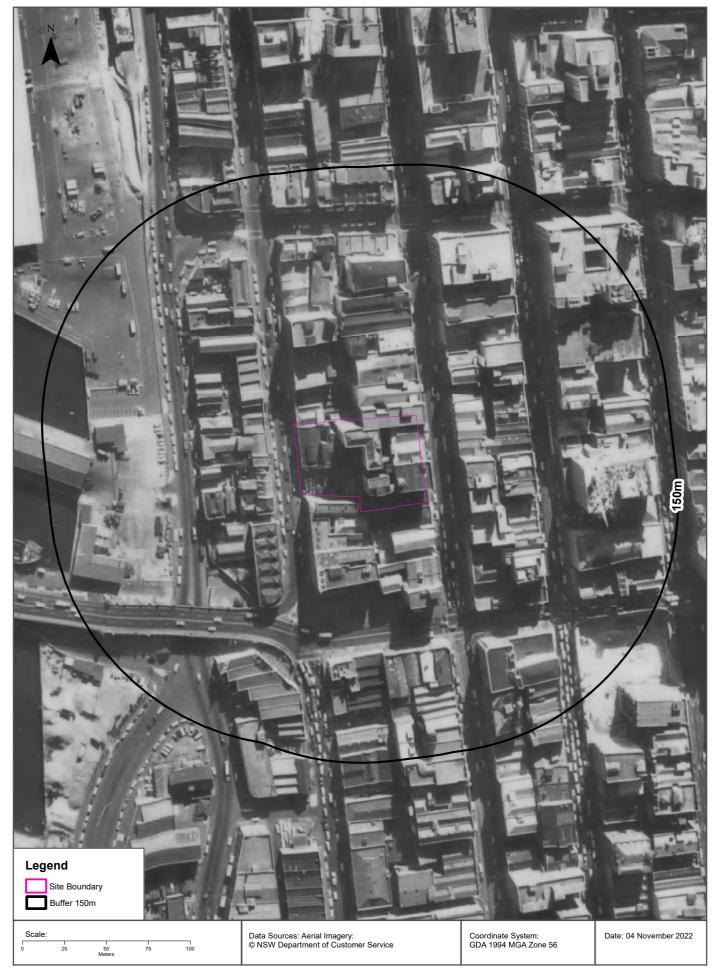

#### 6.1 Historical Aerial Photography

Several historical aerial photographs were obtained from public databases. Extracts of the aerial photographs are included in Appendix D. A summary of key features observed for the site and surrounding land is presented in Table 1.

| Year          | Site                                                                                                                                                                                                                        | Surrounding Land Use                                                                                                                                   |
|---------------|-----------------------------------------------------------------------------------------------------------------------------------------------------------------------------------------------------------------------------|--------------------------------------------------------------------------------------------------------------------------------------------------------|
| 1930          | The resolution or quality of 1930 aerial photograph is poor.                                                                                                                                                                | High-density commercial / industrial / possibly residential development occupied the CBD prior to the 1930s.                                           |
| 1943 to 1970  | The site appears to be occupied by three<br>multi-storey buildings towards the eastern<br>portion (Kent Street) of the site and a tiled<br>roof retail / residential building along the<br>western portion (Sussex Street). | There has been an increase in commercial and high-density development surrounding site.                                                                |
| 1978 and 1994 | The previous buildings on site have been demolished and redeveloped into a single multi-storey commercial building with a car park on the roof top.                                                                         | Significant changes are visible in the 1978 aerial photograph with several high-rise towers constructed in the eastern and southern surrounding areas. |

 Table 1: Summary of Historical Aerial Photographs

| Year         | Site                                                                                                                                               | Surrounding Land Use                                                                              |
|--------------|----------------------------------------------------------------------------------------------------------------------------------------------------|---------------------------------------------------------------------------------------------------|
| 2000         | The rooftop car park is no longer visible<br>and looks like construction activities are<br>taking place to build higher levels on the<br>building, | More commercial development and increase in high-rise commercial towers in the surrounding areas. |
| 2005 to 2022 | Higher levels are now visible along the eastern portion of the building.                                                                           | More commercial development and increase in high-rise commercial towers in the surrounding areas. |