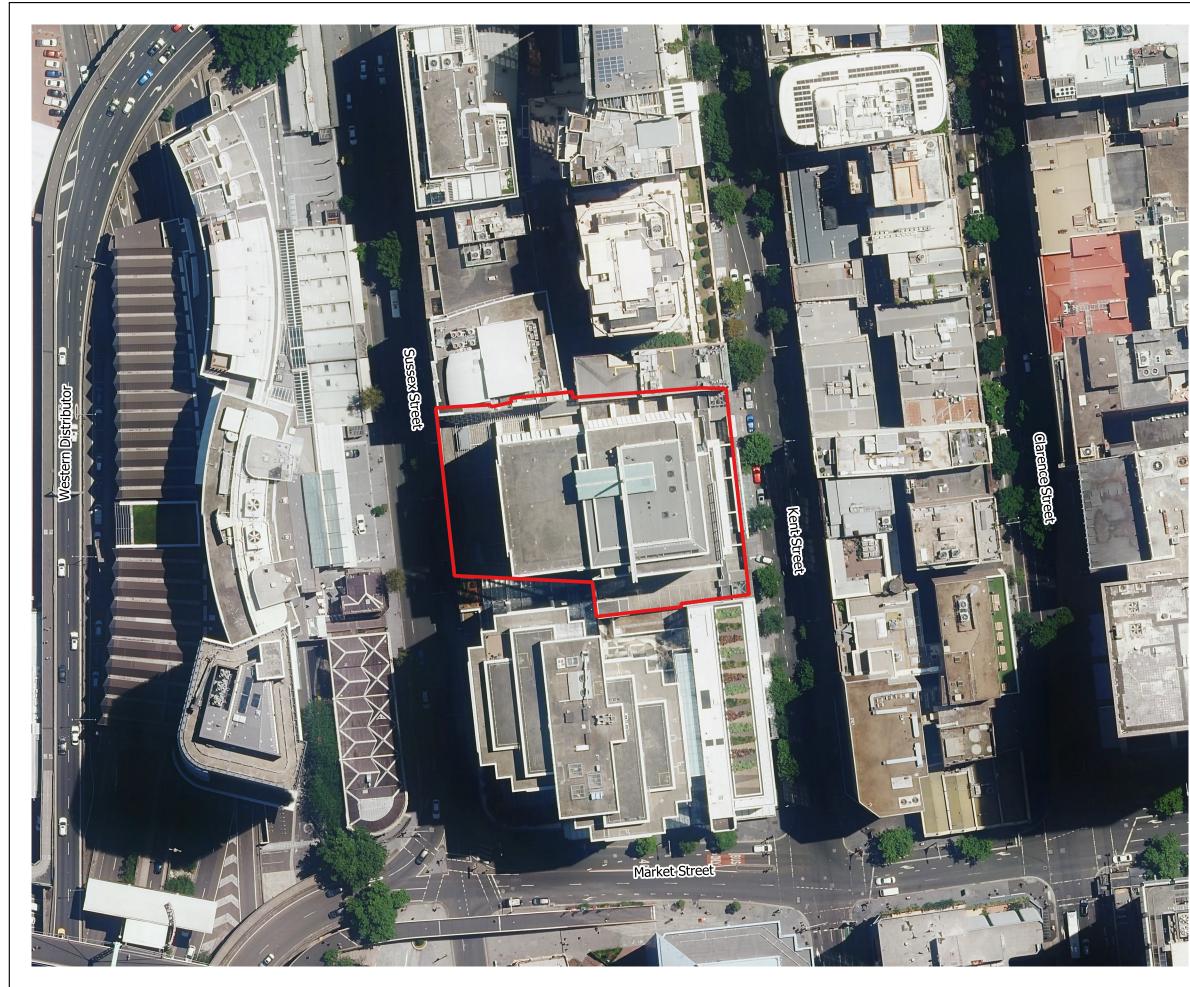

| CLIENT: Charter Hall Holding | gs Pty Ltd       | TITLE: | Site Layout                     |
|------------------------------|------------------|--------|---------------------------------|
| OFFICE: Sydney               | DRAWN BY: SR     |        | Proposed Commercial Development |
| SCALE: 1:950 @ A3            | DATE: 18.01.2023 |        | 383 Kent Street, Sydney NSW     |

LOCALITY MAP

Notes: 1. Basemap from metromap.com