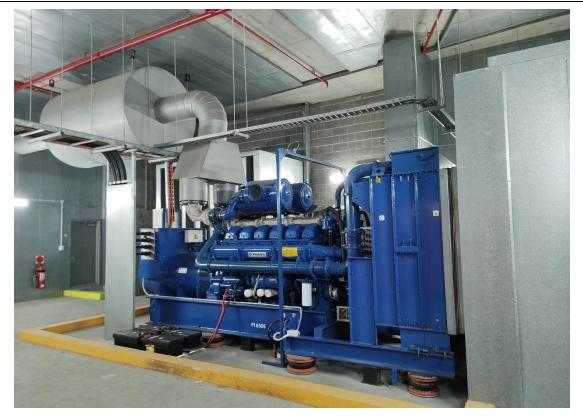

- The site comprised of 10 levels of public car park in the podium, with 11 levels of commercial space above and small retail tenancies occupying ground level. There is vehicle access from both Kent and Sussex Streets;
- The following were observed at different levels of the building:
  - The ground floor comprised of a lobby area, accessible off the Kent Street and a small office / administration area;
  - A plant room was observed in level 7 and 19 (Photographs 1 & 2);
  - Above ground diesel storage tank with a pump and a spill kit was observed in basement 2 near to the Sussex Street entrance. This fuel tank is used as a standby power fuel storage for the building. No evidence of spills or leakages were observed (Photographs 3 & 4);
  - A cooling tower was observed on level 19 of the site and some chemical containers were stored. The systems in these rooms appeared to be the original systems (Photographs 5 & 6);
  - A lift motor room was observed in level 20 (Photographs 7 & 8);
  - Switchboard rooms were observed at each level of the site (Photographs 9 & 10);
  - A diesel generator room and a spill kit were observed in level 7 of the site (Photographs 11, 12, 13 & 14);
  - Cleaners' storeroom was observed in level 7, and B1. The cleaning chemicals were stored properly in appropriate containers (Photographs 15 & 16);