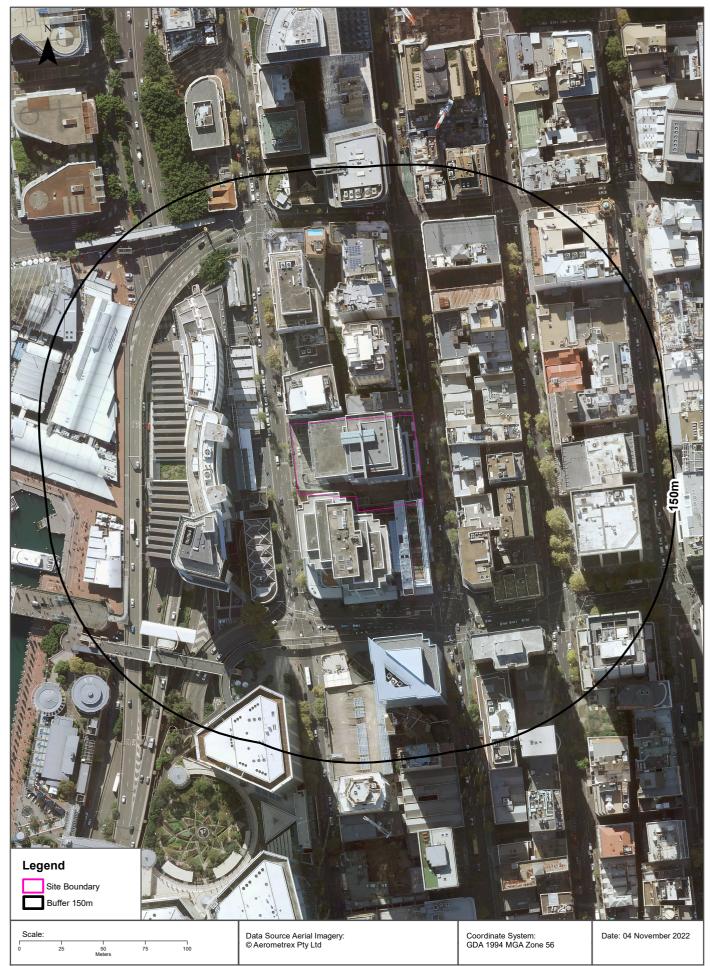

## 1. Introduction

This preliminary site investigation (contamination) (PSI) report has been prepared by Douglas Partners Pty Ltd (DP) in support of a Planning Proposal to amend the *Sydney Local Environmental Plan 2012* (Sydney LEP), as discussed further in Section 2. This report has been prepared on behalf of Charter Hall Holdings (the Proponent) and it relates to a single development lot identified as Lot 1 in DP 778342 or 383 Kent Street, Sydney (the site). The site is shown on Drawing 1, Appendix A.

Figure 1: Site Location