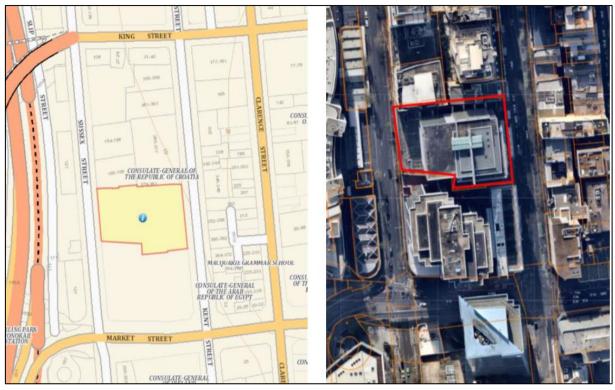

## 1. Introduction

This preliminary site investigation (contamination) (PSI) report has been prepared by Douglas Partners Pty Ltd (DP) in support of a Planning Proposal to amend the *Sydney Local Environmental Plan 2012* (Sydney LEP), as discussed further in Section 2. This report has been prepared on behalf of Charter Hall Holdings (the Proponent) and it relates to a single development lot identified as Lot 1 in DP 778342 or 383 Kent Street, Sydney (the site). The site is shown on Drawing 1, Appendix A.

## 4. Site Information

| Site Address       | 383 Kent Street, Sydney                                                        |
|--------------------|--------------------------------------------------------------------------------|
| Legal Description  | Lot 1 Deposited Plan 778342                                                    |
| Area               | Approximately 3,600 m <sup>2</sup>                                             |
| Current Zoning     | Zone B8 Metropolitan Centre                                                    |
| Local Council Area | City of Sydney Council                                                         |
| Current Use        | Retail land use on ground level and office / commercial spaces on upper levels |
| Surrounding Uses   | North East – 379-381 Kent Street                                               |
|                    | North West – 160-166 Sussex Street                                             |
|                    | East – Kent Street                                                             |
|                    | South – 397-411 Kent Street                                                    |
|                    | West – Sussex Street                                                           |

Figure 1: Site Location