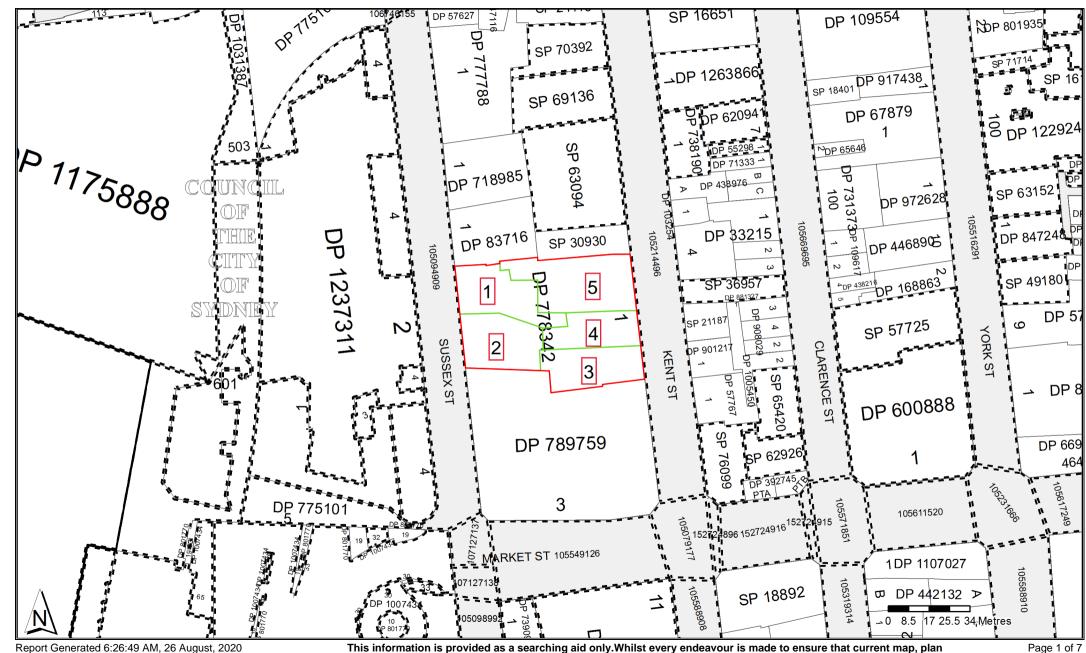

## 1. Introduction

This preliminary site investigation (contamination) (PSI) report has been prepared by Douglas Partners Pty Ltd (DP) in support of a Planning Proposal to amend the *Sydney Local Environmental Plan 2012* (Sydney LEP), as discussed further in Section 2. This report has been prepared on behalf of Charter Hall Holdings (the Proponent) and it relates to a single development lot identified as Lot 1 in DP 778342 or 383 Kent Street, Sydney (the site). The site is shown on Drawing 1, Appendix A.

## 4. Site Information

| Site Address       | 383 Kent Street, Sydney                                                        |
|--------------------|--------------------------------------------------------------------------------|
| Legal Description  | Lot 1 Deposited Plan 778342                                                    |
| Area               | Approximately 3,600 m <sup>2</sup>                                             |
| Current Zoning     | Zone B8 Metropolitan Centre                                                    |
| Local Council Area | City of Sydney Council                                                         |
| Current Use        | Retail land use on ground level and office / commercial spaces on upper levels |
| Surrounding Uses   | North East – 379-381 Kent Street                                               |
|                    | North West – 160-166 Sussex Street                                             |
|                    | East – Kent Street                                                             |
|                    | South – 397-411 Kent Street                                                    |
|                    | West – Sussex Street                                                           |

Figure 2: Cadastral Plan