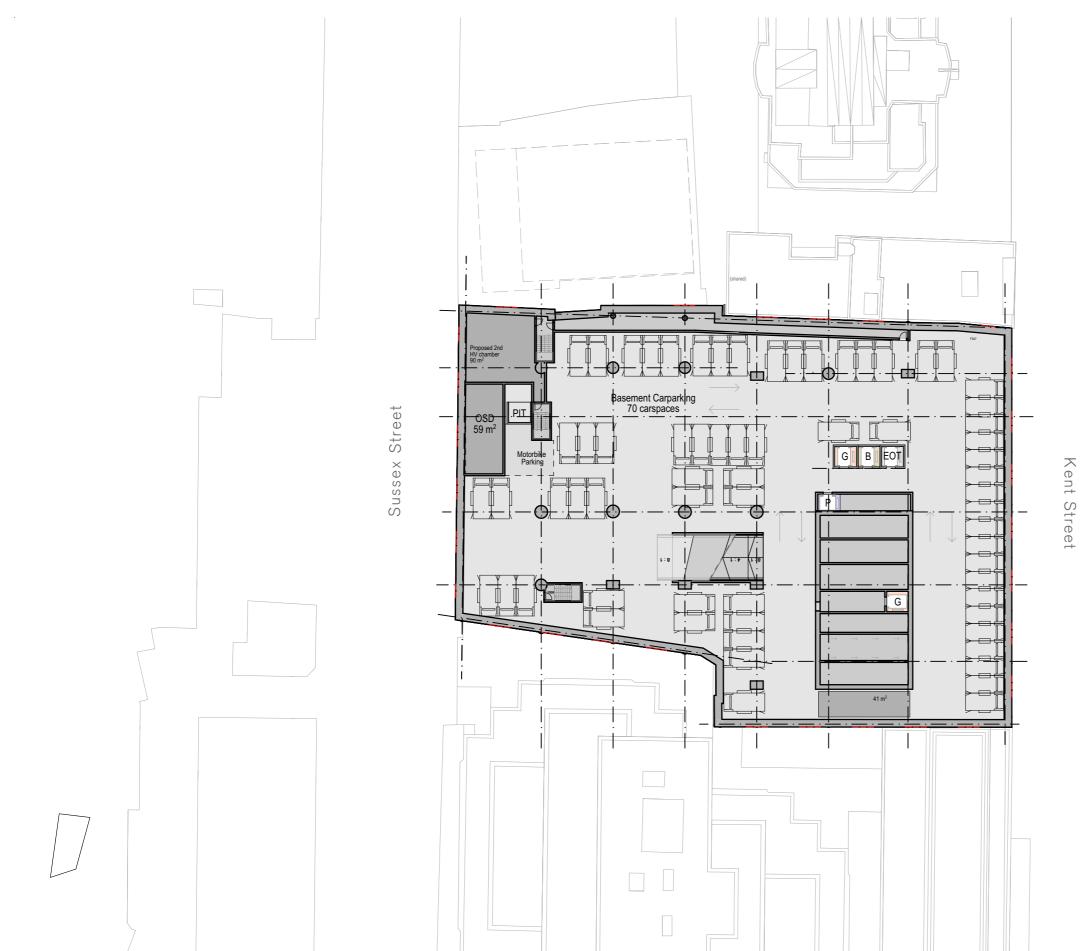

The reference scheme supporting the Planning Proposal and site specific DCP can be described as follows:

- Demolition of the existing building, including removal of the over 800 capacity public car park; and
- Construction of the following:
  - New 42-storey office tower comprising a total FSR of 20:1, up to a height of RL 189.80 (approximately 170 m above Kent Street and 180 m above Sussex Street).
  - New premium-grade commercial floorspace with an approximate GFA of circa 72,300 m<sup>2</sup>.
  - New through-site link connecting Kent and Sussex Streets, including public art activation.
  - New ground floor activation opportunities, including approximate retail GFA of circa 700 m<sup>2</sup>.
  - Two levels of basement, comprising:
    - Basement Level 1 facilitating 70 car parking spaces; and
    - Sussex Street ground level shared loading dock facility including SRV and MRV short term stay bays to service retail tenancies within buildings along Kent Street (located between Market Street and King Street).
  - New end of trip facilities below the Kent Street ground level.

fjmt

Basement 1 - Carparking

Charter Hall - 383 Kent Street

Work In Progress