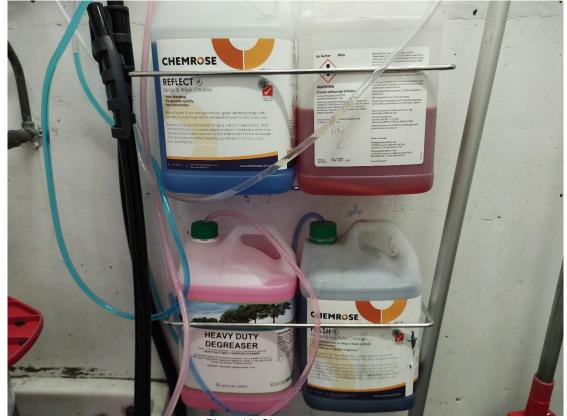

- The site comprised of 10 levels of public car park in the podium, with 11 levels of commercial space above and small retail tenancies occupying ground level. There is vehicle access from both Kent and Sussex Streets;
- The following were observed at different levels of the building:
  - The ground floor comprised of a lobby area, accessible off the Kent Street and a small office / administration area;
  - A plant room was observed in level 7 and 19 (Photographs 1 & 2);
  - Above ground diesel storage tank with a pump and a spill kit was observed in basement 2 near to the Sussex Street entrance. This fuel tank is used as a standby power fuel storage for the building. No evidence of spills or leakages were observed (Photographs 3 & 4);
  - A cooling tower was observed on level 19 of the site and some chemical containers were stored. The systems in these rooms appeared to be the original systems (Photographs 5 & 6);
  - A lift motor room was observed in level 20 (Photographs 7 & 8);
  - Switchboard rooms were observed at each level of the site (Photographs 9 & 10);
  - A diesel generator room and a spill kit were observed in level 7 of the site (Photographs 11, 12, 13 & 14);
  - Cleaners' storeroom was observed in level 7, and B1. The cleaning chemicals were stored properly in appropriate containers (Photographs 15 & 16);