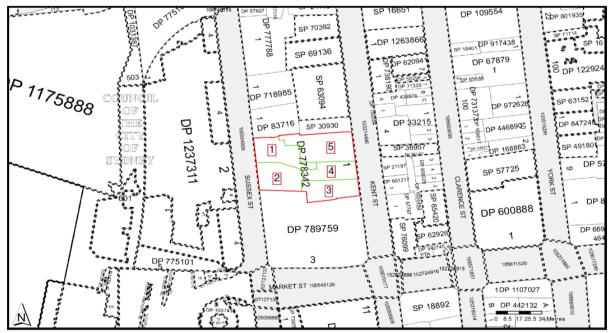

#### 6.2 Title Deeds

A historical title deeds search was used to obtain ownership and occupancy information including company names and the occupations of individuals. The title information can assist in the identification of previous land uses by the company names or the site owners and can, therefore, assist in establishing whether there were potentially contaminating activities occurring at the site. A summary of the title deeds and possible land uses (with reference to the aerial photographs and other historical searches) is presented in Table 2.

Figure 2: Cadastral Plan

#### Table 2: Historical Title Deeds

As regards the part numbered 1 on the attached Cadastral Records Enquiry Report:

| Date of Acquisition and<br>Term Held | Registered Proprietor(s) & Occupations                                                                    | Inferred Land Use    |
|--------------------------------------|-----------------------------------------------------------------------------------------------------------|----------------------|
| 07.05.1923<br>(1923 to 1930)         | J.J. Sullivan Limited                                                                                     | Retail / Residential |
| 17.06.1930<br>(1930 to 1941)         | John James Sullivan (Merchant)<br>Mary Sullivan (Married Woman)                                           | Retail / Residential |
| 03.03.1941<br>(1941 to 1965)         | Mary Sullivan (Widow)                                                                                     | Retail / Residential |
| 16.02.1965<br>(1965 to 1970)         | John Anthony Sullivan (Company Director)<br>(Section 94 Application not investigated)                     | Retail / Residential |
| 24.06.1970<br>(1970 to 1970)         | Matthew John O'Neill (Solicitor)<br>Gerald Wells (Solicitor)<br>(Section 94 Application not investigated) | Retail / Residential |
| 03.11.1970<br>(1970 to 1976)         | Sussex Land Pty Limited                                                                                   | Retail / Residential |
| 30.09.1976<br>(1976 to 1977)         | Central Parking Pty Limited                                                                               | Retail / Residential |