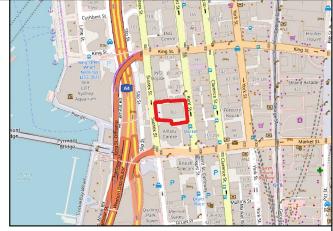

## 1. Introduction

This preliminary site investigation (contamination) (PSI) report has been prepared by Douglas Partners Pty Ltd (DP) in support of a Planning Proposal to amend the *Sydney Local Environmental Plan 2012* (Sydney LEP), as discussed further in Section 2. This report has been prepared on behalf of Charter Hall Holdings (the Proponent) and it relates to a single development lot identified as Lot 1 in DP 778342 or 383 Kent Street, Sydney (the site). The site is shown on Drawing 1, Appendix A.

Figure 1: Site Location