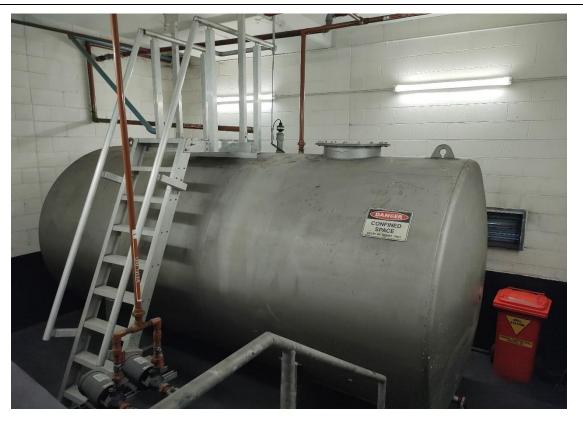

- The site comprised of 10 levels of public car park in the podium, with 11 levels of commercial space above and small retail tenancies occupying ground level. There is vehicle access from both Kent and Sussex Streets;
- The following were observed at different levels of the building:
  - The ground floor comprised of a lobby area, accessible off the Kent Street and a small office / administration area;
  - A plant room was observed in level 7 and 19 (Photographs 1 & 2);
  - Above ground diesel storage tank with a pump and a spill kit was observed in basement 2 near to the Sussex Street entrance. This fuel tank is used as a standby power fuel storage for the building. No evidence of spills or leakages were observed (Photographs 3 & 4);
  - A cooling tower was observed on level 19 of the site and some chemical containers were stored. The systems in these rooms appeared to be the original systems (Photographs 5 & 6);
  - A lift motor room was observed in level 20 (Photographs 7 & 8);
  - Switchboard rooms were observed at each level of the site (Photographs 9 & 10);
  - A diesel generator room and a spill kit were observed in level 7 of the site (Photographs 11, 12, 13 & 14);
  - Cleaners' storeroom was observed in level 7, and B1. The cleaning chemicals were stored properly in appropriate containers (Photographs 15 & 16);