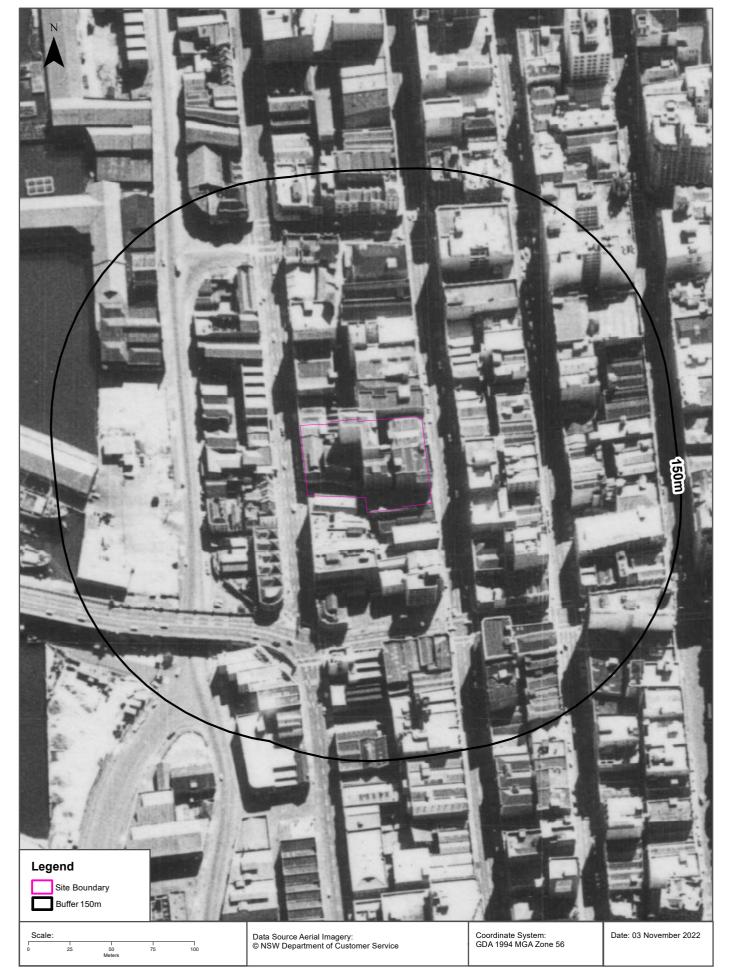

#### 6.1 Historical Aerial Photography

Several historical aerial photographs were obtained from public databases. Extracts of the aerial photographs are included in Appendix D. A summary of key features observed for the site and surrounding land is presented in Table 1.

| Year          | Site                                                                                                                                                                                                                        | Surrounding Land Use                                                                                                                                   |
|---------------|-----------------------------------------------------------------------------------------------------------------------------------------------------------------------------------------------------------------------------|--------------------------------------------------------------------------------------------------------------------------------------------------------|
| 1930          | The resolution or quality of 1930 aerial photograph is poor.                                                                                                                                                                | High-density commercial / industrial / possibly residential development occupied the CBD prior to the 1930s.                                           |
| 1943 to 1970  | The site appears to be occupied by three<br>multi-storey buildings towards the eastern<br>portion (Kent Street) of the site and a tiled<br>roof retail / residential building along the<br>western portion (Sussex Street). | There has been an increase in commercial and high-density development surrounding site.                                                                |
| 1978 and 1994 | The previous buildings on site have been demolished and redeveloped into a single multi-storey commercial building with a car park on the roof top.                                                                         | Significant changes are visible in the 1978 aerial photograph with several high-rise towers constructed in the eastern and southern surrounding areas. |

 Table 1: Summary of Historical Aerial Photographs

| Year         | Site                                                                                                                                               | Surrounding Land Use                                                                              |
|--------------|----------------------------------------------------------------------------------------------------------------------------------------------------|---------------------------------------------------------------------------------------------------|
| 2000         | The rooftop car park is no longer visible<br>and looks like construction activities are<br>taking place to build higher levels on the<br>building, | More commercial development and increase in high-rise commercial towers in the surrounding areas. |
| 2005 to 2022 | Higher levels are now visible along the eastern portion of the building.                                                                           | More commercial development and increase in high-rise commercial towers in the surrounding areas. |