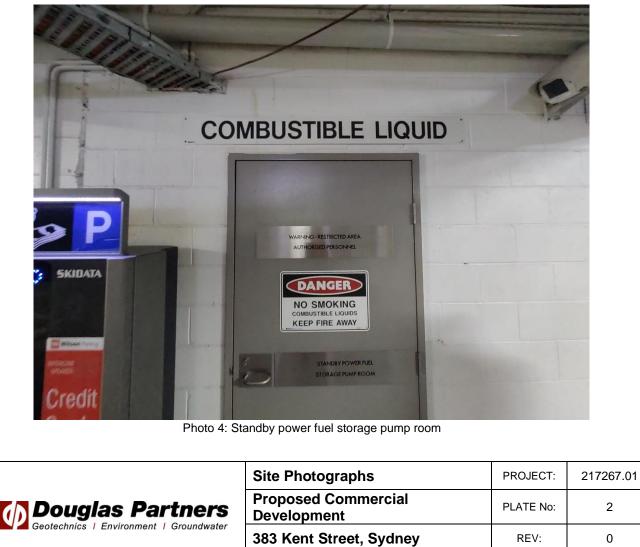

- The site comprised of 10 levels of public car park in the podium, with 11 levels of commercial space above and small retail tenancies occupying ground level. There is vehicle access from both Kent and Sussex Streets;
- The following were observed at different levels of the building:
  - The ground floor comprised of a lobby area, accessible off the Kent Street and a small office / administration area;
  - A plant room was observed in level 7 and 19 (Photographs 1 & 2);
  - Above ground diesel storage tank with a pump and a spill kit was observed in basement 2 near to the Sussex Street entrance. This fuel tank is used as a standby power fuel storage for the building. No evidence of spills or leakages were observed (Photographs 3 & 4);
  - A cooling tower was observed on level 19 of the site and some chemical containers were stored. The systems in these rooms appeared to be the original systems (Photographs 5 & 6);
  - A lift motor room was observed in level 20 (Photographs 7 & 8);
  - Switchboard rooms were observed at each level of the site (Photographs 9 & 10);
  - A diesel generator room and a spill kit were observed in level 7 of the site (Photographs 11, 12, 13 & 14);
  - Cleaners' storeroom was observed in level 7, and B1. The cleaning chemicals were stored properly in appropriate containers (Photographs 15 & 16);