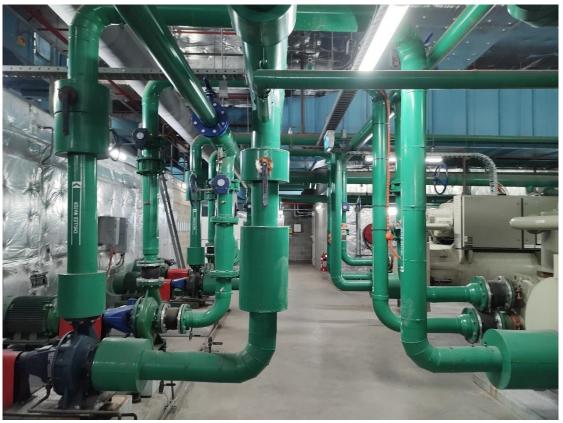

- The site comprised of 10 levels of public car park in the podium, with 11 levels of commercial space above and small retail tenancies occupying ground level. There is vehicle access from both Kent and Sussex Streets;
- The following were observed at different levels of the building:
  - The ground floor comprised of a lobby area, accessible off the Kent Street and a small office / administration area;
  - A plant room was observed in level 7 and 19 (Photographs 1 & 2);
  - Above ground diesel storage tank with a pump and a spill kit was observed in basement 2 near to the Sussex Street entrance. This fuel tank is used as a standby power fuel storage for the building. No evidence of spills or leakages were observed (Photographs 3 & 4);
  - A cooling tower was observed on level 19 of the site and some chemical containers were stored. The systems in these rooms appeared to be the original systems (Photographs 5 & 6);
  - A lift motor room was observed in level 20 (Photographs 7 & 8);
  - Switchboard rooms were observed at each level of the site (Photographs 9 & 10);
  - A diesel generator room and a spill kit were observed in level 7 of the site (Photographs 11, 12, 13 & 14);
  - Cleaners' storeroom was observed in level 7, and B1. The cleaning chemicals were stored properly in appropriate containers (Photographs 15 & 16);