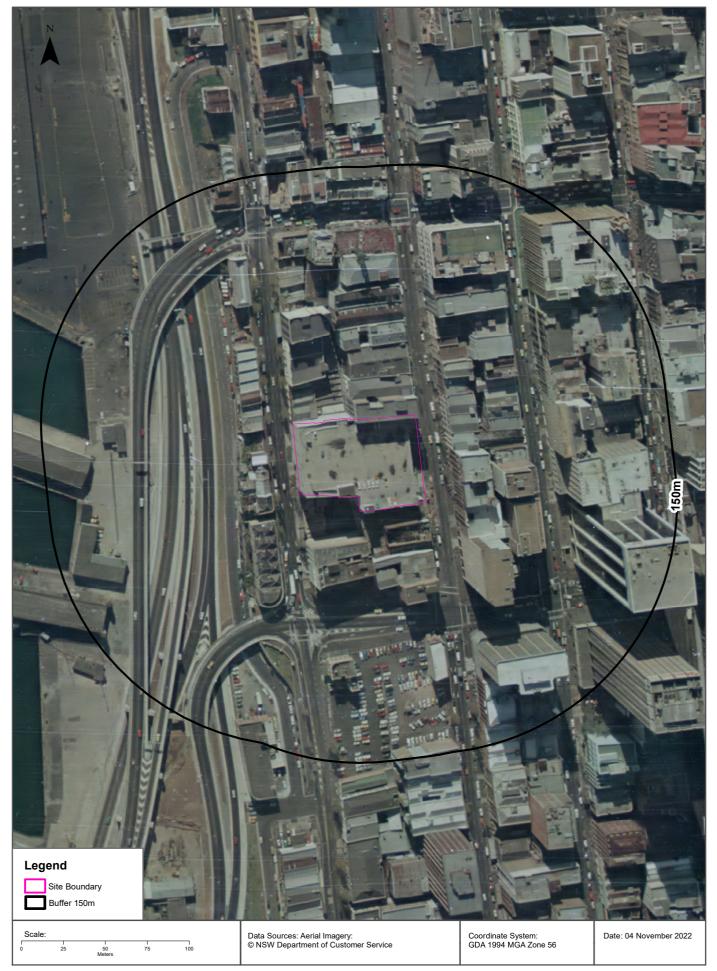

## 1. Introduction

This preliminary site investigation (contamination) (PSI) report has been prepared by Douglas Partners Pty Ltd (DP) in support of a Planning Proposal to amend the *Sydney Local Environmental Plan 2012* (Sydney LEP), as discussed further in Section 2. This report has been prepared on behalf of Charter Hall Holdings (the Proponent) and it relates to a single development lot identified as Lot 1 in DP 778342 or 383 Kent Street, Sydney (the site). The site is shown on Drawing 1, Appendix A.

Figure 1: Site Location