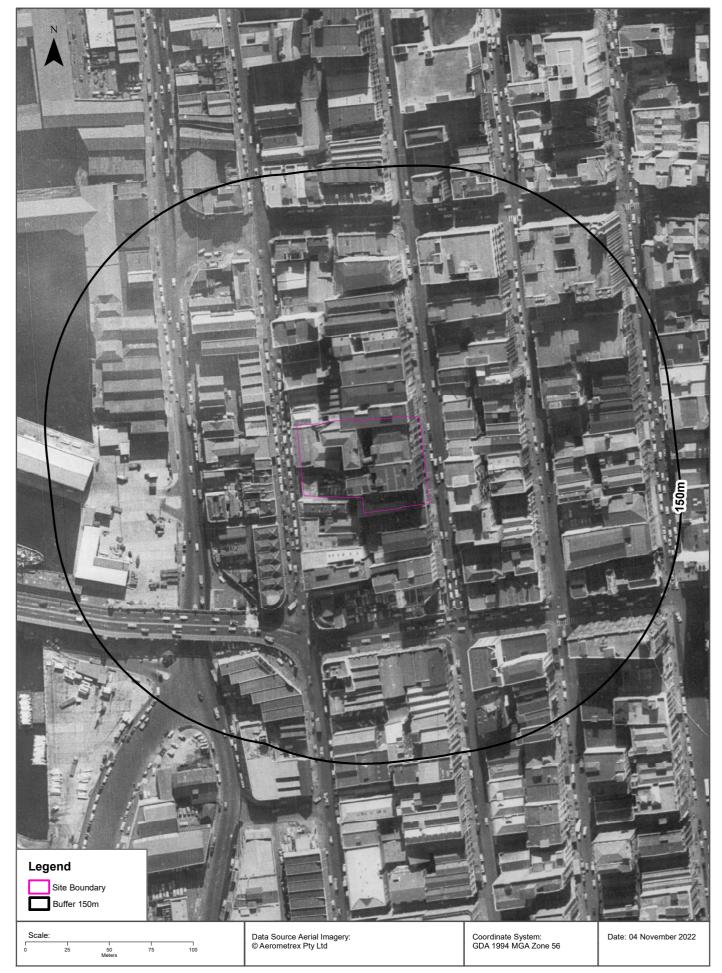

#### 6.1 Historical Aerial Photography

Several historical aerial photographs were obtained from public databases. Extracts of the aerial photographs are included in Appendix D. A summary of key features observed for the site and surrounding land is presented in Table 1.

| Year          | Site                                                                                                                                                                                                                        | Surrounding Land Use                                                                                                                                   |
|---------------|-----------------------------------------------------------------------------------------------------------------------------------------------------------------------------------------------------------------------------|--------------------------------------------------------------------------------------------------------------------------------------------------------|
| 1930          | The resolution or quality of 1930 aerial photograph is poor.                                                                                                                                                                | High-density commercial / industrial / possibly residential development occupied the CBD prior to the 1930s.                                           |
| 1943 to 1970  | The site appears to be occupied by three<br>multi-storey buildings towards the eastern<br>portion (Kent Street) of the site and a tiled<br>roof retail / residential building along the<br>western portion (Sussex Street). | There has been an increase in commercial and high-density development surrounding site.                                                                |
| 1978 and 1994 | The previous buildings on site have been demolished and redeveloped into a single multi-storey commercial building with a car park on the roof top.                                                                         | Significant changes are visible in the 1978 aerial photograph with several high-rise towers constructed in the eastern and southern surrounding areas. |

 Table 1: Summary of Historical Aerial Photographs

| Year         | Site                                                                                                                                               | Surrounding Land Use                                                                              |
|--------------|----------------------------------------------------------------------------------------------------------------------------------------------------|---------------------------------------------------------------------------------------------------|
| 2000         | The rooftop car park is no longer visible<br>and looks like construction activities are<br>taking place to build higher levels on the<br>building, | More commercial development and increase in high-rise commercial towers in the surrounding areas. |
| 2005 to 2022 | Higher levels are now visible along the eastern portion of the building.                                                                           | More commercial development and increase in high-rise commercial towers in the surrounding areas. |