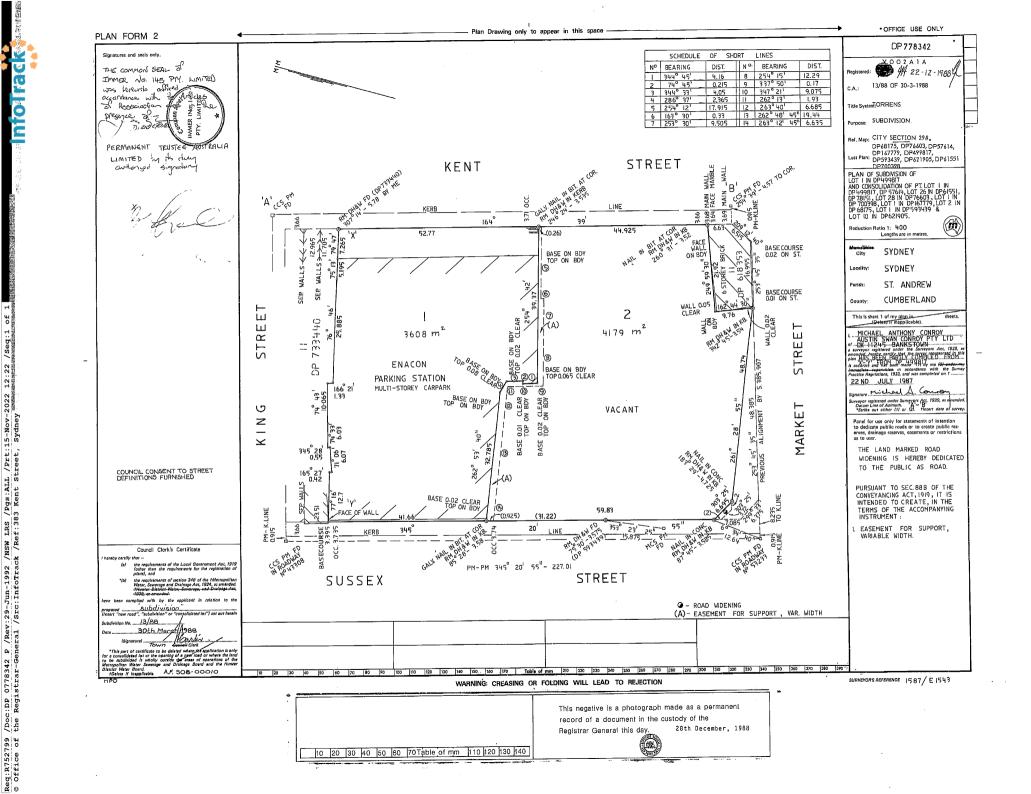

#### 6.2 Title Deeds

A historical title deeds search was used to obtain ownership and occupancy information including company names and the occupations of individuals. The title information can assist in the identification of previous land uses by the company names or the site owners and can, therefore, assist in establishing whether there were potentially contaminating activities occurring at the site. A summary of the title deeds and possible land uses (with reference to the aerial photographs and other historical searches) is presented in Table 2.

#### Table 2: Historical Title Deeds

As regards the part numbered 1 on the attached Cadastral Records Enquiry Report:

| Date of Acquisition and<br>Term Held | Registered Proprietor(s) & Occupations                                                                    | Inferred Land Use    |
|--------------------------------------|-----------------------------------------------------------------------------------------------------------|----------------------|
| 07.05.1923<br>(1923 to 1930)         | J.J. Sullivan Limited                                                                                     | Retail / Residential |
| 17.06.1930<br>(1930 to 1941)         | John James Sullivan (Merchant)<br>Mary Sullivan (Married Woman)                                           | Retail / Residential |
| 03.03.1941<br>(1941 to 1965)         | Mary Sullivan (Widow)                                                                                     | Retail / Residential |
| 16.02.1965<br>(1965 to 1970)         | John Anthony Sullivan (Company Director)<br>(Section 94 Application not investigated)                     | Retail / Residential |
| 24.06.1970<br>(1970 to 1970)         | Matthew John O'Neill (Solicitor)<br>Gerald Wells (Solicitor)<br>(Section 94 Application not investigated) | Retail / Residential |
| 03.11.1970<br>(1970 to 1976)         | Sussex Land Pty Limited                                                                                   | Retail / Residential |
| 30.09.1976<br>(1976 to 1977)         | Central Parking Pty Limited                                                                               | Retail / Residential |

As regards the part numbered 5 on the attached Cadastral Records Enquiry Report:

Continued as regards to the whole of Lot 1 D.P. 778342:

| Date of Acquisition and<br>Term Held | Registered Proprietor(s) & Occupations                                                      | Inferred Land Use    |
|--------------------------------------|---------------------------------------------------------------------------------------------|----------------------|
| 08.08.1977<br>(1977 to 1987)         | The National Mutual Life Association of Australasia<br>Limited                              | Retail / Residential |
| 09.12.1987<br>(1987 to 2000)         | Permanent Trustee Nominees (Canberra) Limited<br>Now<br>Permanent Trustee Australia Limited | Retail / Residential |
| 06.09.2000<br>(2000 to 2000)         | Axa Australia Property Management Limited                                                   | Retail / Residential |
| 06.09.2000<br>(2000 to 2002)         | National Mutual Life Nominees Limited                                                       | Retail / Residential |
| 12.09.2002<br>(2002 to 2022)         | Perpetual Trustee Company Limited                                                           | Retail / Residential |
| 17.08.2022<br>(2022 to Date)         | # The Trust Company (Australia) Limited                                                     | Retail / Residential |