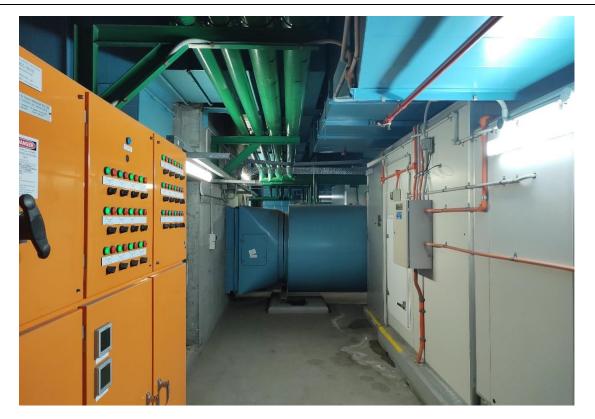

- The site comprised of 10 levels of public car park in the podium, with 11 levels of commercial space above and small retail tenancies occupying ground level. There is vehicle access from both Kent and Sussex Streets;
- The following were observed at different levels of the building:
  - The ground floor comprised of a lobby area, accessible off the Kent Street and a small office / administration area;
  - A plant room was observed in level 7 and 19 (Photographs 1 & 2);
  - Above ground diesel storage tank with a pump and a spill kit was observed in basement 2 near to the Sussex Street entrance. This fuel tank is used as a standby power fuel storage for the building. No evidence of spills or leakages were observed (Photographs 3 & 4);
  - A cooling tower was observed on level 19 of the site and some chemical containers were stored. The systems in these rooms appeared to be the original systems (Photographs 5 & 6);
  - A lift motor room was observed in level 20 (Photographs 7 & 8);
  - Switchboard rooms were observed at each level of the site (Photographs 9 & 10);
  - A diesel generator room and a spill kit were observed in level 7 of the site (Photographs 11, 12, 13 & 14);
  - Cleaners' storeroom was observed in level 7, and B1. The cleaning chemicals were stored properly in appropriate containers (Photographs 15 & 16);