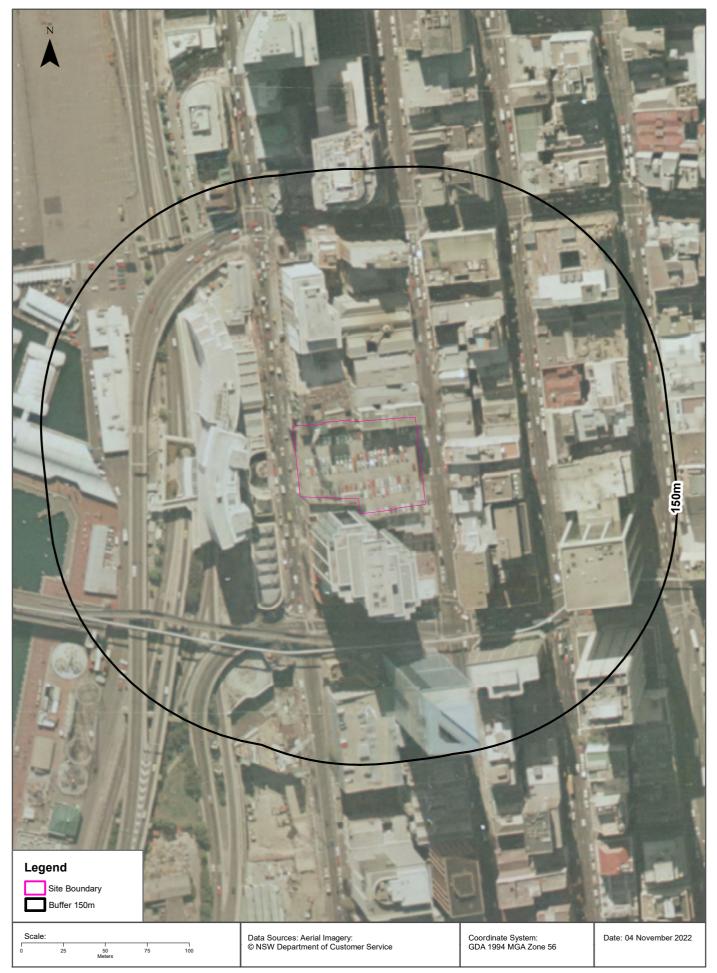

## 1. Introduction

This preliminary site investigation (contamination) (PSI) report has been prepared by Douglas Partners Pty Ltd (DP) in support of a Planning Proposal to amend the *Sydney Local Environmental Plan 2012* (Sydney LEP), as discussed further in Section 2. This report has been prepared on behalf of Charter Hall Holdings (the Proponent) and it relates to a single development lot identified as Lot 1 in DP 778342 or 383 Kent Street, Sydney (the site). The site is shown on Drawing 1, Appendix A.

Figure 1: Site Location