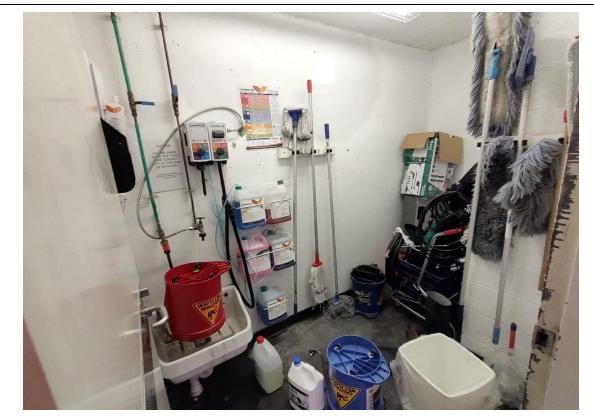

- The site comprised of 10 levels of public car park in the podium, with 11 levels of commercial space above and small retail tenancies occupying ground level. There is vehicle access from both Kent and Sussex Streets;
- The following were observed at different levels of the building:
  - The ground floor comprised of a lobby area, accessible off the Kent Street and a small office / administration area;
  - A plant room was observed in level 7 and 19 (Photographs 1 & 2);
  - Above ground diesel storage tank with a pump and a spill kit was observed in basement 2 near to the Sussex Street entrance. This fuel tank is used as a standby power fuel storage for the building. No evidence of spills or leakages were observed (Photographs 3 & 4);
  - A cooling tower was observed on level 19 of the site and some chemical containers were stored. The systems in these rooms appeared to be the original systems (Photographs 5 & 6);
  - A lift motor room was observed in level 20 (Photographs 7 & 8);
  - Switchboard rooms were observed at each level of the site (Photographs 9 & 10);
  - A diesel generator room and a spill kit were observed in level 7 of the site (Photographs 11, 12, 13 & 14);
  - Cleaners' storeroom was observed in level 7, and B1. The cleaning chemicals were stored properly in appropriate containers (Photographs 15 & 16);