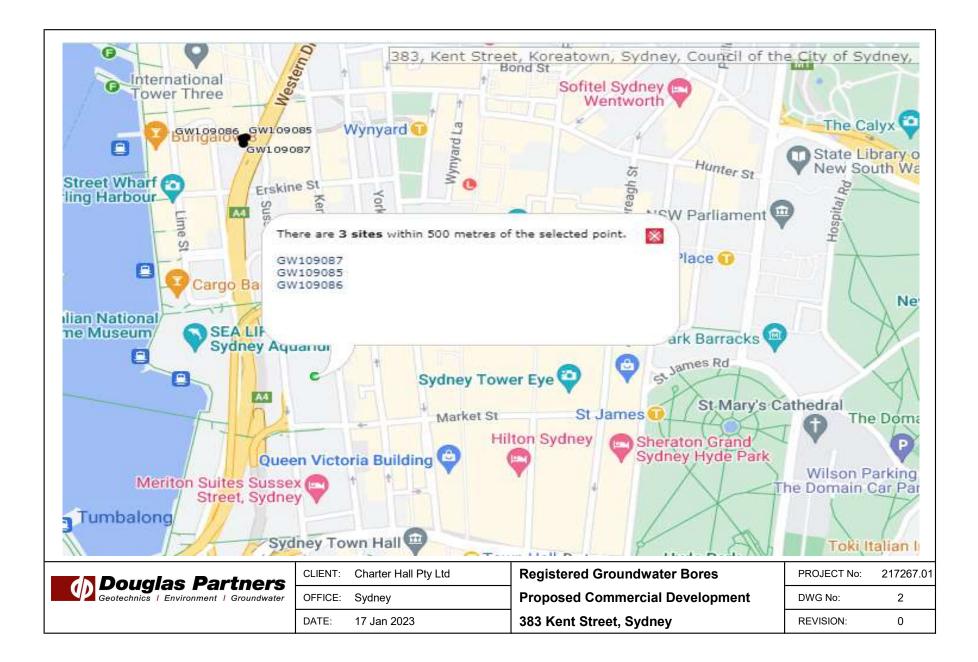

| Acid Sulfate Soils | Reference to the 1:25 000 Acid Sulphate Soils (ASS) Risk map indicates that the site is within an area of no known occurrence of acid sulphate soils.                                                                                                                                                                                                                          |  |
|--------------------|--------------------------------------------------------------------------------------------------------------------------------------------------------------------------------------------------------------------------------------------------------------------------------------------------------------------------------------------------------------------------------|--|
| Surface Water      | Surface water is expected to flow into nearby stormwater drains which would flow towards the nearest receiving body, Cockle Bay approximately 250 m west of the site.                                                                                                                                                                                                          |  |
| Groundwater        | Reference to the groundwater bore register data from WaterNSW indicates that<br>three groundwater monitoring bores are located within 500 m of the site; and were<br>registered for use as monitoring wells. The worksheets for these bores have no<br>information on groundwater bearing zones. The nearby registered groundwater<br>bore records are provided in Appendix C. |  |
|                    | The regional groundwater table is typically deep in the inner CBD; and is likely to<br>be below the proposed excavation depth; although groundwater seepage may be<br>encountered at the soil / rock interface, especially after heavy rainfall.                                                                                                                               |  |