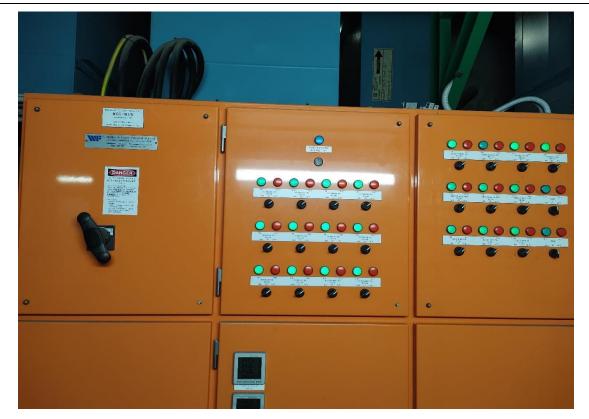

- The site comprised of 10 levels of public car park in the podium, with 11 levels of commercial space above and small retail tenancies occupying ground level. There is vehicle access from both Kent and Sussex Streets;
- The following were observed at different levels of the building:
  - The ground floor comprised of a lobby area, accessible off the Kent Street and a small office / administration area;
  - A plant room was observed in level 7 and 19 (Photographs 1 & 2);
  - Above ground diesel storage tank with a pump and a spill kit was observed in basement 2 near to the Sussex Street entrance. This fuel tank is used as a standby power fuel storage for the building. No evidence of spills or leakages were observed (Photographs 3 & 4);
  - A cooling tower was observed on level 19 of the site and some chemical containers were stored. The systems in these rooms appeared to be the original systems (Photographs 5 & 6);
  - A lift motor room was observed in level 20 (Photographs 7 & 8);
  - Switchboard rooms were observed at each level of the site (Photographs 9 & 10);
  - A diesel generator room and a spill kit were observed in level 7 of the site (Photographs 11, 12, 13 & 14);
  - Cleaners' storeroom was observed in level 7, and B1. The cleaning chemicals were stored properly in appropriate containers (Photographs 15 & 16);