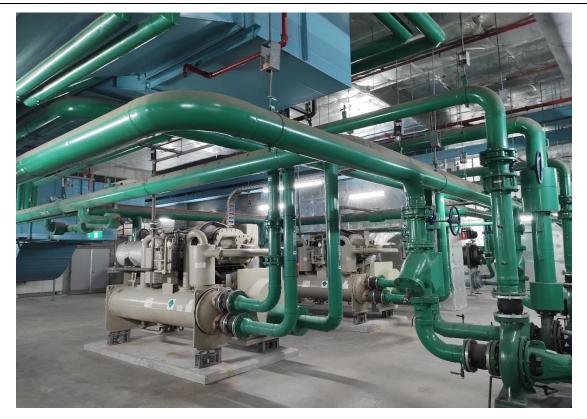

- The site comprised of 10 levels of public car park in the podium, with 11 levels of commercial space above and small retail tenancies occupying ground level. There is vehicle access from both Kent and Sussex Streets;
- The following were observed at different levels of the building:
  - The ground floor comprised of a lobby area, accessible off the Kent Street and a small office / administration area;
  - A plant room was observed in level 7 and 19 (Photographs 1 & 2);
  - Above ground diesel storage tank with a pump and a spill kit was observed in basement 2 near to the Sussex Street entrance. This fuel tank is used as a standby power fuel storage for the building. No evidence of spills or leakages were observed (Photographs 3 & 4);
  - A cooling tower was observed on level 19 of the site and some chemical containers were stored. The systems in these rooms appeared to be the original systems (Photographs 5 & 6);
  - A lift motor room was observed in level 20 (Photographs 7 & 8);
  - Switchboard rooms were observed at each level of the site (Photographs 9 & 10);
  - A diesel generator room and a spill kit were observed in level 7 of the site (Photographs 11, 12, 13 & 14);
  - Cleaners' storeroom was observed in level 7, and B1. The cleaning chemicals were stored properly in appropriate containers (Photographs 15 & 16);