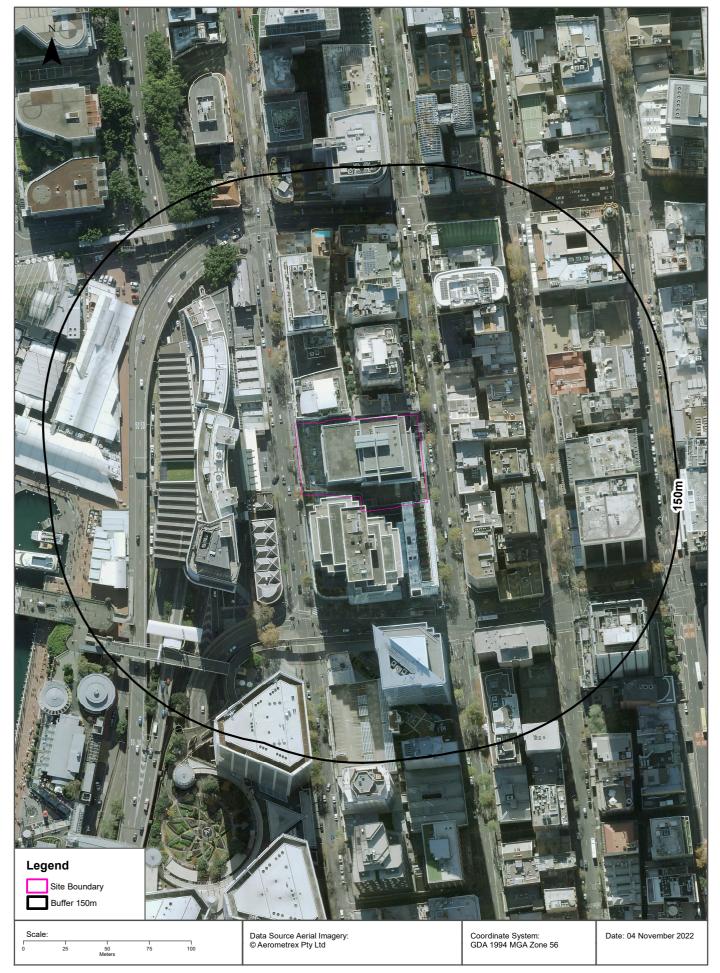

## 1. Introduction

This preliminary site investigation (contamination) (PSI) report has been prepared by Douglas Partners Pty Ltd (DP) in support of a Planning Proposal to amend the *Sydney Local Environmental Plan 2012* (Sydney LEP), as discussed further in Section 2. This report has been prepared on behalf of Charter Hall Holdings (the Proponent) and it relates to a single development lot identified as Lot 1 in DP 778342 or 383 Kent Street, Sydney (the site). The site is shown on Drawing 1, Appendix A.

## 4. Site Information

| Site Address       | 383 Kent Street, Sydney                                                        |
|--------------------|--------------------------------------------------------------------------------|
| Legal Description  | Lot 1 Deposited Plan 778342                                                    |
| Area               | Approximately 3,600 m <sup>2</sup>                                             |
| Current Zoning     | Zone B8 Metropolitan Centre                                                    |
| Local Council Area | City of Sydney Council                                                         |
| Current Use        | Retail land use on ground level and office / commercial spaces on upper levels |
| Surrounding Uses   | North East – 379-381 Kent Street                                               |
|                    | North West – 160-166 Sussex Street                                             |
|                    | East – Kent Street                                                             |
|                    | South – 397-411 Kent Street                                                    |
|                    | West – Sussex Street                                                           |

Figure 1: Site Location