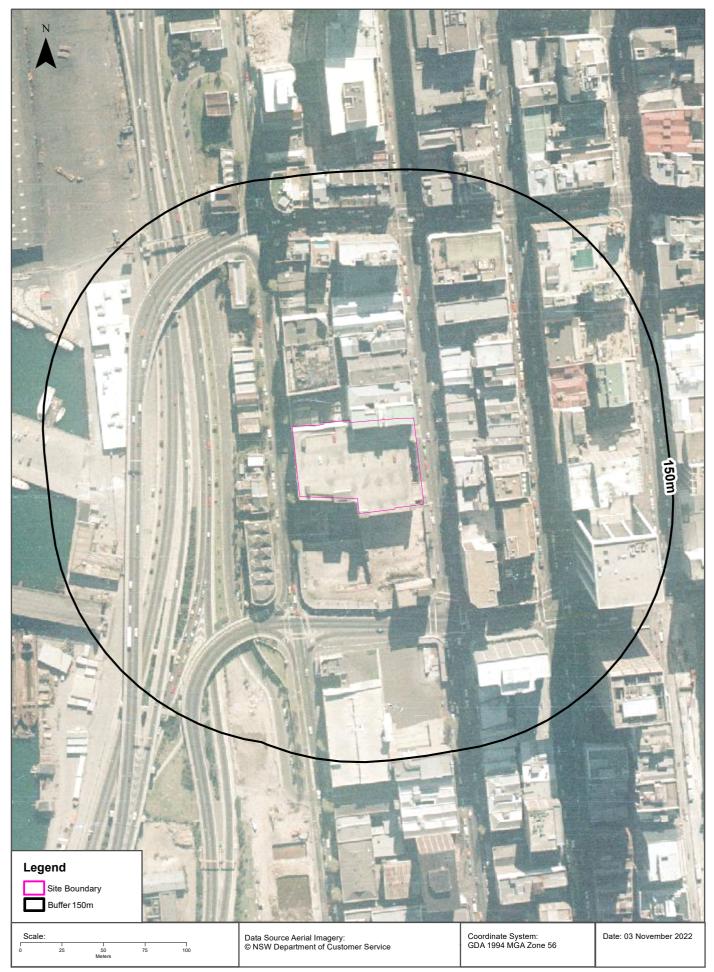

## 1. Introduction

This preliminary site investigation (contamination) (PSI) report has been prepared by Douglas Partners Pty Ltd (DP) in support of a Planning Proposal to amend the *Sydney Local Environmental Plan 2012* (Sydney LEP), as discussed further in Section 2. This report has been prepared on behalf of Charter Hall Holdings (the Proponent) and it relates to a single development lot identified as Lot 1 in DP 778342 or 383 Kent Street, Sydney (the site). The site is shown on Drawing 1, Appendix A.

Figure 1: Site Location