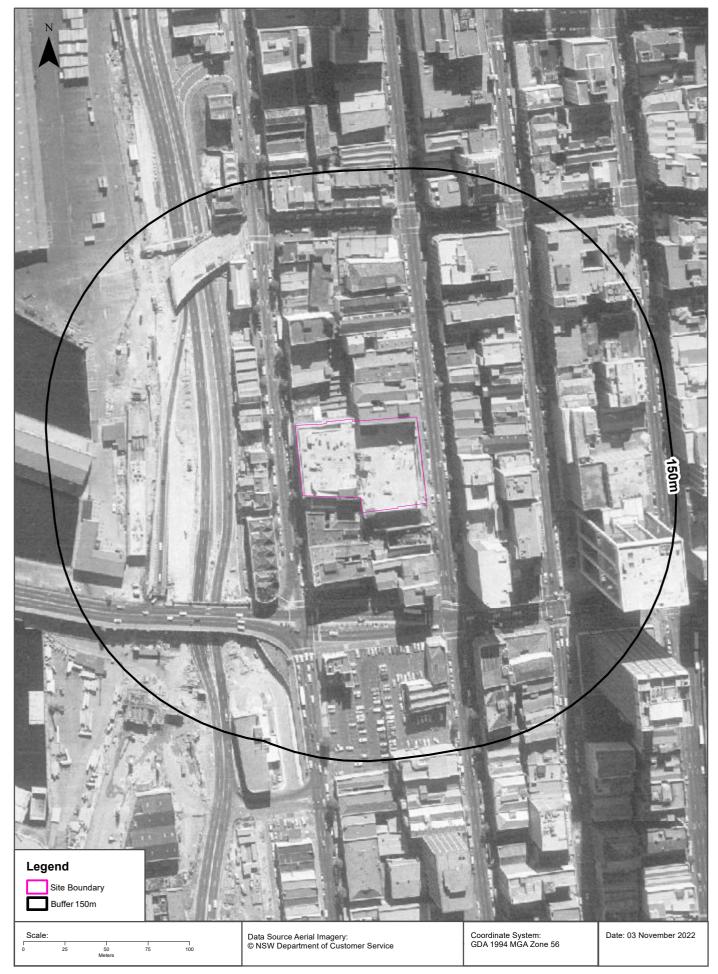

#### 6.1 Historical Aerial Photography

Several historical aerial photographs were obtained from public databases. Extracts of the aerial photographs are included in Appendix D. A summary of key features observed for the site and surrounding land is presented in Table 1.

| Year          | Site                                                                                                                                                                                                                        | Surrounding Land Use                                                                                                                                   |
|---------------|-----------------------------------------------------------------------------------------------------------------------------------------------------------------------------------------------------------------------------|--------------------------------------------------------------------------------------------------------------------------------------------------------|
| 1930          | The resolution or quality of 1930 aerial photograph is poor.                                                                                                                                                                | High-density commercial / industrial / possibly residential development occupied the CBD prior to the 1930s.                                           |
| 1943 to 1970  | The site appears to be occupied by three<br>multi-storey buildings towards the eastern<br>portion (Kent Street) of the site and a tiled<br>roof retail / residential building along the<br>western portion (Sussex Street). | There has been an increase in commercial and high-density development surrounding site.                                                                |
| 1978 and 1994 | The previous buildings on site have been demolished and redeveloped into a single multi-storey commercial building with a car park on the roof top.                                                                         | Significant changes are visible in the 1978 aerial photograph with several high-rise towers constructed in the eastern and southern surrounding areas. |

 Table 1: Summary of Historical Aerial Photographs

| Year         | Site                                                                                                                                               | Surrounding Land Use                                                                              |
|--------------|----------------------------------------------------------------------------------------------------------------------------------------------------|---------------------------------------------------------------------------------------------------|
| 2000         | The rooftop car park is no longer visible<br>and looks like construction activities are<br>taking place to build higher levels on the<br>building, | More commercial development and increase in high-rise commercial towers in the surrounding areas. |
| 2005 to 2022 | Higher levels are now visible along the eastern portion of the building.                                                                           | More commercial development and increase in high-rise commercial towers in the surrounding areas. |