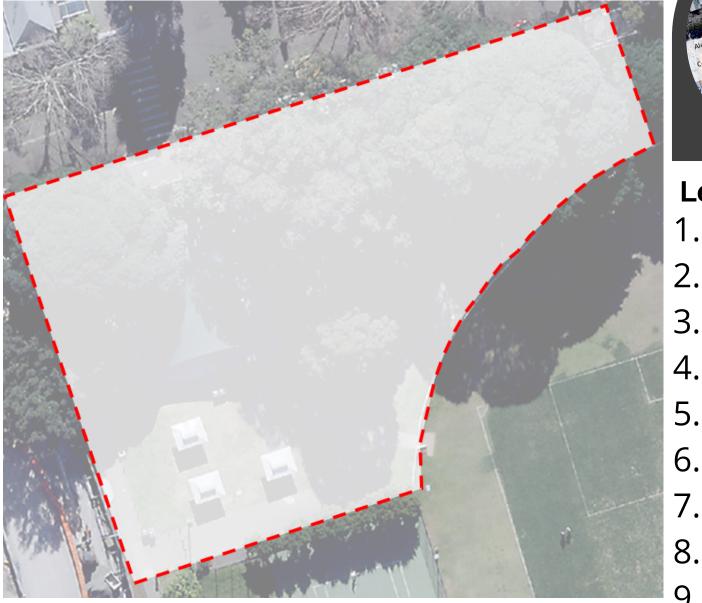

## Create your own design for the park

Draw on the map and use the legend to show the different spaces and equipment in your park design. You can use a blank page if you need more space.

# Legend ..... 9 .....