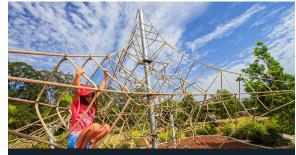

#### Would you like to play on this equipment?

Draw an emoji face in the circles to let us know what you think.

See-saw

Play tower

Rope climb