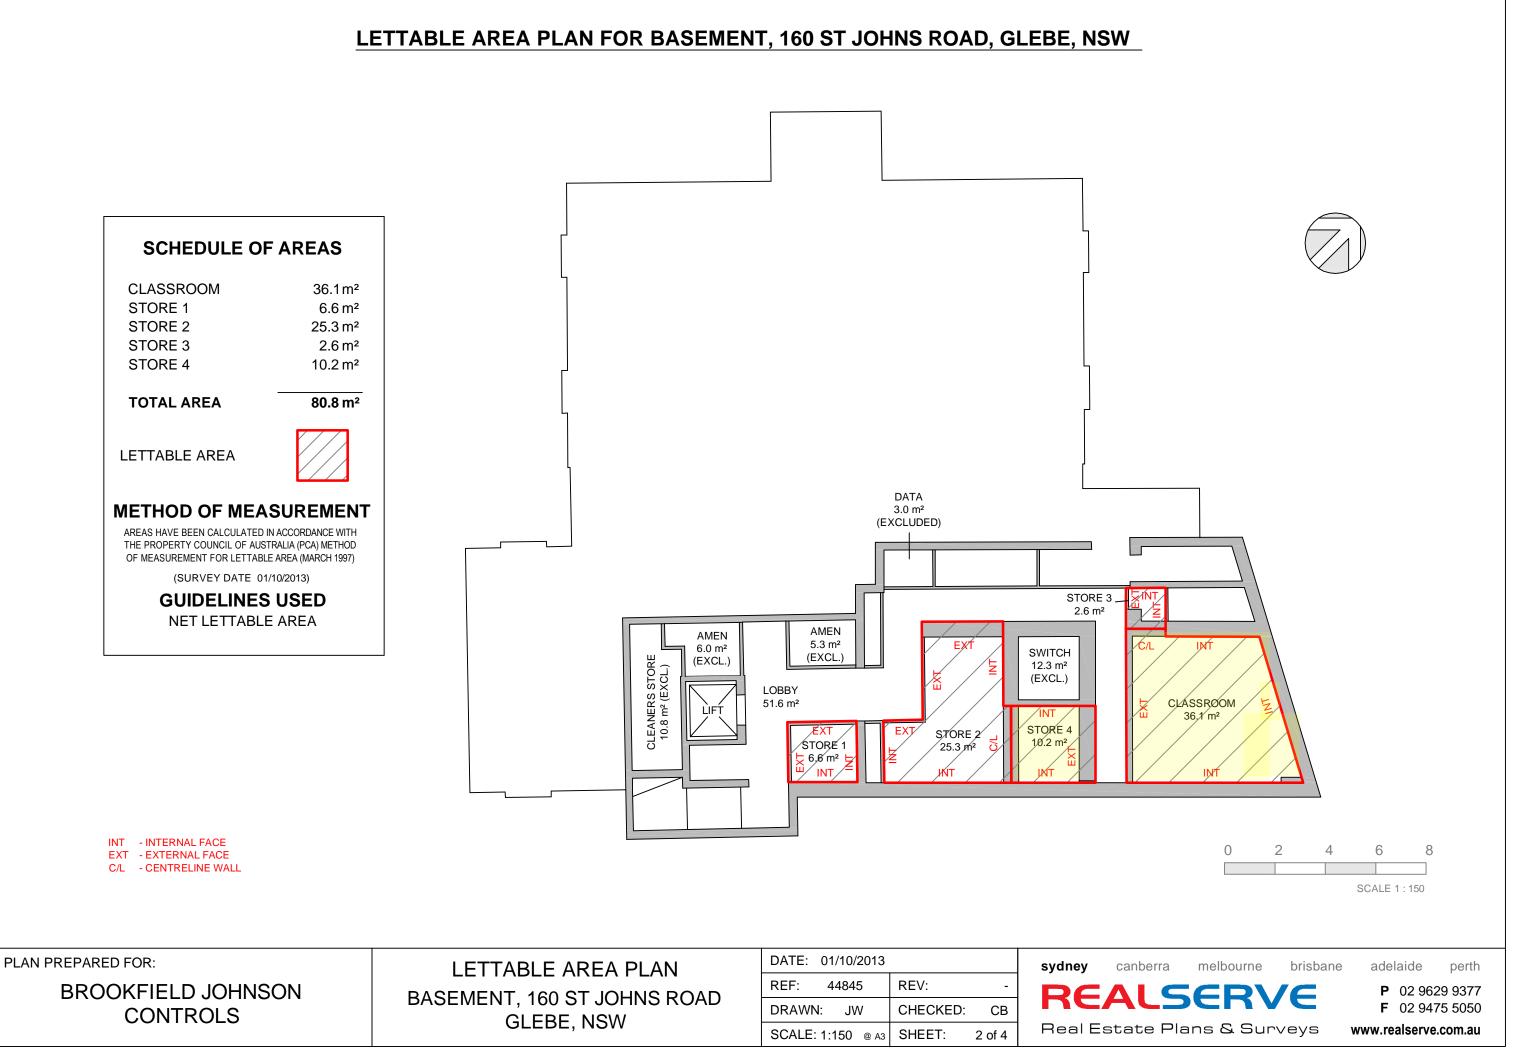

## SUMMARY OF AREAS FOR 160 ST JOHNS ROAD, GLEBE, NSW

|                               | SUMMARY OF ARE                      |                                 |  |
|-------------------------------|-------------------------------------|---------------------------------|--|
| LEVEL                         |                                     | LAP<br>AREAS                    |  |
| BASEMENT<br>GROUND<br>LEVEL 1 | (SHEET 2)<br>(SHEET 3)<br>(SHEET 4) | 80.8 m²<br>310.4 m²<br>388.9 m² |  |
| TOTAL AREA                    |                                     | 780.1 m <sup>2</sup>            |  |