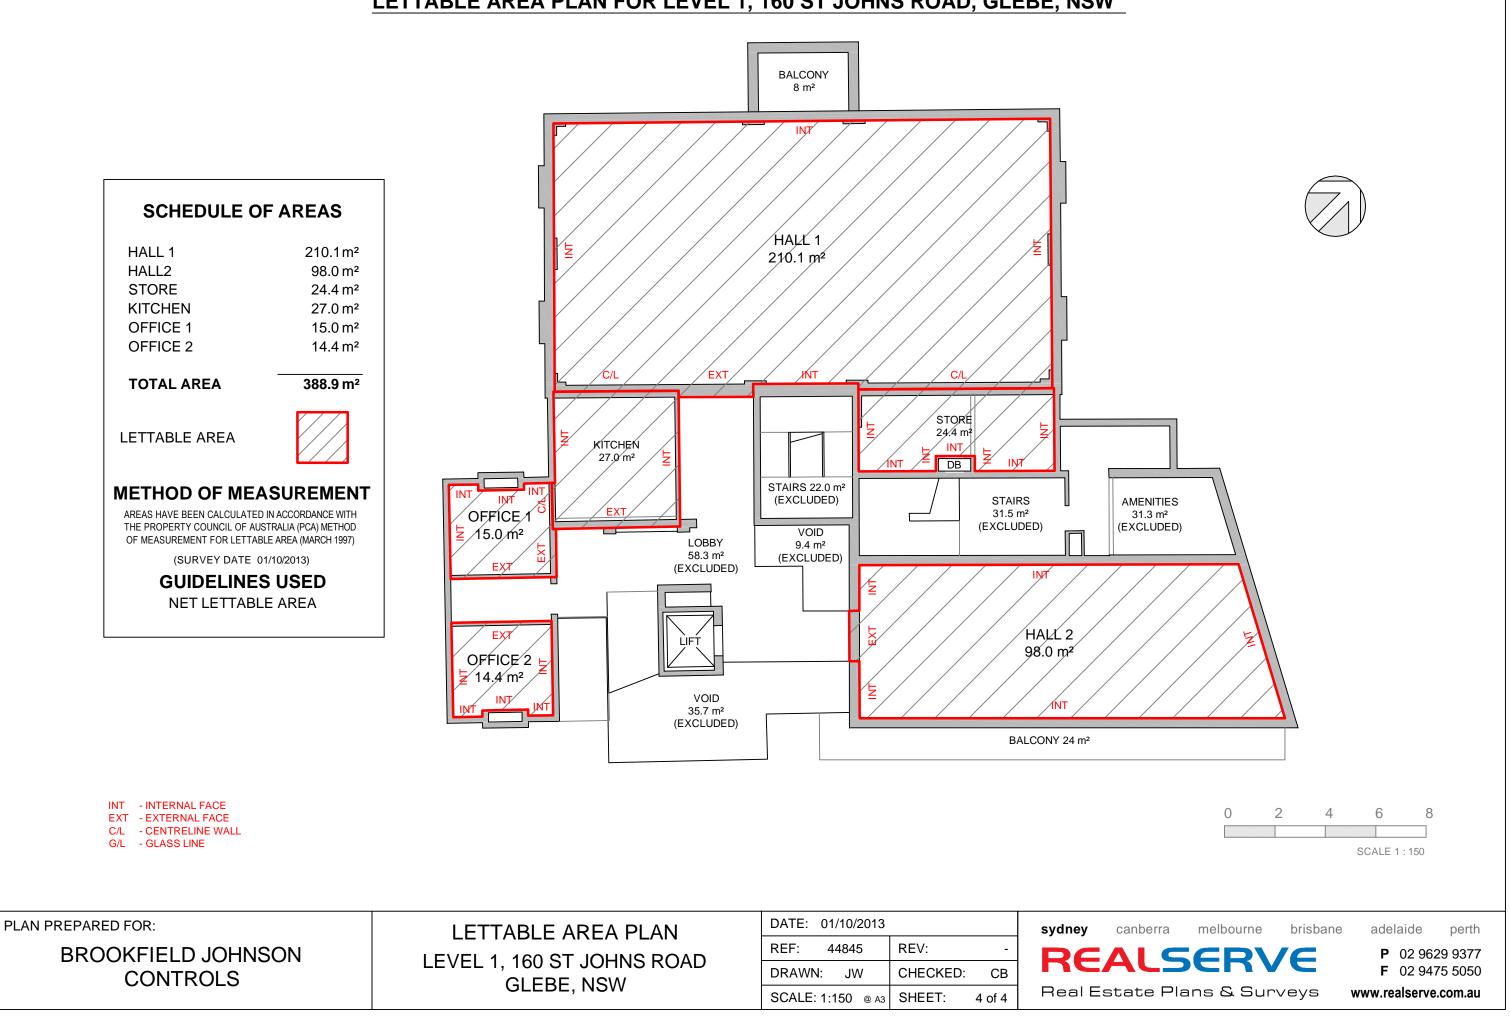

## SUMMARY OF AREAS FOR 160 ST JOHNS ROAD, GLEBE, NSW

|                               | SUMMARY OF ARE                      |                                 |  |
|-------------------------------|-------------------------------------|---------------------------------|--|
| LEVEL                         |                                     | LAP<br>AREAS                    |  |
| BASEMENT<br>GROUND<br>LEVEL 1 | (SHEET 2)<br>(SHEET 3)<br>(SHEET 4) | 80.8 m²<br>310.4 m²<br>388.9 m² |  |
| TOTAL AREA                    |                                     | 780.1 m <sup>2</sup>            |  |

### LETTABLE AREA PLAN FOR LEVEL 1, 160 ST JOHNS ROAD, GLEBE, NSW