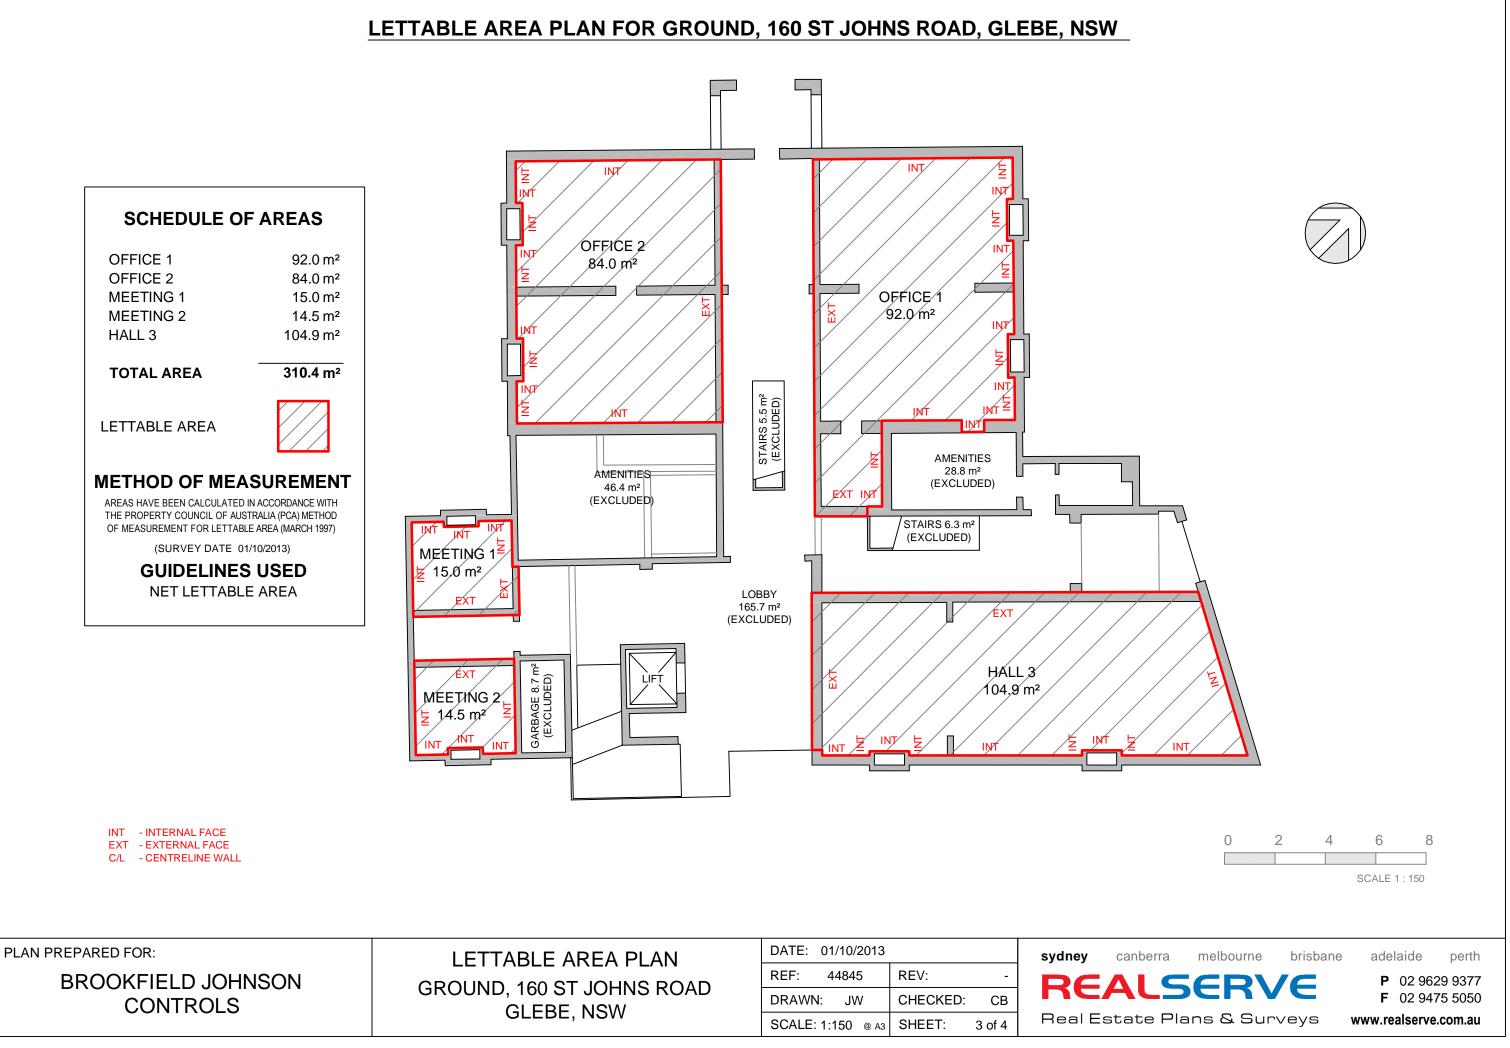

## SUMMARY OF AREAS FOR 160 ST JOHNS ROAD, GLEBE, NSW

|                               | SUMMARY OF ARE                      |                                 |  |
|-------------------------------|-------------------------------------|---------------------------------|--|
| LEVEL                         |                                     | LAP<br>AREAS                    |  |
| BASEMENT<br>GROUND<br>LEVEL 1 | (SHEET 2)<br>(SHEET 3)<br>(SHEET 4) | 80.8 m²<br>310.4 m²<br>388.9 m² |  |
| TOTAL AREA                    |                                     | 780.1 m <sup>2</sup>            |  |