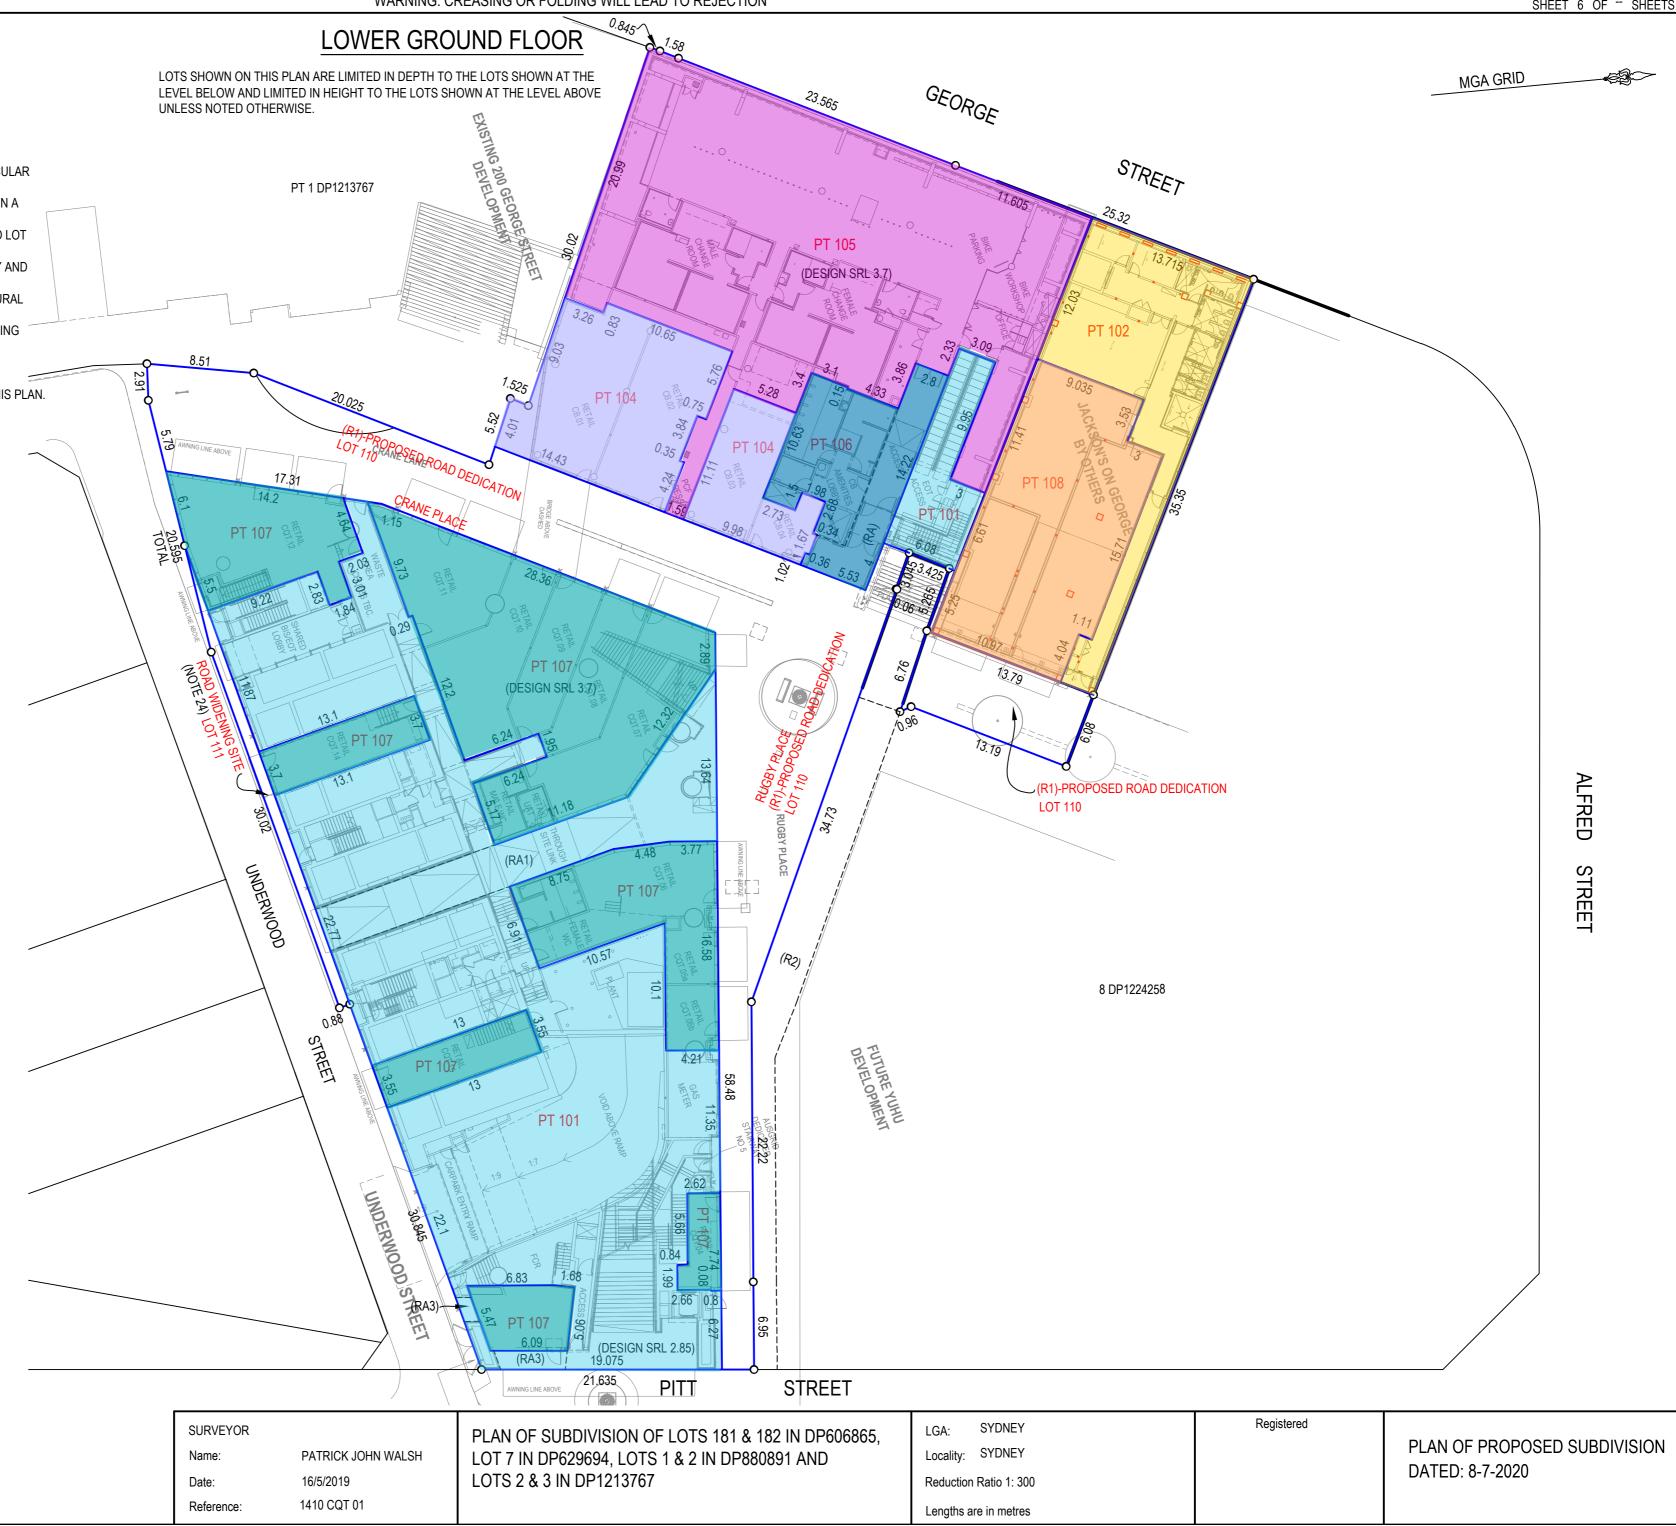

Lengths are in metres

PO Box 5195 Greenwich NSW 2065 M: 0409 854 448 e: info@geostrata.com.au

- THIS PLAN SHOWS THE PROPOSED SUBDIVISION LOTS FOR THE LEND LEASE CIRCULAR QUAY DEVELOPMENT SITE.
- IT IS PROPOSED THAT THE PROPOSED STRATUM LOTS SHOWN MAY BE CREATED IN A STAGED MANNER.
- THIS PLAN HAS BEEN PREPARED FOR DA PURPOSES ONLY. THE FINAL ALLOCATED LOT NUMBERS COULD VARY SUBJECT TO POSSIBLE STAGING.
- THE PROPOSED BOUNDARIES AND DIMENSIONS SHOWN SHOWN ARE DRAFT ONLY AND SUBJECT TO THE FINAL PLAN AND FINAL SURVEY.
- THE PROPOSED BOUNDARIES ON THIS PLAN HAVE BEEN DEFINED BY ARCHITECTURAL ACAD FILES ONLY.
- THE PROPOSED LOTS WILL BE SUBJECT TO ADDITIONAL EASEMENTS AND A BUILDING MANAGEMENT STATEMENT.
- EASEMENTS FOR VARIOUS AUTHORITY SERVICES AND INFRASTRUCTURE MAY BE CREATED BY SEPARATE PLANS FOR EASEMENT PURPOSES.
- EXISTING EASEMENTS BURDENING SUBJECT LOTS HAVE NOT BEEN SHOWN ON THIS PLAN.

### LOT DESCRIPTIONS

- CQT TOWER (TOWER) LOT 102 - JACKSONS ON GEORGE (JOG) LOT 103 - PLAZA - GEORGE ST (COS)

- PLAZA BUILDING RETAIL (TOWER) LOT 104 LOT 105 - PUBLIC CYCLING FACILITY (COS) LOT 106 - PLAZA BUILDING (COS)

- CQT RETAIL (TOWER)

LOT 108 - JACKSONS ON GEORGE - LANEWAYS RETAIL (JOG)

LOT 109 - STORAGE/UTILITIES (JOG) - PROPOSED LANEWAYS ROAD DEDICATION (COS) (R1) LOT 110

LOT 111 - PROPOSED ROAD WIDENING (UNDERWOOD ST)

LOT 107

PROPOSED ROAD WIDENING IS LIMITED IN DEPTH TO THE UNDERSIDE OF THE UNDERWOOD STREET ROAD STRUCTURE AND UNLIMITED IN HEIGHT. PT 101 IS LIMITED IN HEIGHT TO THE UNDERSIDE OF THE UNDERWOOD STREET ROAD WIDENING AND UNLIMITED IN DEPTH.

(R2) RIGHT OF CARRIAGEWAY VARIABLE WIDTH (DP1222015)

(RA) DENOTES PROPOSED RIGHT OF ACCESS