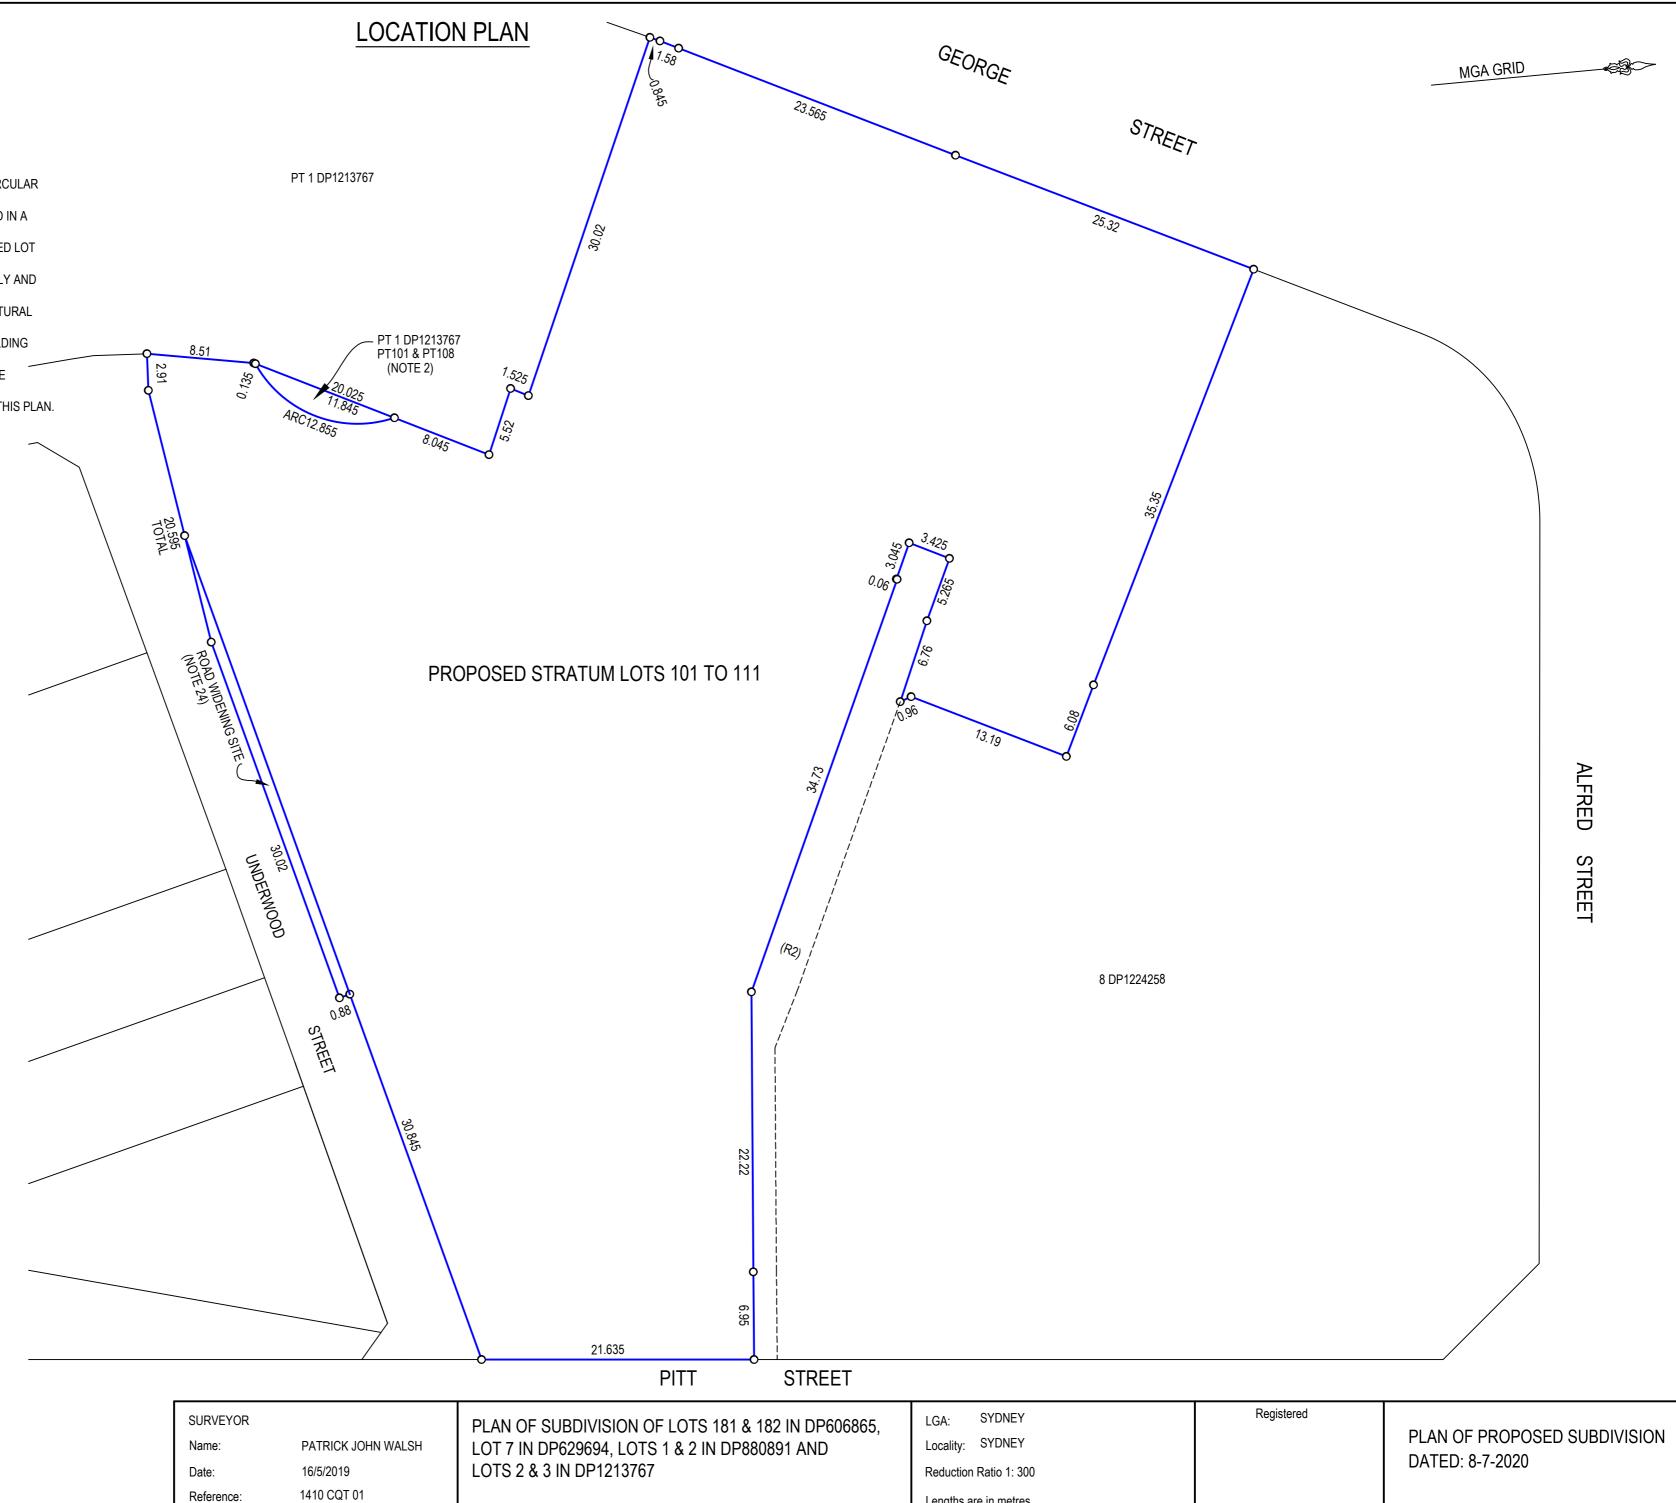

# **Attachment A**

**Identification Plan - Plan of Subdivision** 

PO Box 5195 Greenwich NSW 2065 M: 0409 854 448 e: info@geostrata.com.au

- 1. THIS PLAN SHOWS THE PROPOSED SUBDIVISION LOTS FOR THE LEND LEASE CIRCULAR QUAY DEVELOPMENT SITE.
- 2. IT IS PROPOSED THAT THE PROPOSED STRATUM LOTS SHOWN MAY BE CREATED IN A STAGED MANNER.
- THIS PLAN HAS BEEN PREPARED FOR DA PURPOSES ONLY. THE FINAL ALLOCATED LOT NUMBERS COULD VARY SUBJECT TO STAGING.
- THE PROPOSED BOUNDARIES AND DIMENSIONS SHOWN SHOWN ARE DRAFT ONLY AND SUBJECT TO THE FINAL PLAN AND FINAL SURVEY.
- 5. THE PROPOSED BOUNDARIES ON THIS PLAN HAVE BEEN DEFINED BY ARCHITECTURAL
- 6. THE PROPOSED LOTS WILL BE SUBJECT TO ADDITIONAL EASEMENTS AND A BUILDING MANAGEMENT STATEMENT.
- EASEMENTS FOR VARIOUS AUTHORITY SERVICES AND INFRASTRUCTURE MAY BE CREATED BY SEPARATE PLANS FOR EASEMENT PURPOSES.
- 8. EXISTING EASEMENTS BURDENING SUBJECT LOTS HAVE NOT BEEN SHOWN ON THIS PLAN.

- CQT TOWER (TOWER) LOT 102 - JACKSONS ON GEORGE (JOG) LOT 103 - PLAZA - GEORGE ST (COS) LOT 104 - PLAZA BUILDING RETAIL (TOWER)

- PUBLIC CYCLING FACILITY (COS) LOT 105 LOT 106 - PLAZA BUILDING (COS)

LOT 107 - CQT RETAIL (TOWER) LOT 108 - JACKSONS ON GEORGE - LANEWAYS RETAIL (JOG)

LOT 109 - STORAGE/UTILITIES (JOG) - PROPOSED LANEWAYS ROAD DEDICATION (COS) (R1) LOT 110

- PROPOSED ROAD WIDENING (UNDERWOOD ST) LOT 111

LOT 1 IN DP1213176 IN LIMITED IN DEPTH TO RL24.7 AND UNLIMITED IN HEIGHT PT 101 & (R3) ARE BELOW AS SHOWN ON THE SUBSEQUENT SHEETS.

PROPOSED ROAD WIDENING IS LIMITED IN DEPTH TO THE UNDERSIDE OF THE UNDERWOOD STREET ROAD STRUCTURE AND UNLIMITED IN HEIGHT. PT 101 IS LIMITED IN HEIGHT TO THE UNDERSIDE OF THE UNDERWOOD STREET ROAD WIDENING AND UNLIMITED IN DEPTH.

### (R2) RIGHT OF CARRIAGEWAY VARIABLE WIDTH (DP1222015)