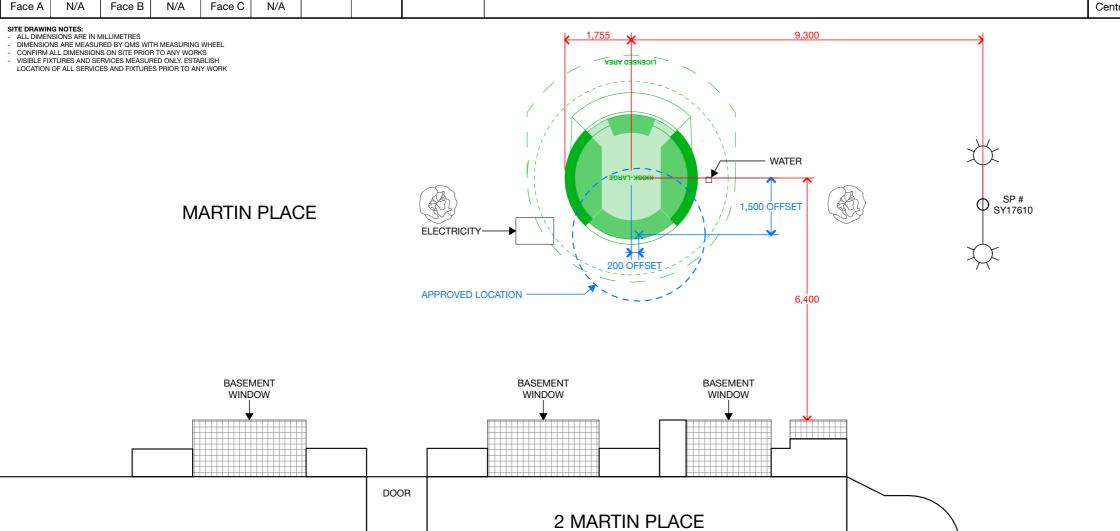

| EXISTING SITE ID: FLS1003                         | NEW SITE ID: KL-1014                              | ROAD TYPE: | 🛛 Local     | Secondary    | 🗌 Main     | ASSET TYPE:         | REINSTATEMENT:    | SIGNIFICANT G                                            |
|---------------------------------------------------|---------------------------------------------------|------------|-------------|--------------|------------|---------------------|-------------------|----------------------------------------------------------|
| MAIN STREET:                                      | MARTIN PLACE AFTER GEORGE                         | AREA:      | Residential | Commercial   | Industrial | Communication Pylon | Asphalt Other     | Lengthwise                                               |
|                                                   | STREET                                            |            |             |              |            | Bus Shelter         |                   | Width Wise                                               |
| CROSS STREET:                                     | GEORGE STREET                                     | SITE ZONE: | 🕱 CBD Zone  | Village Area | Other      | Bus Shelter Narrow  |                   | FOOTPATH WID                                             |
| OUTSIDE                                           | NO.2                                              | JCD NO.:   | FLS1003     |              |            | 🛛 Kiosk             | Concrete Paving   | Actual Footpath                                          |
| ROAD DIRECTION:                                   | E/B                                               | AD TYPE:   | 🗆 AD        | KIOSK SIZE:  | LARGE      | □ APT               | Specialist Paving | Narrow Kiosk Re                                          |
|                                                   |                                                   |            | 🛛 Non-AD    |              |            |                     | Unmade/Grass      | Narrow Footpath                                          |
| POTENTIAL ADVERTISEMENTS:   Face A N/A Face B N/A | D = Digital S = Scrolling F = Fixed<br>Face C N/A | COMMENTS:  |             |              |            |                     |                   | <1.2m clear path<br><1.8m clear path<br>Centre/Village M |

## **CITY OF SYDNEY CITY PLANNING DIVISION**

Section 4.55 APPROVAL

D/2021/795/B 5/4/24 These plans must be read in conjunction with the decision notice

| T GRADIENT:                   |      |                       | OHS CONSIDERATIONS:         |                                                     |                                   |           |       |  |  |  |  |
|-------------------------------|------|-----------------------|-----------------------------|-----------------------------------------------------|-----------------------------------|-----------|-------|--|--|--|--|
|                               | Y    |                       | □ Over                      | head Cabl                                           | es [                              | Other     |       |  |  |  |  |
|                               | Y    | $\mathbb{N}$          | Inderground Cables          |                                                     |                                   |           |       |  |  |  |  |
| WIDTH:                        |      |                       | 🗌 Gas                       | 🗌 Gas Main                                          |                                   |           |       |  |  |  |  |
| ath Width                     | 6,45 | 0                     | 🛛 Water Main                |                                                     |                                   |           |       |  |  |  |  |
| <pre>k Required</pre>         | Y    |                       | 🗌 Telep                     | phone                                               |                                   |           |       |  |  |  |  |
| path                          | Y    | $\tilde{\mathbb{N}}$  | □ Traff                     | ic Manage                                           | nent                              |           |       |  |  |  |  |
| path or                       |      |                       |                             | ess Issues                                          |                                   |           |       |  |  |  |  |
| path in City<br>e Main Street |      |                       | Parking Issues              |                                                     |                                   |           |       |  |  |  |  |
|                               |      |                       | LEGEN                       | ID                                                  |                                   |           |       |  |  |  |  |
|                               |      |                       |                             |                                                     | NEW KIOSK - LARGE                 |           |       |  |  |  |  |
|                               |      |                       |                             |                                                     | NEW KIOSK - SMALL                 |           |       |  |  |  |  |
|                               |      |                       | 5                           |                                                     | EXISTING KIOSK OUTLINE            |           |       |  |  |  |  |
|                               |      |                       |                             | SEAT                                                | EXISTING BENCH SEAT               |           |       |  |  |  |  |
|                               |      |                       |                             | $\bigcirc$                                          | BIN                               |           |       |  |  |  |  |
|                               |      |                       |                             |                                                     | TREE (NTS)                        |           |       |  |  |  |  |
|                               |      |                       |                             | 0                                                   | POWER POLE                        |           |       |  |  |  |  |
|                               |      |                       | ¢                           | ڼ⊸                                                  | SMART POLE/LIGHT POLE             |           |       |  |  |  |  |
|                               |      |                       |                             | PIT                                                 | SERVICE PIT                       |           |       |  |  |  |  |
|                               |      |                       |                             | ?                                                   | UNKOWN SERVICE PIT                |           |       |  |  |  |  |
|                               |      |                       |                             | Ø                                                   | TRAFFIC LIGHT                     |           |       |  |  |  |  |
|                               |      |                       |                             | 0                                                   | SIGN POST/LOADING<br>ZONE/PARKING |           |       |  |  |  |  |
|                               |      |                       |                             |                                                     | BIKE RACK                         |           |       |  |  |  |  |
|                               |      |                       | +                           | $\downarrow$ $\downarrow$ $\downarrow$ $\downarrow$ | GRASS                             |           |       |  |  |  |  |
|                               |      |                       |                             |                                                     | PLANTER BED                       |           |       |  |  |  |  |
|                               |      |                       |                             |                                                     | TACTILE INDICATOR-EXIST           |           |       |  |  |  |  |
|                               |      |                       |                             |                                                     | STREET KERB                       |           |       |  |  |  |  |
|                               |      |                       | ×                           | <del>x</del>                                        | FENCE                             |           |       |  |  |  |  |
|                               |      |                       | DATE:                       |                                                     | 11/1/2024                         |           |       |  |  |  |  |
|                               |      |                       | SCALE                       | 8                                                   | 1:100@A3                          |           |       |  |  |  |  |
|                               |      |                       | DRAW                        | N:                                                  | BAT                               |           |       |  |  |  |  |
|                               |      |                       | SURVE                       | Y NO.:                                              | FLS1003                           |           |       |  |  |  |  |
|                               |      |                       | ISSUE                       | DESCRI                                              | PTION                             | DATE      | DRAWN |  |  |  |  |
|                               |      |                       | 03                          | KIOSK DA<br>UPDATES                                 |                                   | 11/1/2024 | BAT   |  |  |  |  |
|                               |      |                       |                             |                                                     |                                   |           |       |  |  |  |  |
|                               |      |                       | LOCATION PLAN -<br>PROPOSED |                                                     |                                   |           |       |  |  |  |  |
|                               |      |                       | EXISTING KIOSK ID: FLS1003  |                                                     |                                   |           |       |  |  |  |  |
|                               |      | NEW KIOSK ID: KL-1014 |                             |                                                     |                                   |           |       |  |  |  |  |
|                               |      |                       |                             |                                                     |                                   |           |       |  |  |  |  |
|                               |      |                       |                             |                                                     |                                   |           |       |  |  |  |  |