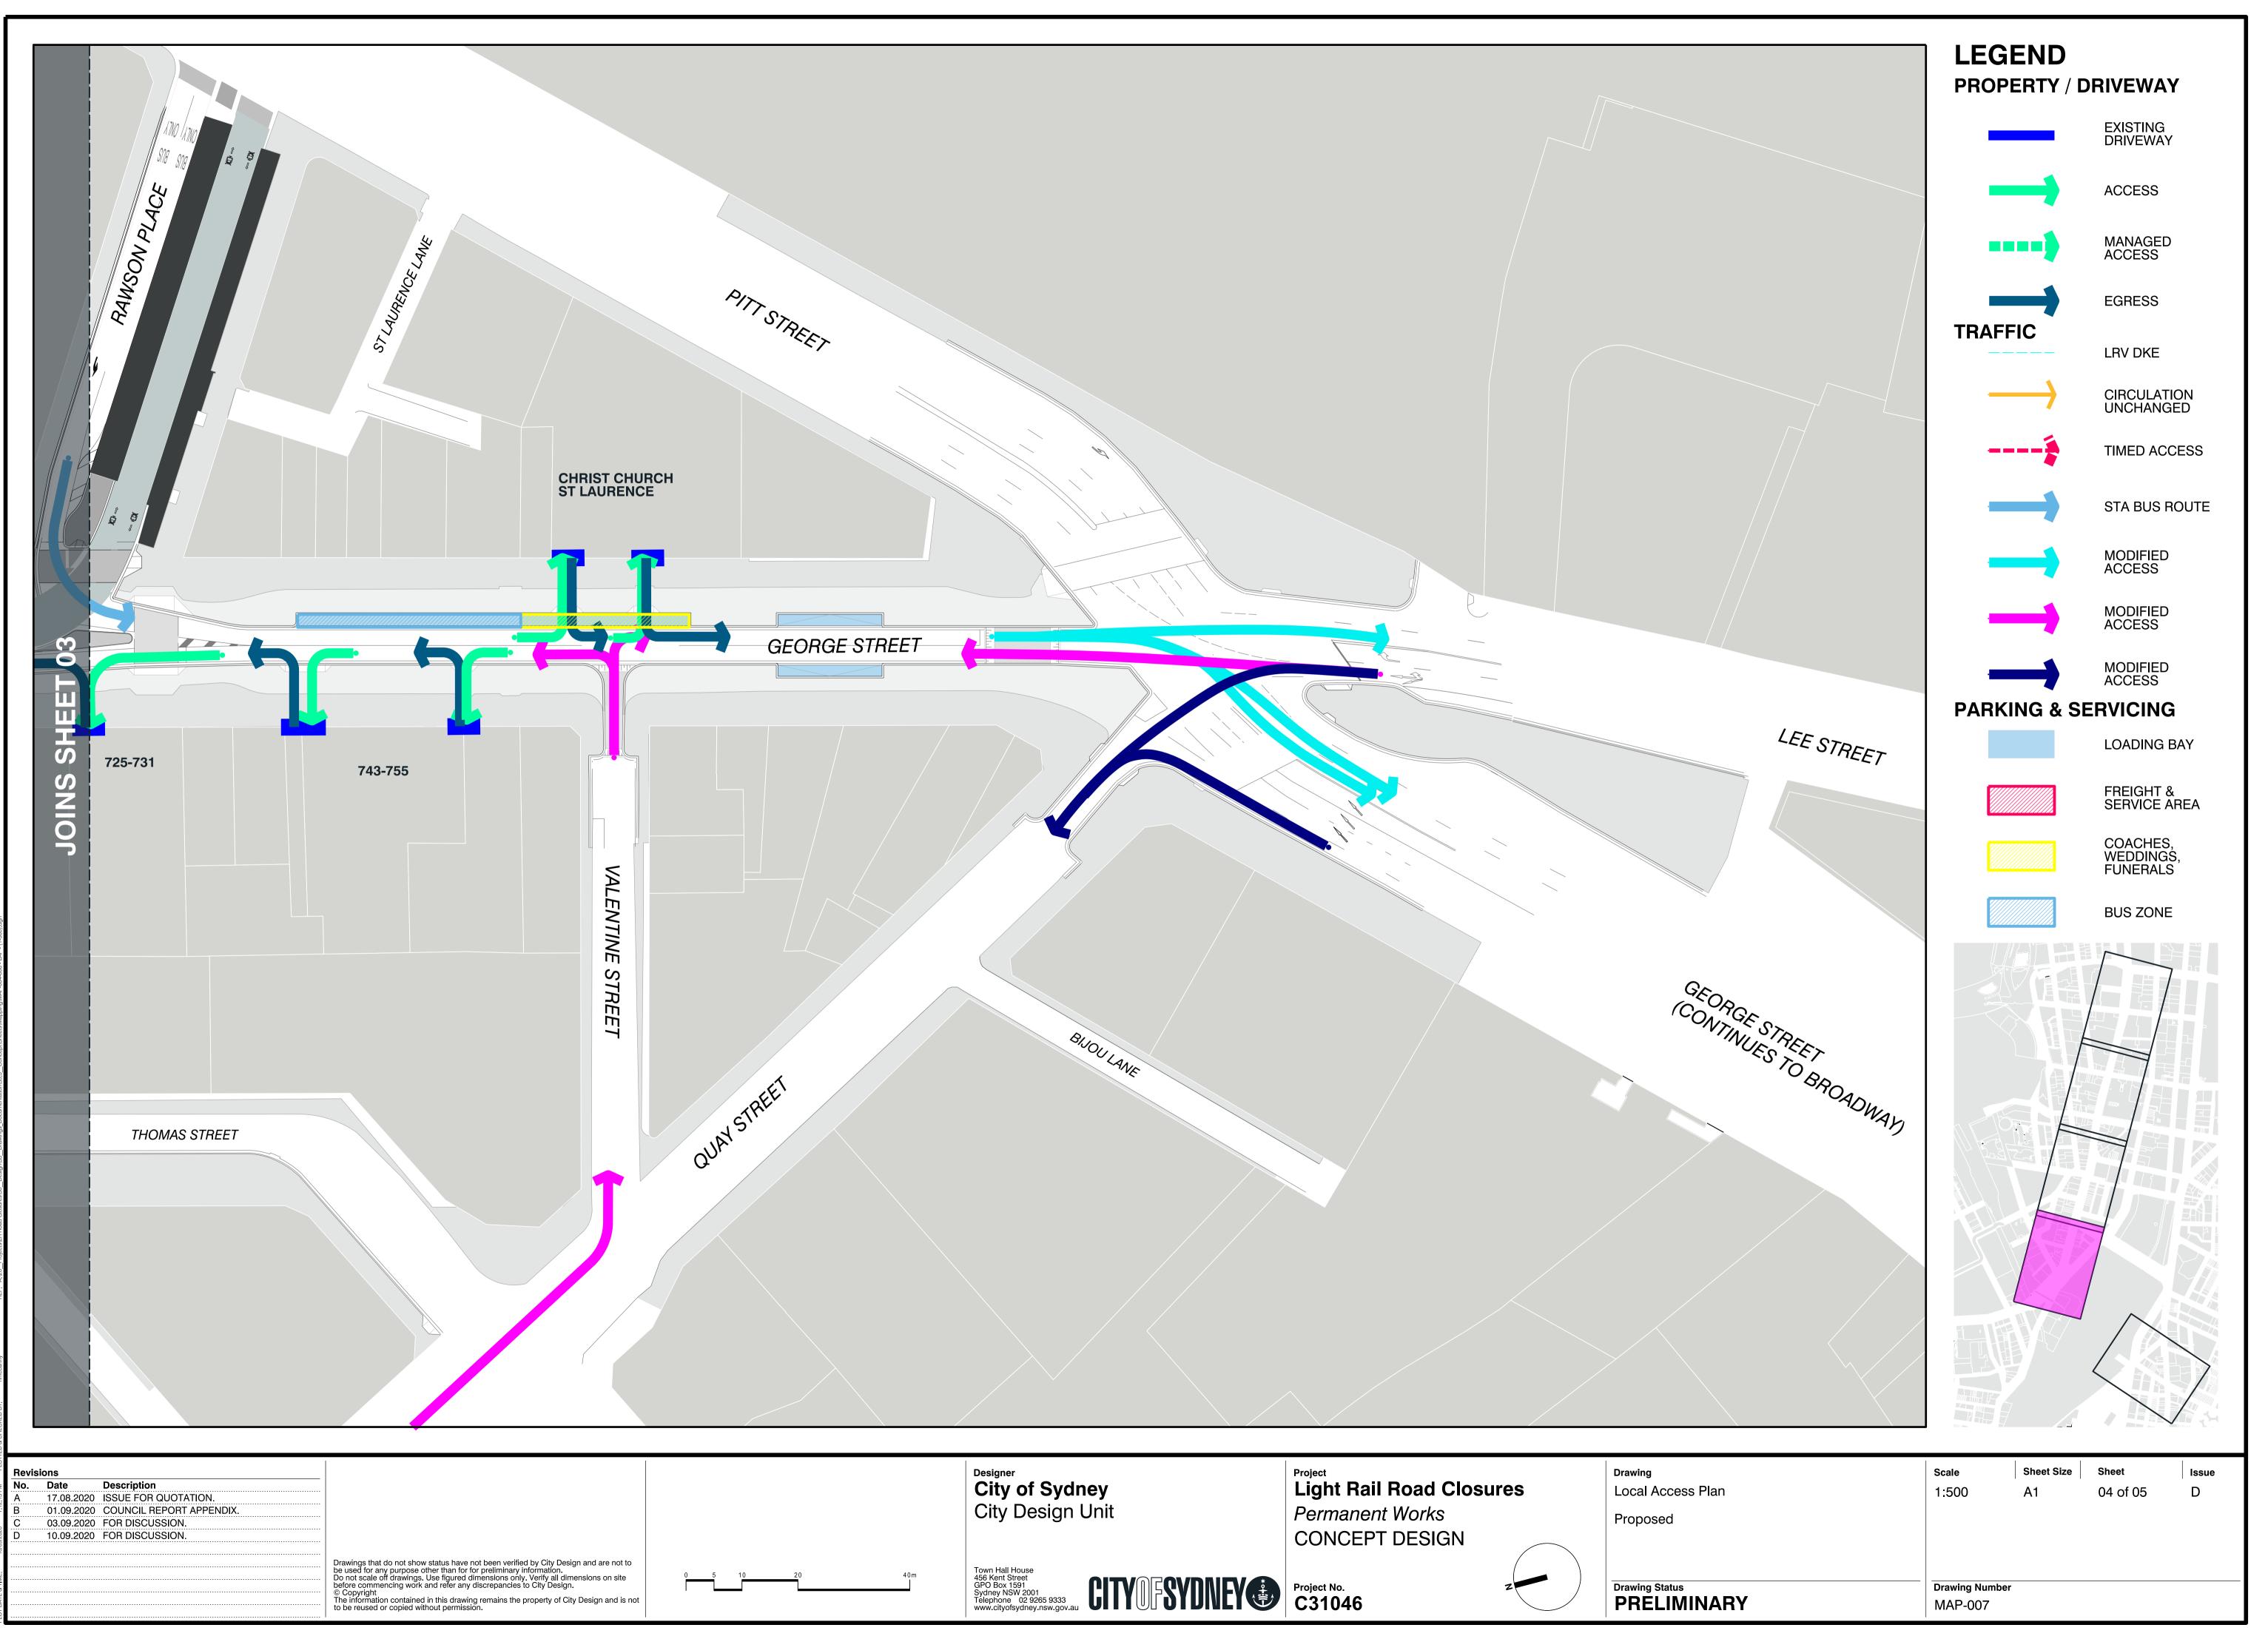

| <b>of Sydney</b><br>Design Unit | Project<br>Light Rail Road Closur<br>Permanent Works<br>CONCEPT DESIGN |
|---------------------------------|------------------------------------------------------------------------|
|                                 |                                                                        |

Drawing Status **PRELIMINARY** 

MAP-021