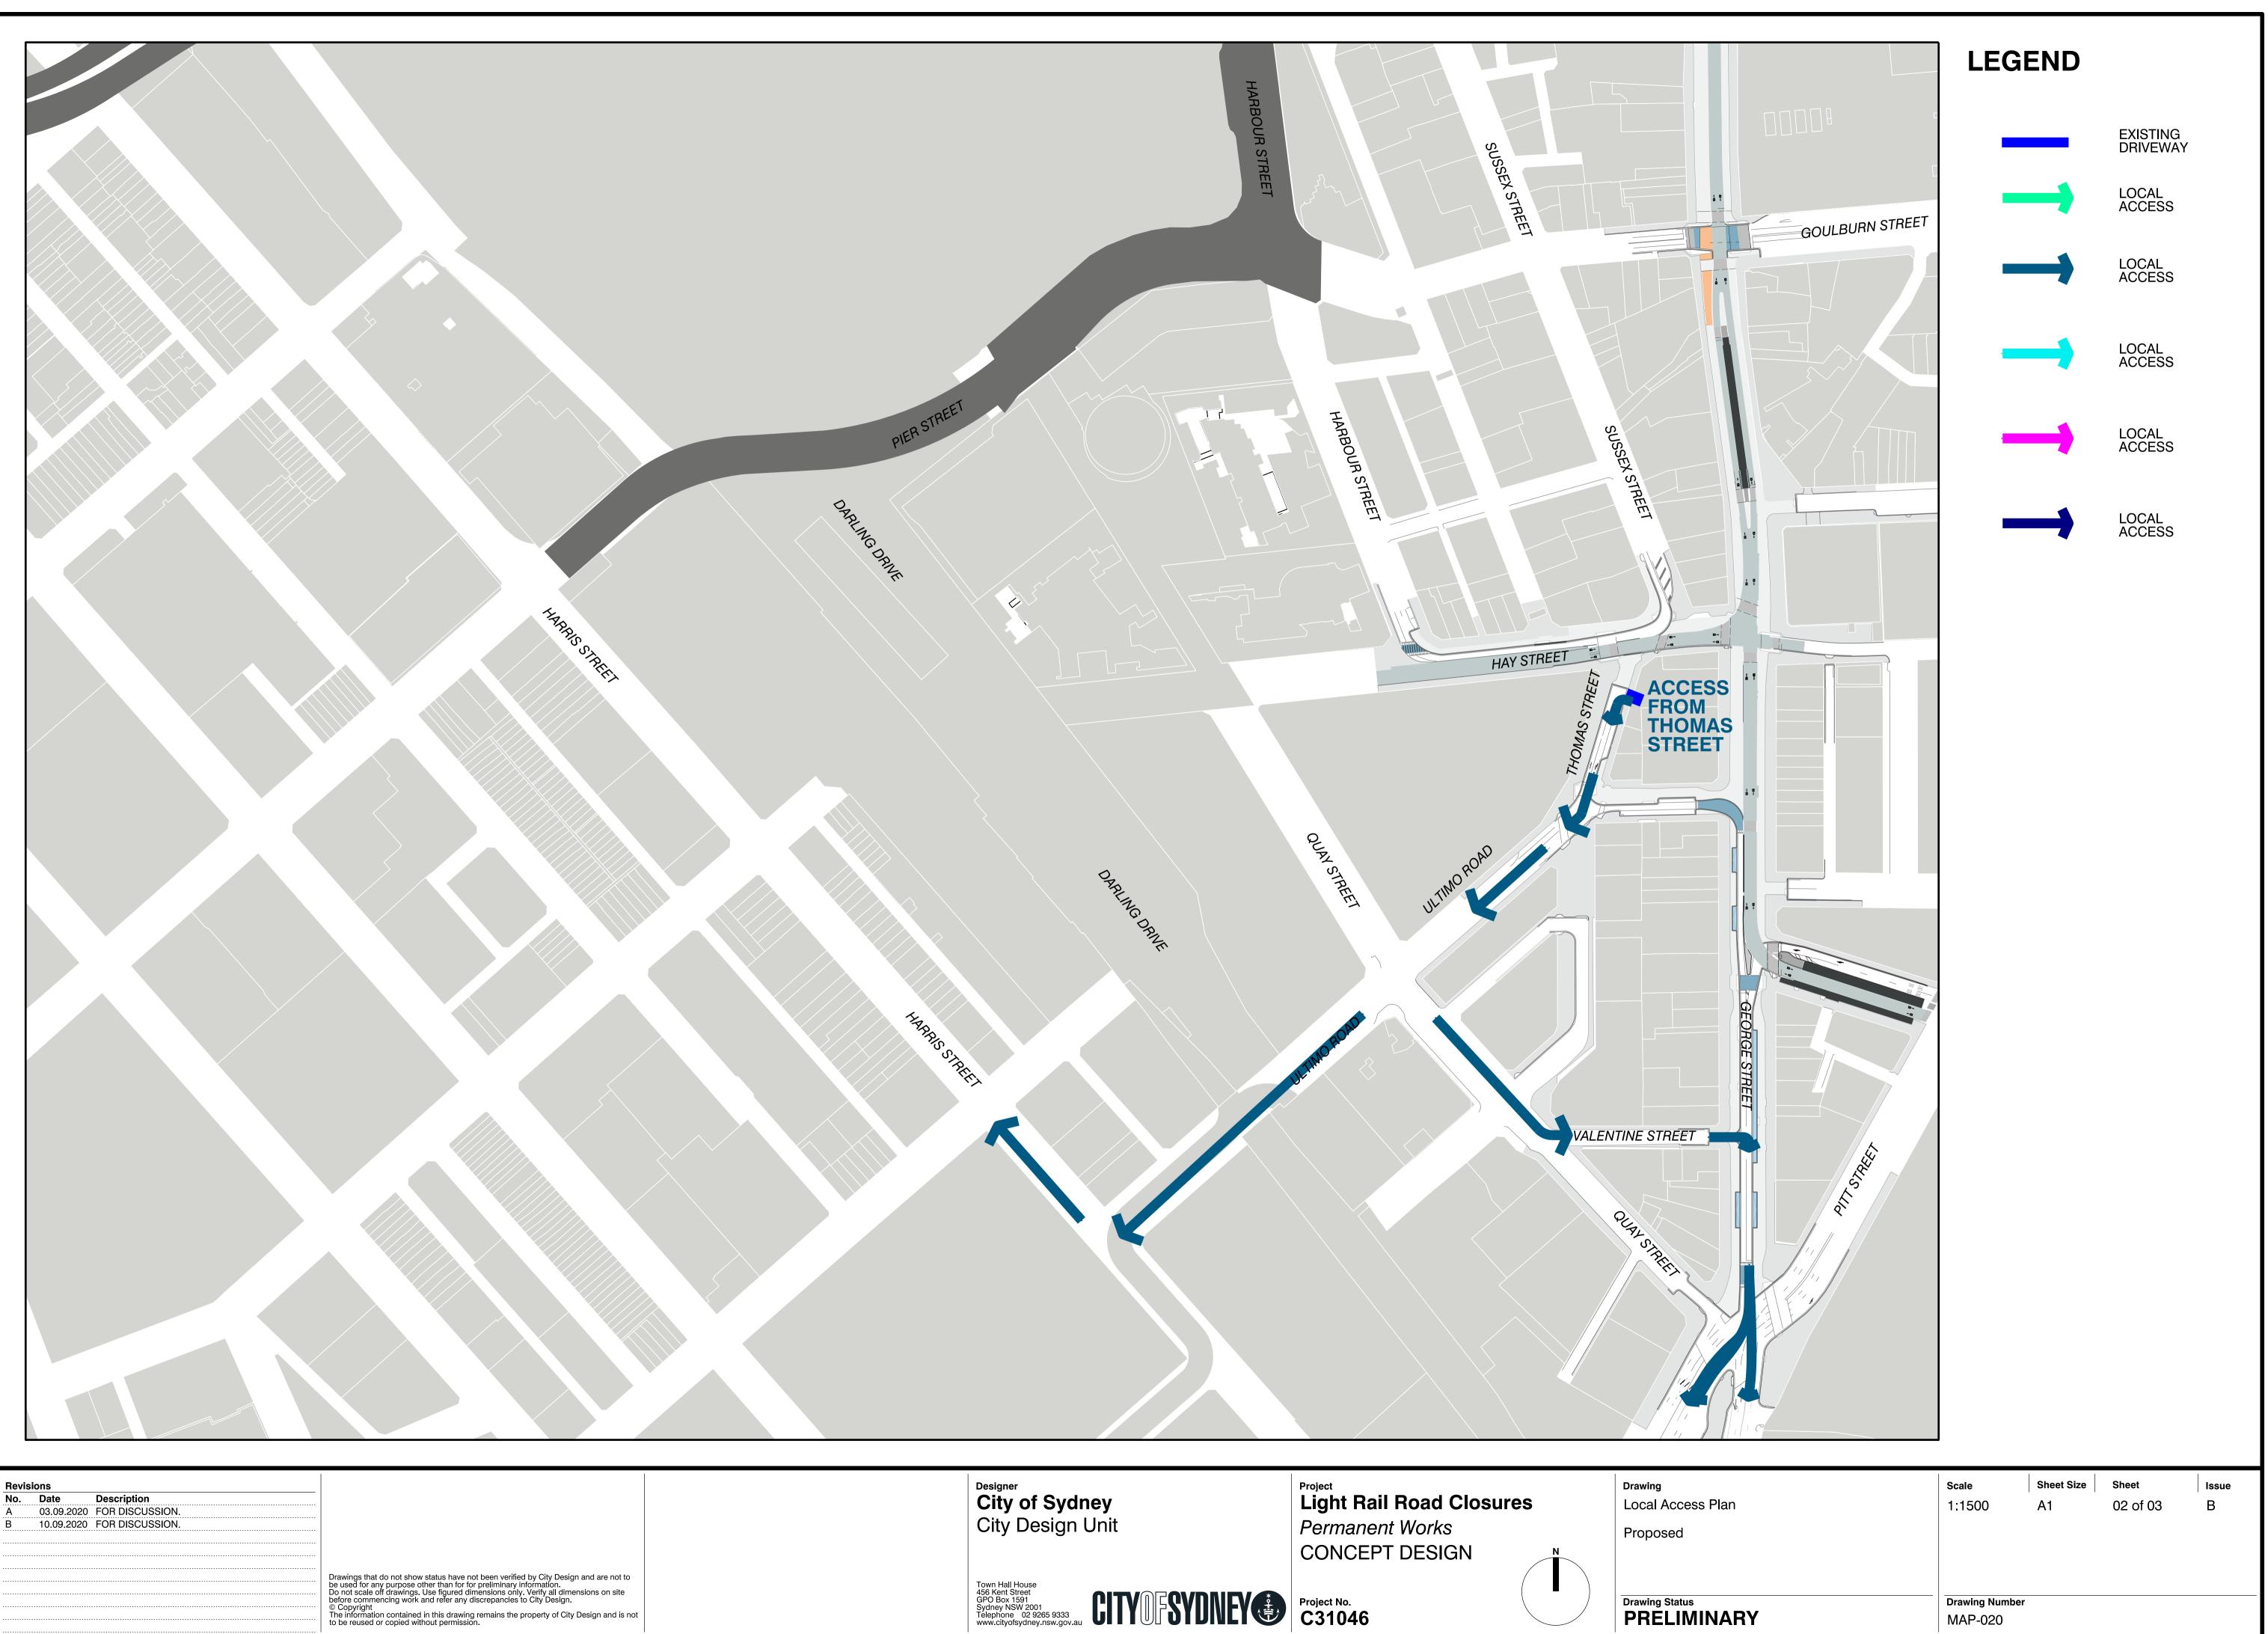

| <b>of Sydney</b><br>Design Unit | Project<br>Light Rail Road Closur<br>Permanent Works<br>CONCEPT DESIGN |
|---------------------------------|------------------------------------------------------------------------|
|                                 |                                                                        |