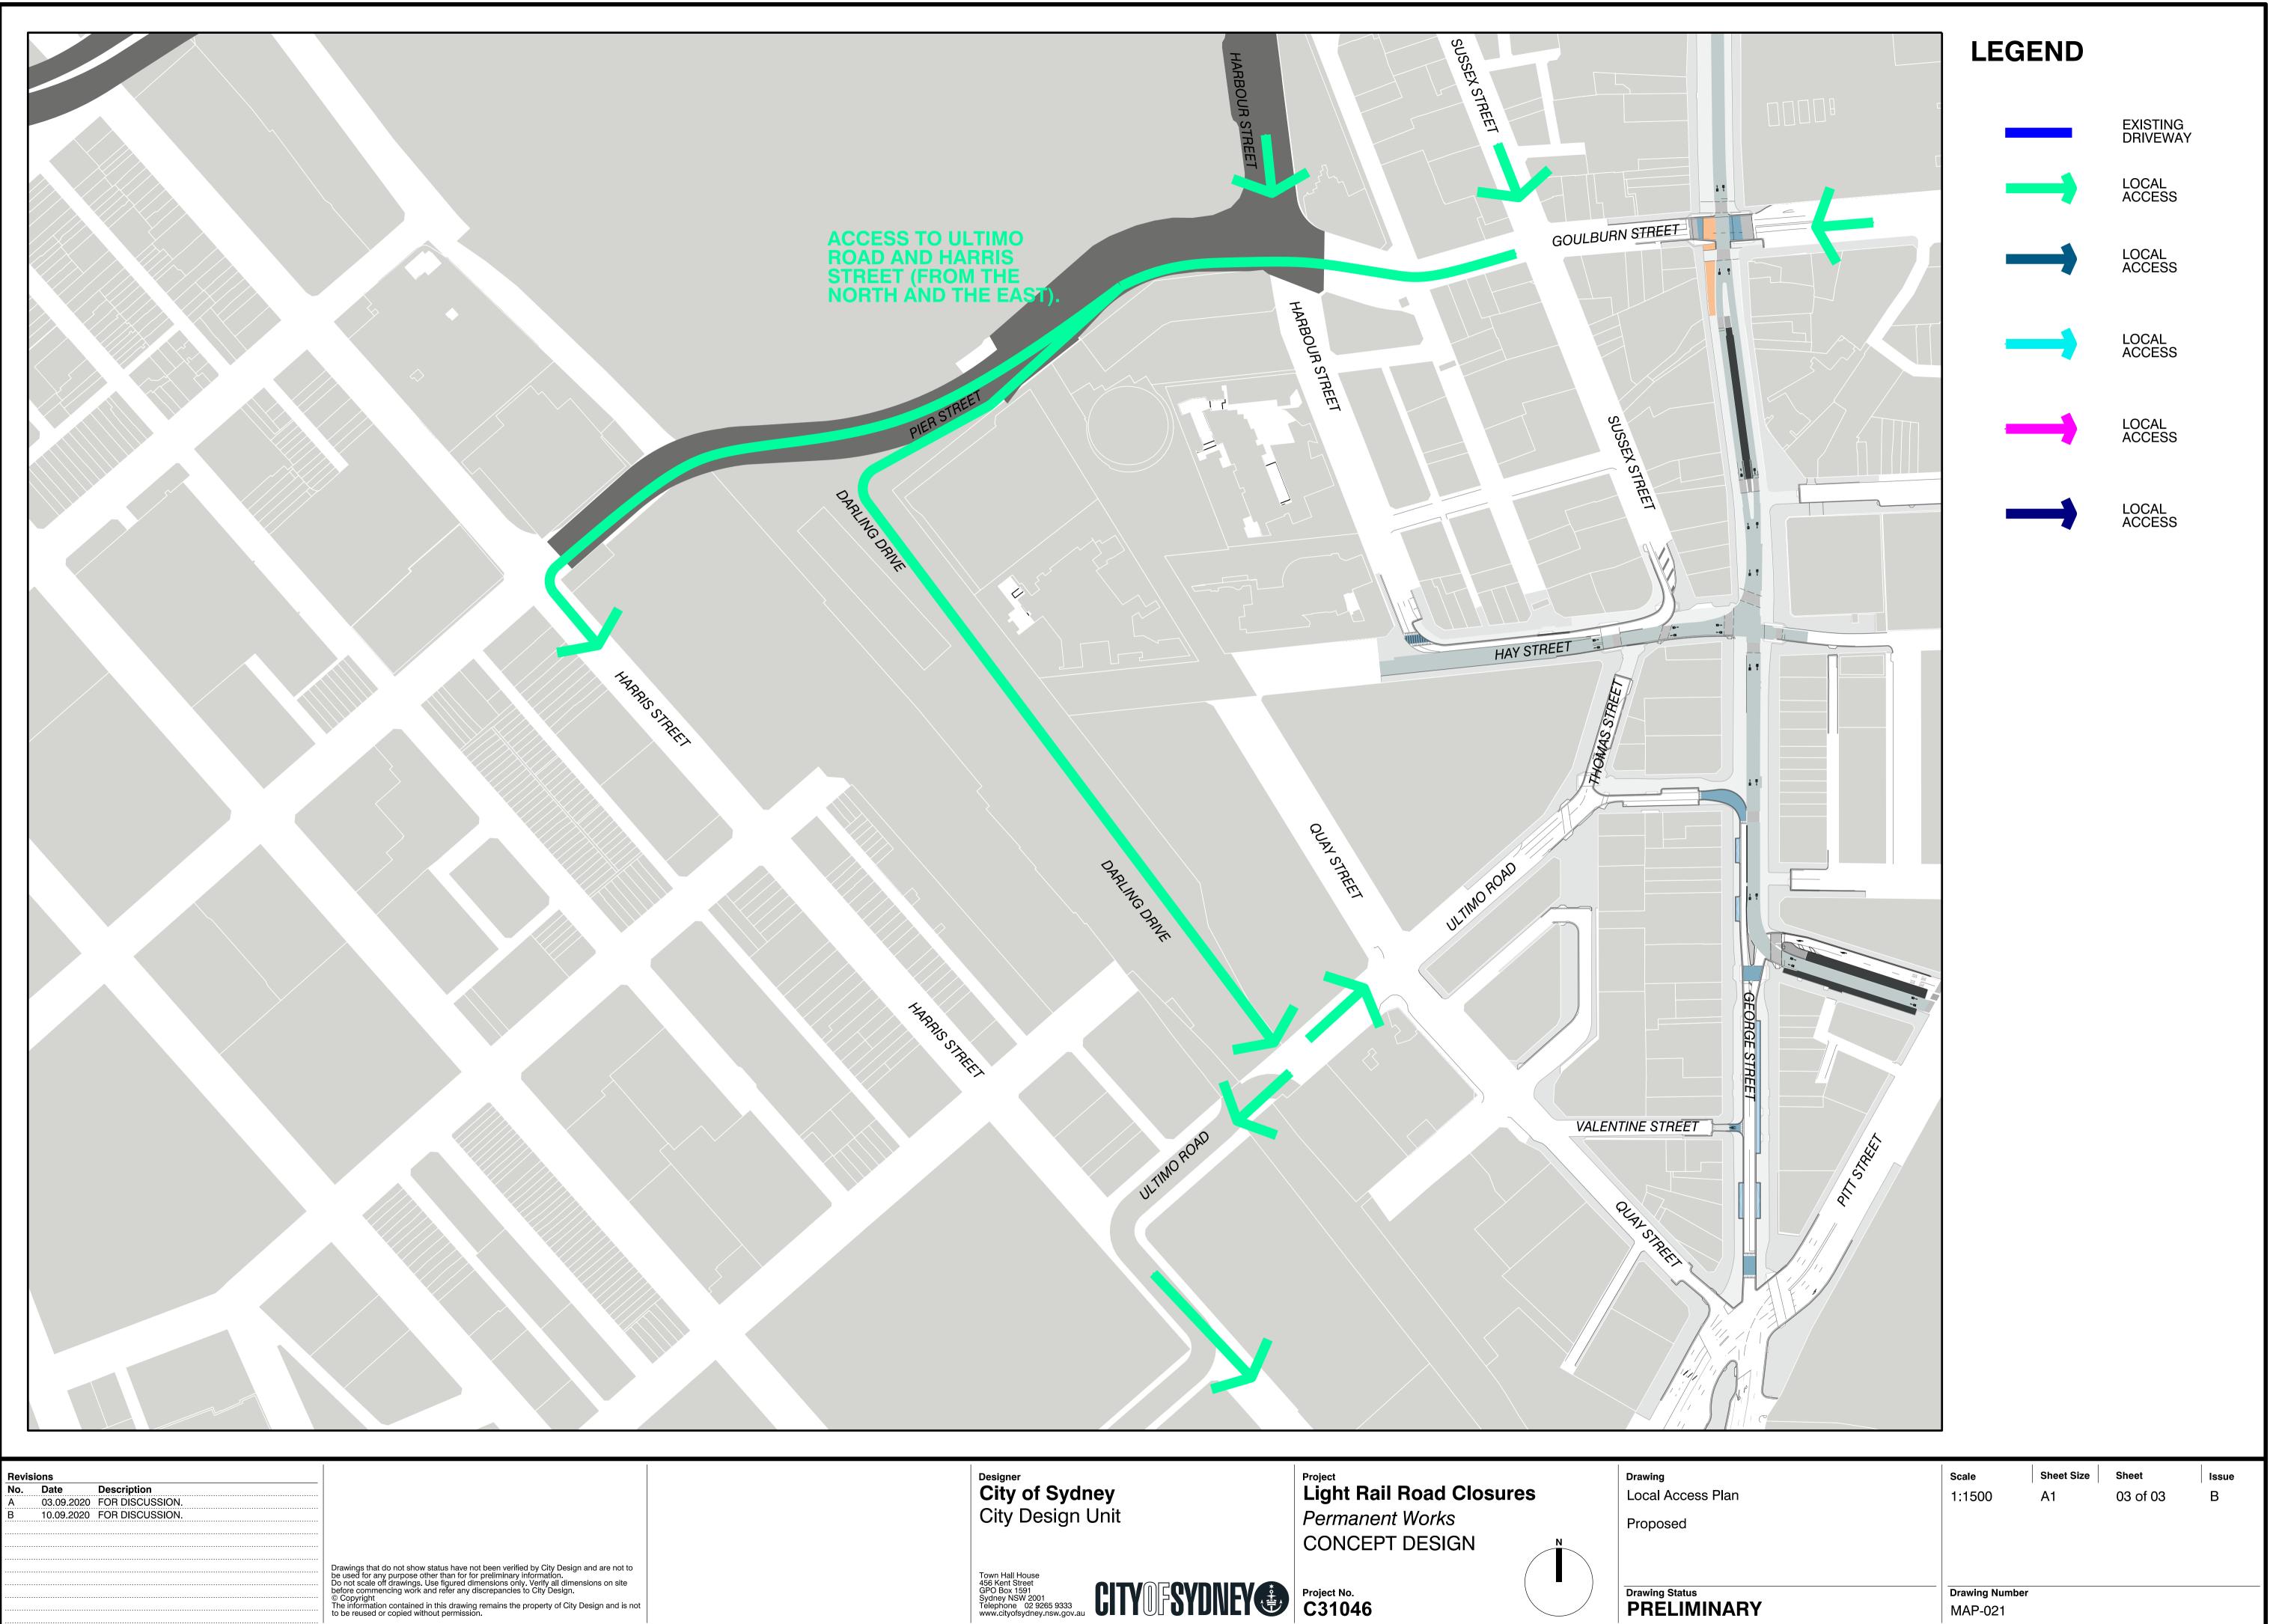

ings that do not show status have not been verified by City Design and are not to be used for any purpose other than for for preliminary information. Do not scale off drawings. Use figured dimensions only. Verify all dimensions on site before commencing work and refer any discrepancies to City Design. © Copyright The information contained in this drawing remains the property of City Design and is not to be reused or copied without permission.

MAP-019



| Concent/Sheets/Manning/MAP-01 |
|-------------------------------|
| rawings Documentation/53.3    |
| esian\53                      |
| Road Closures/50              |
| RFF A-\20                     |
| RFF                           |
| nmccarthy                     |
| OTTED & CHECK                 |
| Μd                            |



Drawings that do not show status have not been verified by City Design and are not to be used for any purpose other than for for preliminary information. Do not scale off drawings. Use figured dimensions only. Verify all dimensions on site before commencing work and refer any discrepancies to City Design. © Copyright The information contained in this drawing remains the property of City Design and is not to be reused or copied without permission.

| <b>of Sydney</b><br>Design Unit | Project<br>Light Rail Road Closur<br>Permanent Works<br>CONCEPT DESIGN |
|---------------------------------|------------------------------------------------------------------------|
|                                 |                                                                        |

Drawing Status **P