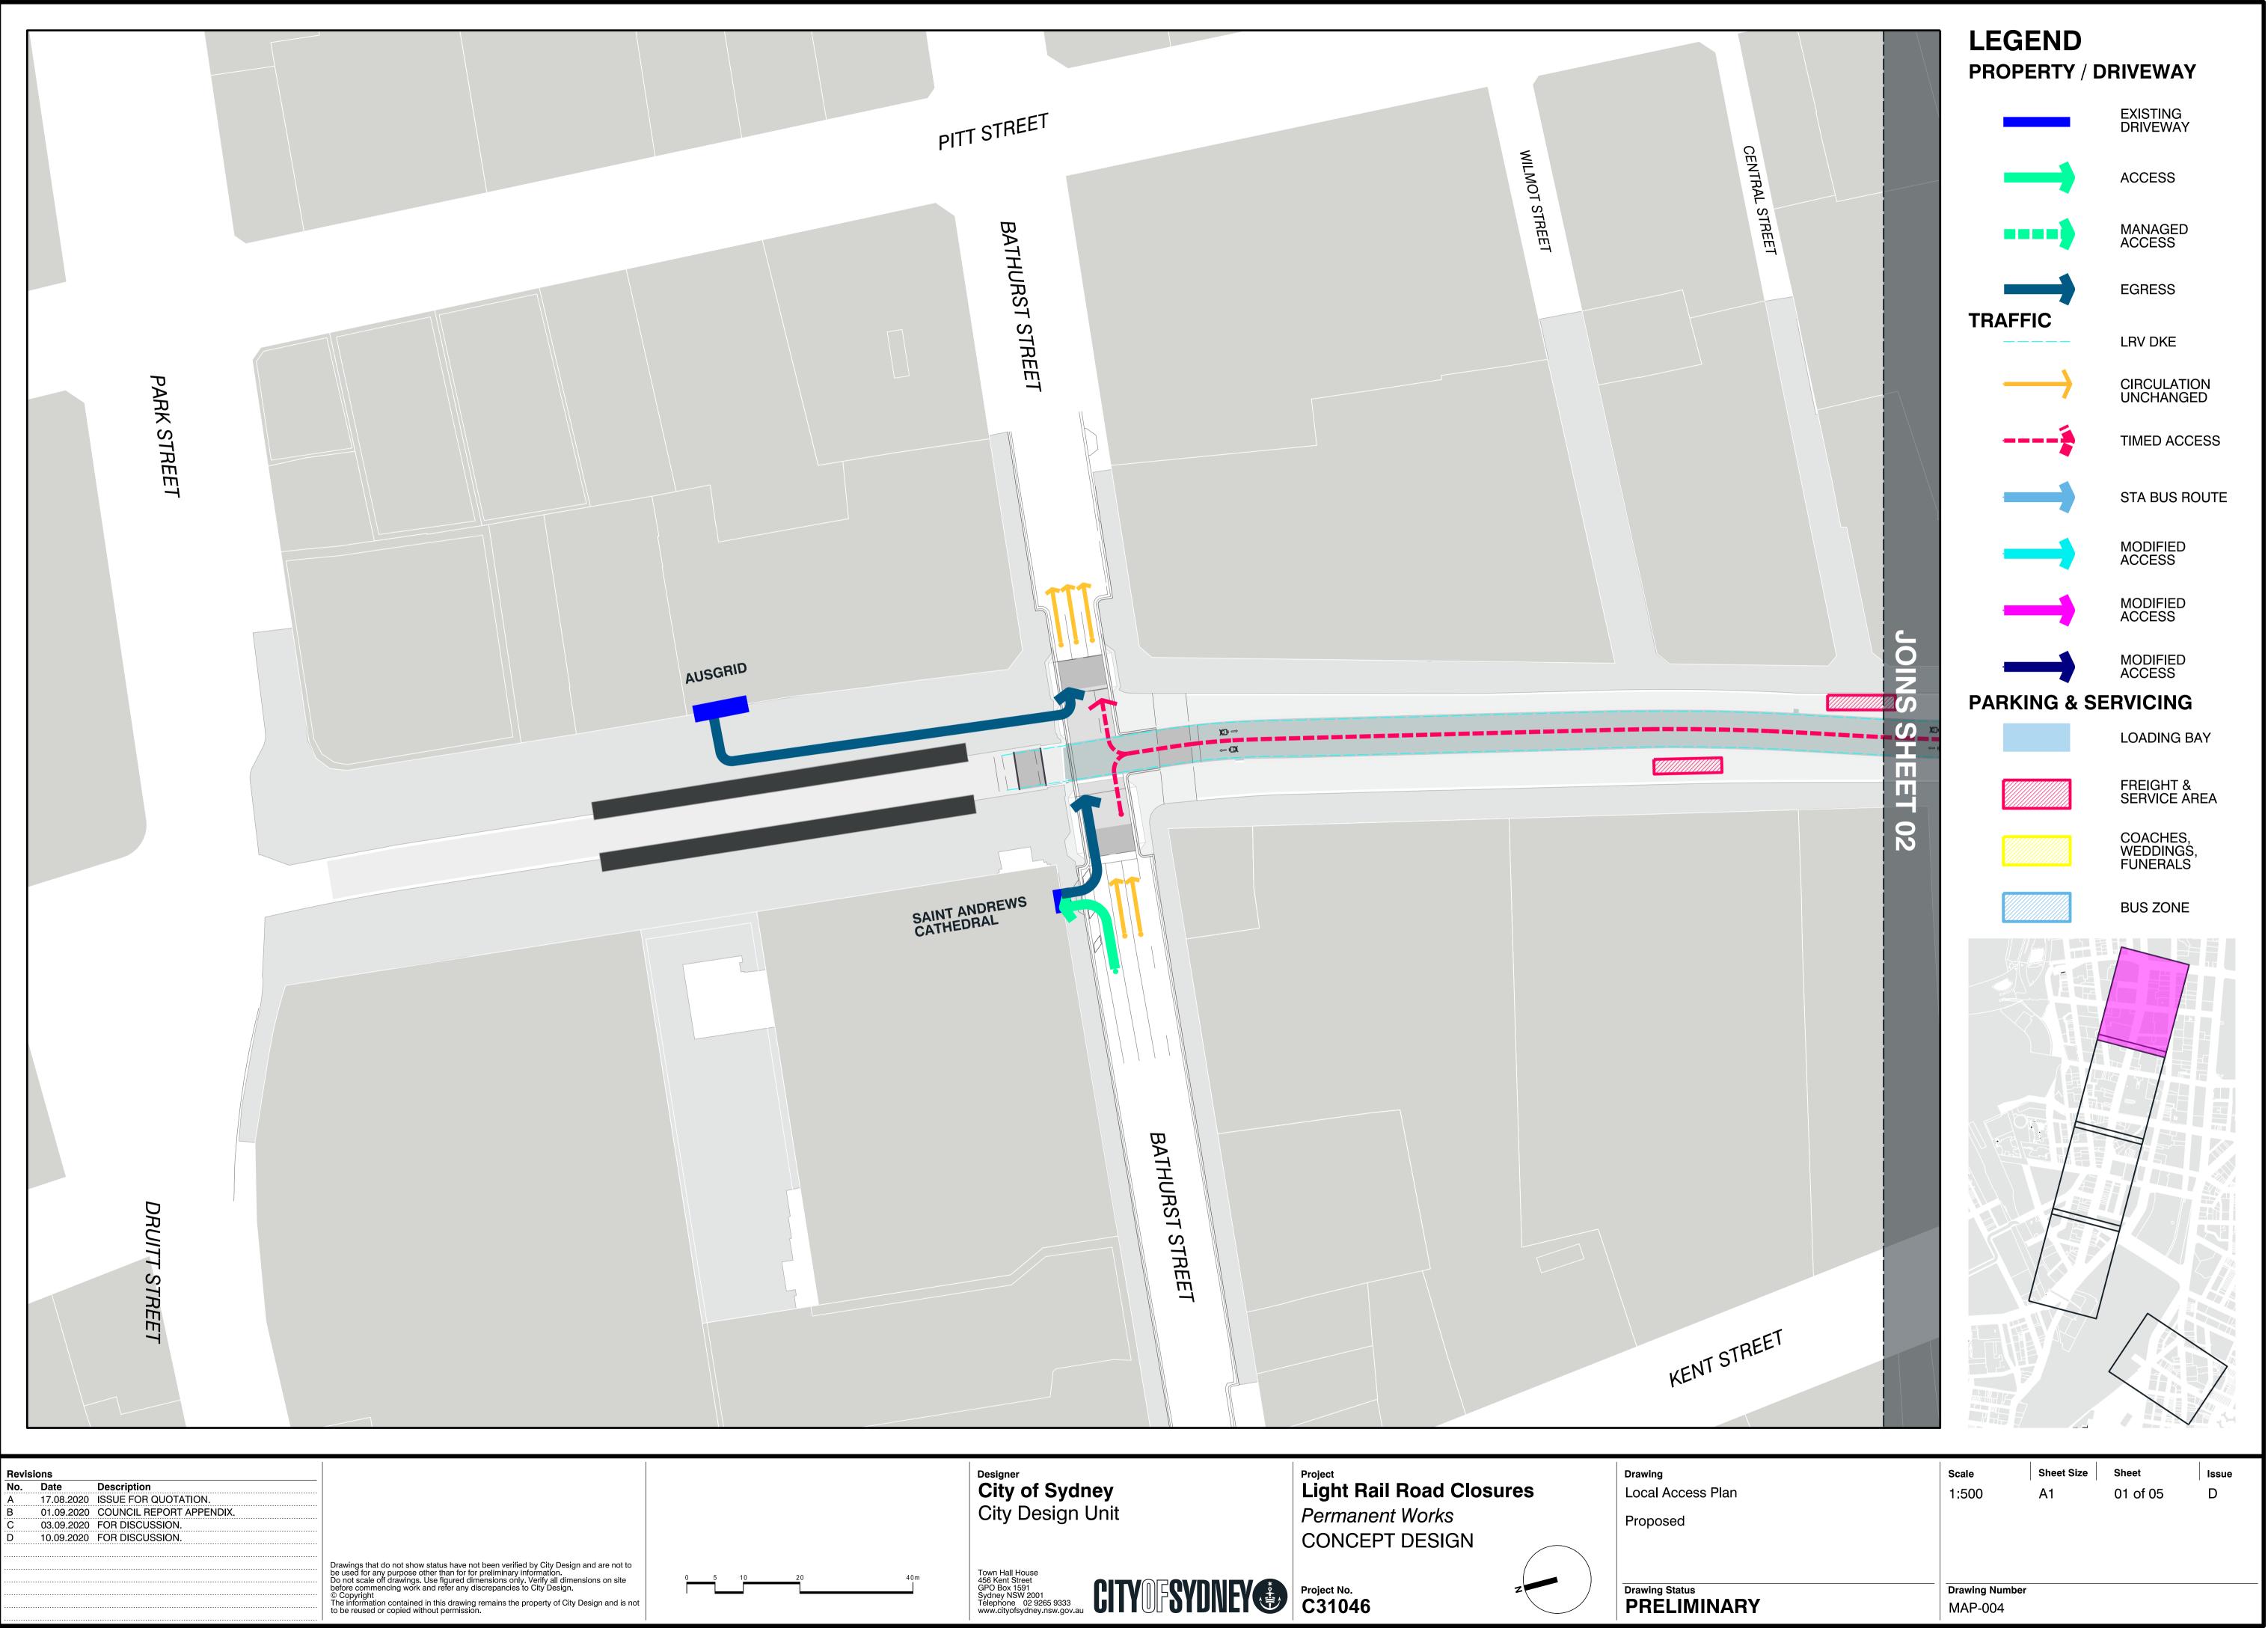

| Light Rall Road Clos |
|----------------------|
| Permanent Works      |
| CONCEPT DESIGN       |
|                      |

AE 10/00/2020 7:12:15 DM DI OTTED & CHECKED RV. nunccarthy DEC. A.930 Deviated Bload Checkrool 53 Deviation 53.3 Concart Sheatel Manoicol MAD 001 005

Drawings that do not show status have not been verified by City Design and are not to be used for any purpose other than for for preliminary information. Do not scale off drawings. Use figured dimensions only. Verify all dimensions on site before commencing work and refer any discrepancies to City Design. © Copyright The information contained in this drawing remains the property of City Design and is not to be reused or copied without permission.