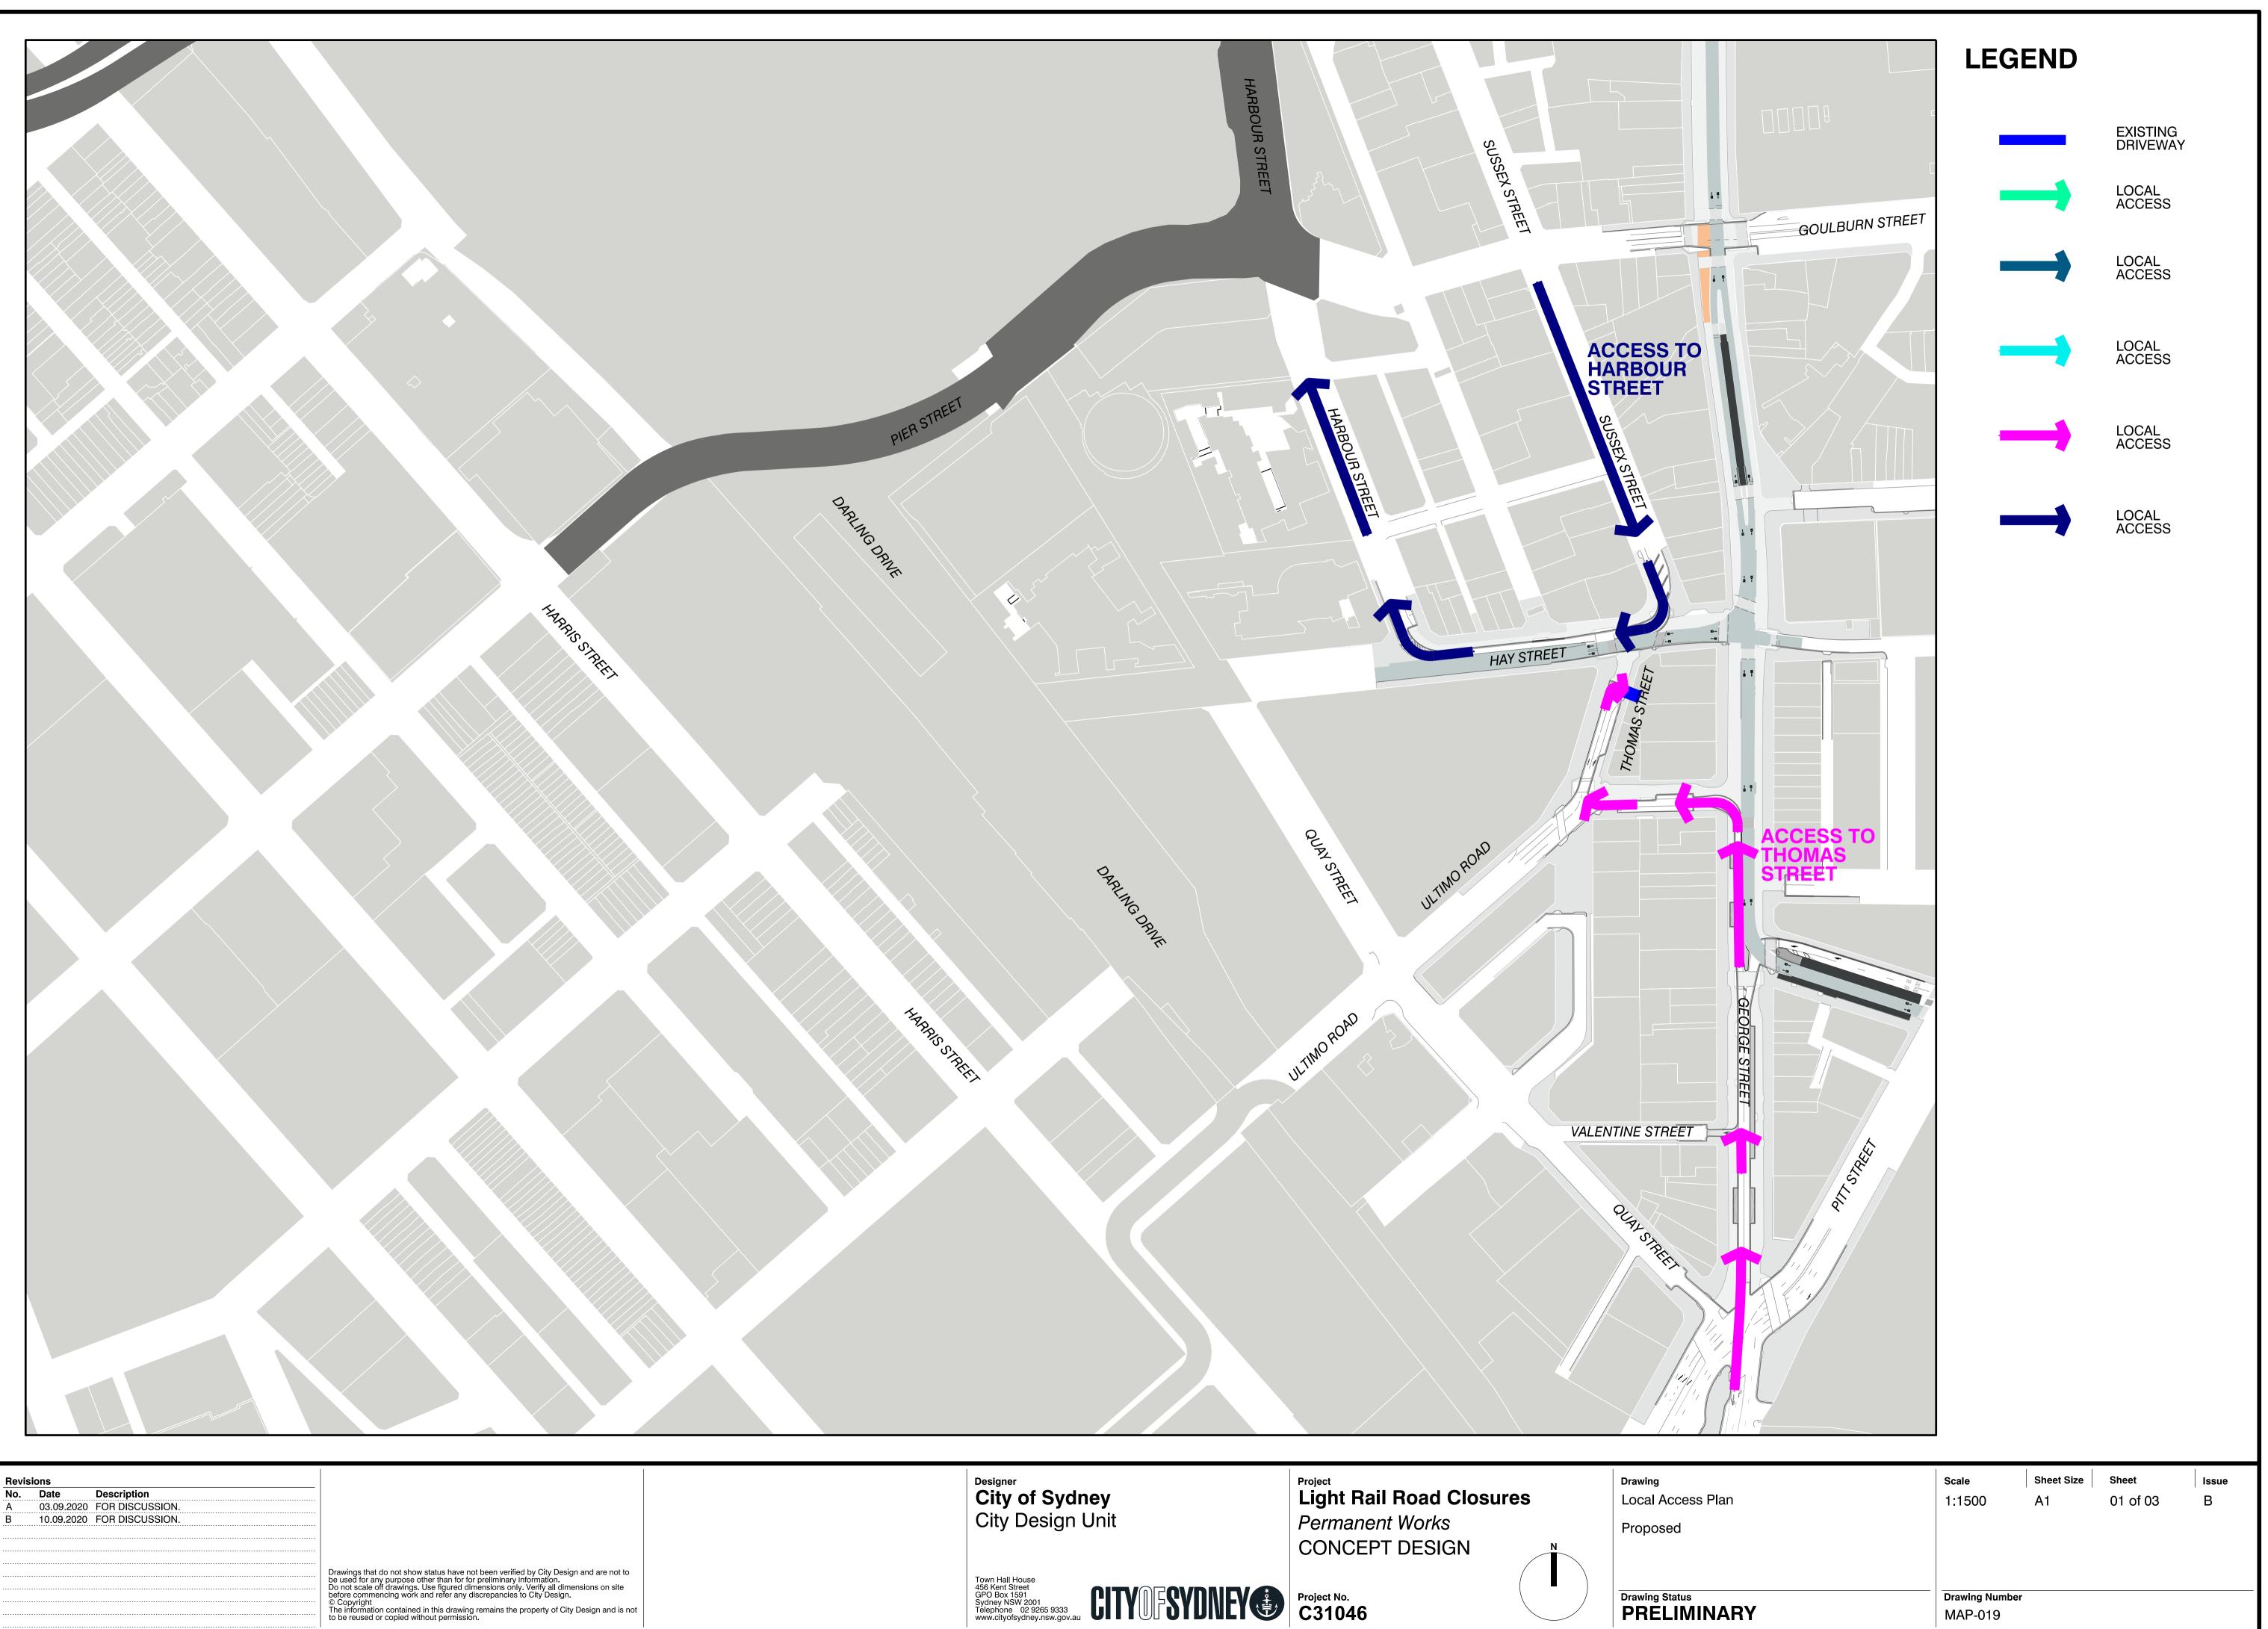

| E                    |
|----------------------|
| ď                    |
| \MAP-019             |
| C                    |
| incent/Sheets/Mannin |
| N                    |
| /ste                 |
| he                   |
| t/S                  |
| Cer                  |
| Con                  |
|                      |
| ntation\53.3         |
| 1/5                  |
| tio                  |
|                      |
| L L                  |
| Documer              |
| č                    |
| SDC                  |
| Drawine              |
| Dra                  |
| ~                    |
| Design/53            |
| ion                  |
| )es                  |
| _                    |
| 150                  |
| Ires                 |
| SIL                  |
| č                    |
| Road C               |
| £                    |
| Projects/LB          |
| Cts/                 |
| Die                  |
| Proiects             |
| 1-120                |
| 1                    |
| -                    |
|                      |
| i.                   |
| RFF. A               |
| BFF                  |
| BFF                  |
| RFF                  |
| RFF                  |
| RFF                  |
| RFF                  |
| _                    |
| _                    |
| _                    |
| nmccarthy BFF-       |
| _                    |
| _                    |
| nmccarthy            |
| 3Y- nmccarthy        |
| nmccarthy            |

MAP-019

| Concent/Sheets/Manning/MAP-01 |
|-------------------------------|
| rawings Documentation/53.3    |
| esian\53                      |
| Road Closures/50              |
| RFF A-\20                     |
| RFF                           |
| nmccarthy                     |
| OTTED & CHECK                 |
| Μd                            |