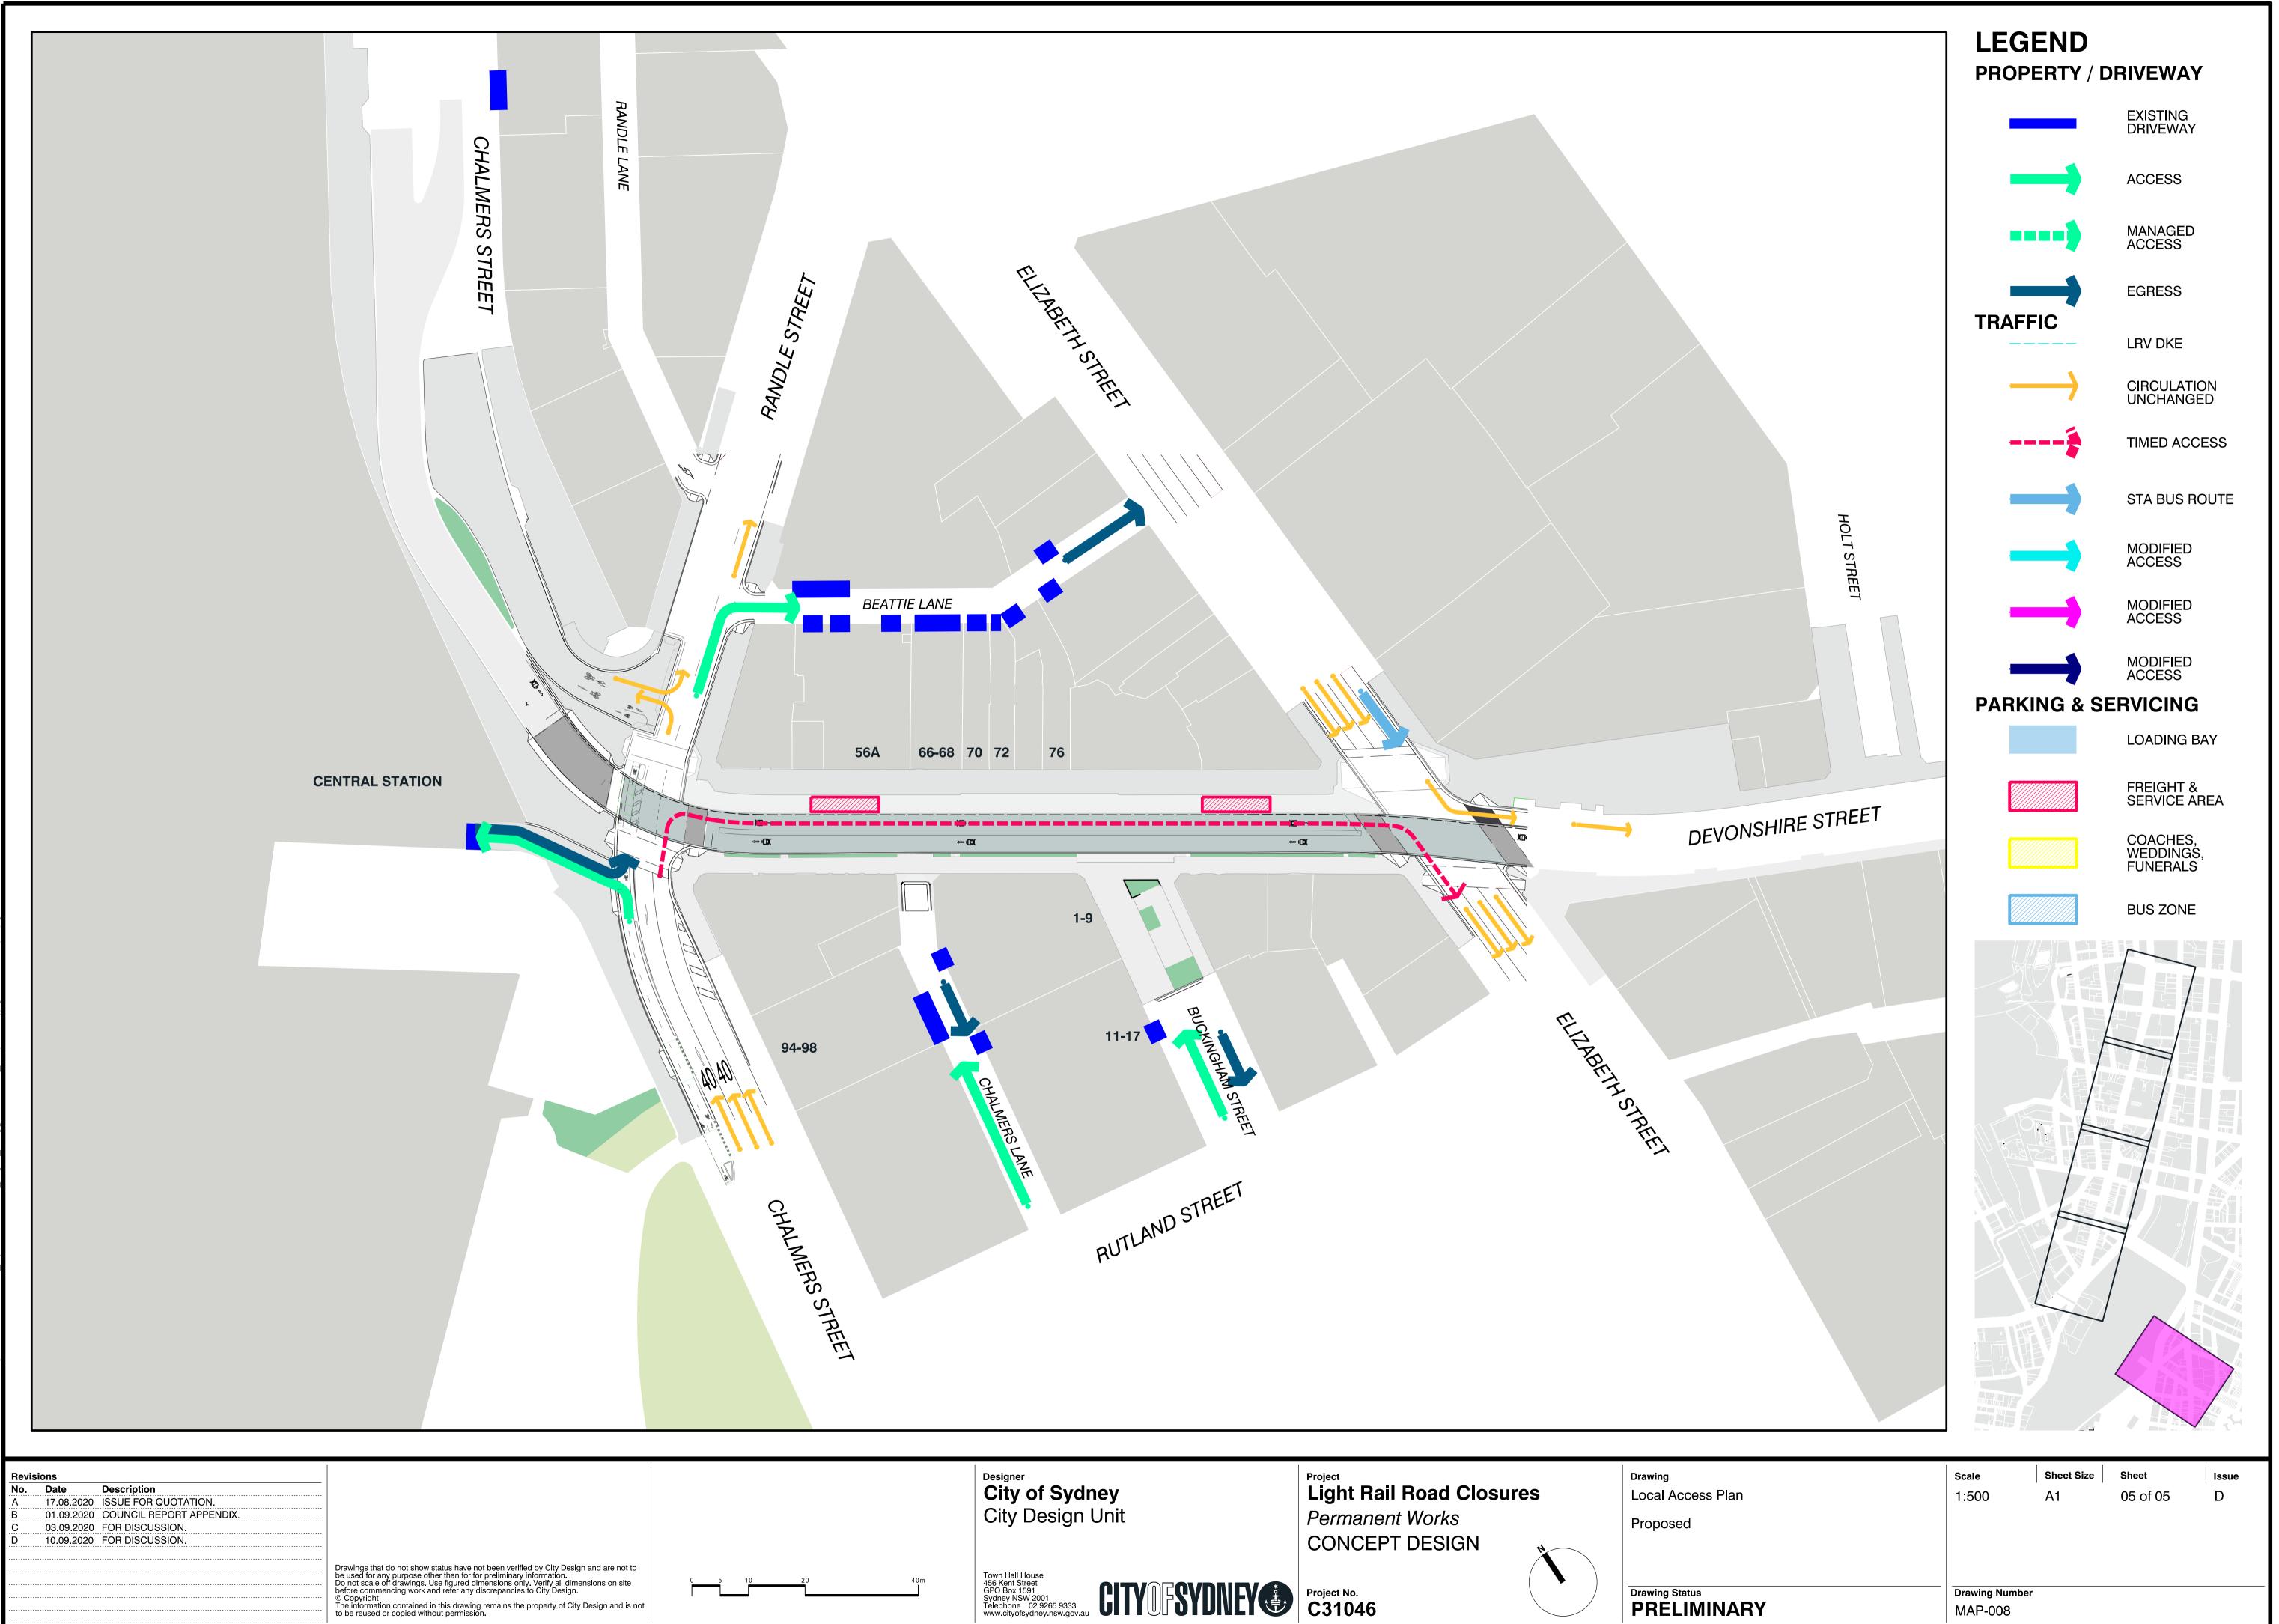

| Light Rall Road Clos |
|----------------------|
| Permanent Works      |
| CONCEPT DESIGN       |
|                      |

AE 10/00/2020 7:12:15 DM DI OTTED & CHECKED RV. nunccarthy DEC. A.930 Deviated Bload Checkrool 53 Deviation 53.3 Concart Sheatel Manoicol MAD 001 005