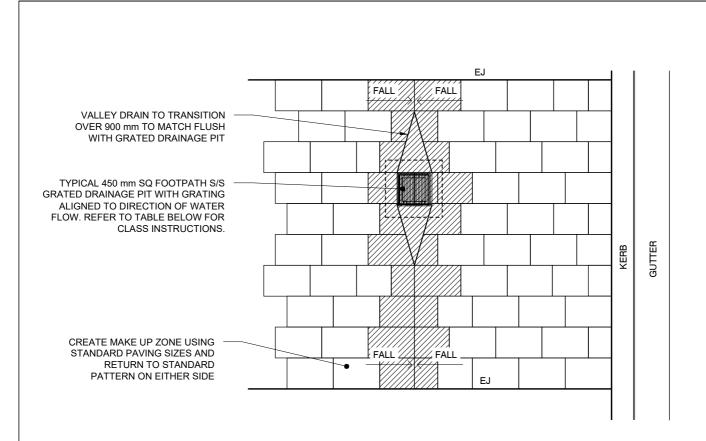

PLAN 1:50

- ALIGN 450 mm SQUARE PIT FRAME TO PAVEMENT BANDING & TO PAVING MODULES AS SHOWN.
  DETAIL NOT TO BE USED WITHOUT SITE SPECIFIC APPROVAL FROM COUNCIL.
- 3. ALL DIMENSIONS IN MILLIMETRES UNLESS OTHERWISE STATED.

| PIT LOCATION | MINIMUM PIT AND GRATE CLASS |
|--------------|-----------------------------|
| FOOTWAY      | C (PEDESTRIAN SAFE)         |
| ROADWAY      | D (CYCLE SAFE)              |
| DRIVEWAY     | D (CYCLE SAFE)              |