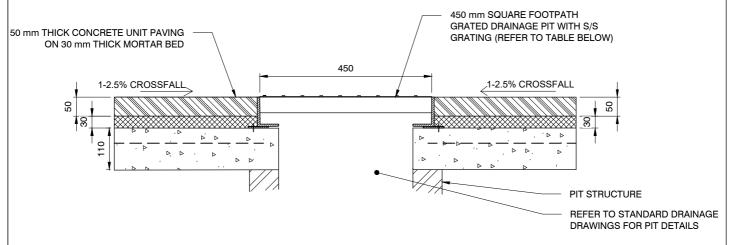

PLAN 1:50

- ALIGN 450 mm SQUARE PIT FRAME TO PAVEMENT BANDING & TO PAVING MODULES AS SHOWN.
  DETAIL NOT TO BE USED WITHOUT SITE SPECIFIC APPROVAL FROM COUNCIL.
- 3. ALL DIMENSIONS IN MILLIMETRES UNLESS OTHERWISE STATED.

| PIT LOCATION | MINIMUM PIT AND GRATE CLASS |
|--------------|-----------------------------|
| FOOTWAY      | C (PEDESTRIAN SAFE)         |
| ROADWAY      | D (CYCLE SAFE)              |
| DRIVEWAY     | D (CYCLE SAFE)              |