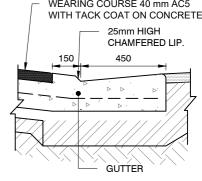

SECTION (WITH CONCRETE KERB)

## NOTES:

- DRIVEWAY TO BE GENERALLY PERPENDICULAR TO KERB LINE, UNLESS APPROVED OTHERWISE.
- FOR NARROW FOOTPATHS, LENGTH OF LAYBACK TO BE REDUCED TO 900mm, SUBJECT TO VEHICLE CLEARANCE OR LAYBACK ONLY TO BE USED IN APPROVED APPLICATIONS.
- DRIVEWAY TO BE GENERALLY PERPENDICULAR TO KERB LINE, UNLESS APPROVED OTHERWISE.
- VERTICAL AND HORIZONTAL CLEARANCE SHALL BE CHECKED BY THE DESIGNER IN ACCORDANCE WITH AS2890.1.
- CONCRETE TO BE MINIMUM 32MPa.
- 6. ALL DIMENSIONS IN MILLIMETRES UNLESS OTHERWISE STATED