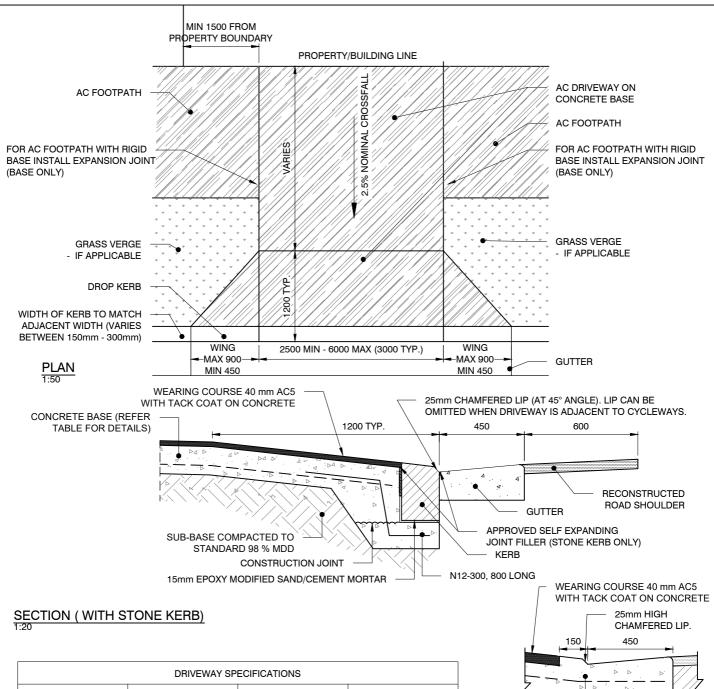

| DRIVEWAY SPECIFICATIONS |                      |           |                   |
|-------------------------|----------------------|-----------|-------------------|
| DRIVEWAY USE            | CONCRETE<br>STRENGTH | THICKNESS | REINFORCEMENT     |
| SINGLE<br>RESIDENTIAL   | 32MPa                | 150       | SL82 50 TOP COVER |
| MULTI<br>RESIDENTIAL    | 32MPa                | 200       | SL82 50 TOP COVER |

SECTION (WITH CONCRETE KERB)

## NOTES:

- DRIVEWAY TO BE GENERALLY PERPENDICULAR TO KERB LINE, UNLESS APPROVED OTHERWISE.
- FOR NARROW FOOTPATHS, LENGTH OF LAYBACK TO BE REDUCED TO 900mm, SUBJECT TO VEHICLE CLEARANCE OR LAYBACK ONLY TO BE USED IN APPROVED APPLICATIONS.
- DRIVEWAY TO BE GENERALLY PERPENDICULAR TO KERB LINE, UNLESS APPROVED OTHERWISE.
- VERTICAL AND HORIZONTAL CLEARANCE SHALL BE CHECKED BY THE DESIGNER IN ACCORDANCE WITH AS2890.1.
- CONCRETE TO BE MINIMUM 32MPa.
- 6. ALL DIMENSIONS IN MILLIMETRES UNLESS OTHERWISE STATED