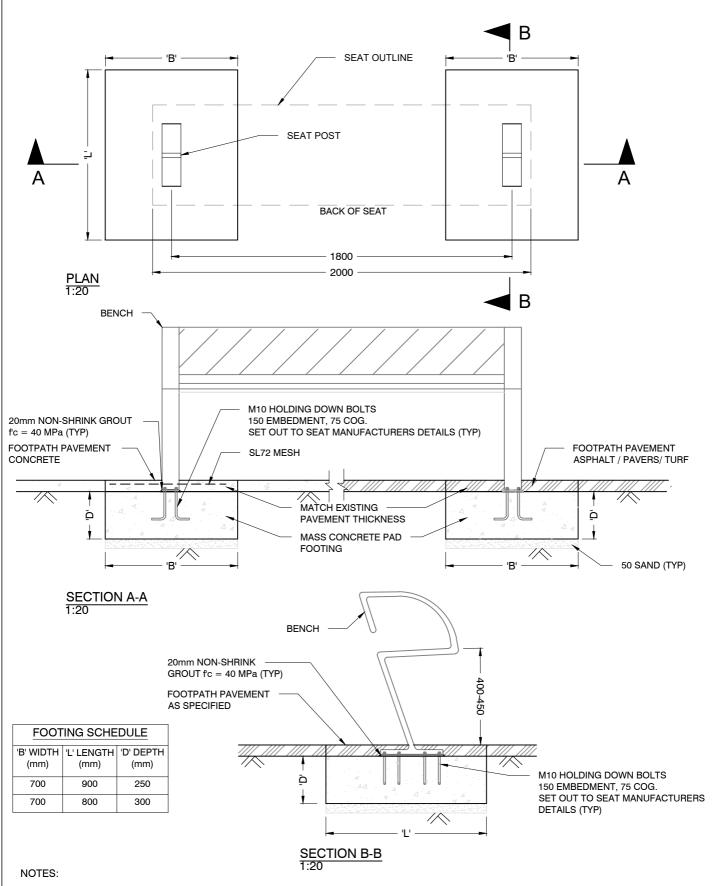

- 1. CONCRETE GRADE fc = 32 MPa.
- 2. ALL CONCRETE COVER TO BE 50 mm.
- 3. ALL DIMENSIONS IN MILLIMETRES UNLESS OTHERWISE STATED.
- 4. ALL HOLDING DOWN BOLTS, BASE PLATE AND BIN DETAILS, REFER TO MANUFACTURER'S SPECIFICATIONS.
- 5. THE STRUCTURAL ELEMENTS SHOWN ON THESE DRAWINGS HAVE BEEN DESIGNED FOR THE FOLLOWING LIVE LOADS:
  - (i) 1.0 kN/m APPLIED LATERALLY TO THE TOP EDGE OF THE SEAT.
  - (ii) 1.5 kN/m APPLIED VERTICALLY TO THE SEAT BENCH.
- 6. THE FOUNDATION HAVE BEEN DESIGNED FOR AN MINIMUM ALLOWABLE BEARING PRESSURE OF 150 kPa.

SEATS
TZANNES SEAT FOOTING DETAILS - SHEET 2
(ON EXISTING PAVEMENT OR NATURE STRIP)

| FURNITURE | Rev | E | Dwg No. | | Date | 16.11.22 | Approved | S A | 4.2.2 |