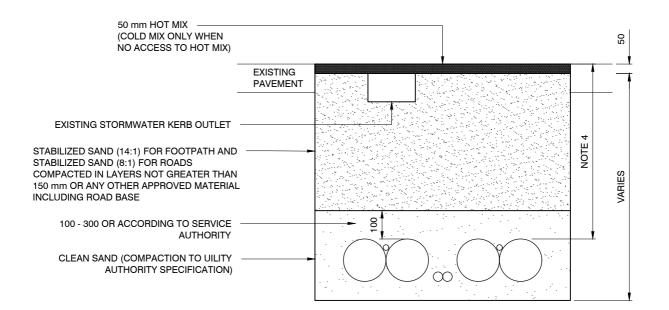

## TEMPORARY RESTORATION FOR ALL ROAD AND FOOTPATH

NOTES:

- 1. MINIMUM RESTORATION WIDTH 0.6 m FOR ASPHALT ROAD AND 1.0 m FOR CONCRETE ROAD
- 2. MINIMUM RESTORATION WIDTH 0.6 m FOR ASPHALT FOOTPATH AND 0.6 m FOR CONCRETE FOOTPATH
- 3. REFER TO ANNEXURE A OF SECTION B12 ROAD OPENINGS AND RESTORATION FOR MORE DETAILS.
- 4. FOR NEW SERVICES MINIMUM 1200 mm CLEARANCE FROM INVERT OF GUTTER.
- 5. ALL DIMENSIONS IN MILLIMETRES UNLESS OTHERWISE STATED