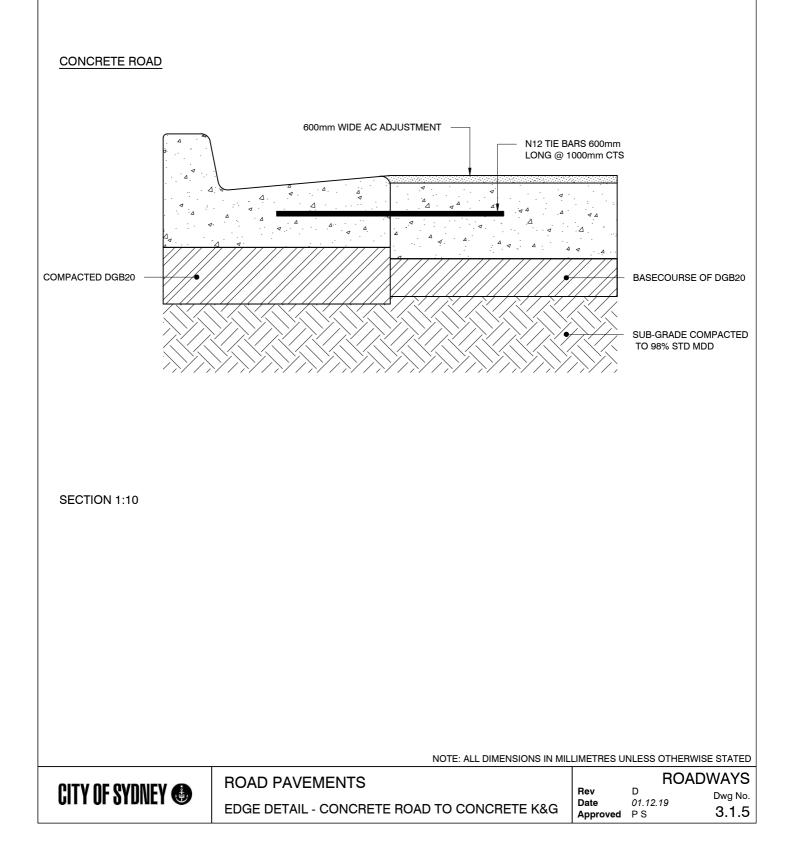

## RIGID ROAD PAVEMENT (ASPHALT SURFACE OPTIONAL)

## NOTES:

1. TRANSVERSE EXPANSION JOINTS SHALL BE PLACED AT 20m MAXIMUM SPACING ON CONTINUOUS PAVEMENT.

2. TRANSVERSE CONTRACTION JOINTS TO BE PLACED AT 5m MAXIMUM SPACING ON CONTINUOUS PAVEMENT.

3. CONSTRUCTION JOINTS SHALL BE PLACED AT WORK EXTENTS WHEN JOINING ONTO ADJACENT RIGID PAVEMENTS.

4. ALL DIMENSIONS IN MILLIMETRES UNLESS OTHERWISE STATED.

SCALE 1:100

| CITY OF SYDNEY 🕀 | ROAD PAVEMENTS             |                               | ROADWAYS |               |
|------------------|----------------------------|-------------------------------|----------|---------------|
|                  | TRAFFICARI E JOINTS - PLAN | Rev [<br>Date (<br>Approved F | 01.12.19 | Dwg No. 3.1.2 |