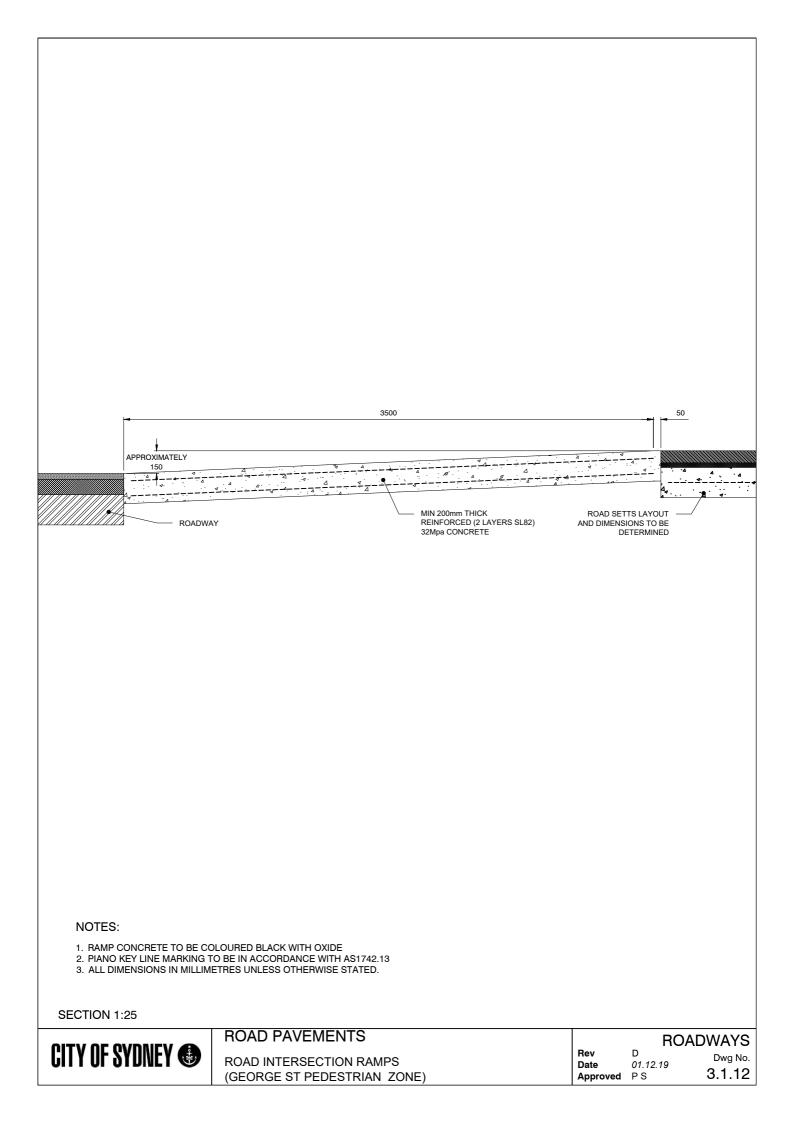

CONSTRUCTION JOINT (DCJ)

NOTES:

| CITY OF SYDNEY 🐠 | ROAD PAVEMENTS                          | Rev              | ROADWAYS        |                      |  |
|------------------|-----------------------------------------|------------------|-----------------|----------------------|--|
|                  | TRAFFICABLE JOINTS - CONSTRUCTION JOINT | Date<br>Approved | 01.12.19<br>P S | Dwg No. <b>3.1.4</b> |  |