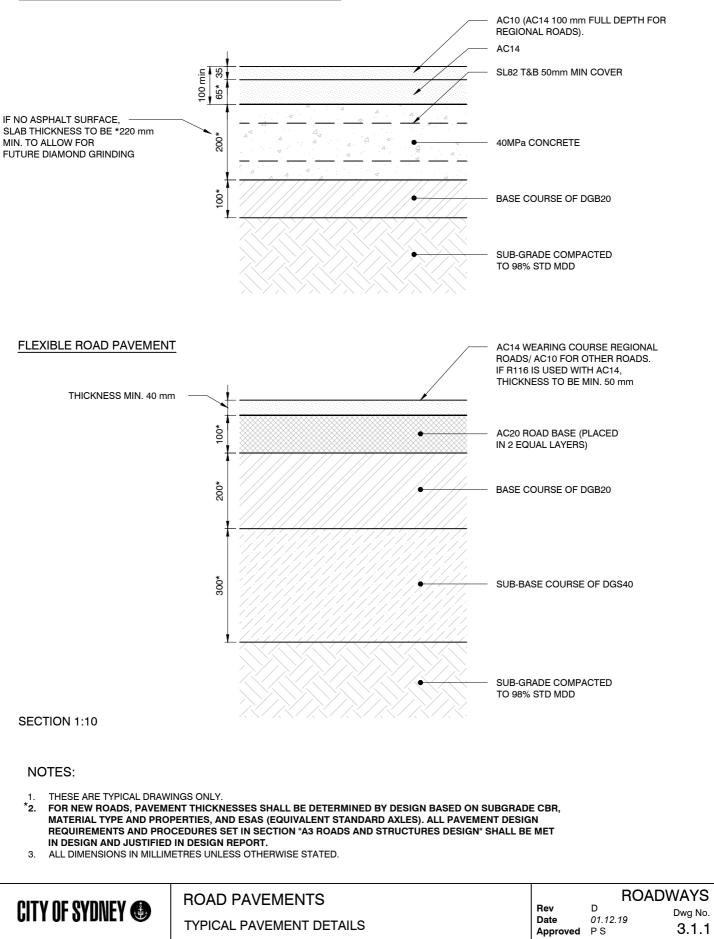

## RIGID ROAD PAVEMENT (ASPHALT SURFACE OPTIONAL)





## NOTES:

1. TRANSVERSE EXPANSION JOINTS SHALL BE PLACED AT 20m MAXIMUM SPACING ON CONTINUOUS PAVEMENT.

2. TRANSVERSE CONTRACTION JOINTS TO BE PLACED AT 5m MAXIMUM SPACING ON CONTINUOUS PAVEMENT.

3. CONSTRUCTION JOINTS SHALL BE PLACED AT WORK EXTENTS WHEN JOINING ONTO ADJACENT RIGID PAVEMENTS.

4. ALL DIMENSIONS IN MILLIMETRES UNLESS OTHERWISE STATED.

SCALE 1:100

| CITY OF SYDNEY 🕀 | ROAD PAVEMENTS             |                               | ROADWAYS |               |
|------------------|----------------------------|-------------------------------|----------|---------------|
|                  | TRAFFICARI E JOINTS - PLAN | Rev [<br>Date (<br>Approved F | 01.12.19 | Dwg No. 3.1.2 |



CONSTRUCTION JOINT (DCJ)

NOTES:





| CITY OF SYDNEY 🐠 | ROAD PAVEMENTS