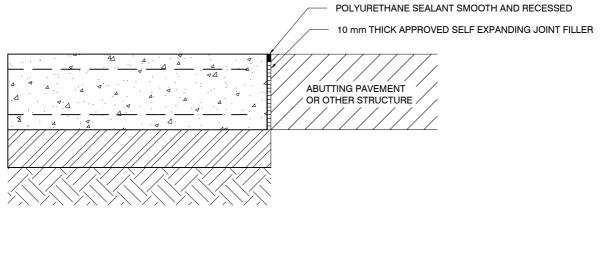

CONSTRUCTION JOINT (DCJ)

NOTES:

| CITY OF SYDNEY 🐠 | ROAD PAVEMENTS                          | Rev              | ROADWAYS        |                      |  |
|------------------|-----------------------------------------|------------------|-----------------|----------------------|--|
|                  | TRAFFICABLE JOINTS - CONSTRUCTION JOINT | Date<br>Approved | 01.12.19<br>P S | Dwg No. <b>3.1.4</b> |  |