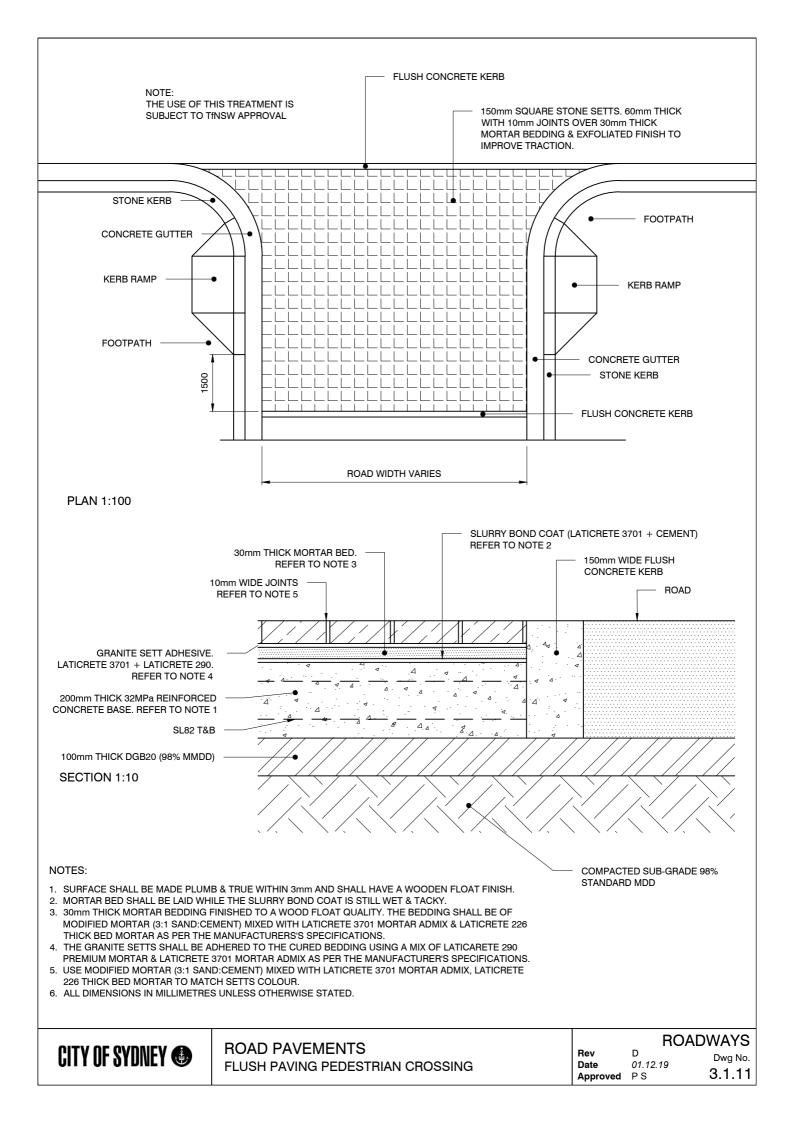

## RIGID ROAD PAVEMENT (ASPHALT SURFACE OPTIONAL)

## NOTES:

1. TRANSVERSE EXPANSION JOINTS SHALL BE PLACED AT 20m MAXIMUM SPACING ON CONTINUOUS PAVEMENT.

2. TRANSVERSE CONTRACTION JOINTS TO BE PLACED AT 5m MAXIMUM SPACING ON CONTINUOUS PAVEMENT.

3. CONSTRUCTION JOINTS SHALL BE PLACED AT WORK EXTENTS WHEN JOINING ONTO ADJACENT RIGID PAVEMENTS.

4. ALL DIMENSIONS IN MILLIMETRES UNLESS OTHERWISE STATED.

SCALE 1:100

| CITY OF SYDNEY 🕀 | ROAD PAVEMENTS             |                               | ROADWAYS |               |
|------------------|----------------------------|-------------------------------|----------|---------------|
|                  | TRAFFICARI E JOINTS - PLAN | Rev [<br>Date (<br>Approved F | 01.12.19 | Dwg No. 3.1.2 |