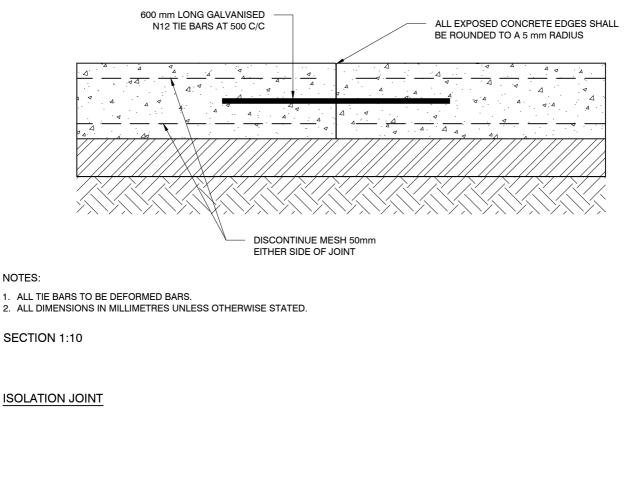

CONSTRUCTION JOINT (DCJ)

NOTES:

| CITY OF SYDNEY 🐠 | ROAD PAVEMENTS                          | Rev              | ROADWAYS        |                      |  |
|------------------|-----------------------------------------|------------------|-----------------|----------------------|--|
|                  | TRAFFICABLE JOINTS - CONSTRUCTION JOINT | Date<br>Approved | 01.12.19<br>P S | Dwg No. <b>3.1.4</b> |  |