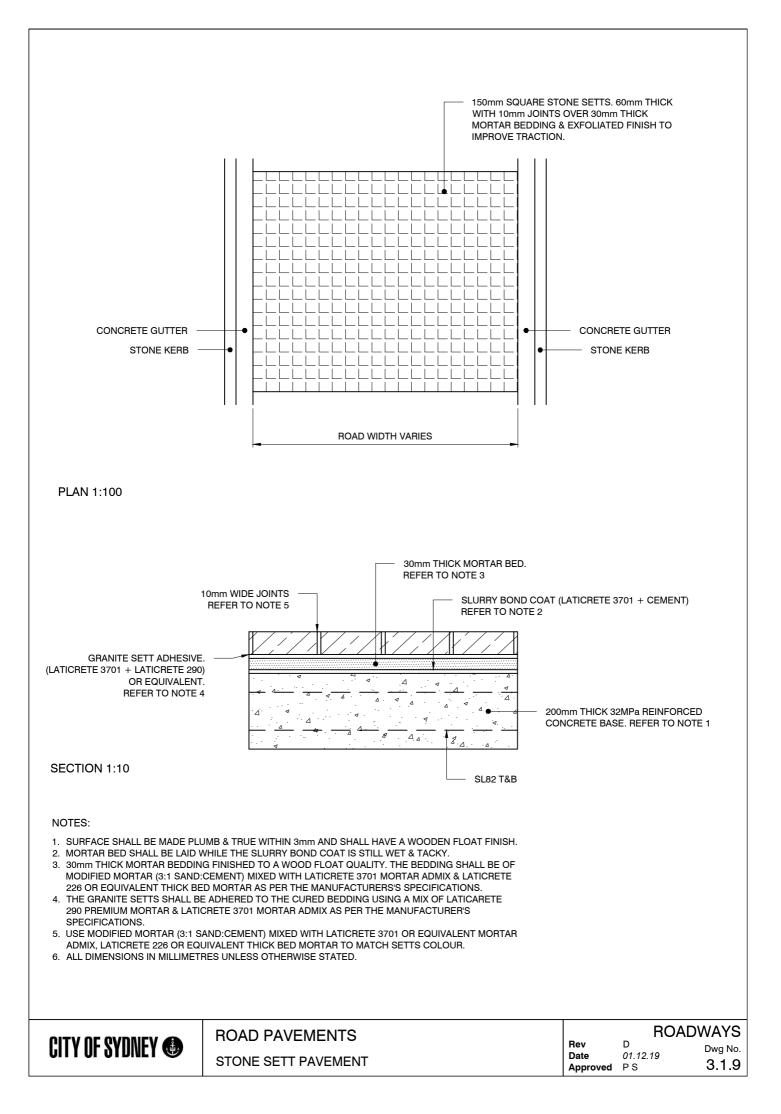

MILLIMETRES UNLESS OTHERWISE STATED.

SCALE 1:100

| CITY OF SYDNEY 🕀 | ROAD PAVEMENTS             |                               | ROADWAYS |               |
|------------------|----------------------------|-------------------------------|----------|---------------|
|                  | TRAFFICARI E JOINTS - PLAN | Rev [<br>Date (<br>Approved F | 01.12.19 | Dwg No. 3.1.2 |



CONSTRUCTION JOINT (DCJ)

NOTES:





| CITY OF SYDNEY 🐠 | ROAD PAVEMENTS                          | Rev              | ROADWAYS        |                      |  |
|------------------|-----------------------------------------|------------------|-----------------|----------------------|--|
|                  | TRAFFICABLE JOINTS - CONSTRUCTION JOINT | Date<br>Approved | 01.12.19<br>P S | Dwg No. <b>3.1.4</b> |  |