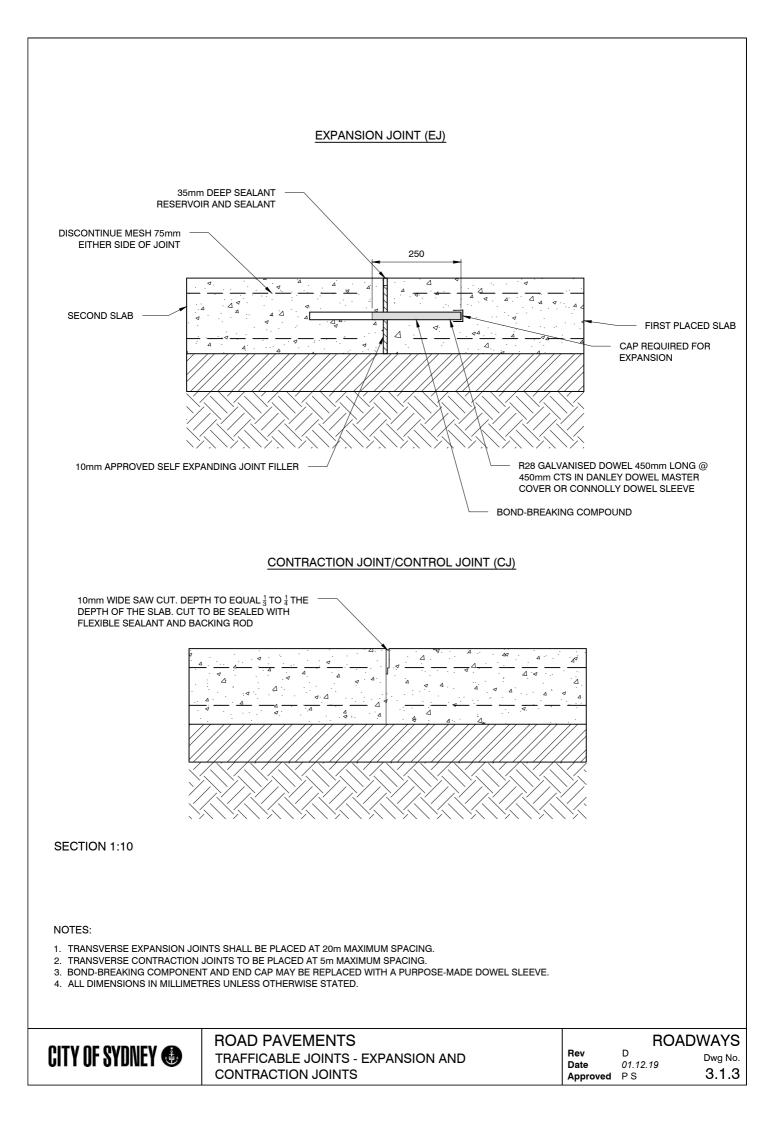

## NOTES:

1. TRANSVERSE EXPANSION JOINTS SHALL BE PLACED AT 20m MAXIMUM SPACING ON CONTINUOUS PAVEMENT.

2. TRANSVERSE CONTRACTION JOINTS TO BE PLACED AT 5m MAXIMUM SPACING ON CONTINUOUS PAVEMENT.

3. CONSTRUCTION JOINTS SHALL BE PLACED AT WORK EXTENTS WHEN JOINING ONTO ADJACENT RIGID PAVEMENTS.

4. ALL DIMENSIONS IN MILLIMETRES UNLESS OTHERWISE STATED.

SCALE 1:100

| CITY OF SYDNEY 🕀 | ROAD PAVEMENTS             |                               | ROADWAYS |               |
|------------------|----------------------------|-------------------------------|----------|---------------|
|                  | TRAFFICARI E JOINTS - PLAN | Rev [<br>Date (<br>Approved F | 01.12.19 | Dwg No. 3.1.2 |