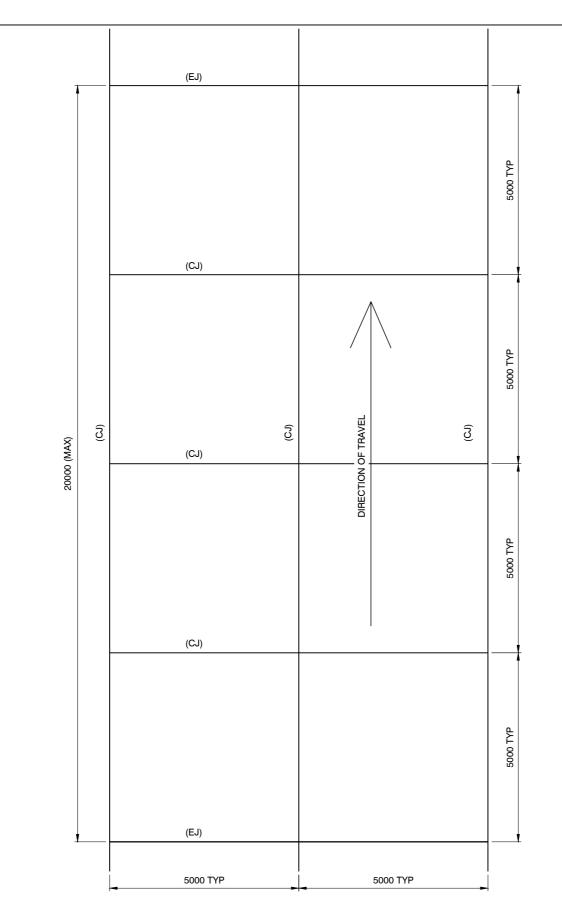

## NOTES:

1. TRANSVERSE EXPANSION JOINTS SHALL BE PLACED AT 20m MAXIMUM SPACING ON CONTINUOUS PAVEMENT.

2. TRANSVERSE CONTRACTION JOINTS TO BE PLACED AT 5m MAXIMUM SPACING ON CONTINUOUS PAVEMENT.

3. CONSTRUCTION JOINTS SHALL BE PLACED AT WORK EXTENTS WHEN JOINING ONTO ADJACENT RIGID PAVEMENTS.

4. ALL DIMENSIONS IN MILLIMETRES UNLESS OTHERWISE STATED.

SCALE 1:100

| CITY OF SYDNEY 🕀 | ROAD PAVEMENTS             |                               | ROADWAYS |               |
|------------------|----------------------------|-------------------------------|----------|---------------|
|                  | TRAFFICARI E JOINTS - PLAN | Rev [<br>Date (<br>Approved F | 01.12.19 | Dwg No. 3.1.2 |