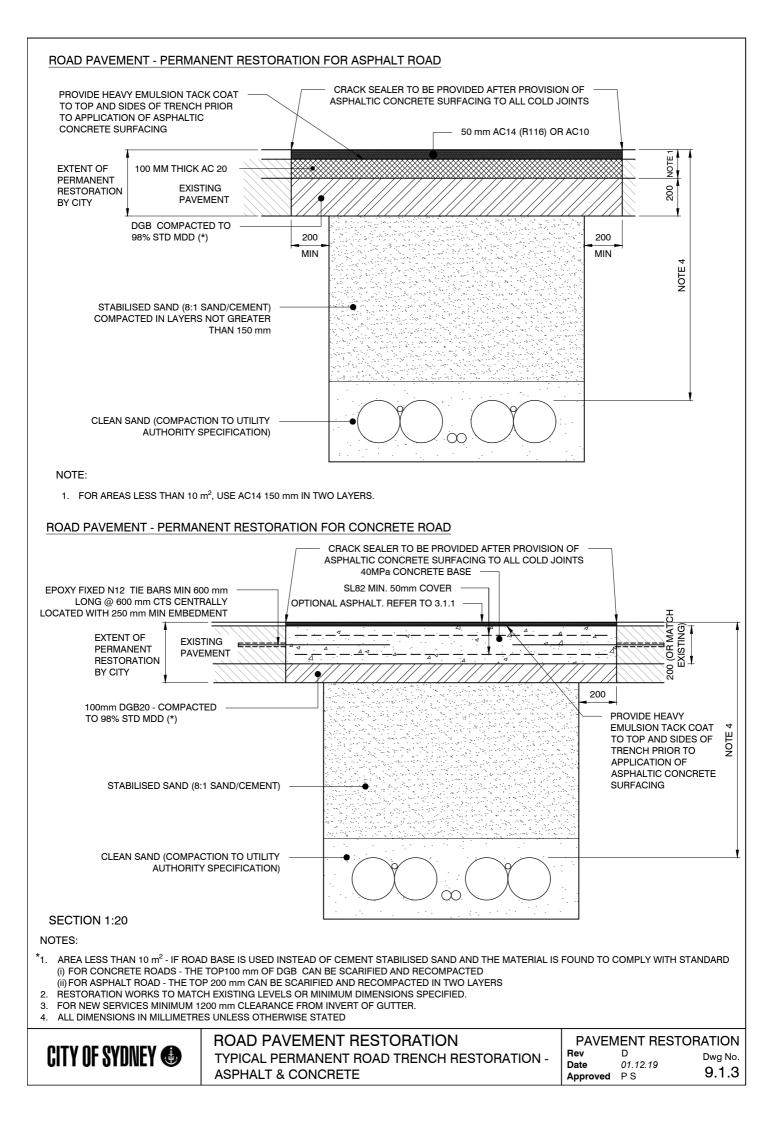

PAV

| ROADS AND FOOTPATH)                                                           | Date<br>Approved | 01.12.19<br>P S | 9.1.1                  |  |
|-------------------------------------------------------------------------------|------------------|-----------------|------------------------|--|
| PAVEMENT RESTORATION<br>TYPICAL TEMPORARY TRENCH RESTORATION DETAILS (FOR ALL |                  |                 | RESTORATION<br>Dwg No. |  |