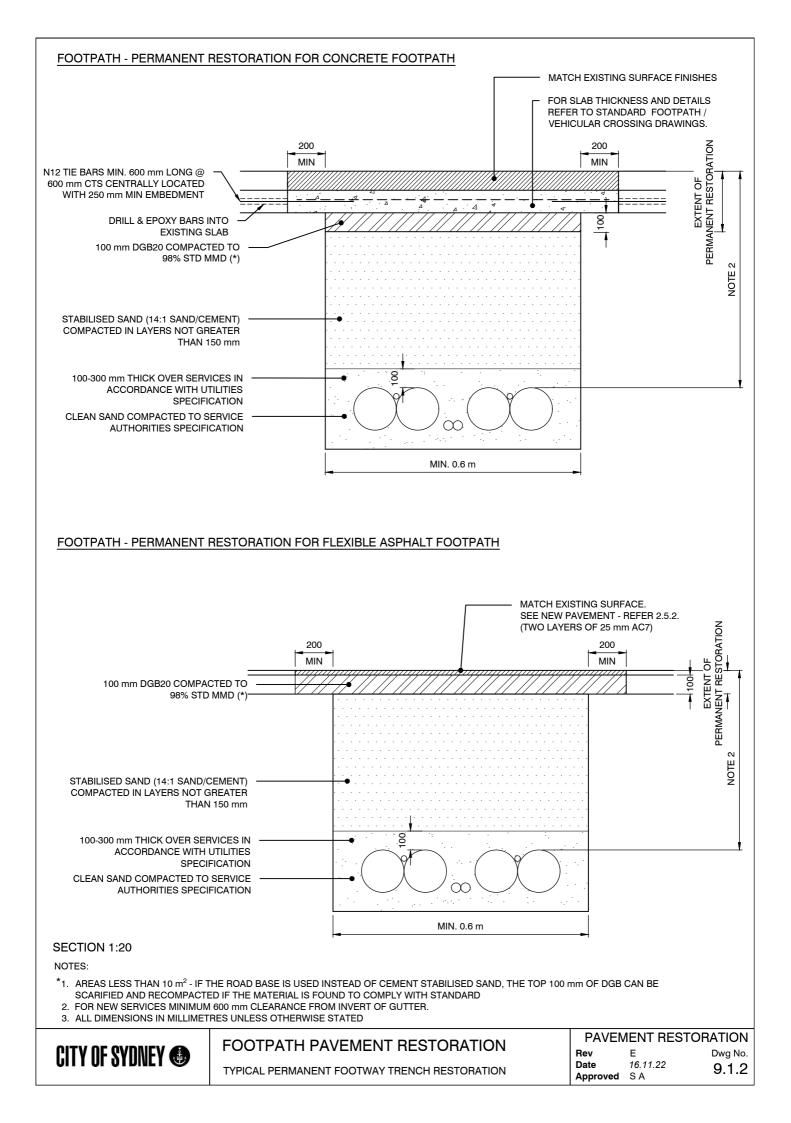

PAV

| ROADS AND FOOTPATH)                                                           | Date<br>Approved | 01.12.19<br>P S | 9.1.1                  |  |
|-------------------------------------------------------------------------------|------------------|-----------------|------------------------|--|
| PAVEMENT RESTORATION<br>TYPICAL TEMPORARY TRENCH RESTORATION DETAILS (FOR ALL |                  |                 | RESTORATION<br>Dwg No. |  |