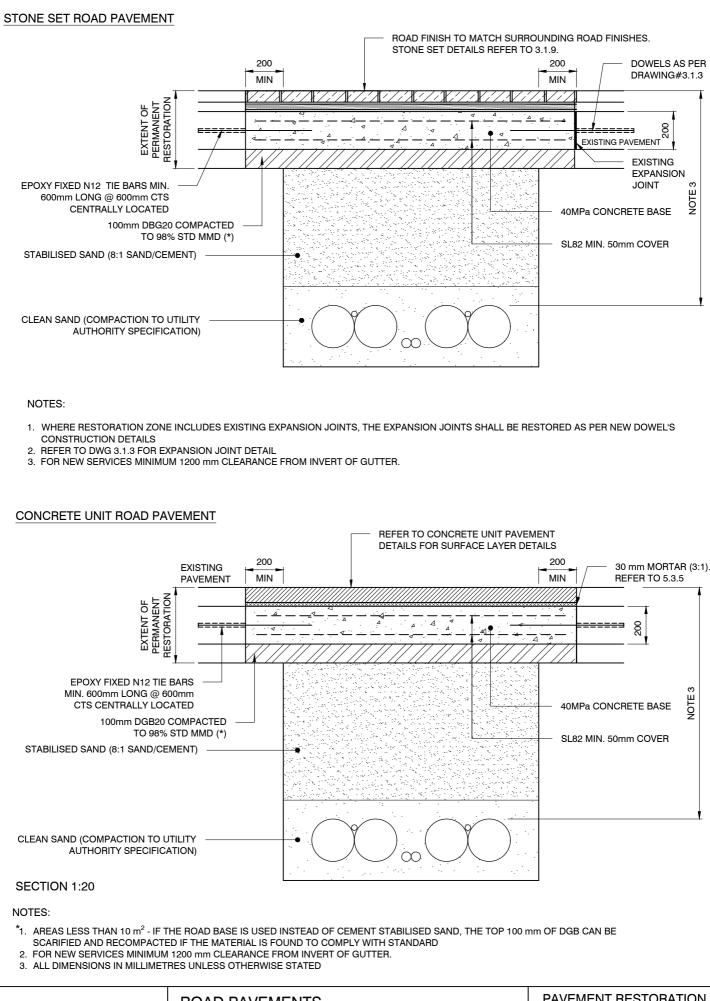

| NEY | ROAD PAVEMENTS                                | PAVEN    | IENT REST | JRATION |
|-----|-----------------------------------------------|----------|-----------|---------|
|     |                                               | Rev      | D         | Dwa No. |
|     | TYPICAL PERMANENT TRENCH RESTORATION - PAVED  | Date     | 01.12.19  | 5       |
|     | ITFICAL FERMANENT TRENCIT RESTORATION - FAVED | Approved | PS        | 9.1.4   |