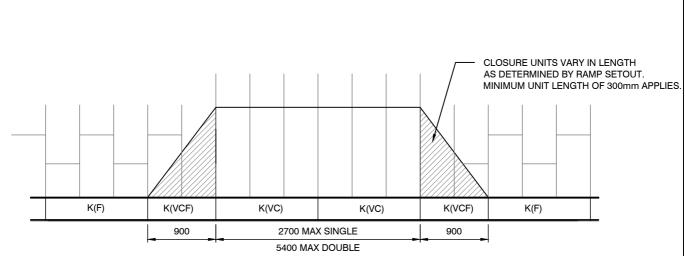

PLAN 1:50

NOTES:

ALIGN CENTRE OF DRIVEWAY WITH ENTRY. DRIVEWAY TO BE GENERALLY PERPENDICULAR TO KERB LINE UNLESS APPROVED OTHERWISE.

FOR NARROW FOOTPATHS, LENGTH OF RAMP TO BE REDUCED TO 900mm.

VERTICAL AND HORIZONTAL CLEARANCE SHALL BE CHECKED BY THE DESIGNER IN ACCORDANCE WITH AS2890.1.

## KERB PROFILES

**FULL HEIGHT** 

TYPE K(F): TYPE K(VCF): VEHICULAR CHAMFERED TO FALL TYPE K(VC): VEHICULAR CROSSOVER

| DRIVEWAY SPECIFICATIONS   |                      |           |                 |  |
|---------------------------|----------------------|-----------|-----------------|--|
| DRIVEWAY USE              | CONCRETE<br>STRENGTH | THICKNESS | REINFORCEMENT   |  |
| SINGLE<br>RESIDENTIAL     | 32MPa                | 150mm     | SL82            |  |
| MULTI<br>RESIDENTIAL      | 32MPa                | 200mm     | SL82            |  |
| COMMERCIAL/<br>INDUSTRIAL | 32MPa                | 250mm     | TWO LAYERS SL82 |  |