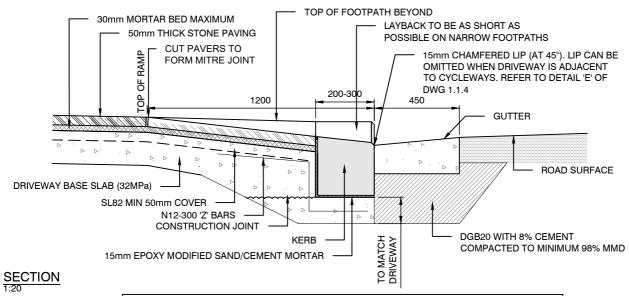

NOTE:

60MM THICK PAVERS WILL BE REQUIRED IN DISTINCTIVE PLACES AS SPECIFIED (REFER TO FOOTWAYS SPECIFICATION FOR FURTHER DETAILS)

NOTE: ALL DIMENSIONS IN MILLIMETRES UNLESS OTHERWISE STATED

| CITY | OF SYDI | IEY 🚇 |
|------|---------|-------|
| 0111 | OI OIDI |       |

**GRANITE PAVING** VEHICULAR CROSSING

**FOOTWAYS** D Rev

01 12 19 Date PS Approved

Dwg No. 2.2.10