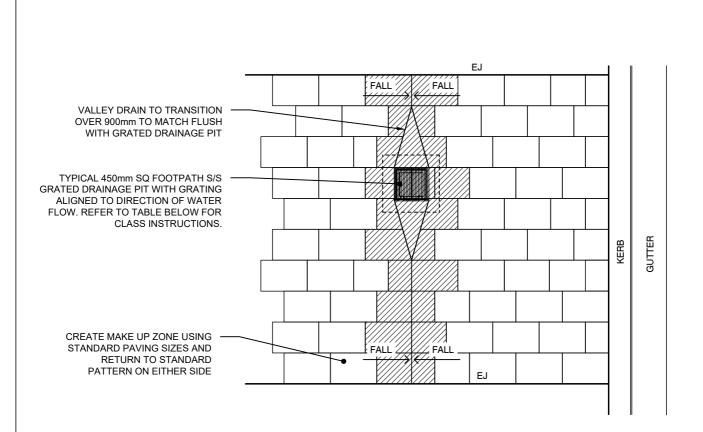

PLAN 1:50

## NOTES:

- ALIGN 450mm SQUARE PIT FRAME TO PAVEMENT BANDING & TO PAVING MODULES AS SHOWN.
- DETAIL NOT TO BE USED WITHOUT SITE SPECIFIC APPROVAL FROM COUNCIL.

| PIT LOCATION | MINIMUM PIT AND GRATE CLASS |
|--------------|-----------------------------|
| FOOTWAY      | B (PEDESTRIAN SAFE)         |
| ROADWAY      | D (CYCLE SAFE)              |
| DRIVEWAY     | D (CYCLE SAFE)              |