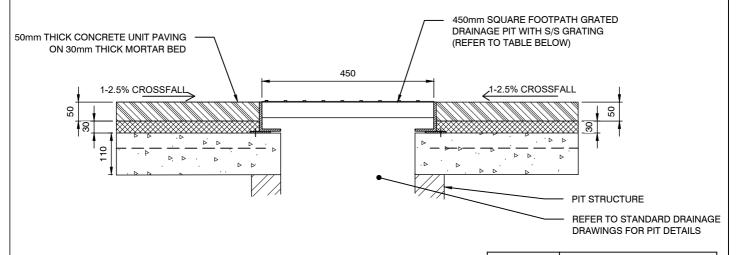

SECTION 1:10

NOTE: ALL DIMENSIONS IN MILLIMETRES UNLESS OTHERWISE STATED

| CONCRETE UNIT PAVING    |                  | FOOTWAYS        |         |  |
|-------------------------|------------------|-----------------|---------|--|
| SONORE LE SINI L'AVING  | Rev              | D<br>01 10 10   | Dwg No. |  |
| STORMWATER VALLEY DRAIN | Date<br>Approved | 01.12.19<br>P S | 7 7 4 7 |  |