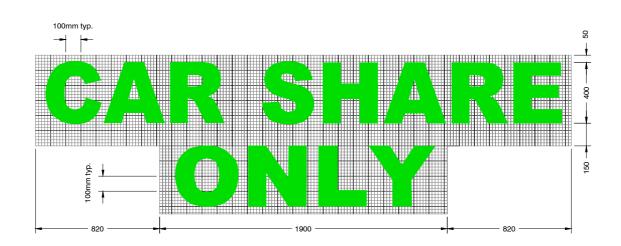

## TEXT ALIGNMENT PLAN

SCALE 1:25

## NOTES

- 1. TEXT HEIGHTS AND WIDTHS AS SHOWN.
- 2.
- TEXT SHALL BE CENTRALLY LOCATED. TEXT SHALL BE IN GREEN LETTERING ON A WHITE BACKGROUND 3. WITH A 100mm WIDE WHITE BORDER.
- 4. CHEVRON MARKING SHALL BE 400mm WIDE GREEN STRIPS WITH 100mm WIDE WHITE LINES AS SHOWN. CHEVRON LINES SHALL BE AT A 45° ANGLE TO THE KERB AS
- 5. SHOWN.
- ALL DIMENSIONS ARE IN UNIT MILLIMETRES. 6.
- 7. MARKING SHALL BE ALIGNED FLUSH WITH GUTTER LIP.