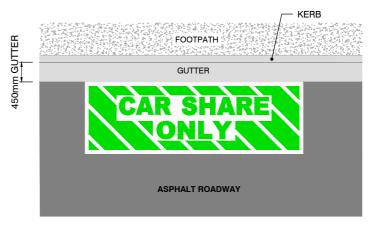

## NOTES

- 1. TEXT HEIGHTS AND WIDTHS AS SHOWN.
- 2.
- TEXT SHALL BE CENTRALLY LOCATED. TEXT SHALL BE IN GREEN LETTERING ON A WHITE BACKGROUND 3. WITH A 100mm WIDE WHITE BORDER.
- 4. CHEVRON MARKING SHALL BE 400mm WIDE GREEN STRIPS WITH 100mm WIDE WHITE LINES AS SHOWN. CHEVRON LINES SHALL BE AT A 45° ANGLE TO THE KERB AS
- 5. SHOWN.
- ALL DIMENSIONS ARE IN UNIT MILLIMETRES. 6.
- 7. MARKING SHALL BE ALIGNED FLUSH WITH GUTTER LIP.