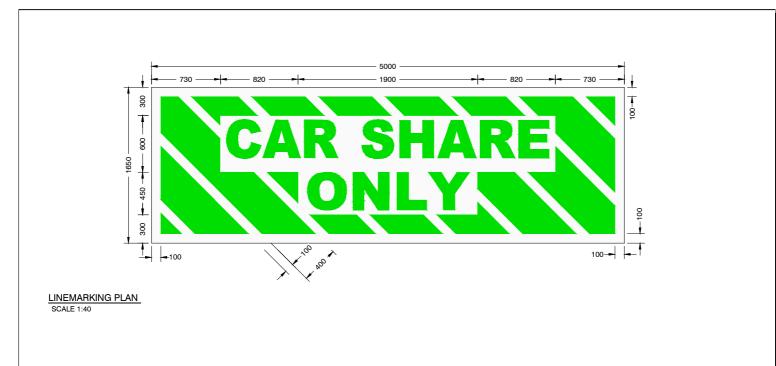

## NOTES

- 1. TEXT HEIGHTS AND WIDTHS AS SHOWN.
- 2.
- TEXT SHALL BE CENTRALLY LOCATED. TEXT SHALL BE IN GREEN LETTERING ON A WHITE BACKGROUND 3. WITH A 100mm WIDE WHITE BORDER.
- 4. CHEVRON MARKING SHALL BE 400mm WIDE GREEN STRIPS WITH 100mm WIDE WHITE LINES AS SHOWN. CHEVRON LINES SHALL BE AT A 45° ANGLE TO THE KERB AS
- 5. SHOWN.
- ALL DIMENSIONS ARE IN UNIT MILLIMETRES. 6.
- 7. MARKING SHALL BE ALIGNED FLUSH WITH GUTTER LIP.