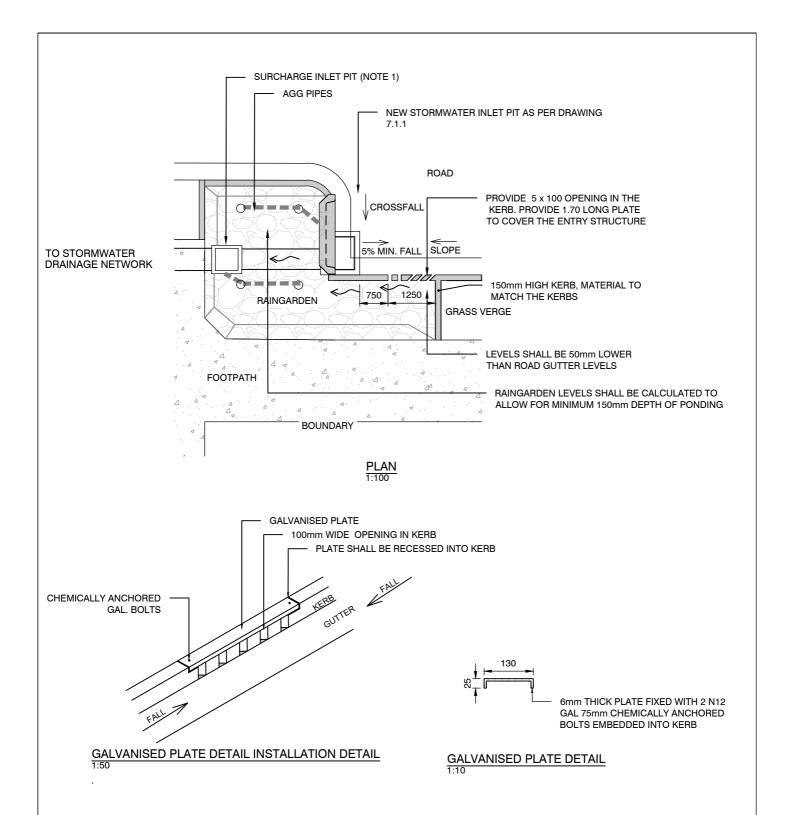

## NOTE:

- TRAINGARDEN SHALL BE DESIGNED IN ACCORDANCE WITH SYDNEY STREET TECHNICAL SPECIFICATION PART A4.
- SURCHARGE PIT MAY BE DELETED UPON APPROVAL. REFER SYDNEY STREET TECHNICAL SPECIFICATION PART A4.
- THIS OPTION BEST SUITS SMALLER CATCHMENTS WHERE
  - FOOTPATH HAS A GRASS VERGE
- INVERTS OF THE EXISTING DRAINAGE PIPES ARE SHALLOWER THAN 1.2m.
  THE DRAINAGE PIT SHALL BE CONSTRUTUED IN ACCORDANCE WITH DRAWINGS #7.1.1 TO #7.1.6.

NOTE: ALL DIMENSIONS IN MILLIMETRES UNLESS OTHERWISE STATED

RAINGARDENS DRAINAGE D Rev SETOUT PLAN Dwg No. 01 12 19 Date 7.2.14 WITH DIRECT SIDE INLET PS Approved