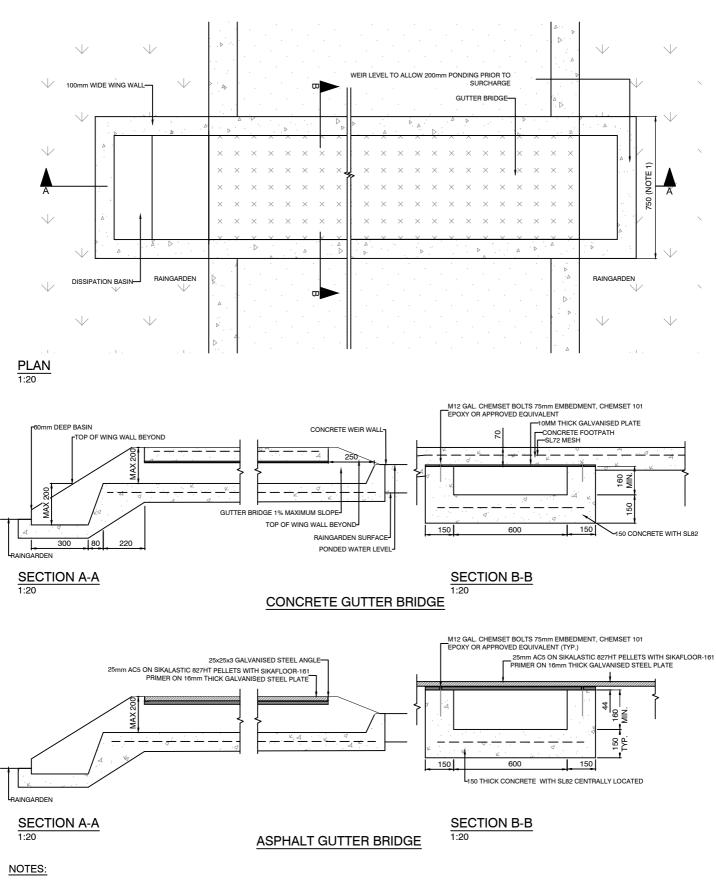

- 1. GUTTER BRIDGE SHALL BE DESIGNED TO SUIT MINIMUM 5 YEARS ARI STORM & SHALL HAVE 240 kN ULTIMATE LOAD CAPACITY. DESIGNER SHALL SUBMIT MAINTENANCE REGIME WITH ANY RAINGARDEN INCORPORATED IN DESIGN.
- 2. USE OF BONDEK IS NOT ALLOWED FOR GUTTER BRIDGES.
- 3. SIZE OF GUTTER BRIDGE SHALL BE DESIGNED TO SUIT THE ANTICIPATED FLOW RATES

NOTE: ALL DIMENSIONS IN MILLIMETRES UNLESS OTHERWISE STATED

RAINGARDENS GUTTER BRIDGE DETAILS  $\begin{array}{ccc} \text{Rev} & \text{DRAINAGE} \\ \text{Rev} & \text{D} & \text{Dwg No.} \\ \text{Date} & \textit{01.12.19} \\ \text{Approved} & \text{PS} & \textbf{7.2.8} \\ \end{array}$