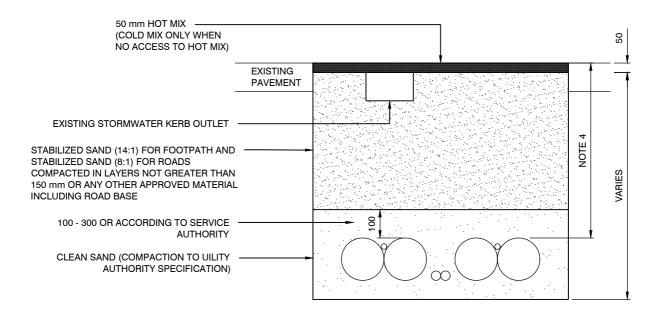

## TEMPORARY RESTORATION FOR ALL ROAD AND FOOTPATH

## NOTES:

- MINIMUM RESTORATION WIDTH 0.6 m FOR ASPHALT ROAD AND 1.0 m FOR CONCRETE ROAD 1.
- 2. MINIMUM RESTORATION WIDTH 0.6 m FOR ASPHALT FOOTPATH AND 0.6 m FOR CONCRETE FOOTPATH
- З. REFER TO ANNEXURE A OF SECTION B12 ROAD OPENINGS AND RESTORATION FOR MORE DETAILS.
- 4. FOR NEW SERVICES MINIMUM 1200 mm CLEARANCE FROM INVERT OF GUTTER.

## CITY OF SYDNEY ④

NOTE: ALL DIMENSIONS IN MILLIMETRES UNLESS OTHERWISE STATED

| PAVEMENT RESTORATION                                                      | PAVE                    | MENT RES                    | STORATION               |
|---------------------------------------------------------------------------|-------------------------|-----------------------------|-------------------------|
| TYPICAL TEMPORARY TRENCH RESTORATION DETAILS (FOR ALL ROADS AND FOOTPATH) | Rev<br>Date<br>Approved | D<br><i>01.12.19</i><br>P S | Dwg No.<br><b>9.1.1</b> |