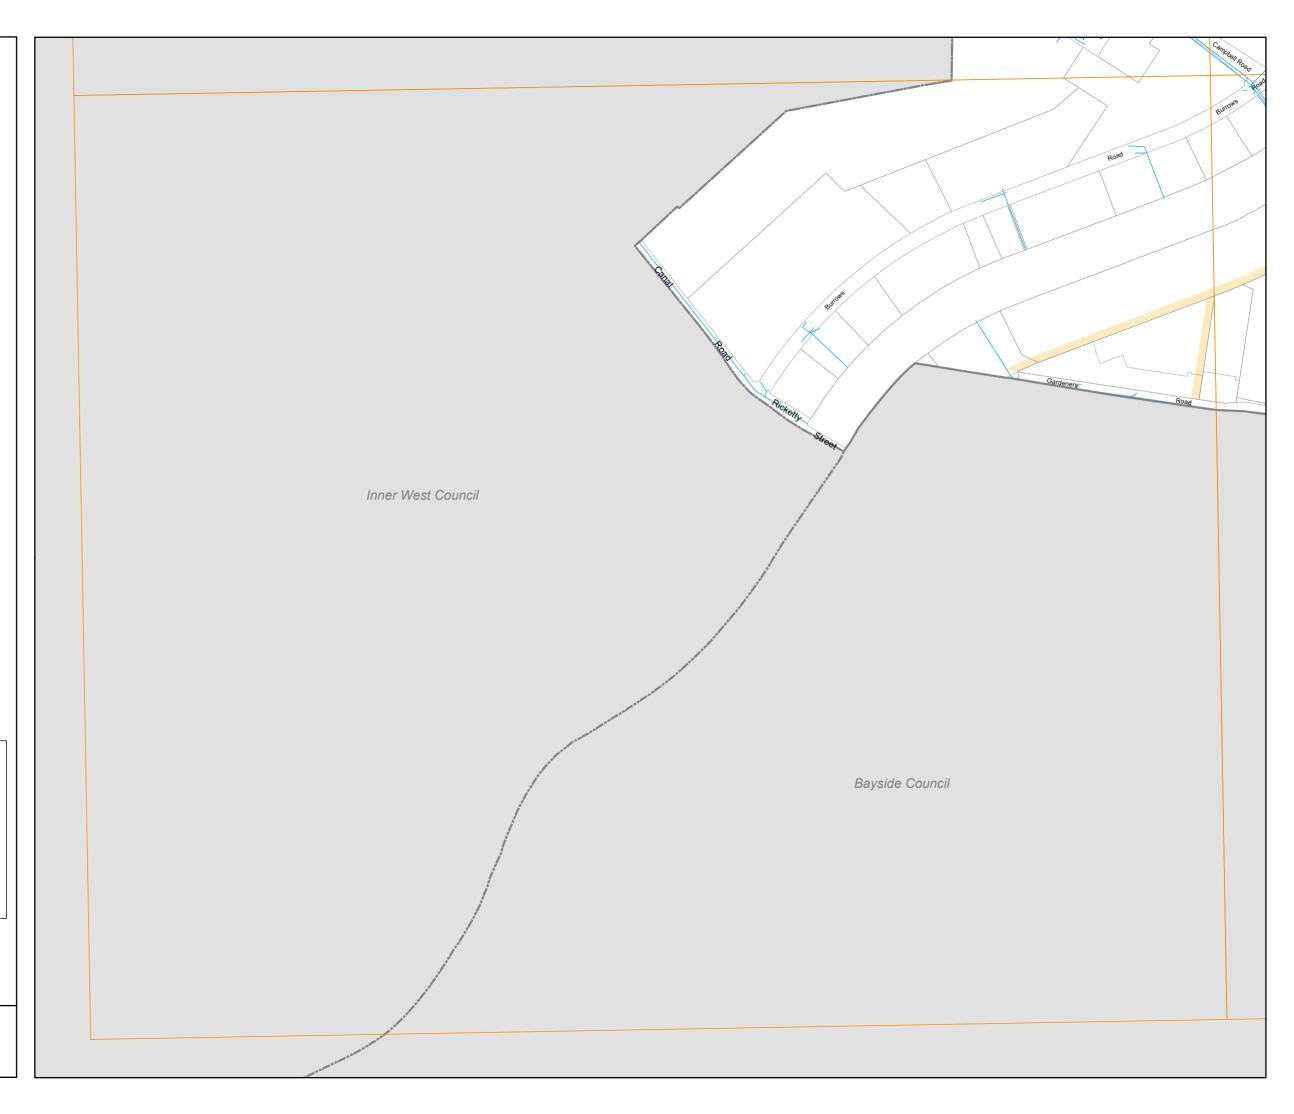

## Stormwater management map Sheet 005

## Legend

Fowlers Creek catchment

Site where stormwater detention is integrated with and/or dedicated open space

- Major drainage lines (position indicative only)

Proposed lane

Proposed streets

Land excluded from this DCP